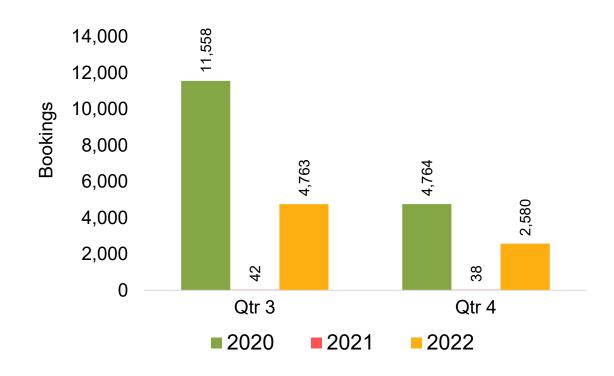

ich the ticket started.

#### Travel Agency

Travel Agency associated with the ticket is doing business (DBA).





#### US

Travel Agency Booking Pace for Future Arrivals, by Month



# Travel Agency Booking Pace for Future Arrivals, by Quarter



#### **JAPAN**

Travel Agency Booking Pace for Future Arrivals, by Month



Travel Agency Booking Pace for Future Arrivals, by Quarter



#### CANADA

Travel Agency Booking Pace for Future Arrivals, by Month



Travel Agency Booking Pace for Future Arrivals, by Quarter



#### **KOREA**

Travel Agency Booking Pace for Future Arrivals, by Month



Travel Agency Booking Pace for Future Arrivals, by Quarter



#### **AUSTRALIA**

Travel Agency Booking Pace for Future Arrivals, by Month



Travel Agency Booking Pace for Future Arrivals, by Quarter



#### O'ahu by Month 2022









### O'ahu by Month 2022 (cont.)



#### O'ahu by Quarter 2022









# O'ahu by Quarter 2022 (cont.)



### Maui by Month 2022









### Maui by Month 2022 (cont.)



#### Maui by Quarter 2022









# Maui by Quarter 2022 (cont.)



#### Moloka'i by Month 2022









Bookings

Bookings



Travel Agency Booking Pace for Future Arrivals
Korea



Source: Global Agency Pro as of 04/09/22

Bookings

# Moloka'i by Month 2022 (cont.)



#### Moloka'i by Quarter 2022





Travel Agency Booking Pace for Future Arrivals
Canada



Travel Agency Booking Pace for Future Arrivals

Japan



Travel Agency Booking Pace for Future Arrivals
Korea



Source: Global Agency Pro as of 04/09/22

Bookings

# Moloka'i by Quarter 2022 (cont.)





### Lāna'i by Month 202