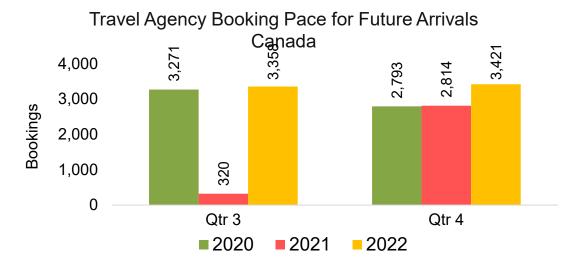

#### CANADA

Travel Agency Booking Pace for Future Arrivals, by Month

Travel Agency Booking Pace for Future Arrivals, by Quarter