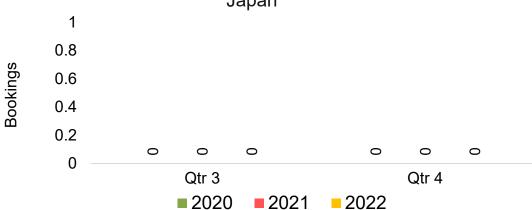

#### **JAPAN**

Travel Agency Booking Pace for Future Arrivals, by Month

Travel Agency Booking Pace for Future Arrivals, by Quarter