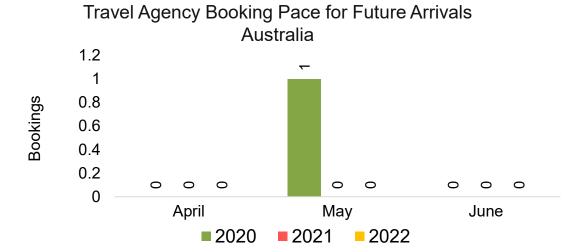

#### **AUSTRALIA**

Travel Agency Booking Pace for Future Arrivals, by Month

Travel Agency Booking Pace for Future Arrivals, by Quarter