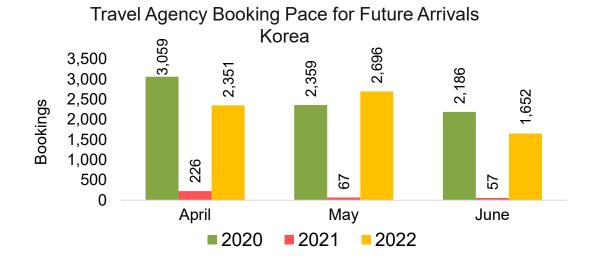

#### **KOREA**

Travel Agency Booking Pace for Future Arrivals, by Month

Travel Agency Booking Pace for Future Arrivals, by Quarter