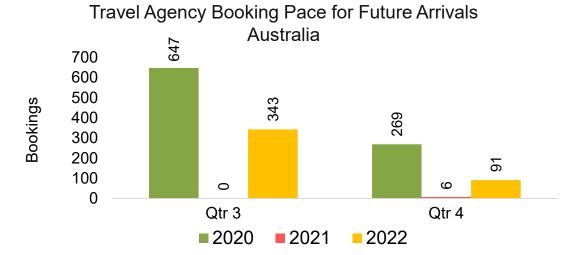

#### **AUSTRALIA**

Travel Agency Booking Pace for Future Arrivals, by Month

Travel Agency Booking Pace for Future Arrivals, by Quarter