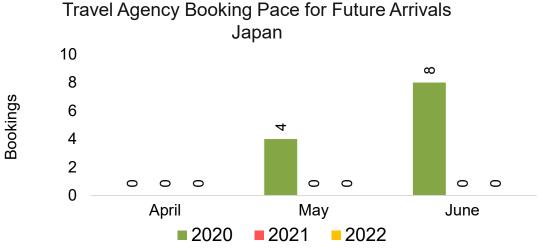

#### **JAPAN**

Travel Agency Booking Pace for Future Arrivals, by Month

Travel Agency Booking Pace for Future Arrivals, by Quarter