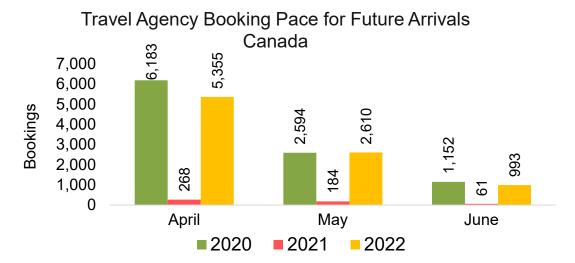

#### CANADA

Travel Agency Booking Pace for Future Arrivals, by Month

Travel Agency Booking Pace for Future Arrivals, by Quarter

#### Moloka'i by Quarter 2022

Travel Agency Booking Pace for Future Arrivals
Canada

Travel Agency Booking Pace for Future Arrivals

Japan

Travel Agency Booking Pace for Future Arrivals
Korea

Source: Global Agency Pro as of 04/09/22