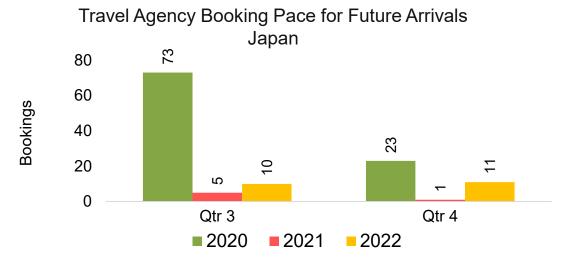

#### **JAPAN**

Travel Agency Booking Pace for Future Arrivals, by Month

Travel Agency Booking Pace for Future Arrivals, by Quarter