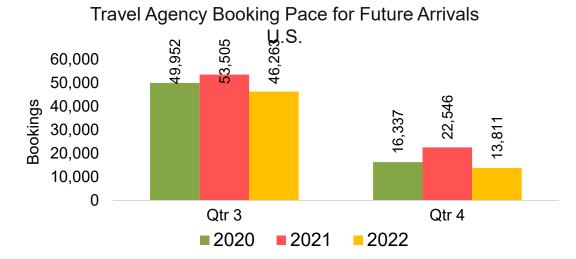

#### US

Travel Agency Booking Pace for Future Arrivals, by Month

# Travel Agency Booking Pace for Future Arrivals, by Quarter