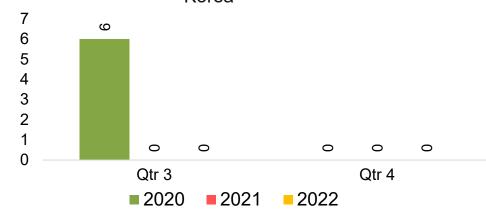

#### **KOREA**

Travel Agency Booking Pace for Future Arrivals, by Month

Travel Agency Booking Pace for Future Arrivals, by Quarter

#### Moloka'i by Quarter 2022

Travel Agency Booking Pace for Future Arrivals
Canada

Travel Agency Booking Pace for Future Arrivals

Japan

Travel Agency Booking Pace for Future Arrivals
Korea

Source: Global Agency Pro as of 04/09/22