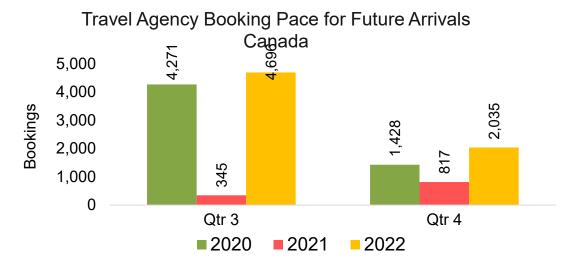

#### CANADA

Travel Agency Booking Pace for Future Arrivals, by Month

Travel Agency Booking Pace for Future Arrivals, by Quarter