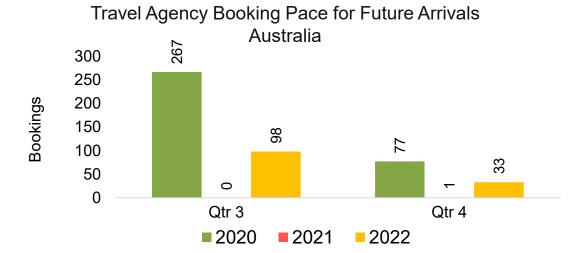

#### **AUSTRALIA**

Travel Agency Booking Pace for Future Arrivals, by Month

Travel Agency Booking Pace for Future Arrivals, by Quarter