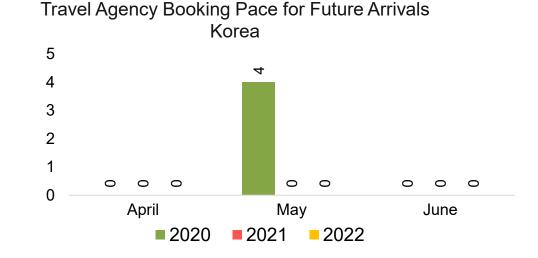

#### **KOREA**

Travel Agency Booking Pace for Future Arrivals, by Month

Travel Agency Booking Pace for Future Arrivals, by Quarter

#### Moloka'i by Month 2022

Bookings

Bookings

Travel Agency Booking Pace for Future Arrivals
Korea

Source: Global Agency Pro as of 04/09/22

Bookings