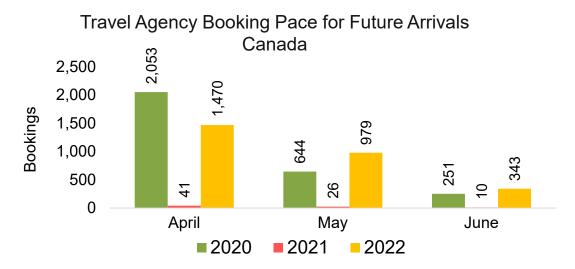

#### CANADA

Travel Agency Booking Pace for Future Arrivals, by Month

Travel Agency Booking Pace for Future Arrivals, by Quarter