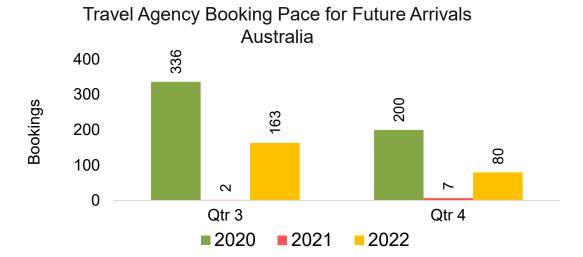

#### **AUSTRALIA**

Travel Agency Booking Pace for Future Arrivals, by Month

Travel Agency Booking Pace for Future Arrivals, by Quarter