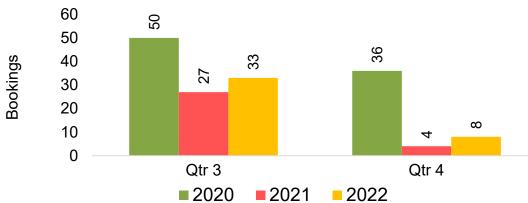

arter



#### **KOREA**

Travel Agency Booking Pace for Future Arrivals, by Month



Travel Agency Booking Pace for Future Arrivals, by Quarter



#### **AUSTRALIA**

Travel Agency Booking Pace for Future Arrivals, by Month



Travel Agency Booking Pace for Future Arrivals, by Quarter



#### O'ahu by Month 2022









### O'ahu by Month 2022 (cont.)



#### O'ahu by Quarter 2022









# O'ahu by Quarter 2022 (cont.)



### Maui by Month 2022









### Maui by Month 2022 (cont.)



#### Maui by Quarter 2022









# Maui by Quarter 2022 (cont.)



#### Moloka'i by Month 2022









Bookings

Bookings



Travel Agency Booking Pace for Future Arrivals
Korea



Source: Global Agency Pro as of 04/09/22

Bookings

# Moloka'i by Month 2022 (cont.)



#### Moloka'i by Quarter 2022





Travel Agency Booking Pace for Future Arrivals
Canada



Travel Agency Booking Pace for Future Arrivals

Japan



Travel Agency Booking Pace for Future Arrivals
Korea



Source: Global Agency Pro as of 04/09/22

Bookings

# Moloka'i by Quarter 2022 (cont.)





### Lāna'i by Month 2022









Bookings

# Lāna'i by Month 2022 (cont.)



#### Lāna'i by Quarter 2022





Travel Agency Booking Pace for Future Arrivals
Canada



Travel Agency Booking Pace for Future Arrivals

Japan



Travel Agency Booking Pace for Future Arrivals
Korea



# Lāna'i by Quarter 2022 (cont.)



#### Kaua'i by Month 2022









# Kaua'i by Month 2022 (cont.)



#### Kaua'i by Quarter 2022









# Kaua'i by Quarter 2022 (cont.)



#### Hawai'i Island by Month 2022









#### Hawai'i Island by Month 2022