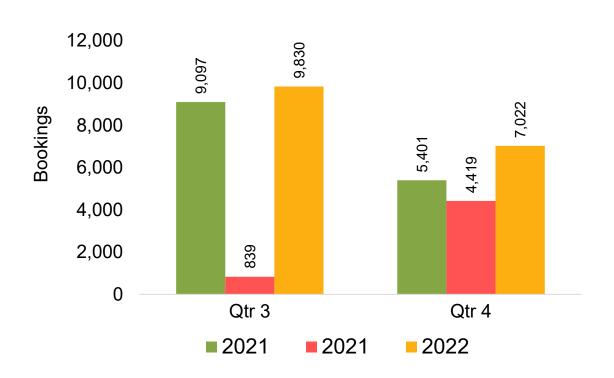

# Travel Agency Booking Pace for Future Arrivals, by Quarter

#### O'ahu by Quarter 2022