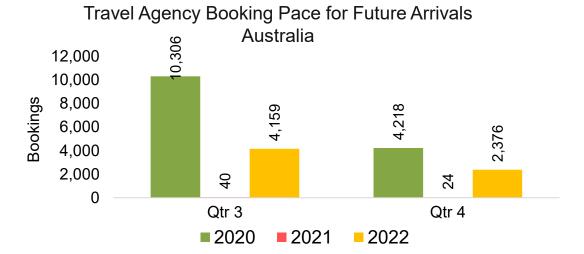

#### **AUSTRALIA**

Travel Agency Booking Pace for Future Arrivals, by Month

Travel Agency Booking Pace for Future Arrivals, by Quarter