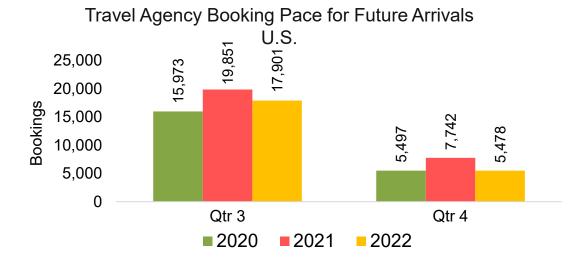

Canada



Travel Agency Booking Pace for Future Arrivals

Japan



Travel Agency Booking Pace for Future Arrivals
Korea



Source: Global Agency Pro as of 04/09/22

Bookings

# Moloka'i by Quarter 2022 (cont.)





### Lāna'i by Month 2022









Bookings

# Lāna'i by Month 2022 (cont.)



#### Lāna'i by Quarter 2022





Travel Agency Booking Pace for Future Arrivals
Canada



Travel Agency Booking Pace for Future Arrivals

Japan



Travel Agency Booking Pace for Future Arrivals
Korea



# Lāna'i by Quarter 2022 (cont.)



#### Kaua'i by Month 2022









# Kaua'i by Month 2022 (cont.)



#### Kaua'i by Quarter 2022









# Kaua'i by Quarter 2022 (cont.)



#### Hawai'i Island by Month 2022









#### Hawai'i Island by Month 2022 (cont.)



#### Hawai'i Island by Quarter 2022









#### Hawai'i Island by Quarter 2022 (cont.)