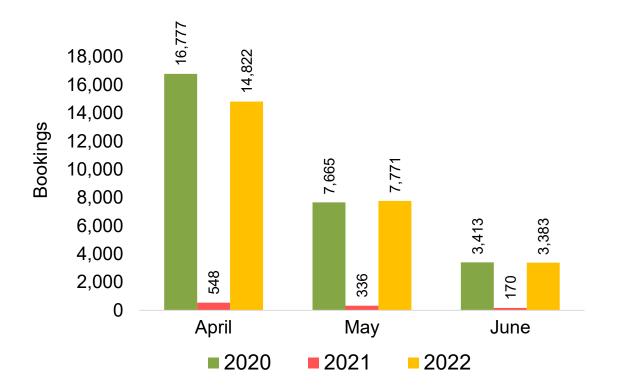

#### US

Travel Agency Booking Pace for Future Arrivals, by Month

#### O'ahu by Month 2022