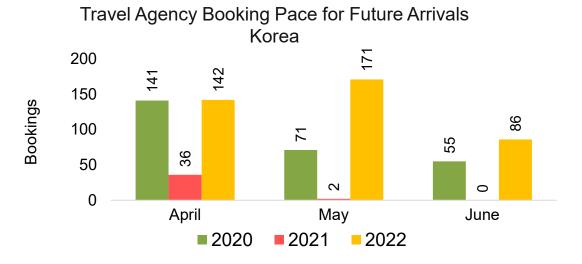

#### **KOREA**

Travel Agency Booking Pace for Future Arrivals, by Month

Travel Agency Booking Pace for Future Arrivals, by Quarter