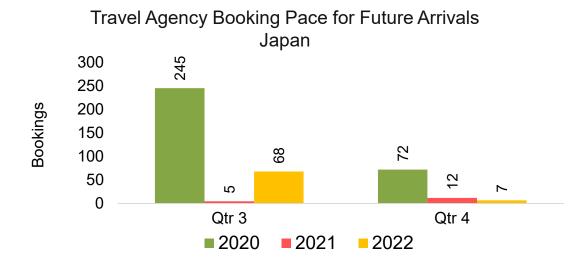

#### **JAPAN**

Travel Agency Booking Pace for Future Arrivals, by Month

Travel Agency Booking Pace for Future Arrivals, by Quarter