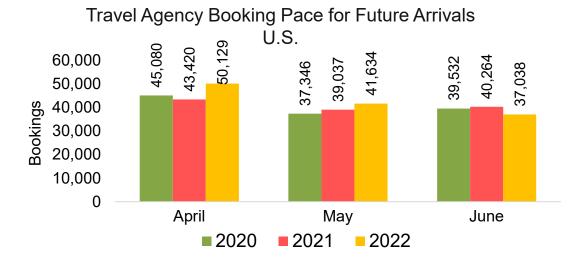

ivals, by Month



# Travel Agency Booking Pace for Future Arrivals, by Quarter



#### **JAPAN**

Travel Agency Booking Pace for Future Arrivals, by Month



Travel Agency Booking Pace for Future Arrivals, by Quarter



#### CANADA

Travel Agency Booking Pace for Future Arrivals, by Month



Travel Agency Booking Pace for Future Arrivals, by Quarter



#### **KOREA**

Travel Agency Booking Pace for Future Arrivals, by Month



Travel Agency Booking Pace for Future Arrivals, by Quarter



#### **AUSTRALIA**

Travel Agency Booking Pace for Future Arrivals, by Month



Travel Agency Booking Pace for Future Arrivals, by Quarter



#### O'ahu by Month 2022









### O'ahu by Month 2022 (cont.)



#### O'ahu by Quarter 2022









# O'ahu by Quarter 2022 (cont.)



### Maui by Month 2022









### Maui by Month 2022 (cont.)



#### Maui by Quarter 2022









# Maui by Quarter 2022 (cont.)



#### Moloka'i by Month 2022









Bookings

Bookings



Travel Agency Booking Pace for Future Arrivals
Korea



Source: Global Agency Pro as of 04/09/22

Bookings

# Moloka'i by Month 2022 (cont.)



#### Moloka'i by Quarter 2022





Travel Agency Booking Pace for Future Arrivals
Canada



Travel Agency Booking Pace for Future Arrivals

Japan



Travel Agency Booking Pace for Future Arrivals
Korea



Source: Global Agency Pro as of 04/09/22

Bookings

# Moloka'i by Quarter 2022 (cont.)





### Lāna'i by Month 2022









Bookings

# Lāna'i by Month 2022 (cont.)



#### Lāna'i by Quarter 2022





Travel Agency Booking Pace for Future Arrivals
Canada



Travel Agency Booking