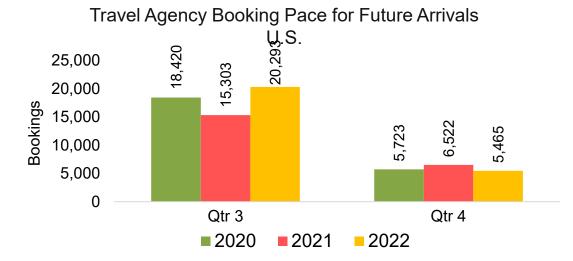

#### US

Travel Agency Booking Pace for Future Arrivals, by Month

# Travel Agency Booking Pace for Future Arrivals, by Quarter