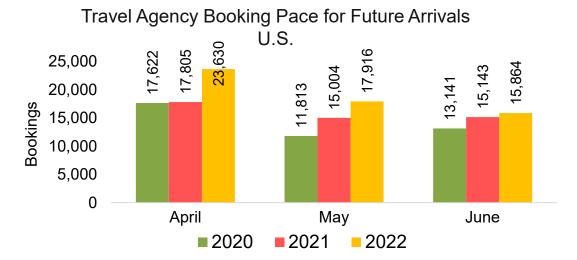

ont.)



#### Moloka'i by Quarter 2022





Travel Agency Booking Pace for Future Arrivals
Canada



Travel Agency Booking Pace for Future Arrivals

Japan



Travel Agency Booking Pace for Future Arrivals
Korea



Source: Global Agency Pro as of 04/09/22

Bookings

# Moloka'i by Quarter 2022 (cont.)





### Lāna'i by Month 2022









Bookings

# Lāna'i by Month 2022 (cont.)



#### Lāna'i by Quarter 2022





Travel Agency Booking Pace for Future Arrivals
Canada



Travel Agency Booking Pace for Future Arrivals

Japan



Travel Agency Booking Pace for Future Arrivals
Korea



# Lāna'i by Quarter 2022 (cont.)



#### Kaua'i by Month 2022









# Kaua'i by Month 2022 (cont.)



#### Kaua'i by Quarter 2022









# Kaua'i by Quarter 2022 (cont.)



#### Hawai'i Island by Month 2022









#### Hawai'i Island by Month 2022 (cont.)



#### Hawai'i Island by Quarter 2022









#### Hawai'i Island by Quarter 2022 (cont.)