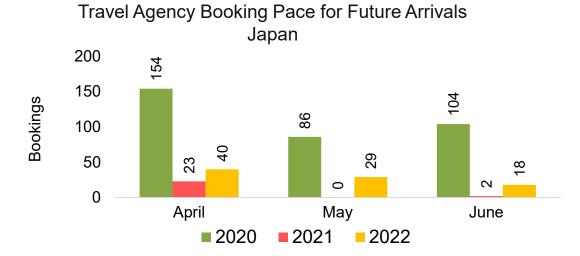

#### **JAPAN**

Travel Agency Booking Pace for Future Arrivals, by Month

Travel Agency Booking Pace for Future Arrivals, by Quarter

#### Moloka'i by Quarter 2022

Travel Agency Booking Pace for Future Arrivals
Canada

Travel Agency Booking Pace for Future Arrivals

Japan

Travel Agency Booking Pace for Future Arrivals
Korea

Source: Global Agency Pro as of 04/09/22