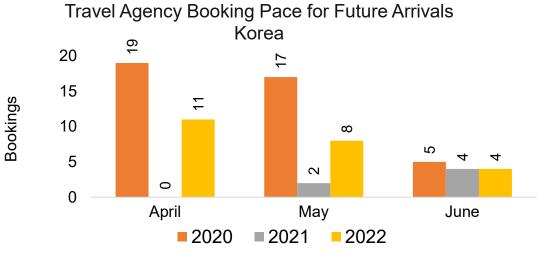

#### **KOREA**

Travel Agency Booking Pace for Future Arrivals, by Month

Travel Agency Booking Pace for Future Arrivals, by Quarter

#### Moloka'i by Month 2022

Bookings

Bookings

Travel Agency Booking Pace for Future Arrivals
Korea

Source: Global Agency Pro as of 04/09/22

Bookings

#### Moloka'i by Quarter 2022

Travel Agency Booking Pace for Future Arrivals
Canada

Travel Agency Booking Pace for Future Arrivals

Japan

Travel Agency Booking Pace for Future Arrivals
Korea

Source: Global Agency Pro as of 04/09/22