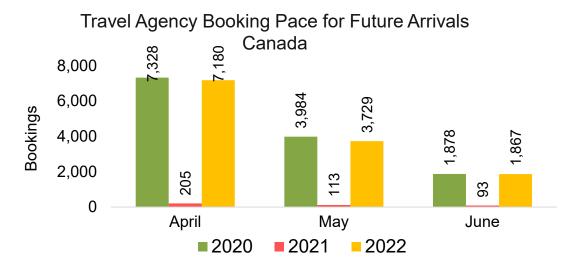

#### CANADA

Travel Agency Booking Pace for Future Arrivals, by Month

Travel Agency Booking Pace for Future Arrivals, by Quarter