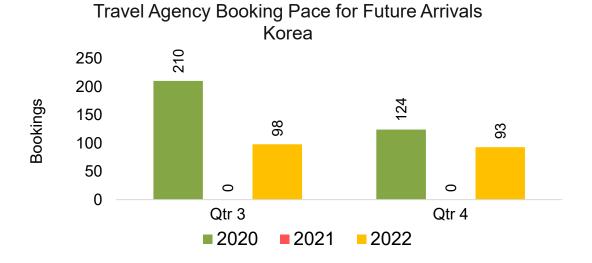

#### **KOREA**

Travel Agency Booking Pace for Future Arrivals, by Month

Travel Agency Booking Pace for Future Arrivals, by Quarter

#### Moloka'i by Quarter 2022

Travel Agency Booking Pace for Future Arrivals
Canada

Travel Agency Booking Pace for Future Arrivals

Japan

Travel Agency Booking Pace for Future Arrivals
Korea

Source: Global Agency Pro as of 04/09/22