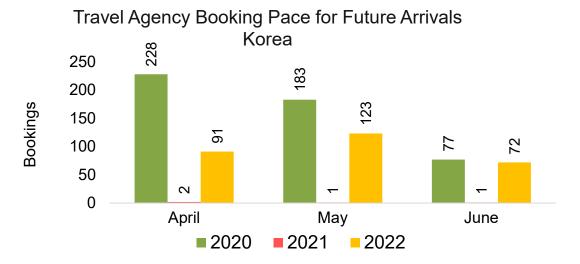

#### **KOREA**

Travel Agency Booking Pace for Future Arrivals, by Month

Travel Agency Booking Pace for Future Arrivals, by Quarter

#### Moloka'i by Month 2022

Bookings

Bookings

Travel Agency Booking Pace for Future Arrivals
Korea

Source: Global Agency Pro as of 04/09/22

Bookings

#### Moloka'i by Quarter 2022

Travel Agency Booking Pace for Future Arrivals
Canada

Travel Agency Booking Pace for Future Arrivals

Japan

Travel Agency Booking Pace for Future Arrivals
Korea

Source: Global Agency Pro as of 04/09/22