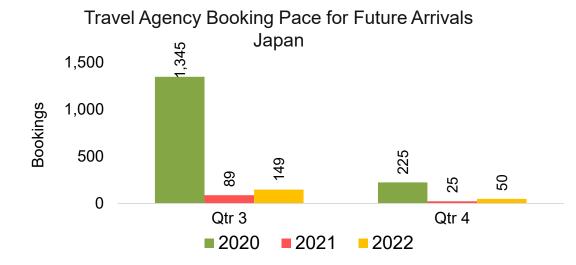

#### **JAPAN**

Travel Agency Booking Pace for Future Arrivals, by Month

Travel Agency Booking Pace for Future Arrivals, by Quarter