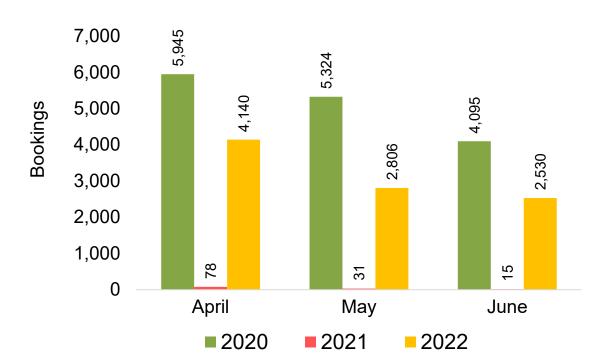

f Origin Country

The country which contains the airport at which the ticket started.

#### Travel Agency

Travel Agency associated with the ticket is doing business (DBA).





#### US

Travel Agency Booking Pace for Future Arrivals, by Month



# Travel Agency Booking Pace for Future Arrivals, by Quarter



#### **JAPAN**

Travel Agency Booking Pace for Future Arrivals, by Month



Travel Agency Booking Pace for Future Arrivals, by Quarter



#### CANADA

Travel Agency Booking Pace for Future Arrivals, by Month



Travel Agency Booking Pace for Future Arrivals, by Quarter



#### **KOREA**

Travel Agency Booking Pace for Future Arrivals, by Month



Travel Agency Booking Pace for Future Arrivals, by Quarter



#### **AUSTRALIA**

Travel Agency Booking Pace for Future Arrivals, by Month



Travel Agency Booking Pace for Future Arrivals, by Quarter



#### O'ahu by Month 2022









### O'ahu by Month 2022 (cont.)



#### O'ahu by Quarter 2022









# O'ahu by Quarter 2022 (cont.)



### Maui by Month 2022









### Maui by Month 2022 (cont.)



#### Maui by Quarter 2022









# Maui by Quarter 2022 (cont.)



#### Moloka'i by Month 2022









Bookings

Bookings



Travel Agency Booking Pace for Future Arrivals
Korea



Source: Global Agency Pro as of 04/09/22

Bookings

# Moloka'i by Month 2022 (cont.)



#### Moloka'i by Quarter 2022





Travel Agency Booking Pace for Future Arrivals
Canada



Travel Agency Booking Pace for Future Arrivals

Japan



Travel Agency Booking Pace for Future Arrivals
Korea



Source: Global Agency Pro as of 04/09/22

Bookings

#