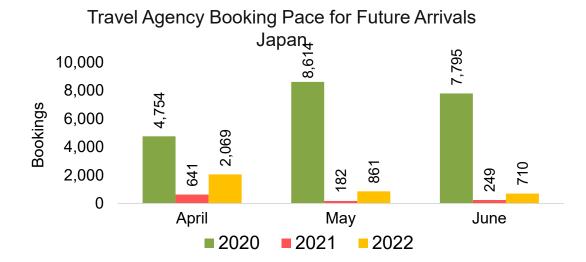

#### **JAPAN**

Travel Agency Booking Pace for Future Arrivals, by Month

Travel Agency Booking Pace for Future Arrivals, by Quarter