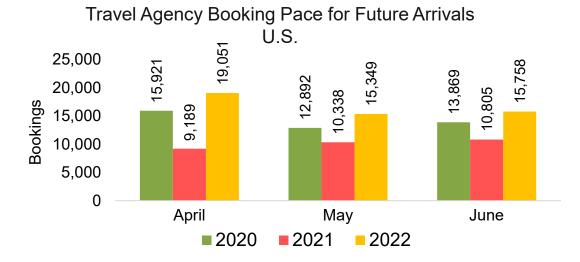

s

Bookings



Travel Agency Booking Pace for Future Arrivals
Korea



Source: Global Agency Pro as of 04/09/22

Bookings

# Moloka'i by Month 2022 (cont.)



#### Moloka'i by Quarter 2022





Travel Agency Booking Pace for Future Arrivals
Canada



Travel Agency Booking Pace for Future Arrivals

Japan



Travel Agency Booking Pace for Future Arrivals
Korea



Source: Global Agency Pro as of 04/09/22

Bookings

# Moloka'i by Quarter 2022 (cont.)





### Lāna'i by Month 2022









Bookings

# Lāna'i by Month 2022 (cont.)



#### Lāna'i by Quarter 2022





Travel Agency Booking Pace for Future Arrivals
Canada



Travel Agency Booking Pace for Future Arrivals

Japan



Travel Agency Booking Pace for Future Arrivals
Korea



# Lāna'i by Quarter 2022 (cont.)



#### Kaua'i by Month 2022









# Kaua'i by Month 2022 (cont.)



#### Kaua'i by Quarter 2022









# Kaua'i by Quarter 2022 (cont.)



#### Hawai'i Island by Month 2022









#### Hawai'i Island by Month 2022 (cont.)



#### Hawai'i Island by Quarter 2022









#### Hawai'i Island by Quarter 2022 (cont.)