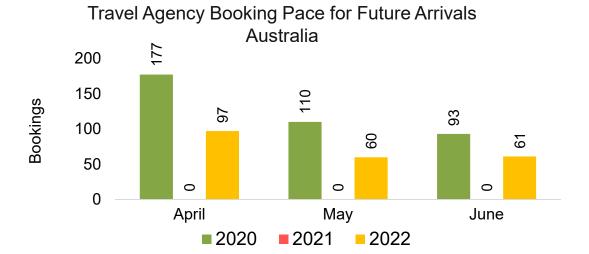

#### **AUSTRALIA**

Travel Agency Booking Pace for Future Arrivals, by Month

Travel Agency Booking Pace for Future Arrivals, by Quarter