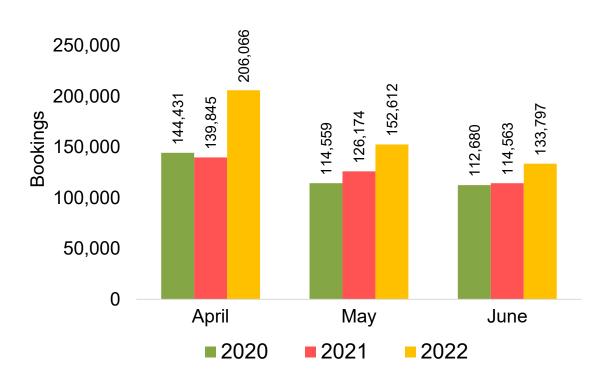

#### US

Travel Agency Booking Pace for Future Arrivals, by Month

#### O'ahu by Month 2022