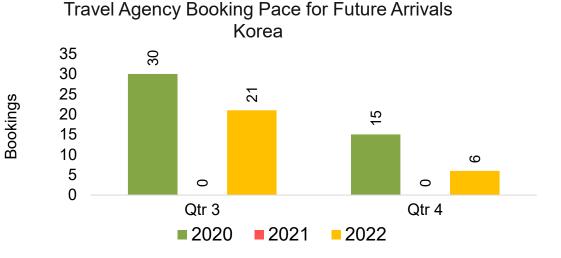

#### **KOREA**

Travel Agency Booking Pace for Future Arrivals, by Month

Travel Agency Booking Pace for Future Arrivals, by Quarter

#### Moloka'i by Month 2022

Bookings

Bookings

Travel Agency Booking Pace for Future Arrivals
Korea

Source: Global Agency Pro as of 04/09/22

Bookings

#### Moloka'i by Quarter 2022

Travel Agency Booking Pace for Future Arrivals
Canada

Travel Agency Booking Pace for Future Arrivals

Japan

Travel Agency Booking Pace for Future Arrivals
Korea

Source: Global Agency Pro as of 04/09/22