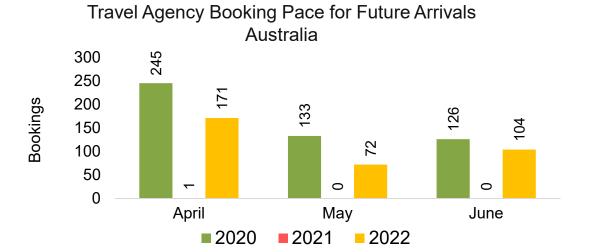

#### **AUSTRALIA**

Travel Agency Booking Pace for Future Arrivals, by Month

Travel Agency Booking Pace for Future Arrivals, by Quarter