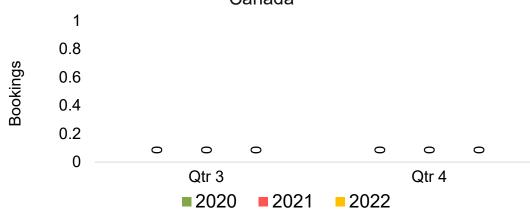

#### **JAPAN**

Travel Agency Booking Pace for Future Arrivals, by Month

Travel Agency Booking Pace for Future Arrivals, by Quarter