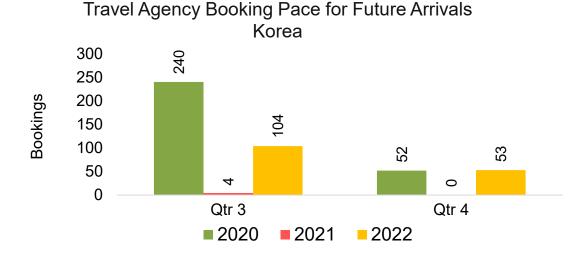

#### **KOREA**

Travel Agency Booking Pace for Future Arrivals, by Month

Travel Agency Booking Pace for Future Arrivals, by Quarter

#### Moloka'i by Month 2022

Bookings

Bookings

Travel Agency Booking Pace for Future Arrivals
Korea

Source: Global Agency Pro as of 04/09/22

Bookings