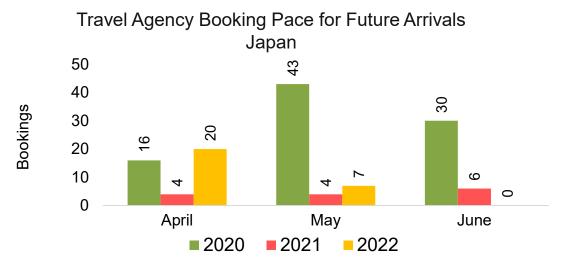

#### **JAPAN**

Travel Agency Booking Pace for Future Arrivals, by Month

Travel Agency Booking Pace for Future Arrivals, by Quarter