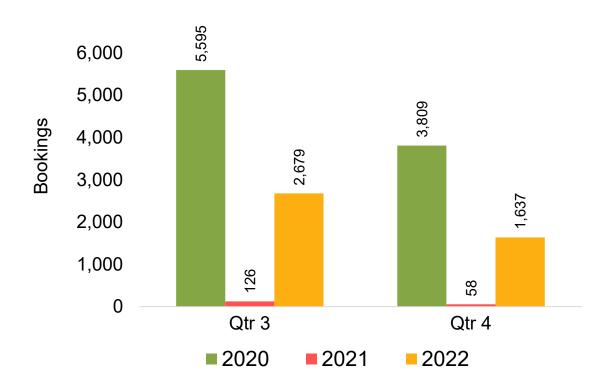

# Travel Agency Booking Pace for Future Arrivals, by Quarter

#### Maui by Quarter 2022