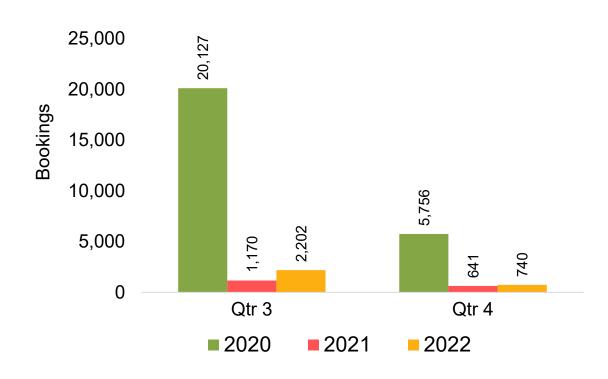

# Travel Agency Booking Pace for Future Arrivals, by Quarter

#### Moloka'i by Quarter 2022

Travel Agency Booking Pace for Future Arrivals
Canada

Travel Agency Booking Pace for Future Arrivals

Japan

Travel Agency Booking Pace for Future Arrivals
Korea

Source: Global Agency Pro as of 04/09/22