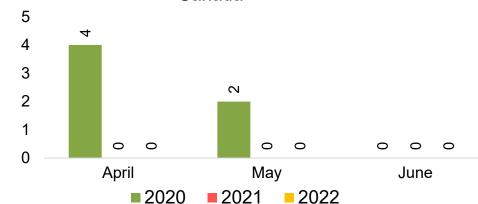

#### Moloka'i by Month 2022

Bookings

Bookings

Travel Agency Booking Pace for Future Arrivals
Korea

Source: Global Agency Pro as of 04/09/22

Bookings