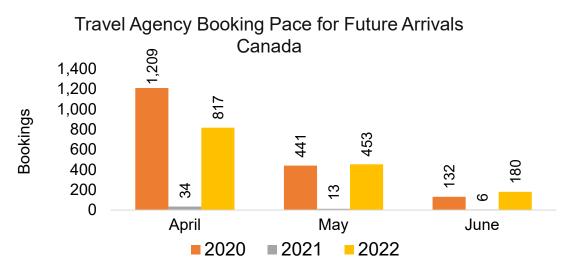

#### CANADA

Travel Agency Booking Pace for Future Arrivals, by Month

Travel Agency Booking Pace for Future Arrivals, by Quarter

#### Moloka'i by Quarter 2022

Travel Agency Booking Pace for Future Arrivals
Canada

Travel Agency Booking Pace for Future Arrivals

Japan

Travel Agency Booking Pace for Future Arrivals
Korea

Source: Global Agency Pro as of 04/09/22