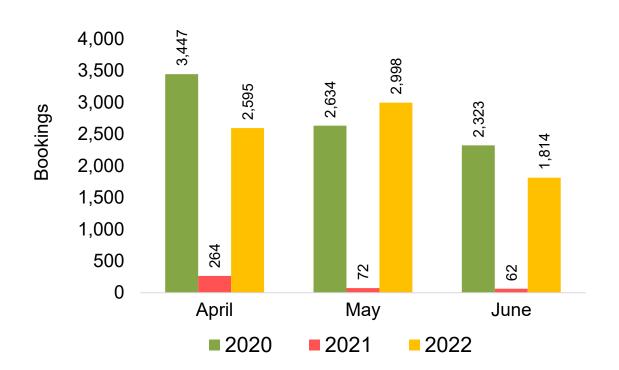

#### US

Travel Agency Booking Pace for Future Arrivals, by Month

### Maui by Month 2022