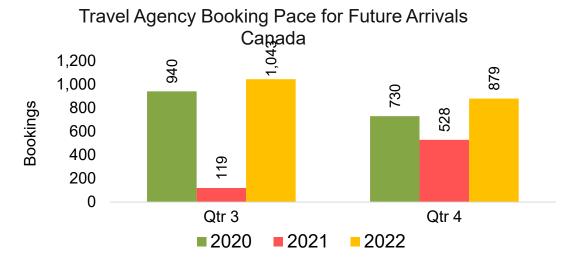

#### CANADA

Travel Agency Booking Pace for Future Arrivals, by Month

Travel Agency Booking Pace for Future Arrivals, by Quarter