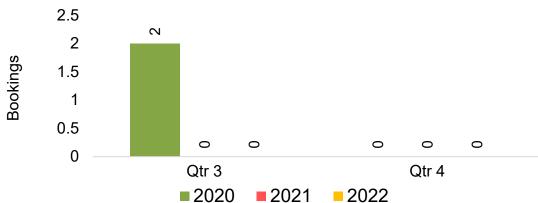

re Arrivals, by Quarter



#### O'ahu by Month 2022









### O'ahu by Month 2022 (cont.)



#### O'ahu by Quarter 2022









# O'ahu by Quarter 2022 (cont.)



### Maui by Month 2022









### Maui by Month 2022 (cont.)



#### Maui by Quarter 2022









# Maui by Quarter 2022 (cont.)



#### Moloka'i by Month 2022









Bookings

Bookings



Travel Agency Booking Pace for Future Arrivals
Korea



Source: Global Agency Pro as of 04/09/22

Bookings

# Moloka'i by Month 2022 (cont.)



#### Moloka'i by Quarter 2022





Travel Agency Booking Pace for Future Arrivals
Canada



Travel Agency Booking Pace for Future Arrivals

Japan



Travel Agency Booking Pace for Future Arrivals
Korea



Source: Global Agency Pro as of 04/09/22

Bookings

# Moloka'i by Quarter 2022 (cont.)





### Lāna'i by Month 2022









Bookings

# Lāna'i by Month 2022 (cont.)



#### Lāna'i by Quarter 2022





Travel Agency Booking Pace for Future Arrivals
Canada



Travel Agency Booking Pace for Future Arrivals

Japan



Travel Agency Booking Pace for Future Arrivals
Korea



# Lāna'i by Quarter 2022 (cont.)



#### Kaua'i by Month 2022









# Kaua'i by Month 2022 (cont.)



#### Kaua'i by Quarter 2022









# Kaua'i by Quarter 2022 (cont.)



#### Hawai'i Island by Month 2022









#### Hawai'i Island by Month 2022 (cont.)



#### Hawai'i Island by Quarter 2022









#### Hawai'i Island by Quarter 2022 (cont.)