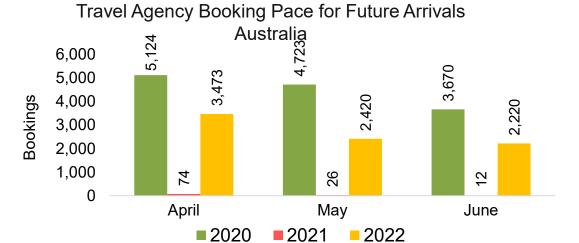

#### **AUSTRALIA**

Travel Agency Booking Pace for Future Arrivals, by Month

Travel Agency Booking Pace for Future Arrivals, by Quarter