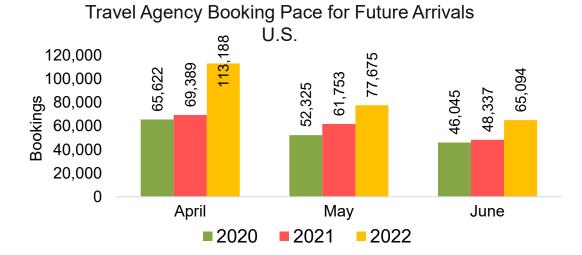

# Travel Agency

Travel Agency associated with the ticket is doing business (DBA).





#### US

Travel Agency Booking Pace for Future Arrivals, by Month



# Travel Agency Booking Pace for Future Arrivals, by Quarter



#### **JAPAN**

Travel Agency Booking Pace for Future Arrivals, by Month



Travel Agency Booking Pace for Future Arrivals, by Quarter



#### CANADA

Travel Agency Booking Pace for Future Arrivals, by Month



Travel Agency Booking Pace for Future Arrivals, by Quarter



#### **KOREA**

Travel Agency Booking Pace for Future Arrivals, by Month



Travel Agency Booking Pace for Future Arrivals, by Quarter



#### **AUSTRALIA**

Travel Agency Booking Pace for Future Arrivals, by Month



Travel Agency Booking Pace for Future Arrivals, by Quarter



#### O'ahu by Month 2022









### O'ahu by Month 2022 (cont.)



#### O'ahu by Quarter 2022









# O'ahu by Quarter 2022 (cont.)



### Maui by Month 2022









### Maui by Month 2022 (cont.)



#### Maui by Quarter 2022









# Maui by Quarter 2022 (cont.)



#### Moloka'i by Month 2022









Bookings

Bookings



Travel Agency Booking Pace for Future Arrivals
Korea



Source: Global Agency Pro as of 04/09/22

Bookings

# Moloka'i by Month 2022 (cont.)



#### Moloka'i by Quarter 2022





Travel Agency Booking Pace for Future Arrivals
Canada



Travel Agency Booking Pace for Future Arrivals

Japan



Travel Agency Booking Pace for Future Arrivals
Korea



Source: Global Agency Pro as of 04/09/22

Bookings

# Moloka'i by Quarter 2022 (cont.)





### Lāna'i by Month 2022









Bookings

# Lāna'