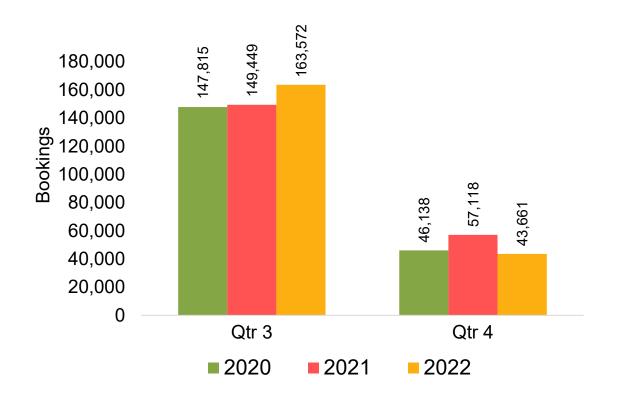

# Travel Agency Booking Pace for Future Arrivals, by Quarter

#### O'ahu by Quarter 2022