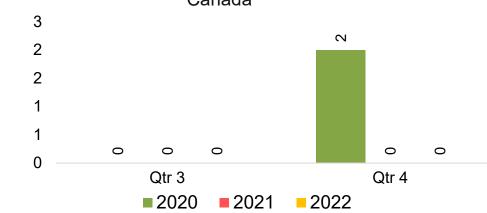

#### CANADA

Travel Agency Booking Pace for Future Arrivals, by Month

Travel Agency Booking Pace for Future Arrivals, by Quarter