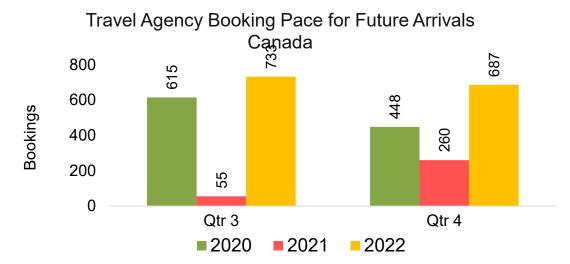

#### CANADA

Travel Agency Booking Pace for Future Arrivals, by Month

Travel Agency Booking Pace for Future Arrivals, by Quarter