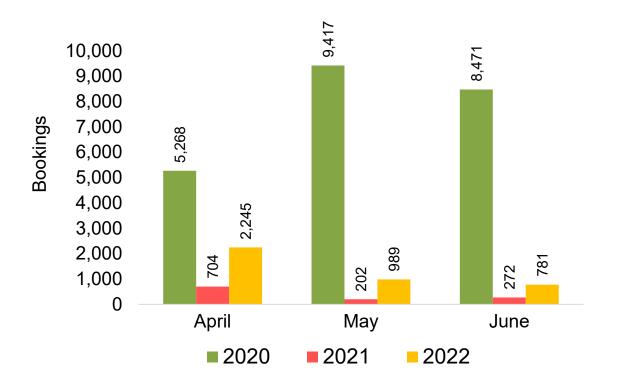

#### US

Travel Agency Booking Pace for Future Arrivals, by Month

#### Moloka'i by Month 2022

Bookings

Bookings

Travel Agency Booking Pace for Future Arrivals
Korea

Source: Global Agency Pro as of 04/09/22

Bookings