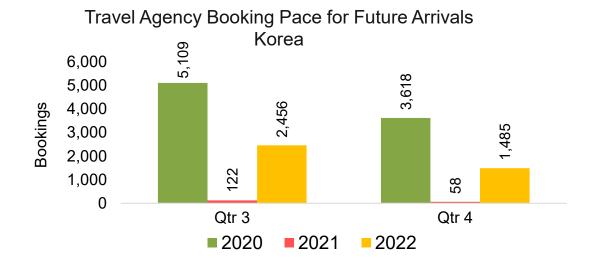

#### **KOREA**

Travel Agency Booking Pace for Future Arrivals, by Month

Travel Agency Booking Pace for Future Arrivals, by Quarter