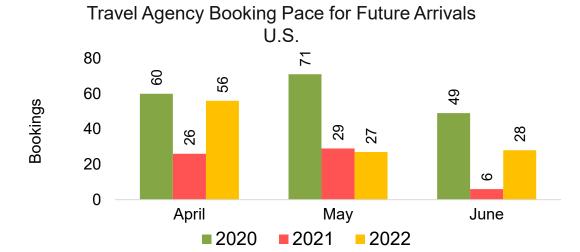

ivals, by Month



Travel Agency Booking Pace for Future Arrivals, by Quarter



#### CANADA

Travel Agency Booking Pace for Future Arrivals, by Month



Travel Agency Booking Pace for Future Arrivals, by Quarter



#### **KOREA**

Travel Agency Booking Pace for Future Arrivals, by Month



Travel Agency Booking Pace for Future Arrivals, by Quarter



#### **AUSTRALIA**

Travel Agency Booking Pace for Future Arrivals, by Month



Travel Agency Booking Pace for Future Arrivals, by Quarter



#### O'ahu by Month 2022









### O'ahu by Month 2022 (cont.)



#### O'ahu by Quarter 2022









# O'ahu by Quarter 2022 (cont.)



### Maui by Month 2022









### Maui by Month 2022 (cont.)



#### Maui by Quarter 2022









# Maui by Quarter 2022 (cont.)



#### Moloka'i by Month 2022









Bookings

Bookings



Travel Agency Booking Pace for Future Arrivals
Korea



Source: Global Agency Pro as of 04/09/22

Bookings

# Moloka'i by Month 2022 (cont.)



#### Moloka'i by Quarter 2022





Travel Agency Booking Pace for Future Arrivals
Canada



Travel Agency Booking Pace for Future Arrivals

Japan



Travel Agency Booking Pace for Future Arrivals
Korea



Source: Global Agency Pro as of 04/09/22

Bookings

# Moloka'i by Quarter 2022 (cont.)





### Lāna'i by Month 2022









Bookings

# Lāna'i by Month 2022 (cont.)



#### Lāna'i by Quarter 2022





Travel Agency Booking Pace for Future Arrivals
Canada



Travel Agency Booking Pace for Future Arrivals

Japan



Travel Agency Booking Pace for Future Arrivals
Korea



# Lāna'i by Quarter 2022 (cont.)



#### Kaua'i