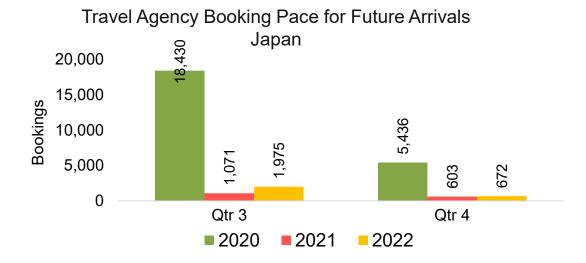

#### **JAPAN**

Travel Agency Booking Pace for Future Arrivals, by Month

Travel Agency Booking Pace for Future Arrivals, by Quarter