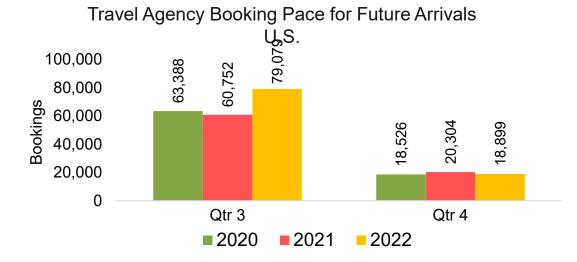

#### US

Travel Agency Booking Pace for Future Arrivals, by Month

# Travel Agency Booking Pace for Future Arrivals, by Quarter