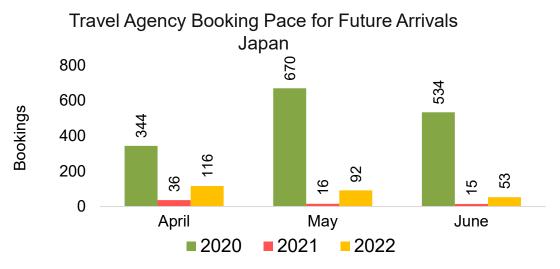

#### **JAPAN**

Travel Agency Booking Pace for Future Arrivals, by Month

Travel Agency Booking Pace for Future Arrivals, by Quarter