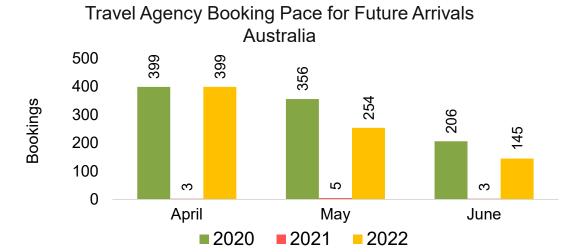

#### **AUSTRALIA**

Travel Agency Booking Pace for Future Arrivals, by Month

Travel Agency Booking Pace for Future Arrivals, by Quarter