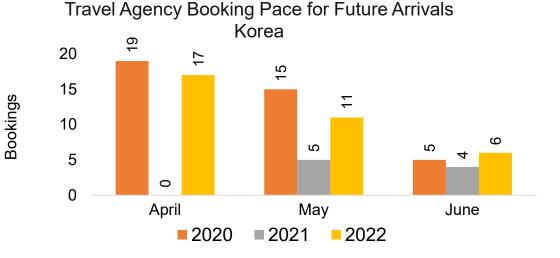

#### **KOREA**

Travel Agency Booking Pace for Future Arrivals, by Month

Travel Agency Booking Pace for Future Arrivals, by Quarter

#### Travel Agency Booking Pace for Future Arrivals Japan

Bookings

Bookings

Travel Agency Booking Pace for Future Arrivals
Korea

Source: Global Agency Pro as of 04/16/22

Bookings

#### Travel Agency Booking Pace for Future Arrivals Japan

Travel Agency Booking Pace for Future Arrivals
Korea