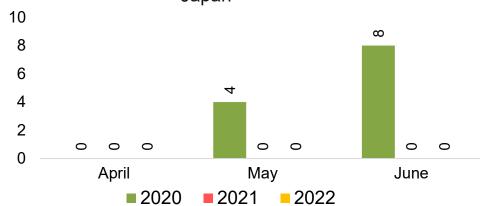

#### **JAPAN**

Travel Agency Booking Pace for Future Arrivals, by Month

Travel Agency Booking Pace for Future Arrivals, by Quarter

#### Travel Agency Booking Pace for Future Arrivals Japan

Bookings

Bookings

Travel Agency Booking Pace for Future Arrivals
Korea

Source: Global Agency Pro as of 04/16/22

Bookings

#### Travel Agency Booking Pace for Future Arrivals Japan

Travel Agency Booking Pace for Future Arrivals
Korea