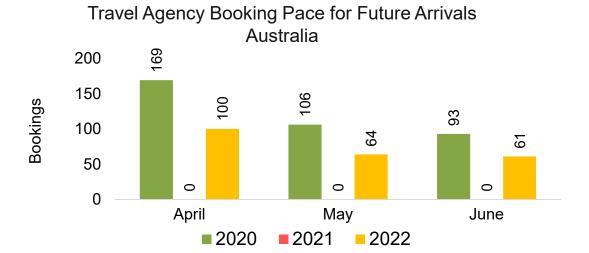

#### **AUSTRALIA**

Travel Agency Booking Pace for Future Arrivals, by Month

Travel Agency Booking Pace for Future Arrivals, by Quarter