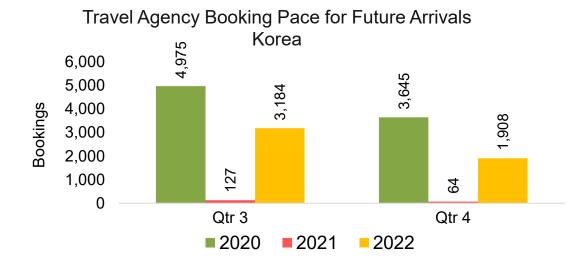

# Travel Agency Booking Pace for Future Arrivals, by Quarter

#### **KOREA**

Travel Agency Booking Pace for Future Arrivals, by Month

Travel Agency Booking Pace for Future Arrivals, by Quarter

#### Travel Agency Booking Pace for Future Arrivals Japan

Bookings

Bookings

Travel Agency Booking Pace for Future Arrivals
Korea

Source: Global Agency Pro as of 04/16/22

Bookings

#### Travel Agency Booking Pace for Future Arrivals Japan

Travel Agency Booking Pace for Future Arrivals
Korea

#### Lāna'i by Quarter 2022

Travel Agency Booking Pace for Future Arrivals
Canada

Travel Agency Booking Pace for Future Arrivals

Japan

Travel Agency Booking Pace for Future Arrivals Korea