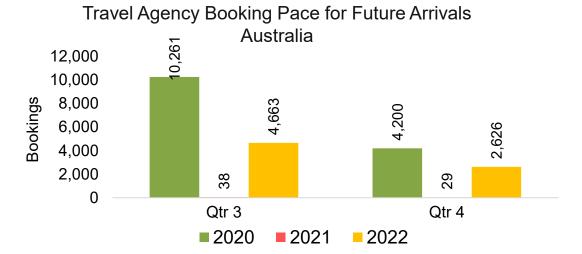

# Travel Agency Booking Pace for Future Arrivals, by Quarter

#### **AUSTRALIA**

Travel Agency Booking Pace for Future Arrivals, by Month

Travel Agency Booking Pace for Future Arrivals, by Quarter