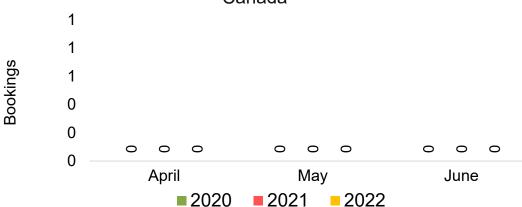

#### CANADA

Travel Agency Booking Pace for Future Arrivals, by Month

Travel Agency Booking Pace for Future Arrivals, by Quarter

#### Travel Agency Booking Pace for Future Arrivals Japan

Bookings

Bookings

Travel Agency Booking Pace for Future Arrivals
Korea

Source: Global Agency Pro as of 04/16/22

Bookings

#### Moloka'i by Quarter 2022

Travel Agency Booking Pace for Future Arrivals
Canada

#### Travel Agency Booking Pace for Future Arrivals Japan

Travel Agency Booking Pace for Future Arrivals
Korea