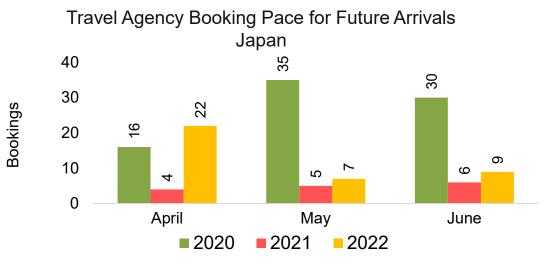

#### **JAPAN**

Travel Agency Booking Pace for Future Arrivals, by Month

Travel Agency Booking Pace for Future Arrivals, by Quarter

#### Travel Agency Booking Pace for Future Arrivals Japan

Bookings

Bookings

Travel Agency Booking Pace for Future Arrivals
Korea

Source: Global Agency Pro as of 04/16/22

Bookings

#### Travel Agency Booking Pace for Future Arrivals Japan

Travel Agency Booking Pace for Future Arrivals
Korea