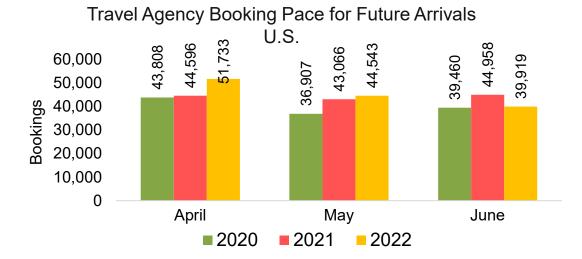

rrivals, by Month



# Travel Agency Booking Pace for Future Arrivals, by Quarter



#### **JAPAN**

Travel Agency Booking Pace for Future Arrivals, by Month



Travel Agency Booking Pace for Future Arrivals, by Quarter



#### CANADA

Travel Agency Booking Pace for Future Arrivals, by Month



Travel Agency Booking Pace for Future Arrivals, by Quarter



#### **KOREA**

Travel Agency Booking Pace for Future Arrivals, by Month



Travel Agency Booking Pace for Future Arrivals, by Quarter



#### **AUSTRALIA**

Travel Agency Booking Pace for Future Arrivals, by Month



Travel Agency Booking Pace for Future Arrivals, by Quarter



#### O'ahu by Month 2022









# O'ahu by Month 2022 (cont.)



#### O'ahu by Quarter 2022









# O'ahu by Quarter 2022 (cont.)



### Maui by Month 2022









# Maui by Month 2022 (cont.)



#### Maui by Quarter 2022









### Maui by Quarter 2022 (cont.)



#### Moloka'i by Month 2022







#### Travel Agency Booking Pace for Future Arrivals Japan

Bookings

Bookings



Travel Agency Booking Pace for Future Arrivals
Korea



Source: Global Agency Pro as of 04/16/22

Bookings

# Moloka'i by Month 2022 (cont.)



#### Moloka'i by Quarter 2022





Travel Agency Booking Pace for Future Arrivals
Canada



#### Travel Agency Booking Pace for Future Arrivals Japan



Travel Agency Booking Pace for Future Arrivals
Korea



# Moloka'i by Quarter 2022 (cont.)





### Lāna'i by Month 2022

Travel Agency Booking Pace for Future Arrivals U.S.



Travel Agency Booking Pace for Future Arrivals
Canada



Travel Agency Booking Pace for Future Arri