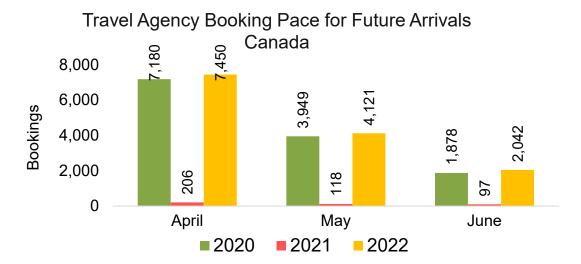

#### CANADA

Travel Agency Booking Pace for Future Arrivals, by Month

Travel Agency Booking Pace for Future Arrivals, by Quarter

#### Moloka'i by Quarter 2022

Travel Agency Booking Pace for Future Arrivals
Canada