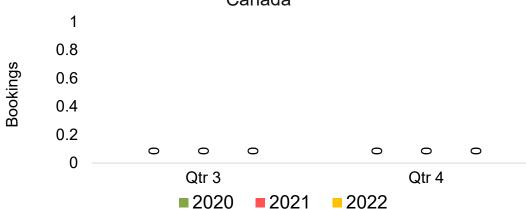

#### **JAPAN**

Travel Agency Booking Pace for Future Arrivals, by Month

Travel Agency Booking Pace for Future Arrivals, by Quarter