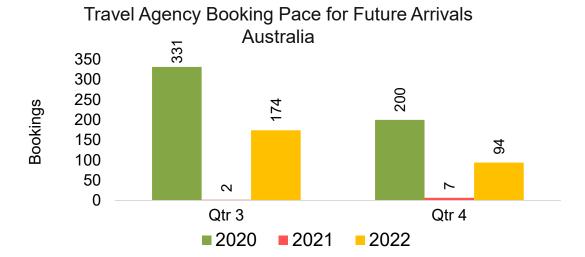

#### **AUSTRALIA**

Travel Agency Booking Pace for Future Arrivals, by Month

Travel Agency Booking Pace for Future Arrivals, by Quarter