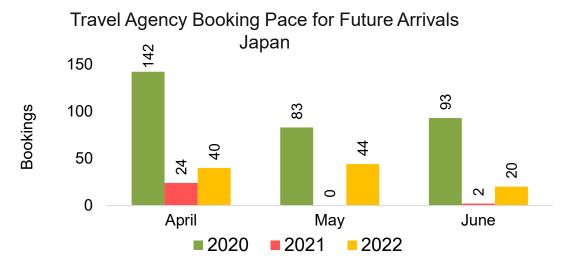

#### **JAPAN**

Travel Agency Booking Pace for Future Arrivals, by Month

Travel Agency Booking Pace for Future Arrivals, by Quarter

#### Travel Agency Booking Pace for Future Arrivals Japan

Bookings

Bookings

Travel Agency Booking Pace for Future Arrivals
Korea

Source: Global Agency Pro as of 04/16/22

Bookings

#### Travel Agency Booking Pace for Future Arrivals Japan

Travel Agency Booking Pace for Future Arrivals
Korea