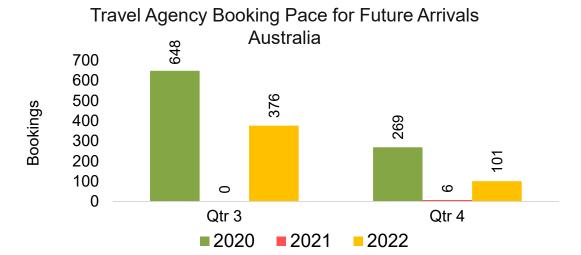

#### **AUSTRALIA**

Travel Agency Booking Pace for Future Arrivals, by Month

Travel Agency Booking Pace for Future Arrivals, by Quarter