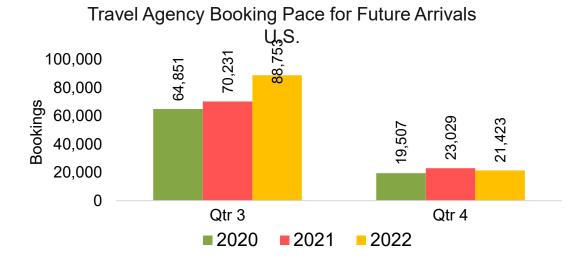

#### US

Travel Agency Booking Pace for Future Arrivals, by Month

### Lāna'i by Month 2022

Travel Agency Booking Pace for Future Arrivals U.S.

Travel Agency Booking Pace for Future Arrivals
Canada

Travel Agency Booking Pace for Future Arrivals

Japan

Bookings

Bookings

Travel Agency Booking Pace for Future Arrivals