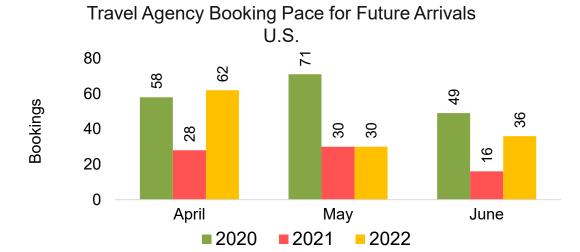

#### US

Travel Agency Booking Pace for Future Arrivals, by Month

### Lāna'i by Month 2022

Travel Agency Booking Pace for Future Arrivals U.S.

Travel Agency Booking Pace for Future Arrivals
Canada

Travel Agency Booking Pace for Future Arrivals

Japan

Bookings

Bookings

Travel Agency Booking Pace for Future Arrivals