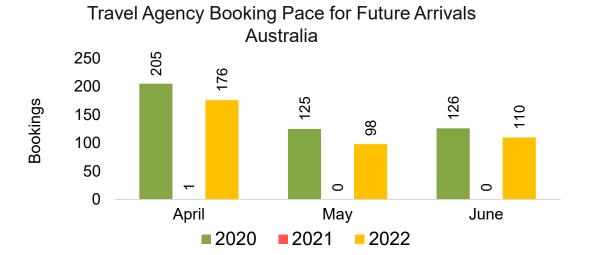

#### **AUSTRALIA**

Travel Agency Booking Pace for Future Arrivals, by Month

Travel Agency Booking Pace for Future Arrivals, by Quarter