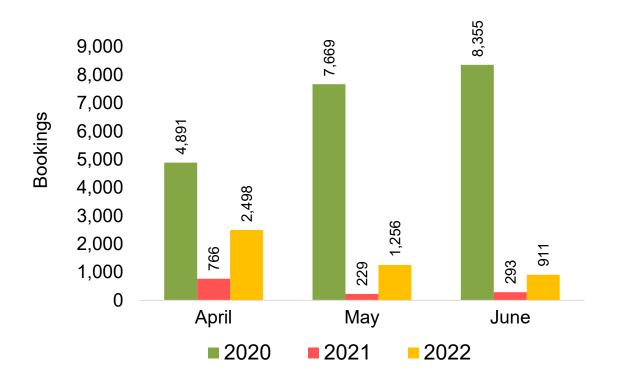

#### **JAPAN**

Travel Agency Booking Pace for Future Arrivals, by Month

Travel Agency Booking Pace for Future Arrivals, by Quarter