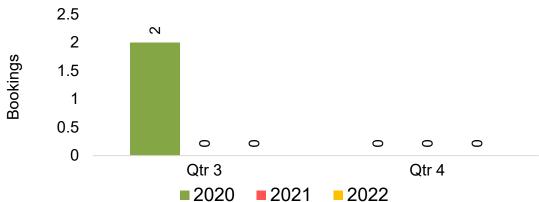

#### US

Travel Agency Booking Pace for Future Arrivals, by Month

# Travel Agency Booking Pace for Future Arrivals, by Quarter