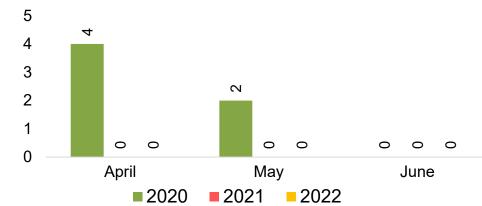

#### US

Travel Agency Booking Pace for Future Arrivals, by Month

# Travel Agency Booking Pace for Future Arrivals, by Quarter