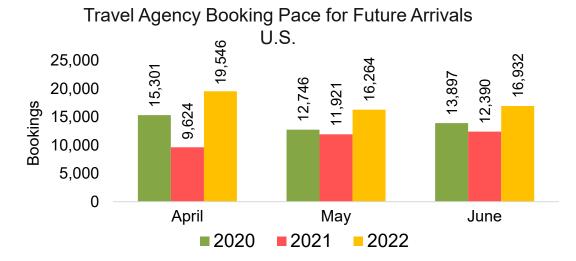

#### US

Travel Agency Booking Pace for Future Arrivals, by Month

### Lāna'i by Month 2022

Travel Agency Booking Pace for Future Arrivals U.S.

Travel Agency Booking Pace for Future Arrivals
Canada

Travel Agency Booking Pace for Future Arrivals

Japan

Bookings

Bookings

Travel Agency Booking Pace for Future Arrivals