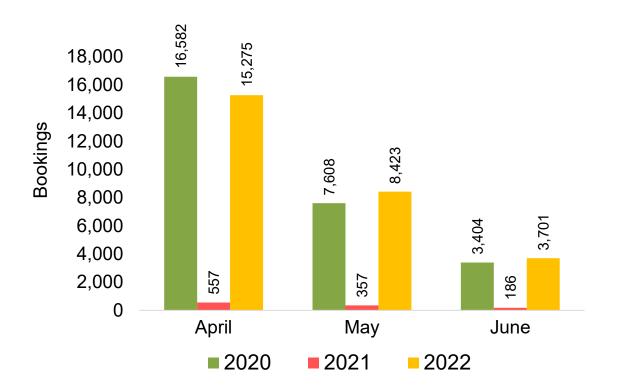

island travelers) from Sales transactions counted, including Exchanges and Refunds.

#### Booking Date

 The date on which the ticket was purchased by the passenger. Also known as the Sales Date.

#### Travel Date

The date on which travel is expected to take place.

#### Point of Origin Country

The country which contains the airport at which the ticket started.

#### Travel Agency

Travel Agency associated with the ticket is doing business (DBA).





#### US

Travel Agency Booking Pace for Future Arrivals, by Month



# Travel Agency Booking Pace for Future Arrivals, by Quarter



#### **JAPAN**

Travel Agency Booking Pace for Future Arrivals, by Month



Travel Agency Booking Pace for Future Arrivals, by Quarter



#### CANADA

Travel Agency Booking Pace for Future Arrivals, by Month



Travel Agency Booking Pace for Future Arrivals, by Quarter



#### **KOREA**

Travel Agency Booking Pace for Future Arrivals, by Month



Travel Agency Booking Pace for Future Arrivals, by Quarter



#### **AUSTRALIA**

Travel Agency Booking Pace for Future Arrivals, by Month



Travel Agency Booking Pace for Future Arrivals, by Quarter



#### O'ahu by Month 2022









# O'ahu by Month 2022 (cont.)



#### O'ahu by Quarter 2022









# O'ahu by Quarter 2022 (cont.)



### Maui by Month 2022









# Maui by Month 2022 (cont.)



#### Maui by Quarter 2022









### Maui by Quarter 2022 (cont.)



#### Moloka'i by Month 2022







#### Travel Agency Booking Pace for Future Arrivals Japan

Bookings

Bookings



Travel Agency Booking Pace for Future Arrivals
Korea



Source: Glo