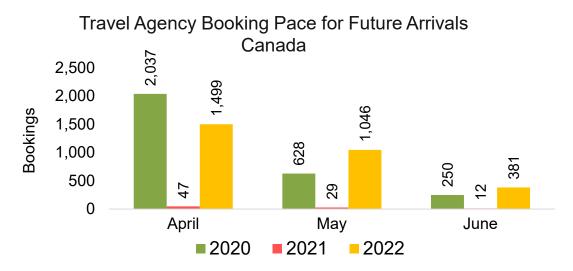

#### CANADA

Travel Agency Booking Pace for Future Arrivals, by Month

Travel Agency Booking Pace for Future Arrivals, by Quarter

#### Moloka'i by Quarter 2022

Travel Agency Booking Pace for Future Arrivals
Canada