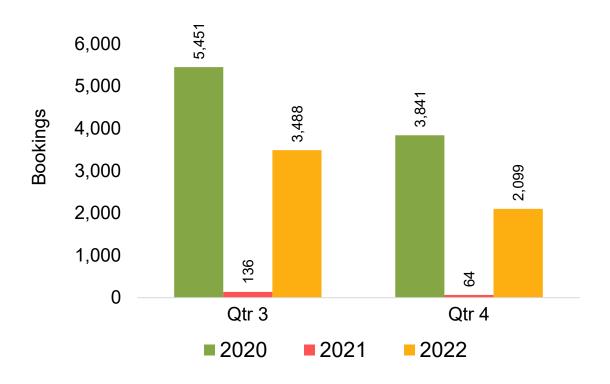

# Travel Date

The date on which travel is expected to take place.

#### Point of Origin Country

The country which contains the airport at which the ticket started.

#### Travel Agency

Travel Agency associated with the ticket is doing business (DBA).





#### US

Travel Agency Booking Pace for Future Arrivals, by Month



# Travel Agency Booking Pace for Future Arrivals, by Quarter



#### **JAPAN**

Travel Agency Booking Pace for Future Arrivals, by Month



Travel Agency Booking Pace for Future Arrivals, by Quarter



#### CANADA

Travel Agency Booking Pace for Future Arrivals, by Month



Travel Agency Booking Pace for Future Arrivals, by Quarter



#### **KOREA**

Travel Agency Booking Pace for Future Arrivals, by Month



Travel Agency Booking Pace for Future Arrivals, by Quarter



#### **AUSTRALIA**

Travel Agency Booking Pace for Future Arrivals, by Month



Travel Agency Booking Pace for Future Arrivals, by Quarter



#### O'ahu by Month 2022









# O'ahu by Month 2022 (cont.)



#### O'ahu by Quarter 2022









# O'ahu by Quarter 2022 (cont.)



### Maui by Month 2022









# Maui by Month 2022 (cont.)



#### Maui by Quarter 2022









### Maui by Quarter 2022 (cont.)



#### Moloka'i by Month 2022







#### Travel Agency Booking Pace for Future Arrivals Japan

Bookings

Bookings



Travel Agency Booking Pace for Future Arrivals
Korea



Source: Global Agency Pro as of 04/16/22

Bookings

# Moloka'i by Month 2022 (cont.)



#### Moloka'i by Quarter 2022





Travel Agency Booking Pace for Future Arrivals
Canada



#### Travel Agency Booking Pace