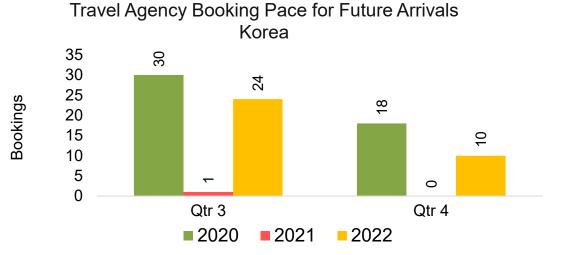

#### **KOREA**

Travel Agency Booking Pace for Future Arrivals, by Month

Travel Agency Booking Pace for Future Arrivals, by Quarter

#### Travel Agency Booking Pace for Future Arrivals Japan

Bookings

Bookings

Travel Agency Booking Pace for Future Arrivals
Korea

Source: Global Agency Pro as of 04/16/22

Bookings

#### Travel Agency Booking Pace for Future Arrivals Japan

Travel Agency Booking Pace for Future Arrivals
Korea