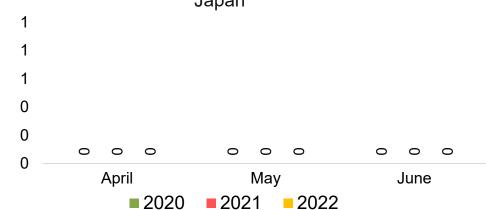

#### **JAPAN**

Travel Agency Booking Pace for Future Arrivals, by Month

Travel Agency Booking Pace for Future Arrivals, by Quarter

#### Travel Agency Booking Pace for Future Arrivals Japan

Bookings

Bookings

Travel Agency Booking Pace for Future Arrivals
Korea

Source: Global Agency Pro as of 04/16/22

Bookings

#### Travel Agency Booking Pace for Future Arrivals Japan

Travel Agency Booking Pace for Future Arrivals
Korea