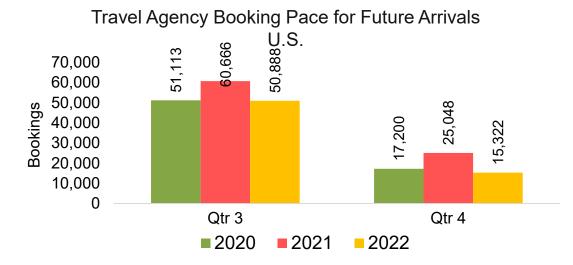

ls, by Quarter



#### **JAPAN**

Travel Agency Booking Pace for Future Arrivals, by Month



Travel Agency Booking Pace for Future Arrivals, by Quarter



#### CANADA

Travel Agency Booking Pace for Future Arrivals, by Month



Travel Agency Booking Pace for Future Arrivals, by Quarter



#### **KOREA**

Travel Agency Booking Pace for Future Arrivals, by Month



Travel Agency Booking Pace for Future Arrivals, by Quarter



#### **AUSTRALIA**

Travel Agency Booking Pace for Future Arrivals, by Month



Travel Agency Booking Pace for Future Arrivals, by Quarter



#### O'ahu by Month 2022









# O'ahu by Month 2022 (cont.)



#### O'ahu by Quarter 2022









# O'ahu by Quarter 2022 (cont.)



### Maui by Month 2022









# Maui by Month 2022 (cont.)



#### Maui by Quarter 2022









### Maui by Quarter 2022 (cont.)



#### Moloka'i by Month 2022







#### Travel Agency Booking Pace for Future Arrivals Japan

Bookings

Bookings



Travel Agency Booking Pace for Future Arrivals
Korea



Source: Global Agency Pro as of 04/16/22

Bookings

# Moloka'i by Month 2022 (cont.)



#### Moloka'i by Quarter 2022





Travel Agency Booking Pace for Future Arrivals
Canada



#### Travel Agency Booking Pace for Future Arrivals Japan



Travel Agency Booking Pace for Future Arrivals
Korea



# Moloka'i by Quarter 2022 (cont.)





### Lāna'i by Month 2022

Travel Agency Booking Pace for Future Arrivals U.S.



Travel Agency Booking Pace for Future Arrivals
Canada



Travel Agency Booking Pace for Future Arrivals

Japan

Bookings

Bookings



Travel Agency Booking Pace for F