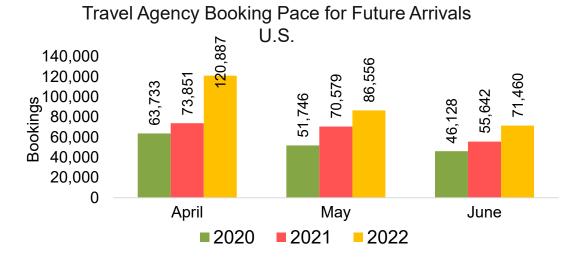

# Travel Agency

Travel Agency associated with the ticket is doing business (DBA).





#### US

Travel Agency Booking Pace for Future Arrivals, by Month



# Travel Agency Booking Pace for Future Arrivals, by Quarter



#### **JAPAN**

Travel Agency Booking Pace for Future Arrivals, by Month



Travel Agency Booking Pace for Future Arrivals, by Quarter



#### CANADA

Travel Agency Booking Pace for Future Arrivals, by Month



Travel Agency Booking Pace for Future Arrivals, by Quarter



#### **KOREA**

Travel Agency Booking Pace for Future Arrivals, by Month



Travel Agency Booking Pace for Future Arrivals, by Quarter



#### **AUSTRALIA**

Travel Agency Booking Pace for Future Arrivals, by Month



Travel Agency Booking Pace for Future Arrivals, by Quarter



#### O'ahu by Month 2022









# O'ahu by Month 2022 (cont.)



#### O'ahu by Quarter 2022









# O'ahu by Quarter 2022 (cont.)



### Maui by Month 2022









# Maui by Month 2022 (cont.)



#### Maui by Quarter 2022









### Maui by Quarter 2022 (cont.)



#### Moloka'i by Month 2022







#### Travel Agency Booking Pace for Future Arrivals Japan

Bookings

Bookings



Travel Agency Booking Pace for Future Arrivals
Korea



Source: Global Agency Pro as of 04/16/22

Bookings

# Moloka'i by Month 2022 (cont.)



#### Moloka'i by Quarter 2022





Travel Agency Booking Pace for Future Arrivals
Canada



#### Travel Agency Booking Pace for Future Arrivals Japan



Travel Agency Booking Pace for Future Arrivals
Korea



# Moloka'i by Quarter 2022 (cont.)





### Lāna'i by Month 2022

Travel Agency Book