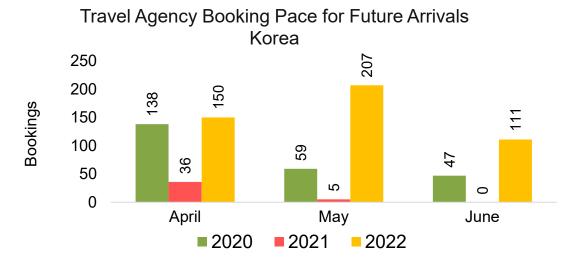

#### **KOREA**

Travel Agency Booking Pace for Future Arrivals, by Month

Travel Agency Booking Pace for Future Arrivals, by Quarter

#### Travel Agency Booking Pace for Future Arrivals Japan

Bookings

Bookings

Travel Agency Booking Pace for Future Arrivals
Korea

Source: Global Agency Pro as of 04/16/22

Bookings

#### Travel Agency Booking Pace for Future Arrivals Japan

Travel Agency Booking Pace for Future Arrivals
Korea