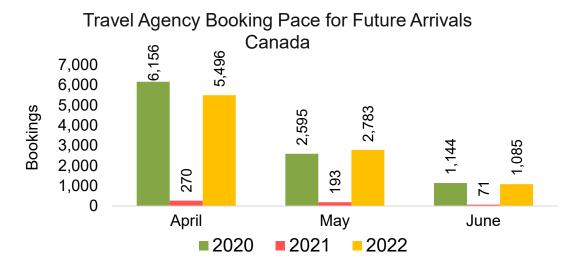

#### CANADA

Travel Agency Booking Pace for Future Arrivals, by Month

Travel Agency Booking Pace for Future Arrivals, by Quarter

#### Moloka'i by Quarter 2022

Travel Agency Booking Pace for Future Arrivals
Canada