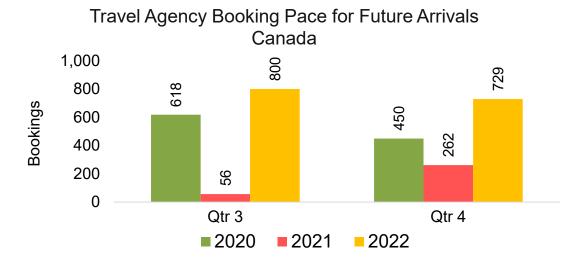

#### CANADA

Travel Agency Booking Pace for Future Arrivals, by Month

Travel Agency Booking Pace for Future Arrivals, by Quarter

#### Moloka'i by Quarter 2022

Travel Agency Booking Pace for Future Arrivals
Canada