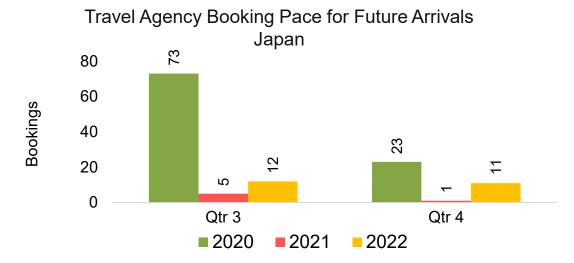

#### **JAPAN**

Travel Agency Booking Pace for Future Arrivals, by Month

Travel Agency Booking Pace for Future Arrivals, by Quarter

#### Travel Agency Booking Pace for Future Arrivals Japan

Bookings

Bookings

Travel Agency Booking Pace for Future Arrivals
Korea

Source: Global Agency Pro as of 04/16/22

Bookings

#### Travel Agency Booking Pace for Future Arrivals Japan

Travel Agency Booking Pace for Future Arrivals
Korea