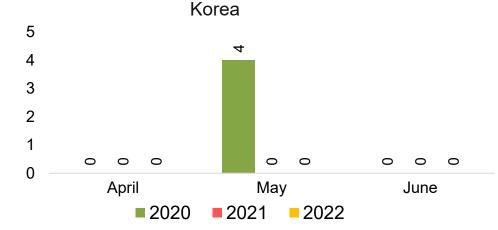

#### **KOREA**

Travel Agency Booking Pace for Future Arrivals, by Month

Travel Agency Booking Pace for Future Arrivals, by Quarter

#### Travel Agency Booking Pace for Future Arrivals Japan

Bookings

Bookings

Travel Agency Booking Pace for Future Arrivals
Korea

Source: Global Agency Pro as of 04/16/22

Bookings

#### Travel Agency Booking Pace for Future Arrivals Japan

Travel Agency Booking Pace for Future Arrivals
Korea