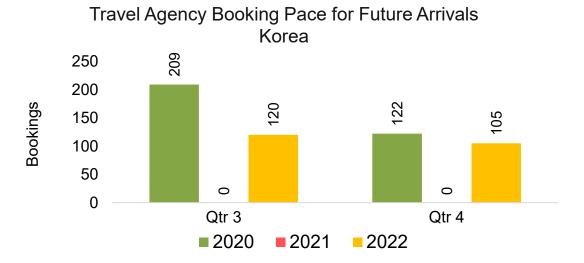

#### **KOREA**

Travel Agency Booking Pace for Future Arrivals, by Month

Travel Agency Booking Pace for Future Arrivals, by Quarter

#### Travel Agency Booking Pace for Future Arrivals Japan

Bookings

Bookings

Travel Agency Booking Pace for Future Arrivals
Korea

Source: Global Agency Pro as of 04/16/22

Bookings

#### Travel Agency Booking Pace for Future Arrivals Japan

Travel Agency Booking Pace for Future Arrivals
Korea

#### Lāna'i by Quarter 2022

Travel Agency Booking Pace for Future Arrivals
Canada

Travel Agency Booking Pace for Future Arrivals

Japan

Travel Agency Booking Pace for Future Arrivals Korea