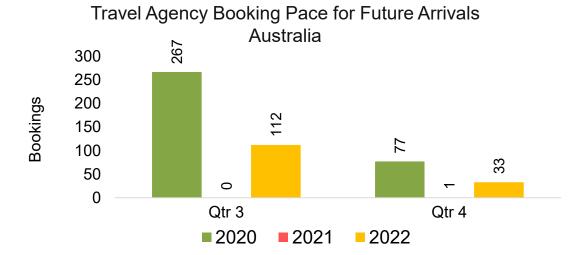

#### **AUSTRALIA**

Travel Agency Booking Pace for Future Arrivals, by Month

Travel Agency Booking Pace for Future Arrivals, by Quarter