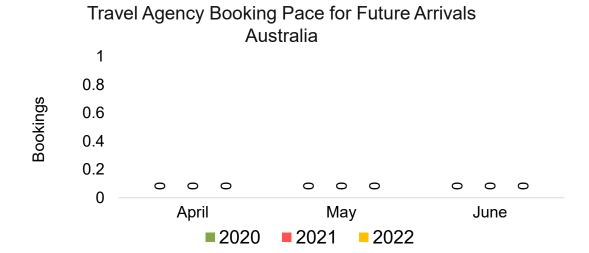

#### **AUSTRALIA**

Travel Agency Booking Pace for Future Arrivals, by Month

Travel Agency Booking Pace for Future Arrivals, by Quarter