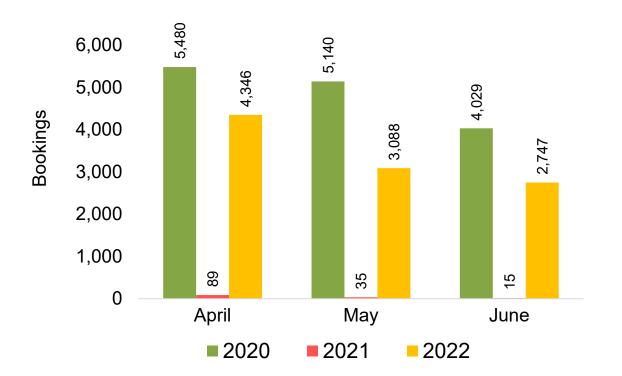

f Origin Country

The country which contains the airport at which the ticket started.

#### Travel Agency

Travel Agency associated with the ticket is doing business (DBA).





#### US

Travel Agency Booking Pace for Future Arrivals, by Month



# Travel Agency Booking Pace for Future Arrivals, by Quarter



#### **JAPAN**

Travel Agency Booking Pace for Future Arrivals, by Month



Travel Agency Booking Pace for Future Arrivals, by Quarter



#### CANADA

Travel Agency Booking Pace for Future Arrivals, by Month



Travel Agency Booking Pace for Future Arrivals, by Quarter



#### **KOREA**

Travel Agency Booking Pace for Future Arrivals, by Month



Travel Agency Booking Pace for Future Arrivals, by Quarter



#### **AUSTRALIA**

Travel Agency Booking Pace for Future Arrivals, by Month



Travel Agency Booking Pace for Future Arrivals, by Quarter



#### O'ahu by Month 2022









# O'ahu by Month 2022 (cont.)



#### O'ahu by Quarter 2022









# O'ahu by Quarter 2022 (cont.)



### Maui by Month 2022









# Maui by Month 2022 (cont.)



#### Maui by Quarter 2022









### Maui by Quarter 2022 (cont.)



#### Moloka'i by Month 2022







#### Travel Agency Booking Pace for Future Arrivals Japan

Bookings

Bookings



Travel Agency Booking Pace for Future Arrivals
Korea



Source: Global Agency Pro as of 04/16/22

Bookings

# Moloka'i by Month 2022 (cont.)



#### Moloka'i by Quarter 2022





Travel Agency Booking Pace for Future Arrivals
Canada



#### Travel Agency Booking Pace for Future Arrivals Japan



Travel Agency Booking Pace for Future Arrivals
Kor