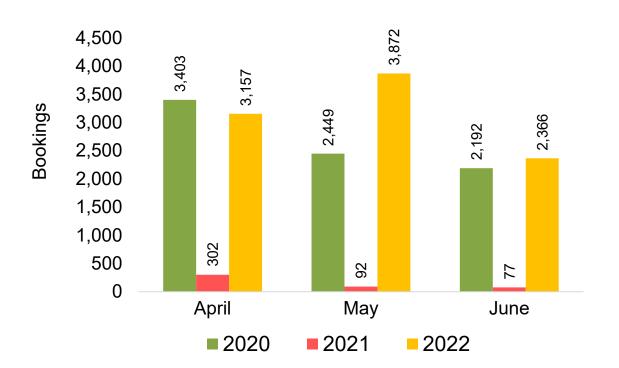

purchased by the passenger. Also known as the Sales Date.

#### Travel Date

The date on which travel is expected to take place.

#### Point of Origin Country

The country which contains the airport at which the ticket started.

#### Travel Agency

Travel Agency associated with the ticket is doing business (DBA).





#### US

Travel Agency Booking Pace for Future Arrivals, by Month



# Travel Agency Booking Pace for Future Arrivals, by Quarter



#### **JAPAN**

Travel Agency Booking Pace for Future Arrivals, by Month



Travel Agency Booking Pace for Future Arrivals, by Quarter



#### CANADA

Travel Agency Booking Pace for Future Arrivals, by Month



Travel Agency Booking Pace for Future Arrivals, by Quarter



#### **KOREA**

Travel Agency Booking Pace for Future Arrivals, by Month



Travel Agency Booking Pace for Future Arrivals, by Quarter



#### **AUSTRALIA**

Travel Agency Booking Pace for Future Arrivals, by Month



Travel Agency Booking Pace for Future Arrivals, by Quarter



#### O'ahu by Month 2022









# O'ahu by Month 2022 (cont.)



#### O'ahu by Quarter 2022









# O'ahu by Quarter 2022 (cont.)



### Maui by Month 2022









# Maui by Month 2022 (cont.)



#### Maui by Quarter 2022









### Maui by Quarter 2022 (cont.)



#### Moloka'i by Month 2022







#### Travel Agency Booking Pace for Future Arrivals Japan

Bookings

Bookings



Travel Agency Booking Pace for Future Arrivals
Korea



Source: Global Agency Pro as of 04/16/22

Bookings

# Moloka'i by Month 2022 (cont.)



#### Moloka'i by Quarter 2022





Travel Agency Booking Pace