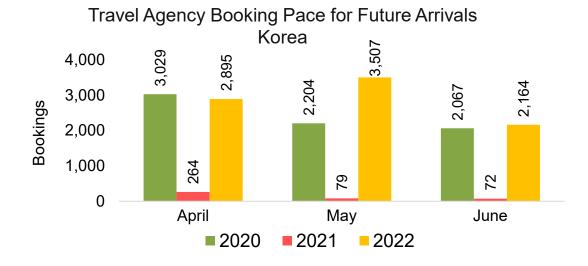

#### **KOREA**

Travel Agency Booking Pace for Future Arrivals, by Month

Travel Agency Booking Pace for Future Arrivals, by Quarter

#### Travel Agency Booking Pace for Future Arrivals Japan

Bookings

Bookings

Travel Agency Booking Pace for Future Arrivals
Korea

Source: Global Agency Pro as of 04/16/22

Bookings

#### Travel Agency Booking Pace for Future Arrivals Japan

Travel Agency Booking Pace for Future Arrivals
Korea