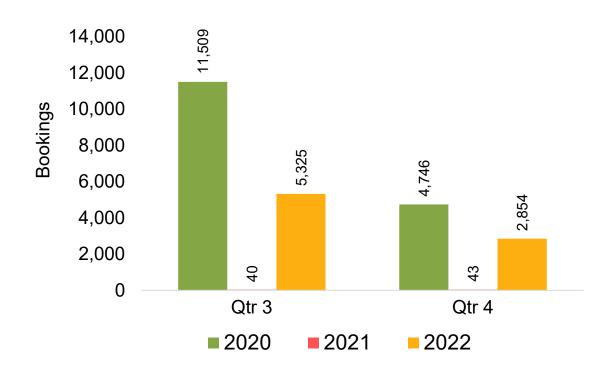

ich the ticket started.

#### Travel Agency

Travel Agency associated with the ticket is doing business (DBA).





#### US

Travel Agency Booking Pace for Future Arrivals, by Month



# Travel Agency Booking Pace for Future Arrivals, by Quarter



#### **JAPAN**

Travel Agency Booking Pace for Future Arrivals, by Month



Travel Agency Booking Pace for Future Arrivals, by Quarter



#### CANADA

Travel Agency Booking Pace for Future Arrivals, by Month



Travel Agency Booking Pace for Future Arrivals, by Quarter



#### **KOREA**

Travel Agency Booking Pace for Future Arrivals, by Month



Travel Agency Booking Pace for Future Arrivals, by Quarter



#### **AUSTRALIA**

Travel Agency Booking Pace for Future Arrivals, by Month



Travel Agency Booking Pace for Future Arrivals, by Quarter



#### O'ahu by Month 2022









# O'ahu by Month 2022 (cont.)



#### O'ahu by Quarter 2022









# O'ahu by Quarter 2022 (cont.)



### Maui by Month 2022









# Maui by Month 2022 (cont.)



#### Maui by Quarter 2022









### Maui by Quarter 2022 (cont.)



#### Moloka'i by Month 2022







#### Travel Agency Booking Pace for Future Arrivals Japan

Bookings

Bookings



Travel Agency Booking Pace for Future Arrivals
Korea



Source: Global Agency Pro as of 04/16/22

Bookings

# Moloka'i by Month 2022 (cont.)



#### Moloka'i by Quarter 2022





Travel Agency Booking Pace for Future Arrivals
Canada



#### Travel Agency Booking Pace for Future Arrivals Japan



Travel Agency Booking Pace for Future Arrivals
Korea



# Moloka'i by Quarter 2022 (cont.)





### Lāna'i by Mo