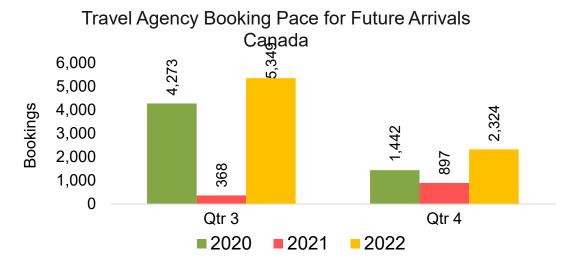

# Travel Agency Booking Pace for Future Arrivals, by Quarter

#### CANADA

Travel Agency Booking Pace for Future Arrivals, by Month

Travel Agency Booking Pace for Future Arrivals, by Quarter

#### Moloka'i by Quarter 2022

Travel Agency Booking Pace for Future Arrivals
Canada

#### Travel Agency Booking Pace for Future Arrivals Japan

Travel Agency Booking Pace for Future Arrivals
Korea

### Lāna'i by Month 2022

Travel Agency Booking Pace for Future Arrivals U.S.

Travel Agency Booking Pace for Future Arrivals
Canada

Travel Agency Booking Pace for Future Arrivals

Japan

Bookings

Bookings

Travel Agency Booking Pace for Future Arrivals

#### Lāna'i by Quarter 2022

Travel Agency Booking Pace for Future Arrivals
Canada

Travel Agency Booking Pace for Future Arrivals

Japan

Travel Agency Booking Pace for Future Arrivals Korea