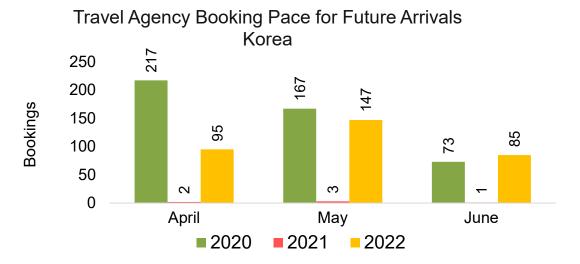

#### **KOREA**

Travel Agency Booking Pace for Future Arrivals, by Month

Travel Agency Booking Pace for Future Arrivals, by Quarter

#### Travel Agency Booking Pace for Future Arrivals Japan

Bookings

Bookings

Travel Agency Booking Pace for Future Arrivals
Korea

Source: Global Agency Pro as of 04/16/22

Bookings

#### Travel Agency Booking Pace for Future Arrivals Japan

Travel Agency Booking Pace for Future Arrivals
Korea