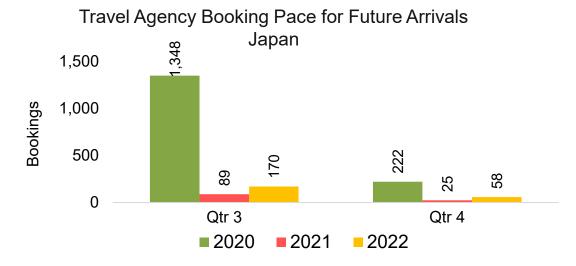

#### **JAPAN**

Travel Agency Booking Pace for Future Arrivals, by Month

Travel Agency Booking Pace for Future Arrivals, by Quarter