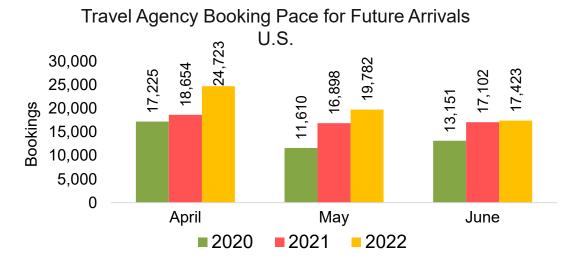

Booking Pace for Future Arrivals
Korea



# Moloka'i by Quarter 2022 (cont.)





### Lāna'i by Month 2022

Travel Agency Booking Pace for Future Arrivals U.S.



Travel Agency Booking Pace for Future Arrivals
Canada



Travel Agency Booking Pace for Future Arrivals

Japan

Bookings

Bookings



Travel Agency Booking Pace for Future Arrivals



### Lāna'i by Month 2022 (cont.)



#### Lāna'i by Quarter 2022





Travel Agency Booking Pace for Future Arrivals
Canada



Travel Agency Booking Pace for Future Arrivals

Japan



Travel Agency Booking Pace for Future Arrivals Korea



# Lāna'i by Quarter 2022 (cont.)



#### Kaua'i by Month 2022









# Kaua'i by Month 2022 (cont.)



#### Kaua'i by Quarter 2022









# Kaua'i by Quarter 2022 (cont.)



#### Hawai'i Island by Month 2022









#### Hawai'i Island by Month 2022 (cont.)



#### Hawai'i Island by Quarter 2022









#### Hawai'i Island by Quarter 2022 (cont.)