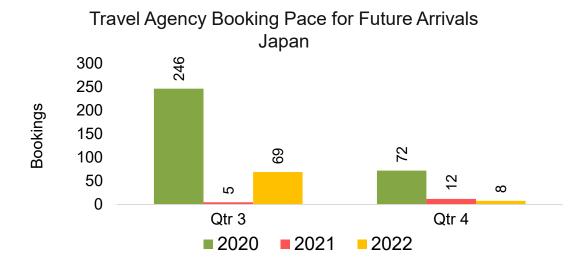

#### **JAPAN**

Travel Agency Booking Pace for Future Arrivals, by Month

Travel Agency Booking Pace for Future Arrivals, by Quarter