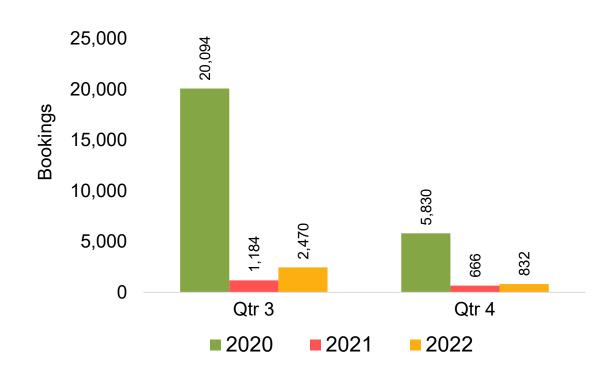

#### **JAPAN**

Travel Agency Booking Pace for Future Arrivals, by Month

Travel Agency Booking Pace for Future Arrivals, by Quarter