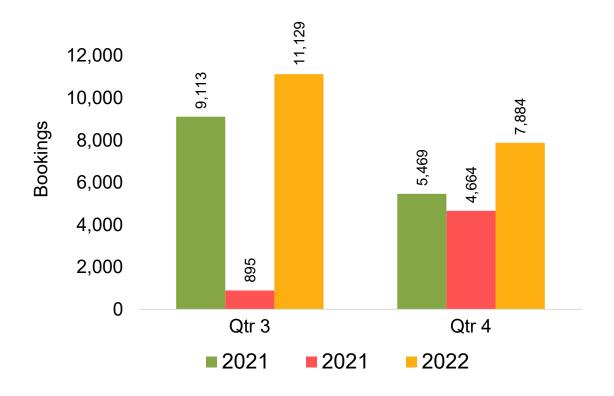

xchanges and Refunds.

#### Booking Date

 The date on which the ticket was purchased by the passenger. Also known as the Sales Date.

#### Travel Date

The date on which travel is expected to take place.

#### Point of Origin Country

The country which contains the airport at which the ticket started.

#### Travel Agency

Travel Agency associated with the ticket is doing business (DBA).





#### US

Travel Agency Booking Pace for Future Arrivals, by Month



# Travel Agency Booking Pace for Future Arrivals, by Quarter



#### **JAPAN**

Travel Agency Booking Pace for Future Arrivals, by Month



Travel Agency Booking Pace for Future Arrivals, by Quarter



#### CANADA

Travel Agency Booking Pace for Future Arrivals, by Month



Travel Agency Booking Pace for Future Arrivals, by Quarter



#### **KOREA**

Travel Agency Booking Pace for Future Arrivals, by Month



Travel Agency Booking Pace for Future Arrivals, by Quarter



#### **AUSTRALIA**

Travel Agency Booking Pace for Future Arrivals, by Month



Travel Agency Booking Pace for Future Arrivals, by Quarter



#### O'ahu by Month 2022









# O'ahu by Month 2022 (cont.)



#### O'ahu by Quarter 2022









# O'ahu by Quarter 2022 (cont.)



### Maui by Month 2022









# Maui by Month 2022 (cont.)



#### Maui by Quarter 2022









### Maui by Quarter 2022 (cont.)



#### Moloka'i by Month 2022







#### Travel Agency Booking Pace for Future Arrivals Japan

Bookings

Bookings



Travel Agency Booking Pace for Future Arrivals
Korea



Source: Global Agency Pro as of 04/16/22

Bookings

# Moloka'i by Month 2