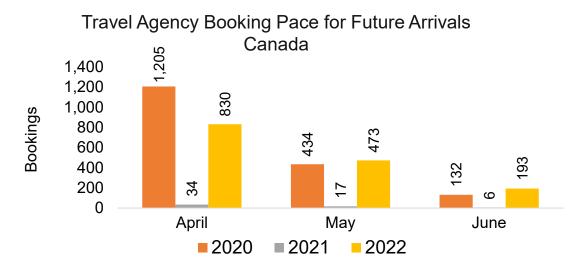

#### CANADA

Travel Agency Booking Pace for Future Arrivals, by Month

Travel Agency Booking Pace for Future Arrivals, by Quarter

#### Moloka'i by Quarter 2022

Travel Agency Booking Pace for Future Arrivals
Canada

### Lāna'i by Month 2022

Travel Agency Booking Pace for Future Arrivals U.S.

Travel Agency Booking Pace for Future Arrivals
Canada

Travel Agency Booking Pace for Future Arrivals

Japan

Bookings

Bookings

Travel Agency Booking Pace for Future Arrivals