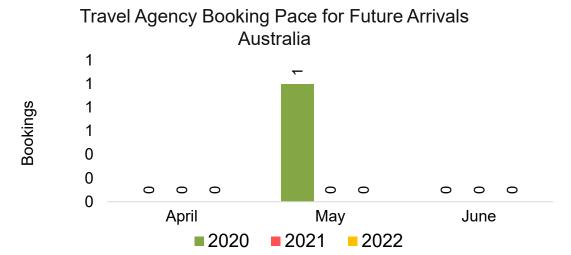

#### **AUSTRALIA**

Travel Agency Booking Pace for Future Arrivals, by Month

Travel Agency Booking Pace for Future Arrivals, by Quarter