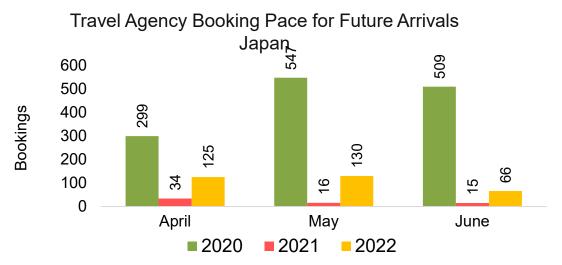

#### **JAPAN**

Travel Agency Booking Pace for Future Arrivals, by Month

Travel Agency Booking Pace for Future Arrivals, by Quarter

#### Travel Agency Booking Pace for Future Arrivals Japan

Bookings

Bookings

Travel Agency Booking Pace for Future Arrivals
Korea

Source: Global Agency Pro as of 04/16/22

Bookings

#### Travel Agency Booking Pace for Future Arrivals Japan

Travel Agency Booking Pace for Future Arrivals
Korea