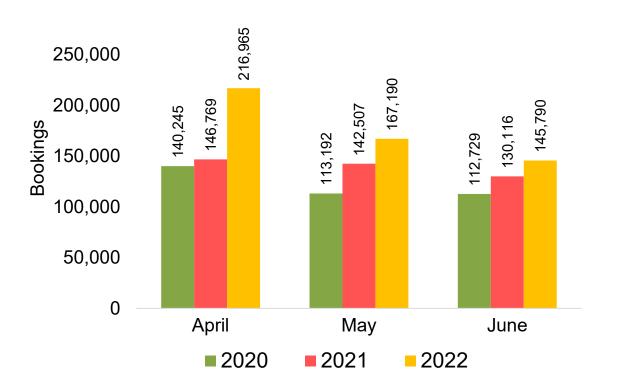

rical ticketing data and one year of advance purchase data.
- The information is updated daily with a recency of two days prior to current date.





#### Global Agency Pro Index

#### Bookings

 Net sum of the number of visitors (i.e., excluding Hawai'i residents and inter-island travelers) from Sales transactions counted, including Exchanges and Refunds.

#### Booking Date

 The date on which the ticket was purchased by the passenger. Also known as the Sales Date.

#### Travel Date

The date on which travel is expected to take place.

#### Point of Origin Country

The country which contains the airport at which the ticket started.

#### Travel Agency

Travel Agency associated with the ticket is doing business (DBA).





#### US

Travel Agency Booking Pace for Future Arrivals, by Month



# Travel Agency Booking Pace for Future Arrivals, by Quarter



#### **JAPAN**

Travel Agency Booking Pace for Future Arrivals, by Month



Travel Agency Booking Pace for Future Arrivals, by Quarter



#### CANADA

Travel Agency Booking Pace for Future Arrivals, by Month



Travel Agency Booking Pace for Future Arrivals, by Quarter



#### **KOREA**

Travel Agency Booking Pace for Future Arrivals, by Month



Travel Agency Booking Pace for Future Arrivals, by Quarter



#### **AUSTRALIA**

Travel Agency Booking Pace for Future Arrivals, by Month



Travel Agency Booking Pace for Future Arrivals, by Quarter



#### O'ahu by Month 2022









# O'ahu by Month 2022 (cont.)



#### O'ahu by Quarter 2022









# O'ahu by Quarter 2022 (cont.)



### Maui by Month 2022









# Maui by M