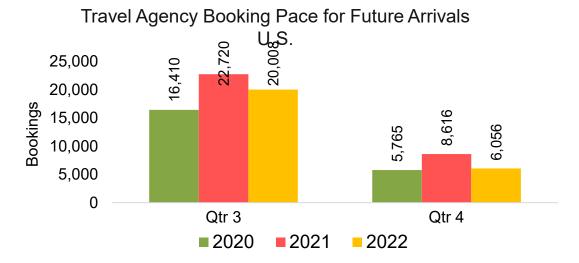

a'i by Month 2022

Travel Agency Booking Pace for Future Arrivals U.S.



Travel Agency Booking Pace for Future Arrivals
Canada



Travel Agency Booking Pace for Future Arrivals

Japan

Bookings

Bookings



Travel Agency Booking Pace for Future Arrivals



### Lāna'i by Month 2022 (cont.)



#### Lāna'i by Quarter 2022





Travel Agency Booking Pace for Future Arrivals
Canada



Travel Agency Booking Pace for Future Arrivals

Japan



Travel Agency Booking Pace for Future Arrivals Korea



# Lāna'i by Quarter 2022 (cont.)



#### Kaua'i by Month 2022









# Kaua'i by Month 2022 (cont.)



#### Kaua'i by Quarter 2022









# Kaua'i by Quarter 2022 (cont.)



#### Hawai'i Island by Month 2022









#### Hawai'i Island by Month 2022 (cont.)



#### Hawai'i Island by Quarter 2022









#### Hawai'i Island by Quarter 2022 (cont.)