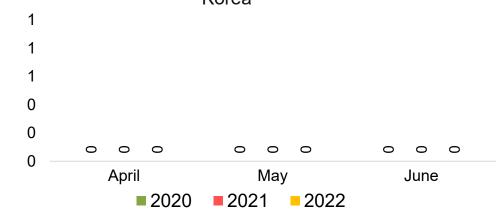

#### **KOREA**

Travel Agency Booking Pace for Future Arrivals, by Month

Travel Agency Booking Pace for Future Arrivals, by Quarter

#### Travel Agency Booking Pace for Future Arrivals Japan

Bookings

Bookings

Travel Agency Booking Pace for Future Arrivals
Korea

Source: Global Agency Pro as of 04/16/22

Bookings

#### Travel Agency Booking Pace for Future Arrivals Japan

Travel Agency Booking Pace for Future Arrivals
Korea