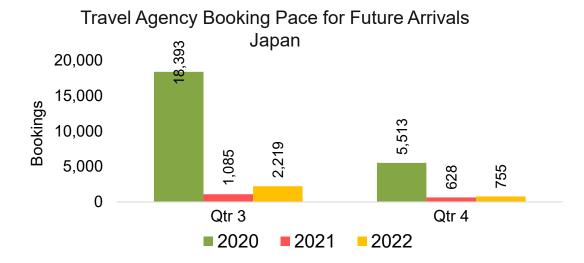

# Travel Agency Booking Pace for Future Arrivals, by Quarter

#### **JAPAN**

Travel Agency Booking Pace for Future Arrivals, by Month

Travel Agency Booking Pace for Future Arrivals, by Quarter

#### Travel Agency Booking Pace for Future Arrivals Japan

Bookings

Bookings

Travel Agency Booking Pace for Future Arrivals
Korea

Source: Global Agency Pro as of 04/16/22

Bookings

#### Travel Agency Booking Pace for Future Arrivals Japan

Travel Agency Booking Pace for Future Arrivals
Korea

### Lāna'i by Month 2022

Travel Agency Booking Pace for Future Arrivals U.S.

Travel Agency Booking Pace for Future Arrivals
Canada

Travel Agency Booking Pace for Future Arrivals

Japan

Bookings

Bookings

Travel Agency Booking Pace for Future Arrivals

#### Lāna'i by Quarter 2022

Travel Agency Booking Pace for Future Arrivals
Canada

Travel Agency Booking Pace for Future Arrivals

Japan

Travel Agency Booking Pace for Future Arrivals Korea