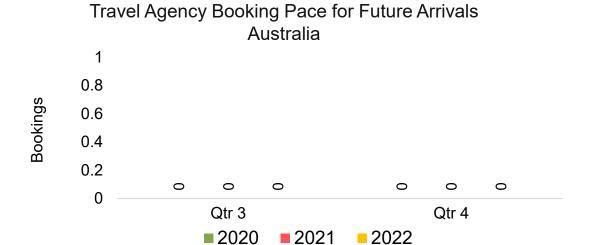

#### **AUSTRALIA**

Travel Agency Booking Pace for Future Arrivals, by Month

Travel Agency Booking Pace for Future Arrivals, by Quarter