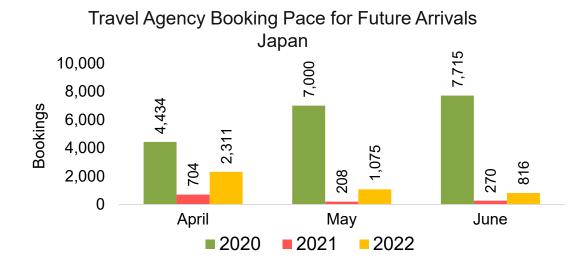

#### **JAPAN**

Travel Agency Booking Pace for Future Arrivals, by Month

Travel Agency Booking Pace for Future Arrivals, by Quarter

#### Travel Agency Booking Pace for Future Arrivals Japan

Bookings

Bookings

Travel Agency Booking Pace for Future Arrivals
Korea

Source: Global Agency Pro as of 04/16/22

Bookings

#### Travel Agency Booking Pace for Future Arrivals Japan

Travel Agency Booking Pace for Future Arrivals
Korea