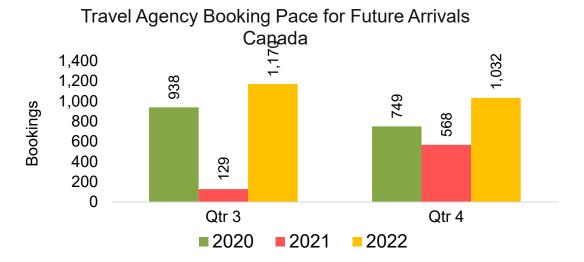

#### CANADA

Travel Agency Booking Pace for Future Arrivals, by Month

Travel Agency Booking Pace for Future Arrivals, by Quarter