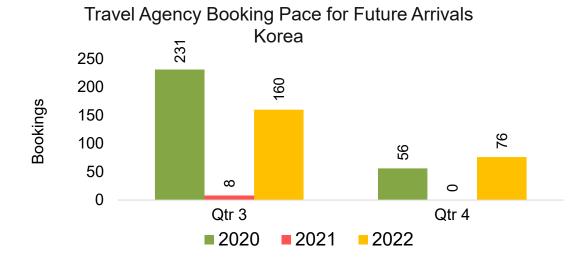

#### **KOREA**

Travel Agency Booking Pace for Future Arrivals, by Month

Travel Agency Booking Pace for Future Arrivals, by Quarter

#### Travel Agency Booking Pace for Future Arrivals Japan

Bookings

Bookings

Travel Agency Booking Pace for Future Arrivals
Korea

Source: Global Agency Pro as of 04/16/22

Bookings

#### Travel Agency Booking Pace for Future Arrivals Japan

Travel Agency Booking Pace for Future Arrivals
Korea