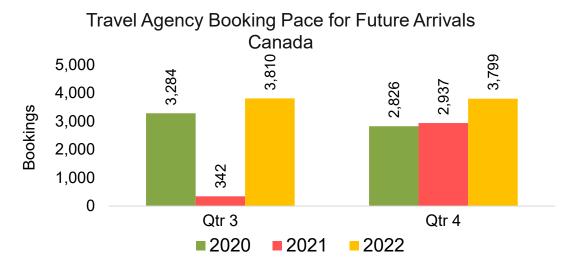

#### CANADA

Travel Agency Booking Pace for Future Arrivals, by Month

Travel Agency Booking Pace for Future Arrivals, by Quarter