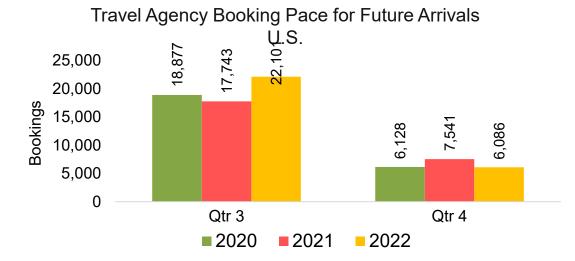

#### US

Travel Agency Booking Pace for Future Arrivals, by Month

# Travel Agency Booking Pace for Future Arrivals, by Quarter