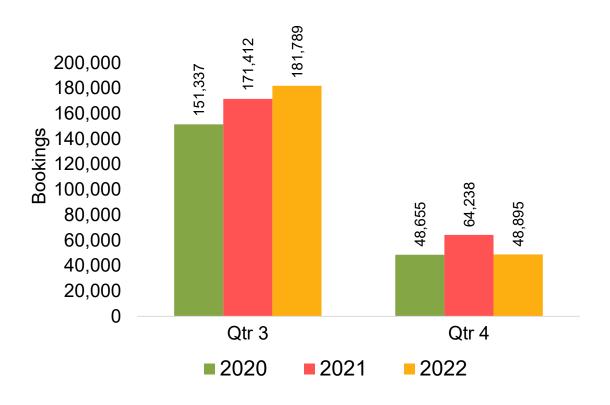

e information is updated daily with a recency of two days prior to current date.





#### Global Agency Pro Index

#### Bookings

 Net sum of the number of visitors (i.e., excluding Hawai'i residents and inter-island travelers) from Sales transactions counted, including Exchanges and Refunds.

#### Booking Date

 The date on which the ticket was purchased by the passenger. Also known as the Sales Date.

#### Travel Date

The date on which travel is expected to take place.

#### Point of Origin Country

The country which contains the airport at which the ticket started.

#### Travel Agency

Travel Agency associated with the ticket is doing business (DBA).





#### US

Travel Agency Booking Pace for Future Arrivals, by Month



# Travel Agency Booking Pace for Future Arrivals, by Quarter



#### **JAPAN**

Travel Agency Booking Pace for Future Arrivals, by Month



Travel Agency Booking Pace for Future Arrivals, by Quarter



#### CANADA

Travel Agency Booking Pace for Future Arrivals, by Month



Travel Agency Booking Pace for Future Arrivals, by Quarter



#### **KOREA**

Travel Agency Booking Pace for Future Arrivals, by Month



Travel Agency Booking Pace for Future Arrivals, by Quarter



#### **AUSTRALIA**

Travel Agency Booking Pace for Future Arrivals, by Month



Travel Agency Booking Pace for Future Arrivals, by Quarter



#### O'ahu by Month 2022









# O'ahu by Month 2022 (cont.)



#### O'ahu by Quarter 2022









# O'ahu by Quarter 2022 (cont.)



### Maui by Month 2022









# Maui by Month 2022 (cont.)



#### Maui by Quarter 2022









### Maui