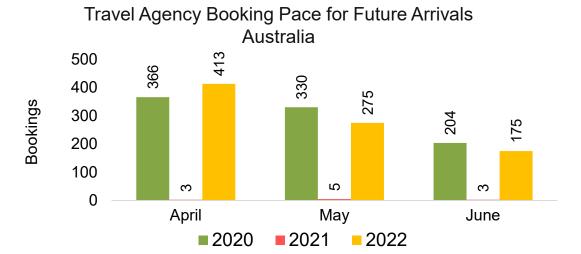

#### **AUSTRALIA**

Travel Agency Booking Pace for Future Arrivals, by Month

Travel Agency Booking Pace for Future Arrivals, by Quarter