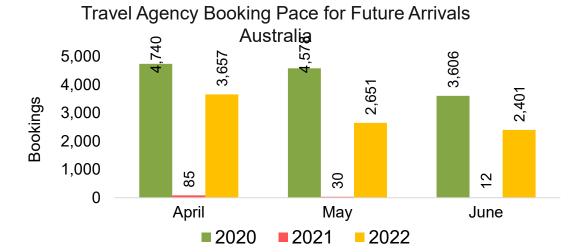

#### **AUSTRALIA**

Travel Agency Booking Pace for Future Arrivals, by Month

Travel Agency Booking Pace for Future Arrivals, by Quarter