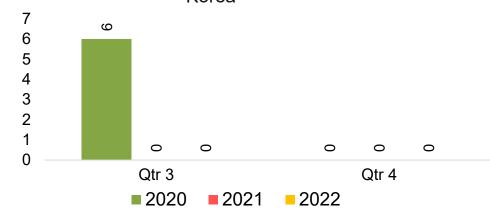

#### **KOREA**

Travel Agency Booking Pace for Future Arrivals, by Month

Travel Agency Booking Pace for Future Arrivals, by Quarter

#### Travel Agency Booking Pace for Future Arrivals Japan

Bookings

Bookings

Travel Agency Booking Pace for Future Arrivals
Korea

Source: Global Agency Pro as of 04/16/22

Bookings

#### Travel Agency Booking Pace for Future Arrivals Japan

Travel Agency Booking Pace for Future Arrivals
Korea