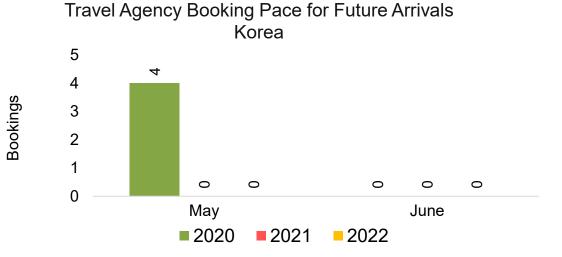

#### **KOREA**

Travel Agency Booking Pace for Future Arrivals, by Month

Travel Agency Booking Pace for Future Arrivals, by Quarter

#### Travel Agency Booking Pace for Future Arrivals Japan

Bookings

Bookings

Travel Agency Booking Pace for Future Arrivals
Korea

#### Moloka'i by Quarter 2022

Travel Agency Booking Pace for Future Arrivals
Canada

Travel Agency Booking Pace for Future Arrivals

Japan

Travel Agency Booking Pace for Future Arrivals Korea

#### Lāna'i by Quarter 2022

Travel Agency Booking Pace for Future Arrivals
Canada

Travel Agency Booking Pace for Future Arrivals

Japan

Bookings

Travel Agency Booking Pace for Future Arrivals
Korea