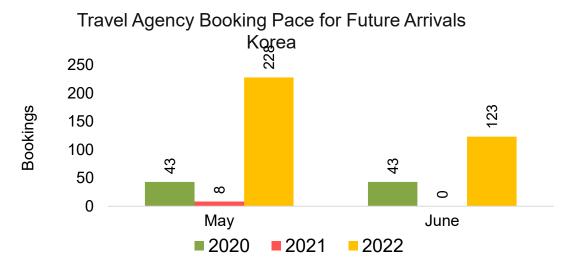

#### **KOREA**

Travel Agency Booking Pace for Future Arrivals, by Month

Travel Agency Booking Pace for Future Arrivals, by Quarter