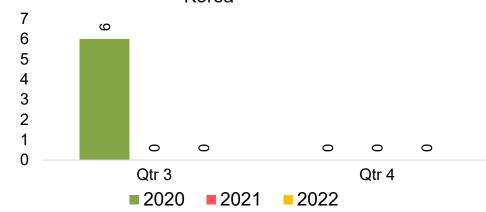

#### **KOREA**

Travel Agency Booking Pace for Future Arrivals, by Month

Travel Agency Booking Pace for Future Arrivals, by Quarter