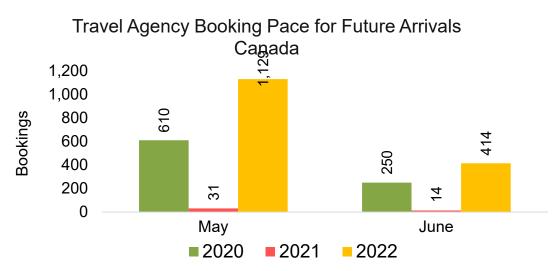

#### CANADA

Travel Agency Booking Pace for Future Arrivals, by Month

Travel Agency Booking Pace for Future Arrivals, by Quarter