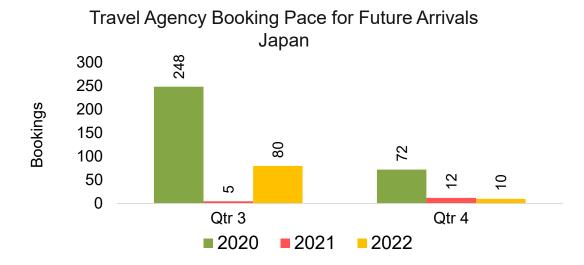

#### **JAPAN**

Travel Agency Booking Pace for Future Arrivals, by Month

Travel Agency Booking Pace for Future Arrivals, by Quarter