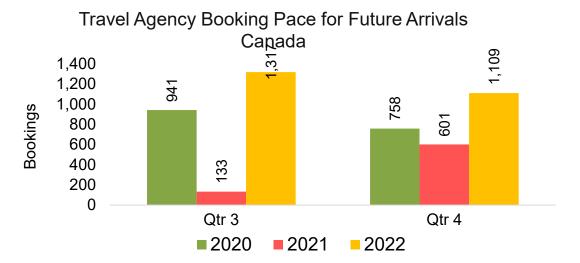

#### CANADA

Travel Agency Booking Pace for Future Arrivals, by Month

Travel Agency Booking Pace for Future Arrivals, by Quarter