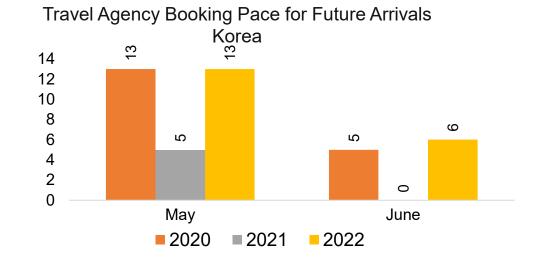

#### **KOREA**

Travel Agency Booking Pace for Future Arrivals, by Month

Travel Agency Booking Pace for Future Arrivals, by Quarter

#### Travel Agency Booking Pace for Future Arrivals Japan

Bookings

Bookings

Travel Agency Booking Pace for Future Arrivals
Korea