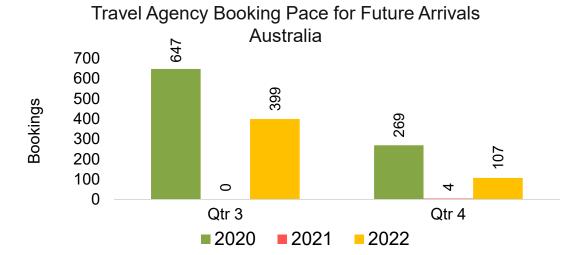

#### **AUSTRALIA**

Travel Agency Booking Pace for Future Arrivals, by Month

Travel Agency Booking Pace for Future Arrivals, by Quarter