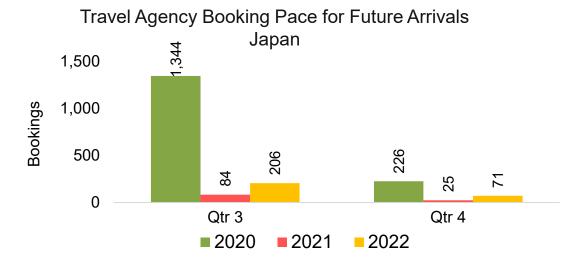

#### **JAPAN**

Travel Agency Booking Pace for Future Arrivals, by Month

Travel Agency Booking Pace for Future Arrivals, by Quarter