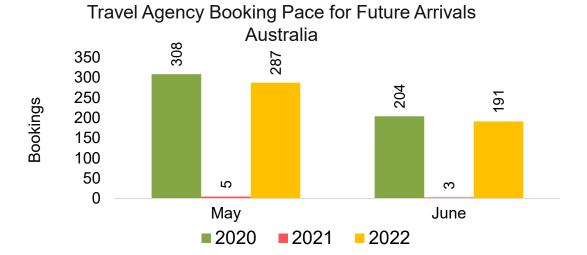

#### **AUSTRALIA**

Travel Agency Booking Pace for Future Arrivals, by Month

Travel Agency Booking Pace for Future Arrivals, by Quarter