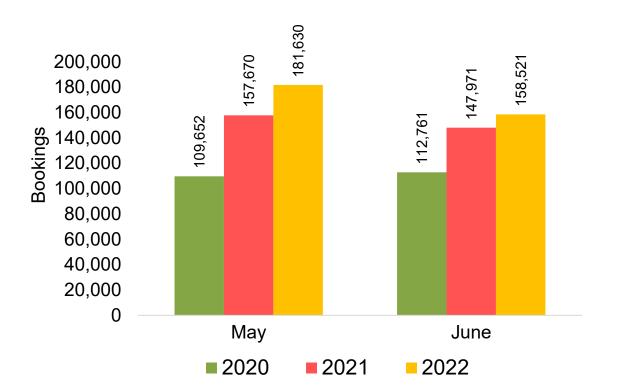

rical ticketing data and one year of advance purchase data.
- The information is updated daily with a recency of two days prior to current date.





#### Global Agency Pro Index

#### Bookings

 Net sum of the number of visitors (i.e., excluding Hawai'i residents and inter-island travelers) from Sales transactions counted, including Exchanges and Refunds.

#### Booking Date

 The date on which the ticket was purchased by the passenger. Also known as the Sales Date.

#### Travel Date

The date on which travel is expected to take place.

#### Point of Origin Country

The country which contains the airport at which the ticket started.

#### Travel Agency

Travel Agency associated with the ticket is doing business (DBA).





#### US

Travel Agency Booking Pace for Future Arrivals, by Month



Travel Agency Booking Pace for Future Arrivals, by Quarter



#### **JAPAN**

Travel Agency Booking Pace for Future Arrivals, by Month



Travel Agency Booking Pace for Future Arrivals, by Quarter



#### CANADA

Travel Agency Booking Pace for Future Arrivals, by Month



Travel Agency Booking Pace for Future Arrivals, by Quarter



#### **KOREA**

Travel Agency Booking Pace for Future Arrivals, by Month



Travel Agency Booking Pace for Future Arrivals, by Quarter



#### **AUSTRALIA**

Travel Agency Booking Pace for Future Arrivals, by Month



Travel Agency Booking Pace for Future Arrivals, by Quarter



## O'ahu by Month 2022









# O'ahu by Month 2022 (cont.)



#### O'ahu by Quarter 2022









# O'ahu by Quarter 2022 (cont.)



#### Maui by Month 2022









## Maui by Mon