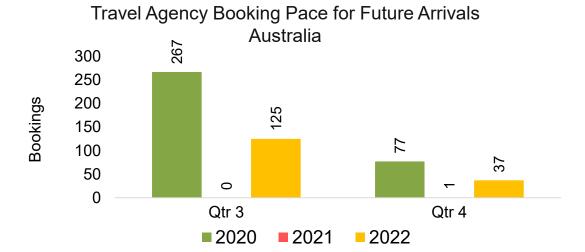

#### **AUSTRALIA**

Travel Agency Booking Pace for Future Arrivals, by Month

Travel Agency Booking Pace for Future Arrivals, by Quarter