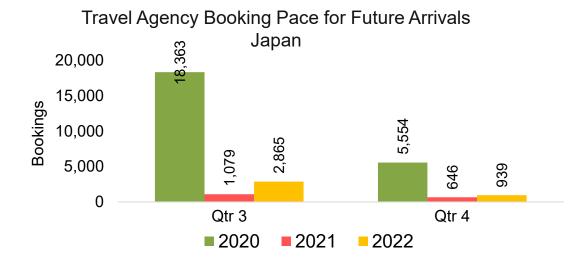

#### **JAPAN**

Travel Agency Booking Pace for Future Arrivals, by Month

Travel Agency Booking Pace for Future Arrivals, by Quarter

#### Travel Agency Booking Pace for Future Arrivals Japan

Bookings

Bookings

Travel Agency Booking Pace for Future Arrivals
Korea