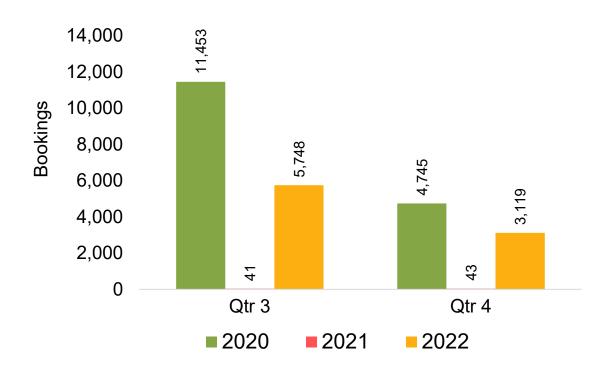

which the ticket started.

#### Travel Agency

Travel Agency associated with the ticket is doing business (DBA).





#### US

Travel Agency Booking Pace for Future Arrivals, by Month



Travel Agency Booking Pace for Future Arrivals, by Quarter



#### **JAPAN**

Travel Agency Booking Pace for Future Arrivals, by Month



Travel Agency Booking Pace for Future Arrivals, by Quarter



#### CANADA

Travel Agency Booking Pace for Future Arrivals, by Month



Travel Agency Booking Pace for Future Arrivals, by Quarter



#### **KOREA**

Travel Agency Booking Pace for Future Arrivals, by Month



Travel Agency Booking Pace for Future Arrivals, by Quarter



#### **AUSTRALIA**

Travel Agency Booking Pace for Future Arrivals, by Month



Travel Agency Booking Pace for Future Arrivals, by Quarter



## O'ahu by Month 2022









# O'ahu by Month 2022 (cont.)



#### O'ahu by Quarter 2022









# O'ahu by Quarter 2022 (cont.)



#### Maui by Month 2022









## Maui by Month 2022 (cont.)



#### Maui by Quarter 2022









## Maui by Quarter 2022 (cont.)



#### Moloka'i by Month 2022





Travel Agency Booking Pace for Future Arrivals
Canada



#### Travel Agency Booking Pace for Future Arrivals Japan

Bookings

Bookings



Travel Agency Booking Pace for Future Arrivals
Korea



# Moloka'i by Month 2022 (cont.)



#### Moloka'i by Quarter 2022





Travel Agency Booking Pace for Future Arrivals
Canada



Travel Agency Booking Pace for Future Arrivals

Japan



Travel Agency Booking Pace for Future Arrivals Korea



# Moloka'i by Quarter 2022 (cont.)





## Lāna'i by Month