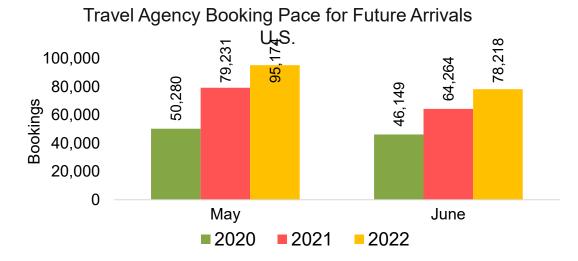

#### US

Travel Agency Booking Pace for Future Arrivals, by Month

Travel Agency Booking Pace for Future Arrivals, by Quarter