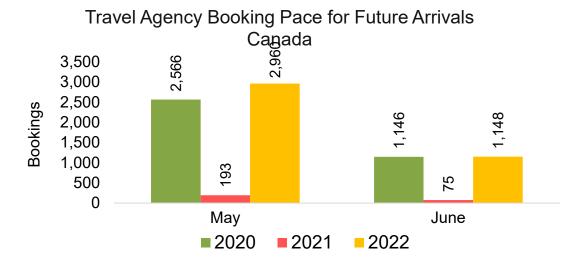

#### CANADA

Travel Agency Booking Pace for Future Arrivals, by Month

Travel Agency Booking Pace for Future Arrivals, by Quarter

#### Moloka'i by Month 2022

Travel Agency Booking Pace for Future Arrivals
Canada

#### Moloka'i by Quarter 2022

Travel Agency Booking Pace for Future Arrivals
Canada

Travel Agency Booking Pace for Future Arrivals

Japan

Travel Agency Booking Pace for Future Arrivals Korea