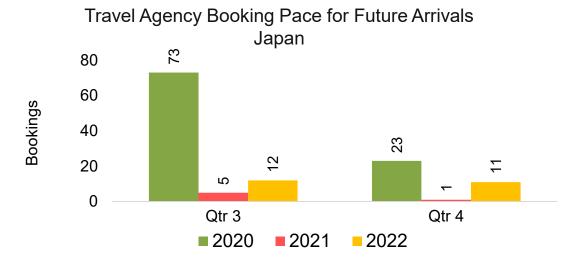

#### **JAPAN**

Travel Agency Booking Pace for Future Arrivals, by Month

Travel Agency Booking Pace for Future Arrivals, by Quarter

#### Travel Agency Booking Pace for Future Arrivals Japan

Bookings

Bookings

Travel Agency Booking Pace for Future Arrivals
Korea

#### Moloka'i by Quarter 2022

Travel Agency Booking Pace for Future Arrivals
Canada

Travel Agency Booking Pace for Future Arrivals

Japan

Travel Agency Booking Pace for Future Arrivals Korea

#### Lāna'i by Quarter 2022

Travel Agency Booking Pace for Future Arrivals
Canada

Travel Agency Booking Pace for Future Arrivals

Japan

Bookings

Travel Agency Booking Pace for Future Arrivals
Korea