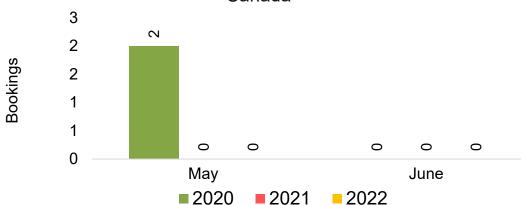

#### CANADA

Travel Agency Booking Pace for Future Arrivals, by Month

Travel Agency Booking Pace for Future Arrivals, by Quarter

#### Moloka'i by Month 2022

Travel Agency Booking Pace for Future Arrivals
Canada

#### Travel Agency Booking Pace for Future Arrivals Japan

Bookings

Bookings

Travel Agency Booking Pace for Future Arrivals
Korea