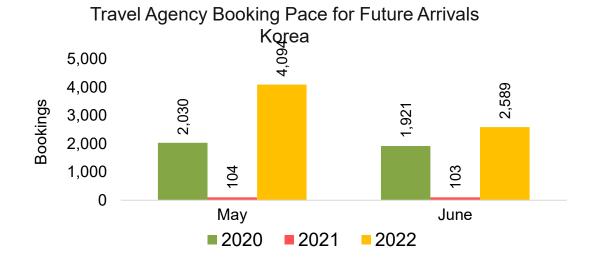

#### **KOREA**

Travel Agency Booking Pace for Future Arrivals, by Month

Travel Agency Booking Pace for Future Arrivals, by Quarter

#### Travel Agency Booking Pace for Future Arrivals Japan

Bookings

Bookings

Travel Agency Booking Pace for Future Arrivals
Korea