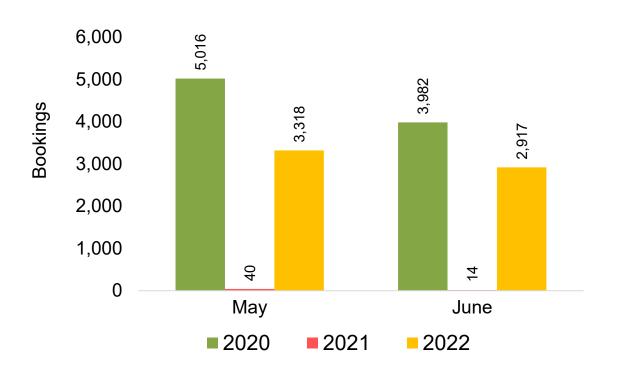

of Origin Country

The country which contains the airport at which the ticket started.

#### Travel Agency

Travel Agency associated with the ticket is doing business (DBA).





#### US

Travel Agency Booking Pace for Future Arrivals, by Month



Travel Agency Booking Pace for Future Arrivals, by Quarter



#### **JAPAN**

Travel Agency Booking Pace for Future Arrivals, by Month



Travel Agency Booking Pace for Future Arrivals, by Quarter



#### CANADA

Travel Agency Booking Pace for Future Arrivals, by Month



Travel Agency Booking Pace for Future Arrivals, by Quarter



#### **KOREA**

Travel Agency Booking Pace for Future Arrivals, by Month



Travel Agency Booking Pace for Future Arrivals, by Quarter



#### **AUSTRALIA**

Travel Agency Booking Pace for Future Arrivals, by Month



Travel Agency Booking Pace for Future Arrivals, by Quarter



## O'ahu by Month 2022









# O'ahu by Month 2022 (cont.)



#### O'ahu by Quarter 2022









# O'ahu by Quarter 2022 (cont.)



#### Maui by Month 2022









## Maui by Month 2022 (cont.)



#### Maui by Quarter 2022









## Maui by Quarter 2022 (cont.)



#### Moloka'i by Month 2022





Travel Agency Booking Pace for Future Arrivals
Canada



#### Travel Agency Booking Pace for Future Arrivals Japan

Bookings

Bookings



Travel Agency Booking Pace for Future Arrivals
Korea



# Moloka'i by Month 2022 (cont.)



#### Moloka'i by Quarter 2022





Travel Agency Booking Pace for Future Arrivals
Canada



Travel Agency Booking Pace for Future Arrivals

Japan



Travel Agency Booking Pace for Future Arrivals Korea