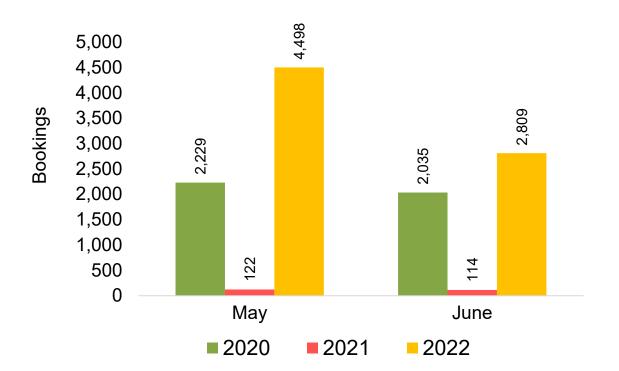

s purchased by the passenger. Also known as the Sales Date.

#### Travel Date

The date on which travel is expected to take place.

#### Point of Origin Country

The country which contains the airport at which the ticket started.

#### Travel Agency

Travel Agency associated with the ticket is doing business (DBA).





#### US

Travel Agency Booking Pace for Future Arrivals, by Month



Travel Agency Booking Pace for Future Arrivals, by Quarter



#### **JAPAN**

Travel Agency Booking Pace for Future Arrivals, by Month



Travel Agency Booking Pace for Future Arrivals, by Quarter



#### CANADA

Travel Agency Booking Pace for Future Arrivals, by Month



Travel Agency Booking Pace for Future Arrivals, by Quarter



#### **KOREA**

Travel Agency Booking Pace for Future Arrivals, by Month



Travel Agency Booking Pace for Future Arrivals, by Quarter



#### **AUSTRALIA**

Travel Agency Booking Pace for Future Arrivals, by Month



Travel Agency Booking Pace for Future Arrivals, by Quarter



## O'ahu by Month 2022









# O'ahu by Month 2022 (cont.)



#### O'ahu by Quarter 2022









# O'ahu by Quarter 2022 (cont.)



#### Maui by Month 2022









## Maui by Month 2022 (cont.)



#### Maui by Quarter 2022









## Maui by Quarter 2022 (cont.)



#### Moloka'i by Month 2022





Travel Agency Booking Pace for Future Arrivals
Canada



#### Travel Agency Booking Pace for Future Arrivals Japan

Bookings

Bookings



Travel Agency Booking Pace for Future Arrivals
Korea



# Moloka'i by Month 2022 (cont.)



#### Moloka'i by Quarter 2022





Travel Agency Booking Pa