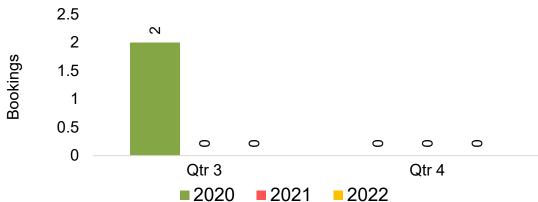

#### US

Travel Agency Booking Pace for Future Arrivals, by Month

Travel Agency Booking Pace for Future Arrivals, by Quarter