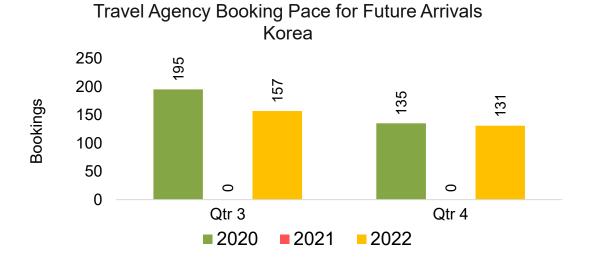

#### **KOREA**

Travel Agency Booking Pace for Future Arrivals, by Month

Travel Agency Booking Pace for Future Arrivals, by Quarter

#### Moloka'i by Quarter 2022

Travel Agency Booking Pace for Future Arrivals
Canada

Travel Agency Booking Pace for Future Arrivals

Japan

Travel Agency Booking Pace for Future Arrivals Korea