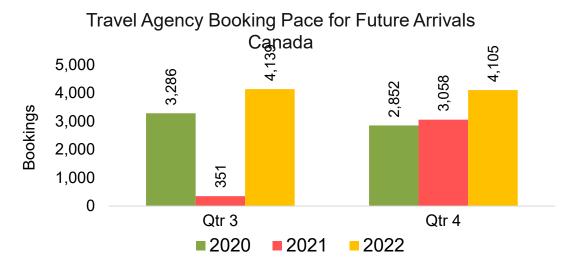

#### CANADA

Travel Agency Booking Pace for Future Arrivals, by Month

Travel Agency Booking Pace for Future Arrivals, by Quarter