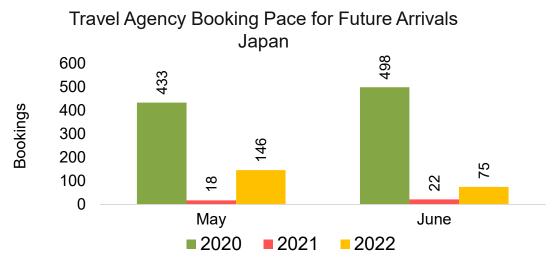

#### **JAPAN**

Travel Agency Booking Pace for Future Arrivals, by Month

Travel Agency Booking Pace for Future Arrivals, by Quarter