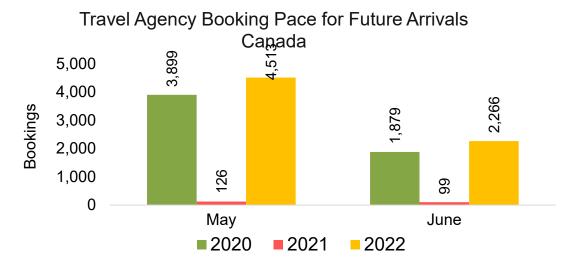

#### CANADA

Travel Agency Booking Pace for Future Arrivals, by Month

Travel Agency Booking Pace for Future Arrivals, by Quarter