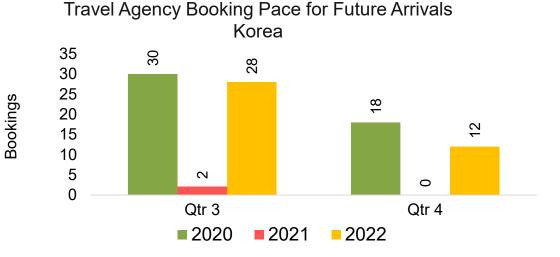

#### **KOREA**

Travel Agency Booking Pace for Future Arrivals, by Month

Travel Agency Booking Pace for Future Arrivals, by Quarter

#### Travel Agency Booking Pace for Future Arrivals Japan

Bookings

Bookings

Travel Agency Booking Pace for Future Arrivals
Korea

#### Moloka'i by Quarter 2022

Travel Agency Booking Pace for Future Arrivals
Canada

Travel Agency Booking Pace for Future Arrivals

Japan

Travel Agency Booking Pace for Future Arrivals Korea

#### Lāna'i by Quarter 2022

Travel Agency Booking Pace for Future Arrivals
Canada

Travel Agency Booking Pace for Future Arrivals

Japan

Bookings

Travel Agency Booking Pace for Future Arrivals
Korea