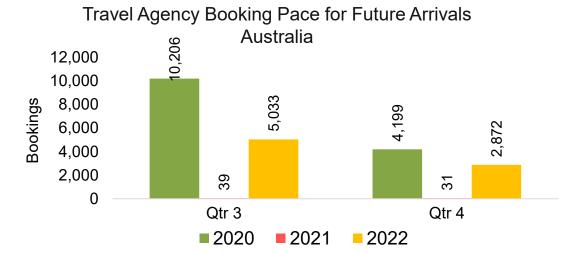

#### **AUSTRALIA**

Travel Agency Booking Pace for Future Arrivals, by Month

Travel Agency Booking Pace for Future Arrivals, by Quarter