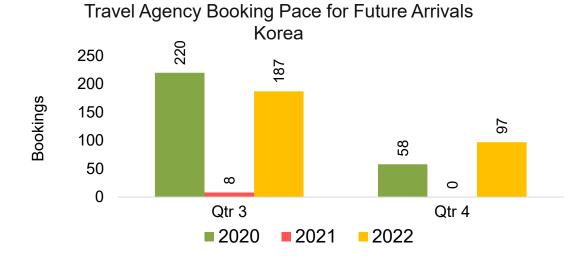

#### **KOREA**

Travel Agency Booking Pace for Future Arrivals, by Month

Travel Agency Booking Pace for Future Arrivals, by Quarter

#### Travel Agency Booking Pace for Future Arrivals Japan

Bookings

Bookings

Travel Agency Booking Pace for Future Arrivals
Korea

#### Moloka'i by Quarter 2022

Travel Agency Booking Pace for Future Arrivals
Canada

Travel Agency Booking Pace for Future Arrivals

Japan

Travel Agency Booking Pace for Future Arrivals Korea