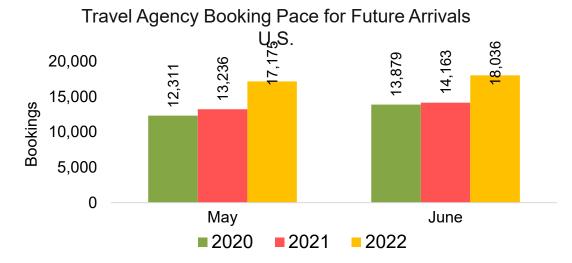

#### US

Travel Agency Booking Pace for Future Arrivals, by Month

Travel Agency Booking Pace for Future Arrivals, by Quarter