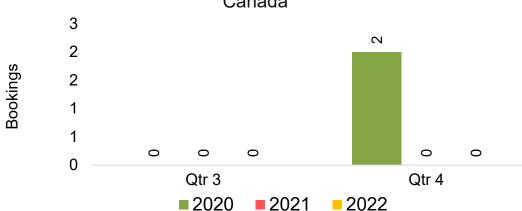

#### **JAPAN**

Travel Agency Booking Pace for Future Arrivals, by Month

Travel Agency Booking Pace for Future Arrivals, by Quarter

#### Travel Agency Booking Pace for Future Arrivals Japan

Bookings

Bookings

Travel Agency Booking Pace for Future Arrivals
Korea