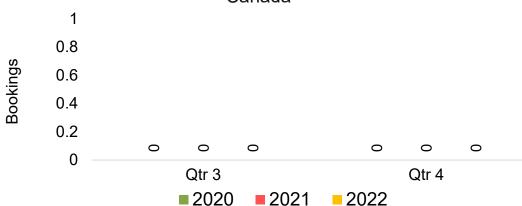

#### **JAPAN**

Travel Agency Booking Pace for Future Arrivals, by Month

Travel Agency Booking Pace for Future Arrivals, by Quarter