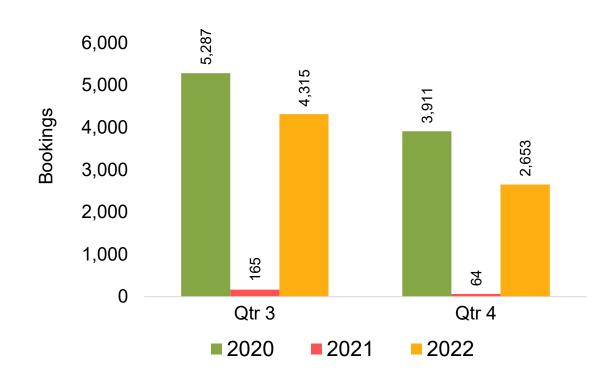

### Travel Date

The date on which travel is expected to take place.

#### Point of Origin Country

The country which contains the airport at which the ticket started.

#### Travel Agency

Travel Agency associated with the ticket is doing business (DBA).





#### US

Travel Agency Booking Pace for Future Arrivals, by Month



Travel Agency Booking Pace for Future Arrivals, by Quarter



#### **JAPAN**

Travel Agency Booking Pace for Future Arrivals, by Month



Travel Agency Booking Pace for Future Arrivals, by Quarter



#### CANADA

Travel Agency Booking Pace for Future Arrivals, by Month



Travel Agency Booking Pace for Future Arrivals, by Quarter



#### **KOREA**

Travel Agency Booking Pace for Future Arrivals, by Month



Travel Agency Booking Pace for Future Arrivals, by Quarter



#### **AUSTRALIA**

Travel Agency Booking Pace for Future Arrivals, by Month



Travel Agency Booking Pace for Future Arrivals, by Quarter



## O'ahu by Month 2022









# O'ahu by Month 2022 (cont.)



#### O'ahu by Quarter 2022









# O'ahu by Quarter 2022 (cont.)



#### Maui by Month 2022









## Maui by Month 2022 (cont.)



#### Maui by Quarter 2022









## Maui by Quarter 2022 (cont.)



#### Moloka'i by Month 2022





Travel Agency Booking Pace for Future Arrivals
Canada



#### Travel Agency Booking Pace for Future Arrivals Japan

Bookings

Bookings



Travel Agency Booking Pace for Future Arrivals
Korea



# Moloka'i by Month 2022 (cont.)



#### Moloka'i by Quarter 2022





Travel Agency Booking Pace for Future Arrivals
Canada



Travel Agency Booking Pace fo