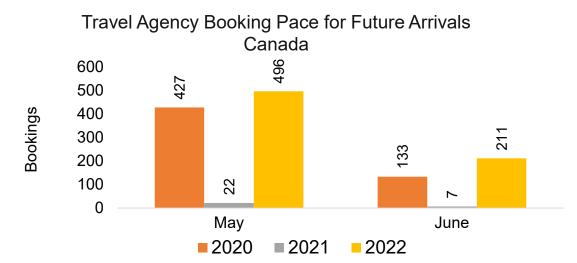

#### CANADA

Travel Agency Booking Pace for Future Arrivals, by Month

Travel Agency Booking Pace for Future Arrivals, by Quarter