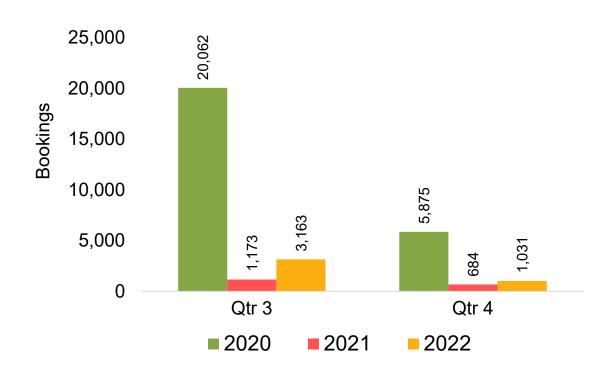

#### Moloka'i by Quarter 2022

Travel Agency Booking Pace for Future Arrivals
Canada

Travel Agency Booking Pace for Future Arrivals

Japan

Travel Agency Booking Pace for Future Arrivals Korea

# Moloka'i by Quarter 2022 (cont.)