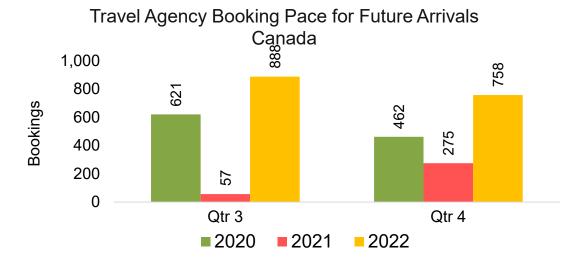

#### CANADA

Travel Agency Booking Pace for Future Arrivals, by Month

Travel Agency Booking Pace for Future Arrivals, by Quarter

#### Moloka'i by Quarter 2022

Travel Agency Booking Pace for Future Arrivals
Canada

Travel Agency Booking Pace for Future Arrivals

Japan

Travel Agency Booking Pace for Future Arrivals Korea

#### Lāna'i by Quarter 2022

Travel Agency Booking Pace for Future Arrivals
Canada

Travel Agency Booking Pace for Future Arrivals

Japan

Bookings

Travel Agency Booking Pace for Future Arrivals
Korea