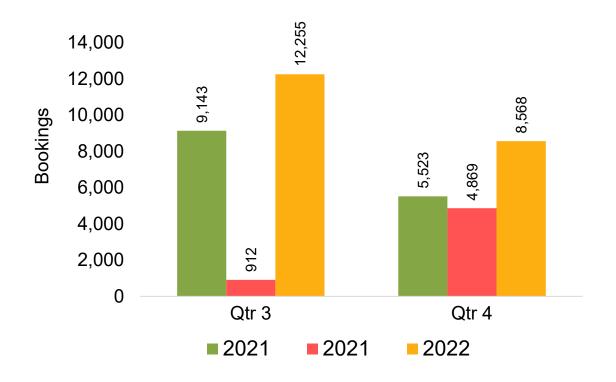

Exchanges and Refunds.

#### Booking Date

 The date on which the ticket was purchased by the passenger. Also known as the Sales Date.

#### Travel Date

The date on which travel is expected to take place.

#### Point of Origin Country

The country which contains the airport at which the ticket started.

#### Travel Agency

Travel Agency associated with the ticket is doing business (DBA).





#### US

Travel Agency Booking Pace for Future Arrivals, by Month



Travel Agency Booking Pace for Future Arrivals, by Quarter



#### **JAPAN**

Travel Agency Booking Pace for Future Arrivals, by Month



Travel Agency Booking Pace for Future Arrivals, by Quarter



#### CANADA

Travel Agency Booking Pace for Future Arrivals, by Month



Travel Agency Booking Pace for Future Arrivals, by Quarter



#### **KOREA**

Travel Agency Booking Pace for Future Arrivals, by Month



Travel Agency Booking Pace for Future Arrivals, by Quarter



#### **AUSTRALIA**

Travel Agency Booking Pace for Future Arrivals, by Month



Travel Agency Booking Pace for Future Arrivals, by Quarter



## O'ahu by Month 2022









# O'ahu by Month 2022 (cont.)



#### O'ahu by Quarter 2022









# O'ahu by Quarter 2022 (cont.)



#### Maui by Month 2022









## Maui by Month 2022 (cont.)



#### Maui by Quarter 2022









## Maui by Quarter 2022 (cont.)



#### Moloka'i by Month 2022





Travel Agency Booking Pace for Future Arrivals
Canada



#### Travel Agency Booking Pace for Future Arrivals Japan

Bookings

Bookings



Travel Agency Booking Pace for Future Arrivals
Korea



# Moloka'i by Month