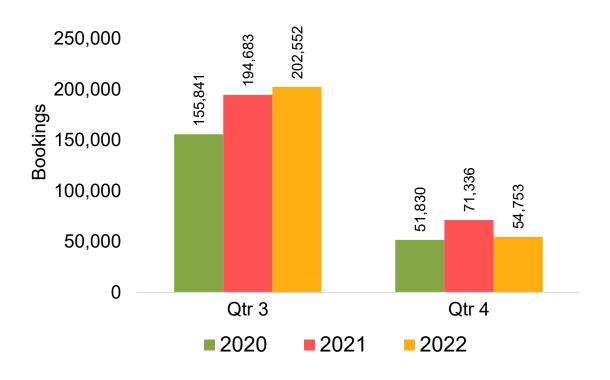

The information is updated daily with a recency of two days prior to current date.





#### Global Agency Pro Index

#### Bookings

 Net sum of the number of visitors (i.e., excluding Hawai'i residents and inter-island travelers) from Sales transactions counted, including Exchanges and Refunds.

#### Booking Date

 The date on which the ticket was purchased by the passenger. Also known as the Sales Date.

#### Travel Date

The date on which travel is expected to take place.

#### Point of Origin Country

The country which contains the airport at which the ticket started.

#### Travel Agency

Travel Agency associated with the ticket is doing business (DBA).





#### US

Travel Agency Booking Pace for Future Arrivals, by Month



Travel Agency Booking Pace for Future Arrivals, by Quarter



#### **JAPAN**

Travel Agency Booking Pace for Future Arrivals, by Month



Travel Agency Booking Pace for Future Arrivals, by Quarter



#### CANADA

Travel Agency Booking Pace for Future Arrivals, by Month



Travel Agency Booking Pace for Future Arrivals, by Quarter



#### **KOREA**

Travel Agency Booking Pace for Future Arrivals, by Month



Travel Agency Booking Pace for Future Arrivals, by Quarter



#### **AUSTRALIA**

Travel Agency Booking Pace for Future Arrivals, by Month



Travel Agency Booking Pace for Future Arrivals, by Quarter



## O'ahu by Month 2022









# O'ahu by Month 2022 (cont.)



#### O'ahu by Quarter 2022









# O'ahu by Quarter 2022 (cont.)



#### Maui by Month 2022









## Maui by Month 2022 (cont.)



#### Maui by Quarter 2022









## Maui