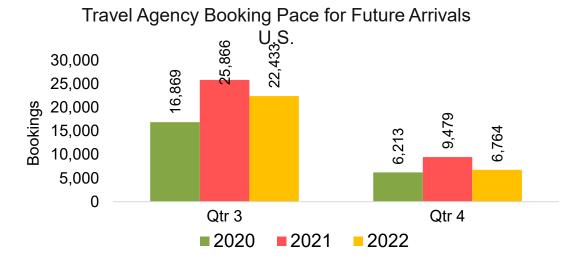

#### US

Travel Agency Booking Pace for Future Arrivals, by Month

Travel Agency Booking Pace for Future Arrivals, by Quarter