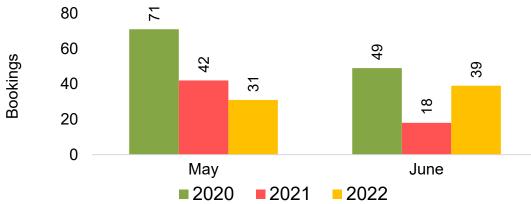

#### US

Travel Agency Booking Pace for Future Arrivals, by Month

Travel Agency Booking Pace for Future Arrivals, by Quarter