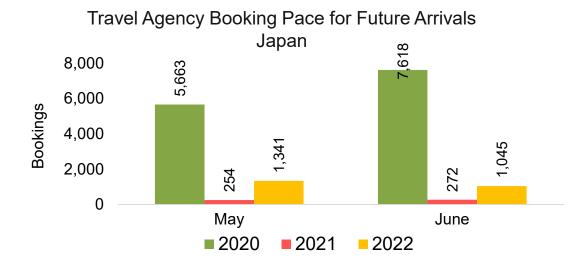

#### **JAPAN**

Travel Agency Booking Pace for Future Arrivals, by Month

Travel Agency Booking Pace for Future Arrivals, by Quarter

#### Travel Agency Booking Pace for Future Arrivals Japan

Bookings

Bookings

Travel Agency Booking Pace for Future Arrivals
Korea