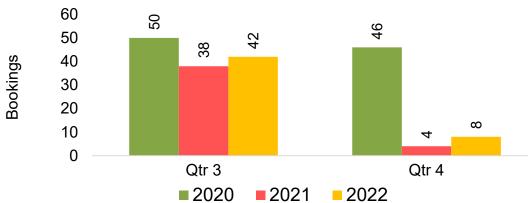

#### CANADA

Travel Agency Booking Pace for Future Arrivals, by Month

Travel Agency Booking Pace for Future Arrivals, by Quarter

#### Moloka'i by Month 2022

Travel Agency Booking Pace for Future Arrivals
Canada

#### Moloka'i by Quarter 2022

Travel Agency Booking Pace for Future Arrivals
Canada

Travel Agency Booking Pace for Future Arrivals

Japan

Travel Agency Booking Pace for Future Arrivals Korea