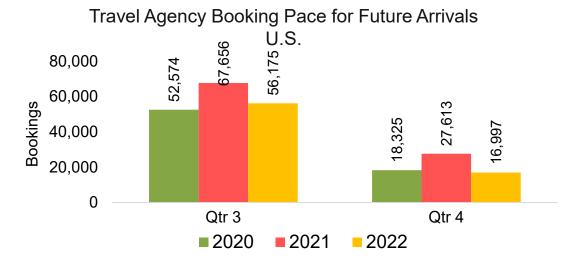

#### US

Travel Agency Booking Pace for Future Arrivals, by Month

Travel Agency Booking Pace for Future Arrivals, by Quarter