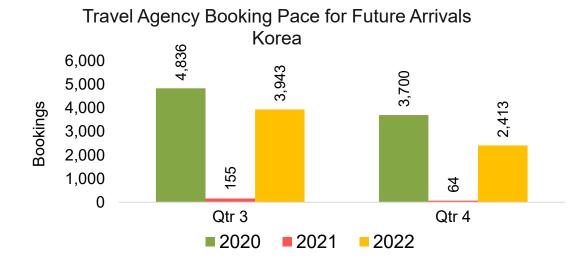

#### **KOREA**

Travel Agency Booking Pace for Future Arrivals, by Month

Travel Agency Booking Pace for Future Arrivals, by Quarter

#### Travel Agency Booking Pace for Future Arrivals Japan

Bookings

Bookings

Travel Agency Booking Pace for Future Arrivals
Korea

#### Moloka'i by Quarter 2022

Travel Agency Booking Pace for Future Arrivals
Canada

Travel Agency Booking Pace for Future Arrivals

Japan

Travel Agency Booking Pace for Future Arrivals Korea