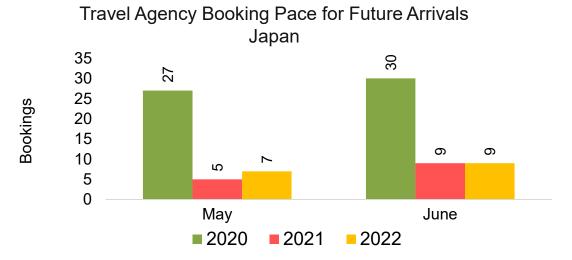

#### **JAPAN**

Travel Agency Booking Pace for Future Arrivals, by Month

Travel Agency Booking Pace for Future Arrivals, by Quarter

#### Travel Agency Booking Pace for Future Arrivals Japan

Bookings

Bookings

Travel Agency Booking Pace for Future Arrivals
Korea