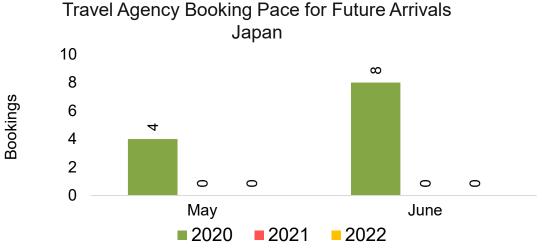

#### **JAPAN**

Travel Agency Booking Pace for Future Arrivals, by Month

Travel Agency Booking Pace for Future Arrivals, by Quarter

#### Travel Agency Booking Pace for Future Arrivals Japan

Bookings

Bookings

Travel Agency Booking Pace for Future Arrivals
Korea

#### Moloka'i by Quarter 2022

Travel Agency Booking Pace for Future Arrivals
Canada

Travel Agency Booking Pace for Future Arrivals

Japan

Travel Agency Booking Pace for Future Arrivals Korea

#### Lāna'i by Quarter 2022

Travel Agency Booking Pace for Future Arrivals
Canada

Travel Agency Booking Pace for Future Arrivals

Japan

Bookings

Travel Agency Booking Pace for Future Arrivals
Korea