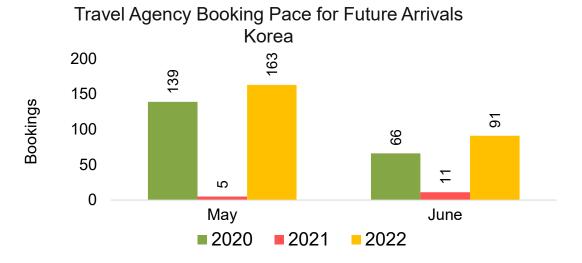

#### **KOREA**

Travel Agency Booking Pace for Future Arrivals, by Month

Travel Agency Booking Pace for Future Arrivals, by Quarter

#### Travel Agency Booking Pace for Future Arrivals Japan

Bookings

Bookings

Travel Agency Booking Pace for Future Arrivals
Korea