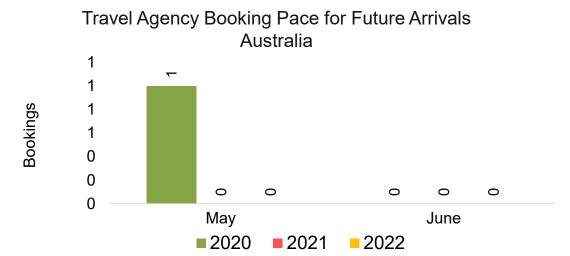

#### **AUSTRALIA**

Travel Agency Booking Pace for Future Arrivals, by Month

Travel Agency Booking Pace for Future Arrivals, by Quarter