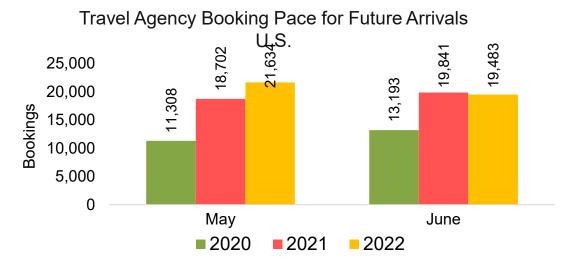

#### US

Travel Agency Booking Pace for Future Arrivals, by Month

Travel Agency Booking Pace for Future Arrivals, by Quarter