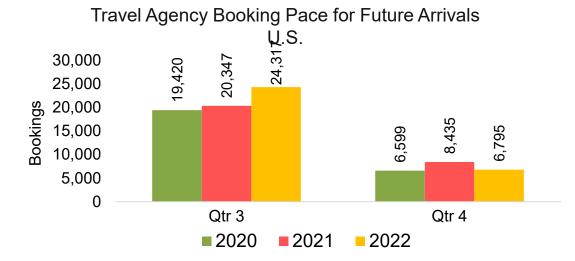

#### US

Travel Agency Booking Pace for Future Arrivals, by Month

Travel Agency Booking Pace for Future Arrivals, by Quarter