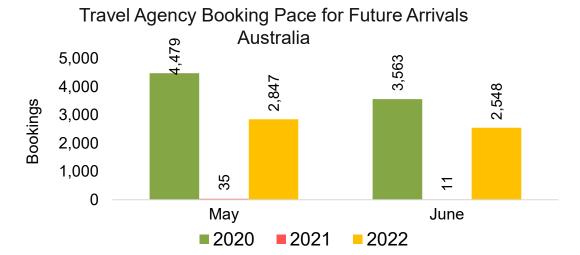

#### **AUSTRALIA**

Travel Agency Booking Pace for Future Arrivals, by Month

Travel Agency Booking Pace for Future Arrivals, by Quarter