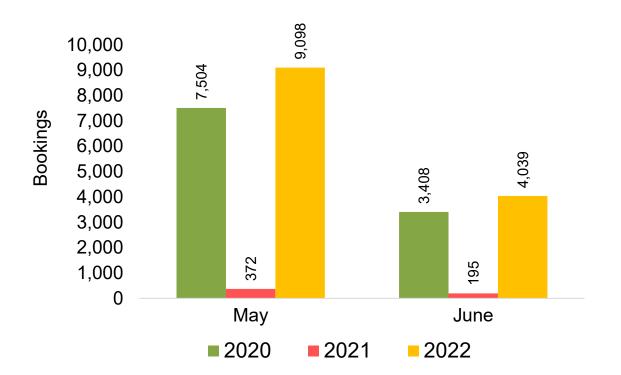

r-island travelers) from Sales transactions counted, including Exchanges and Refunds.

#### Booking Date

 The date on which the ticket was purchased by the passenger. Also known as the Sales Date.

#### Travel Date

The date on which travel is expected to take place.

#### Point of Origin Country

The country which contains the airport at which the ticket started.

#### Travel Agency

Travel Agency associated with the ticket is doing business (DBA).





#### US

Travel Agency Booking Pace for Future Arrivals, by Month



Travel Agency Booking Pace for Future Arrivals, by Quarter



#### **JAPAN**

Travel Agency Booking Pace for Future Arrivals, by Month



Travel Agency Booking Pace for Future Arrivals, by Quarter



#### CANADA

Travel Agency Booking Pace for Future Arrivals, by Month



Travel Agency Booking Pace for Future Arrivals, by Quarter



#### **KOREA**

Travel Agency Booking Pace for Future Arrivals, by Month



Travel Agency Booking Pace for Future Arrivals, by Quarter



#### **AUSTRALIA**

Travel Agency Booking Pace for Future Arrivals, by Month



Travel Agency Booking Pace for Future Arrivals, by Quarter



## O'ahu by Month 2022









# O'ahu by Month 2022 (cont.)



#### O'ahu by Quarter 2022









# O'ahu by Quarter 2022 (cont.)



#### Maui by Month 2022









## Maui by Month 2022 (cont.)



#### Maui by Quarter 2022









## Maui by Quarter 2022 (cont.)



#### Moloka'i by Month 2022





Travel Agency Booking Pace for Future Arrivals
Canada



#### Travel Agency Booking Pace for Future Arrivals Japan

Bookings

Bookings



Travel Agency