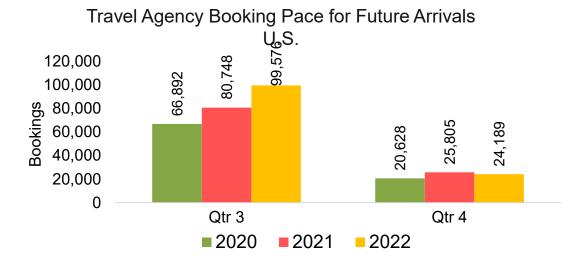

#### US

Travel Agency Booking Pace for Future Arrivals, by Month

Travel Agency Booking Pace for Future Arrivals, by Quarter