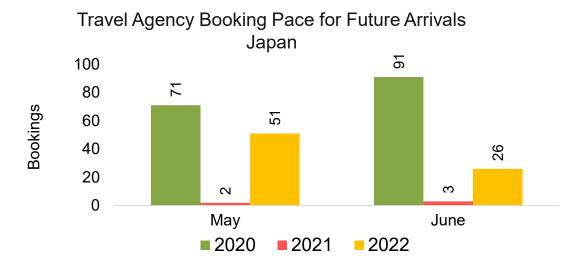

#### **JAPAN**

Travel Agency Booking Pace for Future Arrivals, by Month

Travel Agency Booking Pace for Future Arrivals, by Quarter

#### Travel Agency Booking Pace for Future Arrivals Japan

Bookings

Bookings

Travel Agency Booking Pace for Future Arrivals
Korea