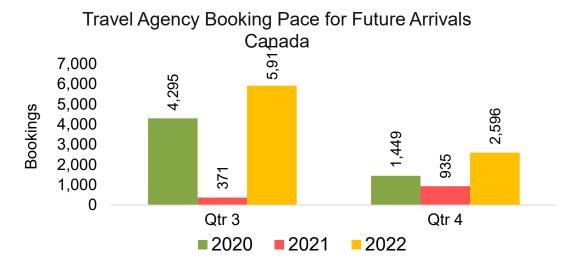

#### CANADA

Travel Agency Booking Pace for Future Arrivals, by Month

Travel Agency Booking Pace for Future Arrivals, by Quarter

#### Moloka'i by Month 2022

Travel Agency Booking Pace for Future Arrivals
Canada

#### Moloka'i by Quarter 2022

Travel Agency Booking Pace for Future Arrivals
Canada

Travel Agency Booking Pace for Future Arrivals

Japan

Travel Agency Booking Pace for Future Arrivals Korea