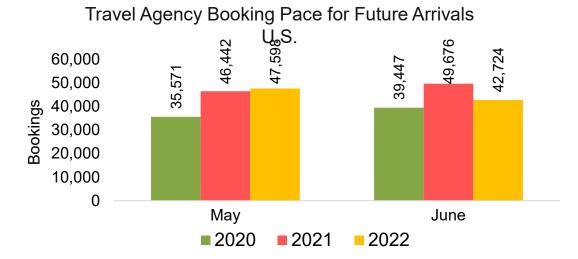

#### US

Travel Agency Booking Pace for Future Arrivals, by Month

Travel Agency Booking Pace for Future Arrivals, by Quarter