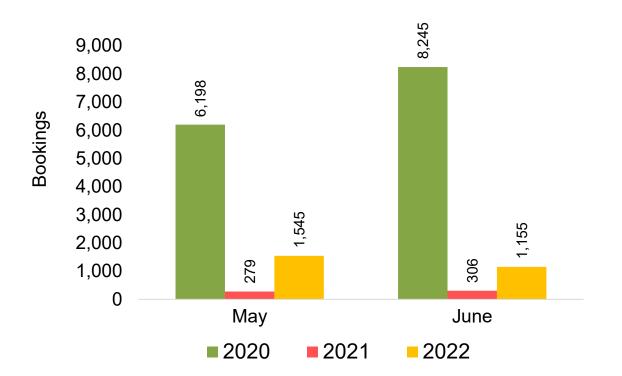

#### Moloka'i by Month 2022

Travel Agency Booking Pace for Future Arrivals
Canada

# Moloka'i by Month 2022 (cont.)