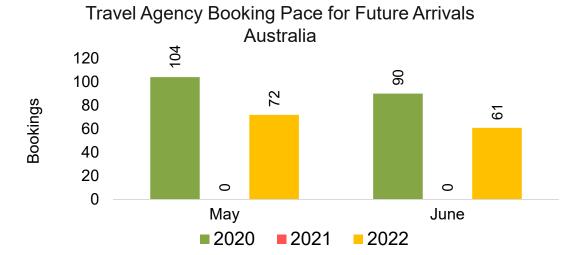

#### **AUSTRALIA**

Travel Agency Booking Pace for Future Arrivals, by Month

Travel Agency Booking Pace for Future Arrivals, by Quarter