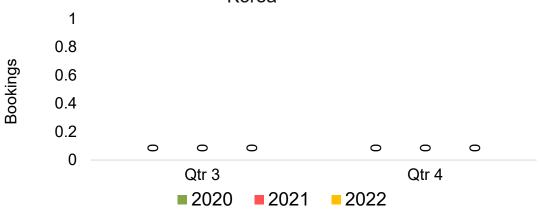

#### **KOREA**

Travel Agency Booking Pace for Future Arrivals, by Month

Travel Agency Booking Pace for Future Arrivals, by Quarter