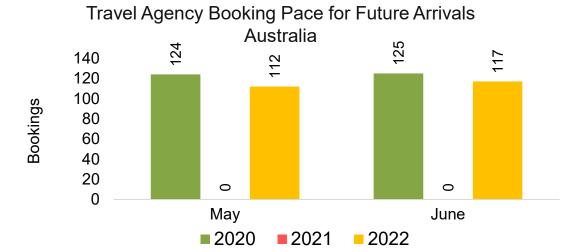

#### **AUSTRALIA**

Travel Agency Booking Pace for Future Arrivals, by Month

Travel Agency Booking Pace for Future Arrivals, by Quarter