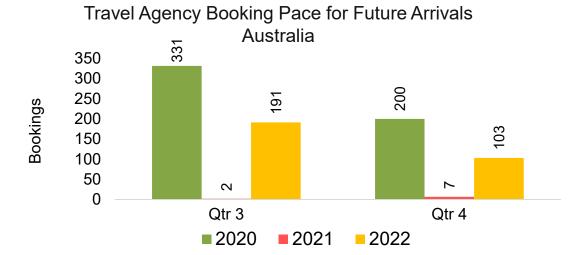

#### **AUSTRALIA**

Travel Agency Booking Pace for Future Arrivals, by Month

Travel Agency Booking Pace for Future Arrivals, by Quarter