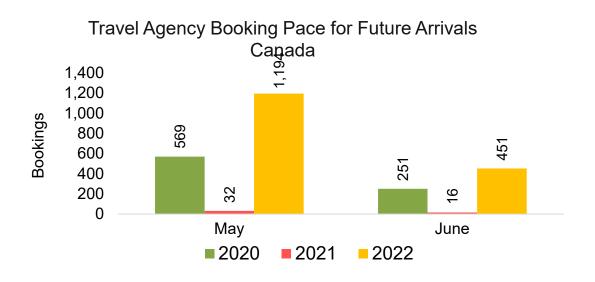

: Global Agency Pro as of 04/30/22

#### Moloka'i by Quarter 2022 (cont.)



Source: Global Agency Pro as of 04/30/22

### Lāna'i by Month 2022







Travel Agency Booking Pace for Future Arrivals Korea



Bookings

### Lāna'i by Month 2022 (cont.)



Source: Global Agency Pro as of 04/30/22

### Lāna'i by Quarter 2022







Travel Agency Booking Pace for Future Arrivals Korea



Bookings

#### Lāna'i by Quarter 2022 (cont.)



Source: Global Agency Pro as of 04/30/22

## Kaua'i by Month 2022









## Kaua'i by Month 2022 (cont.)



Source: Global Agency Pro as of 04/30/22

### Kaua'i by Quarter 2022







Travel Agency Booking Pace for Future Arrivals Korea

Bookings



### Kaua'i by Quarter 2022 (cont.)



Source: Global Agency Pro as of 04/30/22

# Hawai'i Island by Month 2022









## Hawai'i Island by Month 2022 (cont.)



Source: Global Agency Pro as of 04/30/22

# Hawai'i Island by Quarter 2022









## Hawai'i Island by Quarter 2022 (cont.)



Source: Global Agency Pro as of 04/30/22