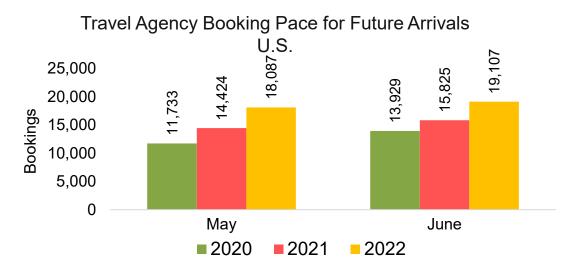

ncy Booking Pace for Future Arrivals Korea Qtr 3 Qtr 4 

Bookings

### Maui by Quarter 2022 (cont.)



Source: Global Agency Pro as of 04/30/22

## Moloka'i by Month 2022



## Moloka'i by Month 2022 (cont.)



Source: Global Agency Pro as of 04/30/22

## Moloka'i by Quarter 2022





Qtr 4

Source: Global Agency Pro as of 04/30/22

#### Moloka'i by Quarter 2022 (cont.)



Source: Global Agency Pro as of 04/30/22

### Lāna'i by Month 2022







Travel Agency Booking Pace for Future Arrivals Korea



Bookings

### Lāna'i by Month 2022 (cont.)



Source: Global Agency Pro as of 04/30/22

### Lāna'i by Quarter 2022







Travel Agency Booking Pace for Future Arrivals Korea



Bookings

#### Lāna'i by Quarter 2022 (cont.)



Source: Global Agency Pro as of 04/30/22

## Kaua'i by Month 2022









## Kaua'i by Month 2022 (cont.)



Source: Global Agency Pro as of 04/30/22

### Kaua'i by Quarter 2022







Travel Agency Booking Pace for Future Arrivals Korea

Bookings



### Kaua'i by Quarter 2022 (cont.)



Source: Global Agency Pro as of 04/30/22

# Hawai'i Island by Month 2022









## Hawai'i Island by Month 2022 (cont.)



Source: Global Agency Pro as of 04/30/22

# Hawai'i Island by Quarter 2022









## Hawai'i Island by Quarter 2022 (cont.)



Source: Global Agency Pro as of 04/30/22