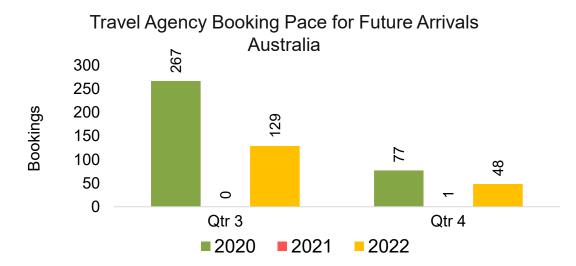

#### AUSTRALIA

Travel Agency Booking Pace for Future Arrivals, by Month

#### Travel Agency Booking Pace for Future Arrivals, by Quarter