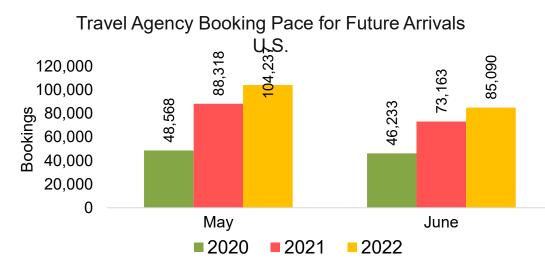

Travel Agency associated with the ticket is doing business (DBA).





US

#### Travel Agency Booking Pace for Future Arrivals, by Month



#### Travel Agency Booking Pace for Future Arrivals, by Quarter





#### Travel Agency Booking Pace for Future Arrivals, by Month

#### Travel Agency Booking Pace for Future Arrivals, by Quarter





#### CANADA

#### Travel Agency Booking Pace for Future Arrivals, by Month



#### Travel Agency Booking Pace for Future Arrivals, by Quarter



#### **KOREA**

#### Travel Agency Booking Pace for Future Arrivals, by Month

#### Travel Agency Booking Pace for Future Arrivals, by Quarter





#### AUSTRALIA

Travel Agency Booking Pace for Future Arrivals, by Month



#### Travel Agency Booking Pace for Future Arrivals, by Quarter



# O'ahu by Month 2022









## O'ahu by Month 2022 (cont.)



Source: Global Agency Pro as of 04/30/22

## O'ahu by Quarter 2022









### O'ahu by Quarter 2022 (cont.)



Source: Global Agency Pro as of 04/30/22

## Maui by Month 2022









# Maui by Month 2022 (cont.)



Source: Global Agency Pro as of 04/30/22

### Maui by Quarter 2022







Travel Agency Booking Pace for Future Arrivals Korea Qtr 3 Qtr 4 

Bookings

### Maui by Quarter 2022 (cont.)



Source: Global Agency Pro as of 04/30/22

## Moloka'i by Month 2022



## Moloka'i by Month 2022 (cont.)



Source: Global Agency Pro as of 04/30/22

## Moloka'i by Quarter 2022





Qtr 4

Source: Global Agency Pro as of 04/30/22

#### Moloka'i by Quarter 2022 (cont.)



Source: Global Agency Pro as of 04/30/22

### Lāna'i by Month 2022







Travel