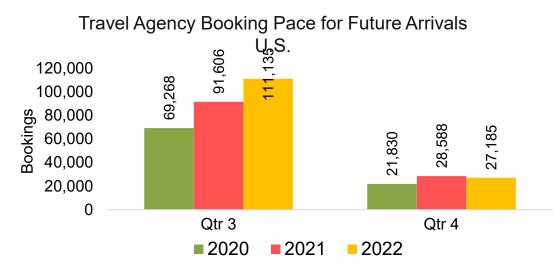

Future Arrivals, by Month



#### Travel Agency Booking Pace for Future Arrivals, by Quarter





#### Travel Agency Booking Pace for Future Arrivals, by Month

#### Travel Agency Booking Pace for Future Arrivals, by Quarter





#### CANADA

#### Travel Agency Booking Pace for Future Arrivals, by Month



#### Travel Agency Booking Pace for Future Arrivals, by Quarter



#### **KOREA**

#### Travel Agency Booking Pace for Future Arrivals, by Month

#### Travel Agency Booking Pace for Future Arrivals, by Quarter





#### AUSTRALIA

Travel Agency Booking Pace for Future Arrivals, by Month



#### Travel Agency Booking Pace for Future Arrivals, by Quarter



# O'ahu by Month 2022









## O'ahu by Month 2022 (cont.)



Source: Global Agency Pro as of 04/30/22

## O'ahu by Quarter 2022









### O'ahu by Quarter 2022 (cont.)



Source: Global Agency Pro as of 04/30/22

## Maui by Month 2022









# Maui by Month 2022 (cont.)



Source: Global Agency Pro as of 04/30/22

### Maui by Quarter 2022







Travel Agency Booking Pace for Future Arrivals Korea Qtr 3 Qtr 4 

Bookings

### Maui by Quarter 2022 (cont.)



Source: Global Agency Pro as of 04/30/22

## Moloka'i by Month 2022



## Moloka'i by Month 2022 (cont.)



Source: Global Agency Pro as of 04/30/22

## Moloka'i by Quarter 2022





Qtr 4

Source: Global Agency Pro as of 04/30/22

#### Moloka'i by Quarter 2022 (cont.)



Source: Global Agency Pro as of 04/30/22

### Lāna'i by Month 2022







Travel Agency Booking Pace for Future Arrivals Korea



Bookings

### Lāna'i by Month 2022 (cont.)



Source: Global