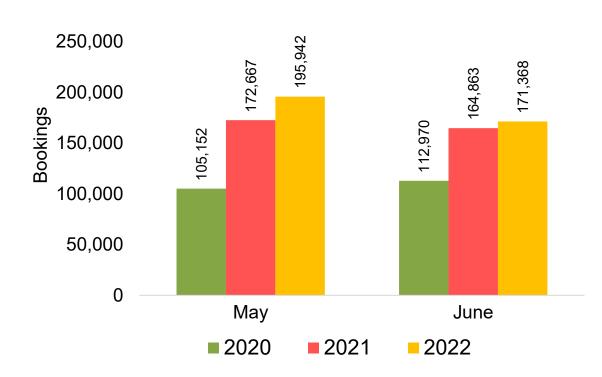

# O'ahu by Month 2022

## O'ahu by Month 2022 (cont.)

Source: Global Agency Pro as of 04/30/22