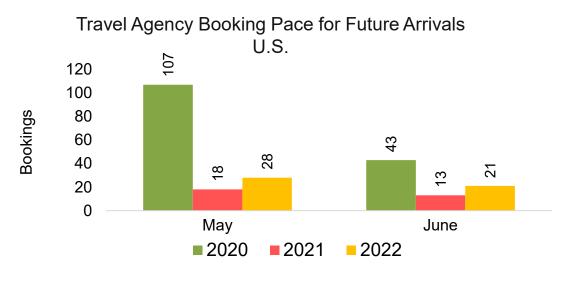

Month 2022









## O'ahu by Month 2022 (cont.)



Source: Global Agency Pro as of 04/30/22

## O'ahu by Quarter 2022









### O'ahu by Quarter 2022 (cont.)



Source: Global Agency Pro as of 04/30/22

## Maui by Month 2022









# Maui by Month 2022 (cont.)



Source: Global Agency Pro as of 04/30/22

### Maui by Quarter 2022







Travel Agency Booking Pace for Future Arrivals Korea Qtr 3 Qtr 4 

Bookings

### Maui by Quarter 2022 (cont.)



Source: Global Agency Pro as of 04/30/22

## Moloka'i by Month 2022



## Moloka'i by Month 2022 (cont.)



Source: Global Agency Pro as of 04/30/22

## Moloka'i by Quarter 2022





Qtr 4

Source: Global Agency Pro as of 04/30/22

#### Moloka'i by Quarter 2022 (cont.)



Source: Global Agency Pro as of 04/30/22

### Lāna'i by Month 2022







Travel Agency Booking Pace for Future Arrivals Korea



Bookings

### Lāna'i by Month 2022 (cont.)



Source: Global Agency Pro as of 04/30/22

### Lāna'i by Quarter 2022







Travel Agency Booking Pace for Future Arrivals Korea



Bookings

#### Lāna'i by Quarter 2022 (cont.)



Source: Global Agency Pro as of 04/30/22

## Kaua'i by Month 2022









## Kaua'i by Month 2022 (cont.)



Source: Global Agency Pro as of 04/30/22

### Kaua'i by Quarter 2022







Travel Agency Booking Pace for Future Arrivals Korea

Bookings



### Kaua'i by Quarter 2022 (cont.)



Source: Global Agency Pro as of 04/30/22

# Hawai'i Island by Month 2022









## Hawai'i Island by Month 2022 (cont.)



Source: Global Agency Pro as of 04/30/22

# Hawai'i Island by Quarter 2022









## Hawai'i I