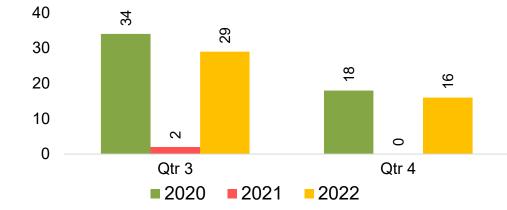

'i by Month 2022 (cont.)



Source: Global Agency Pro as of 04/30/22

## Moloka'i by Quarter 2022





Qtr 4

Source: Global Agency Pro as of 04/30/22

#### Moloka'i by Quarter 2022 (cont.)



Source: Global Agency Pro as of 04/30/22

### Lāna'i by Month 2022







Travel Agency Booking Pace for Future Arrivals Korea



Bookings

### Lāna'i by Month 2022 (cont.)



Source: Global Agency Pro as of 04/30/22

### Lāna'i by Quarter 2022







Travel Agency Booking Pace for Future Arrivals Korea



Bookings

#### Lāna'i by Quarter 2022 (cont.)



Source: Global Agency Pro as of 04/30/22

## Kaua'i by Month 2022









## Kaua'i by Month 2022 (cont.)



Source: Global Agency Pro as of 04/30/22

### Kaua'i by Quarter 2022







Travel Agency Booking Pace for Future Arrivals Korea

Bookings



### Kaua'i by Quarter 2022 (cont.)



Source: Global Agency Pro as of 04/30/22

# Hawai'i Island by Month 2022









## Hawai'i Island by Month 2022 (cont.)



Source: Global Agency Pro as of 04/30/22

# Hawai'i Island by Quarter 2022









## Hawai'i Island by Quarter 2022 (cont.)



Source: Global Agency Pro as of 04/30/22