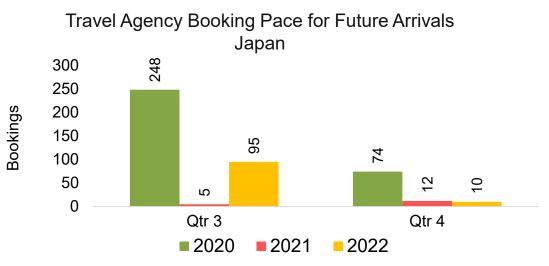

ter





#### CANADA

#### Travel Agency Booking Pace for Future Arrivals, by Month



#### Travel Agency Booking Pace for Future Arrivals, by Quarter



#### **KOREA**

#### Travel Agency Booking Pace for Future Arrivals, by Month

#### Travel Agency Booking Pace for Future Arrivals, by Quarter





#### AUSTRALIA

Travel Agency Booking Pace for Future Arrivals, by Month



#### Travel Agency Booking Pace for Future Arrivals, by Quarter



# O'ahu by Month 2022









## O'ahu by Month 2022 (cont.)



Source: Global Agency Pro as of 04/30/22

## O'ahu by Quarter 2022









### O'ahu by Quarter 2022 (cont.)



Source: Global Agency Pro as of 04/30/22

## Maui by Month 2022









# Maui by Month 2022 (cont.)



Source: Global Agency Pro as of 04/30/22

### Maui by Quarter 2022







Travel Agency Booking Pace for Future Arrivals Korea Qtr 3 Qtr 4 

Bookings

### Maui by Quarter 2022 (cont.)



Source: Global Agency Pro as of 04/30/22

## Moloka'i by Month 2022



## Moloka'i by Month 2022 (cont.)



Source: Global Agency Pro as of 04/30/22

## Moloka'i by Quarter 2022





Qtr 4

Source: Global Agency Pro as of 04/30/22

#### Moloka'i by Quarter 2022 (cont.)



Source: Global Agency Pro as of 04/30/22

### Lāna'i by Month 2022







Travel Agency Booking Pace for Future Arrivals Korea



Bookings

### Lāna'i by Month 2022 (cont.)



Source: Global Agency Pro as of 04/30/22

### Lāna'i by Quarter 2022







Travel Agency Booking Pace for Future Arrivals Korea



Bookings

#### Lāna'i by Quarter 2022 (cont.)



Source: Global Agency Pro as of 04/30/22

## Kaua'i by