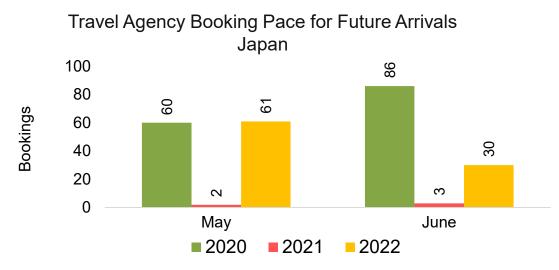

ncy Booking Pace for Future Arrivals, by Month

#### Travel Agency Booking Pace for Future Arrivals, by Quarter





#### CANADA

#### Travel Agency Booking Pace for Future Arrivals, by Month



#### Travel Agency Booking Pace for Future Arrivals, by Quarter



#### **KOREA**

#### Travel Agency Booking Pace for Future Arrivals, by Month

#### Travel Agency Booking Pace for Future Arrivals, by Quarter





#### AUSTRALIA

Travel Agency Booking Pace for Future Arrivals, by Month



#### Travel Agency Booking Pace for Future Arrivals, by Quarter



# O'ahu by Month 2022









## O'ahu by Month 2022 (cont.)



Source: Global Agency Pro as of 04/30/22

## O'ahu by Quarter 2022









### O'ahu by Quarter 2022 (cont.)



Source: Global Agency Pro as of 04/30/22

## Maui by Month 2022









# Maui by Month 2022 (cont.)



Source: Global Agency Pro as of 04/30/22

### Maui by Quarter 2022







Travel Agency Booking Pace for Future Arrivals Korea Qtr 3 Qtr 4 

Bookings

### Maui by Quarter 2022 (cont.)



Source: Global Agency Pro as of 04/30/22

## Moloka'i by Month 2022



## Moloka'i by Month 2022 (cont.)



Source: Global Agency Pro as of 04/30/22

## Moloka'i by Quarter 2022





Qtr 4

Source: Global Agency Pro as of 04/30/22

#### Moloka'i by Quarter 2022 (cont.)



Source: Global Agency Pro as of 04/30/22

### Lāna'i by Month 2022







Travel Agency Booking Pace for Future Arrivals Korea



Bookings

### Lāna'i by Month 2022 (cont.)



Source: Global Agency Pro as of 04/30/22

### Lāna'i by Quarter 2022







Travel Agency Booking Pace for Future Arrivals Korea