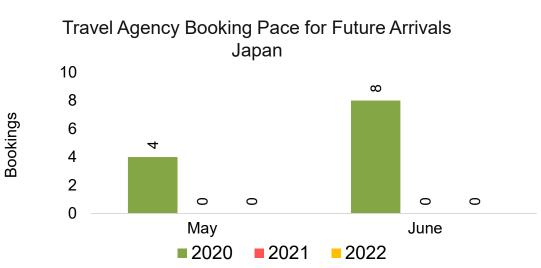

h 2022









## O'ahu by Month 2022 (cont.)



Source: Global Agency Pro as of 04/30/22

## O'ahu by Quarter 2022









### O'ahu by Quarter 2022 (cont.)



Source: Global Agency Pro as of 04/30/22

## Maui by Month 2022









# Maui by Month 2022 (cont.)



Source: Global Agency Pro as of 04/30/22

### Maui by Quarter 2022







Travel Agency Booking Pace for Future Arrivals Korea Qtr 3 Qtr 4 

Bookings

### Maui by Quarter 2022 (cont.)



Source: Global Agency Pro as of 04/30/22

## Moloka'i by Month 2022



## Moloka'i by Month 2022 (cont.)



Source: Global Agency Pro as of 04/30/22

## Moloka'i by Quarter 2022





Qtr 4

Source: Global Agency Pro as of 04/30/22

#### Moloka'i by Quarter 2022 (cont.)



Source: Global Agency Pro as of 04/30/22

### Lāna'i by Month 2022







Travel Agency Booking Pace for Future Arrivals Korea



Bookings

### Lāna'i by Month 2022 (cont.)



Source: Global Agency Pro as of 04/30/22

### Lāna'i by Quarter 2022







Travel Agency Booking Pace for Future Arrivals Korea



Bookings

#### Lāna'i by Quarter 2022 (cont.)



Source: Global Agency Pro as of 04/30/22

## Kaua'i by Month 2022









## Kaua'i by Month 2022 (cont.)



Source: Global Agency Pro as of 04/30/22

### Kaua'i by Quarter 2022







Travel Agency Booking Pace for Future Arrivals Korea

Bookings



### Kaua'i by Quarter 2022 (cont.)



Source: Global Agency Pro as of 04/30/22

# Hawai'i Island by Month 2022









## Hawai'i Island by Month 2022 (cont.)



Source: Global Agency Pro as of 04/30/22

# Hawai'i Island by Quarter 2022









## Hawai'i Islan