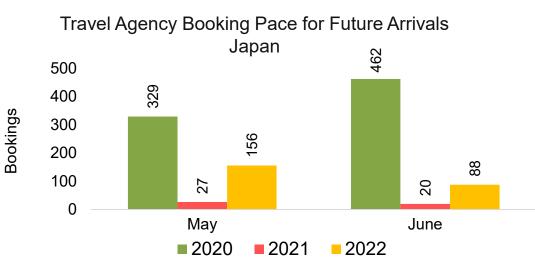

Global Agency Pro as of 04/30/22

#### Moloka'i by Quarter 2022 (cont.)



Source: Global Agency Pro as of 04/30/22

### Lāna'i by Month 2022







Travel Agency Booking Pace for Future Arrivals Korea



Bookings

### Lāna'i by Month 2022 (cont.)



Source: Global Agency Pro as of 04/30/22

### Lāna'i by Quarter 2022







Travel Agency Booking Pace for Future Arrivals Korea



Bookings

#### Lāna'i by Quarter 2022 (cont.)



Source: Global Agency Pro as of 04/30/22

## Kaua'i by Month 2022









## Kaua'i by Month 2022 (cont.)



Source: Global Agency Pro as of 04/30/22

### Kaua'i by Quarter 2022







Travel Agency Booking Pace for Future Arrivals Korea

Bookings



### Kaua'i by Quarter 2022 (cont.)



Source: Global Agency Pro as of 04/30/22

# Hawai'i Island by Month 2022









## Hawai'i Island by Month 2022 (cont.)



Source: Global Agency Pro as of 04/30/22

# Hawai'i Island by Quarter 2022









## Hawai'i Island by Quarter 2022 (cont.)



Source: Global Agency Pro as of 04/30/22