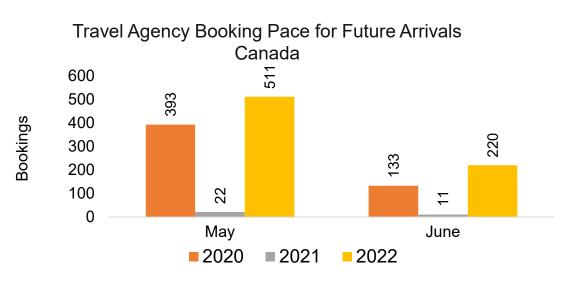

y Booking Pace for Future Arrivals Korea Qtr 3 Qtr 4 

Bookings

### Maui by Quarter 2022 (cont.)



Source: Global Agency Pro as of 04/30/22

## Moloka'i by Month 2022



## Moloka'i by Month 2022 (cont.)



Source: Global Agency Pro as of 04/30/22

## Moloka'i by Quarter 2022





Qtr 4

Source: Global Agency Pro as of 04/30/22

#### Moloka'i by Quarter 2022 (cont.)



Source: Global Agency Pro as of 04/30/22

### Lāna'i by Month 2022







Travel Agency Booking Pace for Future Arrivals Korea



Bookings

### Lāna'i by Month 2022 (cont.)



Source: Global Agency Pro as of 04/30/22

### Lāna'i by Quarter 2022







Travel Agency Booking Pace for Future Arrivals Korea



Bookings

#### Lāna'i by Quarter 2022 (cont.)



Source: Global Agency Pro as of 04/30/22

## Kaua'i by Month 2022









## Kaua'i by Month 2022 (cont.)



Source: Global Agency Pro as of 04/30/22

### Kaua'i by Quarter 2022







Travel Agency Booking Pace for Future Arrivals Korea

Bookings



### Kaua'i by Quarter 2022 (cont.)



Source: Global Agency Pro as of 04/30/22

# Hawai'i Island by Month 2022









## Hawai'i Island by Month 2022 (cont.)



Source: Global Agency Pro as of 04/30/22

# Hawai'i Island by Quarter 2022









## Hawai'i Island by Quarter 2022 (cont.)



Source: Global Agency Pro as of 04/30/22