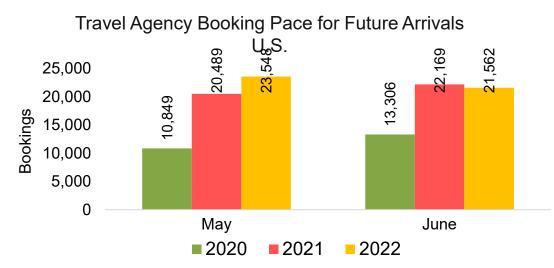

ce: Global Agency Pro as of 04/30/22

#### Moloka'i by Quarter 2022 (cont.)



Source: Global Agency Pro as of 04/30/22

### Lāna'i by Month 2022







Travel Agency Booking Pace for Future Arrivals Korea



Bookings

### Lāna'i by Month 2022 (cont.)



Source: Global Agency Pro as of 04/30/22

### Lāna'i by Quarter 2022







Travel Agency Booking Pace for Future Arrivals Korea



Bookings

#### Lāna'i by Quarter 2022 (cont.)



Source: Global Agency Pro as of 04/30/22

## Kaua'i by Month 2022









## Kaua'i by Month 2022 (cont.)



Source: Global Agency Pro as of 04/30/22

### Kaua'i by Quarter 2022







Travel Agency Booking Pace for Future Arrivals Korea

Bookings



### Kaua'i by Quarter 2022 (cont.)



Source: Global Agency Pro as of 04/30/22

# Hawai'i Island by Month 2022









## Hawai'i Island by Month 2022 (cont.)



Source: Global Agency Pro as of 04/30/22

# Hawai'i Island by Quarter 2022









## Hawai'i Island by Quarter 2022 (cont.)



Source: Global Agency Pro as of 04/30/22