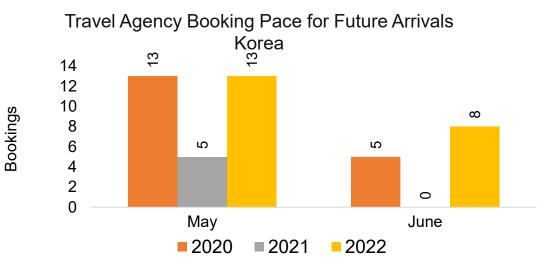

oking Pace for Future Arrivals Korea Qtr 3 Qtr 4 

Bookings

### Maui by Quarter 2022 (cont.)



Source: Global Agency Pro as of 04/30/22

## Moloka'i by Month 2022



## Moloka'i by Month 2022 (cont.)



Source: Global Agency Pro as of 04/30/22

## Moloka'i by Quarter 2022





Qtr 4

Source: Global Agency Pro as of 04/30/22

#### Moloka'i by Quarter 2022 (cont.)



Source: Global Agency Pro as of 04/30/22

### Lāna'i by Month 2022







Travel Agency Booking Pace for Future Arrivals Korea



Bookings

### Lāna'i by Month 2022 (cont.)



Source: Global Agency Pro as of 04/30/22

### Lāna'i by Quarter 2022







Travel Agency Booking Pace for Future Arrivals Korea



Bookings

#### Lāna'i by Quarter 2022 (cont.)



Source: Global Agency Pro as of 04/30/22

## Kaua'i by Month 2022









## Kaua'i by Month 2022 (cont.)



Source: Global Agency Pro as of 04/30/22

### Kaua'i by Quarter 2022







Travel Agency Booking Pace for Future Arrivals Korea

Bookings



### Kaua'i by Quarter 2022 (cont.)



Source: Global Agency Pro as of 04/30/22

# Hawai'i Island by Month 2022









## Hawai'i Island by Month 2022 (cont.)



Source: Global Agency Pro as of 04/30/22

# Hawai'i Island by Quarter 2022









## Hawai'i Island by Quarter 2022 (cont.)



Source: Global Agency Pro as of 04/30/22