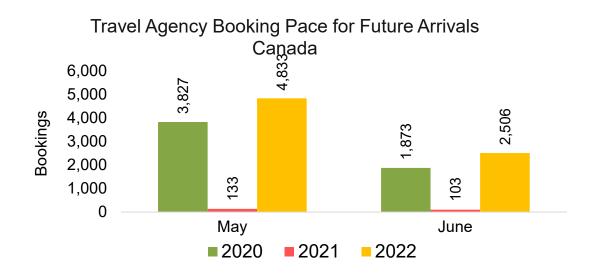

avel Agency associated with the ticket is doing business (DBA).





US

#### Travel Agency Booking Pace for Future Arrivals, by Month



#### Travel Agency Booking Pace for Future Arrivals, by Quarter





#### Travel Agency Booking Pace for Future Arrivals, by Month

#### Travel Agency Booking Pace for Future Arrivals, by Quarter





#### CANADA

#### Travel Agency Booking Pace for Future Arrivals, by Month



#### Travel Agency Booking Pace for Future Arrivals, by Quarter



#### **KOREA**

#### Travel Agency Booking Pace for Future Arrivals, by Month

#### Travel Agency Booking Pace for Future Arrivals, by Quarter





#### AUSTRALIA

Travel Agency Booking Pace for Future Arrivals, by Month



#### Travel Agency Booking Pace for Future Arrivals, by Quarter



# O'ahu by Month 2022









## O'ahu by Month 2022 (cont.)



Source: Global Agency Pro as of 04/30/22

## O'ahu by Quarter 2022









### O'ahu by Quarter 2022 (cont.)



Source: Global Agency Pro as of 04/30/22

## Maui by Month 2022









# Maui by Month 2022 (cont.)



Source: Global Agency Pro as of 04/30/22

### Maui by Quarter 2022







Travel Agency Booking Pace for Future Arrivals Korea Qtr 3 Qtr 4 

Bookings

### Maui by Quarter 2022 (cont.)



Source: Global Agency Pro as of 04/30/22

## Moloka'i by Month 2022



## Moloka'i by Month 2022 (cont.)



Source: Global Agency Pro as of 04/30/22

## Moloka'i by Quarter 2022





Qtr 4

Source: Global Agency Pro as of 04/30/22

#### Moloka'i by Quarter 2022 (cont.)



Source: Global Agency Pro as of 04/30/22

### Lāna'i by Month 2022







Travel A