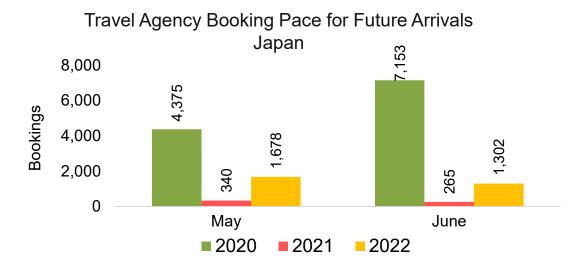

el Agency associated with the ticket is doing business (DBA).





US

#### Travel Agency Booking Pace for Future Arrivals, by Month



#### Travel Agency Booking Pace for Future Arrivals, by Quarter





#### Travel Agency Booking Pace for Future Arrivals, by Month

#### Travel Agency Booking Pace for Future Arrivals, by Quarter





#### CANADA

#### Travel Agency Booking Pace for Future Arrivals, by Month



#### Travel Agency Booking Pace for Future Arrivals, by Quarter



#### **KOREA**

#### Travel Agency Booking Pace for Future Arrivals, by Month

#### Travel Agency Booking Pace for Future Arrivals, by Quarter





#### AUSTRALIA

Travel Agency Booking Pace for Future Arrivals, by Month



#### Travel Agency Booking Pace for Future Arrivals, by Quarter



# O'ahu by Month 2022









## O'ahu by Month 2022 (cont.)



Source: Global Agency Pro as of 04/30/22

## O'ahu by Quarter 2022









### O'ahu by Quarter 2022 (cont.)



Source: Global Agency Pro as of 04/30/22

## Maui by Month 2022









# Maui by Month 2022 (cont.)



Source: Global Agency Pro as of 04/30/22

### Maui by Quarter 2022







Travel Agency Booking Pace for Future Arrivals Korea Qtr 3 Qtr 4 

Bookings

### Maui by Quarter 2022 (cont.)



Source: Global Agency Pro as of 04/30/22

## Moloka'i by Month 2022



## Moloka'i by Month 2022 (cont.)



Source: Global Agency Pro as of 04/30/22

## Moloka'i by Quarter 2022





Qtr 4

Source: Global Agency Pro as of 04/30/22

#### Moloka'i by Quarter 2022 (cont.)



Source: Global Agency Pro as of 04/30/22

### Lāna'i by Month 2022







Travel Age