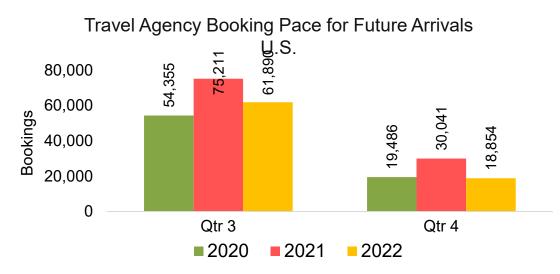

Quarter





#### CANADA

#### Travel Agency Booking Pace for Future Arrivals, by Month



#### Travel Agency Booking Pace for Future Arrivals, by Quarter



#### **KOREA**

#### Travel Agency Booking Pace for Future Arrivals, by Month

#### Travel Agency Booking Pace for Future Arrivals, by Quarter





#### AUSTRALIA

Travel Agency Booking Pace for Future Arrivals, by Month



#### Travel Agency Booking Pace for Future Arrivals, by Quarter



# O'ahu by Month 2022









## O'ahu by Month 2022 (cont.)



Source: Global Agency Pro as of 04/30/22

## O'ahu by Quarter 2022









### O'ahu by Quarter 2022 (cont.)



Source: Global Agency Pro as of 04/30/22

## Maui by Month 2022









# Maui by Month 2022 (cont.)



Source: Global Agency Pro as of 04/30/22

### Maui by Quarter 2022







Travel Agency Booking Pace for Future Arrivals Korea Qtr 3 Qtr 4 

Bookings

### Maui by Quarter 2022 (cont.)



Source: Global Agency Pro as of 04/30/22

## Moloka'i by Month 2022



## Moloka'i by Month 2022 (cont.)



Source: Global Agency Pro as of 04/30/22

## Moloka'i by Quarter 2022





Qtr 4

Source: Global Agency Pro as of 04/30/22

#### Moloka'i by Quarter 2022 (cont.)



Source: Global Agency Pro as of 04/30/22

### Lāna'i by Month 2022







Travel Agency Booking Pace for Future Arrivals Korea



Bookings

### Lāna'i by Month 2022 (cont.)



Source: Global Agency Pro as of 04/30/22

### Lāna'i by Quarter 2022







Travel Agency Booking Pace for Future Arrivals Korea



Bookings

#### Lāna'i by Quarter 2022 (cont.)



Source: Global Agency Pro as of 04/30/22

## Kaua'i