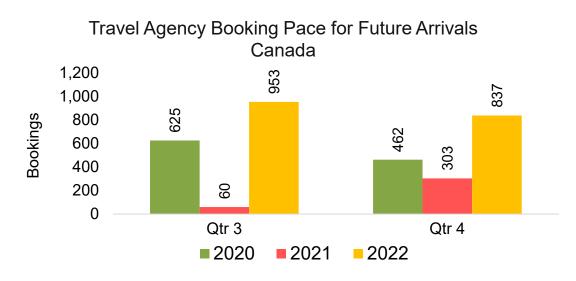

#### Travel Agency Booking Pace for Future Arrivals, by Month

#### Travel Agency Booking Pace for Future Arrivals, by Quarter