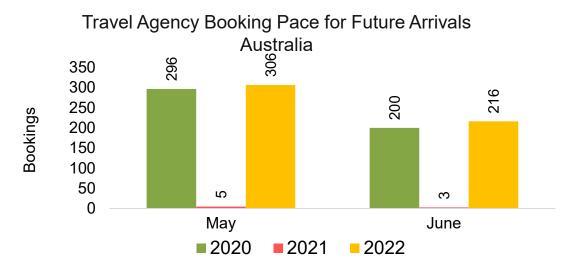

ls, by Month

#### Travel Agency Booking Pace for Future Arrivals, by Quarter





#### CANADA

#### Travel Agency Booking Pace for Future Arrivals, by Month



#### Travel Agency Booking Pace for Future Arrivals, by Quarter



#### **KOREA**

#### Travel Agency Booking Pace for Future Arrivals, by Month

#### Travel Agency Booking Pace for Future Arrivals, by Quarter





#### AUSTRALIA

Travel Agency Booking Pace for Future Arrivals, by Month



#### Travel Agency Booking Pace for Future Arrivals, by Quarter



# O'ahu by Month 2022









## O'ahu by Month 2022 (cont.)



Source: Global Agency Pro as of 04/30/22

## O'ahu by Quarter 2022









### O'ahu by Quarter 2022 (cont.)



Source: Global Agency Pro as of 04/30/22

## Maui by Month 2022









# Maui by Month 2022 (cont.)



Source: Global Agency Pro as of 04/30/22

### Maui by Quarter 2022







Travel Agency Booking Pace for Future Arrivals Korea Qtr 3 Qtr 4 

Bookings

### Maui by Quarter 2022 (cont.)



Source: Global Agency Pro as of 04/30/22

## Moloka'i by Month 2022



## Moloka'i by Month 2022 (cont.)



Source: Global Agency Pro as of 04/30/22

## Moloka'i by Quarter 2022





Qtr 4

Source: Global Agency Pro as of 04/30/22

#### Moloka'i by Quarter 2022 (cont.)



Source: Global Agency Pro as of 04/30/22

### Lāna'i by Month 2022







Travel Agency Booking Pace for Future Arrivals Korea



Bookings

### Lāna'i by Month 2022 (cont.)



Source: Global Agency Pro as of 04/30/22

### Lāna'i by Quarter 2022







Travel Agency Booking Pace for Future Arrivals Korea



Bookings

#### Lāna'i by Quart