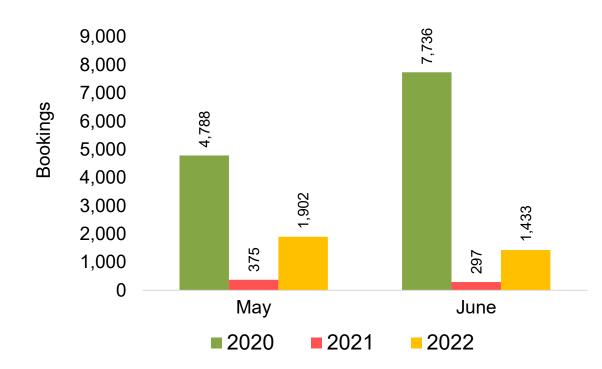

## Moloka'i by Month 2022

## Moloka'i by Month 2022 (cont.)

Source: Global Agency Pro as of 04/30/22