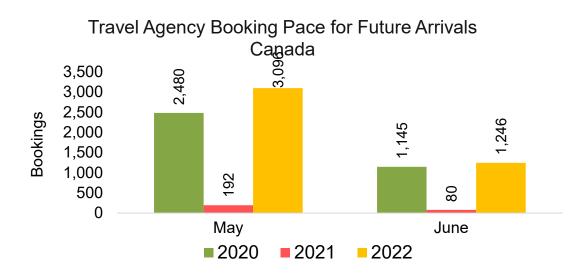

gency Booking Pace for Future Arrivals, by Month

#### Travel Agency Booking Pace for Future Arrivals, by Quarter





#### CANADA

#### Travel Agency Booking Pace for Future Arrivals, by Month



#### Travel Agency Booking Pace for Future Arrivals, by Quarter



#### **KOREA**

#### Travel Agency Booking Pace for Future Arrivals, by Month

#### Travel Agency Booking Pace for Future Arrivals, by Quarter





#### AUSTRALIA

Travel Agency Booking Pace for Future Arrivals, by Month



#### Travel Agency Booking Pace for Future Arrivals, by Quarter



# O'ahu by Month 2022









## O'ahu by Month 2022 (cont.)



Source: Global Agency Pro as of 04/30/22

## O'ahu by Quarter 2022









### O'ahu by Quarter 2022 (cont.)



Source: Global Agency Pro as of 04/30/22

## Maui by Month 2022









# Maui by Month 2022 (cont.)



Source: Global Agency Pro as of 04/30/22

### Maui by Quarter 2022







Travel Agency Booking Pace for Future Arrivals Korea Qtr 3 Qtr 4 

Bookings

### Maui by Quarter 2022 (cont.)



Source: Global Agency Pro as of 04/30/22

## Moloka'i by Month 2022



## Moloka'i by Month 2022 (cont.)



Source: Global Agency Pro as of 04/30/22

## Moloka'i by Quarter 2022





Qtr 4

Source: Global Agency Pro as of 04/30/22

#### Moloka'i by Quarter 2022 (cont.)



Source: Global Agency Pro as of 04/30/22

### Lāna'i by Month 2022







Travel Agency Booking Pace for Future Arrivals Korea



Bookings

### Lāna'i by Month 2022 (cont.)



Source: Global Agency Pro as of 04/30/22

### Lāna'i by Quarter 2022







Travel Agency Booking Pace for Future Arrivals Kor