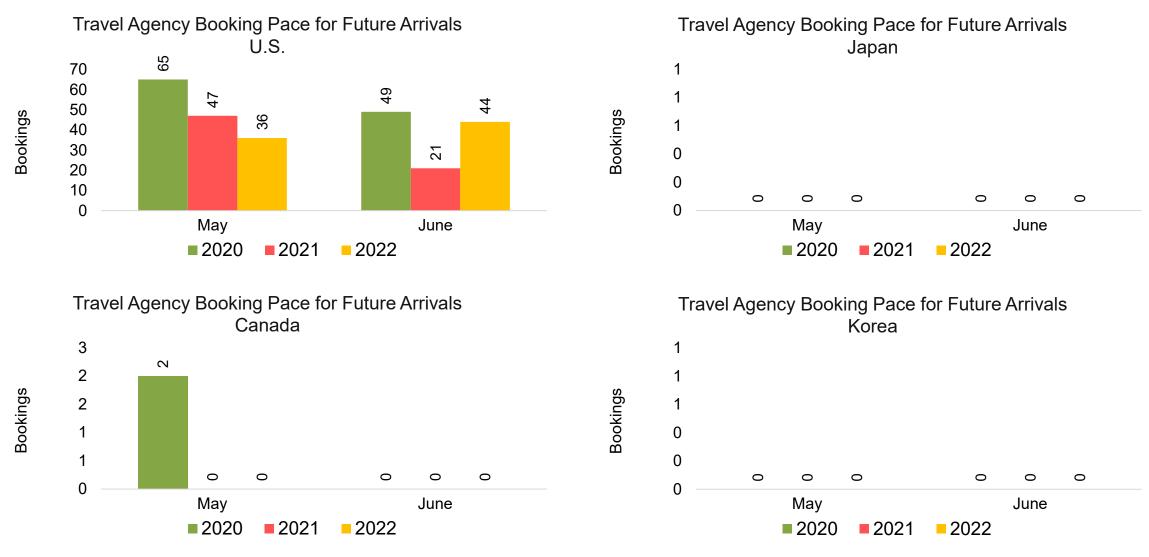

ency Booking Pace for Future Arrivals, by Month

#### Travel Agency Booking Pace for Future Arrivals, by Quarter





#### AUSTRALIA

Travel Agency Booking Pace for Future Arrivals, by Month



#### Travel Agency Booking Pace for Future Arrivals, by Quarter



# O'ahu by Month 2022









## O'ahu by Month 2022 (cont.)



Source: Global Agency Pro as of 04/30/22

## O'ahu by Quarter 2022









### O'ahu by Quarter 2022 (cont.)



Source: Global Agency Pro as of 04/30/22

## Maui by Month 2022









# Maui by Month 2022 (cont.)



Source: Global Agency Pro as of 04/30/22

### Maui by Quarter 2022







Travel Agency Booking Pace for Future Arrivals Korea Qtr 3 Qtr 4 

Bookings

### Maui by Quarter 2022 (cont.)



Source: Global Agency Pro as of 04/30/22

## Moloka'i by Month 2022



## Moloka'i by Month 2022 (cont.)



Source: Global Agency Pro as of 04/30/22

## Moloka'i by Quarter 2022





Qtr 4

Source: Global Agency Pro as of 04/30/22

#### Moloka'i by Quarter 2022 (cont.)



Source: Global Agency Pro as of 04/30/22

### Lāna'i by Month 2022







Travel Agency Booking Pace for Future Arrivals Korea



Bookings

### Lāna'i by Month 2022 (cont.)



Source: Global Agency Pro as of 04/30/22

### Lāna'i by Quarter 2022







Travel Agency Booking Pace for Future Arrivals Korea



Bookings

#### Lāna'i by Quarter 2022 (cont.)



Source: Global Agency Pro as of 04/30/22

## Kaua'i by Month 2022









## Kaua'i by Month 2022 (cont.)



Source: Global Agency Pro as of 04/30/22

### Kaua'i by Quarter 2022







Travel Agency Booking Pace for Future Arrivals Korea