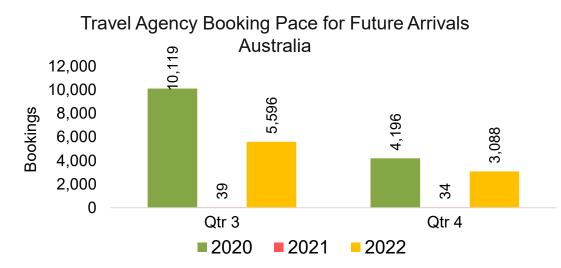

#### AUSTRALIA

Travel Agency Booking Pace for Future Arrivals, by Month

#### Travel Agency Booking Pace for Future Arrivals, by Quarter