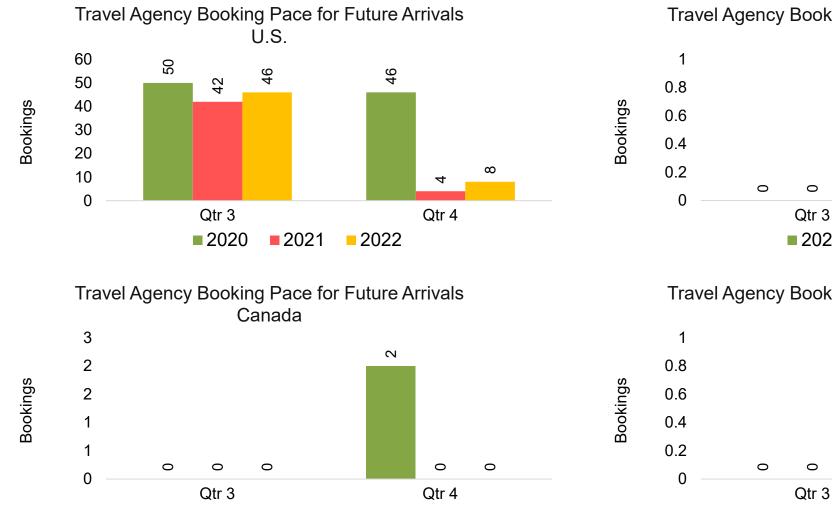

er





#### AUSTRALIA

Travel Agency Booking Pace for Future Arrivals, by Month



#### Travel Agency Booking Pace for Future Arrivals, by Quarter



# O'ahu by Month 2022









## O'ahu by Month 2022 (cont.)



Source: Global Agency Pro as of 04/30/22

## O'ahu by Quarter 2022









### O'ahu by Quarter 2022 (cont.)



Source: Global Agency Pro as of 04/30/22

## Maui by Month 2022









# Maui by Month 2022 (cont.)



Source: Global Agency Pro as of 04/30/22

### Maui by Quarter 2022







Travel Agency Booking Pace for Future Arrivals Korea Qtr 3 Qtr 4 

Bookings

### Maui by Quarter 2022 (cont.)



Source: Global Agency Pro as of 04/30/22

## Moloka'i by Month 2022



## Moloka'i by Month 2022 (cont.)



Source: Global Agency Pro as of 04/30/22

## Moloka'i by Quarter 2022





Qtr 4

Source: Global Agency Pro as of 04/30/22

#### Moloka'i by Quarter 2022 (cont.)



Source: Global Agency Pro as of 04/30/22

### Lāna'i by Month 2022







Travel Agency Booking Pace for Future Arrivals Korea



Bookings

### Lāna'i by Month 2022 (cont.)



Source: Global Agency Pro as of 04/30/22

### Lāna'i by Quarter 2022







Travel Agency Booking Pace for Future Arrivals Korea



Bookings

#### Lāna'i by Quarter 2022 (cont.)



Source: Global Agency Pro as of 04/30/22

## Kaua'i by Month 2022









## Kaua'i by Month 2022 (cont.)



Source: Global Agency Pro as of 04/30/22

### Kaua'i by Quarter 2022







Travel Agency Booking Pace for Future Arrivals Korea

Bookings



### Kaua'i by Quarter 2022 (cont.)



Source: Global Agency Pro as of 04/30/22

# Hawai'i Island