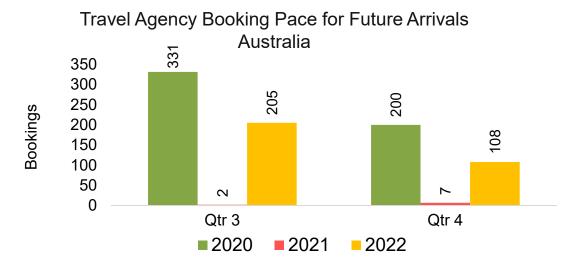

e for Future Arrivals Korea



Bookings

### Lāna'i by Month 2022 (cont.)



Source: Global Agency Pro as of 04/30/22

### Lāna'i by Quarter 2022







Travel Agency Booking Pace for Future Arrivals Korea



Bookings

#### Lāna'i by Quarter 2022 (cont.)



Source: Global Agency Pro as of 04/30/22

## Kaua'i by Month 2022









## Kaua'i by Month 2022 (cont.)



Source: Global Agency Pro as of 04/30/22

### Kaua'i by Quarter 2022







Travel Agency Booking Pace for Future Arrivals Korea

Bookings



### Kaua'i by Quarter 2022 (cont.)



Source: Global Agency Pro as of 04/30/22

# Hawai'i Island by Month 2022









## Hawai'i Island by Month 2022 (cont.)



Source: Global Agency Pro as of 04/30/22

# Hawai'i Island by Quarter 2022









## Hawai'i Island by Quarter 2022 (cont.)



Source: Global Agency Pro as of 04/30/22