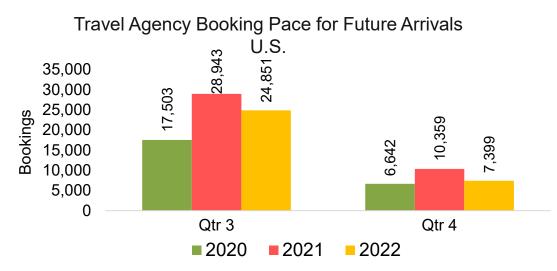

na'i by Month 2022







Travel Agency Booking Pace for Future Arrivals Korea



Bookings

### Lāna'i by Month 2022 (cont.)



Source: Global Agency Pro as of 04/30/22

### Lāna'i by Quarter 2022







Travel Agency Booking Pace for Future Arrivals Korea



Bookings

#### Lāna'i by Quarter 2022 (cont.)



Source: Global Agency Pro as of 04/30/22

## Kaua'i by Month 2022









## Kaua'i by Month 2022 (cont.)



Source: Global Agency Pro as of 04/30/22

### Kaua'i by Quarter 2022







Travel Agency Booking Pace for Future Arrivals Korea

Bookings



### Kaua'i by Quarter 2022 (cont.)



Source: Global Agency Pro as of 04/30/22

# Hawai'i Island by Month 2022









## Hawai'i Island by Month 2022 (cont.)



Source: Global Agency Pro as of 04/30/22

# Hawai'i Island by Quarter 2022









## Hawai'i Island by Quarter 2022 (cont.)



Source: Global Agency Pro as of 04/30/22