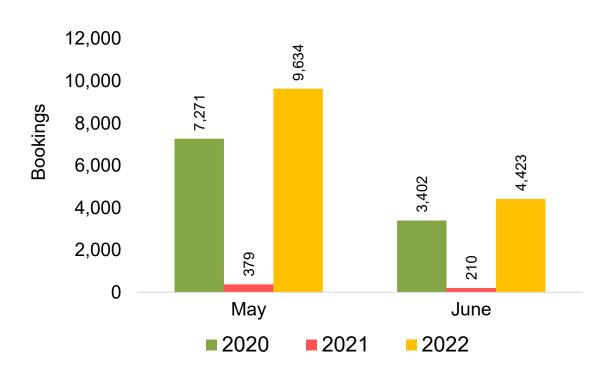

# O'ahu by Month 2022

## O'ahu by Month 2022 (cont.)

Source: Global Agency Pro as of 04/30/22