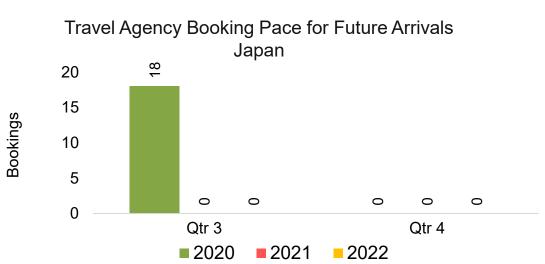

#### Travel Agency Booking Pace for Future Arrivals, by Month

#### Travel Agency Booking Pace for Future Arrivals, by Quarter