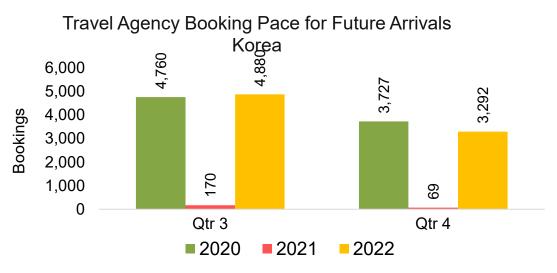

e Arrivals, by Month



#### Travel Agency Booking Pace for Future Arrivals, by Quarter





#### Travel Agency Booking Pace for Future Arrivals, by Month

#### Travel Agency Booking Pace for Future Arrivals, by Quarter





#### CANADA

#### Travel Agency Booking Pace for Future Arrivals, by Month



#### Travel Agency Booking Pace for Future Arrivals, by Quarter



#### **KOREA**

#### Travel Agency Booking Pace for Future Arrivals, by Month

#### Travel Agency Booking Pace for Future Arrivals, by Quarter





#### AUSTRALIA

Travel Agency Booking Pace for Future Arrivals, by Month



#### Travel Agency Booking Pace for Future Arrivals, by Quarter



# O'ahu by Month 2022









## O'ahu by Month 2022 (cont.)



Source: Global Agency Pro as of 04/30/22

## O'ahu by Quarter 2022









### O'ahu by Quarter 2022 (cont.)



Source: Global Agency Pro as of 04/30/22

## Maui by Month 2022









# Maui by Month 2022 (cont.)



Source: Global Agency Pro as of 04/30/22

### Maui by Quarter 2022







Travel Agency Booking Pace for Future Arrivals Korea Qtr 3 Qtr 4 

Bookings

### Maui by Quarter 2022 (cont.)



Source: Global Agency Pro as of 04/30/22

## Moloka'i by Month 2022



## Moloka'i by Month 2022 (cont.)



Source: Global Agency Pro as of 04/30/22

## Moloka'i by Quarter 2022





Qtr 4

Source: Global Agency Pro as of 04/30/22

#### Moloka'i by Quarter 2022 (cont.)



Source: Global Agency Pro as of 04/30/22

### Lāna'i by Month 2022







Travel Agency Booking Pace for Future Arrivals Korea



Bookings

### Lāna'i by Month 2022 (cont.)



Source: Global Agenc