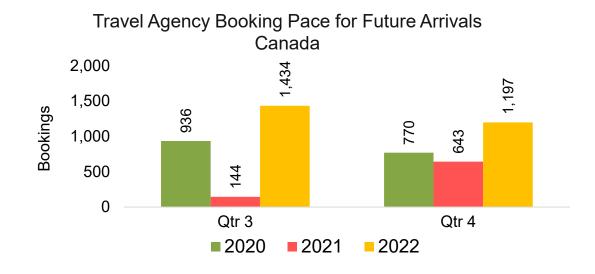

by Month 2022







Travel Agency Booking Pace for Future Arrivals Korea



Bookings

### Lāna'i by Month 2022 (cont.)



Source: Global Agency Pro as of 04/30/22

### Lāna'i by Quarter 2022







Travel Agency Booking Pace for Future Arrivals Korea



Bookings

#### Lāna'i by Quarter 2022 (cont.)



Source: Global Agency Pro as of 04/30/22

## Kaua'i by Month 2022









## Kaua'i by Month 2022 (cont.)



Source: Global Agency Pro as of 04/30/22

### Kaua'i by Quarter 2022







Travel Agency Booking Pace for Future Arrivals Korea

Bookings



### Kaua'i by Quarter 2022 (cont.)



Source: Global Agency Pro as of 04/30/22

# Hawai'i Island by Month 2022









## Hawai'i Island by Month 2022 (cont.)



Source: Global Agency Pro as of 04/30/22

# Hawai'i Island by Quarter 2022









## Hawai'i Island by Quarter 2022 (cont.)



Source: Global Agency Pro as of 04/30/22