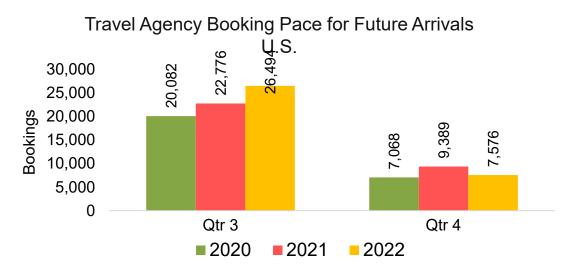

obal Agency Pro as of 04/30/22

## Moloka'i by Month 2022



## Moloka'i by Month 2022 (cont.)



Source: Global Agency Pro as of 04/30/22

## Moloka'i by Quarter 2022





Qtr 4

Source: Global Agency Pro as of 04/30/22

#### Moloka'i by Quarter 2022 (cont.)



Source: Global Agency Pro as of 04/30/22

### Lāna'i by Month 2022







Travel Agency Booking Pace for Future Arrivals Korea



Bookings

### Lāna'i by Month 2022 (cont.)



Source: Global Agency Pro as of 04/30/22

### Lāna'i by Quarter 2022







Travel Agency Booking Pace for Future Arrivals Korea



Bookings

#### Lāna'i by Quarter 2022 (cont.)



Source: Global Agency Pro as of 04/30/22

## Kaua'i by Month 2022









## Kaua'i by Month 2022 (cont.)



Source: Global Agency Pro as of 04/30/22

### Kaua'i by Quarter 2022







Travel Agency Booking Pace for Future Arrivals Korea

Bookings



### Kaua'i by Quarter 2022 (cont.)



Source: Global Agency Pro as of 04/30/22

# Hawai'i Island by Month 2022









## Hawai'i Island by Month 2022 (cont.)



Source: Global Agency Pro as of 04/30/22

# Hawai'i Island by Quarter 2022









## Hawai'i Island by Quarter 2022 (cont.)



Source: Global Agency Pro as of 04/30/22