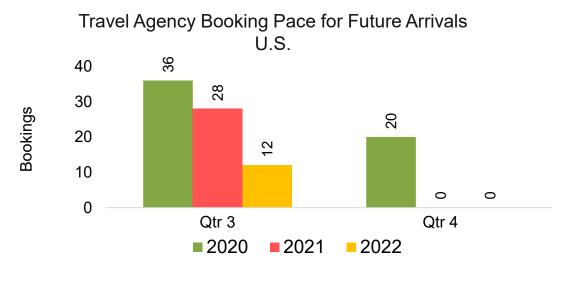

bal Agency Pro as of 04/30/22

## Maui by Month 2022









# Maui by Month 2022 (cont.)



Source: Global Agency Pro as of 04/30/22

### Maui by Quarter 2022







Travel Agency Booking Pace for Future Arrivals Korea Qtr 3 Qtr 4 

Bookings

### Maui by Quarter 2022 (cont.)



Source: Global Agency Pro as of 04/30/22

## Moloka'i by Month 2022



## Moloka'i by Month 2022 (cont.)



Source: Global Agency Pro as of 04/30/22

## Moloka'i by Quarter 2022





Qtr 4

Source: Global Agency Pro as of 04/30/22

#### Moloka'i by Quarter 2022 (cont.)



Source: Global Agency Pro as of 04/30/22

### Lāna'i by Month 2022







Travel Agency Booking Pace for Future Arrivals Korea



Bookings

### Lāna'i by Month 2022 (cont.)



Source: Global Agency Pro as of 04/30/22

### Lāna'i by Quarter 2022







Travel Agency Booking Pace for Future Arrivals Korea



Bookings

#### Lāna'i by Quarter 2022 (cont.)



Source: Global Agency Pro as of 04/30/22

## Kaua'i by Month 2022









## Kaua'i by Month 2022 (cont.)



Source: Global Agency Pro as of 04/30/22

### Kaua'i by Quarter 2022







Travel Agency Booking Pace for Future Arrivals Korea

Bookings



### Kaua'i by Quarter 2022 (cont.)



Source: Global Agency Pro as of 04/30/22

# Hawai'i Island by Month 2022









## Hawai'i Island by Month 2022 (cont.)



Source: Global Agency Pro as of 04/30/22

# Hawai'i Island by Quarter 2022









## Hawai'i Island by Quarter 2022 (cont.)



Source: Global Agency Pro as of 04/30/22