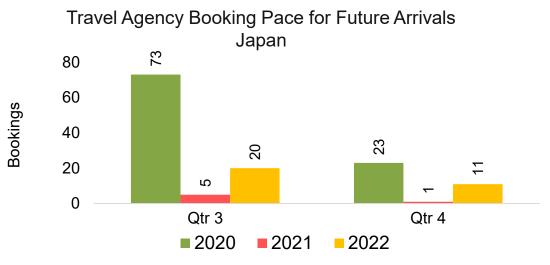

Agency Pro as of 04/30/22

## Moloka'i by Month 2022



## Moloka'i by Month 2022 (cont.)



Source: Global Agency Pro as of 04/30/22

## Moloka'i by Quarter 2022





Qtr 4

Source: Global Agency Pro as of 04/30/22

#### Moloka'i by Quarter 2022 (cont.)



Source: Global Agency Pro as of 04/30/22

### Lāna'i by Month 2022







Travel Agency Booking Pace for Future Arrivals Korea



Bookings

### Lāna'i by Month 2022 (cont.)



Source: Global Agency Pro as of 04/30/22

### Lāna'i by Quarter 2022







Travel Agency Booking Pace for Future Arrivals Korea



Bookings

#### Lāna'i by Quarter 2022 (cont.)



Source: Global Agency Pro as of 04/30/22

## Kaua'i by Month 2022









## Kaua'i by Month 2022 (cont.)



Source: Global Agency Pro as of 04/30/22

### Kaua'i by Quarter 2022







Travel Agency Booking Pace for Future Arrivals Korea

Bookings



### Kaua'i by Quarter 2022 (cont.)



Source: Global Agency Pro as of 04/30/22

# Hawai'i Island by Month 2022









## Hawai'i Island by Month 2022 (cont.)



Source: Global Agency Pro as of 04/30/22

# Hawai'i Island by Quarter 2022









## Hawai'i Island by Quarter 2022 (cont.)



Source: Global Agency Pro as of 04/30/22