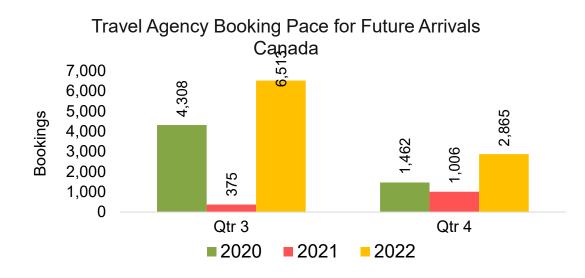

uture Arrivals, by Month



#### Travel Agency Booking Pace for Future Arrivals, by Quarter





#### Travel Agency Booking Pace for Future Arrivals, by Month

#### Travel Agency Booking Pace for Future Arrivals, by Quarter





#### CANADA

#### Travel Agency Booking Pace for Future Arrivals, by Month



#### Travel Agency Booking Pace for Future Arrivals, by Quarter



#### **KOREA**

#### Travel Agency Booking Pace for Future Arrivals, by Month

#### Travel Agency Booking Pace for Future Arrivals, by Quarter





#### AUSTRALIA

Travel Agency Booking Pace for Future Arrivals, by Month



#### Travel Agency Booking Pace for Future Arrivals, by Quarter



# O'ahu by Month 2022









## O'ahu by Month 2022 (cont.)



Source: Global Agency Pro as of 04/30/22

## O'ahu by Quarter 2022









### O'ahu by Quarter 2022 (cont.)



Source: Global Agency Pro as of 04/30/22

## Maui by Month 2022









# Maui by Month 2022 (cont.)



Source: Global Agency Pro as of 04/30/22

### Maui by Quarter 2022







Travel Agency Booking Pace for Future Arrivals Korea Qtr 3 Qtr 4 

Bookings

### Maui by Quarter 2022 (cont.)



Source: Global Agency Pro as of 04/30/22

## Moloka'i by Month 2022



## Moloka'i by Month 2022 (cont.)



Source: Global Agency Pro as of 04/30/22

## Moloka'i by Quarter 2022





Qtr 4

Source: Global Agency Pro as of 04/30/22

#### Moloka'i by Quarter 2022 (cont.)



Source: Global Agency Pro as of 04/30/22

### Lāna'i by Month 2022







Travel Agency Booking Pace for Future Arrivals Korea



Bookings

### Lāna'i by Month 2022 (cont.)



Source: Global A