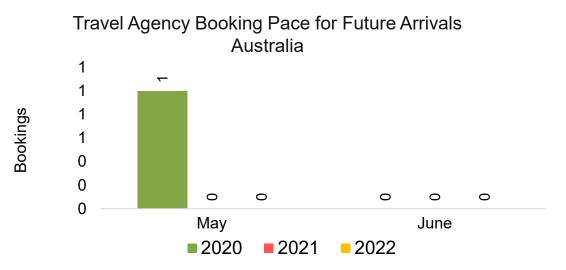

, by Month

#### Travel Agency Booking Pace for Future Arrivals, by Quarter





#### AUSTRALIA

Travel Agency Booking Pace for Future Arrivals, by Month



#### Travel Agency Booking Pace for Future Arrivals, by Quarter



# O'ahu by Month 2022









## O'ahu by Month 2022 (cont.)



Source: Global Agency Pro as of 04/30/22

## O'ahu by Quarter 2022









### O'ahu by Quarter 2022 (cont.)



Source: Global Agency Pro as of 04/30/22

## Maui by Month 2022









# Maui by Month 2022 (cont.)



Source: Global Agency Pro as of 04/30/22

### Maui by Quarter 2022







Travel Agency Booking Pace for Future Arrivals Korea Qtr 3 Qtr 4 

Bookings

### Maui by Quarter 2022 (cont.)



Source: Global Agency Pro as of 04/30/22

## Moloka'i by Month 2022



## Moloka'i by Month 2022 (cont.)



Source: Global Agency Pro as of 04/30/22

## Moloka'i by Quarter 2022





Qtr 4

Source: Global Agency Pro as of 04/30/22

#### Moloka'i by Quarter 2022 (cont.)



Source: Global Agency Pro as of 04/30/22

### Lāna'i by Month 2022







Travel Agency Booking Pace for Future Arrivals Korea



Bookings

### Lāna'i by Month 2022 (cont.)



Source: Global Agency Pro as of 04/30/22

### Lāna'i by Quarter 2022







Travel Agency Booking Pace for Future Arrivals Korea



Bookings

#### Lāna'i by Quarter 2022 (cont.)



Source: Global Agency Pro as of 04/30/22

## Kaua'i by Month 2022









## Kaua'i by Month 2022 (cont.)



Source: Global Agency Pro as of 04/30/22

### Kaua'i by Quarter 2022







Travel Agency Booking Pace for Future Arrivals Korea

Bookings



### Kaua'i by Quarter 20