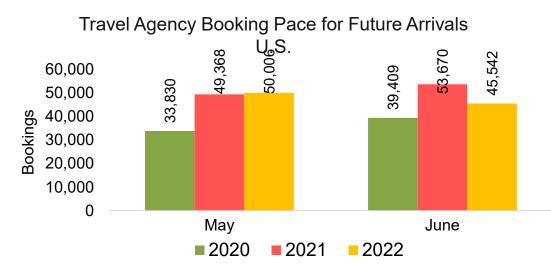

Agency Booking Pace for Future Arrivals, by Month

#### Travel Agency Booking Pace for Future Arrivals, by Quarter





#### CANADA

#### Travel Agency Booking Pace for Future Arrivals, by Month



#### Travel Agency Booking Pace for Future Arrivals, by Quarter



#### **KOREA**

#### Travel Agency Booking Pace for Future Arrivals, by Month

#### Travel Agency Booking Pace for Future Arrivals, by Quarter





#### AUSTRALIA

Travel Agency Booking Pace for Future Arrivals, by Month



#### Travel Agency Booking Pace for Future Arrivals, by Quarter



# O'ahu by Month 2022









## O'ahu by Month 2022 (cont.)



Source: Global Agency Pro as of 04/30/22

## O'ahu by Quarter 2022









### O'ahu by Quarter 2022 (cont.)



Source: Global Agency Pro as of 04/30/22

## Maui by Month 2022









# Maui by Month 2022 (cont.)



Source: Global Agency Pro as of 04/30/22

### Maui by Quarter 2022







Travel Agency Booking Pace for Future Arrivals Korea Qtr 3 Qtr 4 

Bookings

### Maui by Quarter 2022 (cont.)



Source: Global Agency Pro as of 04/30/22

## Moloka'i by Month 2022



## Moloka'i by Month 2022 (cont.)



Source: Global Agency Pro as of 04/30/22

## Moloka'i by Quarter 2022





Qtr 4

Source: Global Agency Pro as of 04/30/22

#### Moloka'i by Quarter 2022 (cont.)



Source: Global Agency Pro as of 04/30/22

### Lāna'i by Month 2022







Travel Agency Booking Pace for Future Arrivals Korea



Bookings

### Lāna'i by Month 2022 (cont.)



Source: Global Agency Pro as of 04/30/22

### Lāna'i by Quarter 2022







Travel Agency Booking Pace for Future Arrivals K