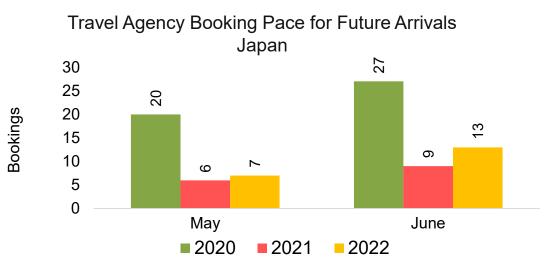

Booking Pace for Future Arrivals Korea Qtr 3 Qtr 4 

Bookings

### Maui by Quarter 2022 (cont.)



Source: Global Agency Pro as of 04/30/22

## Moloka'i by Month 2022



## Moloka'i by Month 2022 (cont.)



Source: Global Agency Pro as of 04/30/22

## Moloka'i by Quarter 2022





Qtr 4

Source: Global Agency Pro as of 04/30/22

#### Moloka'i by Quarter 2022 (cont.)



Source: Global Agency Pro as of 04/30/22

### Lāna'i by Month 2022







Travel Agency Booking Pace for Future Arrivals Korea



Bookings

### Lāna'i by Month 2022 (cont.)



Source: Global Agency Pro as of 04/30/22

### Lāna'i by Quarter 2022







Travel Agency Booking Pace for Future Arrivals Korea



Bookings

#### Lāna'i by Quarter 2022 (cont.)



Source: Global Agency Pro as of 04/30/22

## Kaua'i by Month 2022









## Kaua'i by Month 2022 (cont.)



Source: Global Agency Pro as of 04/30/22

### Kaua'i by Quarter 2022







Travel Agency Booking Pace for Future Arrivals Korea

Bookings



### Kaua'i by Quarter 2022 (cont.)



Source: Global Agency Pro as of 04/30/22

# Hawai'i Island by Month 2022









## Hawai'i Island by Month 2022 (cont.)



Source: Global Agency Pro as of 04/30/22

# Hawai'i Island by Quarter 2022









## Hawai'i Island by Quarter 2022 (cont.)



Source: Global Agency Pro as of 04/30/22