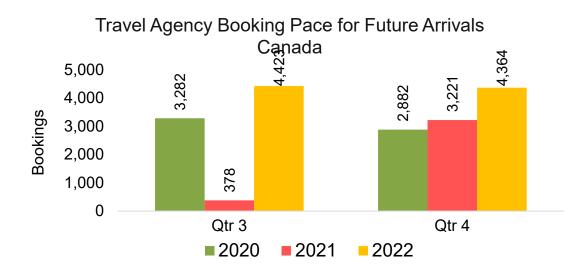

arter





#### CANADA

#### Travel Agency Booking Pace for Future Arrivals, by Month



#### Travel Agency Booking Pace for Future Arrivals, by Quarter



#### **KOREA**

#### Travel Agency Booking Pace for Future Arrivals, by Month

#### Travel Agency Booking Pace for Future Arrivals, by Quarter





#### AUSTRALIA

Travel Agency Booking Pace for Future Arrivals, by Month



#### Travel Agency Booking Pace for Future Arrivals, by Quarter



# O'ahu by Month 2022









## O'ahu by Month 2022 (cont.)



Source: Global Agency Pro as of 04/30/22

## O'ahu by Quarter 2022









### O'ahu by Quarter 2022 (cont.)



Source: Global Agency Pro as of 04/30/22

## Maui by Month 2022









# Maui by Month 2022 (cont.)



Source: Global Agency Pro as of 04/30/22

### Maui by Quarter 2022







Travel Agency Booking Pace for Future Arrivals Korea Qtr 3 Qtr 4 

Bookings

### Maui by Quarter 2022 (cont.)



Source: Global Agency Pro as of 04/30/22

## Moloka'i by Month 2022



## Moloka'i by Month 2022 (cont.)



Source: Global Agency Pro as of 04/30/22

## Moloka'i by Quarter 2022





Qtr 4

Source: Global Agency Pro as of 04/30/22

#### Moloka'i by Quarter 2022 (cont.)



Source: Global Agency Pro as of 04/30/22

### Lāna'i by Month 2022







Travel Agency Booking Pace for Future Arrivals Korea



Bookings

### Lāna'i by Month 2022 (cont.)



Source: Global Agency Pro as of 04/30/22

### Lāna'i by Quarter 2022







Travel Agency Booking Pace for Future Arrivals Korea



Bookings

#### Lāna'i by Quarter 2022 (cont.)



Source: Global Agency Pro as of 04/30/22

## Kaua'i b