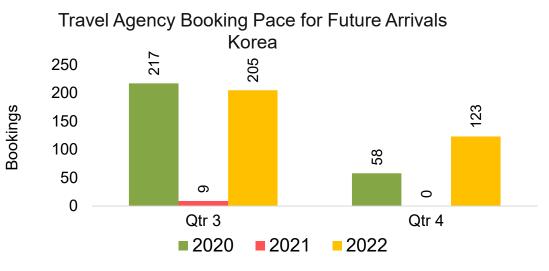

y Month 2022







Travel Agency Booking Pace for Future Arrivals Korea



Bookings

### Lāna'i by Month 2022 (cont.)



Source: Global Agency Pro as of 04/30/22

### Lāna'i by Quarter 2022







Travel Agency Booking Pace for Future Arrivals Korea



Bookings

#### Lāna'i by Quarter 2022 (cont.)



Source: Global Agency Pro as of 04/30/22

## Kaua'i by Month 2022









## Kaua'i by Month 2022 (cont.)



Source: Global Agency Pro as of 04/30/22

### Kaua'i by Quarter 2022







Travel Agency Booking Pace for Future Arrivals Korea

Bookings



### Kaua'i by Quarter 2022 (cont.)



Source: Global Agency Pro as of 04/30/22

# Hawai'i Island by Month 2022









## Hawai'i Island by Month 2022 (cont.)



Source: Global Agency Pro as of 04/30/22

# Hawai'i Island by Quarter 2022









## Hawai'i Island by Quarter 2022 (cont.)



Source: Global Agency Pro as of 04/30/22