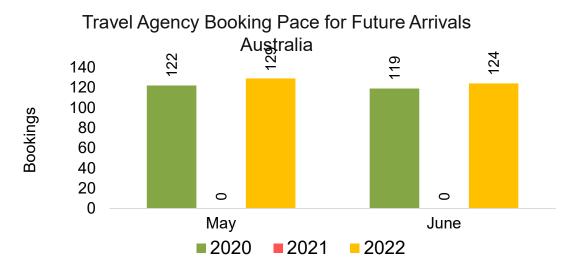

'i by Quarter 2022 (cont.)



Source: Global Agency Pro as of 04/30/22

### Lāna'i by Month 2022







Travel Agency Booking Pace for Future Arrivals Korea



Bookings

### Lāna'i by Month 2022 (cont.)



Source: Global Agency Pro as of 04/30/22

### Lāna'i by Quarter 2022







Travel Agency Booking Pace for Future Arrivals Korea



Bookings

#### Lāna'i by Quarter 2022 (cont.)



Source: Global Agency Pro as of 04/30/22

## Kaua'i by Month 2022









## Kaua'i by Month 2022 (cont.)



Source: Global Agency Pro as of 04/30/22

### Kaua'i by Quarter 2022







Travel Agency Booking Pace for Future Arrivals Korea

Bookings



### Kaua'i by Quarter 2022 (cont.)



Source: Global Agency Pro as of 04/30/22

# Hawai'i Island by Month 2022









## Hawai'i Island by Month 2022 (cont.)



Source: Global Agency Pro as of 04/30/22

# Hawai'i Island by Quarter 2022









## Hawai'i Island by Quarter 2022 (cont.)



Source: Global Agency Pro as of 04/30/22