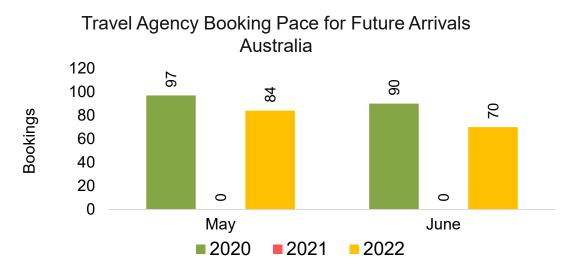

#### AUSTRALIA

Travel Agency Booking Pace for Future Arrivals, by Month

#### Travel Agency Booking Pace for Future Arrivals, by Quarter