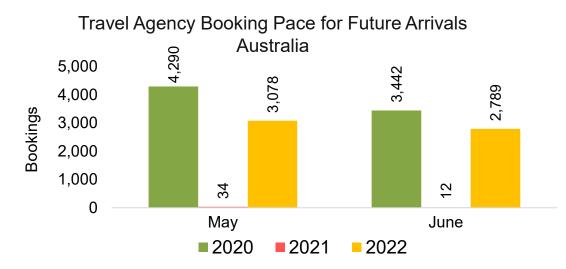

is doing business (DBA).





US

#### Travel Agency Booking Pace for Future Arrivals, by Month



#### Travel Agency Booking Pace for Future Arrivals, by Quarter





#### Travel Agency Booking Pace for Future Arrivals, by Month

#### Travel Agency Booking Pace for Future Arrivals, by Quarter





#### CANADA

#### Travel Agency Booking Pace for Future Arrivals, by Month



#### Travel Agency Booking Pace for Future Arrivals, by Quarter



#### **KOREA**

#### Travel Agency Booking Pace for Future Arrivals, by Month

#### Travel Agency Booking Pace for Future Arrivals, by Quarter





#### AUSTRALIA

Travel Agency Booking Pace for Future Arrivals, by Month



#### Travel Agency Booking Pace for Future Arrivals, by Quarter



# O'ahu by Month 2022









## O'ahu by Month 2022 (cont.)



Source: Global Agency Pro as of 04/30/22

## O'ahu by Quarter 2022









### O'ahu by Quarter 2022 (cont.)



Source: Global Agency Pro as of 04/30/22

## Maui by Month 2022









# Maui by Month 2022 (cont.)



Source: Global Agency Pro as of 04/30/22

### Maui by Quarter 2022







Travel Agency Booking Pace for Future Arrivals Korea Qtr 3 Qtr 4 

Bookings

### Maui by Quarter 2022 (cont.)



Source: Global Agency Pro as of 04/30/22

## Moloka'i by Month 2022



## Moloka'i by Month 2022 (cont.)



Source: Global Agency Pro as of 04/30/22

## Moloka'i by Quarter 2022





Qtr 4

Source: Global Agency Pro as of 04/30/22

#### Moloka'i by Quarter 2022 (cont.)



Source: Global Agency Pro as of 04/30/22

### Lāna'i by Month 2022







Travel Agency Booking Pace for Future Arrivals