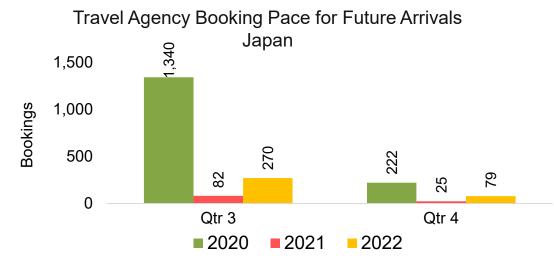

'i by Month 2022







Travel Agency Booking Pace for Future Arrivals Korea



Bookings

### Lāna'i by Month 2022 (cont.)



Source: Global Agency Pro as of 04/30/22

### Lāna'i by Quarter 2022







Travel Agency Booking Pace for Future Arrivals Korea



Bookings

#### Lāna'i by Quarter 2022 (cont.)



Source: Global Agency Pro as of 04/30/22

## Kaua'i by Month 2022









## Kaua'i by Month 2022 (cont.)



Source: Global Agency Pro as of 04/30/22

### Kaua'i by Quarter 2022







Travel Agency Booking Pace for Future Arrivals Korea

Bookings



### Kaua'i by Quarter 2022 (cont.)



Source: Global Agency Pro as of 04/30/22

# Hawai'i Island by Month 2022









## Hawai'i Island by Month 2022 (cont.)



Source: Global Agency Pro as of 04/30/22

# Hawai'i Island by Quarter 2022









## Hawai'i Island by Quarter 2022 (cont.)



Source: Global Agency Pro as of 04/30/22