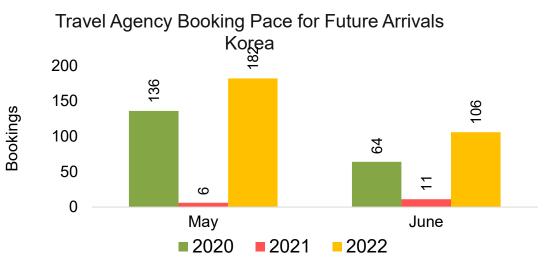

y Booking Pace for Future Arrivals, by Month

#### Travel Agency Booking Pace for Future Arrivals, by Quarter





#### CANADA

#### Travel Agency Booking Pace for Future Arrivals, by Month



#### Travel Agency Booking Pace for Future Arrivals, by Quarter



#### **KOREA**

#### Travel Agency Booking Pace for Future Arrivals, by Month

#### Travel Agency Booking Pace for Future Arrivals, by Quarter





#### AUSTRALIA

Travel Agency Booking Pace for Future Arrivals, by Month



#### Travel Agency Booking Pace for Future Arrivals, by Quarter



# O'ahu by Month 2022









## O'ahu by Month 2022 (cont.)



Source: Global Agency Pro as of 04/30/22

## O'ahu by Quarter 2022









### O'ahu by Quarter 2022 (cont.)



Source: Global Agency Pro as of 04/30/22

## Maui by Month 2022









# Maui by Month 2022 (cont.)



Source: Global Agency Pro as of 04/30/22

### Maui by Quarter 2022







Travel Agency Booking Pace for Future Arrivals Korea Qtr 3 Qtr 4 

Bookings

### Maui by Quarter 2022 (cont.)



Source: Global Agency Pro as of 04/30/22

## Moloka'i by Month 2022



## Moloka'i by Month 2022 (cont.)



Source: Global Agency Pro as of 04/30/22

## Moloka'i by Quarter 2022





Qtr 4

Source: Global Agency Pro as of 04/30/22

#### Moloka'i by Quarter 2022 (cont.)



Source: Global Agency Pro as of 04/30/22

### Lāna'i by Month 2022







Travel Agency Booking Pace for Future Arrivals Korea



Bookings

### Lāna'i by Month 2022 (cont.)



Source: Global Agency Pro as of 04/30/22

### Lāna'i by Quarter 2022







Travel Agency Booking Pace for Future Arrivals Korea