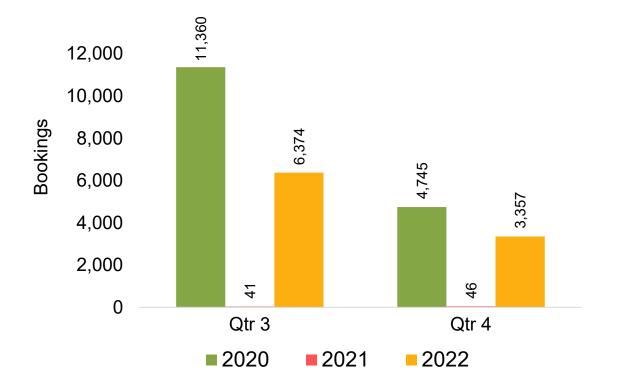

## O'ahu by Quarter 2022

### O'ahu by Quarter 2022 (cont.)

Source: Global Agency Pro as of 04/30/22