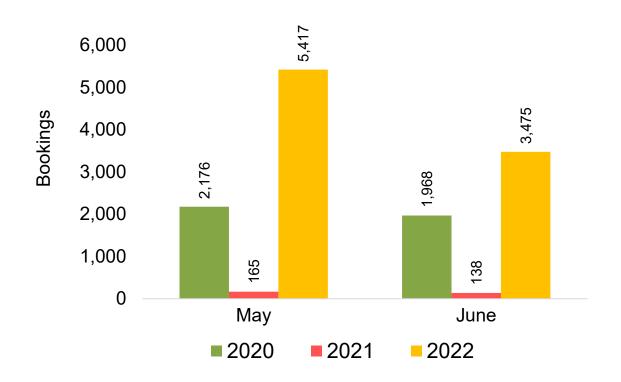

## Maui by Month 2022

# Maui by Month 2022 (cont.)

Source: Global Agency Pro as of 04/30/22