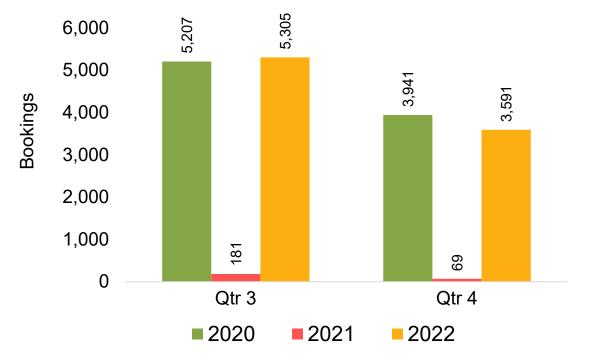

### Maui by Quarter 2022

Travel Agency Booking Pace for Future Arrivals Korea Qtr 3 Qtr 4 

Bookings

### Maui by Quarter 2022 (cont.)

Source: Global Agency Pro as of 04/30/22