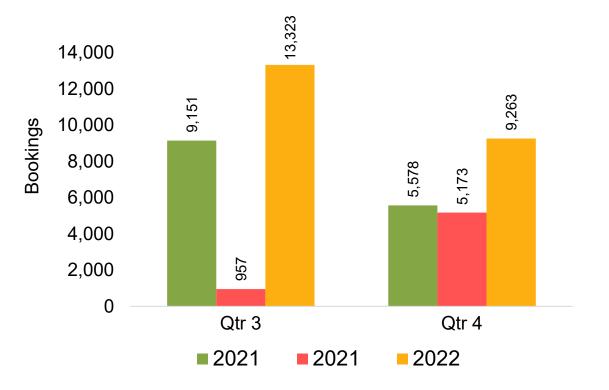

## O'ahu by Quarter 2022

### O'ahu by Quarter 2022 (cont.)

Source: Global Agency Pro as of 04/30/22