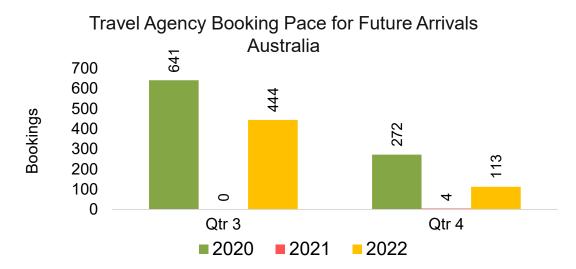

#### AUSTRALIA

Travel Agency Booking Pace for Future Arrivals, by Month

#### Travel Agency Booking Pace for Future Arrivals, by Quarter