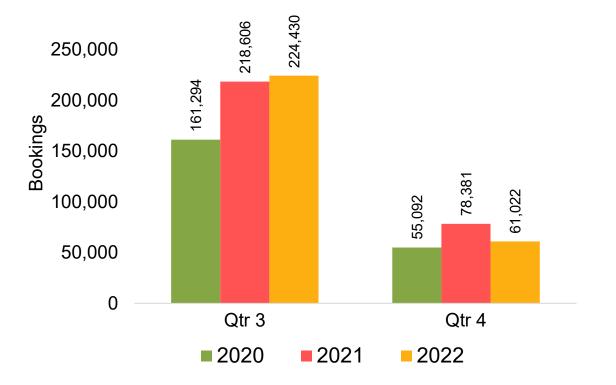

## O'ahu by Quarter 2022

### O'ahu by Quarter 2022 (cont.)

Source: Global Agency Pro as of 04/30/22