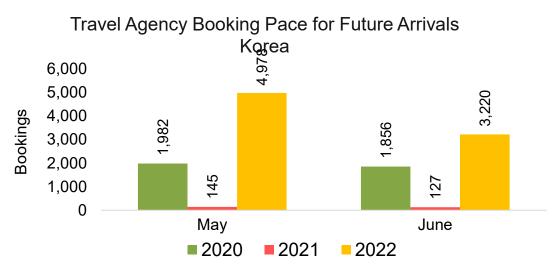

Agency associated with the ticket is doing business (DBA).





US

#### Travel Agency Booking Pace for Future Arrivals, by Month



#### Travel Agency Booking Pace for Future Arrivals, by Quarter





#### Travel Agency Booking Pace for Future Arrivals, by Month

#### Travel Agency Booking Pace for Future Arrivals, by Quarter





#### CANADA

#### Travel Agency Booking Pace for Future Arrivals, by Month



#### Travel Agency Booking Pace for Future Arrivals, by Quarter



#### **KOREA**

#### Travel Agency Booking Pace for Future Arrivals, by Month

#### Travel Agency Booking Pace for Future Arrivals, by Quarter





#### AUSTRALIA

Travel Agency Booking Pace for Future Arrivals, by Month



#### Travel Agency Booking Pace for Future Arrivals, by Quarter



# O'ahu by Month 2022









## O'ahu by Month 2022 (cont.)



Source: Global Agency Pro as of 04/30/22

## O'ahu by Quarter 2022









### O'ahu by Quarter 2022 (cont.)



Source: Global Agency Pro as of 04/30/22

## Maui by Month 2022









# Maui by Month 2022 (cont.)



Source: Global Agency Pro as of 04/30/22

### Maui by Quarter 2022







Travel Agency Booking Pace for Future Arrivals Korea Qtr 3 Qtr 4 

Bookings

### Maui by Quarter 2022 (cont.)



Source: Global Agency Pro as of 04/30/22

## Moloka'i by Month 2022



## Moloka'i by Month 2022 (cont.)



Source: Global Agency Pro as of 04/30/22

## Moloka'i by Quarter 2022





Qtr 4

Source: Global Agency Pro as of 04/30/22

#### Moloka'i by Quarter 2022 (cont.)



Source: Global Agency Pro as of 04/30/22

### Lāna'i by Month 2022







Travel Agenc