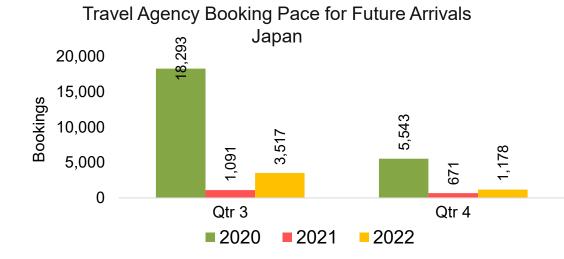

#### Travel Agency Booking Pace for Future Arrivals, by Month

#### Travel Agency Booking Pace for Future Arrivals, by Quarter