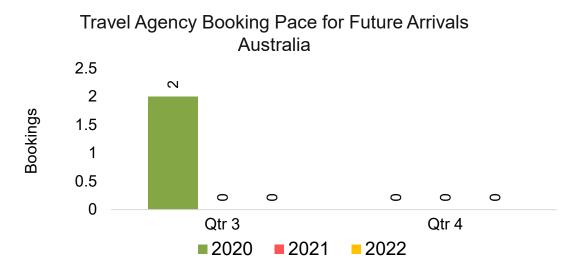

#### AUSTRALIA

Travel Agency Booking Pace for Future Arrivals, by Month

#### Travel Agency Booking Pace for Future Arrivals, by Quarter