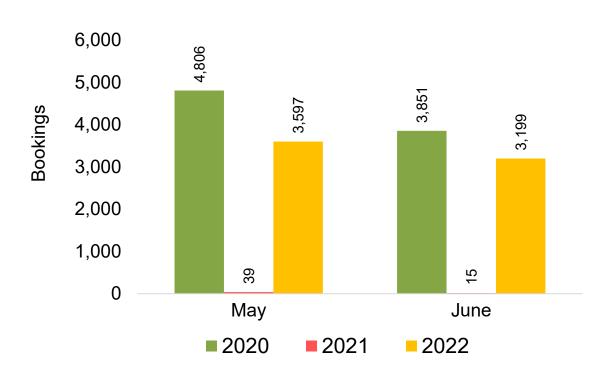

# O'ahu by Month 2022

## O'ahu by Month 2022 (cont.)

Source: Global Agency Pro as of 04/30/22