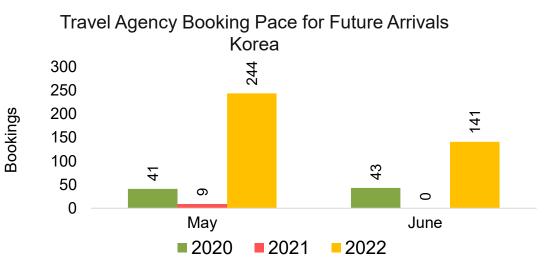

obal Agency Pro as of 04/30/22

#### Moloka'i by Quarter 2022 (cont.)



Source: Global Agency Pro as of 04/30/22

### Lāna'i by Month 2022







Travel Agency Booking Pace for Future Arrivals Korea



Bookings

### Lāna'i by Month 2022 (cont.)



Source: Global Agency Pro as of 04/30/22

### Lāna'i by Quarter 2022







Travel Agency Booking Pace for Future Arrivals Korea



Bookings

#### Lāna'i by Quarter 2022 (cont.)



Source: Global Agency Pro as of 04/30/22

## Kaua'i by Month 2022









## Kaua'i by Month 2022 (cont.)



Source: Global Agency Pro as of 04/30/22

### Kaua'i by Quarter 2022







Travel Agency Booking Pace for Future Arrivals Korea

Bookings



### Kaua'i by Quarter 2022 (cont.)



Source: Global Agency Pro as of 04/30/22

# Hawai'i Island by Month 2022









## Hawai'i Island by Month 2022 (cont.)



Source: Global Agency Pro as of 04/30/22

# Hawai'i Island by Quarter 2022









## Hawai'i Island by Quarter 2022 (cont.)



Source: Global Agency Pro as of 04/30/22