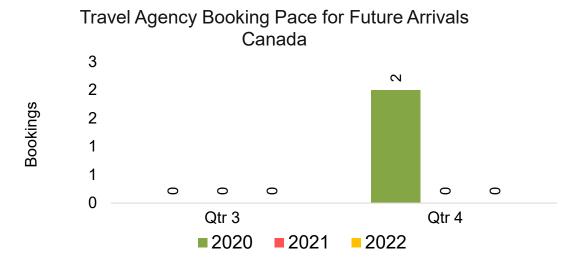

#### CANADA

Travel Agency Booking Pace for Future Arrivals, by Month

Travel Agency Booking Pace for Future Arrivals, by Quarter

# Travel Agency Booking Pace for Future Arrivals, by Quarter

Source: Global Agency Pro as of 05/07/22

**2020** 