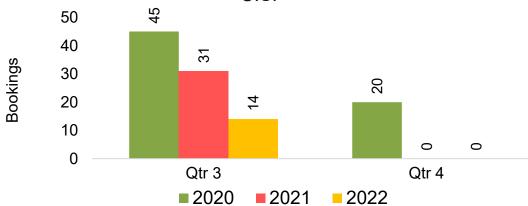

# Travel Agency Booking Pace for Future Arrivals, by Quarter

Source: Global Agency Pro as of 05/07/22

**2020** 