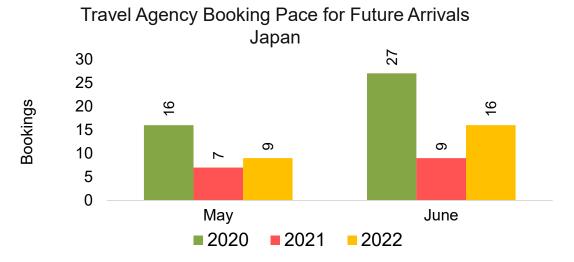

#### **JAPAN**

Travel Agency Booking Pace for Future Arrivals, by Month

Travel Agency Booking Pace for Future Arrivals, by Quarter

#### Lāna'i by Month 2022

Travel Agency Booking Pace for Future Arrivals U.S.

Travel Agency Booking Pace for Future Arrivals
Canada

Travel Agency Booking Pace for Future Arrivals

Japan

Bookings

Bookings

Travel Agency Booking Pace for Future Arrivals
Korea

#### Lāna'i by Quarter 2022

Travel Agency Booking Pace for Future Arrivals
Canada

Travel Agency Booking Pace for Future Arrivals

Japan

Bookings

Travel Agency Booking Pace for Future Arrivals
Korea