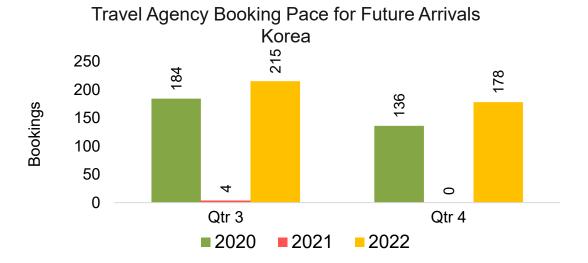

#### **KOREA**

Travel Agency Booking Pace for Future Arrivals, by Month

Travel Agency Booking Pace for Future Arrivals, by Quarter

# Travel Agency Booking Pace for Future Arrivals, by Quarter

Source: Global Agency Pro as of 05/07/22

**2020** 