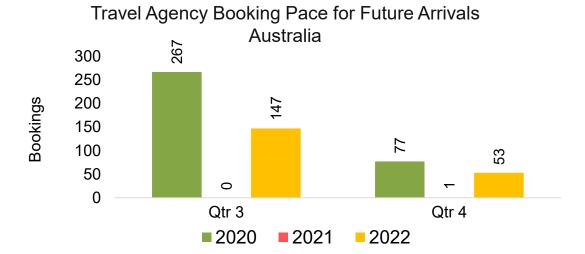

#### **AUSTRALIA**

Travel Agency Booking Pace for Future Arrivals, by Month

Travel Agency Booking Pace for Future Arrivals, by Quarter