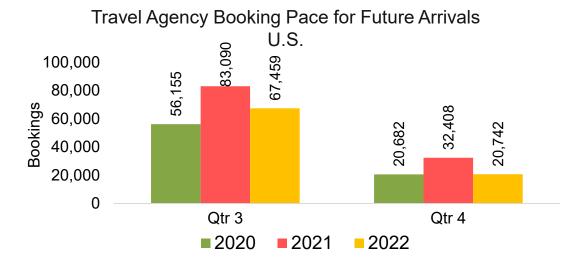

# Travel Agency Booking Pace for Future Arrivals, by Quarter

Source: Global Agency Pro as of 05/07/22

**2020** 