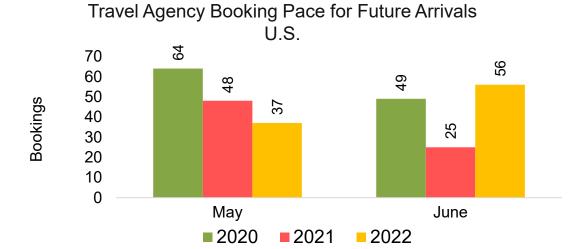

#### US

Travel Agency Booking Pace for Future Arrivals, by Month

**2021** 

**2022** 