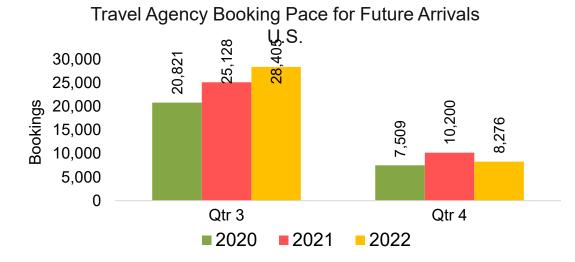

# Travel Agency Booking Pace for Future Arrivals, by Quarter

Source: Global Agency Pro as of 05/07/22

**2020** 