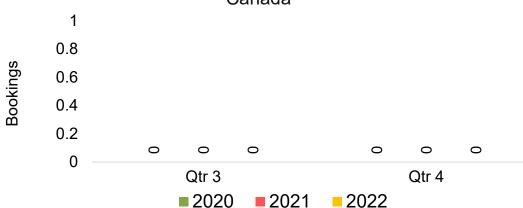

#### CANADA

Travel Agency Booking Pace for Future Arrivals, by Month

Travel Agency Booking Pace for Future Arrivals, by Quarter