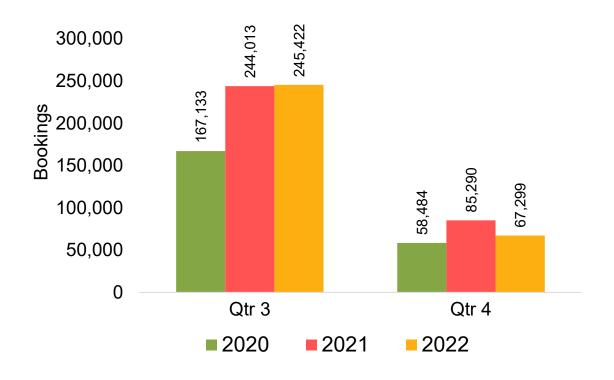

# Travel Agency Booking Pace for Future Arrivals, by Quarter

Source: Global Agency Pro as of 05/07/22

**2020** 