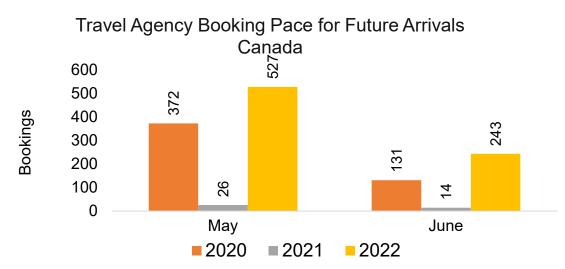

#### CANADA

Travel Agency Booking Pace for Future Arrivals, by Month

Travel Agency Booking Pace for Future Arrivals, by Quarter

#### Lāna'i by Month 2022

Travel Agency Booking Pace for Future Arrivals U.S.

Travel Agency Booking Pace for Future Arrivals
Canada

Travel Agency Booking Pace for Future Arrivals

Japan

Bookings

Bookings

Travel Agency Booking Pace for Future Arrivals
Korea

#### Lāna'i by Quarter 2022

Travel Agency Booking Pace for Future Arrivals
Canada

Travel Agency Booking Pace for Future Arrivals

Japan

Bookings

Travel Agency Booking Pace for Future Arrivals
Korea