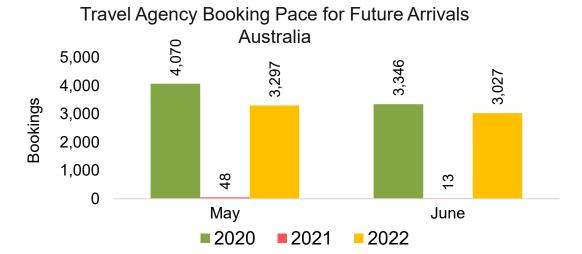

#### **AUSTRALIA**

Travel Agency Booking Pace for Future Arrivals, by Month

Travel Agency Booking Pace for Future Arrivals, by Quarter