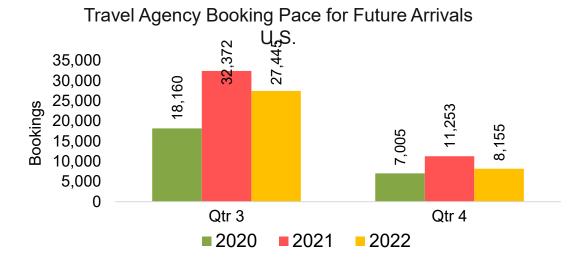

#### US

Travel Agency Booking Pace for Future Arrivals, by Month

**2021** 

**2022** 

# Travel Agency Booking Pace for Future Arrivals, by Quarter

Source: Global Agency Pro as of 05/07/22

**2020** 