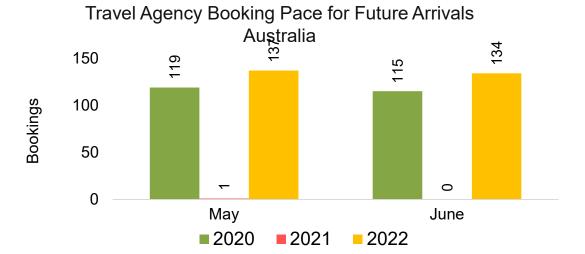

#### **AUSTRALIA**

Travel Agency Booking Pace for Future Arrivals, by Month

Travel Agency Booking Pace for Future Arrivals, by Quarter