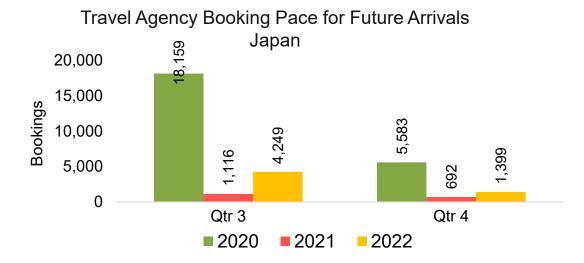

# Travel Agency Booking Pace for Future Arrivals, by Quarter

Source: Global Agency Pro as of 05/07/22

**2020** 

#### **JAPAN**

Travel Agency Booking Pace for Future Arrivals, by Month

Travel Agency Booking Pace for Future Arrivals, by Quarter