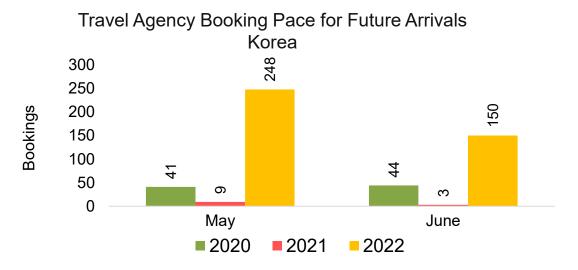

#### **KOREA**

Travel Agency Booking Pace for Future Arrivals, by Month

Travel Agency Booking Pace for Future Arrivals, by Quarter