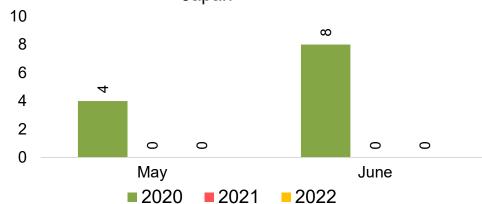

#### **JAPAN**

Travel Agency Booking Pace for Future Arrivals, by Month

Travel Agency Booking Pace for Future Arrivals, by Quarter