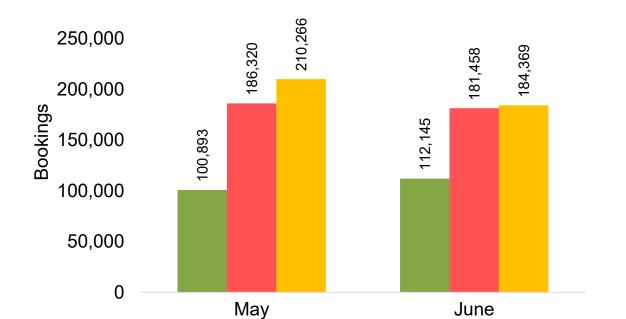

#### US

Travel Agency Booking Pace for Future Arrivals, by Month

**2021** 

**2022** 