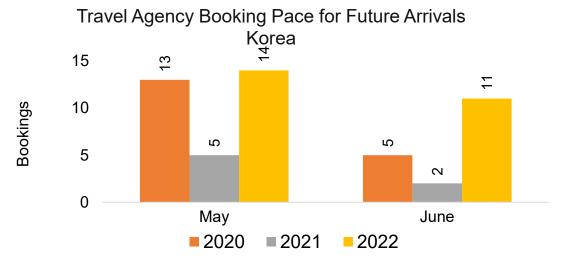

#### **KOREA**

Travel Agency Booking Pace for Future Arrivals, by Month

Travel Agency Booking Pace for Future Arrivals, by Quarter