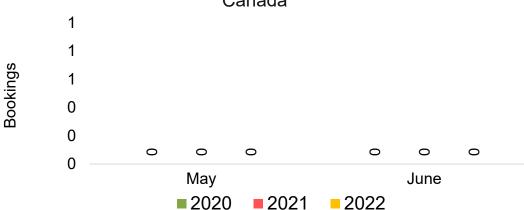

#### CANADA

Travel Agency Booking Pace for Future Arrivals, by Month

Travel Agency Booking Pace for Future Arrivals, by Quarter