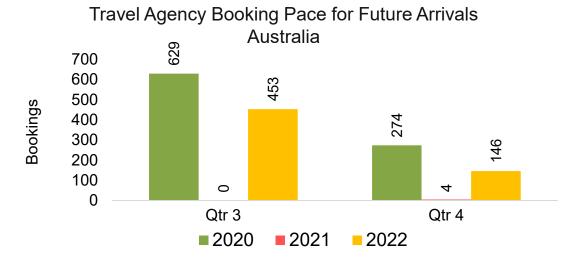

#### **AUSTRALIA**

Travel Agency Booking Pace for Future Arrivals, by Month

Travel Agency Booking Pace for Future Arrivals, by Quarter

# Travel Agency Booking Pace for Future Arrivals, by Quarter

Source: Global Agency Pro as of 05/07/22

**2020** 