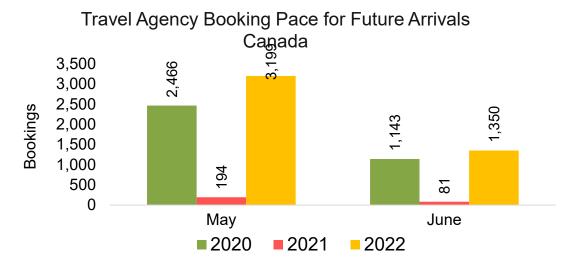

#### CANADA

Travel Agency Booking Pace for Future Arrivals, by Month

Travel Agency Booking Pace for Future Arrivals, by Quarter