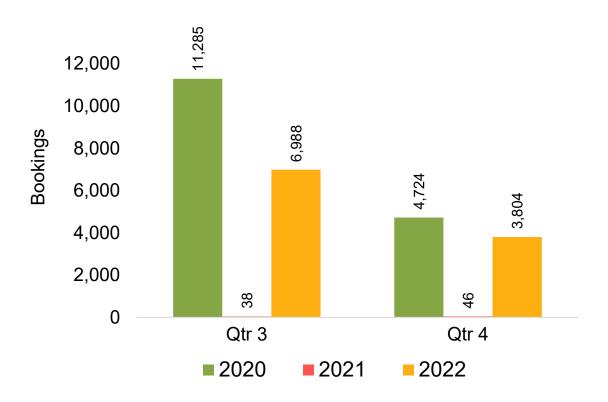

the ticket is doing business (DBA).





#### US

Travel Agency Booking Pace for Future Arrivals, by Month



**2021** 

**2022** 

# Travel Agency Booking Pace for Future Arrivals, by Quarter



Source: Global Agency Pro as of 05/07/22

**2020** 

#### **JAPAN**

Travel Agency Booking Pace for Future Arrivals, by Month



Travel Agency Booking Pace for Future Arrivals, by Quarter



#### CANADA

Travel Agency Booking Pace for Future Arrivals, by Month



Travel Agency Booking Pace for Future Arrivals, by Quarter



#### **KOREA**

Travel Agency Booking Pace for Future Arrivals, by Month



Travel Agency Booking Pace for Future Arrivals, by Quarter



#### **AUSTRALIA**

Travel Agency Booking Pace for Future Arrivals, by Month



Travel Agency Booking Pace for Future Arrivals, by Quarter



### O'ahu by Month 2022









### O'ahu by Month 2022 (cont.)



#### O'ahu by Quarter 2022









### O'ahu by Quarter 2022 (cont.)



### Maui by Month 2022









### Maui by Month 2022 (cont.)



#### Maui by Quarter 2022









### Maui by Quarter 2022 (cont.)



#### Moloka'i by Month 2022









### Moloka'i by Month 2022 (cont.)



#### Moloka'i by Quarter 2022









## Moloka'i by Quarter 2022 (cont.)





#### Lāna'i by Month 2022

Travel Agency Booking Pace for Future Arrivals U.S.



Travel Agency Booking Pace for Future Arrivals
Canada



Travel Agency Booking Pace for Future Arrivals

Japan

Bookings

Bookings



Travel Agency Booking Pace for Future Arrivals
Korea



## Lāna'i by Month 2022 (cont.)



#### Lāna'i by Quarter 2022





Travel Agency Booking Pac