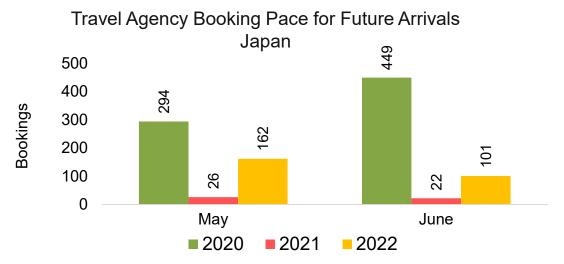

#### **JAPAN**

Travel Agency Booking Pace for Future Arrivals, by Month

Travel Agency Booking Pace for Future Arrivals, by Quarter