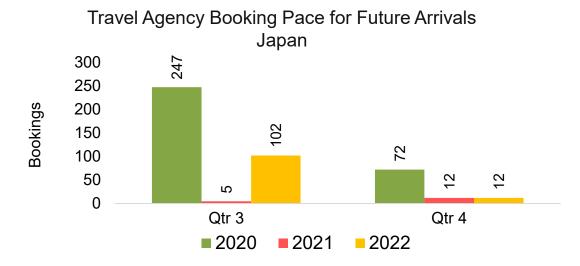

#### **JAPAN**

Travel Agency Booking Pace for Future Arrivals, by Month

Travel Agency Booking Pace for Future Arrivals, by Quarter