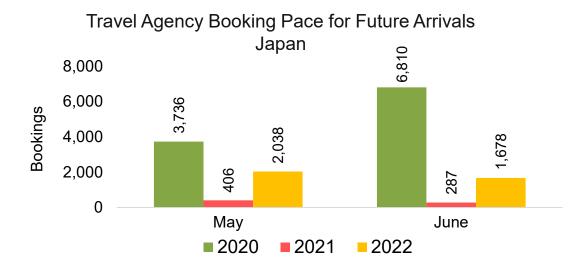

#### **JAPAN**

Travel Agency Booking Pace for Future Arrivals, by Month

Travel Agency Booking Pace for Future Arrivals, by Quarter