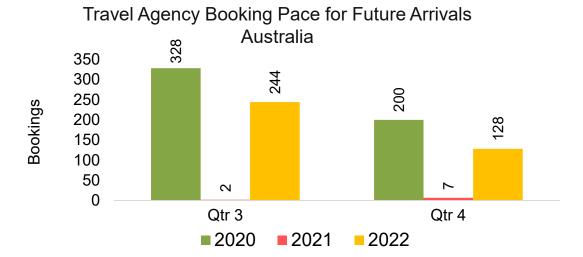

#### **AUSTRALIA**

Travel Agency Booking Pace for Future Arrivals, by Month

Travel Agency Booking Pace for Future Arrivals, by Quarter