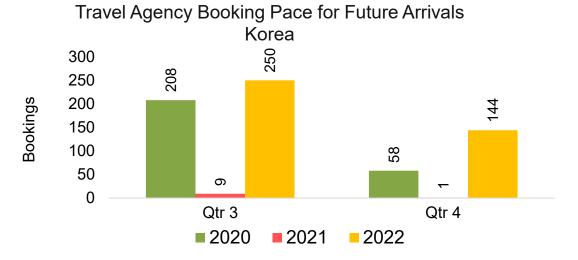

#### **KOREA**

Travel Agency Booking Pace for Future Arrivals, by Month

Travel Agency Booking Pace for Future Arrivals, by Quarter