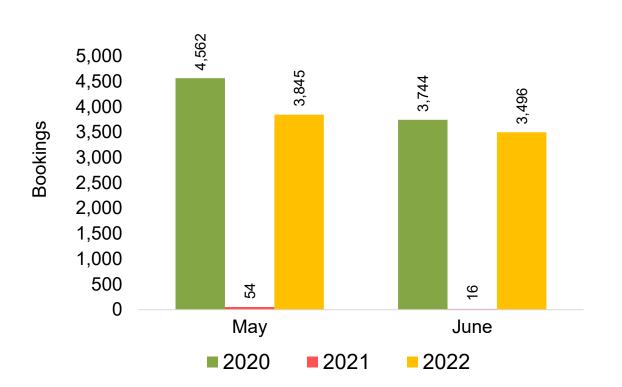

t started.

#### Travel Agency

Travel Agency associated with the ticket is doing business (DBA).





#### US

Travel Agency Booking Pace for Future Arrivals, by Month



**2021** 

**2022** 

# Travel Agency Booking Pace for Future Arrivals, by Quarter



Source: Global Agency Pro as of 05/07/22

**2020** 

#### **JAPAN**

Travel Agency Booking Pace for Future Arrivals, by Month



Travel Agency Booking Pace for Future Arrivals, by Quarter



#### CANADA

Travel Agency Booking Pace for Future Arrivals, by Month



Travel Agency Booking Pace for Future Arrivals, by Quarter



#### **KOREA**

Travel Agency Booking Pace for Future Arrivals, by Month



Travel Agency Booking Pace for Future Arrivals, by Quarter



#### **AUSTRALIA**

Travel Agency Booking Pace for Future Arrivals, by Month



Travel Agency Booking Pace for Future Arrivals, by Quarter



### O'ahu by Month 2022









### O'ahu by Month 2022 (cont.)



#### O'ahu by Quarter 2022









### O'ahu by Quarter 2022 (cont.)



### Maui by Month 2022









### Maui by Month 2022 (cont.)



#### Maui by Quarter 2022









### Maui by Quarter 2022 (cont.)



#### Moloka'i by Month 2022









### Moloka'i by Month 2022 (cont.)



#### Moloka'i by Quarter 2022









## Moloka'i by Quarter 2022 (cont.)





#### Lāna'i by Month 2022

Travel Agency Booking Pace for Future Arrivals U.S.



Travel Agency Booking Pace for Future Arrivals
Canada



Travel Agency Booking Pace for Future Arrivals

Japan

Bookings

Bookings



Travel Agency Booking Pace for Future Arrivals
Korea



## Lāna'i by Month 2022 (cont.)