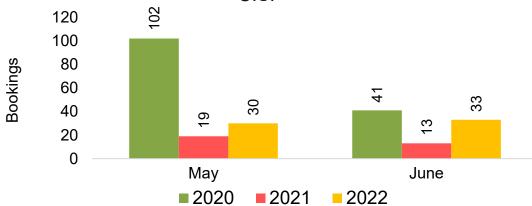

#### US

Travel Agency Booking Pace for Future Arrivals, by Month

**2021** 

**2022** 