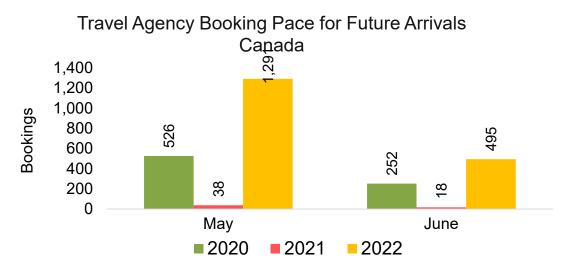

#### CANADA

Travel Agency Booking Pace for Future Arrivals, by Month

Travel Agency Booking Pace for Future Arrivals, by Quarter