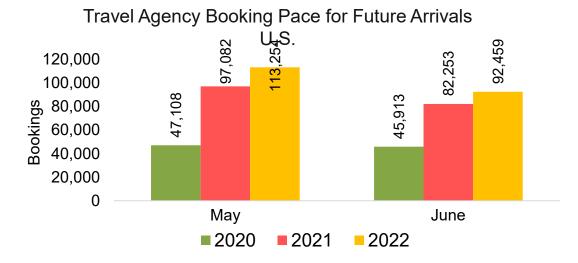

#### US

Travel Agency Booking Pace for Future Arrivals, by Month

**2021** 

**2022** 