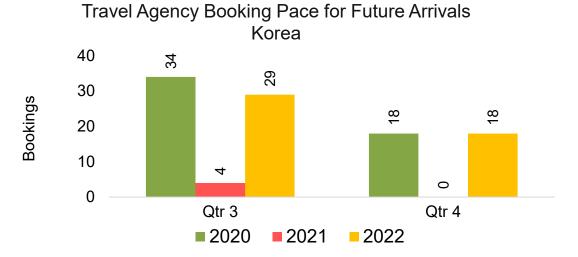

#### **KOREA**

Travel Agency Booking Pace for Future Arrivals, by Month

Travel Agency Booking Pace for Future Arrivals, by Quarter