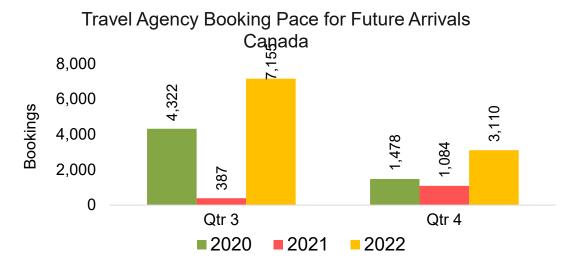

# Travel Agency Booking Pace for Future Arrivals, by Quarter

Source: Global Agency Pro as of 05/07/22

**2020** 

#### CANADA

Travel Agency Booking Pace for Future Arrivals, by Month

Travel Agency Booking Pace for Future Arrivals, by Quarter