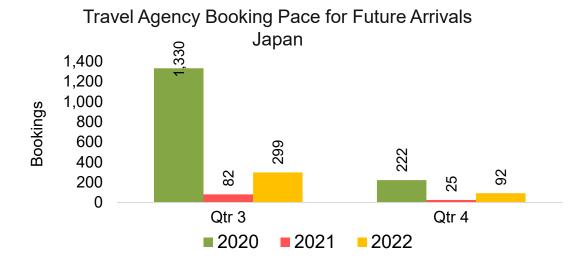

#### **JAPAN**

Travel Agency Booking Pace for Future Arrivals, by Month

Travel Agency Booking Pace for Future Arrivals, by Quarter