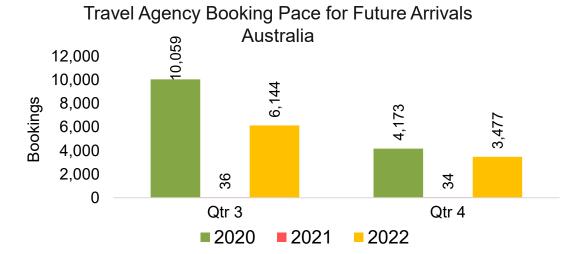

# Travel Agency Booking Pace for Future Arrivals, by Quarter

Source: Global Agency Pro as of 05/07/22

**2020** 

#### **AUSTRALIA**

Travel Agency Booking Pace for Future Arrivals, by Month

Travel Agency Booking Pace for Future Arrivals, by Quarter