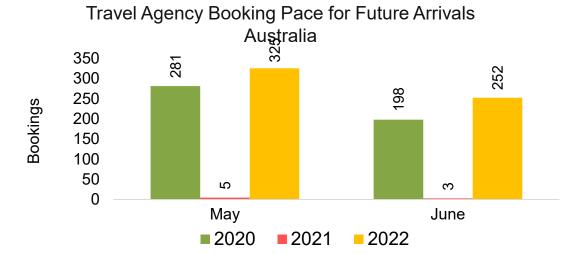

#### **AUSTRALIA**

Travel Agency Booking Pace for Future Arrivals, by Month

Travel Agency Booking Pace for Future Arrivals, by Quarter