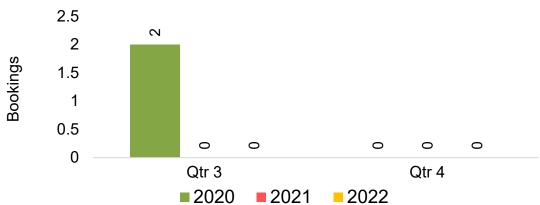

# Travel Agency Booking Pace for Future Arrivals, by Quarter

Source: Global Agency Pro as of 05/07/22

**2020** 