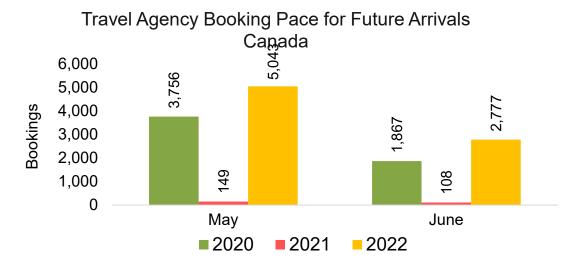

#### CANADA

Travel Agency Booking Pace for Future Arrivals, by Month

Travel Agency Booking Pace for Future Arrivals, by Quarter