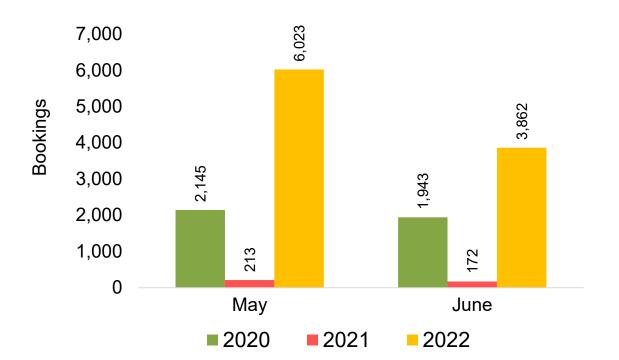

#### US

Travel Agency Booking Pace for Future Arrivals, by Month

**2021** 

**2022** 

### Maui by Month 2022