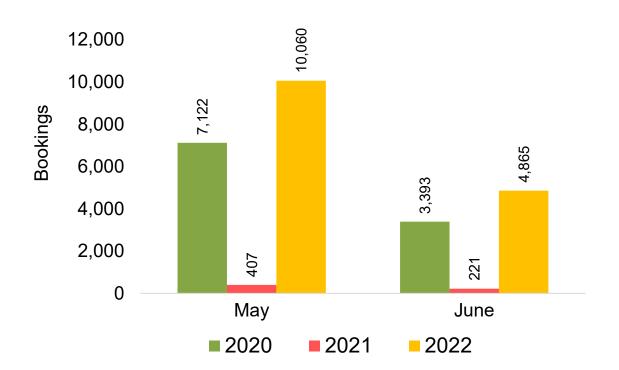

#### US

Travel Agency Booking Pace for Future Arrivals, by Month

**2021** 

**2022** 

### O'ahu by Month 2022