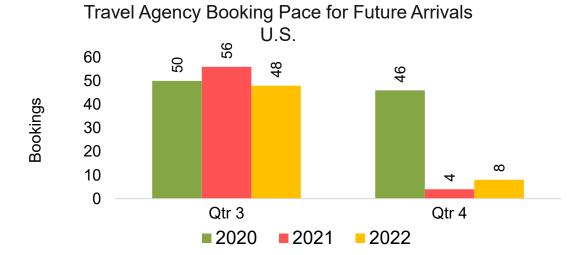

#### US

Travel Agency Booking Pace for Future Arrivals, by Month

**2021** 

**2022** 

# Travel Agency Booking Pace for Future Arrivals, by Quarter

Source: Global Agency Pro as of 05/07/22

**2020** 