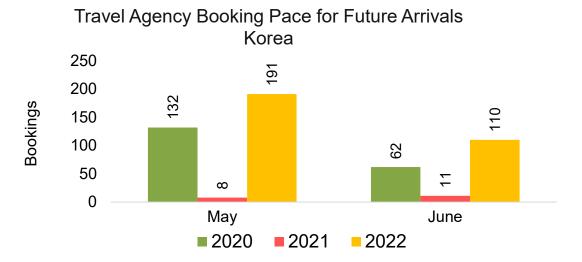

#### **KOREA**

Travel Agency Booking Pace for Future Arrivals, by Month

Travel Agency Booking Pace for Future Arrivals, by Quarter