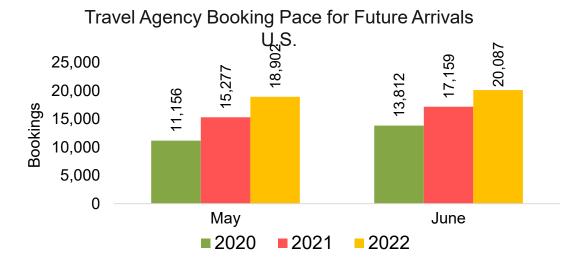

#### US

Travel Agency Booking Pace for Future Arrivals, by Month

**2021** 

**2022** 

#### Lāna'i by Month 2022

Travel Agency Booking Pace for Future Arrivals U.S.

Travel Agency Booking Pace for Future Arrivals
Canada

Travel Agency Booking Pace for Future Arrivals

Japan

Bookings

Bookings

Travel Agency Booking Pace for Future Arrivals
Korea