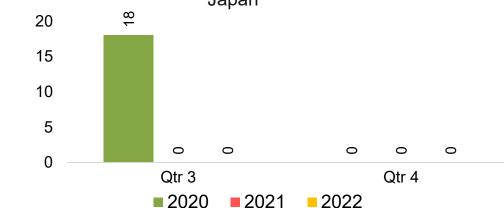

#### **JAPAN**

Travel Agency Booking Pace for Future Arrivals, by Month

Travel Agency Booking Pace for Future Arrivals, by Quarter