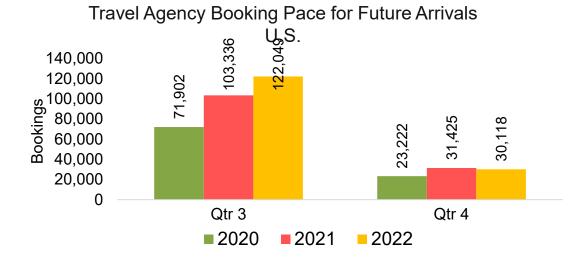

#### US

Travel Agency Booking Pace for Future Arrivals, by Month

**2021** 

**2022** 