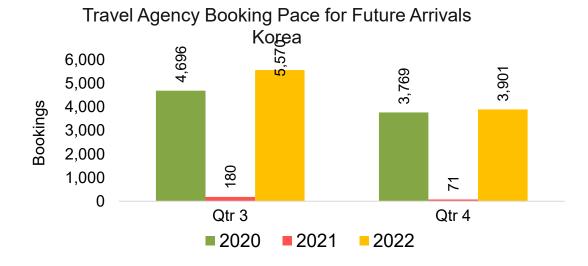

# Travel Agency Booking Pace for Future Arrivals, by Quarter

Source: Global Agency Pro as of 05/07/22

**2020** 

#### **KOREA**

Travel Agency Booking Pace for Future Arrivals, by Month

Travel Agency Booking Pace for Future Arrivals, by Quarter