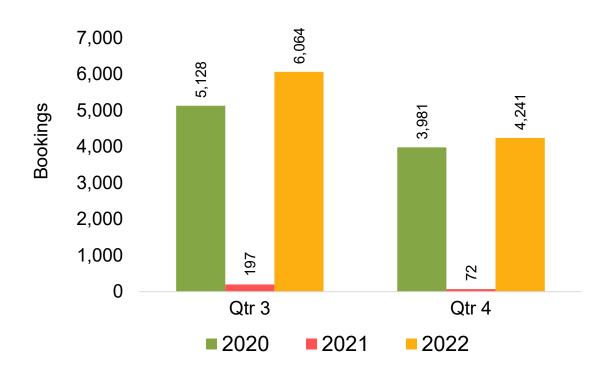

# Travel Agency Booking Pace for Future Arrivals, by Quarter

Source: Global Agency Pro as of 05/07/22

**2020** 

#### Maui by Quarter 2022