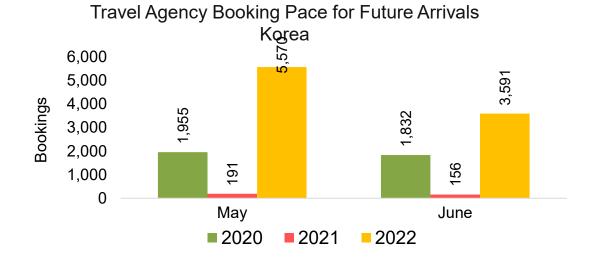

#### **KOREA**

Travel Agency Booking Pace for Future Arrivals, by Month

Travel Agency Booking Pace for Future Arrivals, by Quarter