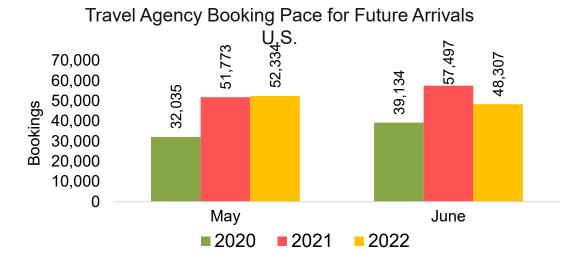

#### US

Travel Agency Booking Pace for Future Arrivals, by Month

**2021** 

**2022** 