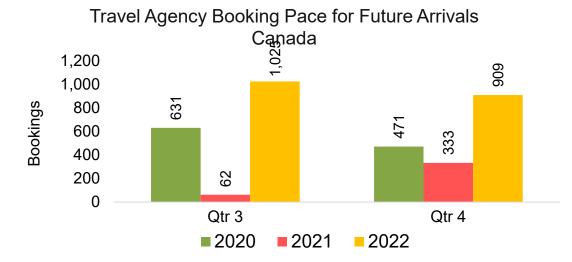

#### CANADA

Travel Agency Booking Pace for Future Arrivals, by Month

Travel Agency Booking Pace for Future Arrivals, by Quarter