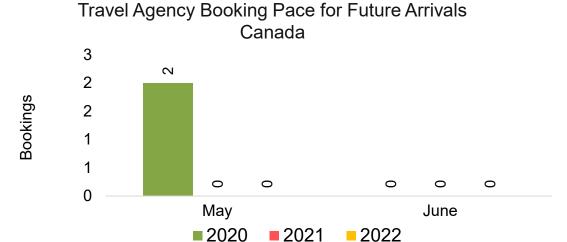

#### CANADA

Travel Agency Booking Pace for Future Arrivals, by Month

Travel Agency Booking Pace for Future Arrivals, by Quarter