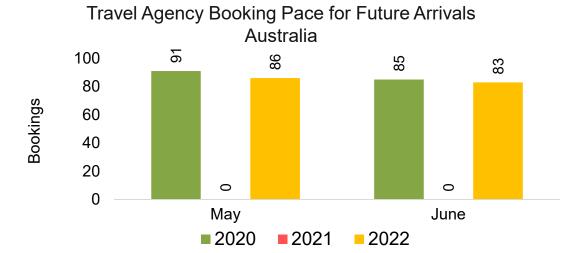

#### **AUSTRALIA**

Travel Agency Booking Pace for Future Arrivals, by Month

Travel Agency Booking Pace for Future Arrivals, by Quarter