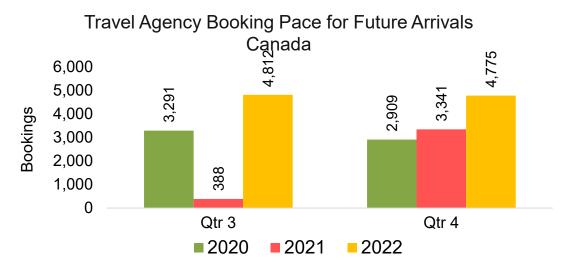

#### CANADA

Travel Agency Booking Pace for Future Arrivals, by Month

Travel Agency Booking Pace for Future Arrivals, by Quarter