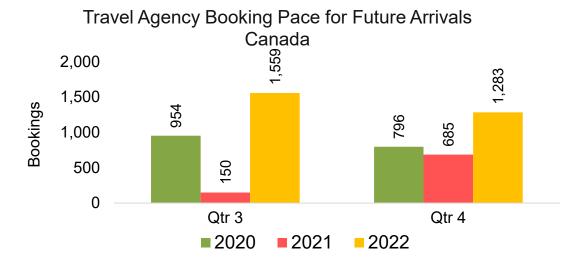

#### CANADA

Travel Agency Booking Pace for Future Arrivals, by Month

Travel Agency Booking Pace for Future Arrivals, by Quarter