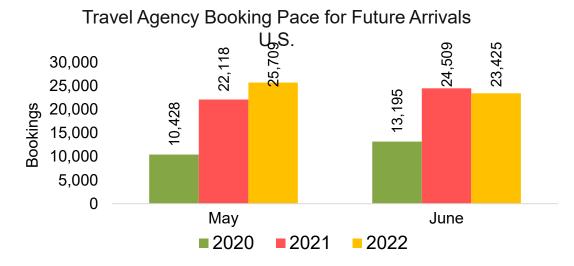

#### US

Travel Agency Booking Pace for Future Arrivals, by Month

**2021** 

**2022** 