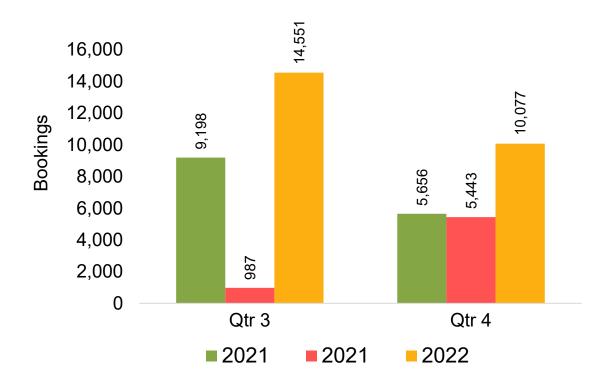

# Travel Agency Booking Pace for Future Arrivals, by Quarter

Source: Global Agency Pro as of 05/07/22

**2020** 

#### O'ahu by Quarter 2022