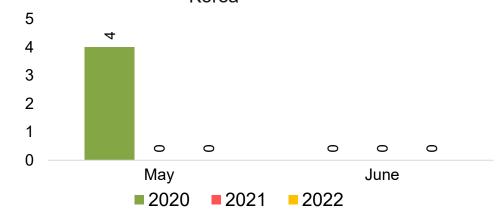

#### **KOREA**

Travel Agency Booking Pace for Future Arrivals, by Month

Travel Agency Booking Pace for Future Arrivals, by Quarter