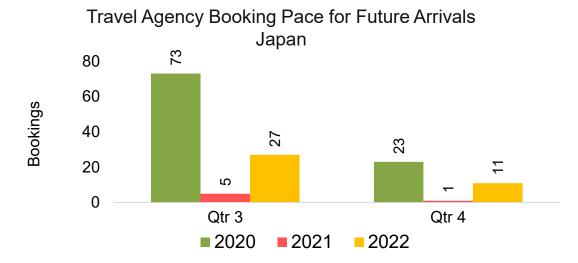

#### **JAPAN**

Travel Agency Booking Pace for Future Arrivals, by Month

Travel Agency Booking Pace for Future Arrivals, by Quarter