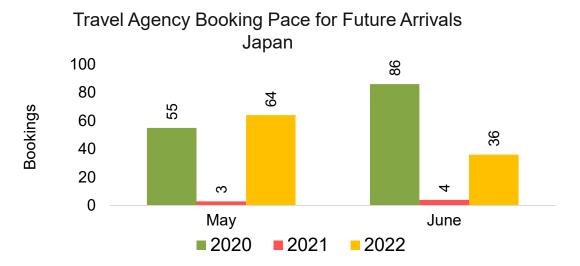

#### **JAPAN**

Travel Agency Booking Pace for Future Arrivals, by Month

Travel Agency Booking Pace for Future Arrivals, by Quarter