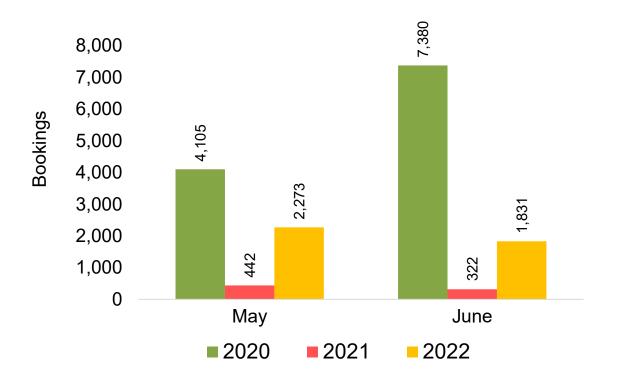

#### **JAPAN**

Travel Agency Booking Pace for Future Arrivals, by Month

Travel Agency Booking Pace for Future Arrivals, by Quarter