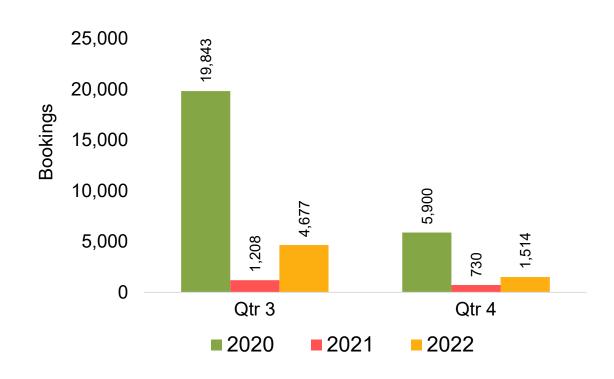

#### **JAPAN**

Travel Agency Booking Pace for Future Arrivals, by Month

Travel Agency Booking Pace for Future Arrivals, by Quarter