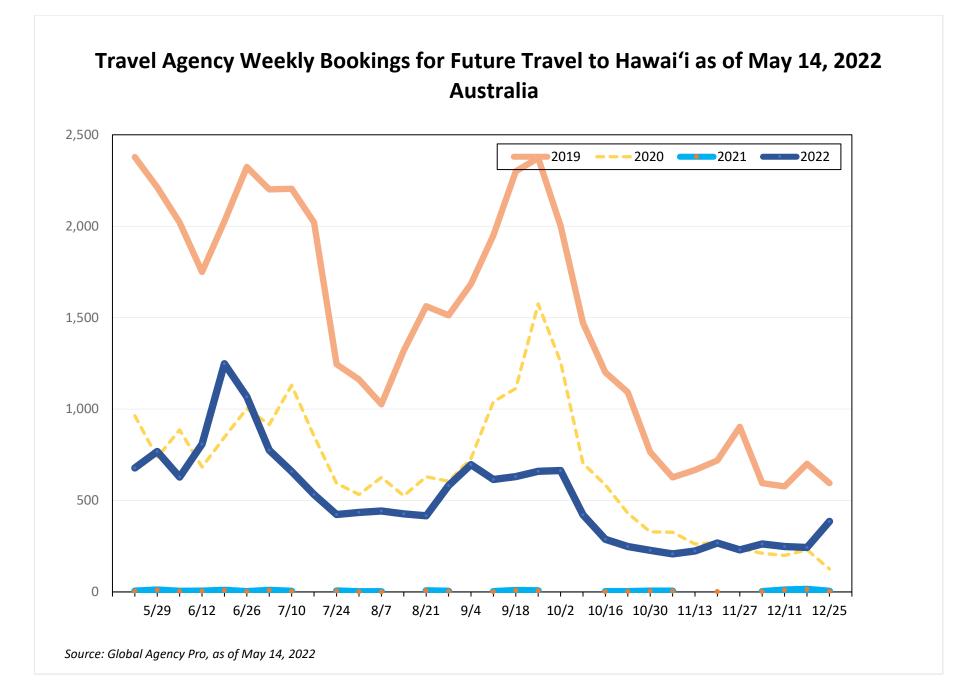

ions.
- The database consists of five years of historical ticketing data and one year of advance purchase data.
- The information is updated daily with a recency of two days prior to current date.





# **Global Agency Pro Index**

#### Bookings

 Net sum of the number of visitors (i.e., excluding Hawai'i residents and inter-island travelers) from Sales transactions counted, including Exchanges and Refunds.

#### Booking Date

 The date on which the ticket was purchased by the passenger. Also known as the Sales Date.

#### Travel Date

- The date on which travel is expected to take place.

#### Point of Origin Country

- The country which contains the airport at which the ticket started.

#### Travel Agency

- Travel Agency associated with the ticket is doing business (DBA).