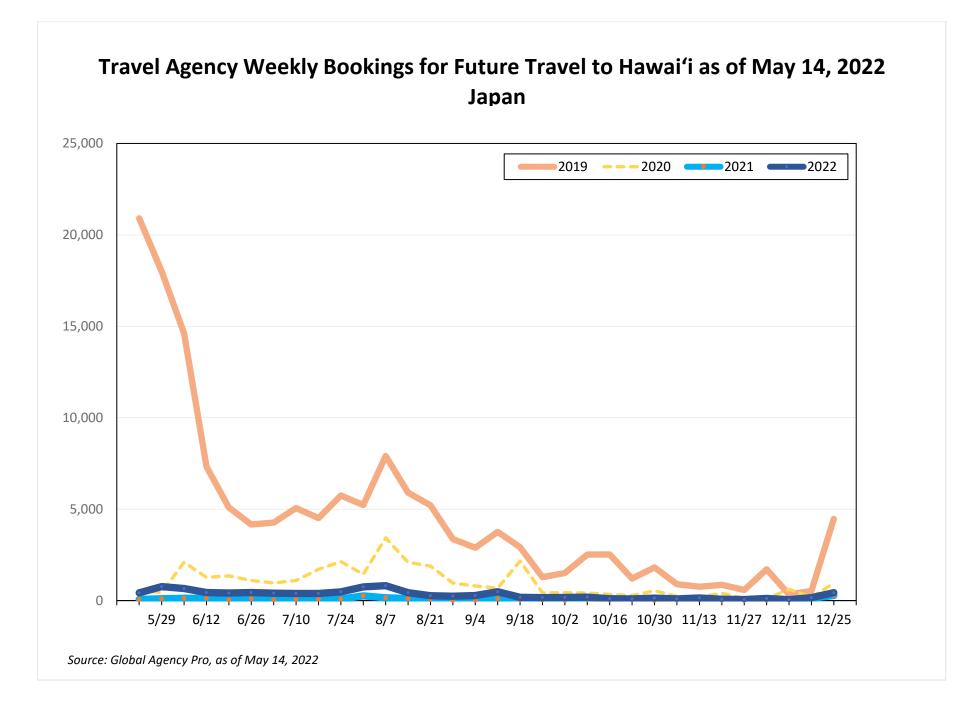

#### Bookings

 Net sum of the number of visitors (i.e., excluding Hawai'i residents and inter-island travelers) from Sales transactions counted, including Exchanges and Refunds.

#### Booking Date

 The date on which the ticket was purchased by the passenger. Also known as the Sales Date.

#### Travel Date

- The date on which travel is expected to take place.

#### Point of Origin Country

- The country which contains the airport at which the ticket started.