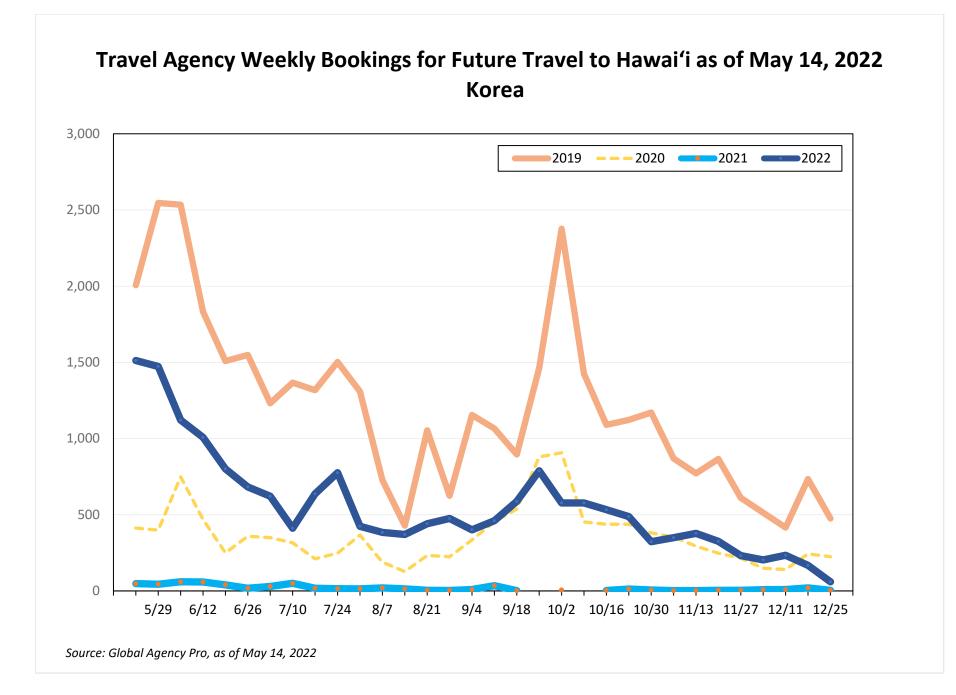

#### Bookings

 Net sum of the number of visitors (i.e., excluding Hawai'i residents and inter-island travelers) from Sales transactions counted, including Exchanges and Refunds.

#### Booking Date

 The date on which the ticket was purchased by the passenger. Also known as the Sales Date.

#### Travel Date

- The date on which travel is expected to take place.

#### Point of Origin Country

- The country which contains the airport at which the ticket started.