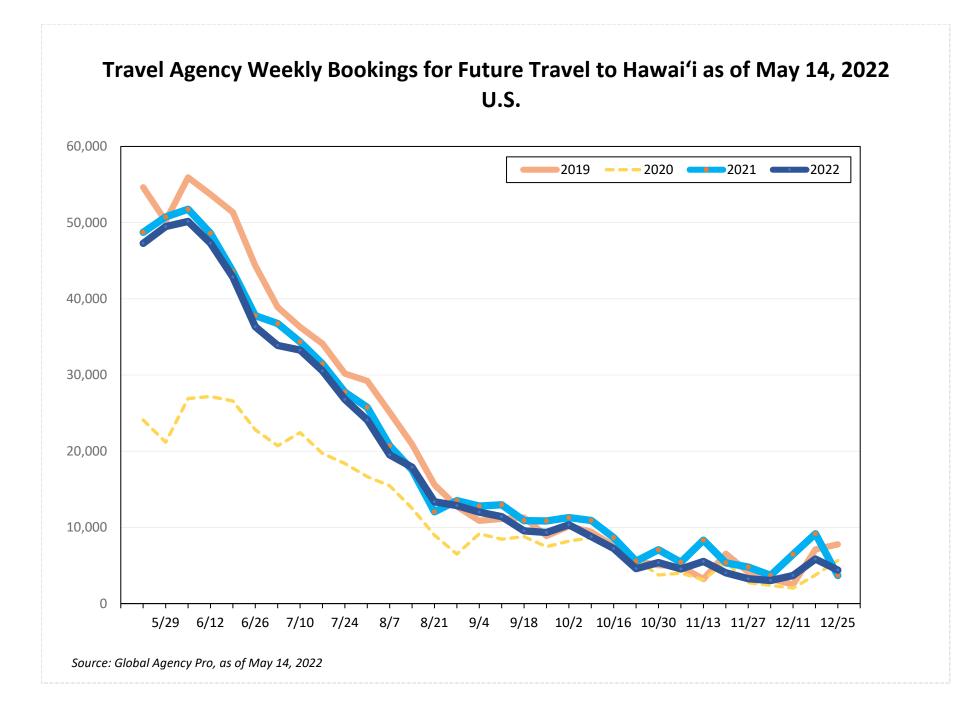

#### Bookings

 Net sum of the number of visitors (i.e., excluding Hawai'i residents and inter-island travelers) from Sales transactions counted, including Exchanges and Refunds.

#### Booking Date

 The date on which the ticket was purchased by the passenger. Also known as the Sales Date.

#### Travel Date

- The date on which travel is expected to take place.