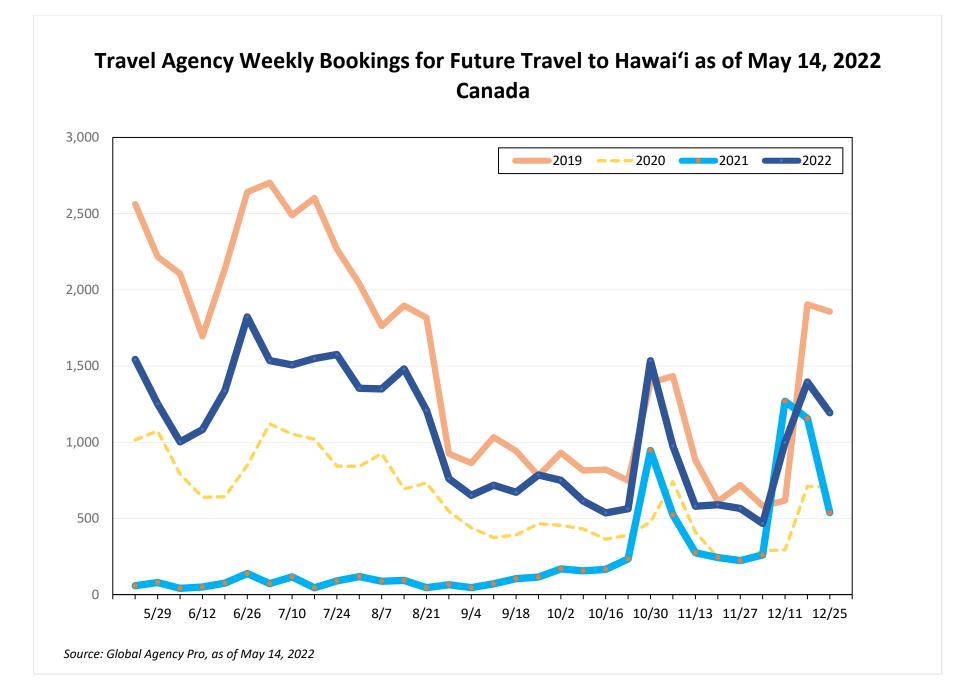

#### Bookings

 Net sum of the number of visitors (i.e., excluding Hawai'i residents and inter-island travelers) from Sales transactions counted, including Exchanges and Refunds.

#### Booking Date

 The date on which the ticket was purchased by the passenger. Also known as the Sales Date.

#### Travel Date

- The date on which travel is expected to take place.

#### Point of Origin Country

- The country which contains the airport at which the ticket started.