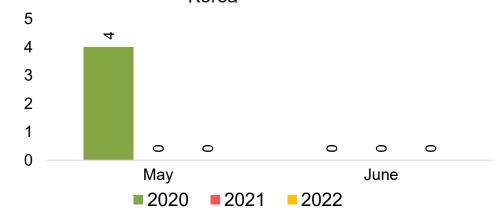

#### **KOREA**

Travel Agency Booking Pace for Future Arrivals, by Month

Travel Agency Booking Pace for Future Arrivals, by Quarter