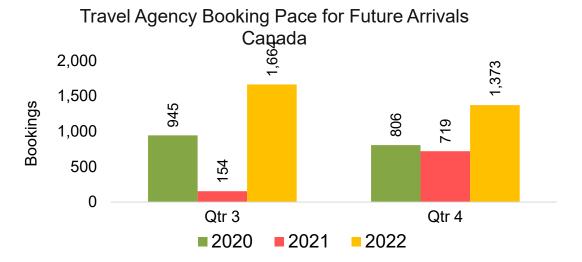

#### CANADA

Travel Agency Booking Pace for Future Arrivals, by Month

Travel Agency Booking Pace for Future Arrivals, by Quarter