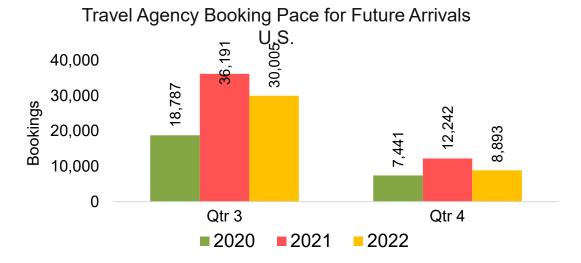

#### US

Travel Agency Booking Pace for Future Arrivals, by Month

Travel Agency Booking Pace for Future Arrivals, by Quarter