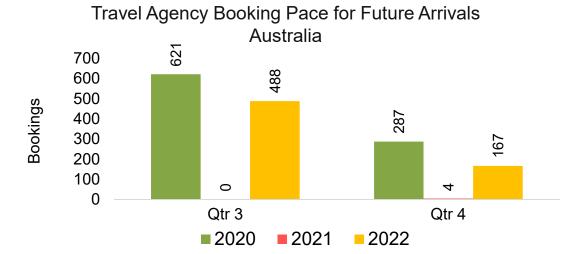

#### **AUSTRALIA**

Travel Agency Booking Pace for Future Arrivals, by Month

Travel Agency Booking Pace for Future Arrivals, by Quarter

#### O'ahu by Quarter 2022

# O'ahu by Quarter 2022 (cont.)