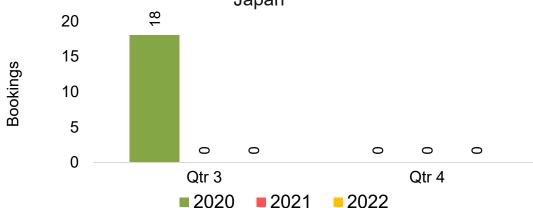

#### **JAPAN**

Travel Agency Booking Pace for Future Arrivals, by Month

Travel Agency Booking Pace for Future Arrivals, by Quarter