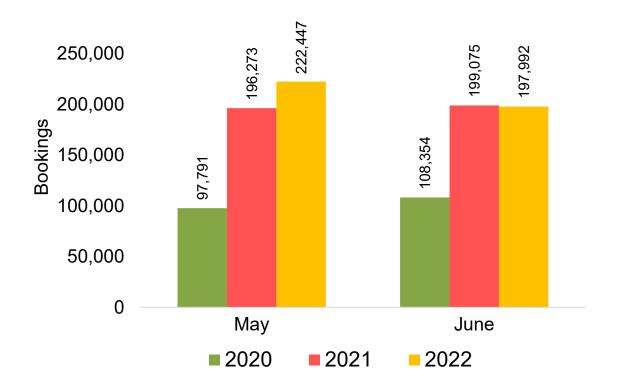

#### US

Travel Agency Booking Pace for Future Arrivals, by Month

Travel Agency Booking Pace for Future Arrivals, by Quarter

# O'ahu by Month 2022