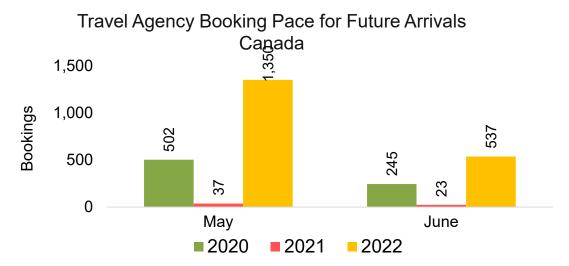

#### CANADA

Travel Agency Booking Pace for Future Arrivals, by Month

Travel Agency Booking Pace for Future Arrivals, by Quarter

#### Lāna'i by Month 2022

Travel Agency Booking Pace for Future Arrivals U.S.

Travel Agency Booking Pace for Future Arrivals Canada

Travel Agency Booking Pace for Future Arrivals Japan

Bookings

Bookings

Travel Agency Booking Pace for Future Arrivals Korea

#### Lāna'i by Quarter 2022

Travel Agency Booking Pace for Future Arrivals
Canada

Travel Agency Booking Pace for Future Arrivals

Japan

Travel Agency Booking Pace for Future Arrivals
Korea