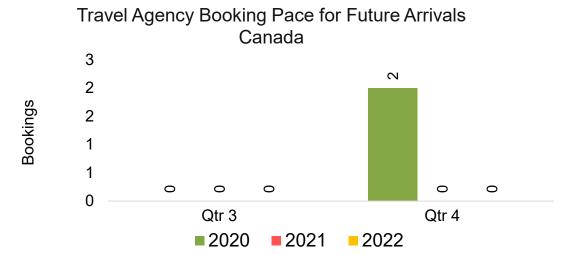

#### CANADA

Travel Agency Booking Pace for Future Arrivals, by Month

Travel Agency Booking Pace for Future Arrivals, by Quarter