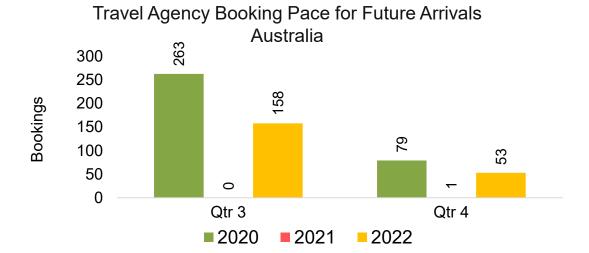

#### **AUSTRALIA**

Travel Agency Booking Pace for Future Arrivals, by Month

Travel Agency Booking Pace for Future Arrivals, by Quarter