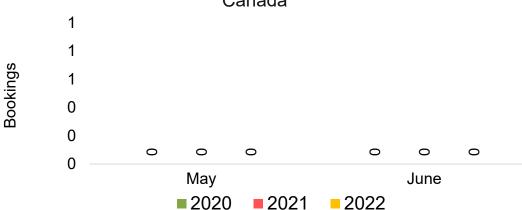

#### CANADA

Travel Agency Booking Pace for Future Arrivals, by Month

Travel Agency Booking Pace for Future Arrivals, by Quarter