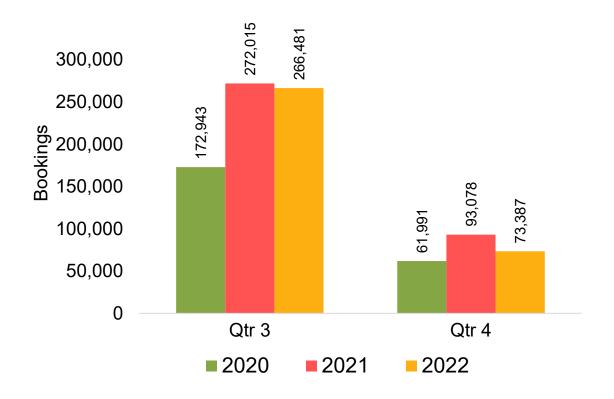

#### US

Travel Agency Booking Pace for Future Arrivals, by Month

Travel Agency Booking Pace for Future Arrivals, by Quarter

#### O'ahu by Quarter 2022