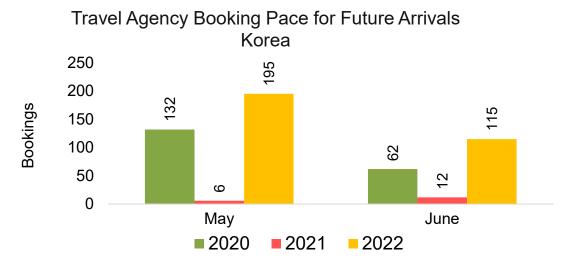

#### **KOREA**

Travel Agency Booking Pace for Future Arrivals, by Month

Travel Agency Booking Pace for Future Arrivals, by Quarter