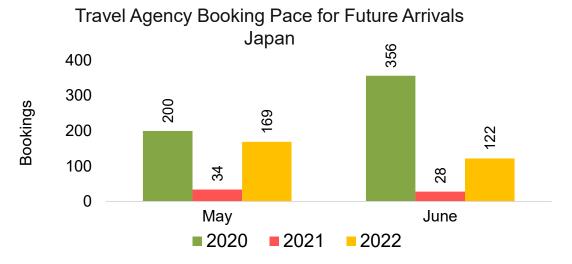

#### **JAPAN**

Travel Agency Booking Pace for Future Arrivals, by Month

Travel Agency Booking Pace for Future Arrivals, by Quarter

#### Lāna'i by Month 2022

Travel Agency Booking Pace for Future Arrivals U.S.

Travel Agency Booking Pace for Future Arrivals Canada

Travel Agency Booking Pace for Future Arrivals Japan

Bookings

Bookings

Travel Agency Booking Pace for Future Arrivals Korea

#### Lāna'i by Quarter 2022

Travel Agency Booking Pace for Future Arrivals
Canada

Travel Agency Booking Pace for Future Arrivals

Japan

Travel Agency Booking Pace for Future Arrivals
Korea