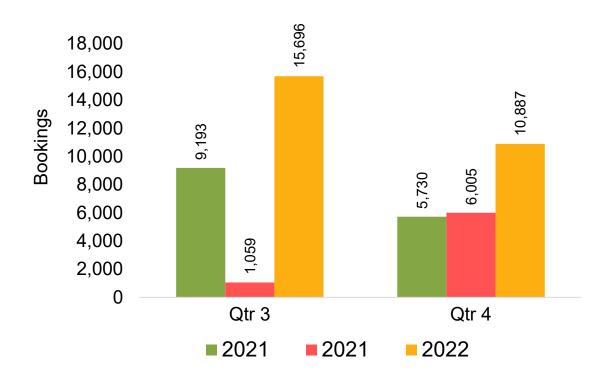

Exchanges and Refunds.

#### Booking Date

 The date on which the ticket was purchased by the passenger. Also known as the Sales Date.

#### Travel Date

The date on which travel is expected to take place.

#### Point of Origin Country

The country which contains the airport at which the ticket started.

#### Travel Agency

Travel Agency associated with the ticket is doing business (DBA).





#### US

Travel Agency Booking Pace for Future Arrivals, by Month



Travel Agency Booking Pace for Future Arrivals, by Quarter



#### **JAPAN**

Travel Agency Booking Pace for Future Arrivals, by Month



Travel Agency Booking Pace for Future Arrivals, by Quarter



#### CANADA

Travel Agency Booking Pace for Future Arrivals, by Month



Travel Agency Booking Pace for Future Arrivals, by Quarter



#### **KOREA**

Travel Agency Booking Pace for Future Arrivals, by Month



Travel Agency Booking Pace for Future Arrivals, by Quarter



#### **AUSTRALIA**

Travel Agency Booking Pace for Future Arrivals, by Month



Travel Agency Booking Pace for Future Arrivals, by Quarter



# O'ahu by Month 2022









# O'ahu by Month 2022 (cont.)



#### O'ahu by Quarter 2022









# O'ahu by Quarter 2022 (cont.)



#### Maui by Month 2022









# Maui by Month 2022 (cont.)



#### Maui by Quarter 2022









# Maui by Quarter 2022 (cont.)



#### Moloka'i by Month 2022









# Moloka'i by Month 2022 (cont.)



#### Moloka'i by Quarter 2022









# Moloka'i by Quarter 2022 (cont.)





#### Lāna'i by Month 2022

Travel Agency Booking Pace for Future Arrivals U.S.



Travel Agency B