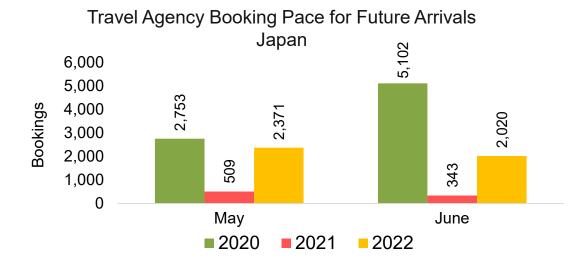

#### **JAPAN**

Travel Agency Booking Pace for Future Arrivals, by Month

Travel Agency Booking Pace for Future Arrivals, by Quarter