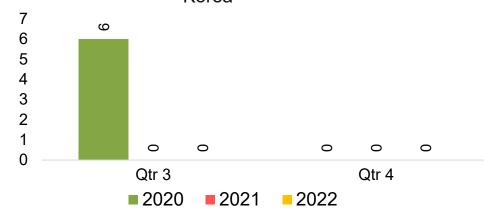

#### **KOREA**

Travel Agency Booking Pace for Future Arrivals, by Month

Travel Agency Booking Pace for Future Arrivals, by Quarter