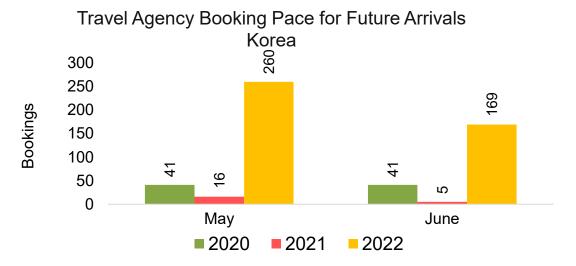

#### **KOREA**

Travel Agency Booking Pace for Future Arrivals, by Month

Travel Agency Booking Pace for Future Arrivals, by Quarter

#### Lāna'i by Month 2022

Travel Agency Booking Pace for Future Arrivals U.S.

Travel Agency Booking Pace for Future Arrivals Canada

Travel Agency Booking Pace for Future Arrivals Japan

Bookings

Bookings

Travel Agency Booking Pace for Future Arrivals Korea

#### Lāna'i by Quarter 2022

Travel Agency Booking Pace for Future Arrivals
Canada

Travel Agency Booking Pace for Future Arrivals

Japan

Travel Agency Booking Pace for Future Arrivals
Korea