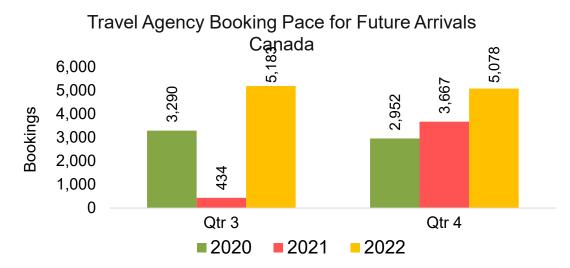

#### CANADA

Travel Agency Booking Pace for Future Arrivals, by Month

Travel Agency Booking Pace for Future Arrivals, by Quarter