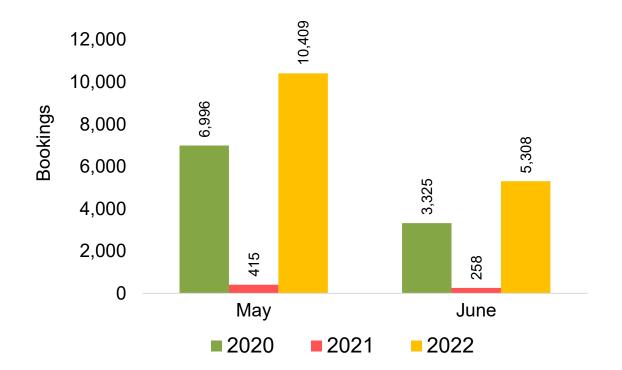

r-island travelers) from Sales transactions counted, including Exchanges and Refunds.

#### Booking Date

 The date on which the ticket was purchased by the passenger. Also known as the Sales Date.

#### Travel Date

The date on which travel is expected to take place.

#### Point of Origin Country

The country which contains the airport at which the ticket started.

#### Travel Agency

Travel Agency associated with the ticket is doing business (DBA).





#### US

Travel Agency Booking Pace for Future Arrivals, by Month



Travel Agency Booking Pace for Future Arrivals, by Quarter



#### **JAPAN**

Travel Agency Booking Pace for Future Arrivals, by Month



Travel Agency Booking Pace for Future Arrivals, by Quarter



#### CANADA

Travel Agency Booking Pace for Future Arrivals, by Month



Travel Agency Booking Pace for Future Arrivals, by Quarter



#### **KOREA**

Travel Agency Booking Pace for Future Arrivals, by Month



Travel Agency Booking Pace for Future Arrivals, by Quarter



#### **AUSTRALIA**

Travel Agency Booking Pace for Future Arrivals, by Month



Travel Agency Booking Pace for Future Arrivals, by Quarter



# O'ahu by Month 2022









# O'ahu by Month 2022 (cont.)



#### O'ahu by Quarter 2022









# O'ahu by Quarter 2022 (cont.)



#### Maui by Month 2022









# Maui by Month 2022 (cont.)



#### Maui by Quarter 2022









# Maui by Quarter 2022 (cont.)



#### Moloka'i by Month 2022









# Moloka'i by Month 2022 (cont.)



#### Moloka'i by Quarter 2022









# Moloka'i by Quarter 2022 (cont.)





#### Lāna'i by Month 2022

Travel A