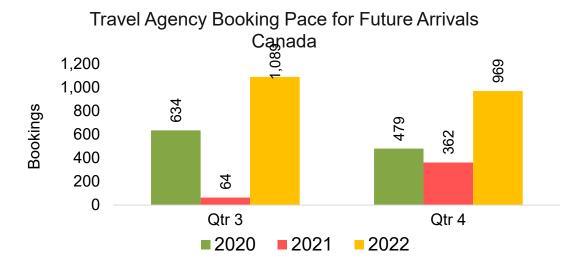

#### CANADA

Travel Agency Booking Pace for Future Arrivals, by Month

Travel Agency Booking Pace for Future Arrivals, by Quarter