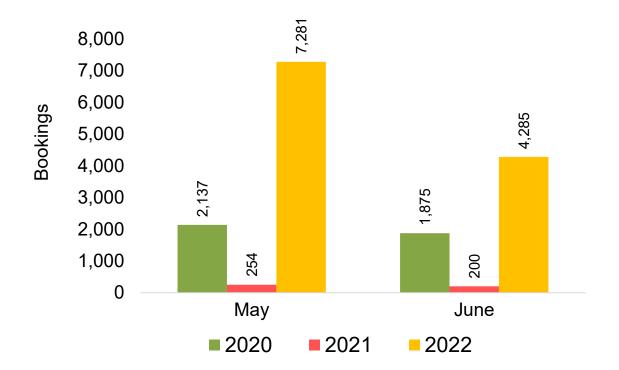

s purchased by the passenger. Also known as the Sales Date.

#### Travel Date

The date on which travel is expected to take place.

#### Point of Origin Country

The country which contains the airport at which the ticket started.

#### Travel Agency

Travel Agency associated with the ticket is doing business (DBA).





#### US

Travel Agency Booking Pace for Future Arrivals, by Month



Travel Agency Booking Pace for Future Arrivals, by Quarter



#### **JAPAN**

Travel Agency Booking Pace for Future Arrivals, by Month



Travel Agency Booking Pace for Future Arrivals, by Quarter



#### CANADA

Travel Agency Booking Pace for Future Arrivals, by Month



Travel Agency Booking Pace for Future Arrivals, by Quarter



#### **KOREA**

Travel Agency Booking Pace for Future Arrivals, by Month



Travel Agency Booking Pace for Future Arrivals, by Quarter



#### **AUSTRALIA**

Travel Agency Booking Pace for Future Arrivals, by Month



Travel Agency Booking Pace for Future Arrivals, by Quarter



# O'ahu by Month 2022









# O'ahu by Month 2022 (cont.)



#### O'ahu by Quarter 2022









# O'ahu by Quarter 2022 (cont.)



#### Maui by Month 2022









# Maui by Month 2022 (cont.)



#### Maui by Quarter 2022









# Maui by Quarter 2022 (cont.)



#### Moloka'i by Month 2022









# Moloka'i by Month 2022 (cont.)



#### Moloka'i by Quarter 2022









# Moloka'i by Quarter 2022 (cont.)





#### Lāna'i by Month 2022

Travel Agency Booking Pace for Future Arrivals U.S.



Travel Agency Booking Pace for Future Arrivals Canada



Travel Agency Booking Pace for Fut