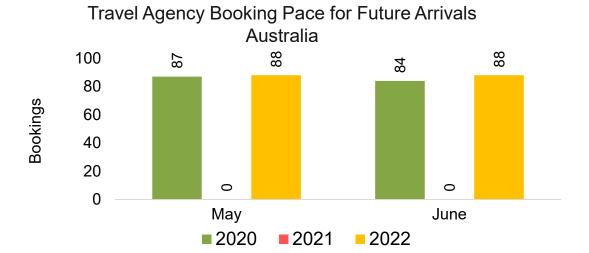

#### **AUSTRALIA**

Travel Agency Booking Pace for Future Arrivals, by Month

Travel Agency Booking Pace for Future Arrivals, by Quarter