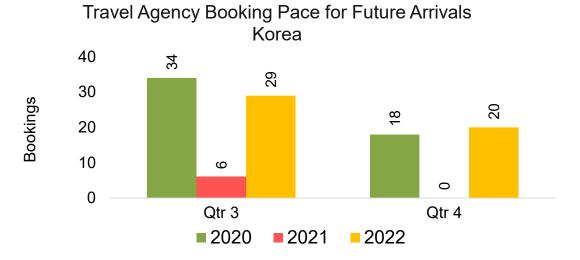

#### **KOREA**

Travel Agency Booking Pace for Future Arrivals, by Month

Travel Agency Booking Pace for Future Arrivals, by Quarter