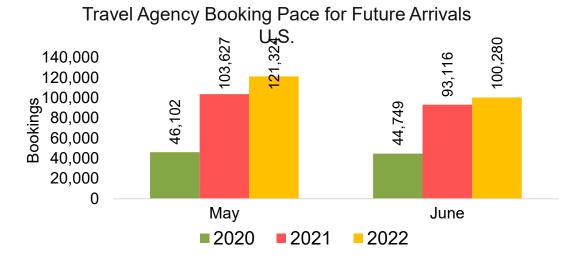

#### US

Travel Agency Booking Pace for Future Arrivals, by Month

Travel Agency Booking Pace for Future Arrivals, by Quarter