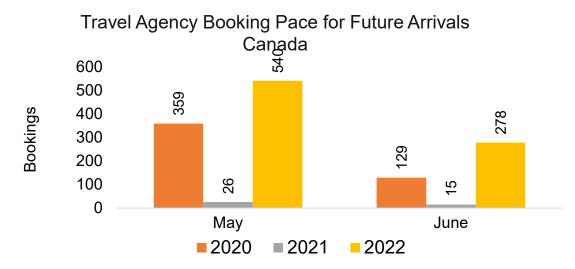

#### CANADA

Travel Agency Booking Pace for Future Arrivals, by Month

Travel Agency Booking Pace for Future Arrivals, by Quarter