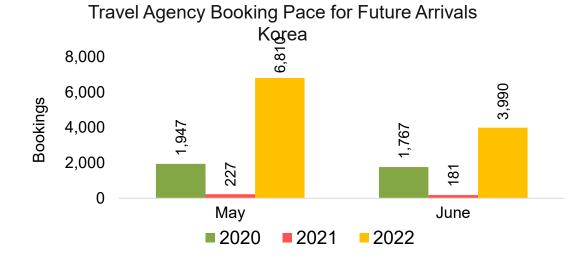

#### **KOREA**

Travel Agency Booking Pace for Future Arrivals, by Month

Travel Agency Booking Pace for Future Arrivals, by Quarter