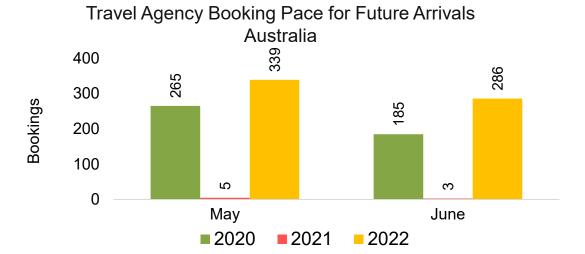

#### **AUSTRALIA**

Travel Agency Booking Pace for Future Arrivals, by Month

Travel Agency Booking Pace for Future Arrivals, by Quarter