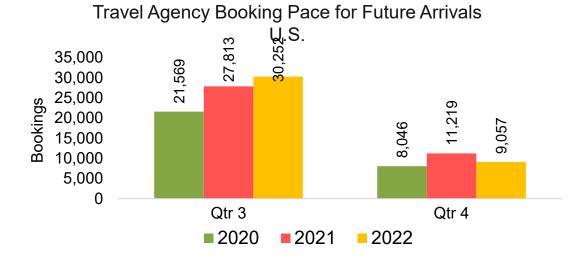

#### US

Travel Agency Booking Pace for Future Arrivals, by Month

Travel Agency Booking Pace for Future Arrivals, by Quarter