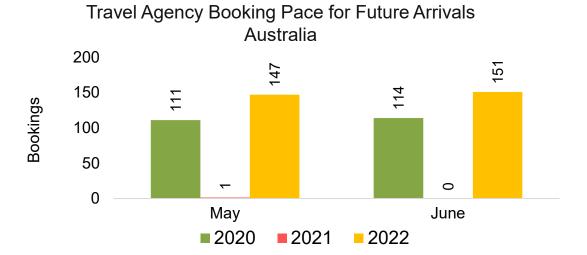

#### **AUSTRALIA**

Travel Agency Booking Pace for Future Arrivals, by Month

Travel Agency Booking Pace for Future Arrivals, by Quarter