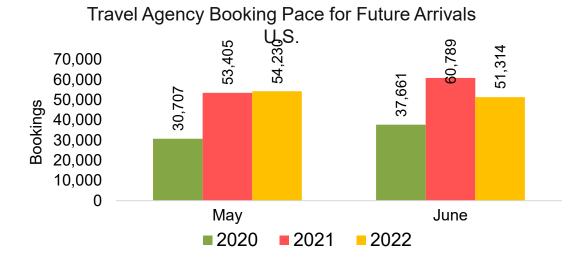

#### US

Travel Agency Booking Pace for Future Arrivals, by Month

Travel Agency Booking Pace for Future Arrivals, by Quarter