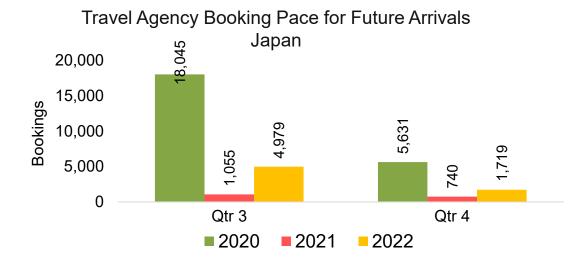

#### **JAPAN**

Travel Agency Booking Pace for Future Arrivals, by Month

Travel Agency Booking Pace for Future Arrivals, by Quarter