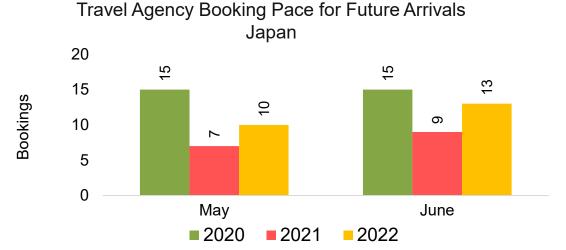

#### **JAPAN**

Travel Agency Booking Pace for Future Arrivals, by Month

Travel Agency Booking Pace for Future Arrivals, by Quarter