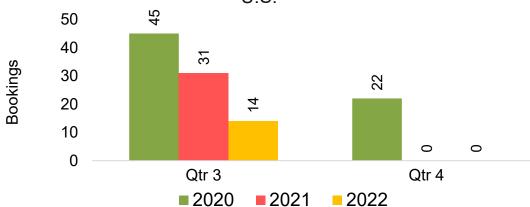

#### US

Travel Agency Booking Pace for Future Arrivals, by Month

Travel Agency Booking Pace for Future Arrivals, by Quarter