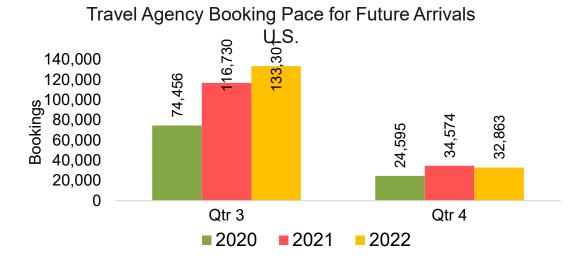

#### US

Travel Agency Booking Pace for Future Arrivals, by Month

Travel Agency Booking Pace for Future Arrivals, by Quarter