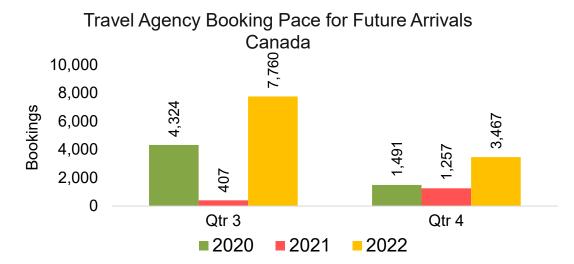

#### CANADA

Travel Agency Booking Pace for Future Arrivals, by Month

Travel Agency Booking Pace for Future Arrivals, by Quarter