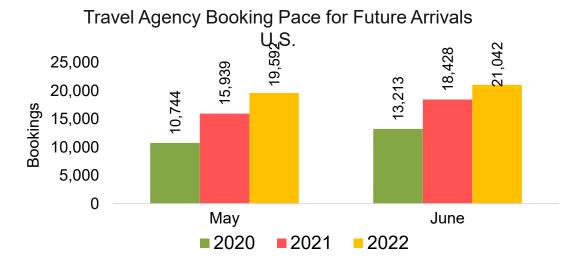

#### US

Travel Agency Booking Pace for Future Arrivals, by Month

Travel Agency Booking Pace for Future Arrivals, by Quarter