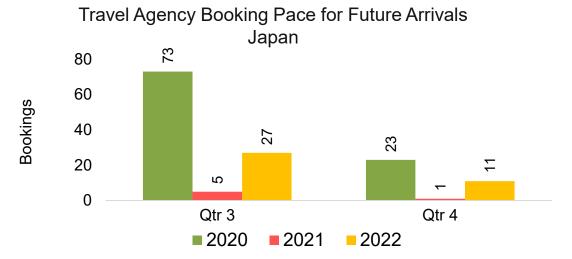

#### **JAPAN**

Travel Agency Booking Pace for Future Arrivals, by Month

Travel Agency Booking Pace for Future Arrivals, by Quarter