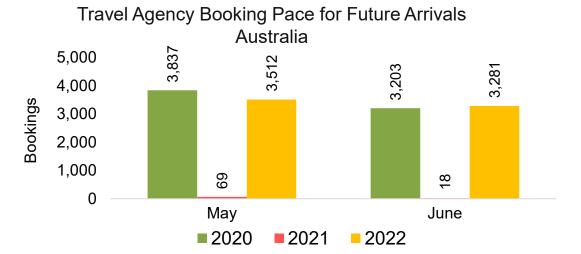

#### **AUSTRALIA**

Travel Agency Booking Pace for Future Arrivals, by Month

Travel Agency Booking Pace for Future Arrivals, by Quarter