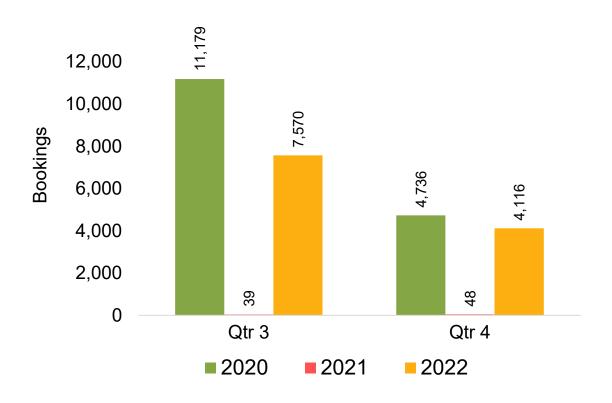

which the ticket started.

#### Travel Agency

Travel Agency associated with the ticket is doing business (DBA).





#### US

Travel Agency Booking Pace for Future Arrivals, by Month



Travel Agency Booking Pace for Future Arrivals, by Quarter



#### **JAPAN**

Travel Agency Booking Pace for Future Arrivals, by Month



Travel Agency Booking Pace for Future Arrivals, by Quarter



#### CANADA

Travel Agency Booking Pace for Future Arrivals, by Month



Travel Agency Booking Pace for Future Arrivals, by Quarter



#### **KOREA**

Travel Agency Booking Pace for Future Arrivals, by Month



Travel Agency Booking Pace for Future Arrivals, by Quarter



#### **AUSTRALIA**

Travel Agency Booking Pace for Future Arrivals, by Month



Travel Agency Booking Pace for Future Arrivals, by Quarter



# O'ahu by Month 2022









# O'ahu by Month 2022 (cont.)



#### O'ahu by Quarter 2022









# O'ahu by Quarter 2022 (cont.)



#### Maui by Month 2022









# Maui by Month 2022 (cont.)



#### Maui by Quarter 2022









# Maui by Quarter 2022 (cont.)



#### Moloka'i by Month 2022









# Moloka'i by Month 2022 (cont.)



#### Moloka'i by Quarter 2022









# Moloka'i by Quarter 2022 (cont.)





#### Lāna'i by Month 2022

Travel Agency Booking Pace for Future Arrivals U.S.



Travel Agency Booking Pace for Future Arrivals Canada



Travel Agency Booking Pace for Future Arrivals Japan

Bookings

Bookings



Travel Agency Booking Pace for Future Arrivals Korea



# Lāna'i by Month 2022 (cont.)



#### Lāna'i by Quarter 2022





Travel Agency Booking Pace for Future A