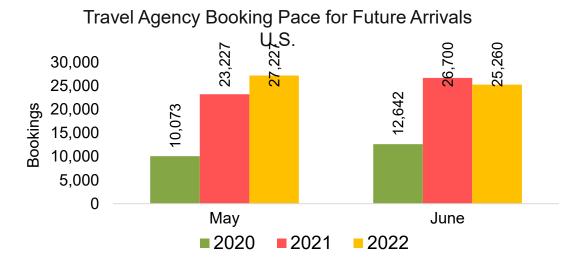

#### US

Travel Agency Booking Pace for Future Arrivals, by Month

Travel Agency Booking Pace for Future Arrivals, by Quarter