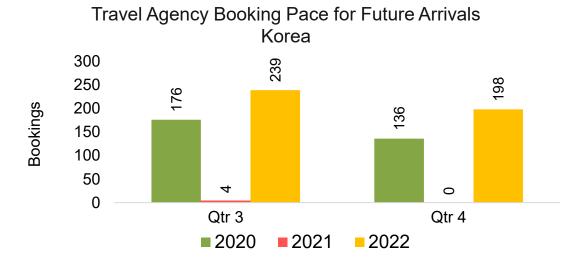

#### **KOREA**

Travel Agency Booking Pace for Future Arrivals, by Month

Travel Agency Booking Pace for Future Arrivals, by Quarter

#### O'ahu by Quarter 2022

# O'ahu by Quarter 2022 (cont.)