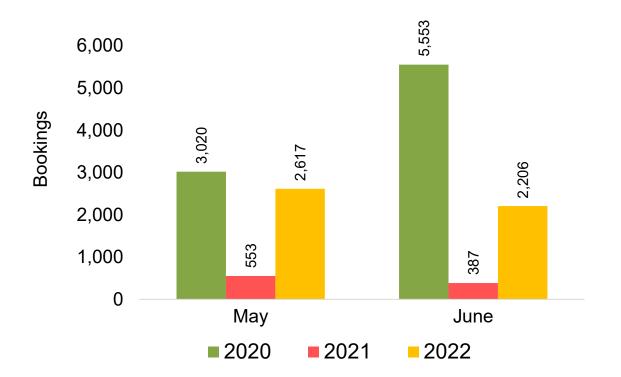

#### **JAPAN**

Travel Agency Booking Pace for Future Arrivals, by Month

Travel Agency Booking Pace for Future Arrivals, by Quarter

# O'ahu by Month 2022