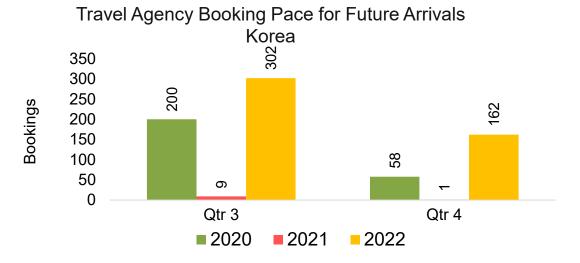

#### **KOREA**

Travel Agency Booking Pace for Future Arrivals, by Month

Travel Agency Booking Pace for Future Arrivals, by Quarter