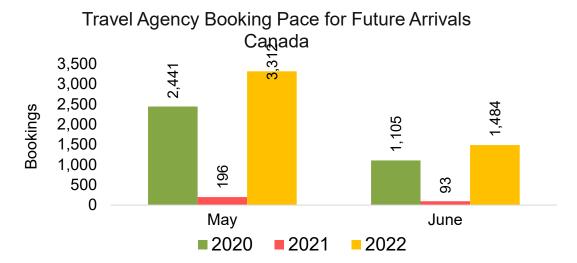

#### CANADA

Travel Agency Booking Pace for Future Arrivals, by Month

Travel Agency Booking Pace for Future Arrivals, by Quarter