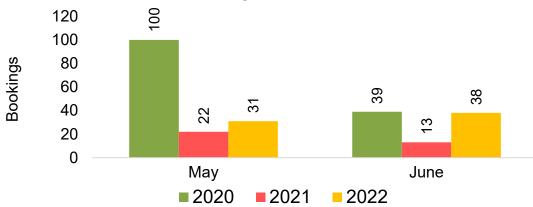

#### US

Travel Agency Booking Pace for Future Arrivals, by Month

Travel Agency Booking Pace for Future Arrivals, by Quarter