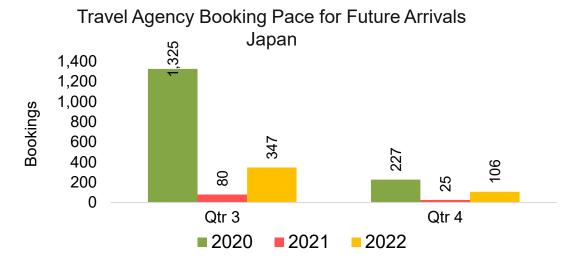

#### **JAPAN**

Travel Agency Booking Pace for Future Arrivals, by Month

Travel Agency Booking Pace for Future Arrivals, by Quarter