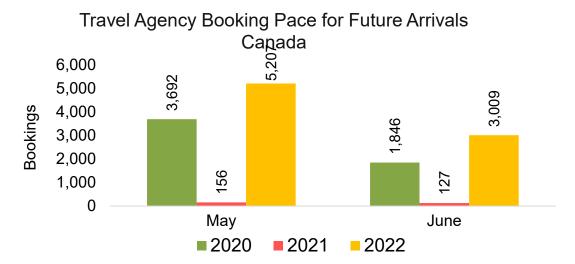

#### CANADA

Travel Agency Booking Pace for Future Arrivals, by Month

Travel Agency Booking Pace for Future Arrivals, by Quarter