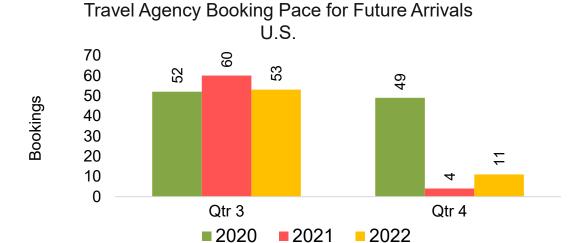

#### US

Travel Agency Booking Pace for Future Arrivals, by Month

Travel Agency Booking Pace for Future Arrivals, by Quarter