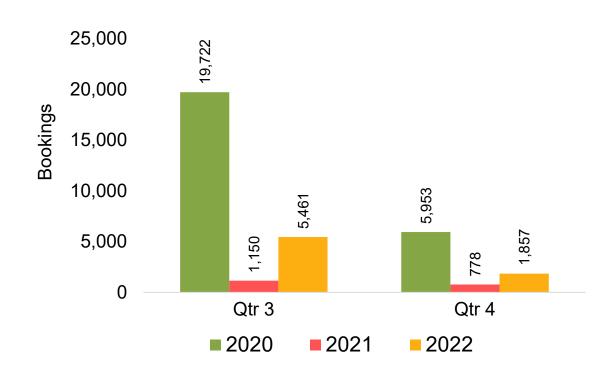

#### **JAPAN**

Travel Agency Booking Pace for Future Arrivals, by Month

Travel Agency Booking Pace for Future Arrivals, by Quarter

#### O'ahu by Quarter 2022