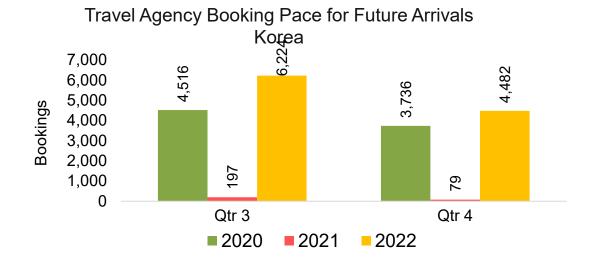

#### **KOREA**

Travel Agency Booking Pace for Future Arrivals, by Month

Travel Agency Booking Pace for Future Arrivals, by Quarter