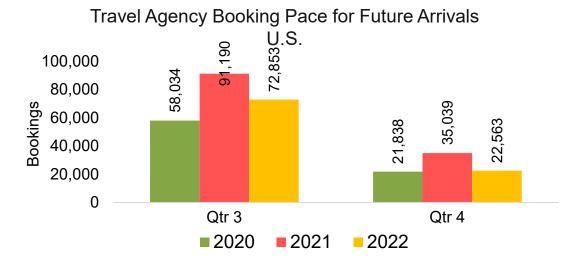

#### US

Travel Agency Booking Pace for Future Arrivals, by Month

Travel Agency Booking Pace for Future Arrivals, by Quarter