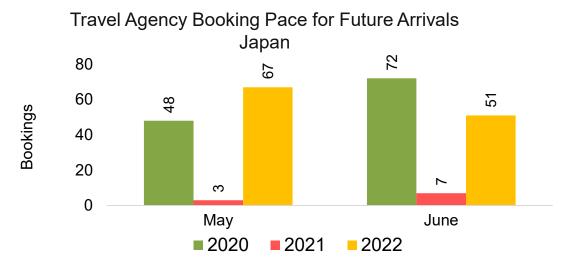

#### **JAPAN**

Travel Agency Booking Pace for Future Arrivals, by Month

Travel Agency Booking Pace for Future Arrivals, by Quarter