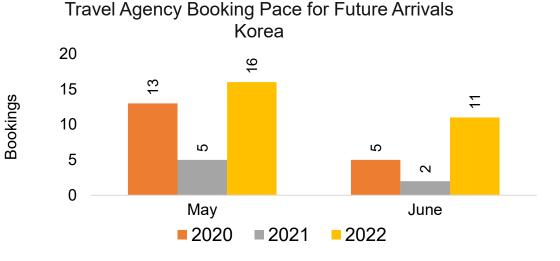

#### **KOREA**

Travel Agency Booking Pace for Future Arrivals, by Month

Travel Agency Booking Pace for Future Arrivals, by Quarter