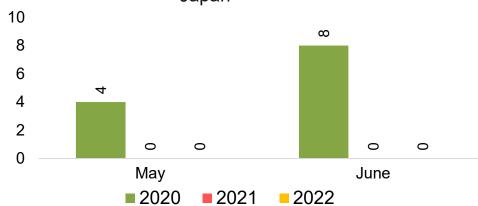

#### **JAPAN**

Travel Agency Booking Pace for Future Arrivals, by Month

Travel Agency Booking Pace for Future Arrivals, by Quarter