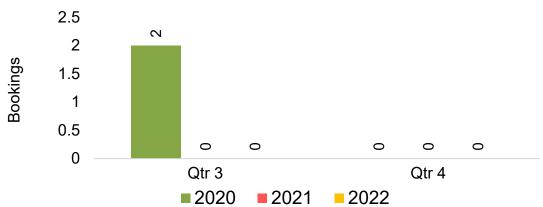

#### US

Travel Agency Booking Pace for Future Arrivals, by Month

Travel Agency Booking Pace for Future Arrivals, by Quarter

#### O'ahu by Quarter 2022