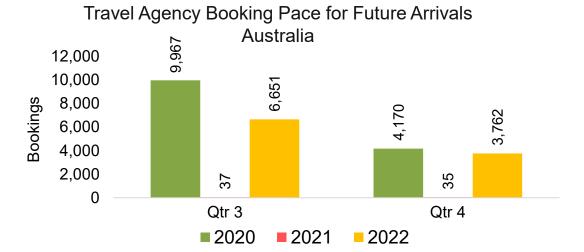

#### **AUSTRALIA**

Travel Agency Booking Pace for Future Arrivals, by Month

Travel Agency Booking Pace for Future Arrivals, by Quarter