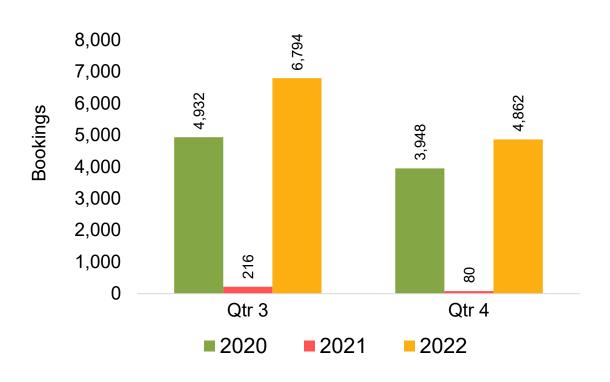

### Travel Date

The date on which travel is expected to take place.

#### Point of Origin Country

The country which contains the airport at which the ticket started.

#### Travel Agency

Travel Agency associated with the ticket is doing business (DBA).





#### US

Travel Agency Booking Pace for Future Arrivals, by Month



Travel Agency Booking Pace for Future Arrivals, by Quarter



#### **JAPAN**

Travel Agency Booking Pace for Future Arrivals, by Month



Travel Agency Booking Pace for Future Arrivals, by Quarter



#### CANADA

Travel Agency Booking Pace for Future Arrivals, by Month



Travel Agency Booking Pace for Future Arrivals, by Quarter



#### **KOREA**

Travel Agency Booking Pace for Future Arrivals, by Month



Travel Agency Booking Pace for Future Arrivals, by Quarter



#### **AUSTRALIA**

Travel Agency Booking Pace for Future Arrivals, by Month



Travel Agency Booking Pace for Future Arrivals, by Quarter



# O'ahu by Month 2022









# O'ahu by Month 2022 (cont.)



#### O'ahu by Quarter 2022









# O'ahu by Quarter 2022 (cont.)



#### Maui by Month 2022









# Maui by Month 2022 (cont.)



#### Maui by Quarter 2022









# Maui by Quarter 2022 (cont.)



#### Moloka'i by Month 2022









# Moloka'i by Month 2022 (cont.)



#### Moloka'i by Quarter 2022









# Moloka'i by Quarter 2022 (cont.)





#### Lāna'i by Month 2022

Travel Agency Booking Pace for Future Arrivals U.S.



Travel Agency Booking Pace for Future Arrivals Canada



Travel Agency Booking Pace for Future Arrivals Japan

Bookings

Bookings



Travel Agency Bookin