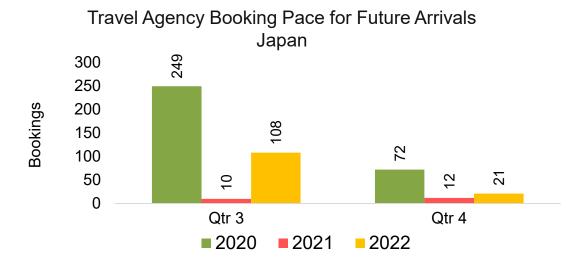

#### **JAPAN**

Travel Agency Booking Pace for Future Arrivals, by Month

Travel Agency Booking Pace for Future Arrivals, by Quarter