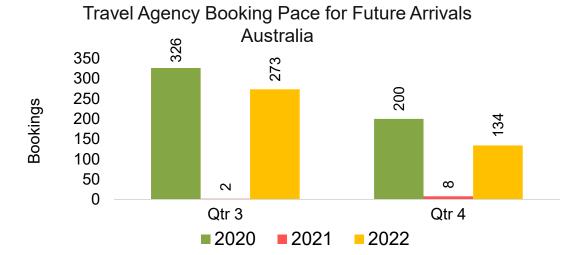

#### **AUSTRALIA**

Travel Agency Booking Pace for Future Arrivals, by Month

Travel Agency Booking Pace for Future Arrivals, by Quarter