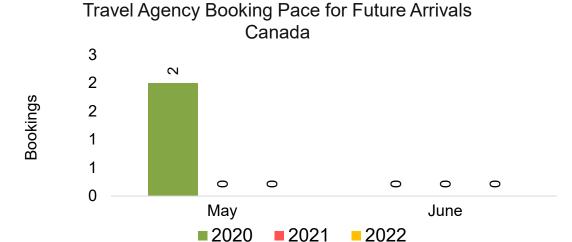

#### CANADA

Travel Agency Booking Pace for Future Arrivals, by Month

Travel Agency Booking Pace for Future Arrivals, by Quarter

# O'ahu by Month 2022

# O'ahu by Month 2022 (cont.)