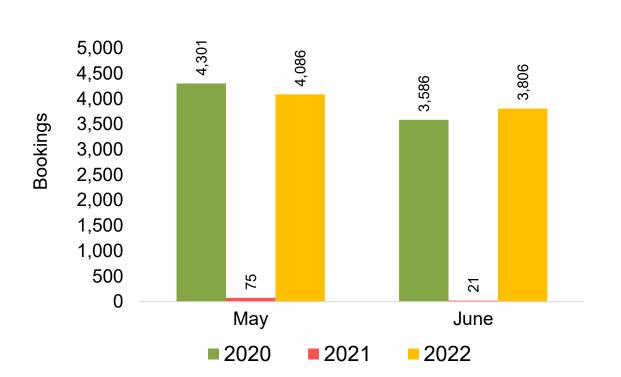

of Origin Country

The country which contains the airport at which the ticket started.

#### Travel Agency

Travel Agency associated with the ticket is doing business (DBA).





#### US

Travel Agency Booking Pace for Future Arrivals, by Month



Travel Agency Booking Pace for Future Arrivals, by Quarter



#### **JAPAN**

Travel Agency Booking Pace for Future Arrivals, by Month



Travel Agency Booking Pace for Future Arrivals, by Quarter



#### CANADA

Travel Agency Booking Pace for Future Arrivals, by Month



Travel Agency Booking Pace for Future Arrivals, by Quarter



#### **KOREA**

Travel Agency Booking Pace for Future Arrivals, by Month



Travel Agency Booking Pace for Future Arrivals, by Quarter



#### **AUSTRALIA**

Travel Agency Booking Pace for Future Arrivals, by Month



Travel Agency Booking Pace for Future Arrivals, by Quarter



# O'ahu by Month 2022









# O'ahu by Month 2022 (cont.)



#### O'ahu by Quarter 2022









# O'ahu by Quarter 2022 (cont.)



#### Maui by Month 2022









# Maui by Month 2022 (cont.)



#### Maui by Quarter 2022









# Maui by Quarter 2022 (cont.)



#### Moloka'i by Month 2022









# Moloka'i by Month 2022 (cont.)



#### Moloka'i by Quarter 2022









# Moloka'i by Quarter 2022 (cont.)





#### Lāna'i by Month 2022

Travel Agency Booking Pace for Future Arrivals U.S.



Travel Agency Booking Pace for Future Arrivals Canada



Travel Agency Booking Pace for Future Arrivals Japan

Bookings

Bookings



Travel Agency Booking Pace for Future Arrivals Korea



# Lāna'i by Month 2022 (cont.)



#### Lāna'