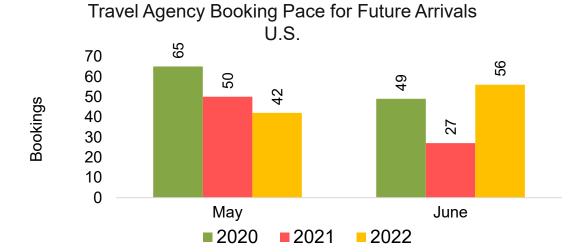

#### US

Travel Agency Booking Pace for Future Arrivals, by Month

Travel Agency Booking Pace for Future Arrivals, by Quarter

# O'ahu by Month 2022

# O'ahu by Month 2022 (cont.)