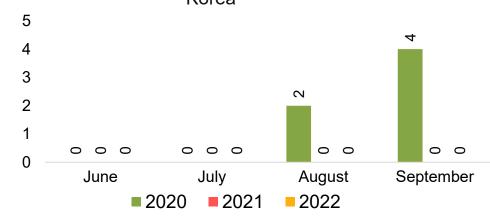

#### **KOREA**

Travel Agency Booking Pace for Future Arrivals, by Month

Travel Agency Booking Pace for Future Arrivals, by Quarter

#### Travel Agency Booking Pace for Future Arrivals Japan

Bookings

Bookings

Travel Agency Booking Pace for Future Arrivals
Korea

#### Travel Agency Booking Pace for Future Arrivals Japan

Travel Agency Booking Pace for Future Arrivals
Korea

### Lāna'i by Month 2022

Travel Agency Booking Pace for Future Arrivals U.S.

Travel Agency Booking Pace for Future Arrivals
Canada

Travel Agency Booking Pace for Future Arrivals

Japan

Bookings

Bookings

Travel Agency Booking Pace for Future Arrivals
Korea