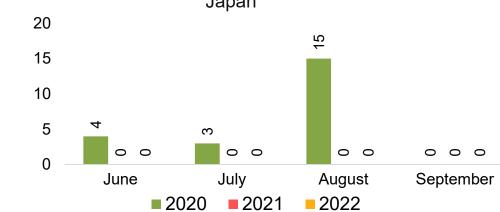

#### **JAPAN**

Travel Agency Booking Pace for Future Arrivals, by Month

#### Travel Agency Booking Pace for Future Arrivals Japan

Bookings

Bookings

Travel Agency Booking Pace for Future Arrivals
Korea

#### Travel Agency Booking Pace for Future Arrivals Japan

Travel Agency Booking Pace for Future Arrivals
Korea