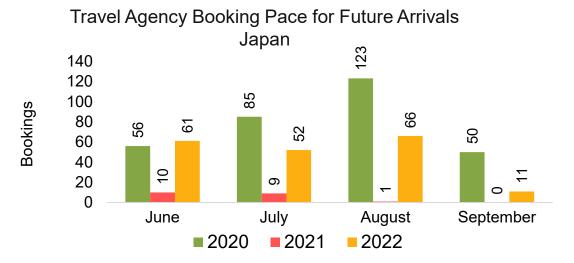

#### **JAPAN**

Travel Agency Booking Pace for Future Arrivals, by Month

#### Travel Agency Booking Pace for Future Arrivals Japan

Bookings

Bookings

Travel Agency Booking Pace for Future Arrivals
Korea

#### Travel Agency Booking Pace for Future Arrivals Japan

Travel Agency Booking Pace for Future Arrivals
Korea