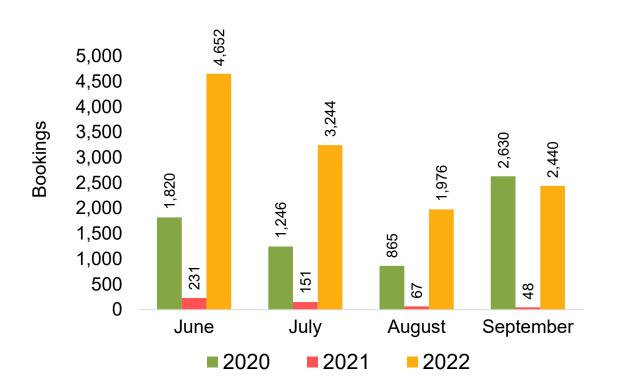

rchased by the passenger. Also known as the Sales Date.

#### Travel Date

The date on which travel is expected to take place.

#### Point of Origin Country

The country which contains the airport at which the ticket started.

#### Travel Agency

Travel Agency associated with the ticket is doing business (DBA).





#### US

Travel Agency Booking Pace for Future Arrivals, by Month



# Travel Agency Booking Pace for Future Arrivals, by Quarter



#### **JAPAN**

Travel Agency Booking Pace for Future Arrivals, by Month



# Travel Agency Booking Pace for Future Arrivals, by Quarter



#### CANADA

Travel Agency Booking Pace for Future Arrivals, by Month



Travel Agency Booking Pace for Future Arrivals, by Quarter



#### **KOREA**

Travel Agency Booking Pace for Future Arrivals, by Month



Travel Agency Booking Pace for Future Arrivals, by Quarter



#### **AUSTRALIA**

Travel Agency Booking Pace for Future Arrivals, by Month



Travel Agency Booking Pace for Future Arrivals, by Quarter



### O'ahu by Month 2022









### O'ahu by Month 2022 (cont.)



### O'ahu by Quarter 2022









# O'ahu by Quarter 2022 (cont.)



# Maui by Month 2022









# Maui by Month 2022 (cont.)



#### Maui by Quarter 2022









# Maui by Quarter 2022 (cont.)



#### Moloka'i by Month 2022





Travel Agency Booking Pace for Future Arrivals
Canada



#### Travel Agency Booking Pace for Future Arrivals Japan



Bookings

Bookings

Travel Agency Booking Pace for Future Arrivals
Korea



### Moloka'i by Month 2022 (cont.)



#### Moloka'i by Quarter 2022







#### Travel Agency Book