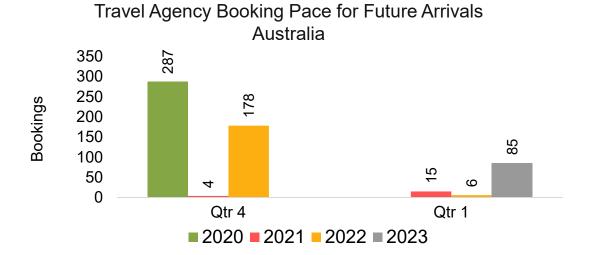

#### **AUSTRALIA**

Travel Agency Booking Pace for Future Arrivals, by Month

Travel Agency Booking Pace for Future Arrivals, by Quarter