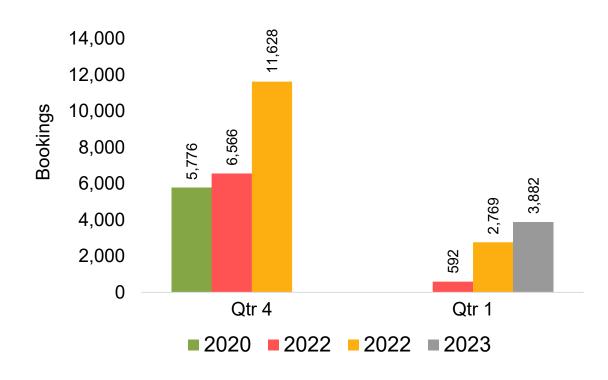

hanges and Refunds.

#### Booking Date

 The date on which the ticket was purchased by the passenger. Also known as the Sales Date.

#### Travel Date

The date on which travel is expected to take place.

#### Point of Origin Country

The country which contains the airport at which the ticket started.

#### Travel Agency

Travel Agency associated with the ticket is doing business (DBA).





#### US

Travel Agency Booking Pace for Future Arrivals, by Month



# Travel Agency Booking Pace for Future Arrivals, by Quarter



#### **JAPAN**

Travel Agency Booking Pace for Future Arrivals, by Month



# Travel Agency Booking Pace for Future Arrivals, by Quarter



#### CANADA

Travel Agency Booking Pace for Future Arrivals, by Month



Travel Agency Booking Pace for Future Arrivals, by Quarter



#### **KOREA**

Travel Agency Booking Pace for Future Arrivals, by Month



Travel Agency Booking Pace for Future Arrivals, by Quarter



#### **AUSTRALIA**

Travel Agency Booking Pace for Future Arrivals, by Month



Travel Agency Booking Pace for Future Arrivals, by Quarter



### O'ahu by Month 2022









### O'ahu by Month 2022 (cont.)



### O'ahu by Quarter 2022









# O'ahu by Quarter 2022 (cont.)



# Maui by Month 2022









# Maui by Month 2022 (cont.)



#### Maui by Quarter 2022









# Maui by Quarter 2022 (cont.)



#### Moloka'i by Month 2022





Travel Agency Booking Pace for Future Arrivals
Canada



#### Travel Agency Booking Pace for Future Arrivals Japan



Bookings

Bookings

Travel Agency Booking Pace for Future Arrivals
Korea



### Moloka'i by Month