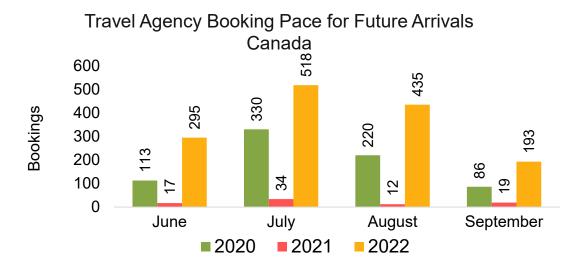

#### CANADA

Travel Agency Booking Pace for Future Arrivals, by Month

Travel Agency Booking Pace for Future Arrivals, by Quarter