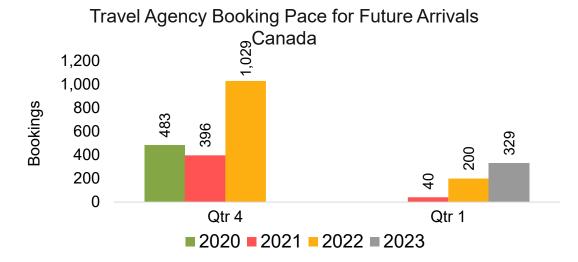

#### CANADA

Travel Agency Booking Pace for Future Arrivals, by Month

Travel Agency Booking Pace for Future Arrivals, by Quarter