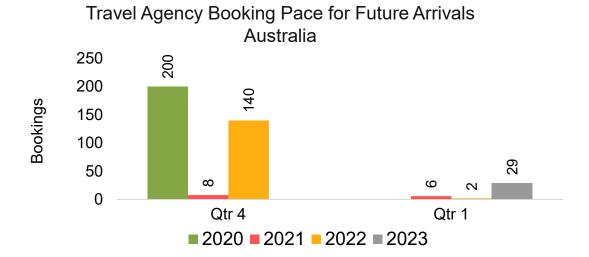

#### **AUSTRALIA**

Travel Agency Booking Pace for Future Arrivals, by Month

Travel Agency Booking Pace for Future Arrivals, by Quarter