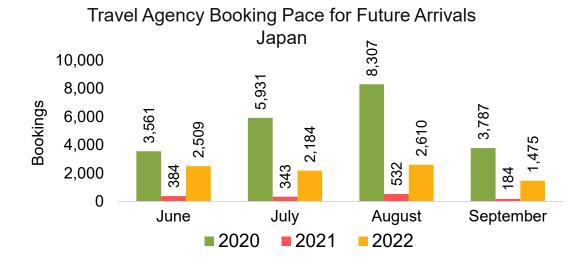

#### **JAPAN**

Travel Agency Booking Pace for Future Arrivals, by Month

#### Travel Agency Booking Pace for Future Arrivals Japan

Bookings

Bookings

Travel Agency Booking Pace for Future Arrivals
Korea

#### Travel Agency Booking Pace for Future Arrivals Japan

Travel Agency Booking Pace for Future Arrivals
Korea