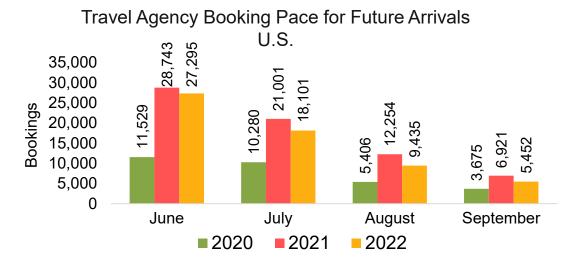

#### US

Travel Agency Booking Pace for Future Arrivals, by Month

### Lāna'i by Month 2022

Travel Agency Booking Pace for Future Arrivals U.S.

Travel Agency Booking Pace for Future Arrivals
Canada

Travel Agency Booking Pace for Future Arrivals

Japan

Bookings

Bookings

Travel Agency Booking Pace for Future Arrivals
Korea