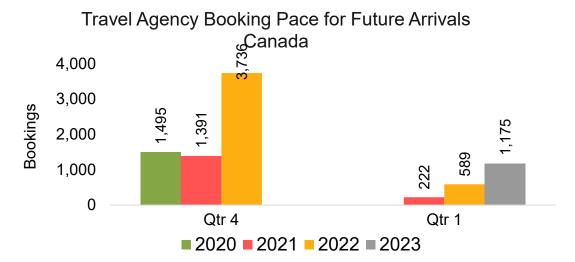

#### CANADA

Travel Agency Booking Pace for Future Arrivals, by Month

Travel Agency Booking Pace for Future Arrivals, by Quarter

#### Moloka'i by Month 2022

Travel Agency Booking Pace for Future Arrivals
Canada

### Lāna'i by Month 2022

Travel Agency Booking Pace for Future Arrivals U.S.

Travel Agency Booking Pace for Future Arrivals
Canada

Travel Agency Booking Pace for Future Arrivals

Japan

Bookings

Bookings

Travel Agency Booking Pace for Future Arrivals
Korea

#### Lāna'i by Quarter 2022

Travel Agency Booking Pace for Future Arrivals
Canada

#### Travel Agency Booking Pace for Future Arrivals Japan

Travel Agency Booking Pace for Future Arrivals
Korea