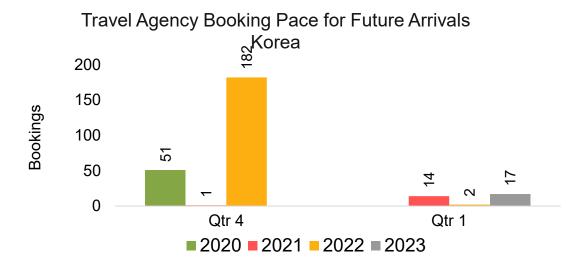

#### **KOREA**

Travel Agency Booking Pace for Future Arrivals, by Month

Travel Agency Booking Pace for Future Arrivals, by Quarter