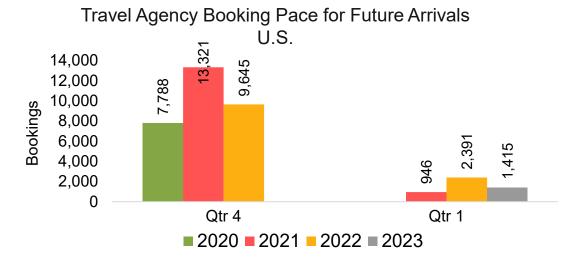

#### US

Travel Agency Booking Pace for Future Arrivals, by Month

# Travel Agency Booking Pace for Future Arrivals, by Quarter