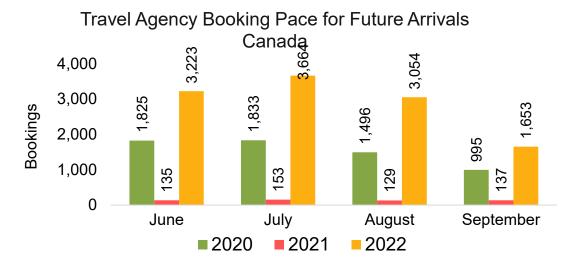

#### CANADA

Travel Agency Booking Pace for Future Arrivals, by Month

Travel Agency Booking Pace for Future Arrivals, by Quarter

#### Moloka'i by Month 2022

Travel Agency Booking Pace for Future Arrivals
Canada

### Lāna'i by Month 2022

Travel Agency Booking Pace for Future Arrivals U.S.

Travel Agency Booking Pace for Future Arrivals
Canada

Travel Agency Booking Pace for Future Arrivals

Japan

Bookings

Bookings

Travel Agency Booking Pace for Future Arrivals
Korea

#### Lāna'i by Quarter 2022

Travel Agency Booking Pace for Future Arrivals
Canada