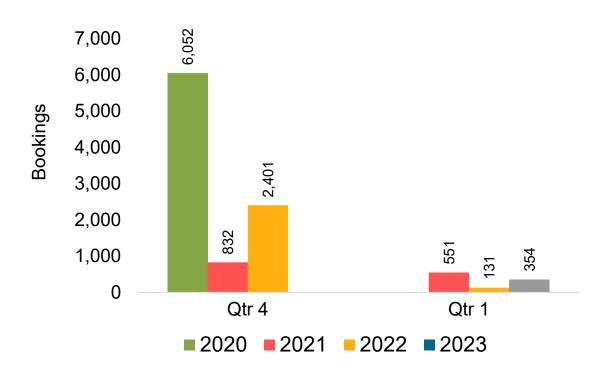

of the number of visitors (i.e., excluding Hawai'i residents and inter-island travelers) from Sales transactions counted, including Exchanges and Refunds.

#### Booking Date

 The date on which the ticket was purchased by the passenger. Also known as the Sales Date.

#### Travel Date

The date on which travel is expected to take place.

#### Point of Origin Country

The country which contains the airport at which the ticket started.

#### Travel Agency

Travel Agency associated with the ticket is doing business (DBA).





#### US

Travel Agency Booking Pace for Future Arrivals, by Month



# Travel Agency Booking Pace for Future Arrivals, by Quarter



#### **JAPAN**

Travel Agency Booking Pace for Future Arrivals, by Month



# Travel Agency Booking Pace for Future Arrivals, by Quarter



#### CANADA

Travel Agency Booking Pace for Future Arrivals, by Month



Travel Agency Booking Pace for Future Arrivals, by Quarter



#### **KOREA**

Travel Agency Booking Pace for Future Arrivals, by Month



Travel Agency Booking Pace for Future Arrivals, by Quarter



#### **AUSTRALIA**

Travel Agency Booking Pace for Future Arrivals, by Month



Travel Agency Booking Pace for Future Arrivals, by Quarter



### O'ahu by Month 2022









### O'ahu by Month 2022 (cont.)



### O'ahu by Quarter 2022









# O'ahu by Quarter 2022 (cont.)



# Maui by Month 2022









# Maui by Month 2022 (cont.)



#### Maui by Quarter 2022









# Maui by Quarter 2022 (cont.)



#### Moloka'i by Month 2022





Travel Agency Booking Pace for Future Arrivals
Canada



#### Travel Agency Booki