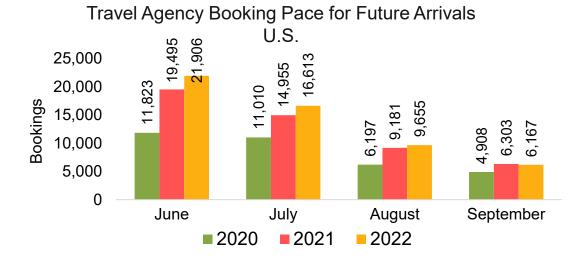

oka'i by Month 2022 (cont.)



#### Moloka'i by Quarter 2022







#### Travel Agency Booking Pace for Future Arrivals Japan



Travel Agency Booking Pace for Future Arrivals
Korea



# Moloka'i by Quarter 2022 (cont.)



### Lāna'i by Month 2022

Travel Agency Booking Pace for Future Arrivals U.S.



Travel Agency Booking Pace for Future Arrivals
Canada



Travel Agency Booking Pace for Future Arrivals

Japan

Bookings

Bookings



Travel Agency Booking Pace for Future Arrivals
Korea



# Lāna'i by Month 2022 (cont.)



#### Lāna'i by Quarter 2022





Travel Agency Booking Pace for Future Arrivals
Canada



#### Travel Agency Booking Pace for Future Arrivals Japan



Travel Agency Booking Pace for Future Arrivals
Korea



# Lāna'i by Quarter 2022 (cont.)





#### Kaua'i by Month 2022









# Kaua'i by Month 2022 (cont.)



### Kaua'i by Quarter 2022









# Kaua'i by Quarter 2022 (cont.)



### Hawai'i Island by Month 2022









### Hawai'i Island by Month 2022 (cont.)



#### Hawai'i Island by Quarter 2022









# Hawai'i Island by Quarter 2022 (cont.)