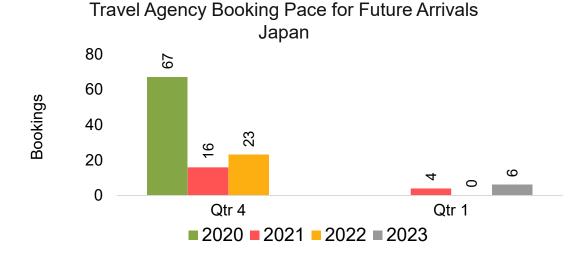

by Quarter



#### **JAPAN**

Travel Agency Booking Pace for Future Arrivals, by Month



# Travel Agency Booking Pace for Future Arrivals, by Quarter



#### CANADA

Travel Agency Booking Pace for Future Arrivals, by Month



Travel Agency Booking Pace for Future Arrivals, by Quarter



#### **KOREA**

Travel Agency Booking Pace for Future Arrivals, by Month



Travel Agency Booking Pace for Future Arrivals, by Quarter



#### **AUSTRALIA**

Travel Agency Booking Pace for Future Arrivals, by Month



Travel Agency Booking Pace for Future Arrivals, by Quarter



### O'ahu by Month 2022









### O'ahu by Month 2022 (cont.)



### O'ahu by Quarter 2022









# O'ahu by Quarter 2022 (cont.)



# Maui by Month 2022









# Maui by Month 2022 (cont.)



#### Maui by Quarter 2022









# Maui by Quarter 2022 (cont.)



#### Moloka'i by Month 2022





Travel Agency Booking Pace for Future Arrivals
Canada



#### Travel Agency Booking Pace for Future Arrivals Japan



Bookings

Bookings

Travel Agency Booking Pace for Future Arrivals
Korea



### Moloka'i by Month 2022 (cont.)



#### Moloka'i by Quarter 2022







#### Travel Agency Booking Pace for Future Arrivals Japan



Travel Agency Booking Pace for Future Arrivals
Korea



# Moloka'i by Quarter 2022 (cont.)



### Lāna'i by Month 2022

Travel Agency Booking Pace for Future Arrivals U.S.



Travel Agency Booking Pace for Future Arrivals
Canada



Travel Agency Booking Pace for Future Arrivals

Japan

Bookings

Bookings



Travel Agency Booking Pace for Future Arrivals
Korea



# Lāna'i by Month 2022 (cont.)