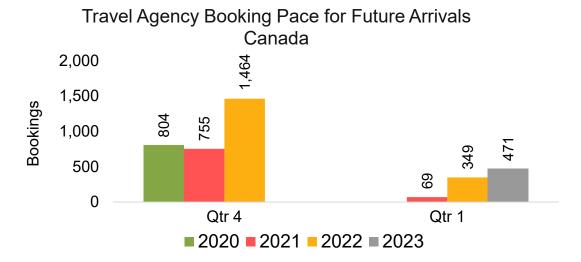

#### CANADA

Travel Agency Booking Pace for Future Arrivals, by Month

Travel Agency Booking Pace for Future Arrivals, by Quarter