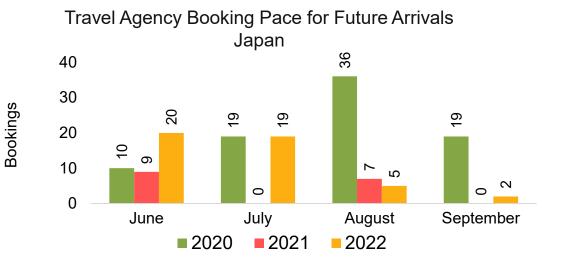

i by Month 2022 (cont.)



#### Moloka'i by Quarter 2022







#### Travel Agency Booking Pace for Future Arrivals Japan



Travel Agency Booking Pace for Future Arrivals
Korea



# Moloka'i by Quarter 2022 (cont.)



### Lāna'i by Month 2022

Travel Agency Booking Pace for Future Arrivals U.S.



Travel Agency Booking Pace for Future Arrivals
Canada



Travel Agency Booking Pace for Future Arrivals

Japan

Bookings

Bookings



Travel Agency Booking Pace for Future Arrivals
Korea



# Lāna'i by Month 2022 (cont.)



#### Lāna'i by Quarter 2022





Travel Agency Booking Pace for Future Arrivals
Canada



#### Travel Agency Booking Pace for Future Arrivals Japan



Travel Agency Booking Pace for Future Arrivals
Korea



# Lāna'i by Quarter 2022 (cont.)





#### Kaua'i by Month 2022









# Kaua'i by Month 2022 (cont.)



### Kaua'i by Quarter 2022









# Kaua'i by Quarter 2022 (cont.)



### Hawai'i Island by Month 2022









### Hawai'i Island by Month 2022 (cont.)



#### Hawai'i Island by Quarter 2022









# Hawai'i Island by Quarter 2022 (cont.)