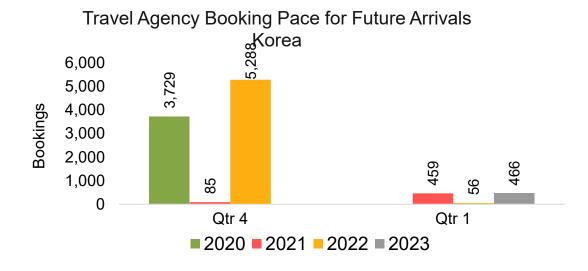

#### **KOREA**

Travel Agency Booking Pace for Future Arrivals, by Month

Travel Agency Booking Pace for Future Arrivals, by Quarter

#### Travel Agency Booking Pace for Future Arrivals Japan

Bookings

Bookings

Travel Agency Booking Pace for Future Arrivals
Korea

#### Travel Agency Booking Pace for Future Arrivals Japan

Travel Agency Booking Pace for Future Arrivals
Korea

### Lāna'i by Month 2022

Travel Agency Booking Pace for Future Arrivals U.S.

Travel Agency Booking Pace for Future Arrivals
Canada

Travel Agency Booking Pace for Future Arrivals

Japan

Bookings

Bookings

Travel Agency Booking Pace for Future Arrivals
Korea