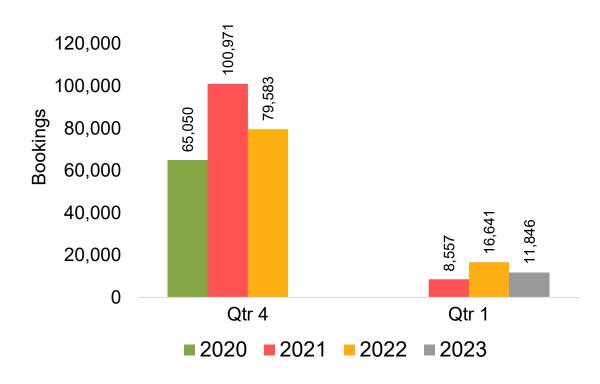

e information is updated daily with a recency of two days prior to current date.





#### Global Agency Pro Index

#### Bookings

 Net sum of the number of visitors (i.e., excluding Hawai'i residents and inter-island travelers) from Sales transactions counted, including Exchanges and Refunds.

#### Booking Date

 The date on which the ticket was purchased by the passenger. Also known as the Sales Date.

#### Travel Date

The date on which travel is expected to take place.

#### Point of Origin Country

The country which contains the airport at which the ticket started.

#### Travel Agency

Travel Agency associated with the ticket is doing business (DBA).





#### US

Travel Agency Booking Pace for Future Arrivals, by Month



# Travel Agency Booking Pace for Future Arrivals, by Quarter



#### **JAPAN**

Travel Agency Booking Pace for Future Arrivals, by Month



# Travel Agency Booking Pace for Future Arrivals, by Quarter



#### CANADA

Travel Agency Booking Pace for Future Arrivals, by Month



Travel Agency Booking Pace for Future Arrivals, by Quarter



#### **KOREA**

Travel Agency Booking Pace for Future Arrivals, by Month



Travel Agency Booking Pace for Future Arrivals, by Quarter



#### **AUSTRALIA**

Travel Agency Booking Pace for Future Arrivals, by Month



Travel Agency Booking Pace for Future Arrivals, by Quarter



### O'ahu by Month 2022









### O'ahu by Month 2022 (cont.)



### O'ahu by Quarter 2022









# O'ahu by Quarter 2022 (cont.)



# Maui by Month 2022









# Maui by Month 2022 (cont.)



#### Maui by Quarter 2022









# Maui b