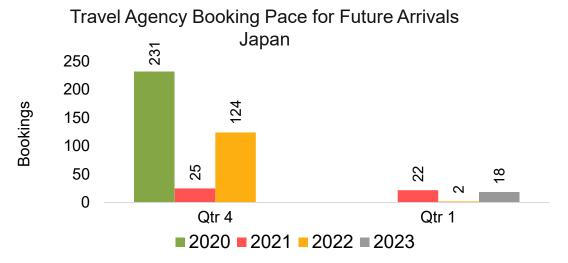

#### **JAPAN**

Travel Agency Booking Pace for Future Arrivals, by Month

# Travel Agency Booking Pace for Future Arrivals, by Quarter