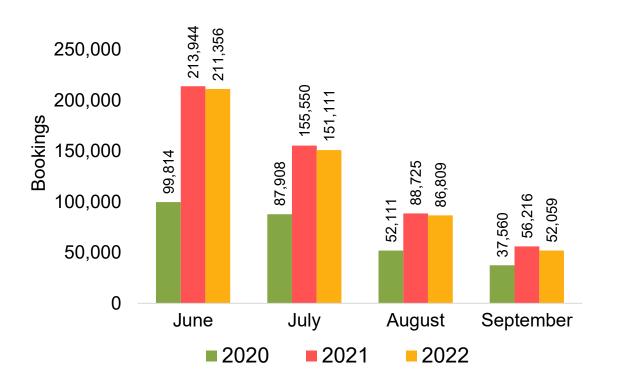

rical ticketing data and one year of advance purchase data.
- The information is updated daily with a recency of two days prior to current date.





#### Global Agency Pro Index

#### Bookings

 Net sum of the number of visitors (i.e., excluding Hawai'i residents and inter-island travelers) from Sales transactions counted, including Exchanges and Refunds.

#### Booking Date

 The date on which the ticket was purchased by the passenger. Also known as the Sales Date.

#### Travel Date

The date on which travel is expected to take place.

#### Point of Origin Country

The country which contains the airport at which the ticket started.

#### Travel Agency

Travel Agency associated with the ticket is doing business (DBA).





#### US

Travel Agency Booking Pace for Future Arrivals, by Month



# Travel Agency Booking Pace for Future Arrivals, by Quarter



#### **JAPAN**

Travel Agency Booking Pace for Future Arrivals, by Month



# Travel Agency Booking Pace for Future Arrivals, by Quarter



#### CANADA

Travel Agency Booking Pace for Future Arrivals, by Month



Travel Agency Booking Pace for Future Arrivals, by Quarter



#### **KOREA**

Travel Agency Booking Pace for Future Arrivals, by Month



Travel Agency Booking Pace for Future Arrivals, by Quarter



#### **AUSTRALIA**

Travel Agency Booking Pace for Future Arrivals, by Month



Travel Agency Booking Pace for Future Arrivals, by Quarter



### O'ahu by Month 2022









### O'ahu by Month 2022 (cont.)



### O'ahu by Quarter 2022









# O'ahu by Quarter 2022 (cont.)



# Maui by Month 2022









# Maui by M