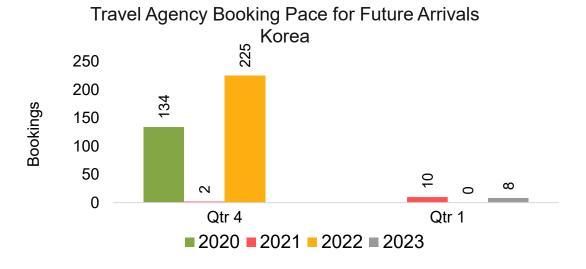

#### **KOREA**

Travel Agency Booking Pace for Future Arrivals, by Month

Travel Agency Booking Pace for Future Arrivals, by Quarter

#### Travel Agency Booking Pace for Future Arrivals Japan

Bookings

Bookings

Travel Agency Booking Pace for Future Arrivals
Korea

#### Travel Agency Booking Pace for Future Arrivals Japan

Travel Agency Booking Pace for Future Arrivals
Korea

### Lāna'i by Month 2022

Travel Agency Booking Pace for Future Arrivals U.S.

Travel Agency Booking Pace for Future Arrivals
Canada

Travel Agency Booking Pace for Future Arrivals

Japan

Bookings

Bookings

Travel Agency Booking Pace for Future Arrivals
Korea