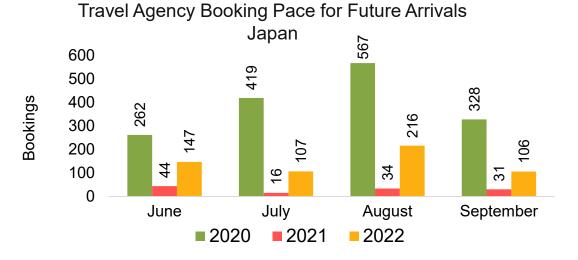

Pace for Future Arrivals
Korea



# Moloka'i by Quarter 2022 (cont.)



### Lāna'i by Month 2022

Travel Agency Booking Pace for Future Arrivals U.S.



Travel Agency Booking Pace for Future Arrivals
Canada



Travel Agency Booking Pace for Future Arrivals

Japan

Bookings

Bookings



Travel Agency Booking Pace for Future Arrivals
Korea



# Lāna'i by Month 2022 (cont.)



#### Lāna'i by Quarter 2022





Travel Agency Booking Pace for Future Arrivals
Canada



#### Travel Agency Booking Pace for Future Arrivals Japan



Travel Agency Booking Pace for Future Arrivals
Korea



# Lāna'i by Quarter 2022 (cont.)





#### Kaua'i by Month 2022









# Kaua'i by Month 2022 (cont.)



### Kaua'i by Quarter 2022









# Kaua'i by Quarter 2022 (cont.)



### Hawai'i Island by Month 2022









### Hawai'i Island by Month 2022 (cont.)



#### Hawai'i Island by Quarter 2022









# Hawai'i Island by Quarter 2022 (cont.)