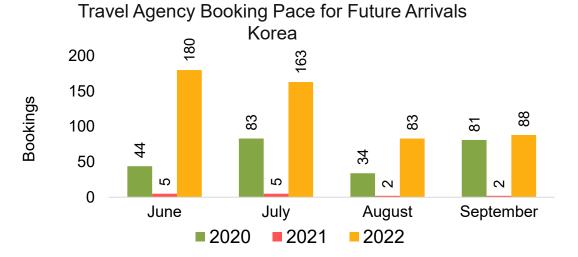

#### **KOREA**

Travel Agency Booking Pace for Future Arrivals, by Month

Travel Agency Booking Pace for Future Arrivals, by Quarter