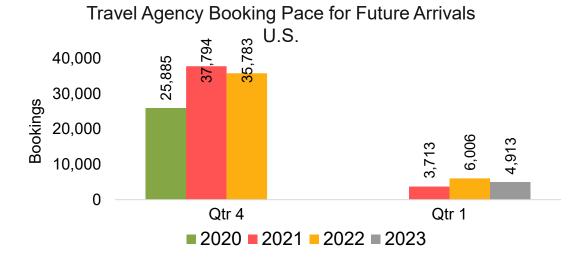

#### US

Travel Agency Booking Pace for Future Arrivals, by Month

### Lāna'i by Month 2022

Travel Agency Booking Pace for Future Arrivals U.S.

Travel Agency Booking Pace for Future Arrivals
Canada

Travel Agency Booking Pace for Future Arrivals

Japan

Bookings

Bookings

Travel Agency Booking Pace for Future Arrivals
Korea