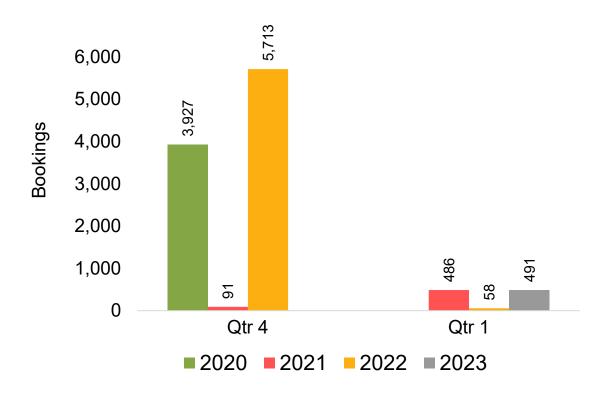

Travel Date

The date on which travel is expected to take place.

#### Point of Origin Country

The country which contains the airport at which the ticket started.

#### Travel Agency

Travel Agency associated with the ticket is doing business (DBA).





#### US

Travel Agency Booking Pace for Future Arrivals, by Month



# Travel Agency Booking Pace for Future Arrivals, by Quarter



#### **JAPAN**

Travel Agency Booking Pace for Future Arrivals, by Month



# Travel Agency Booking Pace for Future Arrivals, by Quarter



#### CANADA

Travel Agency Booking Pace for Future Arrivals, by Month



Travel Agency Booking Pace for Future Arrivals, by Quarter



#### **KOREA**

Travel Agency Booking Pace for Future Arrivals, by Month



Travel Agency Booking Pace for Future Arrivals, by Quarter



#### **AUSTRALIA**

Travel Agency Booking Pace for Future Arrivals, by Month



Travel Agency Booking Pace for Future Arrivals, by Quarter



### O'ahu by Month 2022









### O'ahu by Month 2022 (cont.)



### O'ahu by Quarter 2022









# O'ahu by Quarter 2022 (cont.)



# Maui by Month 2022









# Maui by Month 2022 (cont.)



#### Maui by Quarter 2022









# Maui by Quarter 2022 (cont.)



#### Moloka'i by Month 2022





Travel Agency Booking Pace for Future Arrivals
Canada



#### Travel Agency Booking Pace for Future Arrivals Japan



Bookings

Bookings

Travel Agency Booking Pace for Future Arrivals
Korea



### Moloka'i by Month 2022 (cont.)



#### Moloka'i by Quarter 2022







#### Travel Agency Booking Pace for Future Arrivals Japan



Travel Agency Booking Pa