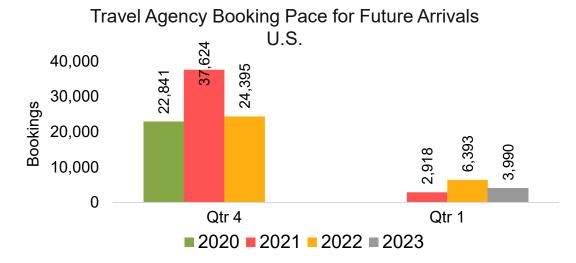

ls, by Quarter



#### **JAPAN**

Travel Agency Booking Pace for Future Arrivals, by Month



# Travel Agency Booking Pace for Future Arrivals, by Quarter



#### CANADA

Travel Agency Booking Pace for Future Arrivals, by Month



Travel Agency Booking Pace for Future Arrivals, by Quarter



#### **KOREA**

Travel Agency Booking Pace for Future Arrivals, by Month



Travel Agency Booking Pace for Future Arrivals, by Quarter



#### **AUSTRALIA**

Travel Agency Booking Pace for Future Arrivals, by Month



Travel Agency Booking Pace for Future Arrivals, by Quarter



### O'ahu by Month 2022









### O'ahu by Month 2022 (cont.)



### O'ahu by Quarter 2022









# O'ahu by Quarter 2022 (cont.)



# Maui by Month 2022









# Maui by Month 2022 (cont.)



#### Maui by Quarter 2022









# Maui by Quarter 2022 (cont.)



#### Moloka'i by Month 2022





Travel Agency Booking Pace for Future Arrivals
Canada



#### Travel Agency Booking Pace for Future Arrivals Japan



Bookings

Bookings

Travel Agency Booking Pace for Future Arrivals
Korea



### Moloka'i by Month 2022 (cont.)



#### Moloka'i by Quarter 2022







#### Travel Agency Booking Pace for Future Arrivals Japan



Travel Agency Booking Pace for Future Arrivals
Korea



# Moloka'i by Quarter 2022 (cont.)



### Lāna'i by Month 2022

Travel Agency Booking Pace for Future Arrivals U.S.



Travel Agency Booking Pace for Future Arrivals
Canada



Travel Agency Booking Pace for Future Arrivals

Japan

Bookings

Bookings



Travel Agency Booking Pace for Future Arrivals
Korea



# Lāna'i by Month 2022 (cont.)