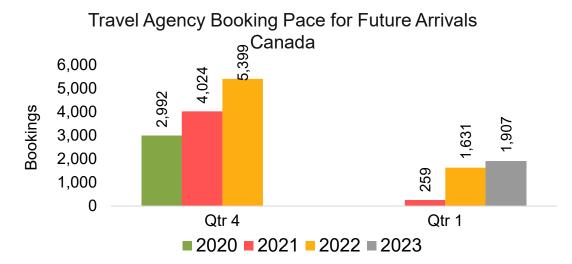

#### CANADA

Travel Agency Booking Pace for Future Arrivals, by Month

Travel Agency Booking Pace for Future Arrivals, by Quarter