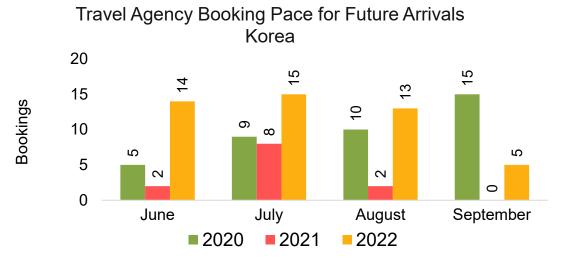

#### **KOREA**

Travel Agency Booking Pace for Future Arrivals, by Month

Travel Agency Booking Pace for Future Arrivals, by Quarter