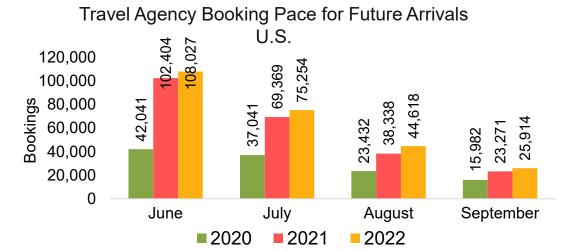

Travel Agency

Travel Agency associated with the ticket is doing business (DBA).





#### US

Travel Agency Booking Pace for Future Arrivals, by Month



# Travel Agency Booking Pace for Future Arrivals, by Quarter



#### **JAPAN**

Travel Agency Booking Pace for Future Arrivals, by Month



# Travel Agency Booking Pace for Future Arrivals, by Quarter



#### CANADA

Travel Agency Booking Pace for Future Arrivals, by Month



Travel Agency Booking Pace for Future Arrivals, by Quarter



#### **KOREA**

Travel Agency Booking Pace for Future Arrivals, by Month



Travel Agency Booking Pace for Future Arrivals, by Quarter



#### **AUSTRALIA**

Travel Agency Booking Pace for Future Arrivals, by Month



Travel Agency Booking Pace for Future Arrivals, by Quarter



### O'ahu by Month 2022









### O'ahu by Month 2022 (cont.)



### O'ahu by Quarter 2022









# O'ahu by Quarter 2022 (cont.)



# Maui by Month 2022









# Maui by Month 2022 (cont.)



#### Maui by Quarter 2022









# Maui by Quarter 2022 (cont.)



#### Moloka'i by Month 2022





Travel Agency Booking Pace for Future Arrivals
Canada



#### Travel Agency Booking Pace for Future Arrivals Japan



Bookings

Bookings

Travel Agency Booking Pace for Future Arrivals
Korea



### Moloka'i by Month 2022 (cont.)



#### Moloka'i by Quarter 2022







#### Travel Agency Booking Pace for Future Arrivals Japan



Travel Agency Booking Pace for Future Arrivals
Korea



# Moloka'i by Quarter 2022 (cont.)



### Lāna'i by Month 2022

Travel Agency Booking Pace for Future Arrivals U.S.



Travel Agency Book