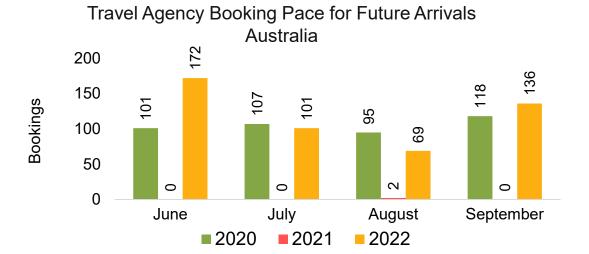

#### **AUSTRALIA**

Travel Agency Booking Pace for Future Arrivals, by Month

Travel Agency Booking Pace for Future Arrivals, by Quarter