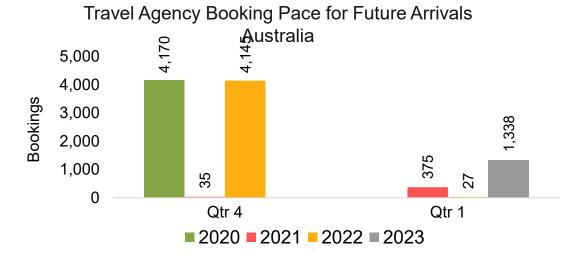

#### **AUSTRALIA**

Travel Agency Booking Pace for Future Arrivals, by Month

Travel Agency Booking Pace for Future Arrivals, by Quarter