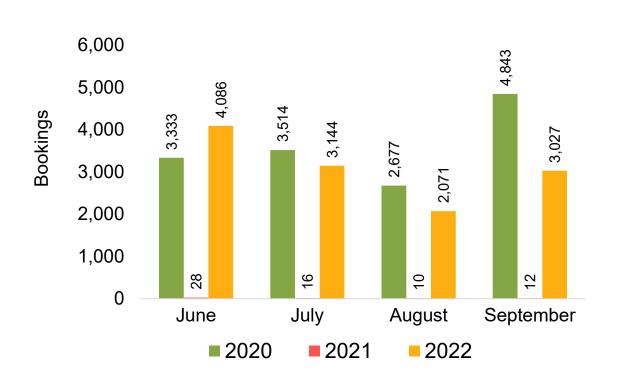

Origin Country

The country which contains the airport at which the ticket started.

#### Travel Agency

Travel Agency associated with the ticket is doing business (DBA).





#### US

Travel Agency Booking Pace for Future Arrivals, by Month



# Travel Agency Booking Pace for Future Arrivals, by Quarter



#### **JAPAN**

Travel Agency Booking Pace for Future Arrivals, by Month



# Travel Agency Booking Pace for Future Arrivals, by Quarter



#### CANADA

Travel Agency Booking Pace for Future Arrivals, by Month



Travel Agency Booking Pace for Future Arrivals, by Quarter



#### **KOREA**

Travel Agency Booking Pace for Future Arrivals, by Month



Travel Agency Booking Pace for Future Arrivals, by Quarter



#### **AUSTRALIA**

Travel Agency Booking Pace for Future Arrivals, by Month



Travel Agency Booking Pace for Future Arrivals, by Quarter



### O'ahu by Month 2022









### O'ahu by Month 2022 (cont.)



### O'ahu by Quarter 2022









# O'ahu by Quarter 2022 (cont.)



# Maui by Month 2022









# Maui by Month 2022 (cont.)



#### Maui by Quarter 2022









# Maui by Quarter 2022 (cont.)



#### Moloka'i by Month 2022





Travel Agency Booking Pace for Future Arrivals
Canada



#### Travel Agency Booking Pace for Future Arrivals Japan



Bookings

Bookings

Travel Agency Booking Pace for Future Arrivals
Korea



### Moloka'i by Month 2022 (cont.)



#### Moloka'i by Quarter 2022







#### Travel Agency Booking Pace for Future Arrivals Japan



Travel Agency Booking Pace for Future Arrivals
Korea



# Moloka'i by Quarter 2022 (cont.)



### Lāna'i