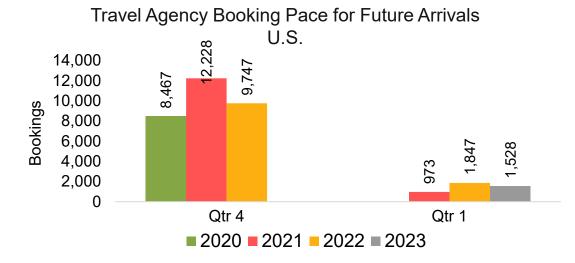

## Travel Agency Booking Pace for Future Arrivals Japan



Travel Agency Booking Pace for Future Arrivals
Korea



# Moloka'i by Quarter 2022 (cont.)



### Lāna'i by Month 2022

Travel Agency Booking Pace for Future Arrivals U.S.



Travel Agency Booking Pace for Future Arrivals
Canada



Travel Agency Booking Pace for Future Arrivals

Japan

Bookings

Bookings



Travel Agency Booking Pace for Future Arrivals
Korea



# Lāna'i by Month 2022 (cont.)



#### Lāna'i by Quarter 2022





Travel Agency Booking Pace for Future Arrivals
Canada



#### Travel Agency Booking Pace for Future Arrivals Japan



Travel Agency Booking Pace for Future Arrivals
Korea



# Lāna'i by Quarter 2022 (cont.)





#### Kaua'i by Month 2022









# Kaua'i by Month 2022 (cont.)



### Kaua'i by Quarter 2022









# Kaua'i by Quarter 2022 (cont.)



### Hawai'i Island by Month 2022









### Hawai'i Island by Month 2022 (cont.)



#### Hawai'i Island by Quarter 2022









# Hawai'i Island by Quarter 2022 (cont.)