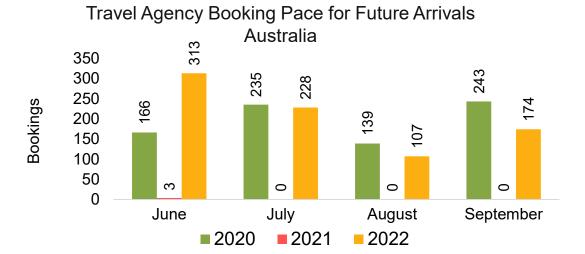

#### **AUSTRALIA**

Travel Agency Booking Pace for Future Arrivals, by Month

Travel Agency Booking Pace for Future Arrivals, by Quarter