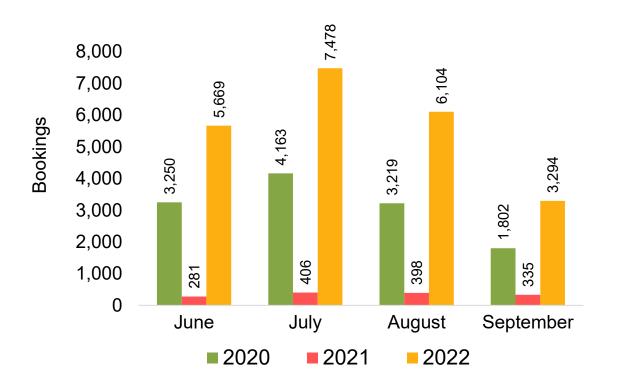

land travelers) from Sales transactions counted, including Exchanges and Refunds.

#### Booking Date

 The date on which the ticket was purchased by the passenger. Also known as the Sales Date.

#### Travel Date

The date on which travel is expected to take place.

#### Point of Origin Country

The country which contains the airport at which the ticket started.

#### Travel Agency

Travel Agency associated with the ticket is doing business (DBA).





#### US

Travel Agency Booking Pace for Future Arrivals, by Month



# Travel Agency Booking Pace for Future Arrivals, by Quarter



#### **JAPAN**

Travel Agency Booking Pace for Future Arrivals, by Month



# Travel Agency Booking Pace for Future Arrivals, by Quarter



#### CANADA

Travel Agency Booking Pace for Future Arrivals, by Month



Travel Agency Booking Pace for Future Arrivals, by Quarter



#### **KOREA**

Travel Agency Booking Pace for Future Arrivals, by Month



Travel Agency Booking Pace for Future Arrivals, by Quarter



#### **AUSTRALIA**

Travel Agency Booking Pace for Future Arrivals, by Month



Travel Agency Booking Pace for Future Arrivals, by Quarter



### O'ahu by Month 2022









### O'ahu by Month 2022 (cont.)



### O'ahu by Quarter 2022









# O'ahu by Quarter 2022 (cont.)



# Maui by Month 2022









# Maui by Month 2022 (cont.)



#### Maui by Quarter 2022









# Maui by Quarter 2022 (cont.)



#### Moloka'i by Month 2022





Travel Agency Booking Pace for Future Arrivals
Canada



#### Travel Agency Booking Pace for Future Arrivals Japan



Bookings

Bookings

Travel Agency Bo