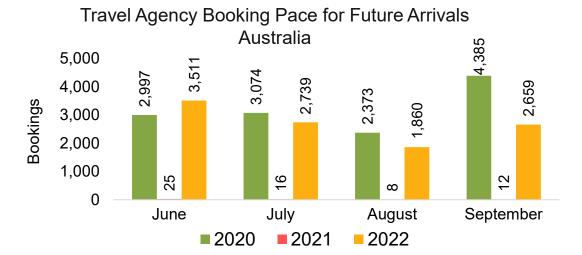

#### **AUSTRALIA**

Travel Agency Booking Pace for Future Arrivals, by Month

Travel Agency Booking Pace for Future Arrivals, by Quarter