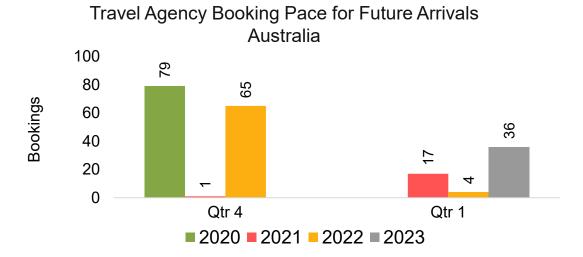

#### **AUSTRALIA**

Travel Agency Booking Pace for Future Arrivals, by Month

Travel Agency Booking Pace for Future Arrivals, by Quarter