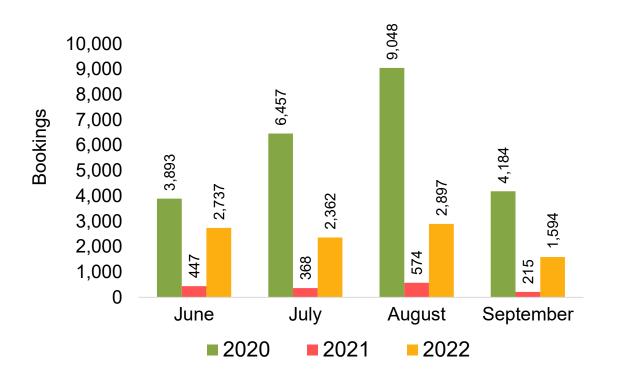

#### Moloka'i by Month 2022

Travel Agency Booking Pace for Future Arrivals
Canada

### Moloka'i by Month 2022 (cont.)