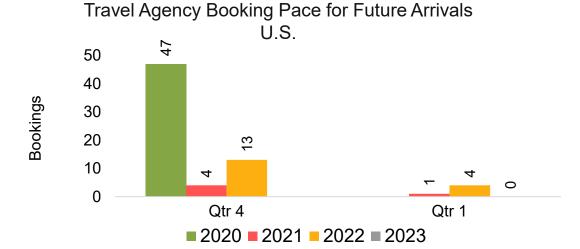

#### US

Travel Agency Booking Pace for Future Arrivals, by Month

# Travel Agency Booking Pace for Future Arrivals, by Quarter