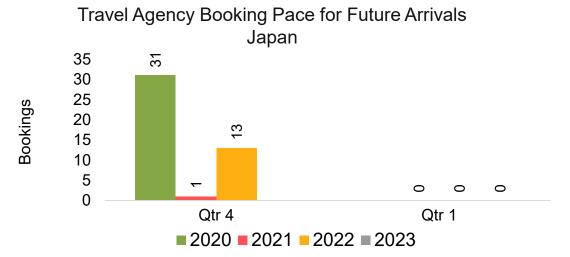

# Travel Agency Booking Pace for Future Arrivals, by Quarter

#### Travel Agency Booking Pace for Future Arrivals Japan

Bookings

Bookings

Travel Agency Booking Pace for Future Arrivals
Korea

#### Travel Agency Booking Pace for Future Arrivals Japan

Travel Agency Booking Pace for Future Arrivals
Korea