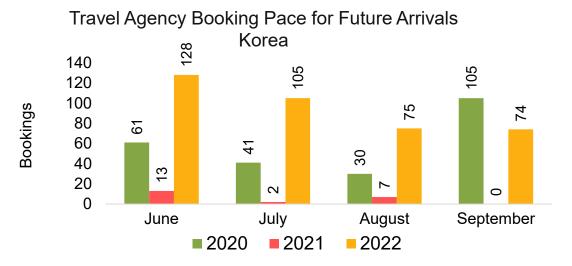

#### **KOREA**

Travel Agency Booking Pace for Future Arrivals, by Month

Travel Agency Booking Pace for Future Arrivals, by Quarter

#### Travel Agency Booking Pace for Future Arrivals Japan

Bookings

Bookings

Travel Agency Booking Pace for Future Arrivals
Korea

#### Travel Agency Booking Pace for Future Arrivals Japan

Travel Agency Booking Pace for Future Arrivals
Korea