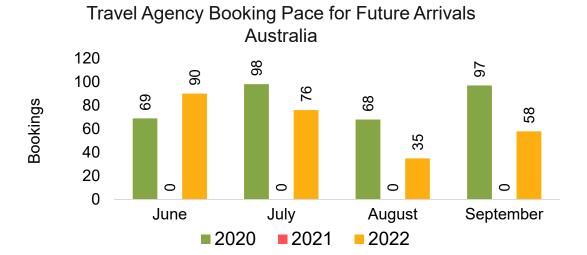

#### **AUSTRALIA**

Travel Agency Booking Pace for Future Arrivals, by Month

Travel Agency Booking Pace for Future Arrivals, by Quarter