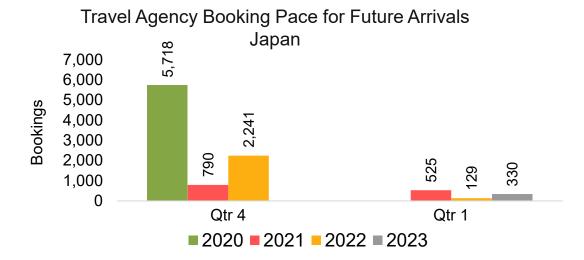

#### **JAPAN**

Travel Agency Booking Pace for Future Arrivals, by Month

#### Travel Agency Booking Pace for Future Arrivals Japan

Bookings

Bookings

Travel Agency Booking Pace for Future Arrivals
Korea

#### Travel Agency Booking Pace for Future Arrivals Japan

Travel Agency Booking Pace for Future Arrivals
Korea

### Lāna'i by Month 2022

Travel Agency Booking Pace for Future Arrivals U.S.

Travel Agency Booking Pace for Future Arrivals
Canada

Travel Agency Booking Pace for Future Arrivals

Japan

Bookings

Bookings

Travel Agency Booking Pace for Future Arrivals
Korea