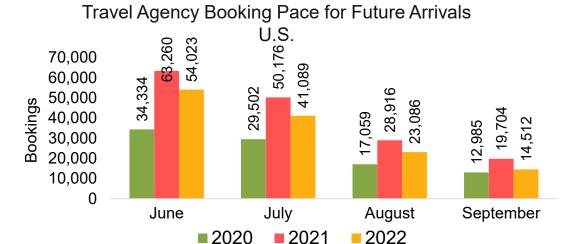

rrivals, by Month



# Travel Agency Booking Pace for Future Arrivals, by Quarter



#### **JAPAN**

Travel Agency Booking Pace for Future Arrivals, by Month



# Travel Agency Booking Pace for Future Arrivals, by Quarter



#### CANADA

Travel Agency Booking Pace for Future Arrivals, by Month



Travel Agency Booking Pace for Future Arrivals, by Quarter



#### **KOREA**

Travel Agency Booking Pace for Future Arrivals, by Month



Travel Agency Booking Pace for Future Arrivals, by Quarter



#### **AUSTRALIA**

Travel Agency Booking Pace for Future Arrivals, by Month



Travel Agency Booking Pace for Future Arrivals, by Quarter



### O'ahu by Month 2022









### O'ahu by Month 2022 (cont.)



### O'ahu by Quarter 2022









# O'ahu by Quarter 2022 (cont.)



# Maui by Month 2022









# Maui by Month 2022 (cont.)



#### Maui by Quarter 2022









# Maui by Quarter 2022 (cont.)



#### Moloka'i by Month 2022





Travel Agency Booking Pace for Future Arrivals
Canada



#### Travel Agency Booking Pace for Future Arrivals Japan



Bookings

Bookings

Travel Agency Booking Pace for Future Arrivals
Korea



### Moloka'i by Month 2022 (cont.)



#### Moloka'i by Quarter 2022







#### Travel Agency Booking Pace for Future Arrivals Japan



Travel Agency Booking Pace for Future Arrivals
Korea



# Moloka'i by Quarter 2022 (cont.)



### Lāna'i by Month 2022

Travel Agency Booking Pace for Future Arrivals U.S.



Travel Agency Booking Pace for Future Arrivals
Canada



Travel Agency Booking Pace for Future Arrivals

Japan

Bookings

Bookings



Travel Agency Booki