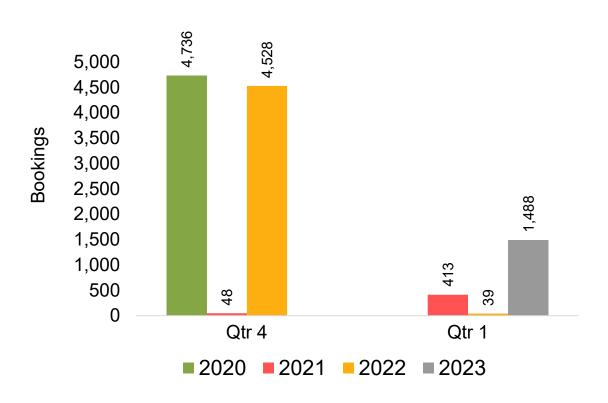

h the ticket started.

#### Travel Agency

Travel Agency associated with the ticket is doing business (DBA).





#### US

Travel Agency Booking Pace for Future Arrivals, by Month



# Travel Agency Booking Pace for Future Arrivals, by Quarter



#### **JAPAN**

Travel Agency Booking Pace for Future Arrivals, by Month



# Travel Agency Booking Pace for Future Arrivals, by Quarter



#### CANADA

Travel Agency Booking Pace for Future Arrivals, by Month



Travel Agency Booking Pace for Future Arrivals, by Quarter



#### **KOREA**

Travel Agency Booking Pace for Future Arrivals, by Month



Travel Agency Booking Pace for Future Arrivals, by Quarter



#### **AUSTRALIA**

Travel Agency Booking Pace for Future Arrivals, by Month



Travel Agency Booking Pace for Future Arrivals, by Quarter



### O'ahu by Month 2022









### O'ahu by Month 2022 (cont.)



### O'ahu by Quarter 2022









# O'ahu by Quarter 2022 (cont.)



# Maui by Month 2022









# Maui by Month 2022 (cont.)



#### Maui by Quarter 2022









# Maui by Quarter 2022 (cont.)



#### Moloka'i by Month 2022





Travel Agency Booking Pace for Future Arrivals
Canada



#### Travel Agency Booking Pace for Future Arrivals Japan



Bookings

Bookings

Travel Agency Booking Pace for Future Arrivals
Korea



### Moloka'i by Month 2022 (cont.)



#### Moloka'i by Quarter 2022







#### Travel Agency Booking Pace for Future Arrivals Japan



Travel Agency Booking Pace for Future Arrivals
Korea



# Moloka'i by Quarter 2022 (cont.)



### Lāna'i by Month 2022

Travel Agency Booking Pace for Future Arrivals