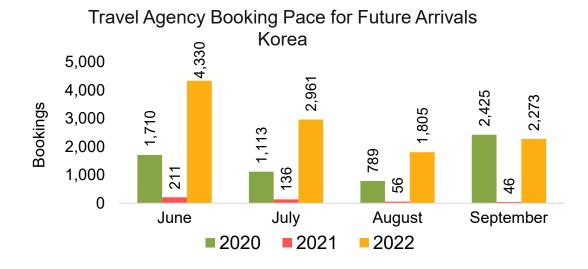

#### **KOREA**

Travel Agency Booking Pace for Future Arrivals, by Month

Travel Agency Booking Pace for Future Arrivals, by Quarter

#### Travel Agency Booking Pace for Future Arrivals Japan

Bookings

Bookings

Travel Agency Booking Pace for Future Arrivals
Korea

#### Travel Agency Booking Pace for Future Arrivals Japan

Travel Agency Booking Pace for Future Arrivals
Korea