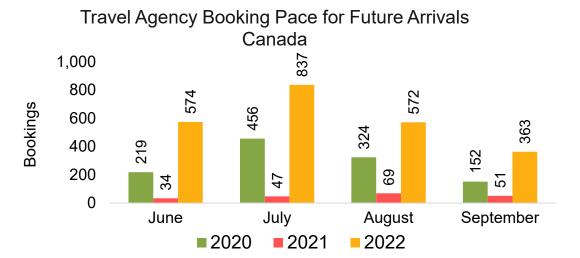

#### CANADA

Travel Agency Booking Pace for Future Arrivals, by Month

Travel Agency Booking Pace for Future Arrivals, by Quarter