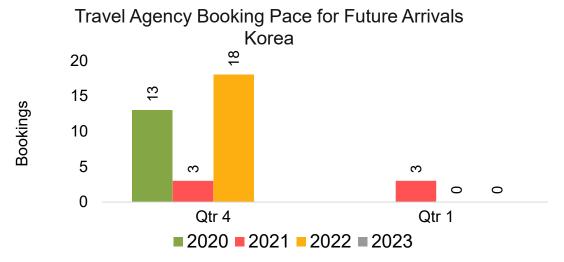

#### **KOREA**

Travel Agency Booking Pace for Future Arrivals, by Month

Travel Agency Booking Pace for Future Arrivals, by Quarter

#### Travel Agency Booking Pace for Future Arrivals Japan

Bookings

Bookings

Travel Agency Booking Pace for Future Arrivals
Korea

#### Travel Agency Booking Pace for Future Arrivals Japan

Travel Agency Booking Pace for Future Arrivals
Korea

### Lāna'i by Month 2022

Travel Agency Booking Pace for Future Arrivals U.S.

Travel Agency Booking Pace for Future Arrivals
Canada

Travel Agency Booking Pace for Future Arrivals

Japan

Bookings

Bookings

Travel Agency Booking Pace for Future Arrivals
Korea