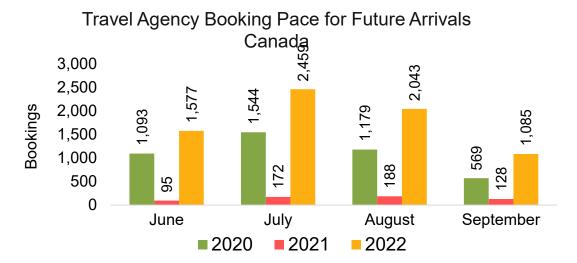

#### CANADA

Travel Agency Booking Pace for Future Arrivals, by Month

Travel Agency Booking Pace for Future Arrivals, by Quarter