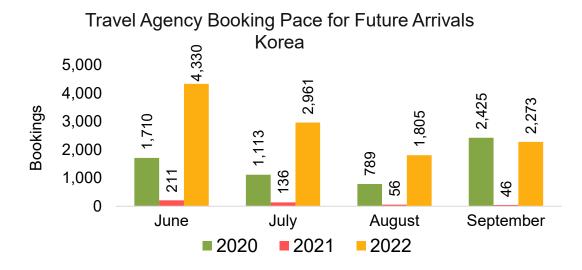

#### **KOREA**

Travel Agency Booking Pace for Future Arrivals, by Month

Travel Agency Booking Pace for Future Arrivals, by Quarter

### Travel Agency Booking Pace for Future Arrivals Japan

Bookings

Bookings

Travel Agency Booking Pace for Future Arrivals
Korea

### Travel Agency Booking Pace for Future Arrivals Japan

Travel Agency Booking Pace for Future Arrivals
Korea