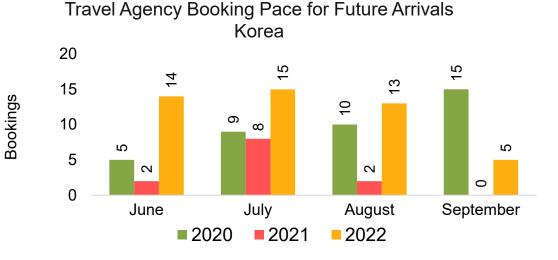

#### **KOREA**

Travel Agency Booking Pace for Future Arrivals, by Month

Travel Agency Booking Pace for Future Arrivals, by Quarter

### Travel Agency Booking Pace for Future Arrivals Japan

Bookings

Bookings

Travel Agency Booking Pace for Future Arrivals
Korea

### Travel Agency Booking Pace for Future Arrivals Japan

Travel Agency Booking Pace for Future Arrivals
Korea