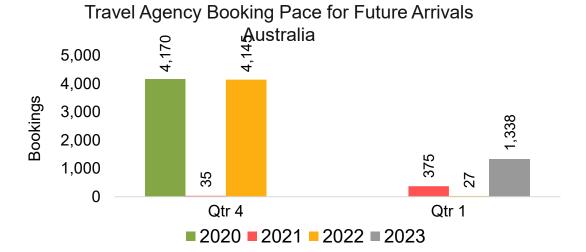

#### **AUSTRALIA**

Travel Agency Booking Pace for Future Arrivals, by Month

Travel Agency Booking Pace for Future Arrivals, by Quarter