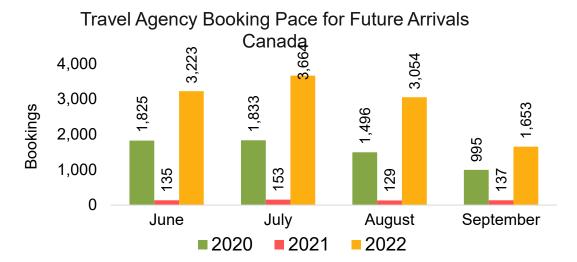

#### CANADA

Travel Agency Booking Pace for Future Arrivals, by Month

Travel Agency Booking Pace for Future Arrivals, by Quarter