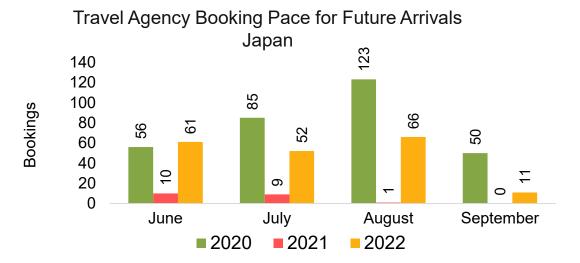

### **JAPAN**

Travel Agency Booking Pace for Future Arrivals, by Month

Travel Agency Booking Pace for Future Arrivals, by Quarter