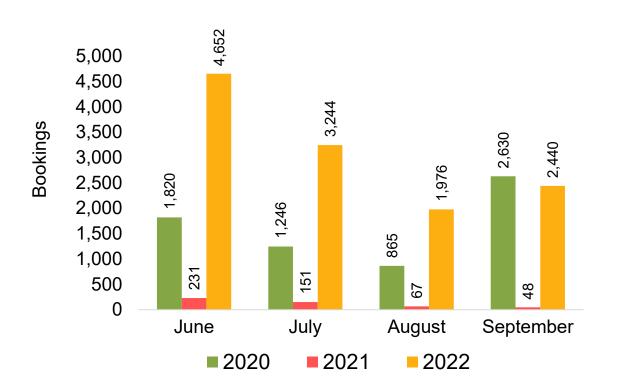

was purchased by the passenger. Also known as the Sales Date.

#### Travel Date

The date on which travel is expected to take place.

#### Point of Origin Country

The country which contains the airport at which the ticket started.

#### Travel Agency

Travel Agency associated with the ticket is doing business (DBA).





### US

Travel Agency Booking Pace for Future Arrivals, by Month



Travel Agency Booking Pace for Future Arrivals, by Quarter



### **JAPAN**

Travel Agency Booking Pace for Future Arrivals, by Month



Travel Agency Booking Pace for Future Arrivals, by Quarter



#### CANADA

Travel Agency Booking Pace for Future Arrivals, by Month



Travel Agency Booking Pace for Future Arrivals, by Quarter



#### **KOREA**

Travel Agency Booking Pace for Future Arrivals, by Month



Travel Agency Booking Pace for Future Arrivals, by Quarter



#### **AUSTRALIA**

Travel Agency Booking Pace for Future Arrivals, by Month



Travel Agency Booking Pace for Future Arrivals, by Quarter



# O'ahu by Month 2022









# O'ahu by Month 2022 (cont.)



# O'ahu by Quarter 2023









# O'ahu by Quarter 2023 (cont.)



# Maui by Month 2022









# Maui by Month 2022 (cont.)



# Maui by Quarter 2023









# Maui by Quarter 2023 (cont.)



## Moloka'i by Month 2022





Travel Agency Booking Pace for Future Arrivals
Canada



### Travel Agency Booking Pace for Future Arrivals Japan



Bookings

Bookings

Travel Agency Booking Pace for Future Arrivals
Korea



# Moloka'i by Month 2022 (cont.)



## Moloka'i by Quarter 2023







### Travel Agency Booking Pace for Futu