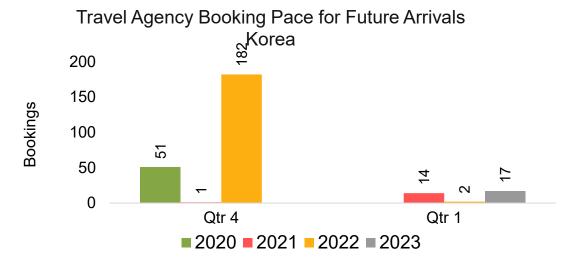

#### **KOREA**

Travel Agency Booking Pace for Future Arrivals, by Month

Travel Agency Booking Pace for Future Arrivals, by Quarter