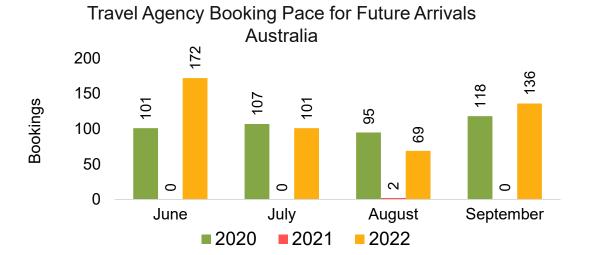

#### **AUSTRALIA**

Travel Agency Booking Pace for Future Arrivals, by Month

Travel Agency Booking Pace for Future Arrivals, by Quarter