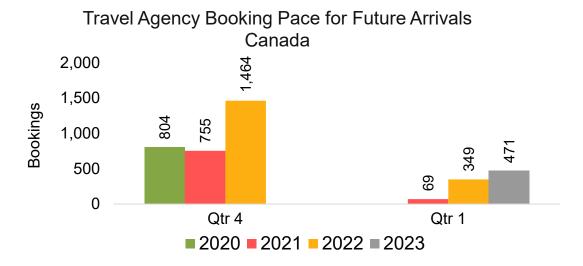

#### CANADA

Travel Agency Booking Pace for Future Arrivals, by Month

Travel Agency Booking Pace for Future Arrivals, by Quarter