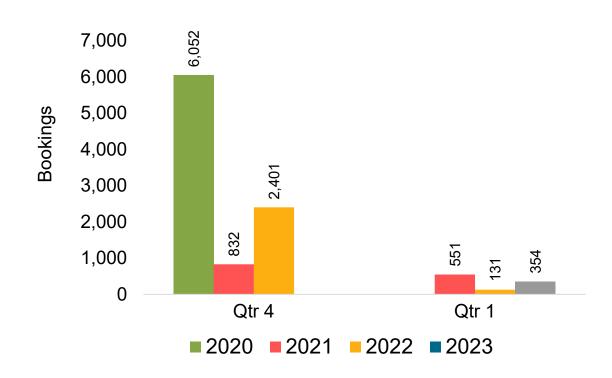

t sum of the number of visitors (i.e., excluding Hawai'i residents and inter-island travelers) from Sales transactions counted, including Exchanges and Refunds.

#### Booking Date

 The date on which the ticket was purchased by the passenger. Also known as the Sales Date.

#### Travel Date

The date on which travel is expected to take place.

#### Point of Origin Country

The country which contains the airport at which the ticket started.

#### Travel Agency

Travel Agency associated with the ticket is doing business (DBA).





### US

Travel Agency Booking Pace for Future Arrivals, by Month



Travel Agency Booking Pace for Future Arrivals, by Quarter



### **JAPAN**

Travel Agency Booking Pace for Future Arrivals, by Month



Travel Agency Booking Pace for Future Arrivals, by Quarter



#### CANADA

Travel Agency Booking Pace for Future Arrivals, by Month



Travel Agency Booking Pace for Future Arrivals, by Quarter



#### **KOREA**

Travel Agency Booking Pace for Future Arrivals, by Month



Travel Agency Booking Pace for Future Arrivals, by Quarter



#### **AUSTRALIA**

Travel Agency Booking Pace for Future Arrivals, by Month



Travel Agency Booking Pace for Future Arrivals, by Quarter



# O'ahu by Month 2022









# O'ahu by Month 2022 (cont.)



# O'ahu by Quarter 2023









# O'ahu by Quarter 2023 (cont.)



# Maui by Month 2022









# Maui by Month 2022 (cont.)



# Maui by Quarter 2023









# Maui by Quarter 2023 (cont.)



## Moloka'i by Month 2022





Travel Agency Booking Pace for Future Arrivals
Canada



### Travel Agency Booking Pace for