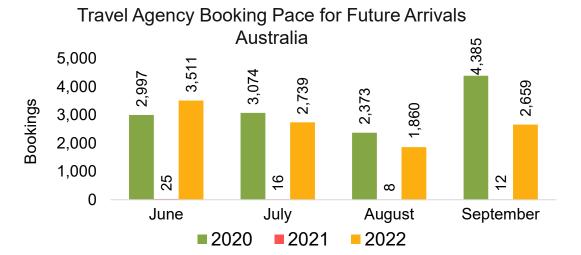

#### **AUSTRALIA**

Travel Agency Booking Pace for Future Arrivals, by Month

Travel Agency Booking Pace for Future Arrivals, by Quarter