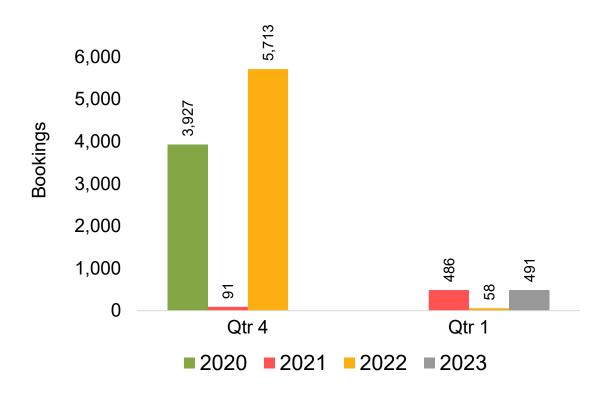

#### Travel Date

The date on which travel is expected to take place.

#### Point of Origin Country

The country which contains the airport at which the ticket started.

#### Travel Agency

Travel Agency associated with the ticket is doing business (DBA).





### US

Travel Agency Booking Pace for Future Arrivals, by Month



Travel Agency Booking Pace for Future Arrivals, by Quarter



### **JAPAN**

Travel Agency Booking Pace for Future Arrivals, by Month



Travel Agency Booking Pace for Future Arrivals, by Quarter



#### CANADA

Travel Agency Booking Pace for Future Arrivals, by Month



Travel Agency Booking Pace for Future Arrivals, by Quarter



#### **KOREA**

Travel Agency Booking Pace for Future Arrivals, by Month



Travel Agency Booking Pace for Future Arrivals, by Quarter



#### **AUSTRALIA**

Travel Agency Booking Pace for Future Arrivals, by Month



Travel Agency Booking Pace for Future Arrivals, by Quarter



# O'ahu by Month 2022









# O'ahu by Month 2022 (cont.)



# O'ahu by Quarter 2023









# O'ahu by Quarter 2023 (cont.)



# Maui by Month 2022









# Maui by Month 2022 (cont.)



# Maui by Quarter 2023









# Maui by Quarter 2023 (cont.)



## Moloka'i by Month 2022





Travel Agency Booking Pace for Future Arrivals
Canada



### Travel Agency Booking Pace for Future Arrivals Japan



Bookings

Bookings

Travel Agency Booking Pace for Future Arrivals
Korea



# Moloka'i by Month 2022 (cont.)



## Moloka'i by Quarter 2023







### Travel Agency Booking Pace for Future Arrivals Japan



Travel Agency Booking Pace for Future Arr