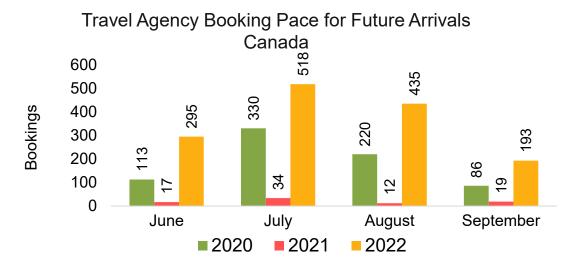

#### CANADA

Travel Agency Booking Pace for Future Arrivals, by Month

Travel Agency Booking Pace for Future Arrivals, by Quarter