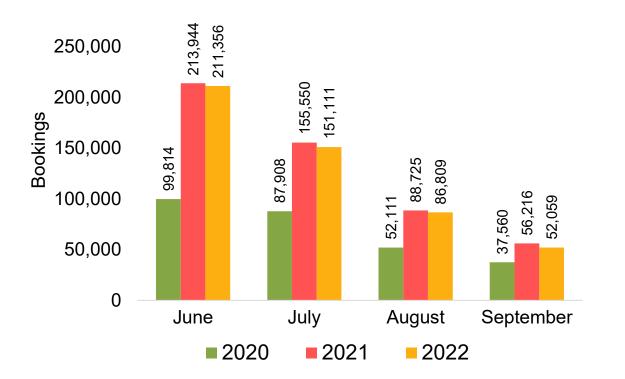

storical ticketing data and one year of advance purchase data.
- The information is updated daily with a recency of two days prior to current date.





## Global Agency Pro Index

#### Bookings

 Net sum of the number of visitors (i.e., excluding Hawai'i residents and inter-island travelers) from Sales transactions counted, including Exchanges and Refunds.

#### Booking Date

 The date on which the ticket was purchased by the passenger. Also known as the Sales Date.

#### Travel Date

The date on which travel is expected to take place.

#### Point of Origin Country

The country which contains the airport at which the ticket started.

#### Travel Agency

Travel Agency associated with the ticket is doing business (DBA).





### US

Travel Agency Booking Pace for Future Arrivals, by Month



Travel Agency Booking Pace for Future Arrivals, by Quarter



### **JAPAN**

Travel Agency Booking Pace for Future Arrivals, by Month



Travel Agency Booking Pace for Future Arrivals, by Quarter



#### CANADA

Travel Agency Booking Pace for Future Arrivals, by Month



Travel Agency Booking Pace for Future Arrivals, by Quarter



#### **KOREA**

Travel Agency Booking Pace for Future Arrivals, by Month



Travel Agency Booking Pace for Future Arrivals, by Quarter



#### **AUSTRALIA**

Travel Agency Booking Pace for Future Arrivals, by Month



Travel Agency Booking Pace for Future Arrivals, by Quarter



# O'ahu by Month 2022









# O'ahu by Month 2022 (cont.)



# O'ahu by Quarter 2023









# O'ahu by Quarter 2023 (cont.)



# Maui by Month 2022









# Maui by Month 2022 (