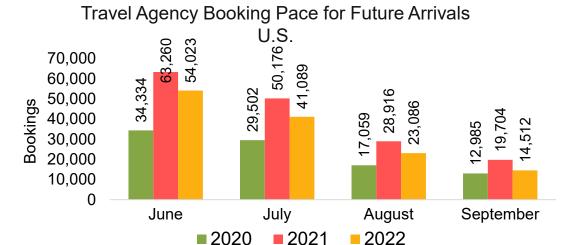

### US

Travel Agency Booking Pace for Future Arrivals, by Month

Travel Agency Booking Pace for Future Arrivals, by Quarter