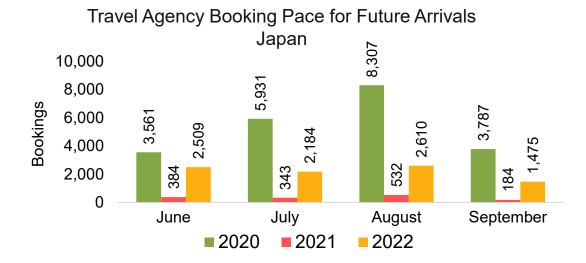

### **JAPAN**

Travel Agency Booking Pace for Future Arrivals, by Month

Travel Agency Booking Pace for Future Arrivals, by Quarter

### Travel Agency Booking Pace for Future Arrivals Japan

Bookings

Bookings

Travel Agency Booking Pace for Future Arrivals
Korea

### Travel Agency Booking Pace for Future Arrivals Japan

Travel Agency Booking Pace for Future Arrivals
Korea