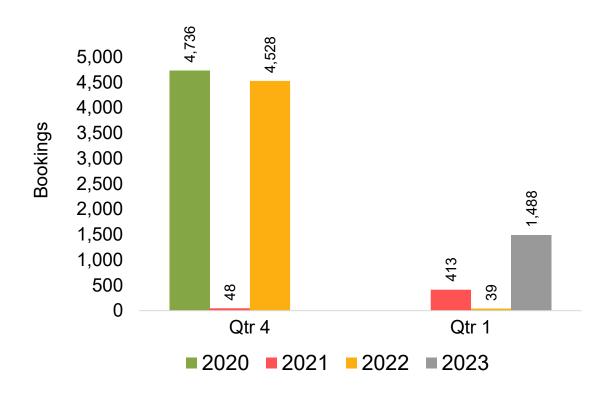

t which the ticket started.

#### Travel Agency

Travel Agency associated with the ticket is doing business (DBA).





### US

Travel Agency Booking Pace for Future Arrivals, by Month



Travel Agency Booking Pace for Future Arrivals, by Quarter



### **JAPAN**

Travel Agency Booking Pace for Future Arrivals, by Month



Travel Agency Booking Pace for Future Arrivals, by Quarter



#### CANADA

Travel Agency Booking Pace for Future Arrivals, by Month



Travel Agency Booking Pace for Future Arrivals, by Quarter



#### **KOREA**

Travel Agency Booking Pace for Future Arrivals, by Month



Travel Agency Booking Pace for Future Arrivals, by Quarter



#### **AUSTRALIA**

Travel Agency Booking Pace for Future Arrivals, by Month



Travel Agency Booking Pace for Future Arrivals, by Quarter



# O'ahu by Month 2022









# O'ahu by Month 2022 (cont.)



# O'ahu by Quarter 2023









# O'ahu by Quarter 2023 (cont.)



# Maui by Month 2022









# Maui by Month 2022 (cont.)



# Maui by Quarter 2023









# Maui by Quarter 2023 (cont.)



## Moloka'i by Month 2022





Travel Agency Booking Pace for Future Arrivals
Canada



### Travel Agency Booking Pace for Future Arrivals Japan



Bookings

Bookings

Travel Agency Booking Pace for Future Arrivals
Korea



# Moloka'i by Month 2022 (cont.)



## Moloka'i by Quarter 2023







### Travel Agency Booking Pace for Future Arrivals Japan



Travel Agency Booking Pace for Future Arrivals
Korea



# Moloka'i by Quarter 2023 (cont.)



# Lāna'i by Month 2022

Travel Agency Booking Pace for Future Arrivals U.S.



Travel Age