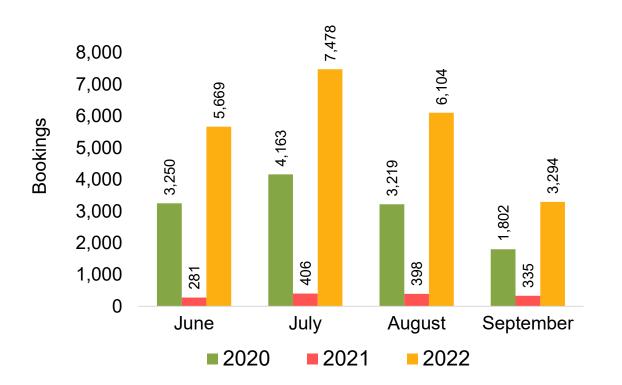

ter-island travelers) from Sales transactions counted, including Exchanges and Refunds.

#### Booking Date

 The date on which the ticket was purchased by the passenger. Also known as the Sales Date.

#### Travel Date

The date on which travel is expected to take place.

#### Point of Origin Country

The country which contains the airport at which the ticket started.

#### Travel Agency

Travel Agency associated with the ticket is doing business (DBA).





### US

Travel Agency Booking Pace for Future Arrivals, by Month



Travel Agency Booking Pace for Future Arrivals, by Quarter



### **JAPAN**

Travel Agency Booking Pace for Future Arrivals, by Month



Travel Agency Booking Pace for Future Arrivals, by Quarter



#### CANADA

Travel Agency Booking Pace for Future Arrivals, by Month



Travel Agency Booking Pace for Future Arrivals, by Quarter



#### **KOREA**

Travel Agency Booking Pace for Future Arrivals, by Month



Travel Agency Booking Pace for Future Arrivals, by Quarter



#### **AUSTRALIA**

Travel Agency Booking Pace for Future Arrivals, by Month



Travel Agency Booking Pace for Future Arrivals, by Quarter



# O'ahu by Month 2022









# O'ahu by Month 2022 (cont.)



# O'ahu by Quarter 2023









# O'ahu by Quarter 2023 (cont.)



# Maui by Month 2022









# Maui by Month 2022 (cont.)



# Maui by Quarter 2023









# Maui by Quarter 2023 (cont.)



## Moloka'i by Month 2022





Travel Agency Booking Pace for Future Arrivals
Canada



### Travel Agency Booking Pace for Future Arrivals Japan



Bookings

Bookings

Travel Agency Booking Pace f