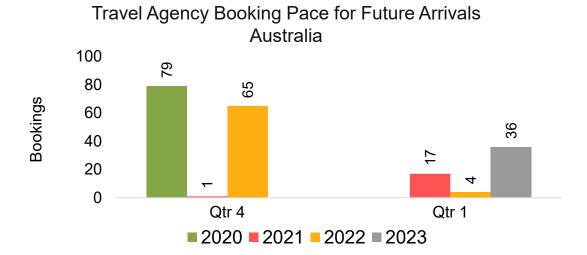

#### **AUSTRALIA**

Travel Agency Booking Pace for Future Arrivals, by Month

Travel Agency Booking Pace for Future Arrivals, by Quarter