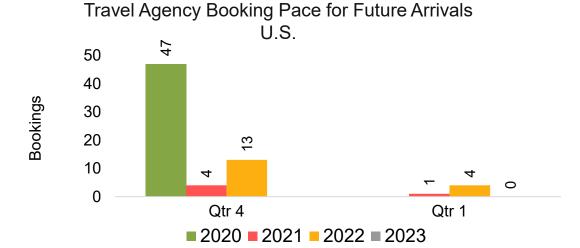

### US

Travel Agency Booking Pace for Future Arrivals, by Month

Travel Agency Booking Pace for Future Arrivals, by Quarter