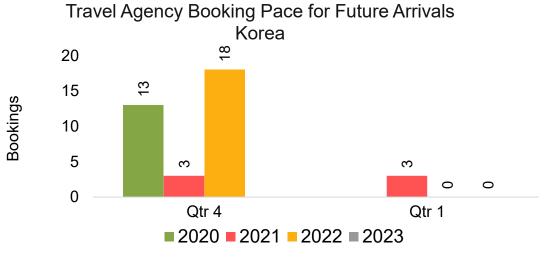

#### **KOREA**

Travel Agency Booking Pace for Future Arrivals, by Month

Travel Agency Booking Pace for Future Arrivals, by Quarter

### Travel Agency Booking Pace for Future Arrivals Japan

Bookings

Bookings

Travel Agency Booking Pace for Future Arrivals
Korea

### Travel Agency Booking Pace for Future Arrivals Japan

Travel Agency Booking Pace for Future Arrivals
Korea