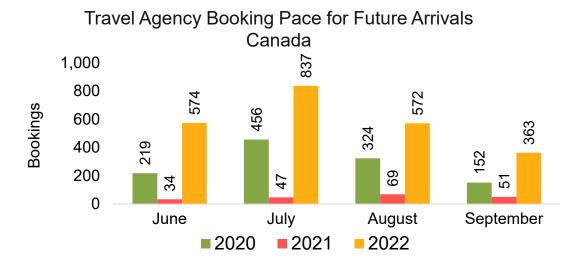

#### CANADA

Travel Agency Booking Pace for Future Arrivals, by Month

Travel Agency Booking Pace for Future Arrivals, by Quarter