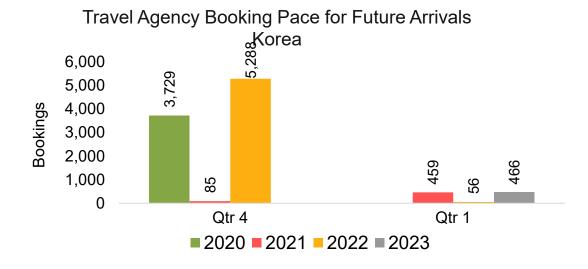

#### **KOREA**

Travel Agency Booking Pace for Future Arrivals, by Month

Travel Agency Booking Pace for Future Arrivals, by Quarter

### Travel Agency Booking Pace for Future Arrivals Japan

Bookings

Bookings

Travel Agency Booking Pace for Future Arrivals
Korea

### Travel Agency Booking Pace for Future Arrivals Japan

Travel Agency Booking Pace for Future Arrivals
Korea

# Lāna'i by Month 2022

Travel Agency Booking Pace for Future Arrivals U.S.

Travel Agency Booking Pace for Future Arrivals
Canada

Travel Agency Booking Pace for Future Arrivals

Japan

Bookings

Bookings

Travel Agency Booking Pace for Future Arrivals
Korea