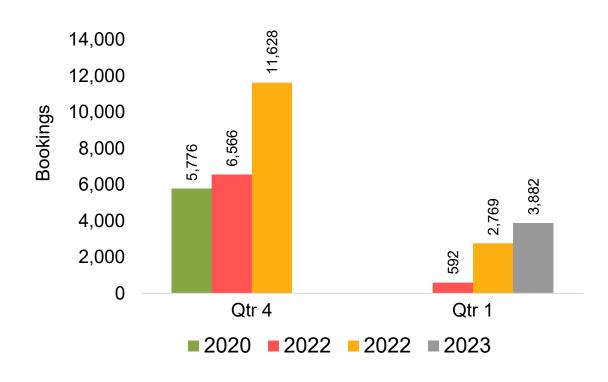

ng Exchanges and Refunds.

#### Booking Date

 The date on which the ticket was purchased by the passenger. Also known as the Sales Date.

#### Travel Date

The date on which travel is expected to take place.

#### Point of Origin Country

The country which contains the airport at which the ticket started.

#### Travel Agency

Travel Agency associated with the ticket is doing business (DBA).





### US

Travel Agency Booking Pace for Future Arrivals, by Month



Travel Agency Booking Pace for Future Arrivals, by Quarter



### **JAPAN**

Travel Agency Booking Pace for Future Arrivals, by Month



Travel Agency Booking Pace for Future Arrivals, by Quarter



#### CANADA

Travel Agency Booking Pace for Future Arrivals, by Month



Travel Agency Booking Pace for Future Arrivals, by Quarter



#### **KOREA**

Travel Agency Booking Pace for Future Arrivals, by Month



Travel Agency Booking Pace for Future Arrivals, by Quarter



#### **AUSTRALIA**

Travel Agency Booking Pace for Future Arrivals, by Month



Travel Agency Booking Pace for Future Arrivals, by Quarter



# O'ahu by Month 2022









# O'ahu by Month 2022 (cont.)



# O'ahu by Quarter 2023









# O'ahu by Quarter 2023 (cont.)



# Maui by Month 2022









# Maui by Month 2022 (cont.)



# Maui by Quarter 2023









# Maui by Quarter 2023 (cont.)



## Moloka'i by Month 2022





Travel Agency Booking Pace for Future Arrivals
Canada



### Travel Agency Booking Pace for Future Arrivals Japan



Bookings

Bookings

Travel Agency Booking Pace for Future Arrivals
Korea



# Moloka'i by Month 2022 (cont.)