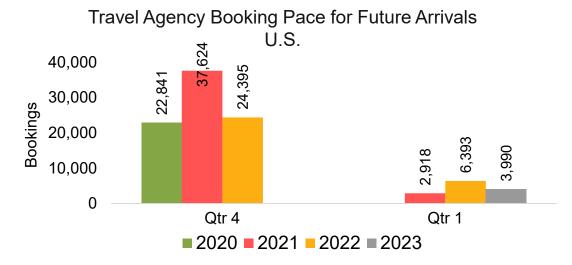

### US

Travel Agency Booking Pace for Future Arrivals, by Month

Travel Agency Booking Pace for Future Arrivals, by Quarter