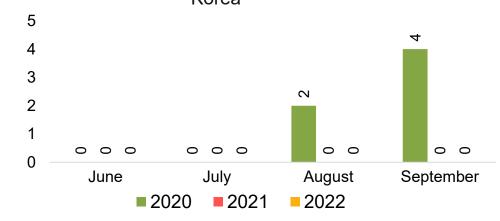

### Travel Agency Booking Pace for Future Arrivals Japan

Bookings

Bookings

Travel Agency Booking Pace for Future Arrivals
Korea

### Travel Agency Booking Pace for Future Arrivals Japan

Travel Agency Booking Pace for Future Arrivals
Korea