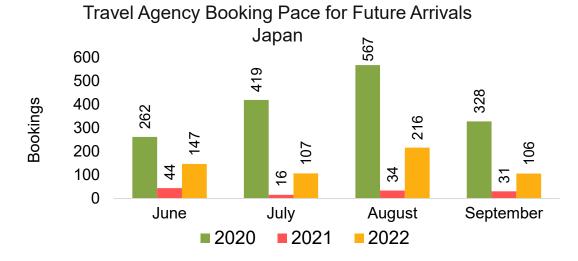

### **JAPAN**

Travel Agency Booking Pace for Future Arrivals, by Month

Travel Agency Booking Pace for Future Arrivals, by Quarter