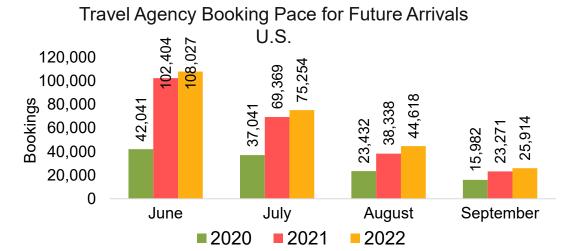

### US

Travel Agency Booking Pace for Future Arrivals, by Month

Travel Agency Booking Pace for Future Arrivals, by Quarter