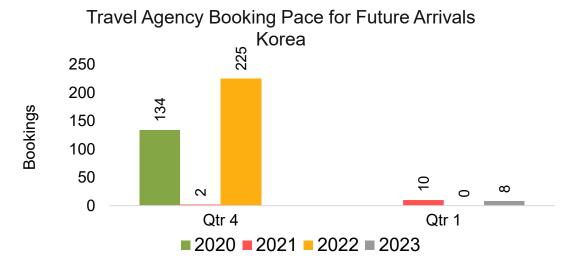

#### **KOREA**

Travel Agency Booking Pace for Future Arrivals, by Month

Travel Agency Booking Pace for Future Arrivals, by Quarter

### Travel Agency Booking Pace for Future Arrivals Japan

Bookings

Bookings

Travel Agency Booking Pace for Future Arrivals
Korea

### Travel Agency Booking Pace for Future Arrivals Japan

Travel Agency Booking Pace for Future Arrivals
Korea