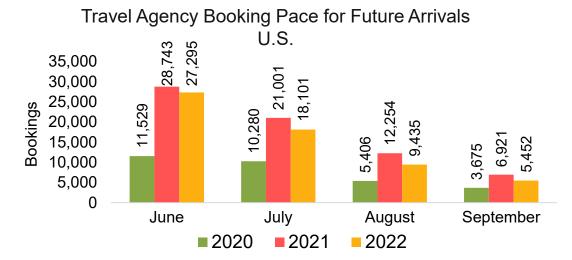

### US

Travel Agency Booking Pace for Future Arrivals, by Month

Travel Agency Booking Pace for Future Arrivals, by Quarter