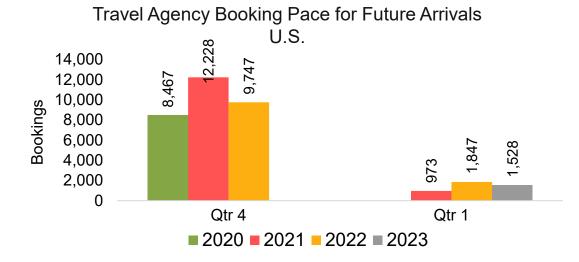

### US

Travel Agency Booking Pace for Future Arrivals, by Month

Travel Agency Booking Pace for Future Arrivals, by Quarter

# Lāna'i by Month 2022

Travel Agency Booking Pace for Future Arrivals U.S.

Travel Agency Booking Pace for Future Arrivals
Canada

Travel Agency Booking Pace for Future Arrivals

Japan

Bookings

Bookings

Travel Agency Booking Pace for Future Arrivals
Korea