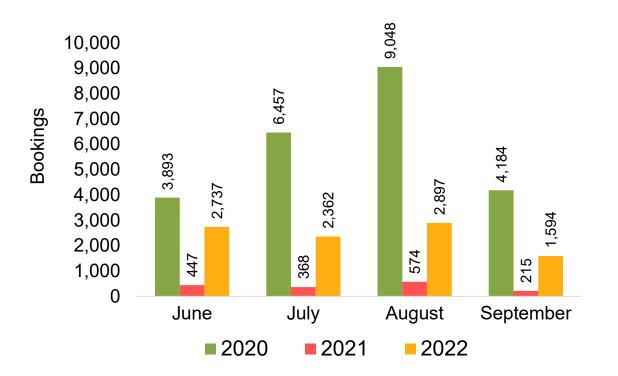

## Moloka'i by Month 2022

Travel Agency Booking Pace for Future Arrivals
Canada

# Moloka'i by Month 2022 (cont.)