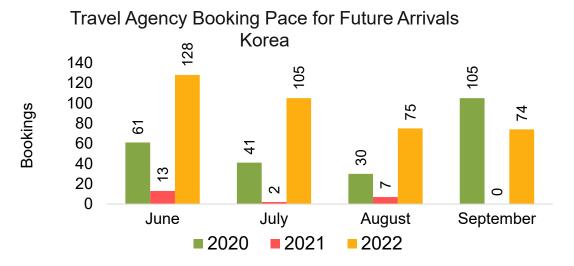

#### **KOREA**

Travel Agency Booking Pace for Future Arrivals, by Month

Travel Agency Booking Pace for Future Arrivals, by Quarter