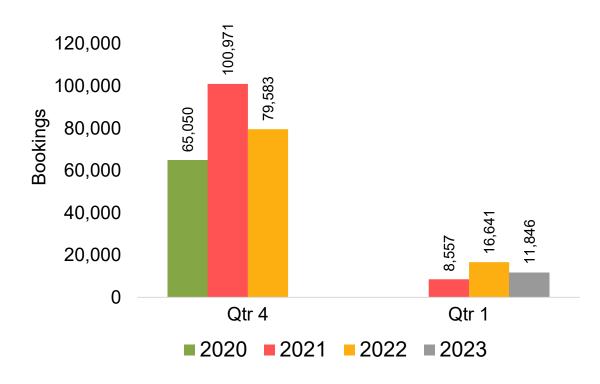

- The information is updated daily with a recency of two days prior to current date.





## Global Agency Pro Index

#### Bookings

 Net sum of the number of visitors (i.e., excluding Hawai'i residents and inter-island travelers) from Sales transactions counted, including Exchanges and Refunds.

#### Booking Date

 The date on which the ticket was purchased by the passenger. Also known as the Sales Date.

#### Travel Date

The date on which travel is expected to take place.

#### Point of Origin Country

The country which contains the airport at which the ticket started.

#### Travel Agency

Travel Agency associated with the ticket is doing business (DBA).





### US

Travel Agency Booking Pace for Future Arrivals, by Month



Travel Agency Booking Pace for Future Arrivals, by Quarter



### **JAPAN**

Travel Agency Booking Pace for Future Arrivals, by Month



Travel Agency Booking Pace for Future Arrivals, by Quarter



#### CANADA

Travel Agency Booking Pace for Future Arrivals, by Month



Travel Agency Booking Pace for Future Arrivals, by Quarter



#### **KOREA**

Travel Agency Booking Pace for Future Arrivals, by Month



Travel Agency Booking Pace for Future Arrivals, by Quarter



#### **AUSTRALIA**

Travel Agency Booking Pace for Future Arrivals, by Month



Travel Agency Booking Pace for Future Arrivals, by Quarter



# O'ahu by Month 2022









# O'ahu by Month 2022 (cont.)



# O'ahu by Quarter 2023









# O'ahu by Quarter 2023 (cont.)



# Maui by Month 2022









# Maui by Month 2022 (cont.)



# Maui by Quarter 2023









# Maui by Quarter 20