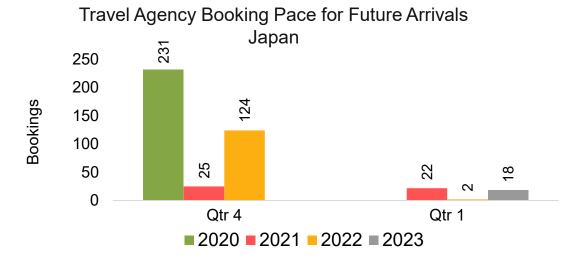

### **JAPAN**

Travel Agency Booking Pace for Future Arrivals, by Month

Travel Agency Booking Pace for Future Arrivals, by Quarter