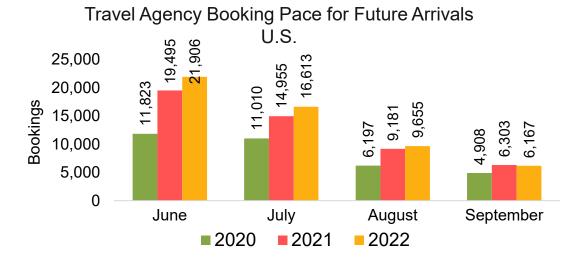

### US

Travel Agency Booking Pace for Future Arrivals, by Month

Travel Agency Booking Pace for Future Arrivals, by Quarter