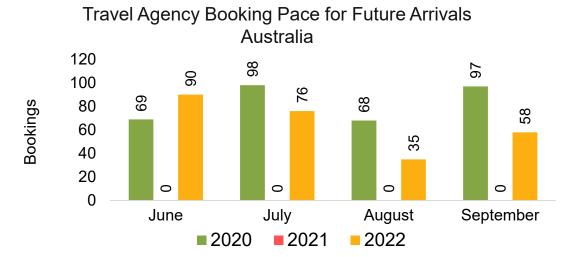

#### **AUSTRALIA**

Travel Agency Booking Pace for Future Arrivals, by Month

Travel Agency Booking Pace for Future Arrivals, by Quarter