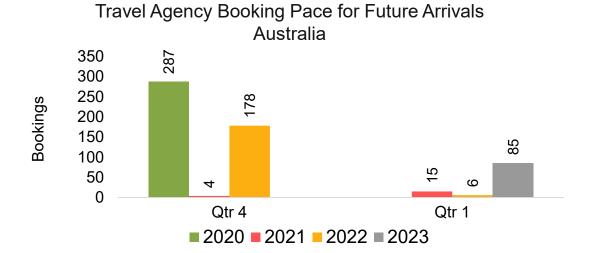

#### **AUSTRALIA**

Travel Agency Booking Pace for Future Arrivals, by Month

Travel Agency Booking Pace for Future Arrivals, by Quarter