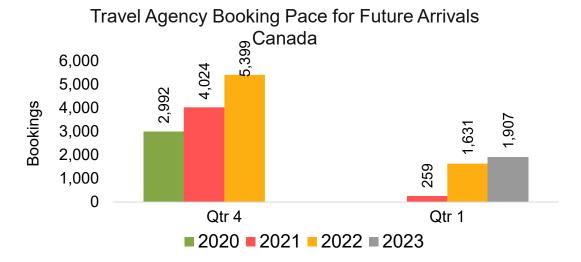

#### CANADA

Travel Agency Booking Pace for Future Arrivals, by Month

Travel Agency Booking Pace for Future Arrivals, by Quarter