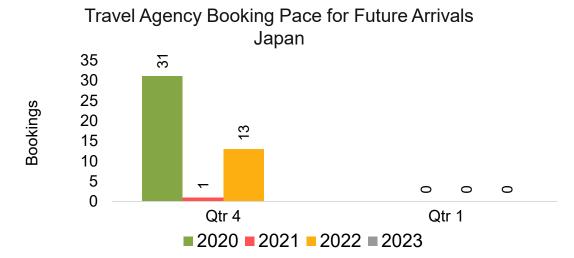

### **JAPAN**

Travel Agency Booking Pace for Future Arrivals, by Month

Travel Agency Booking Pace for Future Arrivals, by Quarter

### Travel Agency Booking Pace for Future Arrivals Japan

Bookings

Bookings

Travel Agency Booking Pace for Future Arrivals
Korea

### Travel Agency Booking Pace for Future Arrivals Japan

Travel Agency Booking Pace for Future Arrivals
Korea