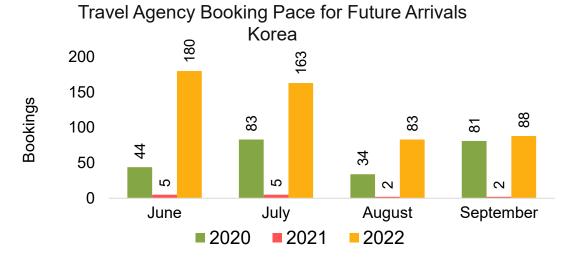

#### **KOREA**

Travel Agency Booking Pace for Future Arrivals, by Month

Travel Agency Booking Pace for Future Arrivals, by Quarter