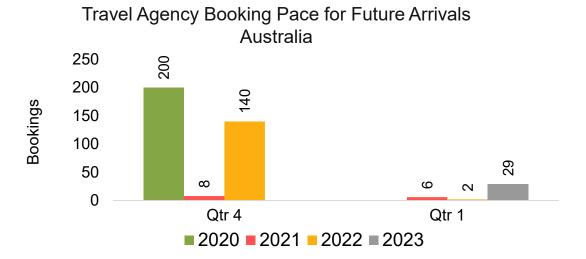

#### **AUSTRALIA**

Travel Agency Booking Pace for Future Arrivals, by Month

Travel Agency Booking Pace for Future Arrivals, by Quarter