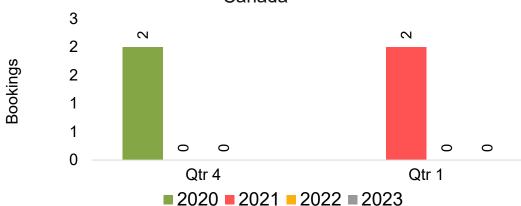

#### CANADA

Travel Agency Booking Pace for Future Arrivals, by Month

Travel Agency Booking Pace for Future Arrivals, by Quarter