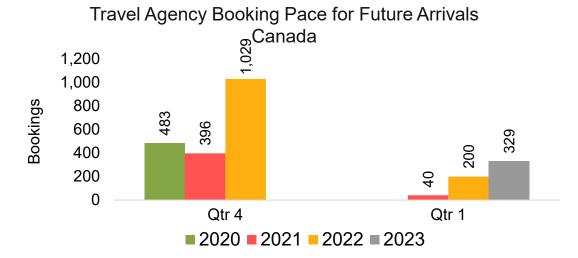

#### CANADA

Travel Agency Booking Pace for Future Arrivals, by Month

Travel Agency Booking Pace for Future Arrivals, by Quarter

## Moloka'i by Month 2022

Travel Agency Booking Pace for Future Arrivals
Canada