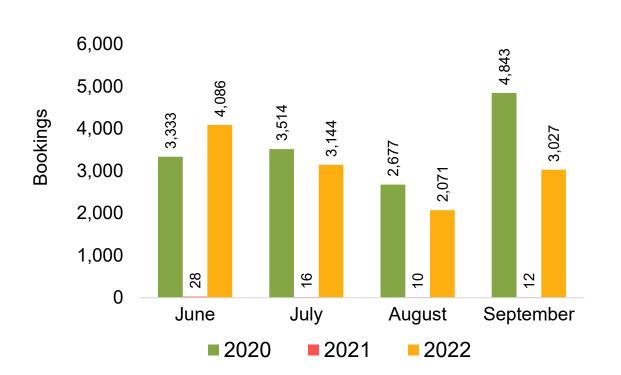

nt of Origin Country

The country which contains the airport at which the ticket started.

#### Travel Agency

Travel Agency associated with the ticket is doing business (DBA).





### US

Travel Agency Booking Pace for Future Arrivals, by Month



Travel Agency Booking Pace for Future Arrivals, by Quarter



### **JAPAN**

Travel Agency Booking Pace for Future Arrivals, by Month



Travel Agency Booking Pace for Future Arrivals, by Quarter



#### CANADA

Travel Agency Booking Pace for Future Arrivals, by Month



Travel Agency Booking Pace for Future Arrivals, by Quarter



#### **KOREA**

Travel Agency Booking Pace for Future Arrivals, by Month



Travel Agency Booking Pace for Future Arrivals, by Quarter



#### **AUSTRALIA**

Travel Agency Booking Pace for Future Arrivals, by Month



Travel Agency Booking Pace for Future Arrivals, by Quarter



# O'ahu by Month 2022









# O'ahu by Month 2022 (cont.)



# O'ahu by Quarter 2023









# O'ahu by Quarter 2023 (cont.)



# Maui by Month 2022









# Maui by Month 2022 (cont.)



# Maui by Quarter 2023









# Maui by Quarter 2023 (cont.)



## Moloka'i by Month 2022





Travel Agency Booking Pace for Future Arrivals
Canada



### Travel Agency Booking Pace for Future Arrivals Japan



Bookings

Bookings

Travel Agency Booking Pace for Future Arrivals
Korea



# Moloka'i by Month 2022 (cont.)



## Moloka'i by Quarter 2023







### Travel Agency Booking Pace for Future Arrivals Japan



Travel Agency Booking Pace for Future Arrivals
Korea



# Moloka'i by Quarter 2023 (cont.)



# Lāna'i by Month 2022

Tra