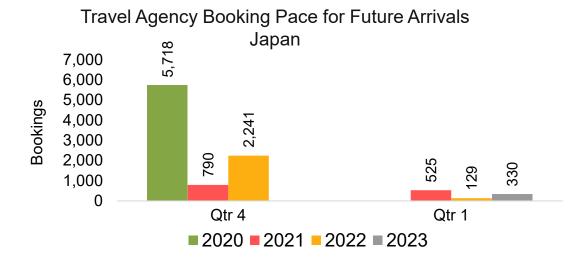

### **JAPAN**

Travel Agency Booking Pace for Future Arrivals, by Month

Travel Agency Booking Pace for Future Arrivals, by Quarter

### Travel Agency Booking Pace for Future Arrivals Japan

Bookings

Bookings

Travel Agency Booking Pace for Future Arrivals
Korea

### Travel Agency Booking Pace for Future Arrivals Japan

Travel Agency Booking Pace for Future Arrivals
Korea

# Lāna'i by Month 2022

Travel Agency Booking Pace for Future Arrivals U.S.

Travel Agency Booking Pace for Future Arrivals
Canada

Travel Agency Booking Pace for Future Arrivals

Japan

Bookings

Bookings

Travel Agency Booking Pace for Future Arrivals
Korea