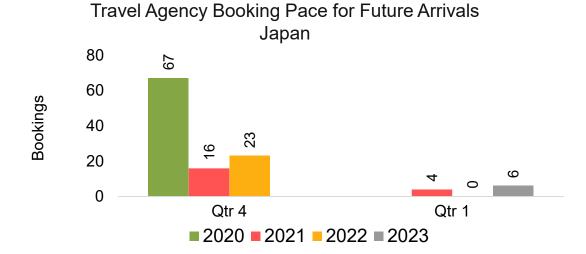

### **JAPAN**

Travel Agency Booking Pace for Future Arrivals, by Month

Travel Agency Booking Pace for Future Arrivals, by Quarter