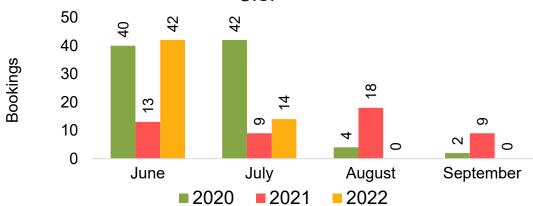

## Moloka'i by Month 2022

Travel Agency Booking Pace for Future Arrivals
Canada

### Travel Agency Booking Pace for Future Arrivals Japan

Bookings

Bookings

Travel Agency Booking Pace for Future Arrivals
Korea