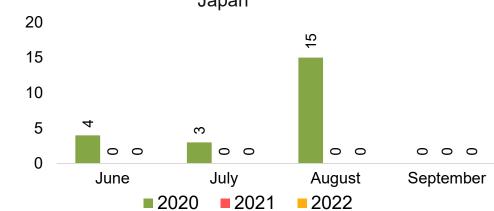

### Travel Agency Booking Pace for Future Arrivals Japan

Bookings

Bookings

Travel Agency Booking Pace for Future Arrivals
Korea

### Travel Agency Booking Pace for Future Arrivals Japan

Travel Agency Booking Pace for Future Arrivals
Korea