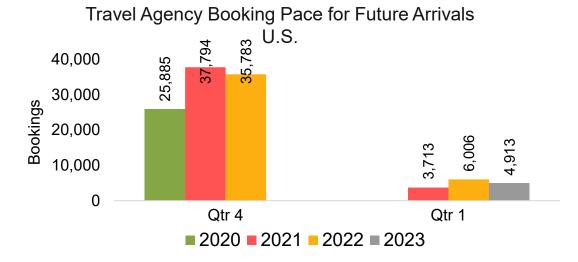

### US

Travel Agency Booking Pace for Future Arrivals, by Month

Travel Agency Booking Pace for Future Arrivals, by Quarter

# Lāna'i by Month 2022

Travel Agency Booking Pace for Future Arrivals U.S.

Travel Agency Booking Pace for Future Arrivals
Canada

Travel Agency Booking Pace for Future Arrivals

Japan

Bookings

Bookings

Travel Agency Booking Pace for Future Arrivals
Korea