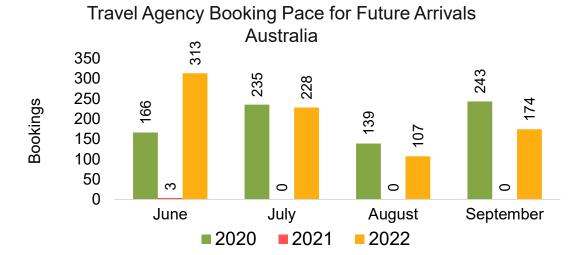

#### **AUSTRALIA**

Travel Agency Booking Pace for Future Arrivals, by Month

Travel Agency Booking Pace for Future Arrivals, by Quarter