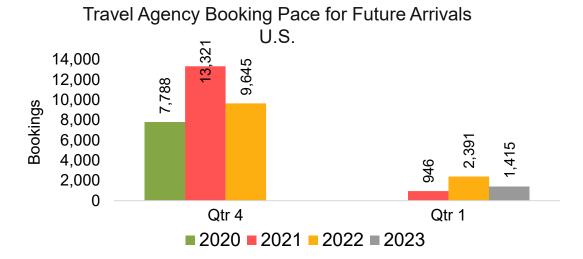

### US

Travel Agency Booking Pace for Future Arrivals, by Month

Travel Agency Booking Pace for Future Arrivals, by Quarter