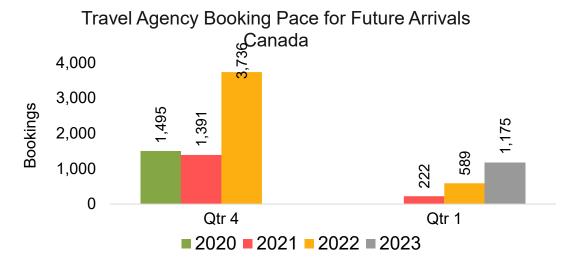

#### CANADA

Travel Agency Booking Pace for Future Arrivals, by Month

Travel Agency Booking Pace for Future Arrivals, by Quarter

## Moloka'i by Month 2022

Travel Agency Booking Pace for Future Arrivals
Canada

## Lāna'i by Quarter 2023

Travel Agency Booking Pace for Future Arrivals
Canada