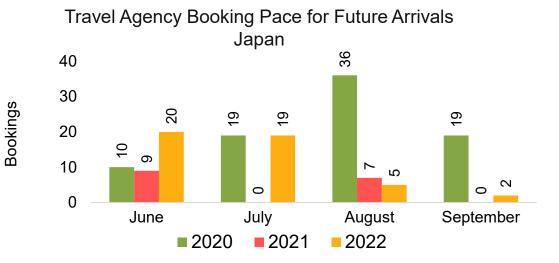

### **JAPAN**

Travel Agency Booking Pace for Future Arrivals, by Month

Travel Agency Booking Pace for Future Arrivals, by Quarter

### Travel Agency Booking Pace for Future Arrivals Japan

Bookings

Bookings

Travel Agency Booking Pace for Future Arrivals
Korea

### Travel Agency Booking Pace for Future Arrivals Japan

Travel Agency Booking Pace for Future Arrivals
Korea