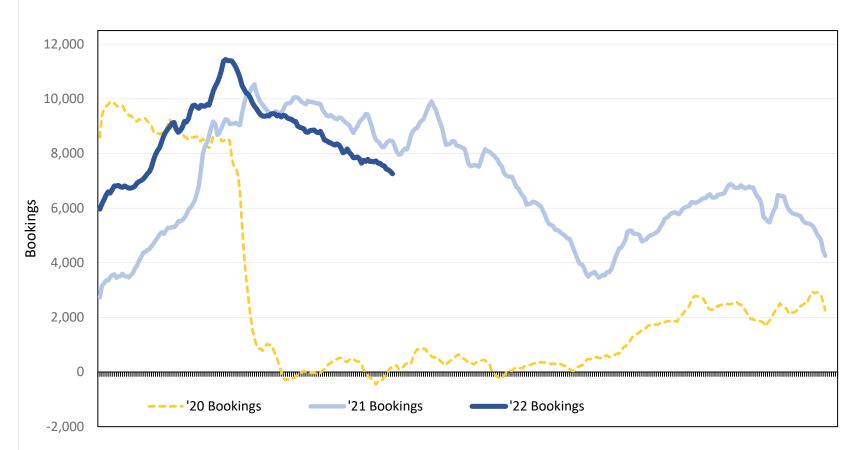

## Travel Agency Bookings to Hawaii for Future Arrivals\* Based on a 7-day Moving Average as of June 4, 2022 U.S.

**Booking Date** 

\*Future Arrivals refers to all 'future' arrivals relative to a given Booking Date. Source: Global Agency Pro