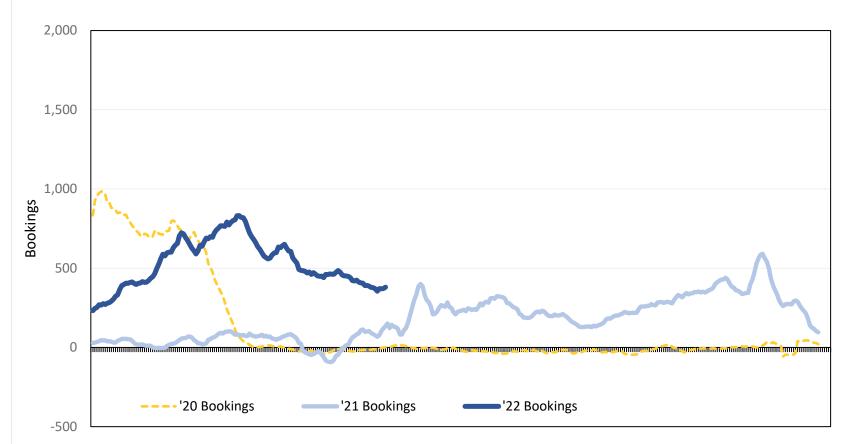

## Travel Agency Bookings to Hawaii for Future Arrivals\* Based on a 7-day Moving Average as of June 4, 2022 Canada

**Booking Date** 

\*Future Arrivals refers to all 'future' arrivals relative to a given Booking Date. Source: Global Agency Pro