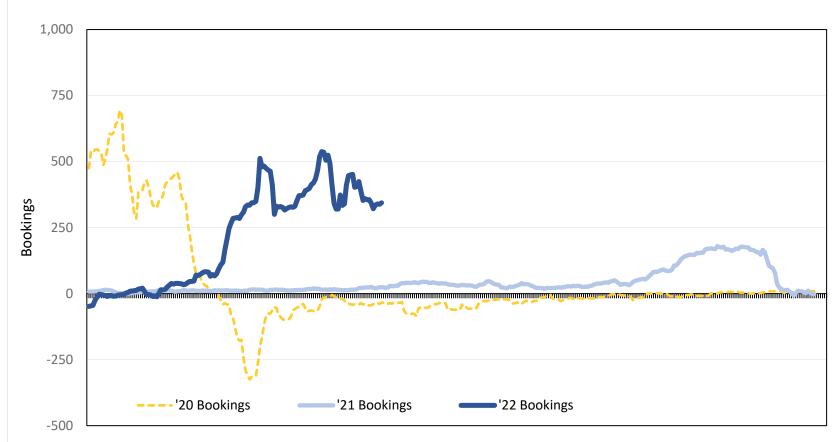

## Travel Agency Bookings to Hawaii for Future Arrivals\* Based on a 7-day Moving Average as of June 4, 2022 Korea

**Booking Date** 

\*Future Arrivals refers to all 'future' arrivals relative to a given Booking Date. Source: Global Agency Pro