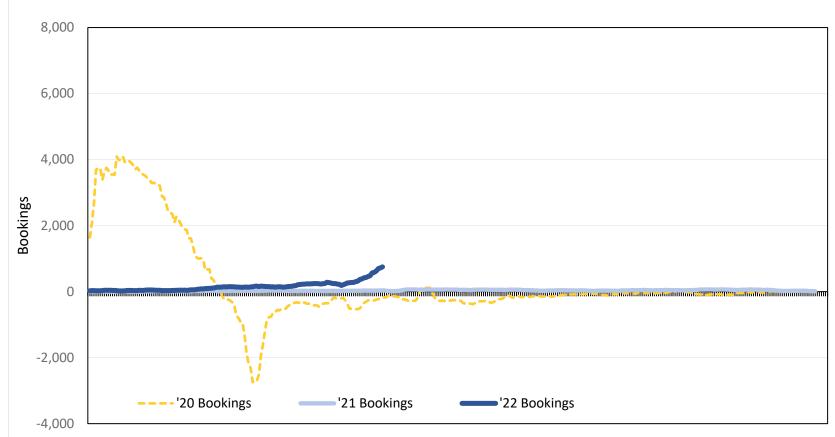

# Travel Agency Bookings to Hawaii for Future Arrivals\* Based on a 7-day Moving Average as of June 4, 2022 Japan

**Booking Date** 

\*Future Arrivals refers to all 'future' arrivals relative to a given Booking Date. Source: Global Agency Pro