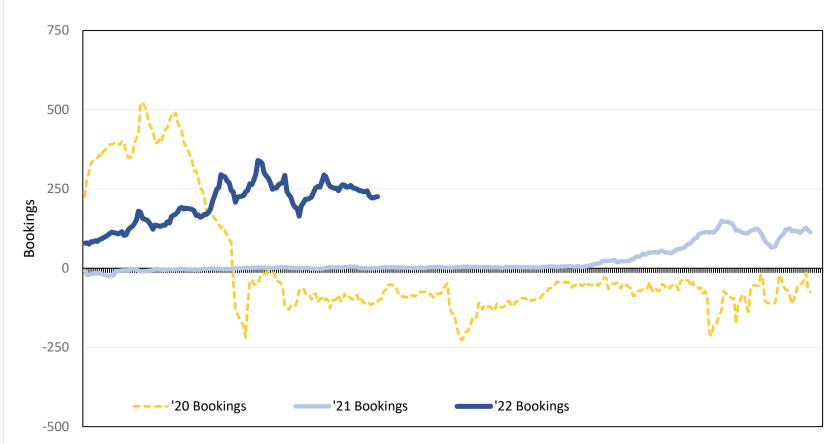

## Travel Agency Bookings to Hawaii for Future Arrivals\* Based on a 7-day Moving Average as of June 4, 2022 U.S.

**Booking Date** 

\*Future Arrivals refers to all 'future' arrivals relative to a given Booking Date. Source: Global Agency Pro