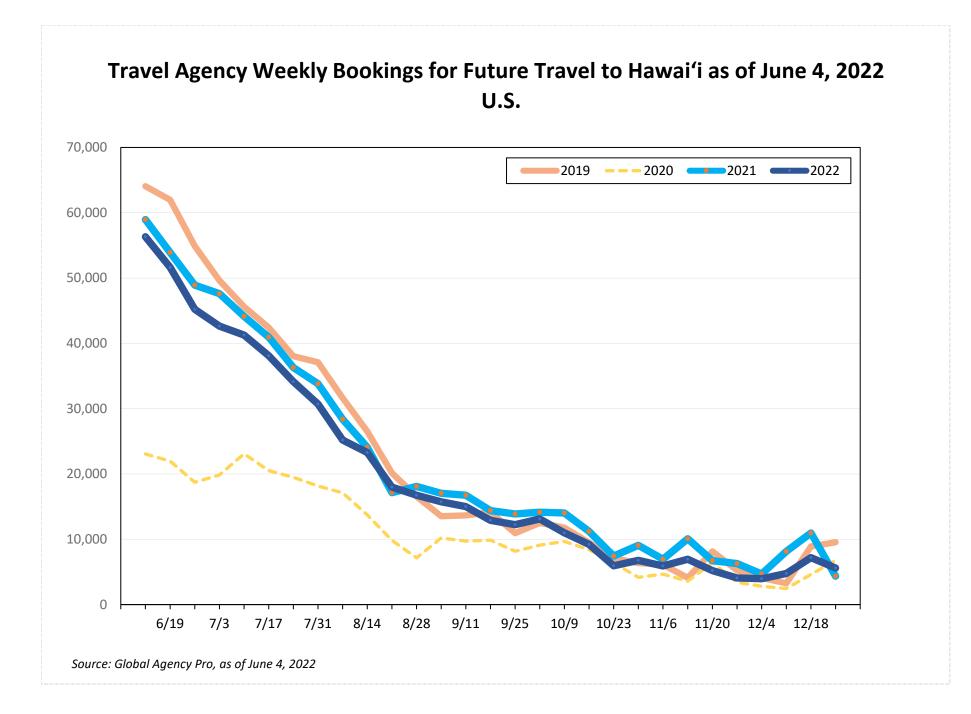

#### Bookings

 Net sum of the number of visitors (i.e., excluding Hawai'i residents and inter-island travelers) from Sales transactions counted, including Exchanges and Refunds.