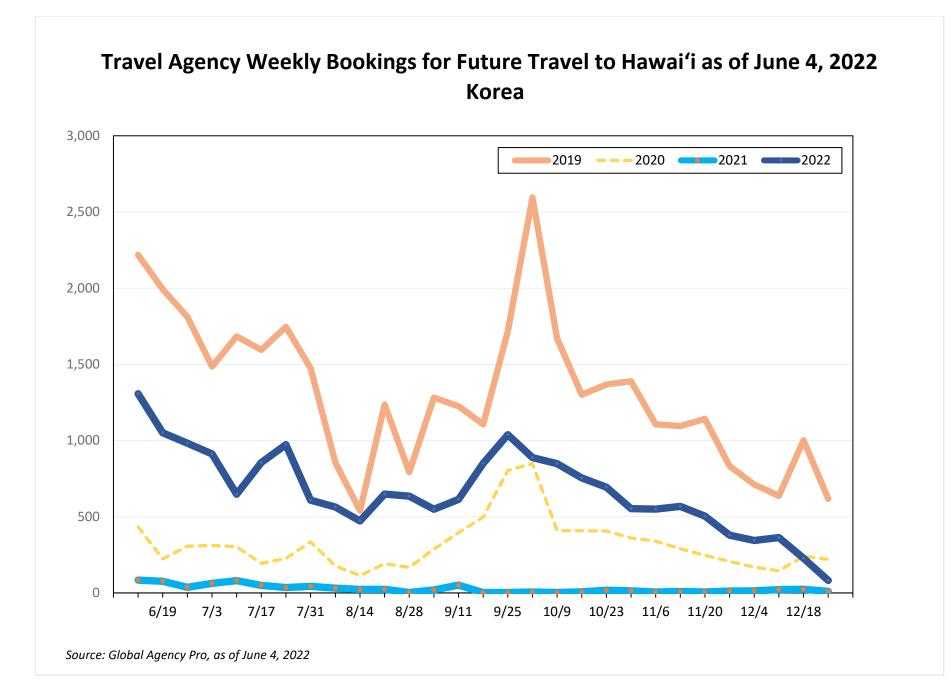

#### Bookings

 Net sum of the number of visitors (i.e., excluding Hawai'i residents and inter-island travelers) from Sales transactions counted, including Exchanges and Refunds.