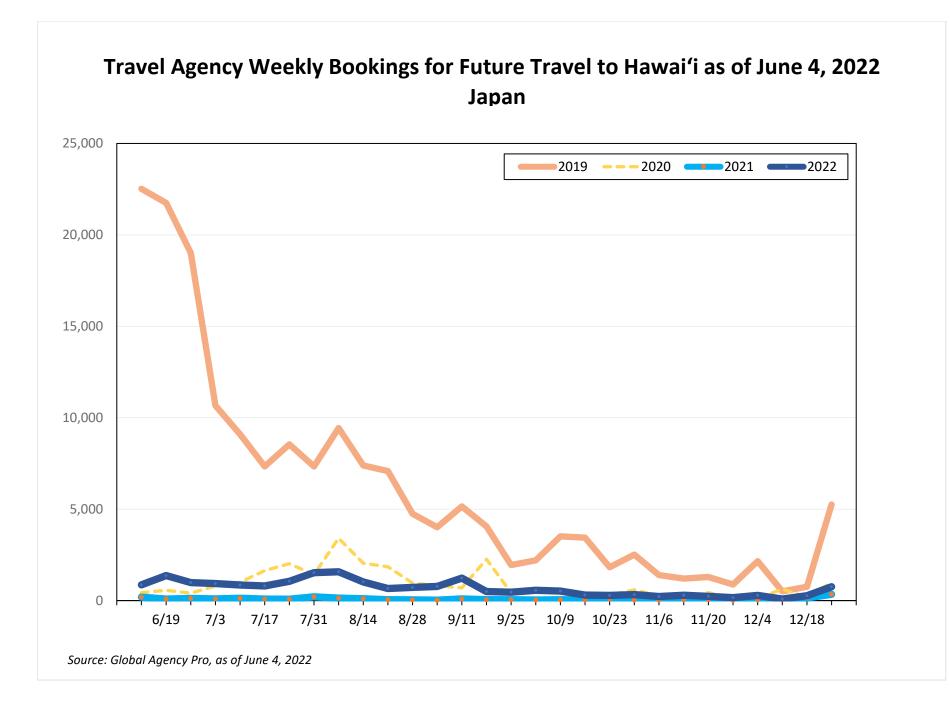

#### Bookings

 Net sum of the number of visitors (i.e., excluding Hawai'i residents and inter-island travelers) from Sales transactions counted, including Exchanges and Refunds.