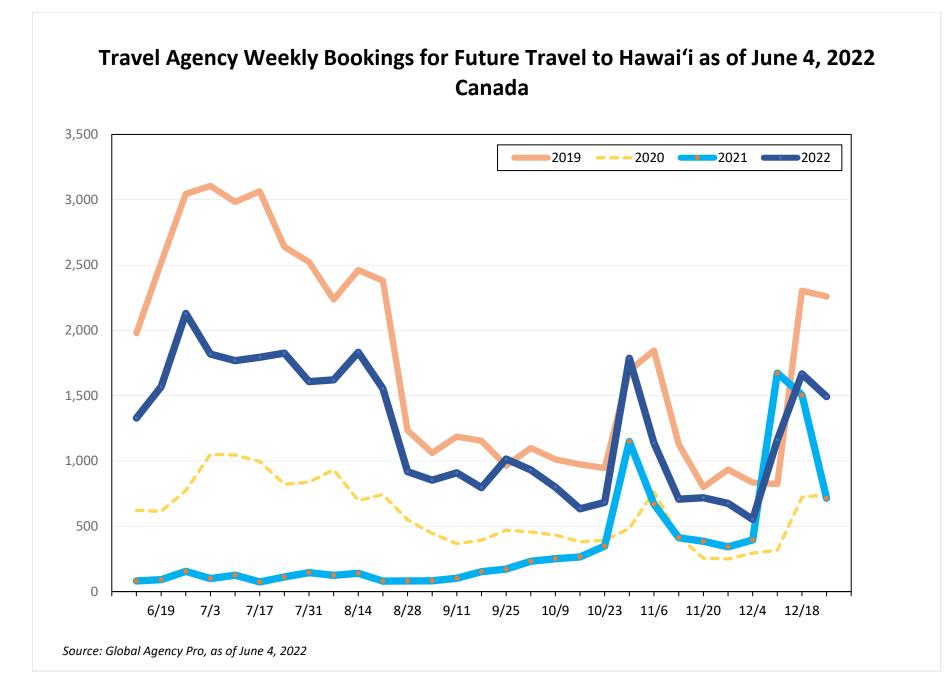

#### Bookings

 Net sum of the number of visitors (i.e., excluding Hawai'i residents and inter-island travelers) from Sales transactions counted, including Exchanges and Refunds.