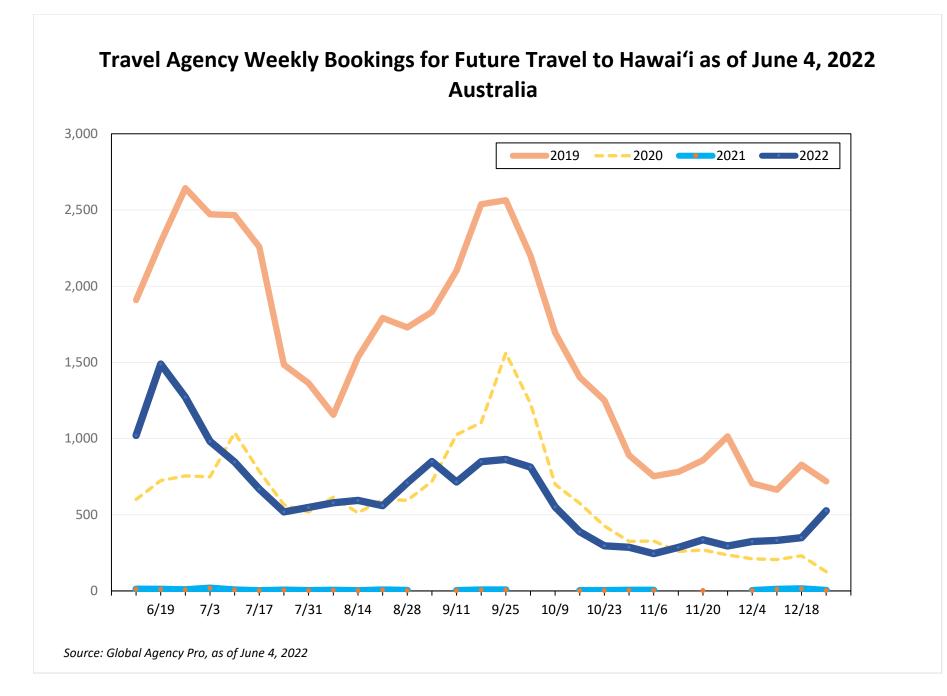

ions.
- The database consists of five years of historical ticketing data and one year of advance purchase data.
- The information is updated daily with a recency of two days prior to current date.





# **Global Agency Pro Index**

#### Bookings

 Net sum of the number of visitors (i.e., excluding Hawai'i residents and inter-island travelers) from Sales transactions counted, including Exchanges and Refunds.

#### Booking Date

 The date on which the ticket was purchased by the passenger. Also known as the Sales Date.

#### Travel Date

- The date on which travel is expected to take place.

#### Point of Origin Country

- The country which contains the airport at which the ticket started.

#### Travel Agency

- Travel Agency associated with the ticket is doing business (DBA).