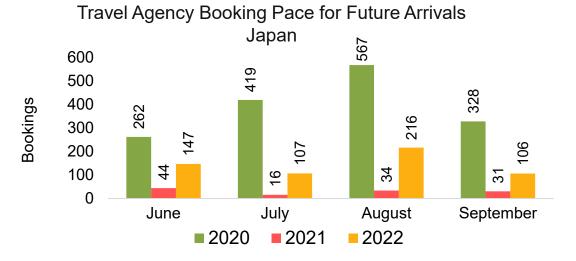

### **JAPAN**

Travel Agency Booking Pace for Future Arrivals, by Month

Travel Agency Booking Pace for Future Arrivals, by Quarter

### Travel Agency Booking Pace for Future Arrivals Japan

Travel Agency Booking Pace for Future Arrivals
Korea

Bookings

### Travel Agency Booking Pace for Future Arrivals Japan

Travel Agency Booking Pace for Future Arrivals
Korea

### Travel Agency Booking Pace for Future Arrivals Japan

Bookings

Bookings

Travel Agency Booking Pace for Future Arrivals
Korea