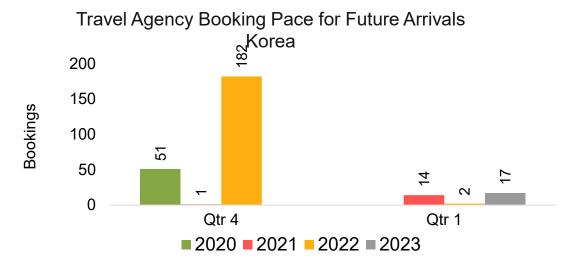

### **KOREA**

Travel Agency Booking Pace for Future Arrivals, by Month

Travel Agency Booking Pace for Future Arrivals, by Quarter

### Travel Agency Booking Pace for Future Arrivals Japan

Travel Agency Booking Pace for Future Arrivals
Korea

Bookings

### Travel Agency Booking Pace for Future Arrivals Japan

Travel Agency Booking Pace for Future Arrivals
Korea

### Travel Agency Booking Pace for Future Arrivals Japan

Bookings

Bookings

Travel Agency Booking Pace for Future Arrivals
Korea