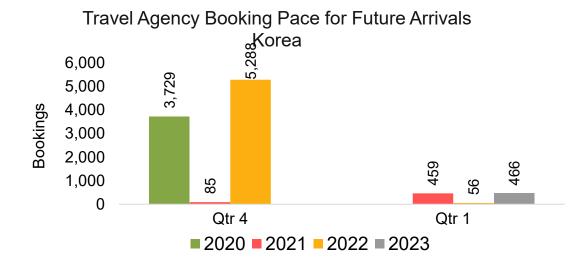

### **KOREA**

Travel Agency Booking Pace for Future Arrivals, by Month

Travel Agency Booking Pace for Future Arrivals, by Quarter

### Travel Agency Booking Pace for Future Arrivals Japan

Travel Agency Booking Pace for Future Arrivals
Korea

Bookings

### Travel Agency Booking Pace for Future Arrivals Japan

Travel Agency Booking Pace for Future Arrivals
Korea

### Travel Agency Booking Pace for Future Arrivals Japan

Bookings

Bookings

Travel Agency Booking Pace for Future Arrivals
Korea