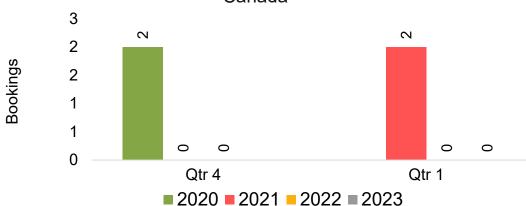

### CANADA

Travel Agency Booking Pace for Future Arrivals, by Month

Travel Agency Booking Pace for Future Arrivals, by Quarter