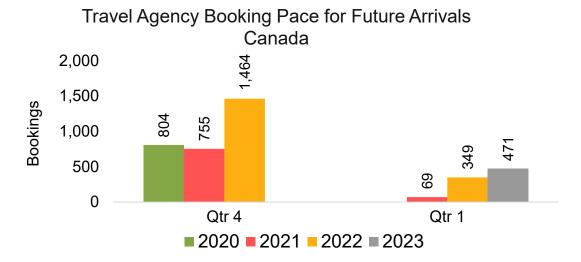

### CANADA

Travel Agency Booking Pace for Future Arrivals, by Month

Travel Agency Booking Pace for Future Arrivals, by Quarter

### Moloka'i by Month 2022

Travel Agency Booking Pace for Future Arrivals
Canada

### Lāna'i by Month 2022

Travel Agency Booking Pace for Future Arrivals
Canada

### Lāna'i by Quarter 2023

Travel Agency Booking Pace for Future Arrivals
Canada