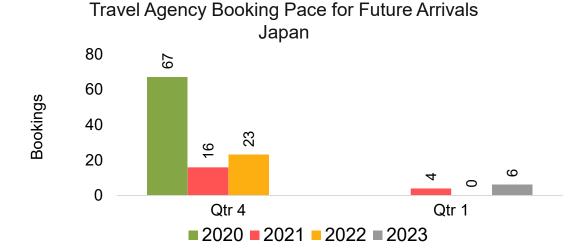

### **JAPAN**

Travel Agency Booking Pace for Future Arrivals, by Month

Travel Agency Booking Pace for Future Arrivals, by Quarter