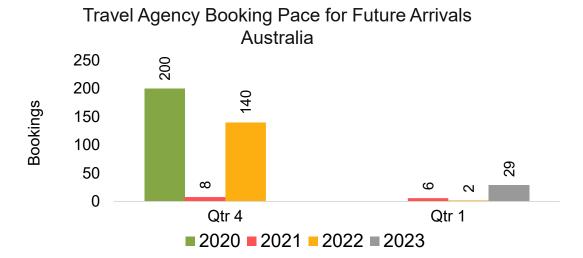

### **AUSTRALIA**

Travel Agency Booking Pace for Future Arrivals, by Month

Travel Agency Booking Pace for Future Arrivals, by Quarter