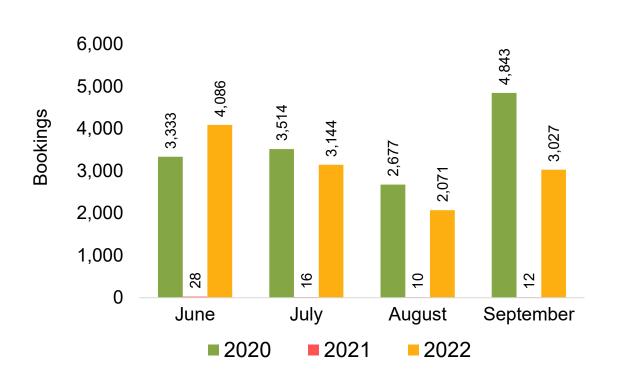

Point of Origin Country

The country which contains the airport at which the ticket started.

#### Travel Agency

Travel Agency associated with the ticket is doing business (DBA).





### US

Travel Agency Booking Pace for Future Arrivals, by Month



Travel Agency Booking Pace for Future Arrivals, by Quarter



### **JAPAN**

Travel Agency Booking Pace for Future Arrivals, by Month



Travel Agency Booking Pace for Future Arrivals, by Quarter



### CANADA

Travel Agency Booking Pace for Future Arrivals, by Month



Travel Agency Booking Pace for Future Arrivals, by Quarter



### **KOREA**

Travel Agency Booking Pace for Future Arrivals, by Month



Travel Agency Booking Pace for Future Arrivals, by Quarter



### **AUSTRALIA**

Travel Agency Booking Pace for Future Arrivals, by Month



Travel Agency Booking Pace for Future Arrivals, by Quarter



### O'ahu by Month 2022









### O'ahu by Month 2022 (cont.)



# O'ahu by Quarter 2023









# O'ahu by Quarter 2023 (cont.)



# Maui by Month 2022









# Maui by Month 2022 (cont.)



### Maui by Quarter 2023









# Maui by Quarter 2023 (cont.)



### Moloka'i by Month 2022





Travel Agency Booking Pace for Future Arrivals
Canada



### Travel Agency Booking Pace for Future Arrivals Japan



Travel Agency Booking Pace for Future Arrivals
Korea

Bookings



### Moloka'i by Month 2022 (cont.)



### Moloka'i by Quarter 2023







### Travel Agency Booking Pace for Future Arrivals Japan



Travel Agency Booking Pace for Future Arrivals
Korea



# Moloka'i by Quarter 2023 (cont.)



### Lāna'i by Month 2022