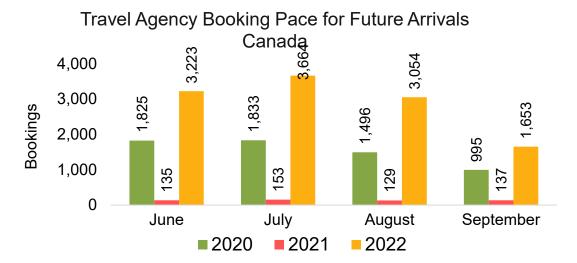

### CANADA

Travel Agency Booking Pace for Future Arrivals, by Month

Travel Agency Booking Pace for Future Arrivals, by Quarter

### Moloka'i by Month 2022

Travel Agency Booking Pace for Future Arrivals
Canada