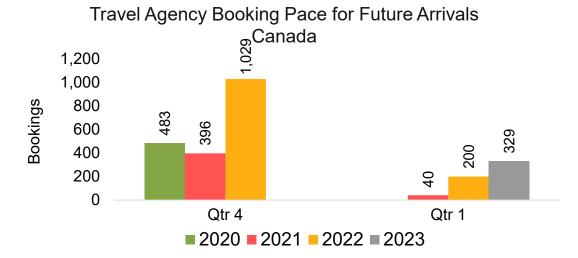

### CANADA

Travel Agency Booking Pace for Future Arrivals, by Month

Travel Agency Booking Pace for Future Arrivals, by Quarter

### Moloka'i by Month 2022

Travel Agency Booking Pace for Future Arrivals
Canada