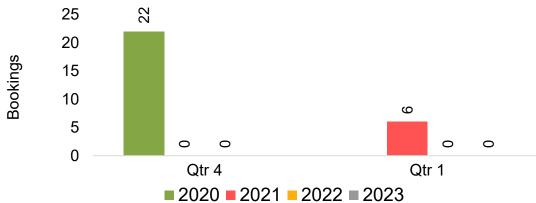

### US

Travel Agency Booking Pace for Future Arrivals, by Month

Travel Agency Booking Pace for Future Arrivals, by Quarter