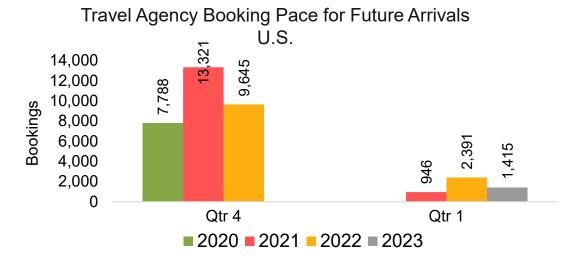

### US

Travel Agency Booking Pace for Future Arrivals, by Month

Travel Agency Booking Pace for Future Arrivals, by Quarter