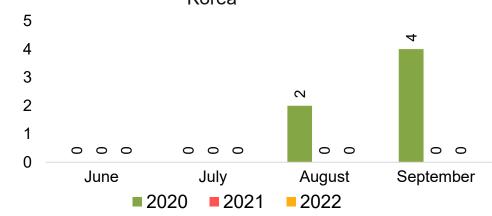

### **KOREA**

Travel Agency Booking Pace for Future Arrivals, by Month

Travel Agency Booking Pace for Future Arrivals, by Quarter

### Travel Agency Booking Pace for Future Arrivals Japan

Travel Agency Booking Pace for Future Arrivals
Korea

Bookings

### Travel Agency Booking Pace for Future Arrivals Japan

Travel Agency Booking Pace for Future Arrivals
Korea

### Travel Agency Booking Pace for Future Arrivals Japan

Bookings

Bookings

Travel Agency Booking Pace for Future Arrivals
Korea