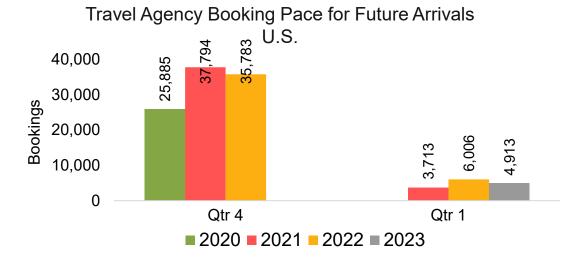

### US

Travel Agency Booking Pace for Future Arrivals, by Month

Travel Agency Booking Pace for Future Arrivals, by Quarter