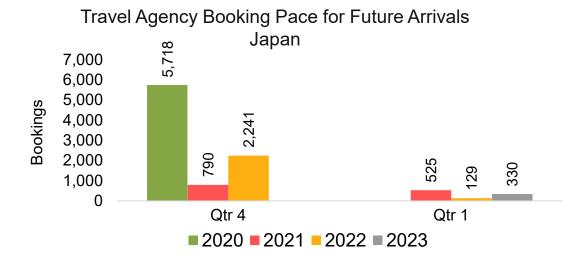

### **JAPAN**

Travel Agency Booking Pace for Future Arrivals, by Month

Travel Agency Booking Pace for Future Arrivals, by Quarter

### Travel Agency Booking Pace for Future Arrivals Japan

Travel Agency Booking Pace for Future Arrivals
Korea

Bookings

### Travel Agency Booking Pace for Future Arrivals Japan

Travel Agency Booking Pace for Future Arrivals
Korea

### Travel Agency Booking Pace for Future Arrivals Japan

Bookings

Bookings

Travel Agency Booking Pace for Future Arrivals
Korea