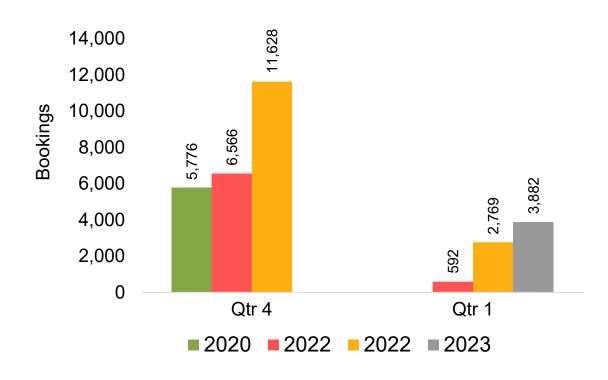

ing Exchanges and Refunds.

#### Booking Date

 The date on which the ticket was purchased by the passenger. Also known as the Sales Date.

#### Travel Date

The date on which travel is expected to take place.

#### Point of Origin Country

The country which contains the airport at which the ticket started.

#### Travel Agency

Travel Agency associated with the ticket is doing business (DBA).





### US

Travel Agency Booking Pace for Future Arrivals, by Month



Travel Agency Booking Pace for Future Arrivals, by Quarter



### **JAPAN**

Travel Agency Booking Pace for Future Arrivals, by Month



Travel Agency Booking Pace for Future Arrivals, by Quarter



### CANADA

Travel Agency Booking Pace for Future Arrivals, by Month



Travel Agency Booking Pace for Future Arrivals, by Quarter



### **KOREA**

Travel Agency Booking Pace for Future Arrivals, by Month



Travel Agency Booking Pace for Future Arrivals, by Quarter



### **AUSTRALIA**

Travel Agency Booking Pace for Future Arrivals, by Month



Travel Agency Booking Pace for Future Arrivals, by Quarter



### O'ahu by Month 2022









### O'ahu by Month 2022 (cont.)



# O'ahu by Quarter 2023









# O'ahu by Quarter 2023 (cont.)



# Maui by Month 2022









# Maui by Month 2022 (cont.)



### Maui by Quarter 2023









# Maui by Quarter 2023 (cont.)



### Moloka'i by Month 2022





Travel Agency Booking Pace for Future Arrivals
Canada



### Travel Agency Booking Pace for Future Arrivals Japan



Travel Agency Booking Pace for Future Arrivals
Korea

Bookings



### Moloka'i by Month 2022 (cont.)



#