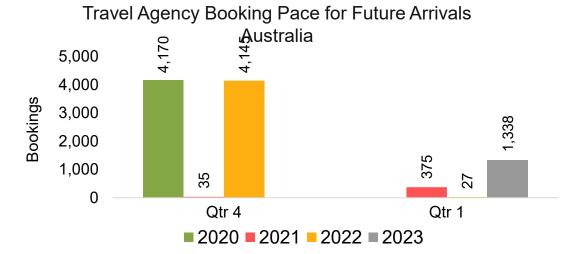

### **AUSTRALIA**

Travel Agency Booking Pace for Future Arrivals, by Month

Travel Agency Booking Pace for Future Arrivals, by Quarter