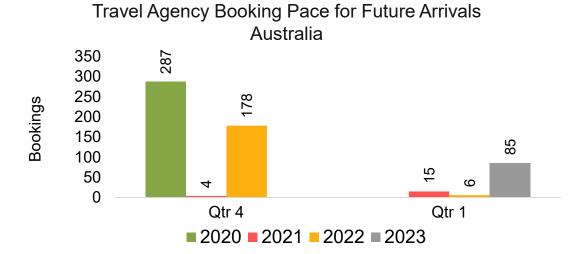

### **AUSTRALIA**

Travel Agency Booking Pace for Future Arrivals, by Month

Travel Agency Booking Pace for Future Arrivals, by Quarter