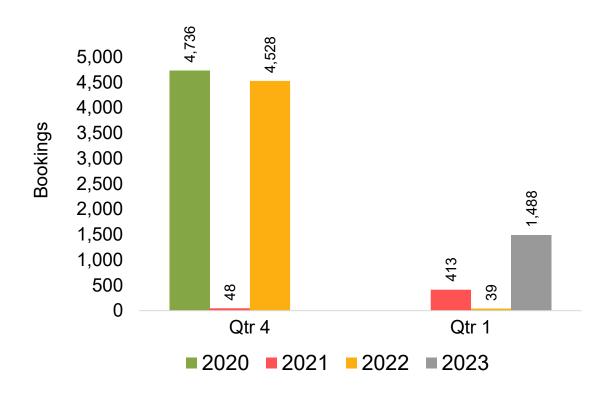

t at which the ticket started.

#### Travel Agency

Travel Agency associated with the ticket is doing business (DBA).





### US

Travel Agency Booking Pace for Future Arrivals, by Month



Travel Agency Booking Pace for Future Arrivals, by Quarter



### **JAPAN**

Travel Agency Booking Pace for Future Arrivals, by Month



Travel Agency Booking Pace for Future Arrivals, by Quarter



### CANADA

Travel Agency Booking Pace for Future Arrivals, by Month



Travel Agency Booking Pace for Future Arrivals, by Quarter



### **KOREA**

Travel Agency Booking Pace for Future Arrivals, by Month



Travel Agency Booking Pace for Future Arrivals, by Quarter



### **AUSTRALIA**

Travel Agency Booking Pace for Future Arrivals, by Month



Travel Agency Booking Pace for Future Arrivals, by Quarter



### O'ahu by Month 2022









### O'ahu by Month 2022 (cont.)



# O'ahu by Quarter 2023









# O'ahu by Quarter 2023 (cont.)



# Maui by Month 2022









# Maui by Month 2022 (cont.)



### Maui by Quarter 2023









# Maui by Quarter 2023 (cont.)



### Moloka'i by Month 2022





Travel Agency Booking Pace for Future Arrivals
Canada



### Travel Agency Booking Pace for Future Arrivals Japan



Travel Agency Booking Pace for Future Arrivals
Korea

Bookings



### Moloka'i by Month 2022 (cont.)



### Moloka'i by Quarter 2023







### Travel Agency Booking Pace for Future Arrivals Japan



Travel Agency Booking Pace for Future Arrivals
Korea



# Moloka'i by Quarter 2023 (cont.)



### Lāna'i by Month 2022





Travel Agency Booking Pace for Future Arrivals
Canada



##