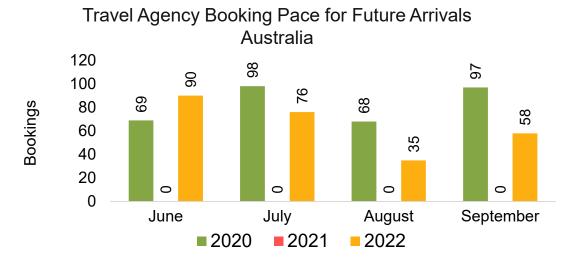

### **AUSTRALIA**

Travel Agency Booking Pace for Future Arrivals, by Month

Travel Agency Booking Pace for Future Arrivals, by Quarter