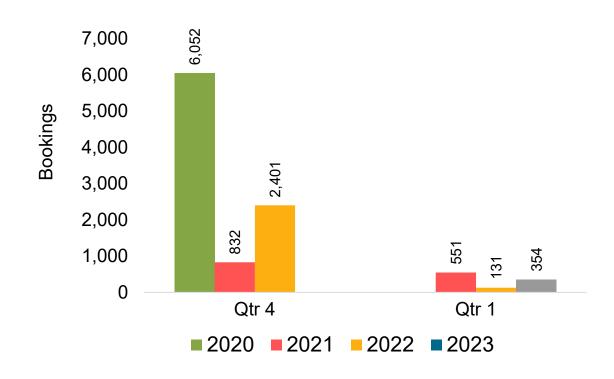

t sum of the number of visitors (i.e., excluding Hawai'i residents and inter-island travelers) from Sales transactions counted, including Exchanges and Refunds.

#### Booking Date

 The date on which the ticket was purchased by the passenger. Also known as the Sales Date.

#### Travel Date

The date on which travel is expected to take place.

#### Point of Origin Country

The country which contains the airport at which the ticket started.

#### Travel Agency

Travel Agency associated with the ticket is doing business (DBA).





### US

Travel Agency Booking Pace for Future Arrivals, by Month



Travel Agency Booking Pace for Future Arrivals, by Quarter



### **JAPAN**

Travel Agency Booking Pace for Future Arrivals, by Month



Travel Agency Booking Pace for Future Arrivals, by Quarter



### CANADA

Travel Agency Booking Pace for Future Arrivals, by Month



Travel Agency Booking Pace for Future Arrivals, by Quarter



### **KOREA**

Travel Agency Booking Pace for Future Arrivals, by Month



Travel Agency Booking Pace for Future Arrivals, by Quarter



### **AUSTRALIA**

Travel Agency Booking Pace for Future Arrivals, by Month



Travel Agency Booking Pace for Future Arrivals, by Quarter



### O'ahu by Month 2022









### O'ahu by Month 2022 (cont.)



# O'ahu by Quarter 2023









# O'ahu by Quarter 2023 (cont.)



# Maui by Month 2022









# Maui by Month 2022 (cont.)



### Maui by Quarter 2023









# Maui by Quarter 2023 (cont.)



### Moloka'i by Month 2022





Travel Agency Booking Pace for Future Arrivals
Canada



### Travel Agency Booking Pace