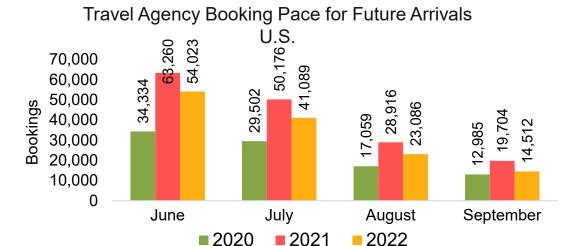

### US

Travel Agency Booking Pace for Future Arrivals, by Month

Travel Agency Booking Pace for Future Arrivals, by Quarter