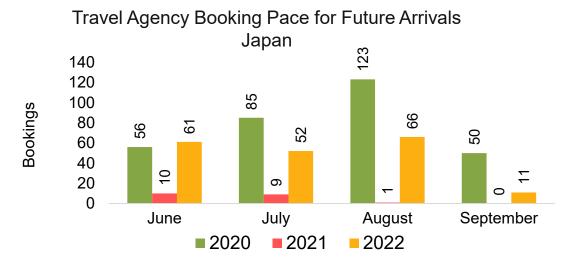

### **JAPAN**

Travel Agency Booking Pace for Future Arrivals, by Month

Travel Agency Booking Pace for Future Arrivals, by Quarter

### Travel Agency Booking Pace for Future Arrivals Japan

Travel Agency Booking Pace for Future Arrivals
Korea

Bookings

### Travel Agency Booking Pace for Future Arrivals Japan

Travel Agency Booking Pace for Future Arrivals
Korea

### Travel Agency Booking Pace for Future Arrivals Japan

Bookings

Bookings

Travel Agency Booking Pace for Future Arrivals
Korea