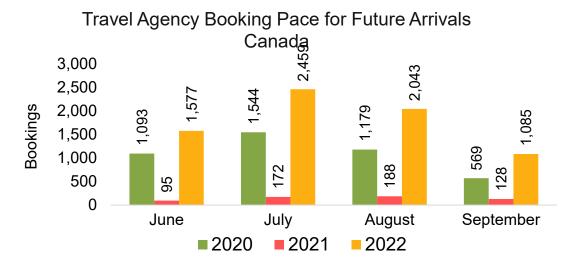

### CANADA

Travel Agency Booking Pace for Future Arrivals, by Month

Travel Agency Booking Pace for Future Arrivals, by Quarter

### Moloka'i by Month 2022

Travel Agency Booking Pace for Future Arrivals
Canada

### Lāna'i by Month 2022

Travel Agency Booking Pace for Future Arrivals
Canada

### Lāna'i by Quarter 2023

Travel Agency Booking Pace for Future Arrivals
Canada