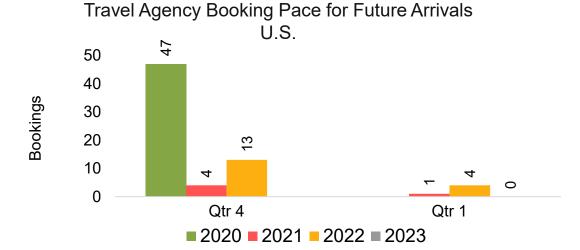

### US

Travel Agency Booking Pace for Future Arrivals, by Month

Travel Agency Booking Pace for Future Arrivals, by Quarter