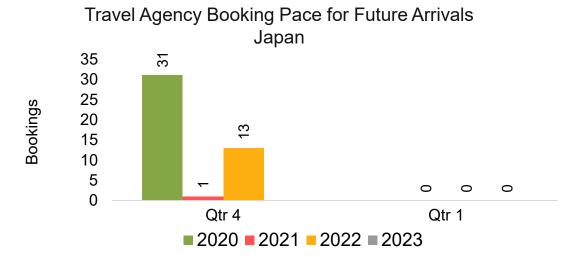

### **JAPAN**

Travel Agency Booking Pace for Future Arrivals, by Month

Travel Agency Booking Pace for Future Arrivals, by Quarter

### Travel Agency Booking Pace for Future Arrivals Japan

Travel Agency Booking Pace for Future Arrivals
Korea

Bookings