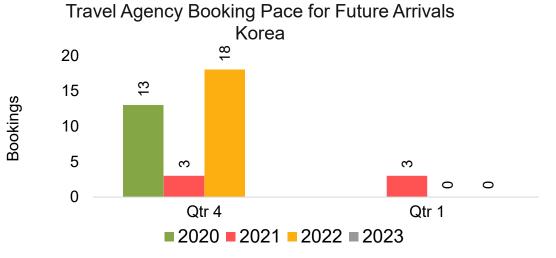

### **KOREA**

Travel Agency Booking Pace for Future Arrivals, by Month

Travel Agency Booking Pace for Future Arrivals, by Quarter

### Travel Agency Booking Pace for Future Arrivals Japan

Travel Agency Booking Pace for Future Arrivals
Korea

Bookings

### Travel Agency Booking Pace for Future Arrivals Japan

Travel Agency Booking Pace for Future Arrivals
Korea

### Travel Agency Booking Pace for Future Arrivals Japan

Bookings

Bookings

Travel Agency Booking Pace for Future Arrivals
Korea