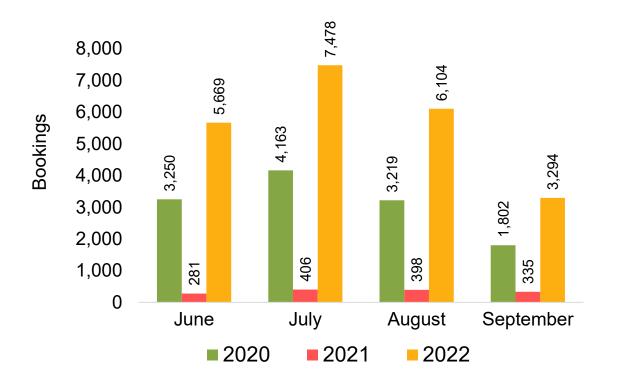

nter-island travelers) from Sales transactions counted, including Exchanges and Refunds.

#### Booking Date

 The date on which the ticket was purchased by the passenger. Also known as the Sales Date.

#### Travel Date

The date on which travel is expected to take place.

#### Point of Origin Country

The country which contains the airport at which the ticket started.

#### Travel Agency

Travel Agency associated with the ticket is doing business (DBA).





### US

Travel Agency Booking Pace for Future Arrivals, by Month



Travel Agency Booking Pace for Future Arrivals, by Quarter



### **JAPAN**

Travel Agency Booking Pace for Future Arrivals, by Month



Travel Agency Booking Pace for Future Arrivals, by Quarter



### CANADA

Travel Agency Booking Pace for Future Arrivals, by Month



Travel Agency Booking Pace for Future Arrivals, by Quarter



### **KOREA**

Travel Agency Booking Pace for Future Arrivals, by Month



Travel Agency Booking Pace for Future Arrivals, by Quarter



### **AUSTRALIA**

Travel Agency Booking Pace for Future Arrivals, by Month



Travel Agency Booking Pace for Future Arrivals, by Quarter



### O'ahu by Month 2022









### O'ahu by Month 2022 (cont.)



# O'ahu by Quarter 2023









# O'ahu by Quarter 2023 (cont.)



# Maui by Month 2022









# Maui by Month 2022 (cont.)



### Maui by Quarter 2023









# Maui by Quarter 2023 (cont.)



### Moloka'i by Month 2022





Travel Agency Booking Pace for Future Arrivals
Canada



### Travel Agency Booking Pace for Future Arrivals Japan



Travel Agency Booking Pace for Future Arriv