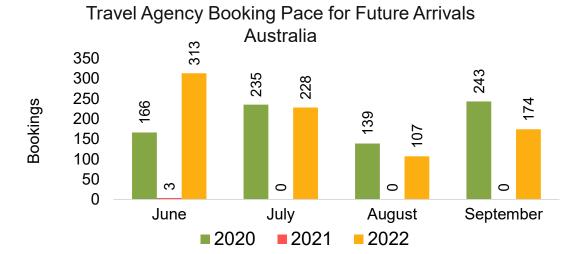

### **AUSTRALIA**

Travel Agency Booking Pace for Future Arrivals, by Month

Travel Agency Booking Pace for Future Arrivals, by Quarter