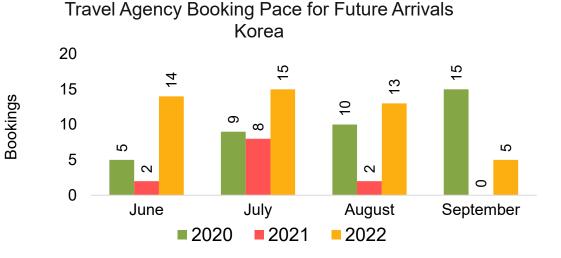

### **KOREA**

Travel Agency Booking Pace for Future Arrivals, by Month

Travel Agency Booking Pace for Future Arrivals, by Quarter