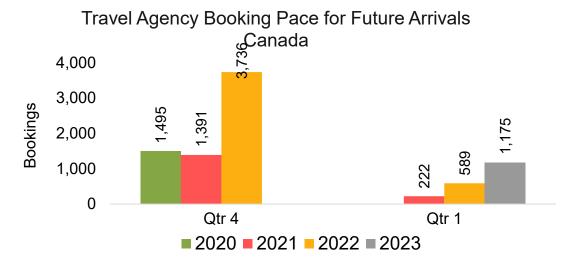

### CANADA

Travel Agency Booking Pace for Future Arrivals, by Month

Travel Agency Booking Pace for Future Arrivals, by Quarter

### Moloka'i by Month 2022

Travel Agency Booking Pace for Future Arrivals
Canada

### Lāna'i by Month 2022

Travel Agency Booking Pace for Future Arrivals
Canada

### Lāna'i by Quarter 2023

Travel Agency Booking Pace for Future Arrivals
Canada