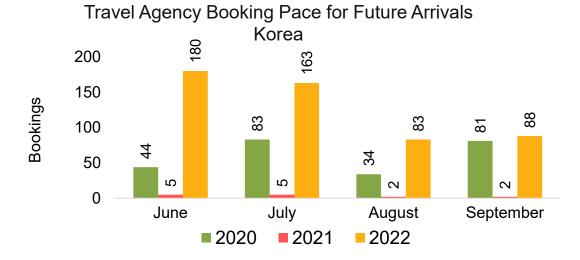

### **KOREA**

Travel Agency Booking Pace for Future Arrivals, by Month

Travel Agency Booking Pace for Future Arrivals, by Quarter

### Travel Agency Booking Pace for Future Arrivals Japan

Travel Agency Booking Pace for Future Arrivals
Korea

Bookings

### Travel Agency Booking Pace for Future Arrivals Japan

Travel Agency Booking Pace for Future Arrivals
Korea

### Travel Agency Booking Pace for Future Arrivals Japan

Bookings

Bookings

Travel Agency Booking Pace for Future Arrivals
Korea