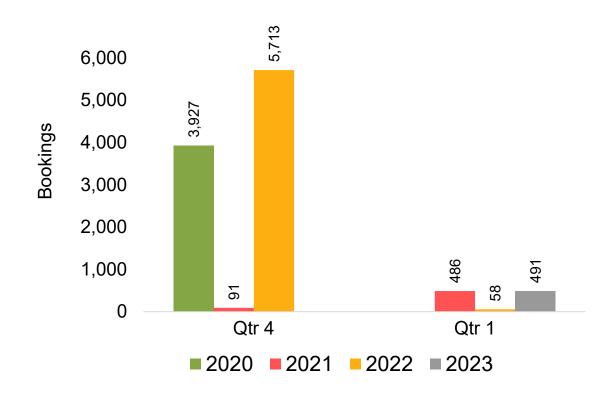

.

#### Travel Date

The date on which travel is expected to take place.

#### Point of Origin Country

The country which contains the airport at which the ticket started.

#### Travel Agency

Travel Agency associated with the ticket is doing business (DBA).





### US

Travel Agency Booking Pace for Future Arrivals, by Month



Travel Agency Booking Pace for Future Arrivals, by Quarter



### **JAPAN**

Travel Agency Booking Pace for Future Arrivals, by Month



Travel Agency Booking Pace for Future Arrivals, by Quarter



### CANADA

Travel Agency Booking Pace for Future Arrivals, by Month



Travel Agency Booking Pace for Future Arrivals, by Quarter



### **KOREA**

Travel Agency Booking Pace for Future Arrivals, by Month



Travel Agency Booking Pace for Future Arrivals, by Quarter



### **AUSTRALIA**

Travel Agency Booking Pace for Future Arrivals, by Month



Travel Agency Booking Pace for Future Arrivals, by Quarter



### O'ahu by Month 2022









### O'ahu by Month 2022 (cont.)



# O'ahu by Quarter 2023









# O'ahu by Quarter 2023 (cont.)



# Maui by Month 2022









# Maui by Month 2022 (cont.)



### Maui by Quarter 2023









# Maui by Quarter 2023 (cont.)



### Moloka'i by Month 2022





Travel Agency Booking Pace for Future Arrivals
Canada



### Travel Agency Booking Pace for Future Arrivals Japan



Travel Agency Booking Pace for Future Arrivals
Korea

Bookings



### Moloka'i by Month 2022 (cont.)



### Moloka'i by Quarter 2023







### Travel Agency Booking Pace for Future Arrivals Japan



Travel Agency Booking Pace for Future Arri