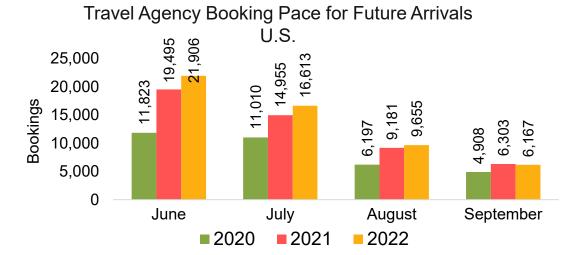

### US

Travel Agency Booking Pace for Future Arrivals, by Month

Travel Agency Booking Pace for Future Arrivals, by Quarter