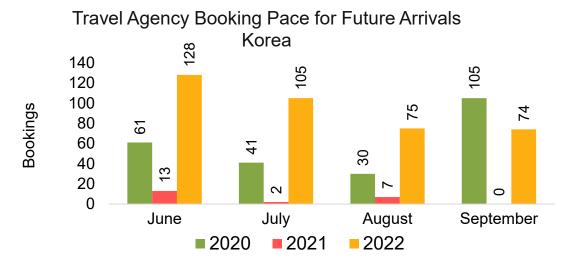

### **KOREA**

Travel Agency Booking Pace for Future Arrivals, by Month

Travel Agency Booking Pace for Future Arrivals, by Quarter

### Travel Agency Booking Pace for Future Arrivals Japan

Travel Agency Booking Pace for Future Arrivals
Korea

Bookings

### Travel Agency Booking Pace for Future Arrivals Japan

Travel Agency Booking Pace for Future Arrivals
Korea

### Travel Agency Booking Pace for Future Arrivals Japan

Bookings

Bookings

Travel Agency Booking Pace for Future Arrivals
Korea