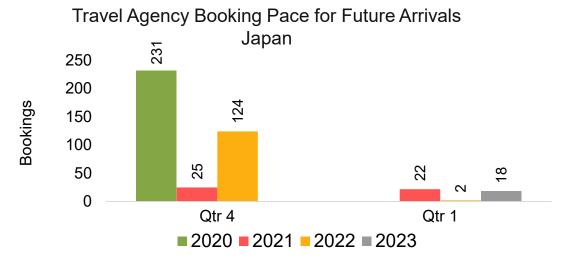

### **JAPAN**

Travel Agency Booking Pace for Future Arrivals, by Month

Travel Agency Booking Pace for Future Arrivals, by Quarter

### Travel Agency Booking Pace for Future Arrivals Japan

Travel Agency Booking Pace for Future Arrivals
Korea

Bookings

### Travel Agency Booking Pace for Future Arrivals Japan

Travel Agency Booking Pace for Future Arrivals
Korea

### Travel Agency Booking Pace for Future Arrivals Japan

Bookings

Bookings

Travel Agency Booking Pace for Future Arrivals
Korea