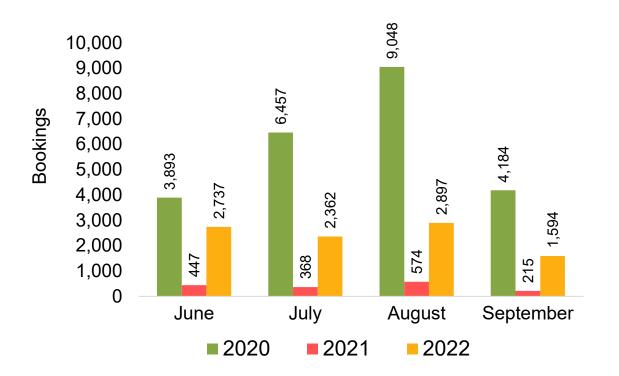

### Moloka'i by Month 2022

Travel Agency Booking Pace for Future Arrivals
Canada

### Moloka'i by Month 2022 (cont.)