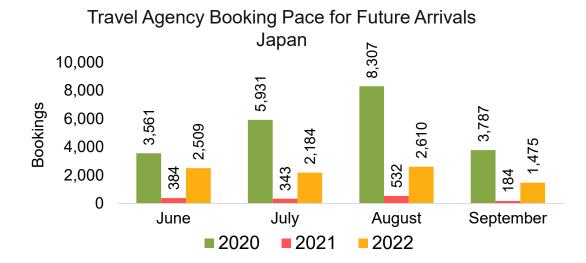

### **JAPAN**

Travel Agency Booking Pace for Future Arrivals, by Month

Travel Agency Booking Pace for Future Arrivals, by Quarter

### Travel Agency Booking Pace for Future Arrivals Japan

Travel Agency Booking Pace for Future Arrivals
Korea

Bookings

### Travel Agency Booking Pace for Future Arrivals Japan

Travel Agency Booking Pace for Future Arrivals
Korea

### Travel Agency Booking Pace for Future Arrivals Japan

Bookings

Bookings

Travel Agency Booking Pace for Future Arrivals
Korea