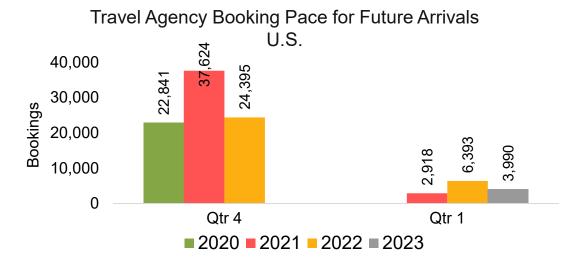

### US

Travel Agency Booking Pace for Future Arrivals, by Month

Travel Agency Booking Pace for Future Arrivals, by Quarter