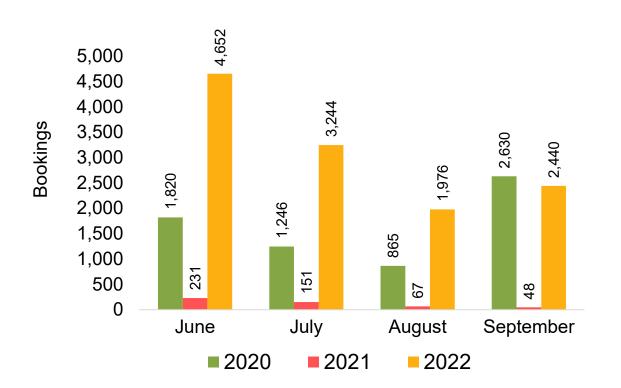

t was purchased by the passenger. Also known as the Sales Date.

#### Travel Date

The date on which travel is expected to take place.

#### Point of Origin Country

The country which contains the airport at which the ticket started.

#### Travel Agency

Travel Agency associated with the ticket is doing business (DBA).





### US

Travel Agency Booking Pace for Future Arrivals, by Month



Travel Agency Booking Pace for Future Arrivals, by Quarter



### **JAPAN**

Travel Agency Booking Pace for Future Arrivals, by Month



Travel Agency Booking Pace for Future Arrivals, by Quarter



### CANADA

Travel Agency Booking Pace for Future Arrivals, by Month



Travel Agency Booking Pace for Future Arrivals, by Quarter



### **KOREA**

Travel Agency Booking Pace for Future Arrivals, by Month



Travel Agency Booking Pace for Future Arrivals, by Quarter



### **AUSTRALIA**

Travel Agency Booking Pace for Future Arrivals, by Month



Travel Agency Booking Pace for Future Arrivals, by Quarter



### O'ahu by Month 2022









### O'ahu by Month 2022 (cont.)



# O'ahu by Quarter 2023









# O'ahu by Quarter 2023 (cont.)



# Maui by Month 2022









# Maui by Month 2022 (cont.)



### Maui by Quarter 2023









# Maui by Quarter 2023 (cont.)



### Moloka'i by Month 2022





Travel Agency Booking Pace for Future Arrivals
Canada



### Travel Agency Booking Pace for Future Arrivals Japan



Travel Agency Booking Pace for Future Arrivals
Korea

Bookings



### Moloka'i by Month 2022 (cont.)



### Moloka'i by Quarter 2023







### Travel Agency Booking Pace for Futur