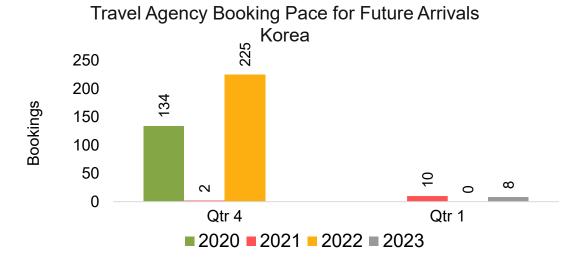

### **KOREA**

Travel Agency Booking Pace for Future Arrivals, by Month

Travel Agency Booking Pace for Future Arrivals, by Quarter

### Travel Agency Booking Pace for Future Arrivals Japan

Travel Agency Booking Pace for Future Arrivals
Korea

Bookings

### Travel Agency Booking Pace for Future Arrivals Japan

Travel Agency Booking Pace for Future Arrivals
Korea