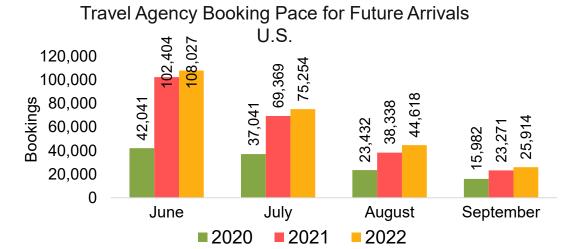

### US

Travel Agency Booking Pace for Future Arrivals, by Month

Travel Agency Booking Pace for Future Arrivals, by Quarter