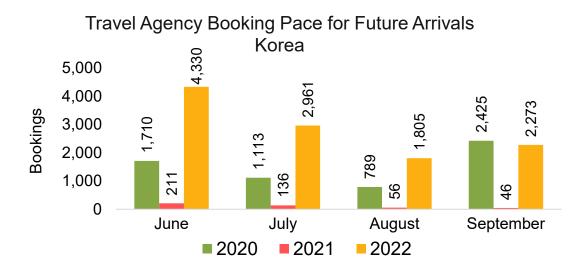

### **KOREA**

Travel Agency Booking Pace for Future Arrivals, by Month

Travel Agency Booking Pace for Future Arrivals, by Quarter

### Travel Agency Booking Pace for Future Arrivals Japan

Travel Agency Booking Pace for Future Arrivals
Korea

Bookings

### Travel Agency Booking Pace for Future Arrivals Japan

Travel Agency Booking Pace for Future Arrivals
Korea

### Travel Agency Booking Pace for Future Arrivals Japan

Bookings

Bookings

Travel Agency Booking Pace for Future Arrivals
Korea