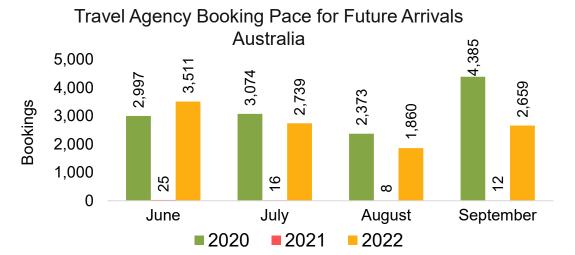

### **AUSTRALIA**

Travel Agency Booking Pace for Future Arrivals, by Month

Travel Agency Booking Pace for Future Arrivals, by Quarter