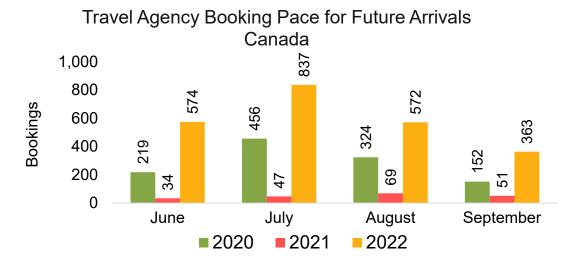

### CANADA

Travel Agency Booking Pace for Future Arrivals, by Month

Travel Agency Booking Pace for Future Arrivals, by Quarter

### Moloka'i by Month 2022

Travel Agency Booking Pace for Future Arrivals
Canada

### Lāna'i by Month 2022

Travel Agency Booking Pace for Future Arrivals
Canada

### Lāna'i by Quarter 2023

Travel Agency Booking Pace for Future Arrivals
Canada