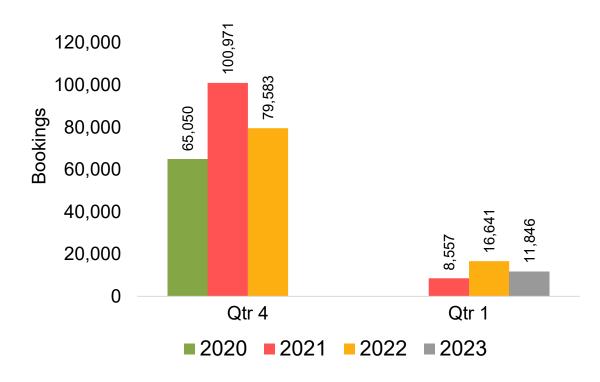

- The information is updated daily with a recency of two days prior to current date.





### Global Agency Pro Index

#### Bookings

 Net sum of the number of visitors (i.e., excluding Hawai'i residents and inter-island travelers) from Sales transactions counted, including Exchanges and Refunds.

#### Booking Date

 The date on which the ticket was purchased by the passenger. Also known as the Sales Date.

#### Travel Date

The date on which travel is expected to take place.

#### Point of Origin Country

The country which contains the airport at which the ticket started.

#### Travel Agency

Travel Agency associated with the ticket is doing business (DBA).





### US

Travel Agency Booking Pace for Future Arrivals, by Month



Travel Agency Booking Pace for Future Arrivals, by Quarter



### **JAPAN**

Travel Agency Booking Pace for Future Arrivals, by Month



Travel Agency Booking Pace for Future Arrivals, by Quarter



### CANADA

Travel Agency Booking Pace for Future Arrivals, by Month



Travel Agency Booking Pace for Future Arrivals, by Quarter



### **KOREA**

Travel Agency Booking Pace for Future Arrivals, by Month



Travel Agency Booking Pace for Future Arrivals, by Quarter



### **AUSTRALIA**

Travel Agency Booking Pace for Future Arrivals, by Month



Travel Agency Booking Pace for Future Arrivals, by Quarter



### O'ahu by Month 2022









### O'ahu by Month 2022 (cont.)



# O'ahu by Quarter 2023









# O'ahu by Quarter 2023 (cont.)



# Maui by Month 2022









# Maui by Month 2022 (cont.)



### Maui by Quarter 2023









# Maui by Quarter