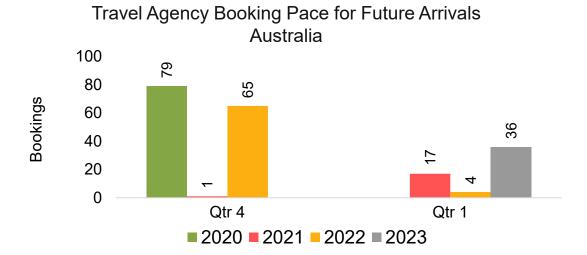

### **AUSTRALIA**

Travel Agency Booking Pace for Future Arrivals, by Month

Travel Agency Booking Pace for Future Arrivals, by Quarter