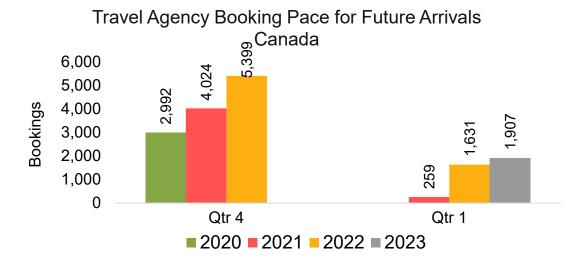

### CANADA

Travel Agency Booking Pace for Future Arrivals, by Month

Travel Agency Booking Pace for Future Arrivals, by Quarter