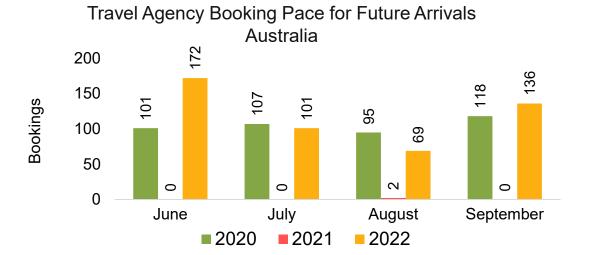

### **AUSTRALIA**

Travel Agency Booking Pace for Future Arrivals, by Month

Travel Agency Booking Pace for Future Arrivals, by Quarter