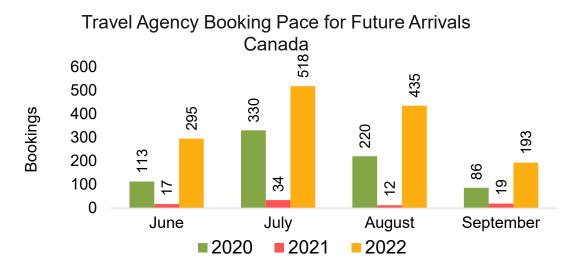

### CANADA

Travel Agency Booking Pace for Future Arrivals, by Month

Travel Agency Booking Pace for Future Arrivals, by Quarter