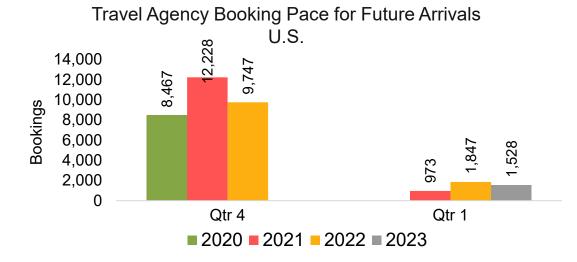

### US

Travel Agency Booking Pace for Future Arrivals, by Month

Travel Agency Booking Pace for Future Arrivals, by Quarter