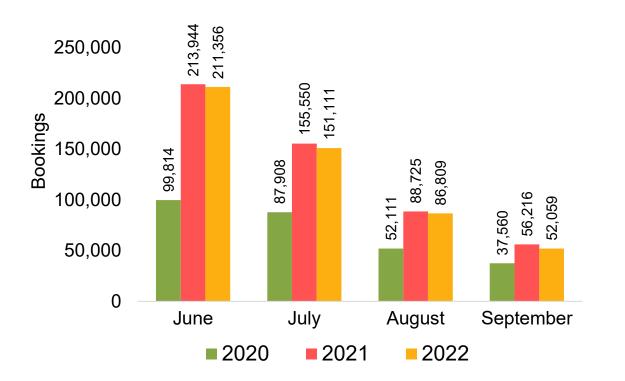

torical ticketing data and one year of advance purchase data.
- The information is updated daily with a recency of two days prior to current date.





### Global Agency Pro Index

#### Bookings

 Net sum of the number of visitors (i.e., excluding Hawai'i residents and inter-island travelers) from Sales transactions counted, including Exchanges and Refunds.

#### Booking Date

 The date on which the ticket was purchased by the passenger. Also known as the Sales Date.

#### Travel Date

The date on which travel is expected to take place.

#### Point of Origin Country

The country which contains the airport at which the ticket started.

#### Travel Agency

Travel Agency associated with the ticket is doing business (DBA).





### US

Travel Agency Booking Pace for Future Arrivals, by Month



Travel Agency Booking Pace for Future Arrivals, by Quarter



### **JAPAN**

Travel Agency Booking Pace for Future Arrivals, by Month



Travel Agency Booking Pace for Future Arrivals, by Quarter



### CANADA

Travel Agency Booking Pace for Future Arrivals, by Month



Travel Agency Booking Pace for Future Arrivals, by Quarter



### **KOREA**

Travel Agency Booking Pace for Future Arrivals, by Month



Travel Agency Booking Pace for Future Arrivals, by Quarter



### **AUSTRALIA**

Travel Agency Booking Pace for Future Arrivals, by Month



Travel Agency Booking Pace for Future Arrivals, by Quarter



### O'ahu by Month 2022









### O'ahu by Month 2022 (cont.)



# O'ahu by Quarter 2023









# O'ahu by Quarter 2023 (cont.)



# Maui by Month 2022









# Maui by Month 2022