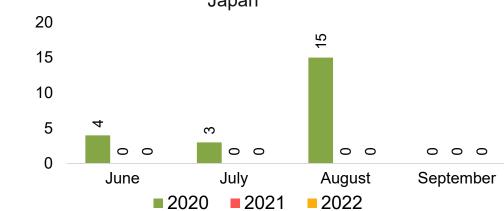

### **JAPAN**

Travel Agency Booking Pace for Future Arrivals, by Month

Travel Agency Booking Pace for Future Arrivals, by Quarter

### Travel Agency Booking Pace for Future Arrivals Japan

Travel Agency Booking Pace for Future Arrivals
Korea

Bookings

### Travel Agency Booking Pace for Future Arrivals Japan

Travel Agency Booking Pace for Future Arrivals
Korea

### Travel Agency Booking Pace for Future Arrivals Japan

Bookings

Bookings

Travel Agency Booking Pace for Future Arrivals
Korea