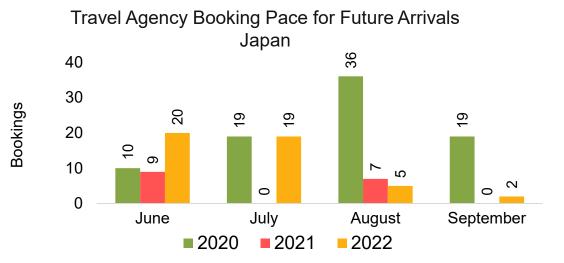

### **JAPAN**

Travel Agency Booking Pace for Future Arrivals, by Month

Travel Agency Booking Pace for Future Arrivals, by Quarter