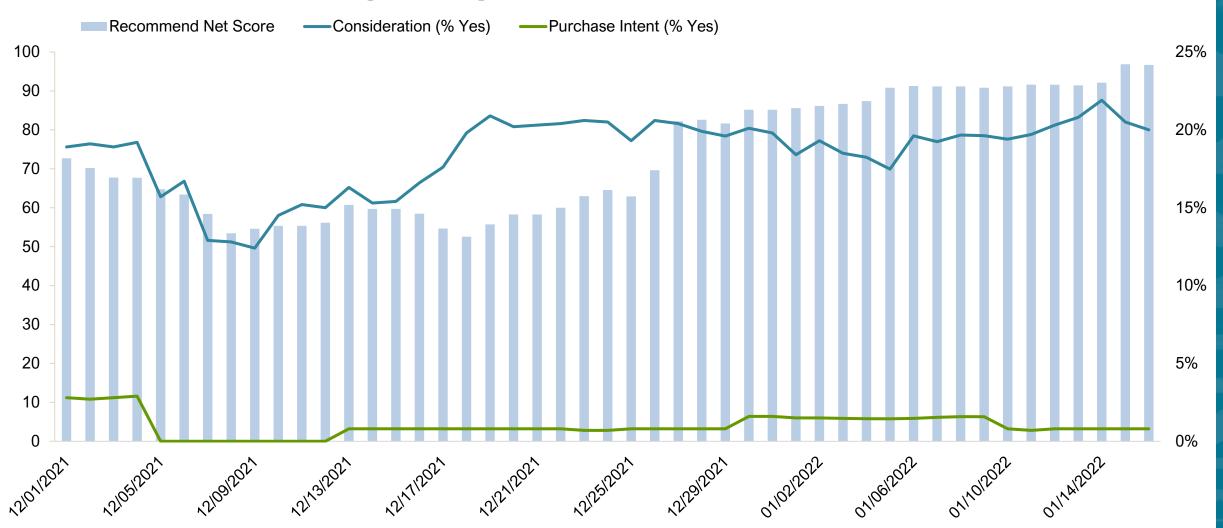

## U.S. Destination Index Trends Responsible Travelers Segment O'ahu

#### O'ahu – Recommend Net Score, Consideration (% Yes), Purchase Intent (% Yes) U.S. Four-Week Moving Average