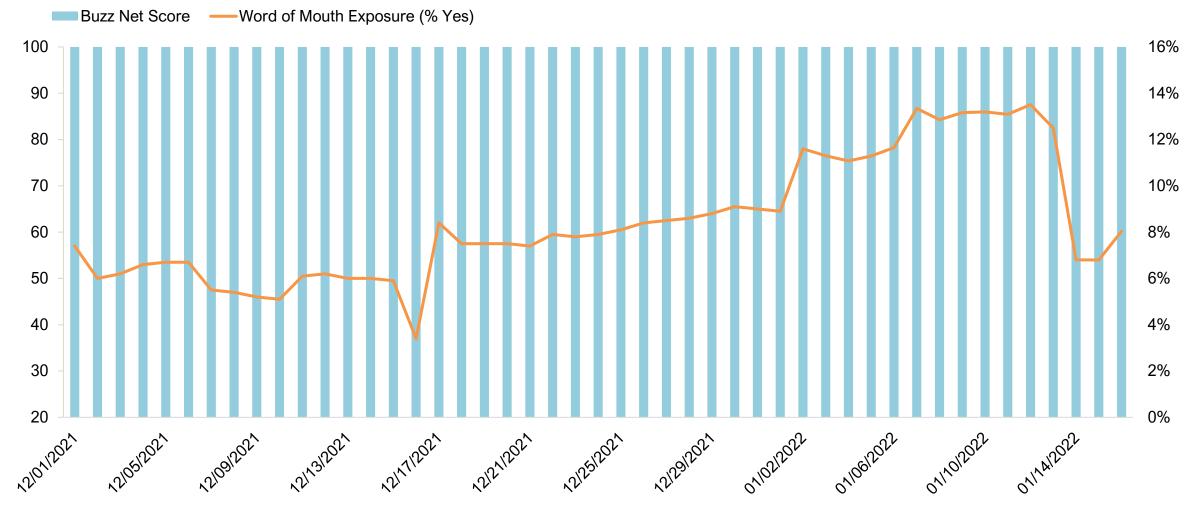

## U.S. Destination Index Trends Responsible Travelers Segment Maui

#### Maui – Buzz Net Score and Word of Mouth Exposure (% Yes) U.S. Four-Week Moving Average

Buzz Question: (Net) Over the PAST TWO WEEKS, which of the following destinations have you heard something POSITIVE about (whether in the news, through advertising, or talking to friends and family)? / Now which of the following have you heard something NEGATIVE about over the PAST TWO WEEKS?