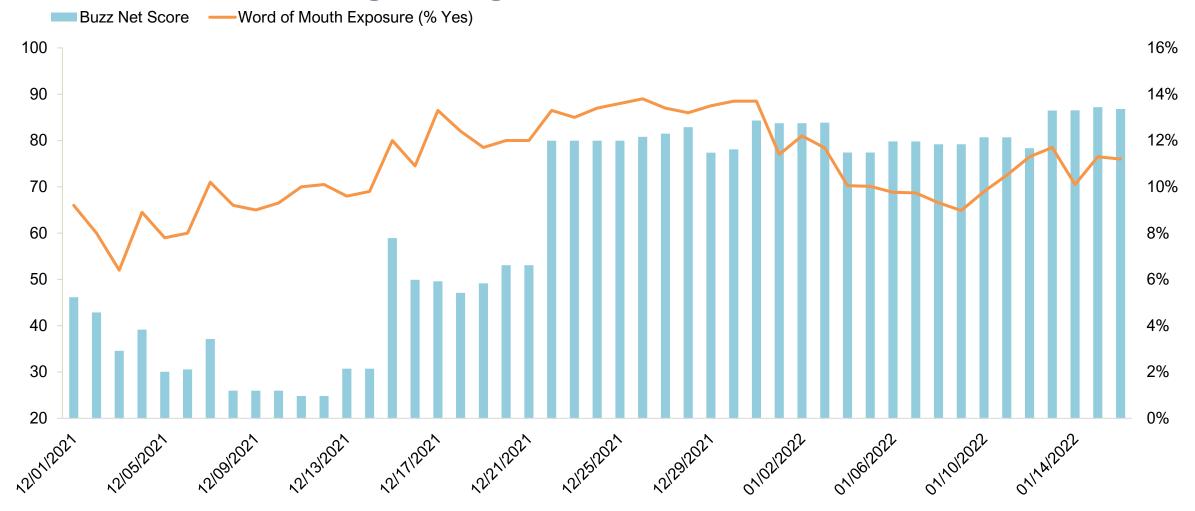

## U.S. Destination Index Trends Responsible Travelers Segment O'ahu

#### O'ahu – Buzz Net Score and Word of Mouth Exposure (% Yes) U.S. Four-Week Moving Average

Buzz Net Score — Word of Mouth Exposure (% Yes)

Buzz Question: (Net) Over the PAST TWO WEEKS, which of the following destinations have you heard something POSITIVE about (whether in the news, through advertising, or talking to friends and family)? / Now which of the following have you heard something NEGATIVE about over the PAST TWO WEEKS?