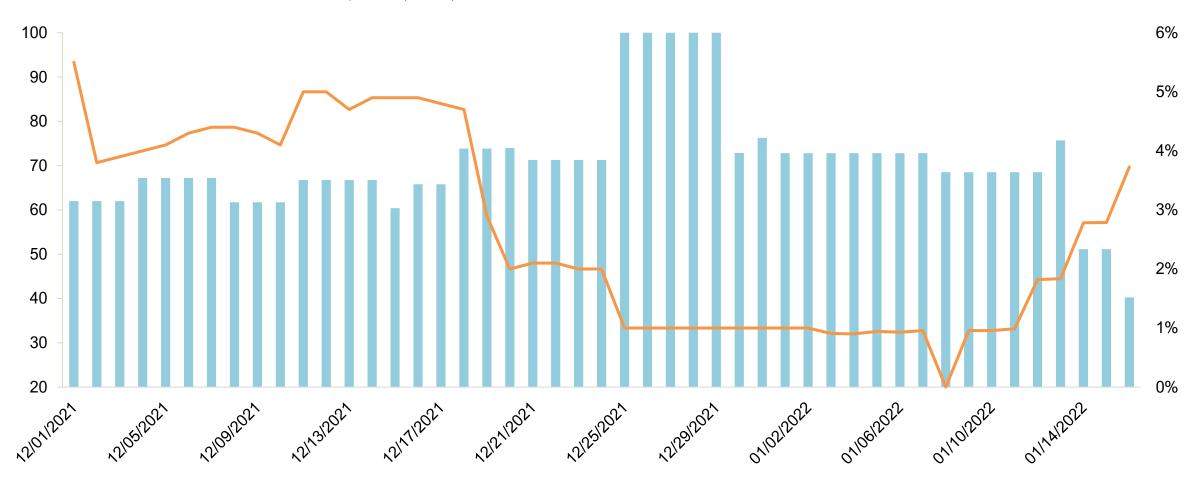

#### O'ahu – Buzz Net Score and Word of Mouth Exposure (% Yes) U.S. Four-Week Moving Average

Buzz Net Score — Word of Mouth Exposure (% Yes)

Buzz Question: (Net) Over the PAST TWO WEEKS, which of the following destinations have you heard something POSITIVE about (whether in the news, through advertising, or talking to friends and family)? / Now which of the following have you heard something NEGATIVE about over the PAST TWO WEEKS?