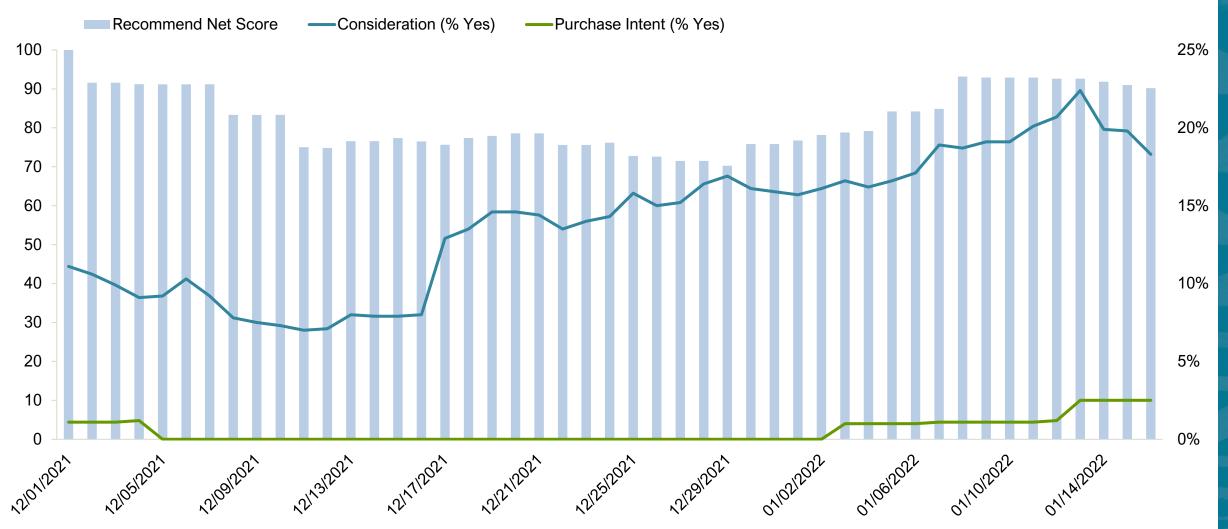

## U.S. Destination Index Trends Responsible Travelers Segment Maui

#### Maui – Recommend Net Score, Consideration (% Yes), Purchase Intent (% Yes) U.S. Four-Week Moving Average