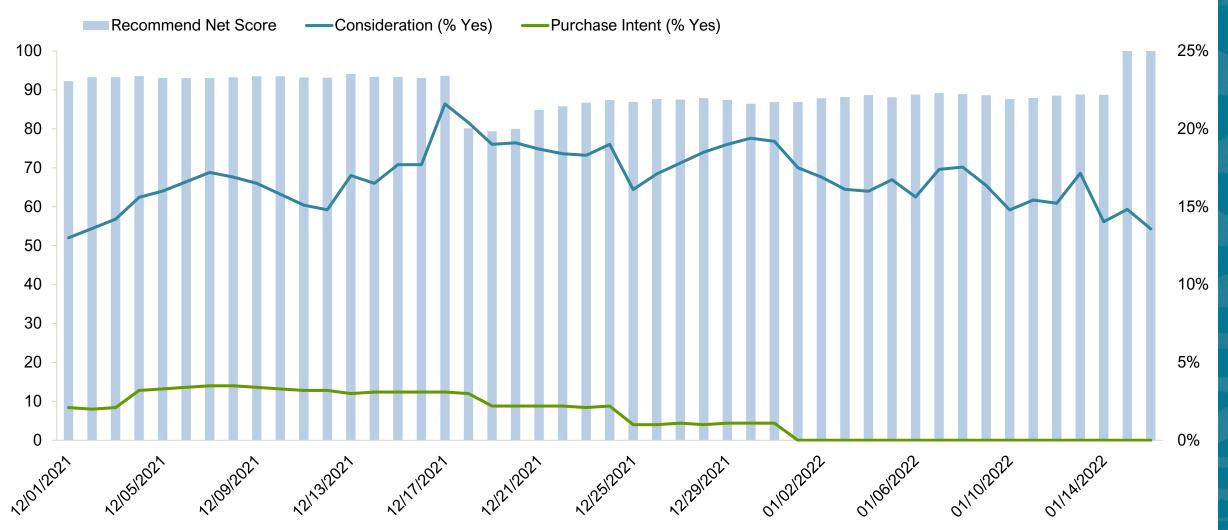

#### O'ahu – Recommend Net Score, Consideration (% Yes), Purchase Intent (% Yes) U.S. Four-Week Moving Average