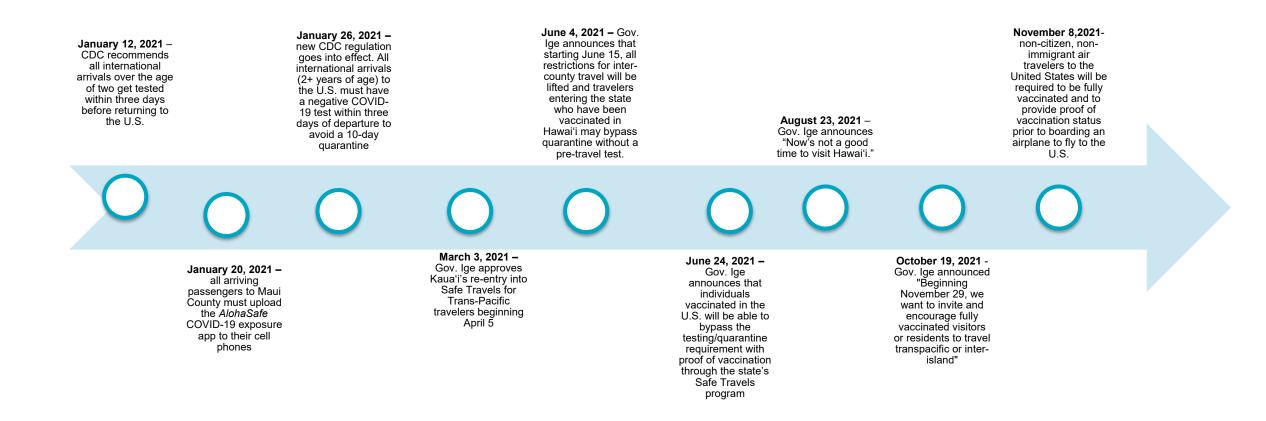

raveler Segment
  - Respondents who self-identify as responsible travelers (i.e., wellness focused, environmental impact, culturally minded)



### **Destination Index**

- Metrics
  - Buzz
    - Net % of people that heard something positive about the brand in past two weeks minus % of people heard something negative about brand in past two weeks
  - Recommend
    - Net % would recommend to others minus % would tell to avoid
  - Word of Mouth Exposure
    - Yes% talked with someone about the brand (in-person, online or through social media)
  - Consideration
    - Yes% would consider purchasing a brand when next in market
  - Purchase Intent
    - Yes % most likely to visit the brand in question, of all brands considered



# **2020 Significant Dates**







# **2021 Significant Dates**







# **2022 Significant Dates**

March 1, 2022 – Governor Ige announces Safe Travels Program ends on March 25, 2022

0





## U.S. Destination Index Trends Responsible Travelers Segment O'ahu





#### O'ahu – Buzz Net Score and Word of Mouth Exposure (% Yes) U.S. Four-Week Moving Average

Buzz Net Score — Word of Mouth Exposure (% Yes)



Buzz Question: (Net) Over the PAST TWO WEEKS, which of the following destinations have you heard something POSITIVE about (whether in the news, through advertising, or talking to friends and family)? / Now which of the following have you heard something NEGATIVE about over the PAST TWO WEEKS?

#### O'ahu – Recommend Net Score, Consideration (% Yes), Purchase Intent (% Yes) U.S. Four-Week Moving Average



## U.S. Destination Index Trends Responsible