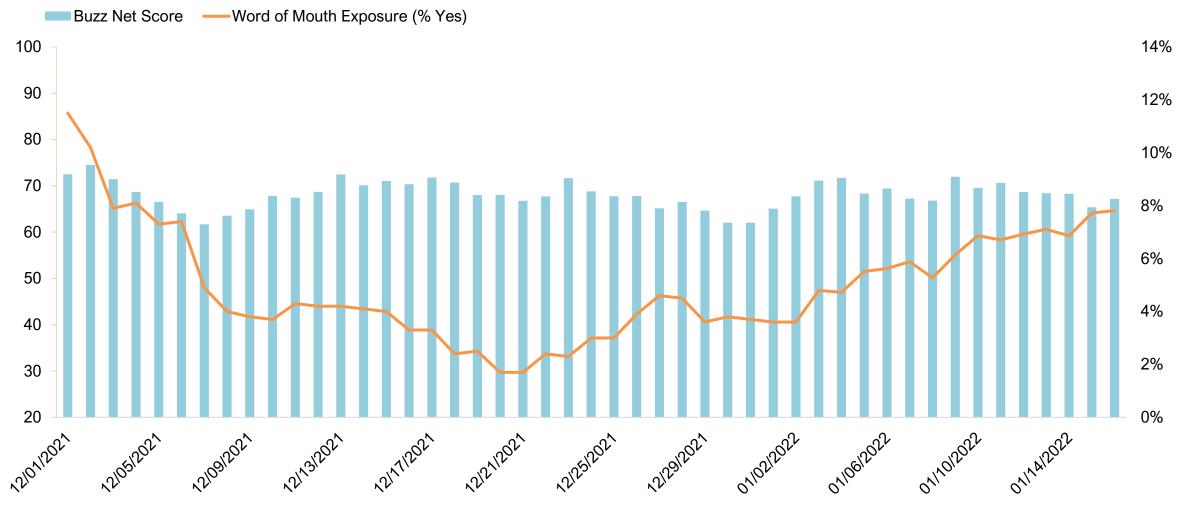

## U.S. Destination Index Trends Responsible Travelers Segment O'ahu

#### O'ahu – Buzz Net Score and Word of Mouth Exposure (% Yes) U.S. Four-Week Moving Average

Buzz Net Score — Word of Mouth Exposure (% Yes)

Buzz Question: (Net) Over the PAST TWO WEEKS, which of the following destinations have you heard something POSITIVE about (whether in the news, through advertising, or talking to friends and family)? / Now which of the following have you heard something NEGATIVE about over the PAST TWO WEEKS?