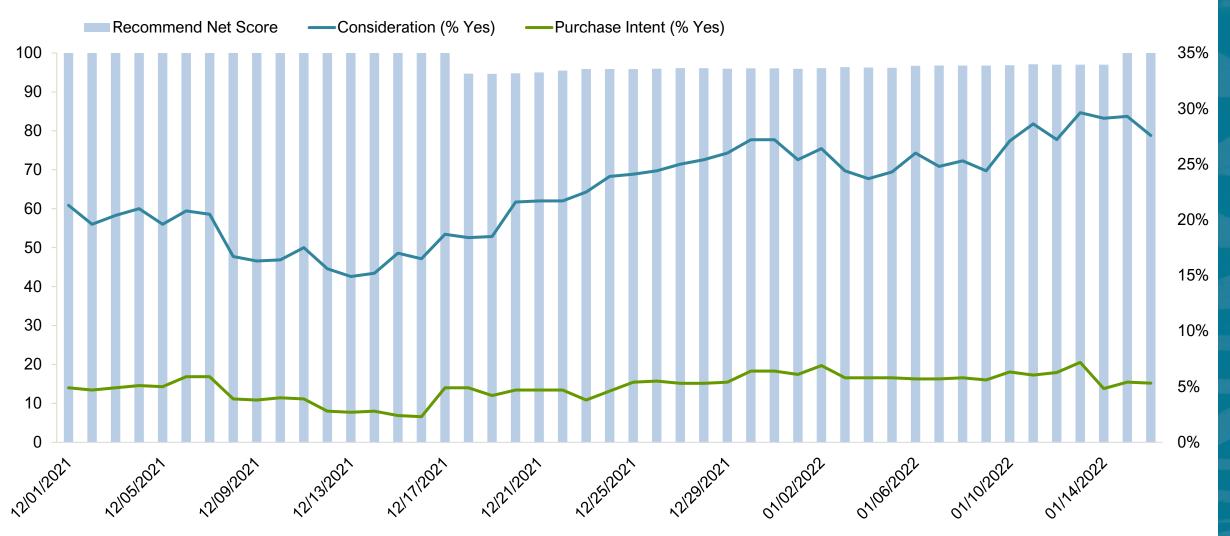

## U.S. Destination Index Trends Responsible Travelers Segment O'ahu

#### O'ahu – Recommend Net Score, Consideration (% Yes), Purchase Intent (% Yes) U.S. Four-Week Moving Average