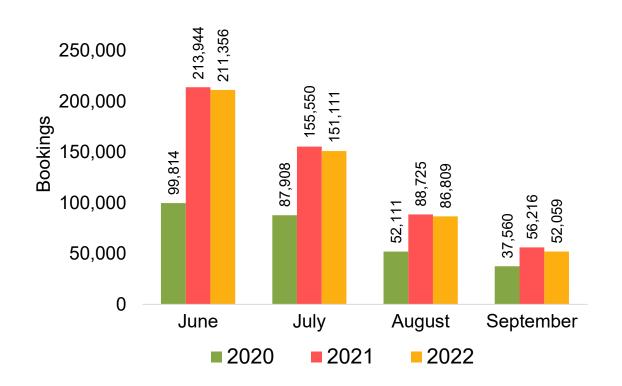

#### Travel Agency Booking Pace for Future Arrivals, by Month

#### Travel Agency Booking Pace for Future Arrivals, by Quarter

Source: Global Agency Pro as of 06/11/22