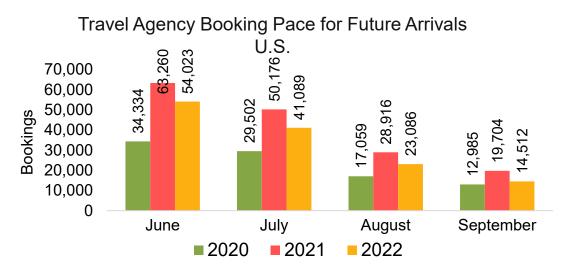

l Agency Booking Pace for Future Arrivals, by Month



#### Travel Agency Booking Pace for Future Arrivals, by Quarter



Source: Global Agency Pro as of 06/11/22

6/13/2022

#### AUSTRALIA

Travel Agency Booking Pace for Future Arrivals, by Month



#### Travel Agency Booking Pace for Future Arrivals, by Quarter



Source: Global Agency Pro as of 06/11/22

# O'ahu by Month 2022





Travel Agency Booking Pace for Future Arrivals Japan 8,307 10,000 5,931 8,000 Bookings 3,787 3,561 6,000 2,610 ,509 2,184 475 4,000 Ň 532 384 343 2,000 184 0 September June July August 2020 2021 2022



# O'ahu by Month 2022 (cont.)



Source: Global Agency Pro as of 06/11/22

## O'ahu by Quarter 2023









## O'ahu by Quarter 2023 (cont.)



Source: Global Agency Pro as of 06/11/22

## Maui by Month 2022









# Maui by Month 2022 (cont.)



Source: Global Agency Pro as of 06/11/22

#### Maui by Quarter 2023









### Maui by Quarter 2023 (cont.)



Source: Global Agency Pro as of 06/11/22

# Moloka'i by Month 2022



## Moloka'i by Month 2022 (cont.)



Bookings

Source: Global Agency Pro as of 06/11/22

## Moloka'i by Quarter 2023



#### Moloka'i by Quarter 2023 (cont.)



Source: Global Agency Pro as of 06/11/22

## Lāna'i by Month 2022







Travel Agency Booking Pace for Future Arrivals Korea

Bookings



## Lāna'i by Month 2022 (cont.)



Source: Global Agency Pro as of 06/11/22

#### Lāna'i by Quarter 2023



#### Lāna'i by Quarter 2023 (cont.)



Source: Global Agency Pro as of 06/11/22

# Kaua'i by Month 2022







Travel Agency Booking Pace for Future Arrivals Korea

Book