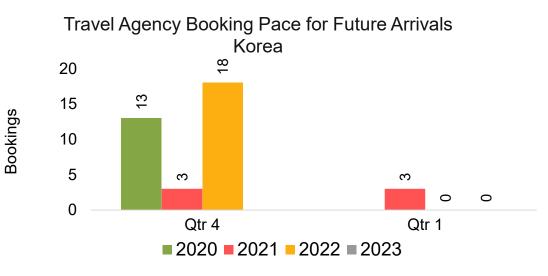

#### **KOREA**

#### Travel Agency Booking Pace for Future Arrivals, by Month

#### Travel Agency Booking Pace for Future Arrivals, by Quarter

Source: Global Agency Pro as of 06/11/22

6/13/2022