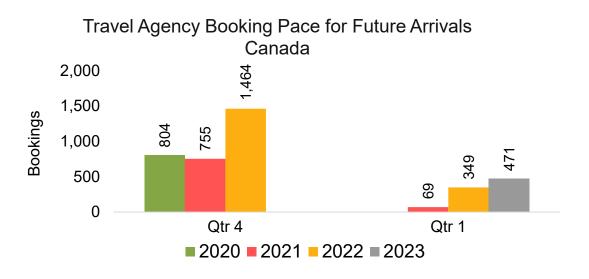

#### CANADA

#### Travel Agency Booking Pace for Future Arrivals, by Month

#### Travel Agency Booking Pace for Future Arrivals, by Quarter

Source: Global Agency Pro as of 06/11/22