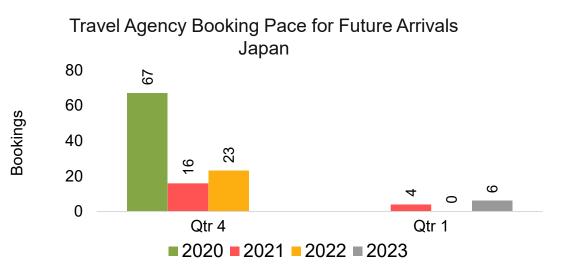

#### Travel Agency Booking Pace for Future Arrivals, by Month

#### Travel Agency Booking Pace for Future Arrivals, by Quarter

Source: Global Agency Pro as of 06/11/22

6/13/2022