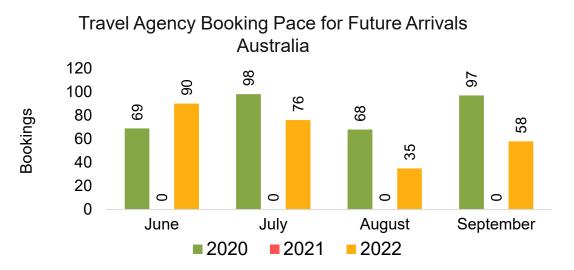

#### AUSTRALIA

Travel Agency Booking Pace for Future Arrivals, by Month

#### Travel Agency Booking Pace for Future Arrivals, by Quarter

Source: Global Agency Pro as of 06/11/22