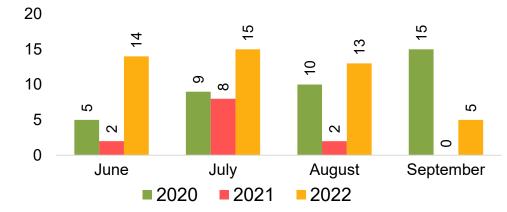

# Maui by Month 2022 (cont.)



Source: Global Agency Pro as of 06/11/22

#### Maui by Quarter 2023









### Maui by Quarter 2023 (cont.)



Source: Global Agency Pro as of 06/11/22

# Moloka'i by Month 2022



## Moloka'i by Month 2022 (cont.)



Bookings

Source: Global Agency Pro as of 06/11/22

## Moloka'i by Quarter 2023



#### Moloka'i by Quarter 2023 (cont.)



Source: Global Agency Pro as of 06/11/22

## Lāna'i by Month 2022







Travel Agency Booking Pace for Future Arrivals Korea

Bookings



## Lāna'i by Month 2022 (cont.)



Source: Global Agency Pro as of 06/11/22

#### Lāna'i by Quarter 2023



#### Lāna'i by Quarter 2023 (cont.)



Source: Global Agency Pro as of 06/11/22

# Kaua'i by Month 2022







Travel Agency Booking Pace for Future Arrivals Korea

Bookings



# Kaua'i by Month 2022 (cont.)



Source: Global Agency Pro as of 06/11/22

## Kaua'i by Quarter 2023









### Kaua'i by Quarter 2023 (cont.)



Source: Global Agency Pro as of 06/11/22

# Hawai'i Island by Month 2022





Travel Agency Booking Pace for Future Arrivals Japan September June July August 

Bookings



## Hawai'i Island by Month 2022 (cont.)



Source: Global Agency Pro as of 06/11/22

# Hawai'i Island by Quarter 2023





**Travel Agency Booking Pace for Future Arrivals** Japan 231 250 200 124 Bookings 150 100 25 50 22 28 2 0 Qtr 4 Qtr 1 ■ 2020 ■ 2021 ■ 2022 ■ 2023



## Hawai'i Island by Quarter 2023 (cont.)



Source: Global Agency Pro as of 06/11/22