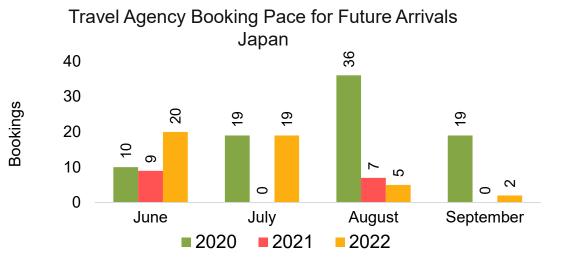

# O'ahu by Month 2022

Travel Agency Booking Pace for Future Arrivals Japan 8,307 10,000 5,931 8,000 Bookings 3,787 3,561 6,000 2,610 ,509 2,184 475 4,000 Ň 532 384 343 2,000 184 0 September June July August 2020 2021 2022