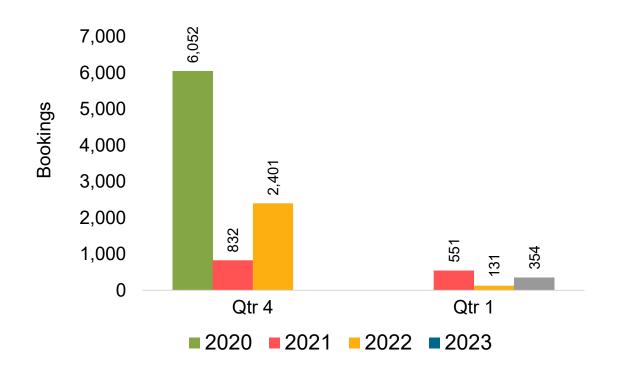

## O'ahu by Quarter 2023

## O'ahu by Quarter 2023 (cont.)

Source: Global Agency Pro as of 06/11/22