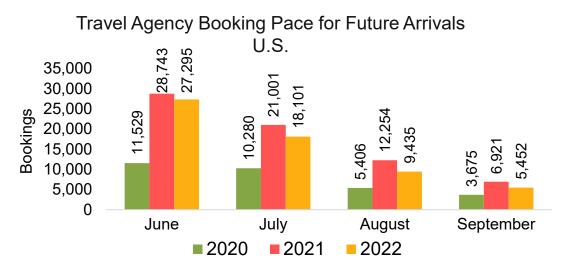

#### Travel Agency

- Travel Agency associated with the ticket is doing business (DBA).

6/13/2022

US

#### Travel Agency Booking Pace for Future Arrivals, by Month

#### Travel Agency Booking Pace for Future Arrivals, by Quarter

Source: Global Agency Pro as of 06/11/22