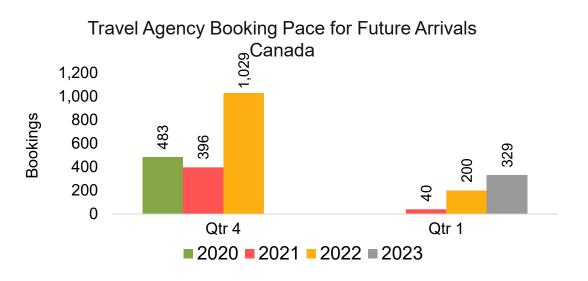

#### CANADA

#### Travel Agency Booking Pace for Future Arrivals, by Month

#### Travel Agency Booking Pace for Future Arrivals, by Quarter

Source: Global Agency Pro as of 06/11/22