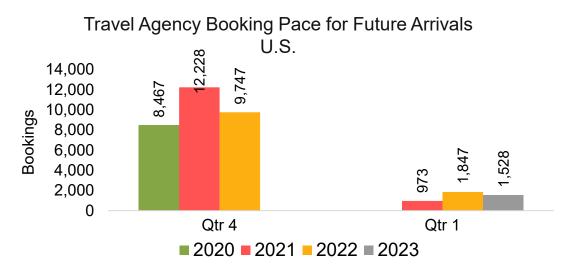

#### Travel Agency Booking Pace for Future Arrivals, by Month

#### Travel Agency Booking Pace for Future Arrivals, by Quarter

Source: Global Agency Pro as of 06/11/22