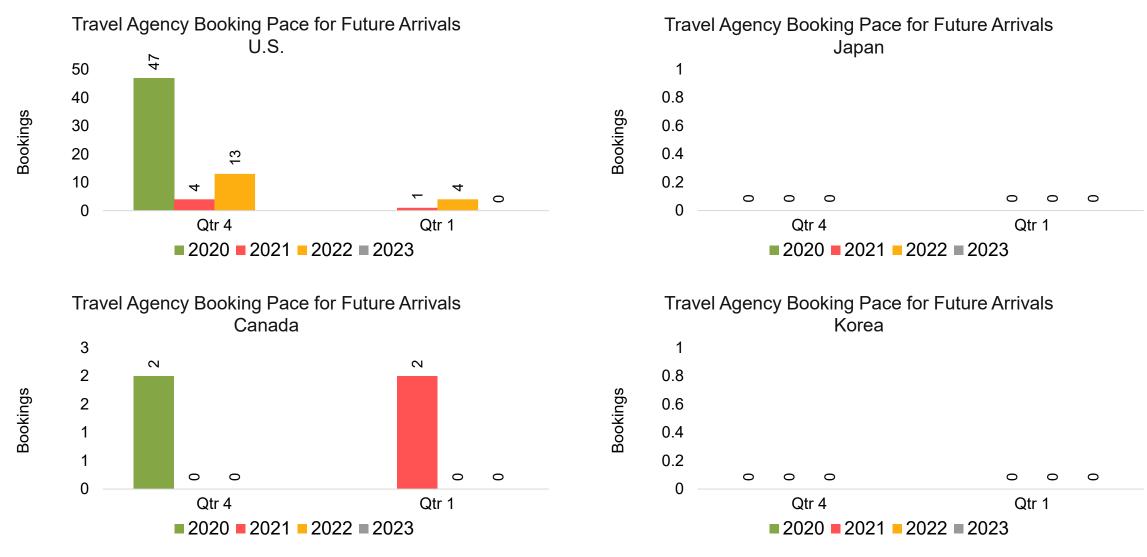

#### Travel Agency Booking Pace for Future Arrivals, by Quarter

Source: Global Agency Pro as of 06/11/22

#### Travel Agency Booking Pace for Future Arrivals, by Month