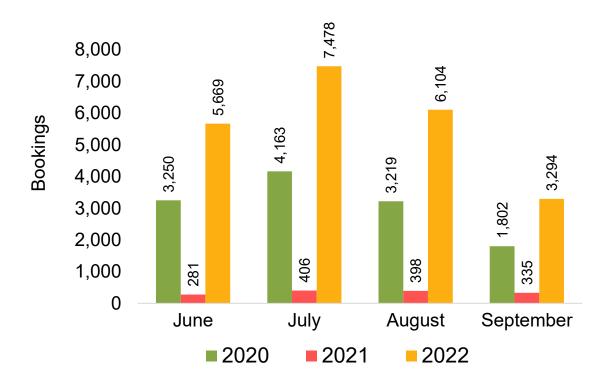

## Maui by Month 2022

# Maui by Month 2022 (cont.)

Source: Global Agency Pro as of 06/11/22