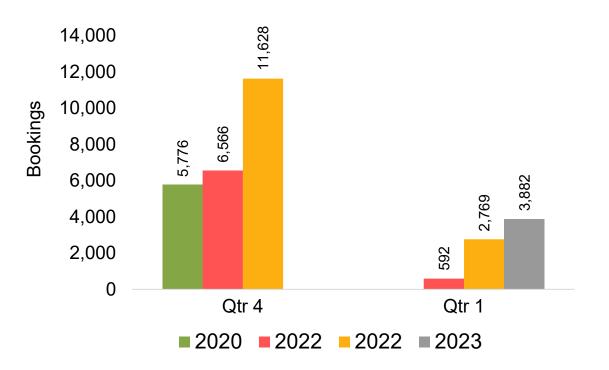

#### Maui by Quarter 2023

### Maui by Quarter 2023 (cont.)

Source: Global Agency Pro as of 06/11/22