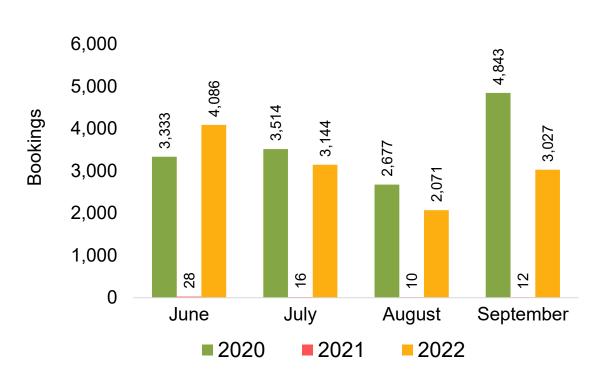

Agency Booking Pace for Future Arrivals, by Month

#### Travel Agency Booking Pace for Future Arrivals, by Quarter





Source: Global Agency Pro as of 06/11/22



#### Travel Agency Booking Pace for Future Arrivals, by Month



#### Travel Agency Booking Pace for Future Arrivals, by Quarter



Source: Global Agency Pro as of 06/11/22

#### CANADA

#### Travel Agency Booking Pace for Future Arrivals, by Month



#### Travel Agency Booking Pace for Future Arrivals, by Quarter



Source: Global Agency Pro as of 06/11/22

#### **KOREA**

#### Travel Agency Booking Pace for Future Arrivals, by Month



#### Travel Agency Booking Pace for Future Arrivals, by Quarter



Source: Global Agency Pro as of 06/11/22

6/13/2022

#### AUSTRALIA

Travel Agency Booking Pace for Future Arrivals, by Month



#### Travel Agency Booking Pace for Future Arrivals, by Quarter



Source: Global Agency Pro as of 06/11/22

# O'ahu by Month 2022





Travel Agency Booking Pace for Future Arrivals Japan 8,307 10,000 5,931 8,000 Bookings 3,787 3,561 6,000 2,610 ,509 2,184 475 4,000 Ň 532 384 343 2,000 184 0 September June July August 2020 2021 2022



# O'ahu by Month 2022 (cont.)



Source: Global Agency Pro as of 06/11/22

## O'ahu by Quarter 2023









## O'ahu by Quarter 2023 (cont.)



Source: Global Agency Pro as of 06/11/22

## Maui by Month 2022









# Maui by Month 2022 (cont.)



Source: Global Agency Pro as of 06/11/22

#### Maui by Quarter 2023









### Maui by Quarter 2023 (cont.)



Source: Global Agency Pro as of 06/11/22

# Moloka'i by Month 2022



## Moloka'i by Month 2022