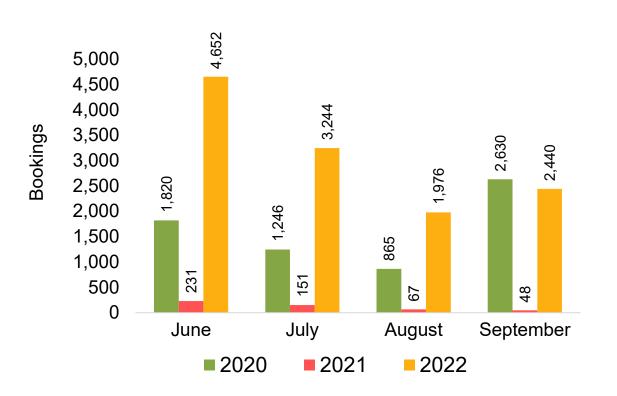

# Moloka'i by Month 2022

## Moloka'i by Month 2022 (cont.)

Bookings

Source: Global Agency Pro as of 06/11/22