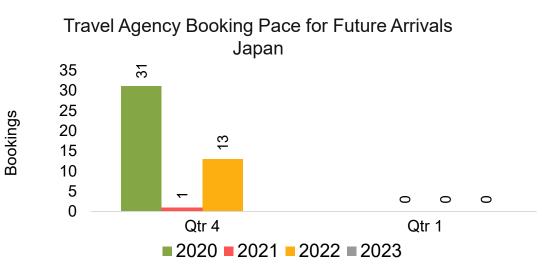

#### Travel Agency Booking Pace for Future Arrivals, by Month

#### Travel Agency Booking Pace for Future Arrivals, by Quarter

Source: Global Agency Pro as of 06/11/22

6/13/2022