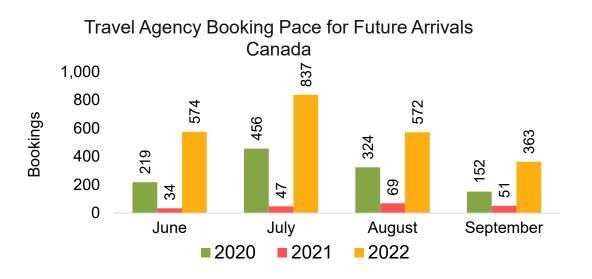

#### CANADA

#### Travel Agency Booking Pace for Future Arrivals, by Month

#### Travel Agency Booking Pace for Future Arrivals, by Quarter

Source: Global Agency Pro as of 06/11/22