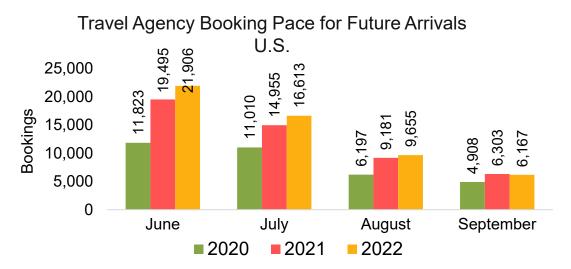

#### Travel Agency

- Travel Agency associated with the ticket is doing business (DBA).

6/13/2022

US

#### Travel Agency Booking Pace for Future Arrivals, by Month