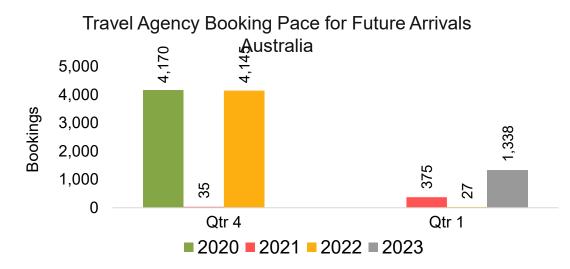

#### Travel Agency Booking Pace for Future Arrivals, by Quarter

Source: Global Agency Pro as of 06/11/22