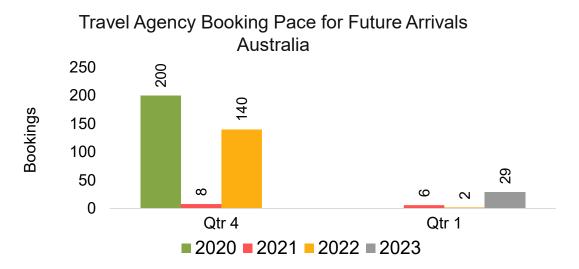

#### AUSTRALIA

Travel Agency Booking Pace for Future Arrivals, by Month

#### Travel Agency Booking Pace for Future Arrivals, by Quarter

Source: Global Agency Pro as of 06/11/22