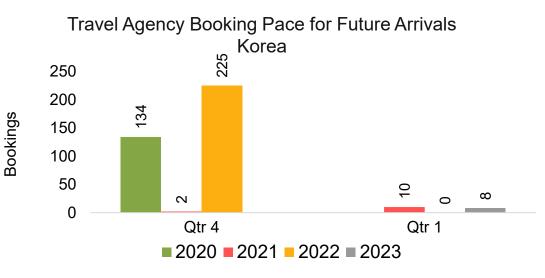

#### **KOREA**

#### Travel Agency Booking Pace for Future Arrivals, by Month

#### Travel Agency Booking Pace for Future Arrivals, by Quarter

Source: Global Agency Pro as of 06/11/22

6/13/2022