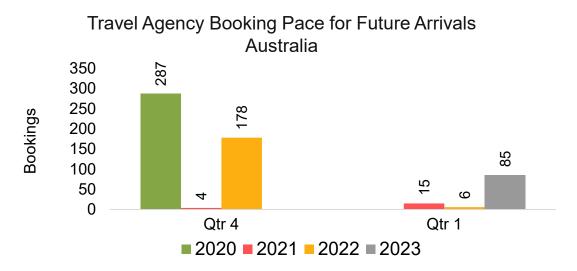

#### AUSTRALIA

Travel Agency Booking Pace for Future Arrivals, by Month

#### Travel Agency Booking Pace for Future Arrivals, by Quarter

Source: Global Agency Pro as of 06/11/22