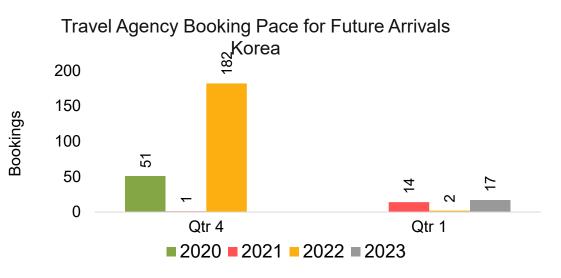

#### **KOREA**

#### Travel Agency Booking Pace for Future Arrivals, by Quarter

Source: Global Agency Pro as of 06/11/22

6/13/2022