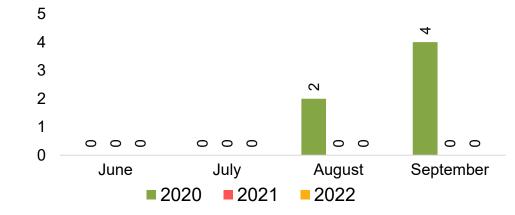

532 384 343 2,000 184 0 September June July August 2020 2021 2022



# O'ahu by Month 2022 (cont.)



Source: Global Agency Pro as of 06/11/22

## O'ahu by Quarter 2023









## O'ahu by Quarter 2023 (cont.)



Source: Global Agency Pro as of 06/11/22

## Maui by Month 2022









# Maui by Month 2022 (cont.)



Source: Global Agency Pro as of 06/11/22

#### Maui by Quarter 2023









### Maui by Quarter 2023 (cont.)



Source: Global Agency Pro as of 06/11/22

# Moloka'i by Month 2022



## Moloka'i by Month 2022 (cont.)



Bookings

Source: Global Agency Pro as of 06/11/22

## Moloka'i by Quarter 2023



#### Moloka'i by Quarter 2023 (cont.)



Source: Global Agency Pro as of 06/11/22

## Lāna'i by Month 2022







Travel Agency Booking Pace for Future Arrivals Korea

Bookings



## Lāna'i by Month 2022 (cont.)



Source: Global Agency Pro as of 06/11/22

#### Lāna'i by Quarter 2023



#### Lāna'i by Quarter 2023 (cont.)



Source: Global Agency Pro as of 06/11/22

# Kaua'i by Month 2022







Travel Agency Booking Pace for Future Arrivals Korea

Bookings



# Kaua'i by Month 2022 (cont.)



Source: Global Agency Pro as of 06/11/22

## Kaua'i by Quarter 2023









### Kaua'i by Quarter 2023 (cont.)



Source: Global Agency Pro as of 06/11/22

# Hawai'i Island by Month 2022





Travel Agency Booking Pace for Future Arrivals Japan September June July August 

Bookings



## Hawai'i Island by Month 2022 (cont.)



Source: Global Agency Pro as of 06/11/22

# Hawai'i Island by Quarter 2023





**Travel Agency Booking Pace for Future Arrivals** Japan 231 250 200