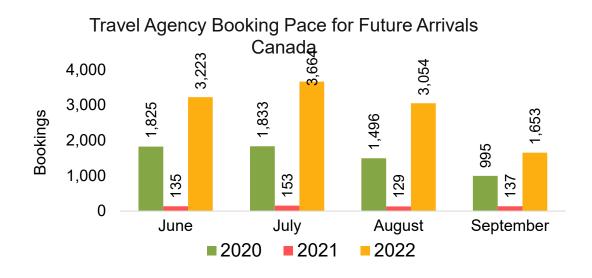

gency Pro as of 06/11/22



#### Travel Agency Booking Pace for Future Arrivals, by Month



#### Travel Agency Booking Pace for Future Arrivals, by Quarter



Source: Global Agency Pro as of 06/11/22

#### CANADA

#### Travel Agency Booking Pace for Future Arrivals, by Month



#### Travel Agency Booking Pace for Future Arrivals, by Quarter



Source: Global Agency Pro as of 06/11/22

#### **KOREA**

#### Travel Agency Booking Pace for Future Arrivals, by Month



#### Travel Agency Booking Pace for Future Arrivals, by Quarter



Source: Global Agency Pro as of 06/11/22

6/13/2022

#### AUSTRALIA

Travel Agency Booking Pace for Future Arrivals, by Month



#### Travel Agency Booking Pace for Future Arrivals, by Quarter



Source: Global Agency Pro as of 06/11/22

# O'ahu by Month 2022





Travel Agency Booking Pace for Future Arrivals Japan 8,307 10,000 5,931 8,000 Bookings 3,787 3,561 6,000 2,610 ,509 2,184 475 4,000 Ň 532 384 343 2,000 184 0 September June July August 2020 2021 2022



# O'ahu by Month 2022 (cont.)



Source: Global Agency Pro as of 06/11/22

## O'ahu by Quarter 2023









## O'ahu by Quarter 2023 (cont.)



Source: Global Agency Pro as of 06/11/22

## Maui by Month 2022









# Maui by Month 2022 (cont.)



Source: Global Agency Pro as of 06/11/22

#### Maui by Quarter 2023









### Maui by Quarter 2023 (cont.)



Source: Global Agency Pro as of 06/11/22

# Moloka'i by Month 2022



## Moloka'i by Month 2022 (cont.)



Bookings

Source: Global Agency Pro as of 06/11/22

## Moloka'i by Quarter 2023



#### Moloka'i by Quarter 2023 (cont.)



S