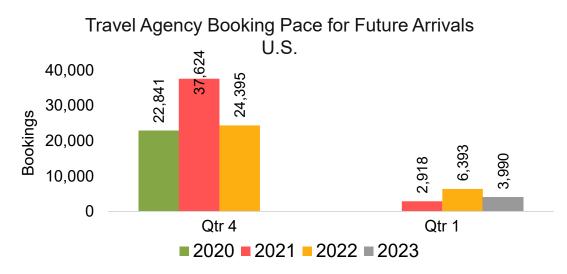

#### Travel Agency Booking Pace for Future Arrivals, by Quarter

Source: Global Agency Pro as of 06/11/22

#### Travel Agency Booking Pace for Future Arrivals, by Month