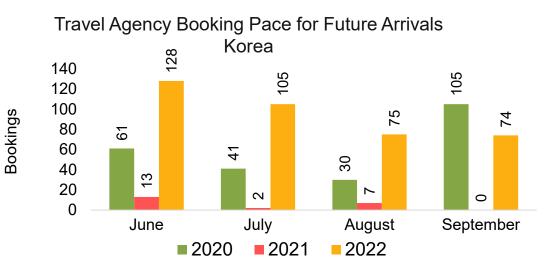

#### **KOREA**

#### Travel Agency Booking Pace for Future Arrivals, by Month

#### Travel Agency Booking Pace for Future Arrivals, by Quarter

Source: Global Agency Pro as of 06/11/22

6/13/2022