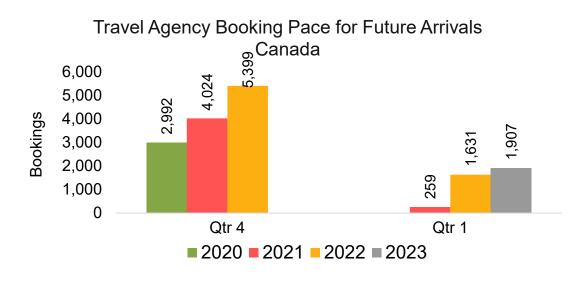

#### CANADA

#### Travel Agency Booking Pace for Future Arrivals, by Month

#### Travel Agency Booking Pace for Future Arrivals, by Quarter

Source: Global Agency Pro as of 06/11/22