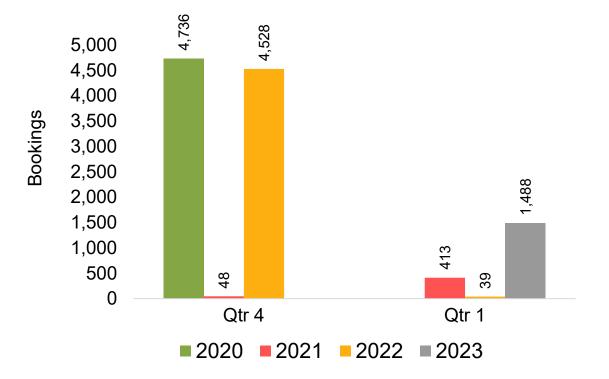

#### Travel Agency Booking Pace for Future Arrivals, by Quarter

Source: Global Agency Pro as of 06/11/22