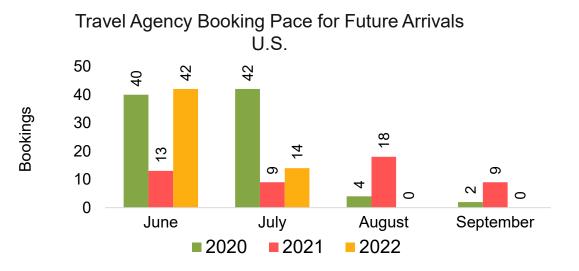

#### Travel Agency Booking Pace for Future Arrivals, by Month

#### Travel Agency Booking Pace for Future Arrivals, by Quarter

Source: Global Agency Pro as of 06/11/22