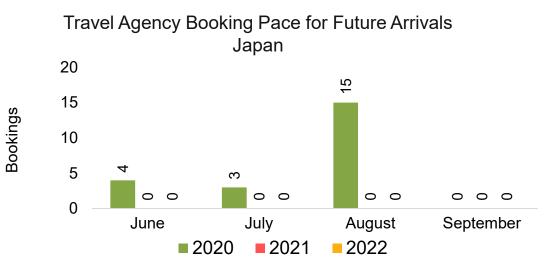

#### Travel Agency Booking Pace for Future Arrivals, by Month

#### Travel Agency Booking Pace for Future Arrivals, by Quarter

Source: Global Agency Pro as of 06/11/22