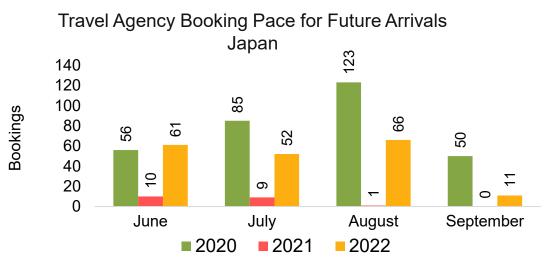

#### Travel Agency Booking Pace for Future Arrivals, by Month

#### Travel Agency Booking Pace for Future Arrivals, by Quarter

Source: Global Agency Pro as of 06/11/22