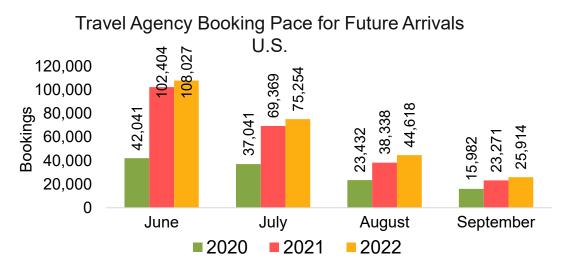

Agency Pro as of 06/11/22



#### Travel Agency Booking Pace for Future Arrivals, by Month



#### Travel Agency Booking Pace for Future Arrivals, by Quarter



Source: Global Agency Pro as of 06/11/22

#### CANADA

#### Travel Agency Booking Pace for Future Arrivals, by Month



#### Travel Agency Booking Pace for Future Arrivals, by Quarter



Source: Global Agency Pro as of 06/11/22

#### **KOREA**

#### Travel Agency Booking Pace for Future Arrivals, by Month



#### Travel Agency Booking Pace for Future Arrivals, by Quarter



Source: Global Agency Pro as of 06/11/22

6/13/2022

#### AUSTRALIA

Travel Agency Booking Pace for Future Arrivals, by Month



#### Travel Agency Booking Pace for Future Arrivals, by Quarter



Source: Global Agency Pro as of 06/11/22

# O'ahu by Month 2022





Travel Agency Booking Pace for Future Arrivals Japan 8,307 10,000 5,931 8,000 Bookings 3,787 3,561 6,000 2,610 ,509 2,184 475 4,000 Ň 532 384 343 2,000 184 0 September June July August 2020 2021 2022



# O'ahu by Month 2022 (cont.)



Source: Global Agency Pro as of 06/11/22

## O'ahu by Quarter 2023









## O'ahu by Quarter 2023 (cont.)



Source: Global Agency Pro as of 06/11/22

## Maui by Month 2022









# Maui by Month 2022 (cont.)



Source: Global Agency Pro as of 06/11/22

#### Maui by Quarter 2023









### Maui by Quarter 2023 (cont.)



Source: Global Agency Pro as of 06/11/22

# Moloka'i by Month 2022



## Moloka'i by Month 2022 (cont.)



Bookings

Source: Global Agency Pro as of 06/11/22

## Moloka'i by Quarter 2023



#### Moloka'i by Quarter 2023 (cont.)