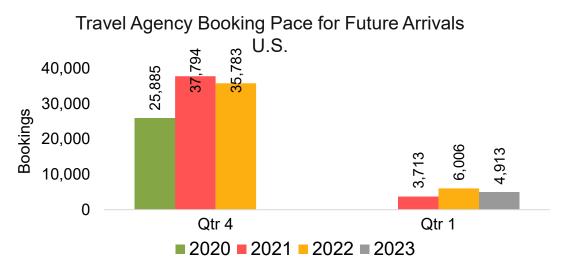

#### Travel Agency Booking Pace for Future Arrivals, by Month

#### Travel Agency Booking Pace for Future Arrivals, by Quarter

Source: Global Agency Pro as of 06/11/22