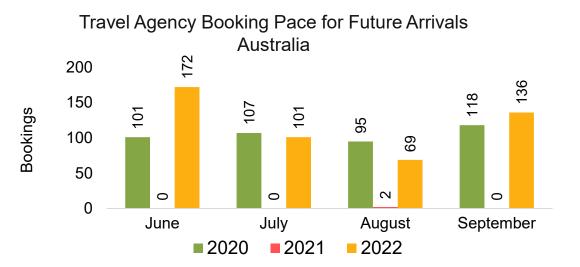

#### AUSTRALIA

Travel Agency Booking Pace for Future Arrivals, by Month

#### Travel Agency Booking Pace for Future Arrivals, by Quarter

Source: Global Agency Pro as of 06/11/22