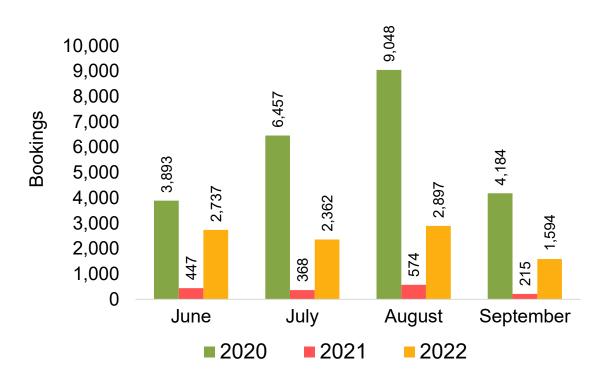

# O'ahu by Month 2022

Travel Agency Booking Pace for Future Arrivals Japan 8,307 10,000 5,931 8,000 Bookings 3,787 3,561 6,000 2,610 ,509 2,184 475 4,000 Ň 532 384 343 2,000 184 0 September June July August 2020 2021 2022

# O'ahu by Month 2022 (cont.)

Source: Global Agency Pro as of 06/11/22