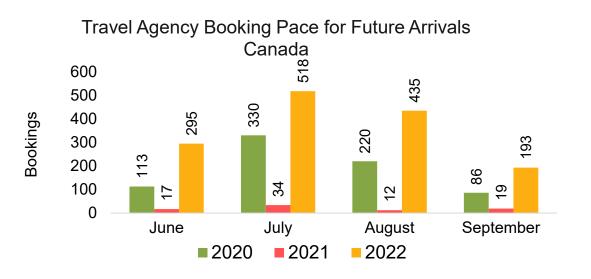

rce: Global Agency Pro as of 06/11/22

## Maui by Month 2022









# Maui by Month 2022 (cont.)



Source: Global Agency Pro as of 06/11/22

#### Maui by Quarter 2023









### Maui by Quarter 2023 (cont.)



Source: Global Agency Pro as of 06/11/22

# Moloka'i by Month 2022



## Moloka'i by Month 2022 (cont.)



Bookings

Source: Global Agency Pro as of 06/11/22

## Moloka'i by Quarter 2023



#### Moloka'i by Quarter 2023 (cont.)



Source: Global Agency Pro as of 06/11/22

## Lāna'i by Month 2022







Travel Agency Booking Pace for Future Arrivals Korea

Bookings



## Lāna'i by Month 2022 (cont.)



Source: Global Agency Pro as of 06/11/22

#### Lāna'i by Quarter 2023



#### Lāna'i by Quarter 2023 (cont.)



Source: Global Agency Pro as of 06/11/22

# Kaua'i by Month 2022







Travel Agency Booking Pace for Future Arrivals Korea

Bookings



# Kaua'i by Month 2022 (cont.)



Source: Global Agency Pro as of 06/11/22

## Kaua'i by Quarter 2023









### Kaua'i by Quarter 2023 (cont.)



Source: Global Agency Pro as of 06/11/22

# Hawai'i Island by Month 2022





Travel Agency Booking Pace for Future Arrivals Japan September June July August 

Bookings



## Hawai'i Island by Month 2022 (cont.)



Source: Global Agency Pro as of 06/11/22

# Hawai'i Island by Quarter 2023





**Travel Agency Booking Pace for Future Arrivals** Japan 231 250 200 124 Bookings 150 100 25 50 22 28 2 0 Qtr 4 Qtr 1 ■ 2020 ■ 2021 ■ 2022 ■ 2023



## Hawai'i Island by Quarter 2023 (cont.)



Source: Global Agency Pro as of 06/11/22