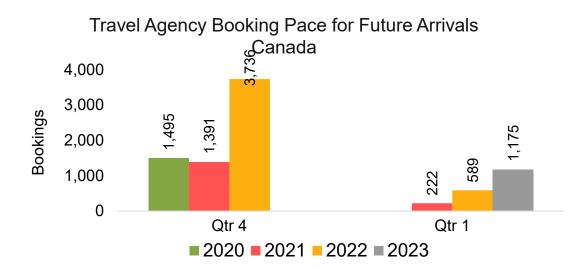

#### CANADA

#### Travel Agency Booking Pace for Future Arrivals, by Month

#### Travel Agency Booking Pace for Future Arrivals, by Quarter

Source: Global Agency Pro as of 06/11/22