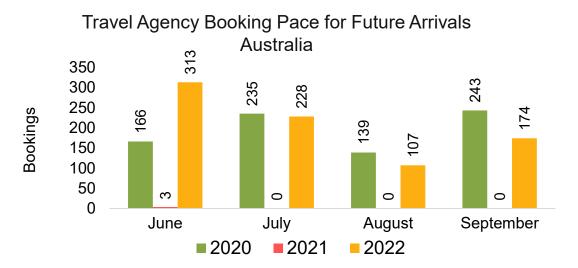

#### AUSTRALIA

Travel Agency Booking Pace for Future Arrivals, by Month

#### Travel Agency Booking Pace for Future Arrivals, by Quarter

Source: Global Agency Pro as of 06/11/22