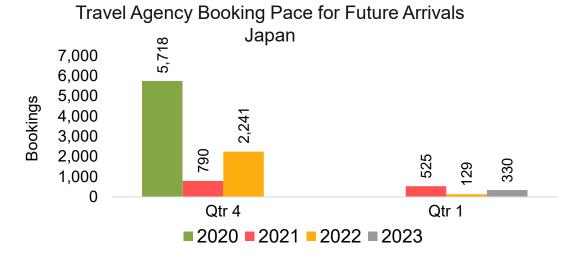

#### Travel Agency Booking Pace for Future Arrivals, by Quarter

Source: Global Agency Pro as of 06/11/22