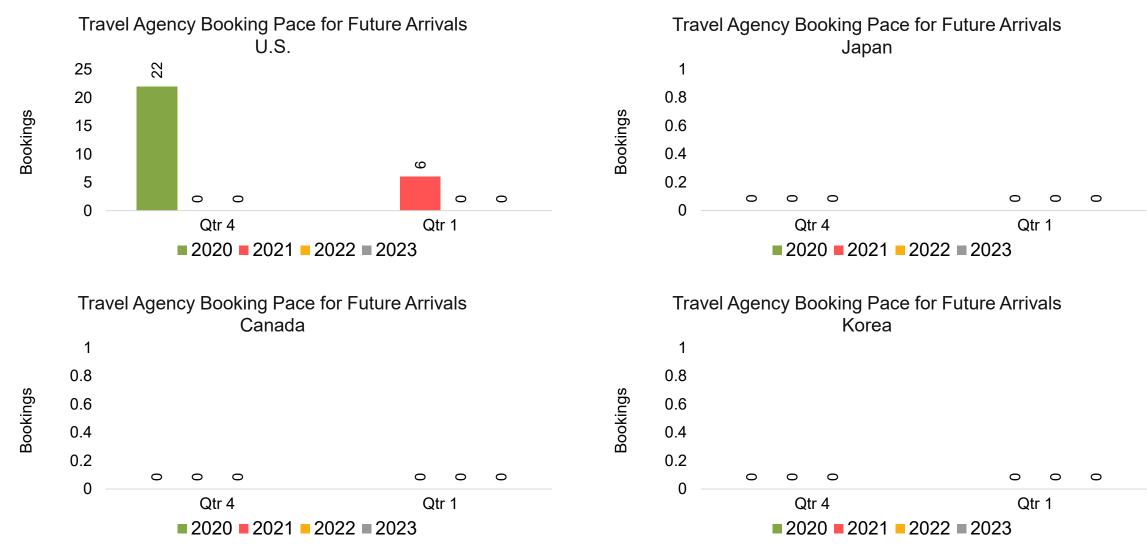

#### Travel Agency Booking Pace for Future Arrivals, by Quarter

Source: Global Agency Pro as of 06/11/22