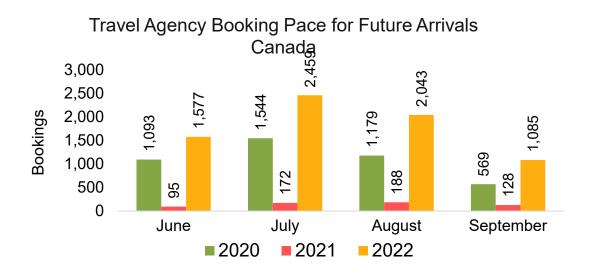

#### CANADA

#### Travel Agency Booking Pace for Future Arrivals, by Month

#### Travel Agency Booking Pace for Future Arrivals, by Quarter

Source: Global Agency Pro as of 06/11/22