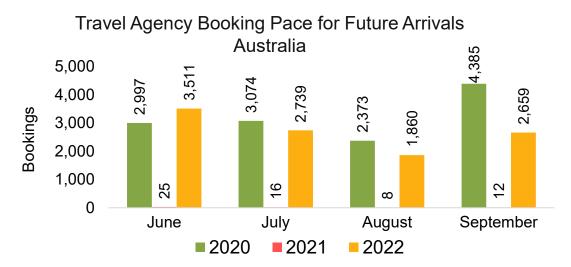

#### AUSTRALIA

Travel Agency Booking Pace for Future Arrivals, by Month

#### Travel Agency Booking Pace for Future Arrivals, by Quarter

Source: Global Agency Pro as of 06/11/22