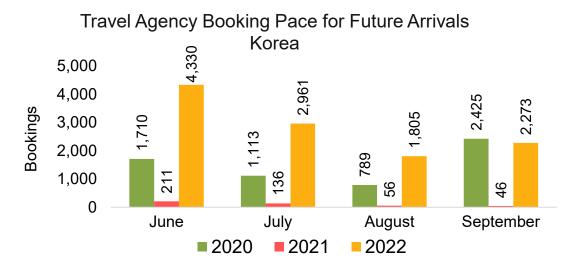

#### **KOREA**

#### Travel Agency Booking Pace for Future Arrivals, by Month

#### Travel Agency Booking Pace for Future Arrivals, by Quarter

Source: Global Agency Pro as of 06/11/22

6/13/2022