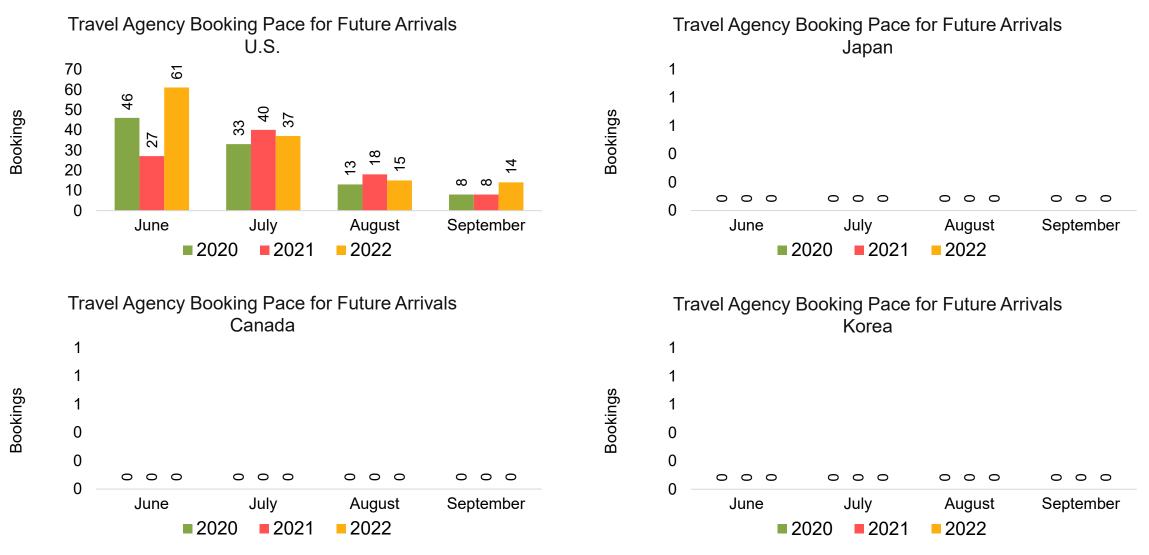

#### Travel Agency Booking Pace for Future Arrivals, by Month

#### Travel Agency Booking Pace for Future Arrivals, by Quarter

Source: Global Agency Pro as of 06/11/22