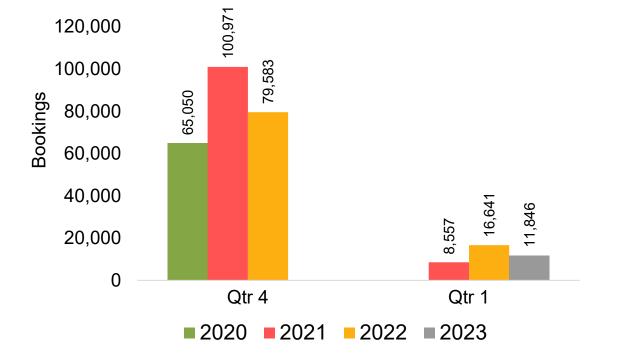

#### Travel Agency Booking Pace for Future Arrivals, by Quarter

Source: Global Agency Pro as of 06/11/22