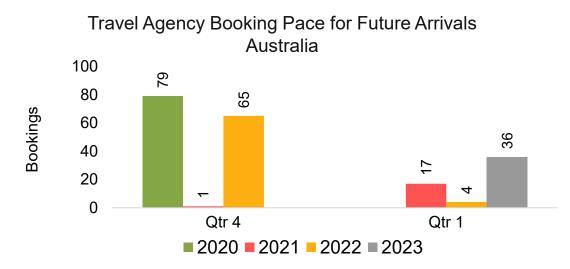

#### AUSTRALIA

Travel Agency Booking Pace for Future Arrivals, by Month

#### Travel Agency Booking Pace for Future Arrivals, by Quarter

Source: Global Agency Pro as of 06/11/22