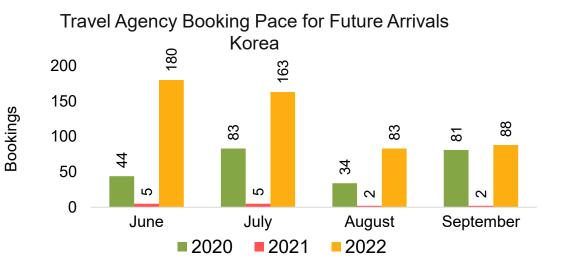

#### **KOREA**

#### Travel Agency Booking Pace for Future Arrivals, by Month

#### Travel Agency Booking Pace for Future Arrivals, by Quarter

Source: Global Agency Pro as of 06/11/22

6/13/2022