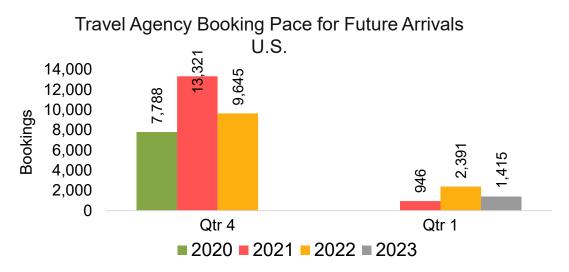

#### Travel Agency Booking Pace for Future Arrivals, by Month

#### Travel Agency Booking Pace for Future Arrivals, by Quarter

Source: Global Agency Pro as of 06/11/22