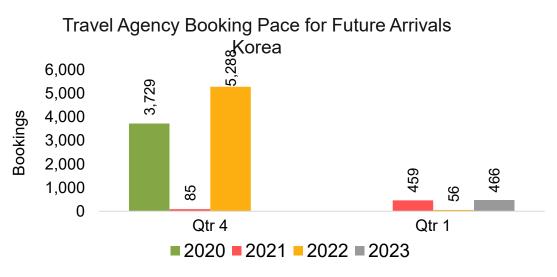

#### Travel Agency Booking Pace for Future Arrivals, by Quarter

Source: Global Agency Pro as of 06/11/22

6/13/2022