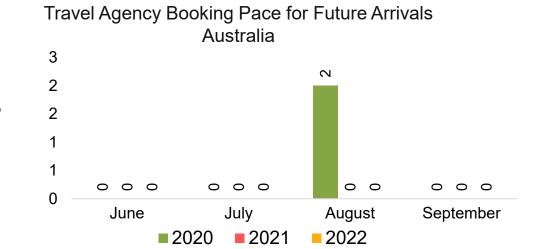

avel Agency Booking Pace for Future Arrivals, by Quarter



Source: Global Agency Pro as of 06/11/22

# O'ahu by Month 2022





Travel Agency Booking Pace for Future Arrivals Japan 8,307 10,000 5,931 8,000 Bookings 3,787 3,561 6,000 2,610 ,509 2,184 475 4,000 Ň 532 384 343 2,000 184 0 September June July August 2020 2021 2022



# O'ahu by Month 2022 (cont.)



Source: Global Agency Pro as of 06/11/22

## O'ahu by Quarter 2023









## O'ahu by Quarter 2023 (cont.)



Source: Global Agency Pro as of 06/11/22

## Maui by Month 2022









# Maui by Month 2022 (cont.)



Source: Global Agency Pro as of 06/11/22

#### Maui by Quarter 2023









### Maui by Quarter 2023 (cont.)



Source: Global Agency Pro as of 06/11/22

# Moloka'i by Month 2022



## Moloka'i by Month 2022 (cont.)



Bookings

Source: Global Agency Pro as of 06/11/22

## Moloka'i by Quarter 2023



#### Moloka'i by Quarter 2023 (cont.)



Source: Global Agency Pro as of 06/11/22

## Lāna'i by Month 2022







Travel Agency Booking Pace for Future Arrivals Korea

Bookings



## Lāna'i by Month 2022 (cont.)



Source: Global Agency Pro as of 06/11/22

#### Lāna'i by Quarter 2023



#### Lāna'i by Quarter 2023 (cont.)



Source: Global Agency Pro as of 06/11/22

# Kaua'i by Month 2022







Travel Agency Booking Pace for Future Arrivals Korea

Bookings



# Kaua'i by Month 2022 (cont.)



Source: Global Agency Pro as of 06/11/22

## Kaua'i by Quarter 2023









### Kaua'i by Quarter 2023 (cont.)



Source: Global Agency Pro as of 06/11/22

# Hawai'i Island by Month 2022





Travel Agency Booking P