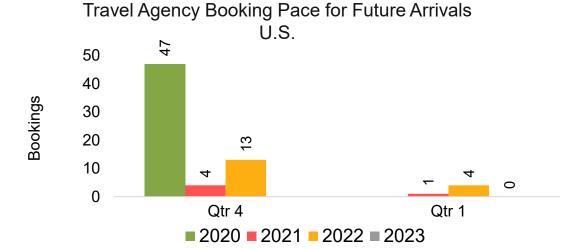

### US

Travel Agency Booking Pace for Future Arrivals, by Month

Travel Agency Booking Pace for Future Arrivals, by Quarter