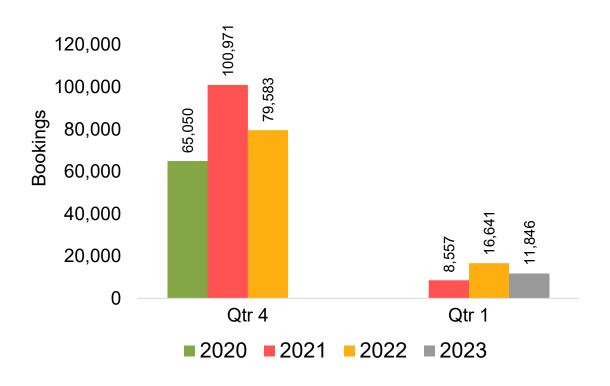

- The information is updated daily with a recency of two days prior to current date.





### Global Agency Pro Index

#### Bookings

 Net sum of the number of visitors (i.e., excluding Hawai'i residents and inter-island travelers) from Sales transactions counted, including Exchanges and Refunds.

#### Booking Date

 The date on which the ticket was purchased by the passenger. Also known as the Sales Date.

#### Travel Date

The date on which travel is expected to take place.

#### Point of Origin Country

The country which contains the airport at which the ticket started.

#### Travel Agency

Travel Agency associated with the ticket is doing business (DBA).





### US

Travel Agency Booking Pace for Future Arrivals, by Month



Travel Agency Booking Pace for Future Arrivals, by Quarter



### **JAPAN**

Travel Agency Booking Pace for Future Arrivals, by Month



Travel Agency Booking Pace for Future Arrivals, by Quarter



### CANADA

Travel Agency Booking Pace for Future Arrivals, by Month



Travel Agency Booking Pace for Future Arrivals, by Quarter



### **KOREA**

Travel Agency Booking Pace for Future Arrivals, by Month



Travel Agency Booking Pace for Future Arrivals, by Quarter



### **AUSTRALIA**

Travel Agency Booking Pace for Future Arrivals, by Month



Travel Agency Booking Pace for Future Arrivals, by Quarter



# O'ahu by Month 2022









# O'ahu by Month 2022 (cont.)



# O'ahu by Quarter 2023









# O'ahu by Quarter 2023 (cont.)



# Maui by Month 2022









# Maui by Month 2022 (cont.)



# Maui by Quarter 2023









# Maui by Quarter 2023