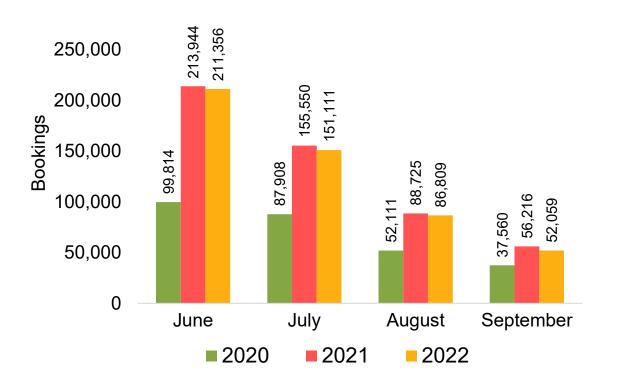

torical ticketing data and one year of advance purchase data.
- The information is updated daily with a recency of two days prior to current date.





### Global Agency Pro Index

#### Bookings

 Net sum of the number of visitors (i.e., excluding Hawai'i residents and inter-island travelers) from Sales transactions counted, including Exchanges and Refunds.

#### Booking Date

 The date on which the ticket was purchased by the passenger. Also known as the Sales Date.

#### Travel Date

The date on which travel is expected to take place.

#### Point of Origin Country

The country which contains the airport at which the ticket started.

#### Travel Agency

Travel Agency associated with the ticket is doing business (DBA).





### US

Travel Agency Booking Pace for Future Arrivals, by Month



Travel Agency Booking Pace for Future Arrivals, by Quarter



### **JAPAN**

Travel Agency Booking Pace for Future Arrivals, by Month



Travel Agency Booking Pace for Future Arrivals, by Quarter



### CANADA

Travel Agency Booking Pace for Future Arrivals, by Month



Travel Agency Booking Pace for Future Arrivals, by Quarter



### **KOREA**

Travel Agency Booking Pace for Future Arrivals, by Month



Travel Agency Booking Pace for Future Arrivals, by Quarter



### **AUSTRALIA**

Travel Agency Booking Pace for Future Arrivals, by Month



Travel Agency Booking Pace for Future Arrivals, by Quarter



# O'ahu by Month 2022









# O'ahu by Month 2022 (cont.)



# O'ahu by Quarter 2023









# O'ahu by Quarter 2023 (cont.)



# Maui by Month 2022









# Maui by Month 2022 (con