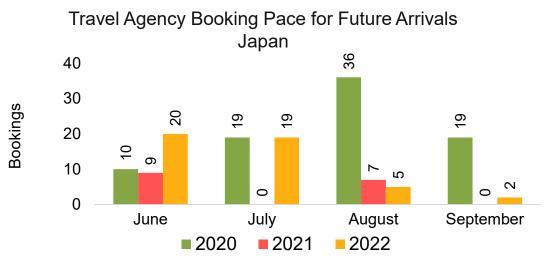

### **JAPAN**

Travel Agency Booking Pace for Future Arrivals, by Month

Travel Agency Booking Pace for Future Arrivals, by Quarter

### Travel Agency Booking Pace for Future Arrivals Japan

Bookings

Bookings

Travel Agency Booking Pace for Future Arrivals
Korea

#### Travel Agency Booking Pace for Future Arrivals Japan

Travel Agency Booking Pace for Future Arrivals Korea