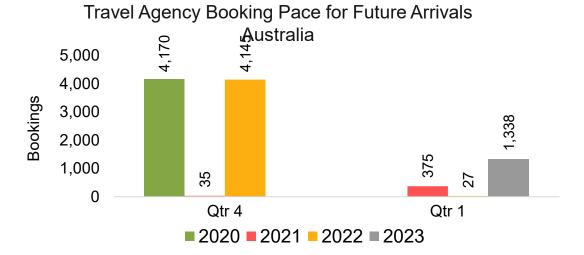

### **AUSTRALIA**

Travel Agency Booking Pace for Future Arrivals, by Month

Travel Agency Booking Pace for Future Arrivals, by Quarter