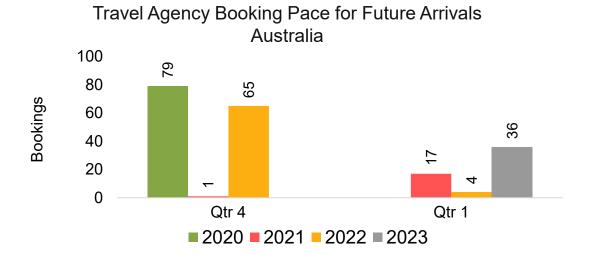

### **AUSTRALIA**

Travel Agency Booking Pace for Future Arrivals, by Month

Travel Agency Booking Pace for Future Arrivals, by Quarter