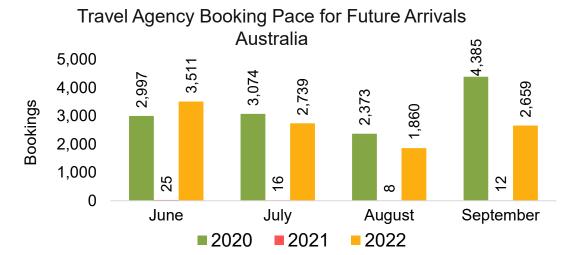

### **AUSTRALIA**

Travel Agency Booking Pace for Future Arrivals, by Month

Travel Agency Booking Pace for Future Arrivals, by Quarter