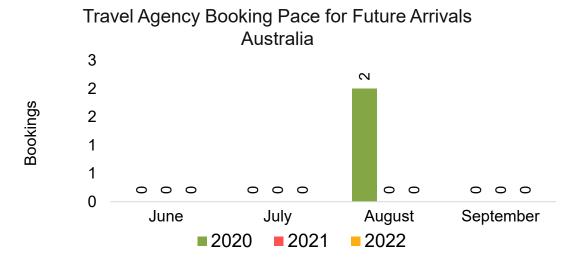

### **AUSTRALIA**

Travel Agency Booking Pace for Future Arrivals, by Month

Travel Agency Booking Pace for Future Arrivals, by Quarter