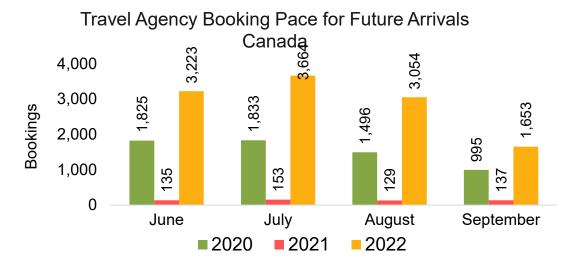

### CANADA

Travel Agency Booking Pace for Future Arrivals, by Month

Travel Agency Booking Pace for Future Arrivals, by Quarter