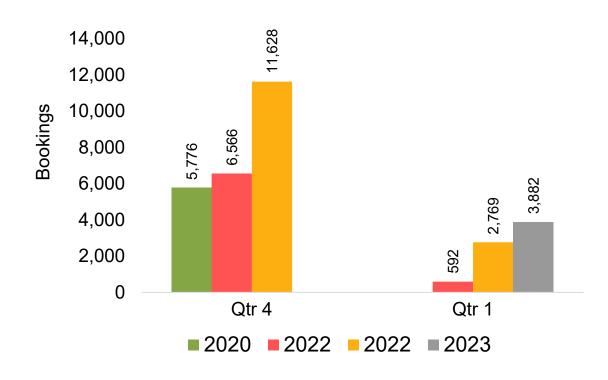

ing Exchanges and Refunds.

#### Booking Date

 The date on which the ticket was purchased by the passenger. Also known as the Sales Date.

#### Travel Date

The date on which travel is expected to take place.

#### Point of Origin Country

The country which contains the airport at which the ticket started.

#### Travel Agency

Travel Agency associated with the ticket is doing business (DBA).





### US

Travel Agency Booking Pace for Future Arrivals, by Month



Travel Agency Booking Pace for Future Arrivals, by Quarter



### **JAPAN**

Travel Agency Booking Pace for Future Arrivals, by Month



Travel Agency Booking Pace for Future Arrivals, by Quarter



### CANADA

Travel Agency Booking Pace for Future Arrivals, by Month



Travel Agency Booking Pace for Future Arrivals, by Quarter



### **KOREA**

Travel Agency Booking Pace for Future Arrivals, by Month



Travel Agency Booking Pace for Future Arrivals, by Quarter



### **AUSTRALIA**

Travel Agency Booking Pace for Future Arrivals, by Month



Travel Agency Booking Pace for Future Arrivals, by Quarter



# O'ahu by Month 2022









# O'ahu by Month 2022 (cont.)



# O'ahu by Quarter 2023









# O'ahu by Quarter 2023 (cont.)



# Maui by Month 2022









# Maui by Month 2022 (cont.)



# Maui by Quarter 2023









# Maui by Quarter 2023 (cont.)



## Moloka'i by Month 2022





Travel Agency Booking Pace for Future Arrivals
Canada



### Travel Agency Booking Pace for Future Arrivals Japan



Bookings

Bookings

Travel Agency Booking Pace for Future Arrivals
Korea



# Moloka'i by Month 2022 (cont.)