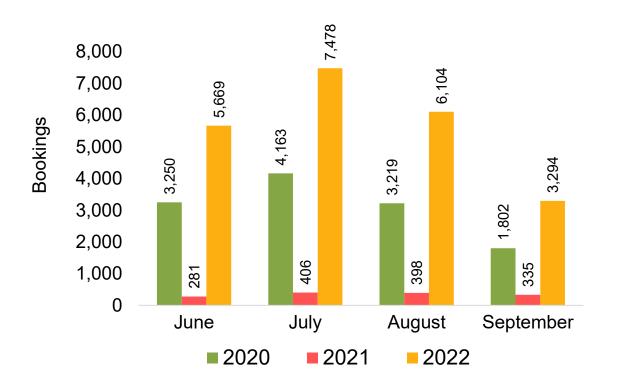

nter-island travelers) from Sales transactions counted, including Exchanges and Refunds.

#### Booking Date

 The date on which the ticket was purchased by the passenger. Also known as the Sales Date.

#### Travel Date

The date on which travel is expected to take place.

#### Point of Origin Country

The country which contains the airport at which the ticket started.

#### Travel Agency

Travel Agency associated with the ticket is doing business (DBA).





### US

Travel Agency Booking Pace for Future Arrivals, by Month



Travel Agency Booking Pace for Future Arrivals, by Quarter



### **JAPAN**

Travel Agency Booking Pace for Future Arrivals, by Month



Travel Agency Booking Pace for Future Arrivals, by Quarter



### CANADA

Travel Agency Booking Pace for Future Arrivals, by Month



Travel Agency Booking Pace for Future Arrivals, by Quarter



### **KOREA**

Travel Agency Booking Pace for Future Arrivals, by Month



Travel Agency Booking Pace for Future Arrivals, by Quarter



### **AUSTRALIA**

Travel Agency Booking Pace for Future Arrivals, by Month



Travel Agency Booking Pace for Future Arrivals, by Quarter



# O'ahu by Month 2022









# O'ahu by Month 2022 (cont.)



# O'ahu by Quarter 2023









# O'ahu by Quarter 2023 (cont.)



# Maui by Month 2022









# Maui by Month 2022 (cont.)



# Maui by Quarter 2023









# Maui by Quarter 2023 (cont.)



## Moloka'i by Month 2022





Travel Agency Booking Pace for Future Arrivals
Canada



### Travel Agency Booking Pace for Future Arrivals Japan



Bookings

Bookings

Travel Agency Booking Pace for