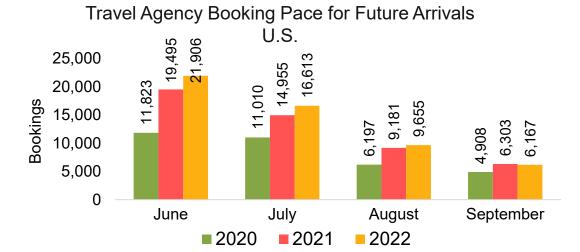

### CANADA

Travel Agency Booking Pace for Future Arrivals, by Month

Travel Agency Booking Pace for Future Arrivals, by Quarter