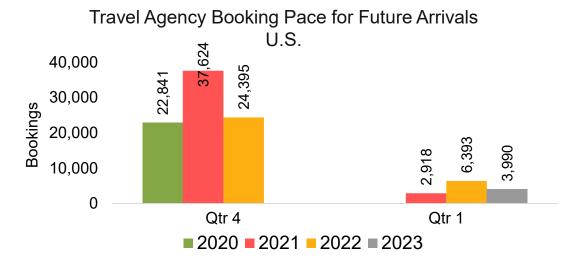

### US

Travel Agency Booking Pace for Future Arrivals, by Month

Travel Agency Booking Pace for Future Arrivals, by Quarter