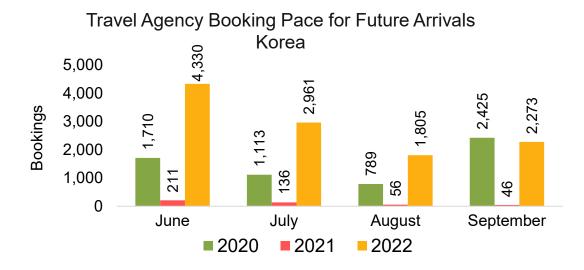

### **KOREA**

Travel Agency Booking Pace for Future Arrivals, by Month

Travel Agency Booking Pace for Future Arrivals, by Quarter

### Travel Agency Booking Pace for Future Arrivals Japan

Bookings

Bookings

Travel Agency Booking Pace for Future Arrivals
Korea

## Moloka'i by Quarter 2023

Travel Agency Booking Pace for Future Arrivals
Korea

#### Travel Agency Booking Pace for Future Arrivals Japan

Travel Agency Booking Pace for Future Arrivals Korea