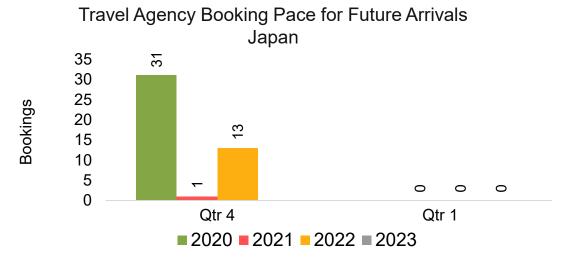

### **JAPAN**

Travel Agency Booking Pace for Future Arrivals, by Month

Travel Agency Booking Pace for Future Arrivals, by Quarter

### Travel Agency Booking Pace for Future Arrivals Japan

Bookings

Bookings

Travel Agency Booking Pace for Future Arrivals
Korea

#### Travel Agency Booking Pace for Future Arrivals Japan

Travel Agency Booking Pace for Future Arrivals Korea