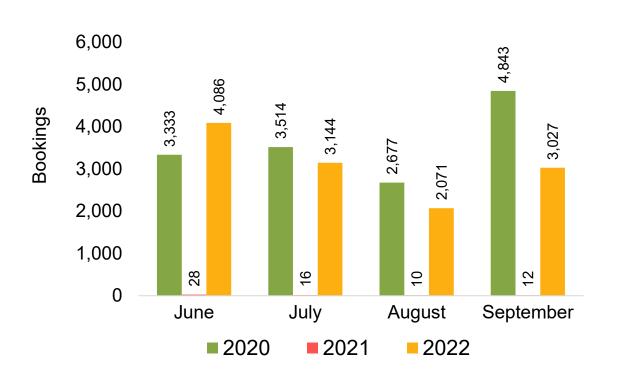

Point of Origin Country

The country which contains the airport at which the ticket started.

#### Travel Agency

Travel Agency associated with the ticket is doing business (DBA).





### US

Travel Agency Booking Pace for Future Arrivals, by Month



Travel Agency Booking Pace for Future Arrivals, by Quarter



### **JAPAN**

Travel Agency Booking Pace for Future Arrivals, by Month



Travel Agency Booking Pace for Future Arrivals, by Quarter



### CANADA

Travel Agency Booking Pace for Future Arrivals, by Month



Travel Agency Booking Pace for Future Arrivals, by Quarter



### **KOREA**

Travel Agency Booking Pace for Future Arrivals, by Month



Travel Agency Booking Pace for Future Arrivals, by Quarter



### **AUSTRALIA**

Travel Agency Booking Pace for Future Arrivals, by Month



Travel Agency Booking Pace for Future Arrivals, by Quarter



# O'ahu by Month 2022









# O'ahu by Month 2022 (cont.)



# O'ahu by Quarter 2023









# O'ahu by Quarter 2023 (cont.)



# Maui by Month 2022









# Maui by Month 2022 (cont.)



# Maui by Quarter 2023









# Maui by Quarter 2023 (cont.)



## Moloka'i by Month 2022





Travel Agency Booking Pace for Future Arrivals
Canada



### Travel Agency Booking Pace for Future Arrivals Japan



Bookings

Bookings

Travel Agency Booking Pace for Future Arrivals
Korea



# Moloka'i by Month 2022 (cont.)



## Moloka'i by Quarter 2023











Travel Agency Booking Pace for Future Arrivals
Korea



# Moloka'i by Quarter 2023 (cont.)



# Lāna'i by Month 2022

Travel Agency Booking Pace for Future Arrivals U.S.



Trav