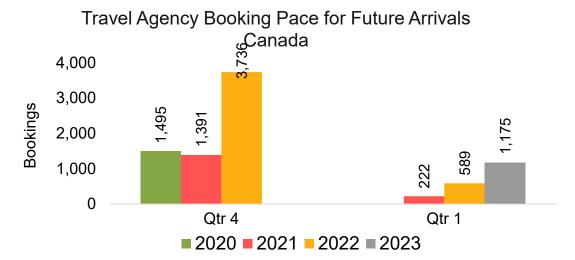

### CANADA

Travel Agency Booking Pace for Future Arrivals, by Month

Travel Agency Booking Pace for Future Arrivals, by Quarter

## Moloka'i by Month 2022

Travel Agency Booking Pace for Future Arrivals
Canada

# Lāna'i by Month 2022

Travel Agency Booking Pace for Future Arrivals U.S.

Travel Agency Booking Pace for Future Arrivals
Canada

# Lāna'i by Quarter 2023

Travel Agency Booking Pace for Future Arrivals Canada