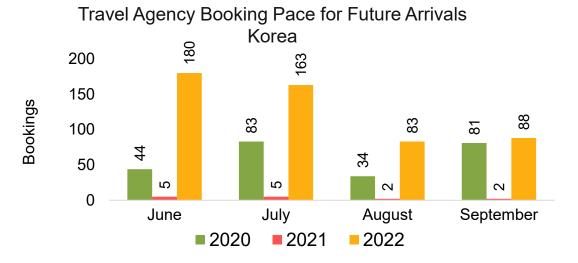

### **KOREA**

Travel Agency Booking Pace for Future Arrivals, by Month

Travel Agency Booking Pace for Future Arrivals, by Quarter