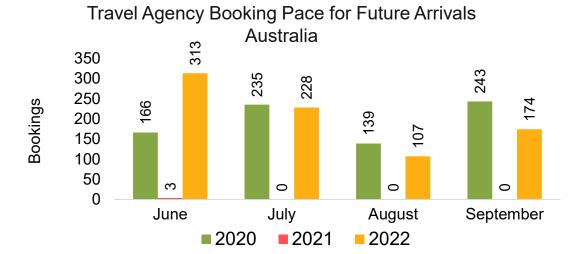

### **AUSTRALIA**

Travel Agency Booking Pace for Future Arrivals, by Month

Travel Agency Booking Pace for Future Arrivals, by Quarter