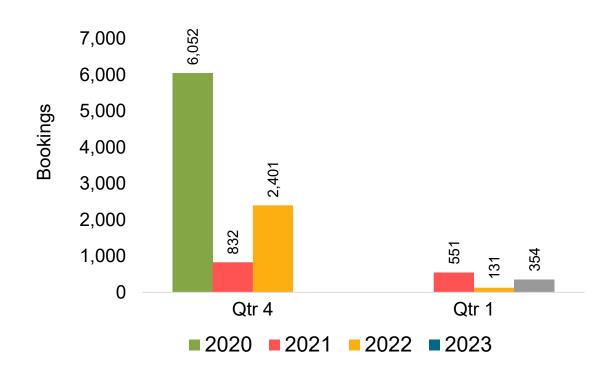

## Moloka'i by Quarter 2023

Travel Agency Booking Pace for Future Arrivals
Korea

# Moloka'i by Quarter 2023 (cont.)