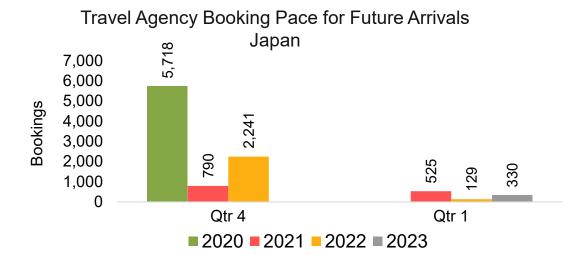

### **JAPAN**

Travel Agency Booking Pace for Future Arrivals, by Month

Travel Agency Booking Pace for Future Arrivals, by Quarter

### Travel Agency Booking Pace for Future Arrivals Japan

Bookings

Bookings

Travel Agency Booking Pace for Future Arrivals
Korea

#### Travel Agency Booking Pace for Future Arrivals Japan

Travel Agency Booking Pace for Future Arrivals Korea