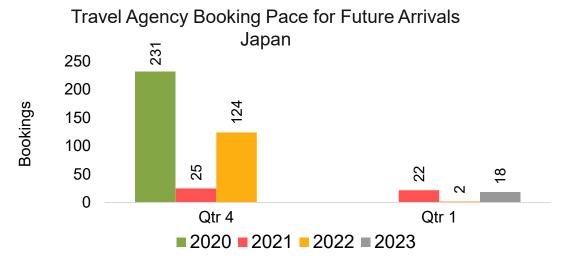

### **JAPAN**

Travel Agency Booking Pace for Future Arrivals, by Month

Travel Agency Booking Pace for Future Arrivals, by Quarter