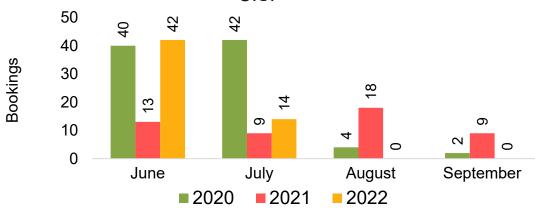

### CANADA

Travel Agency Booking Pace for Future Arrivals, by Month

Travel Agency Booking Pace for Future Arrivals, by Quarter