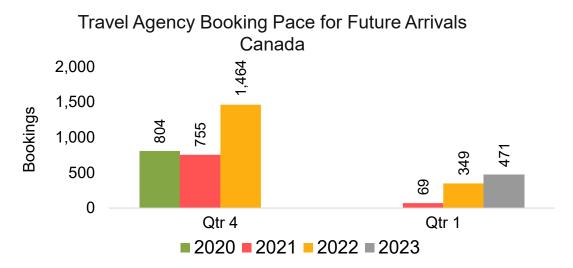

### CANADA

Travel Agency Booking Pace for Future Arrivals, by Month

Travel Agency Booking Pace for Future Arrivals, by Quarter