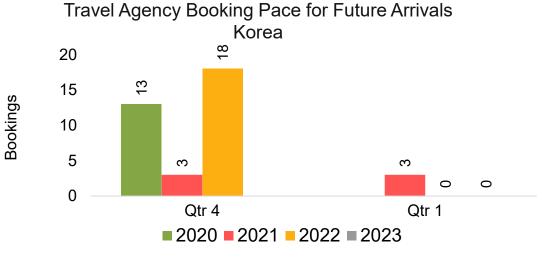

### **KOREA**

Travel Agency Booking Pace for Future Arrivals, by Month

Travel Agency Booking Pace for Future Arrivals, by Quarter

### Travel Agency Booking Pace for Future Arrivals Japan

Bookings

Bookings

Travel Agency Booking Pace for Future Arrivals
Korea

## Moloka'i by Quarter 2023

Travel Agency Booking Pace for Future Arrivals
Korea

#### Travel Agency Booking Pace for Future Arrivals Japan

Travel Agency Booking Pace for Future Arrivals Korea