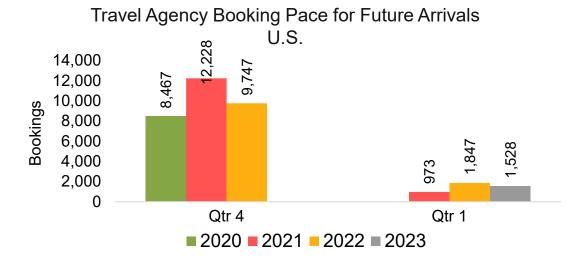

### US

Travel Agency Booking Pace for Future Arrivals, by Month

Travel Agency Booking Pace for Future Arrivals, by Quarter

# Lāna'i by Month 2022

Travel Agency Booking Pace for Future Arrivals U.S.

Travel Agency Booking Pace for Future Arrivals
Canada