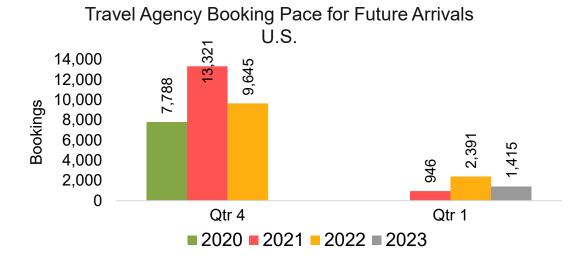

### US

Travel Agency Booking Pace for Future Arrivals, by Month

Travel Agency Booking Pace for Future Arrivals, by Quarter