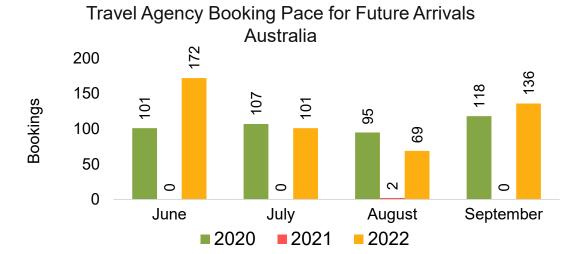

### **AUSTRALIA**

Travel Agency Booking Pace for Future Arrivals, by Month

Travel Agency Booking Pace for Future Arrivals, by Quarter