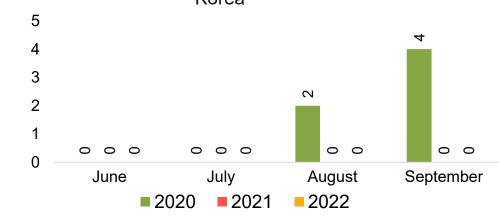

### **KOREA**

Travel Agency Booking Pace for Future Arrivals, by Month

Travel Agency Booking Pace for Future Arrivals, by Quarter

### Travel Agency Booking Pace for Future Arrivals Japan

Bookings

Bookings

Travel Agency Booking Pace for Future Arrivals
Korea

## Moloka'i by Quarter 2023

Travel Agency Booking Pace for Future Arrivals
Korea

#### Travel Agency Booking Pace for Future Arrivals Japan

Travel Agency Booking Pace for Future Arrivals Korea