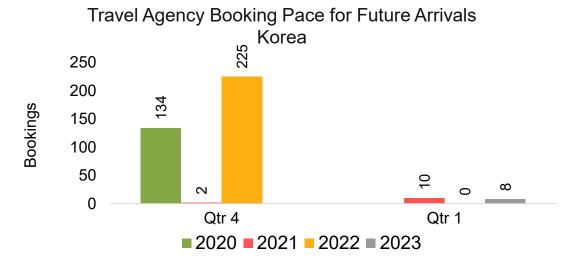

### **KOREA**

Travel Agency Booking Pace for Future Arrivals, by Month

Travel Agency Booking Pace for Future Arrivals, by Quarter

### Travel Agency Booking Pace for Future Arrivals Japan

Bookings

Bookings

Travel Agency Booking Pace for Future Arrivals
Korea

## Moloka'i by Quarter 2023

Travel Agency Booking Pace for Future Arrivals
Korea