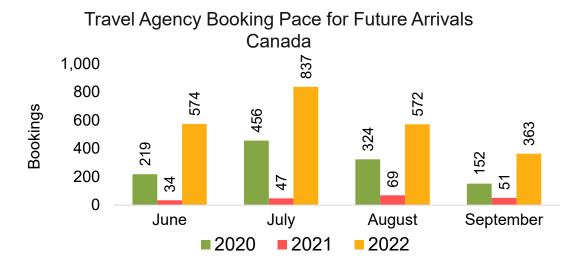

### CANADA

Travel Agency Booking Pace for Future Arrivals, by Month

Travel Agency Booking Pace for Future Arrivals, by Quarter