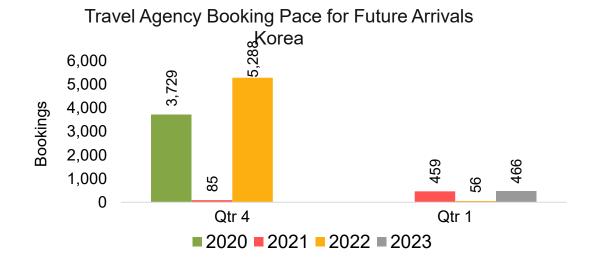

### **KOREA**

Travel Agency Booking Pace for Future Arrivals, by Month

Travel Agency Booking Pace for Future Arrivals, by Quarter

### Travel Agency Booking Pace for Future Arrivals Japan

Bookings

Bookings

Travel Agency Booking Pace for Future Arrivals
Korea

## Moloka'i by Quarter 2023

Travel Agency Booking Pace for Future Arrivals
Korea

#### Travel Agency Booking Pace for Future Arrivals Japan

Travel Agency Booking Pace for Future Arrivals Korea