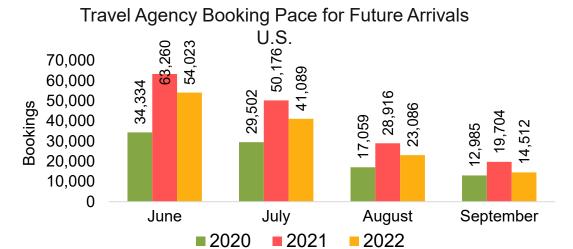

### US

Travel Agency Booking Pace for Future Arrivals, by Month

Travel Agency Booking Pace for Future Arrivals, by Quarter