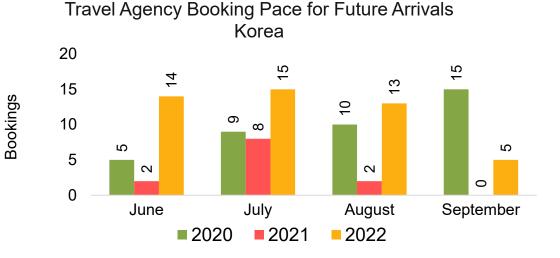

### **KOREA**

Travel Agency Booking Pace for Future Arrivals, by Month

Travel Agency Booking Pace for Future Arrivals, by Quarter

### Travel Agency Booking Pace for Future Arrivals Japan

Bookings

Bookings

Travel Agency Booking Pace for Future Arrivals
Korea

## Moloka'i by Quarter 2023

Travel Agency Booking Pace for Future Arrivals
Korea

#### Travel Agency Booking Pace for Future Arrivals Japan

Travel Agency Booking Pace for Future Arrivals Korea