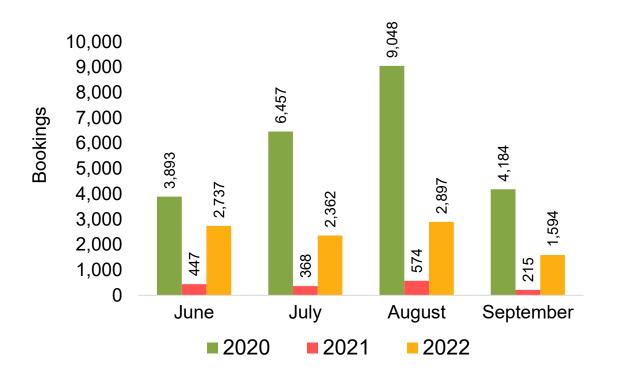

## Moloka'i by Month 2022

Travel Agency Booking Pace for Future Arrivals
Canada

# Moloka'i by Month 2022 (cont.)