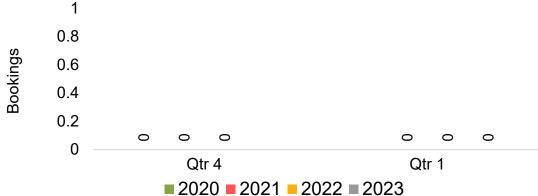

### US

Travel Agency Booking Pace for Future Arrivals, by Month

Travel Agency Booking Pace for Future Arrivals, by Quarter