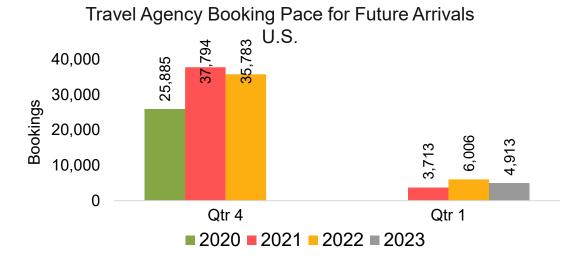

### US

Travel Agency Booking Pace for Future Arrivals, by Month

Travel Agency Booking Pace for Future Arrivals, by Quarter

# Lāna'i by Month 2022

Travel Agency Booking Pace for Future Arrivals U.S.

Travel Agency Booking Pace for Future Arrivals
Canada