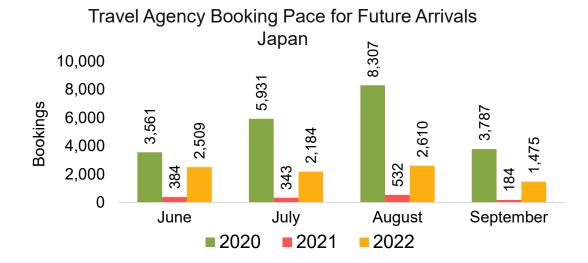

### **JAPAN**

Travel Agency Booking Pace for Future Arrivals, by Month

Travel Agency Booking Pace for Future Arrivals, by Quarter

### Travel Agency Booking Pace for Future Arrivals Japan

Bookings

Bookings

Travel Agency Booking Pace for Future Arrivals
Korea

#### Travel Agency Booking Pace for Future Arrivals Japan

Travel Agency Booking Pace for Future Arrivals Korea