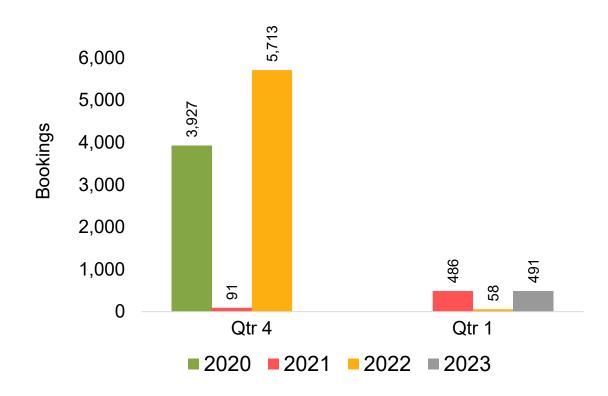

.

#### Travel Date

The date on which travel is expected to take place.

#### Point of Origin Country

The country which contains the airport at which the ticket started.

#### Travel Agency

Travel Agency associated with the ticket is doing business (DBA).





### US

Travel Agency Booking Pace for Future Arrivals, by Month



Travel Agency Booking Pace for Future Arrivals, by Quarter



### **JAPAN**

Travel Agency Booking Pace for Future Arrivals, by Month



Travel Agency Booking Pace for Future Arrivals, by Quarter



### CANADA

Travel Agency Booking Pace for Future Arrivals, by Month



Travel Agency Booking Pace for Future Arrivals, by Quarter



### **KOREA**

Travel Agency Booking Pace for Future Arrivals, by Month



Travel Agency Booking Pace for Future Arrivals, by Quarter



### **AUSTRALIA**

Travel Agency Booking Pace for Future Arrivals, by Month



Travel Agency Booking Pace for Future Arrivals, by Quarter



# O'ahu by Month 2022









# O'ahu by Month 2022 (cont.)



# O'ahu by Quarter 2023









# O'ahu by Quarter 2023 (cont.)



# Maui by Month 2022









# Maui by Month 2022 (cont.)



# Maui by Quarter 2023









# Maui by Quarter 2023 (cont.)



## Moloka'i by Month 2022





Travel Agency Booking Pace for Future Arrivals
Canada



### Travel Agency Booking Pace for Future Arrivals Japan



Bookings

Bookings

Travel Agency Booking Pace for Future Arrivals
Korea



# Moloka'i by Month 2022 (cont.)



## Moloka'i by Quarter 2023











Travel Agency Booking Pace for Future Arrivals
Korea



# Moloka'i by Quarter 2023 (cont.)



# Lā