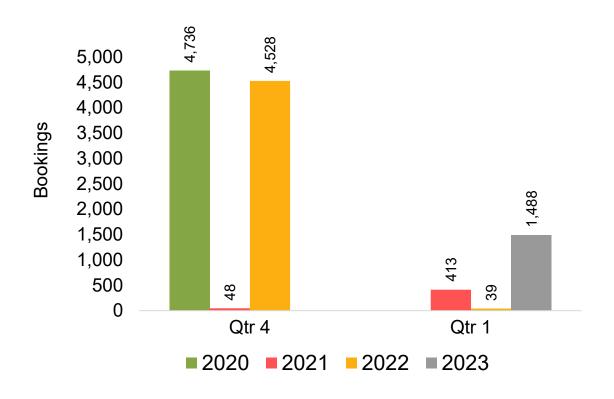

t at which the ticket started.

#### Travel Agency

Travel Agency associated with the ticket is doing business (DBA).





### US

Travel Agency Booking Pace for Future Arrivals, by Month



Travel Agency Booking Pace for Future Arrivals, by Quarter



### **JAPAN**

Travel Agency Booking Pace for Future Arrivals, by Month



Travel Agency Booking Pace for Future Arrivals, by Quarter



### CANADA

Travel Agency Booking Pace for Future Arrivals, by Month



Travel Agency Booking Pace for Future Arrivals, by Quarter



### **KOREA**

Travel Agency Booking Pace for Future Arrivals, by Month



Travel Agency Booking Pace for Future Arrivals, by Quarter



### **AUSTRALIA**

Travel Agency Booking Pace for Future Arrivals, by Month



Travel Agency Booking Pace for Future Arrivals, by Quarter



# O'ahu by Month 2022









# O'ahu by Month 2022 (cont.)



# O'ahu by Quarter 2023









# O'ahu by Quarter 2023 (cont.)



# Maui by Month 2022









# Maui by Month 2022 (cont.)



# Maui by Quarter 2023









# Maui by Quarter 2023 (cont.)



## Moloka'i by Month 2022





Travel Agency Booking Pace for Future Arrivals
Canada



### Travel Agency Booking Pace for Future Arrivals Japan



Bookings

Bookings

Travel Agency Booking Pace for Future Arrivals
Korea



# Moloka'i by Month 2022 (cont.)



## Moloka'i by Quarter 2023











Travel Agency Booking Pace for Future Arrivals
Korea



# Moloka'i by Quarter 2023 (cont.)



# Lāna'i by Month 2022

Travel Agency Booking Pace for Future Arrivals U.S.



Travel Agency Booking Pace for Future Arrivals
Canada



### Trave