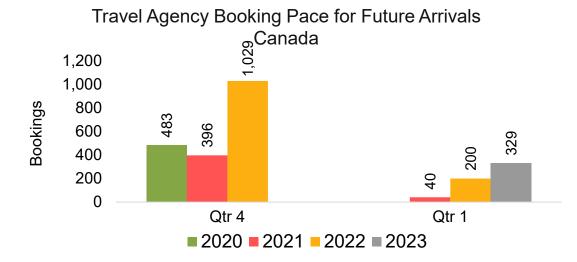

### CANADA

Travel Agency Booking Pace for Future Arrivals, by Month

Travel Agency Booking Pace for Future Arrivals, by Quarter

## Moloka'i by Month 2022

Travel Agency Booking Pace for Future Arrivals
Canada

# Lāna'i by Month 2022

Travel Agency Booking Pace for Future Arrivals U.S.

Travel Agency Booking Pace for Future Arrivals
Canada

# Lāna'i by Quarter 2023

Travel Agency Booking Pace for Future Arrivals Canada