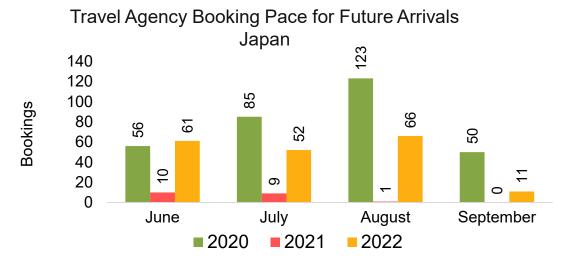

### **JAPAN**

Travel Agency Booking Pace for Future Arrivals, by Month

Travel Agency Booking Pace for Future Arrivals, by Quarter