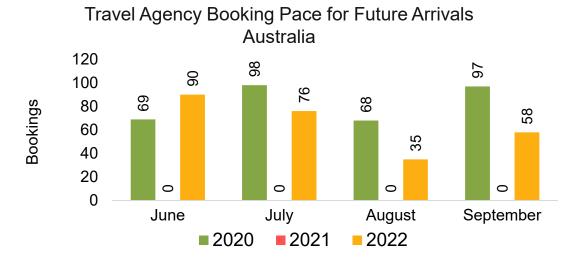

### **AUSTRALIA**

Travel Agency Booking Pace for Future Arrivals, by Month

Travel Agency Booking Pace for Future Arrivals, by Quarter