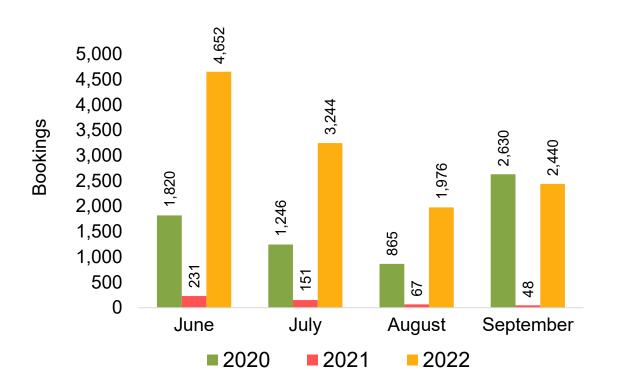

t was purchased by the passenger. Also known as the Sales Date.

#### Travel Date

The date on which travel is expected to take place.

#### Point of Origin Country

The country which contains the airport at which the ticket started.

#### Travel Agency

Travel Agency associated with the ticket is doing business (DBA).





### US

Travel Agency Booking Pace for Future Arrivals, by Month



Travel Agency Booking Pace for Future Arrivals, by Quarter



### **JAPAN**

Travel Agency Booking Pace for Future Arrivals, by Month



Travel Agency Booking Pace for Future Arrivals, by Quarter



### CANADA

Travel Agency Booking Pace for Future Arrivals, by Month



Travel Agency Booking Pace for Future Arrivals, by Quarter



### **KOREA**

Travel Agency Booking Pace for Future Arrivals, by Month



Travel Agency Booking Pace for Future Arrivals, by Quarter



### **AUSTRALIA**

Travel Agency Booking Pace for Future Arrivals, by Month



Travel Agency Booking Pace for Future Arrivals, by Quarter



# O'ahu by Month 2022









# O'ahu by Month 2022 (cont.)



# O'ahu by Quarter 2023









# O'ahu by Quarter 2023 (cont.)



# Maui by Month 2022









# Maui by Month 2022 (cont.)



# Maui by Quarter 2023









# Maui by Quarter 2023 (cont.)



## Moloka'i by Month 2022





Travel Agency Booking Pace for Future Arrivals
Canada



### Travel Agency Booking Pace for Future Arrivals Japan



Bookings

Bookings

Travel Agency Booking Pace for Future Arrivals
Korea



# Moloka'i by Month 2022 (cont.)



## Moloka'i by Quarter 2023











Travel Agency Booking Pace for Futur