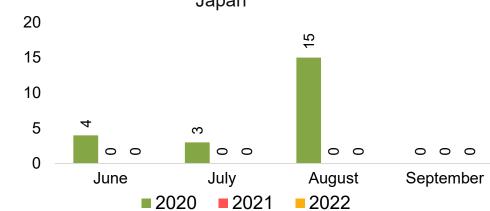

### **JAPAN**

Travel Agency Booking Pace for Future Arrivals, by Month

Travel Agency Booking Pace for Future Arrivals, by Quarter

### Travel Agency Booking Pace for Future Arrivals Japan

Bookings

Bookings

Travel Agency Booking Pace for Future Arrivals
Korea