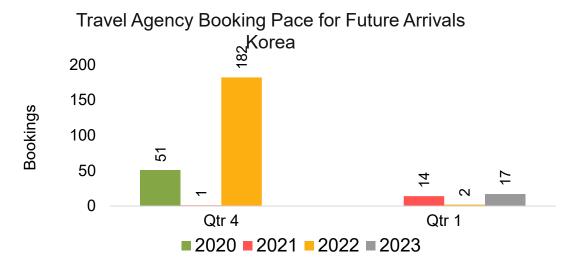

### **KOREA**

Travel Agency Booking Pace for Future Arrivals, by Month

Travel Agency Booking Pace for Future Arrivals, by Quarter

## Moloka'i by Quarter 2023

Travel Agency Booking Pace for Future Arrivals
Korea