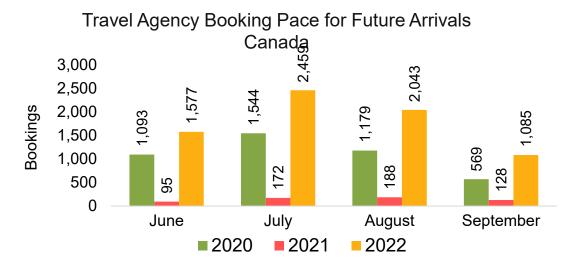

### CANADA

Travel Agency Booking Pace for Future Arrivals, by Month

Travel Agency Booking Pace for Future Arrivals, by Quarter