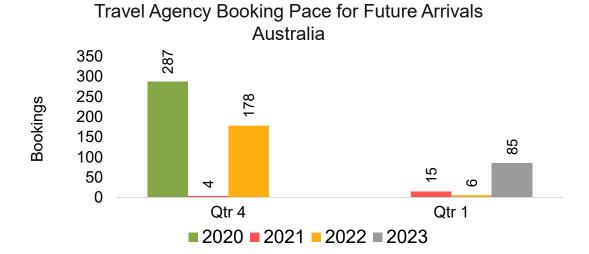

### **AUSTRALIA**

Travel Agency Booking Pace for Future Arrivals, by Month

Travel Agency Booking Pace for Future Arrivals, by Quarter