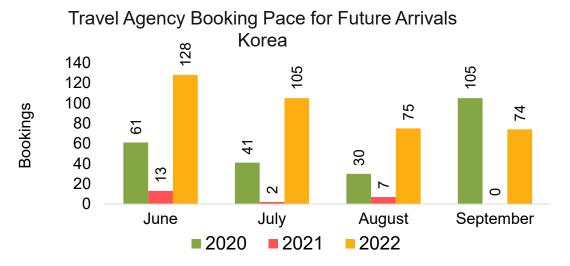

### **KOREA**

Travel Agency Booking Pace for Future Arrivals, by Month

Travel Agency Booking Pace for Future Arrivals, by Quarter