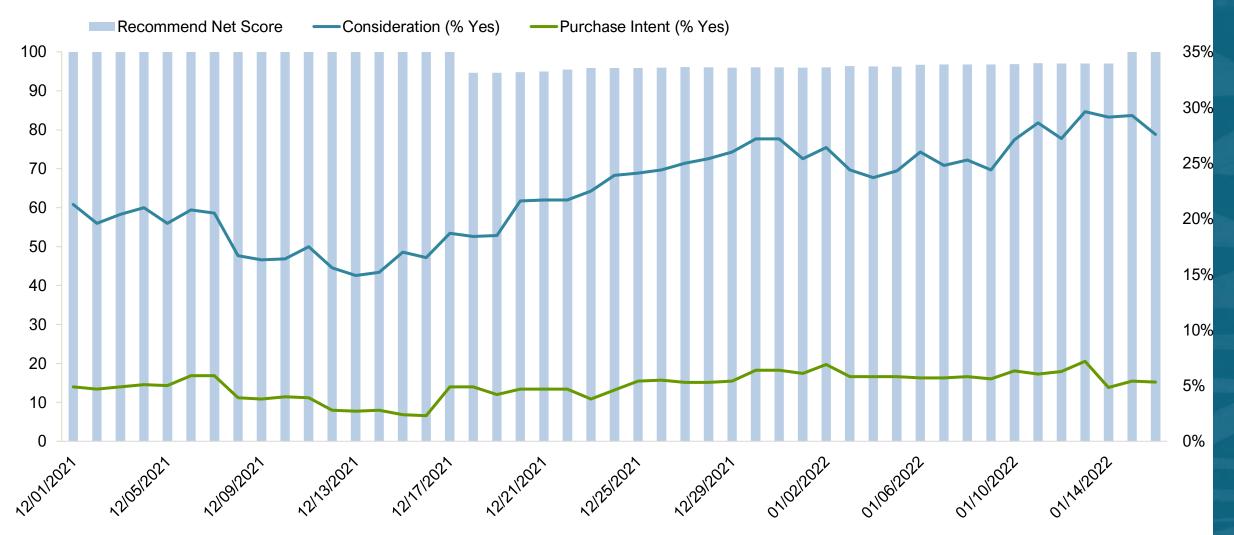

## U.S. Destination Index Trends Responsible Travelers Segment O'ahu

#### O'ahu – Recommend Net Score, Consideration (% Yes), Purchase Intent (% Yes) U.S. Four-Week Moving Average