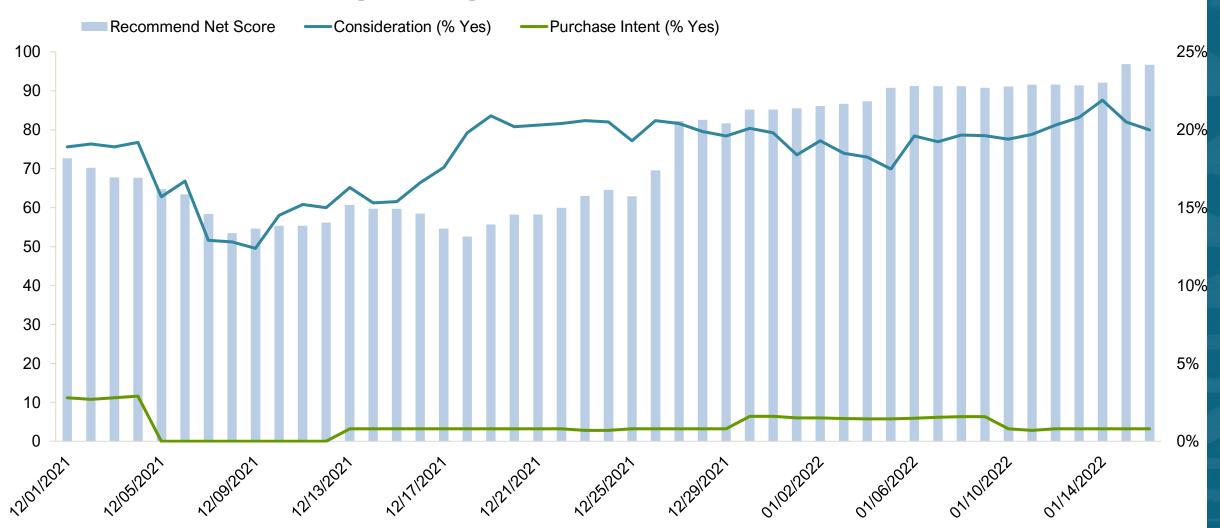

## U.S. Destination Index Trends Responsible Travelers Segment O'ahu

#### O'ahu – Recommend Net Score, Consideration (% Yes), Purchase Intent (% Yes) U.S. Four-Week Moving Average