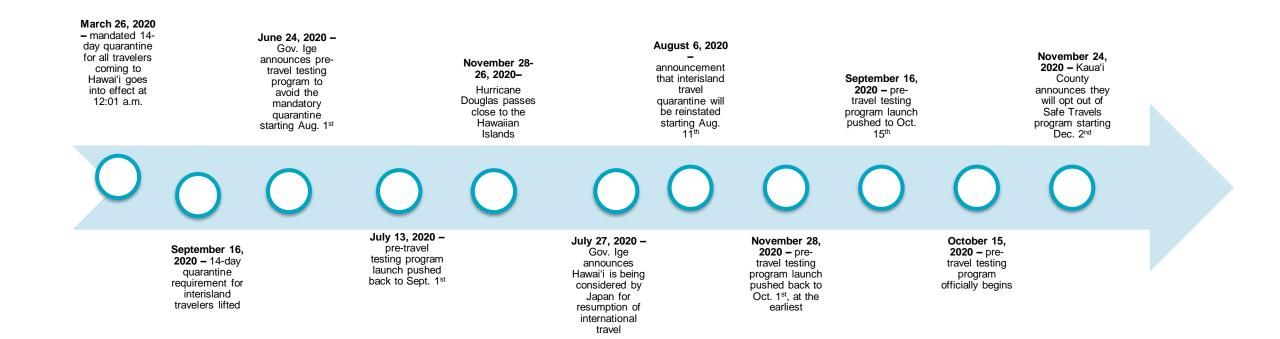

ent, consumer status
- Responsible Traveler Segment
  - Respondents who self-identify as responsible travelers (i.e., wellness focused, environmental impact, culturally minded)



### **Destination Index**

- Metrics
  - Buzz
    - Net % of people that heard something positive about the brand in past two weeks minus % of people heard something negative about brand in past two weeks
  - Recommend
    - Net % would recommend to others minus % would tell to avoid
  - Word of Mouth Exposure
    - Yes% talked with someone about the brand (in-person, online or through social media)
  - Consideration
    - Yes% would consider purchasing a brand when next in market
  - Purchase Intent
    - Yes % most likely to visit the brand in question, of all brands considered



# **2020 Significant Dates**



**DBEDT** 



# **2021 Significant Dates**







# 2022 Significant Dates

| March 1,<br>2022 – |
|--------------------|
| Governor Ige       |
| announces          |
| Safe Travels       |
| Program            |
| ends on            |
| March 25,          |
| 2022               |

0 0

June 10, 2022 – Biden administration announced the lifting of the pre-departure testing requirement for inbound air travelers to the U.S on June 12, 2022





## U.S. Destination Index Trends Responsible Travelers Segment O'ahu





#### O'ahu – Buzz Net Score and Word of Mouth Exposure (% Yes) U.S. Four-Week Moving Average

Buzz Net Score — Word of Mouth Exposure (% Yes)



Buzz Question: (Net) Over the PAST TWO WEEKS, which of the following destinations have you heard something POSITIVE about (whether