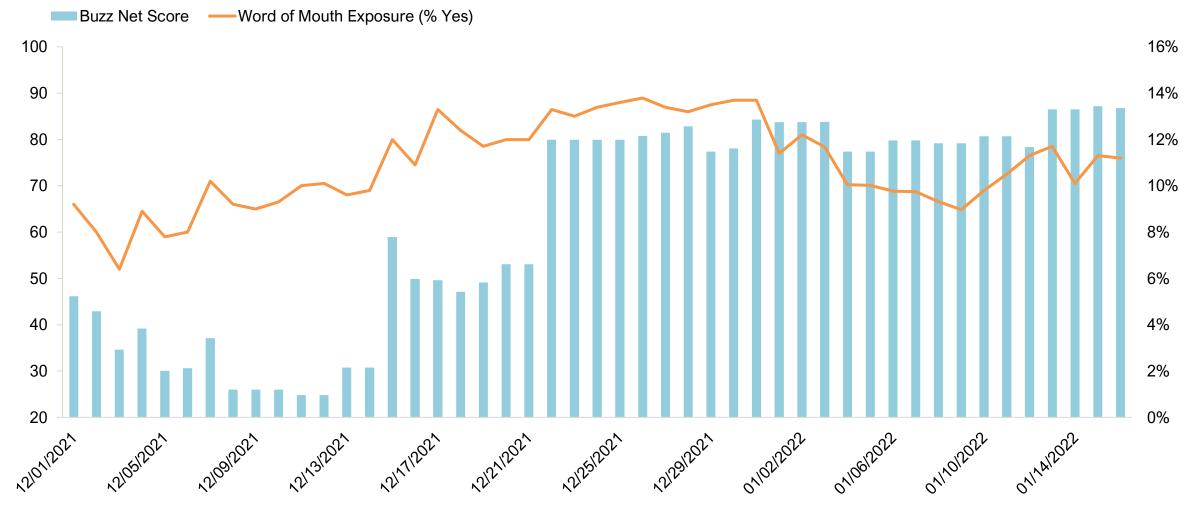

## U.S. Destination Index Trends Responsible Travelers Segment O'ahu

#### O'ahu – Buzz Net Score and Word of Mouth Exposure (% Yes) U.S. Four-Week Moving Average

Buzz Net Score — Word of Mouth Exposure (% Yes)

Buzz Question: (Net) Over the PAST TWO WEEKS, which of the following destinations have you heard something POSITIVE about (whether in the news, through advertising, or talking to friends and family)? / Now which of the following have you heard something NEGATIVE about over the PAST TWO WEEKS?