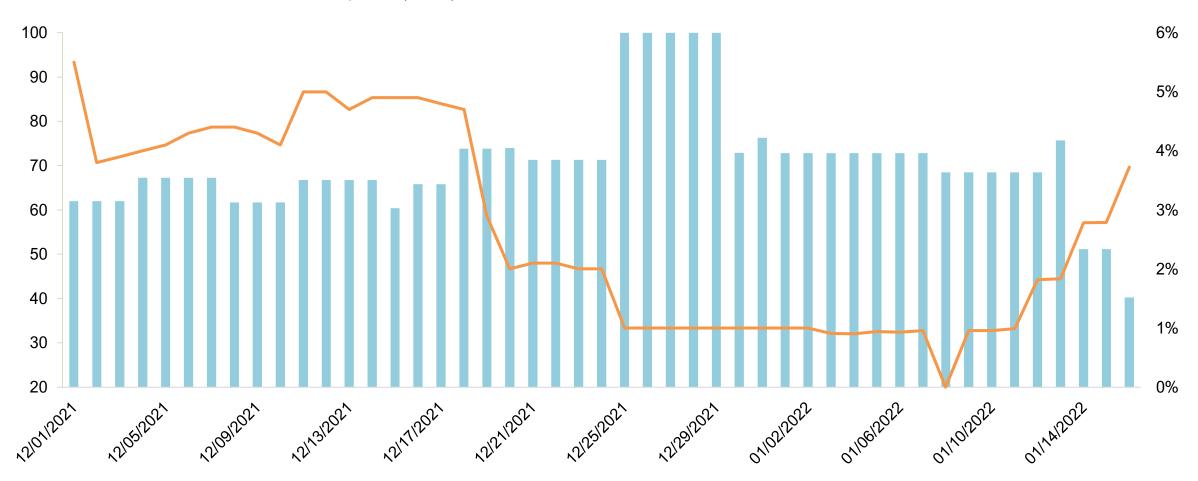

#### O'ahu – Buzz Net Score and Word of Mouth Exposure (% Yes) U.S. Four-Week Moving Average

Buzz Net Score — Word of Mouth Exposure (% Yes)

Buzz Question: (Net) Over the PAST TWO WEEKS, which of the following destinations have you heard something POSITIVE about (whether in the news, through advertising, or talking to friends and family)? / Now which of the following have you heard something NEGATIVE about over the PAST TWO WEEKS?

#### Maui – Buzz Net Score and Word of Mouth Exposure (% Yes) U.S. Four-Week Moving Average

Buzz Question: (Net) Over the PAST TWO WEEKS, which of the following destinations have you heard something POSITIVE about (whether in the news, through advertising, or talking to friends and family)? / Now which of the following have you heard something NEGATIVE about over the PAST TWO WEEKS?

#### Kaua'i – Buzz Net Score and Word of Mouth Exposure (% Yes) U.S. Four-Week Moving Average

Buzz Question: (Net) Over the PAST TWO WEEKS, which of the following destinations have you heard something POSITIVE about (whether in the news, through advertising, or talking to friends and family)? / Now which of the following have you heard something NEGATIVE about over the PAST TWO WEEKS?

#### Island of Hawai'i – Buzz Net Score and Word of Mouth Exposure (% Yes) U.S. Four-Week Moving Average

Buzz Question: (Net) Over the PAST TWO WEEKS, which of the following destinations have you heard something POSITIVE about (whether in the news, through advertising, or talking to friends and family)? / Now which of the following have you heard something NEGATIVE about over the PAST TWO WEEKS?