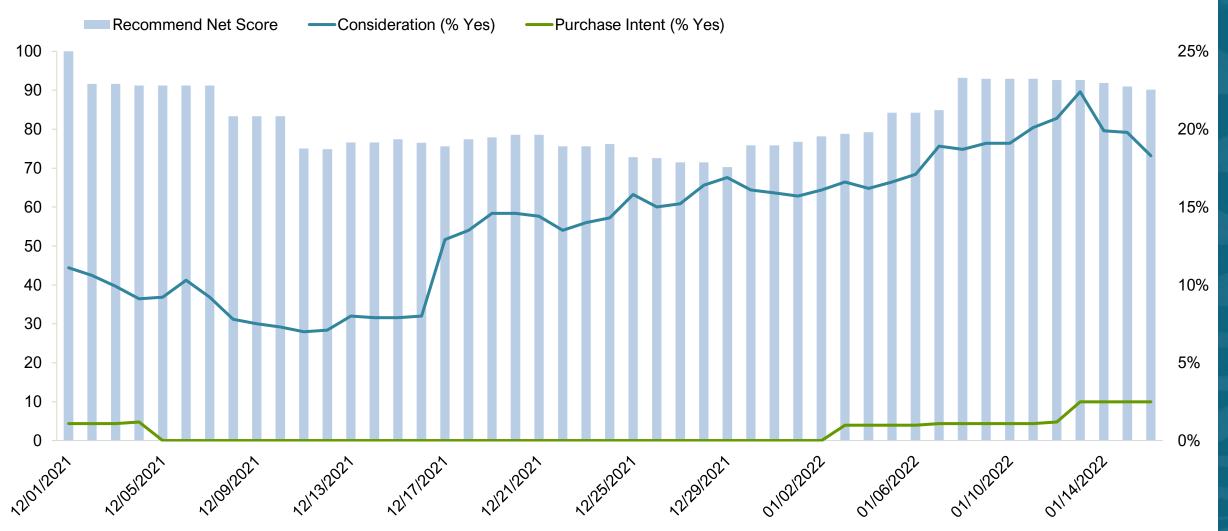

## U.S. Destination Index Trends Responsible Travelers Segment Maui

#### Maui – Recommend Net Score, Consideration (% Yes), Purchase Intent (% Yes) U.S. Four-Week Moving Average