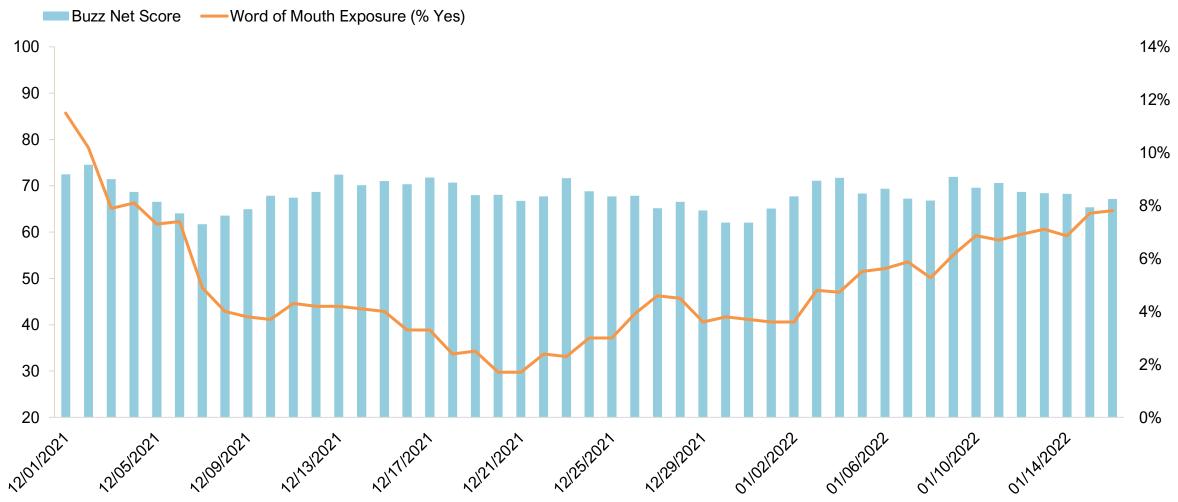

## U.S. Destination Index Trends Responsible Travelers Segment O'ahu

#### O'ahu – Buzz Net Score and Word of Mouth Exposure (% Yes) U.S. Four-Week Moving Average

Buzz Net Score — Word of Mouth Exposure (% Yes)

Buzz Question: (Net) Over the PAST TWO WEEKS, which of the following destinations have you heard something POSITIVE about (whether in the news, through advertising, or talking to friends and family)? / Now which of the following have you heard something NEGATIVE about over the PAST TWO WEEKS?