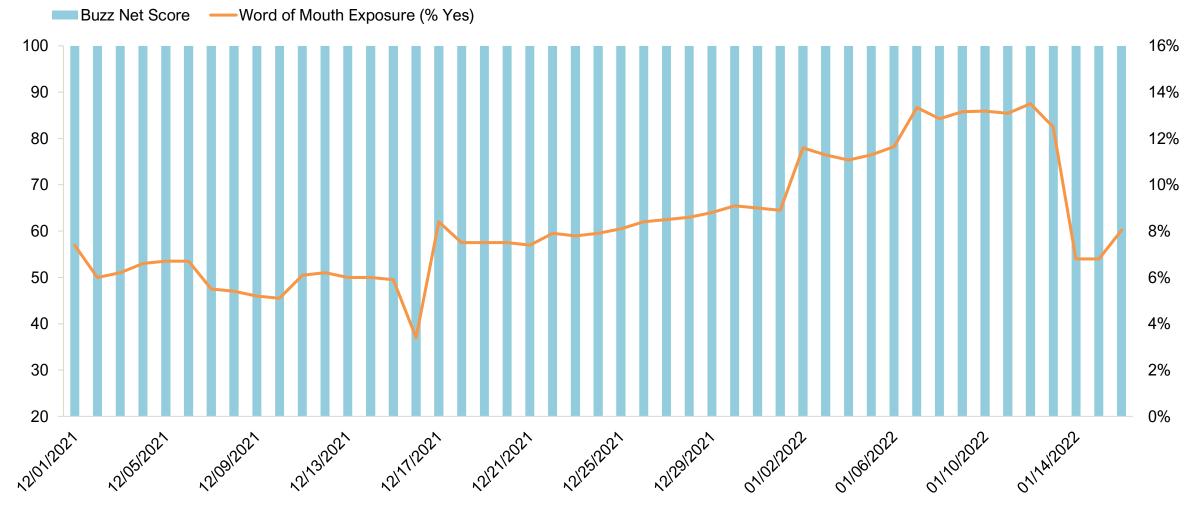

## U.S. Destination Index Trends Responsible Travelers Segment Maui

#### Maui – Buzz Net Score and Word of Mouth Exposure (% Yes) U.S. Four-Week Moving Average

Buzz Question: (Net) Over the PAST TWO WEEKS, which of the following destinations have you heard something POSITIVE about (whether in the news, through advertising, or talking to friends and family)? / Now which of the following have you heard something NEGATIVE about over the PAST TWO WEEKS?