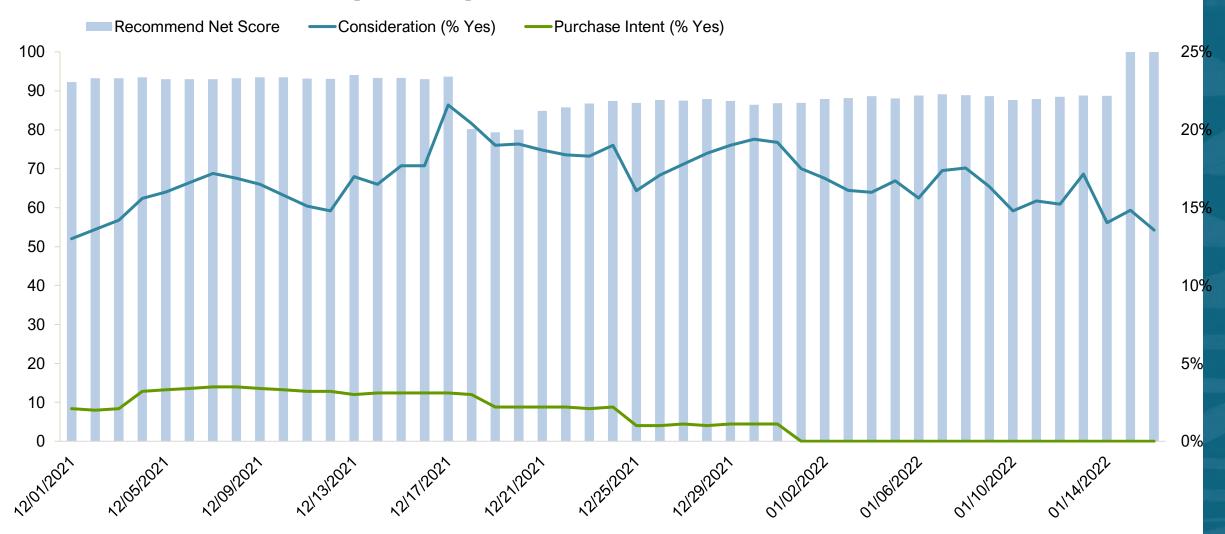

#### O'ahu – Recommend Net Score, Consideration (% Yes), Purchase Intent (% Yes) U.S. Four-Week Moving Average

#### Maui – Recommend Net Score, Consideration (% Yes), Purchase Intent (% Yes) U.S. Four-Week Moving Average

#### Kaua'i – Recommend Net Score, Consideration (% Yes), Purchase Intent (% Yes) U.S. Four-Week Moving Average

#### Island of Hawai'i – Recommend Net Score, Consideration (% Yes), Purchase Intent (% Yes) U.S. Four-Week Moving Average