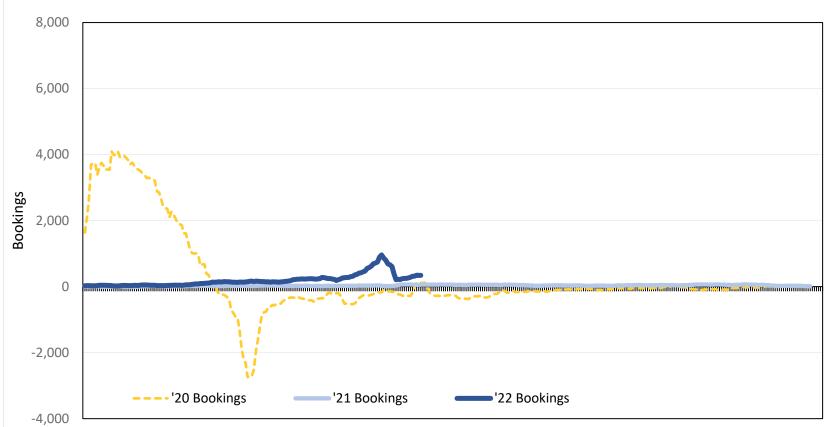

# Travel Agency Bookings to Hawaii for Future Arrivals\* Based on a 7-day Moving Average as of June 25, 2022 Canada

**Booking Date** 

\*Future Arrivals refers to all 'future' arrivals relative to a given Booking Date. Source: Global Agency Pro