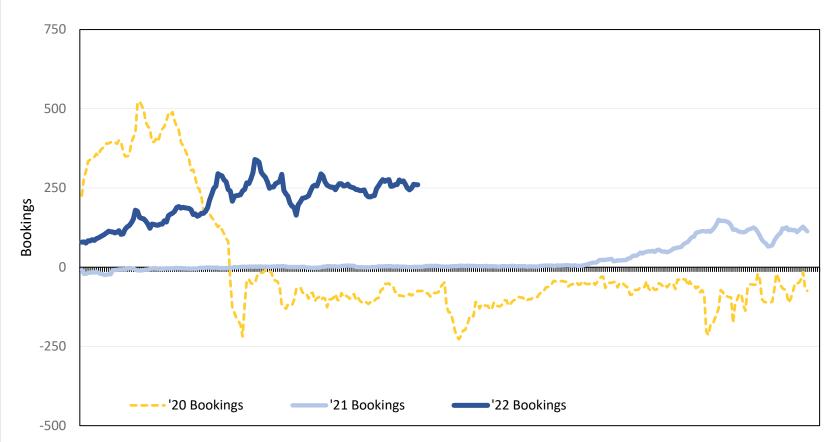

# Travel Agency Bookings to Hawaii for Future Arrivals\* Based on a 7-day Moving Average as of June 25, 2022 U.S.

**Booking Date** 

\*Future Arrivals refers to all 'future' arrivals relative to a given Booking Date. Source: Global Agency Pro

**Booking Date** 

\*Future Arrivals refers to all 'future' arrivals relative to a given Booking Date. Source: Global Agency Pro