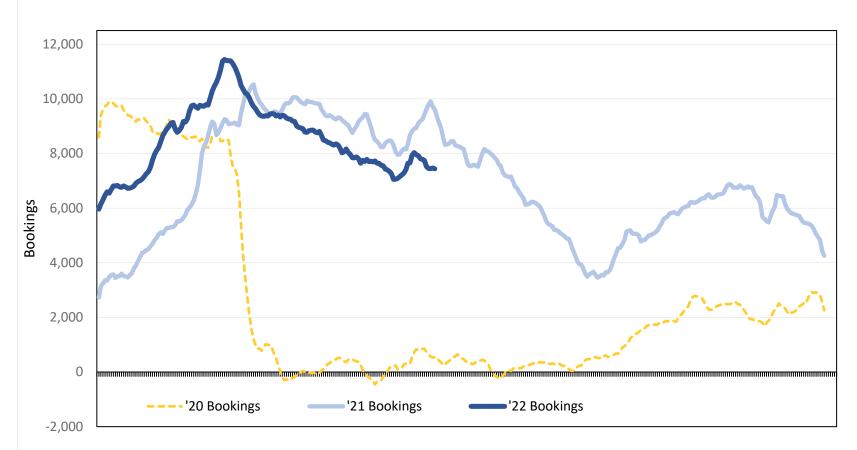

# Travel Agency Bookings to Hawaii for Future Arrivals\* Based on a 7-day Moving Average as of June 25, 2022 U.S.

**Booking Date** 

\*Future Arrivals refers to all 'future' arrivals relative to a given Booking Date. Source: Global Agency Pro

**Booking Date** 

\*Future Arrivals refers to all 'future' arrivals relative to a given Booking Date. Source: Global Agency Pro