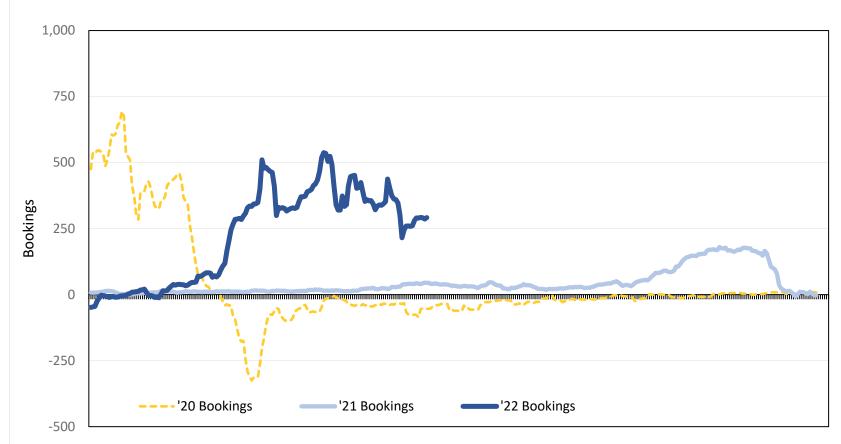

# Travel Agency Bookings to Hawaii for Future Arrivals\* Based on a 7-day Moving Average as of June 25, 2022 Australia

**Booking Date** 

\*Future Arrivals refers to all 'future' arrivals relative to a given Booking Date. Source: Global Agency Pro