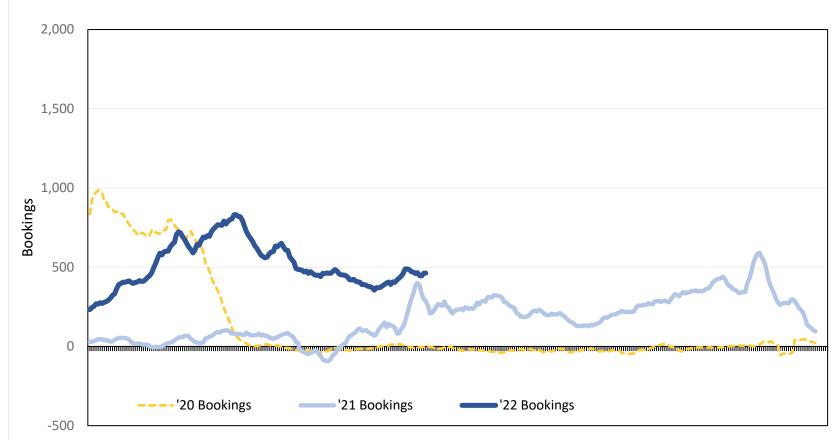

## Travel Agency Bookings to Hawaii for Future Arrivals\* Based on a 7-day Moving Average as of June 25, 2022 Korea

**Booking Date** 

\*Future Arrivals refers to all 'future' arrivals relative to a given Booking Date. Source: Global Agency Pro