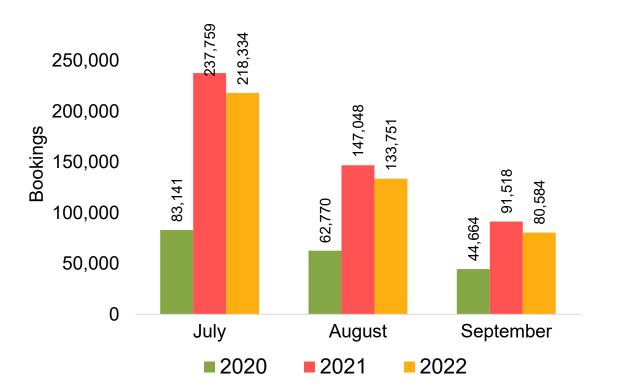

rical ticketing data and one year of advance purchase data.
- The information is updated daily with a recency of two days prior to current date.





#### Global Agency Pro Index

#### Bookings

 Net sum of the number of visitors (i.e., excluding Hawai'i residents and inter-island travelers) from Sales transactions counted, including Exchanges and Refunds.

#### Booking Date

 The date on which the ticket was purchased by the passenger. Also known as the Sales Date.

#### Travel Date

The date on which travel is expected to take place.

#### Point of Origin Country

The country which contains the airport at which the ticket started.

#### Travel Agency

Travel Agency associated with the ticket is doing business (DBA).





#### US

Travel Agency Booking Pace for Future Arrivals, by Month



Travel Agency Booking Pace for Future Arrivals, by Quarter



#### **JAPAN**

Travel Agency Booking Pace for Future Arrivals, by Month



Travel Agency Booking Pace for Future Arrivals, by Quarter



#### CANADA

Travel Agency Booking Pace for Future Arrivals, by Month



Travel Agency Booking Pace for Future Arrivals, by Quarter



#### **KOREA**

Travel Agency Booking Pace for Future Arrivals, by Month



Travel Agency Booking Pace for Future Arrivals, by Quarter



#### **AUSTRALIA**

Travel Agency Booking Pace for Future Arrivals, by Month



Travel Agency Booking Pace for Future Arrivals, by Quarter



## O'ahu by Month 2022









## O'ahu by Month 2022 (cont.)



# O'ahu by Quarter 2023









# O'ahu by Quarter 2023 (cont.)



# Maui by Month 2022









# Maui by Month 202