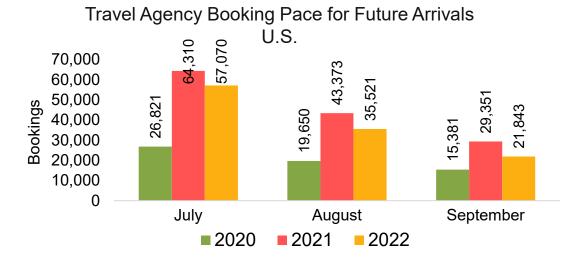

#### US

Travel Agency Booking Pace for Future Arrivals, by Month

Travel Agency Booking Pace for Future Arrivals, by Quarter