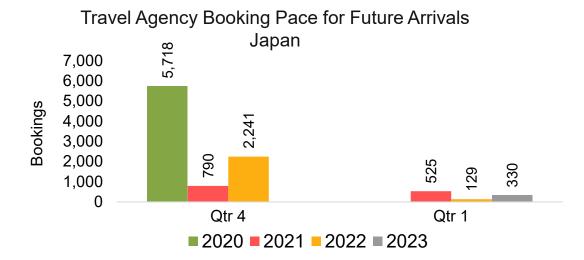

#### **JAPAN**

Travel Agency Booking Pace for Future Arrivals, by Month

Travel Agency Booking Pace for Future Arrivals, by Quarter