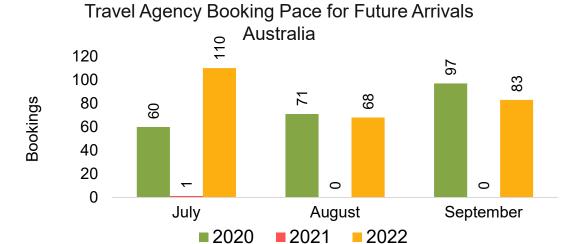

#### **AUSTRALIA**

Travel Agency Booking Pace for Future Arrivals, by Month

Travel Agency Booking Pace for Future Arrivals, by Quarter