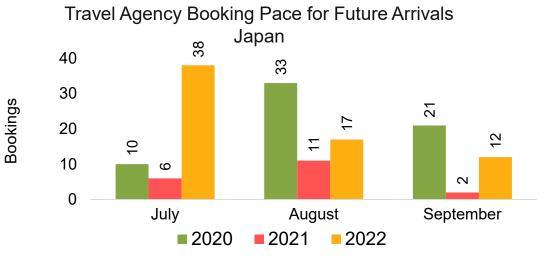

#### **JAPAN**

Travel Agency Booking Pace for Future Arrivals, by Month

Travel Agency Booking Pace for Future Arrivals, by Quarter

#### Travel Agency Booking Pace for Future Arrivals Japan