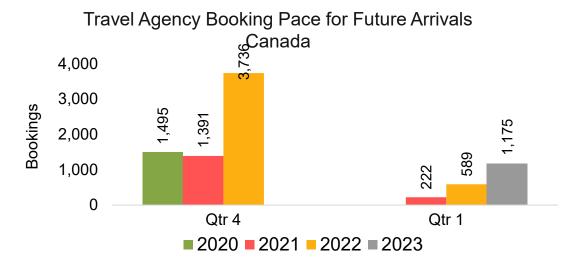

#### CANADA

Travel Agency Booking Pace for Future Arrivals, by Month

Travel Agency Booking Pace for Future Arrivals, by Quarter