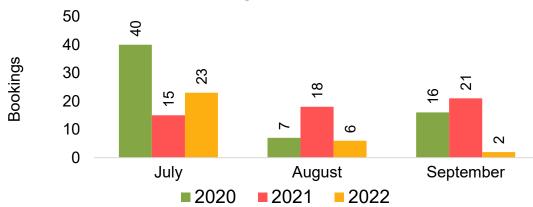

#### US

Travel Agency Booking Pace for Future Arrivals, by Month

Travel Agency Booking Pace for Future Arrivals, by Quarter