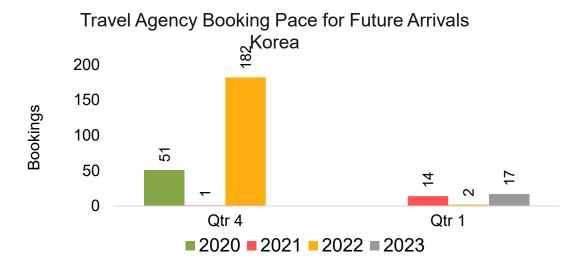

#### **KOREA**

Travel Agency Booking Pace for Future Arrivals, by Month

Travel Agency Booking Pace for Future Arrivals, by Quarter

#### Travel Agency Booking Pace for Future Arrivals Korea