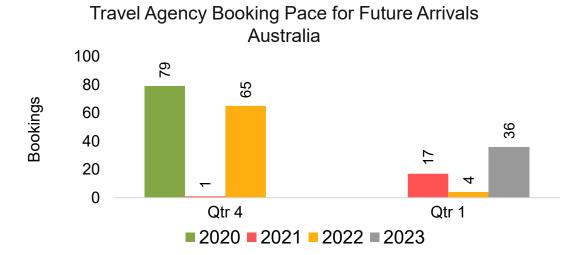

#### **AUSTRALIA**

Travel Agency Booking Pace for Future Arrivals, by Month

Travel Agency Booking Pace for Future Arrivals, by Quarter