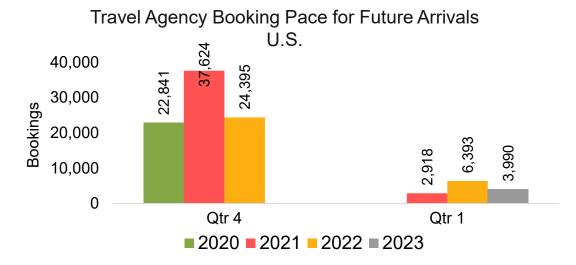

#### US

Travel Agency Booking Pace for Future Arrivals, by Month

Travel Agency Booking Pace for Future Arrivals, by Quarter