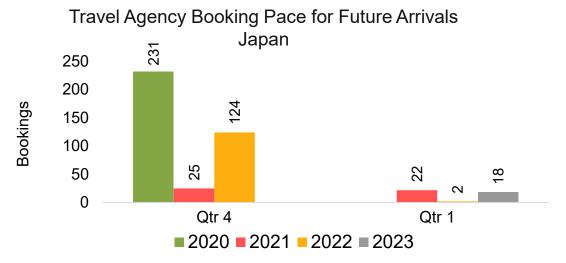

#### **JAPAN**

Travel Agency Booking Pace for Future Arrivals, by Month

Travel Agency Booking Pace for Future Arrivals, by Quarter