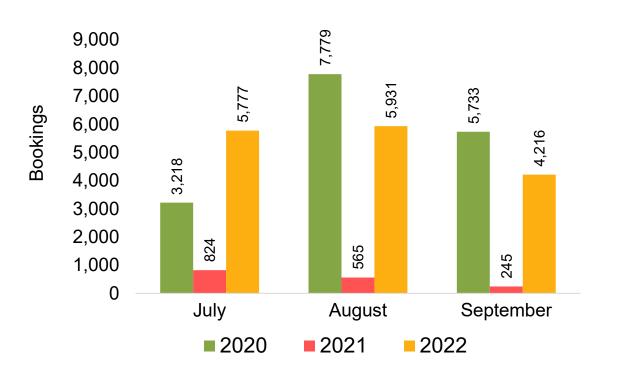

date.





#### Global Agency Pro Index

#### Bookings

 Net sum of the number of visitors (i.e., excluding Hawai'i residents and inter-island travelers) from Sales transactions counted, including Exchanges and Refunds.

#### Booking Date

 The date on which the ticket was purchased by the passenger. Also known as the Sales Date.

#### Travel Date

The date on which travel is expected to take place.

#### Point of Origin Country

The country which contains the airport at which the ticket started.

#### Travel Agency

Travel Agency associated with the ticket is doing business (DBA).





#### US

Travel Agency Booking Pace for Future Arrivals, by Month



Travel Agency Booking Pace for Future Arrivals, by Quarter



#### **JAPAN**

Travel Agency Booking Pace for Future Arrivals, by Month



Travel Agency Booking Pace for Future Arrivals, by Quarter



#### CANADA

Travel Agency Booking Pace for Future Arrivals, by Month



Travel Agency Booking Pace for Future Arrivals, by Quarter



#### **KOREA**

Travel Agency Booking Pace for Future Arrivals, by Month



Travel Agency Booking Pace for Future Arrivals, by Quarter



#### **AUSTRALIA**

Travel Agency Booking Pace for Future Arrivals, by Month



Travel Agency Booking Pace for Future Arrivals, by Quarter



## O'ahu by Month 2022









## O'ahu by Month 2022 (cont.)



# O'ahu by Quarter 2023









# O'ahu by Quarter 2023 (cont.)



# Maui by Month 2022









# Maui by Month 2022 (cont.)



### Maui by Quarter 2023









# Maui by Quarter 2023 (cont.)



### Moloka'i by Month 2022









Bookings

# Moloka'i