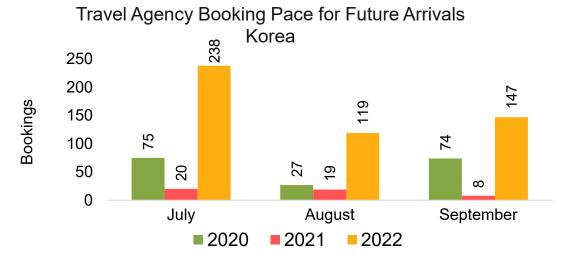

#### **KOREA**

Travel Agency Booking Pace for Future Arrivals, by Month

Travel Agency Booking Pace for Future Arrivals, by Quarter

#### Travel Agency Booking Pace for Future Arrivals Korea