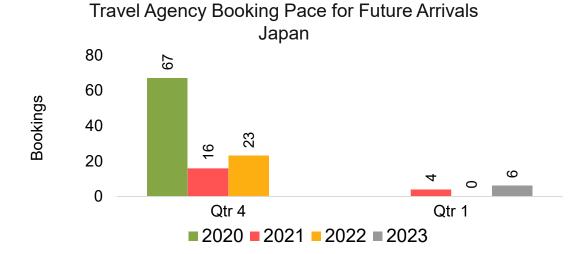

#### **JAPAN**

Travel Agency Booking Pace for Future Arrivals, by Month

Travel Agency Booking Pace for Future Arrivals, by Quarter