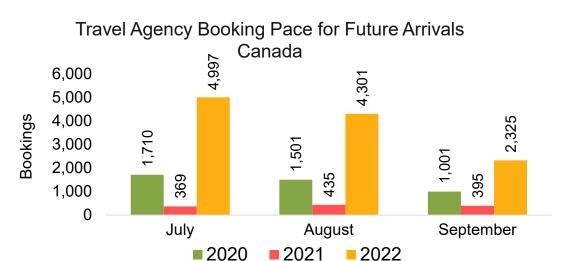

#### CANADA

Travel Agency Booking Pace for Future Arrivals, by Month

Travel Agency Booking Pace for Future Arrivals, by Quarter