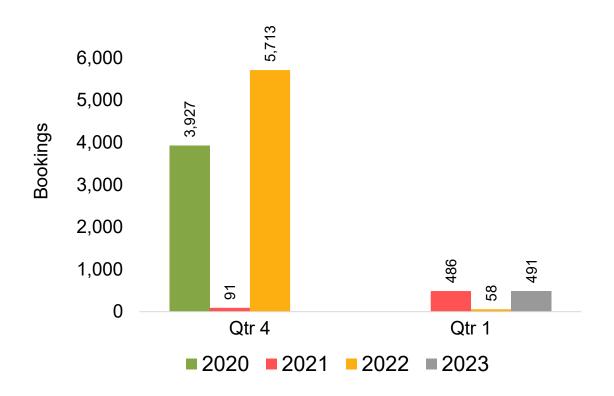

### Travel Date

The date on which travel is expected to take place.

#### Point of Origin Country

The country which contains the airport at which the ticket started.

#### Travel Agency

Travel Agency associated with the ticket is doing business (DBA).





#### US

Travel Agency Booking Pace for Future Arrivals, by Month



Travel Agency Booking Pace for Future Arrivals, by Quarter



#### **JAPAN**

Travel Agency Booking Pace for Future Arrivals, by Month



Travel Agency Booking Pace for Future Arrivals, by Quarter



#### CANADA

Travel Agency Booking Pace for Future Arrivals, by Month



Travel Agency Booking Pace for Future Arrivals, by Quarter



#### **KOREA**

Travel Agency Booking Pace for Future Arrivals, by Month



Travel Agency Booking Pace for Future Arrivals, by Quarter



#### **AUSTRALIA**

Travel Agency Booking Pace for Future Arrivals, by Month



Travel Agency Booking Pace for Future Arrivals, by Quarter



## O'ahu by Month 2022









## O'ahu by Month 2022 (cont.)



# O'ahu by Quarter 2023









# O'ahu by Quarter 2023 (cont.)



# Maui by Month 2022









# Maui by Month 2022 (cont.)



### Maui by Quarter 2023









# Maui by Quarter 2023 (cont.)



### Moloka'i by Month 2022









Bookings

# Moloka'i by Month 2022 (cont.)



### Moloka'i by Quarter 2023







#### Travel Agency Booking Pace for Future Arrivals Japan



#### Travel Agency Booking Pace for Future Arrivals Korea



# Moloka'i by Quarter 2023 (cont.)



# Lāna'i by Month 2022

Travel Agency Booking Pace for Future Arrivals U.S.



Travel Agency Booking Pace for Futu