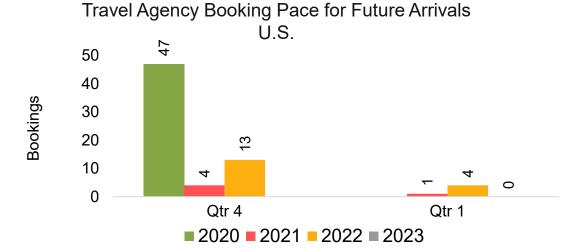

#### US

Travel Agency Booking Pace for Future Arrivals, by Month

Travel Agency Booking Pace for Future Arrivals, by Quarter