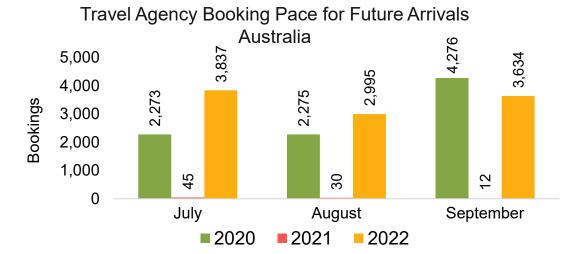

#### **AUSTRALIA**

Travel Agency Booking Pace for Future Arrivals, by Month

Travel Agency Booking Pace for Future Arrivals, by Quarter