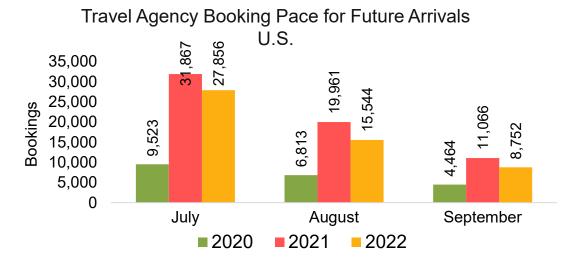

#### US

Travel Agency Booking Pace for Future Arrivals, by Month

Travel Agency Booking Pace for Future Arrivals, by Quarter