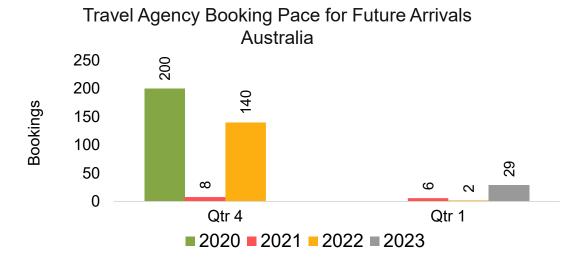

#### **AUSTRALIA**

Travel Agency Booking Pace for Future Arrivals, by Month

Travel Agency Booking Pace for Future Arrivals, by Quarter