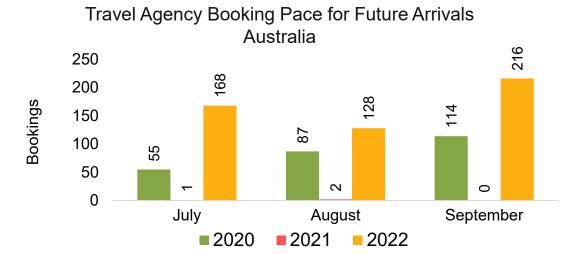

#### **AUSTRALIA**

Travel Agency Booking Pace for Future Arrivals, by Month

Travel Agency Booking Pace for Future Arrivals, by Quarter