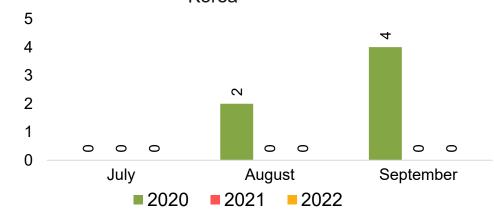

#### **KOREA**

Travel Agency Booking Pace for Future Arrivals, by Month

Travel Agency Booking Pace for Future Arrivals, by Quarter