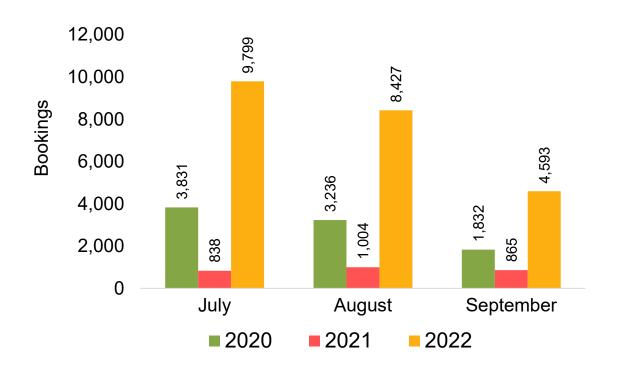

r-island travelers) from Sales transactions counted, including Exchanges and Refunds.

#### Booking Date

 The date on which the ticket was purchased by the passenger. Also known as the Sales Date.

#### Travel Date

The date on which travel is expected to take place.

#### Point of Origin Country

The country which contains the airport at which the ticket started.

#### Travel Agency

Travel Agency associated with the ticket is doing business (DBA).





#### US

Travel Agency Booking Pace for Future Arrivals, by Month



Travel Agency Booking Pace for Future Arrivals, by Quarter



#### **JAPAN**

Travel Agency Booking Pace for Future Arrivals, by Month



Travel Agency Booking Pace for Future Arrivals, by Quarter



#### CANADA

Travel Agency Booking Pace for Future Arrivals, by Month



Travel Agency Booking Pace for Future Arrivals, by Quarter



#### **KOREA**

Travel Agency Booking Pace for Future Arrivals, by Month



Travel Agency Booking Pace for Future Arrivals, by Quarter



#### **AUSTRALIA**

Travel Agency Booking Pace for Future Arrivals, by Month



Travel Agency Booking Pace for Future Arrivals, by Quarter



## O'ahu by Month 2022









## O'ahu by Month 2022 (cont.)



# O'ahu by Quarter 2023









# O'ahu by Quarter 2023 (cont.)



# Maui by Month 2022









# Maui by Month 2022 (cont.)



### Maui by Quarter 2023









# Maui by Quarter 2023 (cont.)



### Moloka'i by Month 2022









Bookings

# Moloka'i by Month 2022 (cont.)



### Moloka'i by Quarter 2023







#### Travel Agency Booking Pace for Future Arrivals Japan



#### Travel A