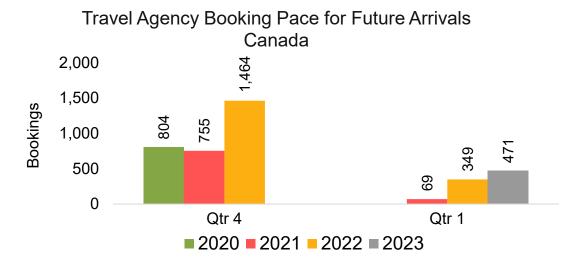

#### CANADA

Travel Agency Booking Pace for Future Arrivals, by Month

Travel Agency Booking Pace for Future Arrivals, by Quarter