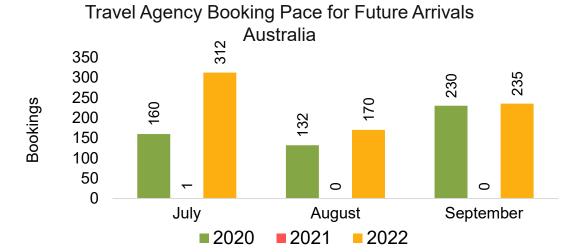

#### **AUSTRALIA**

Travel Agency Booking Pace for Future Arrivals, by Month

Travel Agency Booking Pace for Future Arrivals, by Quarter