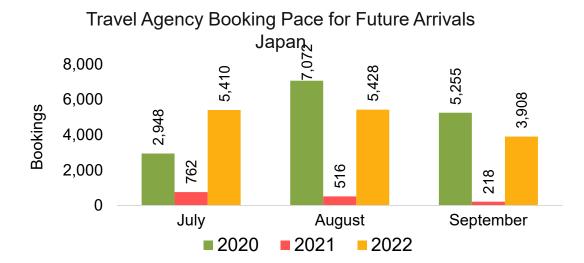

#### **JAPAN**

Travel Agency Booking Pace for Future Arrivals, by Month

Travel Agency Booking Pace for Future Arrivals, by Quarter

#### Travel Agency Booking Pace for Future Arrivals Japan