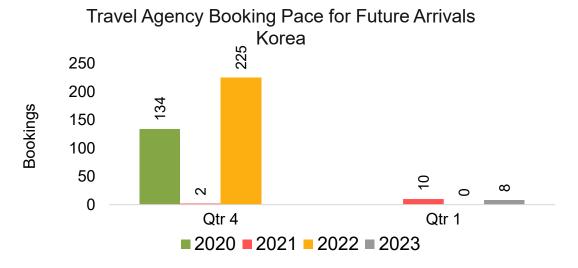

#### **KOREA**

Travel Agency Booking Pace for Future Arrivals, by Month

Travel Agency Booking Pace for Future Arrivals, by Quarter

#### Travel Agency Booking Pace for Future Arrivals Korea