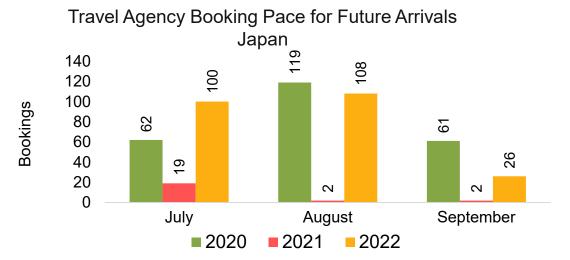

#### **JAPAN**

Travel Agency Booking Pace for Future Arrivals, by Month

Travel Agency Booking Pace for Future Arrivals, by Quarter

#### Travel Agency Booking Pace for Future Arrivals Japan