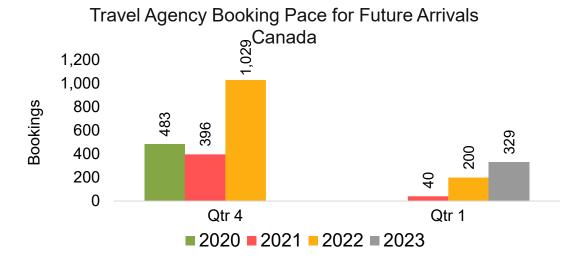

#### CANADA

Travel Agency Booking Pace for Future Arrivals, by Month

Travel Agency Booking Pace for Future Arrivals, by Quarter