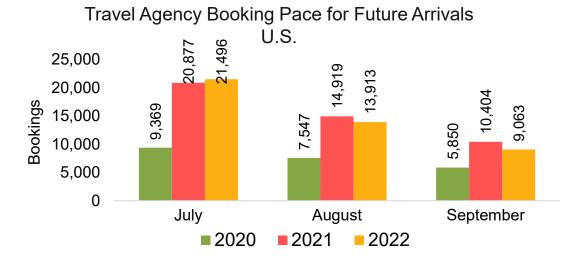

#### US

Travel Agency Booking Pace for Future Arrivals, by Month

Travel Agency Booking Pace for Future Arrivals, by Quarter