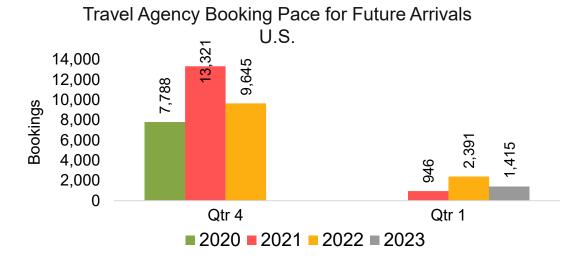

#### US

Travel Agency Booking Pace for Future Arrivals, by Month

Travel Agency Booking Pace for Future Arrivals, by Quarter