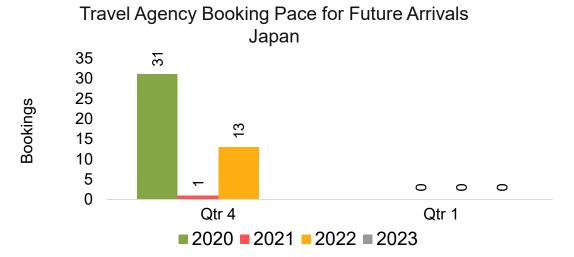

#### **JAPAN**

Travel Agency Booking Pace for Future Arrivals, by Month

Travel Agency Booking Pace for Future Arrivals, by Quarter

#### Travel Agency Booking Pace for Future Arrivals Japan