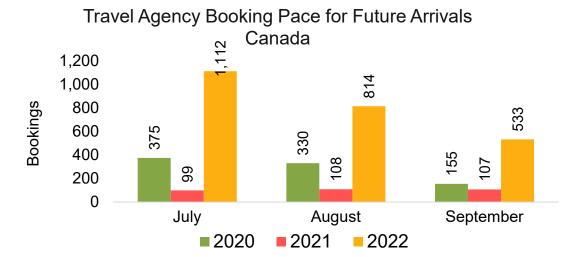

#### CANADA

Travel Agency Booking Pace for Future Arrivals, by Month

Travel Agency Booking Pace for Future Arrivals, by Quarter