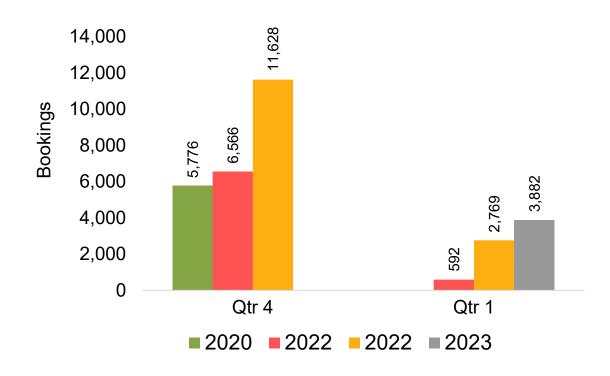

Exchanges and Refunds.

#### Booking Date

 The date on which the ticket was purchased by the passenger. Also known as the Sales Date.

#### Travel Date

The date on which travel is expected to take place.

#### Point of Origin Country

The country which contains the airport at which the ticket started.

#### Travel Agency

Travel Agency associated with the ticket is doing business (DBA).





#### US

Travel Agency Booking Pace for Future Arrivals, by Month



Travel Agency Booking Pace for Future Arrivals, by Quarter



#### **JAPAN**

Travel Agency Booking Pace for Future Arrivals, by Month



Travel Agency Booking Pace for Future Arrivals, by Quarter



#### CANADA

Travel Agency Booking Pace for Future Arrivals, by Month



Travel Agency Booking Pace for Future Arrivals, by Quarter



#### **KOREA**

Travel Agency Booking Pace for Future Arrivals, by Month



Travel Agency Booking Pace for Future Arrivals, by Quarter



#### **AUSTRALIA**

Travel Agency Booking Pace for Future Arrivals, by Month



Travel Agency Booking Pace for Future Arrivals, by Quarter



## O'ahu by Month 2022









## O'ahu by Month 2022 (cont.)



# O'ahu by Quarter 2023









# O'ahu by Quarter 2023 (cont.)



# Maui by Month 2022









# Maui by Month 2022 (cont.)



### Maui by Quarter 2023









# Maui by Quarter 2023 (cont.)



### Moloka'i by Month 2022









Bookings

# Moloka'i by Month 2022 (cont.)



### Moloka'i by Quarter 2023







#### Travel Agency Booking Pace for Future Arrivals Japan



#### Travel Agency Booking Pace for Future Arrivals Korea



# Moloka'i by