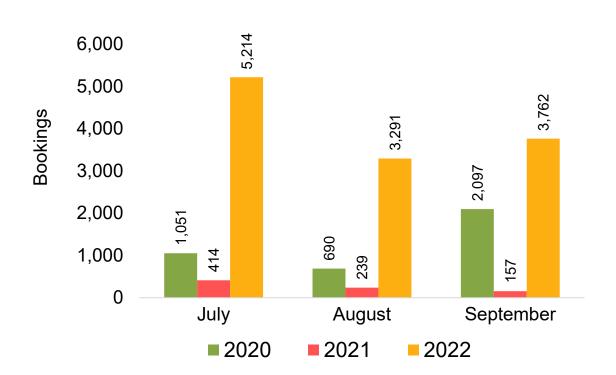

s purchased by the passenger. Also known as the Sales Date.

#### Travel Date

The date on which travel is expected to take place.

#### Point of Origin Country

The country which contains the airport at which the ticket started.

#### Travel Agency

Travel Agency associated with the ticket is doing business (DBA).





#### US

Travel Agency Booking Pace for Future Arrivals, by Month



Travel Agency Booking Pace for Future Arrivals, by Quarter



#### **JAPAN**

Travel Agency Booking Pace for Future Arrivals, by Month



Travel Agency Booking Pace for Future Arrivals, by Quarter



#### CANADA

Travel Agency Booking Pace for Future Arrivals, by Month



Travel Agency Booking Pace for Future Arrivals, by Quarter



#### **KOREA**

Travel Agency Booking Pace for Future Arrivals, by Month



Travel Agency Booking Pace for Future Arrivals, by Quarter



#### **AUSTRALIA**

Travel Agency Booking Pace for Future Arrivals, by Month



Travel Agency Booking Pace for Future Arrivals, by Quarter



## O'ahu by Month 2022









## O'ahu by Month 2022 (cont.)



# O'ahu by Quarter 2023









# O'ahu by Quarter 2023 (cont.)



# Maui by Month 2022









# Maui by Month 2022 (cont.)



### Maui by Quarter 2023









# Maui by Quarter 2023 (cont.)



### Moloka'i by Month 2022









Bookings

# Moloka'i by Month 2022 (cont.)



### Moloka'i by Quarter 2023







#### Travel Agency Booking Pace for Future Arrivals Japan



#### Travel Agency Booking Pace for Future Arrivals Korea



# Moloka'i by Quarter 2023 (cont.)



# Lāna'i by Month 2022

Travel Agency Booking Pace f