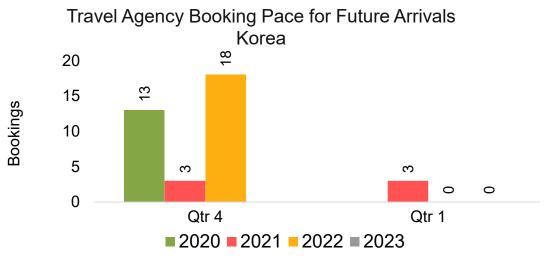

#### **KOREA**

Travel Agency Booking Pace for Future Arrivals, by Month

Travel Agency Booking Pace for Future Arrivals, by Quarter

#### Travel Agency Booking Pace for Future Arrivals Korea