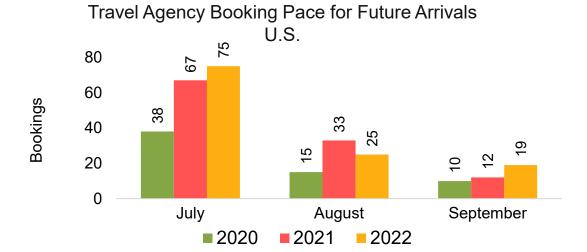

#### US

Travel Agency Booking Pace for Future Arrivals, by Month

Travel Agency Booking Pace for Future Arrivals, by Quarter