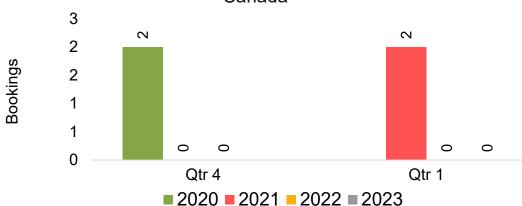

#### CANADA

Travel Agency Booking Pace for Future Arrivals, by Month

Travel Agency Booking Pace for Future Arrivals, by Quarter