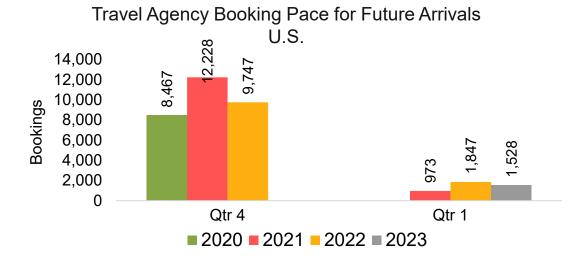

#### US

Travel Agency Booking Pace for Future Arrivals, by Month

Travel Agency Booking Pace for Future Arrivals, by Quarter