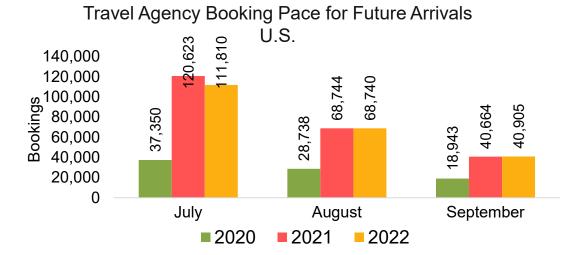

#### US

Travel Agency Booking Pace for Future Arrivals, by Month

Travel Agency Booking Pace for Future Arrivals, by Quarter