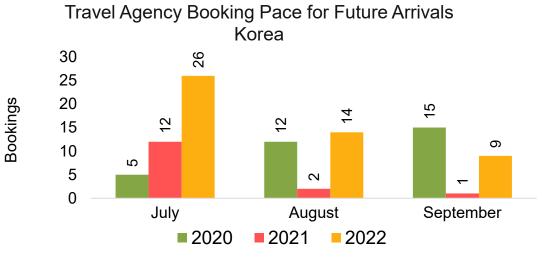

#### **KOREA**

Travel Agency Booking Pace for Future Arrivals, by Month

Travel Agency Booking Pace for Future Arrivals, by Quarter

#### Travel Agency Booking Pace for Future Arrivals Korea