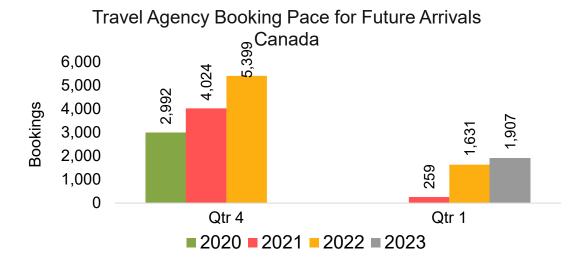

#### CANADA

Travel Agency Booking Pace for Future Arrivals, by Month

Travel Agency Booking Pace for Future Arrivals, by Quarter