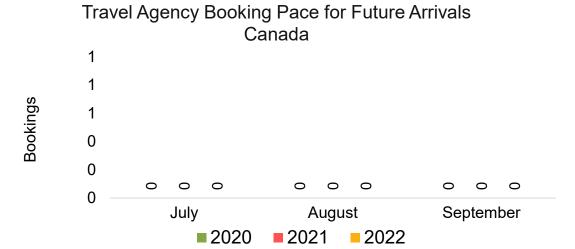

#### CANADA

Travel Agency Booking Pace for Future Arrivals, by Month

Travel Agency Booking Pace for Future Arrivals, by Quarter