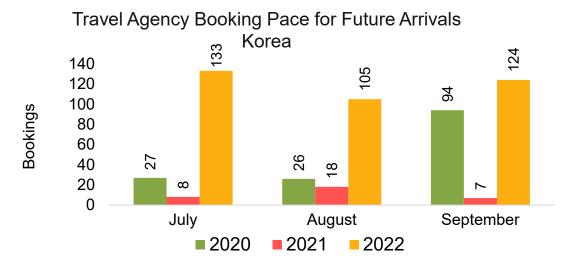

#### **KOREA**

Travel Agency Booking Pace for Future Arrivals, by Month

Travel Agency Booking Pace for Future Arrivals, by Quarter

#### Travel Agency Booking Pace for Future Arrivals Korea