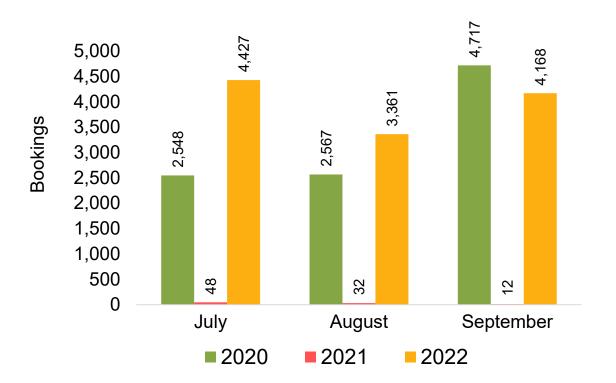

of Origin Country

The country which contains the airport at which the ticket started.

#### Travel Agency

Travel Agency associated with the ticket is doing business (DBA).





#### US

Travel Agency Booking Pace for Future Arrivals, by Month



Travel Agency Booking Pace for Future Arrivals, by Quarter



#### **JAPAN**

Travel Agency Booking Pace for Future Arrivals, by Month



Travel Agency Booking Pace for Future Arrivals, by Quarter



#### CANADA

Travel Agency Booking Pace for Future Arrivals, by Month



Travel Agency Booking Pace for Future Arrivals, by Quarter



#### **KOREA**

Travel Agency Booking Pace for Future Arrivals, by Month



Travel Agency Booking Pace for Future Arrivals, by Quarter



#### **AUSTRALIA**

Travel Agency Booking Pace for Future Arrivals, by Month



Travel Agency Booking Pace for Future Arrivals, by Quarter



## O'ahu by Month 2022









## O'ahu by Month 2022 (cont.)



# O'ahu by Quarter 2023









# O'ahu by Quarter 2023 (cont.)



# Maui by Month 2022









# Maui by Month 2022 (cont.)



### Maui by Quarter 2023









# Maui by Quarter 2023 (cont.)



### Moloka'i by Month 2022









Bookings

# Moloka'i by Month 2022 (cont.)



### Moloka'i by Quarter 2023







#### Travel Agency Booking Pace for Future Arrivals Japan



#### Travel Agency Booking Pace for Future Arrivals Korea



# Moloka'i by Quarter 2023 (cont.)



# Lāna'i by Month 2022

Travel Agency Booking Pace for Future Arrivals U.S.



Travel Agency Booking Pace for Future Arrivals
Canada



Travel Agency Booking Pace for Future Arrivals

Japan

Boo