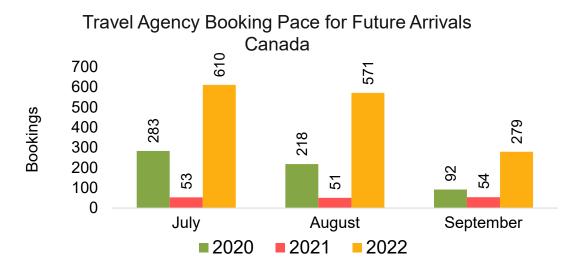

#### CANADA

Travel Agency Booking Pace for Future Arrivals, by Month

Travel Agency Booking Pace for Future Arrivals, by Quarter