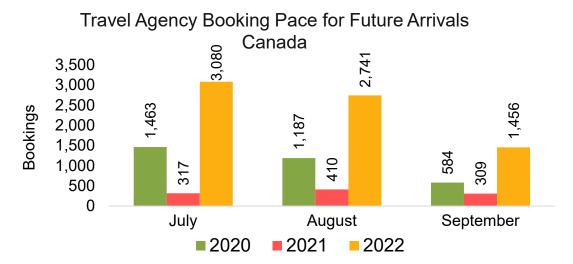

#### CANADA

Travel Agency Booking Pace for Future Arrivals, by Month

Travel Agency Booking Pace for Future Arrivals, by Quarter