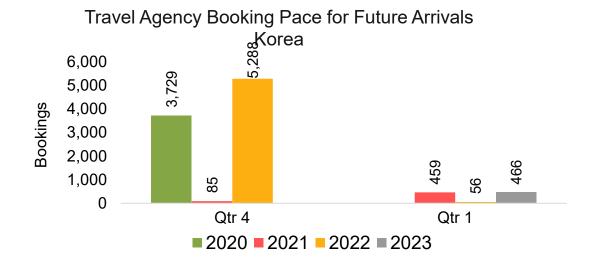

#### **KOREA**

Travel Agency Booking Pace for Future Arrivals, by Month

Travel Agency Booking Pace for Future Arrivals, by Quarter