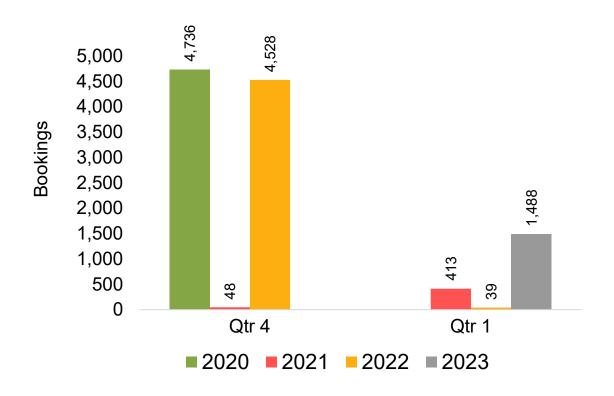

which the ticket started.

#### Travel Agency

Travel Agency associated with the ticket is doing business (DBA).





#### US

Travel Agency Booking Pace for Future Arrivals, by Month



Travel Agency Booking Pace for Future Arrivals, by Quarter



#### **JAPAN**

Travel Agency Booking Pace for Future Arrivals, by Month



Travel Agency Booking Pace for Future Arrivals, by Quarter



#### CANADA

Travel Agency Booking Pace for Future Arrivals, by Month



Travel Agency Booking Pace for Future Arrivals, by Quarter



#### **KOREA**

Travel Agency Booking Pace for Future Arrivals, by Month



Travel Agency Booking Pace for Future Arrivals, by Quarter



#### **AUSTRALIA**

Travel Agency Booking Pace for Future Arrivals, by Month



Travel Agency Booking Pace for Future Arrivals, by Quarter



## O'ahu by Month 2022









## O'ahu by Month 2022 (cont.)



# O'ahu by Quarter 2023









# O'ahu by Quarter 2023 (cont.)



# Maui by Month 2022









# Maui by Month 2022 (cont.)



### Maui by Quarter 2023









# Maui by Quarter 2023 (cont.)



### Moloka'i by Month 2022









Bookings

# Moloka'i by Month 2022 (cont.)



### Moloka'i by Quarter 2023







#### Travel Agency Booking Pace for Future Arrivals Japan



#### Travel Agency Booking Pace for Future Arrivals Korea



# Moloka'i by Quarter 2023 (cont.)



# Lāna'i by Month 2022

Travel Agency Booking Pace for Future Arrivals U.S.



Travel Agency Booking Pace for Future Arrivals
Canada



Travel Agency Booking Pace for Future Arrivals

Japan

Bookings

Bookings



Travel Agency Booking Pace for Future Arriv