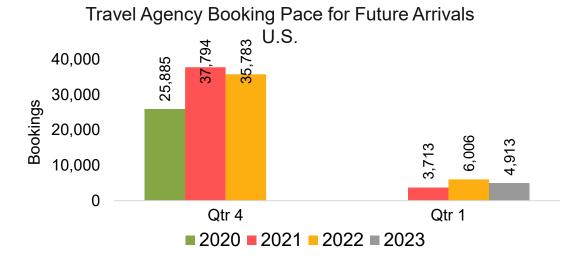

#### US

Travel Agency Booking Pace for Future Arrivals, by Month

Travel Agency Booking Pace for Future Arrivals, by Quarter