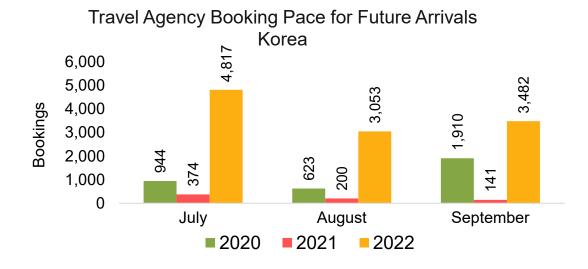

#### **KOREA**

Travel Agency Booking Pace for Future Arrivals, by Month

Travel Agency Booking Pace for Future Arrivals, by Quarter

#### Travel Agency Booking Pace for Future Arrivals Korea