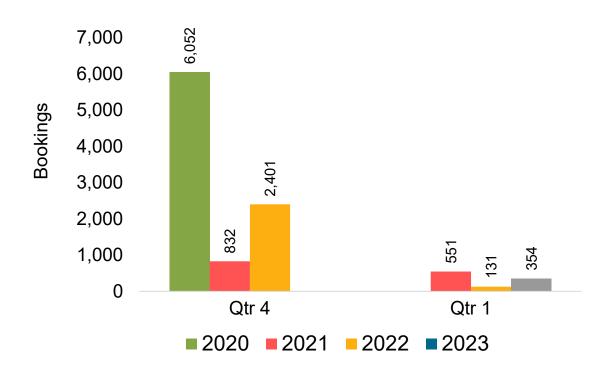

sum of the number of visitors (i.e., excluding Hawai'i residents and inter-island travelers) from Sales transactions counted, including Exchanges and Refunds.

#### Booking Date

 The date on which the ticket was purchased by the passenger. Also known as the Sales Date.

#### Travel Date

The date on which travel is expected to take place.

#### Point of Origin Country

The country which contains the airport at which the ticket started.

#### Travel Agency

Travel Agency associated with the ticket is doing business (DBA).





#### US

Travel Agency Booking Pace for Future Arrivals, by Month



Travel Agency Booking Pace for Future Arrivals, by Quarter



#### **JAPAN**

Travel Agency Booking Pace for Future Arrivals, by Month



Travel Agency Booking Pace for Future Arrivals, by Quarter



#### CANADA

Travel Agency Booking Pace for Future Arrivals, by Month



Travel Agency Booking Pace for Future Arrivals, by Quarter



#### **KOREA**

Travel Agency Booking Pace for Future Arrivals, by Month



Travel Agency Booking Pace for Future Arrivals, by Quarter



#### **AUSTRALIA**

Travel Agency Booking Pace for Future Arrivals, by Month



Travel Agency Booking Pace for Future Arrivals, by Quarter



## O'ahu by Month 2022









## O'ahu by Month 2022 (cont.)



# O'ahu by Quarter 2023









# O'ahu by Quarter 2023 (cont.)



# Maui by Month 2022









# Maui by Month 2022 (cont.)



### Maui by Quarter 2023









# Maui by Quarter 2023 (cont.)



### Moloka'i by Month 2022









Bookings

# Moloka'i by Month 2022 (cont.)



### Moloka'i by Quarter 2023







#