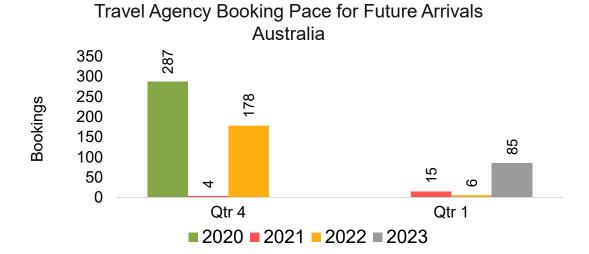

#### **AUSTRALIA**

Travel Agency Booking Pace for Future Arrivals, by Month

Travel Agency Booking Pace for Future Arrivals, by Quarter