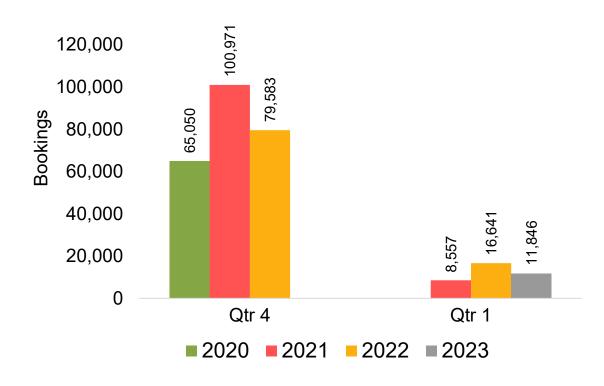

The information is updated daily with a recency of two days prior to current date.





#### Global Agency Pro Index

#### Bookings

 Net sum of the number of visitors (i.e., excluding Hawai'i residents and inter-island travelers) from Sales transactions counted, including Exchanges and Refunds.

#### Booking Date

 The date on which the ticket was purchased by the passenger. Also known as the Sales Date.

#### Travel Date

The date on which travel is expected to take place.

#### Point of Origin Country

The country which contains the airport at which the ticket started.

#### Travel Agency

Travel Agency associated with the ticket is doing business (DBA).





#### US

Travel Agency Booking Pace for Future Arrivals, by Month



Travel Agency Booking Pace for Future Arrivals, by Quarter



#### **JAPAN**

Travel Agency Booking Pace for Future Arrivals, by Month



Travel Agency Booking Pace for Future Arrivals, by Quarter



#### CANADA

Travel Agency Booking Pace for Future Arrivals, by Month



Travel Agency Booking Pace for Future Arrivals, by Quarter



#### **KOREA**

Travel Agency Booking Pace for Future Arrivals, by Month



Travel Agency Booking Pace for Future Arrivals, by Quarter



#### **AUSTRALIA**

Travel Agency Booking Pace for Future Arrivals, by Month



Travel Agency Booking Pace for Future Arrivals, by Quarter



## O'ahu by Month 2022









## O'ahu by Month 2022 (cont.)



# O'ahu by Quarter 2023









# O'ahu by Quarter 2023 (cont.)



# Maui by Month 2022









# Maui by Month 2022 (cont.)



### Maui by Quarter 2023









# Maui by Quart