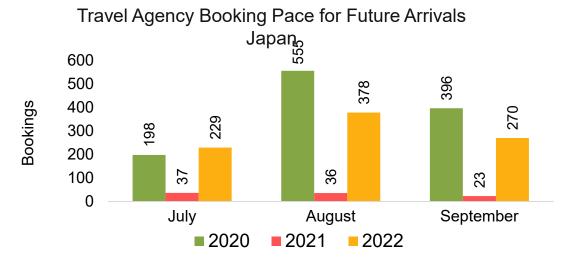

#### **JAPAN**

Travel Agency Booking Pace for Future Arrivals, by Month

Travel Agency Booking Pace for Future Arrivals, by Quarter

#### Travel Agency Booking Pace for Future Arrivals Japan