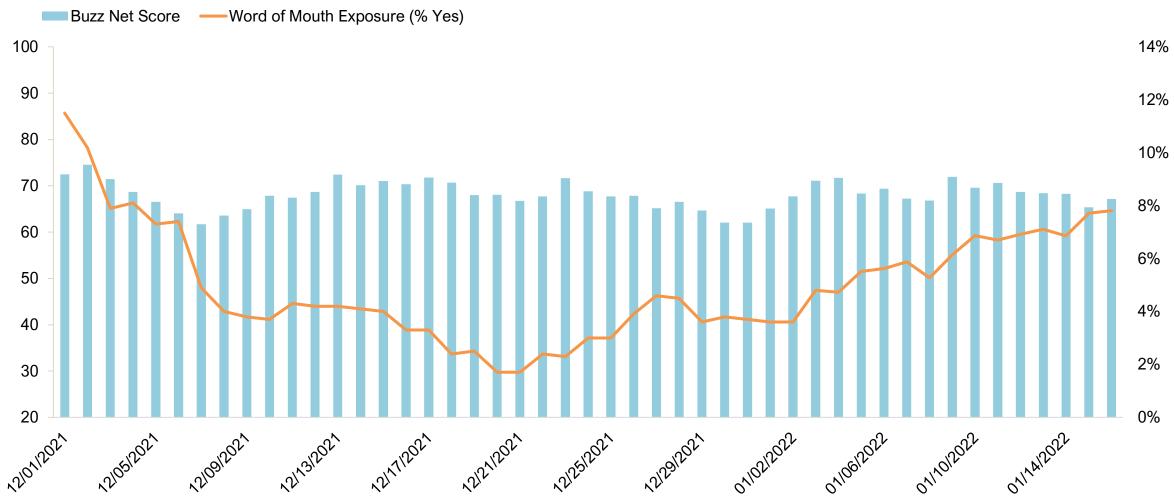

## U.S. Destination Index Trends Responsible Travelers Segment O'ahu

#### O'ahu – Buzz Net Score and Word of Mouth Exposure (% Yes) U.S. Four-Week Moving Average

Buzz Net Score — Word of Mouth Exposure (% Yes)

Buzz Question: (Net) Over the PAST TWO WEEKS, which of the following destinations have you heard something POSITIVE about (whether in the news, through advertising, or talking to friends and family)? / Now which of the following have you heard something NEGATIVE about over the PAST TWO WEEKS?