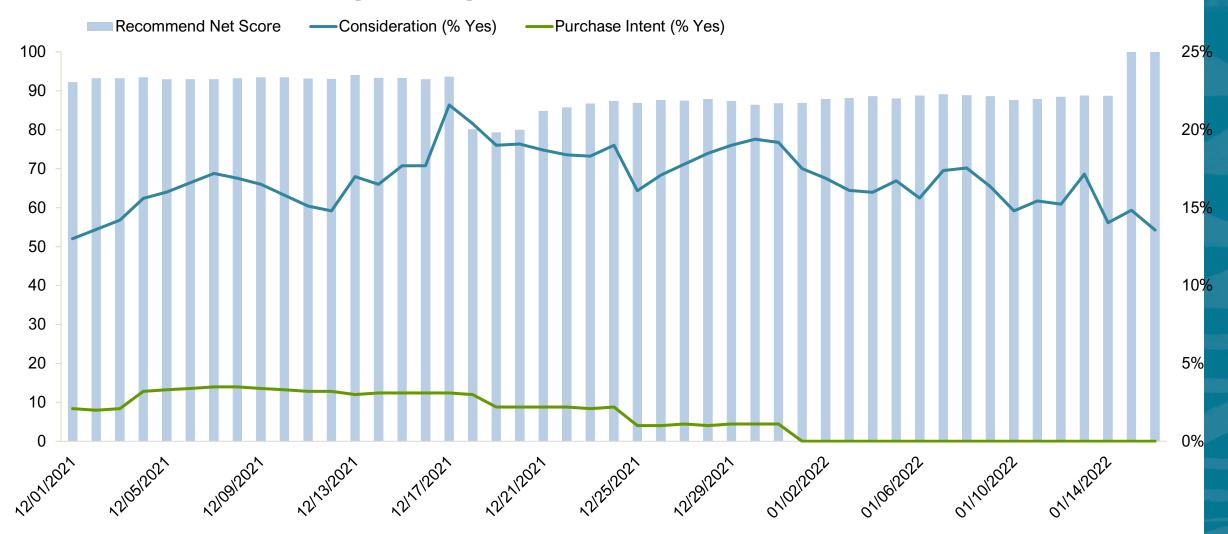

#### O'ahu – Recommend Net Score, Consideration (% Yes), Purchase Intent (% Yes) U.S. Four-Week Moving Average