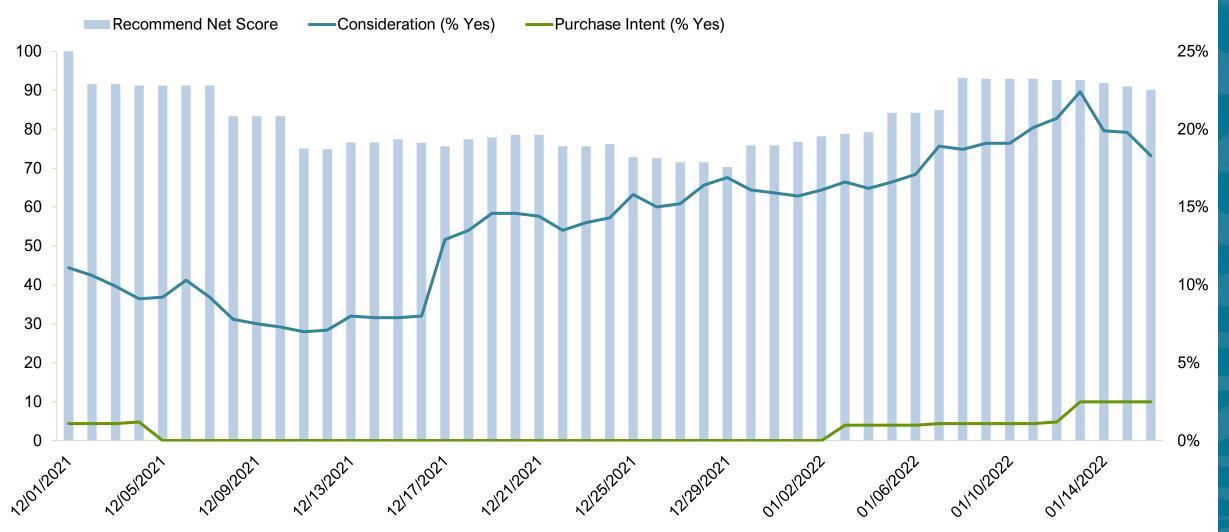

## U.S. Destination Index Trends Responsible Travelers Segment Maui

#### Maui – Recommend Net Score, Consideration (% Yes), Purchase Intent (% Yes) U.S. Four-Week Moving Average