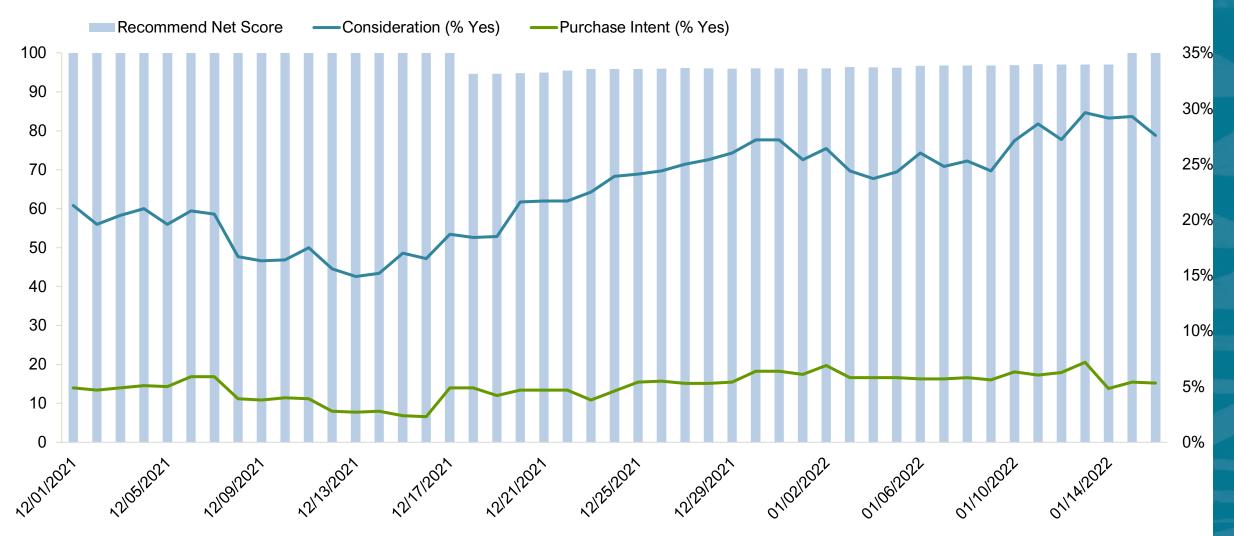

#### O'ahu – Recommend Net Score, Consideration (% Yes), Purchase Intent (% Yes) U.S. Four-Week Moving Average