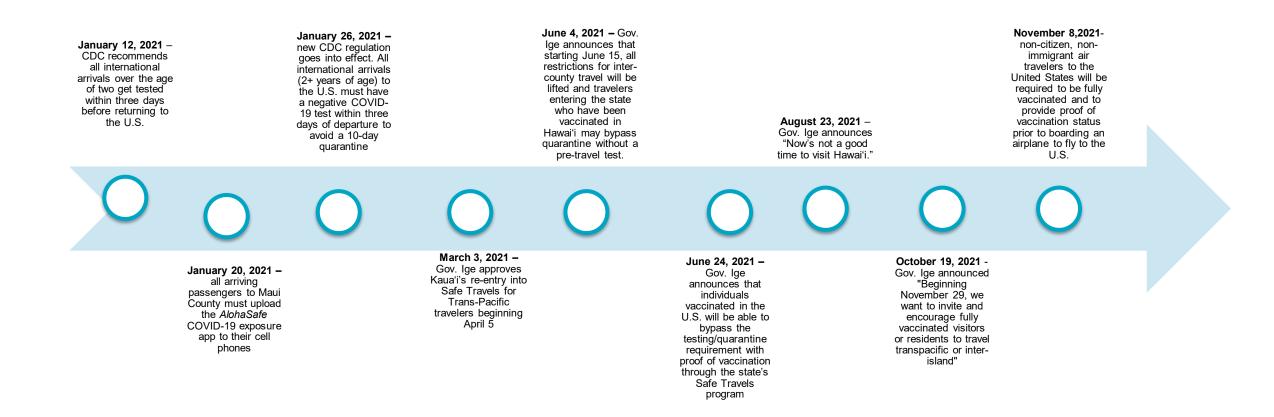

gment
  - Respondents who self-identify as responsible travelers (i.e., wellness focused, environmental impact, culturally minded)



### **Destination Index**

- Metrics
  - Buzz
    - Net % of people that heard something positive about the brand in past two weeks minus % of people heard something negative about brand in past two weeks
  - Recommend
    - Net % would recommend to others minus % would tell to avoid
  - Word of Mouth Exposure
    - Yes% talked with someone about the brand (in-person, online or through social media)
  - Consideration
    - Yes% would consider purchasing a brand when next in market
  - Purchase Intent
    - Yes % most likely to visit the brand in question, of all brands considered



# **2020 Significant Dates**



**DBEDT** 



# **2021 Significant Dates**







# 2022 Significant Dates

| March 1,<br>2022 – |
|--------------------|
| Governor Ige       |
| announces          |
| Safe Travels       |
| Program            |
| ends on            |
| March 25,          |
| 2022               |

0 0

June 10, 2022 – Biden administration announced the lifting of the pre-departure testing requirement for inbound air travelers to the U.S on June 12, 2022





## U.S. Destination Index Trends Responsible Travelers Segment O'ahu





#### O'ahu – Buzz Net Score and Word of Mouth Exposure (% Yes) U.S. Four-Week Moving Average

Buzz Net Score — Word of Mouth Exposure (% Yes)



Buzz Question: (Net) Over the PAST TWO WEEKS, which of the following destinations have you heard something POSITIVE about (whether in the news, through advertising, or talking t