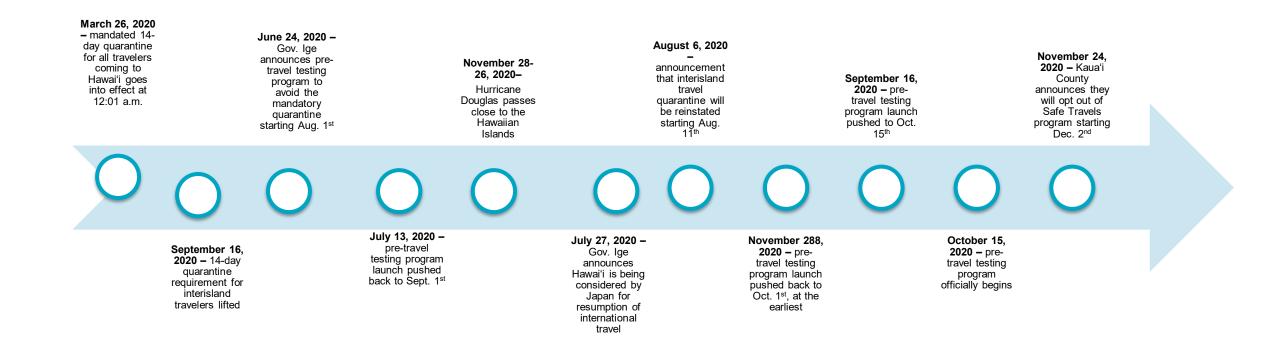

ent, consumer status
- Responsible Traveler Segment
  - Respondents who self-identify as responsible travelers (i.e., wellness focused, environmental impact, culturally minded)



### **Destination Index**

- Metrics
  - Buzz
    - Net % of people that heard something positive about the brand in past two weeks minus % of people heard something negative about brand in past two weeks
  - Recommend
    - Net % would recommend to others minus % would tell to avoid
  - Word of Mouth Exposure
    - Yes% talked with someone about the brand (in-person, online or through social media)
  - Consideration
    - Yes% would consider purchasing a brand when next in market
  - Purchase Intent
    - Yes % most likely to visit the brand in question, of all brands considered



# **2020 Significant Dates**



**DBEDT** 



# **2021 Significant Dates**







# 2022 Significant Dates

| March 1,<br>2022 – |
|--------------------|
| Governor Ige       |
| announces          |
| Safe Travels       |
| Program            |
| ends on            |
| March 25,          |
| 2022               |

0 0

June 10, 2022 – Biden administration announced the lifting of the pre-departure testing requirement for inbound air travelers to the U.S on June 12, 2022





## U.S. Destination Index Trends Responsible Travelers Segment O'ahu





#### O'ahu – Buzz Net Score and Word of Mouth Exposure (% Yes) U.S. Four-Week Moving Average

Buzz Net Score — Word of Mouth Exposure (% Yes)



Buzz Question: (Net) Over the PAST TWO WEEKS, which of the following destinations have you heard something POSITIVE about (whether