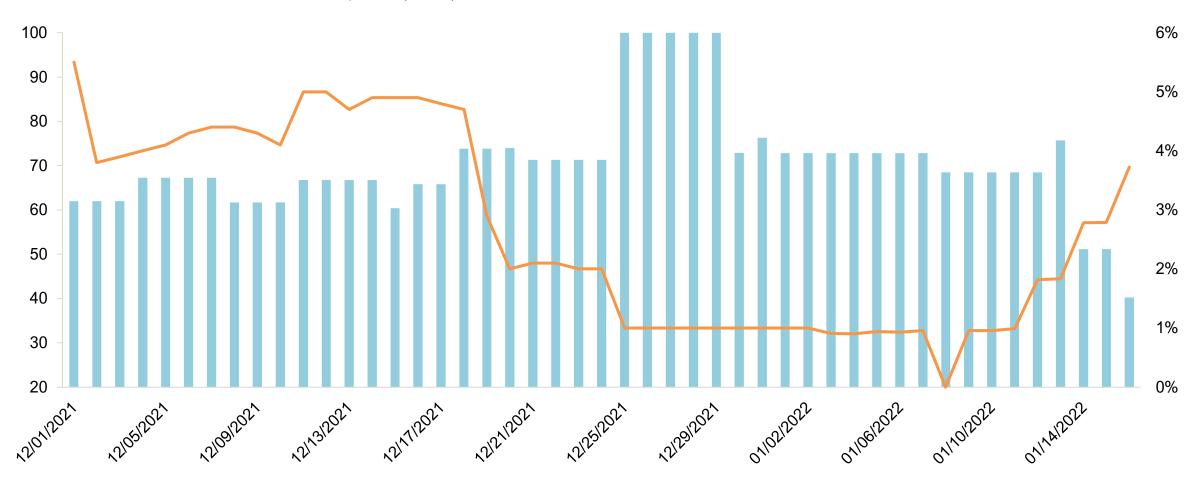

#### O'ahu – Buzz Net Score and Word of Mouth Exposure (% Yes) U.S. Four-Week Moving Average

Buzz Net Score — Word of Mouth Exposure (% Yes)

Buzz Question: (Net) Over the PAST TWO WEEKS, which of the following destinations have you heard something POSITIVE about (whether in the news, through advertising, or talking to friends and family)? / Now which of the following have you heard something NEGATIVE about over the PAST TWO WEEKS?