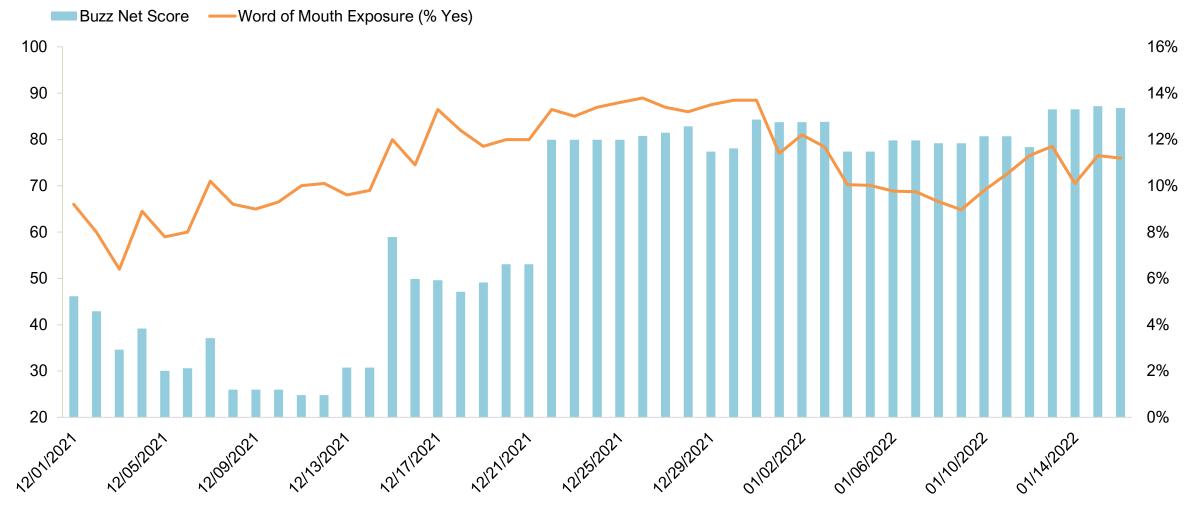

#### O'ahu – Buzz Net Score and Word of Mouth Exposure (% Yes) U.S. Four-Week Moving Average

Buzz Net Score — Word of Mouth Exposure (% Yes)

Buzz Question: (Net) Over the PAST TWO WEEKS, which of the following destinations have you heard something POSITIVE about (whether in the news, through advertising, or talking to friends and family)? / Now which of the following have you heard something NEGATIVE about over the PAST TWO WEEKS?