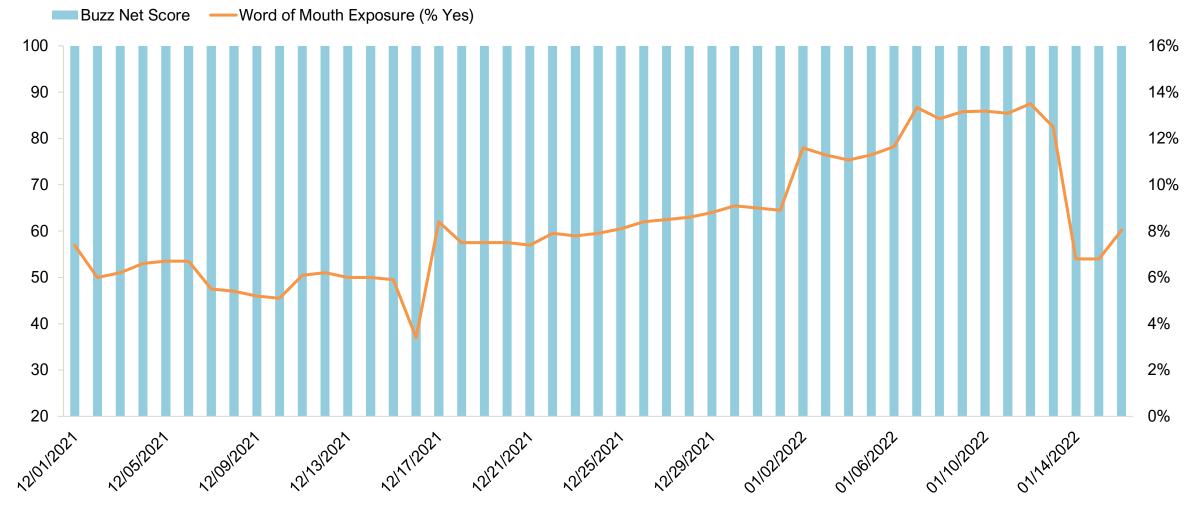

## U.S. Destination Index Trends Responsible Travelers Segment Maui

#### Maui – Buzz Net Score and Word of Mouth Exposure (% Yes) U.S. Four-Week Moving Average

Buzz Question: (Net) Over the PAST TWO WEEKS, which of the following destinations have you heard something POSITIVE about (whether in the news, through advertising, or talking to friends and family)? / Now which of the following have you heard something NEGATIVE about over the PAST TWO WEEKS?