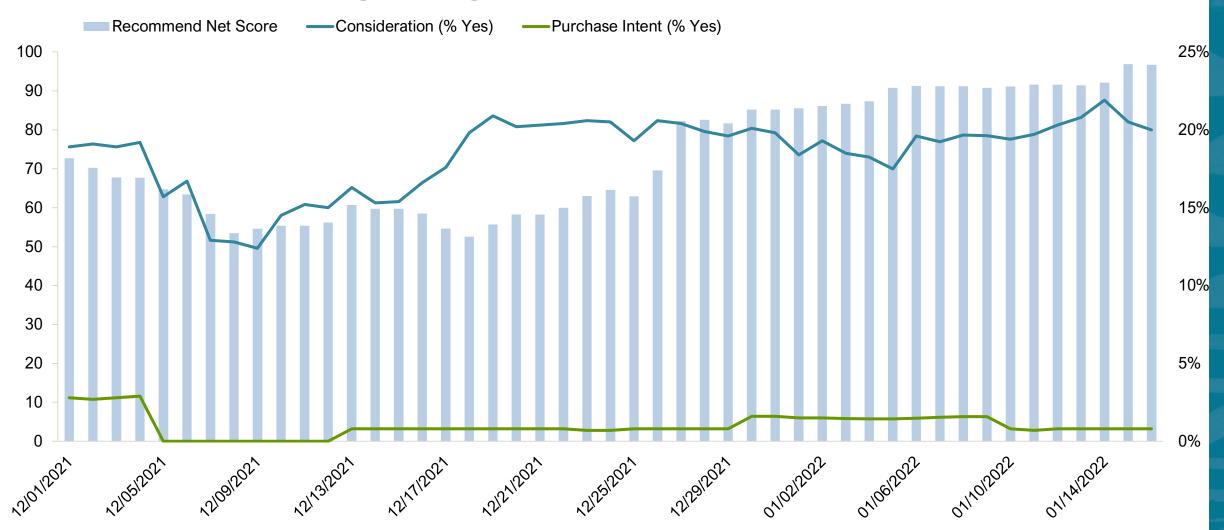

## U.S. Destination Index Trends Responsible Travelers Segment O'ahu

#### O'ahu – Recommend Net Score, Consideration (% Yes), Purchase Intent (% Yes) U.S. Four-Week Moving Average