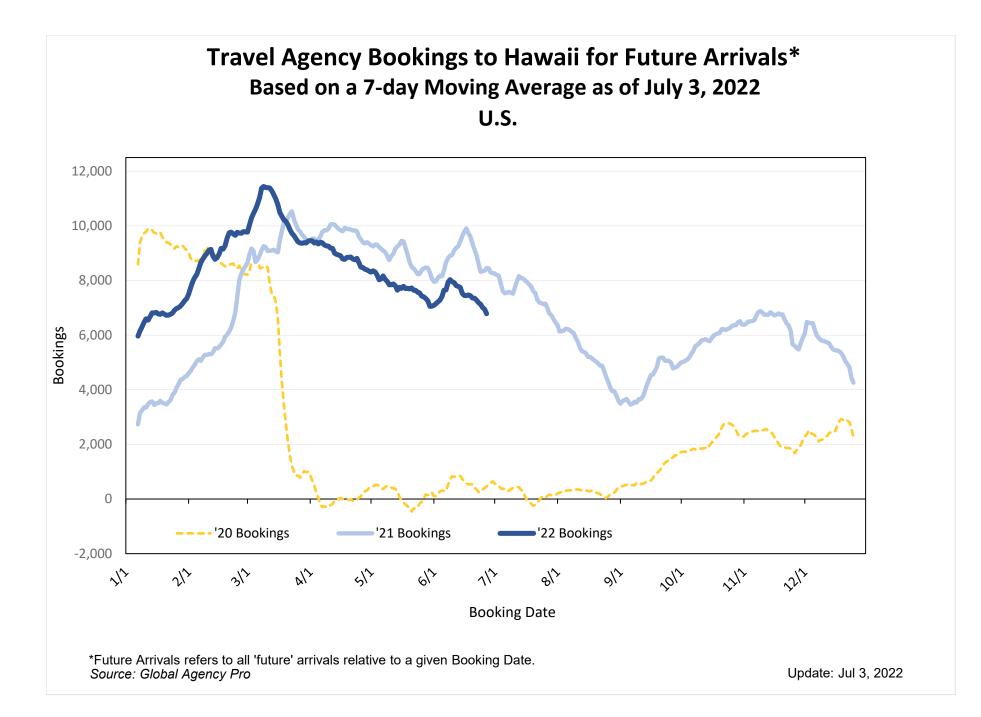

#### Bookings

 Net sum of the number of visitors (i.e., excluding Hawai'i residents and inter-island travelers) from Sales transactions counted, including Exchanges and Refunds.

#### Booking Date

 The date on which the ticket was purchased by the passenger. Also known as the Sales Date.