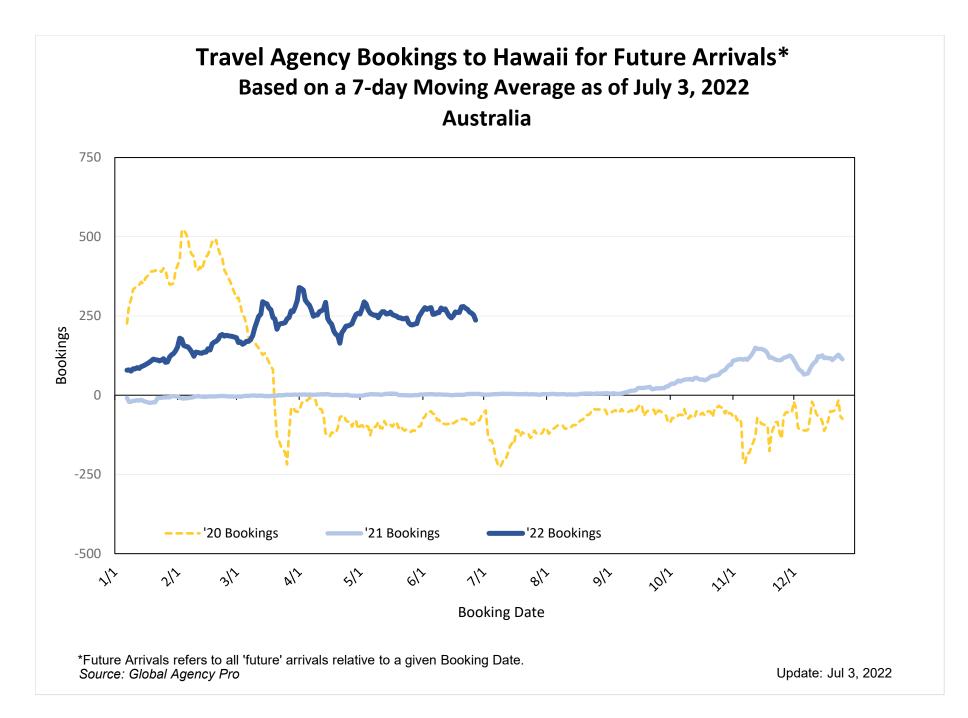

#### Bookings

 Net sum of the number of visitors (i.e., excluding Hawai'i residents and inter-island travelers) from Sales transactions counted, including Exchanges and Refunds.

#### Booking Date

 The date on which the ticket was purchased by the passenger. Also known as the Sales Date.