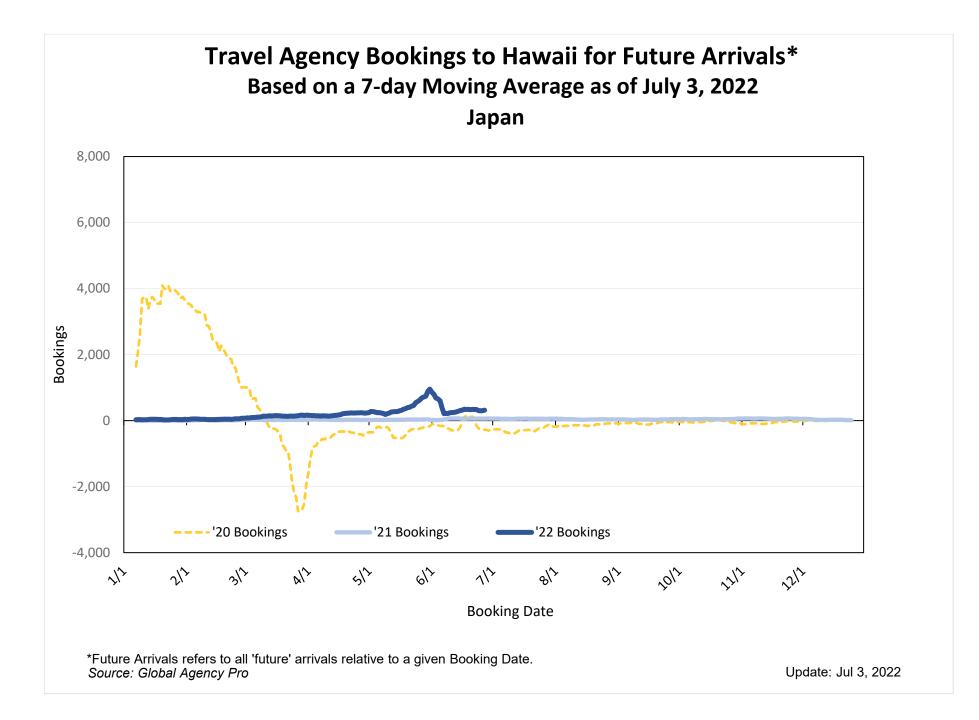

#### Bookings

 Net sum of the number of visitors (i.e., excluding Hawai'i residents and inter-island travelers) from Sales transactions counted, including Exchanges and Refunds.

#### Booking Date

 The date on which the ticket was purchased by the passenger. Also known as the Sales Date.