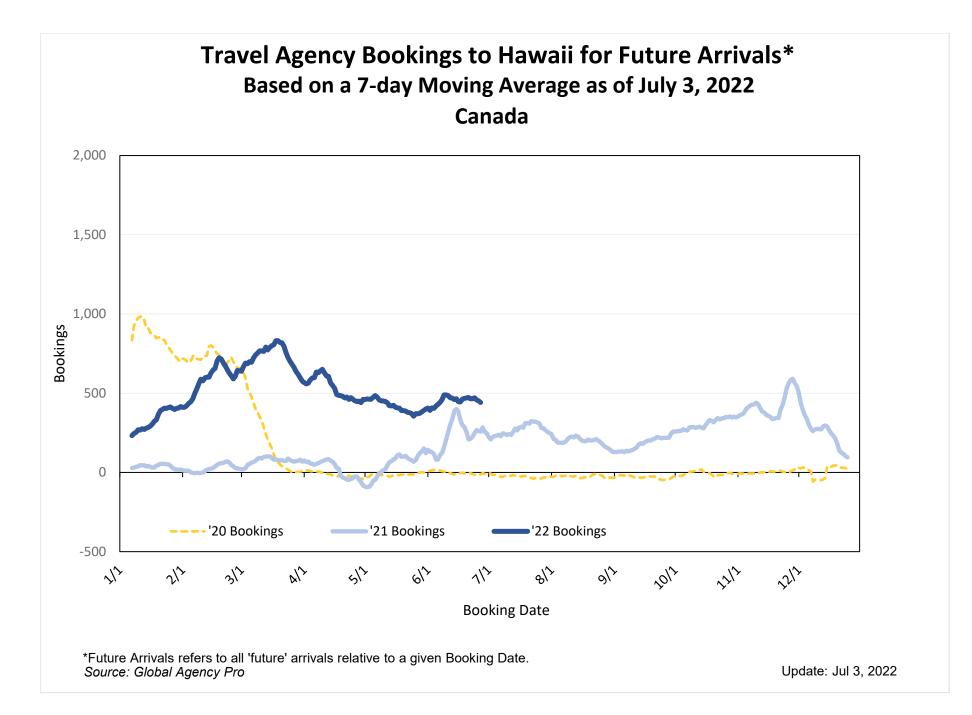

#### Bookings

 Net sum of the number of visitors (i.e., excluding Hawai'i residents and inter-island travelers) from Sales transactions counted, including Exchanges and Refunds.

#### Booking Date

 The date on which the ticket was purchased by the passenger. Also known as the Sales Date.