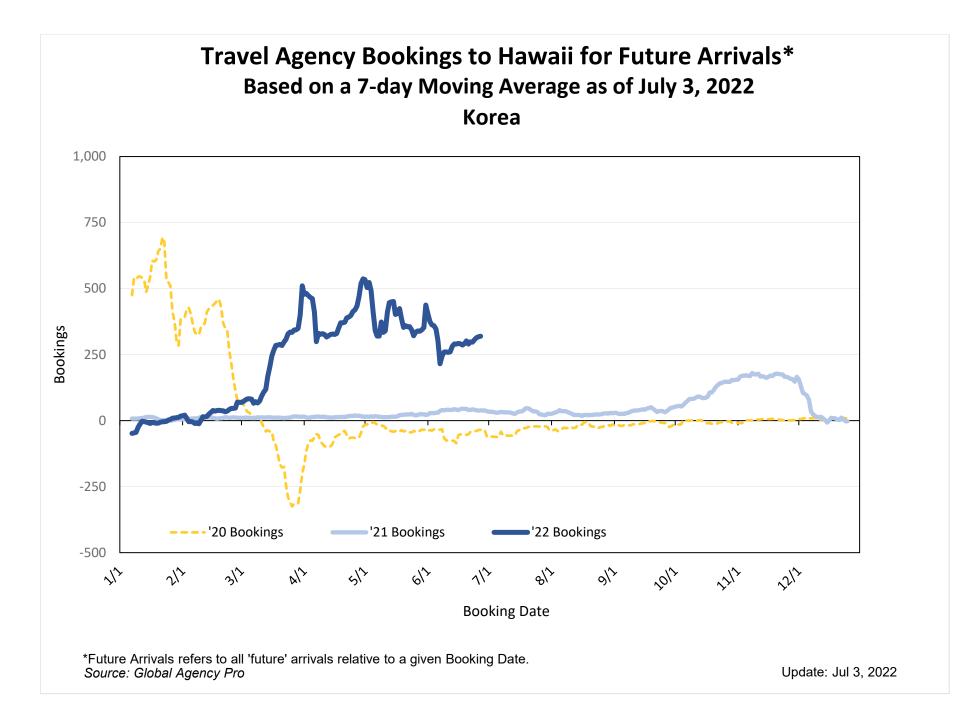

#### Bookings

 Net sum of the number of visitors (i.e., excluding Hawai'i residents and inter-island travelers) from Sales transactions counted, including Exchanges and Refunds.

#### Booking Date

 The date on which the ticket was purchased by the passenger. Also known as the Sales Date.