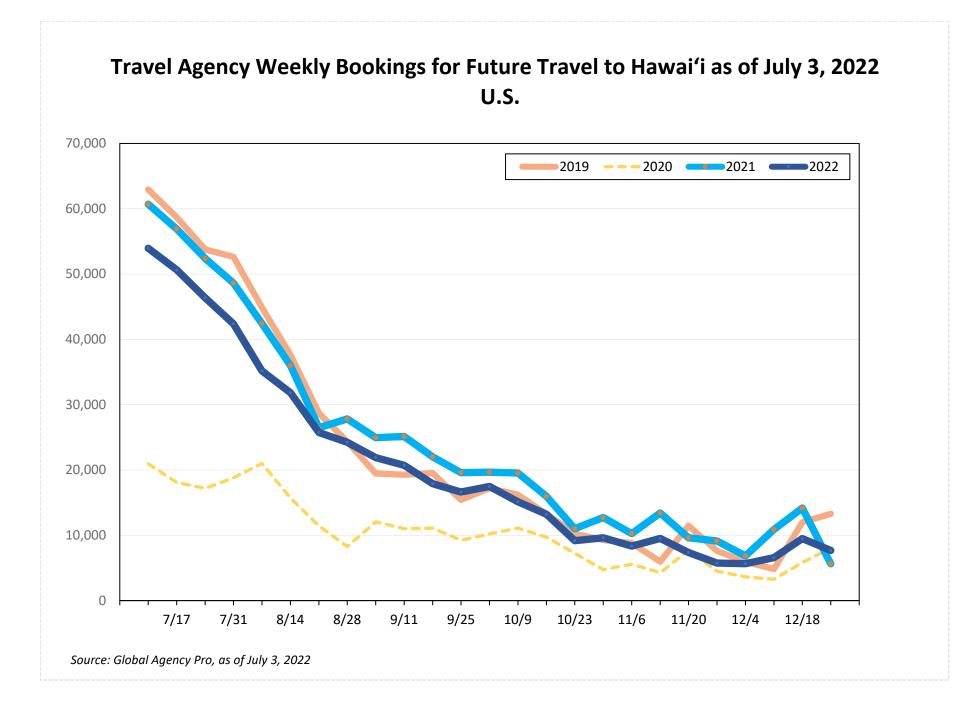

#### Bookings

 Net sum of the number of visitors (i.e., excluding Hawai'i residents and inter-island travelers) from Sales transactions counted, including Exchanges and Refunds.

#### Travel Date

- The date on which travel is expected to take place.

#### Point of Origin Country

- The country which contains the airport at which the ticket started.