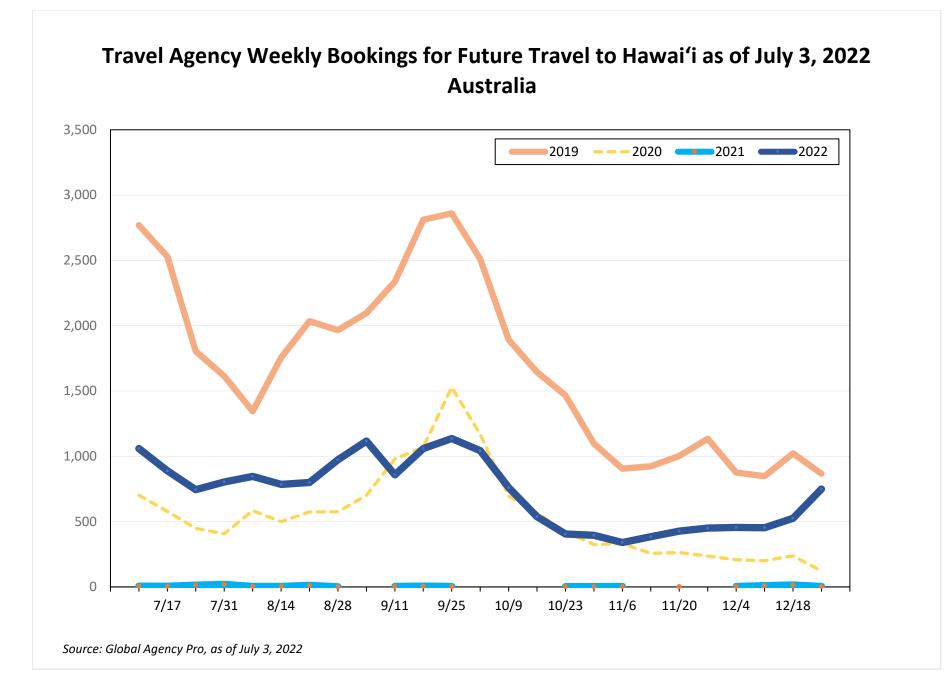

ions.
- The database consists of five years of historical ticketing data and one year of advance purchase data.
- The information is updated daily with a recency of two days prior to current date.





# **Global Agency Pro Index**

#### Bookings

 Net sum of the number of visitors (i.e., excluding Hawai'i residents and inter-island travelers) from Sales transactions counted, including Exchanges and Refunds.

#### Booking Date

 The date on which the ticket was purchased by the passenger. Also known as the Sales Date.

#### Travel Date

- The date on which travel is expected to take place.

#### Point of Origin Country

- The country which contains the airport at which the ticket started.

#### Travel Agency

- Travel Agency associated with the ticket is doing business (DBA).