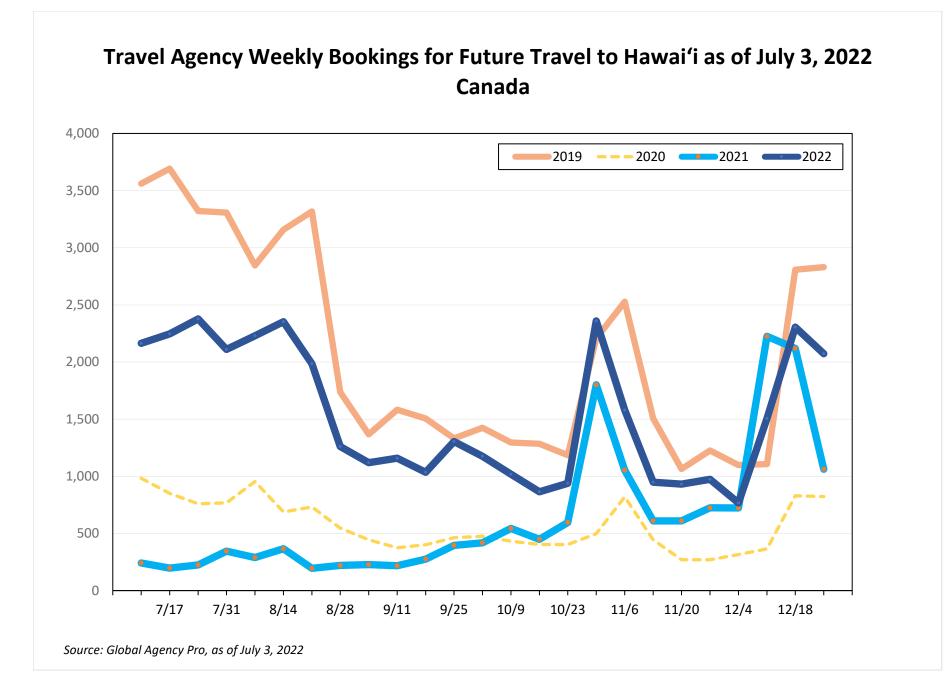

#### Bookings

 Net sum of the number of visitors (i.e., excluding Hawai'i residents and inter-island travelers) from Sales transactions counted, including Exchanges and Refunds.

#### Travel Date

- The date on which travel is expected to take place.

#### Point of Origin Country

- The country which contains the airport at which the ticket started.