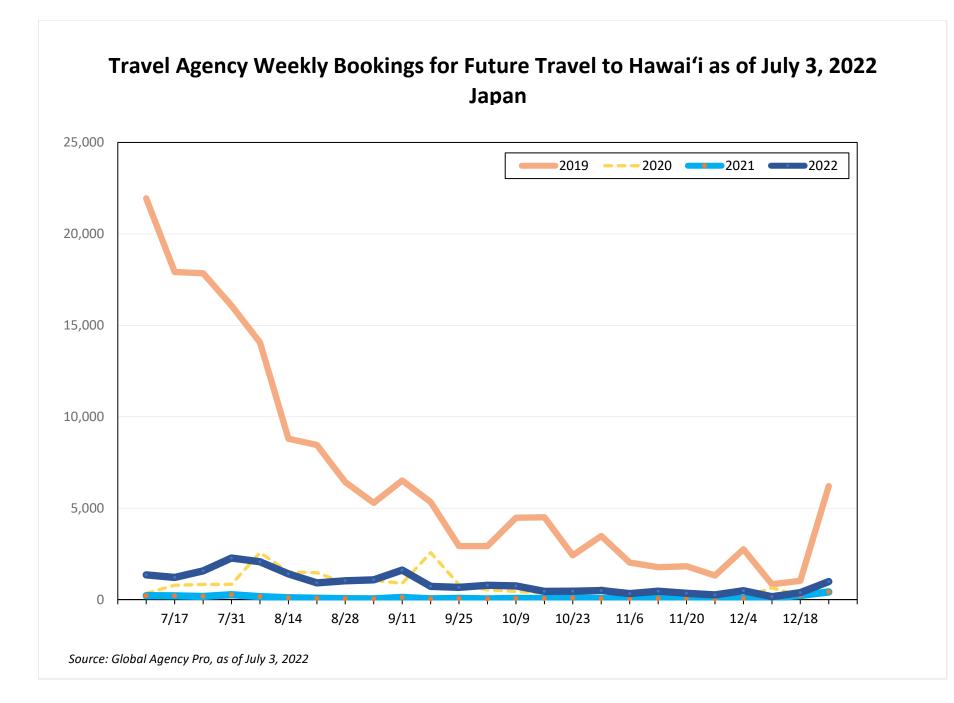

#### Bookings

 Net sum of the number of visitors (i.e., excluding Hawai'i residents and inter-island travelers) from Sales transactions counted, including Exchanges and Refunds.

#### Travel Date

- The date on which travel is expected to take place.

#### Point of Origin Country

- The country which contains the airport at which the ticket started.