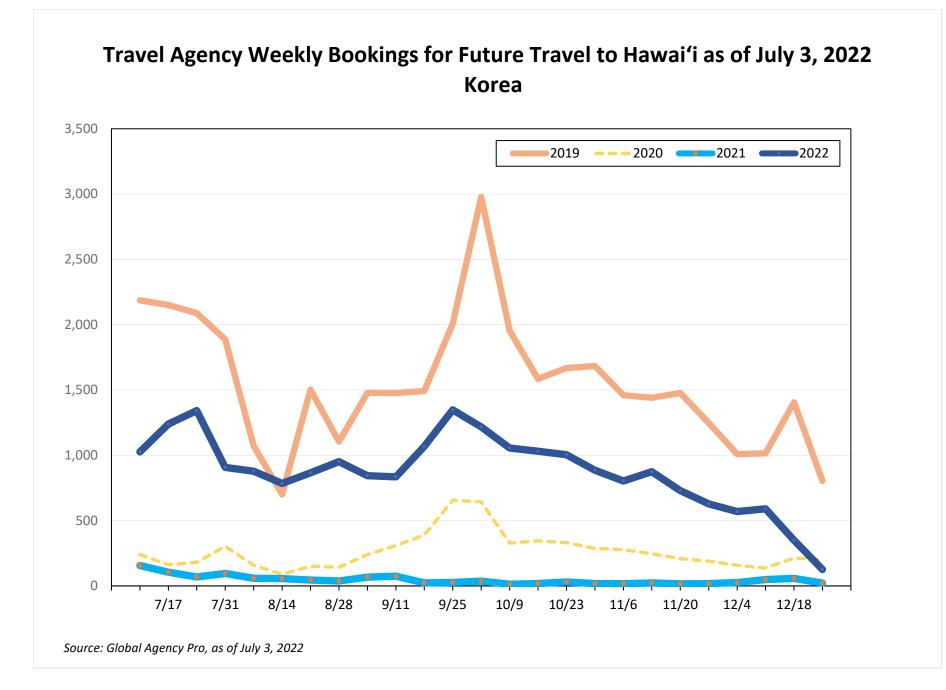

#### Bookings

 Net sum of the number of visitors (i.e., excluding Hawai'i residents and inter-island travelers) from Sales transactions counted, including Exchanges and Refunds.

#### Travel Date

- The date on which travel is expected to take place.

#### Point of Origin Country

- The country which contains the airport at which the ticket started.