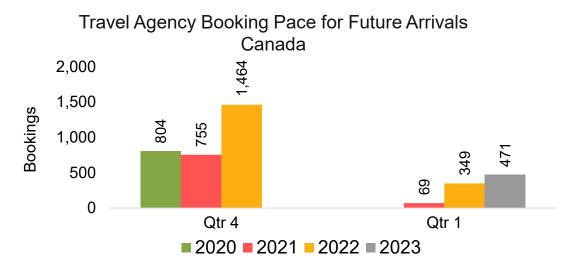

#### CANADA

Travel Agency Booking Pace for Future Arrivals, by Month

Travel Agency Booking Pace for Future Arrivals, by Quarter

# Travel Agency Booking Pace for Future Arrivals, by Quarter