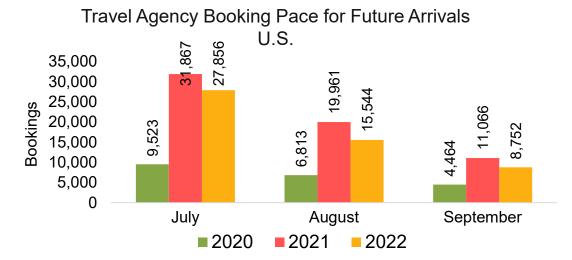

#### US

Travel Agency Booking Pace for Future Arrivals, by Month

Travel Agency Booking Pace for Future Arrivals, by Quarter