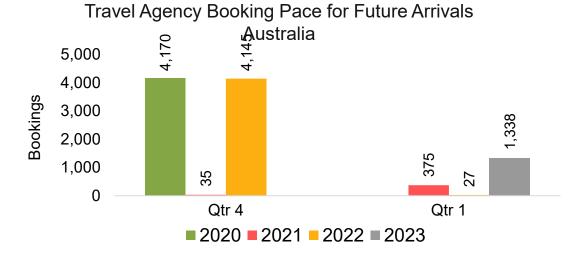

#### **AUSTRALIA**

Travel Agency Booking Pace for Future Arrivals, by Month

Travel Agency Booking Pace for Future Arrivals, by Quarter