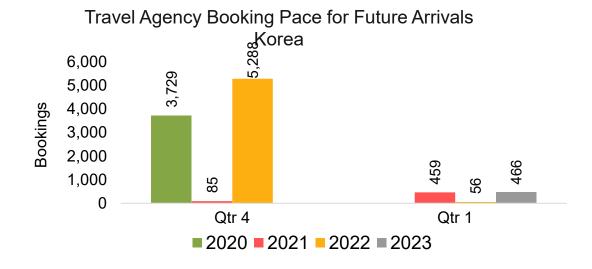

#### **KOREA**

Travel Agency Booking Pace for Future Arrivals, by Month

# Travel Agency Booking Pace for Future Arrivals, by Quarter

#### Travel Agency Booking Pace for Future Arrivals Korea