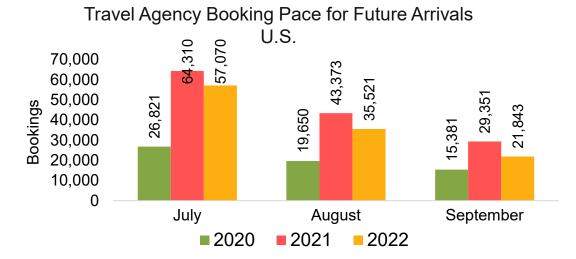

#### US

Travel Agency Booking Pace for Future Arrivals, by Month

Travel Agency Booking Pace for Future Arrivals, by Quarter