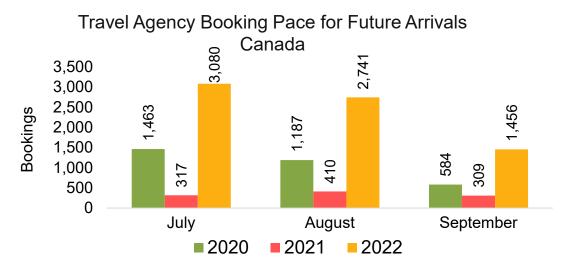

#### CANADA

Travel Agency Booking Pace for Future Arrivals, by Month

Travel Agency Booking Pace for Future Arrivals, by Quarter