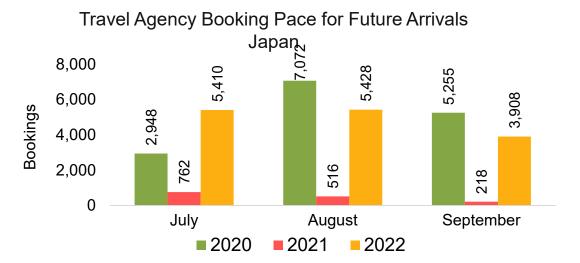

#### **JAPAN**

Travel Agency Booking Pace for Future Arrivals, by Month

Travel Agency Booking Pace for Future Arrivals, by Quarter

#### Travel Agency Booking Pace for Future Arrivals Japan