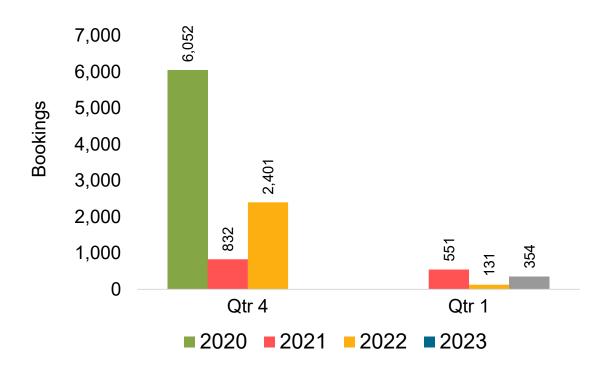

sum of the number of visitors (i.e., excluding Hawai'i residents and inter-island travelers) from Sales transactions counted, including Exchanges and Refunds.

#### Booking Date

 The date on which the ticket was purchased by the passenger. Also known as the Sales Date.

#### Travel Date

The date on which travel is expected to take place.

#### Point of Origin Country

The country which contains the airport at which the ticket started.

#### Travel Agency

Travel Agency associated with the ticket is doing business (DBA).





#### US

Travel Agency Booking Pace for Future Arrivals, by Month



Travel Agency Booking Pace for Future Arrivals, by Quarter



#### **JAPAN**

Travel Agency Booking Pace for Future Arrivals, by Month



Travel Agency Booking Pace for Future Arrivals, by Quarter



#### CANADA

Travel Agency Booking Pace for Future Arrivals, by Month



Travel Agency Booking Pace for Future Arrivals, by Quarter



#### **KOREA**

Travel Agency Booking Pace for Future Arrivals, by Month



# Travel Agency Booking Pace for Future Arrivals, by Quarter



#### **AUSTRALIA**

Travel Agency Booking Pace for Future Arrivals, by Month



Travel Agency Booking Pace for Future Arrivals, by Quarter



### O'ahu by Month 2022





**2021** 

2022

**2020** 





## O'ahu by Month 2022 (cont.)



## O'ahu by Quarter 2023









# O'ahu by Quarter 2023 (cont.)



# Maui by Month 2022









# Maui by Month 2022 (cont.)



#### Maui by Quarter 2023









# Maui by Quarter 2023 (cont.)



#### Moloka'i by Month 2022









## Moloka'i by Month 2022 (cont.)



#### Moloka'