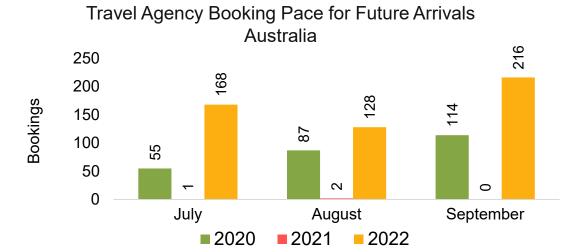

#### **AUSTRALIA**

Travel Agency Booking Pace for Future Arrivals, by Month

Travel Agency Booking Pace for Future Arrivals, by Quarter