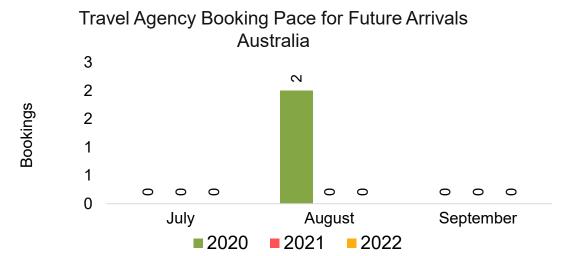

#### **AUSTRALIA**

Travel Agency Booking Pace for Future Arrivals, by Month

Travel Agency Booking Pace for Future Arrivals, by Quarter