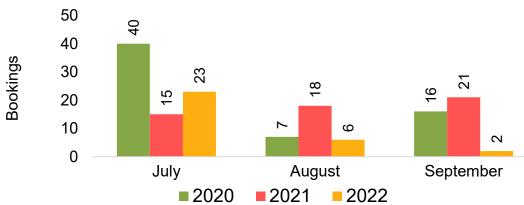

#### US

Travel Agency Booking Pace for Future Arrivals, by Month

Travel Agency Booking Pace for Future Arrivals, by Quarter