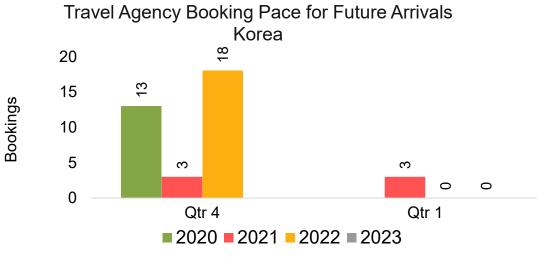

#### **KOREA**

Travel Agency Booking Pace for Future Arrivals, by Month

# Travel Agency Booking Pace for Future Arrivals, by Quarter