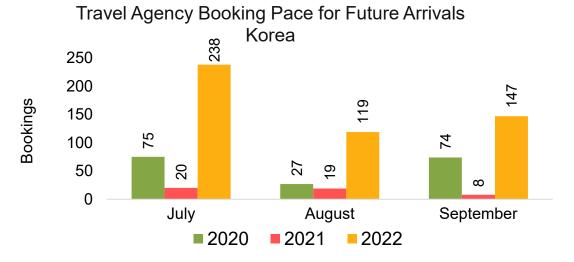

# Moloka'i by Quarter 2023 (cont.)



### Lāna'i by Month 2022

Travel Agency Booking Pace for Future Arrivals U.S.



Travel Agency Booking Pace for Future Arrivals
Canada



Travel Agency Booking Pace for Future Arrivals

Japan

Bookings

Bookings



Travel Agency Booking Pace for Future Arrivals
Korea



# Lāna'i by Month 2022 (cont.)



#### Lāna'i by Quarter 2023





Travel Agency Booking Pace for Future Arrivals
Canada



#### Travel Agency Booking Pace for Future Arrivals Japan



Travel Agency Booking Pace for Future Arrivals
Korea



# Lāna'i by Quarter 2023 (cont.)





#### Kaua'i by Month 2022









# Kaua'i by Month 2022 (cont.)



**2020** 

**2021 2022** 

### Kaua'i by Quarter 2023









# Kaua'i by Quarter 2023 (cont.)



### Hawai'i Island by Month 2022









## Hawai'i Island by Month 2022 (cont.)



### Hawai'i Island by Quarter 2023









# Hawai'i Island by Quarter 2023 (cont.)