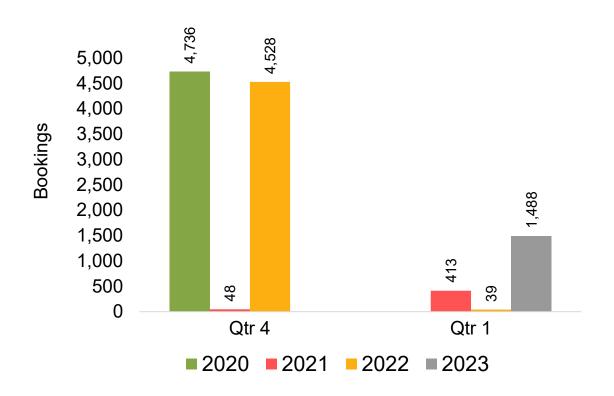

ich the ticket started.

#### Travel Agency

Travel Agency associated with the ticket is doing business (DBA).





#### US

Travel Agency Booking Pace for Future Arrivals, by Month



Travel Agency Booking Pace for Future Arrivals, by Quarter



#### **JAPAN**

Travel Agency Booking Pace for Future Arrivals, by Month



Travel Agency Booking Pace for Future Arrivals, by Quarter



#### CANADA

Travel Agency Booking Pace for Future Arrivals, by Month



Travel Agency Booking Pace for Future Arrivals, by Quarter



#### **KOREA**

Travel Agency Booking Pace for Future Arrivals, by Month



# Travel Agency Booking Pace for Future Arrivals, by Quarter



#### **AUSTRALIA**

Travel Agency Booking Pace for Future Arrivals, by Month



Travel Agency Booking Pace for Future Arrivals, by Quarter



### O'ahu by Month 2022





**2021** 

2022

**2020** 





## O'ahu by Month 2022 (cont.)



## O'ahu by Quarter 2023









# O'ahu by Quarter 2023 (cont.)



# Maui by Month 2022









# Maui by Month 2022 (cont.)



#### Maui by Quarter 2023









# Maui by Quarter 2023 (cont.)



#### Moloka'i by Month 2022









## Moloka'i by Month 2022 (cont.)



#### Moloka'i by Quarter 2023







#### Travel Agency Booking Pace for Future Arrivals Japan



#### Travel Agency Booking Pace for Future Arrivals Korea



# Moloka'i by Quarter 2023 (cont.)



### Lāna'i by Month 2022

Travel Agency Booking Pace for Future Arrivals U.S.



Travel Agency Booking Pace for Future Arrivals
Canada



Travel Agency Booking Pace for Future Arrivals

Japan

Bookings

Bookings



Travel Agency Boo