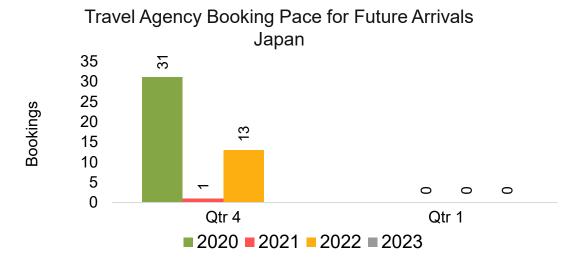

#### **JAPAN**

Travel Agency Booking Pace for Future Arrivals, by Month

Travel Agency Booking Pace for Future Arrivals, by Quarter