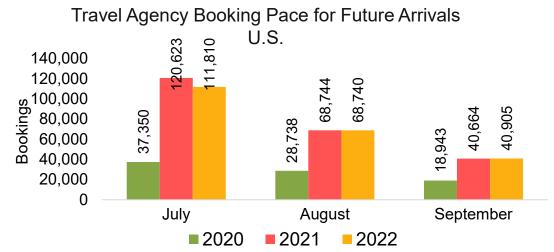

#### US

Travel Agency Booking Pace for Future Arrivals, by Month

Travel Agency Booking Pace for Future Arrivals, by Quarter