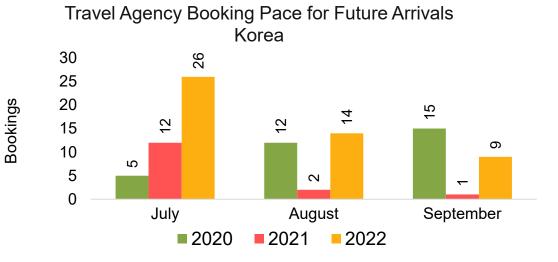

#### **KOREA**

Travel Agency Booking Pace for Future Arrivals, by Month

#### Travel Agency Booking Pace for Future Arrivals Korea