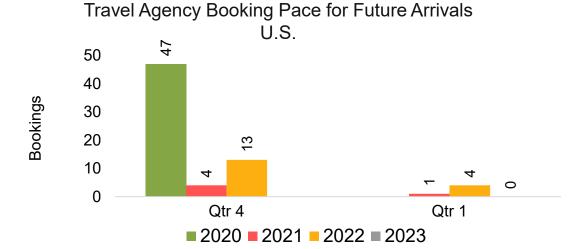

#### US

Travel Agency Booking Pace for Future Arrivals, by Month

Travel Agency Booking Pace for Future Arrivals, by Quarter