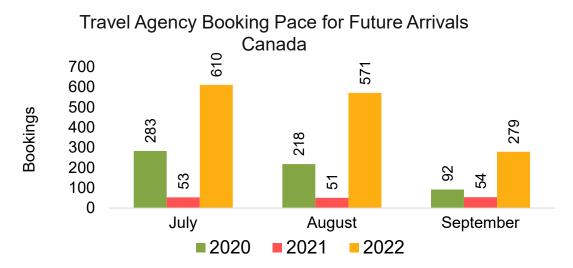

#### CANADA

Travel Agency Booking Pace for Future Arrivals, by Month

Travel Agency Booking Pace for Future Arrivals, by Quarter

#### Lāna'i by Quarter 2023

Travel Agency Booking Pace for Future Arrivals
Canada