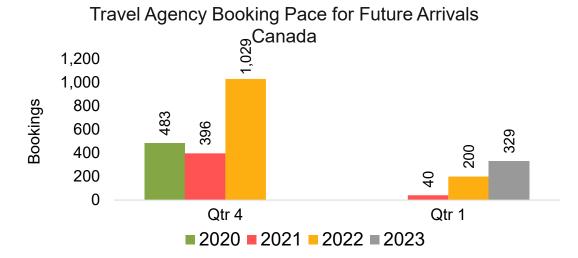

#### CANADA

Travel Agency Booking Pace for Future Arrivals, by Month

Travel Agency Booking Pace for Future Arrivals, by Quarter