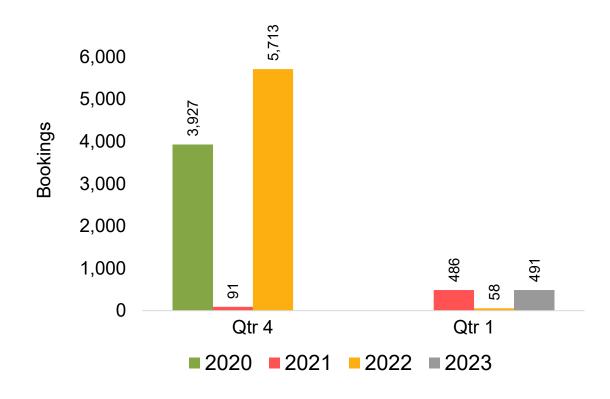

# Travel Date

The date on which travel is expected to take place.

#### Point of Origin Country

The country which contains the airport at which the ticket started.

#### Travel Agency

Travel Agency associated with the ticket is doing business (DBA).





#### US

Travel Agency Booking Pace for Future Arrivals, by Month



Travel Agency Booking Pace for Future Arrivals, by Quarter



#### **JAPAN**

Travel Agency Booking Pace for Future Arrivals, by Month



Travel Agency Booking Pace for Future Arrivals, by Quarter



#### CANADA

Travel Agency Booking Pace for Future Arrivals, by Month



Travel Agency Booking Pace for Future Arrivals, by Quarter



#### **KOREA**

Travel Agency Booking Pace for Future Arrivals, by Month



# Travel Agency Booking Pace for Future Arrivals, by Quarter



#### **AUSTRALIA**

Travel Agency Booking Pace for Future Arrivals, by Month



Travel Agency Booking Pace for Future Arrivals, by Quarter



### O'ahu by Month 2022





**2021** 

2022

**2020** 





## O'ahu by Month 2022 (cont.)



## O'ahu by Quarter 2023









# O'ahu by Quarter 2023 (cont.)



# Maui by Month 2022









# Maui by Month 2022 (cont.)



#### Maui by Quarter 2023









# Maui by Quarter 2023 (cont.)



#### Moloka'i by Month 2022









## Moloka'i by Month 2022 (cont.)



#### Moloka'i by Quarter 2023







#### Travel Agency Booking Pace for Future Arrivals Japan



#### Travel Agency Booking Pace for Future Arrivals Korea



# Moloka'i by Quarter 2023 (cont.)



### Lāna'i by Month 2022

Travel Agency Booking Pace for Future Arrivals U.S.



Travel Ag