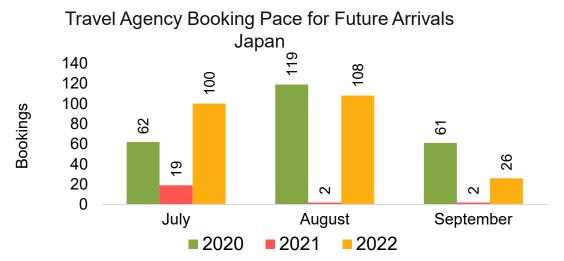

#### **JAPAN**

Travel Agency Booking Pace for Future Arrivals, by Month

Travel Agency Booking Pace for Future Arrivals, by Quarter

#### Travel Agency Booking Pace for Future Arrivals Japan