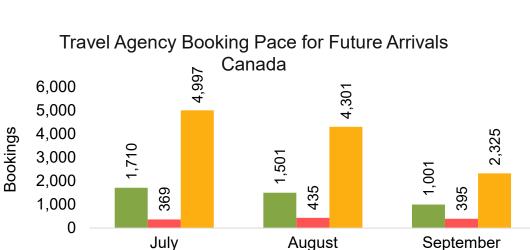

#### CANADA

Travel Agency Booking Pace for Future Arrivals, by Month

Travel Agency Booking Pace for Future Arrivals, by Quarter