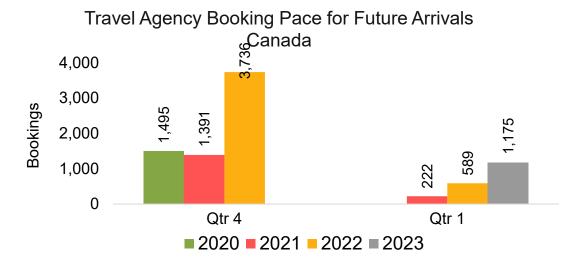

#### CANADA

Travel Agency Booking Pace for Future Arrivals, by Month

Travel Agency Booking Pace for Future Arrivals, by Quarter

# Travel Agency Booking Pace for Future Arrivals, by Quarter