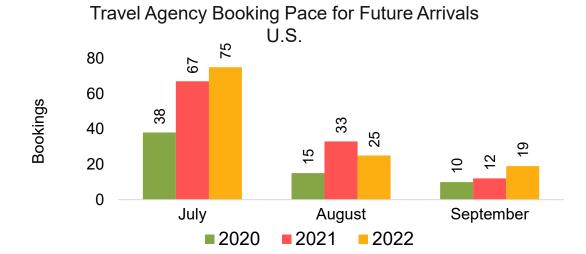

#### US

Travel Agency Booking Pace for Future Arrivals, by Month

Travel Agency Booking Pace for Future Arrivals, by Quarter