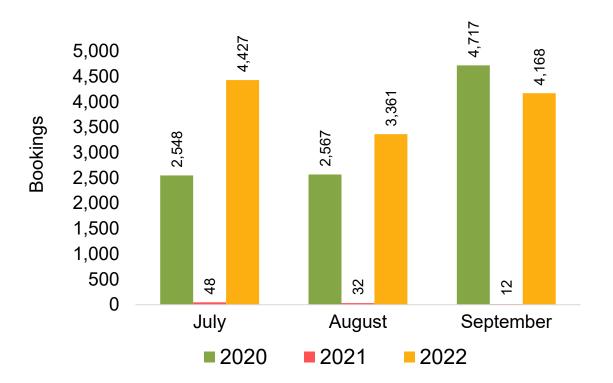

### O'ahu by Month 2022

**2021** 

2022

**2020** 

## O'ahu by Month 2022 (cont.)