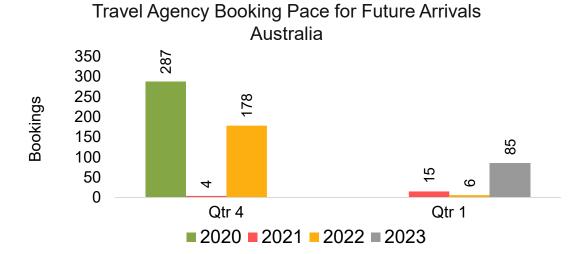

#### **AUSTRALIA**

Travel Agency Booking Pace for Future Arrivals, by Month

Travel Agency Booking Pace for Future Arrivals, by Quarter