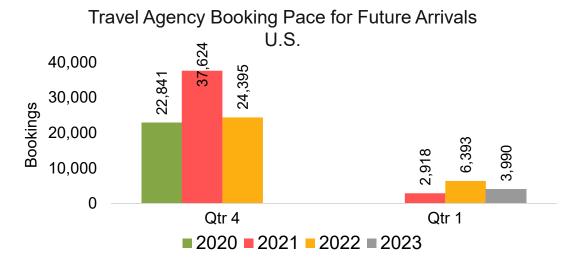

#### US

Travel Agency Booking Pace for Future Arrivals, by Month

Travel Agency Booking Pace for Future Arrivals, by Quarter