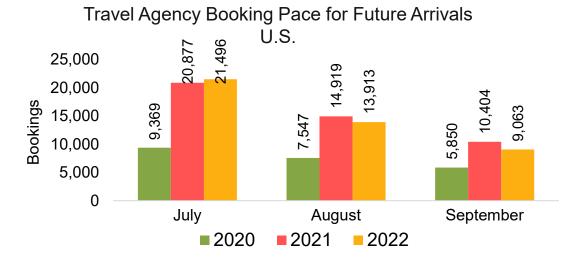

#### US

Travel Agency Booking Pace for Future Arrivals, by Month

Travel Agency Booking Pace for Future Arrivals, by Quarter