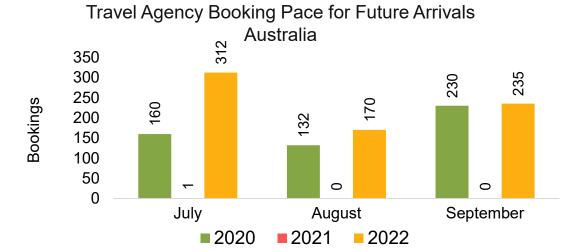

#### **AUSTRALIA**

Travel Agency Booking Pace for Future Arrivals, by Month

Travel Agency Booking Pace for Future Arrivals, by Quarter