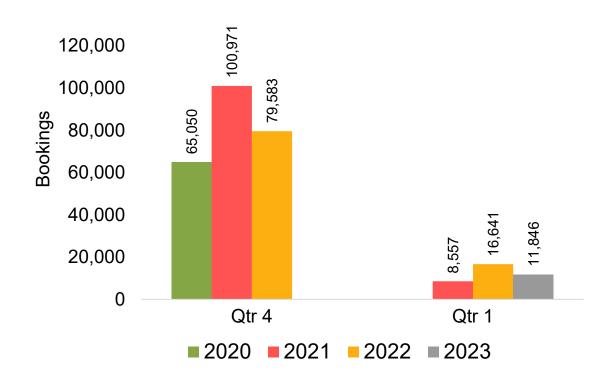

The information is updated daily with a recency of two days prior to current date.





#### Global Agency Pro Index

#### Bookings

 Net sum of the number of visitors (i.e., excluding Hawai'i residents and inter-island travelers) from Sales transactions counted, including Exchanges and Refunds.

#### Booking Date

 The date on which the ticket was purchased by the passenger. Also known as the Sales Date.

#### Travel Date

The date on which travel is expected to take place.

#### Point of Origin Country

The country which contains the airport at which the ticket started.

#### Travel Agency

Travel Agency associated with the ticket is doing business (DBA).





#### US

Travel Agency Booking Pace for Future Arrivals, by Month



Travel Agency Booking Pace for Future Arrivals, by Quarter



#### **JAPAN**

Travel Agency Booking Pace for Future Arrivals, by Month



Travel Agency Booking Pace for Future Arrivals, by Quarter



#### CANADA

Travel Agency Booking Pace for Future Arrivals, by Month



Travel Agency Booking Pace for Future Arrivals, by Quarter



#### **KOREA**

Travel Agency Booking Pace for Future Arrivals, by Month



# Travel Agency Booking Pace for Future Arrivals, by Quarter



#### **AUSTRALIA**

Travel Agency Booking Pace for Future Arrivals, by Month



Travel Agency Booking Pace for Future Arrivals, by Quarter



### O'ahu by Month 2022





**2021** 

2022

**2020** 





## O'ahu by Month 2022 (cont.)



## O'ahu by Quarter 2023









# O'ahu by Quarter 2023 (cont.)



# Maui by Month 2022









# Maui by Month 2022 (cont.)



#### Maui by Quar