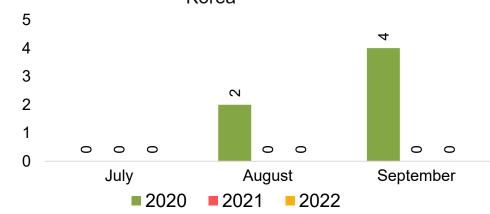

#### **KOREA**

Travel Agency Booking Pace for Future Arrivals, by Month

#### Travel Agency Booking Pace for Future Arrivals Korea