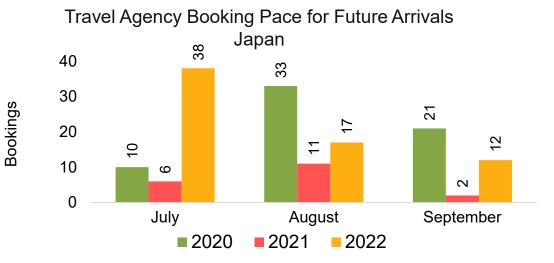

#### **JAPAN**

Travel Agency Booking Pace for Future Arrivals, by Month

Travel Agency Booking Pace for Future Arrivals, by Quarter

#### Travel Agency Booking Pace for Future Arrivals Japan

#### Travel Agency Booking Pace for Future Arrivals Japan

Travel Agency Booking Pace for Future Arrivals
Korea