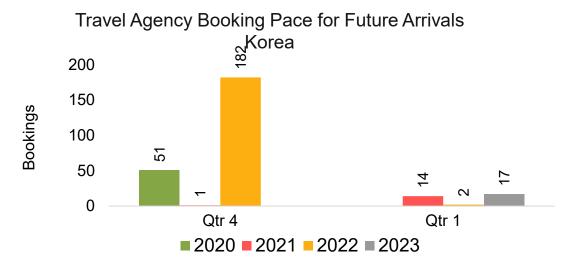

#### **KOREA**

Travel Agency Booking Pace for Future Arrivals, by Month

# Travel Agency Booking Pace for Future Arrivals, by Quarter

#### Travel Agency Booking Pace for Future Arrivals Korea