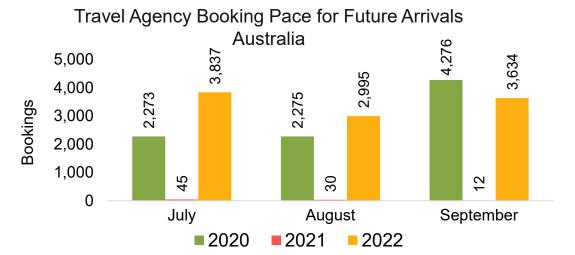

#### **AUSTRALIA**

Travel Agency Booking Pace for Future Arrivals, by Month

Travel Agency Booking Pace for Future Arrivals, by Quarter