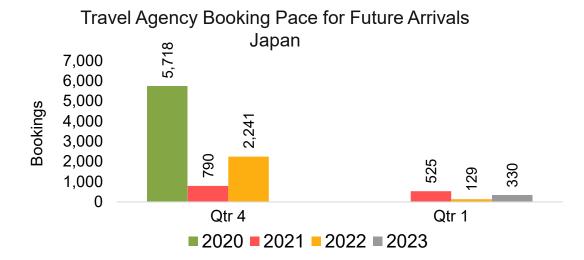

#### **JAPAN**

Travel Agency Booking Pace for Future Arrivals, by Month

Travel Agency Booking Pace for Future Arrivals, by Quarter

# Travel Agency Booking Pace for Future Arrivals, by Quarter

#### Travel Agency Booking Pace for Future Arrivals Japan