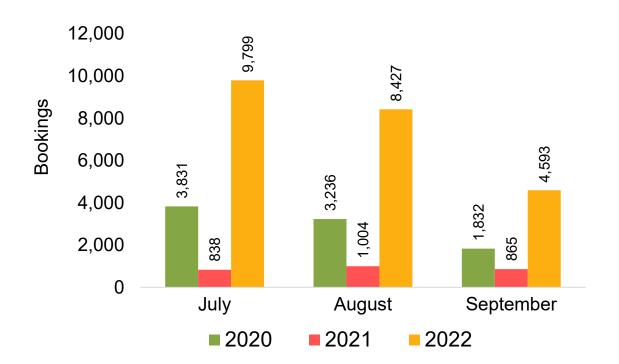

r-island travelers) from Sales transactions counted, including Exchanges and Refunds.

#### Booking Date

 The date on which the ticket was purchased by the passenger. Also known as the Sales Date.

#### Travel Date

The date on which travel is expected to take place.

#### Point of Origin Country

The country which contains the airport at which the ticket started.

#### Travel Agency

Travel Agency associated with the ticket is doing business (DBA).





#### US

Travel Agency Booking Pace for Future Arrivals, by Month



Travel Agency Booking Pace for Future Arrivals, by Quarter



#### **JAPAN**

Travel Agency Booking Pace for Future Arrivals, by Month



Travel Agency Booking Pace for Future Arrivals, by Quarter



#### CANADA

Travel Agency Booking Pace for Future Arrivals, by Month



Travel Agency Booking Pace for Future Arrivals, by Quarter



#### **KOREA**

Travel Agency Booking Pace for Future Arrivals, by Month



# Travel Agency Booking Pace for Future Arrivals, by Quarter



#### **AUSTRALIA**

Travel Agency Booking Pace for Future Arrivals, by Month



Travel Agency Booking Pace for Future Arrivals, by Quarter



### O'ahu by Month 2022





**2021** 

2022

**2020** 





## O'ahu by Month 2022 (cont.)



## O'ahu by Quarter 2023









# O'ahu by Quarter 2023 (cont.)



# Maui by Month 2022









# Maui by Month 2022 (cont.)



#### Maui by Quarter 2023









# Maui by Quarter 2023 (cont.)



#### Moloka'i by Month 2022









## Moloka'i by Month 2022 (cont.)



#### Moloka'i by Quarter 2023







#### Travel Agency Booking Pace for Future Arriv