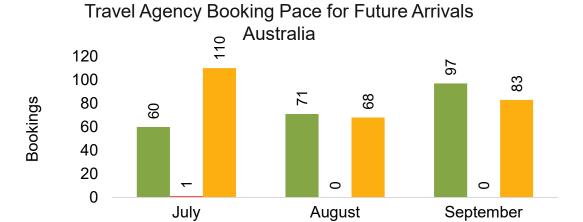

#### **AUSTRALIA**

Travel Agency Booking Pace for Future Arrivals, by Month

Travel Agency Booking Pace for Future Arrivals, by Quarter