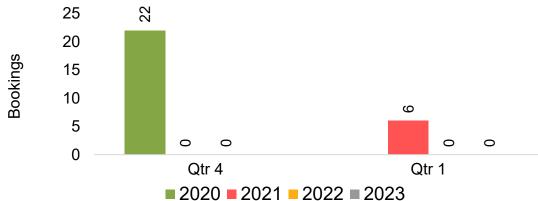

#### CANADA

Travel Agency Booking Pace for Future Arrivals, by Month

Travel Agency Booking Pace for Future Arrivals, by Quarter