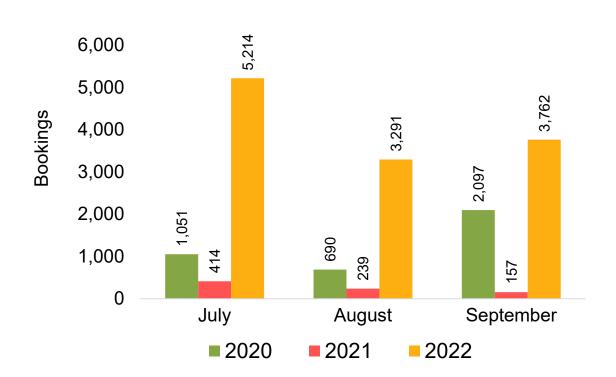

s purchased by the passenger. Also known as the Sales Date.

#### Travel Date

The date on which travel is expected to take place.

#### Point of Origin Country

The country which contains the airport at which the ticket started.

#### Travel Agency

Travel Agency associated with the ticket is doing business (DBA).





#### US

Travel Agency Booking Pace for Future Arrivals, by Month



Travel Agency Booking Pace for Future Arrivals, by Quarter



#### **JAPAN**

Travel Agency Booking Pace for Future Arrivals, by Month



Travel Agency Booking Pace for Future Arrivals, by Quarter



#### CANADA

Travel Agency Booking Pace for Future Arrivals, by Month



Travel Agency Booking Pace for Future Arrivals, by Quarter



#### **KOREA**

Travel Agency Booking Pace for Future Arrivals, by Month



# Travel Agency Booking Pace for Future Arrivals, by Quarter



#### **AUSTRALIA**

Travel Agency Booking Pace for Future Arrivals, by Month



Travel Agency Booking Pace for Future Arrivals, by Quarter



### O'ahu by Month 2022





**2021** 

2022

**2020** 





## O'ahu by Month 2022 (cont.)



## O'ahu by Quarter 2023









# O'ahu by Quarter 2023 (cont.)



# Maui by Month 2022









# Maui by Month 2022 (cont.)



#### Maui by Quarter 2023









# Maui by Quarter 2023 (cont.)



#### Moloka'i by Month 2022









## Moloka'i by Month 2022 (cont.)



#### Moloka'i by Quarter 2023







#### Travel Agency Booking Pace for Future Arrivals Japan



#### Travel Agency Booking Pace for Future Arrivals Korea



# Moloka'i by Quarter 2023 (cont.)



### Lāna'i by Month 2022