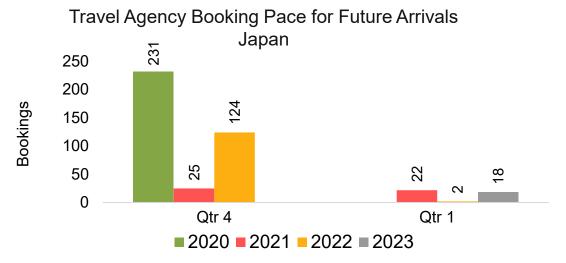

#### **JAPAN**

Travel Agency Booking Pace for Future Arrivals, by Month

Travel Agency Booking Pace for Future Arrivals, by Quarter

# Travel Agency Booking Pace for Future Arrivals, by Quarter

#### Travel Agency Booking Pace for Future Arrivals Japan