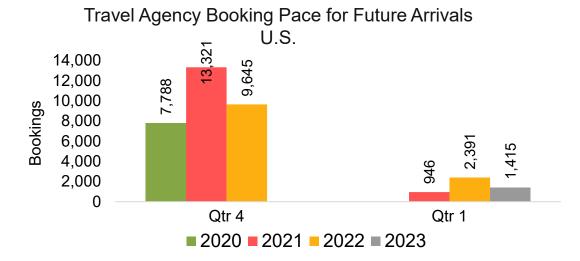

#### US

Travel Agency Booking Pace for Future Arrivals, by Month

Travel Agency Booking Pace for Future Arrivals, by Quarter