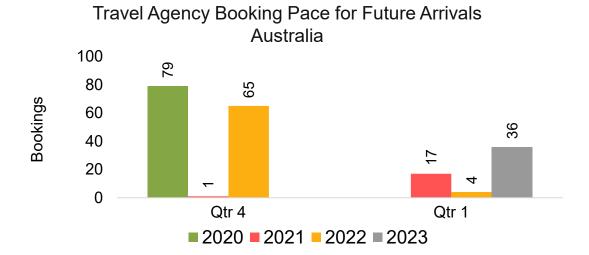

#### **AUSTRALIA**

Travel Agency Booking Pace for Future Arrivals, by Month

Travel Agency Booking Pace for Future Arrivals, by Quarter