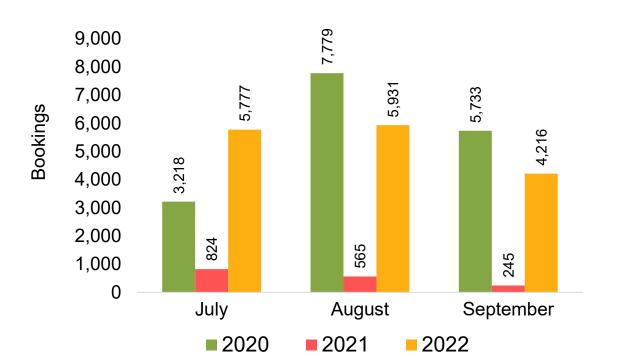

date.





#### Global Agency Pro Index

#### Bookings

 Net sum of the number of visitors (i.e., excluding Hawai'i residents and inter-island travelers) from Sales transactions counted, including Exchanges and Refunds.

#### Booking Date

 The date on which the ticket was purchased by the passenger. Also known as the Sales Date.

#### Travel Date

The date on which travel is expected to take place.

#### Point of Origin Country

The country which contains the airport at which the ticket started.

#### Travel Agency

Travel Agency associated with the ticket is doing business (DBA).





#### US

Travel Agency Booking Pace for Future Arrivals, by Month



Travel Agency Booking Pace for Future Arrivals, by Quarter



#### **JAPAN**

Travel Agency Booking Pace for Future Arrivals, by Month



Travel Agency Booking Pace for Future Arrivals, by Quarter



#### CANADA

Travel Agency Booking Pace for Future Arrivals, by Month



Travel Agency Booking Pace for Future Arrivals, by Quarter



#### **KOREA**

Travel Agency Booking Pace for Future Arrivals, by Month



# Travel Agency Booking Pace for Future Arrivals, by Quarter



#### **AUSTRALIA**

Travel Agency Booking Pace for Future Arrivals, by Month



Travel Agency Booking Pace for Future Arrivals, by Quarter



### O'ahu by Month 2022





**2021** 

2022

**2020** 





## O'ahu by Month 2022 (cont.)



## O'ahu by Quarter 2023









# O'ahu by Quarter 2023 (cont.)



# Maui by Month 2022









# Maui by Month 2022 (cont.)



#### Maui by Quarter 2023









# Maui by Quarter 2023 (cont.)



#### Moloka'i by Month 2