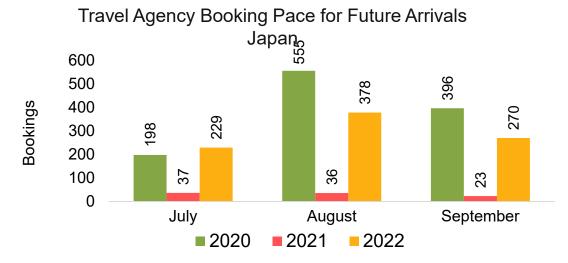

#### **JAPAN**

Travel Agency Booking Pace for Future Arrivals, by Month

Travel Agency Booking Pace for Future Arrivals, by Quarter