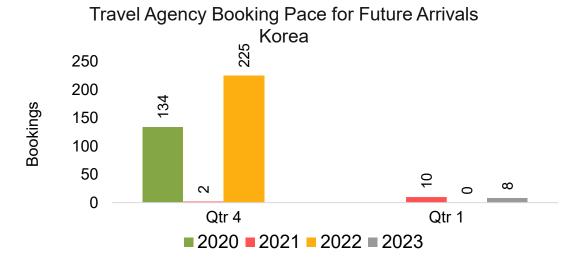

#### **KOREA**

Travel Agency Booking Pace for Future Arrivals, by Month

# Travel Agency Booking Pace for Future Arrivals, by Quarter