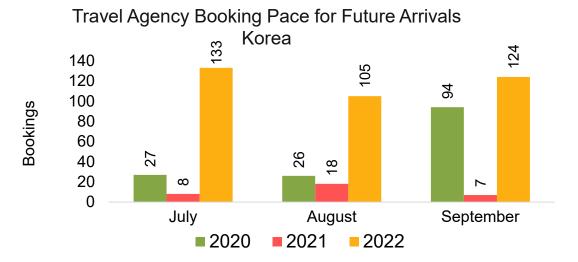

#### **KOREA**

Travel Agency Booking Pace for Future Arrivals, by Month

#### Travel Agency Booking Pace for Future Arrivals Korea