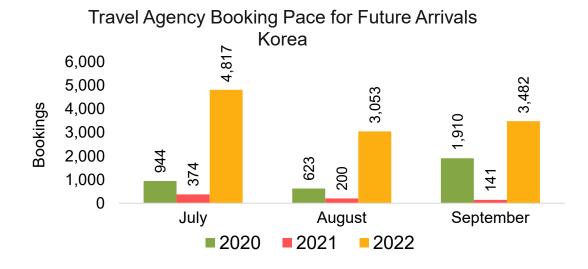

#### **KOREA**

Travel Agency Booking Pace for Future Arrivals, by Month

#### Travel Agency Booking Pace for Future Arrivals Korea