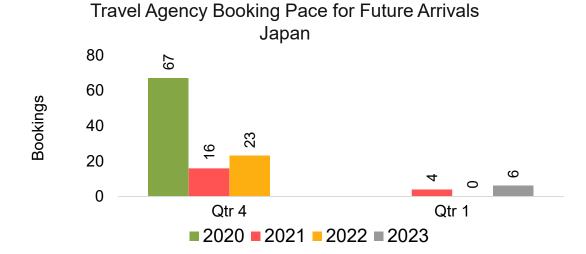

#### **JAPAN**

Travel Agency Booking Pace for Future Arrivals, by Month

Travel Agency Booking Pace for Future Arrivals, by Quarter