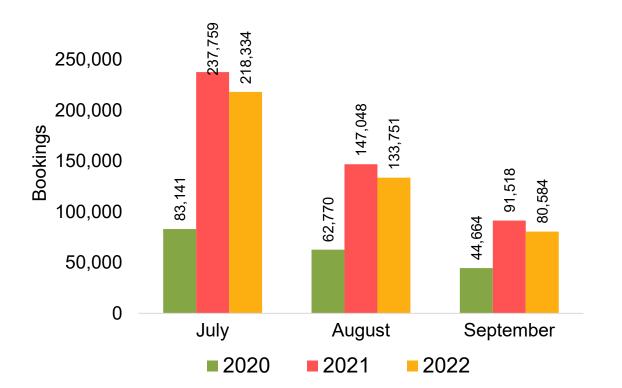

### O'ahu by Month 2022

**2021** 

2022

**2020** 

## O'ahu by Month 2022 (cont.)