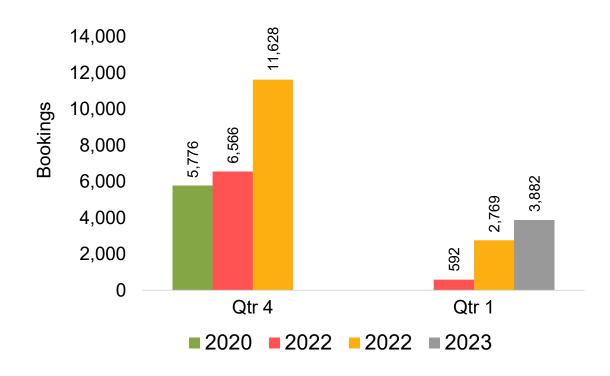

Exchanges and Refunds.

#### Booking Date

 The date on which the ticket was purchased by the passenger. Also known as the Sales Date.

#### Travel Date

The date on which travel is expected to take place.

#### Point of Origin Country

The country which contains the airport at which the ticket started.

#### Travel Agency

Travel Agency associated with the ticket is doing business (DBA).





#### US

Travel Agency Booking Pace for Future Arrivals, by Month



Travel Agency Booking Pace for Future Arrivals, by Quarter



#### **JAPAN**

Travel Agency Booking Pace for Future Arrivals, by Month



Travel Agency Booking Pace for Future Arrivals, by Quarter



#### CANADA

Travel Agency Booking Pace for Future Arrivals, by Month



Travel Agency Booking Pace for Future Arrivals, by Quarter



#### **KOREA**

Travel Agency Booking Pace for Future Arrivals, by Month



# Travel Agency Booking Pace for Future Arrivals, by Quarter



#### **AUSTRALIA**

Travel Agency Booking Pace for Future Arrivals, by Month



Travel Agency Booking Pace for Future Arrivals, by Quarter



### O'ahu by Month 2022





**2021** 

2022

**2020** 





## O'ahu by Month 2022 (cont.)



## O'ahu by Quarter 2023









# O'ahu by Quarter 2023 (cont.)



# Maui by Month 2022









# Maui by Month 2022 (cont.)



#### Maui by Quarter 2023









# Maui by Quarter 2023 (cont.)



#### Moloka'i by Month 2022









## Moloka'i by Month 2022 (cont.)



#### Moloka'i by Quarter 2023







#### Travel Agency Booking Pace for Future Arrivals Japan



#### Travel Agency Booking Pace for Future Arriva