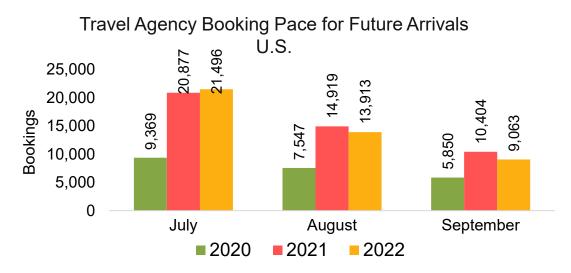

#### Travel Agency

- Travel Agency associated with the ticket is doing business (DBA).

7/11/2022

US

#### Travel Agency Booking Pace for Future Arrivals, by Month