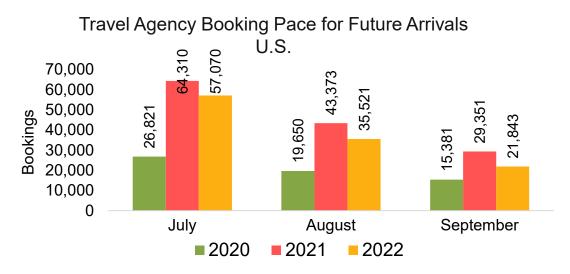

#### Travel Agency Booking Pace for Future Arrivals, by Month

#### Travel Agency Booking Pace for Future Arrivals, by Quarter

Source: Global Agency Pro as of 07/09/22