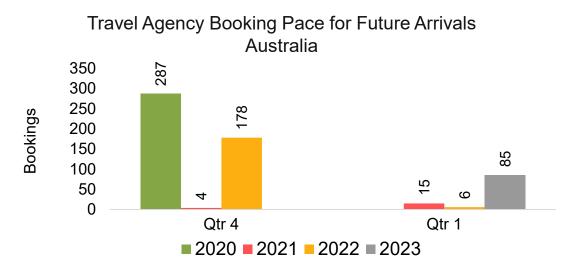

#### AUSTRALIA

Travel Agency Booking Pace for Future Arrivals, by Month

#### Travel Agency Booking Pace for Future Arrivals, by Quarter