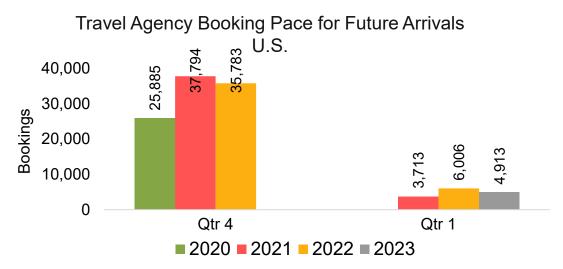

#### Travel Agency Booking Pace for Future Arrivals, by Quarter

Source: Global Agency Pro as of 07/09/22