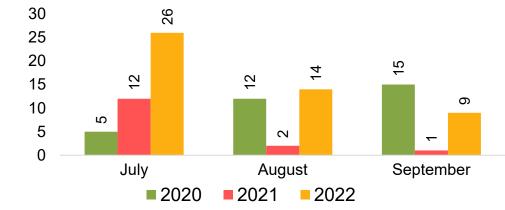

ls Japan  $\sim$  $\sim$ July August September **2022** 

Bookings



# Maui by Month 2022 (cont.)



Source: Global Agency Pro as of 07/09/22

#### Maui by Quarter 2023









### Maui by Quarter 2023 (cont.)





# Moloka'i by Month 2022



# Moloka'i by Month 2022 (cont.)



Source: Global Agency Pro as of 07/09/22

## Moloka'i by Quarter 2023



#### Moloka'i by Quarter 2023 (cont.)



Source: Global Agency Pro as of 07/09/22

## Lāna'i by Month 2022



## Lāna'i by Month 2022 (cont.)



Source: Global Agency Pro as of 07/09/22

#### Lāna'i by Quarter 2023



#### Lāna'i by Quarter 2023 (cont.)



Source: Global Agency Pro as of 07/09/22

# Kaua'i by Month 2022





**Travel Agency Booking Pace for Future Arrivals** 



Travel Agency Booking Pace for Future Arrivals Korea

Bookings



# Kaua'i by Month 2022 (cont.)



Source: Global Agency Pro as of 07/09/22

## Kaua'i by Quarter 2023









### Kaua'i by Quarter 2023 (cont.)



Source: Global Agency Pro as of 07/09/22

# Hawai'i Island by Month 2022





Travel Agency Booking Pace for Future Arrivals



Bookings



# Hawai'i Island by Month 2022 (cont.)



Source: Global Agency Pro as of 07/09/22

# Hawai'i Island by Quarter 2023





**Travel Agency Booking Pace for Future Arrivals** Japan 231 250 200 124 Bookings 150 100 25 50 22 28 2 0 Qtr 4 Qtr 1 ■ 2020 ■ 2021 ■ 2022 ■ 2023



## Hawai'i Island by Quarter 2023 (cont.)



Source: Global Agency Pro as of 07/09/22