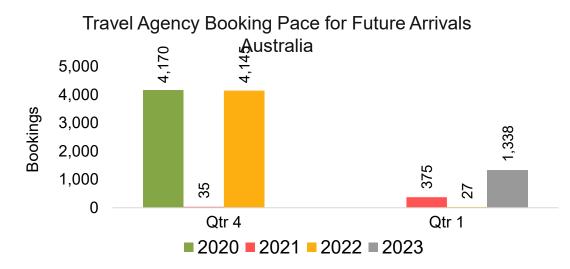

#### AUSTRALIA

Travel Agency Booking Pace for Future Arrivals, by Month

#### Travel Agency Booking Pace for Future Arrivals, by Quarter