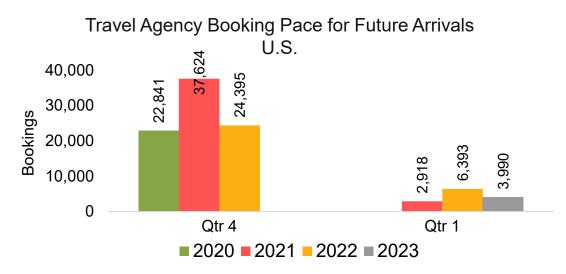

#### Travel Agency Booking Pace for Future Arrivals, by Quarter

Source: Global Agency Pro as of 07/09/22