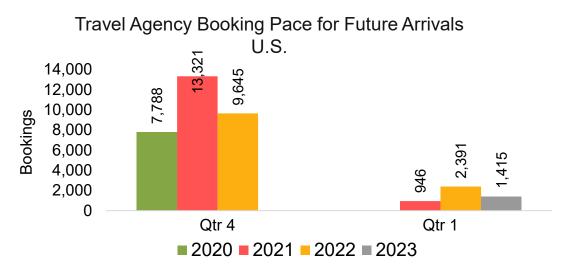

#### Travel Agency Booking Pace for Future Arrivals, by Month

#### Travel Agency Booking Pace for Future Arrivals, by Quarter

Source: Global Agency Pro as of 07/09/22