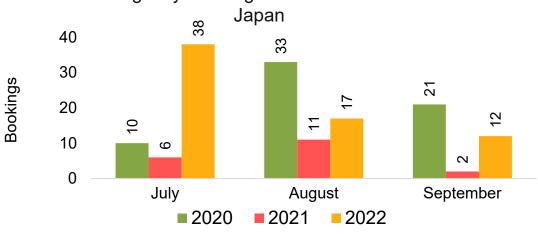

ui by Month 2022





Travel Agency Booking Pace for Future Arrivals Japan  $\sim$  $\sim$ July August September **2022** 

Bookings



# Maui by Month 2022 (cont.)



Source: Global Agency Pro as of 07/09/22

#### Maui by Quarter 2023









### Maui by Quarter 2023 (cont.)





# Moloka'i by Month 2022



# Moloka'i by Month 2022 (cont.)



Source: Global Agency Pro as of 07/09/22

## Moloka'i by Quarter 2023



#### Moloka'i by Quarter 2023 (cont.)



Source: Global Agency Pro as of 07/09/22

## Lāna'i by Month 2022



## Lāna'i by Month 2022 (cont.)



Source: Global Agency Pro as of 07/09/22

#### Lāna'i by Quarter 2023



#### Lāna'i by Quarter 2023 (cont.)



Source: Global Agency Pro as of 07/09/22

# Kaua'i by Month 2022





**Travel Agency Booking Pace for Future Arrivals** 



Travel Agency Booking Pace for Future Arrivals Korea

Bookings



# Kaua'i by Month 2022 (cont.)



Source: Global Agency Pro as of 07/09/22

## Kaua'i by Quarter 2023









### Kaua'i by Quarter 2023 (cont.)



Source: Global Agency Pro as of 07/09/22

# Hawai'i Island by Month 2022





Travel Agency Booking Pace for Future Arrivals



Bookings



# Hawai'i Island by Month 2022 (cont.)



Source: Global Agency Pro as of 07/09/22

# Hawai'i Island by Quarter 2023





**Travel Agency Booking Pace for Future Arrivals** Japan 231 250 200 124 Bookings 150 100 25 50 22 28 2 0 Qtr 4 Qtr 1 ■ 2020 ■ 2021 ■ 2022 ■ 2023



## Hawai'i Island by Quarter 2023 (cont.)



Source: Global Agency Pro as of 07/09/22