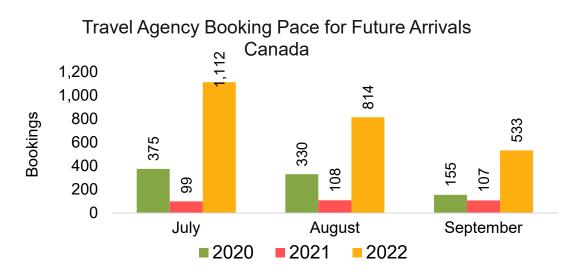

#### CANADA

#### Travel Agency Booking Pace for Future Arrivals, by Month

#### Travel Agency Booking Pace for Future Arrivals, by Quarter

Source: Global Agency Pro as of 07/09/22