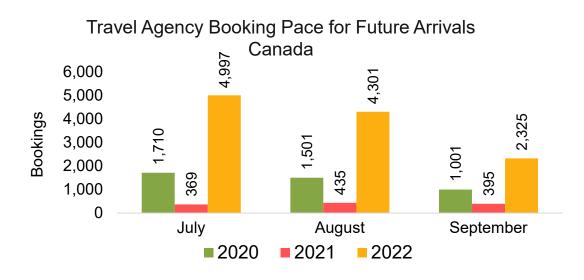

Arrivals, by Quarter





Source: Global Agency Pro as of 07/09/22



#### Travel Agency Booking Pace for Future Arrivals, by Month



#### Travel Agency Booking Pace for Future Arrivals, by Quarter



Source: Global Agency Pro as of 07/09/22

#### CANADA

#### Travel Agency Booking Pace for Future Arrivals, by Month

#### Travel Agency Booking Pace for Future Arrivals, by Quarter





Source: Global Agency Pro as of 07/09/22

#### **KOREA**

#### Travel Agency Booking Pace for Future Arrivals, by Month



#### Travel Agency Booking Pace for Future Arrivals, by Quarter



Source: Global Agency Pro as of 07/09/22

7/11/2022

#### AUSTRALIA

Travel Agency Booking Pace for Future Arrivals, by Month



#### Travel Agency Booking Pace for Future Arrivals, by Quarter



# O'ahu by Month 2022





Travel Agency Booking Pace for Future Arrivals Japan Japan 8,000 5,410 5,428 5,255 ~ 3,908 6,000 Bookings 2,948 4,000 762 2,000 ဖ 218 51 0 July August September 2020 **2021 2022** 



# O'ahu by Month 2022 (cont.)



Source: Global Agency Pro as of 07/09/22

## O'ahu by Quarter 2023









## O'ahu by Quarter 2023 (cont.)



Source: Global Agency Pro as of 07/09/22

## Maui by Month 2022





Travel Agency Booking Pace for Future Arrivals Japan  $\sim$  $\sim$ July August September **2022** 

Bookings



# Maui by Month 2022 (cont.)



Source: Global Agency Pro as of 07/09/22

#### Maui by Quarter 2023









### Maui by Quarter 2023 (cont.)





# Moloka'i by Month 2022



# Moloka'i by Month 2022 (cont.)



Source: Global Agency Pro as of 07/09/22

## Moloka'i by Quarter 2023



##