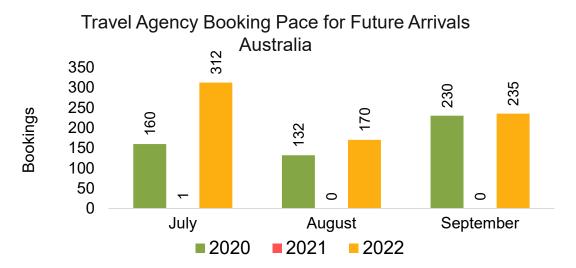

for Future Arrivals, by Quarter



Source: Global Agency Pro as of 07/09/22

7/11/2022

#### AUSTRALIA

Travel Agency Booking Pace for Future Arrivals, by Month



#### Travel Agency Booking Pace for Future Arrivals, by Quarter



# O'ahu by Month 2022





Travel Agency Booking Pace for Future Arrivals Japan Japan 8,000 5,410 5,428 5,255 ~ 3,908 6,000 Bookings 2,948 4,000 762 2,000 ဖ 218 51 0 July August September 2020 **2021 2022** 



# O'ahu by Month 2022 (cont.)



Source: Global Agency Pro as of 07/09/22

## O'ahu by Quarter 2023









## O'ahu by Quarter 2023 (cont.)



Source: Global Agency Pro as of 07/09/22

## Maui by Month 2022





Travel Agency Booking Pace for Future Arrivals Japan  $\sim$  $\sim$ July August September **2022** 

Bookings



# Maui by Month 2022 (cont.)



Source: Global Agency Pro as of 07/09/22

#### Maui by Quarter 2023









### Maui by Quarter 2023 (cont.)





# Moloka'i by Month 2022



# Moloka'i by Month 2022 (cont.)



Source: Global Agency Pro as of 07/09/22

## Moloka'i by Quarter 2023



#### Moloka'i by Quarter 2023 (cont.)



Source: Global Agency Pro as of 07/09/22

## Lāna'i by Month 2022



## Lāna'i by Month 2022 (cont.)



Source: Global Agency Pro as of 07/09/22

#### Lāna'i by Quarter 2023



#### Lāna'i by Quarter 2023 (cont.)



Source: Global Agency Pro as of 07/09/22

# Kaua'i by Month 2022





**Travel Agency Booking Pace for Future Arrivals** 



Travel Agency Booking Pace for Future Arrivals Korea

Bookings



# Kaua'i by Month 2022 (cont.)



Source: Global Agency Pro as of 07/09/22

## Kaua'i by Quarter 2