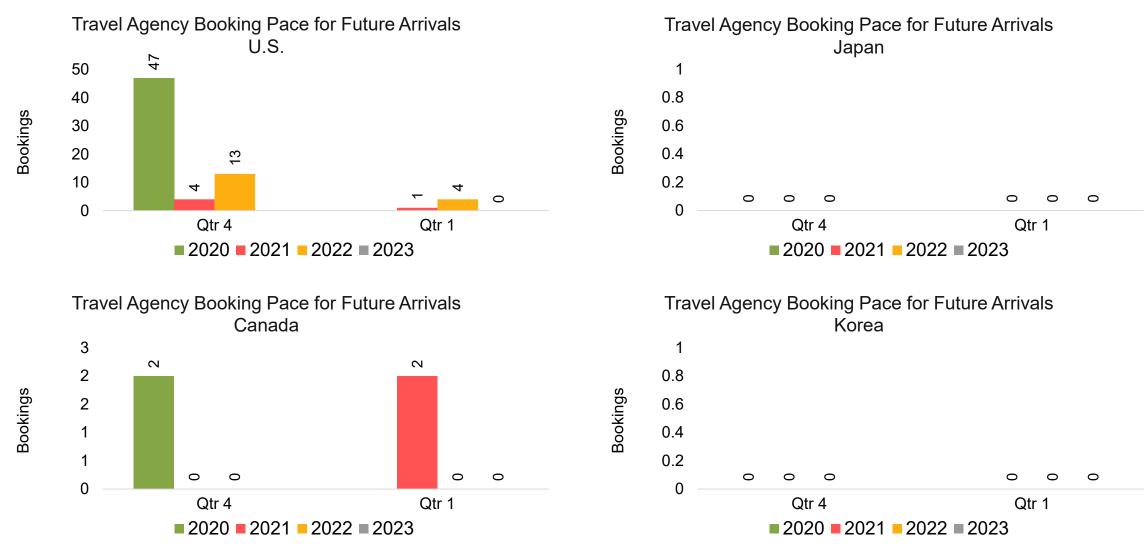

#### Travel Agency Booking Pace for Future Arrivals, by Quarter

Source: Global Agency Pro as of 07/09/22

#### Travel Agency Booking Pace for Future Arrivals, by Quarter

Source: Global Agency Pro as of 07/09/22

7/11/2022

#### Travel Agency Booking Pace for Future Arrivals, by Quarter