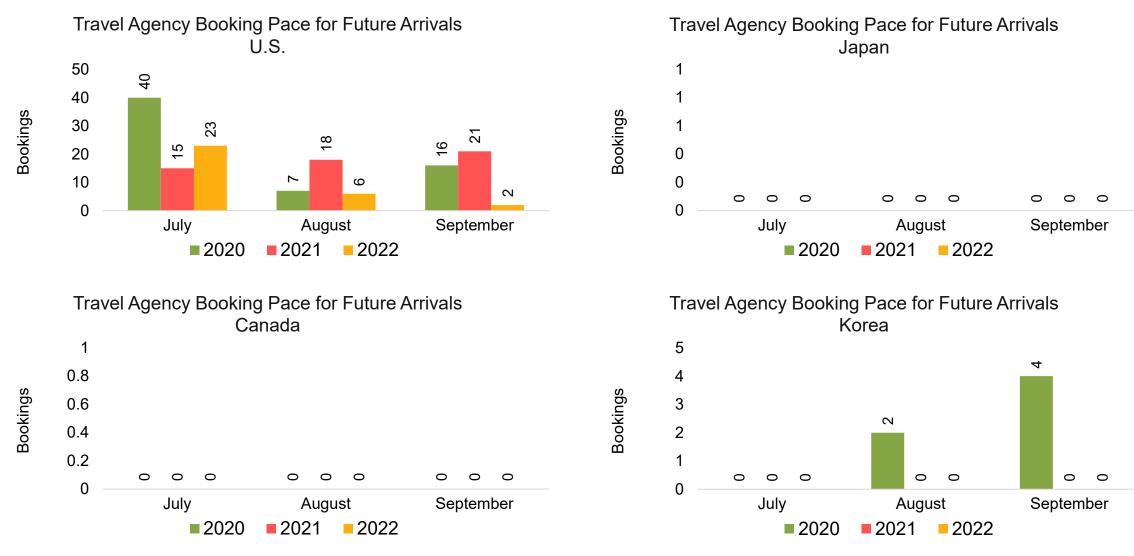

#### Travel Agency Booking Pace for Future Arrivals, by Month

#### Travel Agency Booking Pace for Future Arrivals, by Quarter

Source: Global Agency Pro as of 07/09/22

#### CANADA

#### **KOREA**

#### Travel Agency Booking Pace for Future Arrivals, by Quarter

Source: Global Agency Pro as of 07/09/22

7/11/2022