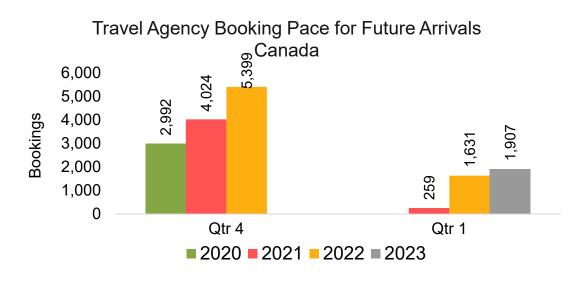

#### CANADA

#### Travel Agency Booking Pace for Future Arrivals, by Quarter

Source: Global Agency Pro as of 07/09/22