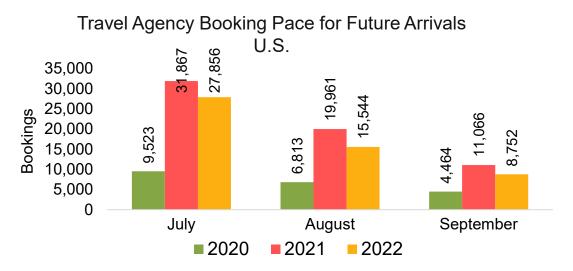

#### Travel Agency Booking Pace for Future Arrivals, by Month

#### Travel Agency Booking Pace for Future Arrivals, by Quarter

Source: Global Agency Pro as of 07/09/22