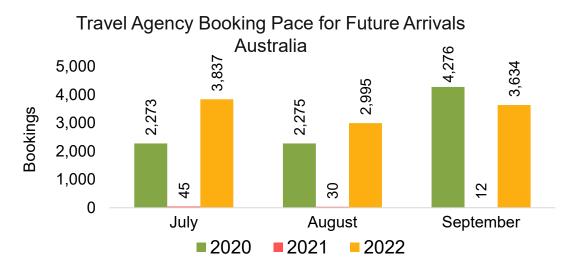

Agency Pro as of 07/09/22

#### CANADA

#### Travel Agency Booking Pace for Future Arrivals, by Month

#### Travel Agency Booking Pace for Future Arrivals, by Quarter





Source: Global Agency Pro as of 07/09/22

#### **KOREA**

#### Travel Agency Booking Pace for Future Arrivals, by Month



#### Travel Agency Booking Pace for Future Arrivals, by Quarter



Source: Global Agency Pro as of 07/09/22

7/11/2022

#### AUSTRALIA

Travel Agency Booking Pace for Future Arrivals, by Month



#### Travel Agency Booking Pace for Future Arrivals, by Quarter



# O'ahu by Month 2022





Travel Agency Booking Pace for Future Arrivals Japan Japan 8,000 5,410 5,428 5,255 ~ 3,908 6,000 Bookings 2,948 4,000 762 2,000 ဖ 218 51 0 July August September 2020 **2021 2022** 



# O'ahu by Month 2022 (cont.)



Source: Global Agency Pro as of 07/09/22

## O'ahu by Quarter 2023









## O'ahu by Quarter 2023 (cont.)



Source: Global Agency Pro as of 07/09/22

## Maui by Month 2022





Travel Agency Booking Pace for Future Arrivals Japan  $\sim$  $\sim$ July August September **2022** 

Bookings



# Maui by Month 2022 (cont.)



Source: Global Agency Pro as of 07/09/22

#### Maui by Quarter 2023









### Maui by Quarter 2023 (cont.)





# Moloka'i by Month 2022



# Moloka'i by Month 2022 (cont.)



Source: Global Agency Pro as of 07/09/22

## Moloka'i by Quarter 2023



#### Moloka'i by Quarter 2023 (cont.)



Source: Global Agency Pro as of 07/09/22

## Lāna'i by Month 2022



## Lāna'i by Month 2022 (cont.)



Source: Global Agency Pro as of 07/09/22

#### Lāna'i by Quarter 2023



#