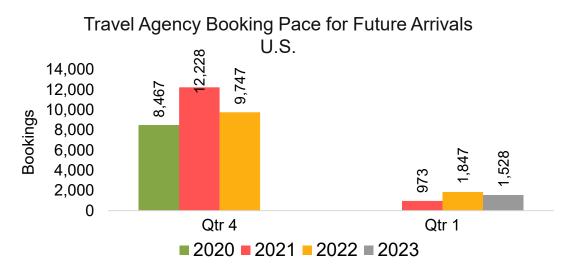

#### Travel Agency Booking Pace for Future Arrivals, by Quarter

Source: Global Agency Pro as of 07/09/22