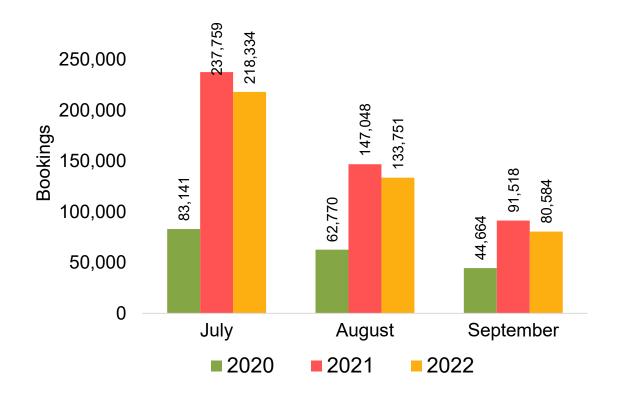

dated daily with a recency of two days prior to current date.





# **Global Agency Pro Index**

#### Bookings

 Net sum of the number of visitors (i.e., excluding Hawai'i residents and inter-island travelers) from Sales transactions counted, including Exchanges and Refunds.

#### Booking Date

 The date on which the ticket was purchased by the passenger. Also known as the Sales Date.

#### Travel Date

- The date on which travel is expected to take place.

#### Point of Origin Country

- The country which contains the airport at which the ticket started.

#### Travel Agency

- Travel Agency associated with the ticket is doing business (DBA).



7/11/2022



US

#### Travel Agency Booking Pace for Future Arrivals, by Month

#### Travel Agency Booking Pace for Future Arrivals, by Quarter





Source: Global Agency Pro as of 07/09/22



#### Travel Agency Booking Pace for Future Arrivals, by Month



#### Travel Agency Booking Pace for Future Arrivals, by Quarter



Source: Global Agency Pro as of 07/09/22

#### CANADA

#### Travel Agency Booking Pace for Future Arrivals, by Month

#### Travel Agency Booking Pace for Future Arrivals, by Quarter





Source: Global Agency Pro as of 07/09/22

#### **KOREA**

#### Travel Agency Booking Pace for Future Arrivals, by Month



#### Travel Agency Booking Pace for Future Arrivals, by Quarter



Source: Global Agency Pro as of 07/09/22

7/11/2022

#### AUSTRALIA

Travel Agency Booking Pace for Future Arrivals, by Month



#### Travel Agency Booking Pace for Future Arrivals, by Quarter



# O'ahu by Month 2022





Travel Agency Bookin