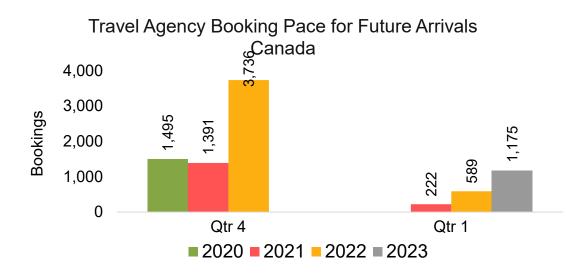

#### CANADA

#### Travel Agency Booking Pace for Future Arrivals, by Quarter

Source: Global Agency Pro as of 07/09/22