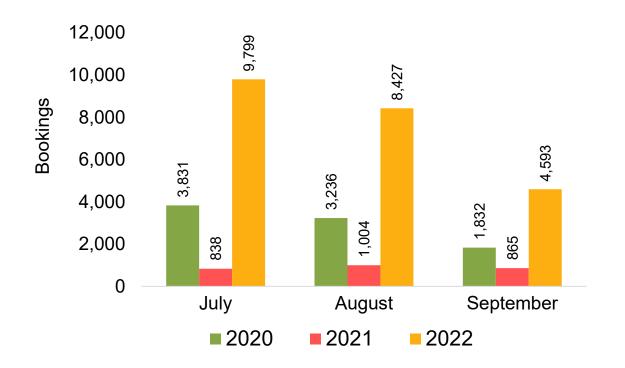

#### Travel Agency Booking Pace for Future Arrivals, by Month

# O'ahu by Month 2022

Travel Agency Booking Pace for Future Arrivals Japan Japan 8,000 5,410 5,428 5,255 ~ 3,908 6,000 Bookings 2,948 4,000 762 2,000 ဖ 218 51 0 July August September 2020 **2021 2022** 