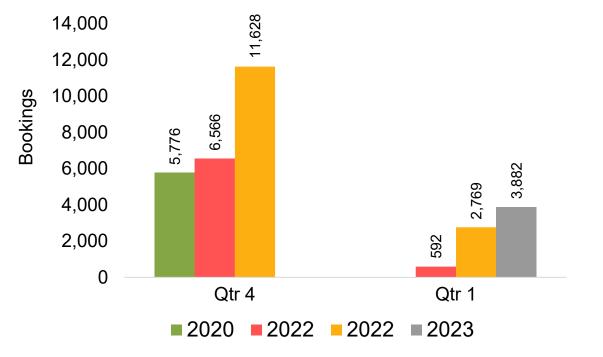

#### Travel Agency Booking Pace for Future Arrivals, by Quarter

Source: Global Agency Pro as of 07/09/22

## O'ahu by Quarter 2023

## O'ahu by Quarter 2023 (cont.)

Source: Global Agency Pro as of 07/09/22