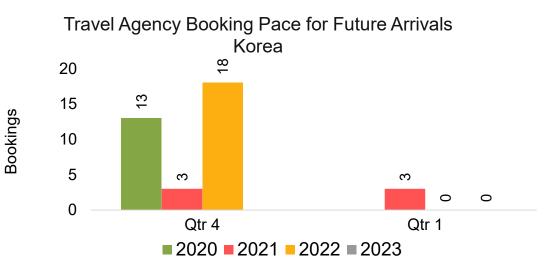

#### Travel Agency Booking Pace for Future Arrivals, by Quarter

Source: Global Agency Pro as of 07/09/22

7/11/2022