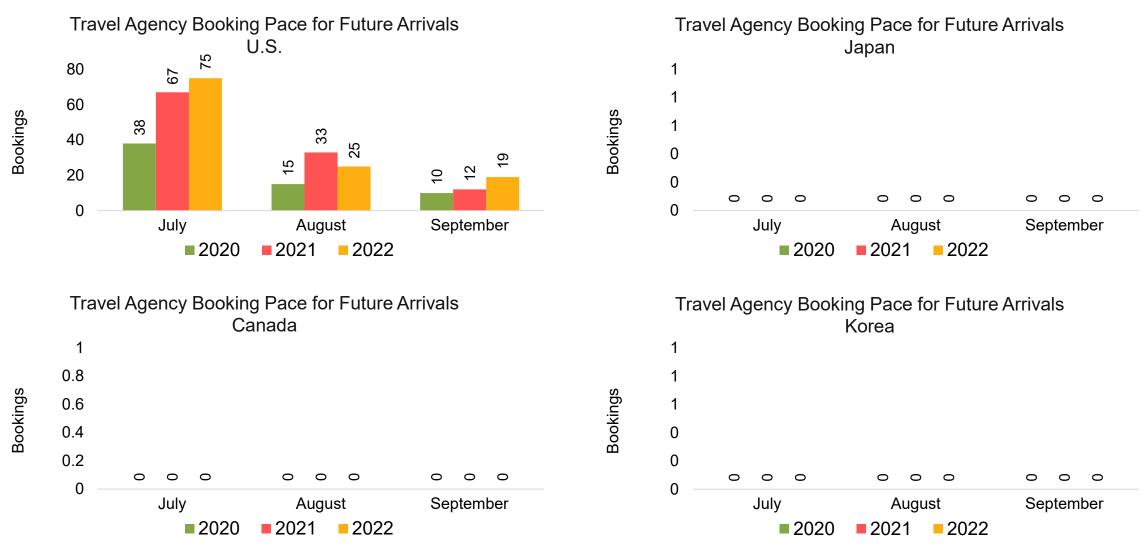

#### Travel Agency Booking Pace for Future Arrivals, by Month

#### AUSTRALIA

Travel Agency Booking Pace for Future Arrivals, by Month