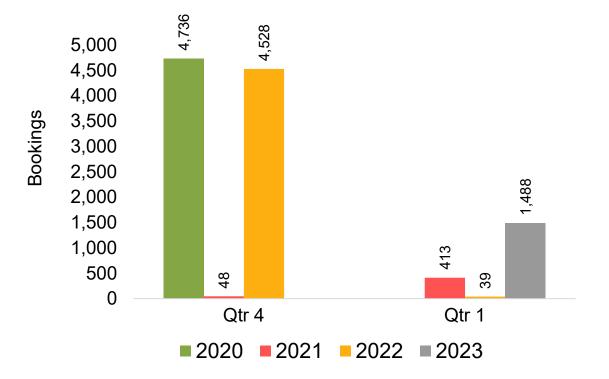

#### Travel Agency Booking Pace for Future Arrivals, by Quarter

Source: Global Agency Pro as of 07/09/22