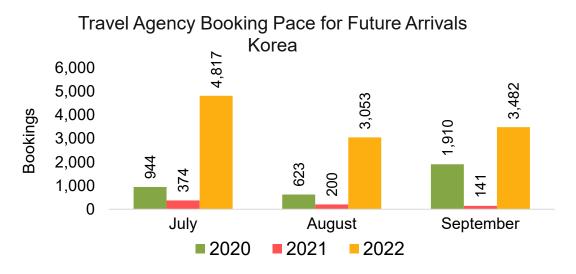

ls, by Quarter



Source: Global Agency Pro as of 07/09/22

#### CANADA

#### Travel Agency Booking Pace for Future Arrivals, by Month

#### Travel Agency Booking Pace for Future Arrivals, by Quarter





Source: Global Agency Pro as of 07/09/22

#### **KOREA**

#### Travel Agency Booking Pace for Future Arrivals, by Month



#### Travel Agency Booking Pace for Future Arrivals, by Quarter



Source: Global Agency Pro as of 07/09/22

7/11/2022

#### AUSTRALIA

Travel Agency Booking Pace for Future Arrivals, by Month



#### Travel Agency Booking Pace for Future Arrivals, by Quarter



# O'ahu by Month 2022





Travel Agency Booking Pace for Future Arrivals Japan Japan 8,000 5,410 5,428 5,255 ~ 3,908 6,000 Bookings 2,948 4,000 762 2,000 ဖ 218 51 0 July August September 2020 **2021 2022** 



# O'ahu by Month 2022 (cont.)



Source: Global Agency Pro as of 07/09/22

## O'ahu by Quarter 2023









## O'ahu by Quarter 2023 (cont.)



Source: Global Agency Pro as of 07/09/22

## Maui by Month 2022





Travel Agency Booking Pace for Future Arrivals Japan  $\sim$  $\sim$ July August September **2022** 

Bookings



# Maui by Month 2022 (cont.)



Source: Global Agency Pro as of 07/09/22

#### Maui by Quarter 2023









### Maui by Quarter 2023 (cont.)





# Moloka'i by Month 2022



# Moloka'i by Month 2022 (cont.)



Source: Global Agency Pro as of 07/09/22

## Moloka'i by Quarter 2023



#### Moloka'i by Quarter 2023 (cont.)



Source: Global Agency Pro as of 07/09/22

## Lāna'i by Month 2022



## Lāna'i by Month 2022 (cont.)



Source: Global Agency Pro as of 07/09/22