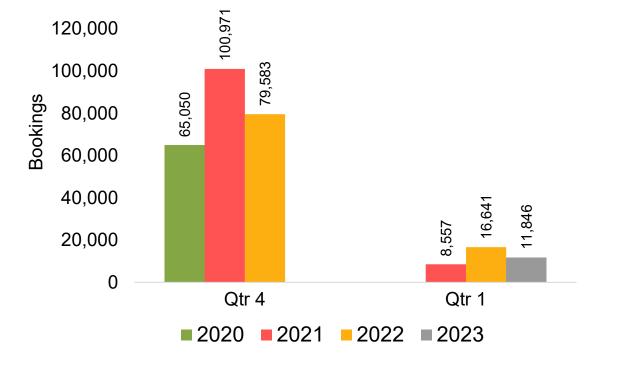

#### Travel Agency Booking Pace for Future Arrivals, by Quarter

Source: Global Agency Pro as of 07/09/22