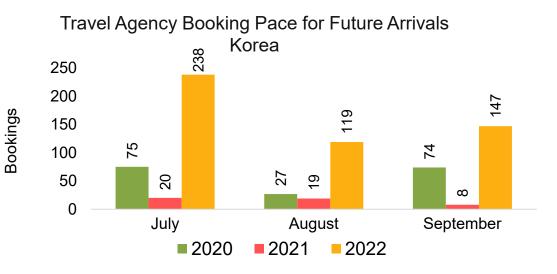

Global Agency Pro as of 07/09/22

## Moloka'i by Quarter 2023



#### Moloka'i by Quarter 2023 (cont.)



Source: Global Agency Pro as of 07/09/22

## Lāna'i by Month 2022



## Lāna'i by Month 2022 (cont.)



Source: Global Agency Pro as of 07/09/22

#### Lāna'i by Quarter 2023



#### Lāna'i by Quarter 2023 (cont.)



Source: Global Agency Pro as of 07/09/22

# Kaua'i by Month 2022





**Travel Agency Booking Pace for Future Arrivals** 



Travel Agency Booking Pace for Future Arrivals Korea

Bookings



# Kaua'i by Month 2022 (cont.)



Source: Global Agency Pro as of 07/09/22

## Kaua'i by Quarter 2023









### Kaua'i by Quarter 2023 (cont.)



Source: Global Agency Pro as of 07/09/22

# Hawai'i Island by Month 2022





Travel Agency Booking Pace for Future Arrivals



Bookings



# Hawai'i Island by Month 2022 (cont.)



Source: Global Agency Pro as of 07/09/22

# Hawai'i Island by Quarter 2023





**Travel Agency Booking Pace for Future Arrivals** Japan 231 250 200 124 Bookings 150 100 25 50 22 28 2 0 Qtr 4 Qtr 1 ■ 2020 ■ 2021 ■ 2022 ■ 2023



## Hawai'i Island by Quarter 2023 (cont.)



Source: Global Agency Pro as of 07/09/22