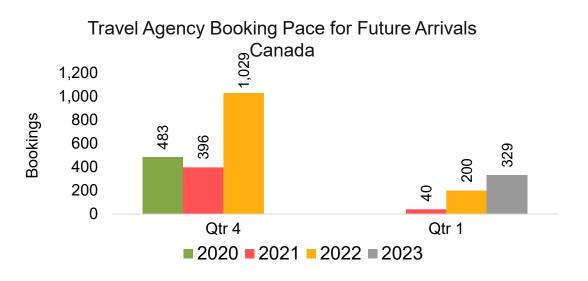

#### Travel Agency Booking Pace for Future Arrivals, by Quarter

Source: Global Agency Pro as of 07/09/22