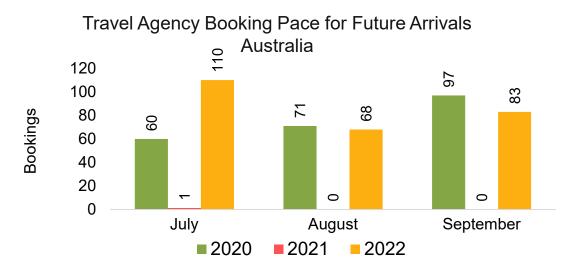

st September **2022** 

Bookings



# Maui by Month 2022 (cont.)



Source: Global Agency Pro as of 07/09/22

#### Maui by Quarter 2023









### Maui by Quarter 2023 (cont.)





# Moloka'i by Month 2022



# Moloka'i by Month 2022 (cont.)



Source: Global Agency Pro as of 07/09/22

## Moloka'i by Quarter 2023



#### Moloka'i by Quarter 2023 (cont.)



Source: Global Agency Pro as of 07/09/22

## Lāna'i by Month 2022



## Lāna'i by Month 2022 (cont.)



Source: Global Agency Pro as of 07/09/22

#### Lāna'i by Quarter 2023



#### Lāna'i by Quarter 2023 (cont.)



Source: Global Agency Pro as of 07/09/22

# Kaua'i by Month 2022





**Travel Agency Booking Pace for Future Arrivals** 



Travel Agency Booking Pace for Future Arrivals Korea

Bookings



# Kaua'i by Month 2022 (cont.)



Source: Global Agency Pro as of 07/09/22

## Kaua'i by Quarter 2023









### Kaua'i by Quarter 2023 (cont.)



Source: Global Agency Pro as of 07/09/22

# Hawai'i Island by Month 2022





Travel Agency Booking Pace for Future Arrivals



Bookings



# Hawai'i Island by Month 2022 (cont.)



Source: Global Agency Pro as of 07/09/22

# Hawai'i Island by Quarter 2023





**Travel Agency Booking Pace for Future Arrivals** Japan 231 250 200 124 Bookings 150 100 25 50 22 28 2 0 Qtr 4 Qtr 1 ■ 2020 ■ 2021 ■ 2022 ■ 2023



## Hawai'i Island by Quarter 2023 (cont.)



Source: Global Agency Pro as of 07/09/22