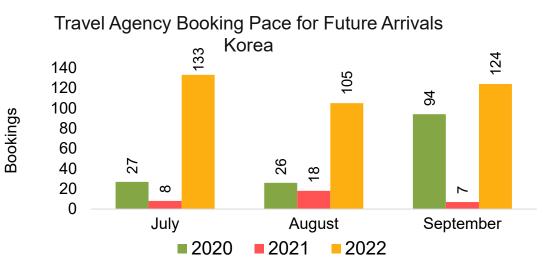

#### Travel Agency Booking Pace for Future Arrivals, by Quarter



Source: Global Agency Pro as of 07/09/22

7/11/2022

#### AUSTRALIA

Travel Agency Booking Pace for Future Arrivals, by Month



#### Travel Agency Booking Pace for Future Arrivals, by Quarter



# O'ahu by Month 2022





Travel Agency Booking Pace for Future Arrivals Japan Japan 8,000 5,410 5,428 5,255 ~ 3,908 6,000 Bookings 2,948 4,000 762 2,000 ဖ 218 51 0 July August September 2020 **2021 2022** 



# O'ahu by Month 2022 (cont.)



Source: Global Agency Pro as of 07/09/22

## O'ahu by Quarter 2023









## O'ahu by Quarter 2023 (cont.)



Source: Global Agency Pro as of 07/09/22

## Maui by Month 2022





Travel Agency Booking Pace for Future Arrivals Japan  $\sim$  $\sim$ July August September **2022** 

Bookings



# Maui by Month 2022 (cont.)



Source: Global Agency Pro as of 07/09/22

#### Maui by Quarter 2023









### Maui by Quarter 2023 (cont.)





# Moloka'i by Month 2022



# Moloka'i by Month 2022 (cont.)



Source: Global Agency Pro as of 07/09/22

## Moloka'i by Quarter 2023



#### Moloka'i by Quarter 2023 (cont.)



Source: Global Agency Pro as of 07/09/22

## Lāna'i by Month 2022



## Lāna'i by Month 2022 (cont.)



Source: Global Agency Pro as of 07/09/22

#### Lāna'i by Quarter 2023



#### Lāna'i by Quarter 2023 (cont.)



Source: Global Agency Pro as of 07/09/22

# Kaua'i by Month 2022





**Travel Agency Booking Pace for Future Arrivals** 



Travel Agency Booking Pace for Future Arrivals Korea

Bookings



# Kaua'i by Month 2022 (cont.)



Source: Global Agency Pro as of