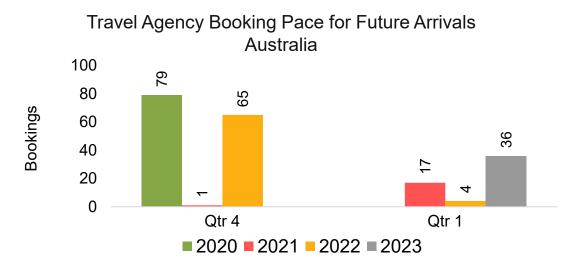

#### AUSTRALIA

Travel Agency Booking Pace for Future Arrivals, by Month

#### Travel Agency Booking Pace for Future Arrivals, by Quarter