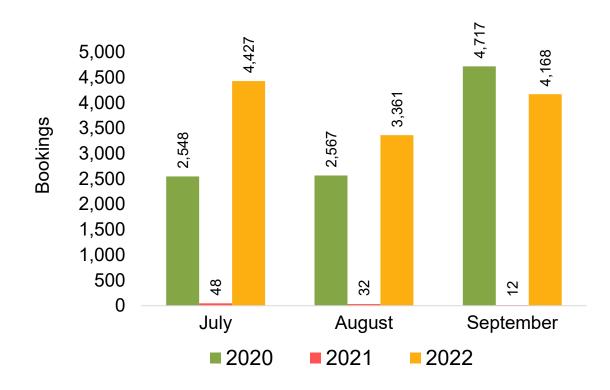

Agency Booking Pace for Future Arrivals, by Month

#### Travel Agency Booking Pace for Future Arrivals, by Quarter





Source: Global Agency Pro as of 07/09/22



#### Travel Agency Booking Pace for Future Arrivals, by Month



#### Travel Agency Booking Pace for Future Arrivals, by Quarter



Source: Global Agency Pro as of 07/09/22

#### CANADA

#### Travel Agency Booking Pace for Future Arrivals, by Month

#### Travel Agency Booking Pace for Future Arrivals, by Quarter





Source: Global Agency Pro as of 07/09/22

#### **KOREA**

#### Travel Agency Booking Pace for Future Arrivals, by Month



#### Travel Agency Booking Pace for Future Arrivals, by Quarter



Source: Global Agency Pro as of 07/09/22

7/11/2022

#### AUSTRALIA

Travel Agency Booking Pace for Future Arrivals, by Month



#### Travel Agency Booking Pace for Future Arrivals, by Quarter



# O'ahu by Month 2022





Travel Agency Booking Pace for Future Arrivals Japan Japan 8,000 5,410 5,428 5,255 ~ 3,908 6,000 Bookings 2,948 4,000 762 2,000 ဖ 218 51 0 July August September 2020 **2021 2022** 



# O'ahu by Month 2022 (cont.)



Source: Global Agency Pro as of 07/09/22

## O'ahu by Quarter 2023









## O'ahu by Quarter 2023 (cont.)



Source: Global Agency Pro as of 07/09/22

## Maui by Month 2022





Travel Agency Booking Pace for Future Arrivals Japan  $\sim$  $\sim$ July August September **2022** 

Bookings



# Maui by Month 2022 (cont.)



Source: Global Agency Pro as of 07/09/22

#### Maui by Quarter 2023









### Maui by Quarter 2023 (cont.)





# Moloka'i by Month 2022



# Moloka'i by Mon