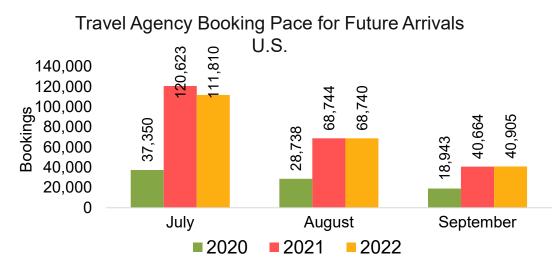

e Arrivals, by Quarter





Source: Global Agency Pro as of 07/09/22



#### Travel Agency Booking Pace for Future Arrivals, by Month



#### Travel Agency Booking Pace for Future Arrivals, by Quarter



Source: Global Agency Pro as of 07/09/22

#### CANADA

#### Travel Agency Booking Pace for Future Arrivals, by Month

#### Travel Agency Booking Pace for Future Arrivals, by Quarter





Source: Global Agency Pro as of 07/09/22

#### **KOREA**

#### Travel Agency Booking Pace for Future Arrivals, by Month



#### Travel Agency Booking Pace for Future Arrivals, by Quarter



Source: Global Agency Pro as of 07/09/22

7/11/2022

#### AUSTRALIA

Travel Agency Booking Pace for Future Arrivals, by Month



#### Travel Agency Booking Pace for Future Arrivals, by Quarter



# O'ahu by Month 2022





Travel Agency Booking Pace for Future Arrivals Japan Japan 8,000 5,410 5,428 5,255 ~ 3,908 6,000 Bookings 2,948 4,000 762 2,000 ဖ 218 51 0 July August September 2020 **2021 2022** 



# O'ahu by Month 2022 (cont.)



Source: Global Agency Pro as of 07/09/22

## O'ahu by Quarter 2023









## O'ahu by Quarter 2023 (cont.)



Source: Global Agency Pro as of 07/09/22

## Maui by Month 2022





Travel Agency Booking Pace for Future Arrivals Japan  $\sim$  $\sim$ July August September **2022** 

Bookings



# Maui by Month 2022 (cont.)



Source: Global Agency Pro as of 07/09/22

#### Maui by Quarter 2023









### Maui by Quarter 2023 (cont.)





# Moloka'i by Month 2022



# Moloka'i by Month 2022 (cont.)



Source: Global Agency Pro as of 07/09/22

## Moloka'i by Quarter 2023