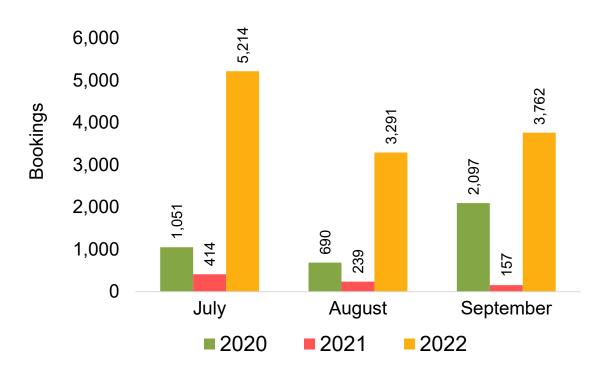

## Maui by Month 2022

Travel Agency Booking Pace for Future Arrivals Japan  $\sim$  $\sim$ July August September **2022** 

Bookings

# Maui by Month 2022 (cont.)

Source: Global Agency Pro as of 07/09/22