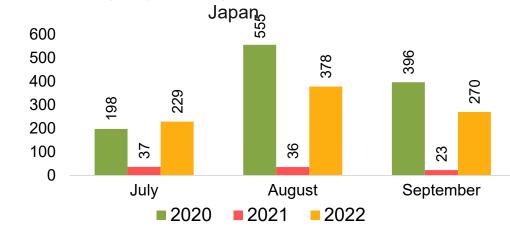

# O'ahu by Month 2022

Travel Agency Booking Pace for Future Arrivals Japan Japan 8,000 5,410 5,428 5,255 ~ 3,908 6,000 Bookings 2,948 4,000 762 2,000 ဖ 218 51 0 July August September 2020 **2021 2022** 

# O'ahu by Month 2022 (cont.)

Source: Global Agency Pro as of 07/09/22