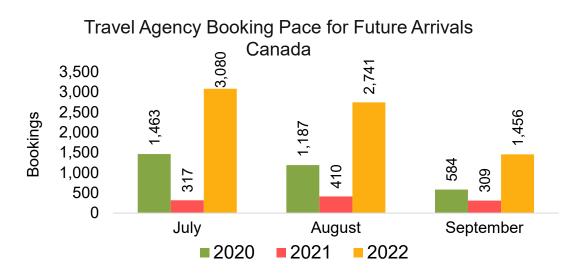

lobal Agency Pro as of 07/09/22

#### **KOREA**

#### Travel Agency Booking Pace for Future Arrivals, by Month



#### Travel Agency Booking Pace for Future Arrivals, by Quarter



Source: Global Agency Pro as of 07/09/22

7/11/2022

#### AUSTRALIA

Travel Agency Booking Pace for Future Arrivals, by Month



#### Travel Agency Booking Pace for Future Arrivals, by Quarter



# O'ahu by Month 2022





Travel Agency Booking Pace for Future Arrivals Japan Japan 8,000 5,410 5,428 5,255 ~ 3,908 6,000 Bookings 2,948 4,000 762 2,000 ဖ 218 51 0 July August September 2020 **2021 2022** 



# O'ahu by Month 2022 (cont.)



Source: Global Agency Pro as of 07/09/22

## O'ahu by Quarter 2023









## O'ahu by Quarter 2023 (cont.)



Source: Global Agency Pro as of 07/09/22

## Maui by Month 2022





Travel Agency Booking Pace for Future Arrivals Japan  $\sim$  $\sim$ July August September **2022** 

Bookings



# Maui by Month 2022 (cont.)



Source: Global Agency Pro as of 07/09/22

#### Maui by Quarter 2023









### Maui by Quarter 2023 (cont.)





# Moloka'i by Month 2022



# Moloka'i by Month 2022 (cont.)



Source: Global Agency Pro as of 07/09/22

## Moloka'i by Quarter 2023



#### Moloka'i by Quarter 2023 (cont.)



Source: Global Agency Pro as of 07/09/22

## Lāna'i by Month 2022



## Lāna'i by Month 2022 (cont.)



Source: Global Agency Pro as of 07/09/22

#### Lāna'i by Quarter 2023



#### Lāna'i by Quarter 2023 (cont.)



Source: Global Agency Pro as of 07/09/22

# Kaua'i by Month 2022





**Travel Agency Booking Pace for Future Arrivals** 



Travel Agency Book