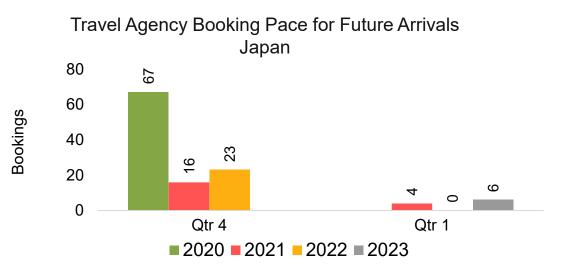

#### Travel Agency Booking Pace for Future Arrivals, by Quarter

Source: Global Agency Pro as of 07/09/22