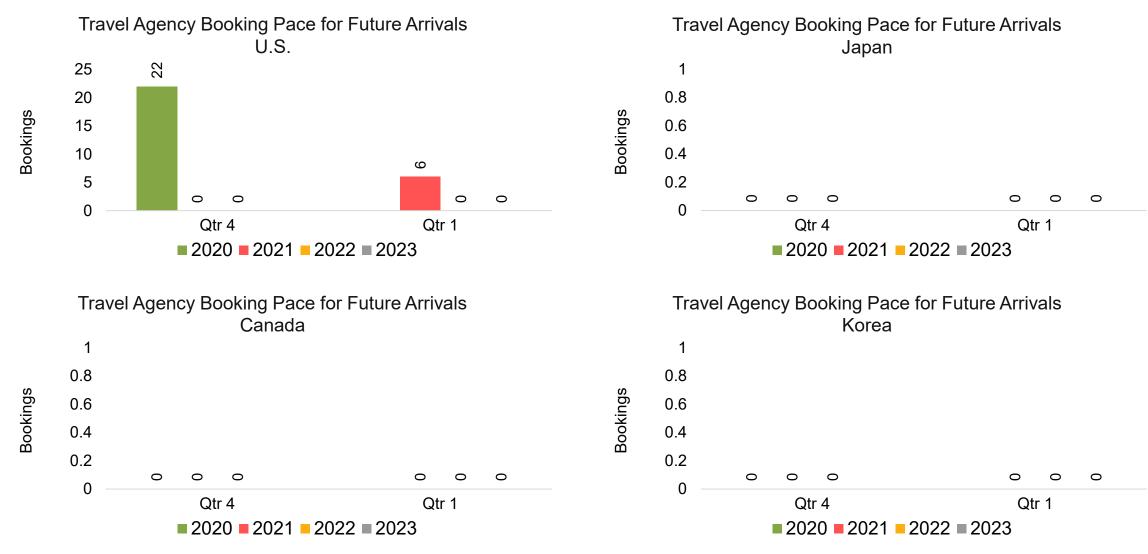

#### Travel Agency Booking Pace for Future Arrivals, by Month

#### Travel Agency Booking Pace for Future Arrivals, by Quarter

Source: Global Agency Pro as of 07/09/22

#### CANADA

#### **KOREA**

#### Travel Agency Booking Pace for Future Arrivals, by Quarter

Source: Global Agency Pro as of 07/09/22

7/11/2022