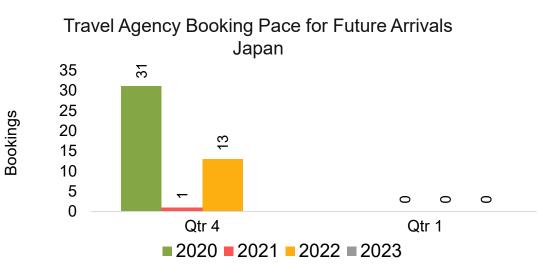

#### Travel Agency Booking Pace for Future Arrivals, by Quarter

Source: Global Agency Pro as of 07/09/22