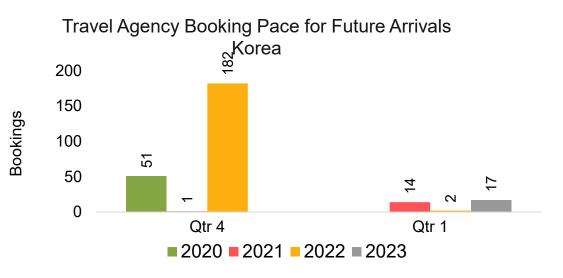

#### **KOREA**

#### Travel Agency Booking Pace for Future Arrivals, by Quarter

Source: Global Agency Pro as of 07/09/22

7/11/2022