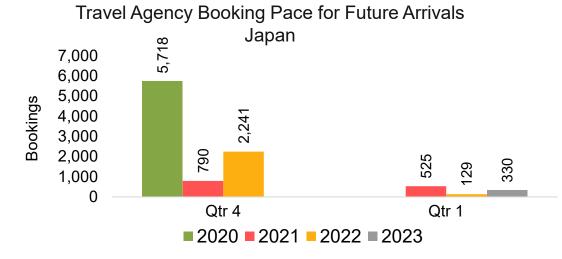

#### **KOREA**

#### Travel Agency Booking Pace for Future Arrivals, by Quarter

Source: Global Agency Pro as of 07/09/22

7/11/2022