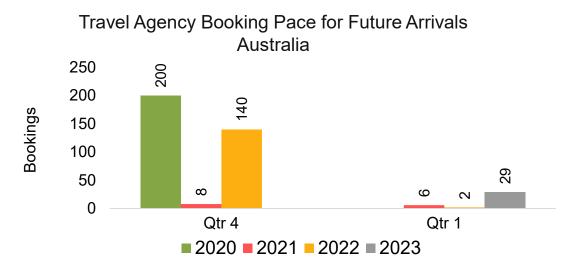

#### AUSTRALIA

Travel Agency Booking Pace for Future Arrivals, by Month

#### Travel Agency Booking Pace for Future Arrivals, by Quarter