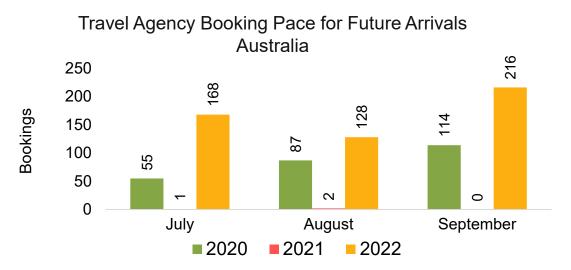

a'i by Quarter 2023



#### Moloka'i by Quarter 2023 (cont.)



Source: Global Agency Pro as of 07/09/22

## Lāna'i by Month 2022



## Lāna'i by Month 2022 (cont.)



Source: Global Agency Pro as of 07/09/22

#### Lāna'i by Quarter 2023



#### Lāna'i by Quarter 2023 (cont.)



Source: Global Agency Pro as of 07/09/22

# Kaua'i by Month 2022





**Travel Agency Booking Pace for Future Arrivals** 



Travel Agency Booking Pace for Future Arrivals Korea

Bookings



# Kaua'i by Month 2022 (cont.)



Source: Global Agency Pro as of 07/09/22

## Kaua'i by Quarter 2023









### Kaua'i by Quarter 2023 (cont.)



Source: Global Agency Pro as of 07/09/22

# Hawai'i Island by Month 2022





Travel Agency Booking Pace for Future Arrivals



Bookings



# Hawai'i Island by Month 2022 (cont.)



Source: Global Agency Pro as of 07/09/22

# Hawai'i Island by Quarter 2023





**Travel Agency Booking Pace for Future Arrivals** Japan 231 250 200 124 Bookings 150 100 25 50 22 28 2 0 Qtr 4 Qtr 1 ■ 2020 ■ 2021 ■ 2022 ■ 2023



## Hawai'i Island by Quarter 2023 (cont.)



Source: Global Agency Pro as of 07/09/22