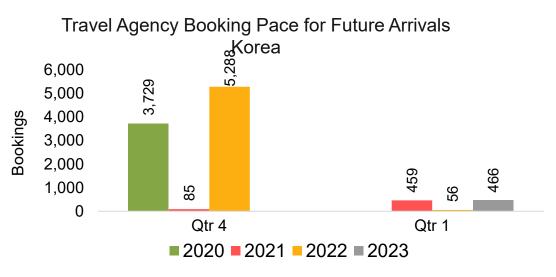

#### **KOREA**

#### Travel Agency Booking Pace for Future Arrivals, by Quarter

Source: Global Agency Pro as of 07/09/22

7/11/2022