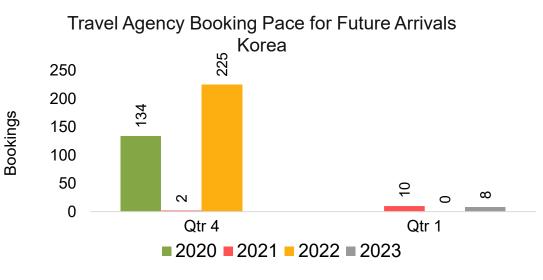

#### **KOREA**

#### Travel Agency Booking Pace for Future Arrivals, by Quarter

Source: Global Agency Pro as of 07/09/22

7/11/2022