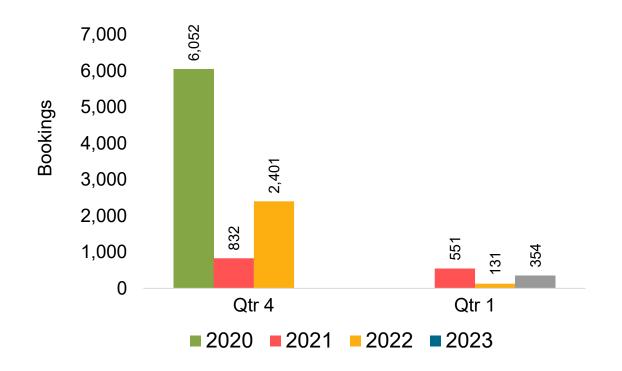

ents and inter-island travelers) from Sales transactions counted, including Exchanges and Refunds.

#### Booking Date

 The date on which the ticket was purchased by the passenger. Also known as the Sales Date.

#### Travel Date

- The date on which travel is expected to take place.

#### Point of Origin Country

- The country which contains the airport at which the ticket started.

#### Travel Agency

- Travel Agency associated with the ticket is doing business (DBA).



7/11/2022



US

#### Travel Agency Booking Pace for Future Arrivals, by Month

#### Travel Agency Booking Pace for Future Arrivals, by Quarter





Source: Global Agency Pro as of 07/09/22



#### Travel Agency Booking Pace for Future Arrivals, by Month



#### Travel Agency Booking Pace for Future Arrivals, by Quarter



Source: Global Agency Pro as of 07/09/22

#### CANADA

#### Travel Agency Booking Pace for Future Arrivals, by Month

#### Travel Agency Booking Pace for Future Arrivals, by Quarter





Source: Global Agency Pro as of 07/09/22

#### **KOREA**

#### Travel Agency Booking Pace for Future Arrivals, by Month



#### Travel Agency Booking Pace for Future Arrivals, by Quarter



Source: Global Agency Pro as of 07/09/22

7/11/2022

#### AUSTRALIA

Travel Agency Booking Pace for Future Arrivals, by Month



#### Travel Agency Booking Pace for Future Arrivals, by Quarter



# O'ahu by Month 2022





Travel Agency Booking Pace for Future Arrivals Japan Japan 8,000 5,410 5,428 5,255 ~ 3,908 6,000 Bookings 2,948 4,000 762 2,000 ဖ 218 51 0 July August September 2020 **2021 2022** 



# O'ahu by Mon