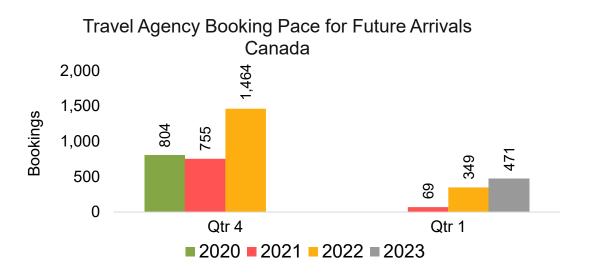

#### CANADA

#### Travel Agency Booking Pace for Future Arrivals, by Month

#### Travel Agency Booking Pace for Future Arrivals, by Quarter

Source: Global Agency Pro as of 07/09/22