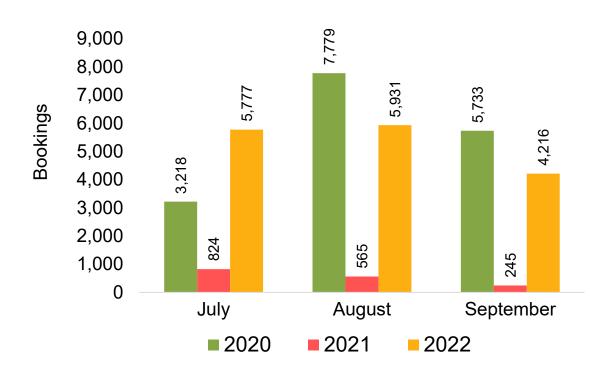

## Maui by Month 2022

Travel Agency Booking Pace for Future Arrivals Japan  $\sim$  $\sim$ July August September **2022** 

Bookings