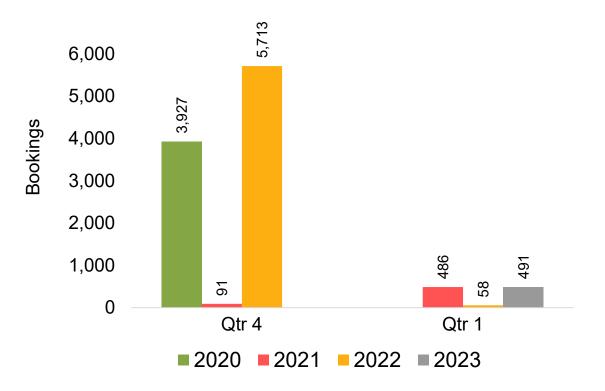

tarted.

#### Travel Agency

- Travel Agency associated with the ticket is doing business (DBA).



7/11/2022



US

#### Travel Agency Booking Pace for Future Arrivals, by Month

#### Travel Agency Booking Pace for Future Arrivals, by Quarter





Source: Global Agency Pro as of 07/09/22



#### Travel Agency Booking Pace for Future Arrivals, by Month



#### Travel Agency Booking Pace for Future Arrivals, by Quarter



Source: Global Agency Pro as of 07/09/22

#### CANADA

#### Travel Agency Booking Pace for Future Arrivals, by Month

#### Travel Agency Booking Pace for Future Arrivals, by Quarter





Source: Global Agency Pro as of 07/09/22

#### **KOREA**

#### Travel Agency Booking Pace for Future Arrivals, by Month



#### Travel Agency Booking Pace for Future Arrivals, by Quarter



Source: Global Agency Pro as of 07/09/22

7/11/2022

#### AUSTRALIA

Travel Agency Booking Pace for Future Arrivals, by Month



#### Travel Agency Booking Pace for Future Arrivals, by Quarter



# O'ahu by Month 2022





Travel Agency Booking Pace for Future Arrivals Japan Japan 8,000 5,410 5,428 5,255 ~ 3,908 6,000 Bookings 2,948 4,000 762 2,000 ဖ 218 51 0 July August September 2020 **2021 2022** 



# O'ahu by Month 2022 (cont.)



Source: Global Agency Pro as of 07/09/22

## O'ahu by Quarter 2023









## O'ahu by Quarter 2023 (cont.)



Source: Global Agency Pro as of 07/09/22

## Maui by Month 2022





Travel Agency Booking Pace for Future Arrivals Japan  $\sim$  $\sim$ July August September **2022** 

Bookings



# Maui by Month 2022 (cont.)



Source: Global Agency Pro as of