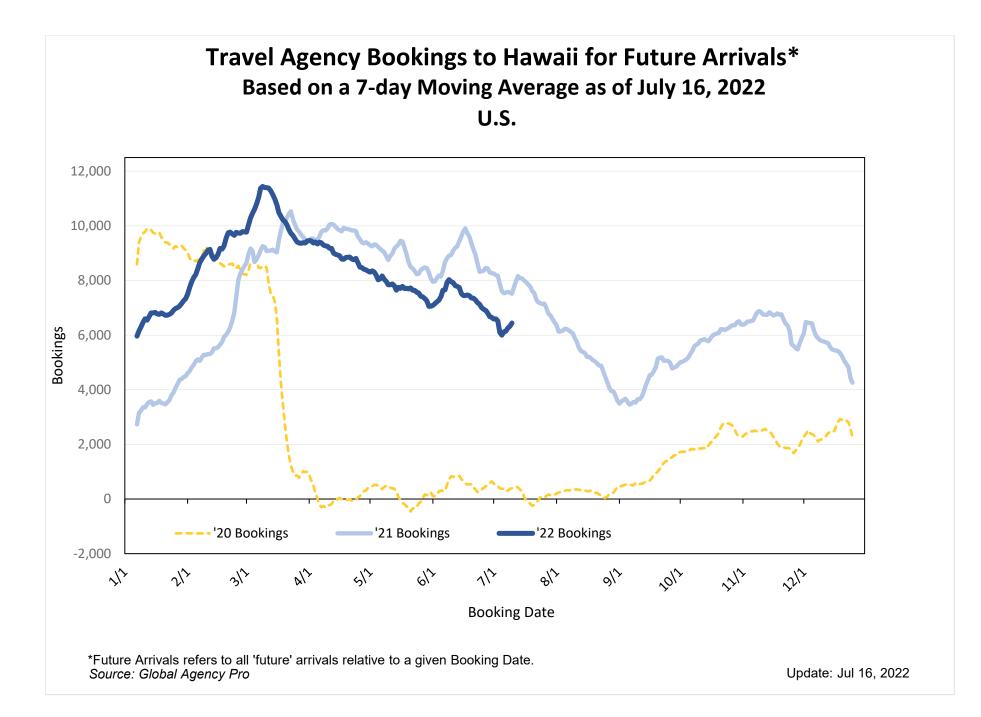

#### Bookings

 Net sum of the number of visitors (i.e., excluding Hawai'i residents and inter-island travelers) from Sales transactions counted, including Exchanges and Refunds.

#### Booking Date

 The date on which the ticket was purchased by the passenger. Also known as the Sales Date.