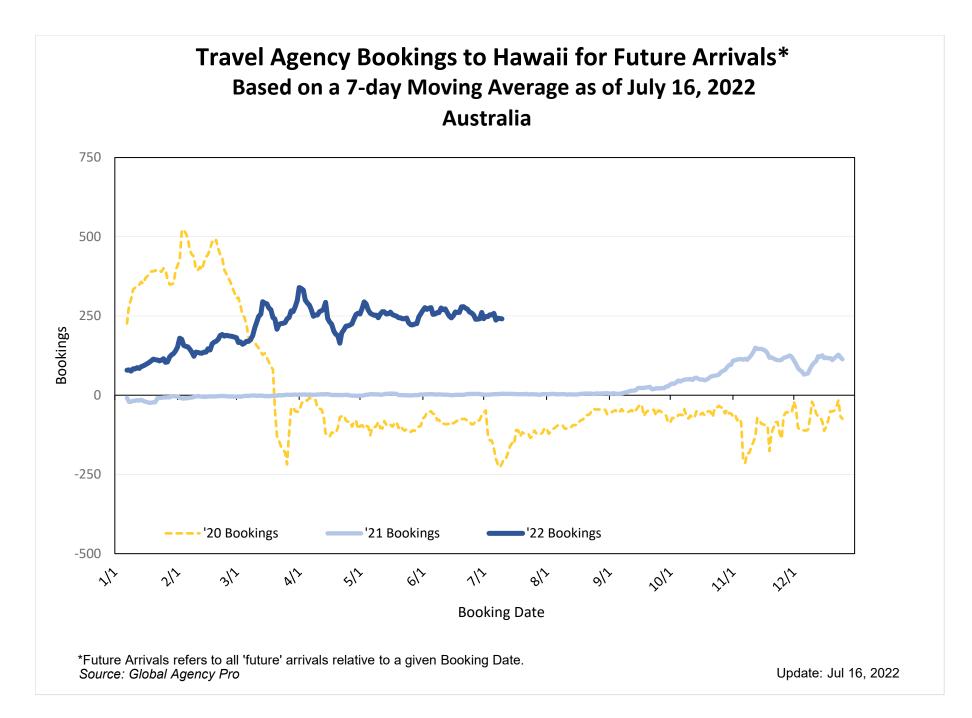

#### Bookings

 Net sum of the number of visitors (i.e., excluding Hawai'i residents and inter-island travelers) from Sales transactions counted, including Exchanges and Refunds.

#### Booking Date

 The date on which the ticket was purchased by the passenger. Also known as the Sales Date.