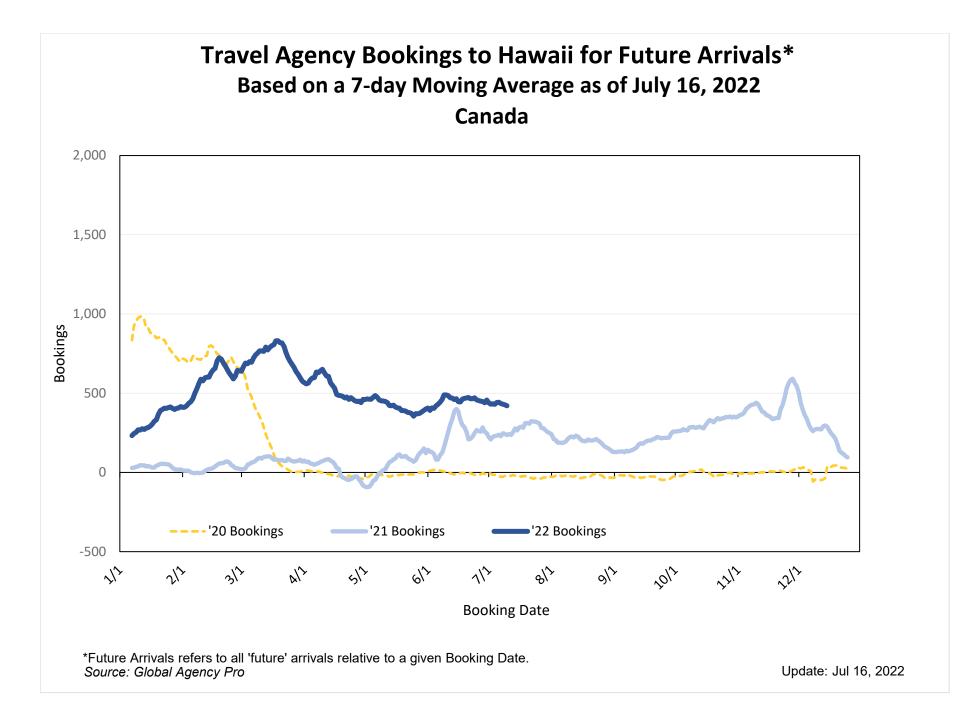

#### Bookings

 Net sum of the number of visitors (i.e., excluding Hawai'i residents and inter-island travelers) from Sales transactions counted, including Exchanges and Refunds.

#### Booking Date

 The date on which the ticket was purchased by the passenger. Also known as the Sales Date.