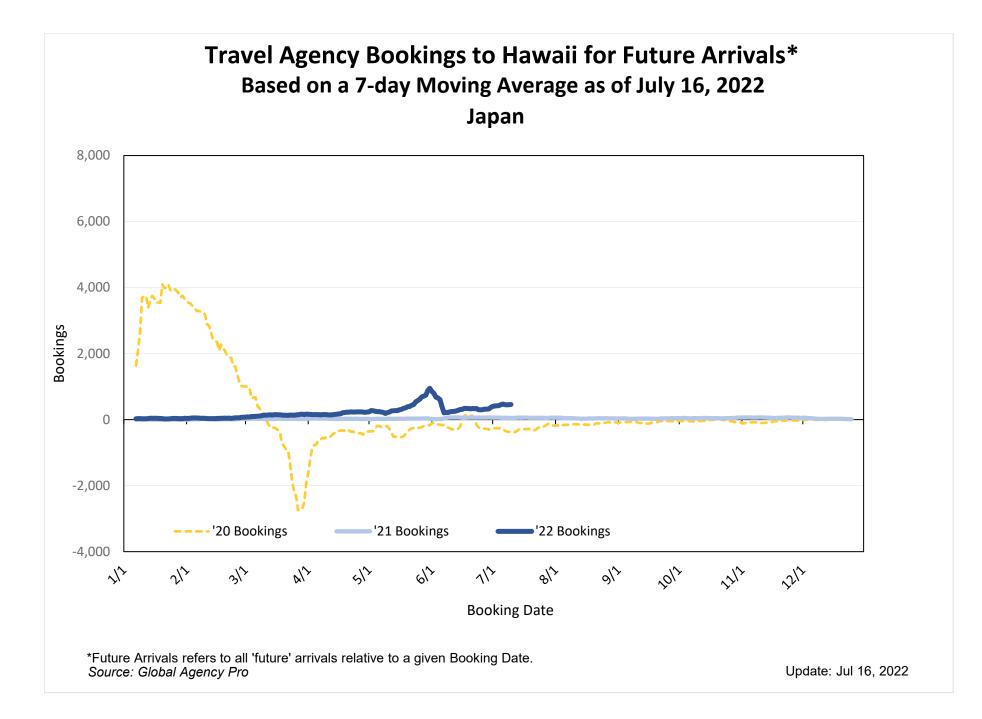

#### Bookings

 Net sum of the number of visitors (i.e., excluding Hawai'i residents and inter-island travelers) from Sales transactions counted, including Exchanges and Refunds.

#### Booking Date

 The date on which the ticket was purchased by the passenger. Also known as the Sales Date.