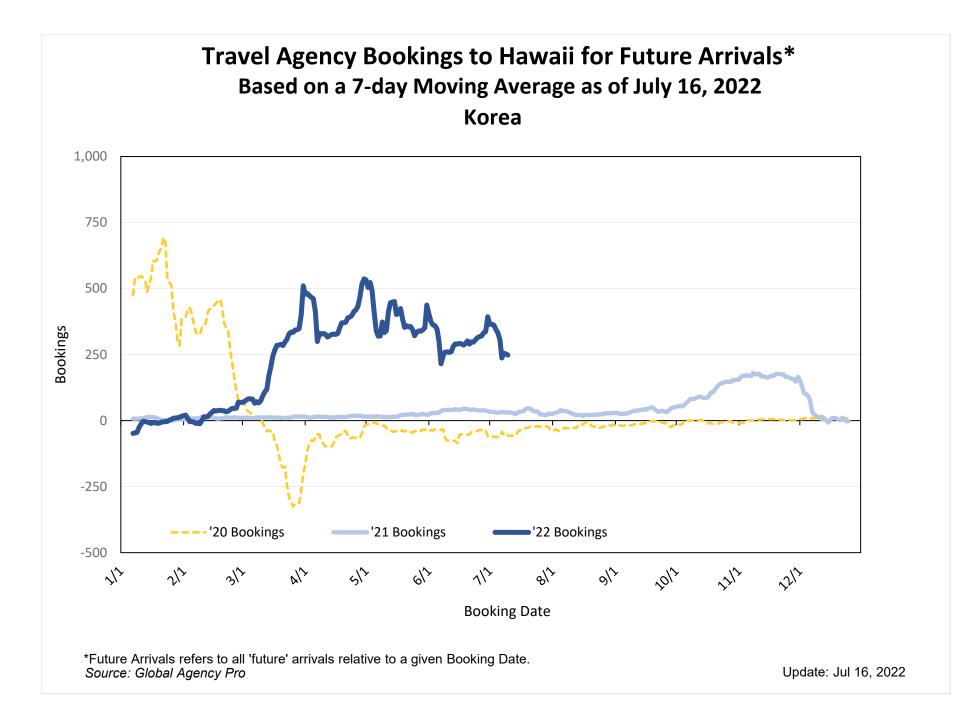

#### Bookings

 Net sum of the number of visitors (i.e., excluding Hawai'i residents and inter-island travelers) from Sales transactions counted, including Exchanges and Refunds.

#### Booking Date

 The date on which the ticket was purchased by the passenger. Also known as the Sales Date.