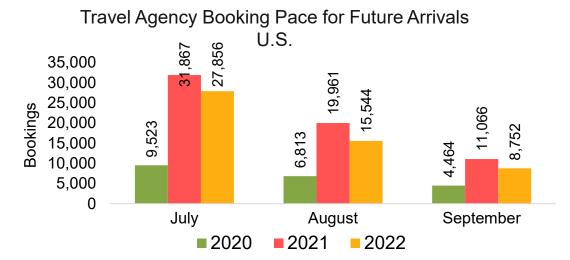

#### US

Travel Agency Booking Pace for Future Arrivals, by Month

Travel Agency Booking Pace for Future Arrivals, by Quarter

### Lāna'i by Month 2022

Travel Agency Booking Pace for Future Arrivals U.S.

Travel Agency Booking Pace for Future Arrivals
Canada

Travel Agency Booking Pace for Future Arrivals

Japan

Bookings

Bookings

Travel Agency Booking Pace for Future Arrivals
Korea