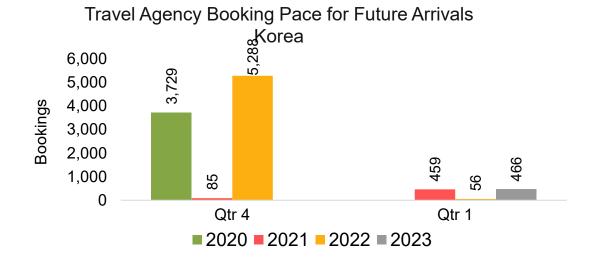

#### **KOREA**

Travel Agency Booking Pace for Future Arrivals, by Month

# Travel Agency Booking Pace for Future Arrivals, by Quarter