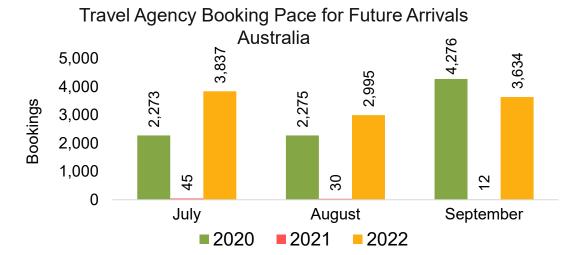

#### **AUSTRALIA**

Travel Agency Booking Pace for Future Arrivals, by Month

Travel Agency Booking Pace for Future Arrivals, by Quarter