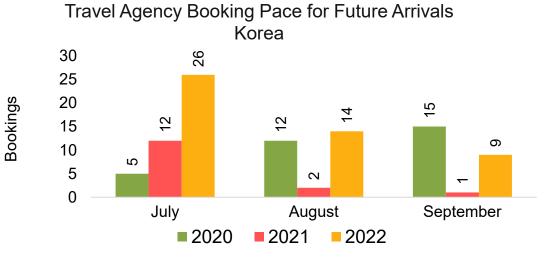

#### **KOREA**

Travel Agency Booking Pace for Future Arrivals, by Month

#### Travel Agency Booking Pace for Future Arrivals Japan

Travel Agency Booking Pace for Future Arrivals

Korea