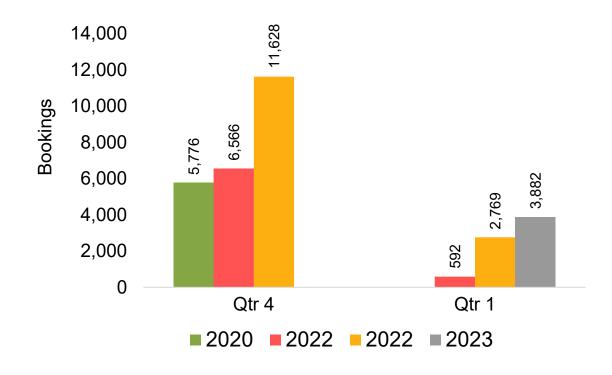

changes and Refunds.

#### Booking Date

 The date on which the ticket was purchased by the passenger. Also known as the Sales Date.

#### Travel Date

The date on which travel is expected to take place.

#### Point of Origin Country

The country which contains the airport at which the ticket started.

#### Travel Agency

Travel Agency associated with the ticket is doing business (DBA).





#### US

Travel Agency Booking Pace for Future Arrivals, by Month



Travel Agency Booking Pace for Future Arrivals, by Quarter



#### **JAPAN**

Travel Agency Booking Pace for Future Arrivals, by Month



Travel Agency Booking Pace for Future Arrivals, by Quarter



#### CANADA

Travel Agency Booking Pace for Future Arrivals, by Month



## Travel Agency Booking Pace for Future Arrivals, by Quarter



#### **KOREA**

Travel Agency Booking Pace for Future Arrivals, by Month



# Travel Agency Booking Pace for Future Arrivals, by Quarter



#### **AUSTRALIA**

Travel Agency Booking Pace for Future Arrivals, by Month



Travel Agency Booking Pace for Future Arrivals, by Quarter



### O'ahu by Month 2022









### O'ahu by Month 2022 (cont.)



### O'ahu by Quarter 2023









### O'ahu by Quarter 2023 (cont.)



### Maui by Month 2022









### Maui by Month 2022 (cont.)



### Maui by Quarter 2023









### Maui by Quarter 2023 (cont.)



#### Moloka'i by Month 2022







### Moloka'i by Month 2022 (cont.)



#### Moloka'i by Quarter 2023







#### Travel Agency Booking Pace for Future Arrivals Japan



Travel Agency Booking Pace for Future Arrivals
Korea



### Moloka'i