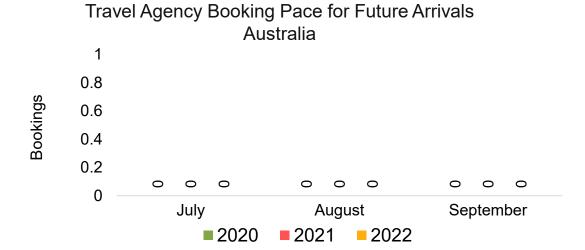

#### **AUSTRALIA**

Travel Agency Booking Pace for Future Arrivals, by Month

Travel Agency Booking Pace for Future Arrivals, by Quarter