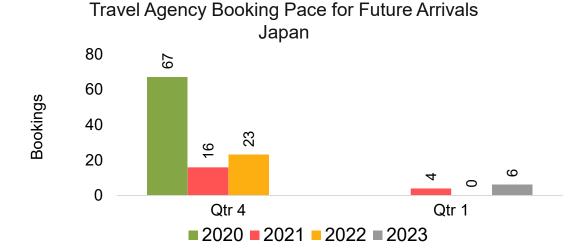

#### **JAPAN**

Travel Agency Booking Pace for Future Arrivals, by Month

Travel Agency Booking Pace for Future Arrivals, by Quarter