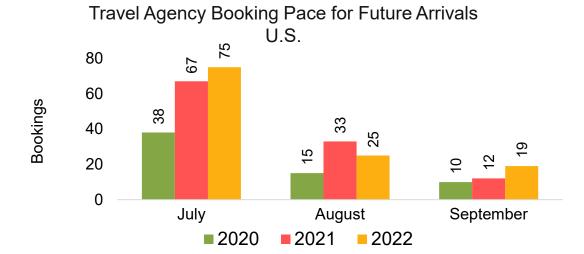

#### US

Travel Agency Booking Pace for Future Arrivals, by Month

Travel Agency Booking Pace for Future Arrivals, by Quarter

### Lāna'i by Month 2022

Travel Agency Booking Pace for Future Arrivals U.S.

Travel Agency Booking Pace for Future Arrivals
Canada

Travel Agency Booking Pace for Future Arrivals

Japan

Bookings

Bookings

Travel Agency Booking Pace for Future Arrivals
Korea