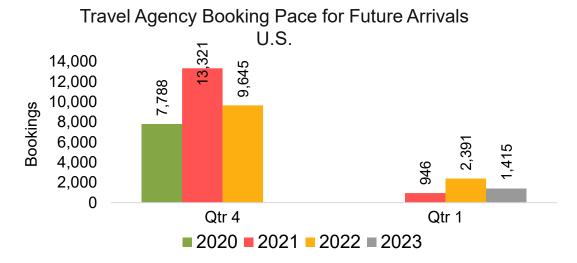

#### US

Travel Agency Booking Pace for Future Arrivals, by Month

Travel Agency Booking Pace for Future Arrivals, by Quarter

### O'ahu by Quarter 2023

### O'ahu by Quarter 2023 (cont.)