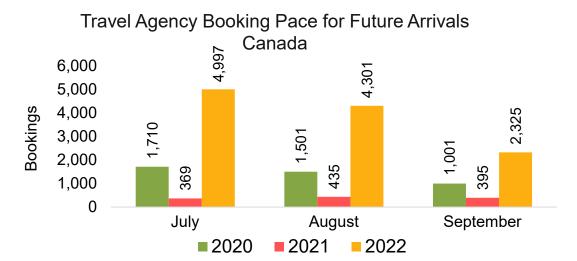

avel Agency

Travel Agency associated with the ticket is doing business (DBA).





#### US

Travel Agency Booking Pace for Future Arrivals, by Month



Travel Agency Booking Pace for Future Arrivals, by Quarter



#### **JAPAN**

Travel Agency Booking Pace for Future Arrivals, by Month



Travel Agency Booking Pace for Future Arrivals, by Quarter



#### CANADA

Travel Agency Booking Pace for Future Arrivals, by Month



## Travel Agency Booking Pace for Future Arrivals, by Quarter



#### **KOREA**

Travel Agency Booking Pace for Future Arrivals, by Month



# Travel Agency Booking Pace for Future Arrivals, by Quarter



#### **AUSTRALIA**

Travel Agency Booking Pace for Future Arrivals, by Month



Travel Agency Booking Pace for Future Arrivals, by Quarter



### O'ahu by Month 2022









### O'ahu by Month 2022 (cont.)



### O'ahu by Quarter 2023









### O'ahu by Quarter 2023 (cont.)



### Maui by Month 2022









### Maui by Month 2022 (cont.)



### Maui by Quarter 2023









### Maui by Quarter 2023 (cont.)



#### Moloka'i by Month 2022







### Moloka'i by Month 2022 (cont.)



#### Moloka'i by Quarter 2023







#### Travel Agency Booking Pace for Future Arrivals Japan



Travel Agency Booking Pace for Future Arrivals
Korea



### Moloka'i by Quarter 2023 (cont.)



### Lāna'i by Month 2022

Travel Agency Booking Pace for Future Arrivals U.S.



Travel Agency Booking Pace for Future Arrivals
Canada



Travel Agency Booking Pace for Future Arrivals

Japan

Bookings

Bookings



Travel Agency Booking Pace for Future Arrivals
Korea



## Lāna'i by