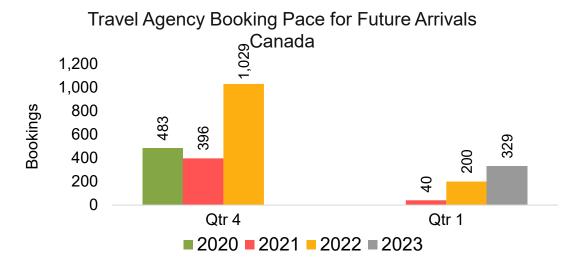

#### CANADA

Travel Agency Booking Pace for Future Arrivals, by Month

## Travel Agency Booking Pace for Future Arrivals, by Quarter

### Lāna'i by Month 2022

Travel Agency Booking Pace for Future Arrivals U.S.

Travel Agency Booking Pace for Future Arrivals
Canada

Travel Agency Booking Pace for Future Arrivals

Japan

Bookings

Bookings

Travel Agency Booking Pace for Future Arrivals
Korea

#### Lāna'i by Quarter 2023

Travel Agency Booking Pace for Future Arrivals
Canada