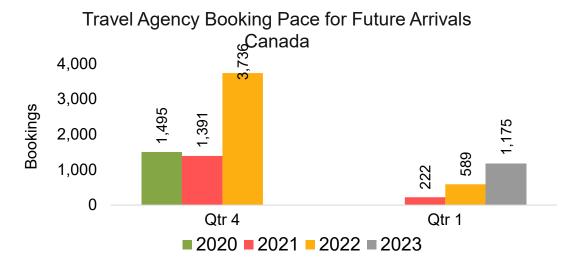

#### CANADA

Travel Agency Booking Pace for Future Arrivals, by Month

## Travel Agency Booking Pace for Future Arrivals, by Quarter