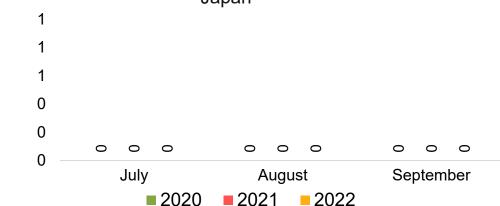

#### **JAPAN**

Travel Agency Booking Pace for Future Arrivals, by Month

Travel Agency Booking Pace for Future Arrivals, by Quarter

#### Travel Agency Booking Pace for Future Arrivals Japan

Travel Agency Booking Pace for Future Arrivals
Korea