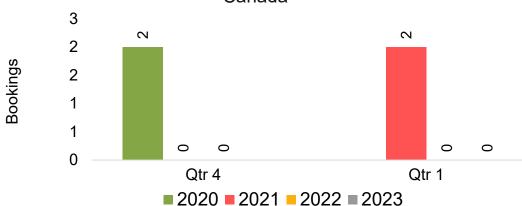

#### CANADA

Travel Agency Booking Pace for Future Arrivals, by Month

## Travel Agency Booking Pace for Future Arrivals, by Quarter