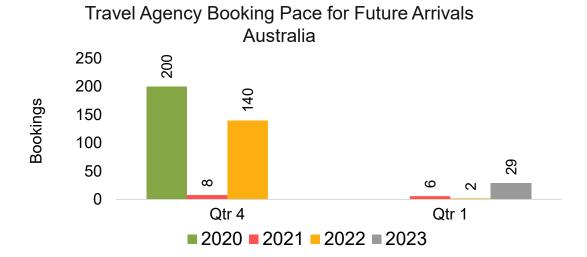

#### **AUSTRALIA**

Travel Agency Booking Pace for Future Arrivals, by Month

Travel Agency Booking Pace for Future Arrivals, by Quarter