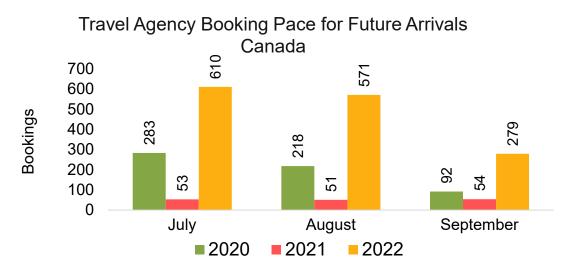

by Month 2022 (cont.)



#### Moloka'i by Quarter 2023







#### Travel Agency Booking Pace for Future Arrivals Japan



Travel Agency Booking Pace for Future Arrivals
Korea



### Moloka'i by Quarter 2023 (cont.)



### Lāna'i by Month 2022

Travel Agency Booking Pace for Future Arrivals U.S.



Travel Agency Booking Pace for Future Arrivals
Canada



Travel Agency Booking Pace for Future Arrivals

Japan

Bookings

Bookings



Travel Agency Booking Pace for Future Arrivals
Korea



## Lāna'i by Month 2022 (cont.)



#### Lāna'i by Quarter 2023





Travel Agency Booking Pace for Future Arrivals
Canada



#### Travel Agency Booking Pace for Future Arrivals Japan



Travel Agency Booking Pace for Future Arrivals

Korea



### Lāna'i by Quarter 2023 (cont.)



#### Kaua'i by Month 2022









### Kaua'i by Month 2022 (cont.)



#### Kaua'i by Quarter 2023









### Kaua'i by Quarter 2023 (cont.)



### Hawai'i Island by Month 2022









### Hawai'i Island by Month 2022 (cont.)



### Hawai'i Island by Quarter 2023









### Hawai'i Island by Quarter 2023 (cont.)