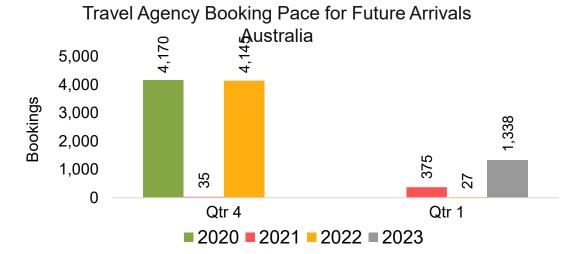

#### **AUSTRALIA**

Travel Agency Booking Pace for Future Arrivals, by Month

Travel Agency Booking Pace for Future Arrivals, by Quarter