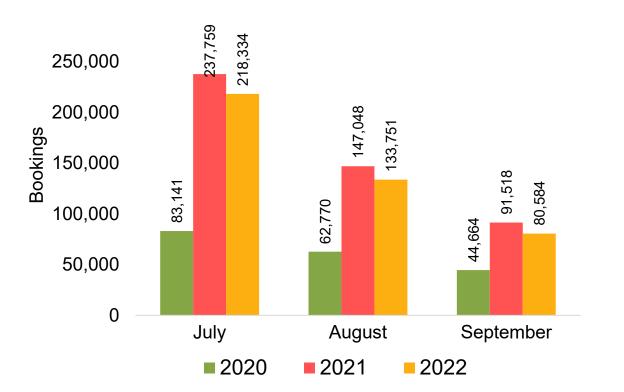

#### US

Travel Agency Booking Pace for Future Arrivals, by Month

Travel Agency Booking Pace for Future Arrivals, by Quarter