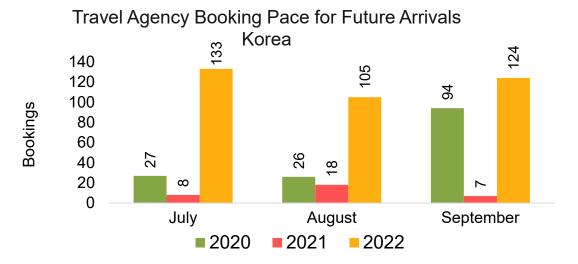

#### **KOREA**

Travel Agency Booking Pace for Future Arrivals, by Month

#### Travel Agency Booking Pace for Future Arrivals Japan

Travel Agency Booking Pace for Future Arrivals
Korea