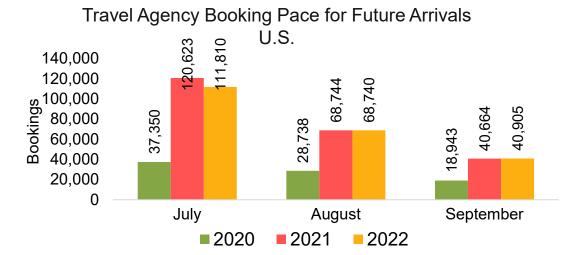

#### US

Travel Agency Booking Pace for Future Arrivals, by Month

Travel Agency Booking Pace for Future Arrivals, by Quarter