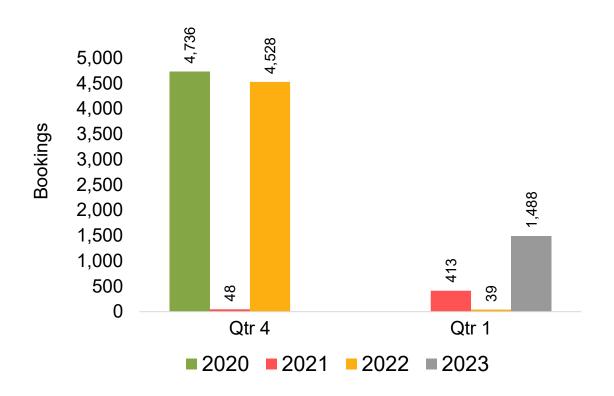

the ticket started.

#### Travel Agency

Travel Agency associated with the ticket is doing business (DBA).





#### US

Travel Agency Booking Pace for Future Arrivals, by Month



Travel Agency Booking Pace for Future Arrivals, by Quarter



#### **JAPAN**

Travel Agency Booking Pace for Future Arrivals, by Month



Travel Agency Booking Pace for Future Arrivals, by Quarter



#### CANADA

Travel Agency Booking Pace for Future Arrivals, by Month



## Travel Agency Booking Pace for Future Arrivals, by Quarter



#### **KOREA**

Travel Agency Booking Pace for Future Arrivals, by Month



# Travel Agency Booking Pace for Future Arrivals, by Quarter



#### **AUSTRALIA**

Travel Agency Booking Pace for Future Arrivals, by Month



Travel Agency Booking Pace for Future Arrivals, by Quarter



### O'ahu by Month 2022









### O'ahu by Month 2022 (cont.)



### O'ahu by Quarter 2023









### O'ahu by Quarter 2023 (cont.)



### Maui by Month 2022









### Maui by Month 2022 (cont.)



### Maui by Quarter 2023









### Maui by Quarter 2023 (cont.)



#### Moloka'i by Month 2022







### Moloka'i by Month 2022 (cont.)



#### Moloka'i by Quarter 2023







#### Travel Agency Booking Pace for Future Arrivals Japan



Travel Agency Booking Pace for Future Arrivals
Korea



### Moloka'i by Quarter 2023 (cont.)



### Lāna'i by Month 2022

Travel Agency Booking Pace for Future Arrivals U.S.



Travel Agency Booking Pace for Future Arrivals
Canada



Travel Agency Booking Pace for Future Arrivals

Japan

Bookings

Bookings



Travel Agency Booking Pace for Future Ar