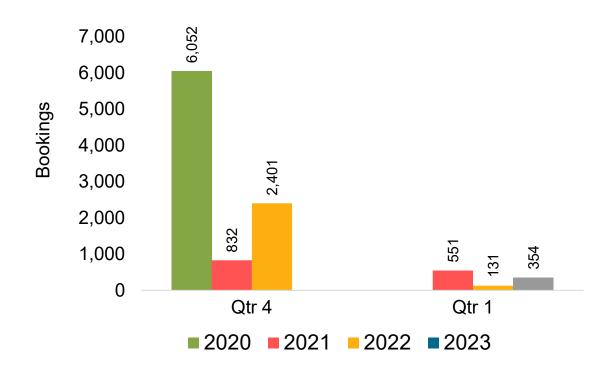

sum of the number of visitors (i.e., excluding Hawai'i residents and inter-island travelers) from Sales transactions counted, including Exchanges and Refunds.

#### Booking Date

 The date on which the ticket was purchased by the passenger. Also known as the Sales Date.

#### Travel Date

The date on which travel is expected to take place.

#### Point of Origin Country

The country which contains the airport at which the ticket started.

#### Travel Agency

Travel Agency associated with the ticket is doing business (DBA).





#### US

Travel Agency Booking Pace for Future Arrivals, by Month



Travel Agency Booking Pace for Future Arrivals, by Quarter



#### **JAPAN**

Travel Agency Booking Pace for Future Arrivals, by Month



Travel Agency Booking Pace for Future Arrivals, by Quarter



#### CANADA

Travel Agency Booking Pace for Future Arrivals, by Month



## Travel Agency Booking Pace for Future Arrivals, by Quarter



#### **KOREA**

Travel Agency Booking Pace for Future Arrivals, by Month



# Travel Agency Booking Pace for Future Arrivals, by Quarter



#### **AUSTRALIA**

Travel Agency Booking Pace for Future Arrivals, by Month



Travel Agency Booking Pace for Future Arrivals, by Quarter



### O'ahu by Month 2022









### O'ahu by Month 2022 (cont.)



### O'ahu by Quarter 2023









### O'ahu by Quarter 2023 (cont.)



### Maui by Month 2022









### Maui by Month 2022 (cont.)



### Maui by Quarter 2023









### Maui by Quarter 2023 (cont.)



#### Moloka'i by Month 2022







### Moloka'i by Month 2022 (cont.)



#### Moloka'i by Quarter 2023