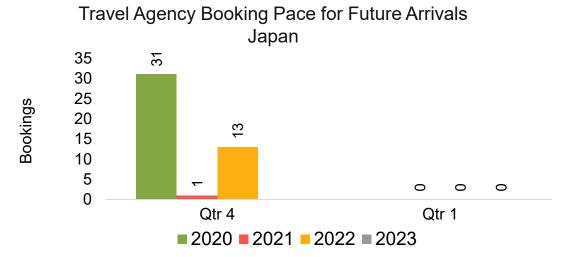

#### **JAPAN**

Travel Agency Booking Pace for Future Arrivals, by Month

Travel Agency Booking Pace for Future Arrivals, by Quarter

#### Travel Agency Booking Pace for Future Arrivals Japan

Travel Agency Booking Pace for Future Arrivals

Korea