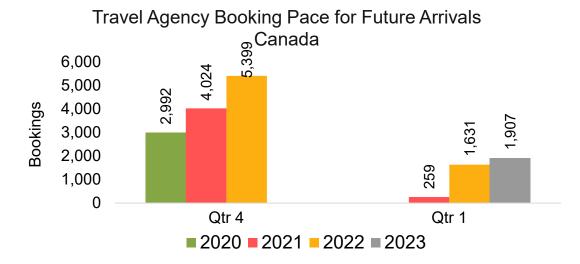

#### CANADA

Travel Agency Booking Pace for Future Arrivals, by Month

## Travel Agency Booking Pace for Future Arrivals, by Quarter