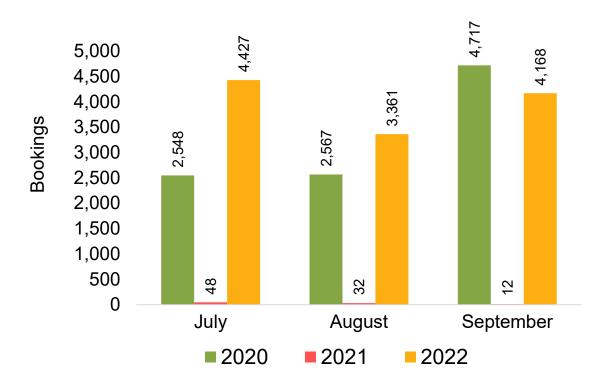

rigin Country

The country which contains the airport at which the ticket started.

#### Travel Agency

Travel Agency associated with the ticket is doing business (DBA).





#### US

Travel Agency Booking Pace for Future Arrivals, by Month



Travel Agency Booking Pace for Future Arrivals, by Quarter



#### **JAPAN**

Travel Agency Booking Pace for Future Arrivals, by Month



Travel Agency Booking Pace for Future Arrivals, by Quarter



#### CANADA

Travel Agency Booking Pace for Future Arrivals, by Month



## Travel Agency Booking Pace for Future Arrivals, by Quarter



#### **KOREA**

Travel Agency Booking Pace for Future Arrivals, by Month



# Travel Agency Booking Pace for Future Arrivals, by Quarter



#### **AUSTRALIA**

Travel Agency Booking Pace for Future Arrivals, by Month



Travel Agency Booking Pace for Future Arrivals, by Quarter



### O'ahu by Month 2022









### O'ahu by Month 2022 (cont.)



### O'ahu by Quarter 2023









### O'ahu by Quarter 2023 (cont.)



### Maui by Month 2022









### Maui by Month 2022 (cont.)



### Maui by Quarter 2023









### Maui by Quarter 2023 (cont.)



#### Moloka'i by Month 2022







### Moloka'i by Month 2022 (cont.)



#### Moloka'i by Quarter 2023







#### Travel Agency Booking Pace for Future Arrivals Japan



Travel Agency Booking Pace for Future Arrivals
Korea



### Moloka'i by Quarter 2023 (cont.)



### Lāna'i by Month 2022

Travel Agency Booking Pace for Future Arrivals U.S.



Travel Agency Booking Pace for Future Arrivals
Canada



Travel Agency Booking Pace for Future Arrivals

Japan