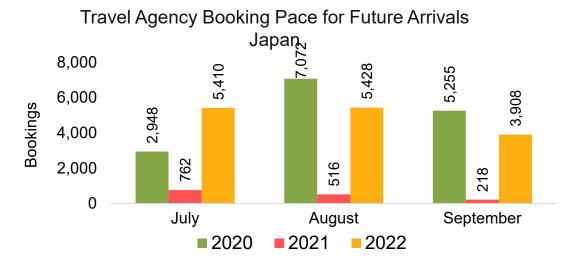

#### **JAPAN**

Travel Agency Booking Pace for Future Arrivals, by Month

Travel Agency Booking Pace for Future Arrivals, by Quarter

#### Travel Agency Booking Pace for Future Arrivals Japan

Travel Agency Booking Pace for Future Arrivals

Korea