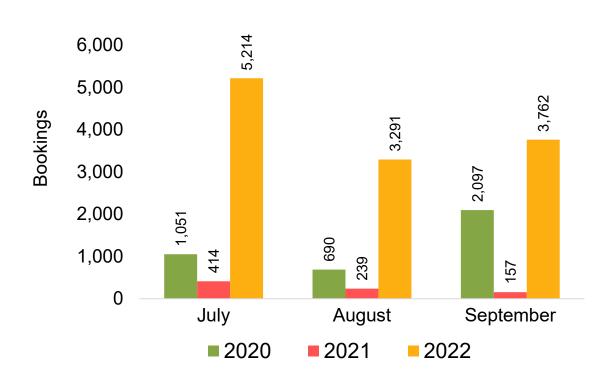

#### **JAPAN**

Travel Agency Booking Pace for Future Arrivals, by Month

Travel Agency Booking Pace for Future Arrivals, by Quarter