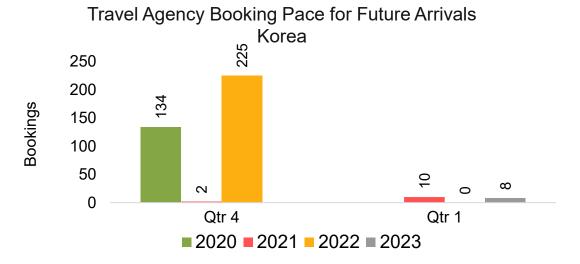

#### **KOREA**

Travel Agency Booking Pace for Future Arrivals, by Month

# Travel Agency Booking Pace for Future Arrivals, by Quarter

#### Travel Agency Booking Pace for Future Arrivals Japan

Travel Agency Booking Pace for Future Arrivals

Korea