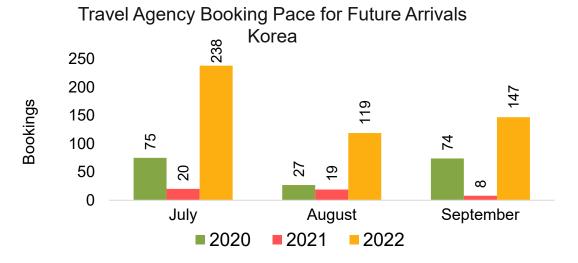

#### **KOREA**

Travel Agency Booking Pace for Future Arrivals, by Month

#### Travel Agency Booking Pace for Future Arrivals Japan

Travel Agency Booking Pace for Future Arrivals

Korea

### Lāna'i by Month 2022

Travel Agency Booking Pace for Future Arrivals U.S.

Travel Agency Booking Pace for Future Arrivals
Canada

Travel Agency Booking Pace for Future Arrivals

Japan

Bookings

Bookings

Travel Agency Booking Pace for Future Arrivals
Korea