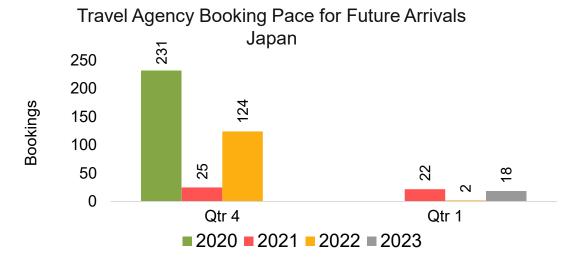

#### **JAPAN**

Travel Agency Booking Pace for Future Arrivals, by Month

Travel Agency Booking Pace for Future Arrivals, by Quarter

#### Travel Agency Booking Pace for Future Arrivals Japan

Travel Agency Booking Pace for Future Arrivals

Korea