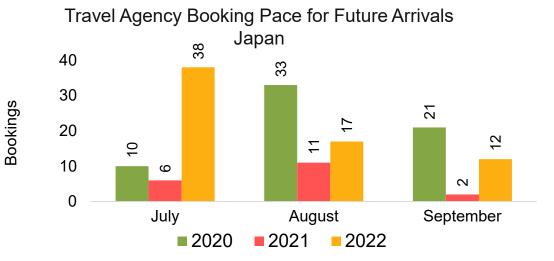

#### **JAPAN**

Travel Agency Booking Pace for Future Arrivals, by Month

Travel Agency Booking Pace for Future Arrivals, by Quarter