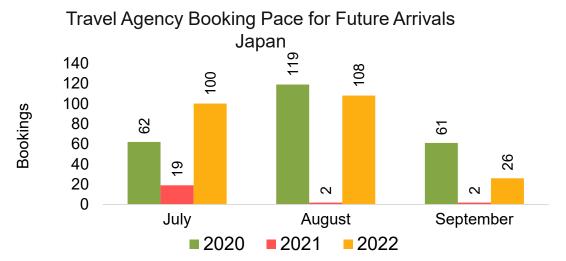

#### **JAPAN**

Travel Agency Booking Pace for Future Arrivals, by Month

Travel Agency Booking Pace for Future Arrivals, by Quarter

#### Travel Agency Booking Pace for Future Arrivals Japan

Travel Agency Booking Pace for Future Arrivals
Korea