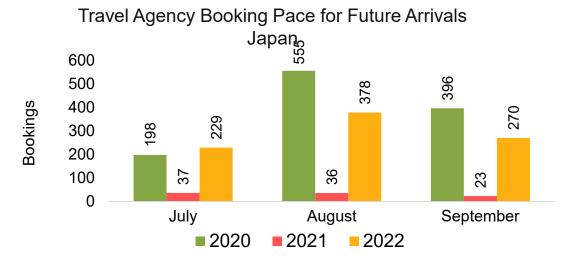

#### **JAPAN**

Travel Agency Booking Pace for Future Arrivals, by Month

Travel Agency Booking Pace for Future Arrivals, by Quarter

#### Travel Agency Booking Pace for Future Arrivals Japan

Travel Agency Booking Pace for Future Arrivals

Korea