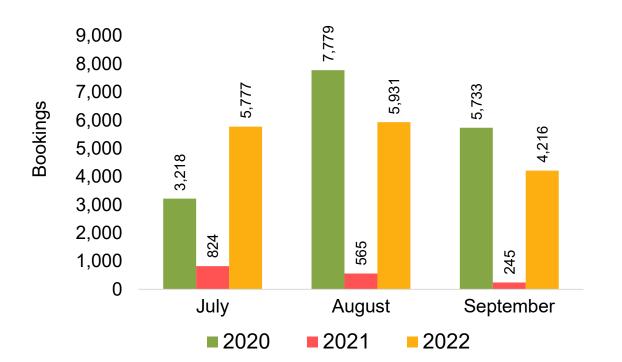

date.





#### Global Agency Pro Index

#### Bookings

 Net sum of the number of visitors (i.e., excluding Hawai'i residents and inter-island travelers) from Sales transactions counted, including Exchanges and Refunds.

#### Booking Date

 The date on which the ticket was purchased by the passenger. Also known as the Sales Date.

#### Travel Date

The date on which travel is expected to take place.

#### Point of Origin Country

The country which contains the airport at which the ticket started.

#### Travel Agency

Travel Agency associated with the ticket is doing business (DBA).





#### US

Travel Agency Booking Pace for Future Arrivals, by Month



Travel Agency Booking Pace for Future Arrivals, by Quarter



#### **JAPAN**

Travel Agency Booking Pace for Future Arrivals, by Month



Travel Agency Booking Pace for Future Arrivals, by Quarter



#### CANADA

Travel Agency Booking Pace for Future Arrivals, by Month



## Travel Agency Booking Pace for Future Arrivals, by Quarter



#### **KOREA**

Travel Agency Booking Pace for Future Arrivals, by Month



# Travel Agency Booking Pace for Future Arrivals, by Quarter



#### **AUSTRALIA**

Travel Agency Booking Pace for Future Arrivals, by Month



Travel Agency Booking Pace for Future Arrivals, by Quarter



### O'ahu by Month 2022









### O'ahu by Month 2022 (cont.)



### O'ahu by Quarter 2023









### O'ahu by Quarter 2023 (cont.)



### Maui by Month 2022









### Maui by Month 2022 (cont.)



### Maui by Quarter 2023









### Maui by Quarter 2023 (cont.)



#### Moloka'i by Month 2022







### M