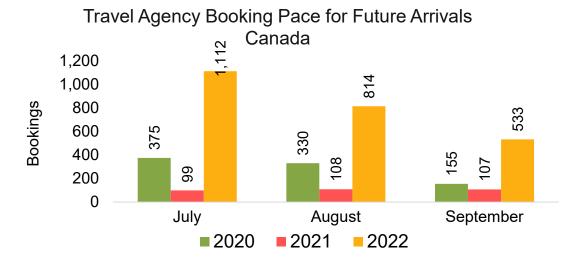

#### CANADA

Travel Agency Booking Pace for Future Arrivals, by Month

### Lāna'i by Month 2022

Travel Agency Booking Pace for Future Arrivals U.S.

Travel Agency Booking Pace for Future Arrivals
Canada

Travel Agency Booking Pace for Future Arrivals

Japan

Bookings

Bookings

Travel Agency Booking Pace for Future Arrivals
Korea

#### Lāna'i by Quarter 2023

Travel Agency Booking Pace for Future Arrivals
Canada