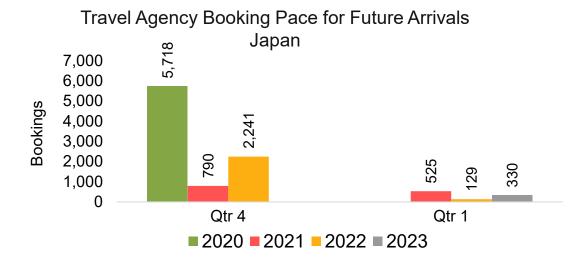

#### **JAPAN**

Travel Agency Booking Pace for Future Arrivals, by Month

Travel Agency Booking Pace for Future Arrivals, by Quarter

#### Travel Agency Booking Pace for Future Arrivals Japan

Travel Agency Booking Pace for Future Arrivals
Korea