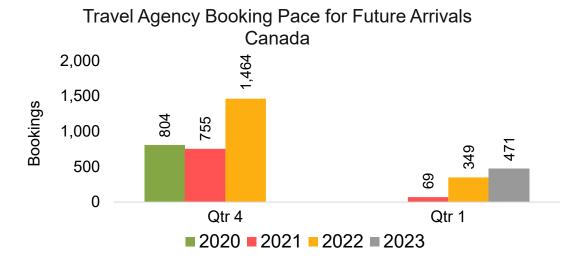

#### CANADA

Travel Agency Booking Pace for Future Arrivals, by Month

## Travel Agency Booking Pace for Future Arrivals, by Quarter

#### Lāna'i by Quarter 2023

Travel Agency Booking Pace for Future Arrivals
Canada