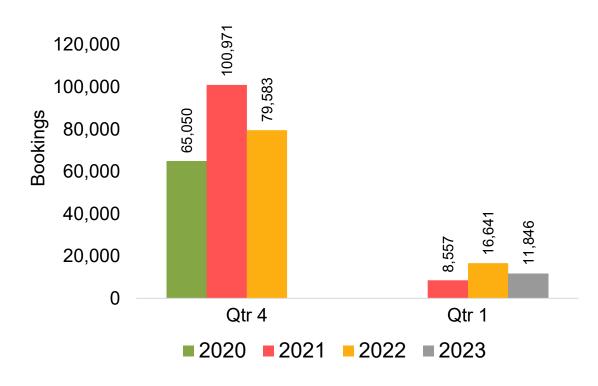

#### US

Travel Agency Booking Pace for Future Arrivals, by Month

Travel Agency Booking Pace for Future Arrivals, by Quarter

## Travel Agency Booking Pace for Future Arrivals, by Quarter