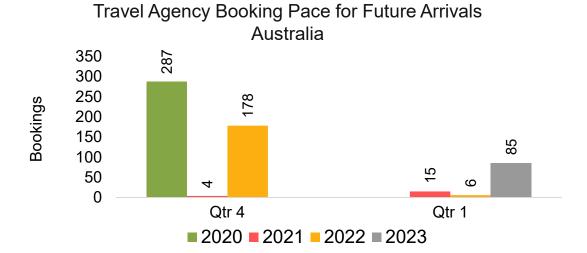

#### **AUSTRALIA**

Travel Agency Booking Pace for Future Arrivals, by Month

Travel Agency Booking Pace for Future Arrivals, by Quarter