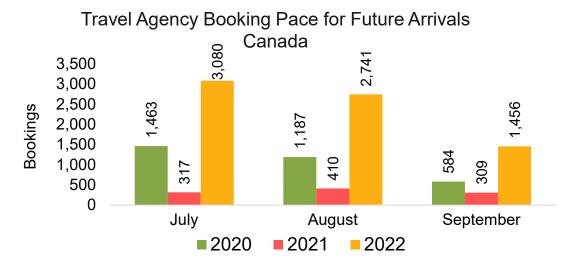

, by Month



Travel Agency Booking Pace for Future Arrivals, by Quarter



#### **JAPAN**

Travel Agency Booking Pace for Future Arrivals, by Month



Travel Agency Booking Pace for Future Arrivals, by Quarter



#### CANADA

Travel Agency Booking Pace for Future Arrivals, by Month



## Travel Agency Booking Pace for Future Arrivals, by Quarter



#### **KOREA**

Travel Agency Booking Pace for Future Arrivals, by Month



# Travel Agency Booking Pace for Future Arrivals, by Quarter



#### **AUSTRALIA**

Travel Agency Booking Pace for Future Arrivals, by Month



Travel Agency Booking Pace for Future Arrivals, by Quarter



### O'ahu by Month 2022









### O'ahu by Month 2022 (cont.)



### O'ahu by Quarter 2023









### O'ahu by Quarter 2023 (cont.)



### Maui by Month 2022









### Maui by Month 2022 (cont.)



### Maui by Quarter 2023









### Maui by Quarter 2023 (cont.)



#### Moloka'i by Month 2022







### Moloka'i by Month 2022 (cont.)



#### Moloka'i by Quarter 2023







#### Travel Agency Booking Pace for Future Arrivals Japan



Travel Agency Booking Pace for Future Arrivals
Korea



### Moloka'i by Quarter 2023 (cont.)



### Lāna'i by Month 2022

Travel Agency Booking Pace for Future Arrivals U.S.



Travel Agency Booking Pace for Future Arrivals
Canada



Travel Agency Booking Pace for Future Arrivals

Japan

Bookings

Bookings



Travel Agency Booking Pace for Future Arrivals
Korea



## Lāna'i by Month 2022 (cont.)



#### Lāna'i by Quarter 2023





Travel Agency Booking Pace for Future Arrivals
Canada



#### Travel Agency Booking