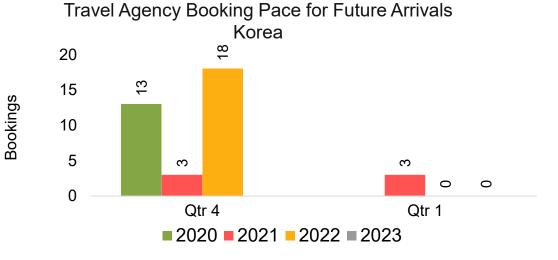

#### **KOREA**

Travel Agency Booking Pace for Future Arrivals, by Month

#### Travel Agency Booking Pace for Future Arrivals Japan

Travel Agency Booking Pace for Future Arrivals

Korea