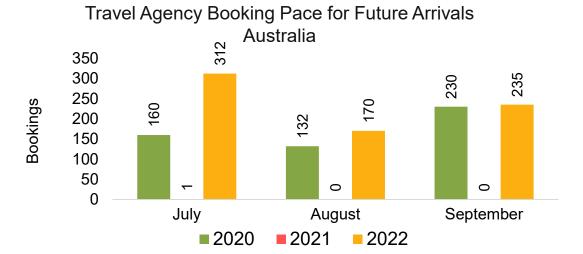

#### **AUSTRALIA**

Travel Agency Booking Pace for Future Arrivals, by Month

Travel Agency Booking Pace for Future Arrivals, by Quarter