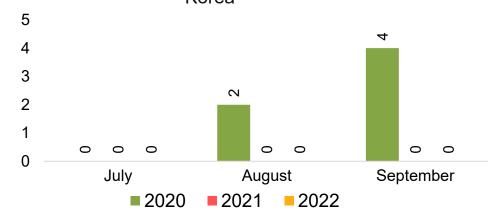

#### **KOREA**

Travel Agency Booking Pace for Future Arrivals, by Month

#### Travel Agency Booking Pace for Future Arrivals Japan

Travel Agency Booking Pace for Future Arrivals
Korea