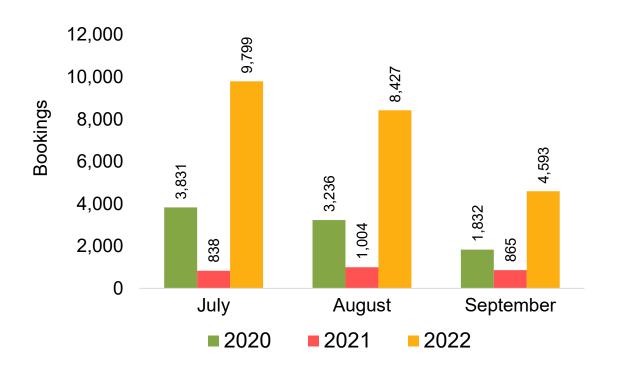

#### US

Travel Agency Booking Pace for Future Arrivals, by Month

Travel Agency Booking Pace for Future Arrivals, by Quarter