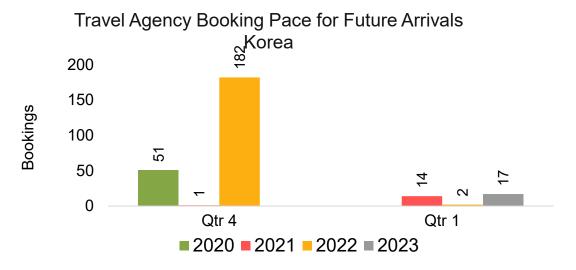

#### **KOREA**

Travel Agency Booking Pace for Future Arrivals, by Month

# Travel Agency Booking Pace for Future Arrivals, by Quarter

#### Travel Agency Booking Pace for Future Arrivals Japan

Travel Agency Booking Pace for Future Arrivals

Korea