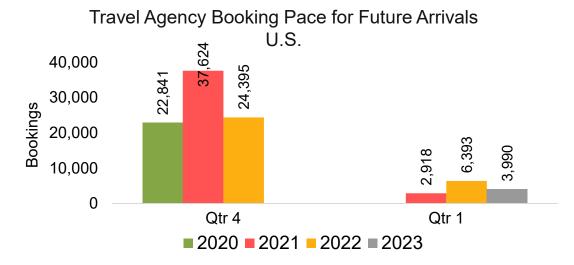

#### US

Travel Agency Booking Pace for Future Arrivals, by Month

Travel Agency Booking Pace for Future Arrivals, by Quarter