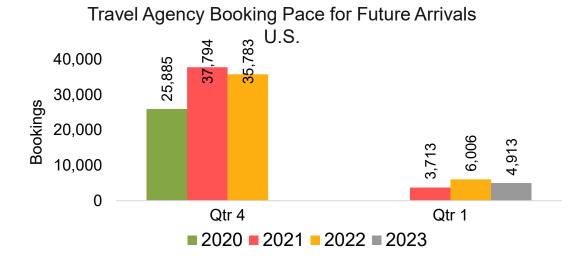

#### US

Travel Agency Booking Pace for Future Arrivals, by Month

Travel Agency Booking Pace for Future Arrivals, by Quarter

### Lāna'i by Month 2022

Travel Agency Booking Pace for Future Arrivals U.S.

Travel Agency Booking Pace for Future Arrivals
Canada

Travel Agency Booking Pace for Future Arrivals

Japan

Bookings

Bookings

Travel Agency Booking Pace for Future Arrivals
Korea