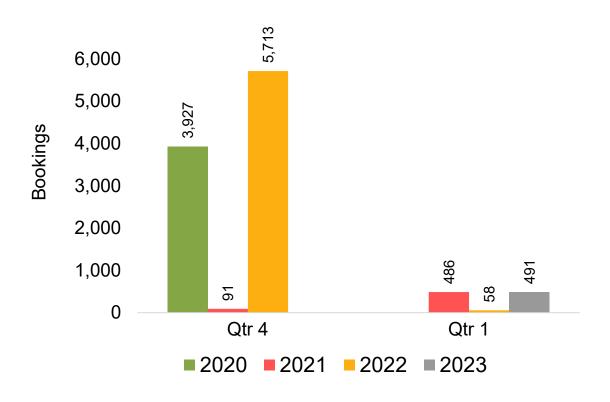

ravel Date

The date on which travel is expected to take place.

#### Point of Origin Country

The country which contains the airport at which the ticket started.

#### Travel Agency

Travel Agency associated with the ticket is doing business (DBA).





#### US

Travel Agency Booking Pace for Future Arrivals, by Month



Travel Agency Booking Pace for Future Arrivals, by Quarter



#### **JAPAN**

Travel Agency Booking Pace for Future Arrivals, by Month



Travel Agency Booking Pace for Future Arrivals, by Quarter



#### CANADA

Travel Agency Booking Pace for Future Arrivals, by Month



## Travel Agency Booking Pace for Future Arrivals, by Quarter



#### **KOREA**

Travel Agency Booking Pace for Future Arrivals, by Month



# Travel Agency Booking Pace for Future Arrivals, by Quarter



#### **AUSTRALIA**

Travel Agency Booking Pace for Future Arrivals, by Month



Travel Agency Booking Pace for Future Arrivals, by Quarter



### O'ahu by Month 2022









### O'ahu by Month 2022 (cont.)



### O'ahu by Quarter 2023









### O'ahu by Quarter 2023 (cont.)



### Maui by Month 2022









### Maui by Month 2022 (cont.)



### Maui by Quarter 2023









### Maui by Quarter 2023 (cont.)



#### Moloka'i by Month 2022







### Moloka'i by Month 2022 (cont.)



#### Moloka'i by Quarter 2023







#### Travel Agency Booking Pace for Future Arrivals Japan



Travel Agency Booking Pace for Future Arrivals
Korea



### Moloka'i by Quarter 2023 (cont.)



### Lāna'i by Month 2022

Travel Agency Booking Pace for Future Arrivals U.S.



Travel Agency Booking Pace for F