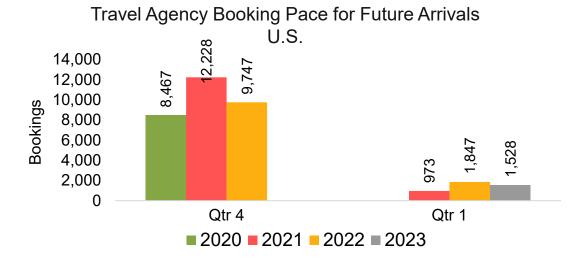

#### US

Travel Agency Booking Pace for Future Arrivals, by Month

Travel Agency Booking Pace for Future Arrivals, by Quarter

### Lāna'i by Month 2022

Travel Agency Booking Pace for Future Arrivals U.S.

Travel Agency Booking Pace for Future Arrivals
Canada

Travel Agency Booking Pace for Future Arrivals

Japan

Bookings

Bookings

Travel Agency Booking Pace for Future Arrivals
Korea