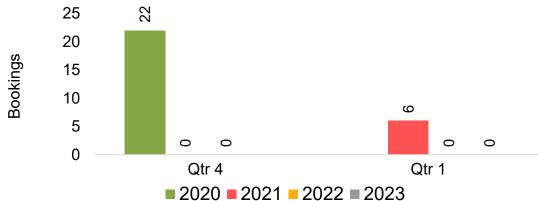

## Travel Agency Booking Pace for Future Arrivals, by Quarter

# Travel Agency Booking Pace for Future Arrivals, by Quarter