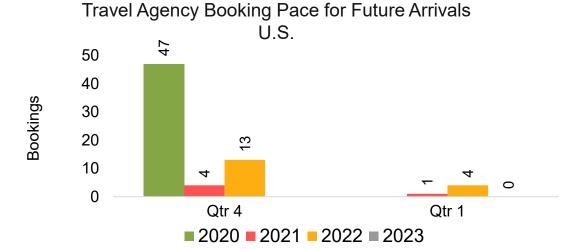

#### US

Travel Agency Booking Pace for Future Arrivals, by Month

Travel Agency Booking Pace for Future Arrivals, by Quarter