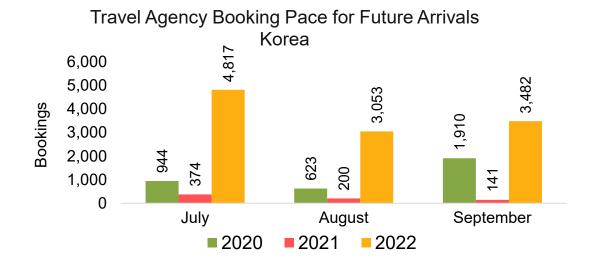

#### **KOREA**

Travel Agency Booking Pace for Future Arrivals, by Month

#### Travel Agency Booking Pace for Future Arrivals Japan

Travel Agency Booking Pace for Future Arrivals

Korea