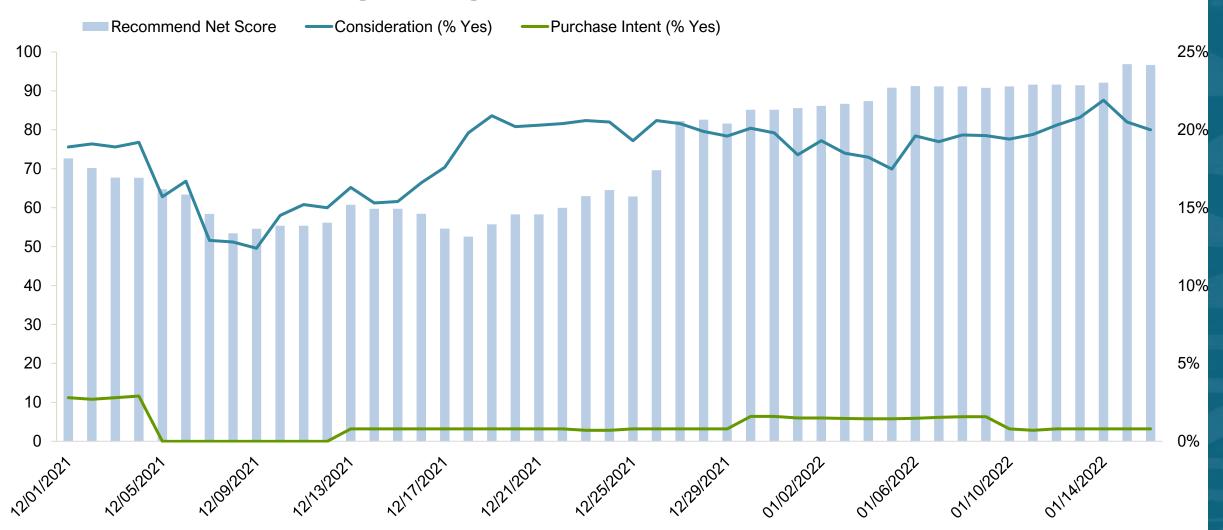

#### O'ahu – Recommend Net Score, Consideration (% Yes), Purchase Intent (% Yes) U.S. Four-Week Moving Average