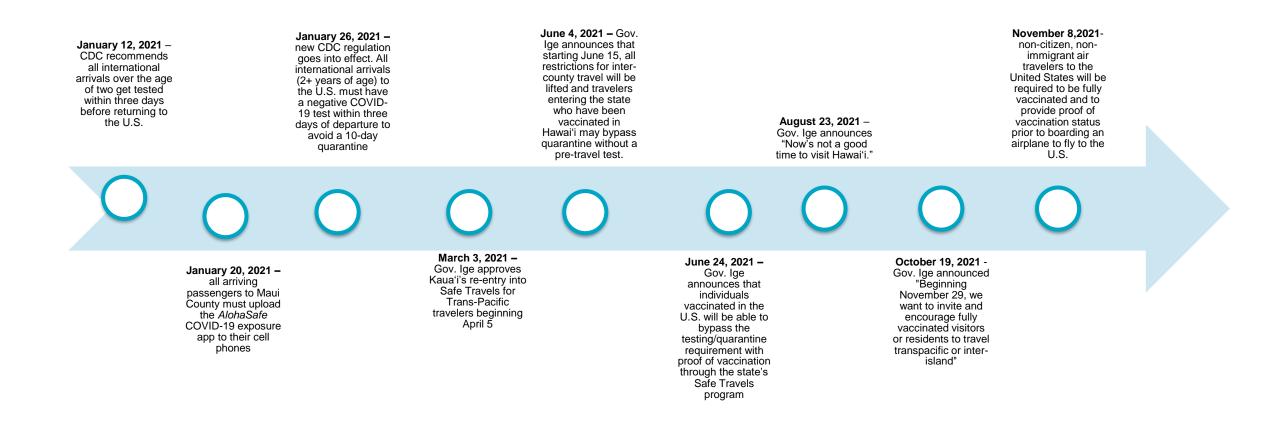

aveler Segment
  - Respondents who self-identify as responsible travelers (i.e., wellness focused, environmental impact, culturally minded)



### **Destination Index**

- Metrics
  - Buzz
    - Net % of people that heard something positive about the brand in past two weeks minus % of people heard something negative about brand in past two weeks
  - Recommend
    - Net % would recommend to others minus % would tell to avoid
  - Word of Mouth Exposure
    - Yes% talked with someone about the brand (in-person, online or through social media)
  - Consideration
    - Yes% would consider purchasing a brand when next in market
  - Purchase Intent
    - Yes % most likely to visit the brand in question, of all brands considered



## **2020 Significant Dates**







# **2021 Significant Dates**







# **2022 Significant Dates**

| March 1,<br>2022 – |
|--------------------|
| Governor Ige       |
| announces          |
| Safe Travels       |
| Program            |
| ends on            |
| March 25,          |
| 2022               |

0 0

June 10, 2022 – Biden administration announced the lifting of the pre-departure testing requirement for inbound air travelers to the U.S on June 12, 2022





## U.S. Destination Index Trends Responsible Travelers Segment O'ahu





#### O'ahu – Buzz Net Score and Word of Mouth Exposure (% Yes) U.S. Four-Week Moving Average

Buzz Net Score — Word of Mouth Exposure (% Yes)



Buzz Question: (Net) Over the PAST TWO WEEKS, which of the following destinations have you heard something POSITIVE about (whether in the news, through advertising, or talki