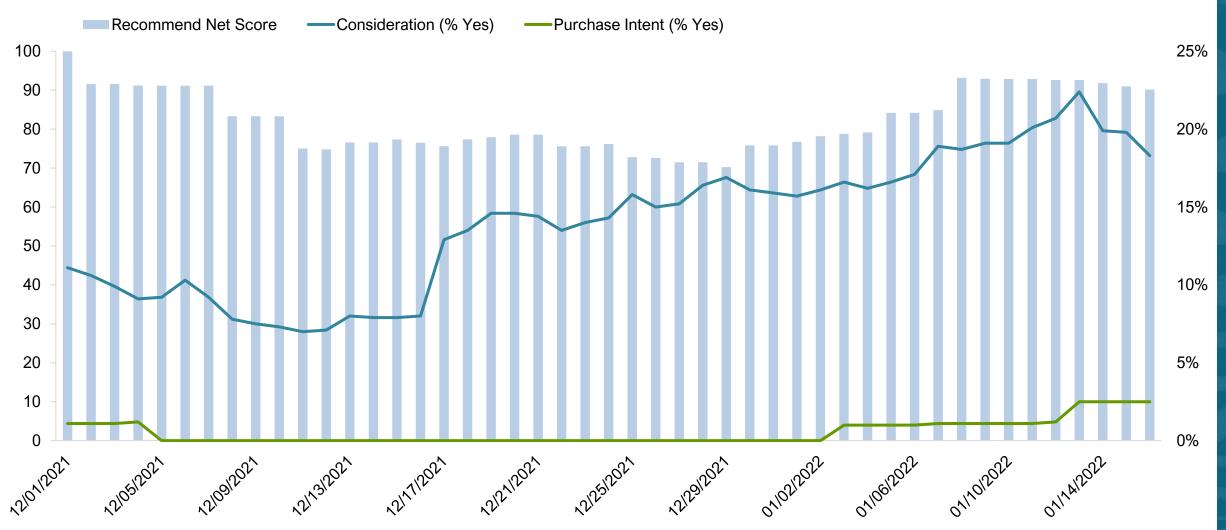

#### Maui – Recommend Net Score, Consideration (% Yes), Purchase Intent (% Yes) U.S. Four-Week Moving Average