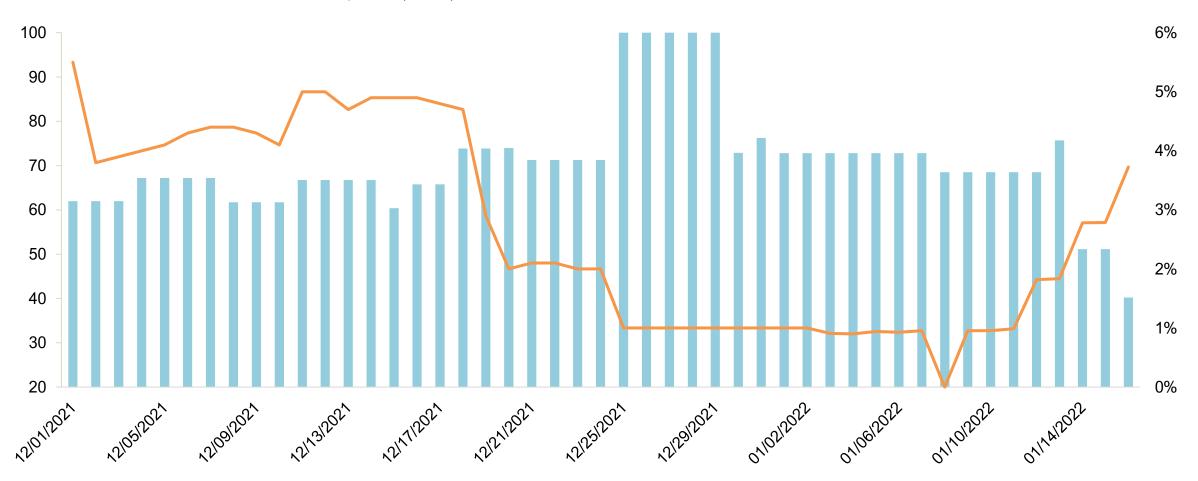

#### O'ahu – Buzz Net Score and Word of Mouth Exposure (% Yes) U.S. Four-Week Moving Average

Buzz Net Score — Word of Mouth Exposure (% Yes)

Buzz Question: (Net) Over the PAST TWO WEEKS, which of the following destinations have you heard something POSITIVE about (whether in the news, through advertising, or talking to friends and family)? / Now which of the following have you heard something NEGATIVE about over the PAST TWO WEEKS?