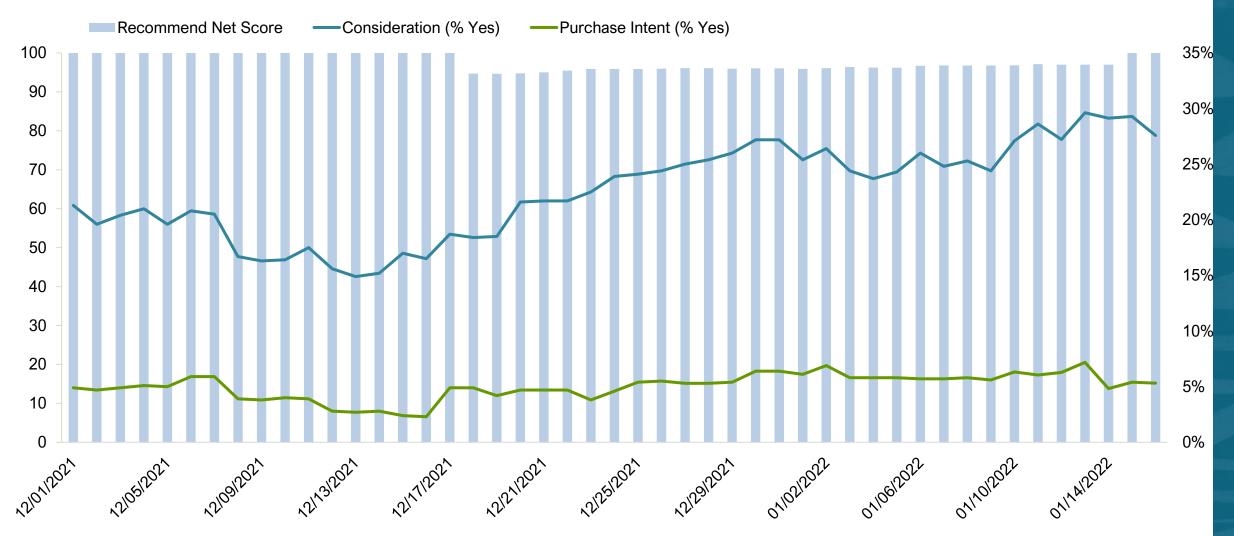

## U.S. Destination Index Trends Responsible Travelers Segment O'ahu

#### O'ahu – Recommend Net Score, Consideration (% Yes), Purchase Intent (% Yes) U.S. Four-Week Moving Average