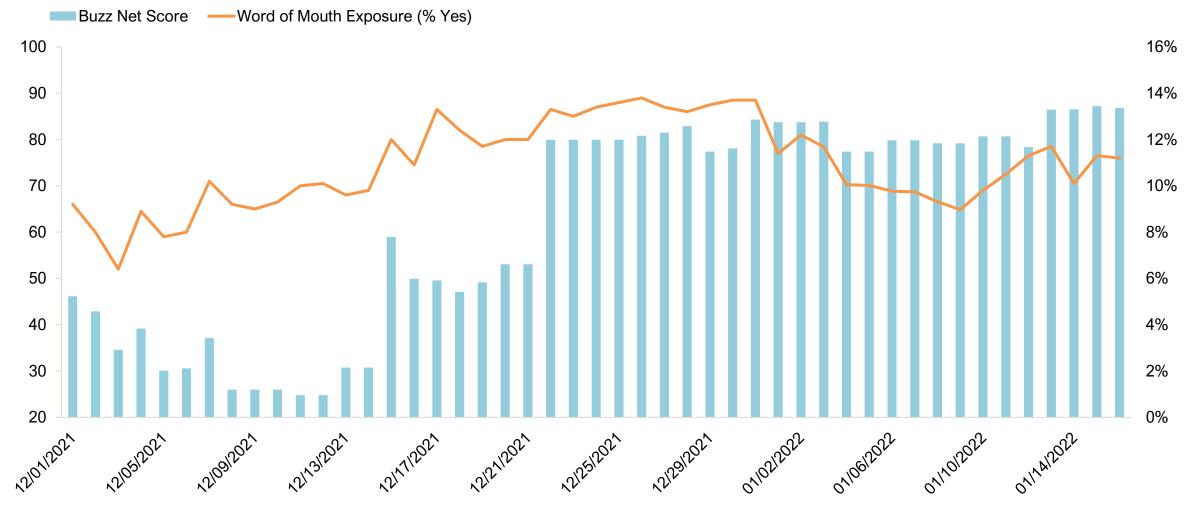

## U.S. Destination Index Trends Responsible Travelers Segment O'ahu

#### O'ahu – Buzz Net Score and Word of Mouth Exposure (% Yes) U.S. Four-Week Moving Average

Buzz Net Score — Word of Mouth Exposure (% Yes)

Buzz Question: (Net) Over the PAST TWO WEEKS, which of the following destinations have you heard something POSITIVE about (whether in the news, through advertising, or talking to friends and family)? / Now which of the following have you heard something NEGATIVE about over the PAST TWO WEEKS?