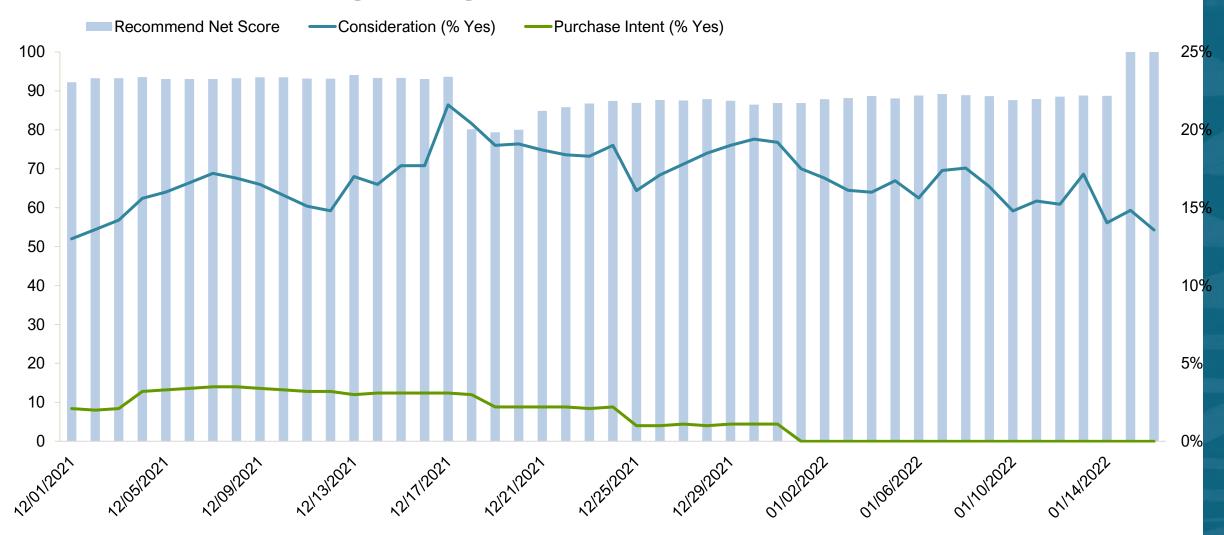

#### O'ahu – Recommend Net Score, Consideration (% Yes), Purchase Intent (% Yes) U.S. Four-Week Moving Average