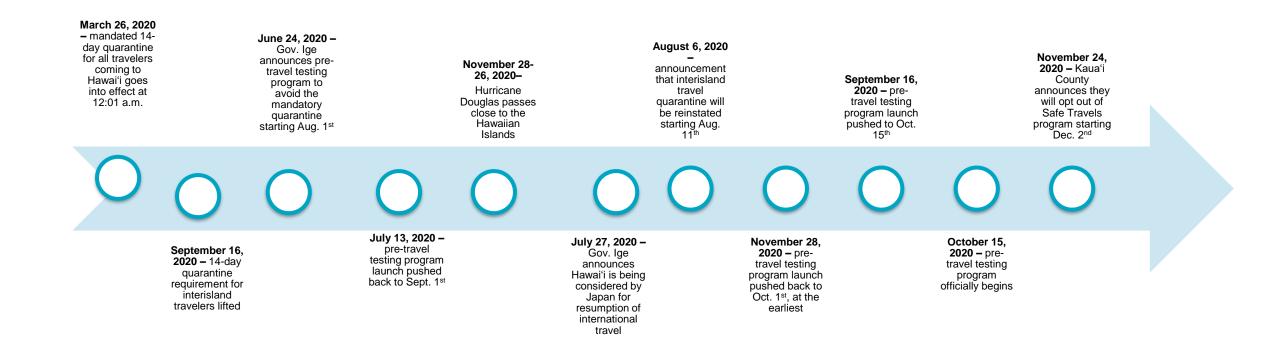

nt, consumer status
- Responsible Traveler Segment
  - Respondents who self-identify as responsible travelers (i.e., wellness focused, environmental impact, culturally minded)



### **Destination Index**

- Metrics
  - Buzz
    - Net % of people that heard something positive about the brand in past two weeks minus % of people heard something negative about brand in past two weeks
  - Recommend
    - Net % would recommend to others minus % would tell to avoid
  - Word of Mouth Exposure
    - Yes% talked with someone about the brand (in-person, online or through social media)
  - Consideration
    - Yes% would consider purchasing a brand when next in market
  - Purchase Intent
    - Yes % most likely to visit the brand in question, of all brands considered



## **2020 Significant Dates**







# **2021 Significant Dates**







# **2022 Significant Dates**

| March 1,<br>2022 – |
|--------------------|
| Governor Ige       |
| announces          |
| Safe Travels       |
| Program            |
| ends on            |
| March 25,          |
| 2022               |

0 0

June 10, 2022 – Biden administration announced the lifting of the pre-departure testing requirement for inbound air travelers to the U.S on June 12, 2022





## U.S. Destination Index Trends Responsible Travelers Segment O'ahu





#### O'ahu – Buzz Net Score and Word of Mouth Exposure (% Yes) U.S. Four-Week Moving Average

Buzz Net Score — Word of Mouth Exposure (% Yes)



Buzz Question: (Net) Over the PAST TWO WEEKS, which of the following destinations have you heard something POSITIVE about (whether in the