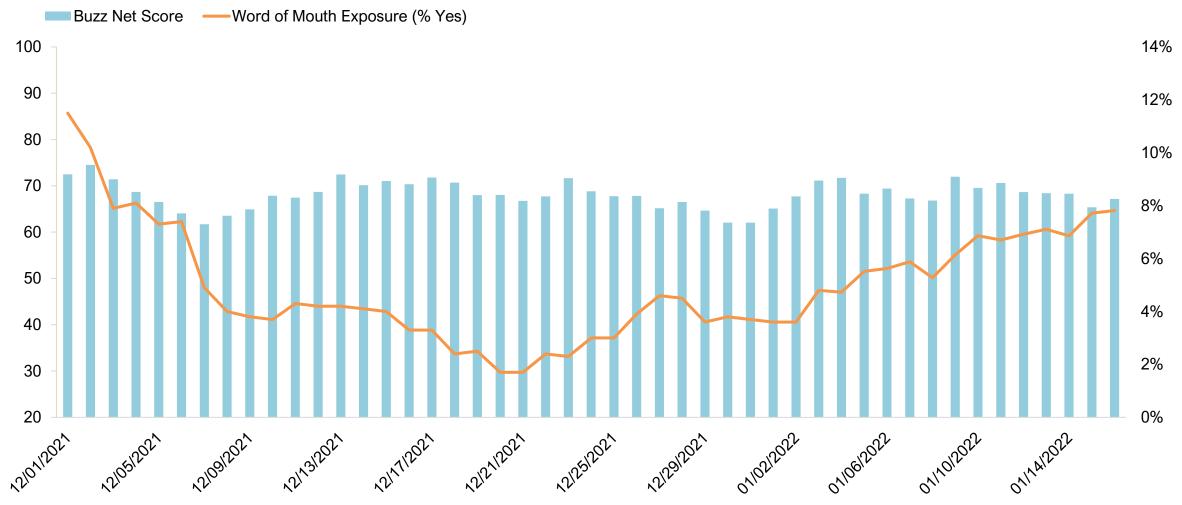

#### O'ahu – Buzz Net Score and Word of Mouth Exposure (% Yes) U.S. Four-Week Moving Average

Buzz Net Score — Word of Mouth Exposure (% Yes)

Buzz Question: (Net) Over the PAST TWO WEEKS, which of the following destinations have you heard something POSITIVE about (whether in the news, through advertising, or talking to friends and family)? / Now which of the following have you heard something NEGATIVE about over the PAST TWO WEEKS?