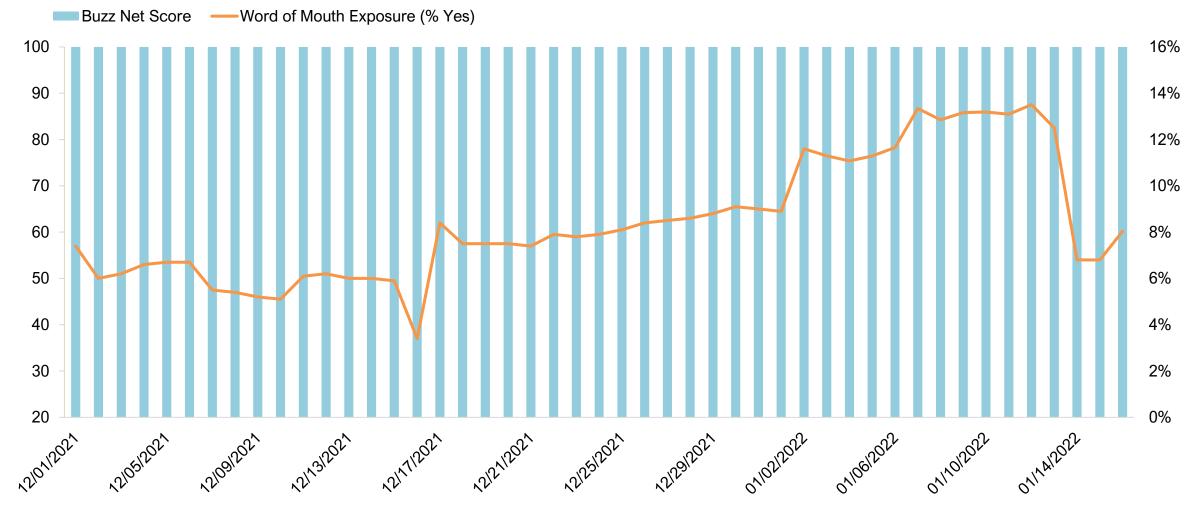

#### Maui – Buzz Net Score and Word of Mouth Exposure (% Yes) U.S. Four-Week Moving Average

Buzz Question: (Net) Over the PAST TWO WEEKS, which of the following destinations have you heard something POSITIVE about (whether in the news, through advertising, or talking to friends and family)? / Now which of the following have you heard something NEGATIVE about over the PAST TWO WEEKS?