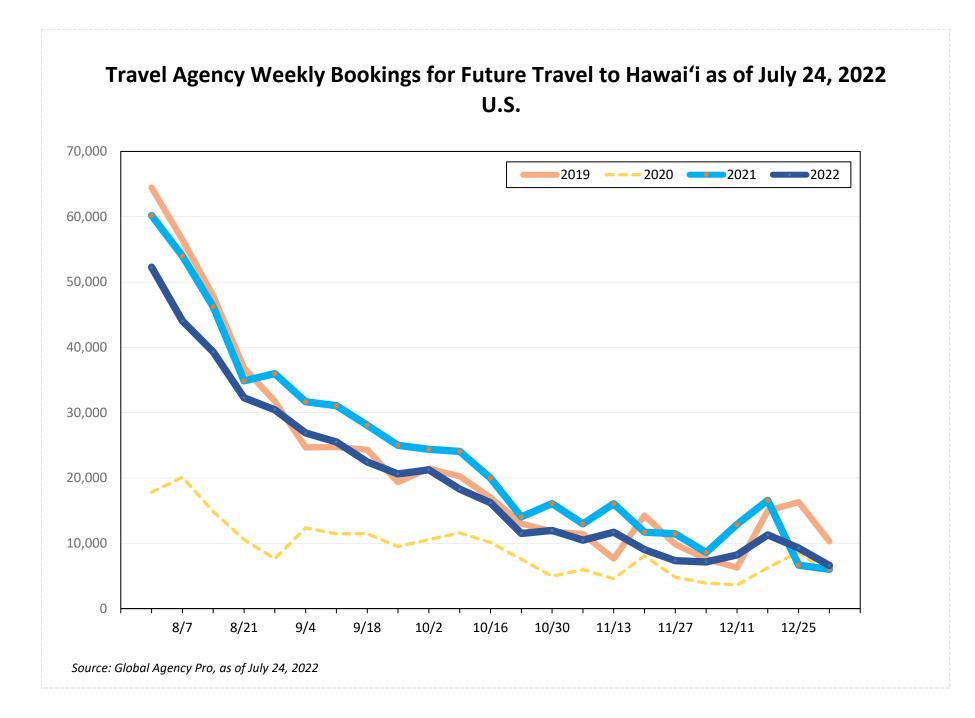

#### Bookings

 Net sum of the number of visitors (i.e., excluding Hawai'i residents and inter-island travelers) from Sales transactions counted, including Exchanges and Refunds.

#### Booking Date

 The date on which the ticket was purchased by the passenger. Also known as the Sales Date.

#### Travel Date

- The date on which travel is expected to take place.

#### Travel Agency

- Travel Agency associated with the ticket is doing business (DBA).