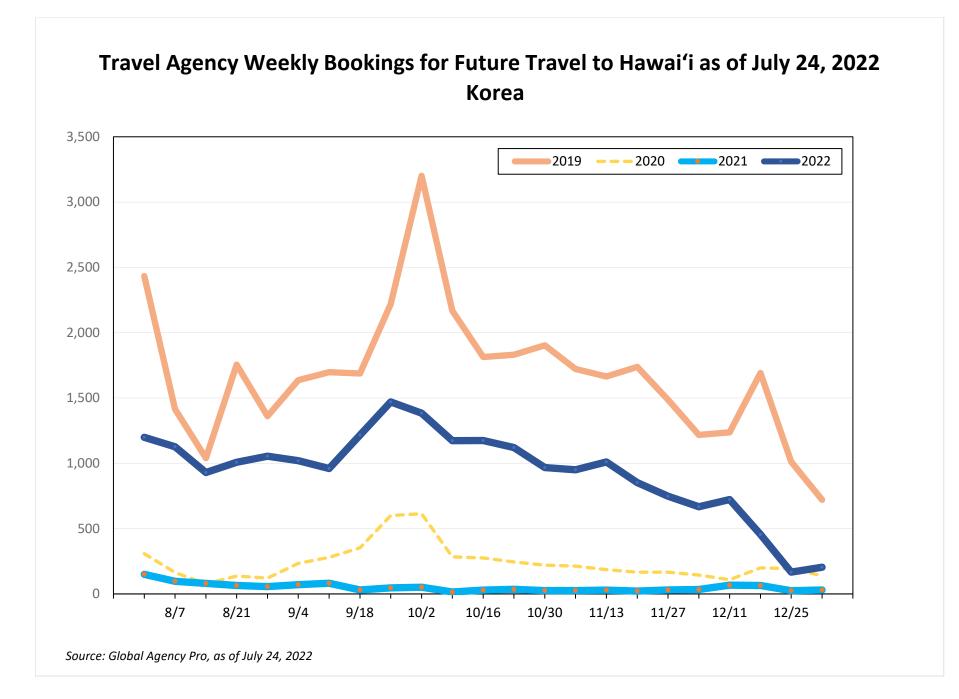

#### Bookings

 Net sum of the number of visitors (i.e., excluding Hawai'i residents and inter-island travelers) from Sales transactions counted, including Exchanges and Refunds.

#### Booking Date

 The date on which the ticket was purchased by the passenger. Also known as the Sales Date.

#### Travel Date

- The date on which travel is expected to take place.

#### Travel Agency

- Travel Agency associated with the ticket is doing business (DBA).