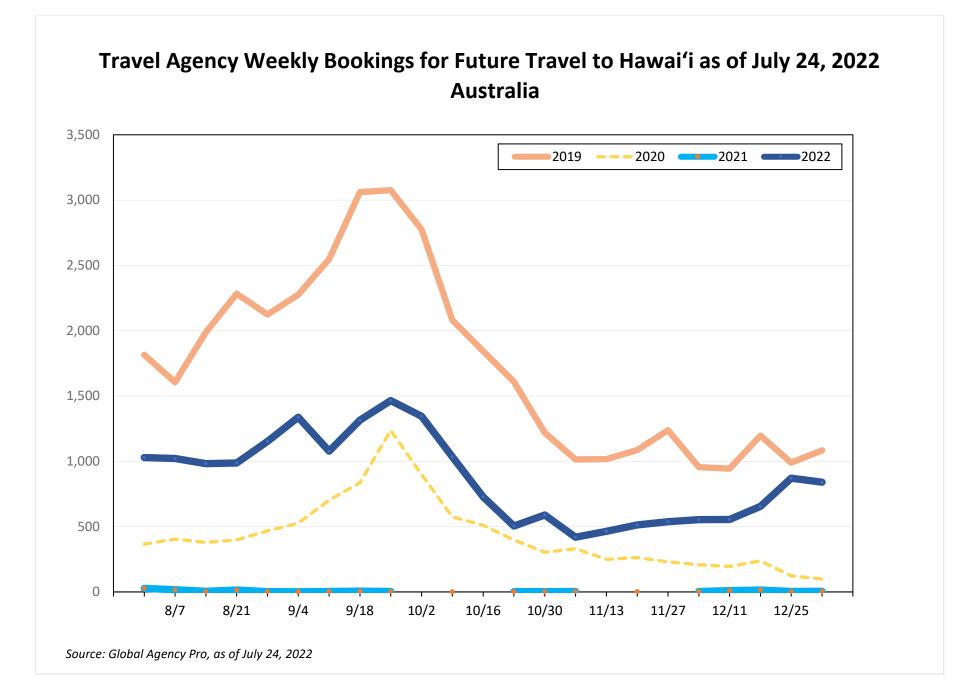

ions.
- The database consists of five years of historical ticketing data and one year of advance purchase data.
- The information is updated daily with a recency of two days prior to current date.





# **Global Agency Pro Index**

#### Bookings

 Net sum of the number of visitors (i.e., excluding Hawai'i residents and inter-island travelers) from Sales transactions counted, including Exchanges and Refunds.

#### Booking Date

 The date on which the ticket was purchased by the passenger. Also known as the Sales Date.

#### Travel Date

- The date on which travel is expected to take place.

#### Point of Origin Country

- The country which contains the airport at which the ticket started.

#### Travel Agency

- Travel Agency associated with the ticket is doing business (DBA).