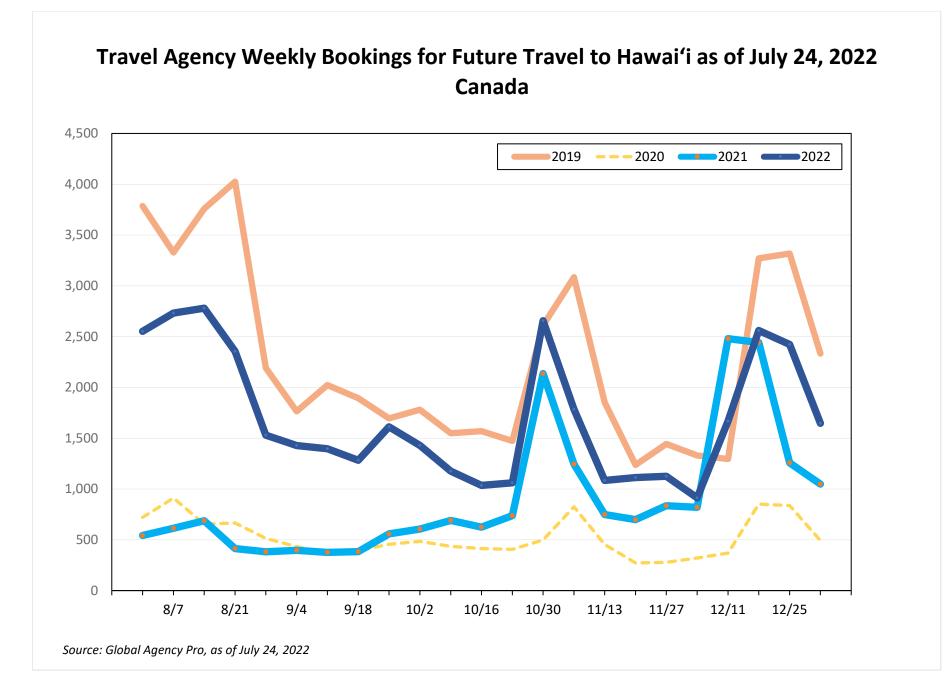

#### Bookings

 Net sum of the number of visitors (i.e., excluding Hawai'i residents and inter-island travelers) from Sales transactions counted, including Exchanges and Refunds.

#### Booking Date

 The date on which the ticket was purchased by the passenger. Also known as the Sales Date.

#### Travel Date

- The date on which travel is expected to take place.

#### Travel Agency

- Travel Agency associated with the ticket is doing business (DBA).