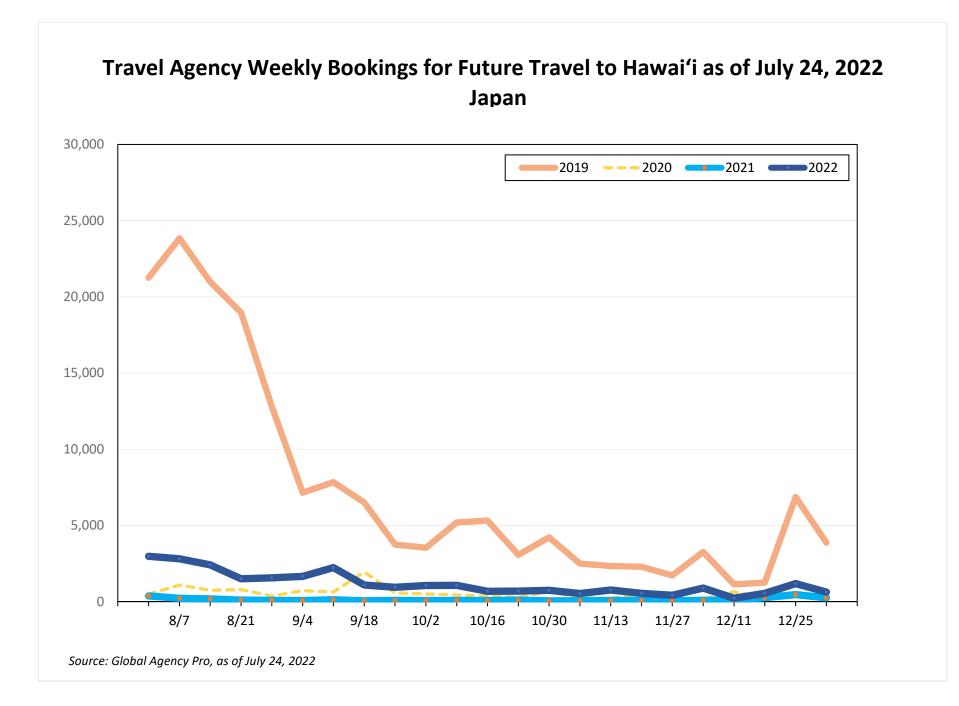

#### Bookings

 Net sum of the number of visitors (i.e., excluding Hawai'i residents and inter-island travelers) from Sales transactions counted, including Exchanges and Refunds.

#### Booking Date

 The date on which the ticket was purchased by the passenger. Also known as the Sales Date.

#### Travel Date

- The date on which travel is expected to take place.

#### Travel Agency

- Travel Agency associated with the ticket is doing business (DBA).