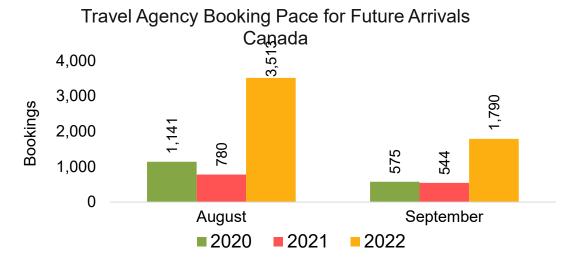

#### CANADA

Travel Agency Booking Pace for Future Arrivals, by Month

Travel Agency Booking Pace for Future Arrivals, by Quarter

#### Lāna'i by Quarter 2023

Travel Agency Booking Pace for Future Arrivals
Canada