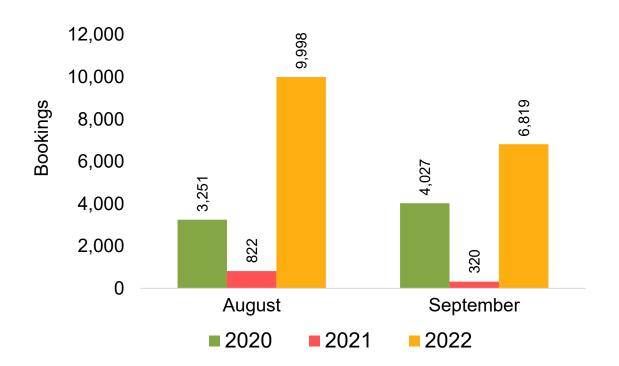

ate.





#### Global Agency Pro Index

#### Bookings

 Net sum of the number of visitors (i.e., excluding Hawai'i residents and inter-island travelers) from Sales transactions counted, including Exchanges and Refunds.

#### Booking Date

 The date on which the ticket was purchased by the passenger. Also known as the Sales Date.

#### Travel Date

The date on which travel is expected to take place.

#### Point of Origin Country

The country which contains the airport at which the ticket started.

#### Travel Agency

Travel Agency associated with the ticket is doing business (DBA).





#### US

Travel Agency Booking Pace for Future Arrivals, by Month



# Travel Agency Booking Pace for Future Arrivals, by Quarter



#### **JAPAN**

Travel Agency Booking Pace for Future Arrivals, by Month



Travel Agency Booking Pace for Future Arrivals, by Quarter



#### CANADA

Travel Agency Booking Pace for Future Arrivals, by Month



Travel Agency Booking Pace for Future Arrivals, by Quarter



#### **KOREA**

Travel Agency Booking Pace for Future Arrivals, by Month



Travel Agency Booking Pace for Future Arrivals, by Quarter



#### **AUSTRALIA**

Travel Agency Booking Pace for Future Arrivals, by Month



Travel Agency Booking Pace for Future Arrivals, by Quarter



#### O'ahu by Month 2022









# O'ahu by Month 2022 (cont.)



#### O'ahu by Quarter 2023









# O'ahu by Quarter 2023 (cont.)



#### Maui by Month 2022









# Maui by Month 2022 (cont.)



#### Maui by Quarter 2023









# Maui by Quarter 2023 (cont.)



#### Moloka'i by Month 2022







**2021** 

Sep