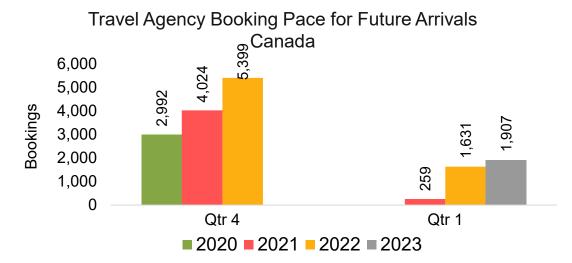

#### CANADA

Travel Agency Booking Pace for Future Arrivals, by Month

Travel Agency Booking Pace for Future Arrivals, by Quarter