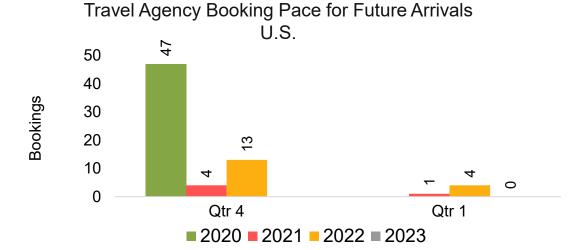

#### US

Travel Agency Booking Pace for Future Arrivals, by Month

# Travel Agency Booking Pace for Future Arrivals, by Quarter