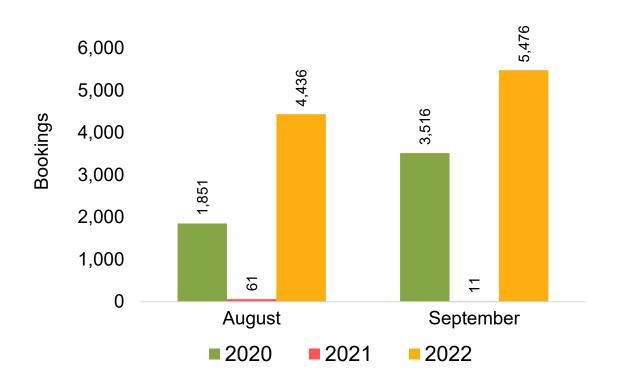

f Origin Country

The country which contains the airport at which the ticket started.

#### Travel Agency

Travel Agency associated with the ticket is doing business (DBA).





#### US

Travel Agency Booking Pace for Future Arrivals, by Month



# Travel Agency Booking Pace for Future Arrivals, by Quarter



#### **JAPAN**

Travel Agency Booking Pace for Future Arrivals, by Month



Travel Agency Booking Pace for Future Arrivals, by Quarter



#### CANADA

Travel Agency Booking Pace for Future Arrivals, by Month



Travel Agency Booking Pace for Future Arrivals, by Quarter



#### **KOREA**

Travel Agency Booking Pace for Future Arrivals, by Month



Travel Agency Booking Pace for Future Arrivals, by Quarter



#### **AUSTRALIA**

Travel Agency Booking Pace for Future Arrivals, by Month



Travel Agency Booking Pace for Future Arrivals, by Quarter



#### O'ahu by Month 2022









# O'ahu by Month 2022 (cont.)



#### O'ahu by Quarter 2023









# O'ahu by Quarter 2023 (cont.)



#### Maui by Month 2022









# Maui by Month 2022 (cont.)



#### Maui by Quarter 2023









# Maui by Quarter 2023 (cont.)



#### Moloka'i by Month 2022







**2021** 

September

2022

August

**2020** 

# Moloka'i by Month 2022 (cont.)



#### Moloka'i by Quarter 2023







#### Travel Agency Booking Pace for Future Arrivals Japan



Travel Agency Booking Pace for Future Arrivals
Korea



# Moloka'i by Quarter 2023 (cont.)



#### Lāna'i by Month 2022









# Lāna'i by Month 2022 (cont.)



#### Lāna'i by Quarter 2023





Travel Agency Booking Pace for Future Arrivals
Canad