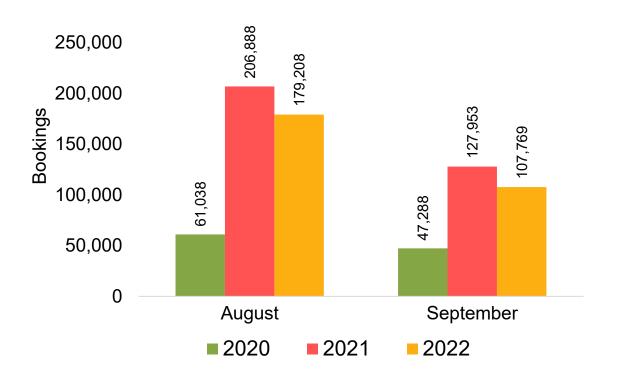

rical ticketing data and one year of advance purchase data.
- The information is updated daily with a recency of two days prior to current date.





#### Global Agency Pro Index

#### Bookings

 Net sum of the number of visitors (i.e., excluding Hawai'i residents and inter-island travelers) from Sales transactions counted, including Exchanges and Refunds.

#### Booking Date

 The date on which the ticket was purchased by the passenger. Also known as the Sales Date.

#### Travel Date

The date on which travel is expected to take place.

#### Point of Origin Country

The country which contains the airport at which the ticket started.

#### Travel Agency

Travel Agency associated with the ticket is doing business (DBA).





#### US

Travel Agency Booking Pace for Future Arrivals, by Month



# Travel Agency Booking Pace for Future Arrivals, by Quarter



#### **JAPAN**

Travel Agency Booking Pace for Future Arrivals, by Month



Travel Agency Booking Pace for Future Arrivals, by Quarter



#### CANADA

Travel Agency Booking Pace for Future Arrivals, by Month



Travel Agency Booking Pace for Future Arrivals, by Quarter



#### **KOREA**

Travel Agency Booking Pace for Future Arrivals, by Month



Travel Agency Booking Pace for Future Arrivals, by Quarter



#### **AUSTRALIA**

Travel Agency Booking Pace for Future Arrivals, by Month



Travel Agency Booking Pace for Future Arrivals, by Quarter



#### O'ahu by Month 2022









# O'ahu by Month 2022 (cont.)



#### O'ahu by Quarter 2023









# O'ahu by Quarter 2023 (cont.)



#### Maui by Month 2022









# Maui by