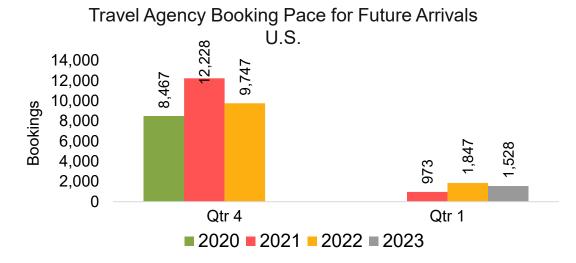

#### US

Travel Agency Booking Pace for Future Arrivals, by Month

# Travel Agency Booking Pace for Future Arrivals, by Quarter