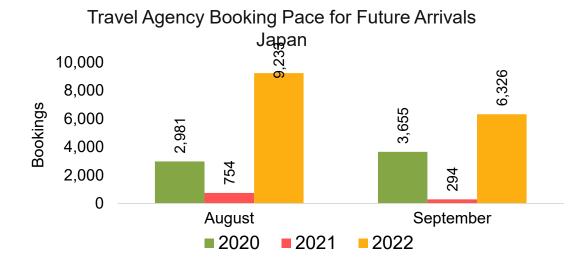

#### **JAPAN**

Travel Agency Booking Pace for Future Arrivals, by Month

Travel Agency Booking Pace for Future Arrivals, by Quarter

#### Travel Agency Booking Pace for Future Arrivals Japan

Travel Agency Booking Pace for Future Arrivals
Korea