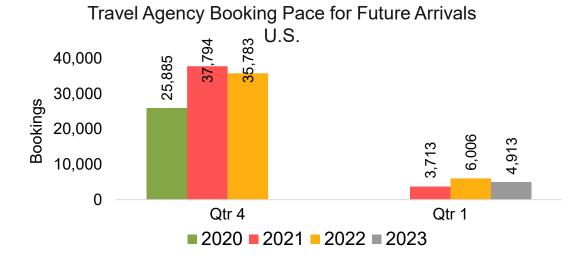

#### US

Travel Agency Booking Pace for Future Arrivals, by Month

# Travel Agency Booking Pace for Future Arrivals, by Quarter