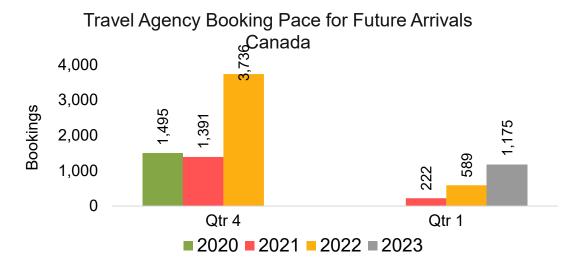

#### CANADA

Travel Agency Booking Pace for Future Arrivals, by Month

Travel Agency Booking Pace for Future Arrivals, by Quarter

#### Lāna'i by Quarter 2023

Travel Agency Booking Pace for Future Arrivals
Canada