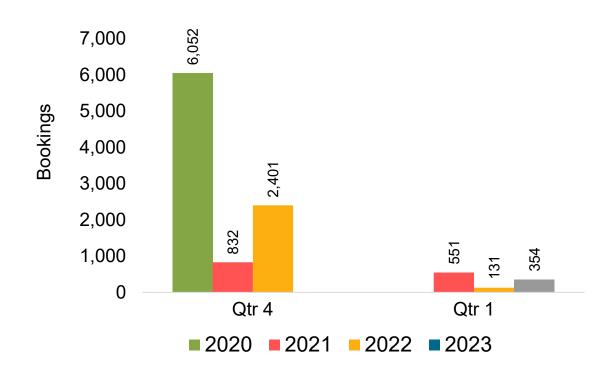

m of the number of visitors (i.e., excluding Hawai'i residents and inter-island travelers) from Sales transactions counted, including Exchanges and Refunds.

#### Booking Date

 The date on which the ticket was purchased by the passenger. Also known as the Sales Date.

#### Travel Date

The date on which travel is expected to take place.

#### Point of Origin Country

The country which contains the airport at which the ticket started.

#### Travel Agency

Travel Agency associated with the ticket is doing business (DBA).





#### US

Travel Agency Booking Pace for Future Arrivals, by Month



# Travel Agency Booking Pace for Future Arrivals, by Quarter



#### **JAPAN**

Travel Agency Booking Pace for Future Arrivals, by Month



Travel Agency Booking Pace for Future Arrivals, by Quarter



#### CANADA

Travel Agency Booking Pace for Future Arrivals, by Month



Travel Agency Booking Pace for Future Arrivals, by Quarter



#### **KOREA**

Travel Agency Booking Pace for Future Arrivals, by Month



Travel Agency Booking Pace for Future Arrivals, by Quarter



#### **AUSTRALIA**

Travel Agency Booking Pace for Future Arrivals, by Month



Travel Agency Booking Pace for Future Arrivals, by Quarter



#### O'ahu by Month 2022









# O'ahu by Month 2022 (cont.)



#### O'ahu by Quarter 2023









# O'ahu by Quarter 2023 (cont.)



#### Maui by Month 2022









# Maui by Month 2022 (cont.)



#### Maui by Quarter 2023









# Maui by Quarter 2023 (cont.)



#### Moloka'i by Month 2022







**2021** 

September

2022

August

**2020** 

# Moloka'i by Month 2022 (con