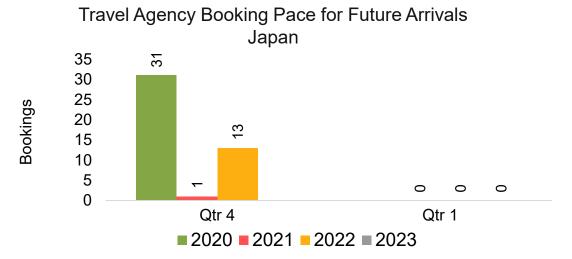

#### **JAPAN**

Travel Agency Booking Pace for Future Arrivals, by Month

Travel Agency Booking Pace for Future Arrivals, by Quarter

#### Travel Agency Booking Pace for Future Arrivals Japan

Travel Agency Booking Pace for Future Arrivals
Korea