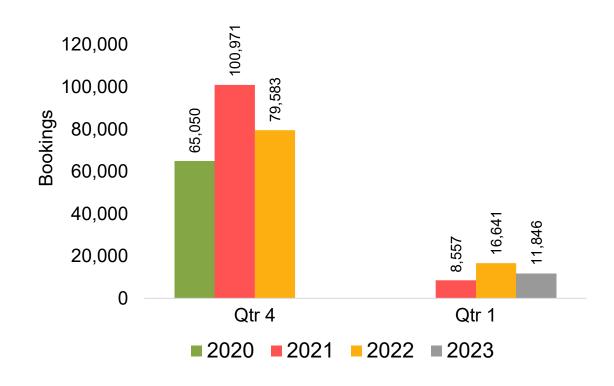

e information is updated daily with a recency of two days prior to current date.





#### Global Agency Pro Index

#### Bookings

 Net sum of the number of visitors (i.e., excluding Hawai'i residents and inter-island travelers) from Sales transactions counted, including Exchanges and Refunds.

#### Booking Date

 The date on which the ticket was purchased by the passenger. Also known as the Sales Date.

#### Travel Date

The date on which travel is expected to take place.

#### Point of Origin Country

The country which contains the airport at which the ticket started.

#### Travel Agency

Travel Agency associated with the ticket is doing business (DBA).





#### US

Travel Agency Booking Pace for Future Arrivals, by Month



# Travel Agency Booking Pace for Future Arrivals, by Quarter



#### **JAPAN**

Travel Agency Booking Pace for Future Arrivals, by Month



Travel Agency Booking Pace for Future Arrivals, by Quarter



#### CANADA

Travel Agency Booking Pace for Future Arrivals, by Month



Travel Agency Booking Pace for Future Arrivals, by Quarter



#### **KOREA**

Travel Agency Booking Pace for Future Arrivals, by Month



Travel Agency Booking Pace for Future Arrivals, by Quarter



#### **AUSTRALIA**

Travel Agency Booking Pace for Future Arrivals, by Month



Travel Agency Booking Pace for Future Arrivals, by Quarter



#### O'ahu by Month 2022









# O'ahu by Month 2022 (cont.)



#### O'ahu by Quarter 2023









# O'ahu by Quarter 2023 (cont.)



#### Maui by Month 2022









# Maui by Month 2022 (cont.)



#### Maui by Quarter 2023









# Maui