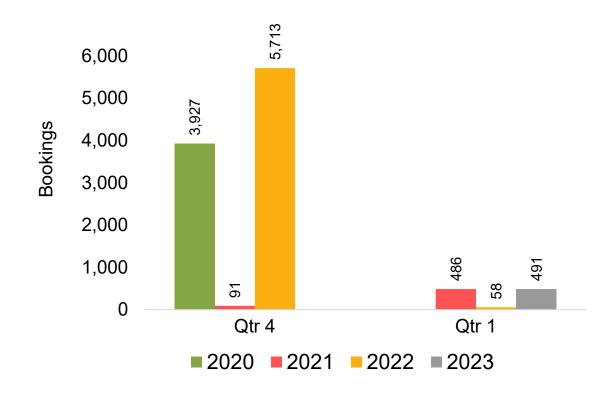

# Travel Date

The date on which travel is expected to take place.

#### Point of Origin Country

The country which contains the airport at which the ticket started.

#### Travel Agency

Travel Agency associated with the ticket is doing business (DBA).





#### US

Travel Agency Booking Pace for Future Arrivals, by Month



# Travel Agency Booking Pace for Future Arrivals, by Quarter



#### **JAPAN**

Travel Agency Booking Pace for Future Arrivals, by Month



Travel Agency Booking Pace for Future Arrivals, by Quarter



#### CANADA

Travel Agency Booking Pace for Future Arrivals, by Month



Travel Agency Booking Pace for Future Arrivals, by Quarter



#### **KOREA**

Travel Agency Booking Pace for Future Arrivals, by Month



Travel Agency Booking Pace for Future Arrivals, by Quarter



#### **AUSTRALIA**

Travel Agency Booking Pace for Future Arrivals, by Month



Travel Agency Booking Pace for Future Arrivals, by Quarter



#### O'ahu by Month 2022









# O'ahu by Month 2022 (cont.)



#### O'ahu by Quarter 2023









# O'ahu by Quarter 2023 (cont.)



#### Maui by Month 2022









# Maui by Month 2022 (cont.)



#### Maui by Quarter 2023









# Maui by Quarter 2023 (cont.)



#### Moloka'i by Month 2022







**2021** 

September

2022

August

**2020** 

# Moloka'i by Month 2022 (cont.)



#### Moloka'i by Quarter 2023







#### Travel Agency Booking Pace for Future Arrivals Japan



Travel Agency Booking Pace for Future Arrivals
Korea



# Moloka'i by Quarter 2023 (cont.)



#### Lāna'i by Month 2022









# Lāna'i by Month 2022 (cont.)



####