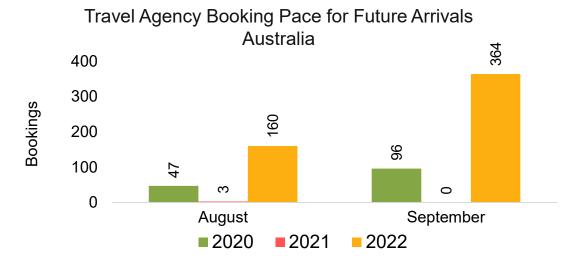

#### **AUSTRALIA**

Travel Agency Booking Pace for Future Arrivals, by Month

Travel Agency Booking Pace for Future Arrivals, by Quarter