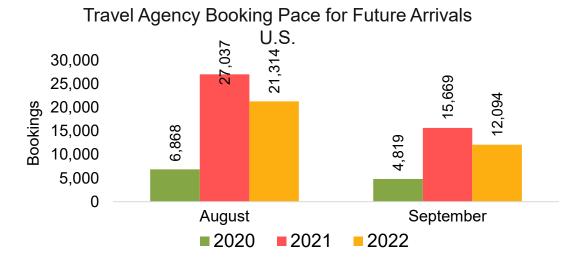

#### Moloka'i by Month 2022







**2021** 

September

2022

August

**2020** 

# Moloka'i by Month 2022 (cont.)



#### Moloka'i by Quarter 2023







#### Travel Agency Booking Pace for Future Arrivals Japan



Travel Agency Booking Pace for Future Arrivals
Korea



# Moloka'i by Quarter 2023 (cont.)



#### Lāna'i by Month 2022









# Lāna'i by Month 2022 (cont.)



#### Lāna'i by Quarter 2023





Travel Agency Booking Pace for Future Arrivals
Canada



#### Travel Agency Booking Pace for Future Arrivals Japan



Travel Agency Booking Pace for Future Arrivals
Korea



# Lāna'i by Quarter 2023 (cont.)



#### Kaua'i by Month 2022









# Kaua'i by Month 2022 (cont.)



#### Kaua'i by Quarter 2023









# Kaua'i by Quarter 2023 (cont.)



#### Hawai'i Island by Month 2022









#### Hawai'i Island by Month 2022 (cont.)



#### Hawai'i Island by Quarter 2023









# Hawai'i Island by Quarter 2023 (cont.)