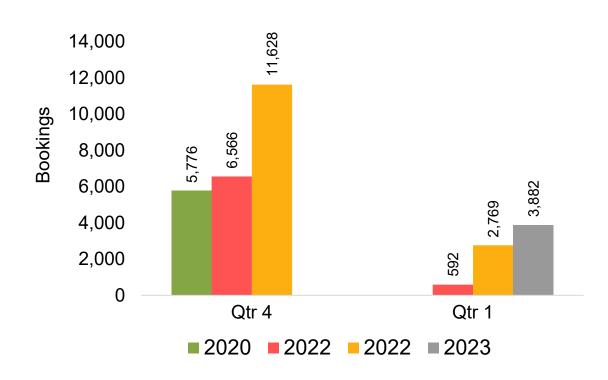

# Travel Agency Booking Pace for Future Arrivals, by Quarter

#### O'ahu by Quarter 2023

# O'ahu by Quarter 2023 (cont.)