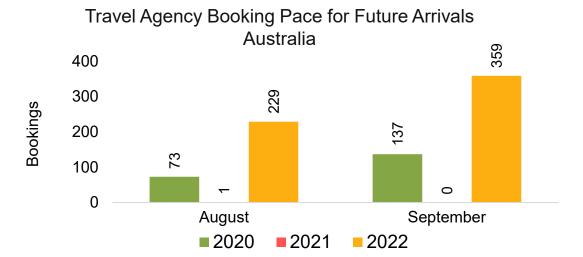

#### **AUSTRALIA**

Travel Agency Booking Pace for Future Arrivals, by Month

Travel Agency Booking Pace for Future Arrivals, by Quarter