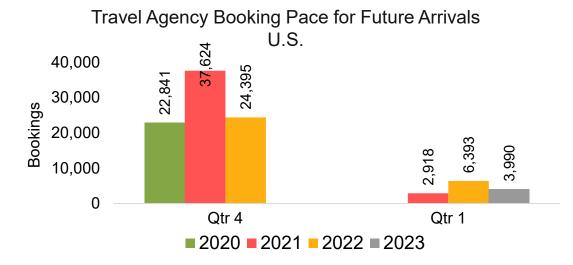

s, by Quarter



#### **JAPAN**

Travel Agency Booking Pace for Future Arrivals, by Month



Travel Agency Booking Pace for Future Arrivals, by Quarter



#### CANADA

Travel Agency Booking Pace for Future Arrivals, by Month



Travel Agency Booking Pace for Future Arrivals, by Quarter



#### **KOREA**

Travel Agency Booking Pace for Future Arrivals, by Month



Travel Agency Booking Pace for Future Arrivals, by Quarter



#### **AUSTRALIA**

Travel Agency Booking Pace for Future Arrivals, by Month



Travel Agency Booking Pace for Future Arrivals, by Quarter



#### O'ahu by Month 2022









# O'ahu by Month 2022 (cont.)



#### O'ahu by Quarter 2023









# O'ahu by Quarter 2023 (cont.)



#### Maui by Month 2022









# Maui by Month 2022 (cont.)



#### Maui by Quarter 2023









# Maui by Quarter 2023 (cont.)



#### Moloka'i by Month 2022







**2021** 

September

2022

August

**2020** 

# Moloka'i by Month 2022 (cont.)



#### Moloka'i by Quarter 2023







#### Travel Agency Booking Pace for Future Arrivals Japan



Travel Agency Booking Pace for Future Arrivals
Korea



# Moloka'i by Quarter 2023 (cont.)



#### Lāna'i by Month 2022









# Lāna'i by Month 2022 (cont.)



#### Lāna'i by Quarter 2023





Travel Agency Booking Pace for Future Arrivals
Canada



#### Travel Agency Booking Pace for Future Arrivals Japan



Travel Agency Booking Pace for Future Arrivals
Korea



# Lāna'i by Quarter 2023 (cont.)



#### Kaua'i by Month 2022









# Kaua'i by Month 2022 (cont.)



#### Kaua'i by Quarter 2023









# Kaua'i by Quarter 2023 (cont