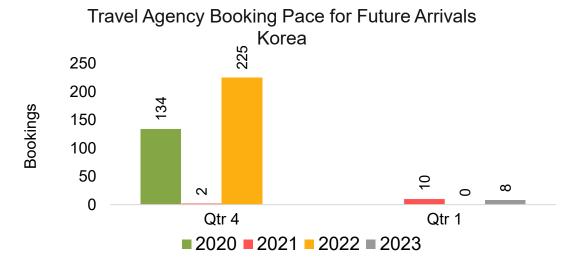

#### **KOREA**

Travel Agency Booking Pace for Future Arrivals, by Month

Travel Agency Booking Pace for Future Arrivals, by Quarter

#### Travel Agency Booking Pace for Future Arrivals Japan

Travel Agency Booking Pace for Future Arrivals
Korea