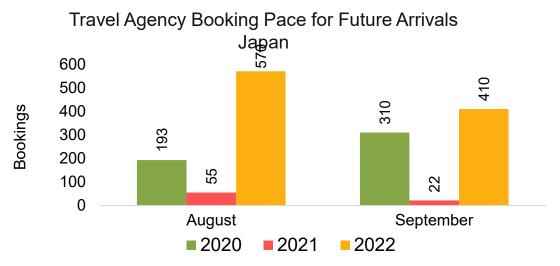

#### **JAPAN**

Travel Agency Booking Pace for Future Arrivals, by Month

Travel Agency Booking Pace for Future Arrivals, by Quarter

#### Travel Agency Booking Pace for Future Arrivals Japan

Travel Agency Booking Pace for Future Arrivals
Korea