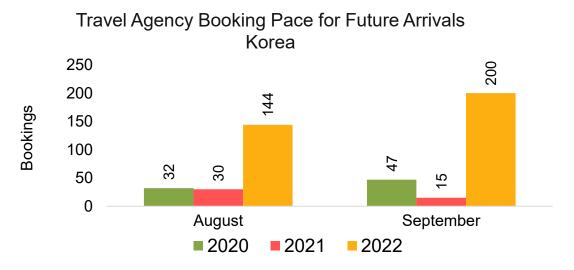

#### **KOREA**

Travel Agency Booking Pace for Future Arrivals, by Month

Travel Agency Booking Pace for Future Arrivals, by Quarter

#### Travel Agency Booking Pace for Future Arrivals Japan

Travel Agency Booking Pace for Future Arrivals
Korea