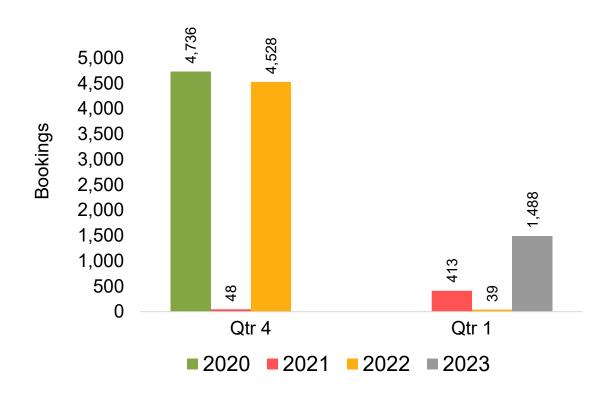

ich the ticket started.

#### Travel Agency

Travel Agency associated with the ticket is doing business (DBA).





#### US

Travel Agency Booking Pace for Future Arrivals, by Month



# Travel Agency Booking Pace for Future Arrivals, by Quarter



#### **JAPAN**

Travel Agency Booking Pace for Future Arrivals, by Month



Travel Agency Booking Pace for Future Arrivals, by Quarter



#### CANADA

Travel Agency Booking Pace for Future Arrivals, by Month



Travel Agency Booking Pace for Future Arrivals, by Quarter



#### **KOREA**

Travel Agency Booking Pace for Future Arrivals, by Month



Travel Agency Booking Pace for Future Arrivals, by Quarter



#### **AUSTRALIA**

Travel Agency Booking Pace for Future Arrivals, by Month



Travel Agency Booking Pace for Future Arrivals, by Quarter



#### O'ahu by Month 2022









# O'ahu by Month 2022 (cont.)



#### O'ahu by Quarter 2023









# O'ahu by Quarter 2023 (cont.)



#### Maui by Month 2022









# Maui by Month 2022 (cont.)



#### Maui by Quarter 2023









# Maui by Quarter 2023 (cont.)



#### Moloka'i by Month 2022







**2021** 

September

2022

August

**2020** 

# Moloka'i by Month 2022 (cont.)



#### Moloka'i by Quarter 2023







#### Travel Agency Booking Pace for Future Arrivals Japan



Travel Agency Booking Pace for Future Arrivals
Korea



# Moloka'i by Quarter 2023 (cont.)



#### Lāna'i by Month 2022









# Lāna'i by Month 2022 (cont.)



#### Lāna'i by Quarter 2023





Travel Agency Booking Pace for Future Arrivals
Canada



#### Travel Agency Booking Pace for Future Arrivals Japan