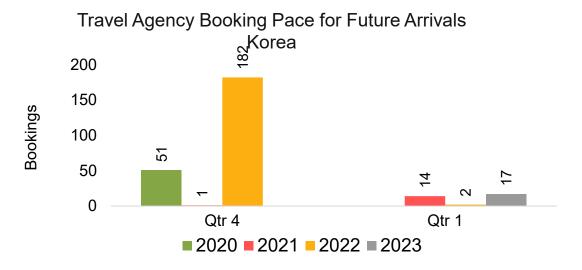

#### **KOREA**

Travel Agency Booking Pace for Future Arrivals, by Month

Travel Agency Booking Pace for Future Arrivals, by Quarter

#### Travel Agency Booking Pace for Future Arrivals Japan

Travel Agency Booking Pace for Future Arrivals
Korea