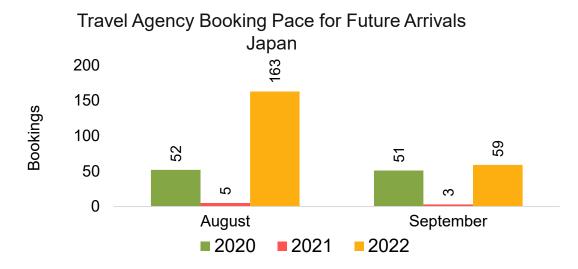

#### **JAPAN**

Travel Agency Booking Pace for Future Arrivals, by Month

Travel Agency Booking Pace for Future Arrivals, by Quarter

#### Travel Agency Booking Pace for Future Arrivals Japan

Travel Agency Booking Pace for Future Arrivals
Korea