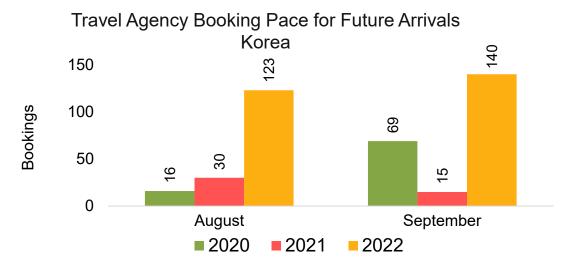

#### **KOREA**

Travel Agency Booking Pace for Future Arrivals, by Month

Travel Agency Booking Pace for Future Arrivals, by Quarter

#### Travel Agency Booking Pace for Future Arrivals Japan

Travel Agency Booking Pace for Future Arrivals
Korea