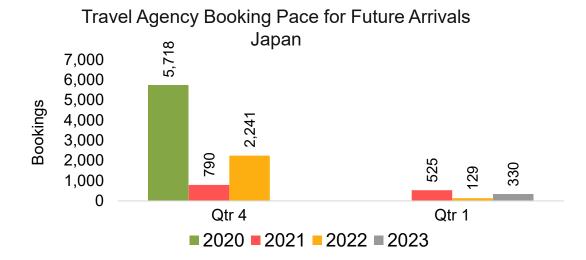

#### **JAPAN**

Travel Agency Booking Pace for Future Arrivals, by Month

Travel Agency Booking Pace for Future Arrivals, by Quarter

#### Travel Agency Booking Pace for Future Arrivals Japan

Travel Agency Booking Pace for Future Arrivals
Korea