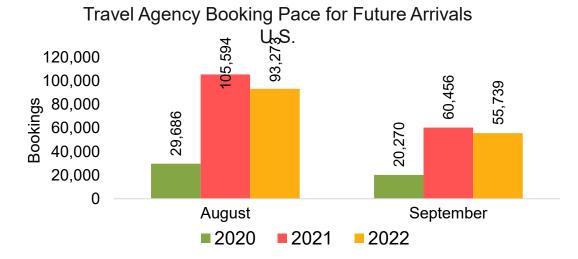

# Travel Agency

Travel Agency associated with the ticket is doing business (DBA).





#### US

Travel Agency Booking Pace for Future Arrivals, by Month



# Travel Agency Booking Pace for Future Arrivals, by Quarter



#### **JAPAN**

Travel Agency Booking Pace for Future Arrivals, by Month



Travel Agency Booking Pace for Future Arrivals, by Quarter



#### CANADA

Travel Agency Booking Pace for Future Arrivals, by Month



Travel Agency Booking Pace for Future Arrivals, by Quarter



#### **KOREA**

Travel Agency Booking Pace for Future Arrivals, by Month



Travel Agency Booking Pace for Future Arrivals, by Quarter



#### **AUSTRALIA**

Travel Agency Booking Pace for Future Arrivals, by Month



Travel Agency Booking Pace for Future Arrivals, by Quarter



#### O'ahu by Month 2022









# O'ahu by Month 2022 (cont.)



#### O'ahu by Quarter 2023









# O'ahu by Quarter 2023 (cont.)



#### Maui by Month 2022









# Maui by Month 2022 (cont.)



#### Maui by Quarter 2023









# Maui by Quarter 2023 (cont.)



#### Moloka'i by Month 2022







**2021** 

September

2022

August

**2020** 

# Moloka'i by Month 2022 (cont.)



#### Moloka'i by Quarter 2023







#### Travel Agency Booking Pace for Future Arrivals Japan



Travel Agency Booking Pace for Future Arrivals
Korea



# Moloka'i by Quarter 2023 (cont.)



#### Lāna'i by Month 2022









# Lāna'i by Month 2022 (cont.)



#### Lāna'i by Quarter 2023





Travel Agency Booking Pace for Future Arrivals
Canada



#### Travel Agency Booking Pace for Future Arrivals Japan



Travel Agency Booking Pa