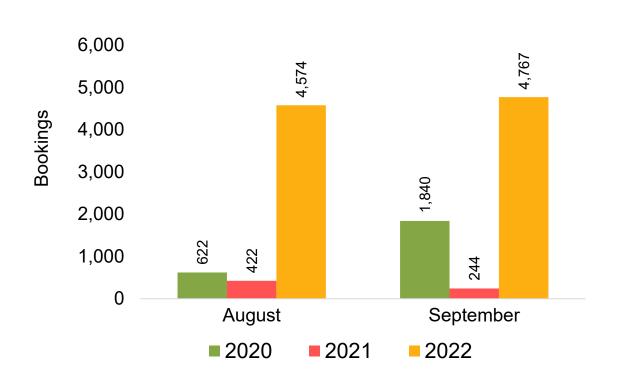

#### Moloka'i by Month 2022

**2021** 

September

2022

August

**2020** 

# Moloka'i by Month 2022 (cont.)