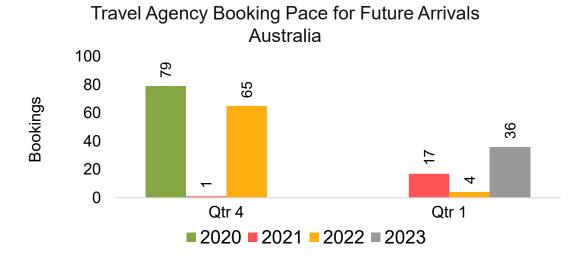

#### **AUSTRALIA**

Travel Agency Booking Pace for Future Arrivals, by Month

Travel Agency Booking Pace for Future Arrivals, by Quarter

# Travel Agency Booking Pace for Future Arrivals, by Quarter