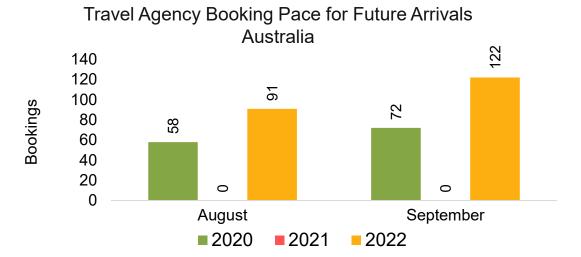

#### **AUSTRALIA**

Travel Agency Booking Pace for Future Arrivals, by Month

Travel Agency Booking Pace for Future Arrivals, by Quarter