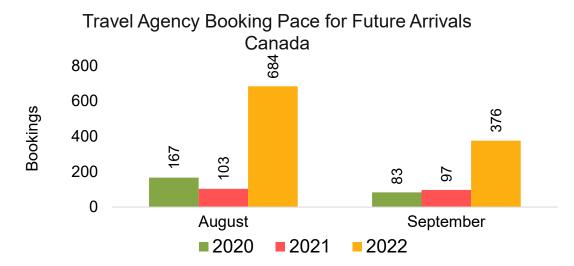

#### CANADA

Travel Agency Booking Pace for Future Arrivals, by Month

Travel Agency Booking Pace for Future Arrivals, by Quarter