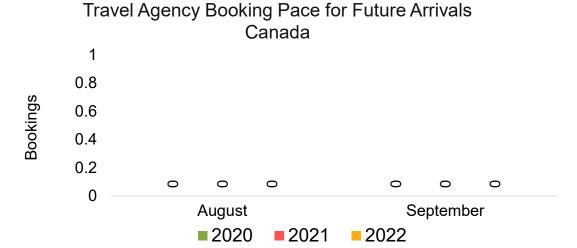

#### CANADA

Travel Agency Booking Pace for Future Arrivals, by Month

Travel Agency Booking Pace for Future Arrivals, by Quarter

#### Lāna'i by Quarter 2023

Travel Agency Booking Pace for Future Arrivals
Canada