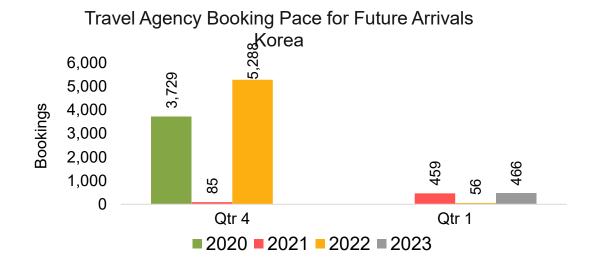

#### **KOREA**

Travel Agency Booking Pace for Future Arrivals, by Month

Travel Agency Booking Pace for Future Arrivals, by Quarter

#### Travel Agency Booking Pace for Future Arrivals Japan

Travel Agency Booking Pace for Future Arrivals
Korea