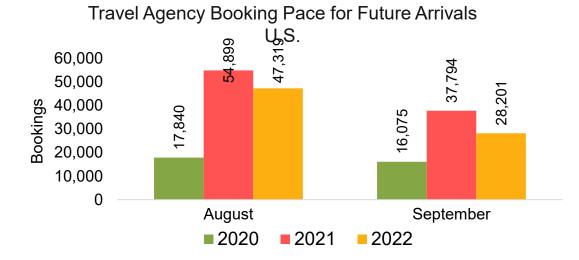

rivals, by Month



# Travel Agency Booking Pace for Future Arrivals, by Quarter



#### **JAPAN**

Travel Agency Booking Pace for Future Arrivals, by Month



Travel Agency Booking Pace for Future Arrivals, by Quarter



#### CANADA

Travel Agency Booking Pace for Future Arrivals, by Month



Travel Agency Booking Pace for Future Arrivals, by Quarter



#### **KOREA**

Travel Agency Booking Pace for Future Arrivals, by Month



Travel Agency Booking Pace for Future Arrivals, by Quarter



#### **AUSTRALIA**

Travel Agency Booking Pace for Future Arrivals, by Month



Travel Agency Booking Pace for Future Arrivals, by Quarter



#### O'ahu by Month 2022









# O'ahu by Month 2022 (cont.)



#### O'ahu by Quarter 2023









# O'ahu by Quarter 2023 (cont.)



#### Maui by Month 2022









# Maui by Month 2022 (cont.)



#### Maui by Quarter 2023









# Maui by Quarter 2023 (cont.)



#### Moloka'i by Month 2022







**2021** 

September

2022

August

**2020** 

# Moloka'i by Month 2022 (cont.)



#### Moloka'i by Quarter 2023







#### Travel Agency Booking Pace for Future Arrivals Japan



Travel Agency Booking Pace for Future Arrivals
Korea



# Moloka'i by Quarter 2023 (cont.)



#### Lāna'i by Month 2022









# Lāna'i by Month 2022 (cont.)



#### Lāna'i by Quarter 2023





Travel Agency Booking Pace for Future Arrivals
Canada



#### Travel Agency Booking Pace for Future Arrivals Japan



Travel Agency Booking Pace for Future Arrivals
Korea



# Lāna'i by Quarter 2023 (cont.)



#### Kaua'i by Month 2022









# Kaua'i by Month 2022 (cont.)