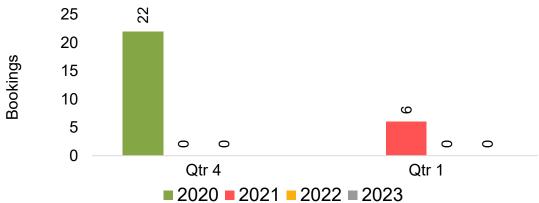

el Agency Booking Pace for Future Arrivals, by Month



Travel Agency Booking Pace for Future Arrivals, by Quarter



#### O'ahu by Month 2022









# O'ahu by Month 2022 (cont.)



#### O'ahu by Quarter 2023









# O'ahu by Quarter 2023 (cont.)



#### Maui by Month 2022









# Maui by Month 2022 (cont.)



#### Maui by Quarter 2023









# Maui by Quarter 2023 (cont.)



#### Moloka'i by Month 2022







**2021** 

September

2022

August

**2020** 

# Moloka'i by Month 2022 (cont.)



#### Moloka'i by Quarter 2023







#### Travel Agency Booking Pace for Future Arrivals Japan



Travel Agency Booking Pace for Future Arrivals
Korea



# Moloka'i by Quarter 2023 (cont.)



#### Lāna'i by Month 2022









# Lāna'i by Month 2022 (cont.)



#### Lāna'i by Quarter 2023





Travel Agency Booking Pace for Future Arrivals
Canada



#### Travel Agency Booking Pace for Future Arrivals Japan



Travel Agency Booking Pace for Future Arrivals
Korea



# Lāna'i by Quarter 2023 (cont.)



#### Kaua'i by Month 2022









# Kaua'i by Month 2022 (cont.)



#### Kaua'i by Quarter 2023









# Kaua'i by Quarter 2023 (cont.)



#### Hawai'i Island by Month 2022









#### Hawai'i Island by Month 2022 (cont.)



#### Hawai'i Island by Quarter 2023









# Hawai'i Island by Quarter 2023 (cont.)