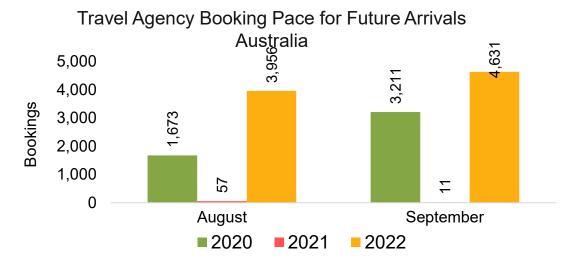

#### **AUSTRALIA**

Travel Agency Booking Pace for Future Arrivals, by Month

Travel Agency Booking Pace for Future Arrivals, by Quarter