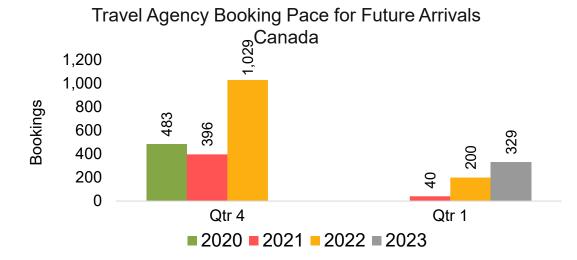

#### CANADA

Travel Agency Booking Pace for Future Arrivals, by Month

Travel Agency Booking Pace for Future Arrivals, by Quarter

#### Lāna'i by Quarter 2023

Travel Agency Booking Pace for Future Arrivals
Canada