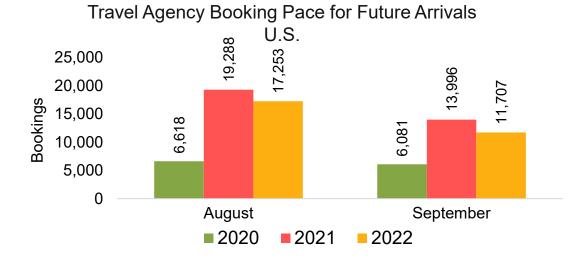

2023 (cont.)



#### Maui by Month 2022









# Maui by Month 2022 (cont.)



#### Maui by Quarter 2023









# Maui by Quarter 2023 (cont.)



#### Moloka'i by Month 2022







**2021** 

September

2022

August

**2020** 

# Moloka'i by Month 2022 (cont.)



#### Moloka'i by Quarter 2023







#### Travel Agency Booking Pace for Future Arrivals Japan



Travel Agency Booking Pace for Future Arrivals
Korea



# Moloka'i by Quarter 2023 (cont.)



#### Lāna'i by Month 2022









# Lāna'i by Month 2022 (cont.)



#### Lāna'i by Quarter 2023





Travel Agency Booking Pace for Future Arrivals
Canada



#### Travel Agency Booking Pace for Future Arrivals Japan



Travel Agency Booking Pace for Future Arrivals
Korea



# Lāna'i by Quarter 2023 (cont.)



#### Kaua'i by Month 2022









# Kaua'i by Month 2022 (cont.)



#### Kaua'i by Quarter 2023









# Kaua'i by Quarter 2023 (cont.)



#### Hawai'i Island by Month 2022









#### Hawai'i Island by Month 2022 (cont.)



#### Hawai'i Island by Quarter 2023









# Hawai'i Island by Quarter 2023 (cont.)