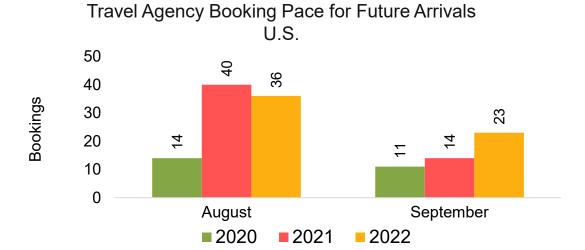

Arrivals, by Month



Travel Agency Booking Pace for Future Arrivals, by Quarter



#### CANADA

Travel Agency Booking Pace for Future Arrivals, by Month



Travel Agency Booking Pace for Future Arrivals, by Quarter



#### **KOREA**

Travel Agency Booking Pace for Future Arrivals, by Month



Travel Agency Booking Pace for Future Arrivals, by Quarter



#### **AUSTRALIA**

Travel Agency Booking Pace for Future Arrivals, by Month



Travel Agency Booking Pace for Future Arrivals, by Quarter



#### O'ahu by Month 2022









# O'ahu by Month 2022 (cont.)



#### O'ahu by Quarter 2023









# O'ahu by Quarter 2023 (cont.)



#### Maui by Month 2022









# Maui by Month 2022 (cont.)



#### Maui by Quarter 2023









# Maui by Quarter 2023 (cont.)



#### Moloka'i by Month 2022







**2021** 

September

2022

August

**2020** 

# Moloka'i by Month 2022 (cont.)



#### Moloka'i by Quarter 2023







#### Travel Agency Booking Pace for Future Arrivals Japan



Travel Agency Booking Pace for Future Arrivals
Korea



# Moloka'i by Quarter 2023 (cont.)



#### Lāna'i by Month 2022









# Lāna'i by Month 2022 (cont.)



#### Lāna'i by Quarter 2023





Travel Agency Booking Pace for Future Arrivals
Canada



#### Travel Agency Booking Pace for Future Arrivals Japan



Travel Agency Booking Pace for Future Arrivals
Korea



# Lāna'i by Quarter 2023 (cont.)



#### Kaua'i by Month 2022









# Kaua'i by Month 2022 (cont.)



#### Kaua'i by Quarter 2023









# Kaua'i by Quarter 2023 (cont.)



#### Hawai'i Island by Month 2022









#### Hawai'i Island by