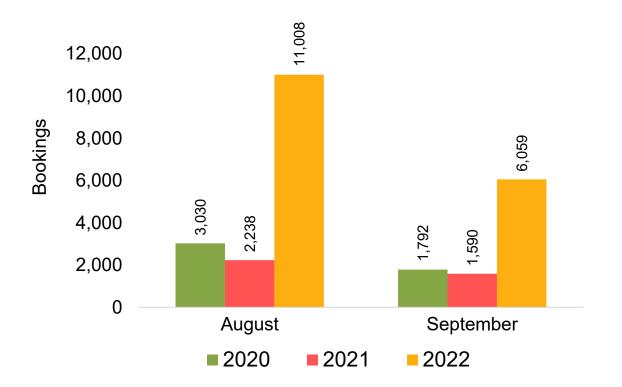

#### US

Travel Agency Booking Pace for Future Arrivals, by Month

#### O'ahu by Month 2022

# O'ahu by Month 2022 (cont.)