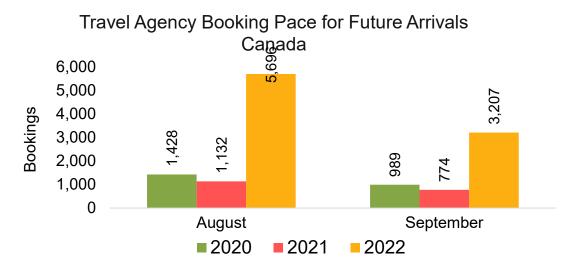

#### CANADA

Travel Agency Booking Pace for Future Arrivals, by Month

Travel Agency Booking Pace for Future Arrivals, by Quarter

#### Lāna'i by Quarter 2023

Travel Agency Booking Pace for Future Arrivals
Canada