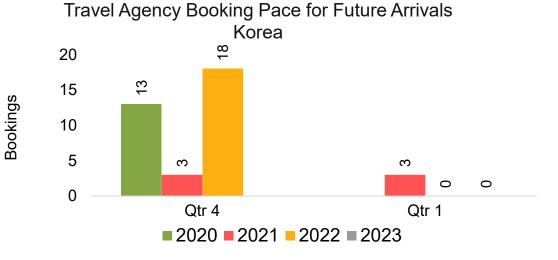

#### **KOREA**

Travel Agency Booking Pace for Future Arrivals, by Month

Travel Agency Booking Pace for Future Arrivals, by Quarter

#### Travel Agency Booking Pace for Future Arrivals Japan

Travel Agency Booking Pace for Future Arrivals
Korea