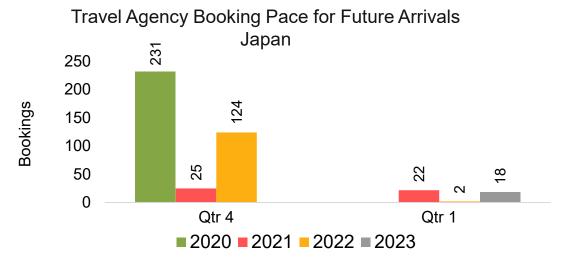

#### **JAPAN**

Travel Agency Booking Pace for Future Arrivals, by Month

Travel Agency Booking Pace for Future Arrivals, by Quarter