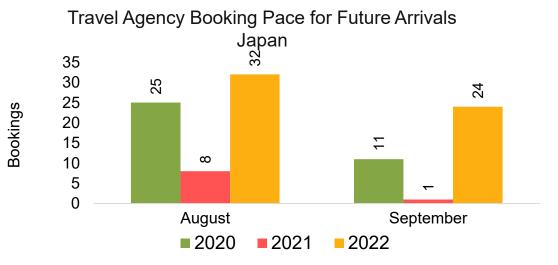

#### **JAPAN**

Travel Agency Booking Pace for Future Arrivals, by Month

Travel Agency Booking Pace for Future Arrivals, by Quarter