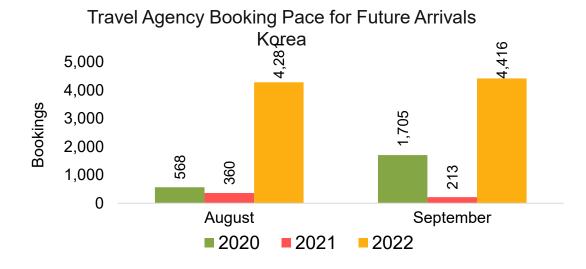

#### **KOREA**

Travel Agency Booking Pace for Future Arrivals, by Month

Travel Agency Booking Pace for Future Arrivals, by Quarter

#### Travel Agency Booking Pace for Future Arrivals Japan

Travel Agency Booking Pace for Future Arrivals
Korea