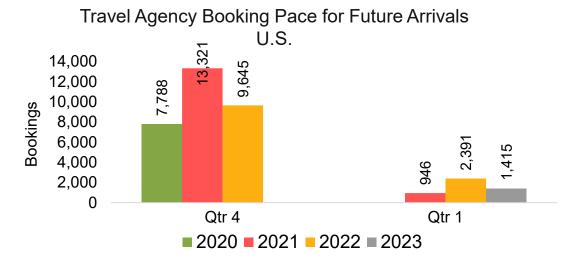

#### US

Travel Agency Booking Pace for Future Arrivals, by Month

# Travel Agency Booking Pace for Future Arrivals, by Quarter