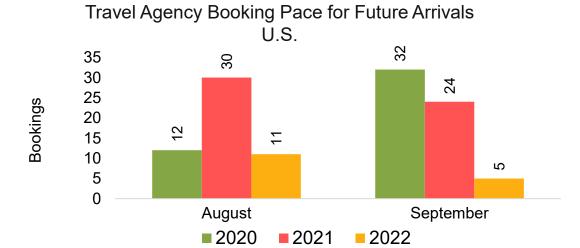

Booking Pace for Future Arrivals, by Quarter



#### **AUSTRALIA**

Travel Agency Booking Pace for Future Arrivals, by Month



Travel Agency Booking Pace for Future Arrivals, by Quarter



#### O'ahu by Month 2022









# O'ahu by Month 2022 (cont.)



#### O'ahu by Quarter 2023









# O'ahu by Quarter 2023 (cont.)



#### Maui by Month 2022









# Maui by Month 2022 (cont.)



#### Maui by Quarter 2023









# Maui by Quarter 2023 (cont.)



#### Moloka'i by Month 2022







**2021** 

September

2022

August

**2020** 

# Moloka'i by Month 2022 (cont.)



#### Moloka'i by Quarter 2023







#### Travel Agency Booking Pace for Future Arrivals Japan



Travel Agency Booking Pace for Future Arrivals
Korea



# Moloka'i by Quarter 2023 (cont.)



#### Lāna'i by Month 2022









# Lāna'i by Month 2022 (cont.)



#### Lāna'i by Quarter 2023





Travel Agency Booking Pace for Future Arrivals
Canada



#### Travel Agency Booking Pace for Future Arrivals Japan



Travel Agency Booking Pace for Future Arrivals
Korea



# Lāna'i by Quarter 2023 (cont.)



#### Kaua'i by Month 2022









# Kaua'i by Month 2022 (cont.)



#### Kaua'i by Quarter 2023









# Kaua'i by Quarter 2023 (cont.)



#### Hawai'i Island by Month 2022









#### Hawai'i Island by Month 2022 (cont.)



#### Hawai'i Island by Quarter 2023









# Hawai'i Island by Quarter 2023 (cont.)