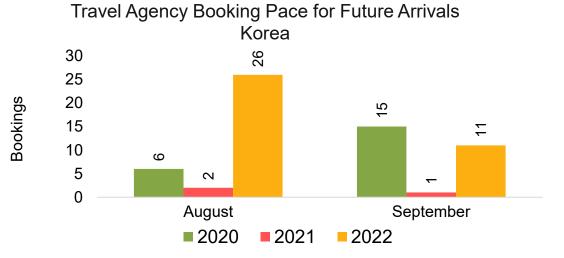

#### **KOREA**

Travel Agency Booking Pace for Future Arrivals, by Month

Travel Agency Booking Pace for Future Arrivals, by Quarter