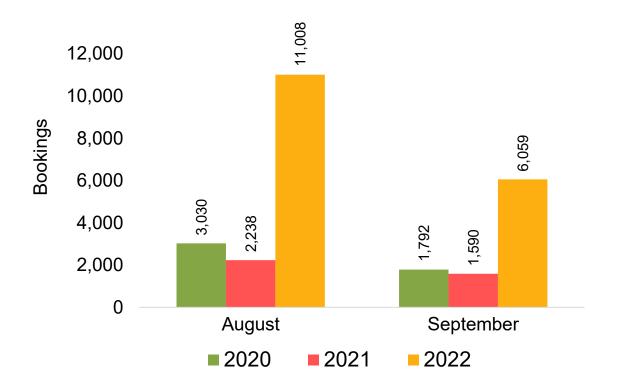

t was purchased by the passenger. Also known as the Sales Date.

### Travel Date

The date on which travel is expected to take place.

### Point of Origin Country

The country which contains the airport at which the ticket started.

### Travel Agency

Travel Agency associated with the ticket is doing business (DBA).





### US

Travel Agency Booking Pace for Future Arrivals, by Month

# 250,000 200,000 150,000 100,000 September September September

**2021** 

**2022** 

# Travel Agency Booking Pace for Future Arrivals, by Quarter



Source: Global Agency Pro as of 07/31/22

**2020** 

### **JAPAN**

Travel Agency Booking Pace for Future Arrivals, by Month



Travel Agency Booking Pace for Future Arrivals, by Quarter



### CANADA

Travel Agency Booking Pace for Future Arrivals, by Month



Travel Agency Booking Pace for Future Arrivals, by Quarter



### **KOREA**

Travel Agency Booking Pace for Future Arrivals, by Month



Travel Agency Booking Pace for Future Arrivals, by Quarter



### **AUSTRALIA**

Travel Agency Booking Pace for Future Arrivals, by Month



Travel Agency Booking Pace for Future Arrivals, by Quarter



# O'ahu by Month 2022









# O'ahu by Month 2022 (cont.)



# O'ahu by Quarter 2023









# O'ahu by Quarter 2023 (cont.)



### Maui by Month 2022









# Maui by Month 2022 (cont.)



### Maui by Quarter 2023









# Maui by Quarter 2023 (cont.)



### Moloka'i by Month 2022







# Moloka'i by Month 2022 (cont.)



### Moloka'i by Quarter 2023











Travel Agency Booking Pace for Future Arrivals Korea



# Moloka'i by Quarter 2023 (