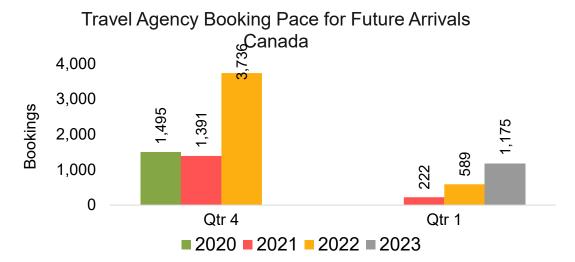

### CANADA

Travel Agency Booking Pace for Future Arrivals, by Month

Travel Agency Booking Pace for Future Arrivals, by Quarter

### Lāna'i by Quarter 2023

Travel Agency Booking Pace for Future Arrivals
Canada