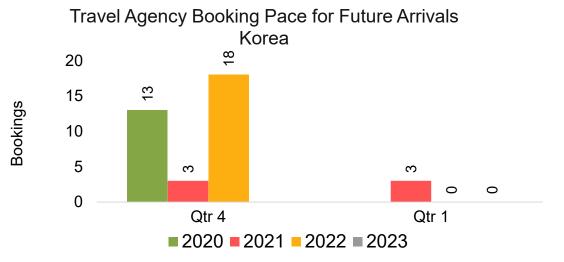

### **KOREA**

Travel Agency Booking Pace for Future Arrivals, by Month

Travel Agency Booking Pace for Future Arrivals, by Quarter

### Moloka'i by Quarter 2023

Travel Agency Booking Pace for Future Arrivals Korea

### Travel Agency Booking Pace for Future Arrivals Japan

Travel Agency Booking Pace for Future Arrivals
Korea