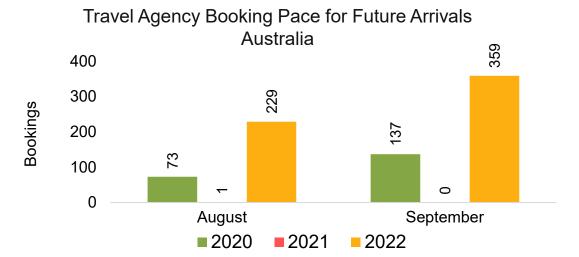

### **AUSTRALIA**

Travel Agency Booking Pace for Future Arrivals, by Month

Travel Agency Booking Pace for Future Arrivals, by Quarter