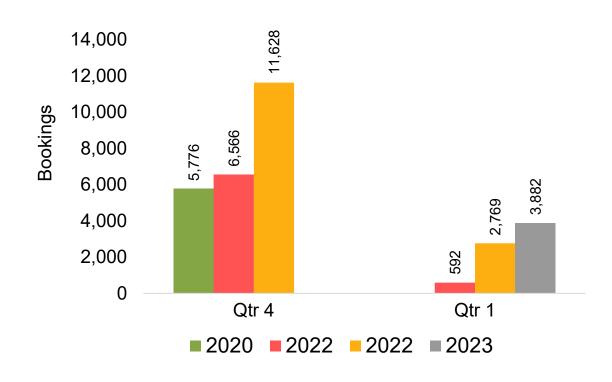

### **KOREA**

Travel Agency Booking Pace for Future Arrivals, by Month

Travel Agency Booking Pace for Future Arrivals, by Quarter

### Moloka'i by Quarter 2023

Travel Agency Booking Pace for Future Arrivals Korea

### Travel Agency Booking Pace for Future Arrivals Japan

Travel Agency Booking Pace for Future Arrivals
Korea