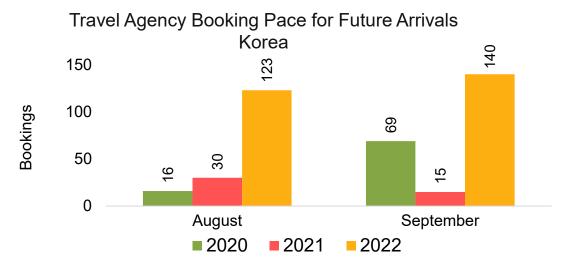

### **KOREA**

Travel Agency Booking Pace for Future Arrivals, by Month

Travel Agency Booking Pace for Future Arrivals, by Quarter

### Moloka'i by Quarter 2023

Travel Agency Booking Pace for Future Arrivals Korea

### Travel Agency Booking Pace for Future Arrivals Japan

Travel Agency Booking Pace for Future Arrivals
Korea