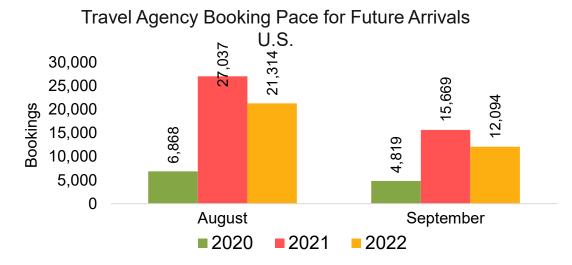

### US

Travel Agency Booking Pace for Future Arrivals, by Month

# 250,000 200,000 150,000 100,000 September September September

**2021** 

**2022** 