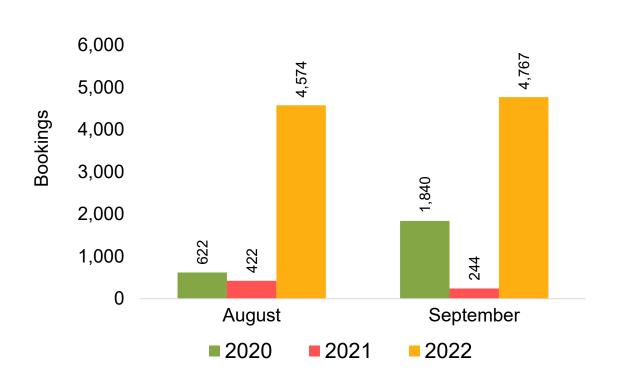

### **KOREA**

Travel Agency Booking Pace for Future Arrivals, by Month

Travel Agency Booking Pace for Future Arrivals, by Quarter

### Moloka'i by Quarter 2023

Travel Agency Booking Pace for Future Arrivals Korea

### Travel Agency Booking Pace for Future Arrivals Japan

Travel Agency Booking Pace for Future Arrivals
Korea