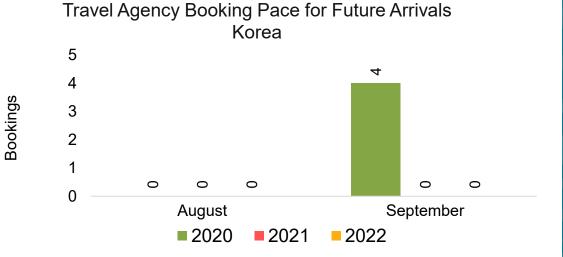

### **KOREA**

Travel Agency Booking Pace for Future Arrivals, by Month

Travel Agency Booking Pace for Future Arrivals, by Quarter

### Moloka'i by Quarter 2023

Travel Agency Booking Pace for Future Arrivals Korea

### Travel Agency Booking Pace for Future Arrivals Japan

Travel Agency Booking Pace for Future Arrivals
Korea