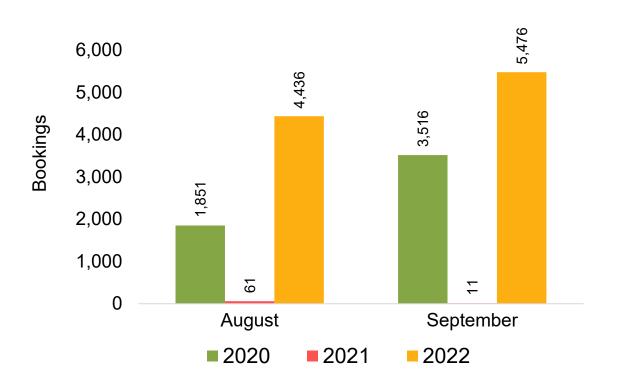

### CANADA

Travel Agency Booking Pace for Future Arrivals, by Month

Travel Agency Booking Pace for Future Arrivals, by Quarter

### Lāna'i by Quarter 2023

Travel Agency Booking Pace for Future Arrivals
Canada

### Travel Agency Booking Pace for Future Arrivals Japan

Travel Agency Booking Pace for Future Arrivals
Korea