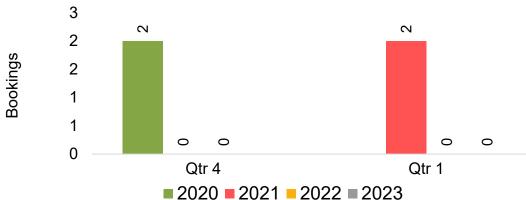

### Lāna'i by Quarter 2023

Travel Agency Booking Pace for Future Arrivals
Canada

### Travel Agency Booking Pace for Future Arrivals Japan

Travel Agency Booking Pace for Future Arrivals
Korea