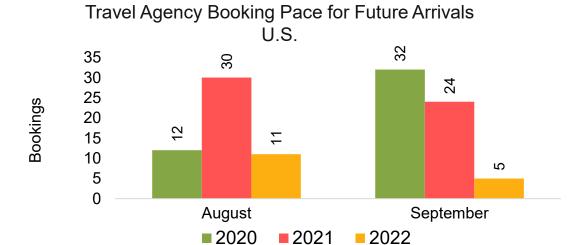

uture Arrivals, by Quarter



### **KOREA**

Travel Agency Booking Pace for Future Arrivals, by Month



Travel Agency Booking Pace for Future Arrivals, by Quarter



### **AUSTRALIA**

Travel Agency Booking Pace for Future Arrivals, by Month



Travel Agency Booking Pace for Future Arrivals, by Quarter



# O'ahu by Month 2022









# O'ahu by Month 2022 (cont.)



# O'ahu by Quarter 2023









# O'ahu by Quarter 2023 (cont.)



### Maui by Month 2022









# Maui by Month 2022 (cont.)



### Maui by Quarter 2023









# Maui by Quarter 2023 (cont.)



### Moloka'i by Month 2022







# Moloka'i by Month 2022 (cont.)



### Moloka'i by Quarter 2023











Travel Agency Booking Pace for Future Arrivals Korea



# Moloka'i by Quarter 2023 (cont.)



# Lāna'i by Month 2022









# Lāna'i by Month 2022 (cont.)



### Lāna'i by Quarter 2023





Travel Agency Booking Pace for Future Arrivals
Canada



### Travel Agency Booking Pace for Future Arrivals Japan



Travel Agency Booking Pace for Future Arrivals
Korea



# Lāna'i by Quarter 2023 (cont.)



**2020 2021 2022 2023** 

### Kaua'i by Month 2022









# Kaua'i by Month 2022 (cont.)



### Kaua'i by Quarter 2023









# Kaua'i by Quarter 2023 (cont.)



### Hawai'i Island by Month 2022









### Hawai'i Island by Month 2022 (cont.)



### Hawai'i Island by Quarter 2023









### Hawai'i Island by Quarter 2023 (cont.)