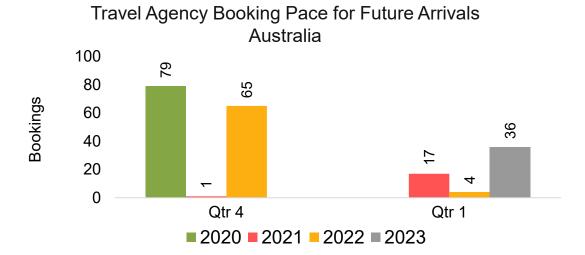

### **AUSTRALIA**

Travel Agency Booking Pace for Future Arrivals, by Month

Travel Agency Booking Pace for Future Arrivals, by Quarter