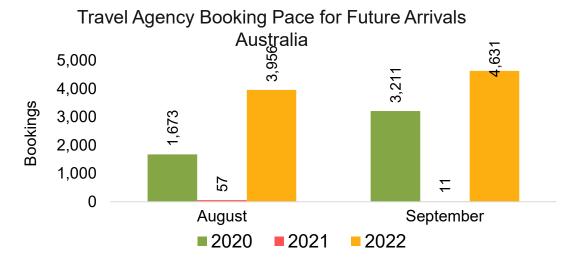

### **AUSTRALIA**

Travel Agency Booking Pace for Future Arrivals, by Month

Travel Agency Booking Pace for Future Arrivals, by Quarter