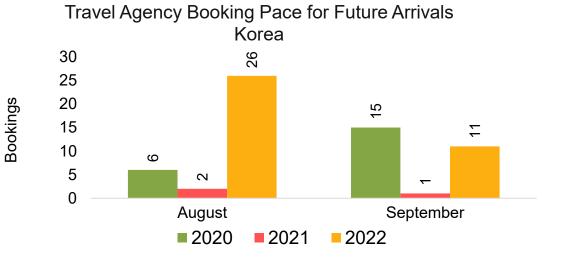

### **KOREA**

Travel Agency Booking Pace for Future Arrivals, by Month

Travel Agency Booking Pace for Future Arrivals, by Quarter

### Moloka'i by Quarter 2023

Travel Agency Booking Pace for Future Arrivals Korea

### Travel Agency Booking Pace for Future Arrivals Japan

Travel Agency Booking Pace for Future Arrivals
Korea