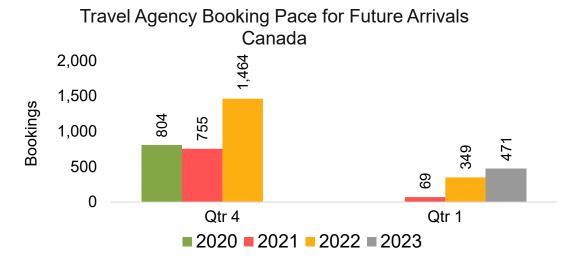

### CANADA

Travel Agency Booking Pace for Future Arrivals, by Month

Travel Agency Booking Pace for Future Arrivals, by Quarter

### Lāna'i by Quarter 2023

Travel Agency Booking Pace for Future Arrivals
Canada