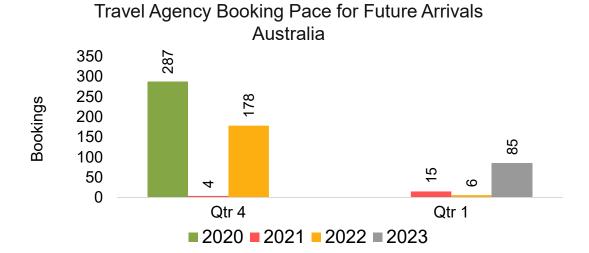

### **AUSTRALIA**

Travel Agency Booking Pace for Future Arrivals, by Month

Travel Agency Booking Pace for Future Arrivals, by Quarter