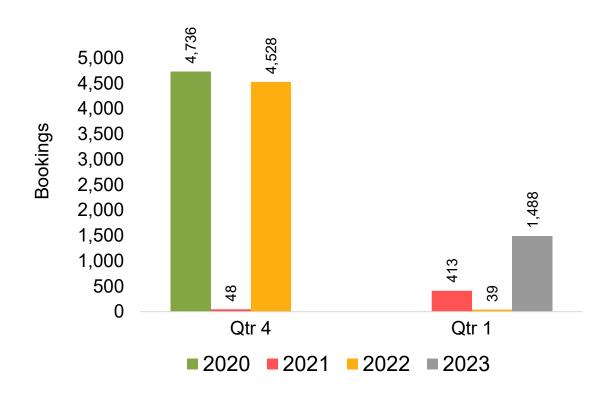

# Travel Agency Booking Pace for Future Arrivals, by Quarter

Source: Global Agency Pro as of 07/31/22

**2020** 

# Lāna'i by Quarter 2023 (cont.)

**2020 2021 2022 2023** 