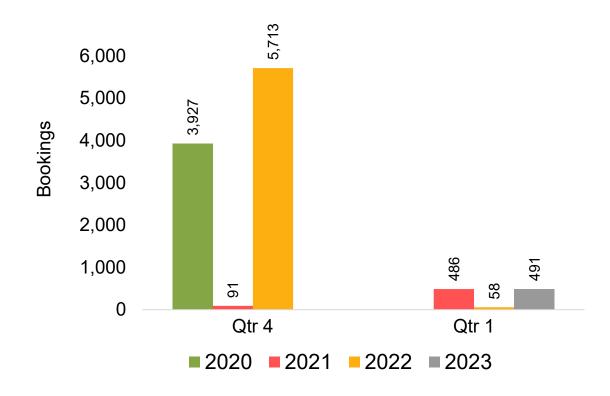

### CANADA

Travel Agency Booking Pace for Future Arrivals, by Month

Travel Agency Booking Pace for Future Arrivals, by Quarter

### Lāna'i by Quarter 2023

Travel Agency Booking Pace for Future Arrivals
Canada

### Travel Agency Booking Pace for Future Arrivals Japan

Travel Agency Booking Pace for Future Arrivals
Korea