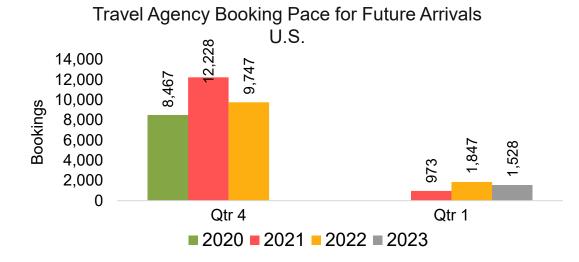

### US

Travel Agency Booking Pace for Future Arrivals, by Month

# Travel Agency Booking Pace for Future Arrivals, by Quarter

Source: Global Agency Pro as of 07/31/22

**2020** 