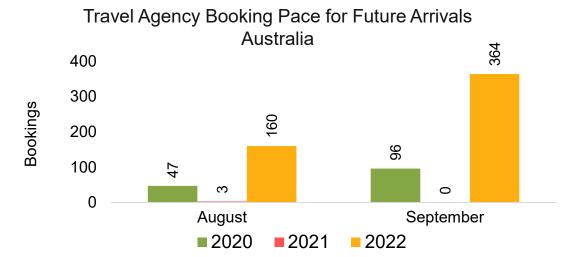

### **AUSTRALIA**

Travel Agency Booking Pace for Future Arrivals, by Month

Travel Agency Booking Pace for Future Arrivals, by Quarter