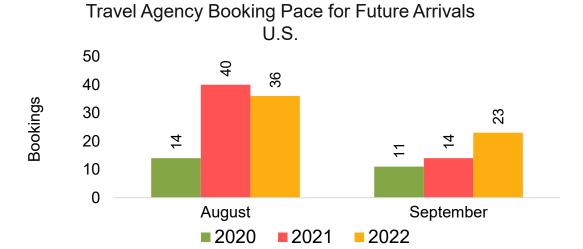

for Future Arrivals, by Month



Travel Agency Booking Pace for Future Arrivals, by Quarter



### CANADA

Travel Agency Booking Pace for Future Arrivals, by Month



Travel Agency Booking Pace for Future Arrivals, by Quarter



### **KOREA**

Travel Agency Booking Pace for Future Arrivals, by Month



Travel Agency Booking Pace for Future Arrivals, by Quarter



### **AUSTRALIA**

Travel Agency Booking Pace for Future Arrivals, by Month



Travel Agency Booking Pace for Future Arrivals, by Quarter



# O'ahu by Month 2022









# O'ahu by Month 2022 (cont.)



# O'ahu by Quarter 2023









# O'ahu by Quarter 2023 (cont.)



### Maui by Month 2022









# Maui by Month 2022 (cont.)



### Maui by Quarter 2023









# Maui by Quarter 2023 (cont.)



### Moloka'i by Month 2022







# Moloka'i by Month 2022 (cont.)



### Moloka'i by Quarter 2023











Travel Agency Booking Pace for Future Arrivals Korea



# Moloka'i by Quarter 2023 (cont.)



# Lāna'i by Month 2022









# Lāna'i by Month 2022 (cont.)



### Lāna'i by Quarter 2023





Travel Agency Booking Pace for Future Arrivals
Canada



### Travel Agency Booking Pace for Future Arrivals Japan



Travel Agency Booking Pace for Future Arrivals
Korea



# Lāna'i by Quarter 2023 (cont.)



**2020 2021 2022 2023** 

### Kaua'i by Month 2022









# Kaua'i by Month 2022 (cont.)



### Kaua'i by Quarter 2023









# Kaua'i by Quarter 2023 (cont.)



### Hawai'i Island by Month 2022









### Hawai'i Island by Month 2022 (cont.)



### Hawai'i Island by Quarter 2023









### Hawai'i Island by