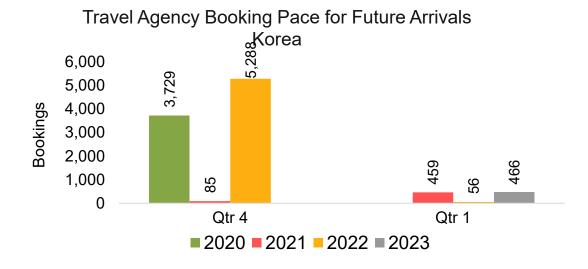

### **KOREA**

Travel Agency Booking Pace for Future Arrivals, by Month

Travel Agency Booking Pace for Future Arrivals, by Quarter

### Moloka'i by Quarter 2023

Travel Agency Booking Pace for Future Arrivals Korea

### Travel Agency Booking Pace for Future Arrivals Japan

Travel Agency Booking Pace for Future Arrivals
Korea