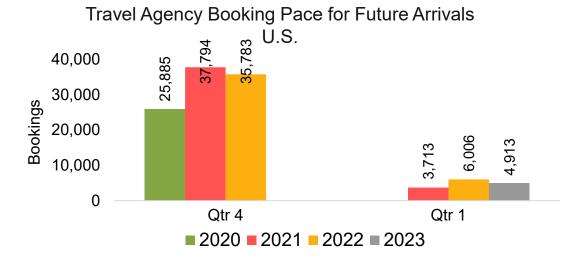

### US

Travel Agency Booking Pace for Future Arrivals, by Month

# Travel Agency Booking Pace for Future Arrivals, by Quarter

Source: Global Agency Pro as of 07/31/22

**2020** 