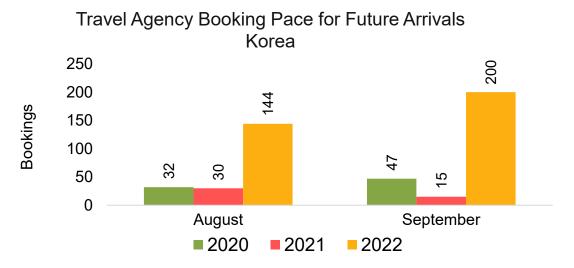

### **KOREA**

Travel Agency Booking Pace for Future Arrivals, by Month

Travel Agency Booking Pace for Future Arrivals, by Quarter

### Moloka'i by Quarter 2023

Travel Agency Booking Pace for Future Arrivals Korea

### Travel Agency Booking Pace for Future Arrivals Japan

Travel Agency Booking Pace for Future Arrivals
Korea