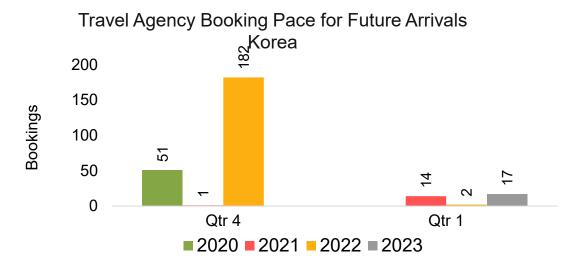

### **KOREA**

Travel Agency Booking Pace for Future Arrivals, by Month

Travel Agency Booking Pace for Future Arrivals, by Quarter

### Moloka'i by Quarter 2023

Travel Agency Booking Pace for Future Arrivals Korea

### Travel Agency Booking Pace for Future Arrivals Japan

Travel Agency Booking Pace for Future Arrivals
Korea