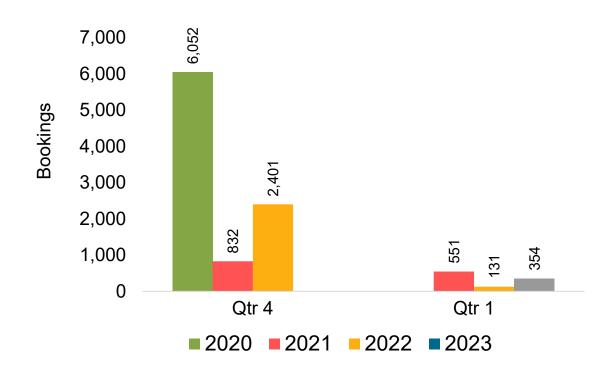

### Moloka'i by Quarter 2023

Travel Agency Booking Pace for Future Arrivals Korea

# Moloka'i by Quarter 2023 (cont.)