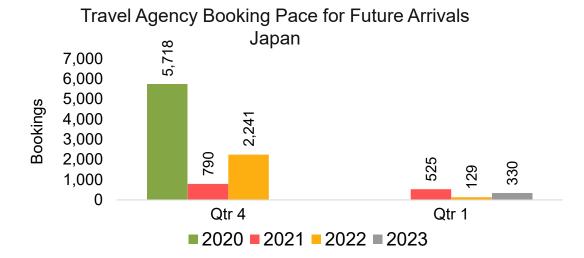

### **JAPAN**

Travel Agency Booking Pace for Future Arrivals, by Month

Travel Agency Booking Pace for Future Arrivals, by Quarter

### Travel Agency Booking Pace for Future Arrivals Japan

Travel Agency Booking Pace for Future Arrivals
Korea