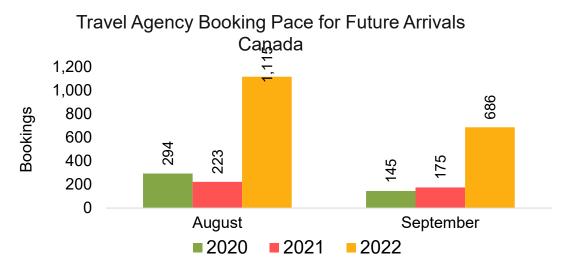

### CANADA

Travel Agency Booking Pace for Future Arrivals, by Month

Travel Agency Booking Pace for Future Arrivals, by Quarter

### Lāna'i by Quarter 2023

Travel Agency Booking Pace for Future Arrivals
Canada