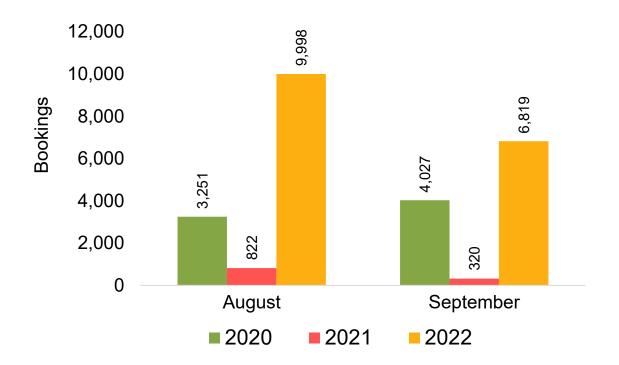

er-island travelers) from Sales transactions counted, including Exchanges and Refunds.

### Booking Date

 The date on which the ticket was purchased by the passenger. Also known as the Sales Date.

### Travel Date

The date on which travel is expected to take place.

### Point of Origin Country

The country which contains the airport at which the ticket started.

### Travel Agency

Travel Agency associated with the ticket is doing business (DBA).





### US

Travel Agency Booking Pace for Future Arrivals, by Month

# 250,000 200,000 150,000 100,000 September September September

**2021** 

**2022** 

# Travel Agency Booking Pace for Future Arrivals, by Quarter



Source: Global Agency Pro as of 07/31/22

**2020** 

### **JAPAN**

Travel Agency Booking Pace for Future Arrivals, by Month



Travel Agency Booking Pace for Future Arrivals, by Quarter



### CANADA

Travel Agency Booking Pace for Future Arrivals, by Month



Travel Agency Booking Pace for Future Arrivals, by Quarter



### **KOREA**

Travel Agency Booking Pace for Future Arrivals, by Month



Travel Agency Booking Pace for Future Arrivals, by Quarter



### **AUSTRALIA**

Travel Agency Booking Pace for Future Arrivals, by Month



Travel Agency Booking Pace for Future Arrivals, by Quarter



# O'ahu by Month 2022









# O'ahu by Month 2022 (cont.)



# O'ahu by Quarter 2023









# O'ahu by Quarter 2023 (cont.)



### Maui by Month 2022









# Maui by Month 2022 (cont.)



### Maui by Quarter 2023









# Maui by Quarter 2023 (cont.)



### Moloka'i by Month 2022







# Moloka'i by Month 2022 (