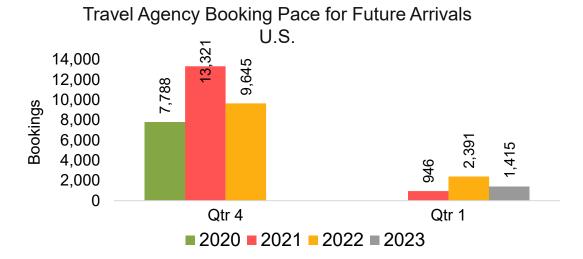

### US

Travel Agency Booking Pace for Future Arrivals, by Month

# Travel Agency Booking Pace for Future Arrivals, by Quarter

Source: Global Agency Pro as of 07/31/22

**2020** 