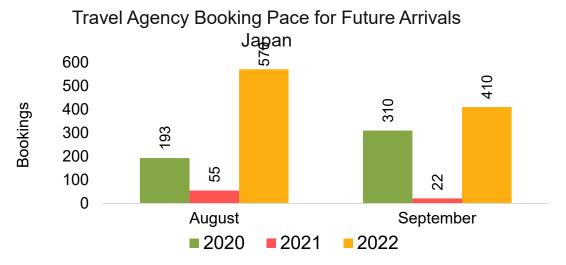

### **JAPAN**

Travel Agency Booking Pace for Future Arrivals, by Month

Travel Agency Booking Pace for Future Arrivals, by Quarter

### Travel Agency Booking Pace for Future Arrivals Japan

Travel Agency Booking Pace for Future Arrivals
Korea