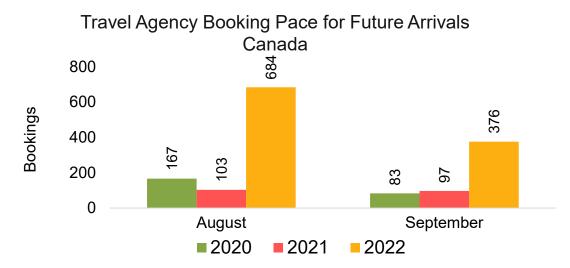

### CANADA

Travel Agency Booking Pace for Future Arrivals, by Month

Travel Agency Booking Pace for Future Arrivals, by Quarter

### Lāna'i by Quarter 2023

Travel Agency Booking Pace for Future Arrivals
Canada