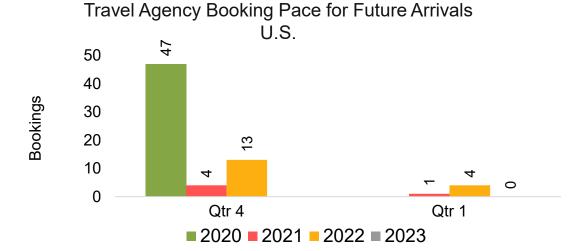

### US

Travel Agency Booking Pace for Future Arrivals, by Month

# Travel Agency Booking Pace for Future Arrivals, by Quarter

Source: Global Agency Pro as of 07/31/22

**2020** 