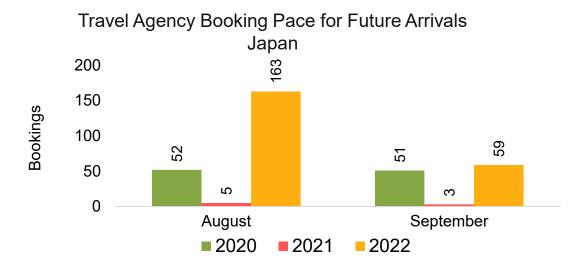

### **JAPAN**

Travel Agency Booking Pace for Future Arrivals, by Month

Travel Agency Booking Pace for Future Arrivals, by Quarter

### Travel Agency Booking Pace for Future Arrivals Japan

Travel Agency Booking Pace for Future Arrivals
Korea