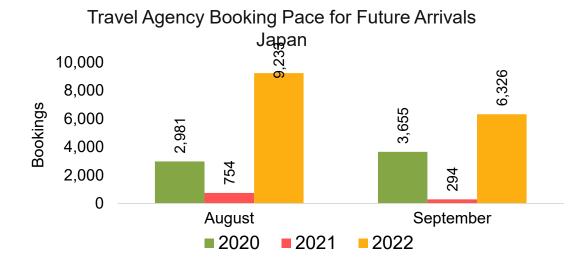

### **JAPAN**

Travel Agency Booking Pace for Future Arrivals, by Month

Travel Agency Booking Pace for Future Arrivals, by Quarter

### Travel Agency Booking Pace for Future Arrivals Japan

Travel Agency Booking Pace for Future Arrivals
Korea