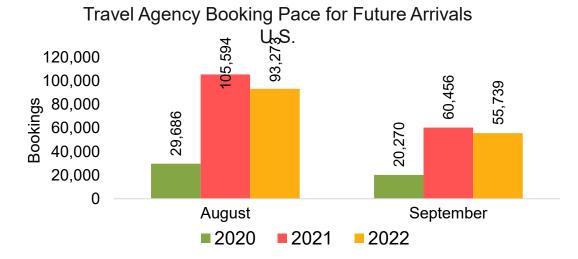

### US

Travel Agency Booking Pace for Future Arrivals, by Month

# 250,000 200,000 150,000 100,000 September September September

**2021** 

**2022** 