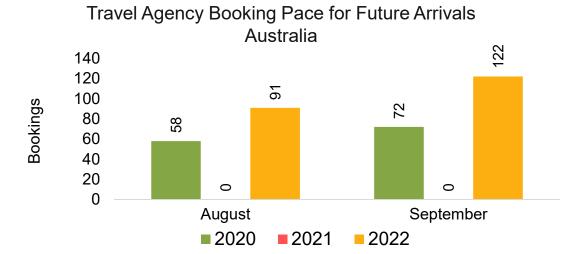

### **AUSTRALIA**

Travel Agency Booking Pace for Future Arrivals, by Month

Travel Agency Booking Pace for Future Arrivals, by Quarter