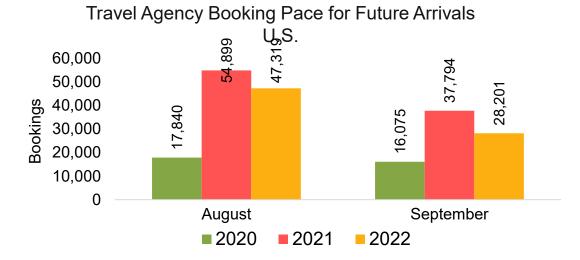

### US

Travel Agency Booking Pace for Future Arrivals, by Month

# 250,000 200,000 150,000 100,000 September September September

**2021** 

**2022** 