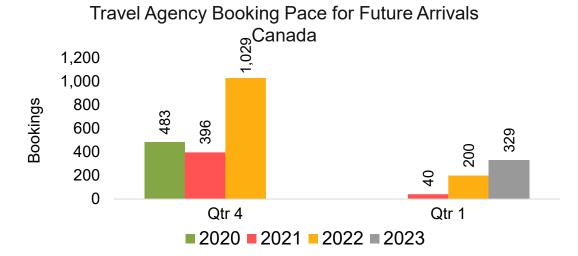

### CANADA

Travel Agency Booking Pace for Future Arrivals, by Month

Travel Agency Booking Pace for Future Arrivals, by Quarter

### Lāna'i by Quarter 2023

Travel Agency Booking Pace for Future Arrivals
Canada