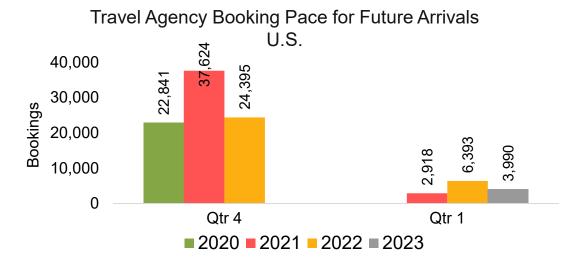

### US

Travel Agency Booking Pace for Future Arrivals, by Month

# Travel Agency Booking Pace for Future Arrivals, by Quarter

Source: Global Agency Pro as of 07/31/22

**2020** 