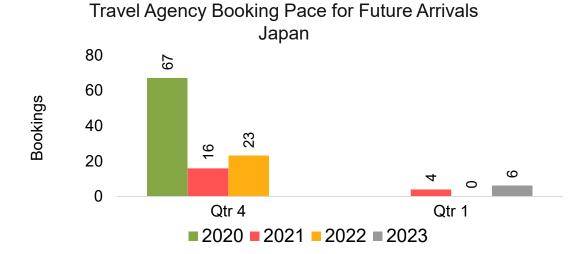

### **JAPAN**

Travel Agency Booking Pace for Future Arrivals, by Month

Travel Agency Booking Pace for Future Arrivals, by Quarter

### Travel Agency Booking Pace for Future Arrivals Japan

Travel Agency Booking Pace for Future Arrivals
Korea