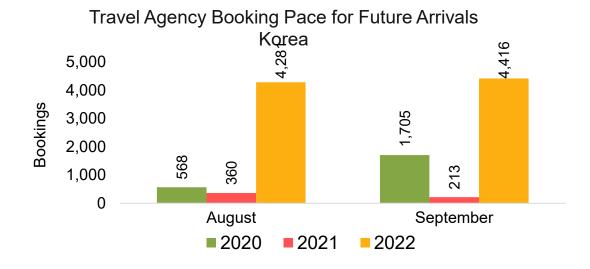

### **KOREA**

Travel Agency Booking Pace for Future Arrivals, by Month

Travel Agency Booking Pace for Future Arrivals, by Quarter

### Moloka'i by Quarter 2023

Travel Agency Booking Pace for Future Arrivals Korea

### Travel Agency Booking Pace for Future Arrivals Japan

Travel Agency Booking Pace for Future Arrivals
Korea