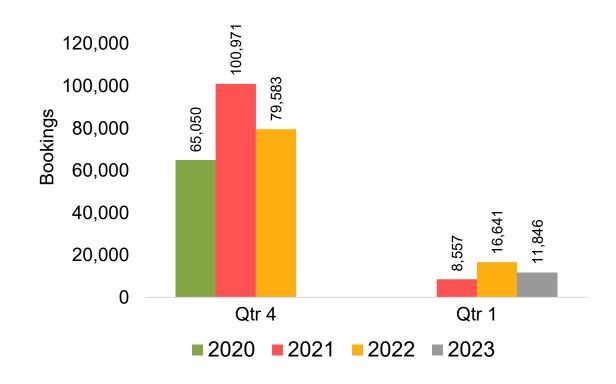

# Travel Agency Booking Pace for Future Arrivals, by Quarter

Source: Global Agency Pro as of 07/31/22

**2020** 

# O'ahu by Quarter 2023