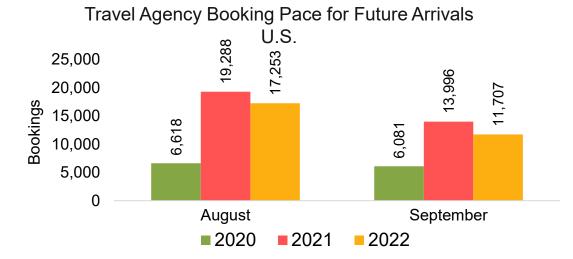

### US

Travel Agency Booking Pace for Future Arrivals, by Month

# Travel Agency Booking Pace for Future Arrivals, by Quarter

Source: Global Agency Pro as of 07/31/22

**2020** 