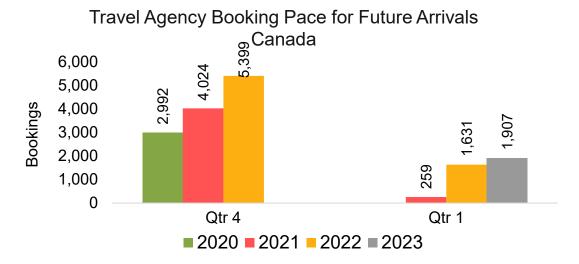

### CANADA

Travel Agency Booking Pace for Future Arrivals, by Month

Travel Agency Booking Pace for Future Arrivals, by Quarter

### Lāna'i by Quarter 2023

Travel Agency Booking Pace for Future Arrivals
Canada