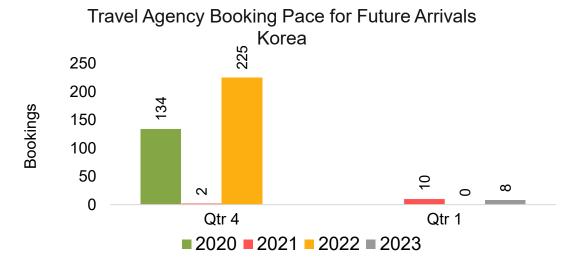

### **KOREA**

Travel Agency Booking Pace for Future Arrivals, by Month

Travel Agency Booking Pace for Future Arrivals, by Quarter

### Moloka'i by Quarter 2023

Travel Agency Booking Pace for Future Arrivals Korea

### Travel Agency Booking Pace for Future Arrivals Japan

Travel Agency Booking Pace for Future Arrivals
Korea