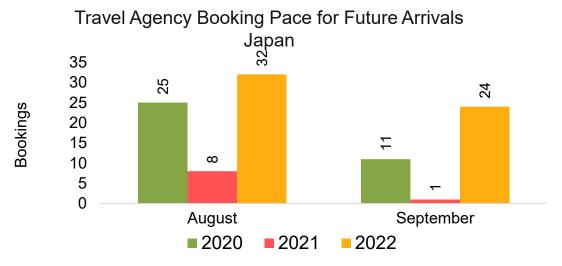

### **JAPAN**

Travel Agency Booking Pace for Future Arrivals, by Month

Travel Agency Booking Pace for Future Arrivals, by Quarter

### Travel Agency Booking Pace for Future Arrivals Japan

Travel Agency Booking Pace for Future Arrivals
Korea