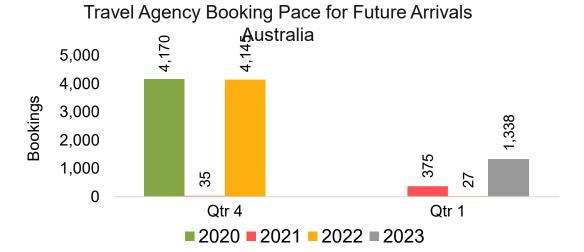

### **AUSTRALIA**

Travel Agency Booking Pace for Future Arrivals, by Month

Travel Agency Booking Pace for Future Arrivals, by Quarter