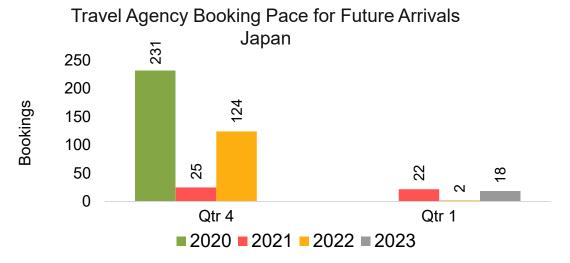

### **JAPAN**

Travel Agency Booking Pace for Future Arrivals, by Month

Travel Agency Booking Pace for Future Arrivals, by Quarter

### Travel Agency Booking Pace for Future Arrivals Japan

Travel Agency Booking Pace for Future Arrivals
Korea