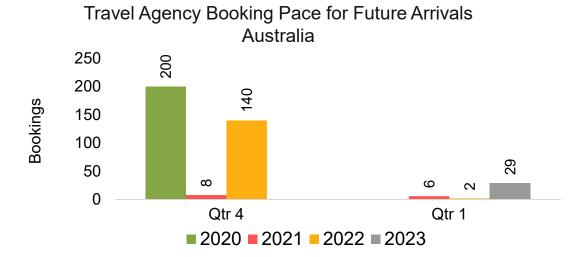

### **AUSTRALIA**

Travel Agency Booking Pace for Future Arrivals, by Month

Travel Agency Booking Pace for Future Arrivals, by Quarter