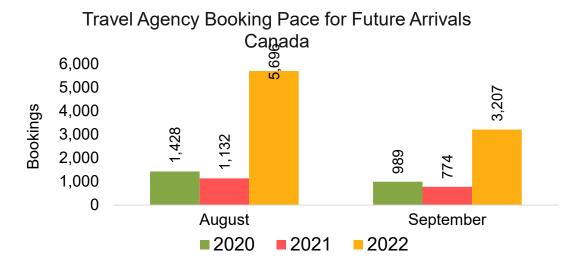

### CANADA

Travel Agency Booking Pace for Future Arrivals, by Month

Travel Agency Booking Pace for Future Arrivals, by Quarter

### Lāna'i by Quarter 2023

Travel Agency Booking Pace for Future Arrivals
Canada