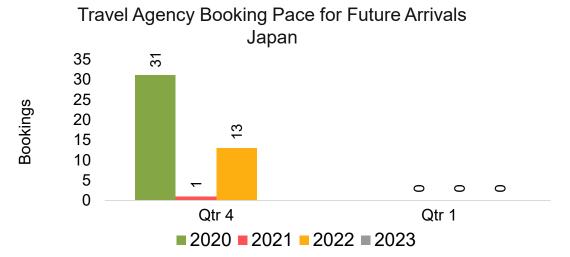

### **JAPAN**

Travel Agency Booking Pace for Future Arrivals, by Month

Travel Agency Booking Pace for Future Arrivals, by Quarter

### Travel Agency Booking Pace for Future Arrivals Japan

Travel Agency Booking Pace for Future Arrivals
Korea