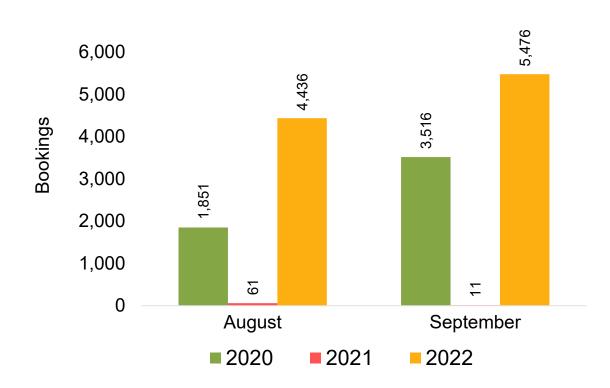

## Maui by Month 2022

# Maui by Month 2022 (cont.)

Source: Global Agency Pro as of 08/13/22