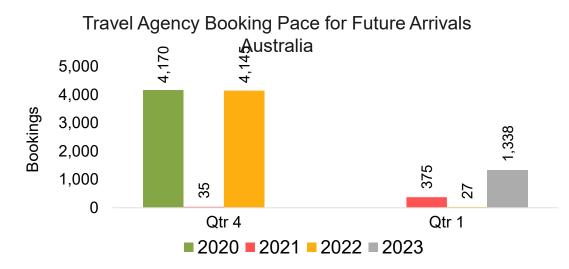

#### AUSTRALIA

Travel Agency Booking Pace for Future Arrivals, by Month

#### Travel Agency Booking Pace for Future Arrivals, by Quarter