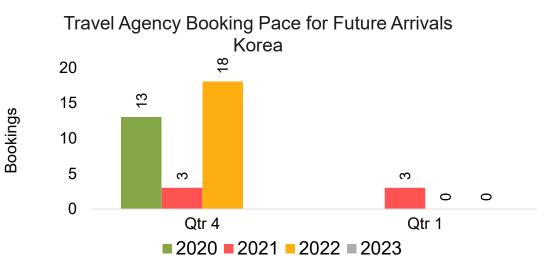

#### Maui by Quarter 2023 (cont.)



Source: Global Agency Pro as of 08/13/22

# Moloka'i by Month 2022



Source: Global Agency Pro as of 08/13/22

### Moloka'i by Month 2022 (cont.)



Source: Global Agency Pro as of 08/13/22

### Moloka'i by Quarter 2023



#### Moloka'i by Quarter 2023 (cont.)



Source: Global Agency Pro as of 08/13/22

### Lāna'i by Month 2022







### Lāna'i by Month 2022 (cont.)



Source: Global Agency Pro as of 08/13/22

#### Lāna'i by Quarter 2023



#### Lāna'i by Quarter 2023 (cont.)



Source: Global Agency Pro as of 08/13/22

# Kaua'i by Month 2022





Travel Agency Booking Pace for Future Arrivals Japan ω August September 

Bookings



# Kaua'i by Month 2022 (cont.)



Source: Global Agency Pro as of 08/13/22

### Kaua'i by Quarter 2023









### Kaua'i by Quarter 2023 (cont.)



Source: Global Agency Pro as of 08/13/22

# Hawai'i Island by Month 2022





Travel Agency Booking Pace for Future Arrivals



Bookings

Bookings

Travel Agency Booking Pace for Future Arrivals Korea



## Hawai'i Island by Month 2022 (cont.)



Source: Global Agency Pro as of 08/13/22

# Hawai'i Island by Quarter 2023









### Hawai'i Island by Quarter 2023 (cont.)



Source: Global Agency Pro as of 08/13/22