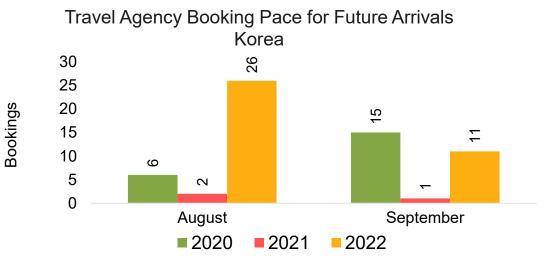

#### **KOREA**

#### Travel Agency Booking Pace for Future Arrivals, by Month

#### Travel Agency Booking Pace for Future Arrivals, by Quarter