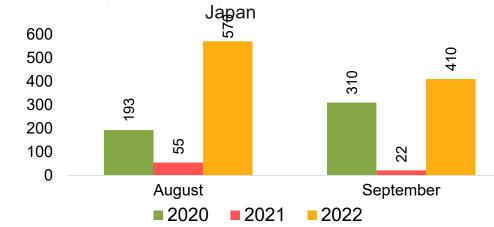

# Kaua'i by Month 2022

Travel Agency Booking Pace for Future Arrivals Japan ω August September 

Bookings