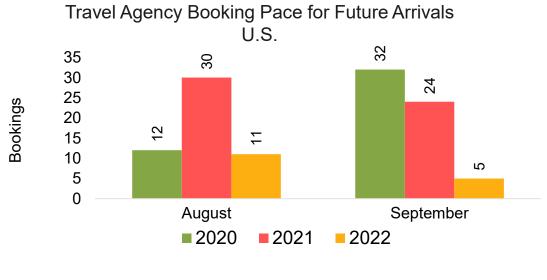

#### Travel Agency

- Travel Agency associated with the ticket is doing business (DBA).

8/15/2022

US

#### Travel Agency Booking Pace for Future Arrivals, by Month