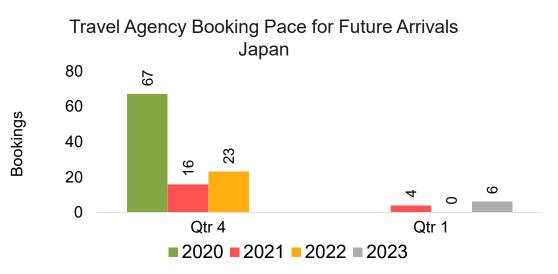

90 2,000 0 August September 2020 2021 2022

#### Travel Agency Booking Pace for Future Arrivals, by Quarter



Source: Global Agency Pro as of 08/13/22

#### **KOREA**

#### Travel Agency Booking Pace for Future Arrivals, by Month

#### Travel Agency Booking Pace for Future Arrivals, by Quarter





#### AUSTRALIA

Travel Agency Booking Pace for Future Arrivals, by Month



#### Travel Agency Booking Pace for Future Arrivals, by Quarter



# O'ahu by Month 2022









# O'ahu by Month 2022 (cont.)



Source: Global Agency Pro as of 08/13/22

### O'ahu by Quarter 2023









### O'ahu by Quarter 2023 (cont.)



Source: Global Agency Pro as of 08/13/22

## Maui by Month 2022









# Maui by Month 2022 (cont.)



Source: Global Agency Pro as of 08/13/22

#### Maui by Quarter 2023









#### Maui by Quarter 2023 (cont.)



Source: Global Agency Pro as of 08/13/22

# Moloka'i by Month 2022



Source: Global Agency Pro as of 08/13/22

### Moloka'i by Month 2022 (cont.)



Source: Global Agency Pro as of 08/13/22

### Moloka'i by Quarter 2023



#### Moloka'i by Quarter 2023 (cont.)



Source: Global Agency Pro as of 08/13/22

### Lāna'i by Month 2022







### Lāna'i by Month 2022 (cont.)



Source: Global Agency Pro as of 08/13/22

#### Lāna'i by Quarter 2023



#### Lāna'i by Quarter 2023 (cont.)



Source: Global Agency Pro as of 08/13/22

# Kaua'i by Month 2022





Travel Agency Booking Pace for Future Arrivals Japan ω August September 

Bookings



# Kaua'i by Month 2022 (cont.)



Source: Global Agency Pro as of 08/13/22

### Kaua'i by Quarter 2023









###