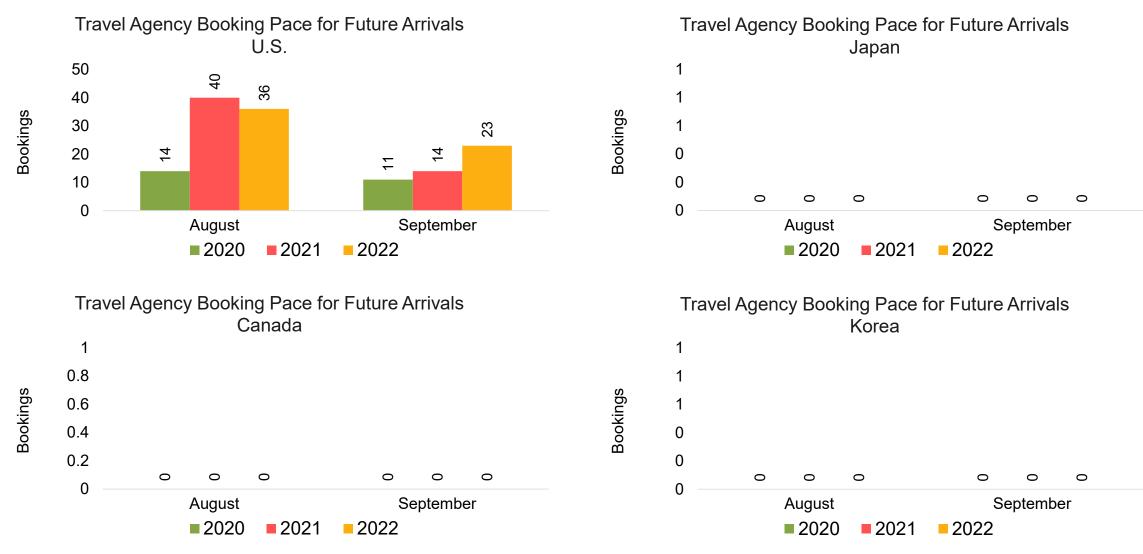

#### Travel Agency Booking Pace for Future Arrivals, by Month

#### 206,888 250,000 179,208 200,000 Bookings 127,953 107,769 150,000 61,038 100,000 47,288 50,000 0 August September 2020 2021 2022

#### 11,008 12,000 10,000 Bookings 8,000 6,059 6,000 3,030 2,238 4,000 1,792 1,590 2,000 0 August September 2020 2021 2022

#### **KOREA**

#### AUSTRALIA

Travel Agency Booking Pace for Future Arrivals, by Month