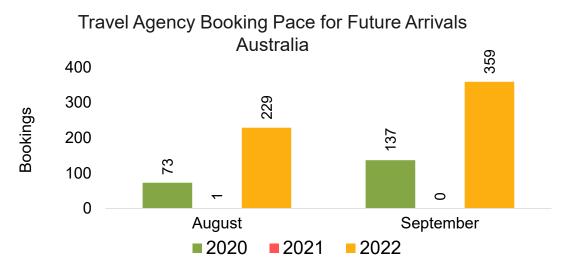

11,008 12,000 10,000 Bookings 8,000 6,059 6,000 3,030 2,238 4,000 1,792 1,590 2,000 0 August September 2020 2021 2022

#### Travel Agency Booking Pace for Future Arrivals, by Quarter



Source: Global Agency Pro as of 08/13/22

#### **KOREA**

#### Travel Agency Booking Pace for Future Arrivals, by Month

#### Travel Agency Booking Pace for Future Arrivals, by Quarter





#### AUSTRALIA

Travel Agency Booking Pace for Future Arrivals, by Month



#### Travel Agency Booking Pace for Future Arrivals, by Quarter



# O'ahu by Month 2022









# O'ahu by Month 2022 (cont.)



Source: Global Agency Pro as of 08/13/22

### O'ahu by Quarter 2023









### O'ahu by Quarter 2023 (cont.)



Source: Global Agency Pro as of 08/13/22

## Maui by Month 2022









# Maui by Month 2022 (cont.)



Source: Global Agency Pro as of 08/13/22

#### Maui by Quarter 2023









#### Maui by Quarter 2023 (cont.)



Source: Global Agency Pro as of 08/13/22

# Moloka'i by Month 2022



Source: Global Agency Pro as of 08/13/22

### Moloka'i by Month 2022 (cont.)



Source: Global Agency Pro as of 08/13/22

### Moloka'i by Quarter 2023



#### Moloka'i by Quarter 2023 (cont.)



Source: Global Agency Pro as of 08/13/22

### Lāna'i by Month 2022







### Lāna'i by Month 2022 (cont.)



Source: Global Agency Pro as of 08/13/22

#### Lāna'i by Quarter 2023



#### Lāna'i by Quarter 2023 (cont.)



Source: Global Agency Pro as of 08/13/22

# Kaua'i by Month 2022





Travel Agency Booking Pace for Future Arrivals Japan ω August September 

Bookings



# Kaua'i by Month 2022 (cont.)



Source: