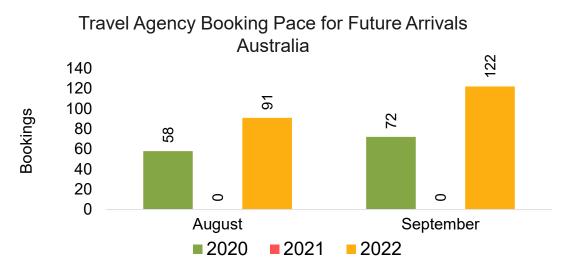

#### AUSTRALIA

Travel Agency Booking Pace for Future Arrivals, by Month

#### Travel Agency Booking Pace for Future Arrivals, by Quarter