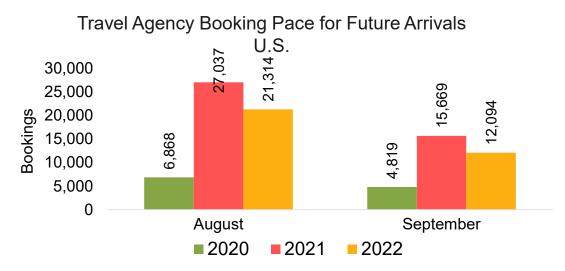

#### Travel Agency Booking Pace for Future Arrivals, by Month

#### 206,888 250,000 179,208 200,000 Bookings 127,953 107,769 150,000 61,038 100,000 47,288 50,000 0 August September 2020 2021 2022