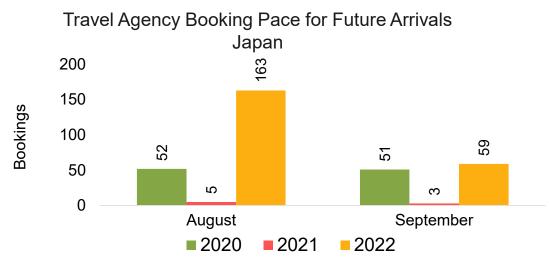

#### Travel Agency Booking Pace for Future Arrivals, by Month

# Kaua'i by Month 2022

Travel Agency Booking Pace for Future Arrivals Japan ω August September 

Bookings