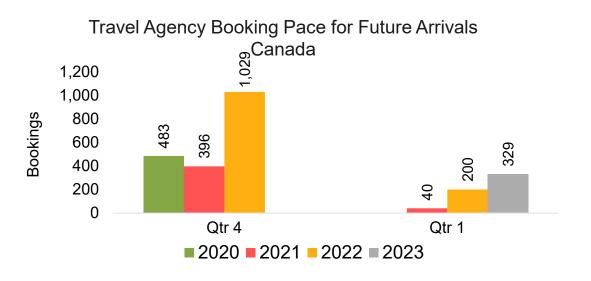

#### CANADA

#### Travel Agency Booking Pace for Future Arrivals, by Quarter

Source: Global Agency Pro as of 08/13/22