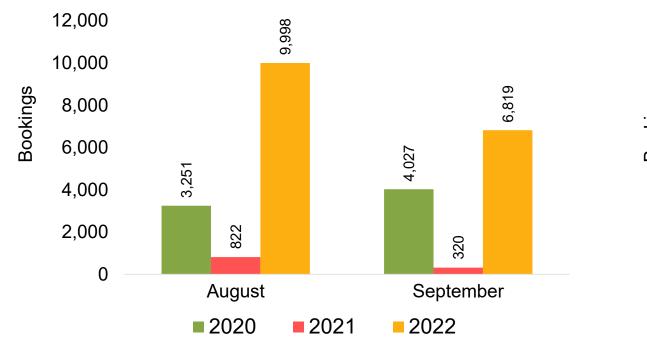

n which the ticket was purchased by the passenger. Also known as the Sales Date.

#### Travel Date

- The date on which travel is expected to take place.

#### Point of Origin Country

- The country which contains the airport at which the ticket started.

#### Travel Agency

- Travel Agency associated with the ticket is doing business (DBA).



8/15/2022



US

#### Travel Agency Booking Pace for Future Arrivals, by Month

#### 206,888 250,000 179,208 200,000 Bookings 127,953 107,769 150,000 61,038 100,000 47,288 50,000 0 August September 2020 2021 2022

#### Travel Agency Booking Pace for Future Arrivals, by Quarter



Source: Global Agency Pro as of 08/13/22



#### Travel Agency Booking Pace for Future Arrivals, by Month

#### Travel Agency Booking Pace for Future Arrivals, by Quarter





Source: Global Agency Pro as of 08/13/22

#### CANADA

#### Travel Agency Booking Pace for Future Arrivals, by Month

#### 11,008 12,000 10,000 Bookings 8,000 6,059 6,000 3,030 2,238 4,000 1,792 1,590 2,000 0 August September 2020 2021 2022

#### Travel Agency Booking Pace for Future Arrivals, by Quarter



Source: Global Agency Pro as of 08/13/22

#### **KOREA**

#### Travel Agency Booking Pace for Future Arrivals, by Month

#### Travel Agency Booking Pace for Future Arrivals, by Quarter





#### AUSTRALIA

Travel Agency Booking Pace for Future Arrivals, by Month



#### Travel Agency Booking Pace for Future Arrivals, by Quarter



# O'ahu by Month 2022









# O'ahu by Month 2022 (cont.)



Source: Global Agency Pro as of 08/13/22

### O'ahu by Quarter 2023









### O'ahu by