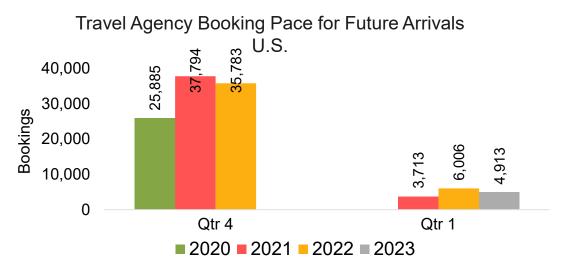

#### Travel Agency Booking Pace for Future Arrivals, by Quarter

Source: Global Agency Pro as of 08/13/22