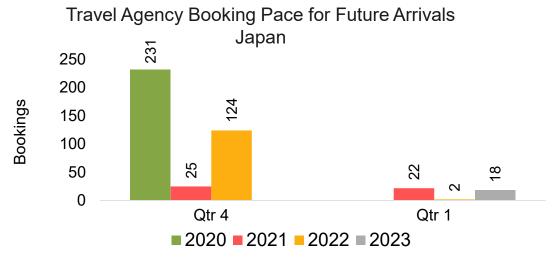

Month 2022







### Lāna'i by Month 2022 (cont.)



Source: Global Agency Pro as of 08/13/22

#### Lāna'i by Quarter 2023



#### Lāna'i by Quarter 2023 (cont.)



Source: Global Agency Pro as of 08/13/22

# Kaua'i by Month 2022





Travel Agency Booking Pace for Future Arrivals Japan ω August September 

Bookings



# Kaua'i by Month 2022 (cont.)



Source: Global Agency Pro as of 08/13/22

### Kaua'i by Quarter 2023









### Kaua'i by Quarter 2023 (cont.)



Source: Global Agency Pro as of 08/13/22

# Hawai'i Island by Month 2022





Travel Agency Booking Pace for Future Arrivals



Bookings

Bookings

Travel Agency Booking Pace for Future Arrivals Korea



## Hawai'i Island by Month 2022 (cont.)



Source: Global Agency Pro as of 08/13/22

# Hawai'i Island by Quarter 2023









### Hawai'i Island by Quarter 2023 (cont.)



Source: Global Agency Pro as of 08/13/22