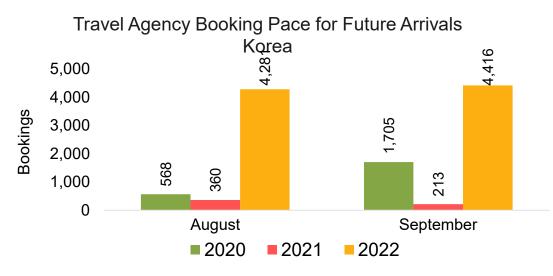

#### **KOREA**

#### Travel Agency Booking Pace for Future Arrivals, by Month

# Hawai'i Island by Month 2022

Travel Agency Booking Pace for Future Arrivals

Bookings

Bookings

Travel Agency Booking Pace for Future Arrivals Korea