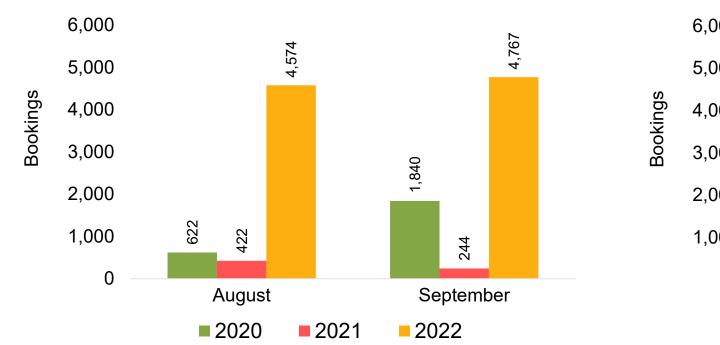

# O'ahu by Month 2022

# O'ahu by Month 2022 (cont.)

Source: Global Agency Pro as of 08/13/22