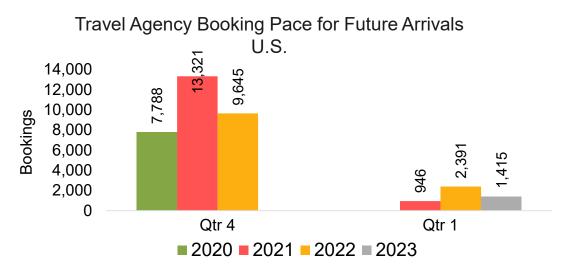

#### Travel Agency Booking Pace for Future Arrivals, by Quarter

Source: Global Agency Pro as of 08/13/22