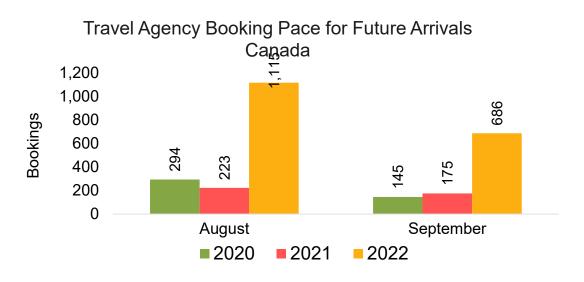

#### CANADA

#### Travel Agency Booking Pace for Future Arrivals, by Month

#### Travel Agency Booking Pace for Future Arrivals, by Quarter

Source: Global Agency Pro as of 08/13/22