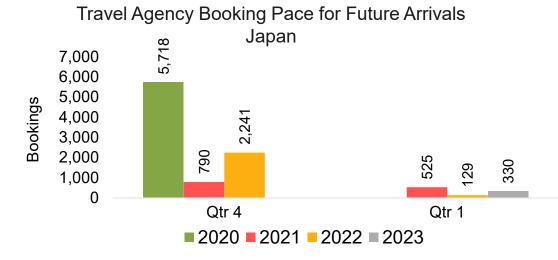

# Kaua'i by Month 2022

Travel Agency Booking Pace for Future Arrivals Japan ω August September 

Bookings