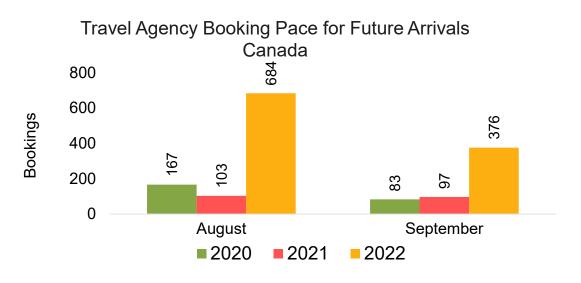

#### Travel Agency Booking Pace for Future Arrivals, by Month

#### 11,008 12,000 10,000 Bookings 8,000 6,059 6,000 3,030 2,238 4,000 1,792 1,590 2,000 0 August September 2020 2021 2022