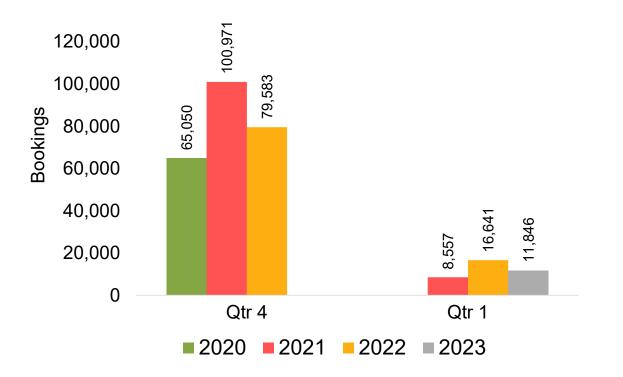

### O'ahu by Quarter 2023

### O'ahu by Quarter 2023 (cont.)

Source: Global Agency Pro as of 08/13/22