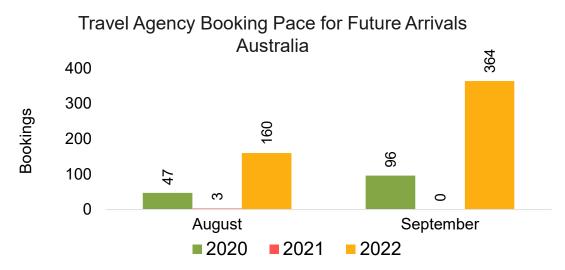

#### AUSTRALIA

Travel Agency Booking Pace for Future Arrivals, by Month

#### Travel Agency Booking Pace for Future Arrivals, by Quarter