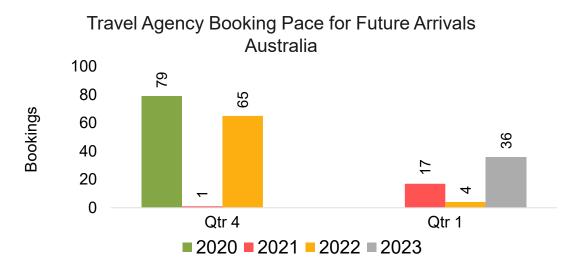

#### AUSTRALIA

Travel Agency Booking Pace for Future Arrivals, by Month

#### Travel Agency Booking Pace for Future Arrivals, by Quarter