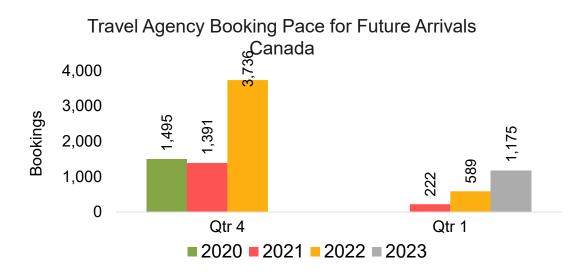

#### CANADA

#### Travel Agency Booking Pace for Future Arrivals, by Quarter

Source: Global Agency Pro as of 08/13/22