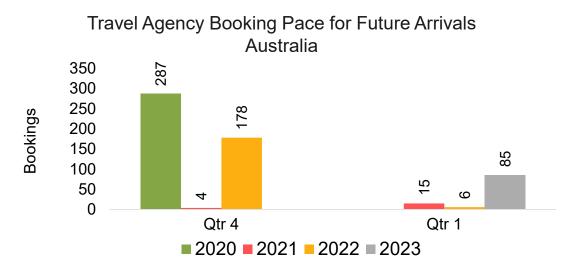

#### AUSTRALIA

Travel Agency Booking Pace for Future Arrivals, by Month

#### Travel Agency Booking Pace for Future Arrivals, by Quarter