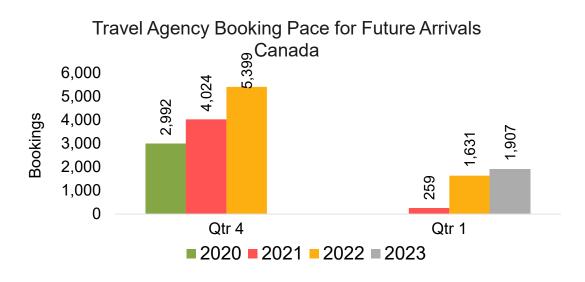

#### CANADA

#### Travel Agency Booking Pace for Future Arrivals, by Quarter

Source: Global Agency Pro as of 08/13/22