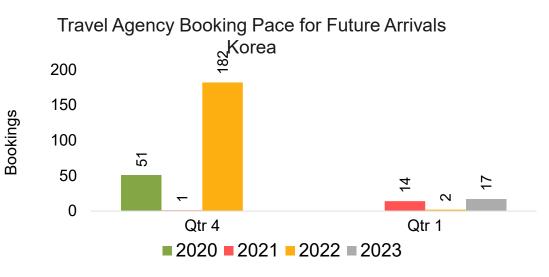

onth 2022







### Lāna'i by Month 2022 (cont.)



Source: Global Agency Pro as of 08/13/22

#### Lāna'i by Quarter 2023



#### Lāna'i by Quarter 2023 (cont.)



Source: Global Agency Pro as of 08/13/22

# Kaua'i by Month 2022





Travel Agency Booking Pace for Future Arrivals Japan ω August September 

Bookings



# Kaua'i by Month 2022 (cont.)



Source: Global Agency Pro as of 08/13/22

### Kaua'i by Quarter 2023









### Kaua'i by Quarter 2023 (cont.)



Source: Global Agency Pro as of 08/13/22

# Hawai'i Island by Month 2022





Travel Agency Booking Pace for Future Arrivals



Bookings

Bookings

Travel Agency Booking Pace for Future Arrivals Korea



## Hawai'i Island by Month 2022 (cont.)



Source: Global Agency Pro as of 08/13/22

# Hawai'i Island by Quarter 2023









### Hawai'i Island by Quarter 2023 (cont.)



Source: Global Agency Pro as of 08/13/22