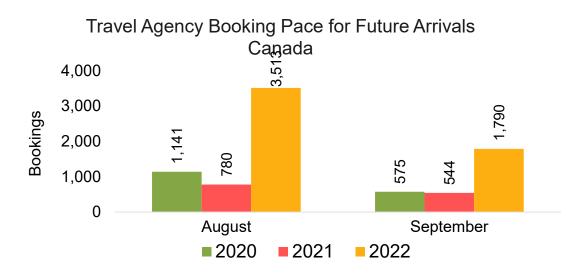

#### CANADA

#### Travel Agency Booking Pace for Future Arrivals, by Month

#### 11,008 12,000 10,000 Bookings 8,000 6,059 6,000 3,030 2,238 4,000 1,792 1,590 2,000 0 August September 2020 2021 2022