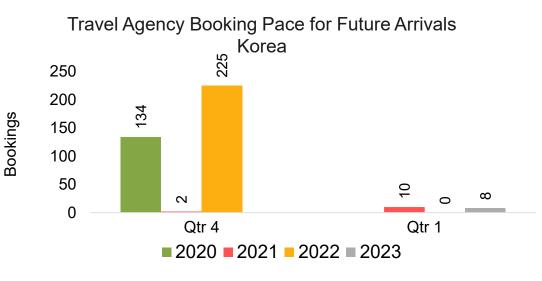

2,000 0 August September 2020 2021 2022

#### Travel Agency Booking Pace for Future Arrivals, by Quarter



Source: Global Agency Pro as of 08/13/22

#### **KOREA**

#### Travel Agency Booking Pace for Future Arrivals, by Month

#### Travel Agency Booking Pace for Future Arrivals, by Quarter





#### AUSTRALIA

Travel Agency Booking Pace for Future Arrivals, by Month



#### Travel Agency Booking Pace for Future Arrivals, by Quarter



# O'ahu by Month 2022









# O'ahu by Month 2022 (cont.)



Source: Global Agency Pro as of 08/13/22

### O'ahu by Quarter 2023









### O'ahu by Quarter 2023 (cont.)



Source: Global Agency Pro as of 08/13/22

## Maui by Month 2022









# Maui by Month 2022 (cont.)



Source: Global Agency Pro as of 08/13/22

#### Maui by Quarter 2023









#### Maui by Quarter 2023 (cont.)



Source: Global Agency Pro as of 08/13/22

# Moloka'i by Month 2022



Source: Global Agency Pro as of 08/13/22

### Moloka'i by Month 2022 (cont.)



Source: Global Agency Pro as of 08/13/22

### Moloka'i by Quarter 2023



#### Moloka'i by Quarter 2023 (cont.)



Source: Global Agency Pro as of 08/13/22

### Lāna'i by Month 2022







### Lāna'i by Month 2022 (cont.)



Source: Global Agency Pro as of 08/13/22

#### Lāna'i by Quarter 2023



#### Lāna'i by Quarter 2023 (cont.)



Source: Global Agency Pro as of 08/13/22

# Kaua'i by Month 2022





Travel Agency Booking Pace for Future Arrivals Japan ω August September 

Bookings



# Kaua'i by Month 2022 (cont.)



Source: Global Agency Pro as of 08/13/22

### Kaua'i by Quarter 2023









### Ka