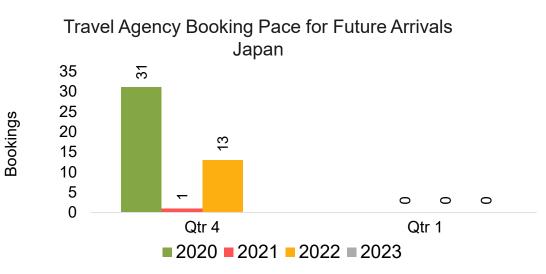

23









#### Maui by Quarter 2023 (cont.)



Source: Global Agency Pro as of 08/13/22

# Moloka'i by Month 2022



Source: Global Agency Pro as of 08/13/22

### Moloka'i by Month 2022 (cont.)



Source: Global Agency Pro as of 08/13/22

### Moloka'i by Quarter 2023



#### Moloka'i by Quarter 2023 (cont.)



Source: Global Agency Pro as of 08/13/22

### Lāna'i by Month 2022







### Lāna'i by Month 2022 (cont.)



Source: Global Agency Pro as of 08/13/22

#### Lāna'i by Quarter 2023



#### Lāna'i by Quarter 2023 (cont.)



Source: Global Agency Pro as of 08/13/22

# Kaua'i by Month 2022





Travel Agency Booking Pace for Future Arrivals Japan ω August September 

Bookings



# Kaua'i by Month 2022 (cont.)



Source: Global Agency Pro as of 08/13/22

### Kaua'i by Quarter 2023









### Kaua'i by Quarter 2023 (cont.)



Source: Global Agency Pro as of 08/13/22

# Hawai'i Island by Month 2022





Travel Agency Booking Pace for Future Arrivals



Bookings

Bookings

Travel Agency Booking Pace for Future Arrivals Korea



## Hawai'i Island by Month 2022 (cont.)



Source: Global Agency Pro as of 08/13/22

# Hawai'i Island by Quarter 2023









### Hawai'i Island by Quarter 2023 (cont.)



Source: Global Agency Pro as of 08/13/22