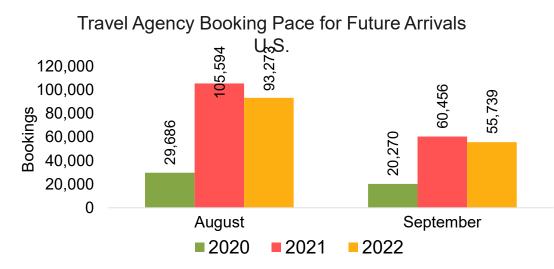

#### Travel Agency

- Travel Agency associated with the ticket is doing business (DBA).

8/15/2022

US

#### Travel Agency Booking Pace for Future Arrivals, by Month

#### 206,888 250,000 179,208 200,000 Bookings 127,953 107,769 150,000 61,038 100,000 47,288 50,000 0 August September 2020 2021 2022