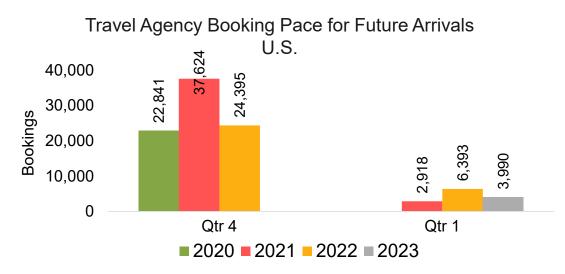

#### Travel Agency Booking Pace for Future Arrivals, by Quarter

Source: Global Agency Pro as of 08/13/22