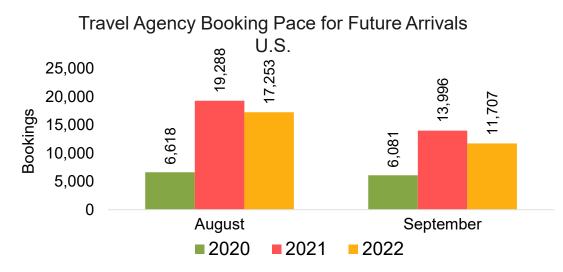

#### Travel Agency Booking Pace for Future Arrivals, by Month

#### 206,888 250,000 179,208 200,000 Bookings 127,953 107,769 150,000 61,038 100,000 47,288 50,000 0 August September 2020 2021 2022