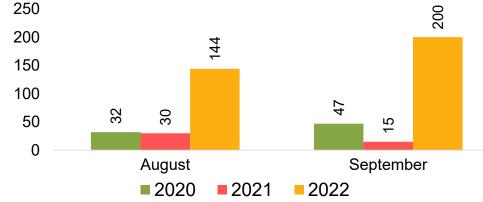

#### **KOREA**

#### Travel Agency Booking Pace for Future Arrivals, by Month

#### Travel Agency Booking Pace for Future Arrivals, by Quarter

# Hawai'i Island by Month 2022

Travel Agency Booking Pace for Future Arrivals

Bookings

Bookings

Travel Agency Booking Pace for Future Arrivals Korea