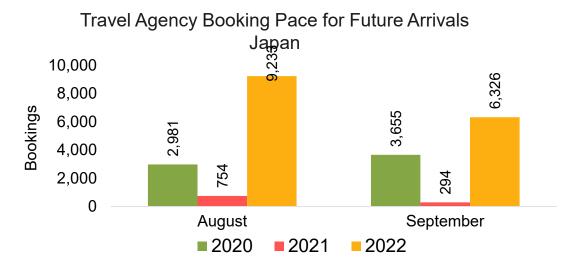

# Kaua'i by Month 2022

Travel Agency Booking Pace for Future Arrivals Japan ω August September 

Bookings