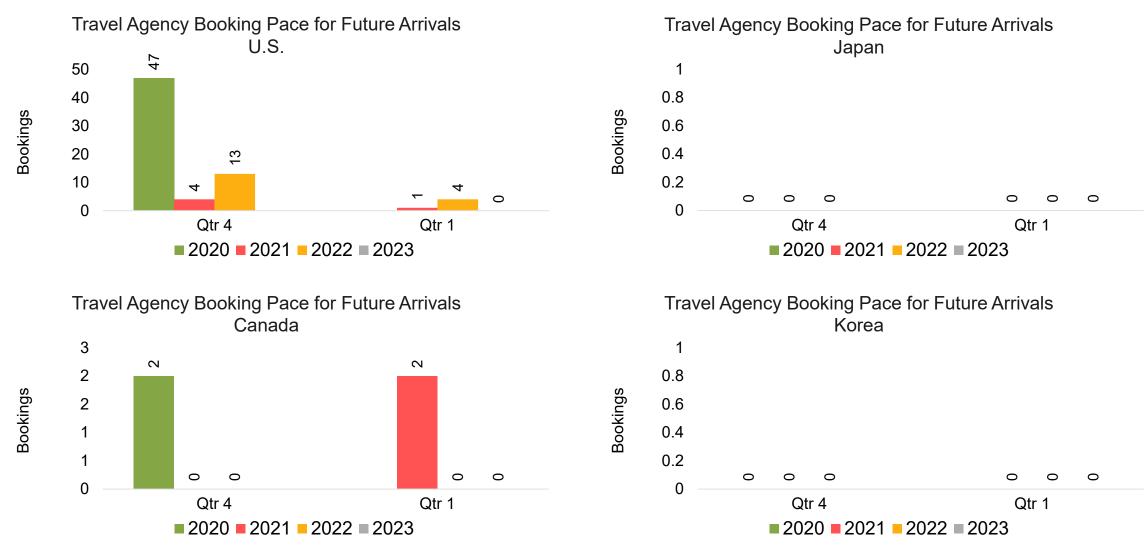

#### Travel Agency Booking Pace for Future Arrivals, by Quarter

Source: Global Agency Pro as of 08/13/22

#### Travel Agency Booking Pace for Future Arrivals, by Quarter