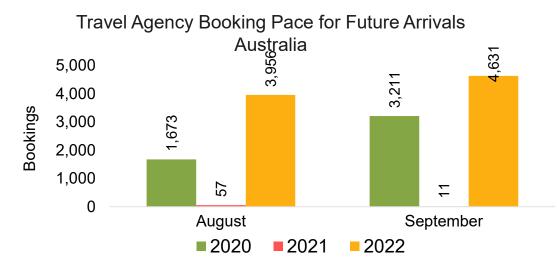

#### AUSTRALIA

Travel Agency Booking Pace for Future Arrivals, by Month

#### Travel Agency Booking Pace for Future Arrivals, by Quarter