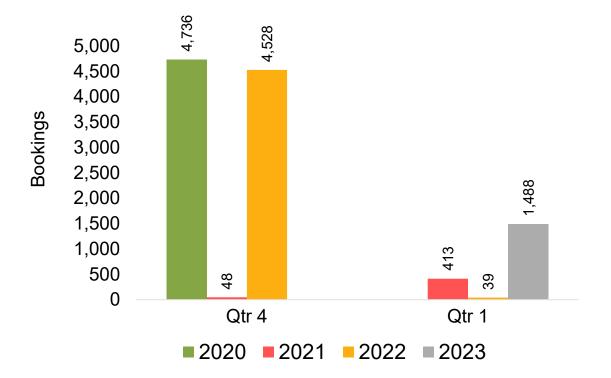

#### Maui by Quarter 2023

#### Maui by Quarter 2023 (cont.)

Source: Global Agency Pro as of 08/13/22