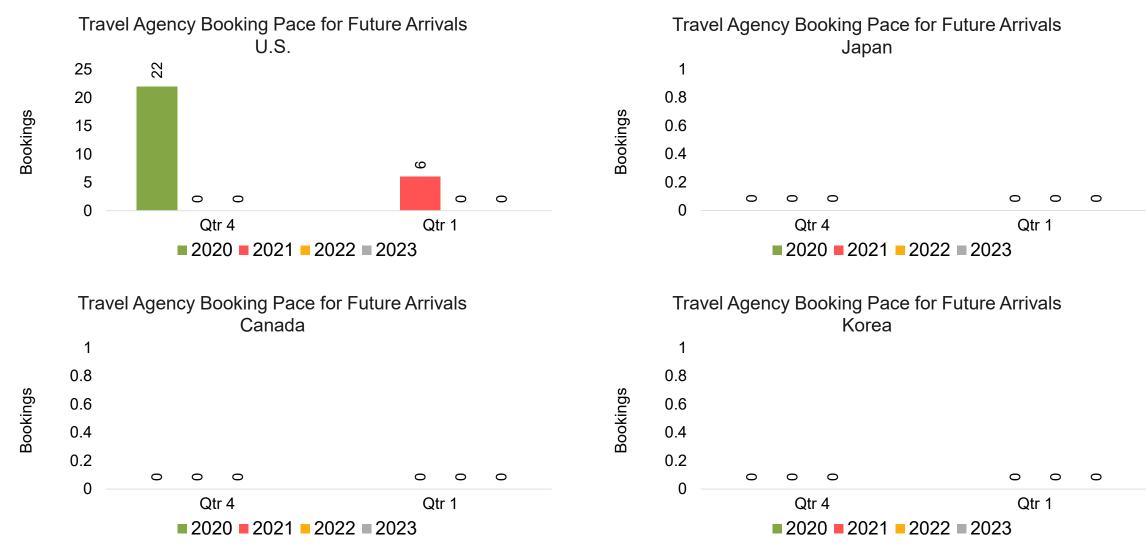

#### Travel Agency Booking Pace for Future Arrivals, by Quarter

Source: Global Agency Pro as of 08/13/22

#### Travel Agency Booking Pace for Future Arrivals, by Quarter