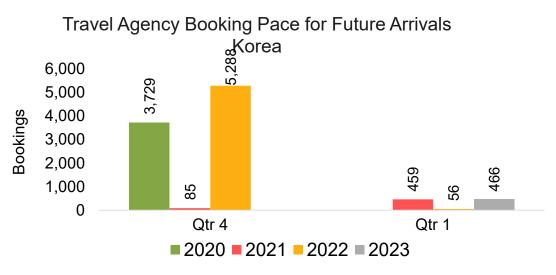

s, by Quarter





Source: Global Agency Pro as of 08/13/22

#### CANADA

#### Travel Agency Booking Pace for Future Arrivals, by Month

#### 11,008 12,000 10,000 Bookings 8,000 6,059 6,000 3,030 2,238 4,000 1,792 1,590 2,000 0 August September 2020 2021 2022

#### Travel Agency Booking Pace for Future Arrivals, by Quarter



Source: Global Agency Pro as of 08/13/22

#### **KOREA**

#### Travel Agency Booking Pace for Future Arrivals, by Month

#### Travel Agency Booking Pace for Future Arrivals, by Quarter





#### AUSTRALIA

Travel Agency Booking Pace for Future Arrivals, by Month



#### Travel Agency Booking Pace for Future Arrivals, by Quarter



# O'ahu by Month 2022









# O'ahu by Month 2022 (cont.)



Source: Global Agency Pro as of 08/13/22

### O'ahu by Quarter 2023









### O'ahu by Quarter 2023 (cont.)



Source: Global Agency Pro as of 08/13/22

## Maui by Month 2022









# Maui by Month 2022 (cont.)



Source: Global Agency Pro as of 08/13/22

#### Maui by Quarter 2023









#### Maui by Quarter 2023 (cont.)



Source: Global Agency Pro as of 08/13/22

# Moloka'i by Month 2022



Source: Global Agency Pro as of 08/13/22

### Moloka'i by Month 2022 (cont.)



Source: Global Agency Pro as of 08/13/22

### Moloka'i by Quarter 2023



#### Moloka'i by Quarter 2023 (cont.)



Source: Global Agency Pro as of 08/13/22

### Lāna'i by Month 2022







### Lāna'i by Month 2022 (cont.)



Source: Global Agency Pro as of 08/13/22

#### Lāna'i by Quarter 2023



#### Lāna'i by Quarter 2023 (cont.)



Source: Global Agency Pro as of 08/13/22

# Kaua'i by M