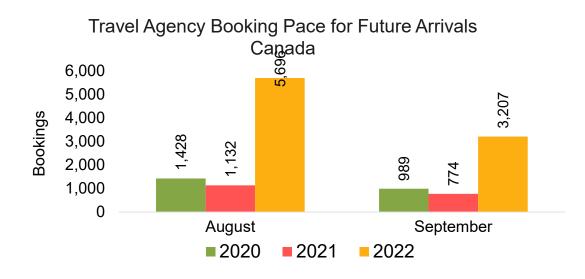

#### CANADA

#### Travel Agency Booking Pace for Future Arrivals, by Month

#### 11,008 12,000 10,000 Bookings 8,000 6,059 6,000 3,030 2,238 4,000 1,792 1,590 2,000 0 August September 2020 2021 2022