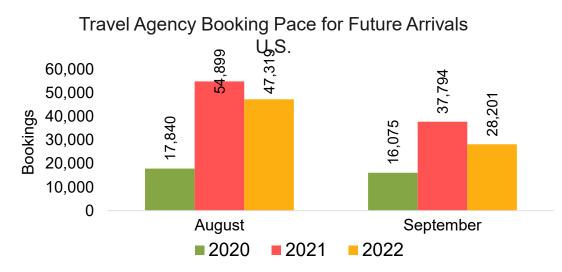

#### Travel Agency Booking Pace for Future Arrivals, by Month

#### 206,888 250,000 179,208 200,000 Bookings 127,953 107,769 150,000 61,038 100,000 47,288 50,000 0 August September 2020 2021 2022