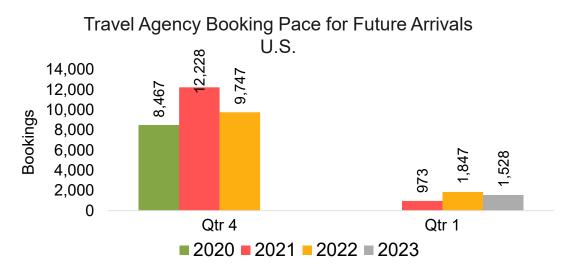

#### Travel Agency Booking Pace for Future Arrivals, by Quarter

Source: Global Agency Pro as of 08/13/22