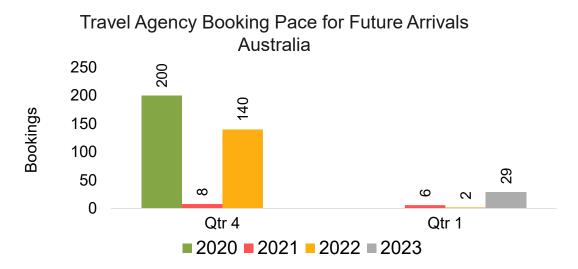

t.)



Source: Global Agency Pro as of 08/13/22

#### Lāna'i by Quarter 2023



#### Lāna'i by Quarter 2023 (cont.)



Source: Global Agency Pro as of 08/13/22

# Kaua'i by Month 2022





Travel Agency Booking Pace for Future Arrivals Japan ω August September 

Bookings



# Kaua'i by Month 2022 (cont.)



Source: Global Agency Pro as of 08/13/22

### Kaua'i by Quarter 2023









### Kaua'i by Quarter 2023 (cont.)



Source: Global Agency Pro as of 08/13/22

# Hawai'i Island by Month 2022





Travel Agency Booking Pace for Future Arrivals



Bookings

Bookings

Travel Agency Booking Pace for Future Arrivals Korea



## Hawai'i Island by Month 2022 (cont.)



Source: Global Agency Pro as of 08/13/22

# Hawai'i Island by Quarter 2023









### Hawai'i Island by Quarter 2023 (cont.)



Source: Global Agency Pro as of 08/13/22