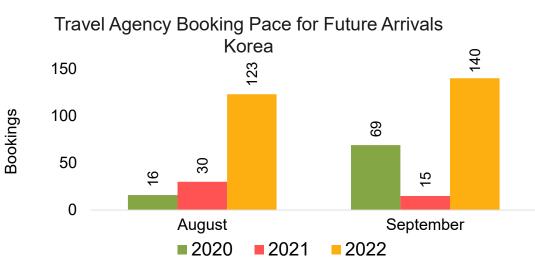

#### Travel Agency Booking Pace for Future Arrivals, by Month

# Hawai'i Island by Month 2022

Travel Agency Booking Pace for Future Arrivals

Bookings

Bookings

Travel Agency Booking Pace for Future Arrivals Korea