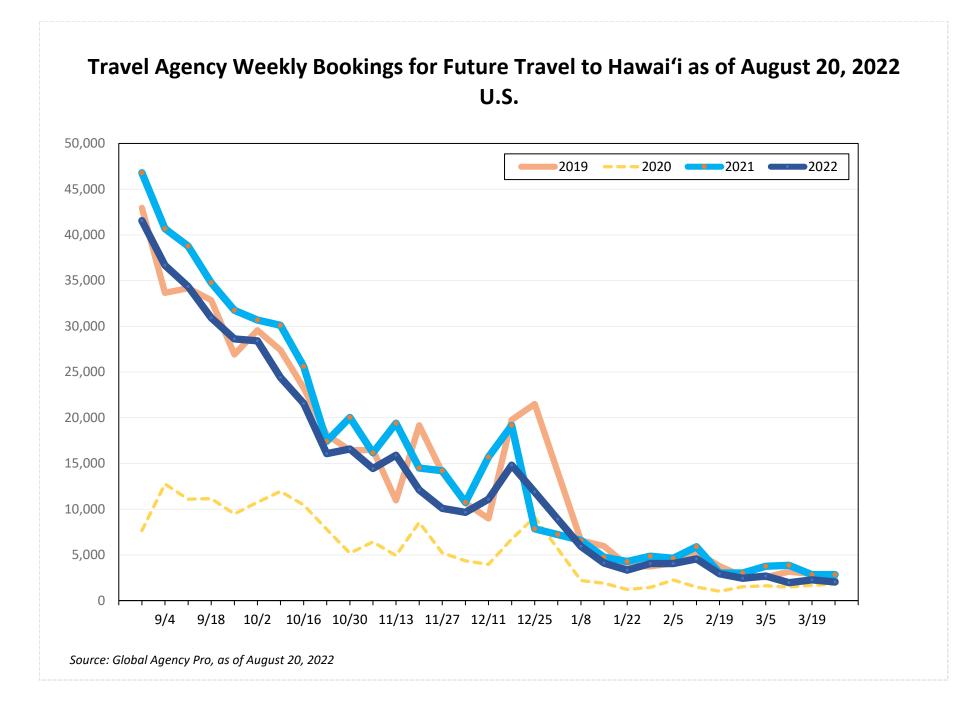

#### Bookings

 Net sum of the number of visitors (i.e., excluding Hawai'i residents and inter-island travelers) from Sales transactions counted, including Exchanges and Refunds.

#### Booking Date

 The date on which the ticket was purchased by the passenger. Also known as the Sales Date.

#### Travel Date

- The date on which travel is expected to take place.

#### Travel Agency

- Travel Agency associated with the ticket is doing business (DBA).