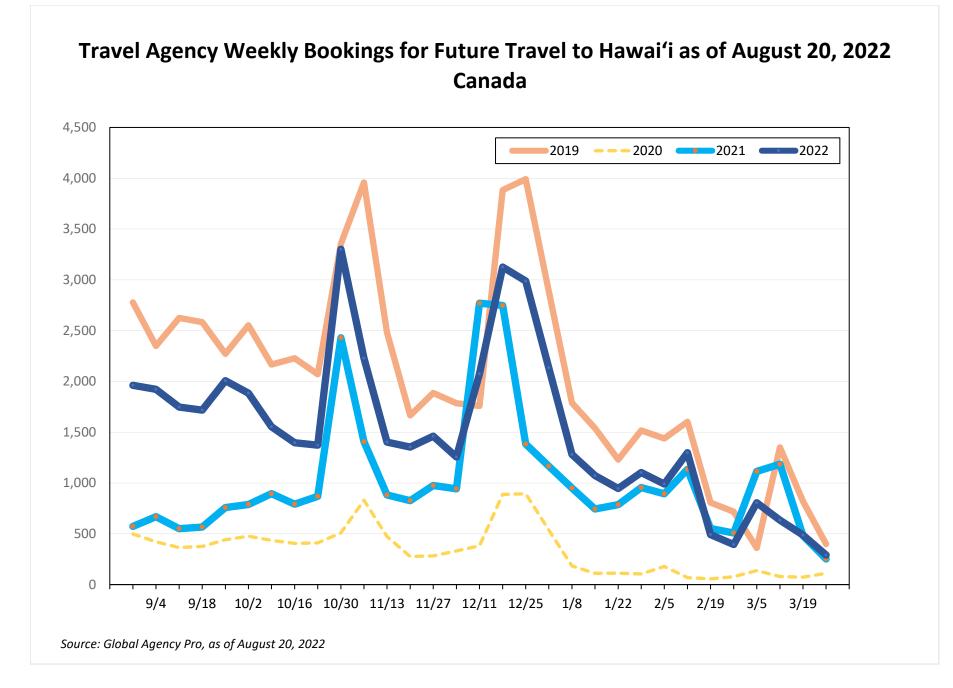

#### Bookings

 Net sum of the number of visitors (i.e., excluding Hawai'i residents and inter-island travelers) from Sales transactions counted, including Exchanges and Refunds.

#### Booking Date

 The date on which the ticket was purchased by the passenger. Also known as the Sales Date.

#### Travel Date

- The date on which travel is expected to take place.

#### Travel Agency

- Travel Agency associated with the ticket is doing business (DBA).