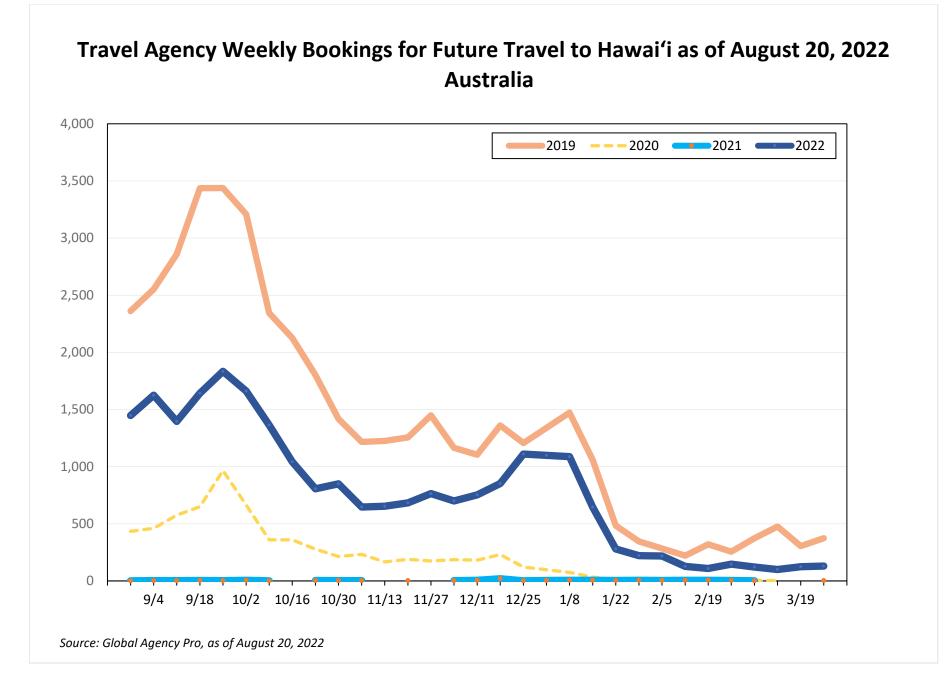

ions.
- The database consists of five years of historical ticketing data and one year of advance purchase data.
- The information is updated daily with a recency of two days prior to current date.





# **Global Agency Pro Index**

#### Bookings

 Net sum of the number of visitors (i.e., excluding Hawai'i residents and inter-island travelers) from Sales transactions counted, including Exchanges and Refunds.

#### Booking Date

 The date on which the ticket was purchased by the passenger. Also known as the Sales Date.

#### Travel Date

- The date on which travel is expected to take place.

#### Point of Origin Country

- The country which contains the airport at which the ticket started.

#### Travel Agency

- Travel Agency associated with the ticket is doing business (DBA).