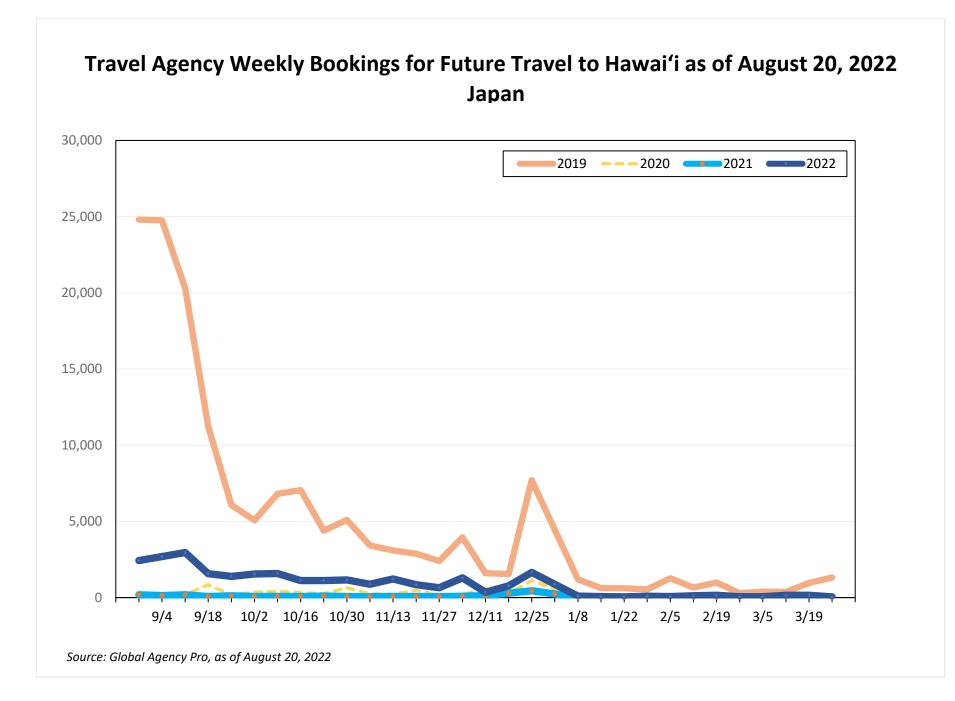

#### Bookings

 Net sum of the number of visitors (i.e., excluding Hawai'i residents and inter-island travelers) from Sales transactions counted, including Exchanges and Refunds.

#### Booking Date

 The date on which the ticket was purchased by the passenger. Also known as the Sales Date.

#### Travel Date

- The date on which travel is expected to take place.

#### Travel Agency

- Travel Agency associated with the ticket is doing business (DBA).