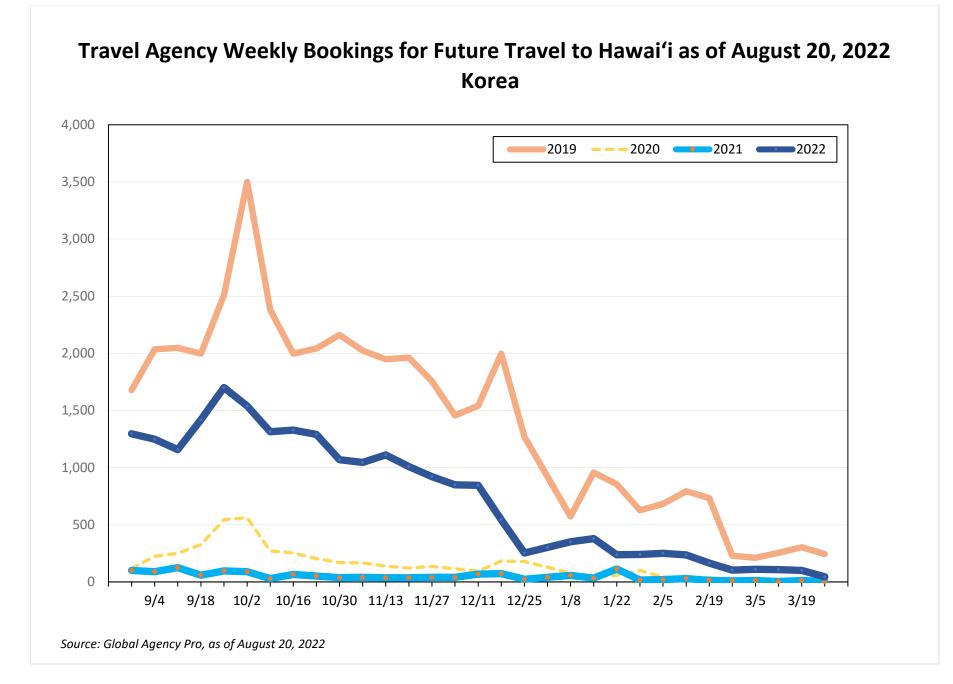

#### Bookings

 Net sum of the number of visitors (i.e., excluding Hawai'i residents and inter-island travelers) from Sales transactions counted, including Exchanges and Refunds.

#### Booking Date

 The date on which the ticket was purchased by the passenger. Also known as the Sales Date.

#### Travel Date

- The date on which travel is expected to take place.

#### Travel Agency

- Travel Agency associated with the ticket is doing business (DBA).