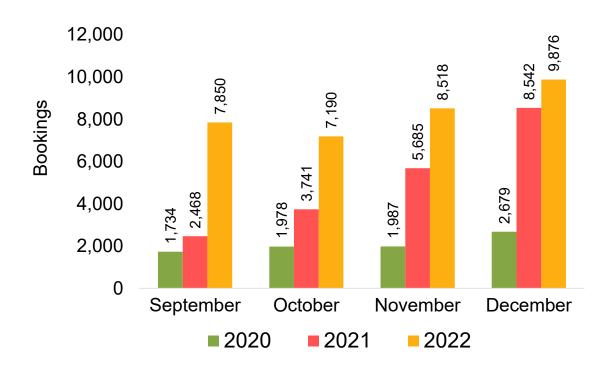

r-island travelers) from Sales transactions counted, including Exchanges and Refunds.

#### Booking Date

 The date on which the ticket was purchased by the passenger. Also known as the Sales Date.

#### Travel Date

The date on which travel is expected to take place.

#### Point of Origin Country

The country which contains the airport at which the ticket started.

#### Travel Agency

Travel Agency associated with the ticket is doing business (DBA).





#### US

Travel Agency Booking Pace for Future Arrivals, by Month



Travel Agency Booking Pace for Future Arrivals, by Quarter



#### **JAPAN**

Travel Agency Booking Pace for Future Arrivals, by Month



Travel Agency Booking Pace for Future Arrivals, by Quarter



#### CANADA

Travel Agency Booking Pace for Future Arrivals, by Month



# Travel Agency Booking Pace for Future Arrivals, by Quarter



#### **KOREA**

Travel Agency Booking Pace for Future Arrivals, by Month



Travel Agency Booking Pace for Future Arrivals, by Quarter



#### **AUSTRALIA**

Travel Agency Booking Pace for Future Arrivals, by Month



Travel Agency Booking Pace for Future Arrivals, by Quarter



#### O'ahu by Month 2022









#### O'ahu by Month 2022 (cont.)





### O'ahu by Quarter 2023









## O'ahu by Quarter 2023 (cont.)



### Maui by Month 2022









## Maui by Month 2022 (cont.)



#### Maui by Quarter 2023









## Maui by Quarter 2023 (cont.)



#### Moloka'i by Month 2022





Travel Agency Booking Pace for Future Arrivals
Canada



#### Travel Agency Booking Pace for Future Arrivals Japan

Bookings

Bookings



Trave