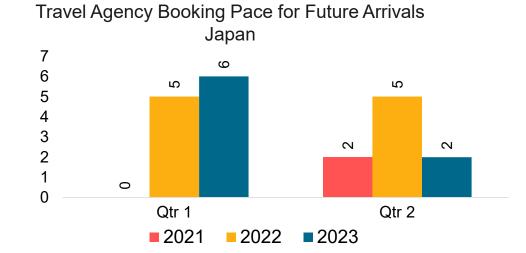

#### **JAPAN**

Travel Agency Booking Pace for Future Arrivals, by Month

Travel Agency Booking Pace for Future Arrivals, by Quarter