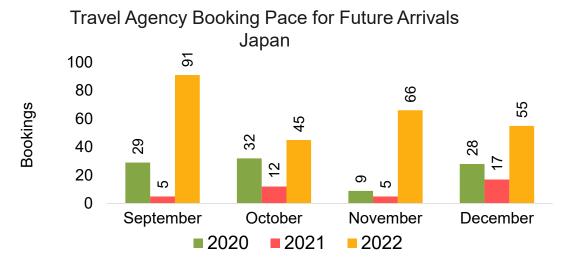

#### **JAPAN**

Travel Agency Booking Pace for Future Arrivals, by Month

Travel Agency Booking Pace for Future Arrivals, by Quarter