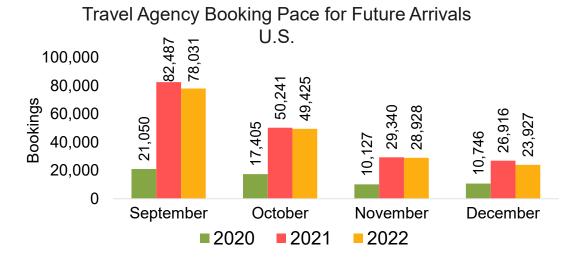

#### US

Travel Agency Booking Pace for Future Arrivals, by Month

Travel Agency Booking Pace for Future Arrivals, by Quarter