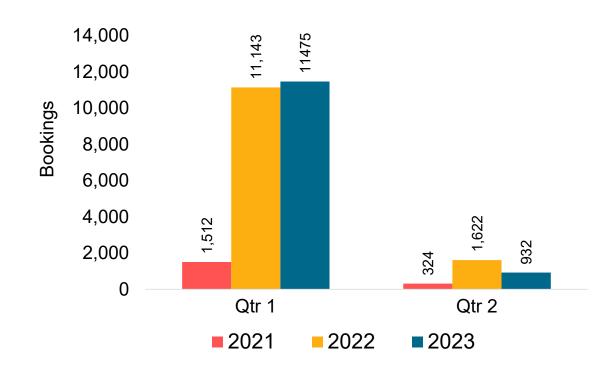

xchanges and Refunds.

#### Booking Date

 The date on which the ticket was purchased by the passenger. Also known as the Sales Date.

#### Travel Date

The date on which travel is expected to take place.

#### Point of Origin Country

The country which contains the airport at which the ticket started.

#### Travel Agency

Travel Agency associated with the ticket is doing business (DBA).





#### US

Travel Agency Booking Pace for Future Arrivals, by Month



Travel Agency Booking Pace for Future Arrivals, by Quarter



#### **JAPAN**

Travel Agency Booking Pace for Future Arrivals, by Month



Travel Agency Booking Pace for Future Arrivals, by Quarter



#### CANADA

Travel Agency Booking Pace for Future Arrivals, by Month



# Travel Agency Booking Pace for Future Arrivals, by Quarter



#### **KOREA**

Travel Agency Booking Pace for Future Arrivals, by Month



Travel Agency Booking Pace for Future Arrivals, by Quarter



#### **AUSTRALIA**

Travel Agency Booking Pace for Future Arrivals, by Month



Travel Agency Booking Pace for Future Arrivals, by Quarter



#### O'ahu by Month 2022









#### O'ahu by Month 2022 (cont.)





### O'ahu by Quarter 2023









## O'ahu by Quarter 2023 (cont.)



### Maui by Month 2022









## Maui by Month 2022 (cont.)



#### Maui by Quarter 2023









## Maui by Quarter 2023 (cont.)



#### Moloka'i by Month 2022





Travel Agency Booking Pace for Future Arrivals
Canada



#### Travel Agency Booking Pace for Future Arrivals Japan

Bookings

Bookings



Travel Agency Booking Pace for Future Arrivals



Bookings

#### Molo