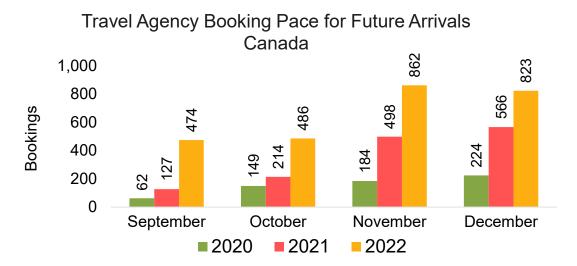

a'i by Quarter 2023





Travel Agency Booking Pace for Future Arrivals
Canada



#### Travel Agency Booking Pace for Future Arrivals Japan



Travel Agency Booking Pace for Future Arrivals
Korea



### Moloka'i by Quarter 2023 (cont.)



#### Lāna'i by Month 2022

Travel Agency Booking Pace for Future Arrivals U.S.



Travel Agency Booking Pace for Future Arrivals
Canada



Travel Agency Booking Pace for Future Arrivals

Japan



Travel Agency Booking Pace for Future Arrivals
Korea



### Lāna'i by Month 2022 (cont.)



#### Lāna'i by Quarter 2023





Travel Agency Booking Pace for Future Arrivals Canada



#### Travel Agency Booking Pace for Future Arrivals Japan



Travel Agency Booking Pace for Future Arrivals Korea



## Lāna'i by Quarter 2023 (cont.)



#### Kaua'i by Month 2022









### Kaua'i by Month 2022 (cont.)



### Kaua'i by Quarter 2023







Bookings



### Kaua'i by Quarter 2023 (cont.)



#### Hawai'i Island by Month 2022









#### Hawai'i Island by Month 2022 (cont.)



#### Hawai'i Island by Quarter 2023









### Hawai'i Island by Quarter 2023 (cont.)