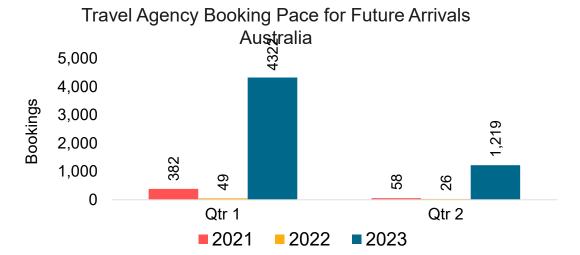

#### **AUSTRALIA**

Travel Agency Booking Pace for Future Arrivals, by Month

Travel Agency Booking Pace for Future Arrivals, by Quarter