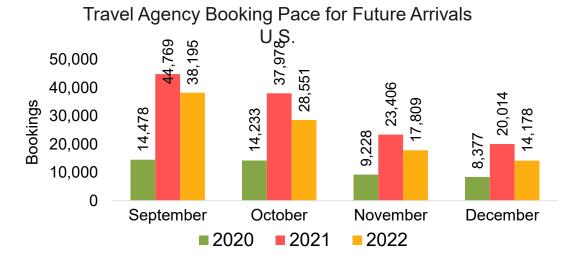

#### US

Travel Agency Booking Pace for Future Arrivals, by Month

Travel Agency Booking Pace for Future Arrivals, by Quarter