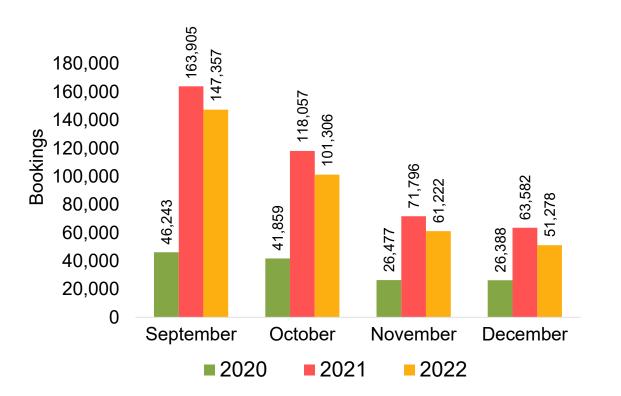

rical ticketing data and one year of advance purchase data.
- The information is updated daily with a recency of two days prior to current date.





#### Global Agency Pro Index

#### Bookings

 Net sum of the number of visitors (i.e., excluding Hawai'i residents and inter-island travelers) from Sales transactions counted, including Exchanges and Refunds.

#### Booking Date

 The date on which the ticket was purchased by the passenger. Also known as the Sales Date.

#### Travel Date

The date on which travel is expected to take place.

#### Point of Origin Country

The country which contains the airport at which the ticket started.

#### Travel Agency

Travel Agency associated with the ticket is doing business (DBA).





#### US

Travel Agency Booking Pace for Future Arrivals, by Month



Travel Agency Booking Pace for Future Arrivals, by Quarter



#### **JAPAN**

Travel Agency Booking Pace for Future Arrivals, by Month



Travel Agency Booking Pace for Future Arrivals, by Quarter



#### CANADA

Travel Agency Booking Pace for Future Arrivals, by Month



# Travel Agency Booking Pace for Future Arrivals, by Quarter



#### **KOREA**

Travel Agency Booking Pace for Future Arrivals, by Month



Travel Agency Booking Pace for Future Arrivals, by Quarter



#### **AUSTRALIA**

Travel Agency Booking Pace for Future Arrivals, by Month



Travel Agency Booking Pace for Future Arrivals, by Quarter



#### O'ahu by Month 2022









#### O'ahu by Month 2022 (cont.)





### O'ahu by Quarter 2023









## O'ahu by Quarter 2023 (cont.)



### Maui by Month 2022









## Mau