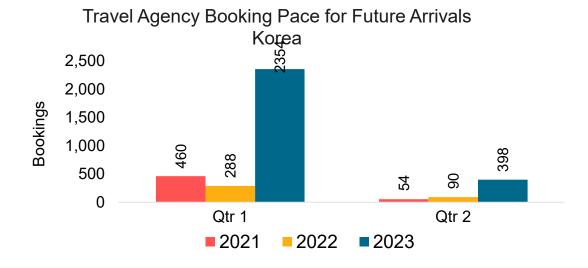

#### **KOREA**

Travel Agency Booking Pace for Future Arrivals, by Month

Travel Agency Booking Pace for Future Arrivals, by Quarter