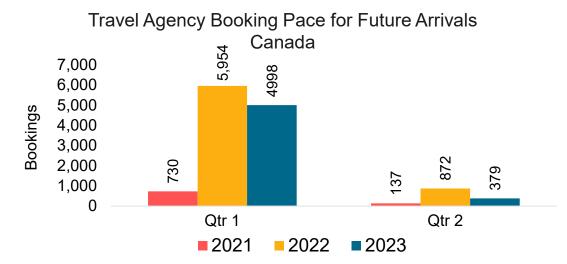

#### CANADA

Travel Agency Booking Pace for Future Arrivals, by Month

# Travel Agency Booking Pace for Future Arrivals, by Quarter