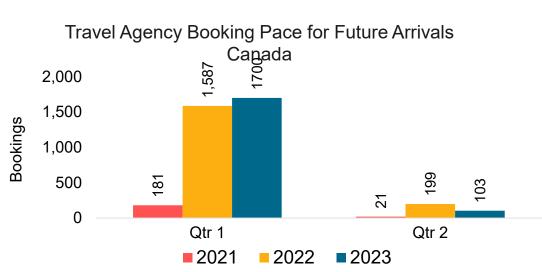

#### CANADA

Travel Agency Booking Pace for Future Arrivals, by Month

# Travel Agency Booking Pace for Future Arrivals, by Quarter

#### Moloka'i by Month 2022

Travel Agency Booking Pace for Future Arrivals
Canada

#### Moloka'i by Quarter 2023

Travel Agency Booking Pace for Future Arrivals
Canada