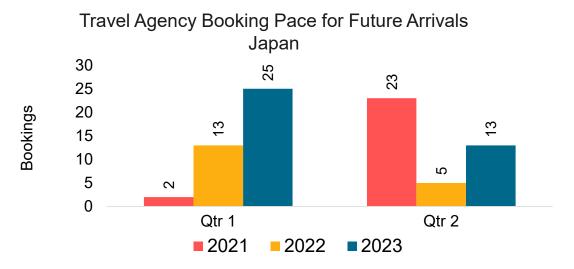

#### **JAPAN**

Travel Agency Booking Pace for Future Arrivals, by Month

Travel Agency Booking Pace for Future Arrivals, by Quarter