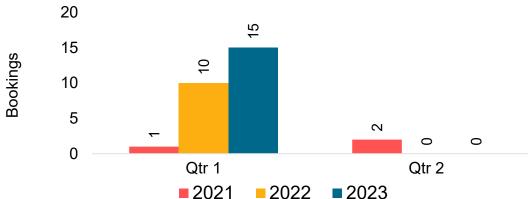

s, by Month



Travel Agency Booking Pace for Future Arrivals, by Quarter



#### **AUSTRALIA**

Travel Agency Booking Pace for Future Arrivals, by Month



Travel Agency Booking Pace for Future Arrivals, by Quarter



#### O'ahu by Month 2022









#### O'ahu by Month 2022 (cont.)





### O'ahu by Quarter 2023









## O'ahu by Quarter 2023 (cont.)



### Maui by Month 2022









## Maui by Month 2022 (cont.)



#### Maui by Quarter 2023









## Maui by Quarter 2023 (cont.)



#### Moloka'i by Month 2022





Travel Agency Booking Pace for Future Arrivals
Canada



#### Travel Agency Booking Pace for Future Arrivals Japan

Bookings

Bookings



Travel Agency Booking Pace for Future Arrivals



Bookings

#### Moloka'i by Month 2022 (cont.)



#### Moloka'i by Quarter 2023





Travel Agency Booking Pace for Future Arrivals
Canada



#### Travel Agency Booking Pace for Future Arrivals Japan



Travel Agency Booking Pace for Future Arrivals
Korea



### Moloka'i by Quarter 2023 (cont.)



#### Lāna'i by Month 2022

Travel Agency Booking Pace for Future Arrivals U.S.



Travel Agency Booking Pace for Future Arrivals
Canada



Travel Agency Booking Pace for Future Arrivals

Japan



Travel Agency Booking Pace for Future Arrivals
Korea



### Lāna'i by Month 2022 (cont.)



#### Lāna'i by Quarter 2023





Travel Agency Booking Pace for Future Arrivals Canada



#### Travel Agency Booking Pace for Future Arrivals Japan



Travel Agency Booking Pace for Future Arrivals Korea



## Lāna'i by Quarter 2023 (cont.)



#### Kaua'i by Month 2022









### Kaua'i by Mon