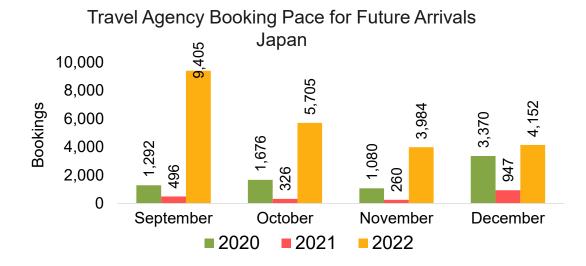

#### **JAPAN**

Travel Agency Booking Pace for Future Arrivals, by Month

Travel Agency Booking Pace for Future Arrivals, by Quarter

#### Travel Agency Booking Pace for Future Arrivals Japan

Bookings

Bookings

Travel Agency Booking Pace for Future Arrivals

Bookings