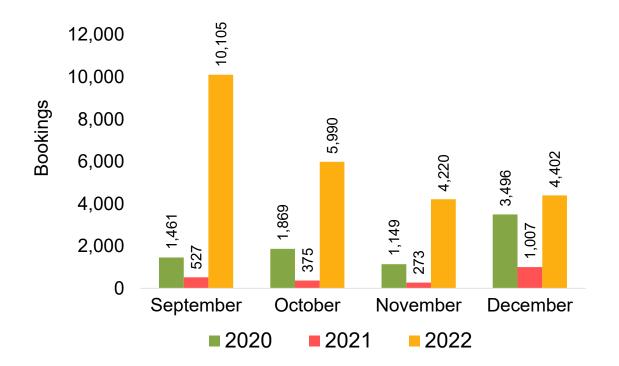

#### Moloka'i by Month 2022

Travel Agency Booking Pace for Future Arrivals
Canada

#### Moloka'i by Month 2022 (cont.)