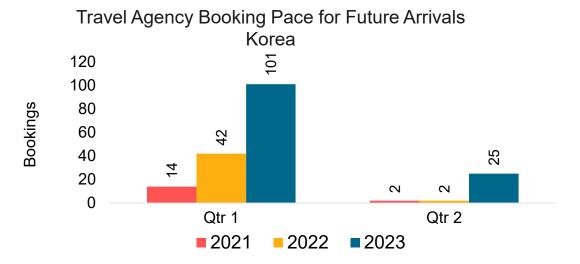

#### **KOREA**

Travel Agency Booking Pace for Future Arrivals, by Month

Travel Agency Booking Pace for Future Arrivals, by Quarter

#### Travel Agency Booking Pace for Future Arrivals Japan

Travel Agency Booking Pace for Future Arrivals
Korea