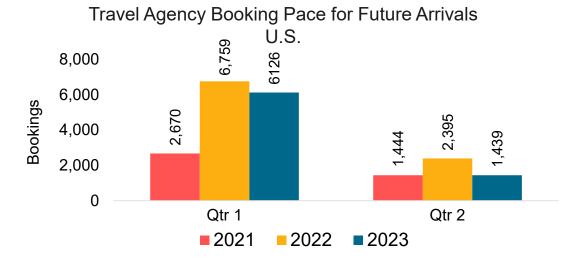

#### US

Travel Agency Booking Pace for Future Arrivals, by Month

Travel Agency Booking Pace for Future Arrivals, by Quarter