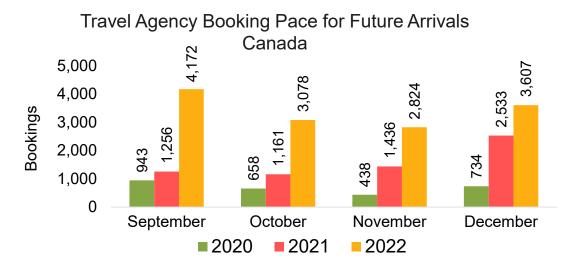

Travel Agency

Travel Agency associated with the ticket is doing business (DBA).





#### US

Travel Agency Booking Pace for Future Arrivals, by Month



Travel Agency Booking Pace for Future Arrivals, by Quarter



#### **JAPAN**

Travel Agency Booking Pace for Future Arrivals, by Month



Travel Agency Booking Pace for Future Arrivals, by Quarter



#### CANADA

Travel Agency Booking Pace for Future Arrivals, by Month



# Travel Agency Booking Pace for Future Arrivals, by Quarter



#### **KOREA**

Travel Agency Booking Pace for Future Arrivals, by Month



Travel Agency Booking Pace for Future Arrivals, by Quarter



#### **AUSTRALIA**

Travel Agency Booking Pace for Future Arrivals, by Month



Travel Agency Booking Pace for Future Arrivals, by Quarter



#### O'ahu by Month 2022









#### O'ahu by Month 2022 (cont.)





### O'ahu by Quarter 2023









## O'ahu by Quarter 2023 (cont.)



### Maui by Month 2022









## Maui by Month 2022 (cont.)



#### Maui by Quarter 2023









## Maui by Quarter 2023 (cont.)



#### Moloka'i by Month 2022





Travel Agency Booking Pace for Future Arrivals
Canada



#### Travel Agency Booking Pace for Future Arrivals Japan

Bookings

Bookings



Travel Agency Booking Pace for Future Arrivals



Bookings

#### Moloka'i by Month 2022 (cont.)



#### Moloka'i by Quarter 2023





Travel Agency Booking Pace for Future Arrivals
Canada



#### Travel Agency Booking Pace for Future Arrivals Japan



Travel Agency Booking Pace for Future Arrivals
Korea



### Moloka'i by Quarter 2023 (cont.)



#### Lāna'i by Month 2022

Trav