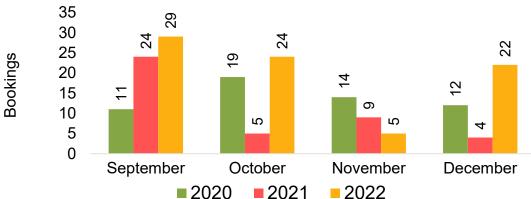

#### **JAPAN**

Travel Agency Booking Pace for Future Arrivals, by Month

Travel Agency Booking Pace for Future Arrivals, by Quarter