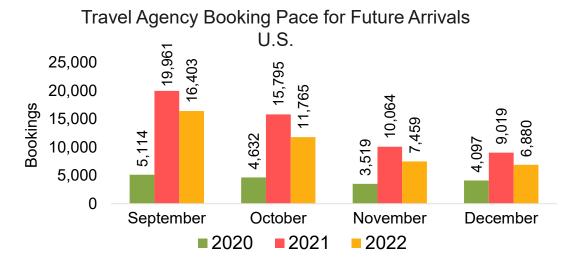

#### US

Travel Agency Booking Pace for Future Arrivals, by Month

Travel Agency Booking Pace for Future Arrivals, by Quarter