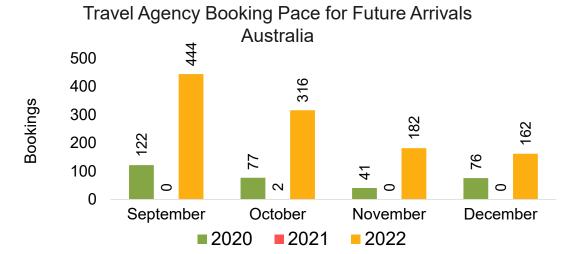

#### **AUSTRALIA**

Travel Agency Booking Pace for Future Arrivals, by Month

Travel Agency Booking Pace for Future Arrivals, by Quarter