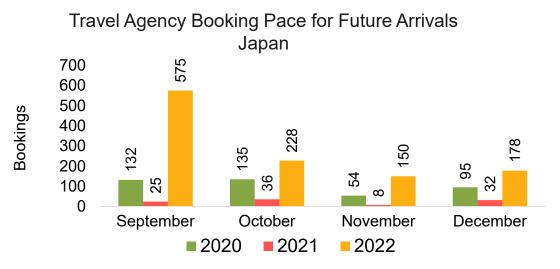

#### **JAPAN**

Travel Agency Booking Pace for Future Arrivals, by Month

Travel Agency Booking Pace for Future Arrivals, by Quarter

#### Travel Agency Booking Pace for Future Arrivals Japan

Bookings

Bookings

Travel Agency Booking Pace for Future Arrivals

Bookings