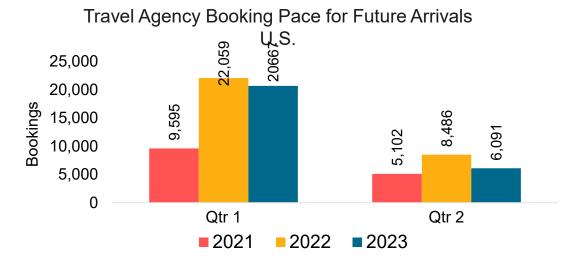

#### US

Travel Agency Booking Pace for Future Arrivals, by Month

Travel Agency Booking Pace for Future Arrivals, by Quarter

#### Lāna'i by Month 2022

Travel Agency Booking Pace for Future Arrivals U.S.

Travel Agency Booking Pace for Future Arrivals
Canada

Travel Agency Booking Pace for Future Arrivals

Japan

Travel Agency Booking Pace for Future Arrivals
Korea