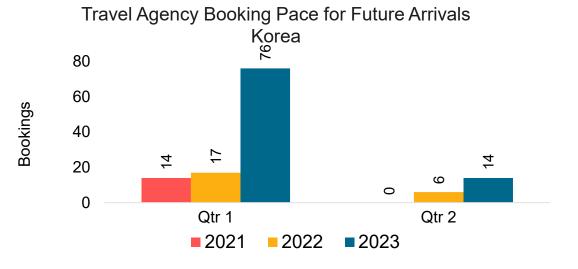

#### **KOREA**

Travel Agency Booking Pace for Future Arrivals, by Month

Travel Agency Booking Pace for Future Arrivals, by Quarter