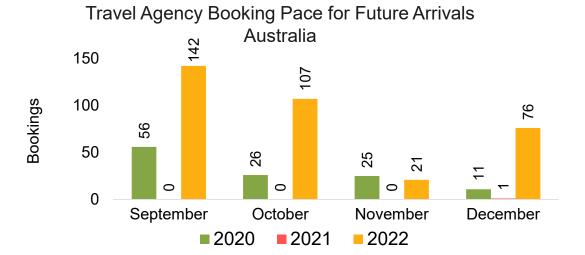

#### **AUSTRALIA**

Travel Agency Booking Pace for Future Arrivals, by Month

Travel Agency Booking Pace for Future Arrivals, by Quarter