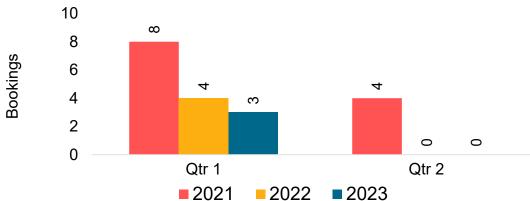

#### US

Travel Agency Booking Pace for Future Arrivals, by Month

Travel Agency Booking Pace for Future Arrivals, by Quarter