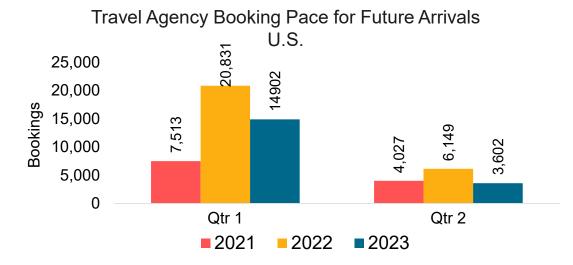

#### US

Travel Agency Booking Pace for Future Arrivals, by Month

Travel Agency Booking Pace for Future Arrivals, by Quarter