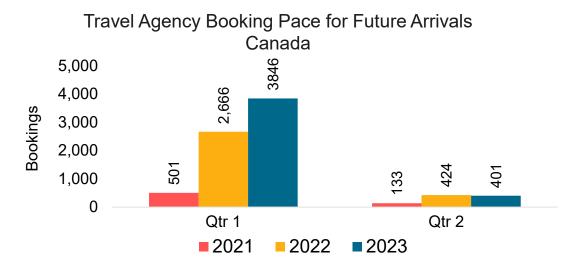

#### CANADA

Travel Agency Booking Pace for Future Arrivals, by Month

# Travel Agency Booking Pace for Future Arrivals, by Quarter