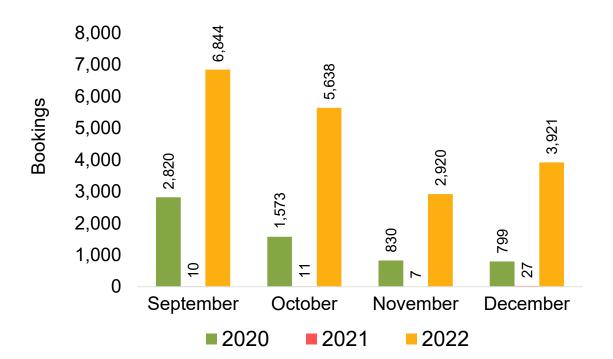

f Origin Country

The country which contains the airport at which the ticket started.

#### Travel Agency

Travel Agency associated with the ticket is doing business (DBA).





#### US

Travel Agency Booking Pace for Future Arrivals, by Month



Travel Agency Booking Pace for Future Arrivals, by Quarter



#### **JAPAN**

Travel Agency Booking Pace for Future Arrivals, by Month



Travel Agency Booking Pace for Future Arrivals, by Quarter



#### CANADA

Travel Agency Booking Pace for Future Arrivals, by Month



# Travel Agency Booking Pace for Future Arrivals, by Quarter



#### **KOREA**

Travel Agency Booking Pace for Future Arrivals, by Month



Travel Agency Booking Pace for Future Arrivals, by Quarter



#### **AUSTRALIA**

Travel Agency Booking Pace for Future Arrivals, by Month



Travel Agency Booking Pace for Future Arrivals, by Quarter



#### O'ahu by Month 2022









#### O'ahu by Month 2022 (cont.)





### O'ahu by Quarter 2023









## O'ahu by Quarter 2023 (cont.)



### Maui by Month 2022









## Maui by Month 2022 (cont.)



#### Maui by Quarter 2023









## Maui by Quarter 2023 (cont.)



#### Moloka'i by Month 2022





Travel Agency Booking Pace for Future Arrivals
Canada



#### Travel Agency Booking Pace for Future Arrivals Japan

Bookings

Bookings



Travel Agency Booking Pace for Future Arrivals



Bookings

#### Moloka'i by Month 2022 (cont.)



#### Moloka'i by Quarter 2023





Travel Agency Booking Pace for Future Arrivals
Canada



#### Travel Agency Booking Pace for Future Arrivals Japan



Travel Agency Booking Pace for Futu