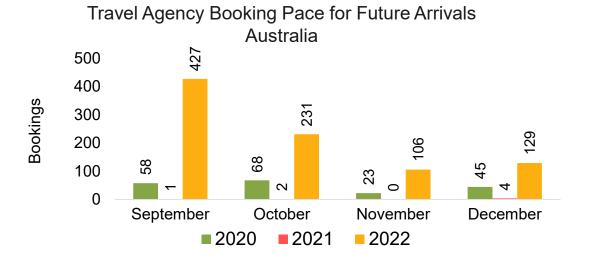

#### **AUSTRALIA**

Travel Agency Booking Pace for Future Arrivals, by Month

Travel Agency Booking Pace for Future Arrivals, by Quarter