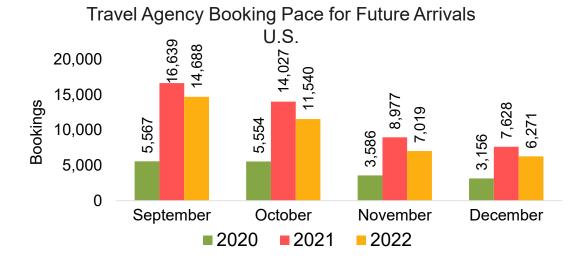

#### US

Travel Agency Booking Pace for Future Arrivals, by Month

Travel Agency Booking Pace for Future Arrivals, by Quarter