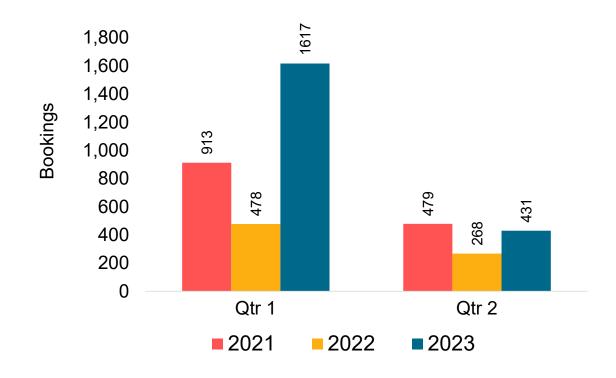

#### Moloka'i by Quarter 2023

Travel Agency Booking Pace for Future Arrivals
Canada

### Moloka'i by Quarter 2023 (cont.)