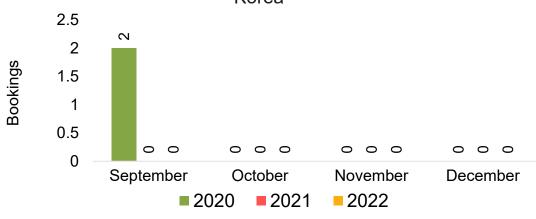

#### **KOREA**

Travel Agency Booking Pace for Future Arrivals, by Month

Travel Agency Booking Pace for Future Arrivals, by Quarter