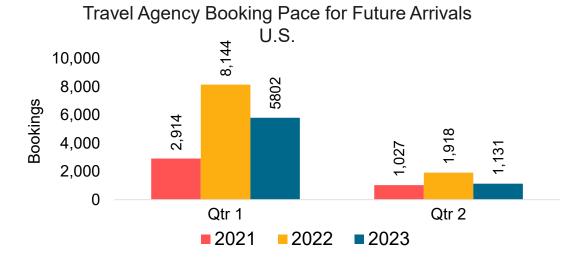

#### US

Travel Agency Booking Pace for Future Arrivals, by Month

Travel Agency Booking Pace for Future Arrivals, by Quarter

#### Lāna'i by Month 2022

Travel Agency Booking Pace for Future Arrivals U.S.

Travel Agency Booking Pace for Future Arrivals
Canada

Travel Agency Booking Pace for Future Arrivals

Japan

Travel Agency Booking Pace for Future Arrivals
Korea