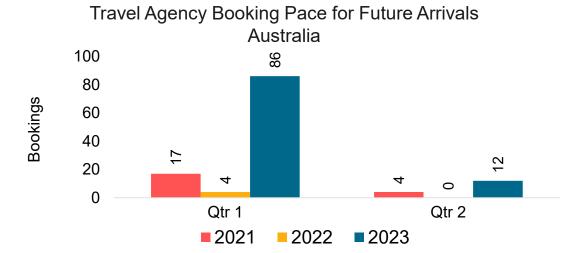

#### **AUSTRALIA**

Travel Agency Booking Pace for Future Arrivals, by Month

Travel Agency Booking Pace for Future Arrivals, by Quarter