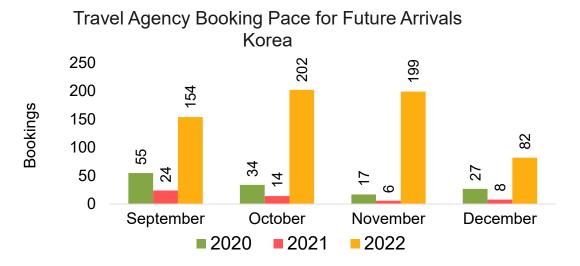

#### **KOREA**

Travel Agency Booking Pace for Future Arrivals, by Month

Travel Agency Booking Pace for Future Arrivals, by Quarter