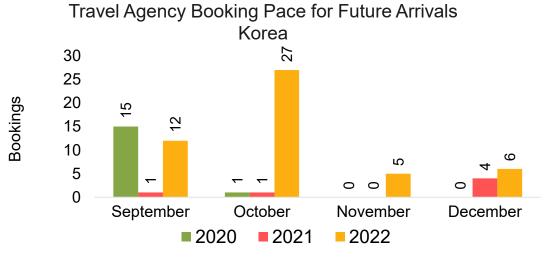

#### **KOREA**

Travel Agency Booking Pace for Future Arrivals, by Month

Travel Agency Booking Pace for Future Arrivals, by Quarter