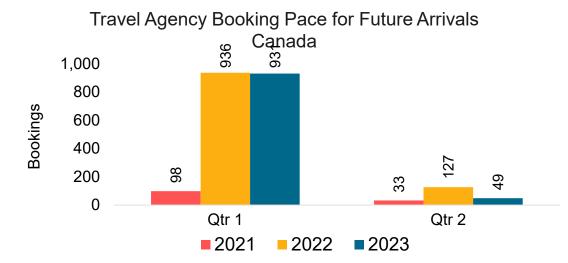

#### CANADA

Travel Agency Booking Pace for Future Arrivals, by Month

# Travel Agency Booking Pace for Future Arrivals, by Quarter