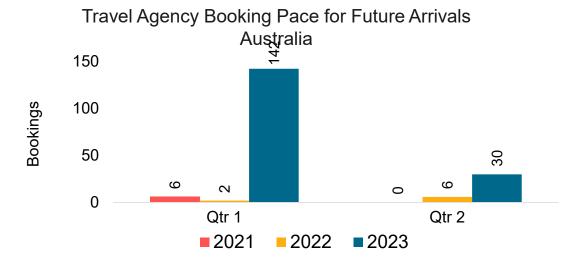

#### **AUSTRALIA**

Travel Agency Booking Pace for Future Arrivals, by Month

Travel Agency Booking Pace for Future Arrivals, by Quarter