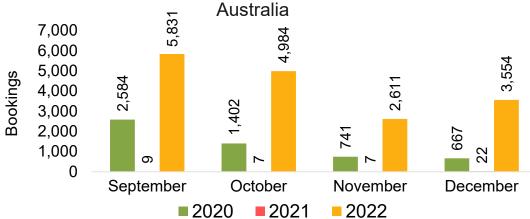

#### **AUSTRALIA**

Travel Agency Booking Pace for Future Arrivals, by Month

Travel Agency Booking Pace for Future Arrivals, by Quarter