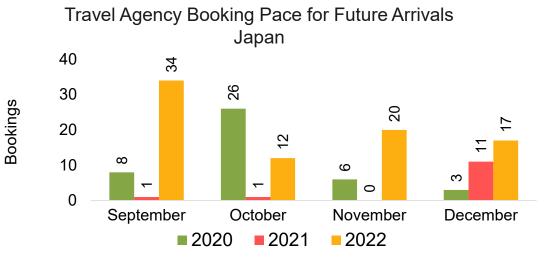

#### **JAPAN**

Travel Agency Booking Pace for Future Arrivals, by Month

Travel Agency Booking Pace for Future Arrivals, by Quarter