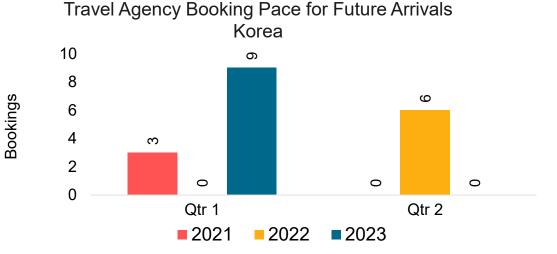

#### **KOREA**

Travel Agency Booking Pace for Future Arrivals, by Month

Travel Agency Booking Pace for Future Arrivals, by Quarter