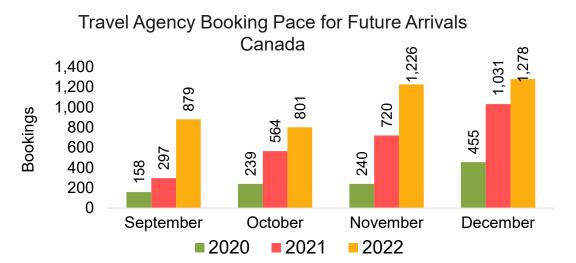

g Pace for Future Arrivals
Korea



### Moloka'i by Quarter 2023 (cont.)



#### Lāna'i by Month 2022

Travel Agency Booking Pace for Future Arrivals U.S.



Travel Agency Booking Pace for Future Arrivals
Canada



Travel Agency Booking Pace for Future Arrivals

Japan



Travel Agency Booking Pace for Future Arrivals
Korea



### Lāna'i by Month 2022 (cont.)



#### Lāna'i by Quarter 2023





Travel Agency Booking Pace for Future Arrivals Canada



#### Travel Agency Booking Pace for Future Arrivals Japan



Travel Agency Booking Pace for Future Arrivals Korea



## Lāna'i by Quarter 2023 (cont.)



#### Kaua'i by Month 2022









### Kaua'i by Month 2022 (cont.)



### Kaua'i by Quarter 2023







Bookings



### Kaua'i by Quarter 2023 (cont.)



#### Hawai'i Island by Month 2022









#### Hawai'i Island by Month 2022 (cont.)



#### Hawai'i Island by Quarter 2023









### Hawai'i Island by Quarter 2023 (cont.)