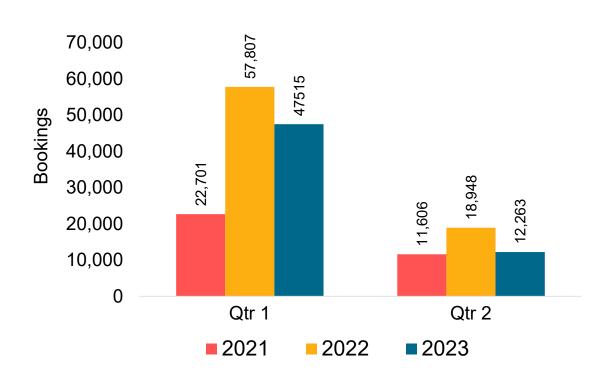

The information is updated daily with a recency of two days prior to current date.





#### Global Agency Pro Index

#### Bookings

 Net sum of the number of visitors (i.e., excluding Hawai'i residents and inter-island travelers) from Sales transactions counted, including Exchanges and Refunds.

#### Booking Date

 The date on which the ticket was purchased by the passenger. Also known as the Sales Date.

#### Travel Date

The date on which travel is expected to take place.

#### Point of Origin Country

The country which contains the airport at which the ticket started.

#### Travel Agency

Travel Agency associated with the ticket is doing business (DBA).





#### US

Travel Agency Booking Pace for Future Arrivals, by Month



Travel Agency Booking Pace for Future Arrivals, by Quarter



#### **JAPAN**

Travel Agency Booking Pace for Future Arrivals, by Month



Travel Agency Booking Pace for Future Arrivals, by Quarter



#### CANADA

Travel Agency Booking Pace for Future Arrivals, by Month



# Travel Agency Booking Pace for Future Arrivals, by Quarter



#### **KOREA**

Travel Agency Booking Pace for Future Arrivals, by Month



Travel Agency Booking Pace for Future Arrivals, by Quarter



#### **AUSTRALIA**

Travel Agency Booking Pace for Future Arrivals, by Month



Travel Agency Booking Pace for Future Arrivals, by Quarter



#### O'ahu by Month 2022









#### O'ahu by Month 2022 (cont.)





### O'ahu by Quarter 2023









## O'ahu by Quarter 2023 (cont.)



### Maui by Month 2022









## Maui by Month 2022 (cont.)



#### Maui by Quarter 2023