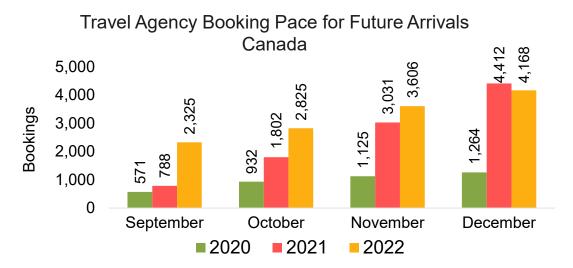

, by Month



Travel Agency Booking Pace for Future Arrivals, by Quarter



#### **JAPAN**

Travel Agency Booking Pace for Future Arrivals, by Month



Travel Agency Booking Pace for Future Arrivals, by Quarter



#### CANADA

Travel Agency Booking Pace for Future Arrivals, by Month



# Travel Agency Booking Pace for Future Arrivals, by Quarter



#### **KOREA**

Travel Agency Booking Pace for Future Arrivals, by Month



Travel Agency Booking Pace for Future Arrivals, by Quarter



#### **AUSTRALIA**

Travel Agency Booking Pace for Future Arrivals, by Month



Travel Agency Booking Pace for Future Arrivals, by Quarter



#### O'ahu by Month 2022









#### O'ahu by Month 2022 (cont.)





### O'ahu by Quarter 2023









## O'ahu by Quarter 2023 (cont.)



### Maui by Month 2022









## Maui by Month 2022 (cont.)



#### Maui by Quarter 2023









## Maui by Quarter 2023 (cont.)



#### Moloka'i by Month 2022





Travel Agency Booking Pace for Future Arrivals
Canada



#### Travel Agency Booking Pace for Future Arrivals Japan

Bookings

Bookings



Travel Agency Booking Pace for Future Arrivals



Bookings

#### Moloka'i by Month 2022 (cont.)



#### Moloka'i by Quarter 2023





Travel Agency Booking Pace for Future Arrivals
Canada



#### Travel Agency Booking Pace for Future Arrivals Japan



Travel Agency Booking Pace for Future Arrivals
Korea



### Moloka'i by Quarter 2023 (cont.)



#### Lāna'i by Month 2022

Travel Agency Booking Pace for Future Arrivals U.S.



Travel Agency Booking Pace for Future Arrivals
Canada



Travel Agency Booking Pace for Fu