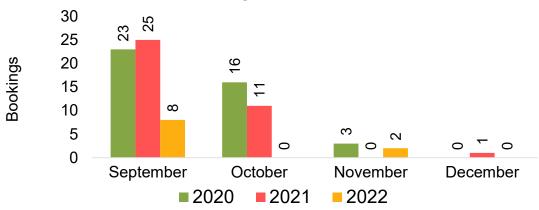

#### **JAPAN**

Travel Agency Booking Pace for Future Arrivals, by Month

Travel Agency Booking Pace for Future Arrivals, by Quarter