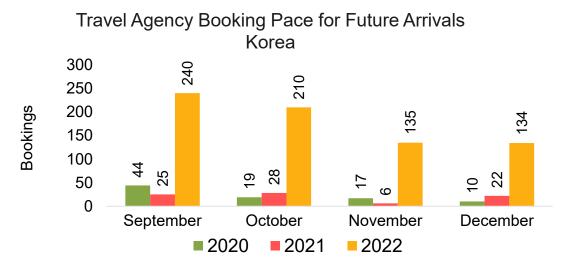

#### **KOREA**

Travel Agency Booking Pace for Future Arrivals, by Month

Travel Agency Booking Pace for Future Arrivals, by Quarter

#### Travel Agency Booking Pace for Future Arrivals Japan

Travel Agency Booking Pace for Future Arrivals
Korea