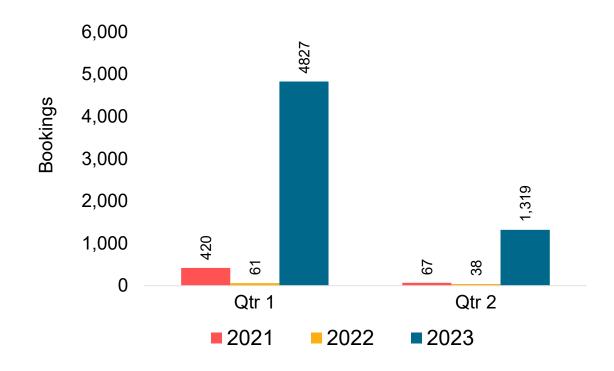

ich the ticket started.

#### Travel Agency

Travel Agency associated with the ticket is doing business (DBA).





#### US

Travel Agency Booking Pace for Future Arrivals, by Month



Travel Agency Booking Pace for Future Arrivals, by Quarter



#### **JAPAN**

Travel Agency Booking Pace for Future Arrivals, by Month



Travel Agency Booking Pace for Future Arrivals, by Quarter



#### CANADA

Travel Agency Booking Pace for Future Arrivals, by Month



# Travel Agency Booking Pace for Future Arrivals, by Quarter



#### **KOREA**

Travel Agency Booking Pace for Future Arrivals, by Month



Travel Agency Booking Pace for Future Arrivals, by Quarter



#### **AUSTRALIA**

Travel Agency Booking Pace for Future Arrivals, by Month



Travel Agency Booking Pace for Future Arrivals, by Quarter



#### O'ahu by Month 2022









#### O'ahu by Month 2022 (cont.)





### O'ahu by Quarter 2023









## O'ahu by Quarter 2023 (cont.)



### Maui by Month 2022









## Maui by Month 2022 (cont.)



#### Maui by Quarter 2023









## Maui by Quarter 2023 (cont.)



#### Moloka'i by Month 2022





Travel Agency Booking Pace for Future Arrivals
Canada



#### Travel Agency Booking Pace for Future Arrivals Japan

Bookings

Bookings



Travel Agency Booking Pace for Future Arrivals



Bookings

#### Moloka'i by Month 2022 (cont.)



#### Moloka'i by Quarter 2023





Travel Agency Booking Pace for Future Arrivals
Canada



#### Travel Agency Booking Pace for Future Arrivals Japan



Travel Agency Booking Pace for Future Arrivals
Korea



### Moloka'i by Quarter 2023 (cont.)



#