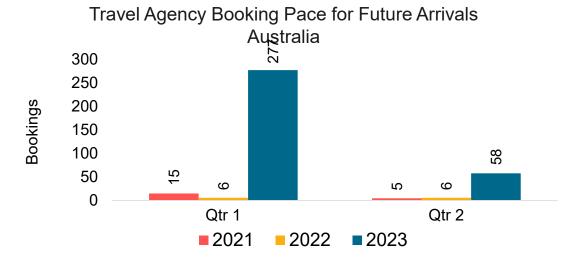

#### **AUSTRALIA**

Travel Agency Booking Pace for Future Arrivals, by Month

Travel Agency Booking Pace for Future Arrivals, by Quarter