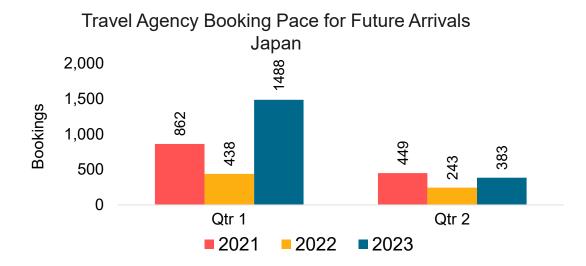

#### **JAPAN**

Travel Agency Booking Pace for Future Arrivals, by Month

Travel Agency Booking Pace for Future Arrivals, by Quarter