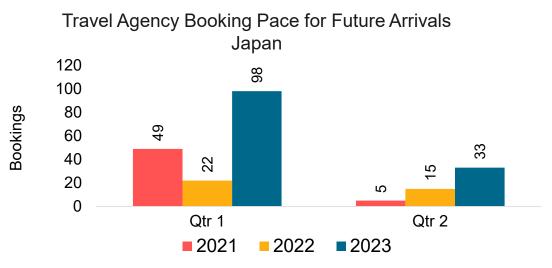

#### **JAPAN**

Travel Agency Booking Pace for Future Arrivals, by Month

Travel Agency Booking Pace for Future Arrivals, by Quarter

#### Travel Agency Booking Pace for Future Arrivals Japan

Bookings

Bookings

Travel Agency Booking Pace for Future Arrivals

Bookings

#### Travel Agency Booking Pace for Future Arrivals Japan

Travel Agency Booking Pace for Future Arrivals
Korea