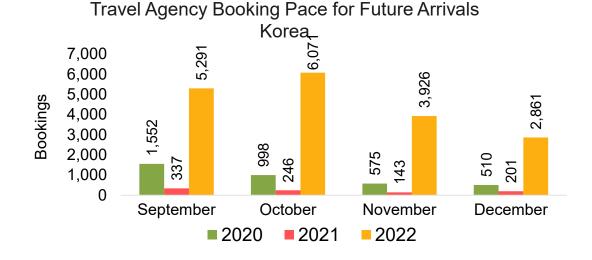

#### **KOREA**

Travel Agency Booking Pace for Future Arrivals, by Month

Travel Agency Booking Pace for Future Arrivals, by Quarter

#### Travel Agency Booking Pace for Future Arrivals Japan

Travel Agency Booking Pace for Future Arrivals
Korea