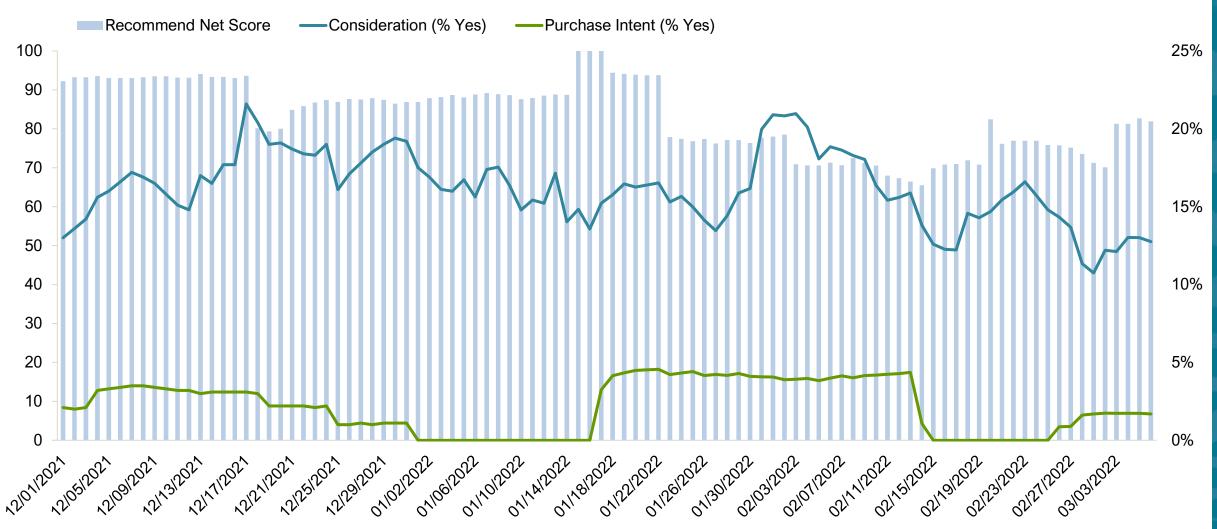

#### O'ahu – Recommend Net Score, Consideration (% Yes), Purchase Intent (% Yes) U.S. Four-Week Moving Average

**Recommend Question**: (Net) Which of the following destinations would you RECOMMEND to a friend or colleague? / And which of the following destinations would you tell a friend or colleague to AVOID? **Consideration Question**: (Net) Thinking about your next vacation by air alone or with friends, family, a partner or spouse, which of the following destinations would you consider? **Purchase Intent Question**: (Net) Of the destinations considered, which are you most likely to visit?