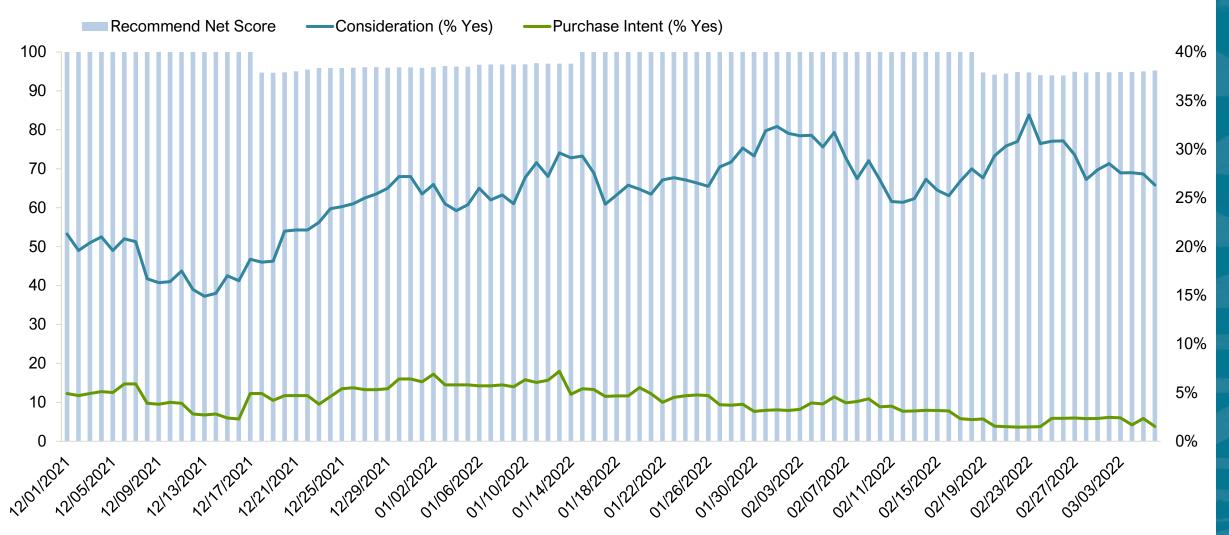

## U.S. Destination Index Trends Responsible Travelers Segment O'ahu

#### O'ahu – Recommend Net Score, Consideration (% Yes), Purchase Intent (% Yes) U.S. Four-Week Moving Average

**Recommend Question**: (Net) Which of the following destinations would you RECOMMEND to a friend or colleague? / And which of the following destinations would you tell a friend or colleague to AVOID? **Consideration Question**: (Net) Thinking about your next vacation by air alone or with friends, family, a partner or spouse, which of the following destinations would you consider? **Purchase Intent Question**: (Net) Of the destinations considered, which are you most likely to visit?