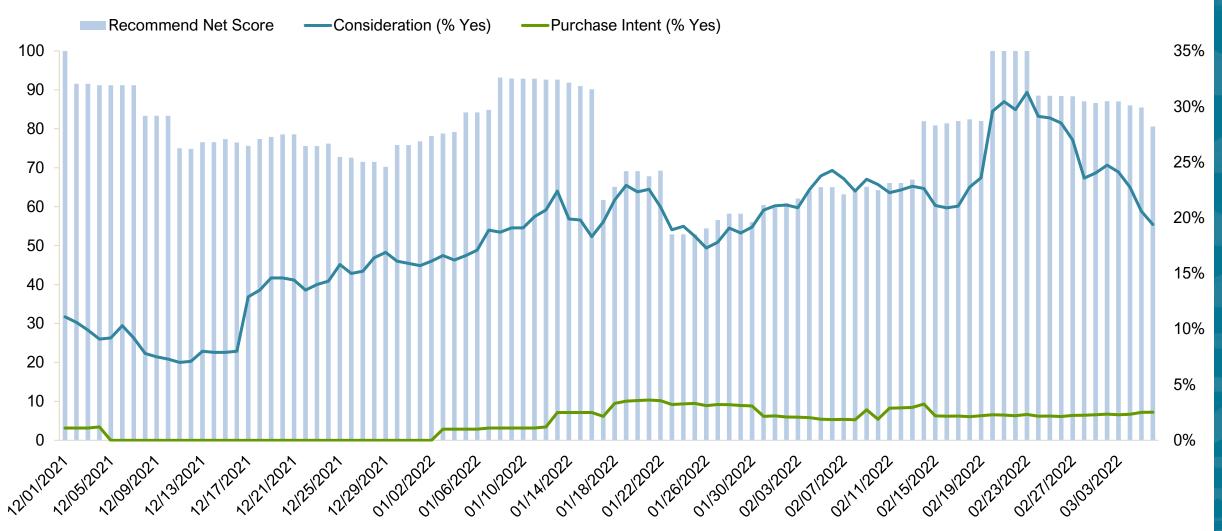

## U.S. Destination Index Trends Responsible Travelers Segment Maui

#### Maui – Recommend Net Score, Consideration (% Yes), Purchase Intent (% Yes) U.S. Four-Week Moving Average

**Recommend Question**: (Net) Which of the following destinations would you RECOMMEND to a friend or colleague? / And which of the following destinations would you tell a friend or colleague to AVOID? **Consideration Question**: (Net) Thinking about your next vacation by air alone or with friends, family, a partner or spouse, which of the following destinations would you consider? **Purchase Intent Question**: (Net) Of the destinations considered, which are you most likely to visit?