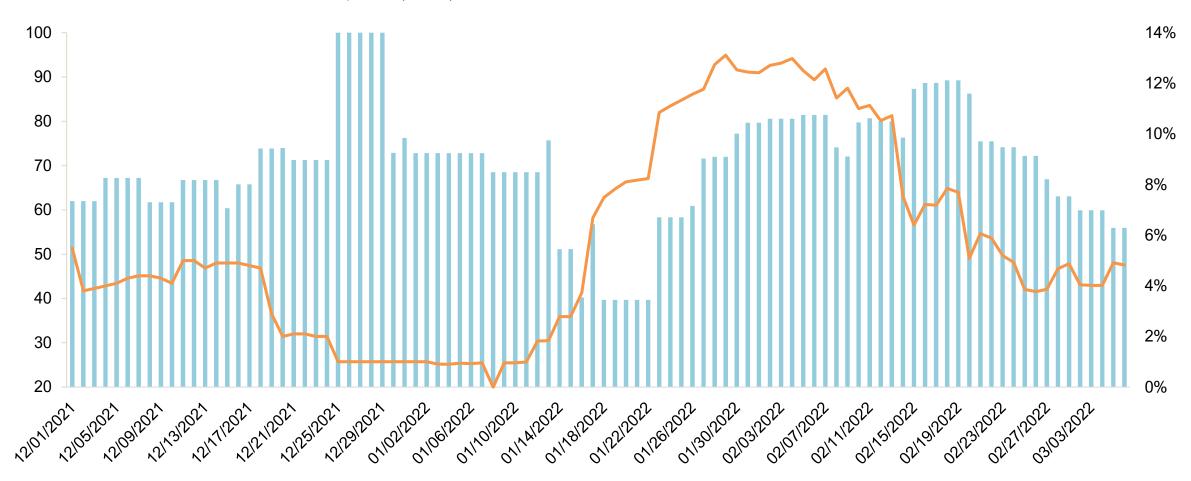

#### O'ahu – Buzz Net Score and Word of Mouth Exposure (% Yes) U.S. Four-Week Moving Average

Buzz Net Score — Word of Mouth Exposure (% Yes)

**Buzz Question**: (Net) Over the PAST TWO WEEKS, which of the following destinations have you heard something POSITIVE about (whether in the news, through advertising, or talking to friends and family)? / Now which of the following have you heard something NEGATIVE about over the PAST TWO WEEKS?