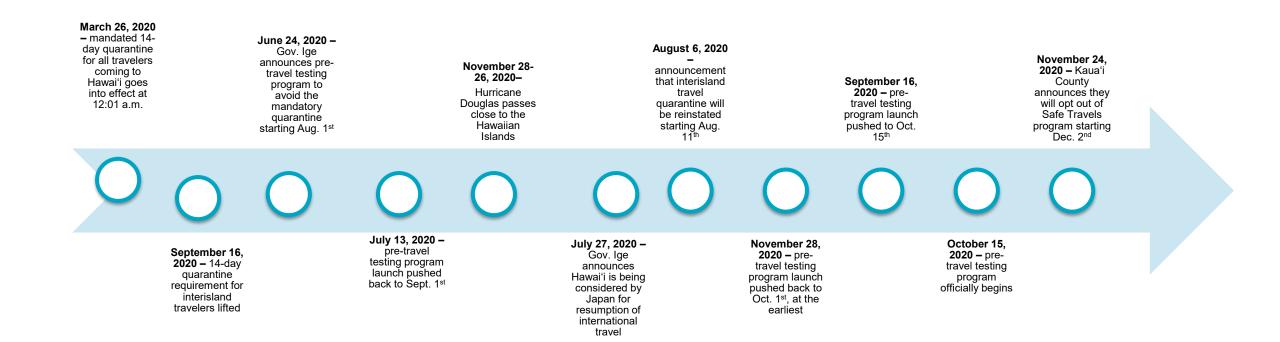

ent, consumer status
- Responsible Traveler Segment
  - Respondents who self-identify as responsible travelers (i.e., wellness focused, environmental impact, culturally minded)



### **Destination Index**

- Metrics
  - Buzz
    - Net % of people that heard something positive about the brand in past two weeks minus % of people heard something negative about brand in past two weeks
  - Recommend
    - Net % would recommend to others minus % would tell to avoid
  - Word of Mouth Exposure
    - Yes% talked with someone about the brand (in-person, online or through social media)
  - Consideration
    - Yes% would consider purchasing a brand when next in market
  - Purchase Intent
    - Yes % most likely to visit the brand in question, of all brands considered



# **2020 Significant Dates**







# **2021 Significant Dates**







# **2022 Significant Dates**

March 1, 2022 – Governor Ige announces Safe Travels Program ends on March 25, 2022

0





## U.S. Destination Index Trends Responsible Travelers Segment O'ahu





#### O'ahu – Buzz Net Score and Word of Mouth Exposure (% Yes) U.S. Four-Week Moving Average

Buzz Net Score — Word of Mouth Exposure (% Yes)



**Buzz Question**: (Net) Over the PAST TWO WEEKS, which of the following destinations have you heard something POSITIVE about (whether in the news, through advertising, or talking to friends and family)? / Now which of the following have you heard something NEGATIVE about over the PAST TWO WEEKS?

#### O'ahu – Recommend Net Score, Consideration (% Yes), Purchase Intent (% Yes) U.S. Four-Week Moving Average



**Rec