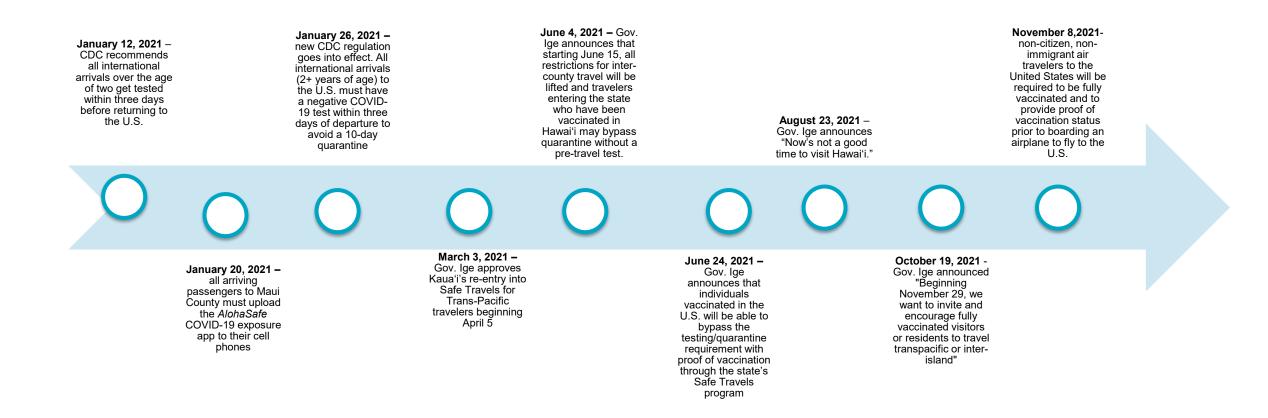

raveler Segment
  - Respondents who self-identify as responsible travelers (i.e., wellness focused, environmental impact, culturally minded)



### **Destination Index**

- Metrics
  - Buzz
    - Net % of people that heard something positive about the brand in past two weeks minus % of people heard something negative about brand in past two weeks
  - Recommend
    - Net % would recommend to others minus % would tell to avoid
  - Word of Mouth Exposure
    - Yes% talked with someone about the brand (in-person, online or through social media)
  - Consideration
    - Yes% would consider purchasing a brand when next in market
  - Purchase Intent
    - Yes % most likely to visit the brand in question, of all brands considered



# **2020 Significant Dates**







# **2021 Significant Dates**







# **2022 Significant Dates**

March 1, 2022 – Governor Ige announces Safe Travels Program ends on March 25, 2022

0





## U.S. Destination Index Trends Responsible Travelers Segment O'ahu





#### O'ahu – Buzz Net Score and Word of Mouth Exposure (% Yes) U.S. Four-Week Moving Average

Buzz Net Score — Word of Mouth Exposure (% Yes)



**Buzz Question**: (Net) Over the PAST TWO WEEKS, which of the following destinations have you heard something POSITIVE about (whether in the news, through advertising, or talking to friends and family)? / Now which of the following have you heard something NEGATIVE about over the PAST TWO WEEKS?

#### O'ahu – Recommend Net Score, Consideration (% Yes), Purchase Intent (% Yes) U.S. Four-Week Moving Average



**Recommend Question**: (Net) Which of th