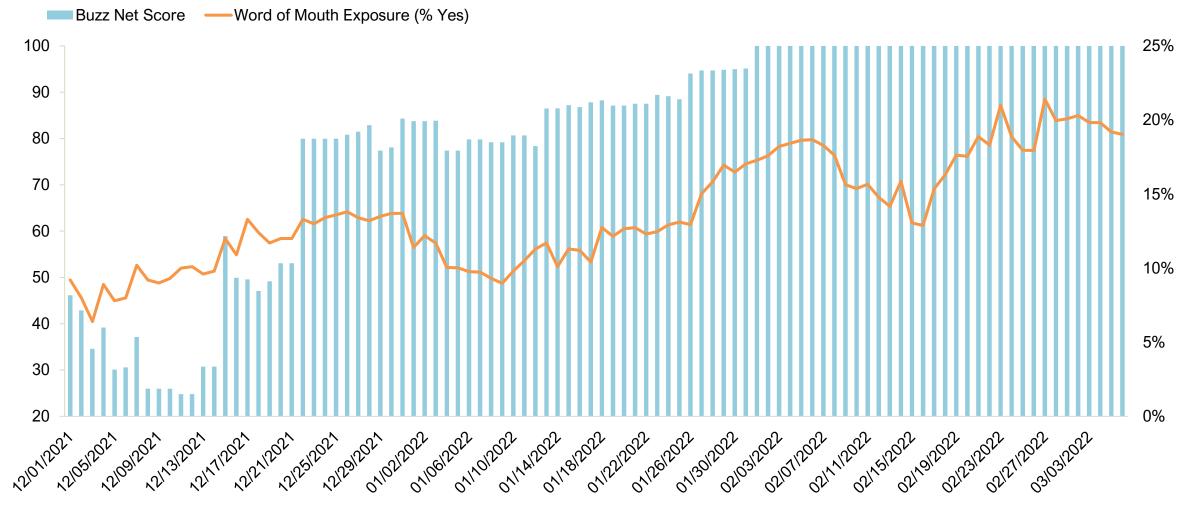

## U.S. Destination Index Trends Responsible Travelers Segment O'ahu

#### O'ahu – Buzz Net Score and Word of Mouth Exposure (% Yes) U.S. Four-Week Moving Average

Buzz Net Score — Word of Mouth Exposure (% Yes)

**Buzz Question**: (Net) Over the PAST TWO WEEKS, which of the following destinations have you heard something POSITIVE about (whether in the news, through advertising, or talking to friends and family)? / Now which of the following have you heard something NEGATIVE about over the PAST TWO WEEKS?