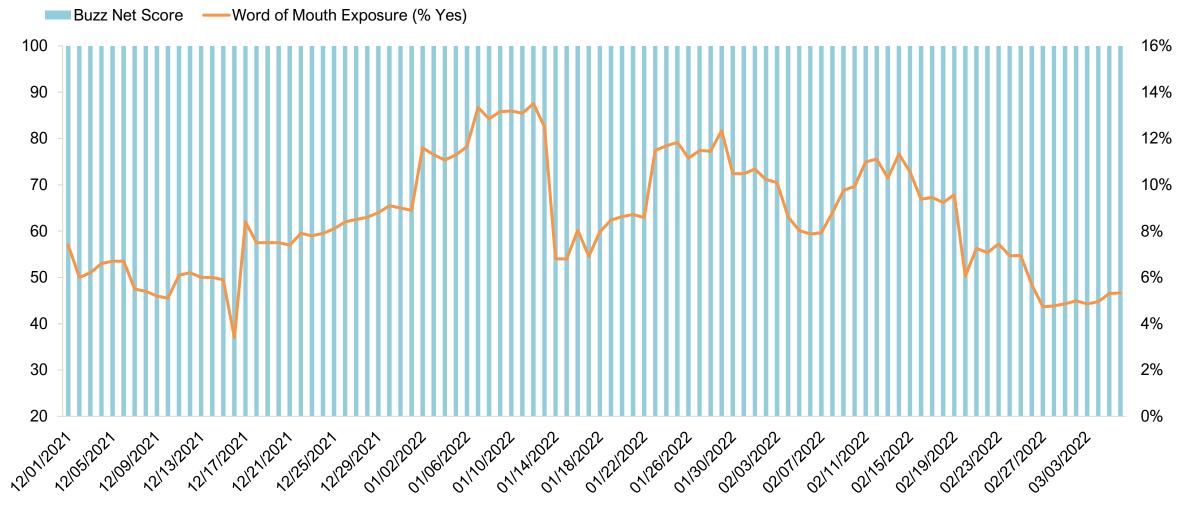

## U.S. Destination Index Trends Responsible Travelers Segment Maui

#### Maui – Buzz Net Score and Word of Mouth Exposure (% Yes) U.S. Four-Week Moving Average

**Buzz Question**: (Net) Over the PAST TWO WEEKS, which of the following destinations have you heard something POSITIVE about (whether in the news, through advertising, or talking to friends and family)? / Now which of the following have you heard something NEGATIVE about over the PAST TWO WEEKS?