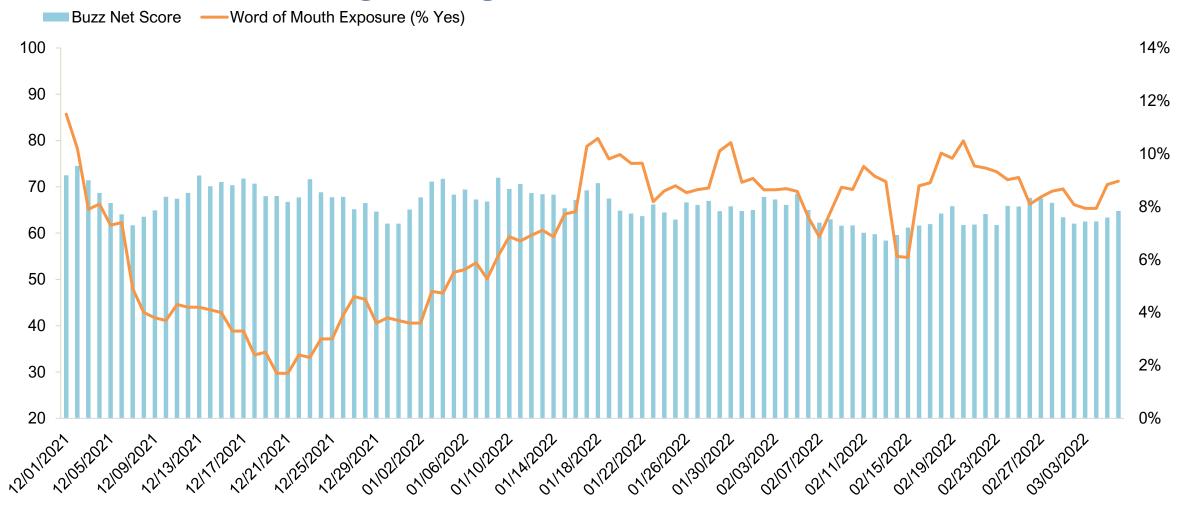

## U.S. Destination Index Trends Responsible Travelers Segment O'ahu

#### O'ahu – Buzz Net Score and Word of Mouth Exposure (% Yes) U.S. Four-Week Moving Average

Buzz Net Score — Word of Mouth Exposure (% Yes)

**Buzz Question**: (Net) Over the PAST TWO WEEKS, which of the following destinations have you heard something POSITIVE about (whether in the news, through advertising, or talking to friends and family)? / Now which of the following have you heard something NEGATIVE about over the PAST TWO WEEKS?