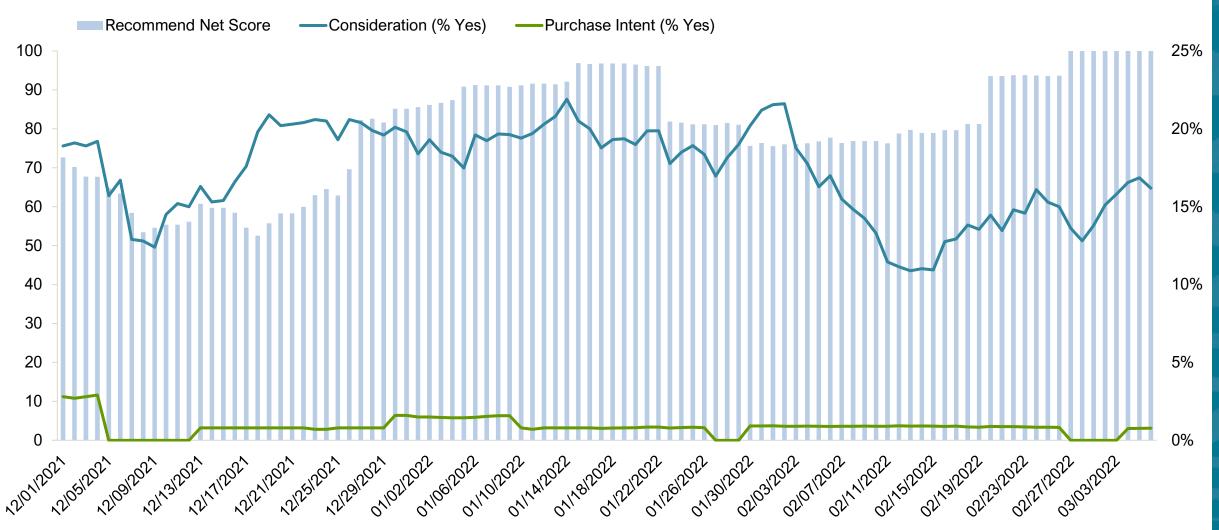

## U.S. Destination Index Trends Responsible Travelers Segment O'ahu

#### O'ahu – Recommend Net Score, Consideration (% Yes), Purchase Intent (% Yes) U.S. Four-Week Moving Average

**Recommend Question**: (Net) Which of the following destinations would you RECOMMEND to a friend or colleague? / And which of the following destinations would you tell a friend or colleague to AVOID? **Consideration Question**: (Net) Thinking about your next vacation by air alone or with friends, family, a partner or spouse, which of the following destinations would you consider? **Purchase Intent Question**: (Net) Of the destinations considered, which are you most likely to visit?