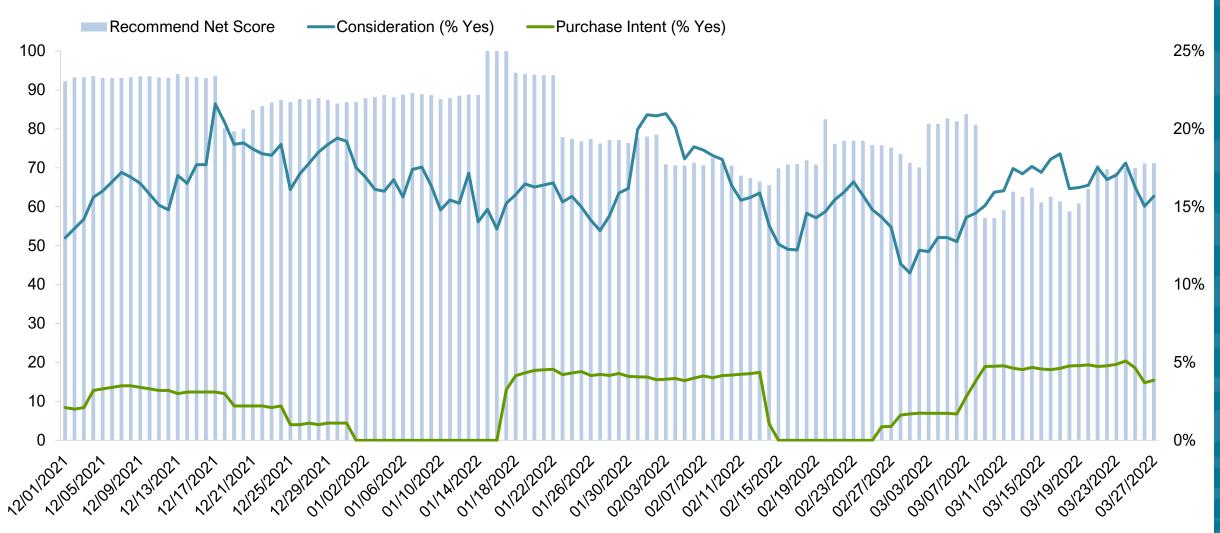

## U.S. Destination Index Trends Responsible Travelers Segment O'ahu

#### O'ahu – Recommend Net Score, Consideration (% Yes), Purchase Intent (% Yes) U.S. Four-Week Moving Average

**Recommend Question**: (Net) Which of the following destinations would you RECOMMEND to a friend or colleague? / And which of the following destinations would you tell a friend or colleague to AVOID? **Consideration Question**: (Net) Thinking about your next vacation by air alone or with friends, family, a partner or spouse, which of the following destinations would you consider? **Purchase Intent Question**: (Net) Of the destinations considered, which are you most likely to visit?