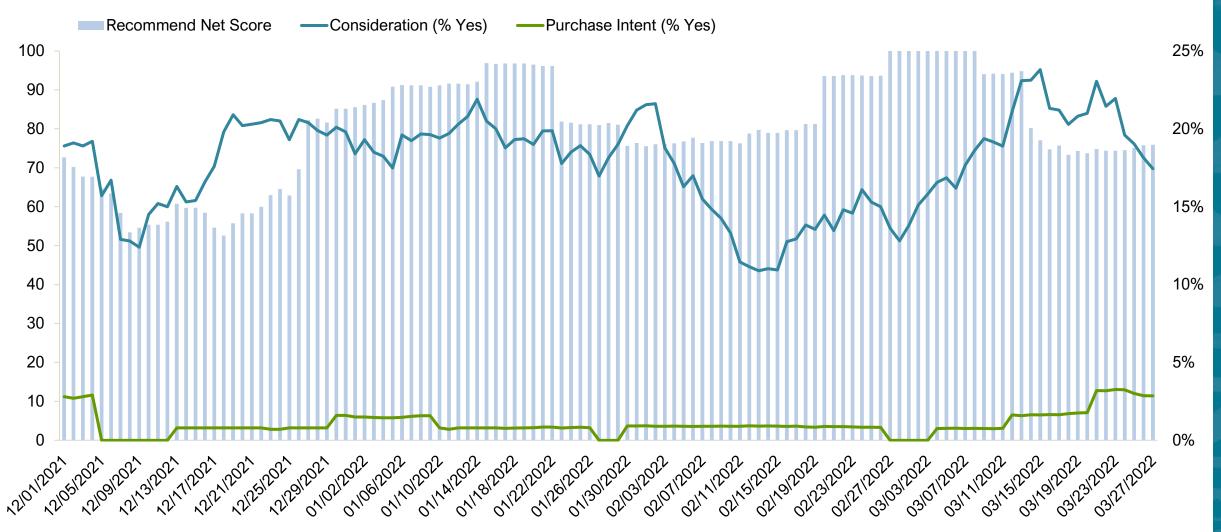

## U.S. Destination Index Trends Responsible Travelers Segment O'ahu

#### O'ahu – Recommend Net Score, Consideration (% Yes), Purchase Intent (% Yes) U.S. Four-Week Moving Average

**Recommend Question**: (Net) Which of the following destinations would you RECOMMEND to a friend or colleague? / And which of the following destinations would you tell a friend or colleague to AVOID? **Consideration Question**: (Net) Thinking about your next vacation by air alone or with friends, family, a partner or spouse, which of the following destinations would you consider? **Purchase Intent Question**: (Net) Of the destinations considered, which are you most likely to visit?