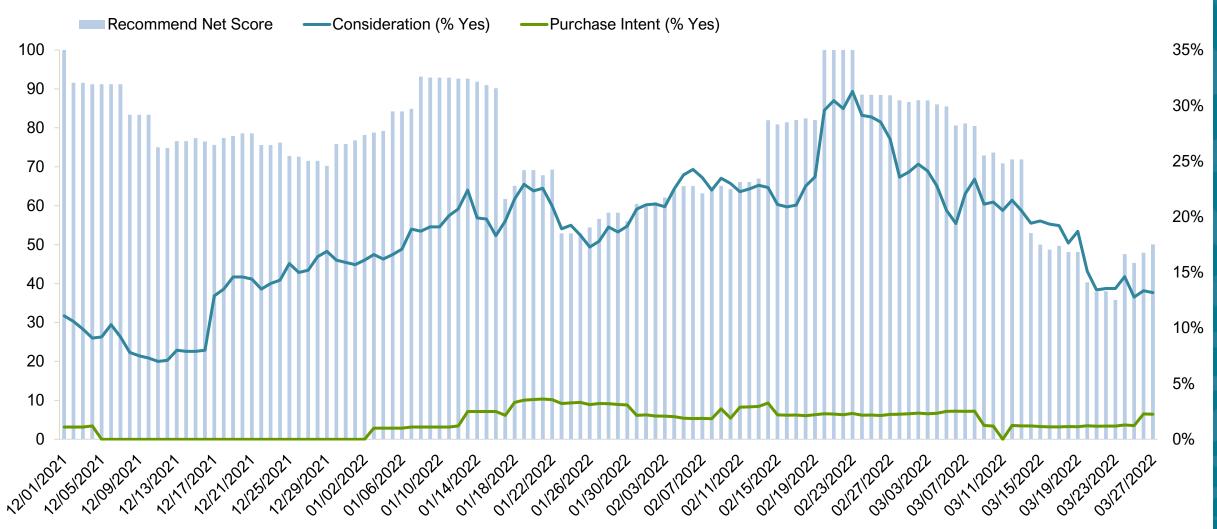

## U.S. Destination Index Trends Responsible Travelers Segment Maui

#### Maui – Recommend Net Score, Consideration (% Yes), Purchase Intent (% Yes) U.S. Four-Week Moving Average

**Recommend Question**: (Net) Which of the following destinations would you RECOMMEND to a friend or colleague? / And which of the following destinations would you tell a friend or colleague to AVOID? **Consideration Question**: (Net) Thinking about your next vacation by air alone or with friends, family, a partner or spouse, which of the following destinations would you consider? **Purchase Intent Question**: (Net) Of the destinations considered, which are you most likely to visit?