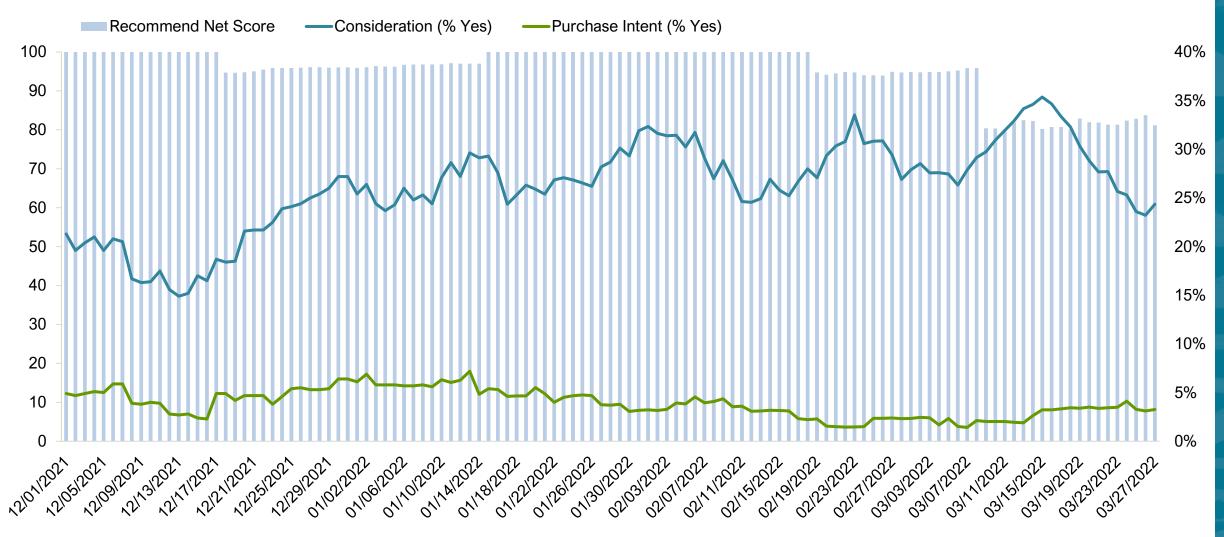

## U.S. Destination Index Trends Responsible Travelers Segment O'ahu

#### O'ahu – Recommend Net Score, Consideration (% Yes), Purchase Intent (% Yes) U.S. Four-Week Moving Average

**Recommend Question**: (Net) Which of the following destinations would you RECOMMEND to a friend or colleague? / And which of the following destinations would you tell a friend or colleague to AVOID? **Consideration Question**: (Net) Thinking about your next vacation by air alone or with friends, family, a partner or spouse, which of the following destinations would you consider? **Purchase Intent Question**: (Net) Of the destinations considered, which are you most likely to visit?