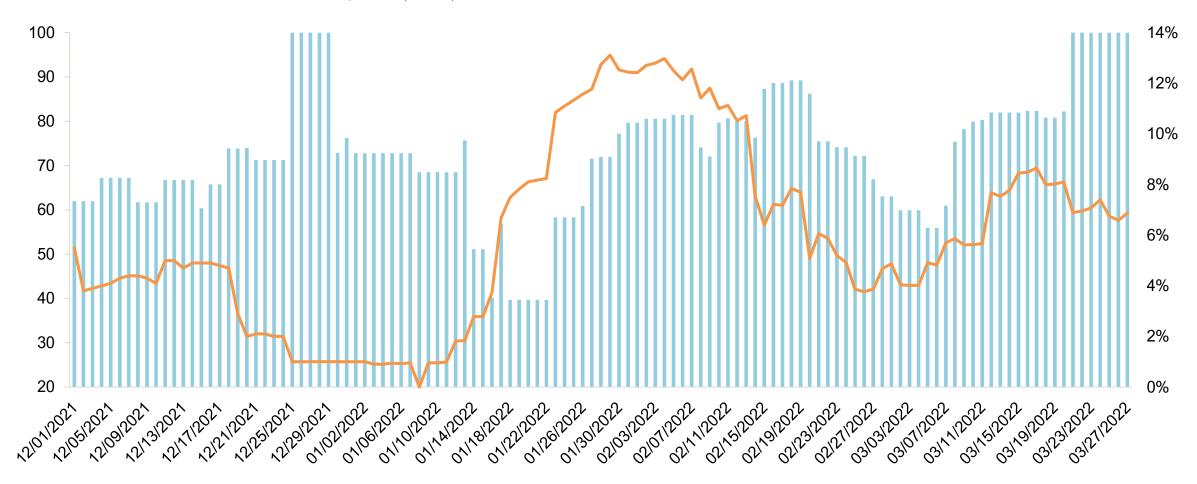

## U.S. Destination Index Trends Responsible Travelers Segment O'ahu

#### O'ahu – Buzz Net Score and Word of Mouth Exposure (% Yes) U.S. Four-Week Moving Average

Buzz Net Score — Word of Mouth Exposure (% Yes)

**Buzz Question**: (Net) Over the PAST TWO WEEKS, which of the following destinations have you heard something POSITIVE about (whether in the news, through advertising, or talking to friends and family)? / Now which of the following have you heard something NEGATIVE about over the PAST TWO WEEKS?