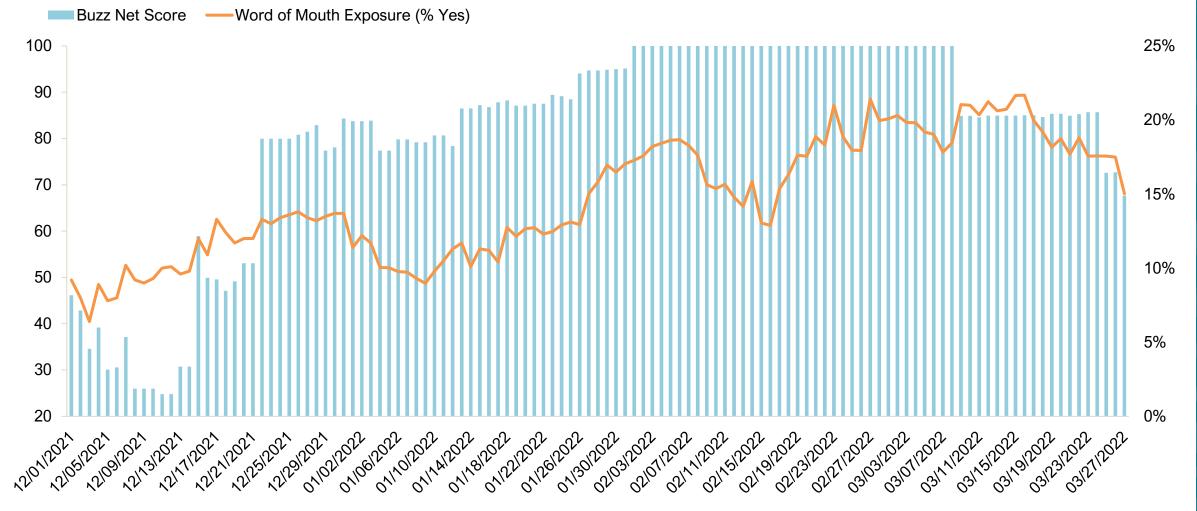

## U.S. Destination Index Trends Responsible Travelers Segment O'ahu

#### O'ahu – Buzz Net Score and Word of Mouth Exposure (% Yes) U.S. Four-Week Moving Average

Buzz Net Score — Word of Mouth Exposure (% Yes)

**Buzz Question**: (Net) Over the PAST TWO WEEKS, which of the following destinations have you heard something POSITIVE about (whether in the news, through advertising, or talking to friends and family)? / Now which of the following have you heard something NEGATIVE about over the PAST TWO WEEKS?