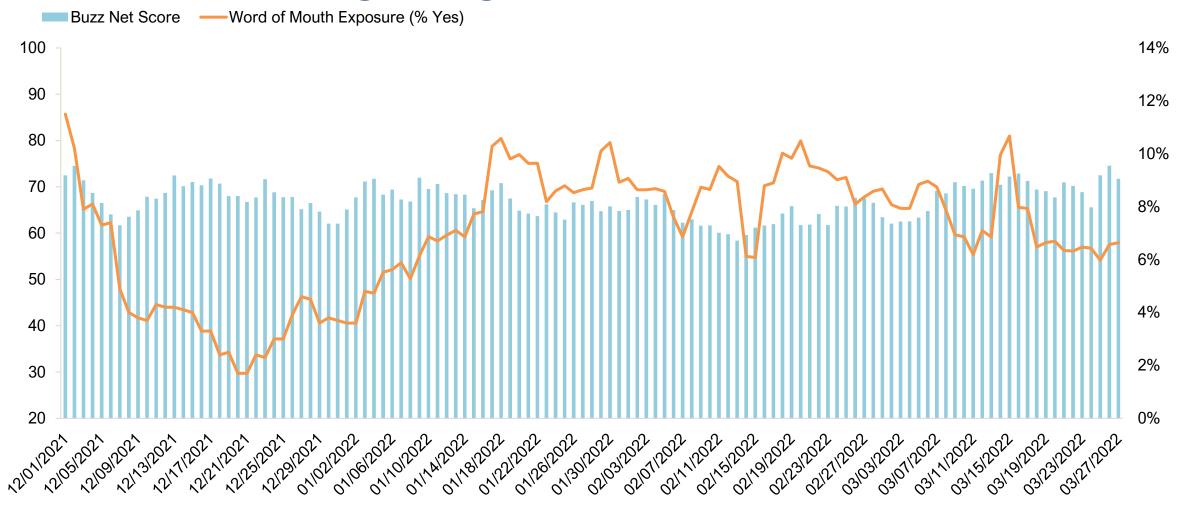

## U.S. Destination Index Trends Responsible Travelers Segment O'ahu

#### O'ahu – Buzz Net Score and Word of Mouth Exposure (% Yes) U.S. Four-Week Moving Average

Buzz Net Score — Word of Mouth Exposure (% Yes)

**Buzz Question**: (Net) Over the PAST TWO WEEKS, which of the following destinations have you heard something POSITIVE about (whether in the news, through advertising, or talking to friends and family)? / Now which of the following have you heard something NEGATIVE about over the PAST TWO WEEKS?