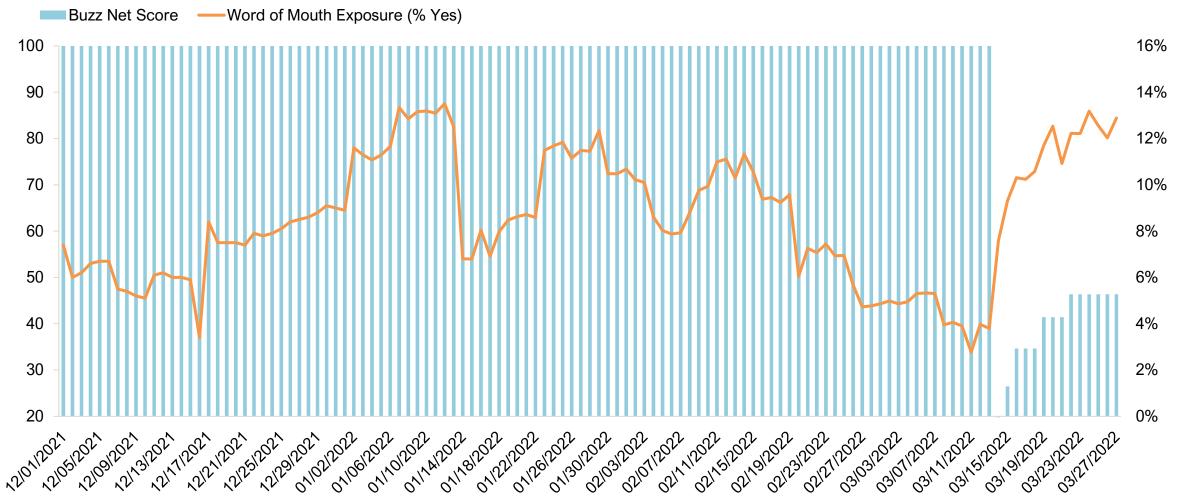

## U.S. Destination Index Trends Responsible Travelers Segment Maui

#### Maui – Buzz Net Score and Word of Mouth Exposure (% Yes) U.S. Four-Week Moving Average

**Buzz Question**: (Net) Over the PAST TWO WEEKS, which of the following destinations have you heard something POSITIVE about (whether in the news, through advertising, or talking to friends and family)? / Now which of the following have you heard something NEGATIVE about over the PAST TWO WEEKS?