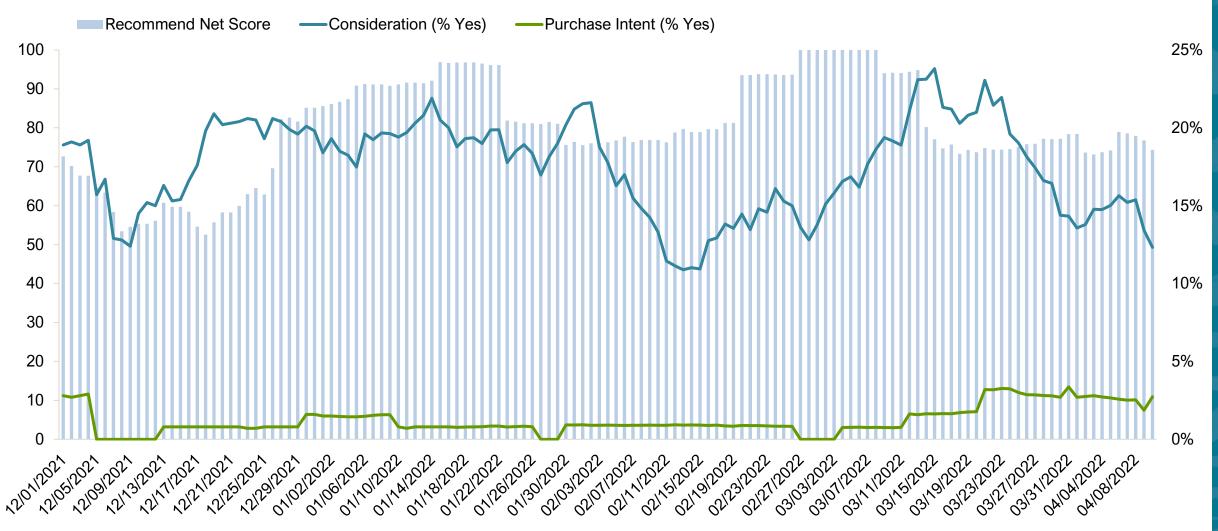

## U.S. Destination Index Trends Responsible Travelers Segment O'ahu

#### O'ahu – Recommend Net Score, Consideration (% Yes), Purchase Intent (% Yes) U.S. Four-Week Moving Average