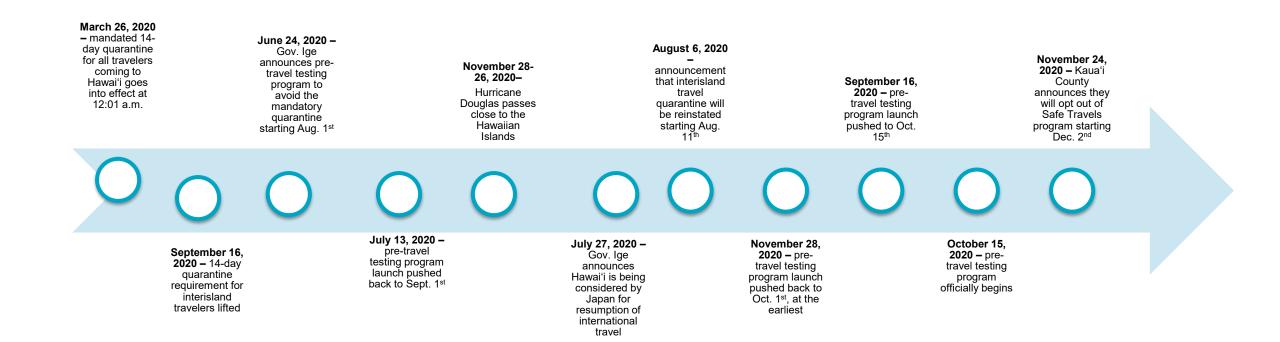

ent, consumer status
- Responsible Traveler Segment
  - Respondents who self-identify as responsible travelers (i.e., wellness focused, environmental impact, culturally minded)



### **Destination Index**

- Metrics
  - Buzz
    - Net % of people that heard something positive about the brand in past two weeks minus % of people heard something negative about brand in past two weeks
  - Recommend
    - Net % would recommend to others minus % would tell to avoid
  - Word of Mouth Exposure
    - Yes% talked with someone about the brand (in-person, online or through social media)
  - Consideration
    - Yes% would consider purchasing a brand when next in market
  - Purchase Intent
    - Yes % most likely to visit the brand in question, of all brands considered



# **2020 Significant Dates**







# **2021 Significant Dates**







# **2022 Significant Dates**

March 1, 2022 – Governor Ige announces Safe Travels Program ends on March 25, 2022

0





## U.S. Destination Index Trends Responsible Travelers Segment O'ahu





#### O'ahu – Buzz Net Score and Word of Mouth Exposure (% Yes) U.S. Four-Week Moving Average

Buzz Net Score — Word of Mouth Exposure (% Yes)



**Buzz Question**: (Net) Over the PAST TWO WEEKS, which of the following destinations have you heard something POSITIVE about (whether in the news, through advertising, or talking to friends and family)? / Now which of the following have you heard something NEGATIVE about over the PAST TWO WEEKS?

#### O'ahu – Recommend Net Score, Consideration (% Yes), Purchase Intent (% Yes) U.S. Four-Week Moving Average



## U.