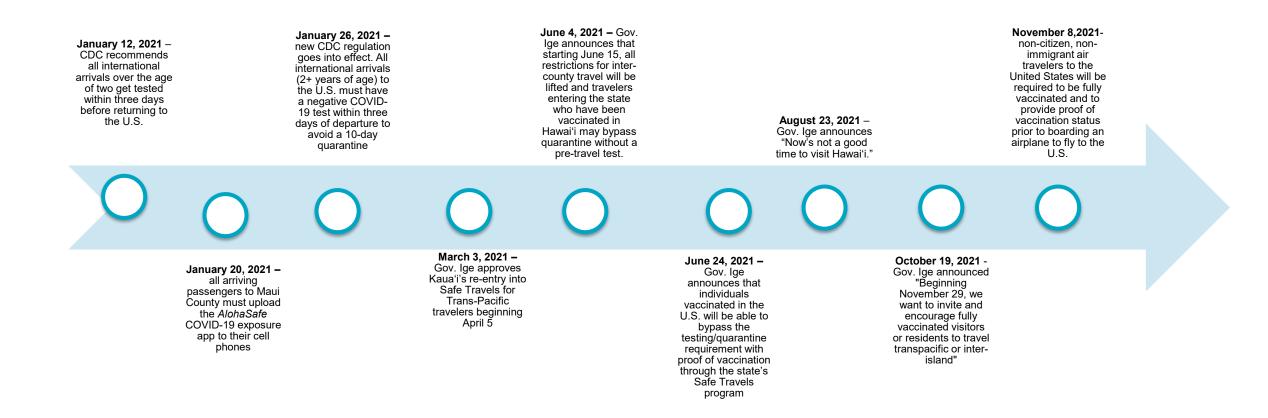

raveler Segment
  - Respondents who self-identify as responsible travelers (i.e., wellness focused, environmental impact, culturally minded)



### **Destination Index**

- Metrics
  - Buzz
    - Net % of people that heard something positive about the brand in past two weeks minus % of people heard something negative about brand in past two weeks
  - Recommend
    - Net % would recommend to others minus % would tell to avoid
  - Word of Mouth Exposure
    - Yes% talked with someone about the brand (in-person, online or through social media)
  - Consideration
    - Yes% would consider purchasing a brand when next in market
  - Purchase Intent
    - Yes % most likely to visit the brand in question, of all brands considered



# **2020 Significant Dates**







# **2021 Significant Dates**







# **2022 Significant Dates**

March 1, 2022 – Governor Ige announces Safe Travels Program ends on March 25, 2022

0





## U.S. Destination Index Trends Responsible Travelers Segment O'ahu





#### O'ahu – Buzz Net Score and Word of Mouth Exposure (% Yes) U.S. Four-Week Moving Average

Buzz Net Score — Word of Mouth Exposure (% Yes)



**Buzz Question**: (Net) Over the PAST TWO WEEKS, which of the following destinations have you heard something POSITIVE about (whether in the news, through advertising, or talking to friends and family)? / Now which of the following have you heard something NEGATIVE about over the PAST TWO WEEKS?

#### O'ahu – Recommend Net Score, Consideration (% Yes), Purchase Intent (% Yes) U.S. Four-Week Moving Average



## U.S. Destination Index Trends Responsi