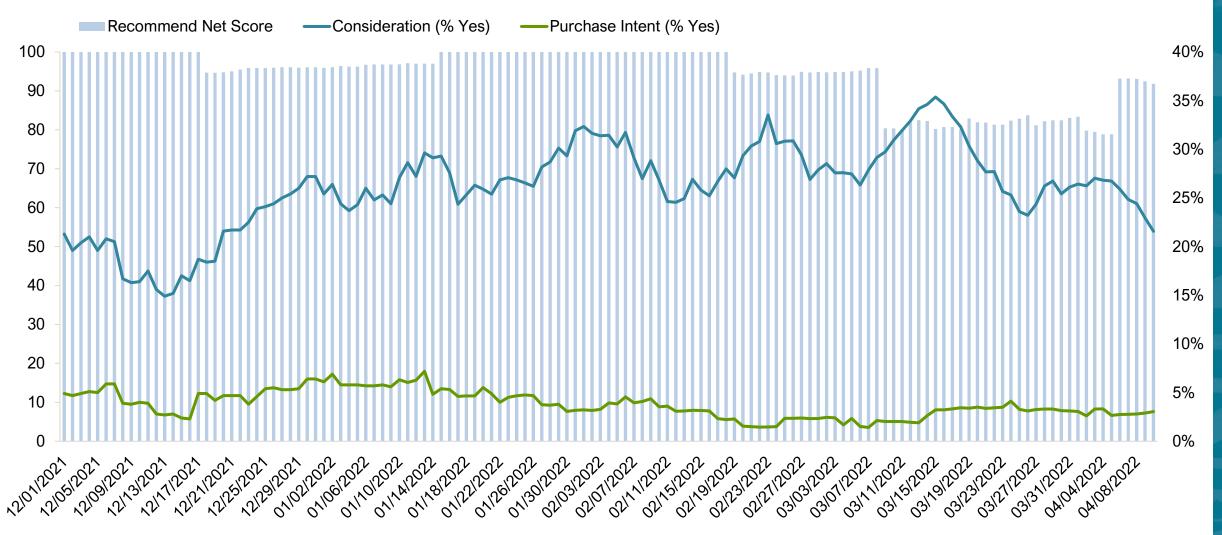

## U.S. Destination Index Trends Responsible Travelers Segment O'ahu

#### O'ahu – Recommend Net Score, Consideration (% Yes), Purchase Intent (% Yes) U.S. Four-Week Moving Average