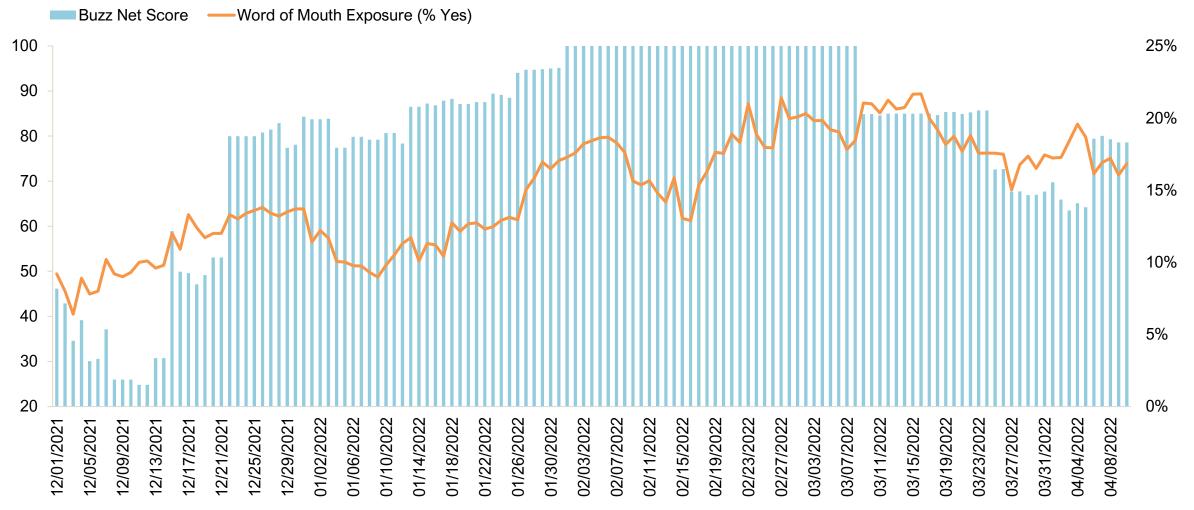

## U.S. Destination Index Trends Responsible Travelers Segment O'ahu

#### O'ahu – Buzz Net Score and Word of Mouth Exposure (% Yes) U.S. Four-Week Moving Average

Buzz Net Score — Word of Mouth Exposure (% Yes)

**Buzz Question**: (Net) Over the PAST TWO WEEKS, which of the following destinations have you heard something POSITIVE about (whether in the news, through advertising, or talking to friends and family)? / Now which of the following have you heard something NEGATIVE about over the PAST TWO WEEKS?