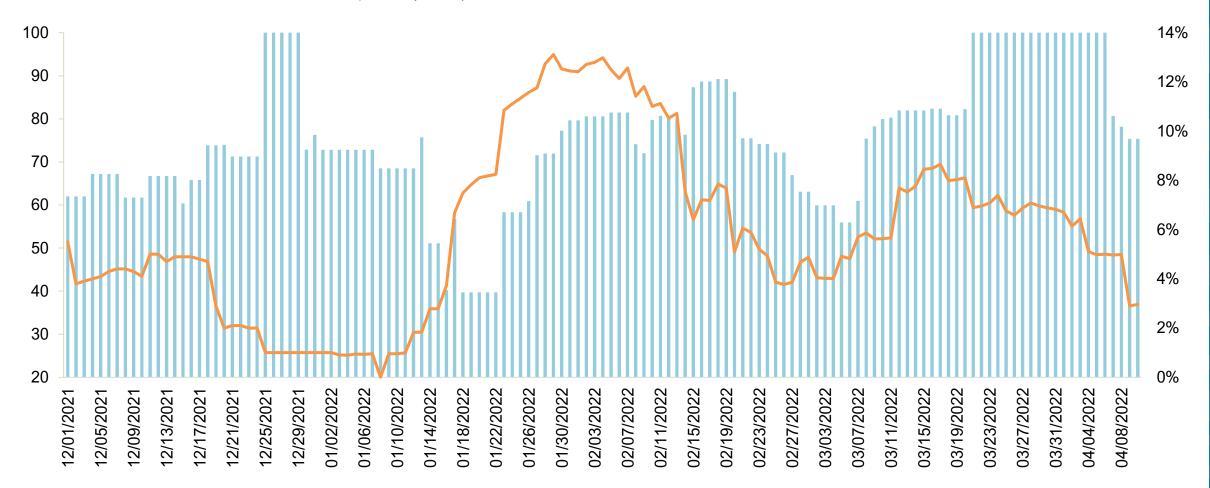

#### O'ahu – Buzz Net Score and Word of Mouth Exposure (% Yes) U.S. Four-Week Moving Average

Buzz Net Score — Word of Mouth Exposure (% Yes)

**Buzz Question**: (Net) Over the PAST TWO WEEKS, which of the following destinations have you heard something POSITIVE about (whether in the news, through advertising, or talking to friends and family)? / Now which of the following have you heard something NEGATIVE about over the PAST TWO WEEKS?