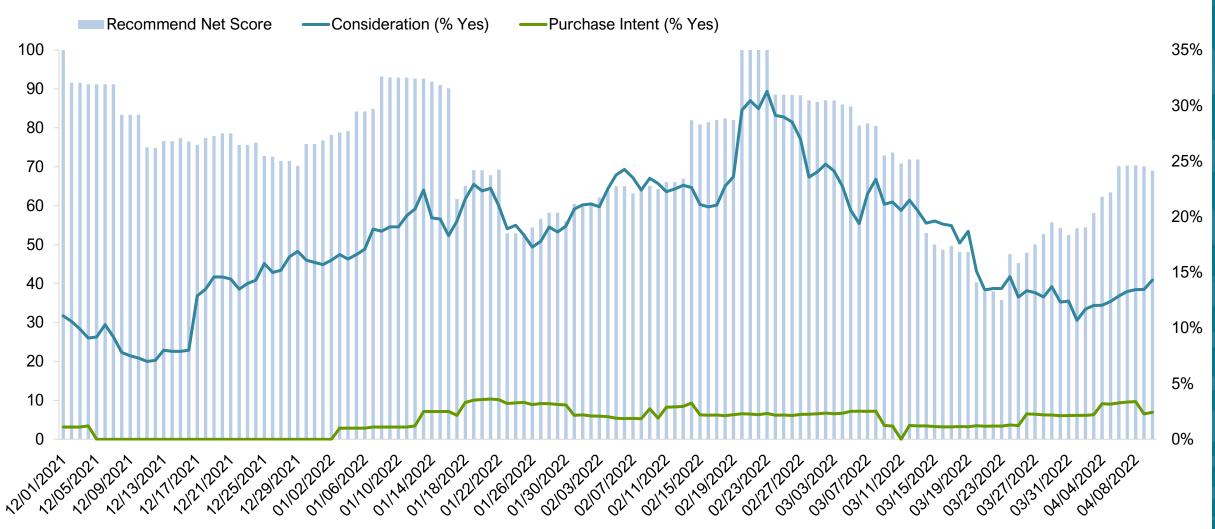

## U.S. Destination Index Trends Responsible Travelers Segment Maui

#### Maui – Recommend Net Score, Consideration (% Yes), Purchase Intent (% Yes) U.S. Four-Week Moving Average