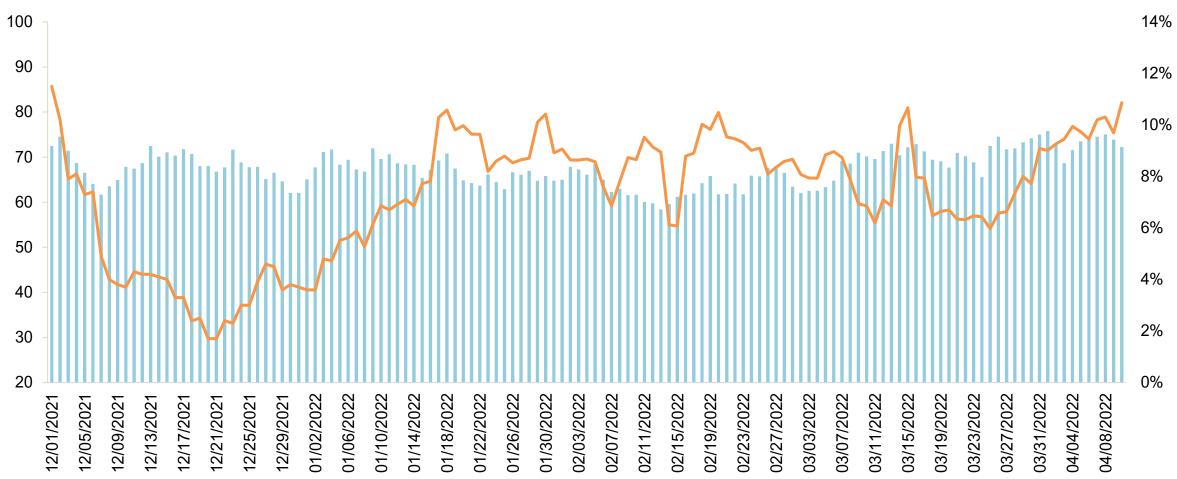

## U.S. Destination Index Trends Responsible Travelers Segment O'ahu

#### O'ahu – Buzz Net Score and Word of Mouth Exposure (% Yes) U.S. Four-Week Moving Average

Buzz Net Score — Word of Mouth Exposure (% Yes)

**Buzz Question**: (Net) Over the PAST TWO WEEKS, which of the following destinations have you heard something POSITIVE about (whether in the news, through advertising, or talking to friends and family)? / Now which of the following have you heard something NEGATIVE about over the PAST TWO WEEKS?