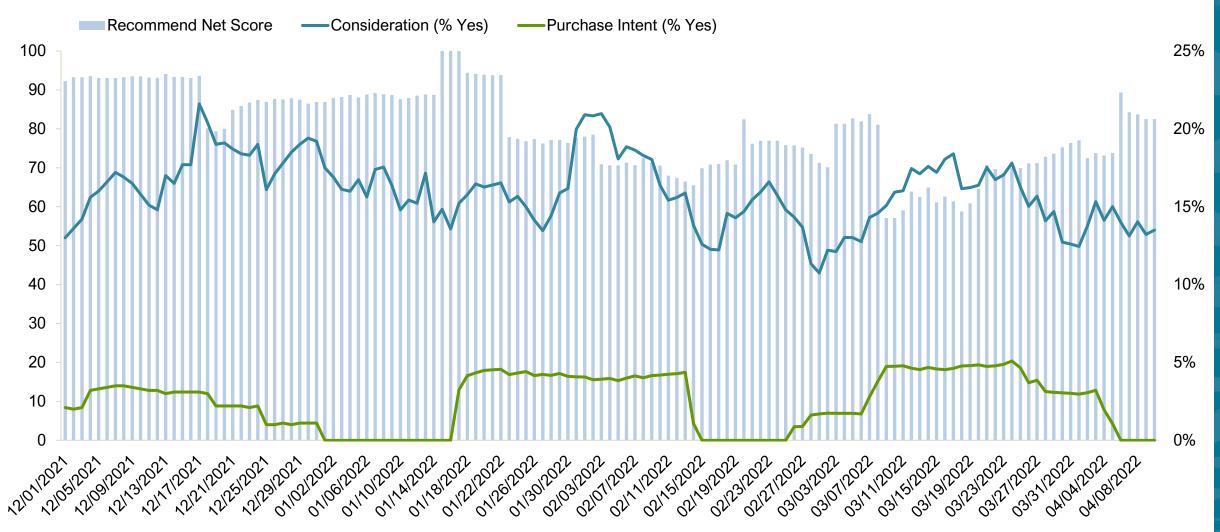

#### O'ahu – Recommend Net Score, Consideration (% Yes), Purchase Intent (% Yes) U.S. Four-Week Moving Average