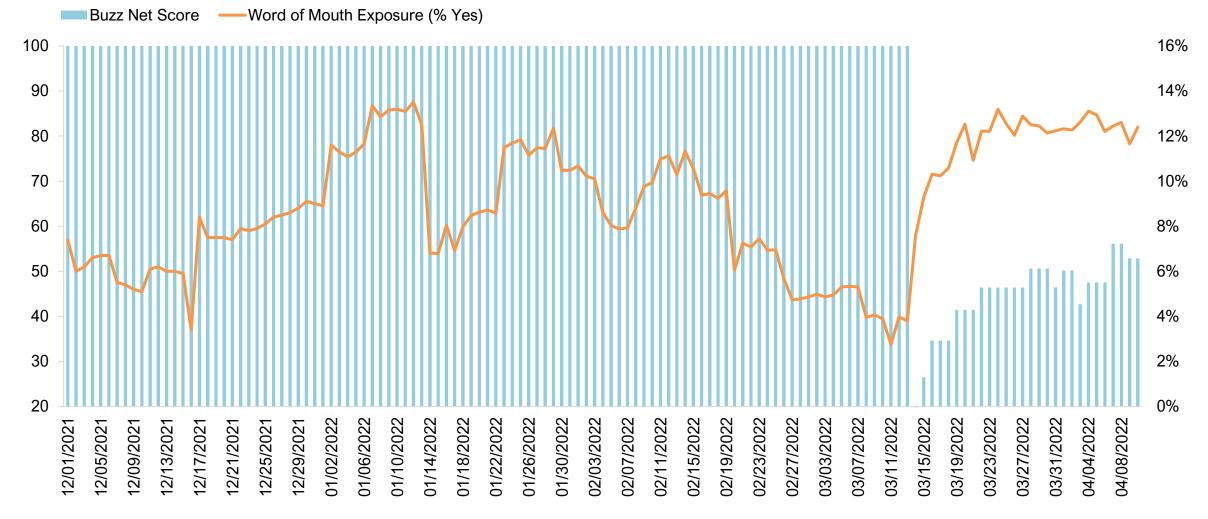

## U.S. Destination Index Trends Responsible Travelers Segment Maui

#### Maui – Buzz Net Score and Word of Mouth Exposure (% Yes) U.S. Four-Week Moving Average

Buzz Net Score — Word of Mouth Exposure (% Yes)

**Buzz Question**: (Net) Over the PAST TWO WEEKS, which of the following destinations have you heard something POSITIVE about (whether in the news, through advertising, or talking to friends and family)? / Now which of the following have you heard something NEGATIVE about over the PAST TWO WEEKS?