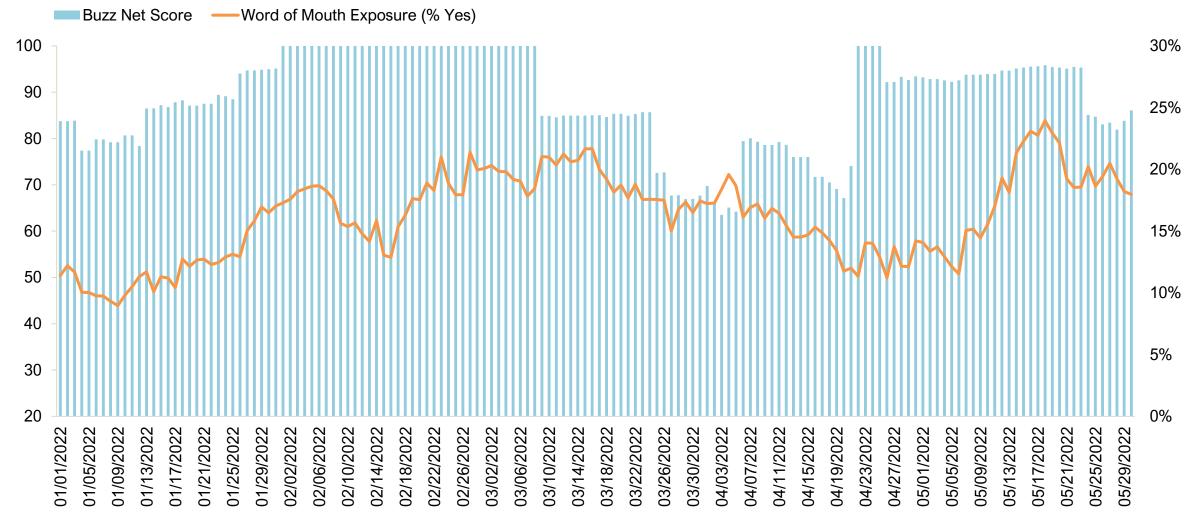

#### O'ahu – Buzz Net Score and Word of Mouth Exposure (% Yes) U.S. Four-Week Moving Average

Buzz Net Score — Word of Mouth Exposure (% Yes)

**Buzz Question**: (Net) Over the PAST TWO WEEKS, which of the following destinations have you heard something POSITIVE about (whether in the news, through advertising, or talking to friends and family)? / Now which of the following have you heard something NEGATIVE about over the PAST TWO WEEKS?