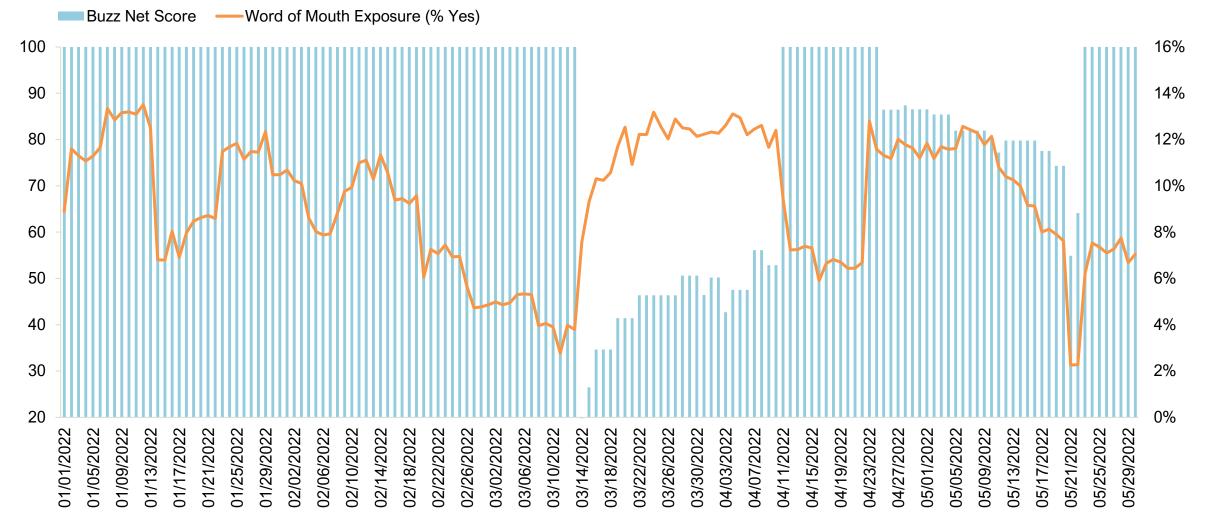

## U.S. Destination Index Trends Responsible Travelers Segment Maui

#### Maui – Buzz Net Score and Word of Mouth Exposure (% Yes) U.S. Four-Week Moving Average

**Buzz Question**: (Net) Over the PAST TWO WEEKS, which of the following destinations have you heard something POSITIVE about (whether in the news, through advertising, or talking to friends and family)? / Now which of the following have you heard something NEGATIVE about over the PAST TWO WEEKS?