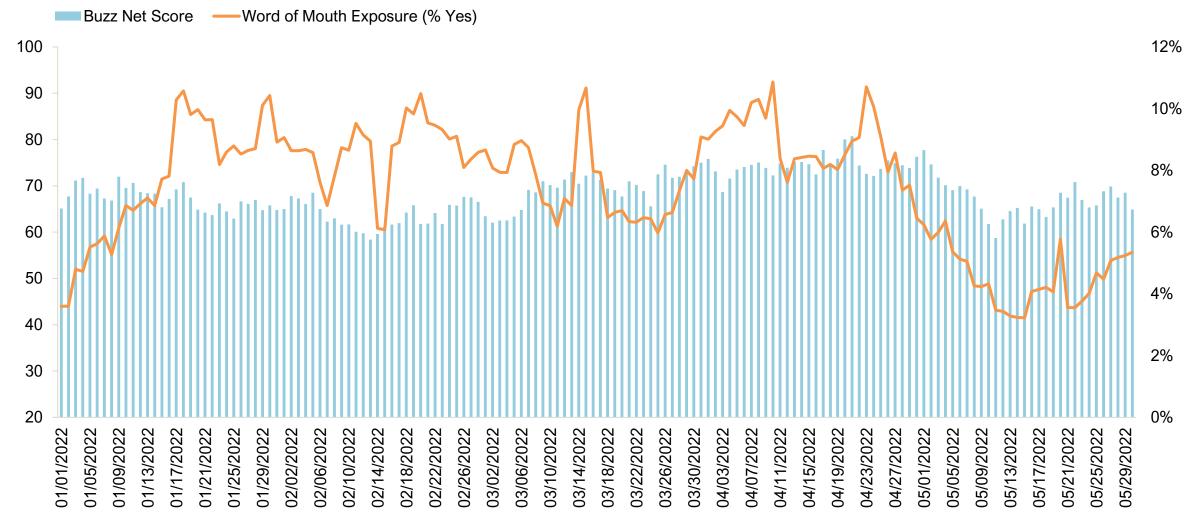

## U.S. Destination Index Trends Responsible Travelers Segment O'ahu

#### O'ahu – Buzz Net Score and Word of Mouth Exposure (% Yes) U.S. Four-Week Moving Average

Buzz Net Score — Word of Mouth Exposure (% Yes)

**Buzz Question**: (Net) Over the PAST TWO WEEKS, which of the following destinations have you heard something POSITIVE about (whether in the news, through advertising, or talking to friends and family)? / Now which of the following have you heard something NEGATIVE about over the PAST TWO WEEKS?