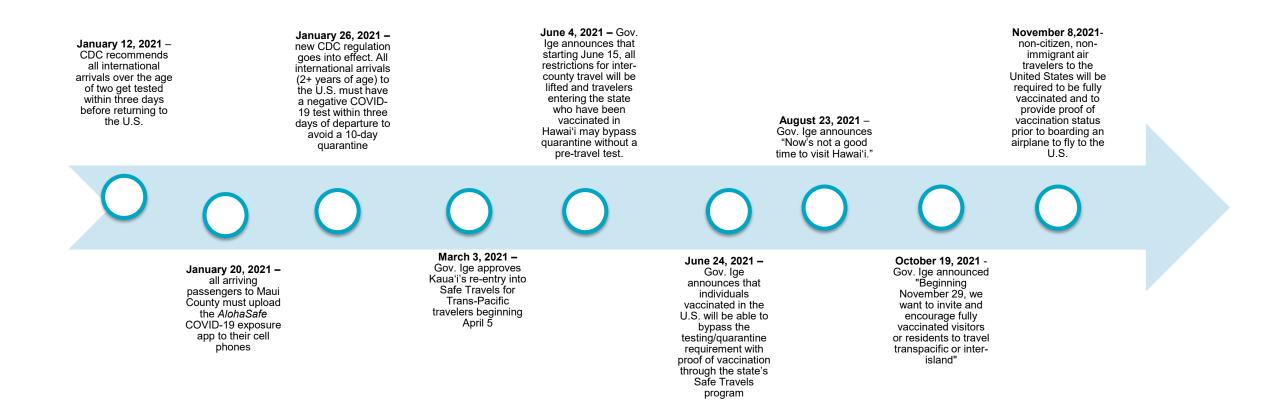

raveler Segment
  - Respondents who self-identify as responsible travelers (i.e., wellness focused, environmental impact, culturally minded)



### **Destination Index**

- Metrics
  - Buzz
    - Net % of people that heard something positive about the brand in past two weeks minus % of people heard something negative about brand in past two weeks
  - Recommend
    - Net % would recommend to others minus % would tell to avoid
  - Word of Mouth Exposure
    - Yes% talked with someone about the brand (in-person, online or through social media)
  - Consideration
    - Yes% would consider purchasing a brand when next in market
  - Purchase Intent
    - Yes % most likely to visit the brand in question, of all brands considered



# **2020 Significant Dates**







# **2021 Significant Dates**







# **2022 Significant Dates**

March 1, 2022 – Governor Ige announces Safe Travels Program ends on March 25, 2022

0





## U.S. Destination Index Trends Responsible Travelers Segment O'ahu





#### O'ahu – Buzz Net Score and Word of Mouth Exposure (% Yes) U.S. Four-Week Moving Average

Buzz Net Score — Word of Mouth Exposure (% Yes)



**Buzz Question**: (Net) Over the PAST TWO WEEKS, which of the following destinations have you heard something POSITIVE about (whether in the news, through advertising, or talking to friends and family)? / Now which of the following have you heard something NEGATIVE about over the PAST TWO WEEKS?

#### O'ahu – Recommend Net Score, Consideration (% Yes), Purchase Intent (% Yes) U.S. Four-Week Moving Average



Purchase Intent Question: (Net) Of the de