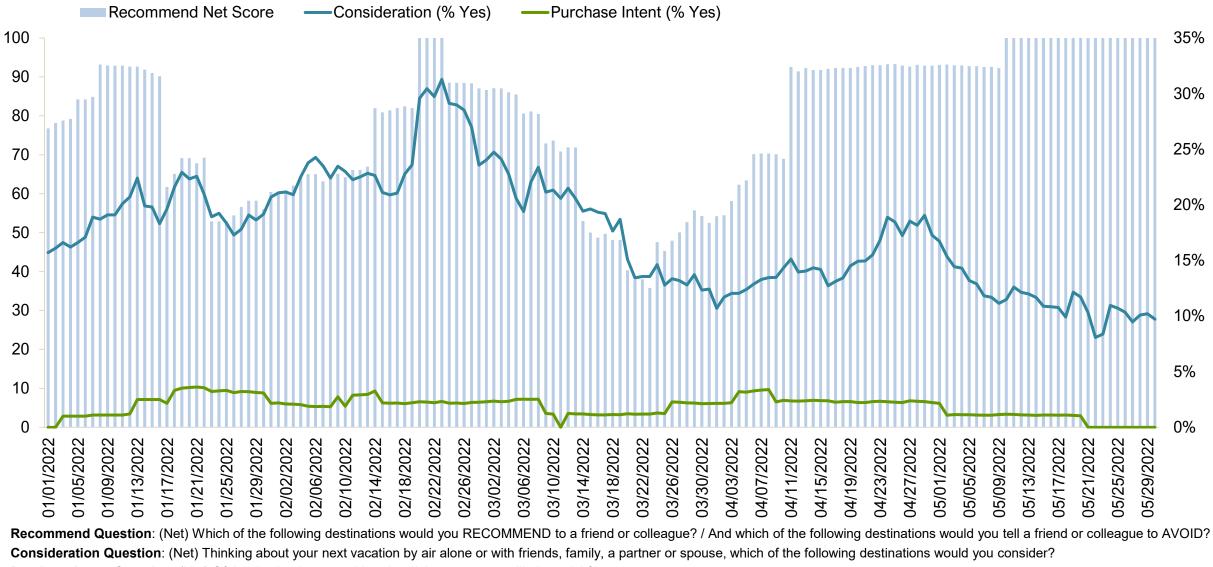

## U.S. Destination Index Trends Responsible Travelers Segment Maui

#### Maui – Recommend Net Score, Consideration (% Yes), Purchase Intent (% Yes) U.S. Four-Week Moving Average

Purchase Intent Question: (Net) Of the destinations considered, which are you most likely to visit?