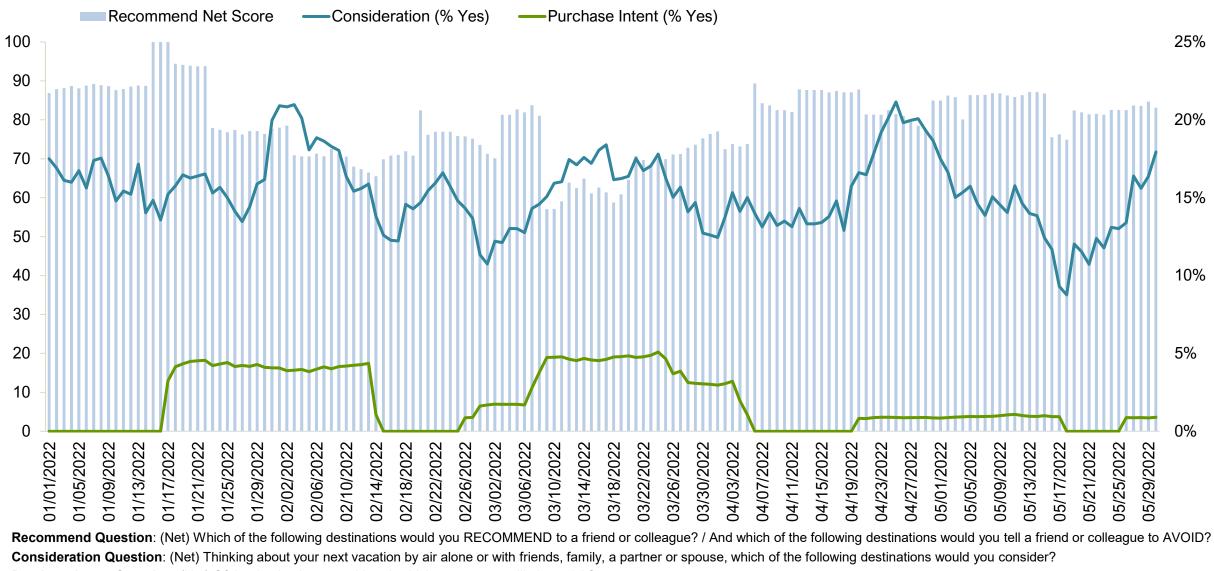

## U.S. Destination Index Trends Responsible Travelers Segment O'ahu

#### O'ahu – Recommend Net Score, Consideration (% Yes), Purchase Intent (% Yes) U.S. Four-Week Moving Average

Purchase Intent Question: (Net) Of the destinations considered, which are you most likely to visit?