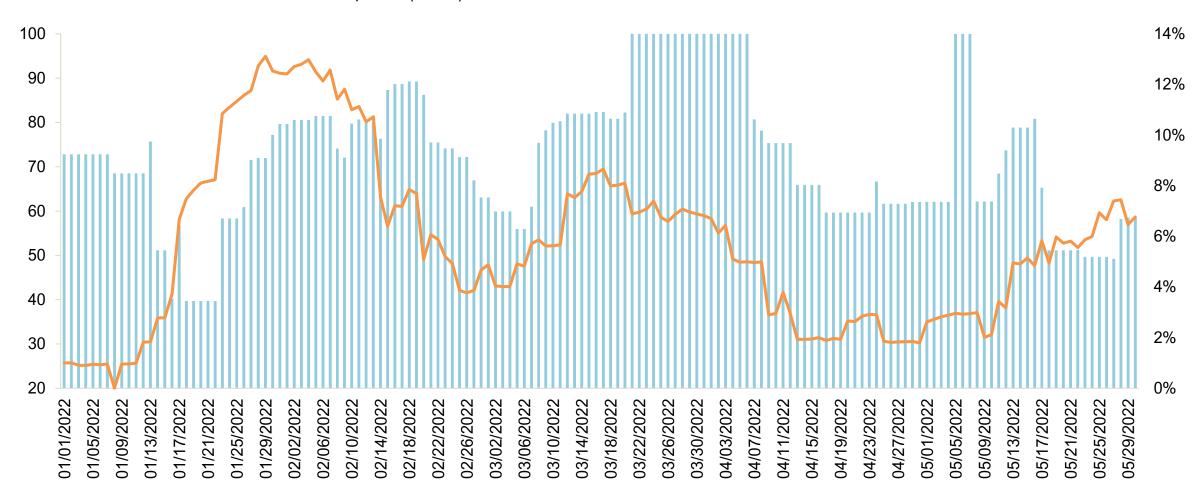

## U.S. Destination Index Trends Responsible Travelers Segment O'ahu

#### O'ahu – Buzz Net Score and Word of Mouth Exposure (% Yes) U.S. Four-Week Moving Average

Buzz Net Score — Word of Mouth Exposure (% Yes)

**Buzz Question**: (Net) Over the PAST TWO WEEKS, which of the following destinations have you heard something POSITIVE about (whether in the news, through advertising, or talking to friends and family)? / Now which of the following have you heard something NEGATIVE about over the PAST TWO WEEKS?