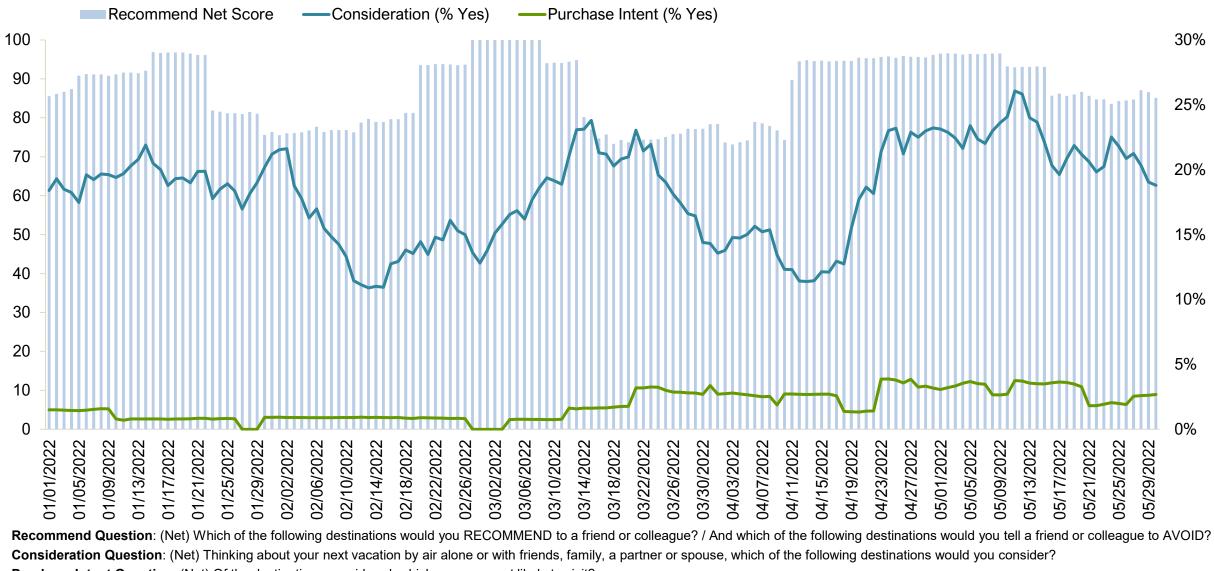

## U.S. Destination Index Trends Responsible Travelers Segment O'ahu

#### O'ahu – Recommend Net Score, Consideration (% Yes), Purchase Intent (% Yes) U.S. Four-Week Moving Average

Purchase Intent Question: (Net) Of the destinations considered, which are you most likely to visit?