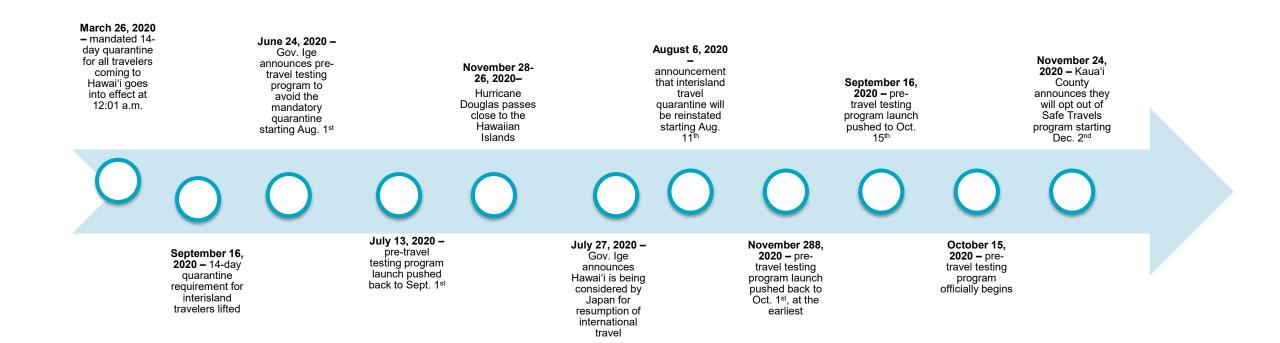

ent, consumer status
- Responsible Traveler Segment
  - Respondents who self-identify as responsible travelers (i.e., wellness focused, environmental impact, culturally minded)



### **Destination Index**

- Metrics
  - Buzz
    - Net % of people that heard something positive about the brand in past two weeks minus % of people heard something negative about brand in past two weeks
  - Recommend
    - Net % would recommend to others minus % would tell to avoid
  - Word of Mouth Exposure
    - Yes% talked with someone about the brand (in-person, online or through social media)
  - Consideration
    - Yes% would consider purchasing a brand when next in market
  - Purchase Intent
    - Yes % most likely to visit the brand in question, of all brands considered



# **2020 Significant Dates**







# **2021 Significant Dates**







# **2022 Significant Dates**

March 1, 2022 – Governor Ige announces Safe Travels Program ends on March 25, 2022

0





## U.S. Destination Index Trends Responsible Travelers Segment O'ahu





#### O'ahu – Buzz Net Score and Word of Mouth Exposure (% Yes) U.S. Four-Week Moving Average

Buzz Net Score — Word of Mouth Exposure (% Yes)



**Buzz Question**: (Net) Over the PAST TWO WEEKS, which of the following destinations have you heard something POSITIVE about (whether in the news, through advertising, or talking to friends and family)? / Now which of the following have you heard something NEGATIVE about over the PAST TWO WEEKS?

#### O'ahu – Recommend Net Score, Consideration (% Yes), Purchase Intent (% Yes) U.S. Four-Week Moving Average



Purch