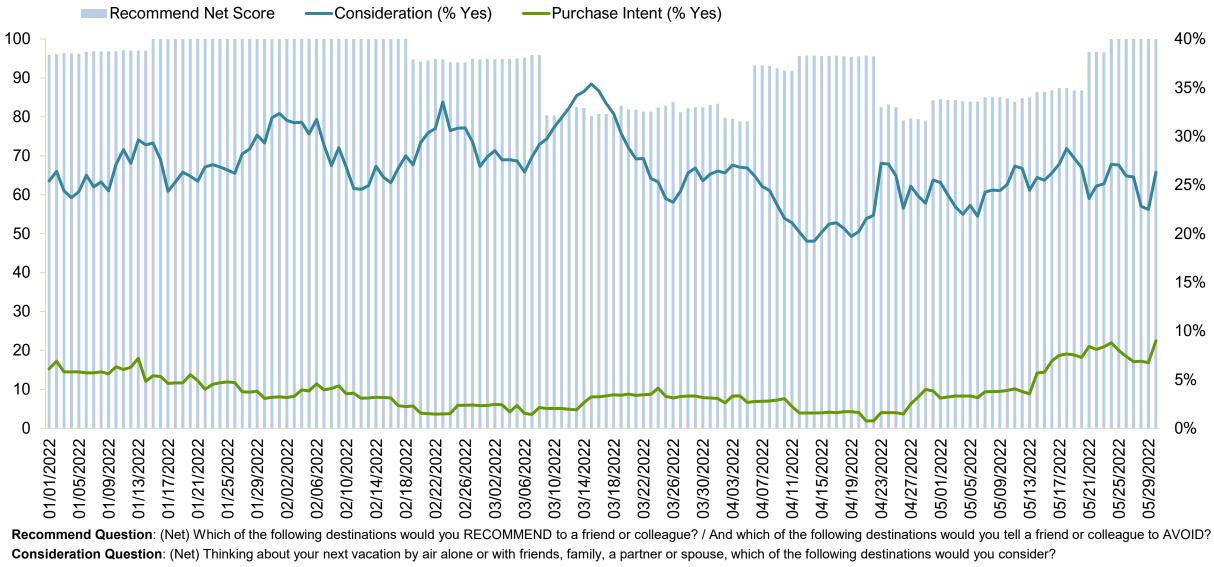

#### O'ahu – Recommend Net Score, Consideration (% Yes), Purchase Intent (% Yes) U.S. Four-Week Moving Average

Purchase Intent Question: (Net) Of the destinations considered, which are you most likely to visit?