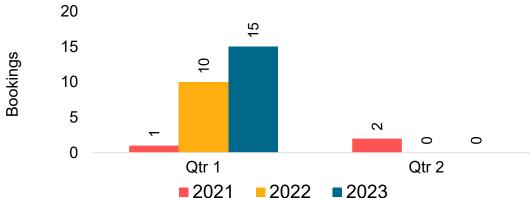

y Month



October

**2021** 

November

2022

December

Travel Agency Booking Pace for Future Arrivals, by Quarter



Source: Global Agency Pro as of 08/28/22

September

**2020** 

### O'ahu by Month 2022









### O'ahu by Month 2022 (cont.)





### O'ahu by Quarter 2023









# O'ahu by Quarter 2023 (cont.)



### Maui by Month 2022









# Maui by Month 2022 (cont.)



#### Maui by Quarter 2023









# Maui by Quarter 2023 (cont.)



#### Moloka'i by Month 2022





Travel Agency Booking Pace for Future Arrivals
Canada



#### Travel Agency Booking Pace for Future Arrivals Japan

Bookings

Bookings



Travel Agency Booking Pace for Future Arrivals



Source: Global Agency Pro as of 08/28/22

Bookings

### Moloka'i by Month 2022 (cont.)



#### Moloka'i by Quarter 2023





Travel Agency Booking Pace for Future Arrivals
Canada



#### Travel Agency Booking Pace for Future Arrivals Japan



Travel Agency Booking Pace for Future Arrivals
Korea



# Moloka'i by Quarter 2023 (cont.)



### Lāna'i by Month 2022

Travel Agency Booking Pace for Future Arrivals U.S.



Travel Agency Booking Pace for Future Arrivals
Canada



Travel Agency Booking Pace for Future Arrivals

Japan



Travel Agency Booking Pace for Future Arrivals
Korea



# Lāna'i by Month 2022 (cont.)



### Lāna'i by Quarter 2023





Travel Agency Booking Pace for Future Arrivals
Canada



#### Travel Agency Booking Pace for Future Arrivals Japan



Travel Agency Booking Pace for Future Arrivals
Korea



# Lāna'i by Quarter 2023 (cont.)



#### Kaua'i by Month 2022









# Kaua'i by Month 2022 (