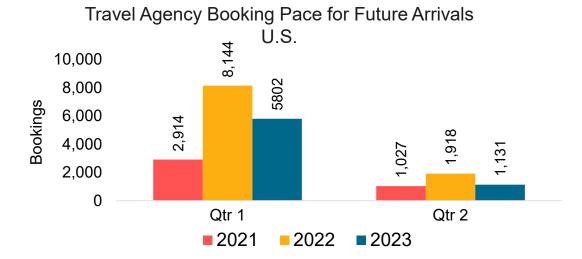

#### US

Travel Agency Booking Pace for Future Arrivals, by Month

Travel Agency Booking Pace for Future Arrivals, by Quarter