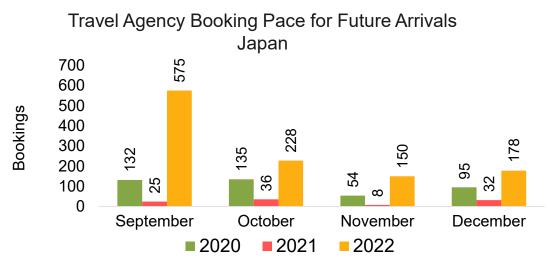

#### **JAPAN**

Travel Agency Booking Pace for Future Arrivals, by Month

#### Travel Agency Booking Pace for Future Arrivals Japan

Bookings

Bookings

Travel Agency Booking Pace for Future Arrivals

Source: Global Agency Pro as of 08/28/22

Bookings