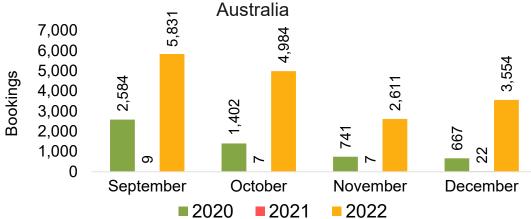

#### **AUSTRALIA**

Travel Agency Booking Pace for Future Arrivals, by Month

October

**2021** 

November

2022

December

Travel Agency Booking Pace for Future Arrivals, by Quarter