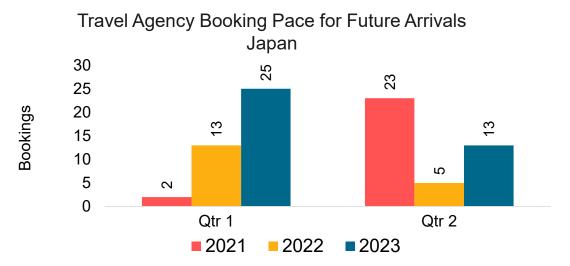

#### **JAPAN**

Travel Agency Booking Pace for Future Arrivals, by Month

# Travel Agency Booking Pace for Future Arrivals, by Quarter