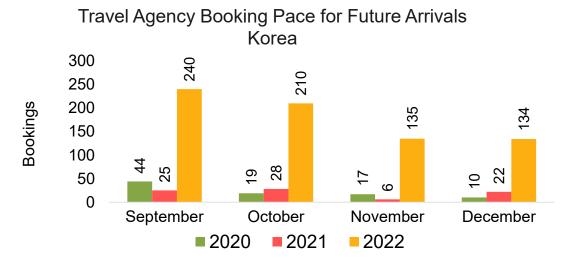

#### **KOREA**

Travel Agency Booking Pace for Future Arrivals, by Month

Travel Agency Booking Pace for Future Arrivals, by Quarter

#### Travel Agency Booking Pace for Future Arrivals Japan

Travel Agency Booking Pace for Future Arrivals
Korea