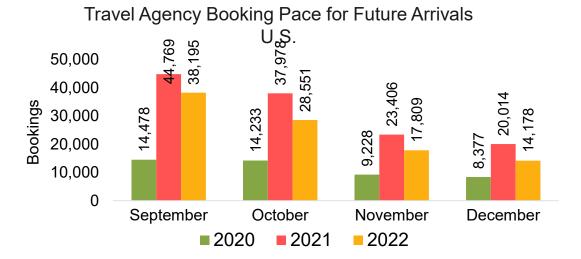

#### US

Travel Agency Booking Pace for Future Arrivals, by Month

Travel Agency Booking Pace for Future Arrivals, by Quarter

### Lāna'i by Month 2022

Travel Agency Booking Pace for Future Arrivals U.S.

Travel Agency Booking Pace for Future Arrivals
Canada

Travel Agency Booking Pace for Future Arrivals

Japan

Travel Agency Booking Pace for Future Arrivals
Korea