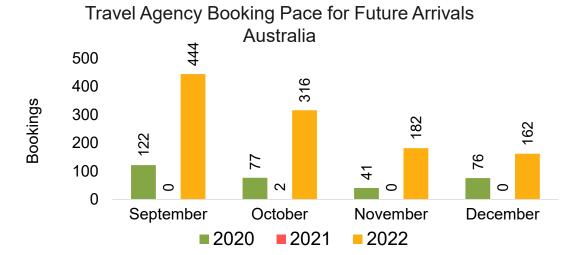

#### **AUSTRALIA**

Travel Agency Booking Pace for Future Arrivals, by Month

October

**2021** 

November

2022

December

Travel Agency Booking Pace for Future Arrivals, by Quarter