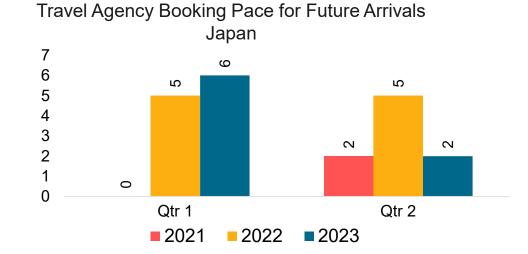

#### **JAPAN**

Travel Agency Booking Pace for Future Arrivals, by Month

# Travel Agency Booking Pace for Future Arrivals, by Quarter

#### Travel Agency Booking Pace for Future Arrivals Japan

Bookings

Bookings

Travel Agency Booking Pace for Future Arrivals

Source: Global Agency Pro as of 08/28/22

Bookings

#### Travel Agency Booking Pace for Future Arrivals Japan

Travel Agency Booking Pace for Future Arrivals
Korea