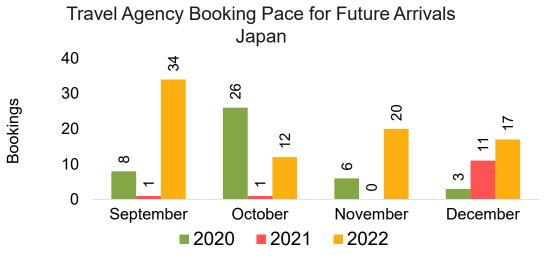

Moloka'i by Quarter 2023





Travel Agency Booking Pace for Future Arrivals
Canada



#### Travel Agency Booking Pace for Future Arrivals Japan



Travel Agency Booking Pace for Future Arrivals
Korea



# Moloka'i by Quarter 2023 (cont.)



### Lāna'i by Month 2022

Travel Agency Booking Pace for Future Arrivals U.S.



Travel Agency Booking Pace for Future Arrivals
Canada



Travel Agency Booking Pace for Future Arrivals

Japan



Travel Agency Booking Pace for Future Arrivals
Korea



# Lāna'i by Month 2022 (cont.)



### Lāna'i by Quarter 2023





Travel Agency Booking Pace for Future Arrivals
Canada



#### Travel Agency Booking Pace for Future Arrivals Japan



Travel Agency Booking Pace for Future Arrivals
Korea



# Lāna'i by Quarter 2023 (cont.)



#### Kaua'i by Month 2022









# Kaua'i by Month 2022 (cont.)



# Kaua'i by Quarter 2023







Bookings



# Kaua'i by Quarter 2023 (cont.)



### Hawai'i Island by Month 2022









### Hawai'i Island by Month 2022 (cont.)



### Hawai'i Island by Quarter 2023









# Hawai'i Island by Quarter 2023 (cont.)