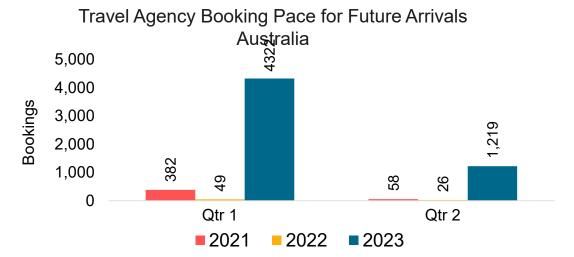

#### **AUSTRALIA**

Travel Agency Booking Pace for Future Arrivals, by Month

October

**2021** 

November

2022

December

Travel Agency Booking Pace for Future Arrivals, by Quarter