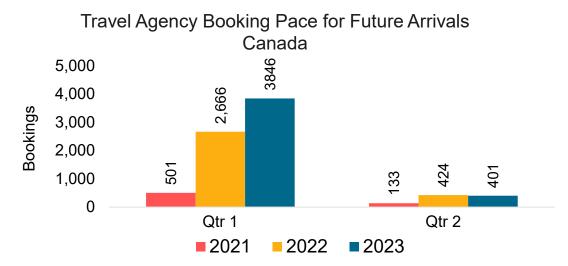

#### CANADA

Travel Agency Booking Pace for Future Arrivals, by Month

# Travel Agency Booking Pace for Future Arrivals, by Quarter

#### Moloka'i by Quarter 2023

Travel Agency Booking Pace for Future Arrivals
Canada

#### Travel Agency Booking Pace for Future Arrivals Japan

Travel Agency Booking Pace for Future Arrivals
Korea