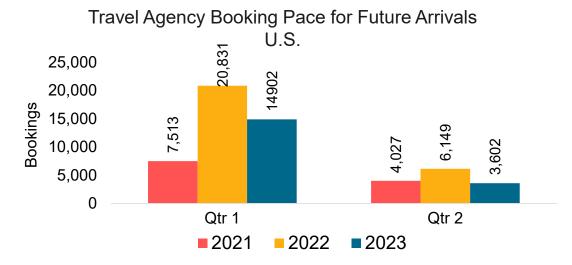

#### US

Travel Agency Booking Pace for Future Arrivals, by Month

Travel Agency Booking Pace for Future Arrivals, by Quarter

# Travel Agency Booking Pace for Future Arrivals, by Quarter