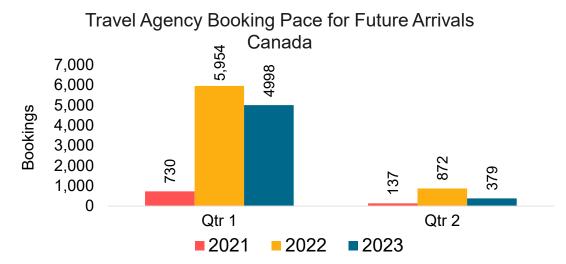

#### CANADA

Travel Agency Booking Pace for Future Arrivals, by Month

# Travel Agency Booking Pace for Future Arrivals, by Quarter