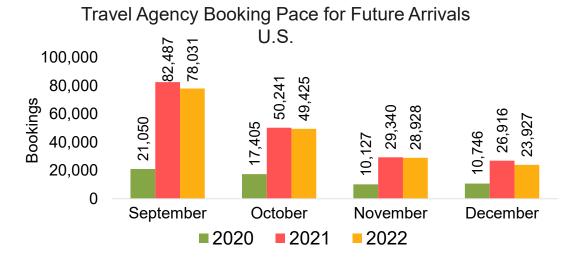

#### US

Travel Agency Booking Pace for Future Arrivals, by Month

Travel Agency Booking Pace for Future Arrivals, by Quarter