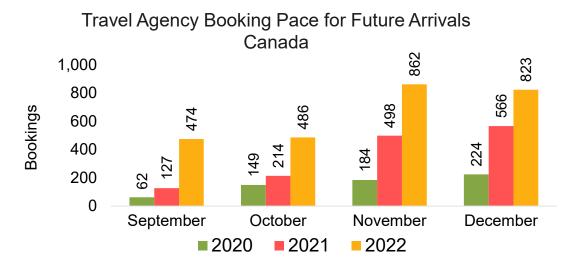

# Moloka'i by Quarter 2023





Travel Agency Booking Pace for Future Arrivals
Canada



#### Travel Agency Booking Pace for Future Arrivals Japan



Travel Agency Booking Pace for Future Arrivals
Korea



# Moloka'i by Quarter 2023 (cont.)



### Lāna'i by Month 2022

Travel Agency Booking Pace for Future Arrivals U.S.



Travel Agency Booking Pace for Future Arrivals
Canada



Travel Agency Booking Pace for Future Arrivals

Japan



Travel Agency Booking Pace for Future Arrivals
Korea



# Lāna'i by Month 2022 (cont.)



### Lāna'i by Quarter 2023





Travel Agency Booking Pace for Future Arrivals
Canada



#### Travel Agency Booking Pace for Future Arrivals Japan



Travel Agency Booking Pace for Future Arrivals
Korea



# Lāna'i by Quarter 2023 (cont.)



#### Kaua'i by Month 2022









# Kaua'i by Month 2022 (cont.)



# Kaua'i by Quarter 2023







Bookings



# Kaua'i by Quarter 2023 (cont.)



### Hawai'i Island by Month 2022









### Hawai'i Island by Month 2022 (cont.)



### Hawai'i Island by Quarter 2023









# Hawai'i Island by Quarter 2023 (cont.)