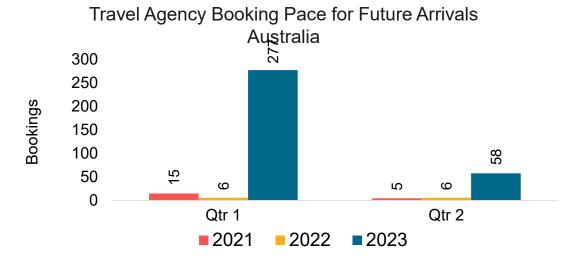

#### **AUSTRALIA**

Travel Agency Booking Pace for Future Arrivals, by Month

October

**2021** 

November

2022

December

Travel Agency Booking Pace for Future Arrivals, by Quarter