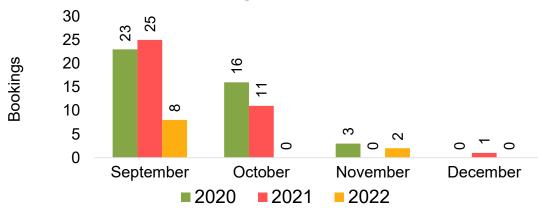

#### US

Travel Agency Booking Pace for Future Arrivals, by Month

Travel Agency Booking Pace for Future Arrivals, by Quarter