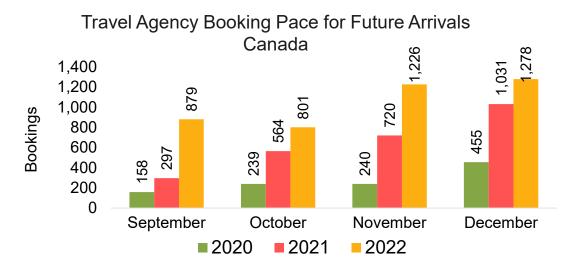

#### CANADA

Travel Agency Booking Pace for Future Arrivals, by Month

#### Travel Agency Booking Pace for Future Arrivals Japan

Bookings

Bookings

Travel Agency Booking Pace for Future Arrivals

Source: Global Agency Pro as of 08/28/22

Bookings