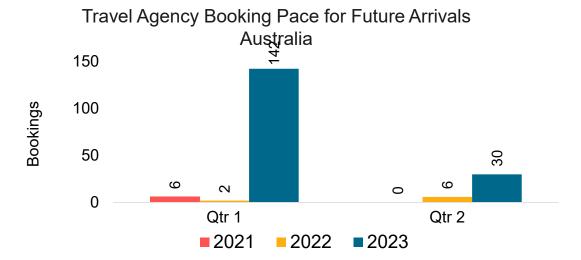

#### **AUSTRALIA**

Travel Agency Booking Pace for Future Arrivals, by Month

October

**2021** 

November

2022

December

Travel Agency Booking Pace for Future Arrivals, by Quarter