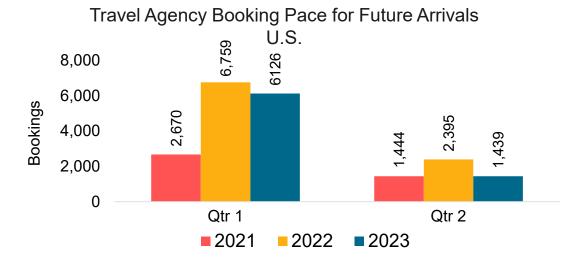

#### US

Travel Agency Booking Pace for Future Arrivals, by Month

Travel Agency Booking Pace for Future Arrivals, by Quarter