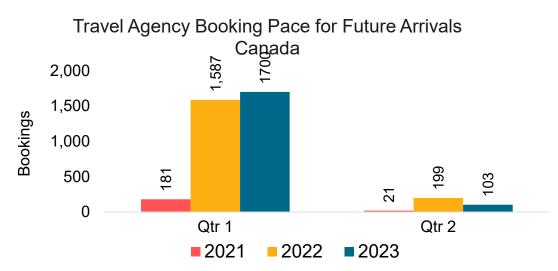

#### CANADA

Travel Agency Booking Pace for Future Arrivals, by Month

# Travel Agency Booking Pace for Future Arrivals, by Quarter