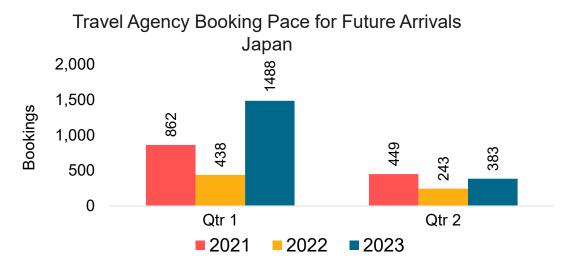

#### **JAPAN**

Travel Agency Booking Pace for Future Arrivals, by Month

# Travel Agency Booking Pace for Future Arrivals, by Quarter

#### Travel Agency Booking Pace for Future Arrivals Japan

Bookings

Bookings

Travel Agency Booking Pace for Future Arrivals

Source: Global Agency Pro as of 08/28/22

Bookings

#### Travel Agency Booking Pace for Future Arrivals Japan

Travel Agency Booking Pace for Future Arrivals
Korea