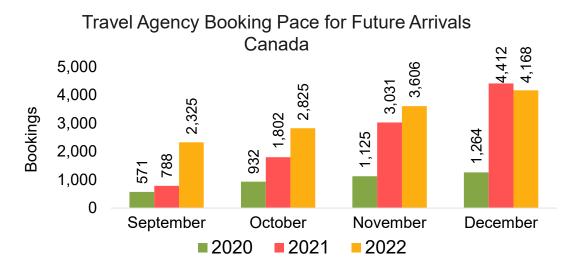

#### CANADA

Travel Agency Booking Pace for Future Arrivals, by Month

# Travel Agency Booking Pace for Future Arrivals, by Quarter