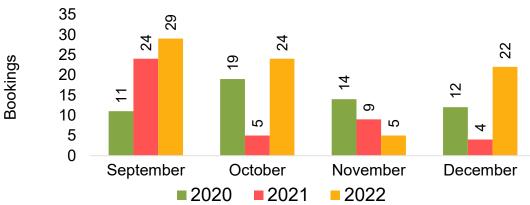

#### **KOREA**

Travel Agency Booking Pace for Future Arrivals, by Month

Travel Agency Booking Pace for Future Arrivals, by Quarter