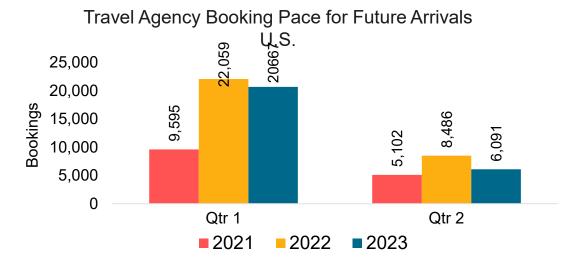

#### US

Travel Agency Booking Pace for Future Arrivals, by Month

Travel Agency Booking Pace for Future Arrivals, by Quarter

### Lāna'i by Month 2022

Travel Agency Booking Pace for Future Arrivals U.S.

Travel Agency Booking Pace for Future Arrivals
Canada

Travel Agency Booking Pace for Future Arrivals

Japan

Travel Agency Booking Pace for Future Arrivals
Korea