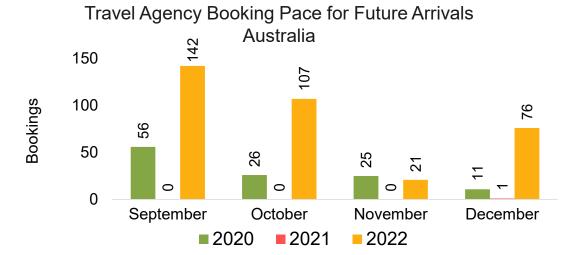

#### **AUSTRALIA**

Travel Agency Booking Pace for Future Arrivals, by Month

October

**2021** 

November

2022

December

Travel Agency Booking Pace for Future Arrivals, by Quarter