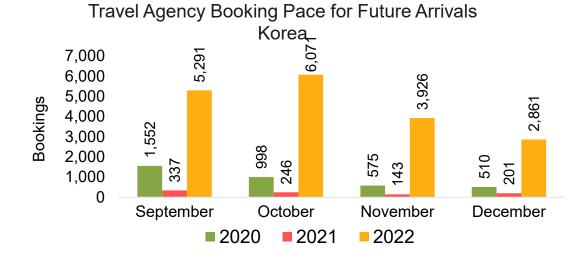

#### **KOREA**

Travel Agency Booking Pace for Future Arrivals, by Month

Travel Agency Booking Pace for Future Arrivals, by Quarter

#### Travel Agency Booking Pace for Future Arrivals Japan

Travel Agency Booking Pace for Future Arrivals
Korea