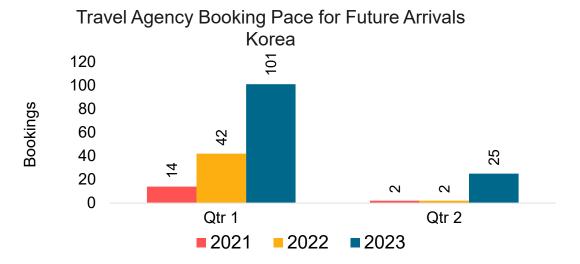

#### **KOREA**

Travel Agency Booking Pace for Future Arrivals, by Month

Travel Agency Booking Pace for Future Arrivals, by Quarter