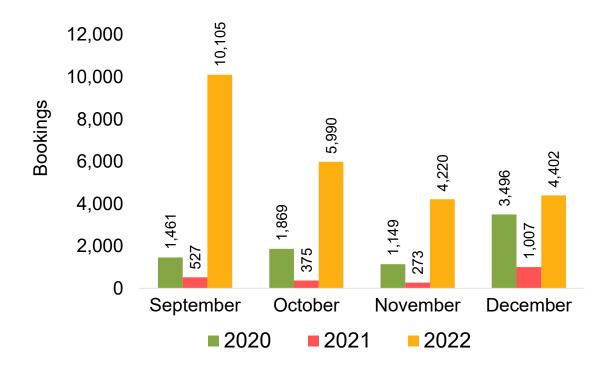

#### Moloka'i by Month 2022

Travel Agency Booking Pace for Future Arrivals
Canada

#### Travel Agency Booking Pace for Future Arrivals Japan

Bookings

Bookings

Travel Agency Booking Pace for Future Arrivals

Source: Global Agency Pro as of 08/28/22

Bookings

### Moloka'i by Month 2022 (cont.)