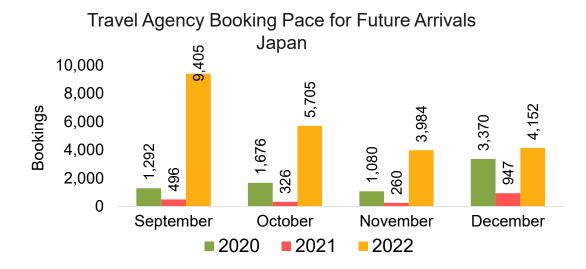

#### **JAPAN**

Travel Agency Booking Pace for Future Arrivals, by Month

#### Travel Agency Booking Pace for Future Arrivals Japan

Bookings

Bookings

Travel Agency Booking Pace for Future Arrivals

Source: Global Agency Pro as of 08/28/22

Bookings