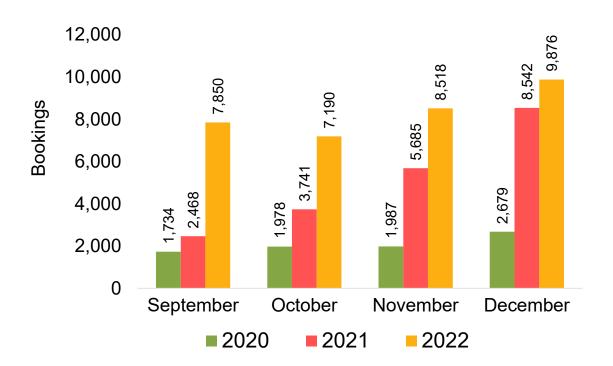

island travelers) from Sales transactions counted, including Exchanges and Refunds.

#### Booking Date

 The date on which the ticket was purchased by the passenger. Also known as the Sales Date.

#### Travel Date

The date on which travel is expected to take place.

#### Point of Origin Country

The country which contains the airport at which the ticket started.

#### Travel Agency

Travel Agency associated with the ticket is doing business (DBA).





#### US

Travel Agency Booking Pace for Future Arrivals, by Month



Travel Agency Booking Pace for Future Arrivals, by Quarter



#### **JAPAN**

Travel Agency Booking Pace for Future Arrivals, by Month



# Travel Agency Booking Pace for Future Arrivals, by Quarter



#### CANADA

Travel Agency Booking Pace for Future Arrivals, by Month



# Travel Agency Booking Pace for Future Arrivals, by Quarter



#### **KOREA**

Travel Agency Booking Pace for Future Arrivals, by Month



Travel Agency Booking Pace for Future Arrivals, by Quarter



#### **AUSTRALIA**

Travel Agency Booking Pace for Future Arrivals, by Month



October

**2021** 

November

2022

December

Travel Agency Booking Pace for Future Arrivals, by Quarter



Source: Global Agency Pro as of 08/28/22

September

**2020** 

### O'ahu by Month 2022









### O'ahu by Month 2022 (cont.)





### O'ahu by Quarter 2023









# O'ahu by Quarter 2023 (cont.)



### Maui by Month 2022









# Maui by Month 2022 (cont.)



#### Maui by Quarter 2023









# Maui by Quarter 2023 (cont.)



#### Moloka'i by Month 2022





Travel Agency Booking Pace for Future