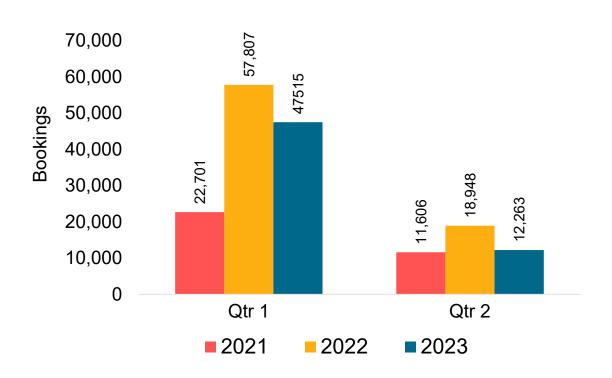

#### US

Travel Agency Booking Pace for Future Arrivals, by Month

Travel Agency Booking Pace for Future Arrivals, by Quarter

Source: Global Agency Pro as of 08/28/22

September

**2020** 