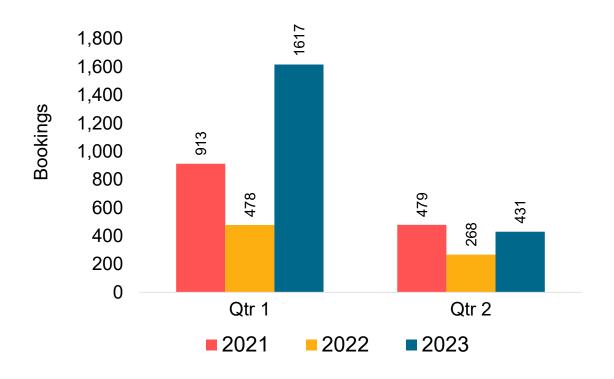

#### Moloka'i by Quarter 2023

Travel Agency Booking Pace for Future Arrivals
Canada

#### Travel Agency Booking Pace for Future Arrivals Japan

Travel Agency Booking Pace for Future Arrivals
Korea

# Moloka'i by Quarter 2023 (cont.)