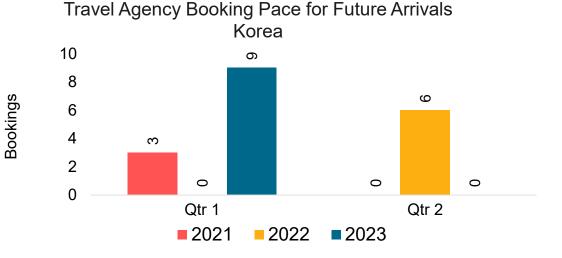

#### **KOREA**

Travel Agency Booking Pace for Future Arrivals, by Month

Travel Agency Booking Pace for Future Arrivals, by Quarter

#### Travel Agency Booking Pace for Future Arrivals Japan

Travel Agency Booking Pace for Future Arrivals
Korea