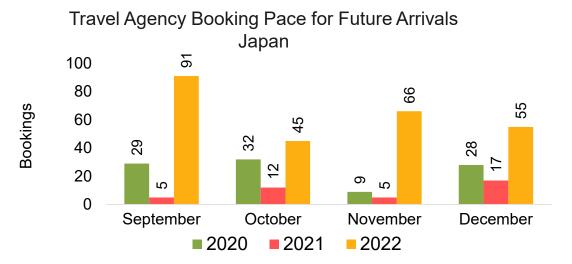

#### **JAPAN**

Travel Agency Booking Pace for Future Arrivals, by Month

# Travel Agency Booking Pace for Future Arrivals, by Quarter