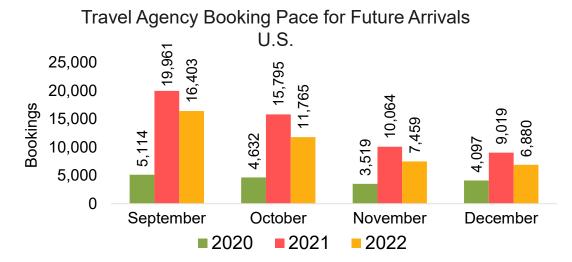

#### US

Travel Agency Booking Pace for Future Arrivals, by Month

Travel Agency Booking Pace for Future Arrivals, by Quarter

### Lāna'i by Month 2022

Travel Agency Booking Pace for Future Arrivals U.S.

Travel Agency Booking Pace for Future Arrivals
Canada

Travel Agency Booking Pace for Future Arrivals

Japan

Travel Agency Booking Pace for Future Arrivals
Korea