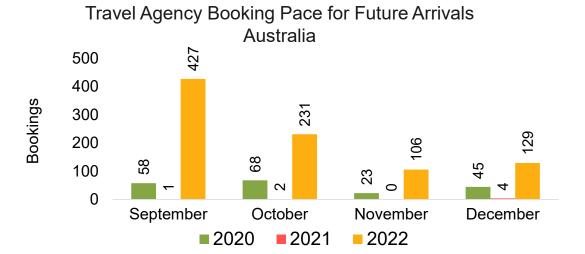

#### **AUSTRALIA**

Travel Agency Booking Pace for Future Arrivals, by Month

October

**2021** 

November

2022

December

Travel Agency Booking Pace for Future Arrivals, by Quarter