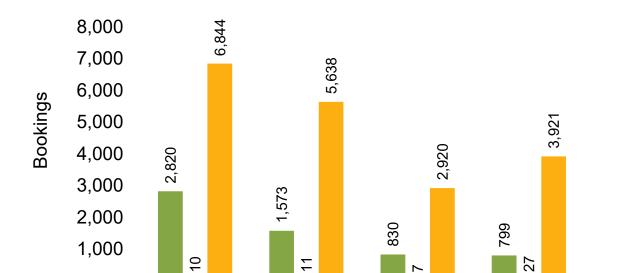

Origin Country

The country which contains the airport at which the ticket started.

#### Travel Agency

Travel Agency associated with the ticket is doing business (DBA).





#### US

Travel Agency Booking Pace for Future Arrivals, by Month



Travel Agency Booking Pace for Future Arrivals, by Quarter



#### **JAPAN**

Travel Agency Booking Pace for Future Arrivals, by Month



# Travel Agency Booking Pace for Future Arrivals, by Quarter



#### CANADA

Travel Agency Booking Pace for Future Arrivals, by Month



# Travel Agency Booking Pace for Future Arrivals, by Quarter



#### **KOREA**

Travel Agency Booking Pace for Future Arrivals, by Month



Travel Agency Booking Pace for Future Arrivals, by Quarter



#### **AUSTRALIA**

Travel Agency Booking Pace for Future Arrivals, by Month



October

**2021** 

November

2022

December

Travel Agency Booking Pace for Future Arrivals, by Quarter



Source: Global Agency Pro as of 08/28/22

September

**2020** 

### O'ahu by Month 2022









### O'ahu by Month 2022 (cont.)





### O'ahu by Quarter 2023









# O'ahu by Quarter 2023 (cont.)



### Maui by Month 2022









# Maui by Month 2022 (cont.)



#### Maui by Quarter 2023









# Maui by Quarter 2023 (cont.)



#### Moloka'i by Month 2022





Travel Agency Booking Pace for Future Arrivals
Canada



#### Travel Agency Booking Pace for Future Arrivals Japan

Bookings

Bookings



Travel Agency Booking Pace for Future Arrivals



Source: Global Agency Pro as of 08/28/22

Bookings

### Moloka'i by Month 2022 (cont.)



#### Moloka'i by Quarter 2023





Travel