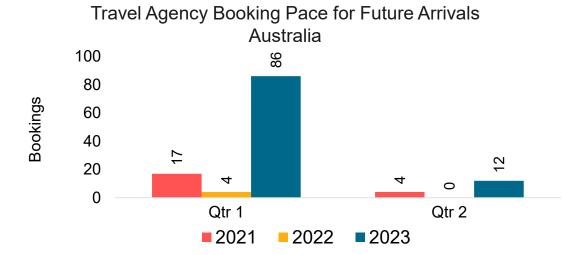

#### **AUSTRALIA**

Travel Agency Booking Pace for Future Arrivals, by Month

October

**2021** 

November

2022

December

Travel Agency Booking Pace for Future Arrivals, by Quarter