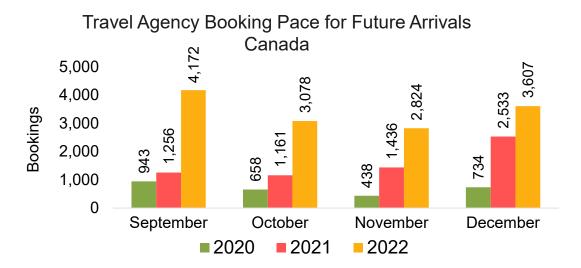

#### CANADA

Travel Agency Booking Pace for Future Arrivals, by Month

# Travel Agency Booking Pace for Future Arrivals, by Quarter