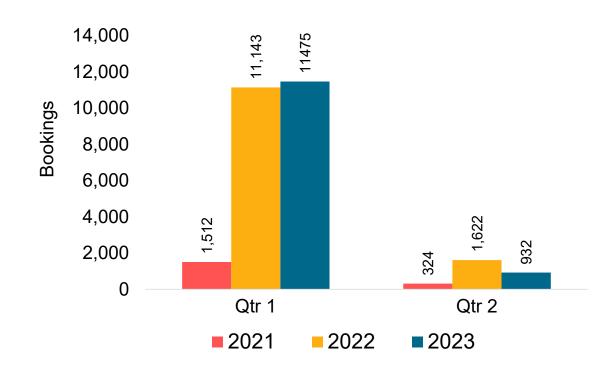

hanges and Refunds.

#### Booking Date

 The date on which the ticket was purchased by the passenger. Also known as the Sales Date.

#### Travel Date

The date on which travel is expected to take place.

#### Point of Origin Country

The country which contains the airport at which the ticket started.

#### Travel Agency

Travel Agency associated with the ticket is doing business (DBA).





#### US

Travel Agency Booking Pace for Future Arrivals, by Month



Travel Agency Booking Pace for Future Arrivals, by Quarter



#### **JAPAN**

Travel Agency Booking Pace for Future Arrivals, by Month



# Travel Agency Booking Pace for Future Arrivals, by Quarter



#### CANADA

Travel Agency Booking Pace for Future Arrivals, by Month



# Travel Agency Booking Pace for Future Arrivals, by Quarter



#### **KOREA**

Travel Agency Booking Pace for Future Arrivals, by Month



Travel Agency Booking Pace for Future Arrivals, by Quarter



#### **AUSTRALIA**

Travel Agency Booking Pace for Future Arrivals, by Month



October

**2021** 

November

2022

December

Travel Agency Booking Pace for Future Arrivals, by Quarter



Source: Global Agency Pro as of 08/28/22

September

**2020** 

### O'ahu by Month 2022









### O'ahu by Month 2022 (cont.)





### O'ahu by Quarter 2023









# O'ahu by Quarter 2023 (cont.)



### Maui by Month 2022









# Maui by Month 2022 (cont.)



#### Maui by Quarter 2023









# Maui by Quarter 2023 (cont.)



#### Moloka'i by Month 2022





Travel Agency Booking Pace for Future Arrivals
Canada



#### Travel Agency Booking Pace for Future Ar