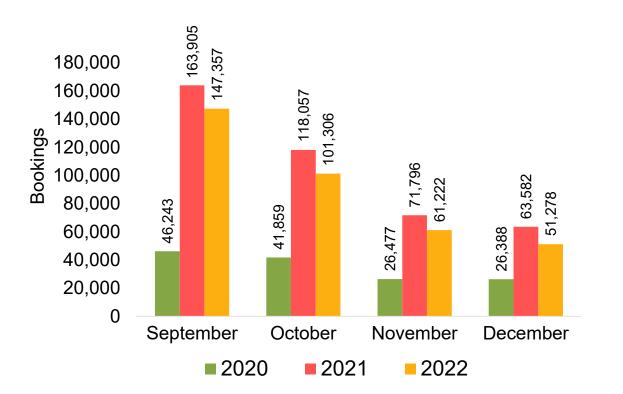

#### US

Travel Agency Booking Pace for Future Arrivals, by Month

Travel Agency Booking Pace for Future Arrivals, by Quarter

Source: Global Agency Pro as of 08/28/22

September

**2020** 