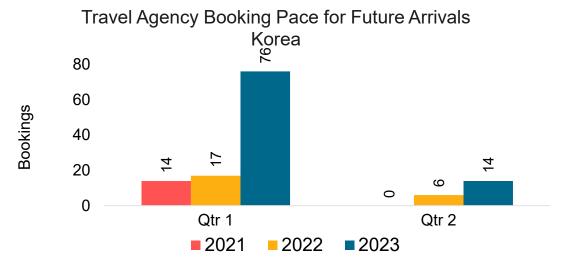

#### **KOREA**

Travel Agency Booking Pace for Future Arrivals, by Month

Travel Agency Booking Pace for Future Arrivals, by Quarter