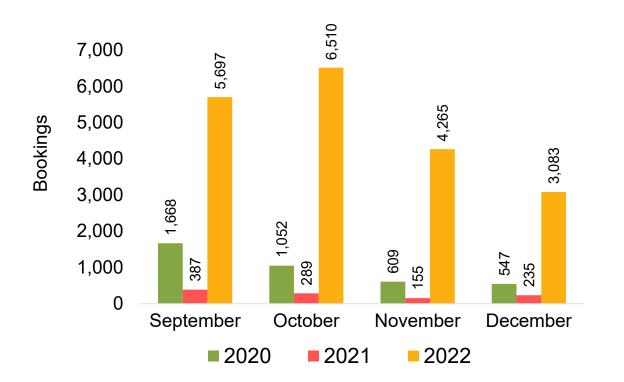

#### Moloka'i by Month 2022

Travel Agency Booking Pace for Future Arrivals
Canada

### Moloka'i by Month 2022 (cont.)