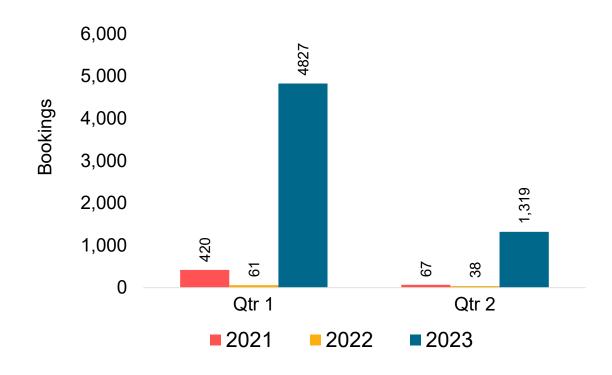

vel Agency associated with the ticket is doing business (DBA).





#### US

Travel Agency Booking Pace for Future Arrivals, by Month



Travel Agency Booking Pace for Future Arrivals, by Quarter



#### **JAPAN**

Travel Agency Booking Pace for Future Arrivals, by Month



# Travel Agency Booking Pace for Future Arrivals, by Quarter



#### CANADA

Travel Agency Booking Pace for Future Arrivals, by Month



# Travel Agency Booking Pace for Future Arrivals, by Quarter



#### **KOREA**

Travel Agency Booking Pace for Future Arrivals, by Month



Travel Agency Booking Pace for Future Arrivals, by Quarter



#### **AUSTRALIA**

Travel Agency Booking Pace for Future Arrivals, by Month



October

**2021** 

November

2022

December

Travel Agency Booking Pace for Future Arrivals, by Quarter



Source: Global Agency Pro as of 08/28/22

September

**2020** 

### O'ahu by Month 2022









### O'ahu by Month 2022 (cont.)





### O'ahu by Quarter 2023









# O'ahu by Quarter 2023 (cont.)



### Maui by Month 2022









# Maui by Month 2022 (cont.)



#### Maui by Quarter 2023









# Maui by Quarter 2023 (cont.)



#### Moloka'i by Month 2022





Travel Agency Booking Pace for Future Arrivals
Canada



#### Travel Agency Booking Pace for Future Arrivals Japan

Bookings

Bookings



Travel Agency Booking Pace for Future Arrivals



Source: Global Agency Pro as of 08/28/22

Bookings

### Moloka'i by Month 2022 (cont.)



#### Moloka'i by Quarter 2023





Travel Agency Booking Pace for Future Arrivals
Canada



#### Travel Agency Booking Pace for Future Arrivals Japan