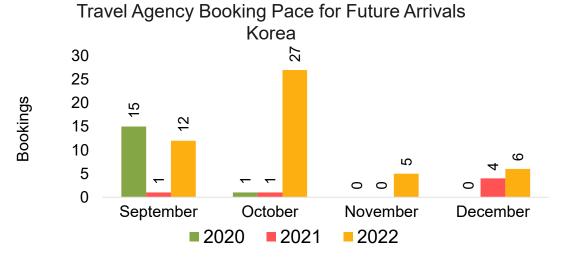

#### **KOREA**

Travel Agency Booking Pace for Future Arrivals, by Month

Travel Agency Booking Pace for Future Arrivals, by Quarter