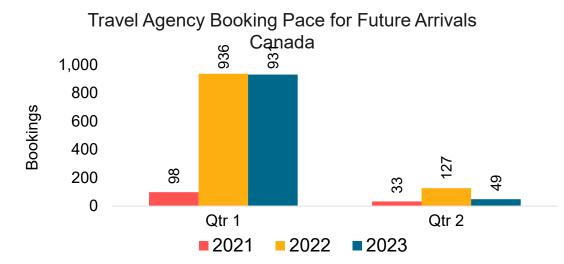

#### CANADA

Travel Agency Booking Pace for Future Arrivals, by Month

# Travel Agency Booking Pace for Future Arrivals, by Quarter