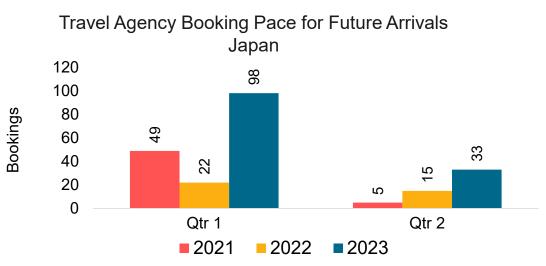

#### **JAPAN**

Travel Agency Booking Pace for Future Arrivals, by Month

# Travel Agency Booking Pace for Future Arrivals, by Quarter