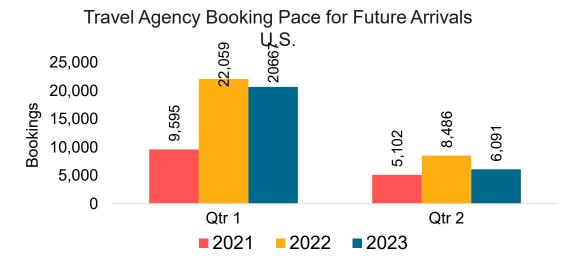

### US

Travel Agency Booking Pace for Future Arrivals, by Month

Travel Agency Booking Pace for Future Arrivals, by Quarter