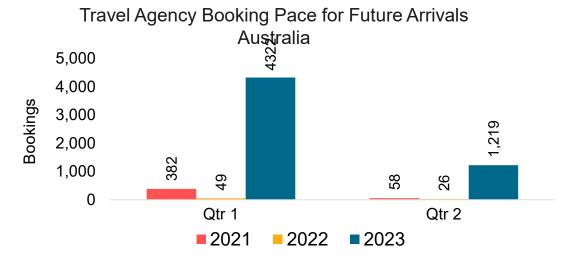

### **AUSTRALIA**

Travel Agency Booking Pace for Future Arrivals, by Month

**2021** 

2022

Travel Agency Booking Pace for Future Arrivals, by Quarter

Source: Global Agency Pro as of 09/04/22

**2020** 