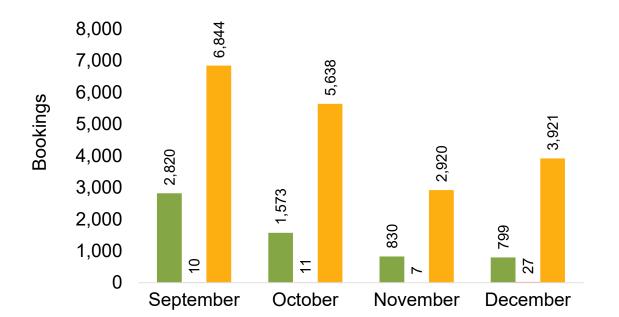

# Moloka'i by Month 2022

Travel Agency Booking Pace for Future Arrivals
Canada

# Moloka'i by Month 2022 (cont.)