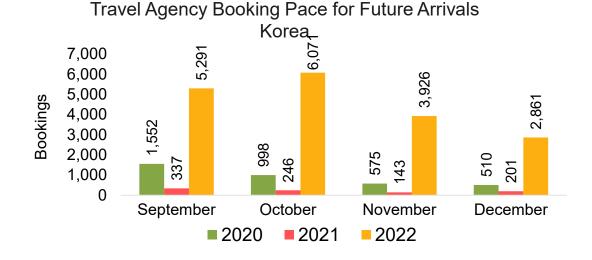

### **KOREA**

Travel Agency Booking Pace for Future Arrivals, by Month

Travel Agency Booking Pace for Future Arrivals, by Quarter

### Travel Agency Booking Pace for Future Arrivals Japan

Travel Agency Booking Pace for Future Arrivals Korea