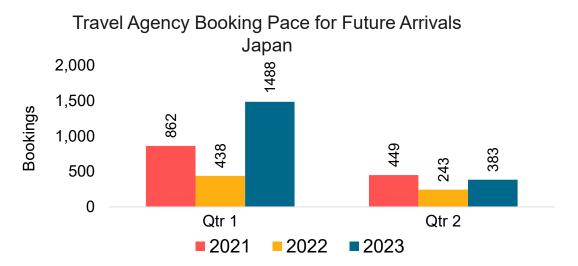

### **JAPAN**

Travel Agency Booking Pace for Future Arrivals, by Month

Travel Agency Booking Pace for Future Arrivals, by Quarter