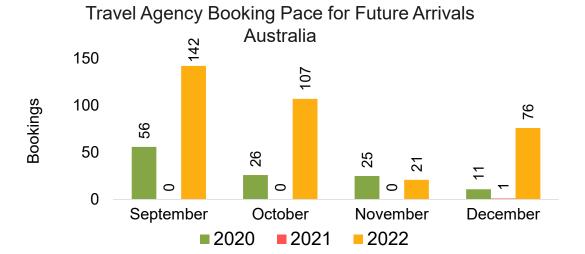

### **AUSTRALIA**

Travel Agency Booking Pace for Future Arrivals, by Month

**2021** 

2022

Travel Agency Booking Pace for Future Arrivals, by Quarter

Source: Global Agency Pro as of 09/04/22

**2020** 