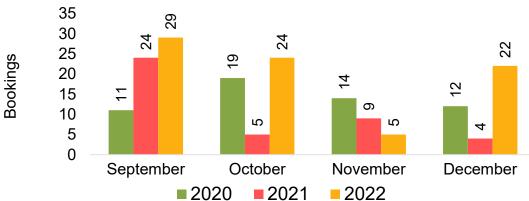

### **JAPAN**

Travel Agency Booking Pace for Future Arrivals, by Month

Travel Agency Booking Pace for Future Arrivals, by Quarter