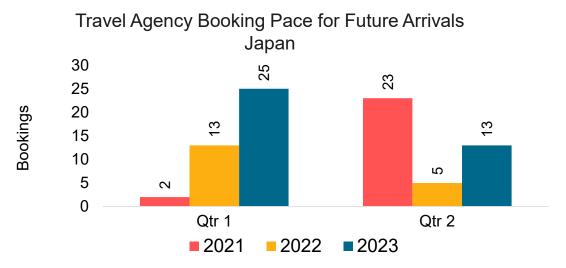

### **JAPAN**

Travel Agency Booking Pace for Future Arrivals, by Month

Travel Agency Booking Pace for Future Arrivals, by Quarter