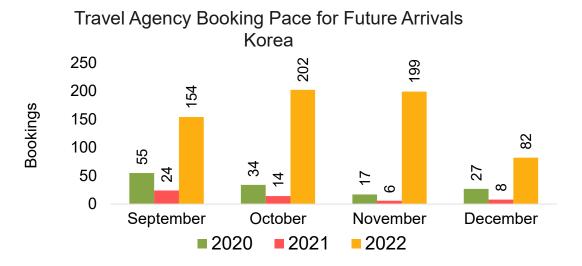

### **KOREA**

Travel Agency Booking Pace for Future Arrivals, by Month

Travel Agency Booking Pace for Future Arrivals, by Quarter