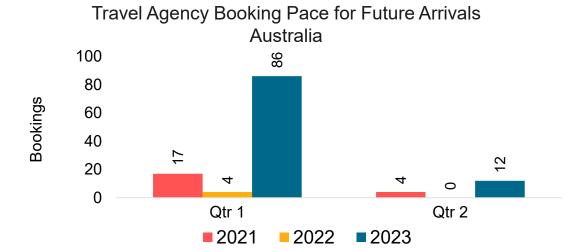

### **AUSTRALIA**

Travel Agency Booking Pace for Future Arrivals, by Month

**2021** 

2022

Travel Agency Booking Pace for Future Arrivals, by Quarter

Source: Global Agency Pro as of 09/04/22

**2020** 