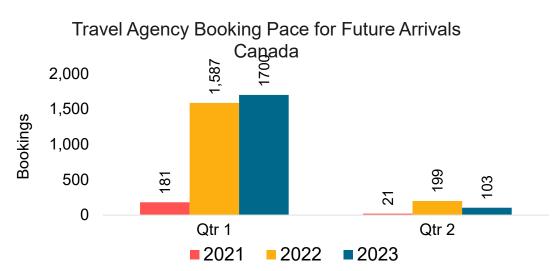

### CANADA

Travel Agency Booking Pace for Future Arrivals, by Month

# Travel Agency Booking Pace for Future Arrivals, by Quarter