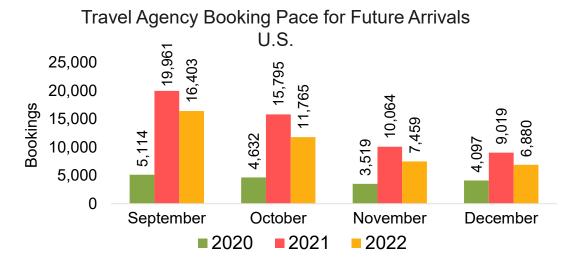

### US

Travel Agency Booking Pace for Future Arrivals, by Month

Travel Agency Booking Pace for Future Arrivals, by Quarter