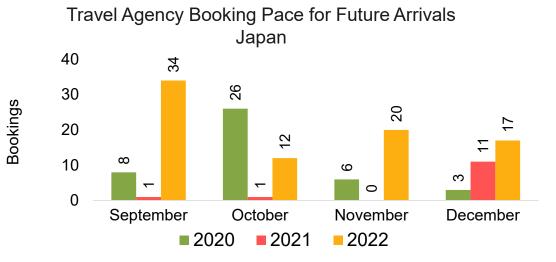

### **JAPAN**

Travel Agency Booking Pace for Future Arrivals, by Month

Travel Agency Booking Pace for Future Arrivals, by Quarter

### Travel Agency Booking Pace for Future Arrivals Japan

Bookings

Bookings

Travel Agency Booking Pace for Future Arrivals

Bookings

### Travel Agency Booking Pace for Future Arrivals Japan

Travel Agency Booking Pace for Future Arrivals Korea