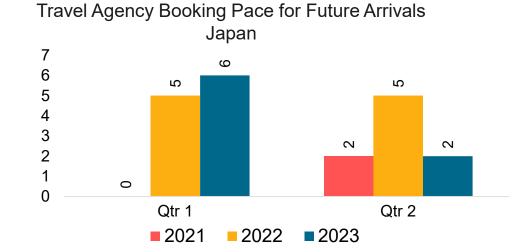

### **JAPAN**

Travel Agency Booking Pace for Future Arrivals, by Month

Travel Agency Booking Pace for Future Arrivals, by Quarter

### Travel Agency Booking Pace for Future Arrivals Japan

Bookings

Bookings

Travel Agency Booking Pace for Future Arrivals

Bookings