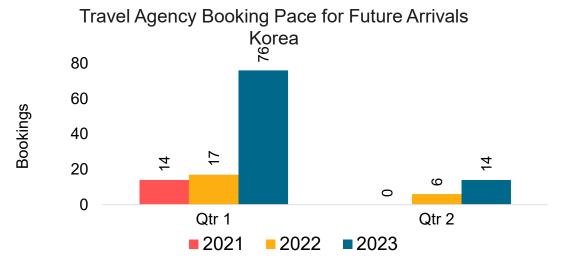

### **KOREA**

Travel Agency Booking Pace for Future Arrivals, by Month

Travel Agency Booking Pace for Future Arrivals, by Quarter