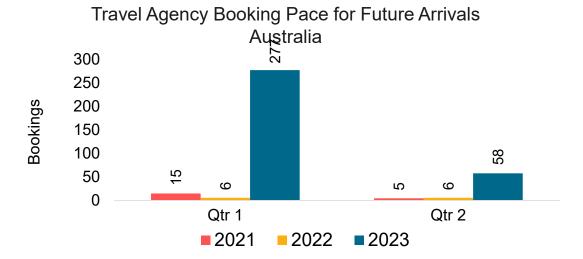

### **AUSTRALIA**

Travel Agency Booking Pace for Future Arrivals, by Month

**2021** 

2022

Travel Agency Booking Pace for Future Arrivals, by Quarter

Source: Global Agency Pro as of 09/04/22

**2020** 