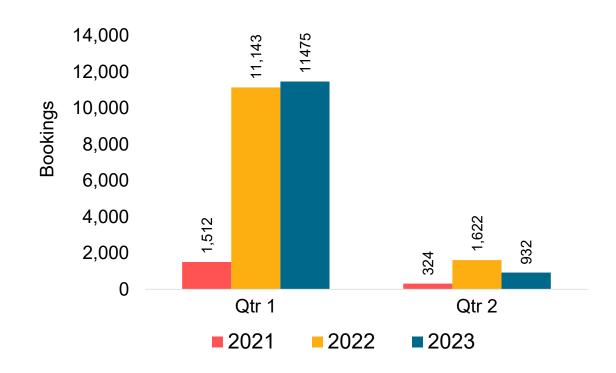

g Exchanges and Refunds.

#### Booking Date

 The date on which the ticket was purchased by the passenger. Also known as the Sales Date.

#### Travel Date

The date on which travel is expected to take place.

#### Point of Origin Country

The country which contains the airport at which the ticket started.

#### Travel Agency

Travel Agency associated with the ticket is doing business (DBA).





### US

Travel Agency Booking Pace for Future Arrivals, by Month



Travel Agency Booking Pace for Future Arrivals, by Quarter



### **JAPAN**

Travel Agency Booking Pace for Future Arrivals, by Month



Travel Agency Booking Pace for Future Arrivals, by Quarter



### CANADA

Travel Agency Booking Pace for Future Arrivals, by Month



# Travel Agency Booking Pace for Future Arrivals, by Quarter



### **KOREA**

Travel Agency Booking Pace for Future Arrivals, by Month



Travel Agency Booking Pace for Future Arrivals, by Quarter



### **AUSTRALIA**

Travel Agency Booking Pace for Future Arrivals, by Month



**2021** 

2022

Travel Agency Booking Pace for Future Arrivals, by Quarter



Source: Global Agency Pro as of 09/04/22

**2020** 

# O'ahu by Month 2022









# O'ahu by Month 2022 (cont.)





# O'ahu by Quarter 2023









# O'ahu by Quarter 2023 (cont.)



# Maui by Month 2022









# Maui by Month 2022 (cont.)



# Maui by Quarter 2023









# Maui by Quarter 2023 (cont.)



# Moloka'i by Month 2022





Travel Agency Booking Pace for Future Arrivals
Canada



### Travel Agency Booking Pace for Future Arrivals Japan

Bookings

Bookings



Travel Agency Booking