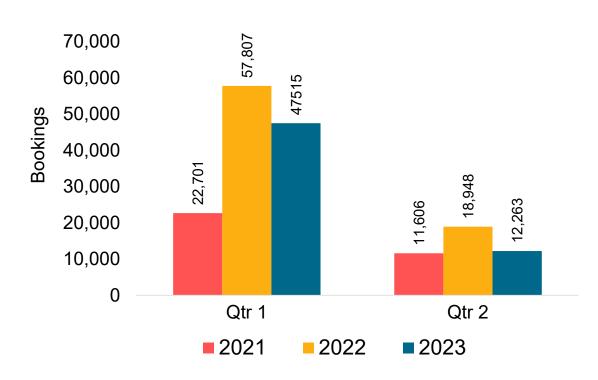

### US

Travel Agency Booking Pace for Future Arrivals, by Month

Travel Agency Booking Pace for Future Arrivals, by Quarter

# Travel Agency Booking Pace for Future Arrivals, by Quarter