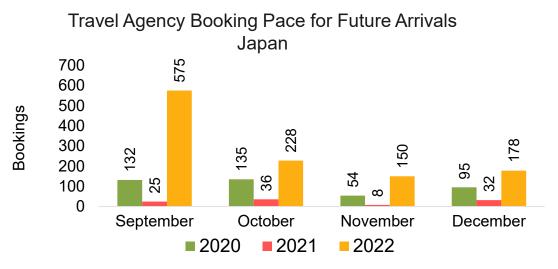

### **JAPAN**

Travel Agency Booking Pace for Future Arrivals, by Month

Travel Agency Booking Pace for Future Arrivals, by Quarter