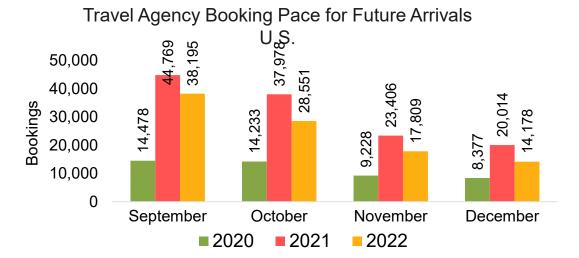

### US

Travel Agency Booking Pace for Future Arrivals, by Month

Travel Agency Booking Pace for Future Arrivals, by Quarter