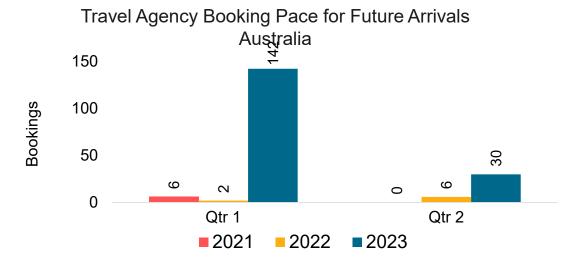

### **AUSTRALIA**

Travel Agency Booking Pace for Future Arrivals, by Month

**2021** 

2022

Travel Agency Booking Pace for Future Arrivals, by Quarter

Source: Global Agency Pro as of 09/04/22

**2020** 