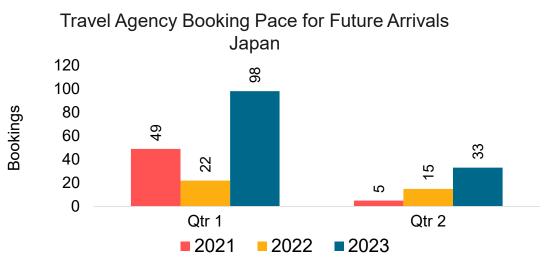

### **JAPAN**

Travel Agency Booking Pace for Future Arrivals, by Month

Travel Agency Booking Pace for Future Arrivals, by Quarter