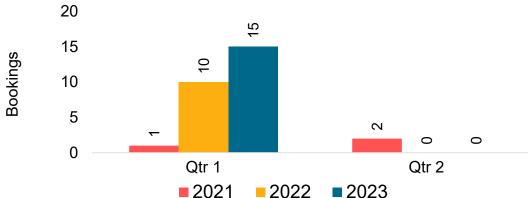

or Future Arrivals, by Quarter



### **AUSTRALIA**

Travel Agency Booking Pace for Future Arrivals, by Month



**2021** 

2022

Travel Agency Booking Pace for Future Arrivals, by Quarter



Source: Global Agency Pro as of 09/04/22

**2020** 

# O'ahu by Month 2022









# O'ahu by Month 2022 (cont.)





# O'ahu by Quarter 2023









# O'ahu by Quarter 2023 (cont.)



# Maui by Month 2022









# Maui by Month 2022 (cont.)



# Maui by Quarter 2023









# Maui by Quarter 2023 (cont.)



# Moloka'i by Month 2022





Travel Agency Booking Pace for Future Arrivals
Canada



### Travel Agency Booking Pace for Future Arrivals Japan

Bookings

Bookings



Travel Agency Booking Pace for Future Arrivals



Bookings

# Moloka'i by Month 2022 (cont.)



# Moloka'i by Quarter 2023





Travel Agency Booking Pace for Future Arrivals
Canada



### Travel Agency Booking Pace for Future Arrivals Japan



Travel Agency Booking Pace for Future Arrivals Korea



# Moloka'i by Quarter 2023 (cont.)



# Lāna'i by Month 2022

Travel Agency Booking Pace for Future Arrivals U.S.



Travel Agency Booking Pace for Future Arrivals
Canada



Travel Agency Booking Pace for Future Arrivals

Japan



Travel Agency Booking Pace for Future Arrivals
Korea



# Lāna'i by Month 2022 (cont.)



# Lāna'i by Quarter 2023





Travel Agency Booking Pace for Future Arrivals
Canada



### Travel Agency Booking Pace for Future Arrivals Japan



Travel Agency Booking Pace for Future Arrivals
Korea



# Lāna'i by Quarter 2023 (cont.)



# Kaua'i by Month 2022









# Kaua'i by Month 2022 (cont.)