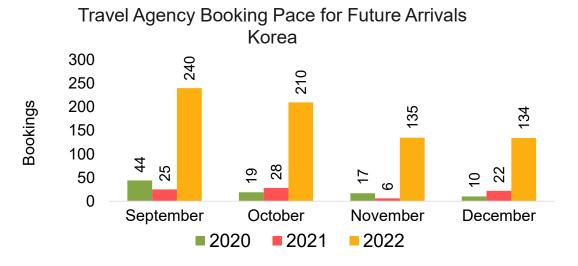

### **KOREA**

Travel Agency Booking Pace for Future Arrivals, by Month

Travel Agency Booking Pace for Future Arrivals, by Quarter