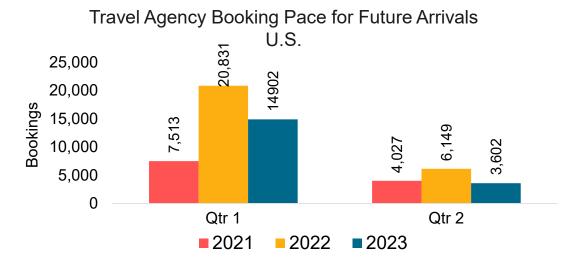

### US

Travel Agency Booking Pace for Future Arrivals, by Month

Travel Agency Booking Pace for Future Arrivals, by Quarter