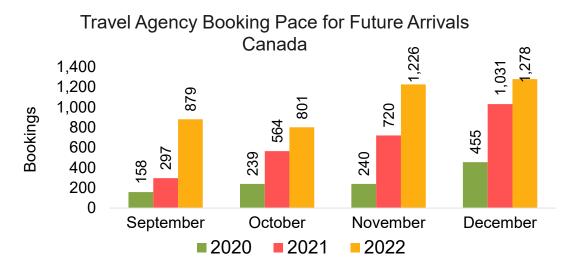

Travel Agency Booking Pace for Future Arrivals Korea



# Moloka'i by Quarter 2023 (cont.)



# Lāna'i by Month 2022

Travel Agency Booking Pace for Future Arrivals U.S.



Travel Agency Booking Pace for Future Arrivals
Canada



Travel Agency Booking Pace for Future Arrivals

Japan



Travel Agency Booking Pace for Future Arrivals
Korea



# Lāna'i by Month 2022 (cont.)



# Lāna'i by Quarter 2023





Travel Agency Booking Pace for Future Arrivals
Canada



### Travel Agency Booking Pace for Future Arrivals Japan



Travel Agency Booking Pace for Future Arrivals
Korea



# Lāna'i by Quarter 2023 (cont.)



# Kaua'i by Month 2022









# Kaua'i by Month 2022 (cont.)



# Kaua'i by Quarter 2023







Bookings



# Kaua'i by Quarter 2023 (cont.)



# Hawai'i Island by Month 2022









# Hawai'i Island by Month 2022 (cont.)



# Hawai'i Island by Quarter 2023









# Hawai'i Island by Quarter 2023 (cont.)