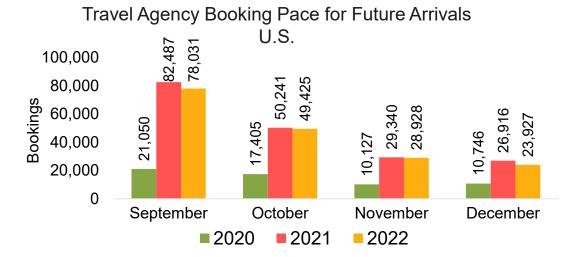

### US

Travel Agency Booking Pace for Future Arrivals, by Month

Travel Agency Booking Pace for Future Arrivals, by Quarter