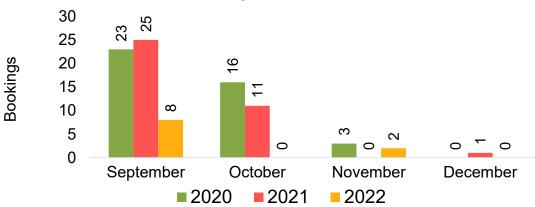

### US

Travel Agency Booking Pace for Future Arrivals, by Month

Travel Agency Booking Pace for Future Arrivals, by Quarter