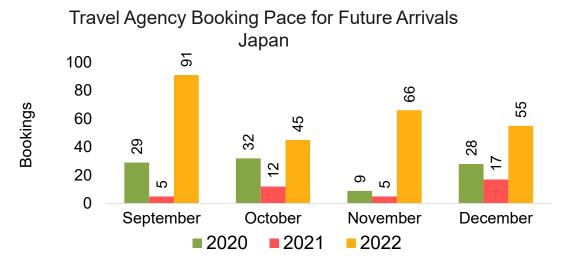

### **JAPAN**

Travel Agency Booking Pace for Future Arrivals, by Month

Travel Agency Booking Pace for Future Arrivals, by Quarter