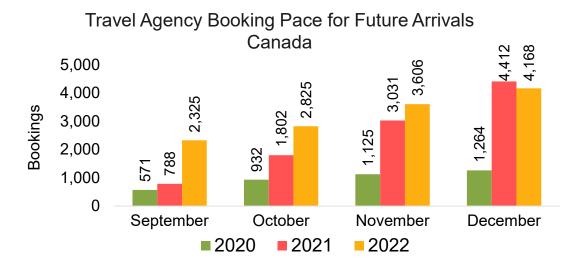

ivals, by Quarter



### **JAPAN**

Travel Agency Booking Pace for Future Arrivals, by Month



Travel Agency Booking Pace for Future Arrivals, by Quarter



### CANADA

Travel Agency Booking Pace for Future Arrivals, by Month



# Travel Agency Booking Pace for Future Arrivals, by Quarter



### **KOREA**

Travel Agency Booking Pace for Future Arrivals, by Month



Travel Agency Booking Pace for Future Arrivals, by Quarter



### **AUSTRALIA**

Travel Agency Booking Pace for Future Arrivals, by Month



**2021** 

2022

Travel Agency Booking Pace for Future Arrivals, by Quarter



Source: Global Agency Pro as of 09/04/22

**2020** 

# O'ahu by Month 2022









# O'ahu by Month 2022 (cont.)





# O'ahu by Quarter 2023









# O'ahu by Quarter 2023 (cont.)



# Maui by Month 2022









# Maui by Month 2022 (cont.)



# Maui by Quarter 2023









# Maui by Quarter 2023 (cont.)



# Moloka'i by Month 2022





Travel Agency Booking Pace for Future Arrivals
Canada



### Travel Agency Booking Pace for Future Arrivals Japan

Bookings

Bookings



Travel Agency Booking Pace for Future Arrivals



Bookings

# Moloka'i by Month 2022 (cont.)



# Moloka'i by Quarter 2023





Travel Agency Booking Pace for Future Arrivals
Canada



### Travel Agency Booking Pace for Future Arrivals Japan



Travel Agency Booking Pace for Future Arrivals Korea



# Moloka'i by Quarter 2023 (cont.)



# Lāna'i by Month 2022

Travel Agency Booking Pace for Future Arrivals U.S.



Travel Agency Booking Pace for Future Arrivals
Canada



Travel Agency Booking Pace for Future Arrivals

Japan