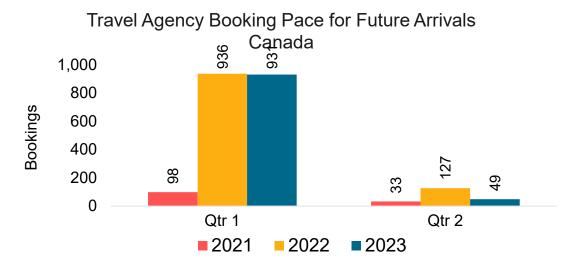

### CANADA

Travel Agency Booking Pace for Future Arrivals, by Month

# Travel Agency Booking Pace for Future Arrivals, by Quarter

# Moloka'i by Month 2022

Travel Agency Booking Pace for Future Arrivals
Canada