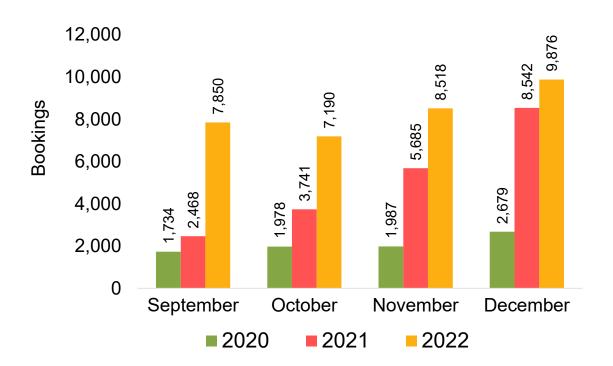

nter-island travelers) from Sales transactions counted, including Exchanges and Refunds.

#### Booking Date

 The date on which the ticket was purchased by the passenger. Also known as the Sales Date.

#### Travel Date

The date on which travel is expected to take place.

#### Point of Origin Country

The country which contains the airport at which the ticket started.

#### Travel Agency

Travel Agency associated with the ticket is doing business (DBA).





### US

Travel Agency Booking Pace for Future Arrivals, by Month



Travel Agency Booking Pace for Future Arrivals, by Quarter



### **JAPAN**

Travel Agency Booking Pace for Future Arrivals, by Month



Travel Agency Booking Pace for Future Arrivals, by Quarter



### CANADA

Travel Agency Booking Pace for Future Arrivals, by Month



# Travel Agency Booking Pace for Future Arrivals, by Quarter



### **KOREA**

Travel Agency Booking Pace for Future Arrivals, by Month



Travel Agency Booking Pace for Future Arrivals, by Quarter



### **AUSTRALIA**

Travel Agency Booking Pace for Future Arrivals, by Month



**2021** 

2022

Travel Agency Booking Pace for Future Arrivals, by Quarter



Source: Global Agency Pro as of 09/04/22

**2020** 

# O'ahu by Month 2022









# O'ahu by Month 2022 (cont.)





# O'ahu by Quarter 2023









# O'ahu by Quarter 2023 (cont.)



# Maui by Month 2022









# Maui by Month 2022 (cont.)



# Maui by Quarter 2023









# Maui by Quarter 2023 (cont.)



# Moloka'i by Month 2022





Travel Agency Booking Pace for Future Arrivals
Canada



### Travel Agency Booking Pace for Fu