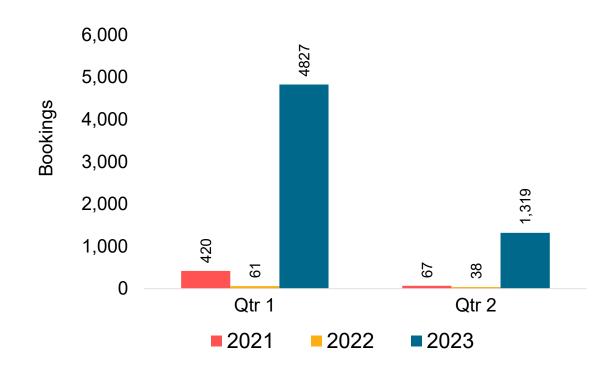

# Moloka'i by Quarter 2023

Travel Agency Booking Pace for Future Arrivals
Canada