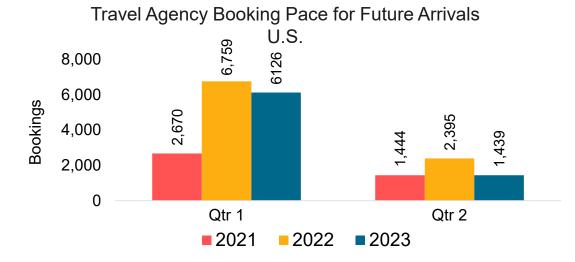

### US

Travel Agency Booking Pace for Future Arrivals, by Month

Travel Agency Booking Pace for Future Arrivals, by Quarter

# Lāna'i by Month 2022

Travel Agency Booking Pace for Future Arrivals U.S.

Travel Agency Booking Pace for Future Arrivals
Canada

Travel Agency Booking Pace for Future Arrivals

Japan

Travel Agency Booking Pace for Future Arrivals
Korea