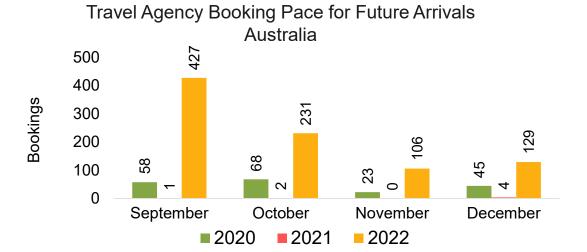

### **AUSTRALIA**

Travel Agency Booking Pace for Future Arrivals, by Month

**2021** 

2022

Travel Agency Booking Pace for Future Arrivals, by Quarter

Source: Global Agency Pro as of 09/04/22

**2020** 