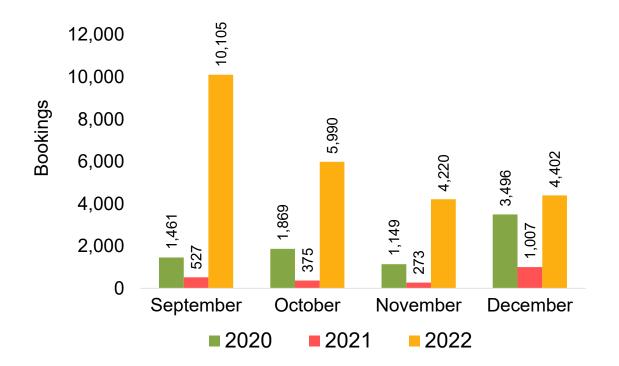

# Moloka'i by Month 2022

Travel Agency Booking Pace for Future Arrivals
Canada

### Travel Agency Booking Pace for Future Arrivals Japan

Bookings

Bookings

Travel Agency Booking Pace for Future Arrivals

Bookings