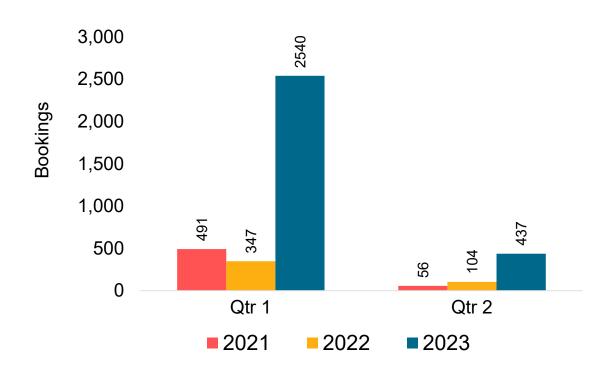

# Moloka'i by Quarter 2023

Travel Agency Booking Pace for Future Arrivals
Canada

### Travel Agency Booking Pace for Future Arrivals Japan

Travel Agency Booking Pace for Future Arrivals Korea

# Moloka'i by Quarter 2023 (cont.)