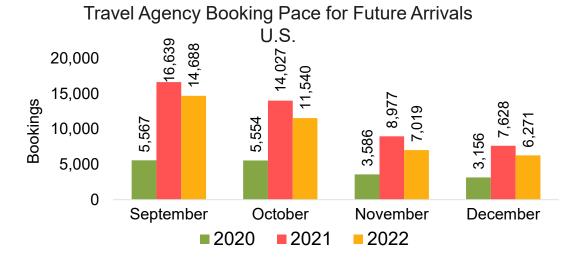

### US

Travel Agency Booking Pace for Future Arrivals, by Month

Travel Agency Booking Pace for Future Arrivals, by Quarter