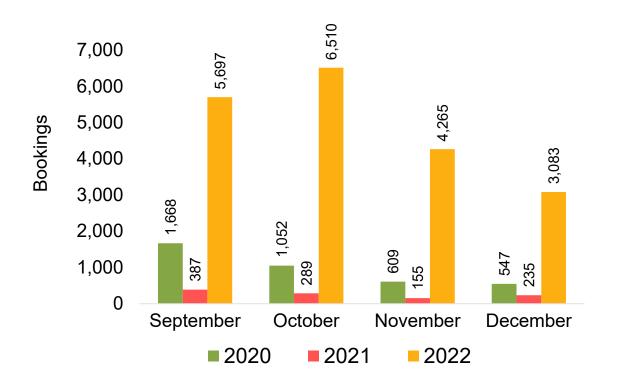

# Moloka'i by Month 2022

Travel Agency Booking Pace for Future Arrivals
Canada

# Moloka'i by Month 2022 (cont.)