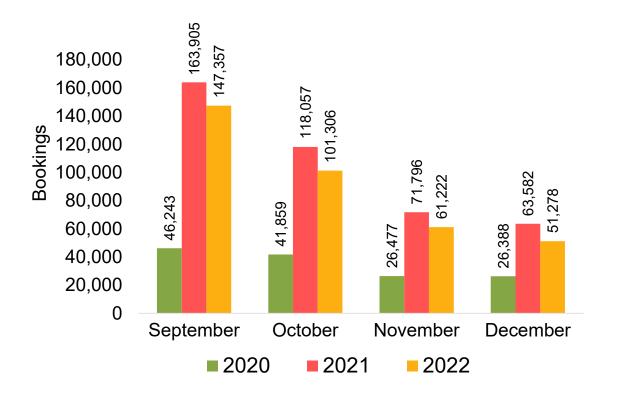

### US

Travel Agency Booking Pace for Future Arrivals, by Month

Travel Agency Booking Pace for Future Arrivals, by Quarter