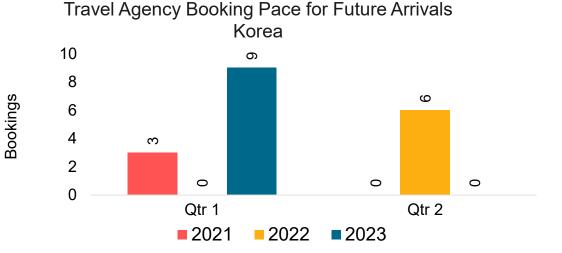

### **KOREA**

Travel Agency Booking Pace for Future Arrivals, by Month

Travel Agency Booking Pace for Future Arrivals, by Quarter

### Travel Agency Booking Pace for Future Arrivals Japan

Travel Agency Booking Pace for Future Arrivals Korea