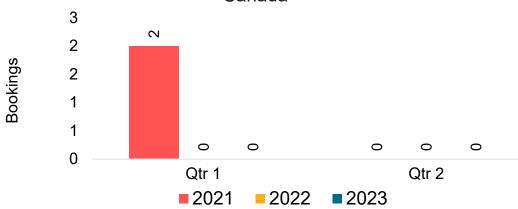

### CANADA

Travel Agency Booking Pace for Future Arrivals, by Month

# Travel Agency Booking Pace for Future Arrivals, by Quarter