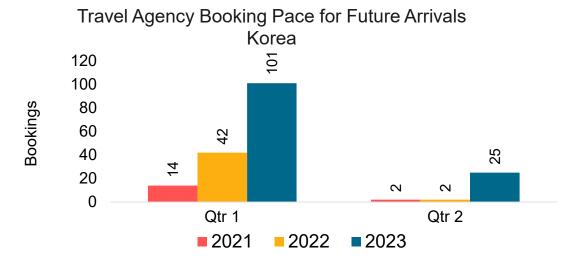

### **KOREA**

Travel Agency Booking Pace for Future Arrivals, by Month

Travel Agency Booking Pace for Future Arrivals, by Quarter