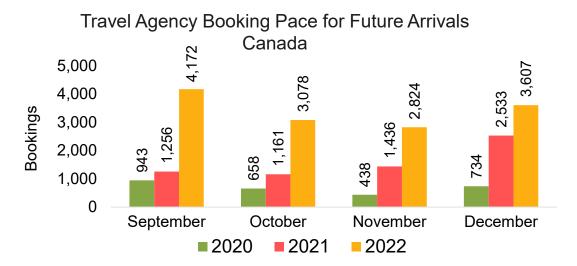

ng business (DBA).





### US

Travel Agency Booking Pace for Future Arrivals, by Month



Travel Agency Booking Pace for Future Arrivals, by Quarter



### **JAPAN**

Travel Agency Booking Pace for Future Arrivals, by Month



Travel Agency Booking Pace for Future Arrivals, by Quarter



### CANADA

Travel Agency Booking Pace for Future Arrivals, by Month



# Travel Agency Booking Pace for Future Arrivals, by Quarter



### **KOREA**

Travel Agency Booking Pace for Future Arrivals, by Month



Travel Agency Booking Pace for Future Arrivals, by Quarter



### **AUSTRALIA**

Travel Agency Booking Pace for Future Arrivals, by Month



**2021** 

2022

Travel Agency Booking Pace for Future Arrivals, by Quarter



Source: Global Agency Pro as of 09/04/22

**2020** 

# O'ahu by Month 2022









# O'ahu by Month 2022 (cont.)





# O'ahu by Quarter 2023









# O'ahu by Quarter 2023 (cont.)



# Maui by Month 2022









# Maui by Month 2022 (cont.)



# Maui by Quarter 2023









# Maui by Quarter 2023 (cont.)



# Moloka'i by Month 2022





Travel Agency Booking Pace for Future Arrivals
Canada



### Travel Agency Booking Pace for Future Arrivals Japan

Bookings

Bookings



Travel Agency Booking Pace for Future Arrivals



Bookings

# Moloka'i by Month 2022 (cont.)



# Moloka'i by Quarter 2023





Travel Agency Booking Pace for Future Arrivals
Canada



### Travel Agency Booking Pace for Future Arrivals Japan



Travel Agency Booking Pace for Future Arrivals Korea



# Moloka'i by Quarter 2023 (cont.)



# Lāna'i by Month 2022

Travel Agency Booking Pace for Fu