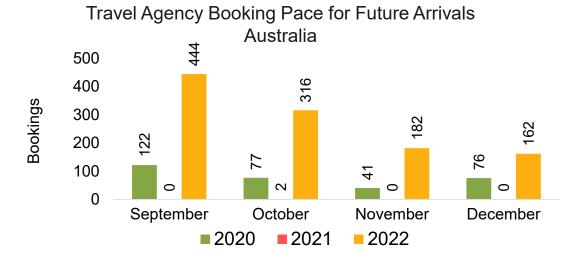

### **AUSTRALIA**

Travel Agency Booking Pace for Future Arrivals, by Month

**2021** 

2022

Travel Agency Booking Pace for Future Arrivals, by Quarter

Source: Global Agency Pro as of 09/04/22

**2020** 