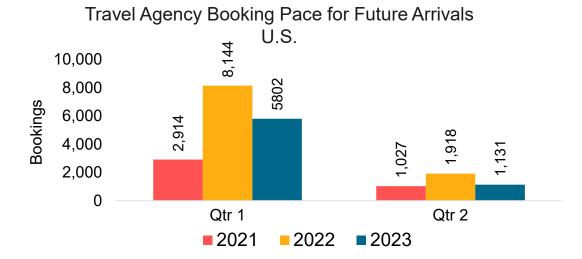

### US

Travel Agency Booking Pace for Future Arrivals, by Month

Travel Agency Booking Pace for Future Arrivals, by Quarter