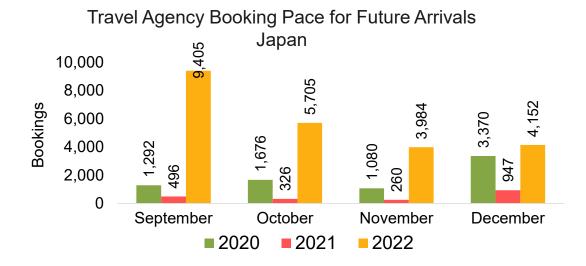

### **JAPAN**

Travel Agency Booking Pace for Future Arrivals, by Month

Travel Agency Booking Pace for Future Arrivals, by Quarter

### Travel Agency Booking Pace for Future Arrivals Japan

Bookings

Bookings

Travel Agency Booking Pace for Future Arrivals

Bookings