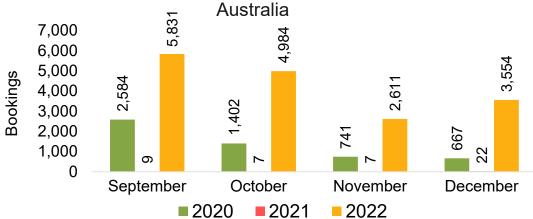

### **AUSTRALIA**

Travel Agency Booking Pace for Future Arrivals, by Month

**2021** 

2022

Travel Agency Booking Pace for Future Arrivals, by Quarter

Source: Global Agency Pro as of 09/04/22

**2020** 