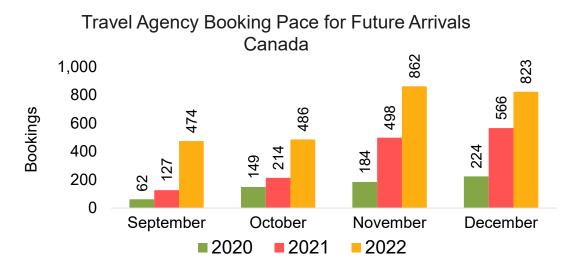

### CANADA

Travel Agency Booking Pace for Future Arrivals, by Month

# Travel Agency Booking Pace for Future Arrivals, by Quarter