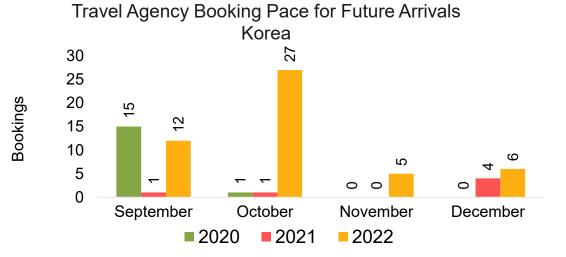

### **KOREA**

Travel Agency Booking Pace for Future Arrivals, by Month

Travel Agency Booking Pace for Future Arrivals, by Quarter

### Travel Agency Booking Pace for Future Arrivals Japan

Travel Agency Booking Pace for Future Arrivals Korea