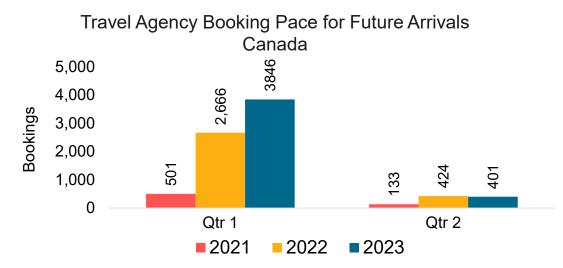

### CANADA

Travel Agency Booking Pace for Future Arrivals, by Month

# Travel Agency Booking Pace for Future Arrivals, by Quarter