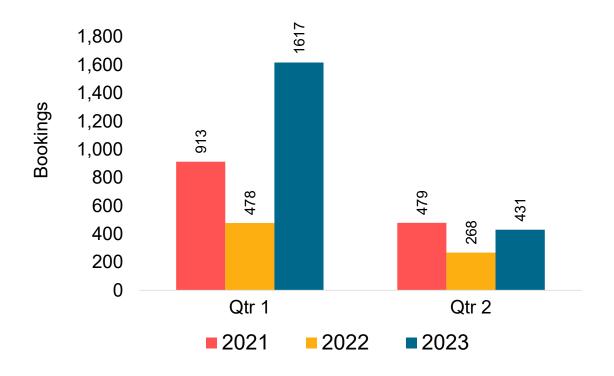

# Moloka'i by Quarter 2023

Travel Agency Booking Pace for Future Arrivals
Canada

### Travel Agency Booking Pace for Future Arrivals Japan

Travel Agency Booking Pace for Future Arrivals Korea