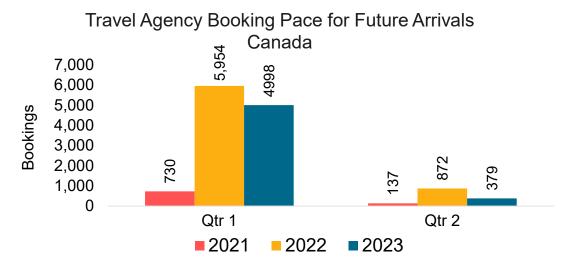

### CANADA

Travel Agency Booking Pace for Future Arrivals, by Month

# Travel Agency Booking Pace for Future Arrivals, by Quarter