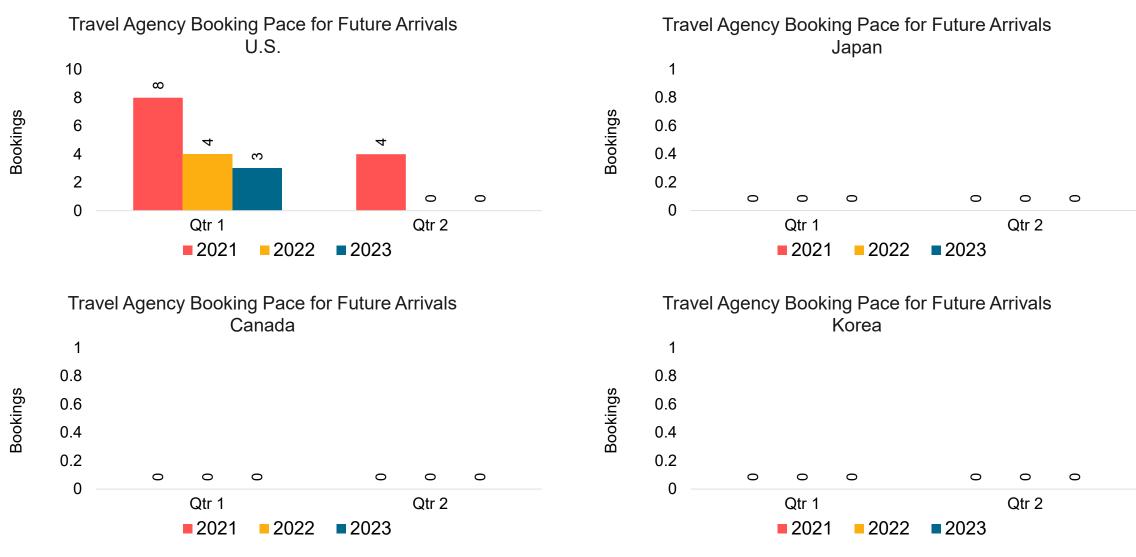

#### Travel Agency Booking Pace for Future Arrivals, by Month

#### Travel Agency Booking Pace for Future Arrivals, by Quarter

Source: Global Agency Pro as of 09/10/22

#### Travel Agency Booking Pace for Future Arrivals, by Quarter

#### CANADA

#### **KOREA**

#### Travel Agency Booking Pace for Future Arrivals, by Quarter

Source: Global Agency Pro as of 09/10/22

9/12/2022