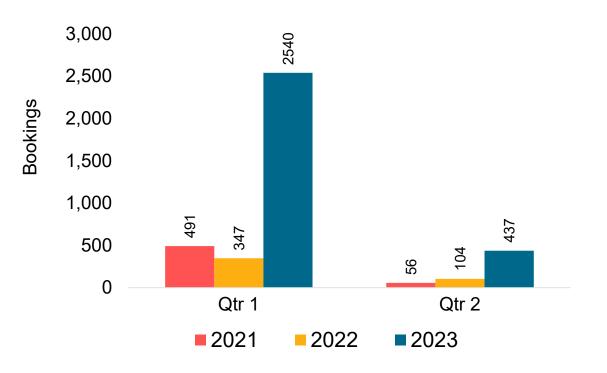

### Kaua'i by Quarter 2023

Travel Agency Booking Pace for Future Arrivals Korea

Bookings

### Kaua'i by Quarter 2023 (cont.)

Source: Global Agency Pro as of 09/10/22