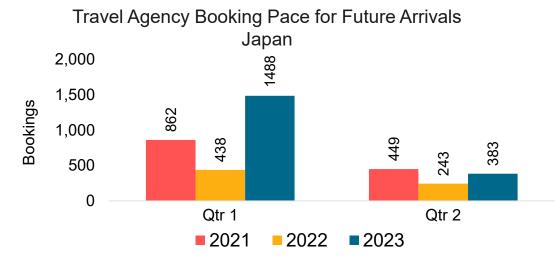

rivals, by Month



#### Travel Agency Booking Pace for Future Arrivals, by Quarter



Source: Global Agency Pro as of 09/10/22

#### **KOREA**

#### Travel Agency Booking Pace for Future Arrivals, by Month



#### Travel Agency Booking Pace for Future Arrivals, by Quarter



Source: Global Agency Pro as of 09/10/22

9/12/2022

#### AUSTRALIA

Travel Agency Booking Pace for Future Arrivals, by Month







Source: Global Agency Pro as of 09/10/22

## O'ahu by Month 2022





Travel Agency Booking Pace for Future Arrivals Japan 405 10,000 5,705 8,000 Bookings 4,152 3,984 3,370 6,000 1,676 4,000 ,292 1,080 947 496 326 260 2,000 Ĺ, 0 September October November December 2020 2021 2022



## O'ahu by Month 2022 (cont.)



Source: Global Agency Pro as of 09/10/22

### O'ahu by Quarter 2023









### O'ahu by Quarter 2023 (cont.)



Source: Global Agency Pro as of 09/10/22

### Maui by Month 2022









# Maui by Month 2022 (cont.)



Source: Global Agency Pro as of 09/10/22

#### Maui by Quarter 2023









### Maui by Quarter 2023 (cont.)



Source: Global Agency Pro as of 09/10/22

## Moloka'i by Month 2022



0 0

 $\circ \circ \circ$ 

0

### Moloka'i by Month 2022 (cont.)



Bookings

Source: Global Agency Pro as of 09/10/22

### Moloka'i by Quarter 2023



#### Moloka'i by Quarter 2023 (cont.)



Source: Global Agency Pro as of 09/10/22

### Lāna'i by Month 2022



### Lāna'i by Month 2022 (cont.)



Source: Global Agency Pro as of 09/10/22

#### Lāna'i by Quarter 2023



#### Lāna'i by Quarter 2023 (cont.)



Source: Global Agency Pro as of 09/10/22

## Kaua'i by Mo