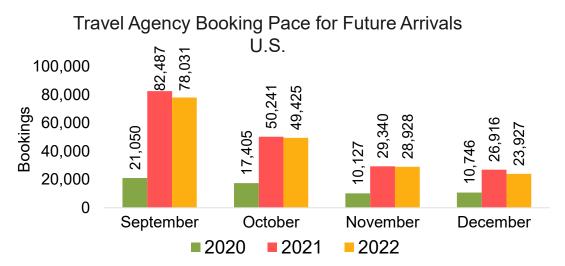

Arrivals, by Month



#### Travel Agency Booking Pace for Future Arrivals, by Quarter



Source: Global Agency Pro as of 09/10/22



#### Travel Agency Booking Pace for Future Arrivals, by Month

#### Travel Agency Booking Pace for Future Arrivals, by Quarter





#### CANADA

#### Travel Agency Booking Pace for Future Arrivals, by Month



#### Travel Agency Booking Pace for Future Arrivals, by Quarter



Source: Global Agency Pro as of 09/10/22

#### **KOREA**

#### Travel Agency Booking Pace for Future Arrivals, by Month



#### Travel Agency Booking Pace for Future Arrivals, by Quarter



Source: Global Agency Pro as of 09/10/22

9/12/2022

#### AUSTRALIA

Travel Agency Booking Pace for Future Arrivals, by Month







Source: Global Agency Pro as of 09/10/22

## O'ahu by Month 2022





Travel Agency Booking Pace for Future Arrivals Japan 405 10,000 5,705 8,000 Bookings 4,152 3,984 3,370 6,000 1,676 4,000 ,292 1,080 947 496 326 260 2,000 Ĺ, 0 September October November December 2020 2021 2022



## O'ahu by Month 2022 (cont.)



Source: Global Agency Pro as of 09/10/22

### O'ahu by Quarter 2023









### O'ahu by Quarter 2023 (cont.)



Source: Global Agency Pro as of 09/10/22

### Maui by Month 2022









# Maui by Month 2022 (cont.)



Source: Global Agency Pro as of 09/10/22

#### Maui by Quarter 2023









### Maui by Quarter 2023 (cont.)



Source: Global Agency Pro as of 09/10/22

## Moloka'i by Month 2022



0 0

 $\circ \circ \circ$ 

0

### Moloka'i by Month 2022 (cont.)



Bookings

Source: Global Agency Pro as of 09/10/22

### Moloka'i by Quarter