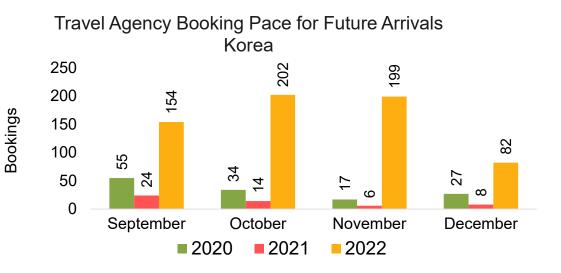

#### **KOREA**

#### Travel Agency Booking Pace for Future Arrivals, by Month

#### Travel Agency Booking Pace for Future Arrivals, by Quarter

Source: Global Agency Pro as of 09/10/22

9/12/2022