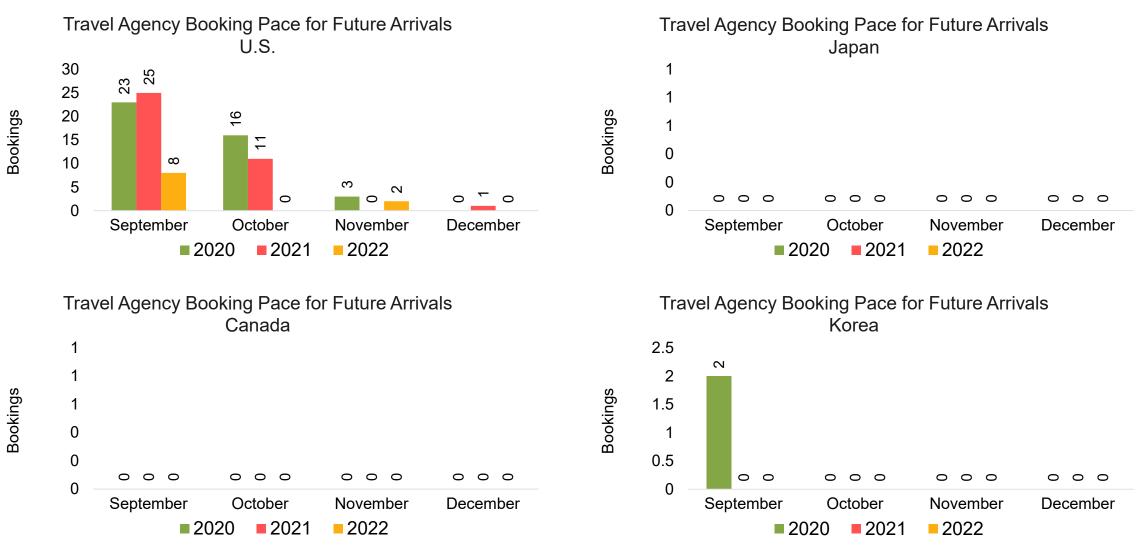

#### Travel Agency Booking Pace for Future Arrivals, by Month

#### Travel Agency Booking Pace for Future Arrivals, by Quarter

Source: Global Agency Pro as of 09/10/22

#### Travel Agency Booking Pace for Future Arrivals, by Quarter

#### CANADA

#### **KOREA**

#### Travel Agency Booking Pace for Future Arrivals, by Quarter

Source: Global Agency Pro as of 09/10/22

9/12/2022