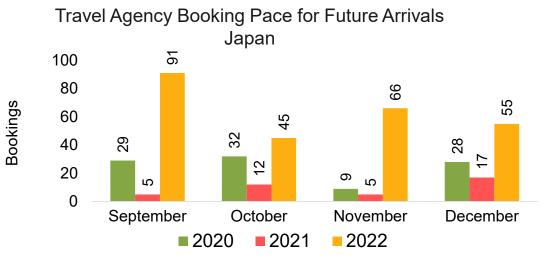

#### Travel Agency Booking Pace for Future Arrivals, by Month

#### Travel Agency Booking Pace for Future Arrivals, by Quarter