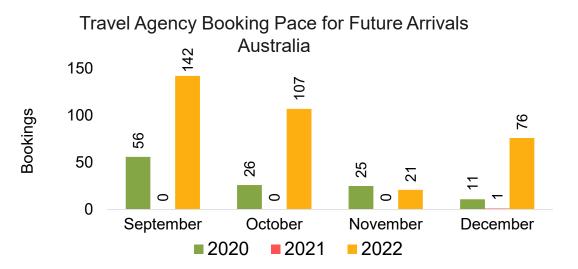

#### AUSTRALIA

Travel Agency Booking Pace for Future Arrivals, by Month

Source: Global Agency Pro as of 09/10/22