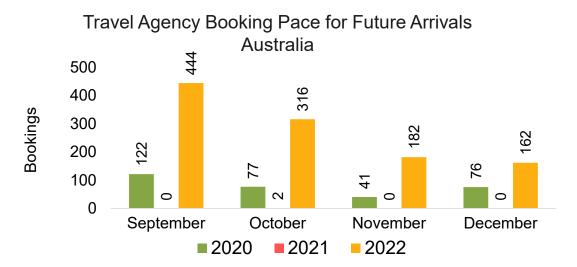

#### AUSTRALIA

Travel Agency Booking Pace for Future Arrivals, by Month

Source: Global Agency Pro as of 09/10/22