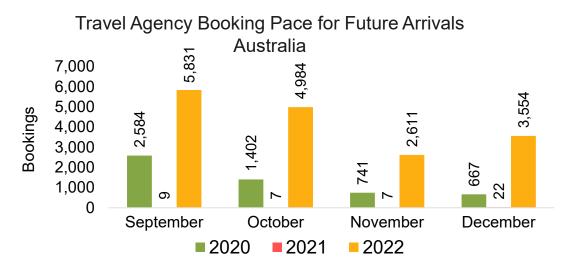

#### AUSTRALIA

Travel Agency Booking Pace for Future Arrivals, by Month

Source: Global Agency Pro as of 09/10/22