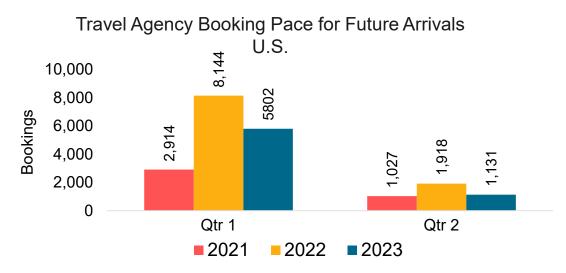

#### Travel Agency Booking Pace for Future Arrivals, by Quarter

Source: Global Agency Pro as of 09/10/22