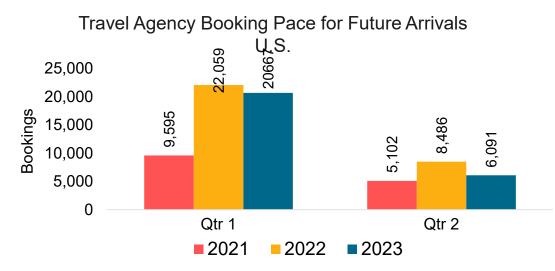

#### Travel Agency Booking Pace for Future Arrivals, by Month

#### Travel Agency Booking Pace for Future Arrivals, by Quarter

Source: Global Agency Pro as of 09/10/22