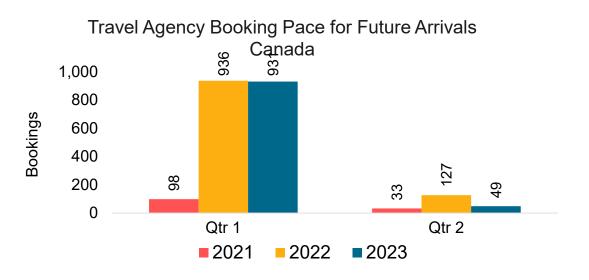

#### CANADA

#### Travel Agency Booking Pace for Future Arrivals, by Month

#### Travel Agency Booking Pace for Future Arrivals, by Quarter

Source: Global Agency Pro as of 09/10/22