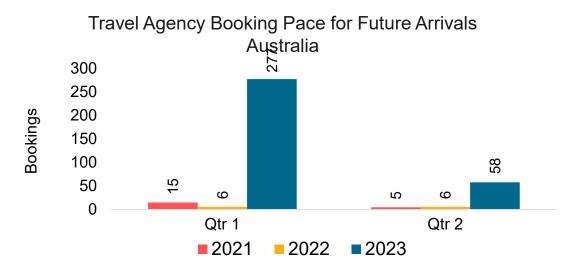

#### AUSTRALIA

Travel Agency Booking Pace for Future Arrivals, by Month

Source: Global Agency Pro as of 09/10/22