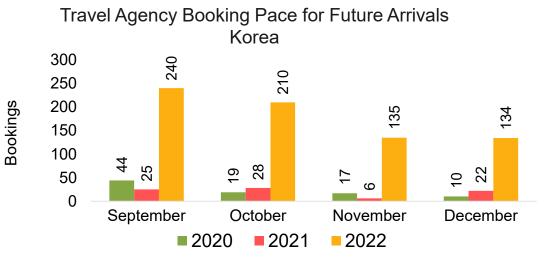

#### **KOREA**

#### Travel Agency Booking Pace for Future Arrivals, by Month

#### Travel Agency Booking Pace for Future Arrivals, by Quarter

Source: Global Agency Pro as of 09/10/22

9/12/2022