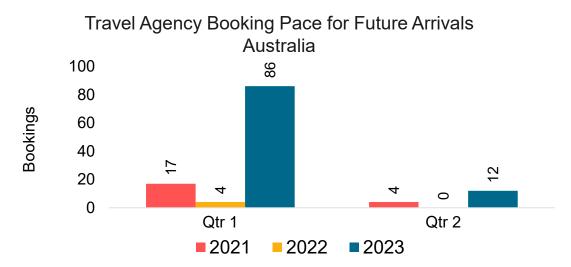

#### AUSTRALIA

Travel Agency Booking Pace for Future Arrivals, by Month

Source: Global Agency Pro as of 09/10/22