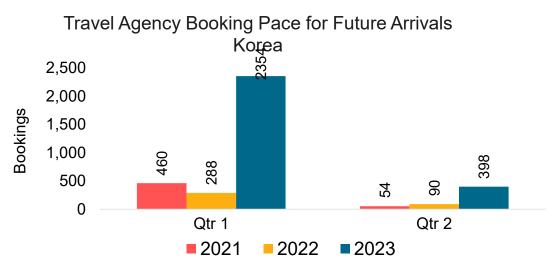

#### Travel Agency Booking Pace for Future Arrivals, by Quarter

Source: Global Agency Pro as of 09/10/22

9/12/2022