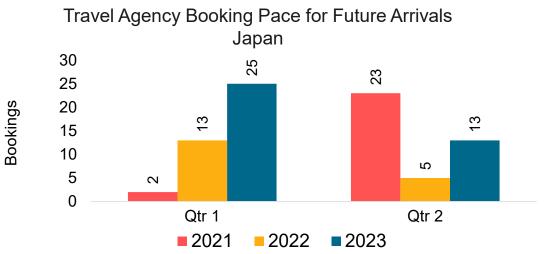

l Agency Booking Pace for Future Arrivals, by Quarter



Source: Global Agency Pro as of 09/10/22

9/12/2022

#### AUSTRALIA

Travel Agency Booking Pace for Future Arrivals, by Month







Source: Global Agency Pro as of 09/10/22

## O'ahu by Month 2022





Travel Agency Booking Pace for Future Arrivals Japan 405 10,000 5,705 8,000 Bookings 4,152 3,984 3,370 6,000 1,676 4,000 ,292 1,080 947 496 326 260 2,000 Ĺ, 0 September October November December 2020 2021 2022



## O'ahu by Month 2022 (cont.)



Source: Global Agency Pro as of 09/10/22

### O'ahu by Quarter 2023









### O'ahu by Quarter 2023 (cont.)



Source: Global Agency Pro as of 09/10/22

### Maui by Month 2022









# Maui by Month 2022 (cont.)



Source: Global Agency Pro as of 09/10/22

#### Maui by Quarter 2023









### Maui by Quarter 2023 (cont.)



Source: Global Agency Pro as of 09/10/22

## Moloka'i by Month 2022



0 0

 $\circ \circ \circ$ 

0

### Moloka'i by Month 2022 (cont.)



Bookings

Source: Global Agency Pro as of 09/10/22

### Moloka'i by Quarter 2023



#### Moloka'i by Quarter 2023 (cont.)



Source: Global Agency Pro as of 09/10/22

### Lāna'i by Month 2022



### Lāna'i by Month 2022 (cont.)



Source: Global Agency Pro as of 09/10/22

#### Lāna'i by Quarter 2023



#### Lāna'i by Quarter 2023 (cont.)



Source: Global Agency Pro as of 09/10/22

## Kaua'i by Month 2022









## Kaua'i by Month 2022 (cont.)



Source: Global Agency Pro as of 09/10/22

### Kaua'i by Quarter 2023







Travel Agency Booking Pace for Future Arrivals Korea



Bookings

### Kaua'i by Quarter 202