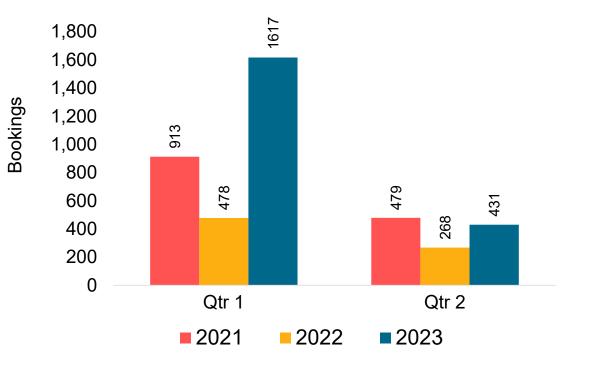

#### Travel Agency Booking Pace for Future Arrivals, by Quarter

Source: Global Agency Pro as of 09/10/22

#### Travel Agency Booking Pace for Future Arrivals, by Quarter

#### Travel Agency Booking Pace for Future Arrivals, by Quarter

Source: Global Agency Pro as of 09/10/22

9/12/2022

### O'ahu by Quarter 2023

### O'ahu by Quarter 2023 (cont.)

Source: Global Agency Pro as of 09/10/22