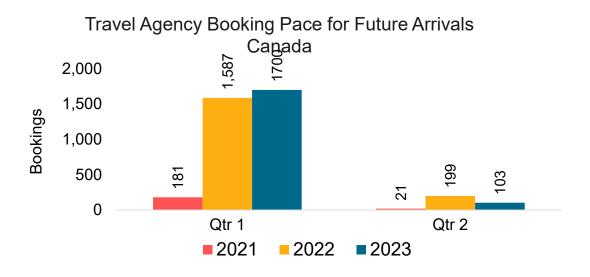

#### Travel Agency Booking Pace for Future Arrivals, by Quarter

Source: Global Agency Pro as of 09/10/22