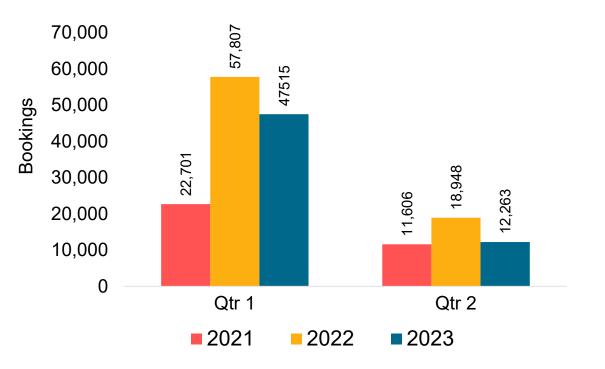

#### Travel Agency Booking Pace for Future Arrivals, by Quarter

Source: Global Agency Pro as of 09/10/22

#### Travel Agency Booking Pace for Future Arrivals, by Quarter

#### Travel Agency Booking Pace for Future Arrivals, by Quarter

Source: Global Agency Pro as of 09/10/22

9/12/2022

### O'ahu by Quarter 2023

### O'ahu by Quarter 2023 (cont.)

Source: Global Agency Pro as of 09/10/22