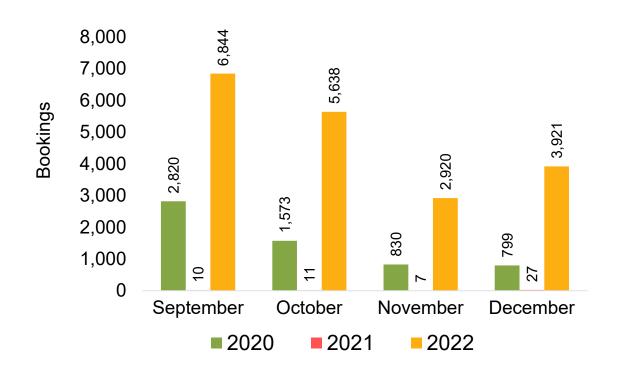

### Maui by Month 2022

# Maui by Month 2022 (cont.)

Source: Global Agency Pro as of 09/10/22