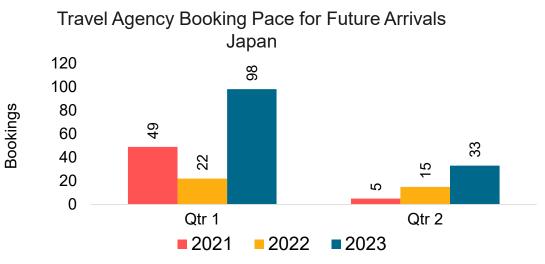

f 09/10/22

### Moloka'i by Quarter 2023



#### Moloka'i by Quarter 2023 (cont.)



Source: Global Agency Pro as of 09/10/22

### Lāna'i by Month 2022



### Lāna'i by Month 2022 (cont.)



Source: Global Agency Pro as of 09/10/22

#### Lāna'i by Quarter 2023



#### Lāna'i by Quarter 2023 (cont.)



Source: Global Agency Pro as of 09/10/22

## Kaua'i by Month 2022









## Kaua'i by Month 2022 (cont.)



Source: Global Agency Pro as of 09/10/22

### Kaua'i by Quarter 2023







Travel Agency Booking Pace for Future Arrivals Korea



Bookings

### Kaua'i by Quarter 2023 (cont.)



Source: Global Agency Pro as of 09/10/22

# Hawai'i Island by Month 2022









### Hawai'i Island by Month 2022 (cont.)



Source: Global Agency Pro as of 09/10/22

## Hawai'i Island by Quarter 2023









### Hawai'i Island by Quarter 2023 (cont.)



Source: Global Agency Pro as of 09/10/22