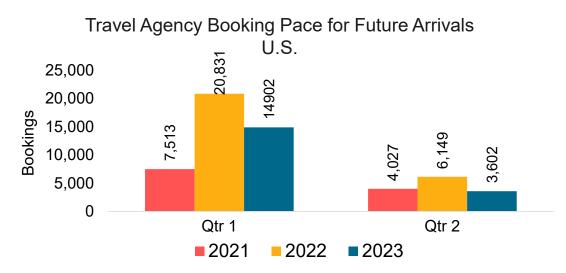

#### Travel Agency Booking Pace for Future Arrivals, by Quarter

Source: Global Agency Pro as of 09/10/22