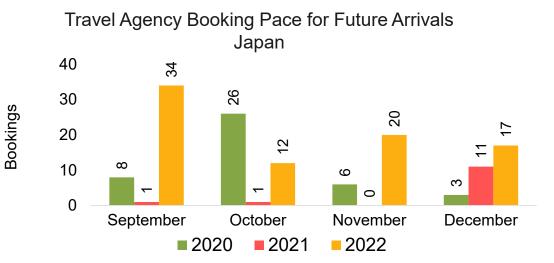

## O'ahu by Month 2022

Travel Agency Booking Pace for Future Arrivals Japan 405 10,000 5,705 8,000 Bookings 4,152 3,984 3,370 6,000 1,676 4,000 ,292 1,080 947 496 326 260 2,000 Ĺ, 0 September October November December 2020 2021 2022