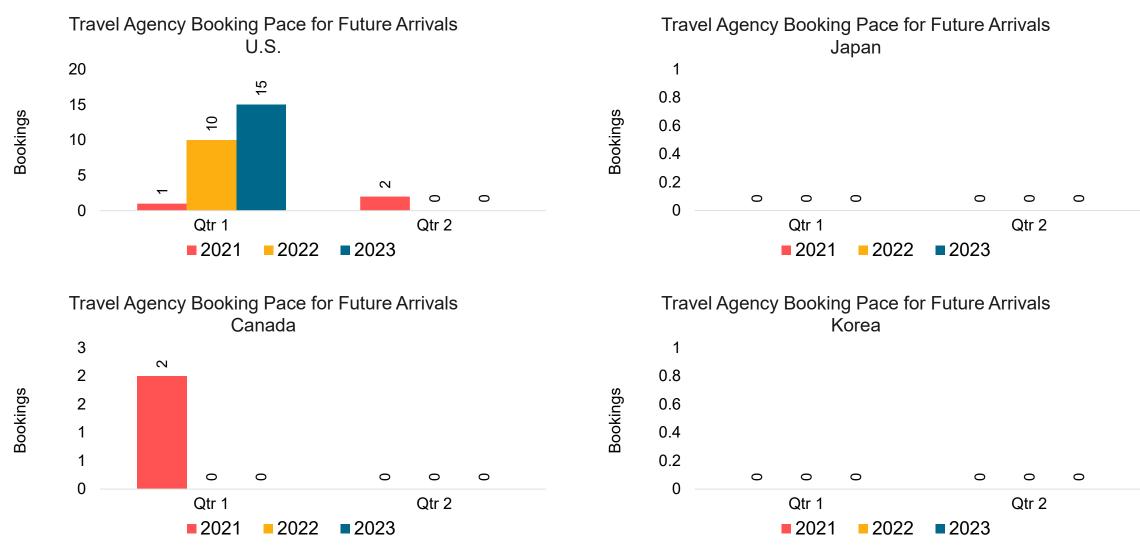

#### Travel Agency Booking Pace for Future Arrivals, by Month

#### Travel Agency Booking Pace for Future Arrivals, by Quarter

Source: Global Agency Pro as of 09/10/22

#### Travel Agency Booking Pace for Future Arrivals, by Quarter

#### CANADA

#### **KOREA**

#### Travel Agency Booking Pace for Future Arrivals, by Quarter

Source: Global Agency Pro as of 09/10/22

9/12/2022