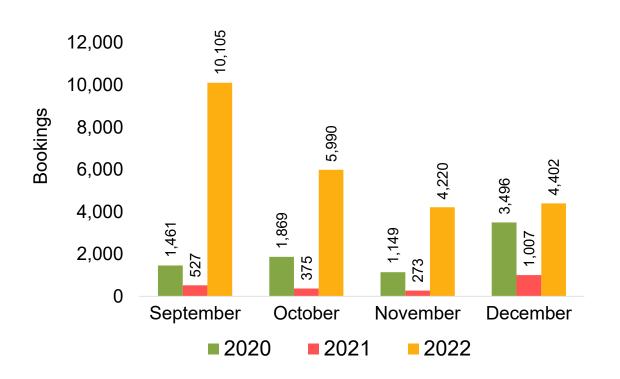

#### Travel Agency Booking Pace for Future Arrivals, by Month

#### AUSTRALIA

Travel Agency Booking Pace for Future Arrivals, by Month

Source: Global Agency Pro as of 09/10/22

## O'ahu by Month 2022

Travel Agency Booking Pace for Future Arrivals Japan 405 10,000 5,705 8,000 Bookings 4,152 3,984 3,370 6,000 1,676 4,000 ,292 1,080 947 496 326 260 2,000 Ĺ, 0 September October November December 2020 2021 2022