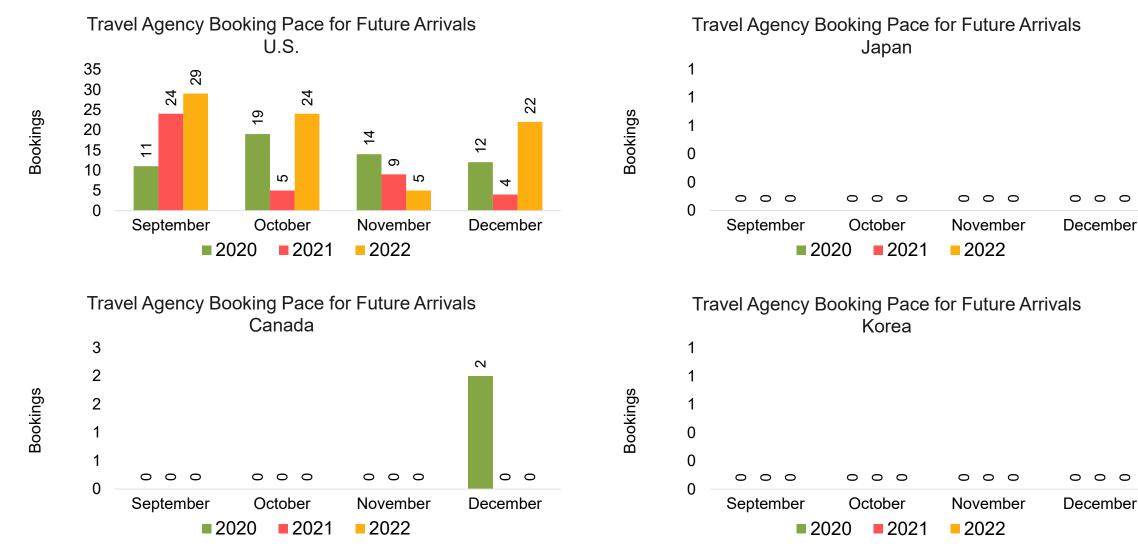

#### Travel Agency Booking Pace for Future Arrivals, by Month

#### Travel Agency Booking Pace for Future Arrivals, by Quarter

Source: Global Agency Pro as of 09/10/22

#### Travel Agency Booking Pace for Future Arrivals, by Quarter

#### CANADA

#### **KOREA**

#### Travel Agency Booking Pace for Future Arrivals, by Quarter

Source: Global Agency Pro as of 09/10/22

9/12/2022