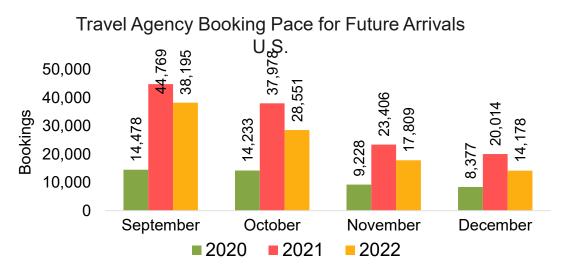

y Pro as of 09/10/22

#### **KOREA**

#### Travel Agency Booking Pace for Future Arrivals, by Month



#### Travel Agency Booking Pace for Future Arrivals, by Quarter



Source: Global Agency Pro as of 09/10/22

9/12/2022

#### AUSTRALIA

Travel Agency Booking Pace for Future Arrivals, by Month







Source: Global Agency Pro as of 09/10/22

## O'ahu by Month 2022





Travel Agency Booking Pace for Future Arrivals Japan 405 10,000 5,705 8,000 Bookings 4,152 3,984 3,370 6,000 1,676 4,000 ,292 1,080 947 496 326 260 2,000 Ĺ, 0 September October November December 2020 2021 2022



## O'ahu by Month 2022 (cont.)



Source: Global Agency Pro as of 09/10/22

### O'ahu by Quarter 2023









### O'ahu by Quarter 2023 (cont.)



Source: Global Agency Pro as of 09/10/22

### Maui by Month 2022









# Maui by Month 2022 (cont.)



Source: Global Agency Pro as of 09/10/22

#### Maui by Quarter 2023









### Maui by Quarter 2023 (cont.)



Source: Global Agency Pro as of 09/10/22

## Moloka'i by Month 2022



0 0

 $\circ \circ \circ$ 

0

### Moloka'i by Month 2022 (cont.)



Bookings

Source: Global Agency Pro as of 09/10/22

### Moloka'i by Quarter 2023



#### Moloka'i by Quarter 2023 (cont.)



Source: Global Agency Pro as of 09/10/22

### Lāna'i by Month 2022



### Lāna'i by Month 2022 (cont.)



Source: Global Agency Pro as of 09/10/22

#### Lāna'i by Quarter 2023



#### Lāna'i by Quarter 2023 (cont.)



Source: Global Agency Pro as of 09/10/22

## Kaua'i by Month 2022









## Kaua'i by Month 2022 (cont.)



Source: Global Agency Pro as of 09/10/22

### Kaua'i b