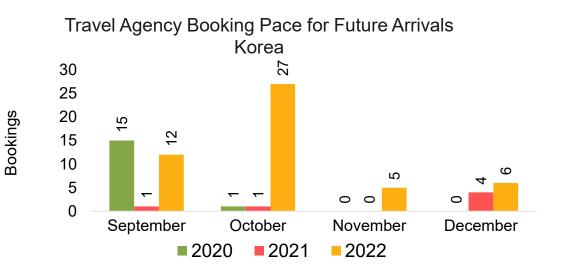

#### **KOREA**

#### Travel Agency Booking Pace for Future Arrivals, by Month

#### Travel Agency Booking Pace for Future Arrivals, by Quarter

Source: Global Agency Pro as of 09/10/22

9/12/2022