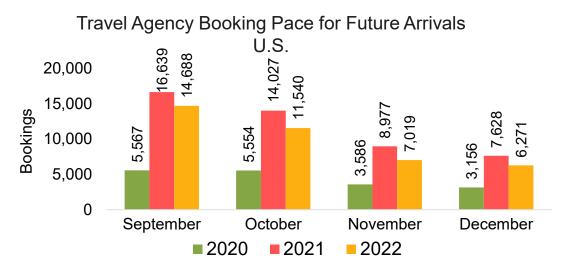

ahu by Quarter 2023 (cont.)



Source: Global Agency Pro as of 09/10/22

### Maui by Month 2022









# Maui by Month 2022 (cont.)



Source: Global Agency Pro as of 09/10/22

#### Maui by Quarter 2023









### Maui by Quarter 2023 (cont.)



Source: Global Agency Pro as of 09/10/22

## Moloka'i by Month 2022



0 0

 $\circ \circ \circ$ 

0

### Moloka'i by Month 2022 (cont.)



Bookings

Source: Global Agency Pro as of 09/10/22

### Moloka'i by Quarter 2023



#### Moloka'i by Quarter 2023 (cont.)



Source: Global Agency Pro as of 09/10/22

### Lāna'i by Month 2022



### Lāna'i by Month 2022 (cont.)



Source: Global Agency Pro as of 09/10/22

#### Lāna'i by Quarter 2023



#### Lāna'i by Quarter 2023 (cont.)



Source: Global Agency Pro as of 09/10/22

## Kaua'i by Month 2022









## Kaua'i by Month 2022 (cont.)



Source: Global Agency Pro as of 09/10/22

### Kaua'i by Quarter 2023







Travel Agency Booking Pace for Future Arrivals Korea



Bookings

### Kaua'i by Quarter 2023 (cont.)



Source: Global Agency Pro as of 09/10/22

# Hawai'i Island by Month 2022









### Hawai'i Island by Month 2022 (cont.)



Source: Global Agency Pro as of 09/10/22

## Hawai'i Island by Quarter 2023









### Hawai'i Island by Quarter 2023 (cont.)



Source: Global Agency Pro as of 09/10/22