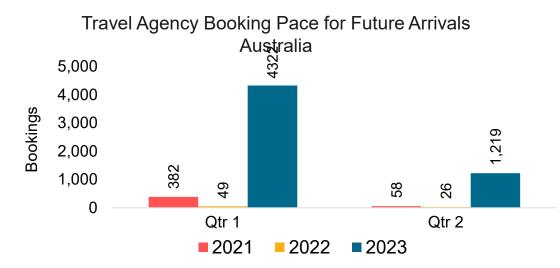

#### AUSTRALIA

Travel Agency Booking Pace for Future Arrivals, by Month

Source: Global Agency Pro as of 09/10/22