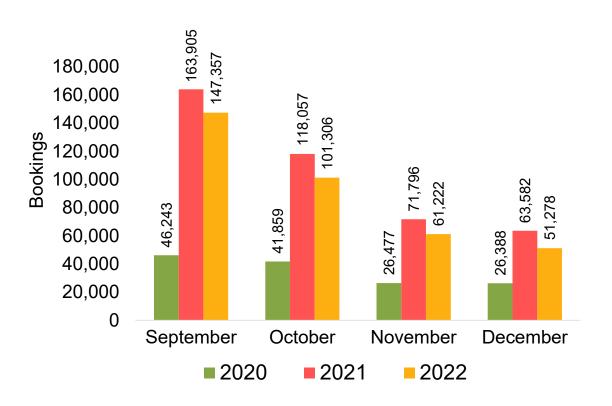

#### Travel Agency Booking Pace for Future Arrivals, by Month

#### AUSTRALIA

Travel Agency Booking Pace for Future Arrivals, by Month

Source: Global Agency Pro as of 09/10/22

## O'ahu by Month 2022

Travel Agency Booking Pace for Future Arrivals Japan 405 10,000 5,705 8,000 Bookings 4,152 3,984 3,370 6,000 1,676 4,000 ,292 1,080 947 496 326 260 2,000 Ĺ, 0 September October November December 2020 2021 2022