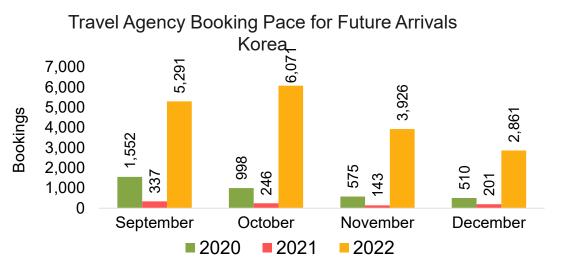

#### **KOREA**

#### Travel Agency Booking Pace for Future Arrivals, by Month

#### Travel Agency Booking Pace for Future Arrivals, by Quarter

Source: Global Agency Pro as of 09/10/22

9/12/2022