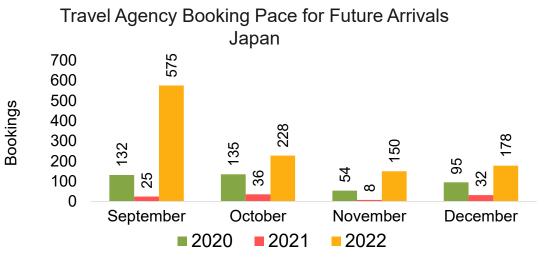

#### Travel Agency Booking Pace for Future Arrivals, by Month

#### Travel Agency Booking Pace for Future Arrivals, by Quarter