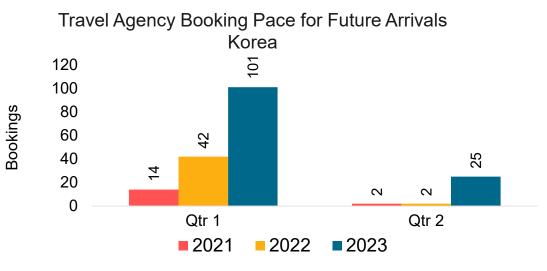

#### Travel Agency Booking Pace for Future Arrivals, by Quarter

Source: Global Agency Pro as of 09/10/22

9/12/2022