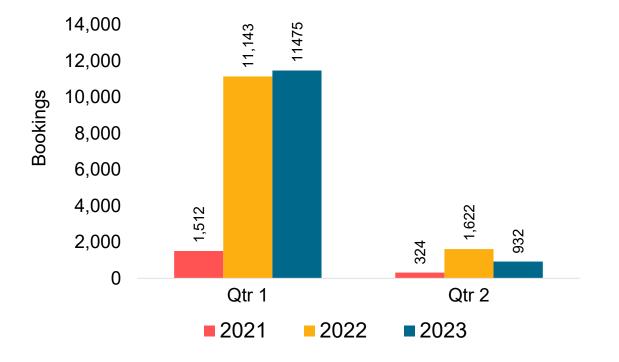

#### Maui by Quarter 2023

### Maui by Quarter 2023 (cont.)

Source: Global Agency Pro as of 09/10/22