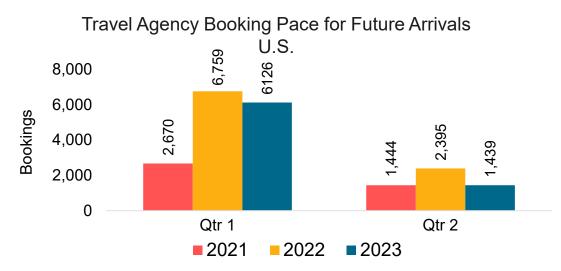

#### Travel Agency Booking Pace for Future Arrivals, by Month

#### Travel Agency Booking Pace for Future Arrivals, by Quarter

Source: Global Agency Pro as of 09/10/22