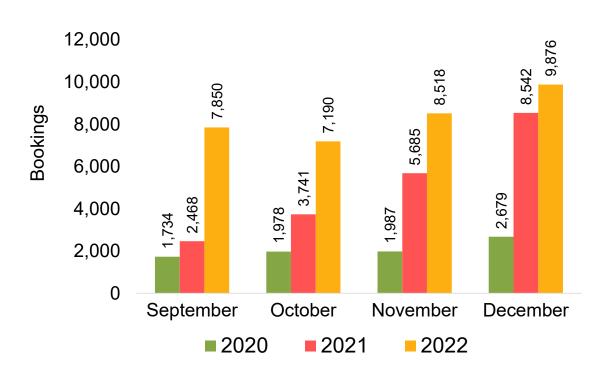

### Maui by Month 2022

# Maui by Month 2022 (cont.)

Source: Global Agency Pro as of 09/10/22