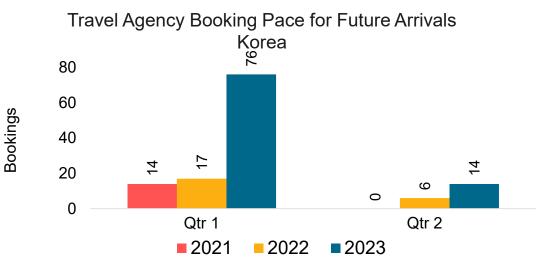

#### Travel Agency Booking Pace for Future Arrivals, by Quarter

Source: Global Agency Pro as of 09/10/22

9/12/2022