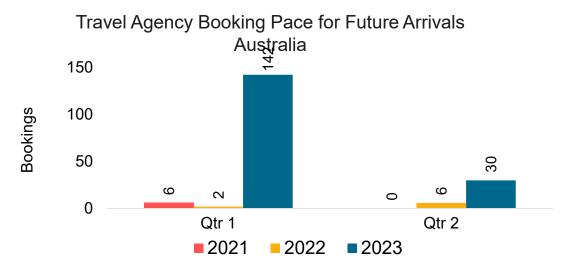

#### AUSTRALIA

Travel Agency Booking Pace for Future Arrivals, by Month

Source: Global Agency Pro as of 09/10/22