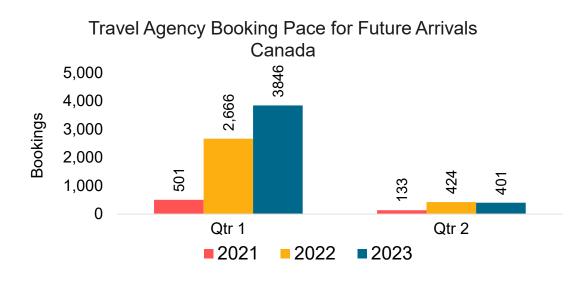

#### CANADA

#### Travel Agency Booking Pace for Future Arrivals, by Month

#### Travel Agency Booking Pace for Future Arrivals, by Quarter

Source: Global Agency Pro as of 09/10/22