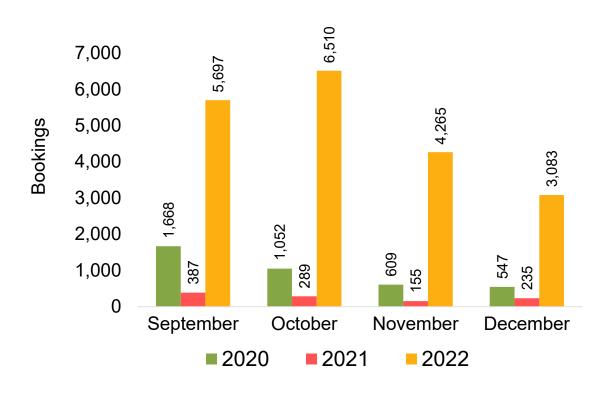

## Kaua'i by Month 2022

## Kaua'i by Month 2022 (cont.)

Source: Global Agency Pro as of 09/10/22