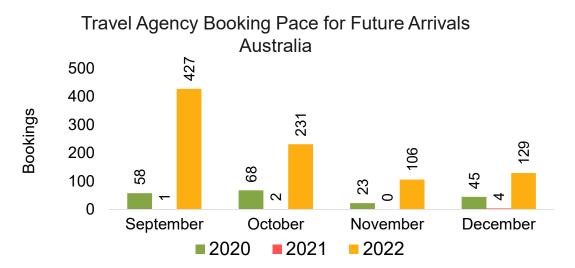

#### AUSTRALIA

Travel Agency Booking Pace for Future Arrivals, by Month

Source: Global Agency Pro as of 09/10/22