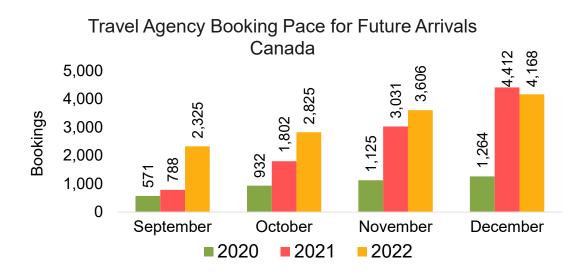

#### CANADA

#### Travel Agency Booking Pace for Future Arrivals, by Month

#### Travel Agency Booking Pace for Future Arrivals, by Quarter

Source: Global Agency Pro as of 09/10/22