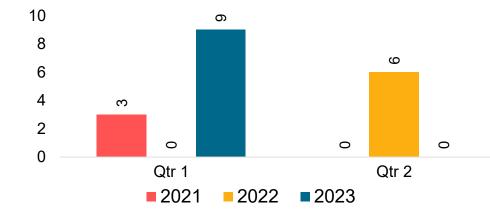

### Kaua'i by Quarter 2023

Travel Agency Booking Pace for Future Arrivals Korea

Bookings

### Kaua'i by Quarter 2023 (cont.)

Source: Global Agency Pro as of 09/10/22