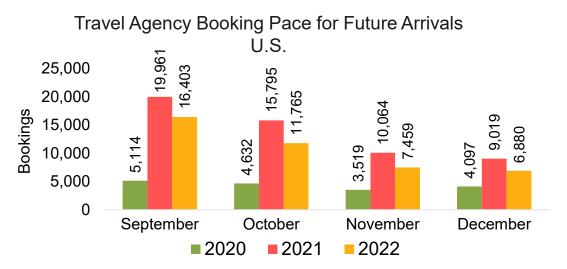

#### Travel Agency Booking Pace for Future Arrivals, by Month

#### Travel Agency Booking Pace for Future Arrivals, by Quarter

Source: Global Agency Pro as of 09/10/22