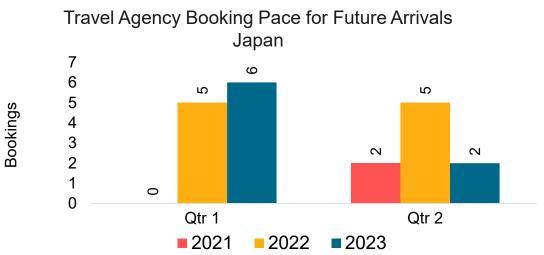

#### **KOREA**

#### Travel Agency Booking Pace for Future Arrivals, by Month

#### Travel Agency Booking Pace for Future Arrivals, by Quarter

Source: Global Agency Pro as of 09/10/22

9/12/2022