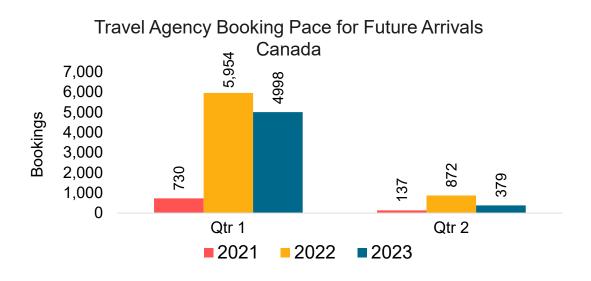

#### Travel Agency Booking Pace for Future Arrivals, by Quarter

Source: Global Agency Pro as of 09/10/22