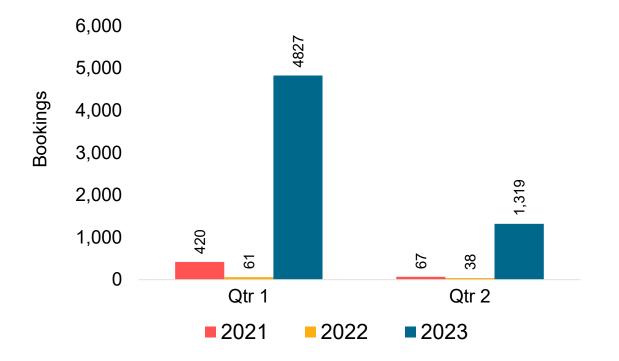

#### Maui by Quarter 2023

### Maui by Quarter 2023 (cont.)

Source: Global Agency Pro as of 09/10/22