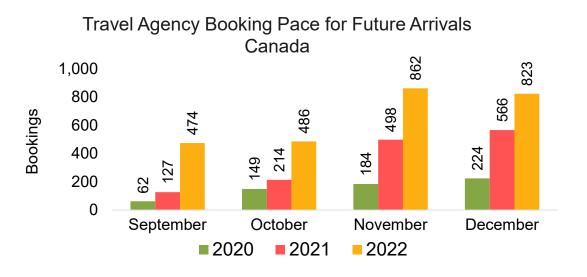

u by Quarter 2023 (cont.)



Source: Global Agency Pro as of 09/10/22

### Maui by Month 2022









# Maui by Month 2022 (cont.)



Source: Global Agency Pro as of 09/10/22

#### Maui by Quarter 2023









### Maui by Quarter 2023 (cont.)



Source: Global Agency Pro as of 09/10/22

## Moloka'i by Month 2022



0 0

 $\circ \circ \circ$ 

0

### Moloka'i by Month 2022 (cont.)



Bookings

Source: Global Agency Pro as of 09/10/22

### Moloka'i by Quarter 2023



#### Moloka'i by Quarter 2023 (cont.)



Source: Global Agency Pro as of 09/10/22

### Lāna'i by Month 2022



### Lāna'i by Month 2022 (cont.)



Source: Global Agency Pro as of 09/10/22

#### Lāna'i by Quarter 2023



#### Lāna'i by Quarter 2023 (cont.)



Source: Global Agency Pro as of 09/10/22

## Kaua'i by Month 2022









## Kaua'i by Month 2022 (cont.)



Source: Global Agency Pro as of 09/10/22

### Kaua'i by Quarter 2023







Travel Agency Booking Pace for Future Arrivals Korea



Bookings

### Kaua'i by Quarter 2023 (cont.)



Source: Global Agency Pro as of 09/10/22

# Hawai'i Island by Month 2022









### Hawai'i Island by Month 2022 (cont.)



Source: Global Agency Pro as of 09/10/22

## Hawai'i Island by Quarter 2023









### Hawai'i Island by Quarter 2023 (cont.)



Source: Global Agency Pro as of 09/10/22