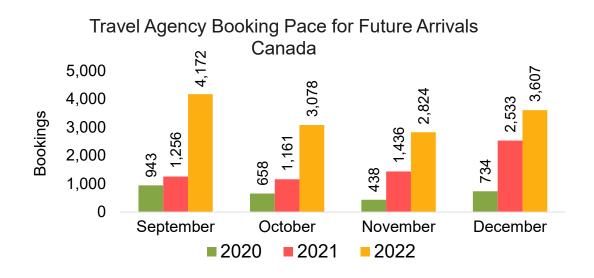

rrivals, by Month



#### Travel Agency Booking Pace for Future Arrivals, by Quarter



Source: Global Agency Pro as of 09/10/22



#### Travel Agency Booking Pace for Future Arrivals, by Month

#### Travel Agency Booking Pace for Future Arrivals, by Quarter





#### CANADA

#### Travel Agency Booking Pace for Future Arrivals, by Month



#### Travel Agency Booking Pace for Future Arrivals, by Quarter



Source: Global Agency Pro as of 09/10/22

#### **KOREA**

#### Travel Agency Booking Pace for Future Arrivals, by Month



#### Travel Agency Booking Pace for Future Arrivals, by Quarter



Source: Global Agency Pro as of 09/10/22

9/12/2022

#### AUSTRALIA

Travel Agency Booking Pace for Future Arrivals, by Month







Source: Global Agency Pro as of 09/10/22

## O'ahu by Month 2022





Travel Agency Booking Pace for Future Arrivals Japan 405 10,000 5,705 8,000 Bookings 4,152 3,984 3,370 6,000 1,676 4,000 ,292 1,080 947 496 326 260 2,000 Ĺ, 0 September October November December 2020 2021 2022



## O'ahu by Month 2022 (cont.)



Source: Global Agency Pro as of 09/10/22

### O'ahu by Quarter 2023









### O'ahu by Quarter 2023 (cont.)



Source: Global Agency Pro as of 09/10/22

### Maui by Month 2022









# Maui by Month 2022 (cont.)



Source: Global Agency Pro as of 09/10/22

#### Maui by Quarter 2023









### Maui by Quarter 2023 (cont.)



Source: Global Agency Pro as of 09/10/22

## Moloka'i by Month 2022



0 0

 $\circ \circ \circ$ 

0

### Moloka'i by Month 2022 (cont.)



Bookings

Source: Global Agency Pro as of 09/10/22

### Moloka'i by Quarter 20