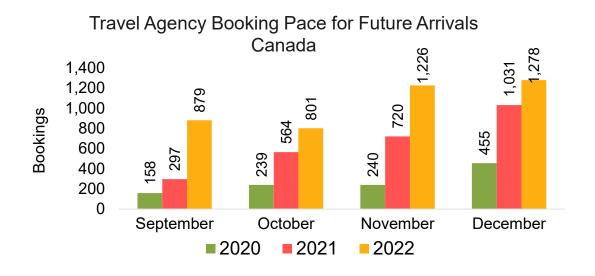

#### CANADA

#### Travel Agency Booking Pace for Future Arrivals, by Month

#### Travel Agency Booking Pace for Future Arrivals, by Quarter

Source: Global Agency Pro as of 09/10/22