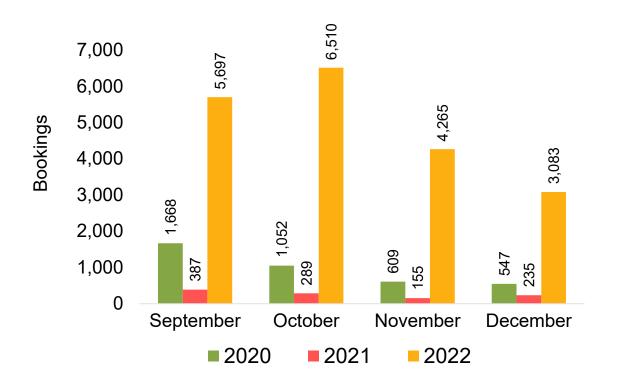

purchased by the passenger. Also known as the Sales Date.

#### Travel Date

The date on which travel is expected to take place.

#### Point of Origin Country

The country which contains the airport at which the ticket started.

#### Travel Agency

Travel Agency associated with the ticket is doing business (DBA).





#### US

Travel Agency Booking Pace for Future Arrivals, by Month



Travel Agency Booking Pace for Future Arrivals, by Quarter



#### **JAPAN**

Travel Agency Booking Pace for Future Arrivals, by Month



Travel Agency Booking Pace for Future Arrivals, by Quarter



#### CANADA

Travel Agency Booking Pace for Future Arrivals, by Month



# Travel Agency Booking Pace for Future Arrivals, by Quarter



#### **KOREA**

Travel Agency Booking Pace for Future Arrivals, by Month



Travel Agency Booking Pace for Future Arrivals, by Quarter



#### **AUSTRALIA**

Travel Agency Booking Pace for Future Arrivals, by Month



Travel Agency Booking Pace for Future Arrivals, by Quarter



### O'ahu by Month 2022









### O'ahu by Month 2022 (cont.)





## O'ahu by Quarter 2023









# O'ahu by Quarter 2023 (cont.)



## Maui by Month 2022









# Maui by Month 2022 (cont.)



## Maui by Quarter 2023









# Maui by Quarter 2023 (cont.)



#### Moloka'i by Month 2022





Travel Agency Booking Pace for Future Arrivals
Canada



#### Travel Agency Booking Pace for Future Arrivals Japan

Bookings

Bookings



Travel Agency Booking Pace for Future Arrivals



Bookings

## Moloka'i by Month 2022 (cont.)



#### Moloka'i by Quarter 2023





Travel Agency Booking