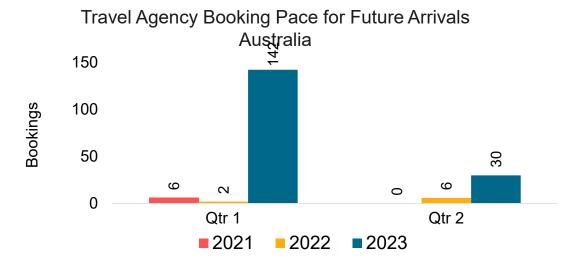

#### **AUSTRALIA**

Travel Agency Booking Pace for Future Arrivals, by Month

Travel Agency Booking Pace for Future Arrivals, by Quarter