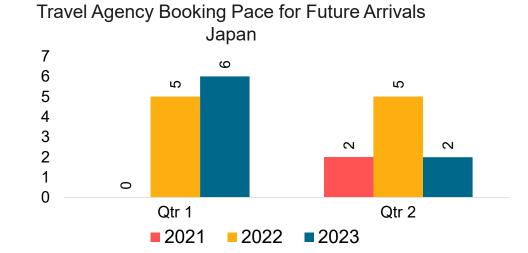

#### **JAPAN**

Travel Agency Booking Pace for Future Arrivals, by Month

Travel Agency Booking Pace for Future Arrivals, by Quarter