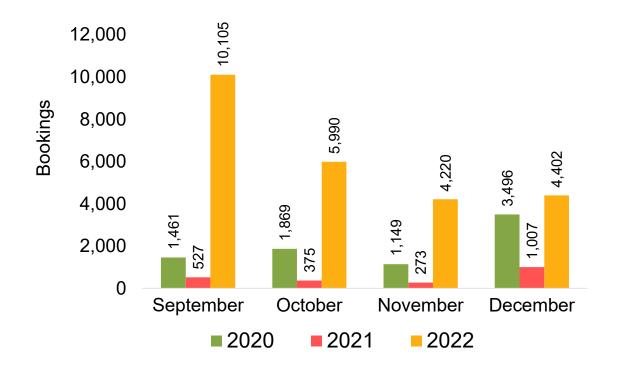

#### Moloka'i by Month 2022

Travel Agency Booking Pace for Future Arrivals
Canada

## Moloka'i by Month 2022 (cont.)