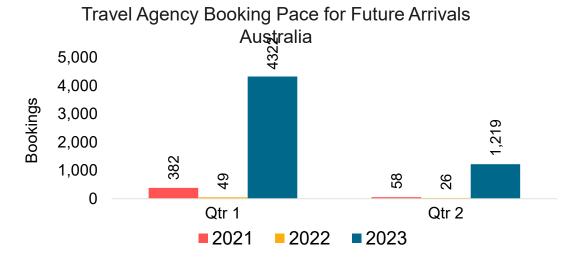

#### **AUSTRALIA**

Travel Agency Booking Pace for Future Arrivals, by Month

Travel Agency Booking Pace for Future Arrivals, by Quarter