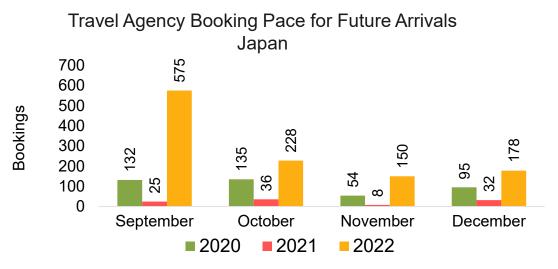

#### **JAPAN**

Travel Agency Booking Pace for Future Arrivals, by Month

Travel Agency Booking Pace for Future Arrivals, by Quarter

#### Travel Agency Booking Pace for Future Arrivals Japan

Bookings

Bookings

Travel Agency Booking Pace for Future Arrivals

Bookings