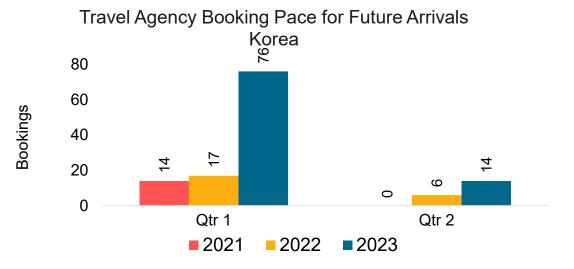

#### **KOREA**

Travel Agency Booking Pace for Future Arrivals, by Month

Travel Agency Booking Pace for Future Arrivals, by Quarter