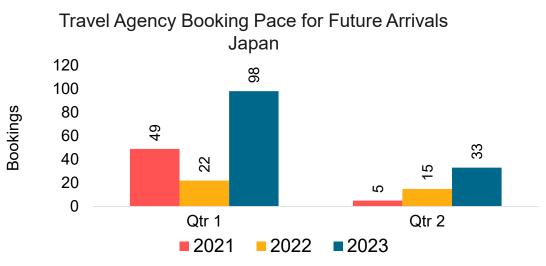

#### **JAPAN**

Travel Agency Booking Pace for Future Arrivals, by Month

Travel Agency Booking Pace for Future Arrivals, by Quarter