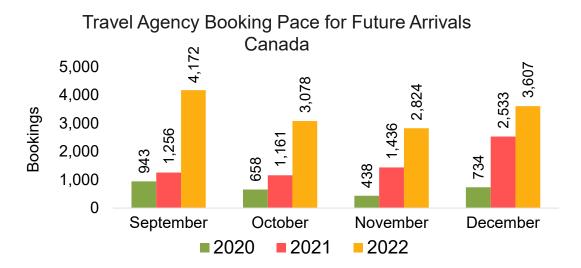

Travel Agency

Travel Agency associated with the ticket is doing business (DBA).





#### US

Travel Agency Booking Pace for Future Arrivals, by Month



Travel Agency Booking Pace for Future Arrivals, by Quarter



#### **JAPAN**

Travel Agency Booking Pace for Future Arrivals, by Month



Travel Agency Booking Pace for Future Arrivals, by Quarter



#### CANADA

Travel Agency Booking Pace for Future Arrivals, by Month



# Travel Agency Booking Pace for Future Arrivals, by Quarter



#### **KOREA**

Travel Agency Booking Pace for Future Arrivals, by Month



Travel Agency Booking Pace for Future Arrivals, by Quarter



#### **AUSTRALIA**

Travel Agency Booking Pace for Future Arrivals, by Month



Travel Agency Booking Pace for Future Arrivals, by Quarter



### O'ahu by Month 2022









### O'ahu by Month 2022 (cont.)





## O'ahu by Quarter 2023









# O'ahu by Quarter 2023 (cont.)



## Maui by Month 2022









# Maui by Month 2022 (cont.)



## Maui by Quarter 2023









# Maui by Quarter 2023 (cont.)



#### Moloka'i by Month 2022





Travel Agency Booking Pace for Future Arrivals
Canada



#### Travel Agency Booking Pace for Future Arrivals Japan

Bookings

Bookings



Travel Agency Booking Pace for Future Arrivals



Bookings

## Moloka'i by Month 2022 (cont.)



#### Moloka'i by Quarter 2023





Travel Agency Booking Pace for Future Arrivals
Canada



#### Travel Agency Booking Pace for Future Arrivals Japan



Travel Agency Booking Pace for Future Arrivals Korea



# Moloka'i by Quarter 2023 (cont.)



## Lāna'i by Month 2022

Travel Agency Book