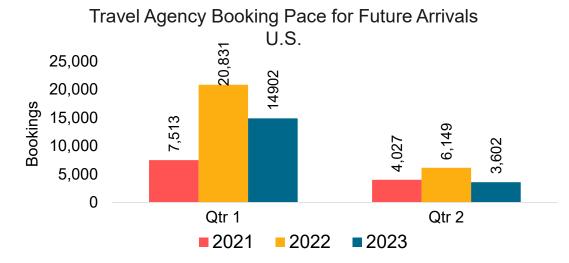

#### US

Travel Agency Booking Pace for Future Arrivals, by Month

Travel Agency Booking Pace for Future Arrivals, by Quarter