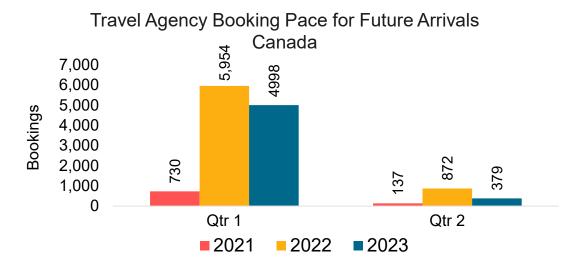

#### CANADA

Travel Agency Booking Pace for Future Arrivals, by Month

# Travel Agency Booking Pace for Future Arrivals, by Quarter