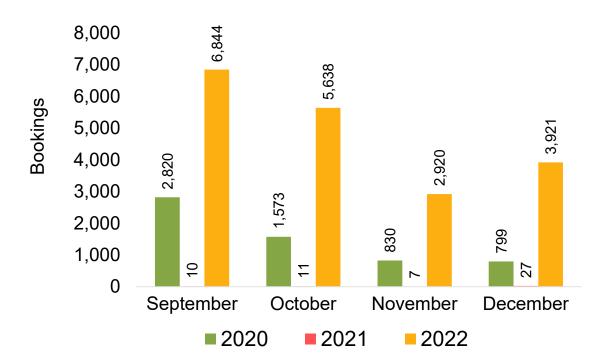

f Origin Country

The country which contains the airport at which the ticket started.

#### Travel Agency

Travel Agency associated with the ticket is doing business (DBA).





#### US

Travel Agency Booking Pace for Future Arrivals, by Month



Travel Agency Booking Pace for Future Arrivals, by Quarter



#### **JAPAN**

Travel Agency Booking Pace for Future Arrivals, by Month



Travel Agency Booking Pace for Future Arrivals, by Quarter



#### CANADA

Travel Agency Booking Pace for Future Arrivals, by Month



# Travel Agency Booking Pace for Future Arrivals, by Quarter



#### **KOREA**

Travel Agency Booking Pace for Future Arrivals, by Month



Travel Agency Booking Pace for Future Arrivals, by Quarter



#### **AUSTRALIA**

Travel Agency Booking Pace for Future Arrivals, by Month



Travel Agency Booking Pace for Future Arrivals, by Quarter



### O'ahu by Month 2022









### O'ahu by Month 2022 (cont.)





## O'ahu by Quarter 2023









# O'ahu by Quarter 2023 (cont.)



## Maui by Month 2022









# Maui by Month 2022 (cont.)



## Maui by Quarter 2023









# Maui by Quarter 2023 (cont.)



#### Moloka'i by Month 2022





Travel Agency Booking Pace for Future Arrivals
Canada



#### Travel Agency Booking Pace for Future Arrivals Japan

Bookings

Bookings



Travel Agency Booking Pace for Future Arrivals



Bookings

## Moloka'i by Month 2022 (cont.)



#### Moloka'i by Quarter 2023





Travel Agency Booking Pace for Future Arrivals
Canada



#### Travel Agency Booking Pace for Future Arrivals Japan



Travel Agency Booking Pace for Future Arrivals