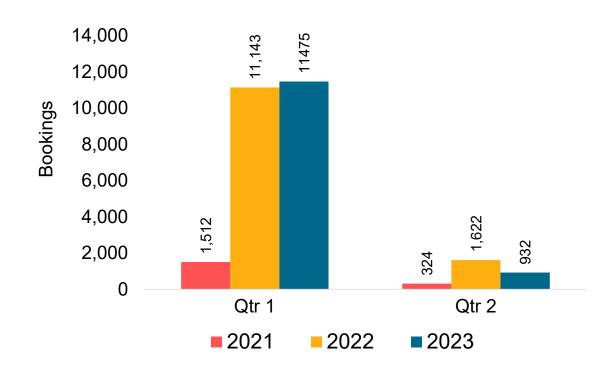

xchanges and Refunds.

#### Booking Date

 The date on which the ticket was purchased by the passenger. Also known as the Sales Date.

#### Travel Date

The date on which travel is expected to take place.

#### Point of Origin Country

The country which contains the airport at which the ticket started.

#### Travel Agency

Travel Agency associated with the ticket is doing business (DBA).





#### US

Travel Agency Booking Pace for Future Arrivals, by Month



Travel Agency Booking Pace for Future Arrivals, by Quarter



#### **JAPAN**

Travel Agency Booking Pace for Future Arrivals, by Month



Travel Agency Booking Pace for Future Arrivals, by Quarter



#### CANADA

Travel Agency Booking Pace for Future Arrivals, by Month



# Travel Agency Booking Pace for Future Arrivals, by Quarter



#### **KOREA**

Travel Agency Booking Pace for Future Arrivals, by Month



Travel Agency Booking Pace for Future Arrivals, by Quarter



#### **AUSTRALIA**

Travel Agency Booking Pace for Future Arrivals, by Month



Travel Agency Booking Pace for Future Arrivals, by Quarter



### O'ahu by Month 2022









### O'ahu by Month 2022 (cont.)





## O'ahu by Quarter 2023









# O'ahu by Quarter 2023 (cont.)



## Maui by Month 2022









# Maui by Month 2022 (cont.)



## Maui by Quarter 2023









# Maui by Quarter 2023 (cont.)



#### Moloka'i by Month 2022





Travel Agency Booking Pace for Future Arrivals
Canada



#### Travel Agency Booking Pace for Future Arrivals Japan

Bookings

Bookings



Travel Agency Booking Pace for Future Arrivals



Bookings

## Moloka'i by Mon