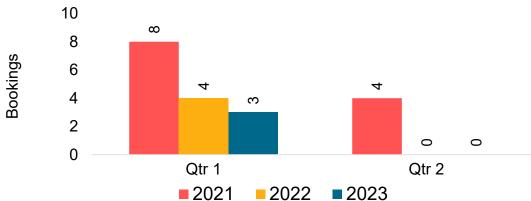

#### US

Travel Agency Booking Pace for Future Arrivals, by Month

Travel Agency Booking Pace for Future Arrivals, by Quarter