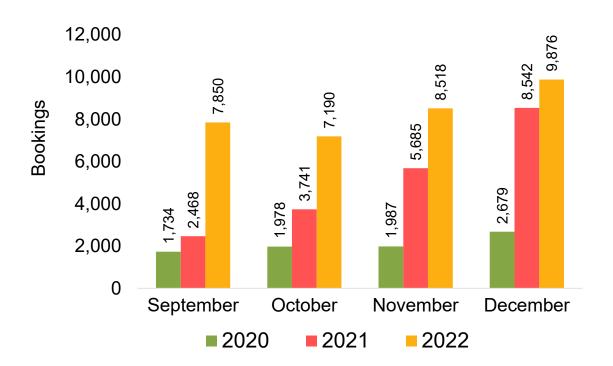

r-island travelers) from Sales transactions counted, including Exchanges and Refunds.

#### Booking Date

 The date on which the ticket was purchased by the passenger. Also known as the Sales Date.

#### Travel Date

The date on which travel is expected to take place.

#### Point of Origin Country

The country which contains the airport at which the ticket started.

#### Travel Agency

Travel Agency associated with the ticket is doing business (DBA).





#### US

Travel Agency Booking Pace for Future Arrivals, by Month



Travel Agency Booking Pace for Future Arrivals, by Quarter



#### **JAPAN**

Travel Agency Booking Pace for Future Arrivals, by Month



Travel Agency Booking Pace for Future Arrivals, by Quarter



#### CANADA

Travel Agency Booking Pace for Future Arrivals, by Month



# Travel Agency Booking Pace for Future Arrivals, by Quarter



#### **KOREA**

Travel Agency Booking Pace for Future Arrivals, by Month



Travel Agency Booking Pace for Future Arrivals, by Quarter



#### **AUSTRALIA**

Travel Agency Booking Pace for Future Arrivals, by Month



Travel Agency Booking Pace for Future Arrivals, by Quarter



### O'ahu by Month 2022









### O'ahu by Month 2022 (cont.)





## O'ahu by Quarter 2023









# O'ahu by Quarter 2023 (cont.)



## Maui by Month 2022









# Maui by Month 2022 (cont.)



## Maui by Quarter 2023









# Maui by Quarter 2023 (cont.)



#### Moloka'i by Month 2022





Travel Agency Booking Pace for Future Arrivals
Canada



#### Travel Agency Booking Pace for Future Arrivals Japan

Bookings

Bookings



Travel Agency