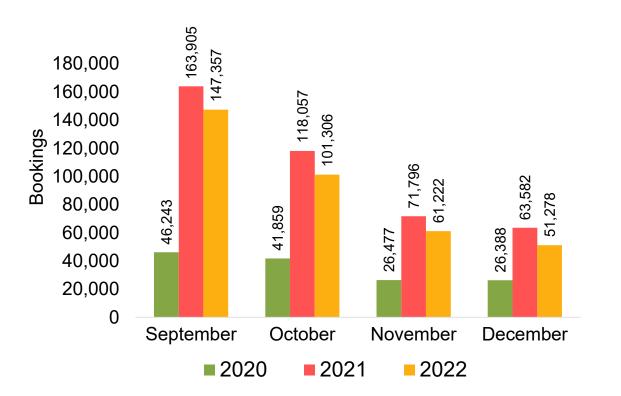

rical ticketing data and one year of advance purchase data.
- The information is updated daily with a recency of two days prior to current date.





#### Global Agency Pro Index

#### Bookings

 Net sum of the number of visitors (i.e., excluding Hawai'i residents and inter-island travelers) from Sales transactions counted, including Exchanges and Refunds.

#### Booking Date

 The date on which the ticket was purchased by the passenger. Also known as the Sales Date.

#### Travel Date

The date on which travel is expected to take place.

#### Point of Origin Country

The country which contains the airport at which the ticket started.

#### Travel Agency

Travel Agency associated with the ticket is doing business (DBA).





#### US

Travel Agency Booking Pace for Future Arrivals, by Month



Travel Agency Booking Pace for Future Arrivals, by Quarter



#### **JAPAN**

Travel Agency Booking Pace for Future Arrivals, by Month



Travel Agency Booking Pace for Future Arrivals, by Quarter



#### CANADA

Travel Agency Booking Pace for Future Arrivals, by Month



# Travel Agency Booking Pace for Future Arrivals, by Quarter



#### **KOREA**

Travel Agency Booking Pace for Future Arrivals, by Month



Travel Agency Booking Pace for Future Arrivals, by Quarter



#### **AUSTRALIA**

Travel Agency Booking Pace for Future Arrivals, by Month



Travel Agency Booking Pace for Future Arrivals, by Quarter



### O'ahu by Month 2022









### O'ahu by Month 2022 (cont.)





## O'ahu by Quarter 2023









# O'ahu by Quarter 2023 (cont.)



## Maui by Month 2022









# Maui by M