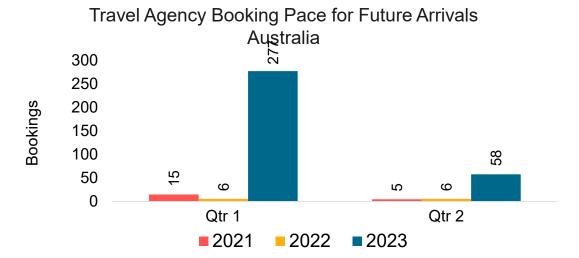

#### **AUSTRALIA**

Travel Agency Booking Pace for Future Arrivals, by Month

Travel Agency Booking Pace for Future Arrivals, by Quarter