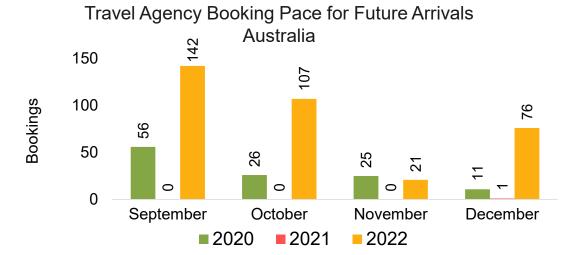

#### **AUSTRALIA**

Travel Agency Booking Pace for Future Arrivals, by Month

Travel Agency Booking Pace for Future Arrivals, by Quarter