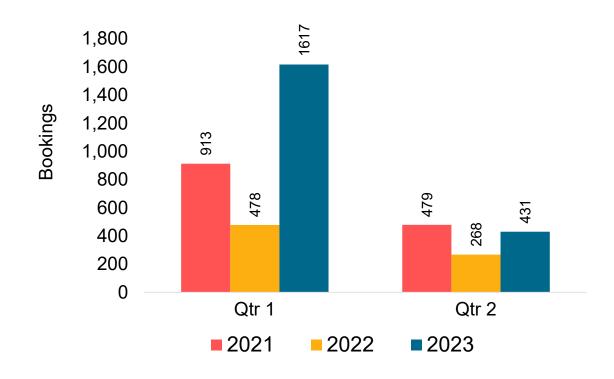

#### Moloka'i by Quarter 2023

Travel Agency Booking Pace for Future Arrivals
Canada

# Moloka'i by Quarter 2023 (cont.)