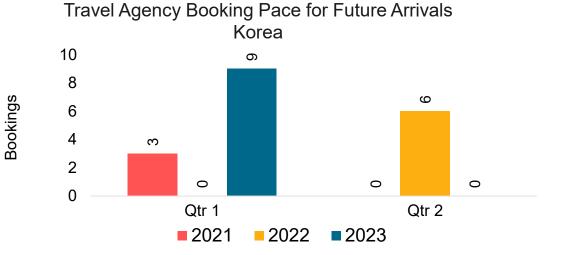

#### **KOREA**

Travel Agency Booking Pace for Future Arrivals, by Month

Travel Agency Booking Pace for Future Arrivals, by Quarter