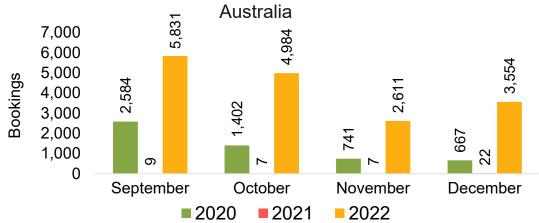

#### **AUSTRALIA**

Travel Agency Booking Pace for Future Arrivals, by Month

Travel Agency Booking Pace for Future Arrivals, by Quarter