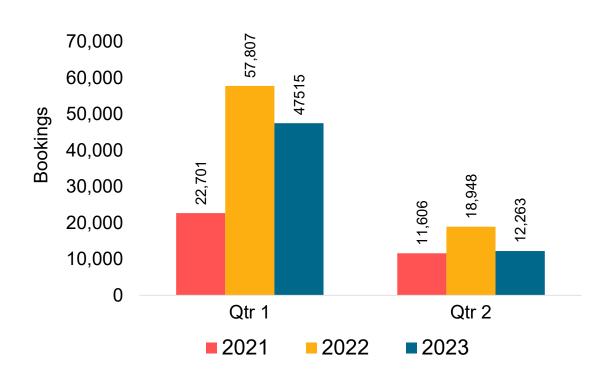

The information is updated daily with a recency of two days prior to current date.





#### Global Agency Pro Index

#### Bookings

 Net sum of the number of visitors (i.e., excluding Hawai'i residents and inter-island travelers) from Sales transactions counted, including Exchanges and Refunds.

#### Booking Date

 The date on which the ticket was purchased by the passenger. Also known as the Sales Date.

#### Travel Date

The date on which travel is expected to take place.

#### Point of Origin Country

The country which contains the airport at which the ticket started.

#### Travel Agency

Travel Agency associated with the ticket is doing business (DBA).





#### US

Travel Agency Booking Pace for Future Arrivals, by Month



Travel Agency Booking Pace for Future Arrivals, by Quarter



#### **JAPAN**

Travel Agency Booking Pace for Future Arrivals, by Month



Travel Agency Booking Pace for Future Arrivals, by Quarter



#### CANADA

Travel Agency Booking Pace for Future Arrivals, by Month



# Travel Agency Booking Pace for Future Arrivals, by Quarter



#### **KOREA**

Travel Agency Booking Pace for Future Arrivals, by Month



Travel Agency Booking Pace for Future Arrivals, by Quarter



#### **AUSTRALIA**

Travel Agency Booking Pace for Future Arrivals, by Month



Travel Agency Booking Pace for Future Arrivals, by Quarter



### O'ahu by Month 2022









### O'ahu by Month 2022 (cont.)





## O'ahu by Quarter 2023









# O'ahu by Quarter 2023 (cont.)



## Maui by Month 2022









# Maui by Month 2022 (cont.)



## Maui by Quarter 2023









# Maui b