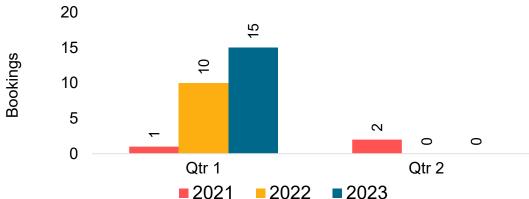

#### CANADA

Travel Agency Booking Pace for Future Arrivals, by Month

# Travel Agency Booking Pace for Future Arrivals, by Quarter