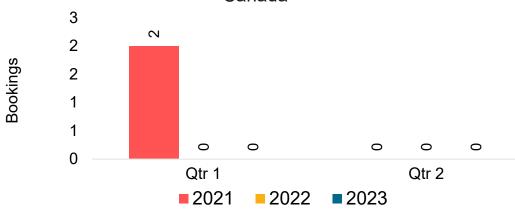

#### **JAPAN**

Travel Agency Booking Pace for Future Arrivals, by Month

Travel Agency Booking Pace for Future Arrivals, by Quarter