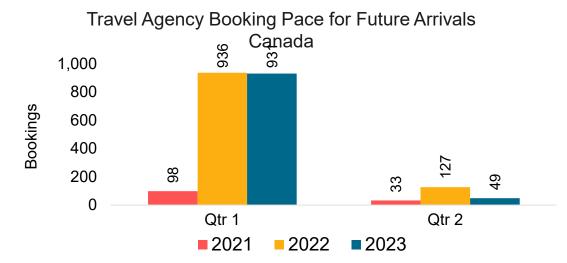

#### CANADA

Travel Agency Booking Pace for Future Arrivals, by Month

# Travel Agency Booking Pace for Future Arrivals, by Quarter