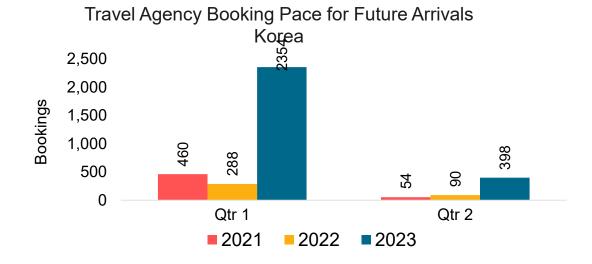

#### **KOREA**

Travel Agency Booking Pace for Future Arrivals, by Month

Travel Agency Booking Pace for Future Arrivals, by Quarter