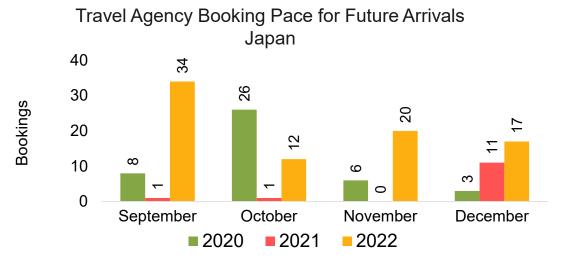

#### **JAPAN**

Travel Agency Booking Pace for Future Arrivals, by Month

Travel Agency Booking Pace for Future Arrivals, by Quarter