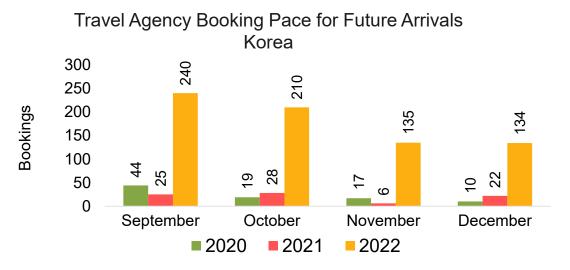

#### **KOREA**

Travel Agency Booking Pace for Future Arrivals, by Month

Travel Agency Booking Pace for Future Arrivals, by Quarter

#### Travel Agency Booking Pace for Future Arrivals Japan

Travel Agency Booking Pace for Future Arrivals Korea