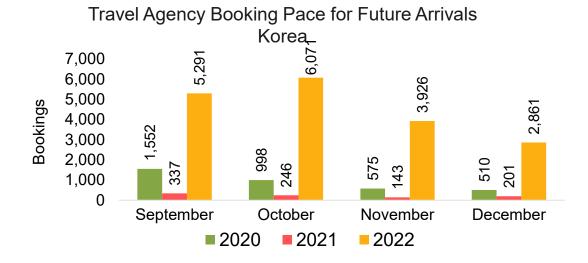

#### **KOREA**

Travel Agency Booking Pace for Future Arrivals, by Month

Travel Agency Booking Pace for Future Arrivals, by Quarter

#### Travel Agency Booking Pace for Future Arrivals Japan

Travel Agency Booking Pace for Future Arrivals Korea