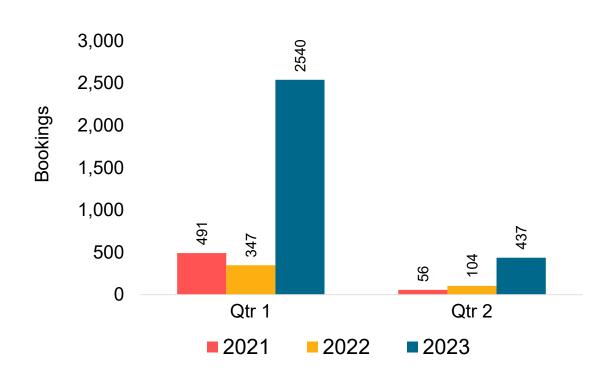

# Travel Date

The date on which travel is expected to take place.

#### Point of Origin Country

The country which contains the airport at which the ticket started.

#### Travel Agency

Travel Agency associated with the ticket is doing business (DBA).





#### US

Travel Agency Booking Pace for Future Arrivals, by Month



Travel Agency Booking Pace for Future Arrivals, by Quarter



#### **JAPAN**

Travel Agency Booking Pace for Future Arrivals, by Month



Travel Agency Booking Pace for Future Arrivals, by Quarter



#### CANADA

Travel Agency Booking Pace for Future Arrivals, by Month



# Travel Agency Booking Pace for Future Arrivals, by Quarter



#### **KOREA**

Travel Agency Booking Pace for Future Arrivals, by Month



Travel Agency Booking Pace for Future Arrivals, by Quarter



#### **AUSTRALIA**

Travel Agency Booking Pace for Future Arrivals, by Month



Travel Agency Booking Pace for Future Arrivals, by Quarter



### O'ahu by Month 2022









### O'ahu by Month 2022 (cont.)





## O'ahu by Quarter 2023









# O'ahu by Quarter 2023 (cont.)



## Maui by Month 2022









# Maui by Month 2022 (cont.)



## Maui by Quarter 2023









# Maui by Quarter 2023 (cont.)



#### Moloka'i by Month 2022





Travel Agency Booking Pace for Future Arrivals
Canada



#### Travel Agency Booking Pace for Future Arrivals Japan

Bookings

Bookings



Travel Agency Booking Pace for Future Arrivals



Bookings

## Moloka'i by Month 2022 (cont.)



#### Moloka'i by Quarter 2023





Travel Agency Booking Pace for Future Arrivals
Canada



#### Travel Agency Booking