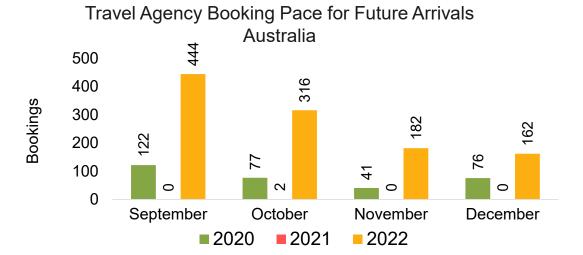

#### **AUSTRALIA**

Travel Agency Booking Pace for Future Arrivals, by Month

Travel Agency Booking Pace for Future Arrivals, by Quarter