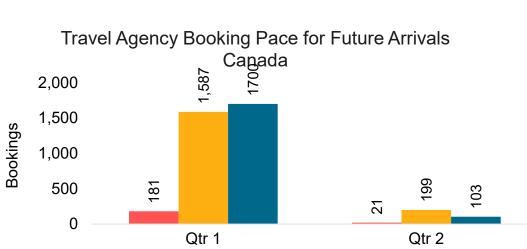

#### CANADA

Travel Agency Booking Pace for Future Arrivals, by Month

# Travel Agency Booking Pace for Future Arrivals, by Quarter