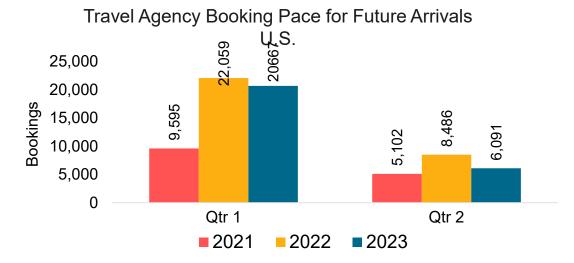

#### US

Travel Agency Booking Pace for Future Arrivals, by Month

Travel Agency Booking Pace for Future Arrivals, by Quarter

## Lāna'i by Month 2022

Travel Agency Booking Pace for Future Arrivals U.S.

Travel Agency Booking Pace for Future Arrivals
Canada

Travel Agency Booking Pace for Future Arrivals

Japan

Travel Agency Booking Pace for Future Arrivals
Korea