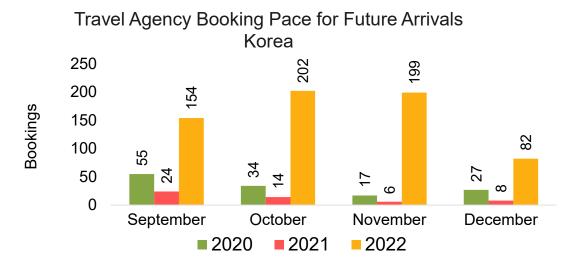

#### **KOREA**

Travel Agency Booking Pace for Future Arrivals, by Month

Travel Agency Booking Pace for Future Arrivals, by Quarter