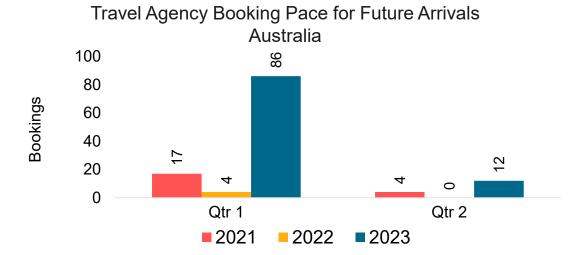

#### **AUSTRALIA**

Travel Agency Booking Pace for Future Arrivals, by Month

Travel Agency Booking Pace for Future Arrivals, by Quarter