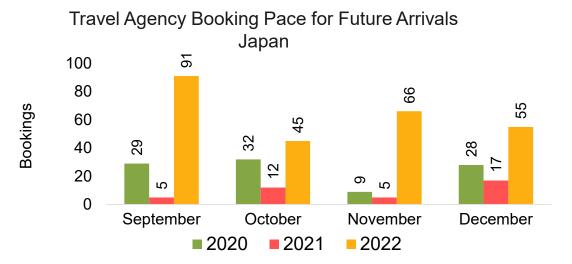

#### **JAPAN**

Travel Agency Booking Pace for Future Arrivals, by Month

Travel Agency Booking Pace for Future Arrivals, by Quarter