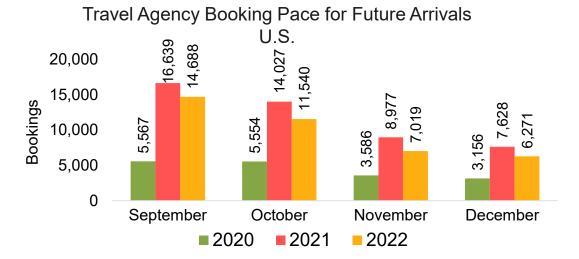

#### US

Travel Agency Booking Pace for Future Arrivals, by Month

Travel Agency Booking Pace for Future Arrivals, by Quarter