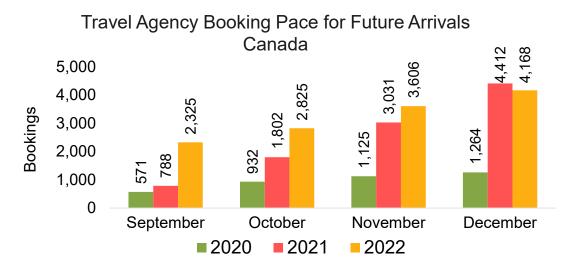

ivals, by Month



Travel Agency Booking Pace for Future Arrivals, by Quarter



#### **JAPAN**

Travel Agency Booking Pace for Future Arrivals, by Month



Travel Agency Booking Pace for Future Arrivals, by Quarter



#### CANADA

Travel Agency Booking Pace for Future Arrivals, by Month



# Travel Agency Booking Pace for Future Arrivals, by Quarter



#### **KOREA**

Travel Agency Booking Pace for Future Arrivals, by Month



Travel Agency Booking Pace for Future Arrivals, by Quarter



#### **AUSTRALIA**

Travel Agency Booking Pace for Future Arrivals, by Month



Travel Agency Booking Pace for Future Arrivals, by Quarter



### O'ahu by Month 2022









### O'ahu by Month 2022 (cont.)





## O'ahu by Quarter 2023









# O'ahu by Quarter 2023 (cont.)



## Maui by Month 2022









# Maui by Month 2022 (cont.)



## Maui by Quarter 2023









# Maui by Quarter 2023 (cont.)



#### Moloka'i by Month 2022





Travel Agency Booking Pace for Future Arrivals
Canada



#### Travel Agency Booking Pace for Future Arrivals Japan

Bookings

Bookings



Travel Agency Booking Pace for Future Arrivals



Bookings

## Moloka'i by Month 2022 (cont.)



#### Moloka'i by Quarter 2023





Travel Agency Booking Pace for Future Arrivals
Canada



#### Travel Agency Booking Pace for Future Arrivals Japan



Travel Agency Booking Pace for Future Arrivals Korea



# Moloka'i by Quarter 2023 (cont.)



## Lāna'i by Month 2022

Travel Agency Booking Pace for Future Arrivals U.S.



Travel Agency Booking Pace for Future Arrivals
Canada



Travel Agency Booking Pace for Future Arriv