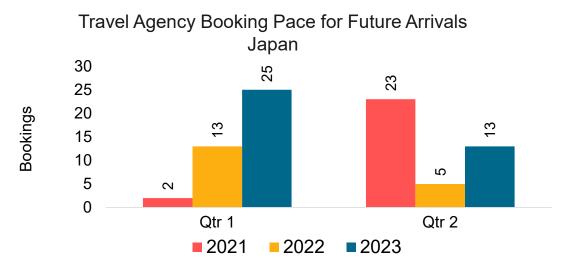

#### **JAPAN**

Travel Agency Booking Pace for Future Arrivals, by Month

Travel Agency Booking Pace for Future Arrivals, by Quarter