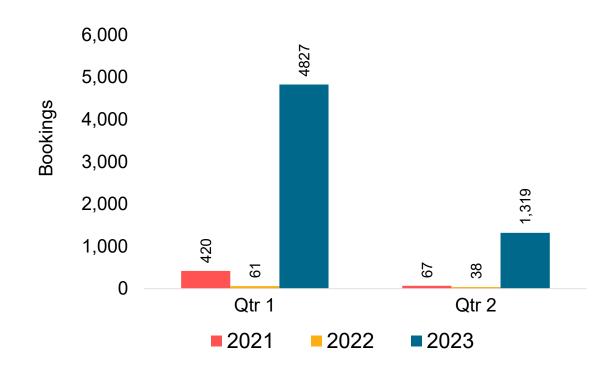

ich the ticket started.

#### Travel Agency

Travel Agency associated with the ticket is doing business (DBA).





#### US

Travel Agency Booking Pace for Future Arrivals, by Month



Travel Agency Booking Pace for Future Arrivals, by Quarter



#### **JAPAN**

Travel Agency Booking Pace for Future Arrivals, by Month



Travel Agency Booking Pace for Future Arrivals, by Quarter



#### CANADA

Travel Agency Booking Pace for Future Arrivals, by Month



# Travel Agency Booking Pace for Future Arrivals, by Quarter



#### **KOREA**

Travel Agency Booking Pace for Future Arrivals, by Month



Travel Agency Booking Pace for Future Arrivals, by Quarter



#### **AUSTRALIA**

Travel Agency Booking Pace for Future Arrivals, by Month



Travel Agency Booking Pace for Future Arrivals, by Quarter



### O'ahu by Month 2022









### O'ahu by Month 2022 (cont.)





## O'ahu by Quarter 2023









# O'ahu by Quarter 2023 (cont.)



## Maui by Month 2022









# Maui by Month 2022 (cont.)



## Maui by Quarter 2023









# Maui by Quarter 2023 (cont.)



#### Moloka'i by Month 2022





Travel Agency Booking Pace for Future Arrivals
Canada



#### Travel Agency Booking Pace for Future Arrivals Japan

Bookings

Bookings



Travel Agency Booking Pace for Future Arrivals



Bookings

## Moloka'i by Month 2022 (cont.)



#### Moloka'i by Quarter 2023





Travel Agency Booking Pace for Future Arrivals
Canada



#### Travel Agency Booking Pace for Future Arrivals Japan



Travel Agency Booking Pace for Future Arrivals Korea



# Moloka'i by Quarter 2023 (cont.)



## Lāna'i by M