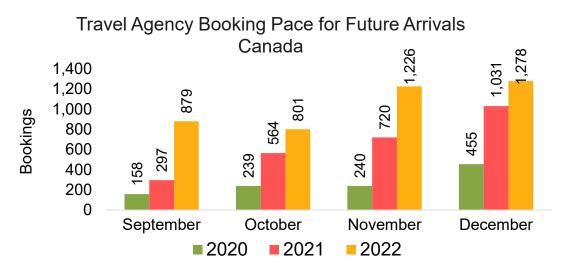

Agency Booking Pace for Future Arrivals Korea



# Moloka'i by Quarter 2023 (cont.)



## Lāna'i by Month 2022

Travel Agency Booking Pace for Future Arrivals U.S.



Travel Agency Booking Pace for Future Arrivals
Canada



Travel Agency Booking Pace for Future Arrivals

Japan



Travel Agency Booking Pace for Future Arrivals
Korea



# Lāna'i by Month 2022 (cont.)



# Lāna'i by Quarter 2023





Travel Agency Booking Pace for Future Arrivals
Canada



#### Travel Agency Booking Pace for Future Arrivals Japan



Travel Agency Booking Pace for Future Arrivals Korea



# Lāna'i by Quarter 2023 (cont.)



#### Kaua'i by Month 2022









## Kaua'i by Month 2022 (cont.)



### Kaua'i by Quarter 2023







Bookings



# Kaua'i by Quarter 2023 (cont.)



### Hawai'i Island by Month 2022









## Hawai'i Island by Month 2022 (cont.)



### Hawai'i Island by Quarter 2023





**2022** 

**2023** 

**2021** 





## Hawai'i Island by Quarter 2023 (cont.)