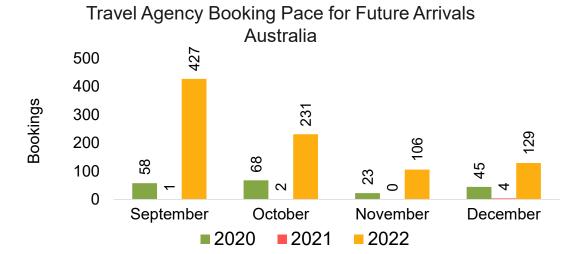

#### **AUSTRALIA**

Travel Agency Booking Pace for Future Arrivals, by Month

Travel Agency Booking Pace for Future Arrivals, by Quarter