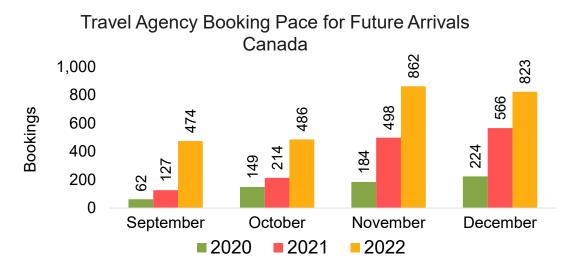

#### Moloka'i by Quarter 2023





Travel Agency Booking Pace for Future Arrivals
Canada



#### Travel Agency Booking Pace for Future Arrivals Japan



Travel Agency Booking Pace for Future Arrivals Korea



# Moloka'i by Quarter 2023 (cont.)



## Lāna'i by Month 2022

Travel Agency Booking Pace for Future Arrivals U.S.



Travel Agency Booking Pace for Future Arrivals
Canada



Travel Agency Booking Pace for Future Arrivals

Japan



Travel Agency Booking Pace for Future Arrivals
Korea



# Lāna'i by Month 2022 (cont.)



# Lāna'i by Quarter 2023





Travel Agency Booking Pace for Future Arrivals
Canada



#### Travel Agency Booking Pace for Future Arrivals Japan



Travel Agency Booking Pace for Future Arrivals Korea



# Lāna'i by Quarter 2023 (cont.)



#### Kaua'i by Month 2022









## Kaua'i by Month 2022 (cont.)



### Kaua'i by Quarter 2023







Bookings



# Kaua'i by Quarter 2023 (cont.)



### Hawai'i Island by Month 2022









## Hawai'i Island by Month 2022 (cont.)



### Hawai'i Island by Quarter 2023





**2022** 

**2023** 

**2021** 





## Hawai'i Island by Quarter 2023 (cont.)