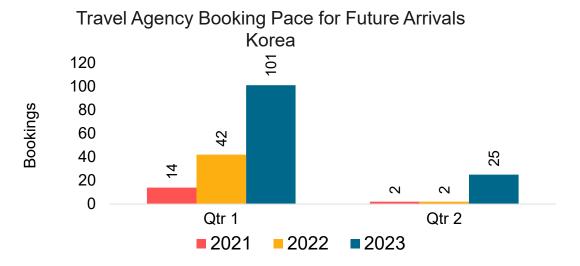

#### **KOREA**

Travel Agency Booking Pace for Future Arrivals, by Month

Travel Agency Booking Pace for Future Arrivals, by Quarter