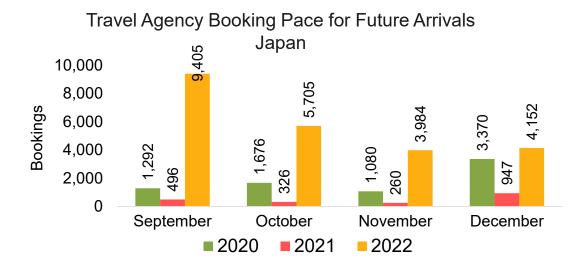

#### **JAPAN**

Travel Agency Booking Pace for Future Arrivals, by Month

Travel Agency Booking Pace for Future Arrivals, by Quarter

#### Travel Agency Booking Pace for Future Arrivals Japan

Bookings

Bookings

Travel Agency Booking Pace for Future Arrivals

Bookings