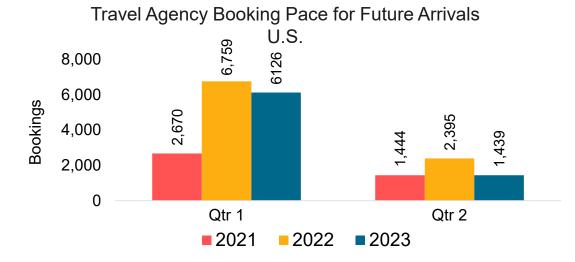

#### US

Travel Agency Booking Pace for Future Arrivals, by Month

Travel Agency Booking Pace for Future Arrivals, by Quarter