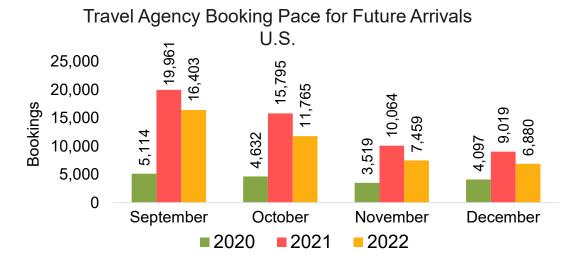

#### US

Travel Agency Booking Pace for Future Arrivals, by Month

Travel Agency Booking Pace for Future Arrivals, by Quarter