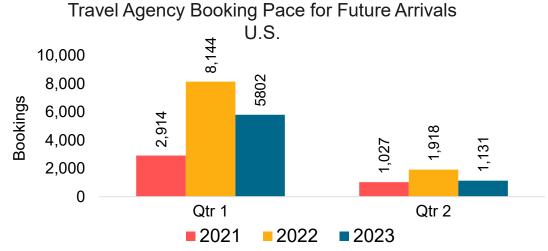

#### US

Travel Agency Booking Pace for Future Arrivals, by Month

Travel Agency Booking Pace for Future Arrivals, by Quarter