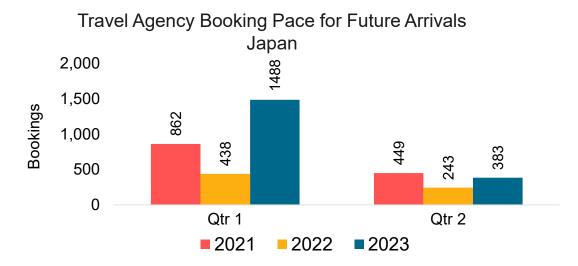

#### **JAPAN**

Travel Agency Booking Pace for Future Arrivals, by Month

Travel Agency Booking Pace for Future Arrivals, by Quarter