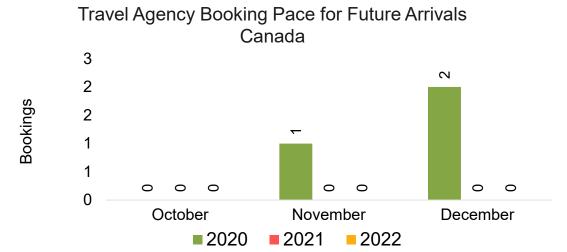

#### CANADA

Travel Agency Booking Pace for Future Arrivals, by Month



# Travel Agency Booking Pace for Future Arrivals, by Quarter



#### **KOREA**

Travel Agency Booking Pace for Future Arrivals, by Month

9,000 8,000 7,000 6,000 3,000 2,000 1,000 October

November

December

**2021** 

2022

Travel Agency Booking Pace for Future Arrivals, by Quarter



Source: Global Agency Pro as of 09/24/22

**2020** 

#### **AUSTRALIA**

Travel Agency Booking Pace for Future Arrivals,

by Month







### O'ahu by Month 2022









## O'ahu by Month 2022 (cont.)



## O'ahu by Quarter 2023









# O'ahu by Quarter 2023 (cont.)



## Maui by Month 2022









## Maui by Month 2022 (cont.)



#### Maui by Quarter 2023









# Maui by Quarter 2023 (cont.)



#### Moloka'i by Month 2022









### Moloka'i by Month 2022 (cont.)



#### Moloka'i by Quarter 2023





Travel Agency Booking Pace for Future Arrivals
Canada



#### Travel Agency Booking Pace for Future Arrivals Japan



Travel Agency Booking Pace for Future Arrivals Korea



## Moloka'i by Quarter 2023 (cont.)



## Lāna'i by Month 2022





Travel Agency Booking Pace for Future Arrivals
Canada







Travel Agency Booking Pace for Future Arrivals Korea



# Lāna'i by Month 2022 (cont.)



### Lāna'i by Quarter 2023





Travel Agency Booking Pace for Future Arrivals Canada



#### Travel Agency Booking Pace for Future Arrivals Japan



#### Travel Agency Booking Pace for Future Arrivals Korea



# Lāna'i by Quarter 2023 (cont.)



#### Kaua'i by Month 2022









## Kaua'i by Month 2022 (cont.)



## Kaua'i b