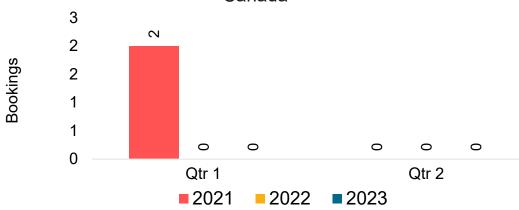

#### CANADA

Travel Agency Booking Pace for Future Arrivals, by Month

# Travel Agency Booking Pace for Future Arrivals, by Quarter