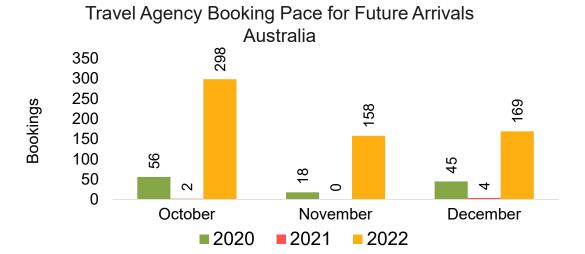

ooking Pace for Future Arrivals Japan



Travel Agency Booking Pace for Future Arrivals Korea



## Moloka'i by Quarter 2023 (cont.)



## Lāna'i by Month 2022





Travel Agency Booking Pace for Future Arrivals
Canada







Travel Agency Booking Pace for Future Arrivals Korea



# Lāna'i by Month 2022 (cont.)



### Lāna'i by Quarter 2023





Travel Agency Booking Pace for Future Arrivals Canada



#### Travel Agency Booking Pace for Future Arrivals Japan



#### Travel Agency Booking Pace for Future Arrivals Korea



# Lāna'i by Quarter 2023 (cont.)



#### Kaua'i by Month 2022









## Kaua'i by Month 2022 (cont.)



## Kaua'i by Quarter 2023







Bookings



## Kaua'i by Quarter 2023 (cont.)



#### Hawai'i Island by Month 2022









### Hawai'i Island by Month 2022 (cont.)



### Hawai'i Island by Quarter 2023





**2022** 

**2023** 

**2021** 





### Hawai'i Island by Quarter 2023 (cont.)