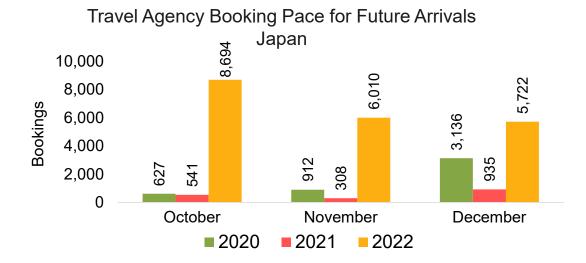

#### **JAPAN**

Travel Agency Booking Pace for Future Arrivals, by Month

Travel Agency Booking Pace for Future Arrivals, by Quarter