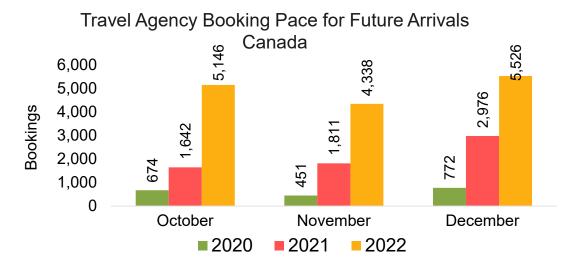

#### US

Travel Agency Booking Pace for Future Arrivals, by Month



# Travel Agency Booking Pace for Future Arrivals, by Quarter



#### **JAPAN**

Travel Agency Booking Pace for Future Arrivals, by Month



Travel Agency Booking Pace for Future Arrivals, by Quarter



#### CANADA

Travel Agency Booking Pace for Future Arrivals, by Month



# Travel Agency Booking Pace for Future Arrivals, by Quarter



#### **KOREA**

Travel Agency Booking Pace for Future Arrivals, by Month

9,000 8,000 7,000 6,000 3,000 2,000 1,000 October

November

December

**2021** 

2022

Travel Agency Booking Pace for Future Arrivals, by Quarter



Source: Global Agency Pro as of 09/24/22

**2020** 

#### **AUSTRALIA**

Travel Agency Booking Pace for Future Arrivals,

by Month







### O'ahu by Month 2022









## O'ahu by Month 2022 (cont.)



## O'ahu by Quarter 2023









# O'ahu by Quarter 2023 (cont.)



## Maui by Month 2022









## Maui by Month 2022 (cont.)



#### Maui by Quarter 2023









# Maui by Quarter 2023 (cont.)



#### Moloka'i by Month 2022









### Moloka'i by Month 2022 (cont.)



#### Moloka'i by Quarter 2023





Travel Agency Booking Pace for Future Arrivals
Canada



#### Travel Agency Booking Pace for Future Arrivals Japan



Travel Agency Booking Pace for Future Arrivals Korea



## Moloka'i by Quarter 2023 (cont.)



## Lāna'i by Month 2022





Travel Agency Booking Pace for Future Arrivals
Canada







Travel Agency Booking Pace for Future Arrivals Korea



# Lāna'i by Month 2022 (cont.)



### Lāna'i by Quarter 2023





Travel Agency Booking P