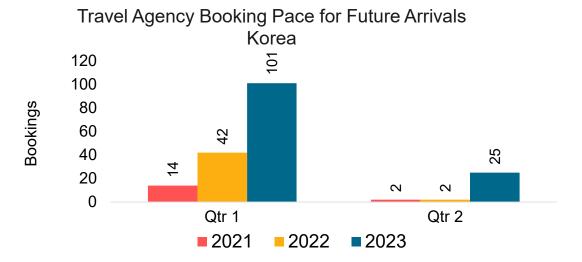

#### **KOREA**

Travel Agency Booking Pace for Future Arrivals, by Month

9,000 8,000 7,000 6,000 3,000 2,000 1,000 October

November

December

**2021** 

2022

Travel Agency Booking Pace for Future Arrivals, by Quarter