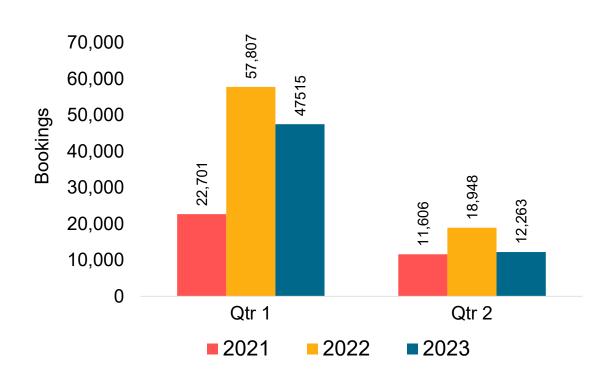

e information is updated daily with a recency of two days prior to current date.





#### Global Agency Pro Index

#### Bookings

 Net sum of the number of visitors (i.e., excluding Hawai'i residents and inter-island travelers) from Sales transactions counted, including Exchanges and Refunds.

#### Booking Date

 The date on which the ticket was purchased by the passenger. Also known as the Sales Date.

#### Travel Date

The date on which travel is expected to take place.

#### Point of Origin Country

The country which contains the airport at which the ticket started.

#### Travel Agency

Travel Agency associated with the ticket is doing business (DBA).





#### US

Travel Agency Booking Pace for Future Arrivals, by Month



# Travel Agency Booking Pace for Future Arrivals, by Quarter



#### **JAPAN**

Travel Agency Booking Pace for Future Arrivals, by Month



Travel Agency Booking Pace for Future Arrivals, by Quarter



#### CANADA

Travel Agency Booking Pace for Future Arrivals, by Month



# Travel Agency Booking Pace for Future Arrivals, by Quarter



#### **KOREA**

Travel Agency Booking Pace for Future Arrivals, by Month

9,000 8,000 7,000 6,000 3,000 2,000 1,000 October

November

December

**2021** 

2022

Travel Agency Booking Pace for Future Arrivals, by Quarter



Source: Global Agency Pro as of 09/24/22

**2020** 

#### **AUSTRALIA**

Travel Agency Booking Pace for Future Arrivals,

by Month







### O'ahu by Month 2022









## O'ahu by Month 2022 (cont.)



## O'ahu by Quarter 2023









# O'ahu by Quarter 2023 (cont.)



## Maui by Month 2022