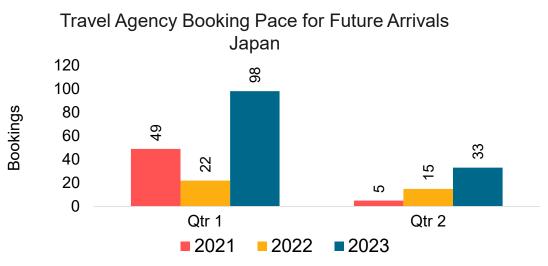

#### **JAPAN**

Travel Agency Booking Pace for Future Arrivals, by Month

Travel Agency Booking Pace for Future Arrivals, by Quarter