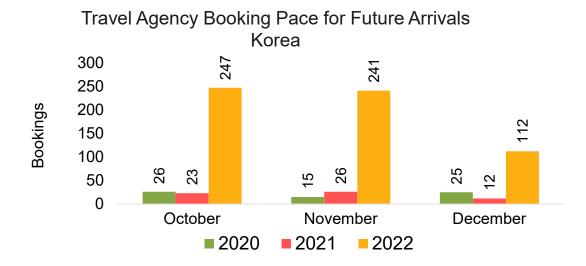

#### **KOREA**

Travel Agency Booking Pace for Future Arrivals, by Month

9,000 8,000 7,000 6,000 3,000 2,000 1,000 October

November

December

**2021** 

2022

Travel Agency Booking Pace for Future Arrivals, by Quarter

#### Travel Agency Booking Pace for Future Arrivals Japan

Travel Agency Booking Pace for Future Arrivals Korea