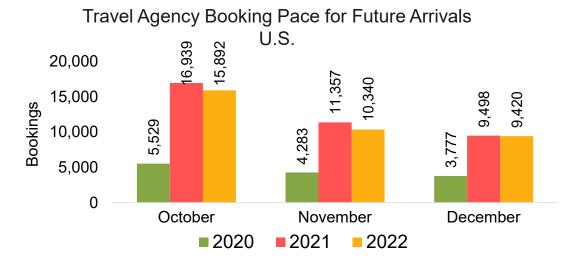

uarter 2023 (cont.)



#### Moloka'i by Month 2022









### Moloka'i by Month 2022 (cont.)



#### Moloka'i by Quarter 2023





Travel Agency Booking Pace for Future Arrivals
Canada



#### Travel Agency Booking Pace for Future Arrivals Japan



Travel Agency Booking Pace for Future Arrivals Korea



## Moloka'i by Quarter 2023 (cont.)



## Lāna'i by Month 2022





Travel Agency Booking Pace for Future Arrivals
Canada







Travel Agency Booking Pace for Future Arrivals Korea



# Lāna'i by Month 2022 (cont.)



### Lāna'i by Quarter 2023





Travel Agency Booking Pace for Future Arrivals Canada



#### Travel Agency Booking Pace for Future Arrivals Japan



#### Travel Agency Booking Pace for Future Arrivals Korea



# Lāna'i by Quarter 2023 (cont.)



#### Kaua'i by Month 2022









## Kaua'i by Month 2022 (cont.)



## Kaua'i by Quarter 2023







Bookings



## Kaua'i by Quarter 2023 (cont.)



#### Hawai'i Island by Month 2022









### Hawai'i Island by Month 2022 (cont.)



### Hawai'i Island by Quarter 2023





**2022** 

**2023** 

**2021** 





### Hawai'i Island by Quarter 2023 (cont.)