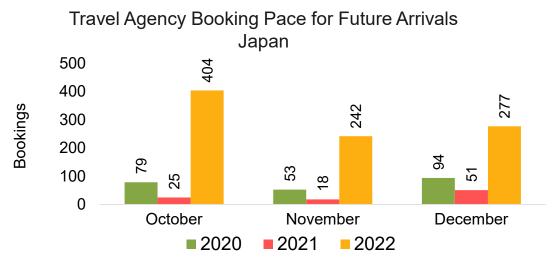

#### **JAPAN**

Travel Agency Booking Pace for Future Arrivals, by Month

Travel Agency Booking Pace for Future Arrivals, by Quarter