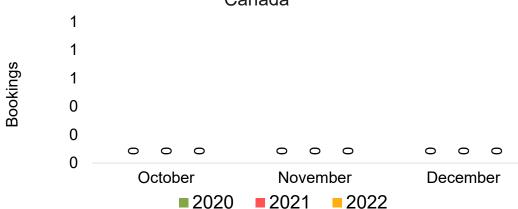

#### **JAPAN**

Travel Agency Booking Pace for Future Arrivals, by Month

Travel Agency Booking Pace for Future Arrivals, by Quarter