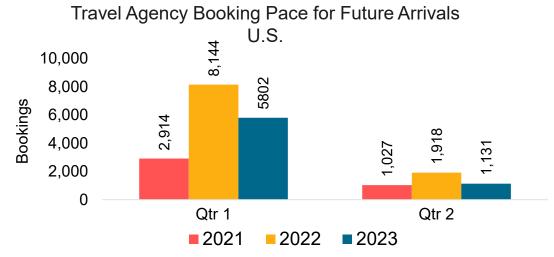

#### US

Travel Agency Booking Pace for Future Arrivals, by Month

# Travel Agency Booking Pace for Future Arrivals, by Quarter