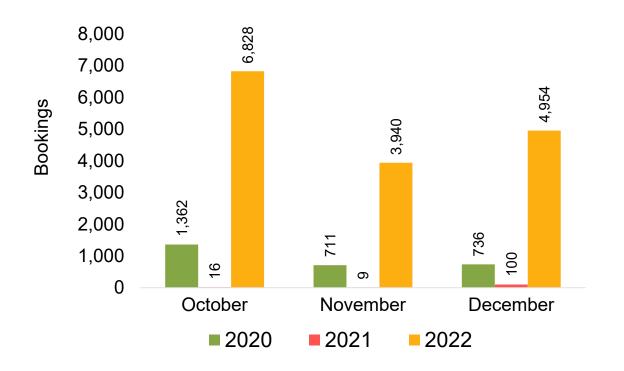

#### **JAPAN**

Travel Agency Booking Pace for Future Arrivals, by Month

Travel Agency Booking Pace for Future Arrivals, by Quarter