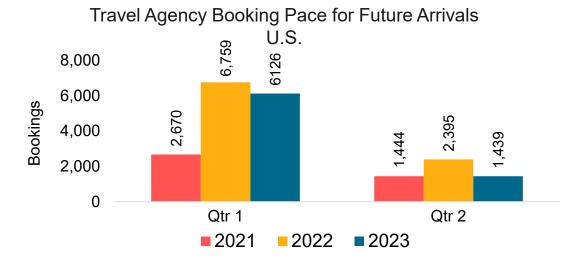

#### US

Travel Agency Booking Pace for Future Arrivals, by Month

# Travel Agency Booking Pace for Future Arrivals, by Quarter