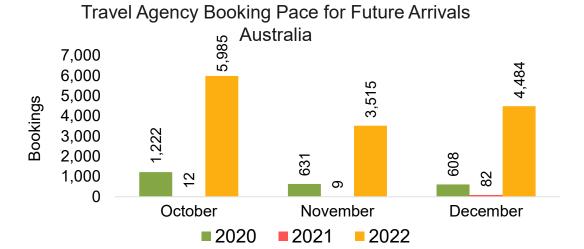

for Future Arrivals, by Month



# Travel Agency Booking Pace for Future Arrivals, by Quarter



#### **JAPAN**

Travel Agency Booking Pace for Future Arrivals, by Month



Travel Agency Booking Pace for Future Arrivals, by Quarter



#### CANADA

Travel Agency Booking Pace for Future Arrivals, by Month



# Travel Agency Booking Pace for Future Arrivals, by Quarter



#### **KOREA**

Travel Agency Booking Pace for Future Arrivals, by Month

9,000 8,000 7,000 6,000 3,000 2,000 1,000 October

November

December

**2021** 

2022

Travel Agency Booking Pace for Future Arrivals, by Quarter



Source: Global Agency Pro as of 09/24/22

**2020** 

#### **AUSTRALIA**

Travel Agency Booking Pace for Future Arrivals,

by Month







### O'ahu by Month 2022









## O'ahu by Month 2022 (cont.)



## O'ahu by Quarter 2023









# O'ahu by Quarter 2023 (cont.)



## Maui by Month 2022









## Maui by Month 2022 (cont.)



#### Maui by Quarter 2023









# Maui by Quarter 2023 (cont.)



#### Moloka'i by Month 2022









### Moloka'i by Month 2022 (cont.)



#### Moloka'i by Quarter 2023





Travel Agency Booking Pace for Future Arrivals
Canada



#### Travel Agency Booking Pace for Future Arrivals Japan



Travel Agency Booking Pace for Future Arrivals Korea



## Moloka'i by Quarter 2023 (cont.)



## Lāna'i by Month 2022





Travel Agency Booking Pace for Future Arrivals
Canada







Travel Agency Booking Pace for Future Arrivals Korea



# Lāna'i by Month 2022 (cont.)



### Lāna'i by Quarter 2023





Travel Agency Booking Pace for Future Arrivals Canada



####