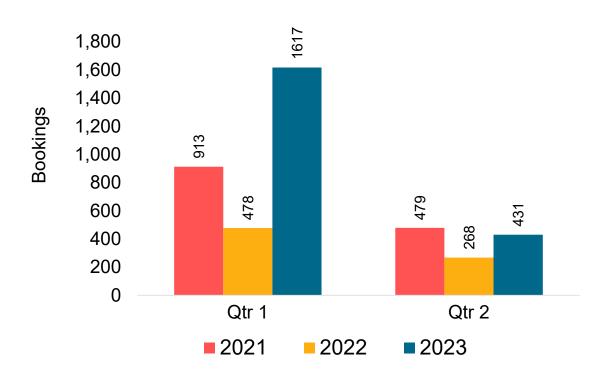

#### **KOREA**

Travel Agency Booking Pace for Future Arrivals, by Month

9,000 8,000 7,000 6,000 3,000 2,000 1,000 October

November

December

**2021** 

2022

Travel Agency Booking Pace for Future Arrivals, by Quarter

Source: Global Agency Pro as of 09/24/22

**2020** 