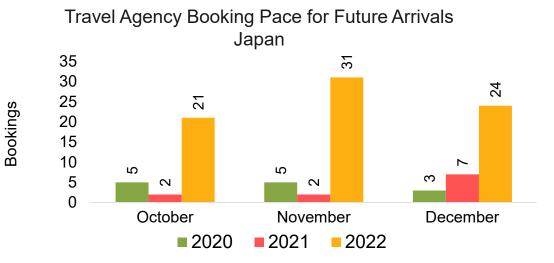

#### **JAPAN**

Travel Agency Booking Pace for Future Arrivals, by Month

Travel Agency Booking Pace for Future Arrivals, by Quarter