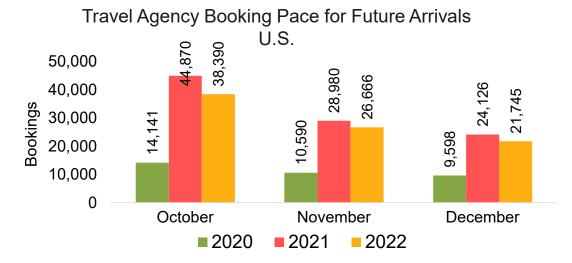

#### **JAPAN**

Travel Agency Booking Pace for Future Arrivals, by Month



Travel Agency Booking Pace for Future Arrivals, by Quarter



#### CANADA

Travel Agency Booking Pace for Future Arrivals, by Month



# Travel Agency Booking Pace for Future Arrivals, by Quarter



#### **KOREA**

Travel Agency Booking Pace for Future Arrivals, by Month

9,000 8,000 7,000 6,000 3,000 2,000 1,000 October

November

December

**2021** 

2022

Travel Agency Booking Pace for Future Arrivals, by Quarter



Source: Global Agency Pro as of 09/24/22

**2020** 

#### **AUSTRALIA**

Travel Agency Booking Pace for Future Arrivals,

by Month







### O'ahu by Month 2022









## O'ahu by Month 2022 (cont.)



## O'ahu by Quarter 2023









# O'ahu by Quarter 2023 (cont.)



## Maui by Month 2022









## Maui by Month 2022 (cont.)



#### Maui by Quarter 2023









# Maui by Quarter 2023 (cont.)



#### Moloka'i by Month 2022









### Moloka'i by Month 2022 (cont.)



#### Moloka'i by Quarter 2023





Travel Agency Booking Pace for Future Arrivals
Canada



#### Travel Agency Booking Pace for Future Arrivals Japan



Travel Agency Booking Pace for Future Arrivals Korea



## Moloka'i by Quarter 2023 (cont.)



## Lāna'i by Month 2022





Travel Agency Booking Pace for Future Arrivals
Canada







Travel Agency Booking Pace for Future Arrivals Korea



# Lāna'i by Month 2022 (cont.)



### Lāna'i by Quarter 2023





Travel Agency Booking Pace for Future Arrivals Canada



#### Travel Agency Booking Pace for Future Arrivals Japan



#### Travel Agency Booking Pace for F