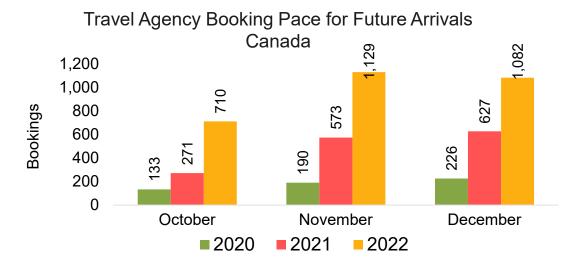

rter 2023 (cont.)



#### Moloka'i by Month 2022









### Moloka'i by Month 2022 (cont.)



#### Moloka'i by Quarter 2023





Travel Agency Booking Pace for Future Arrivals
Canada



#### Travel Agency Booking Pace for Future Arrivals Japan



Travel Agency Booking Pace for Future Arrivals Korea



## Moloka'i by Quarter 2023 (cont.)



## Lāna'i by Month 2022





Travel Agency Booking Pace for Future Arrivals
Canada







Travel Agency Booking Pace for Future Arrivals Korea



# Lāna'i by Month 2022 (cont.)



### Lāna'i by Quarter 2023





Travel Agency Booking Pace for Future Arrivals Canada



#### Travel Agency Booking Pace for Future Arrivals Japan



#### Travel Agency Booking Pace for Future Arrivals Korea



# Lāna'i by Quarter 2023 (cont.)



#### Kaua'i by Month 2022









## Kaua'i by Month 2022 (cont.)



## Kaua'i by Quarter 2023







Bookings



## Kaua'i by Quarter 2023 (cont.)



#### Hawai'i Island by Month 2022









### Hawai'i Island by Month 2022 (cont.)



### Hawai'i Island by Quarter 2023





**2022** 

**2023** 

**2021** 





### Hawai'i Island by Quarter 2023 (cont.)