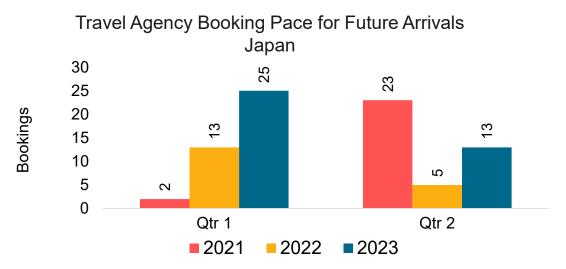

#### **JAPAN**

Travel Agency Booking Pace for Future Arrivals, by Month

Travel Agency Booking Pace for Future Arrivals, by Quarter