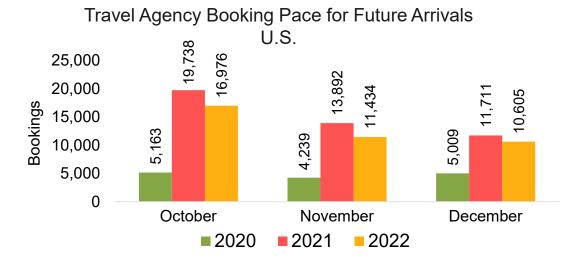

for Future Arrivals
Canada



#### Travel Agency Booking Pace for Future Arrivals Japan



Travel Agency Booking Pace for Future Arrivals Korea



## Moloka'i by Quarter 2023 (cont.)



## Lāna'i by Month 2022





Travel Agency Booking Pace for Future Arrivals
Canada







Travel Agency Booking Pace for Future Arrivals Korea



# Lāna'i by Month 2022 (cont.)



### Lāna'i by Quarter 2023





Travel Agency Booking Pace for Future Arrivals Canada



#### Travel Agency Booking Pace for Future Arrivals Japan



#### Travel Agency Booking Pace for Future Arrivals Korea



# Lāna'i by Quarter 2023 (cont.)



#### Kaua'i by Month 2022









## Kaua'i by Month 2022 (cont.)



## Kaua'i by Quarter 2023







Bookings



## Kaua'i by Quarter 2023 (cont.)



#### Hawai'i Island by Month 2022









### Hawai'i Island by Month 2022 (cont.)



### Hawai'i Island by Quarter 2023





**2022** 

**2023** 

**2021** 





### Hawai'i Island by Quarter 2023 (cont.)