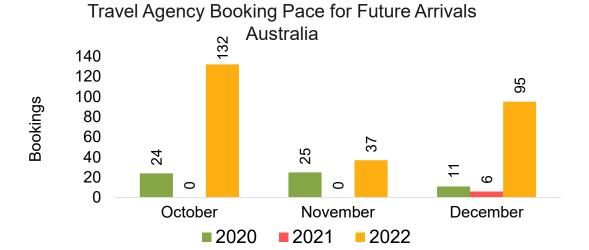

onth 2022









### Moloka'i by Month 2022 (cont.)



#### Moloka'i by Quarter 2023





Travel Agency Booking Pace for Future Arrivals
Canada



#### Travel Agency Booking Pace for Future Arrivals Japan



Travel Agency Booking Pace for Future Arrivals Korea



## Moloka'i by Quarter 2023 (cont.)



## Lāna'i by Month 2022





Travel Agency Booking Pace for Future Arrivals
Canada







Travel Agency Booking Pace for Future Arrivals Korea



# Lāna'i by Month 2022 (cont.)



### Lāna'i by Quarter 2023





Travel Agency Booking Pace for Future Arrivals Canada



#### Travel Agency Booking Pace for Future Arrivals Japan



#### Travel Agency Booking Pace for Future Arrivals Korea



# Lāna'i by Quarter 2023 (cont.)



#### Kaua'i by Month 2022









## Kaua'i by Month 2022 (cont.)



## Kaua'i by Quarter 2023







Bookings



## Kaua'i by Quarter 2023 (cont.)



#### Hawai'i Island by Month 2022









### Hawai'i Island by Month 2022 (cont.)



### Hawai'i Island by Quarter 2023





**2022** 

**2023** 

**2021** 





### Hawai'i Island by Quarter 2023 (cont.)