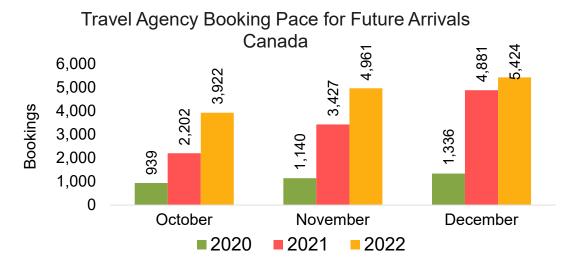

#### CANADA

Travel Agency Booking Pace for Future Arrivals, by Month

#### Travel Agency Booking Pace for Future Arrivals Japan

Travel Agency Booking Pace for Future Arrivals Korea