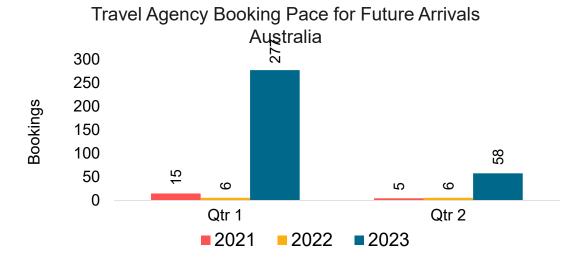

#### **AUSTRALIA**

Travel Agency Booking Pace for Future Arrivals,

by Month

# Travel Agency Booking Pace for Future Arrivals, by Quarter