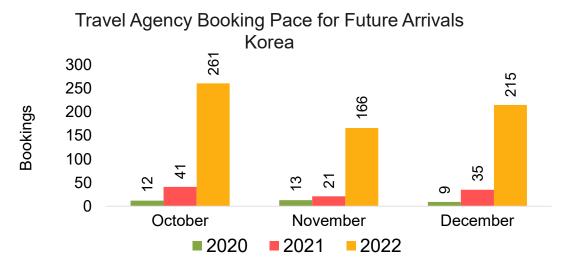

#### **KOREA**

Travel Agency Booking Pace for Future Arrivals, by Month

9,000 8,000 7,000 6,000 3,000 2,000 1,000 October

November

December

**2021** 

2022

Travel Agency Booking Pace for Future Arrivals, by Quarter