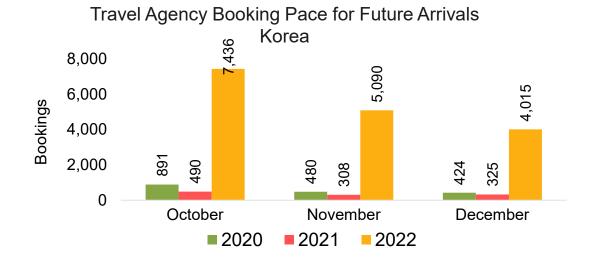

#### **KOREA**

Travel Agency Booking Pace for Future Arrivals, by Month

9,000 8,000 7,000 6,000 3,000 2,000 1,000 October

November

December

**2021** 

2022

Travel Agency Booking Pace for Future Arrivals, by Quarter

Source: Global Agency Pro as of 09/24/22

**2020** 