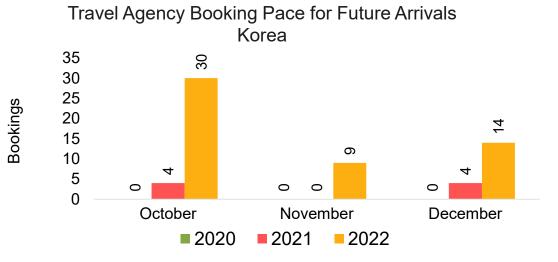

#### **KOREA**

Travel Agency Booking Pace for Future Arrivals, by Month

9,000 8,000 7,000 6,000 3,000 2,000 1,000 October

November

December

**2021** 

2022

Travel Agency Booking Pace for Future Arrivals, by Quarter

Source: Global Agency Pro as of 09/24/22

**2020** 