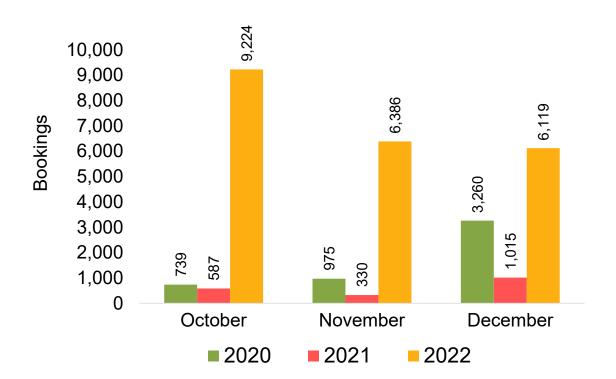

#### **KOREA**

Travel Agency Booking Pace for Future Arrivals, by Month

9,000 8,000 7,000 6,000 3,000 2,000 1,000 October

November

December

**2021** 

2022

Travel Agency Booking Pace for Future Arrivals, by Quarter

Source: Global Agency Pro as of 09/24/22

**2020** 