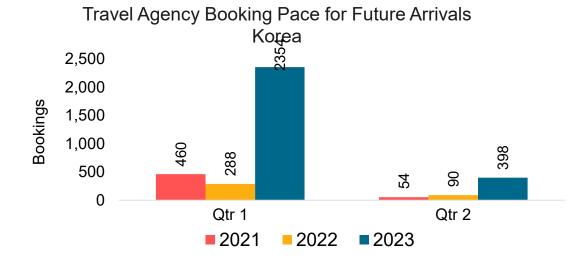

#### **KOREA**

Travel Agency Booking Pace for Future Arrivals, by Month

9,000 8,000 7,000 6,000 3,000 2,000 1,000 October

November

December

**2021** 

2022

Travel Agency Booking Pace for Future Arrivals, by Quarter

# Travel Agency Booking Pace for Future Arrivals, by Quarter