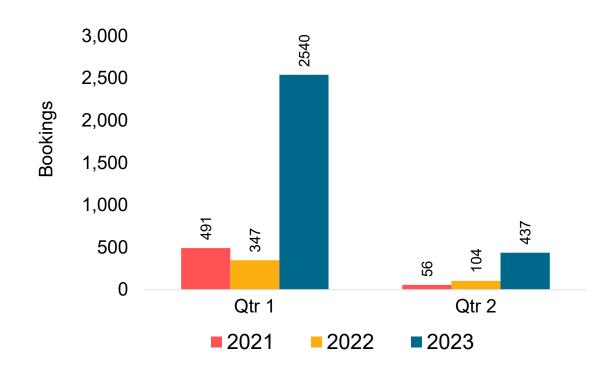

Country

The country which contains the airport at which the ticket started.

#### Travel Agency

Travel Agency associated with the ticket is doing business (DBA).





#### US

Travel Agency Booking Pace for Future Arrivals, by Month



# Travel Agency Booking Pace for Future Arrivals, by Quarter



#### **JAPAN**

Travel Agency Booking Pace for Future Arrivals, by Month



Travel Agency Booking Pace for Future Arrivals, by Quarter



#### CANADA

Travel Agency Booking Pace for Future Arrivals, by Month



# Travel Agency Booking Pace for Future Arrivals, by Quarter



#### **KOREA**

Travel Agency Booking Pace for Future Arrivals, by Month

9,000 8,000 7,000 6,000 3,000 2,000 1,000 October

November

December

**2021** 

2022

Travel Agency Booking Pace for Future Arrivals, by Quarter



Source: Global Agency Pro as of 09/24/22

**2020** 

#### **AUSTRALIA**

Travel Agency Booking Pace for Future Arrivals,

by Month







### O'ahu by Month 2022









## O'ahu by Month 2022 (cont.)



## O'ahu by Quarter 2023









# O'ahu by Quarter 2023 (cont.)



## Maui by Month 2022









## Maui by Month 2022 (cont.)



#### Maui by Quarter 2023









# Maui by Quarter 2023 (cont.)



#### Moloka'i by Month 2022









### Moloka'i by Month 2022 (cont.)



#### Moloka'i by Quarter 2023





Travel Agency Booking Pace for Future Arrivals
Canada



#### Travel Agency Booking Pace for Future Arrivals Japan



Travel Agency Booking Pace for Future Arrivals Korea



## Moloka'i by Quarter 2023 (cont.)



## Lāna'i by Month 2022





Travel Agency Booking Pace for Future A