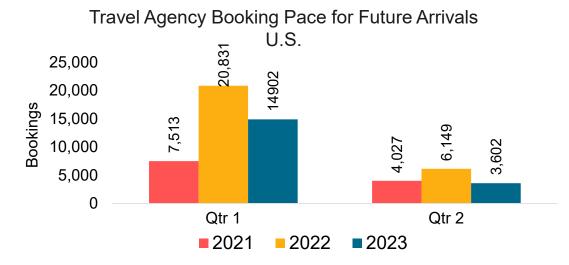

#### US

Travel Agency Booking Pace for Future Arrivals, by Month

# Travel Agency Booking Pace for Future Arrivals, by Quarter