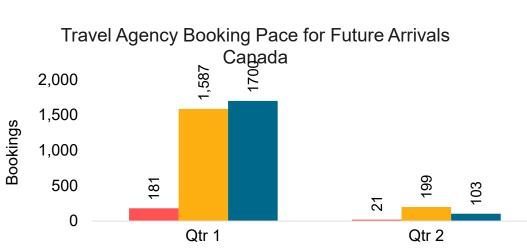

#### CANADA

Travel Agency Booking Pace for Future Arrivals, by Month

# Travel Agency Booking Pace for Future Arrivals, by Quarter