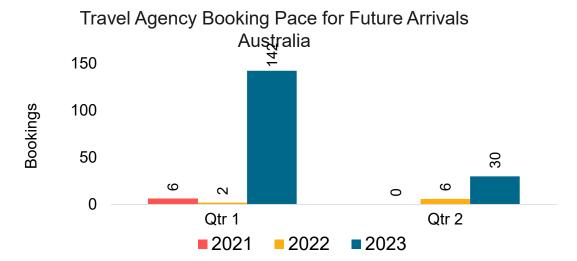

3 (cont.)



## Lāna'i by Month 2022





Travel Agency Booking Pace for Future Arrivals
Canada







Travel Agency Booking Pace for Future Arrivals Korea



# Lāna'i by Month 2022 (cont.)



### Lāna'i by Quarter 2023





Travel Agency Booking Pace for Future Arrivals Canada



#### Travel Agency Booking Pace for Future Arrivals Japan



#### Travel Agency Booking Pace for Future Arrivals Korea



# Lāna'i by Quarter 2023 (cont.)



#### Kaua'i by Month 2022









## Kaua'i by Month 2022 (cont.)



## Kaua'i by Quarter 2023







Bookings



## Kaua'i by Quarter 2023 (cont.)



#### Hawai'i Island by Month 2022









### Hawai'i Island by Month 2022 (cont.)



### Hawai'i Island by Quarter 2023





**2022** 

**2023** 

**2021** 





### Hawai'i Island by Quarter 2023 (cont.)