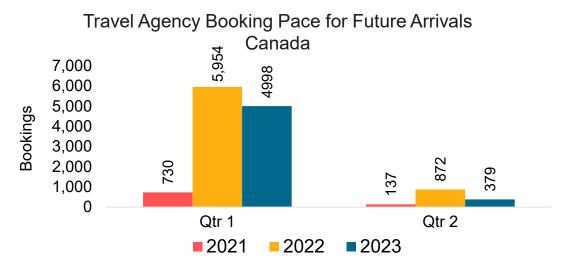

#### CANADA

Travel Agency Booking Pace for Future Arrivals, by Month

# Travel Agency Booking Pace for Future Arrivals, by Quarter