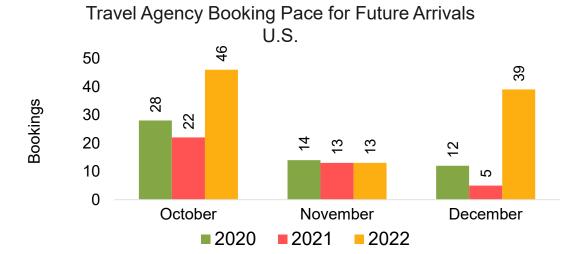

#### CANADA

Travel Agency Booking Pace for Future Arrivals, by Month



# Travel Agency Booking Pace for Future Arrivals, by Quarter



#### **KOREA**

Travel Agency Booking Pace for Future Arrivals, by Month

9,000 8,000 7,000 6,000 3,000 2,000 1,000 October

November

December

**2021** 

2022

Travel Agency Booking Pace for Future Arrivals, by Quarter



Source: Global Agency Pro as of 09/24/22

**2020** 

#### **AUSTRALIA**

Travel Agency Booking Pace for Future Arrivals,

by Month







### O'ahu by Month 2022









## O'ahu by Month 2022 (cont.)



## O'ahu by Quarter 2023









# O'ahu by Quarter 2023 (cont.)



## Maui by Month 2022









## Maui by Month 2022 (cont.)



#### Maui by Quarter 2023









# Maui by Quarter 2023 (cont.)



#### Moloka'i by Month 2022









### Moloka'i by Month 2022 (cont.)



#### Moloka'i by Quarter 2023





Travel Agency Booking Pace for Future Arrivals
Canada



#### Travel Agency Booking Pace for Future Arrivals Japan



Travel Agency Booking Pace for Future Arrivals Korea



## Moloka'i by Quarter 2023 (cont.)



## Lāna'i by Month 2022





Travel Agency Booking Pace for Future Arrivals
Canada







Travel Agency Booking Pace for Future Arrivals Korea



# Lāna'i by Month 2022 (cont.)



### Lāna'i by Quarter 2023





Travel Agency Booking Pace for Future Arrivals Canada



#### Travel Agency Booking Pace for Future Arrivals Japan



#### Travel Agency Booking Pace for Future Arrivals Korea



# Lāna'i by Quarter 2023 (cont.)



#### Kaua'i by Month 2022









## Kaua'i by Month 2022 (cont.)



## Kaua'i