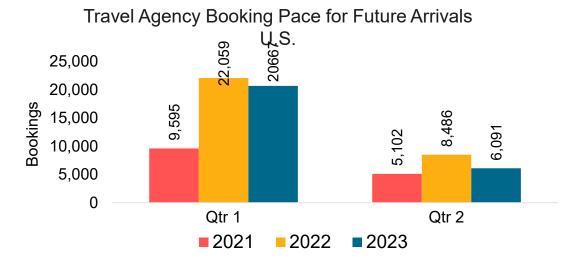

th



# Travel Agency Booking Pace for Future Arrivals, by Quarter



#### **JAPAN**

Travel Agency Booking Pace for Future Arrivals, by Month



Travel Agency Booking Pace for Future Arrivals, by Quarter



#### CANADA

Travel Agency Booking Pace for Future Arrivals, by Month



# Travel Agency Booking Pace for Future Arrivals, by Quarter



#### **KOREA**

Travel Agency Booking Pace for Future Arrivals, by Month

9,000 8,000 7,000 6,000 3,000 2,000 1,000 October

November

December

**2021** 

2022

Travel Agency Booking Pace for Future Arrivals, by Quarter



Source: Global Agency Pro as of 09/24/22

**2020** 

#### **AUSTRALIA**

Travel Agency Booking Pace for Future Arrivals,

by Month







### O'ahu by Month 2022









## O'ahu by Month 2022 (cont.)



## O'ahu by Quarter 2023









# O'ahu by Quarter 2023 (cont.)



## Maui by Month 2022









## Maui by Month 2022 (cont.)



#### Maui by Quarter 2023









# Maui by Quarter 2023 (cont.)



#### Moloka'i by Month 2022









### Moloka'i by Month 2022 (cont.)



#### Moloka'i by Quarter 2023





Travel Agency Booking Pace for Future Arrivals
Canada



#### Travel Agency Booking Pace for Future Arrivals Japan



Travel Agency Booking Pace for Future Arrivals Korea



## Moloka'i by Quarter 2023 (cont.)



## Lāna'i by Month 2022





Travel Agency Booking Pace for Future Arrivals
Canada







Travel Agency Booking Pace for Future Arrivals Korea



# Lāna'i by Month 2022 (cont.)



### Lāna'i by Quarter 2023





Travel Agency Booking Pace for Future Arrivals Canada



#### Travel Agency Booking Pace