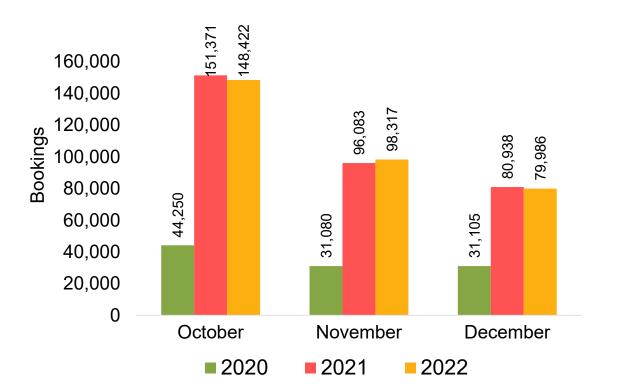

rical ticketing data and one year of advance purchase data.
- The information is updated daily with a recency of two days prior to current date.





#### Global Agency Pro Index

#### Bookings

 Net sum of the number of visitors (i.e., excluding Hawai'i residents and inter-island travelers) from Sales transactions counted, including Exchanges and Refunds.

#### Booking Date

 The date on which the ticket was purchased by the passenger. Also known as the Sales Date.

#### Travel Date

The date on which travel is expected to take place.

#### Point of Origin Country

The country which contains the airport at which the ticket started.

#### Travel Agency

Travel Agency associated with the ticket is doing business (DBA).





#### US

Travel Agency Booking Pace for Future Arrivals, by Month



# Travel Agency Booking Pace for Future Arrivals, by Quarter



#### **JAPAN**

Travel Agency Booking Pace for Future Arrivals, by Month



Travel Agency Booking Pace for Future Arrivals, by Quarter



#### CANADA

Travel Agency Booking Pace for Future Arrivals, by Month



# Travel Agency Booking Pace for Future Arrivals, by Quarter



#### **KOREA**

Travel Agency Booking Pace for Future Arrivals, by Month

9,000 8,000 7,000 6,000 3,000 2,000 1,000 October

November

December

**2021** 

2022

Travel Agency Booking Pace for Future Arrivals, by Quarter



Source: Global Agency Pro as of 09/24/22

**2020** 

#### **AUSTRALIA**

Travel Agency Booking Pace for Future Arrivals,

by Month







### O'ahu by Month 2022









## O'ahu by Month 2022 (cont.)



## O'ahu by Quarter 2023