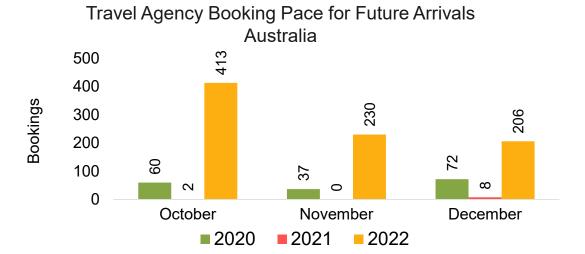

ng Pace for Future Arrivals, by Month



Travel Agency Booking Pace for Future Arrivals, by Quarter



#### CANADA

Travel Agency Booking Pace for Future Arrivals, by Month



# Travel Agency Booking Pace for Future Arrivals, by Quarter



#### **KOREA**

Travel Agency Booking Pace for Future Arrivals, by Month

9,000 8,000 7,000 6,000 3,000 2,000 1,000 October

November

December

**2021** 

2022

Travel Agency Booking Pace for Future Arrivals, by Quarter



Source: Global Agency Pro as of 09/24/22

**2020** 

#### **AUSTRALIA**

Travel Agency Booking Pace for Future Arrivals,

by Month







### O'ahu by Month 2022









## O'ahu by Month 2022 (cont.)



## O'ahu by Quarter 2023









# O'ahu by Quarter 2023 (cont.)



## Maui by Month 2022









## Maui by Month 2022 (cont.)



#### Maui by Quarter 2023









# Maui by Quarter 2023 (cont.)



#### Moloka'i by Month 2022









### Moloka'i by Month 2022 (cont.)



#### Moloka'i by Quarter 2023





Travel Agency Booking Pace for Future Arrivals
Canada



#### Travel Agency Booking Pace for Future Arrivals Japan



Travel Agency Booking Pace for Future Arrivals Korea



## Moloka'i by Quarter 2023 (cont.)



## Lāna'i by Month 2022





Travel Agency Booking Pace for Future Arrivals
Canada







Travel Agency Booking Pace for Future Arrivals Korea



# Lāna'i by Month 2022 (cont.)



### Lāna'i by Quarter 2023





Travel Agency Booking Pace for Future Arrivals Canada



#### Travel Agency Booking Pace for Future Arrivals Japan



#### Travel Agency Booking Pace for Future Arrivals Korea



# Lāna'i by Qua