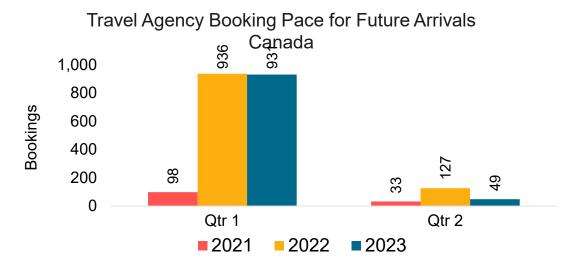

#### CANADA

Travel Agency Booking Pace for Future Arrivals, by Month

# Travel Agency Booking Pace for Future Arrivals, by Quarter