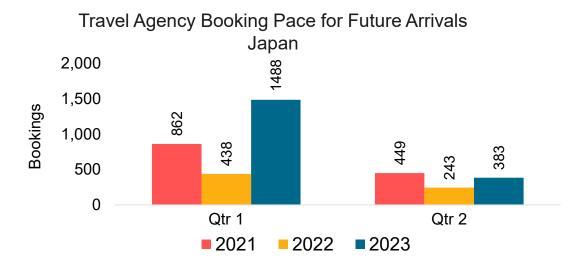

#### **JAPAN**

Travel Agency Booking Pace for Future Arrivals, by Month

Travel Agency Booking Pace for Future Arrivals, by Quarter

# Travel Agency Booking Pace for Future Arrivals, by Quarter