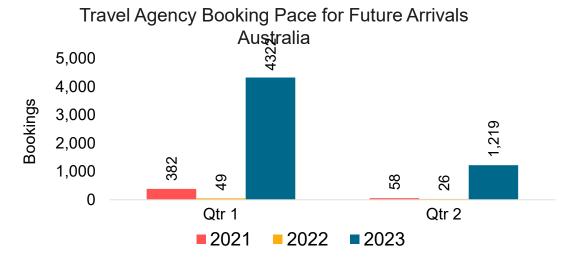

#### **AUSTRALIA**

Travel Agency Booking Pace for Future Arrivals,

by Month

# Travel Agency Booking Pace for Future Arrivals, by Quarter