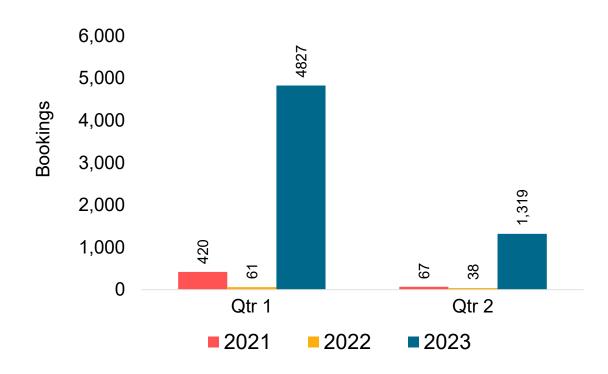

t is doing business (DBA).





#### US

Travel Agency Booking Pace for Future Arrivals, by Month



# Travel Agency Booking Pace for Future Arrivals, by Quarter



#### **JAPAN**

Travel Agency Booking Pace for Future Arrivals, by Month



Travel Agency Booking Pace for Future Arrivals, by Quarter



#### CANADA

Travel Agency Booking Pace for Future Arrivals, by Month



# Travel Agency Booking Pace for Future Arrivals, by Quarter



#### **KOREA**

Travel Agency Booking Pace for Future Arrivals, by Month

9,000 8,000 7,000 6,000 3,000 2,000 1,000 October

November

December

**2021** 

2022

Travel Agency Booking Pace for Future Arrivals, by Quarter



Source: Global Agency Pro as of 09/24/22

**2020** 

#### **AUSTRALIA**

Travel Agency Booking Pace for Future Arrivals,

by Month







### O'ahu by Month 2022









## O'ahu by Month 2022 (cont.)



## O'ahu by Quarter 2023









# O'ahu by Quarter 2023 (cont.)



## Maui by Month 2022









## Maui by Month 2022 (cont.)



#### Maui by Quarter 2023









# Maui by Quarter 2023 (cont.)



#### Moloka'i by Month 2022









### Moloka'i by Month 2022 (cont.)



#### Moloka'i by Quarter 2023





Travel Agency Booking Pace for Future Arrivals
Canada



#### Travel Agency Booking Pace for Future Arrivals Japan



Travel Agency Booking Pace for Future Arrivals Korea



## Moloka'i by Quarter 2023 (cont.)



## Lāna'i by Month 2022





Travel Agency Booking Pace for Future Arrivals
Canada







Travel Agency Booking Pace for Future Arrivals Korea



# Lāna'i by Month 2022 (cont.)



### Lāna'i by Quarter 2023