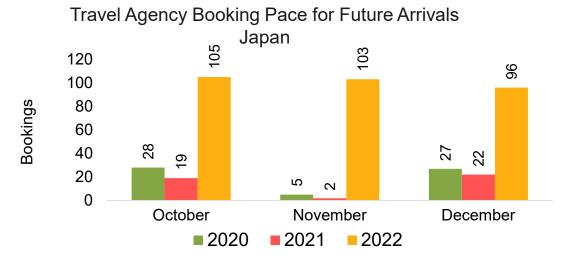

#### **JAPAN**

Travel Agency Booking Pace for Future Arrivals, by Month

Travel Agency Booking Pace for Future Arrivals, by Quarter

#### Travel Agency Booking Pace for Future Arrivals Japan

Travel Agency Booking Pace for Future Arrivals Korea