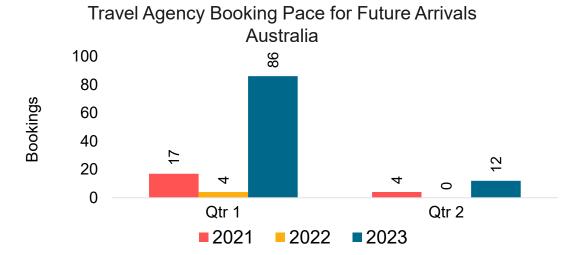

2023





Travel Agency Booking Pace for Future Arrivals
Canada



#### Travel Agency Booking Pace for Future Arrivals Japan



Travel Agency Booking Pace for Future Arrivals Korea



## Moloka'i by Quarter 2023 (cont.)



## Lāna'i by Month 2022





Travel Agency Booking Pace for Future Arrivals
Canada







Travel Agency Booking Pace for Future Arrivals Korea



# Lāna'i by Month 2022 (cont.)



### Lāna'i by Quarter 2023





Travel Agency Booking Pace for Future Arrivals Canada



#### Travel Agency Booking Pace for Future Arrivals Japan



#### Travel Agency Booking Pace for Future Arrivals Korea



# Lāna'i by Quarter 2023 (cont.)



#### Kaua'i by Month 2022









## Kaua'i by Month 2022 (cont.)



## Kaua'i by Quarter 2023







Bookings



## Kaua'i by Quarter 2023 (cont.)



#### Hawai'i Island by Month 2022









### Hawai'i Island by Month 2022 (cont.)



### Hawai'i Island by Quarter 2023





**2022** 

**2023** 

**2021** 





### Hawai'i Island by Quarter 2023 (cont.)