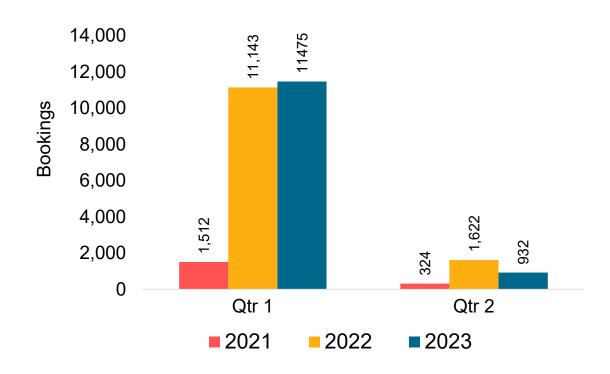

hanges and Refunds.

#### Booking Date

 The date on which the ticket was purchased by the passenger. Also known as the Sales Date.

#### Travel Date

The date on which travel is expected to take place.

#### Point of Origin Country

The country which contains the airport at which the ticket started.

#### Travel Agency

Travel Agency associated with the ticket is doing business (DBA).





#### US

Travel Agency Booking Pace for Future Arrivals, by Month



# Travel Agency Booking Pace for Future Arrivals, by Quarter



#### **JAPAN**

Travel Agency Booking Pace for Future Arrivals, by Month



Travel Agency Booking Pace for Future Arrivals, by Quarter



#### CANADA

Travel Agency Booking Pace for Future Arrivals, by Month



# Travel Agency Booking Pace for Future Arrivals, by Quarter



#### **KOREA**

Travel Agency Booking Pace for Future Arrivals, by Month

9,000 8,000 7,000 6,000 3,000 2,000 1,000 October

November

December

**2021** 

2022

Travel Agency Booking Pace for Future Arrivals, by Quarter



Source: Global Agency Pro as of 09/24/22

**2020** 

#### **AUSTRALIA**

Travel Agency Booking Pace for Future Arrivals,

by Month







### O'ahu by Month 2022









## O'ahu by Month 2022 (cont.)



## O'ahu by Quarter 2023









# O'ahu by Quarter 2023 (cont.)



## Maui by Month 2022









## Maui by Month 2022 (cont.)



#### Maui by Quarter 2023









# Maui by Quarter 2023 (cont.)



#### Moloka'i by Month 2022









### Moloka'i by Month 2022 (cont.)



#### Moloka'i by Quarter 2023





Travel Agency Booking Pace for Future Arrivals
Canada