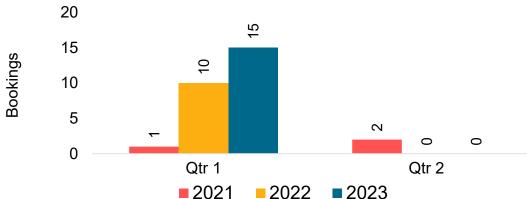

ravel Agency Booking Pace for Future Arrivals, by Quarter



#### **KOREA**

Travel Agency Booking Pace for Future Arrivals, by Month

9,000 8,000 7,000 6,000 3,000 2,000 1,000 October

November

December

**2021** 

2022

Travel Agency Booking Pace for Future Arrivals, by Quarter



Source: Global Agency Pro as of 09/24/22

**2020** 

#### **AUSTRALIA**

Travel Agency Booking Pace for Future Arrivals,

by Month







### O'ahu by Month 2022









## O'ahu by Month 2022 (cont.)



## O'ahu by Quarter 2023









# O'ahu by Quarter 2023 (cont.)



## Maui by Month 2022









## Maui by Month 2022 (cont.)



#### Maui by Quarter 2023









# Maui by Quarter 2023 (cont.)



#### Moloka'i by Month 2022









### Moloka'i by Month 2022 (cont.)



#### Moloka'i by Quarter 2023





Travel Agency Booking Pace for Future Arrivals
Canada



#### Travel Agency Booking Pace for Future Arrivals Japan



Travel Agency Booking Pace for Future Arrivals Korea



## Moloka'i by Quarter 2023 (cont.)



## Lāna'i by Month 2022





Travel Agency Booking Pace for Future Arrivals
Canada







Travel Agency Booking Pace for Future Arrivals Korea



# Lāna'i by Month 2022 (cont.)



### Lāna'i by Quarter 2023





Travel Agency Booking Pace for Future Arrivals Canada



#### Travel Agency Booking Pace for Future Arrivals Japan



#### Travel Agency Booking Pace for Future Arrivals Korea



# Lāna'i by Quarter 2023 (cont.)



#### Kaua'i by Month 2022









## Kaua'i by Month 2022 (cont.)



## Kaua'i by Quarter 2023







Bookings



## Kaua'i by Quarter 2023 (cont.)



#### H