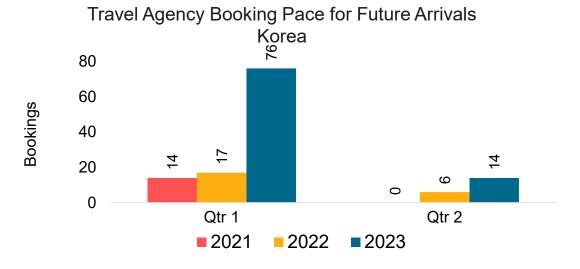

#### **KOREA**

Travel Agency Booking Pace for Future Arrivals, by Month

9,000 8,000 7,000 6,000 3,000 2,000 1,000 October

November

December

**2021** 

2022

Travel Agency Booking Pace for Future Arrivals, by Quarter