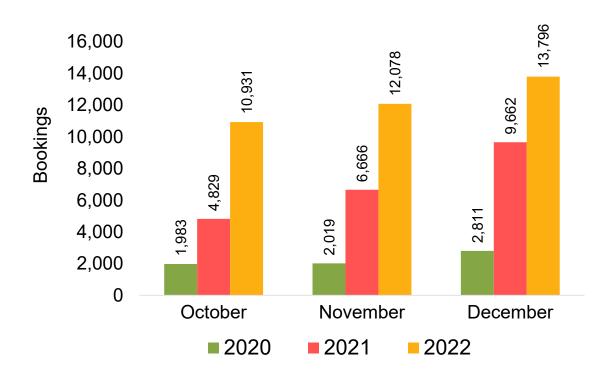

island travelers) from Sales transactions counted, including Exchanges and Refunds.

#### Booking Date

 The date on which the ticket was purchased by the passenger. Also known as the Sales Date.

#### Travel Date

The date on which travel is expected to take place.

#### Point of Origin Country

The country which contains the airport at which the ticket started.

#### Travel Agency

Travel Agency associated with the ticket is doing business (DBA).





#### US

Travel Agency Booking Pace for Future Arrivals, by Month



# Travel Agency Booking Pace for Future Arrivals, by Quarter



#### **JAPAN**

Travel Agency Booking Pace for Future Arrivals, by Month



Travel Agency Booking Pace for Future Arrivals, by Quarter



#### CANADA

Travel Agency Booking Pace for Future Arrivals, by Month



# Travel Agency Booking Pace for Future Arrivals, by Quarter



#### **KOREA**

Travel Agency Booking Pace for Future Arrivals, by Month

9,000 8,000 7,000 6,000 3,000 2,000 1,000 October

November

December

**2021** 

2022

Travel Agency Booking Pace for Future Arrivals, by Quarter



Source: Global Agency Pro as of 09/24/22

**2020** 

#### **AUSTRALIA**

Travel Agency Booking Pace for Future Arrivals,

by Month







### O'ahu by Month 2022









## O'ahu by Month 2022 (cont.)



## O'ahu by Quarter 2023









# O'ahu by Quarter 2023 (cont.)



## Maui by Month 2022









## Maui by Month 2022 (cont.)



#### Maui by Quarter 2023









# Maui by Quarter 2023 (cont.)



#### Moloka'i by Month 2022









### Moloka'i by Month 2022 (cont.)



#### Moloka'i by Quarter 202