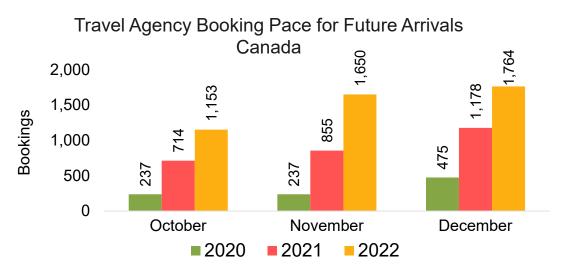

r Future Arrivals
Canada



#### Travel Agency Booking Pace for Future Arrivals Japan



Travel Agency Booking Pace for Future Arrivals Korea



## Moloka'i by Quarter 2023 (cont.)



## Lāna'i by Month 2022





Travel Agency Booking Pace for Future Arrivals
Canada







Travel Agency Booking Pace for Future Arrivals Korea



# Lāna'i by Month 2022 (cont.)



### Lāna'i by Quarter 2023





Travel Agency Booking Pace for Future Arrivals Canada



#### Travel Agency Booking Pace for Future Arrivals Japan



#### Travel Agency Booking Pace for Future Arrivals Korea



# Lāna'i by Quarter 2023 (cont.)



#### Kaua'i by Month 2022









## Kaua'i by Month 2022 (cont.)



## Kaua'i by Quarter 2023







Bookings



## Kaua'i by Quarter 2023 (cont.)



#### Hawai'i Island by Month 2022









### Hawai'i Island by Month 2022 (cont.)



### Hawai'i Island by Quarter 2023





**2022** 

**2023** 

**2021** 





### Hawai'i Island by Quarter 2023 (cont.)