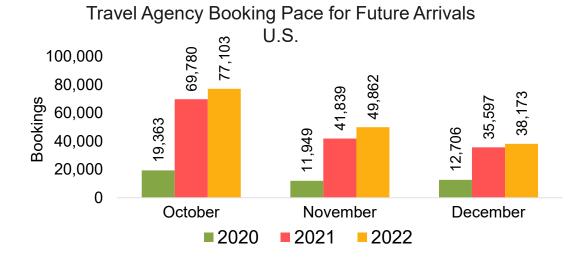

#### US

Travel Agency Booking Pace for Future Arrivals, by Month



# Travel Agency Booking Pace for Future Arrivals, by Quarter



#### **JAPAN**

Travel Agency Booking Pace for Future Arrivals, by Month



Travel Agency Booking Pace for Future Arrivals, by Quarter



#### CANADA

Travel Agency Booking Pace for Future Arrivals, by Month



# Travel Agency Booking Pace for Future Arrivals, by Quarter



#### **KOREA**

Travel Agency Booking Pace for Future Arrivals, by Month

9,000 8,000 7,000 6,000 3,000 2,000 1,000 October

November

December

**2021** 

2022

Travel Agency Booking Pace for Future Arrivals, by Quarter



Source: Global Agency Pro as of 09/24/22

**2020** 

#### **AUSTRALIA**

Travel Agency Booking Pace for Future Arrivals,

by Month







### O'ahu by Month 2022









## O'ahu by Month 2022 (cont.)



## O'ahu by Quarter 2023









# O'ahu by Quarter 2023 (cont.)



## Maui by Month 2022









## Maui by Month 2022 (cont.)



#### Maui by Quarter 2023









# Maui by Quarter 2023 (cont.)



#### Moloka'i by Month 2022









### Moloka'i by Month 2022 (cont.)



#### Moloka'i by Quarter 2023





Travel Agency Booking Pace for Future Arrivals
Canada



#### Travel Agency Booking Pace for Future Arrivals Japan



Travel Agency Booking Pace for Future Arrivals Korea



## Moloka'i by Quarter 2023 (cont.)



## Lāna'i by Month 2022





Travel Agency Booking Pace for Future Arrivals
Canada







Travel Agency Booking Pace for Future Arrivals Korea



# Lāna'i by Month 2022 (cont.)



### Lāna'i by Quarter 2023





Travel Agency Booking