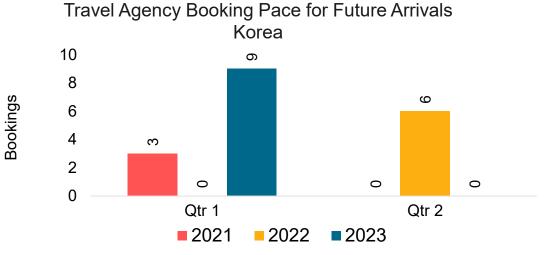

#### **KOREA**

Travel Agency Booking Pace for Future Arrivals, by Month

9,000 8,000 7,000 6,000 3,000 2,000 1,000 October

November

December

**2021** 

2022

Travel Agency Booking Pace for Future Arrivals, by Quarter