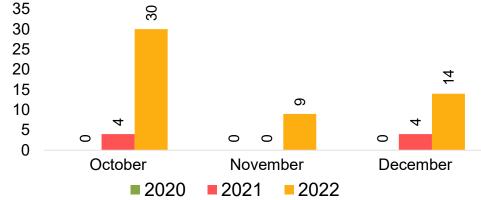

# Kaua'i by Month 2022

Travel Agency Booking Pace for Future Arrivals Korea

Bookings

## Kaua'i by Quarter 2023

Travel Agency Booking Pace for Future Arrivals Korea

Bookings