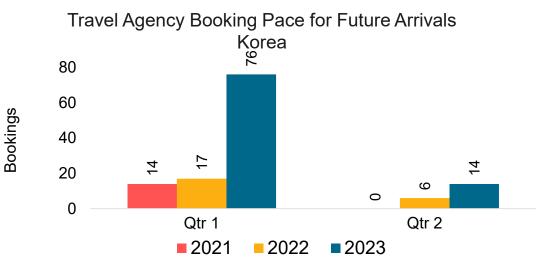

#### **KOREA**

#### Travel Agency Booking Pace for Future Arrivals, by Quarter

Source: Global Agency Pro as of 10/01/22

10/3/2022