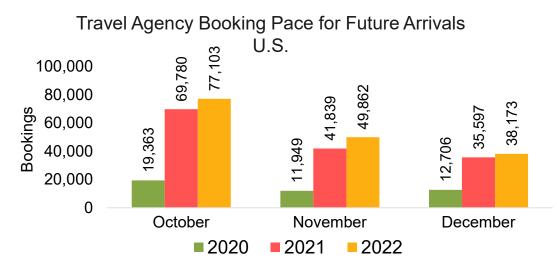

e Arrivals, by Month



#### Travel Agency Booking Pace for Future Arrivals, by Quarter



Source: Global Agency Pro as of 10/01/22



#### Travel Agency Booking Pace for Future Arrivals, by Month



#### Travel Agency Booking Pace for Future Arrivals, by Quarter



Source: Global Agency Pro as of 10/01/22

#### CANADA

#### Travel Agency Booking Pace for Future Arrivals, by Month



#### Travel Agency Booking Pace for Future Arrivals, by Quarter



#### **KOREA**

#### Travel Agency Booking Pace for Future Arrivals, by Month

#### Travel Agency Booking Pace for Future Arrivals, by Quarter





Source: Global Agency Pro as of 10/01/22

10/3/2022

#### AUSTRALIA

Travel Agency Booking Pace for Future Arrivals, by Month







Source: Global Agency Pro as of 10/01/22

# O'ahu by Month 2022









# O'ahu by Month 2022 (cont.)



Source: Global Agency Pro as of 10/01/22

## O'ahu by Quarter 2023









### O'ahu by Quarter 2023 (cont.)



Source: Global Agency Pro as of 10/01/22

## Maui by Month 2022









# Maui by Month 2022 (cont.)



Source: Global Agency Pro as of 10/01/22

#### Maui by Quarter 2023









### Maui by Quarter 2023 (cont.)



Source: Global Agency Pro as of 10/01/22

# Moloka'i by Month 2022



## Moloka'i by Month 2022 (cont.)



Source: Global Agency Pro as of 10/01/22

10/3/2022 18

## Moloka'i by Quarter 2023



#### Moloka'i by Quarter 2023 (cont.)



Source: Global Agency Pro as of 10/01/22

## Lāna'i by Month 2022



## Lāna'i by Month 2022 (cont.)



Source: Global Agency Pro as of 10/01/22

#### Lāna'i by Quarter 2023



#### Lāna'i by Q