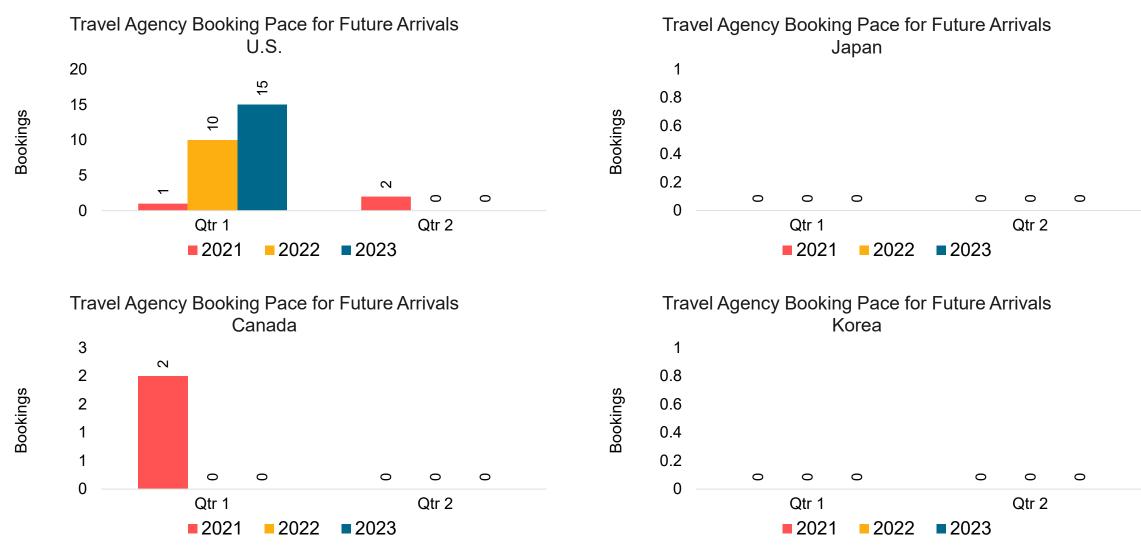

#### Travel Agency Booking Pace for Future Arrivals, by Quarter

Source: Global Agency Pro as of 10/01/22

#### Travel Agency Booking Pace for Future Arrivals, by Quarter

#### Travel Agency Booking Pace for Future Arrivals, by Quarter

Source: Global Agency Pro as of 10/01/22

10/3/2022