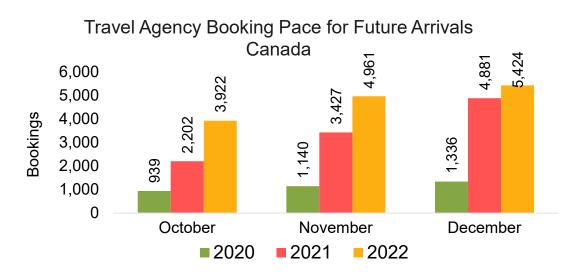

oking Pace for Future Arrivals, by Quarter



Source: Global Agency Pro as of 10/01/22

#### CANADA

#### Travel Agency Booking Pace for Future Arrivals, by Month



#### Travel Agency Booking Pace for Future Arrivals, by Quarter



#### **KOREA**

#### Travel Agency Booking Pace for Future Arrivals, by Month

#### Travel Agency Booking Pace for Future Arrivals, by Quarter





Source: Global Agency Pro as of 10/01/22

10/3/2022

#### AUSTRALIA

Travel Agency Booking Pace for Future Arrivals, by Month







Source: Global Agency Pro as of 10/01/22

# O'ahu by Month 2022









# O'ahu by Month 2022 (cont.)



Source: Global Agency Pro as of 10/01/22

## O'ahu by Quarter 2023









### O'ahu by Quarter 2023 (cont.)



Source: Global Agency Pro as of 10/01/22

## Maui by Month 2022









# Maui by Month 2022 (cont.)



Source: Global Agency Pro as of 10/01/22

#### Maui by Quarter 2023









### Maui by Quarter 2023 (cont.)



Source: Global Agency Pro as of 10/01/22

# Moloka'i by Month 2022



## Moloka'i by Month 2022 (cont.)



Source: Global Agency Pro as of 10/01/22

10/3/2022 18

## Moloka'i by Quarter 2023



#### Moloka'i by Quarter 2023 (cont.)



Source: Global Agency Pro as of 10/01/22

## Lāna'i by Month 2022



## Lāna'i by Month 2022 (cont.)



Source: Global Agency Pro as of 10/01/22

#### Lāna'i by Quarter 2023



#### Lāna'i by Quarter 2023 (cont.)



Source: Global Agency Pro as of 10/01/22

# Kaua'i by Month 2022







Travel Agency Booking Pace for Future Arrivals Korea

Bookings



## Kaua'i by Month 2022 (cont.)



Source: Global Agency Pro