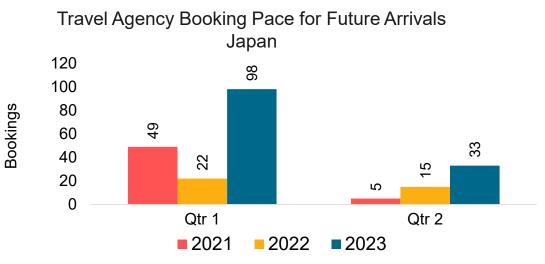

#### **KOREA**

#### Travel Agency Booking Pace for Future Arrivals, by Month

#### Travel Agency Booking Pace for Future Arrivals, by Quarter

Source: Global Agency Pro as of 10/01/22

10/3/2022