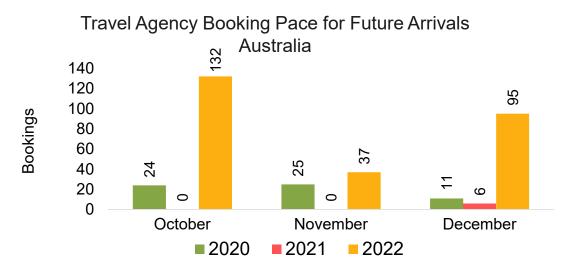

#### AUSTRALIA

Travel Agency Booking Pace for Future Arrivals, by Month

Source: Global Agency Pro as of 10/01/22