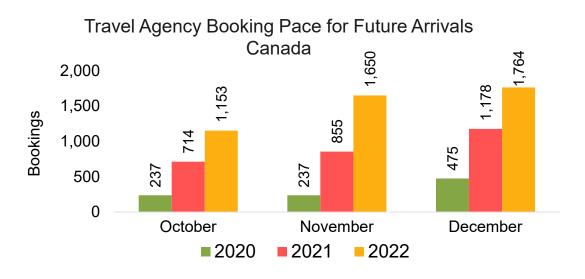

a'i by Month 2022 (cont.)



Source: Global Agency Pro as of 10/01/22

10/3/2022 18

## Moloka'i by Quarter 2023



#### Moloka'i by Quarter 2023 (cont.)



Source: Global Agency Pro as of 10/01/22

## Lāna'i by Month 2022



## Lāna'i by Month 2022 (cont.)



Source: Global Agency Pro as of 10/01/22

#### Lāna'i by Quarter 2023



#### Lāna'i by Quarter 2023 (cont.)



Source: Global Agency Pro as of 10/01/22

# Kaua'i by Month 2022







Travel Agency Booking Pace for Future Arrivals Korea

Bookings



## Kaua'i by Month 2022 (cont.)



Source: Global Agency Pro as of 10/01/22

## Kaua'i by Quarter 2023







Travel Agency Booking Pace for Future Arrivals Korea



Bookings

## Kaua'i by Quarter 2023 (cont.)



Source: Global Agency Pro as of 10/01/22

# Hawai'i Island by Month 2022









## Hawai'i Island by Month 2022 (cont.)



Source: Global Agency Pro as of 10/01/22

# Hawai'i Island by Quarter 2023









## Hawai'i Island by Quarter 2023 (cont.)



Source: Global Agency Pro as of 10/01/22