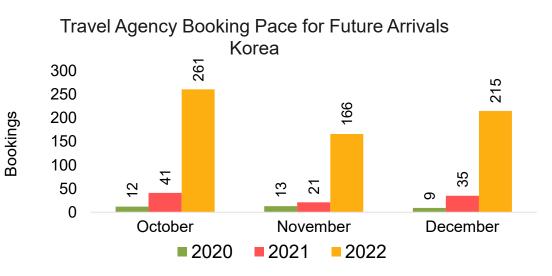

by Month 2022 (cont.)



Source: Global Agency Pro as of 10/01/22

10/3/2022 18

## Moloka'i by Quarter 2023



#### Moloka'i by Quarter 2023 (cont.)



Source: Global Agency Pro as of 10/01/22

## Lāna'i by Month 2022



## Lāna'i by Month 2022 (cont.)



Source: Global Agency Pro as of 10/01/22

#### Lāna'i by Quarter 2023



#### Lāna'i by Quarter 2023 (cont.)



Source: Global Agency Pro as of 10/01/22

# Kaua'i by Month 2022







Travel Agency Booking Pace for Future Arrivals Korea

Bookings



## Kaua'i by Month 2022 (cont.)



Source: Global Agency Pro as of 10/01/22

## Kaua'i by Quarter 2023







Travel Agency Booking Pace for Future Arrivals Korea



Bookings

## Kaua'i by Quarter 2023 (cont.)



Source: Global Agency Pro as of 10/01/22

# Hawai'i Island by Month 2022









## Hawai'i Island by Month 2022 (cont.)



Source: Global Agency Pro as of 10/01/22

# Hawai'i Island by Quarter 2023









## Hawai'i Island by Quarter 2023 (cont.)



Source: Global Agency Pro as of 10/01/22