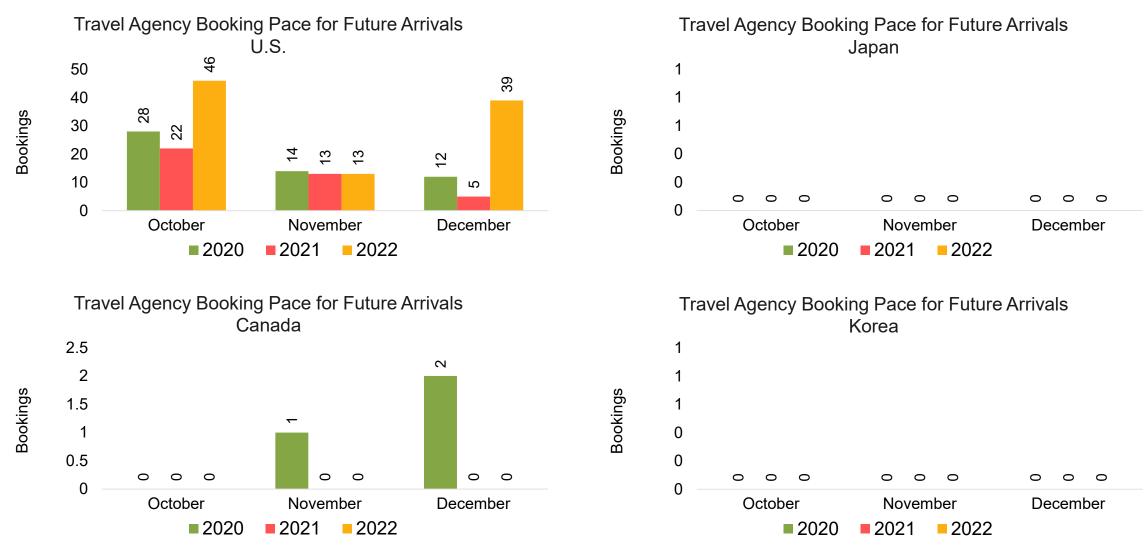

by Quarter



#### **KOREA**

#### Travel Agency Booking Pace for Future Arrivals, by Month

#### Travel Agency Booking Pace for Future Arrivals, by Quarter





Source: Global Agency Pro as of 10/01/22

10/3/2022

#### AUSTRALIA

Travel Agency Booking Pace for Future Arrivals, by Month







Source: Global Agency Pro as of 10/01/22

# O'ahu by Month 2022









# O'ahu by Month 2022 (cont.)



Source: Global Agency Pro as of 10/01/22

## O'ahu by Quarter 2023









### O'ahu by Quarter 2023 (cont.)



Source: Global Agency Pro as of 10/01/22

## Maui by Month 2022









# Maui by Month 2022 (cont.)



Source: Global Agency Pro as of 10/01/22

#### Maui by Quarter 2023









### Maui by Quarter 2023 (cont.)



Source: Global Agency Pro as of 10/01/22

# Moloka'i by Month 2022



## Moloka'i by Month 2022 (cont.)



Source: Global Agency Pro as of 10/01/22

10/3/2022 18

## Moloka'i by Quarter 2023



#### Moloka'i by Quarter 2023 (cont.)



Source: Global Agency Pro as of 10/01/22

## Lāna'i by Month 2022



## Lāna'i by Month 2022 (cont.)



Source: Global Agency Pro as of 10/01/22

#### Lāna'i by Quarter 2023



#### Lāna'i by Quarter 2023 (cont.)



Source: Global Agency Pro as of 10/01/22

# Kaua'i by Month 2022







Travel Agency Booking Pace for Future Arrivals Korea

Bookings



## Kaua'i by Month 2022 (cont.)



Source: Global Agency Pro as of 10/01/22

## Kaua'i by Quarter 2023







Travel Agency Booking Pace for Future Arrivals Korea



Bookings

## Kaua'i by Quarter 2023 (cont.)



Source: Global Agency Pro as of 10/01/22

# Hawai'i Island by Mont