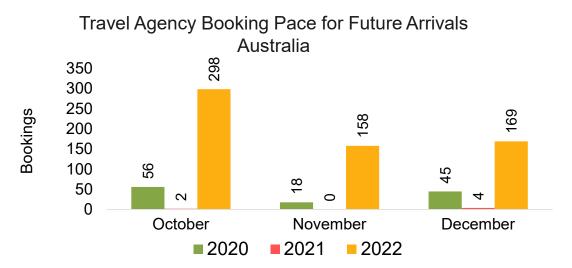

#### AUSTRALIA

Travel Agency Booking Pace for Future Arrivals, by Month

Source: Global Agency Pro as of 10/01/22