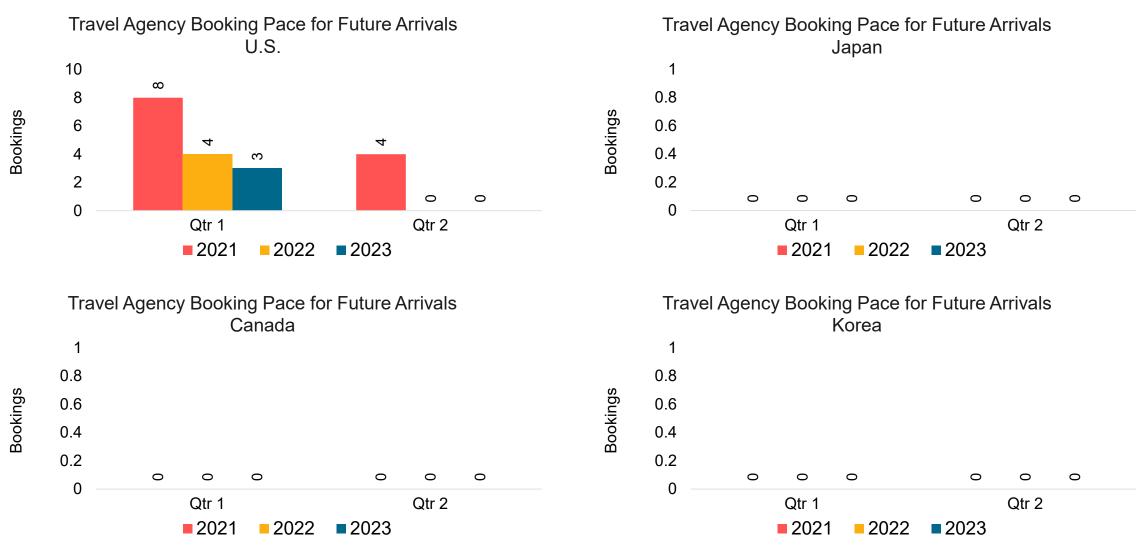

#### Travel Agency Booking Pace for Future Arrivals, by Quarter

Source: Global Agency Pro as of 10/01/22

#### Travel Agency Booking Pace for Future Arrivals, by Quarter

#### Travel Agency Booking Pace for Future Arrivals, by Quarter

Source: Global Agency Pro as of 10/01/22

10/3/2022

#### AUSTRALIA

Travel Agency Booking Pace for Future Arrivals, by Month

Source: Global Agency Pro as of 10/01/22