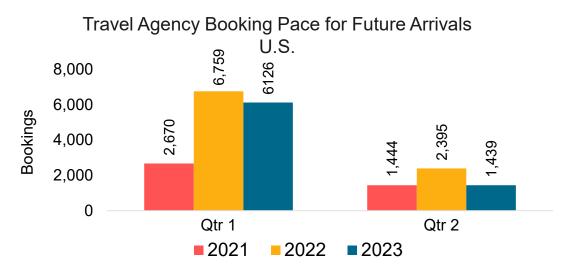

#### Travel Agency Booking Pace for Future Arrivals, by Quarter

Source: Global Agency Pro as of 10/01/22