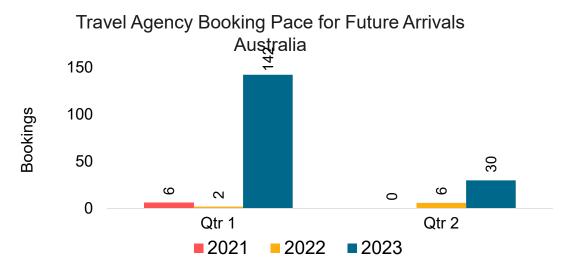

#### AUSTRALIA

Travel Agency Booking Pace for Future Arrivals, by Month

Source: Global Agency Pro as of 10/01/22