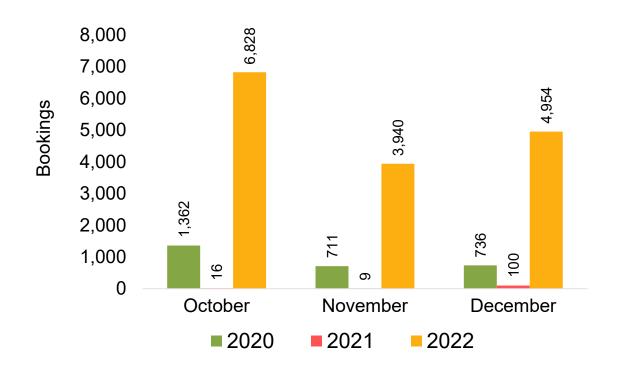

# O'ahu by Month 2022

# O'ahu by Month 2022 (cont.)

Source: Global Agency Pro as of 10/01/22