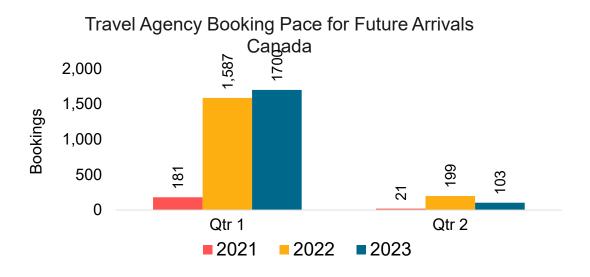

#### CANADA

#### Travel Agency Booking Pace for Future Arrivals, by Month

#### Travel Agency Booking Pace for Future Arrivals, by Quarter