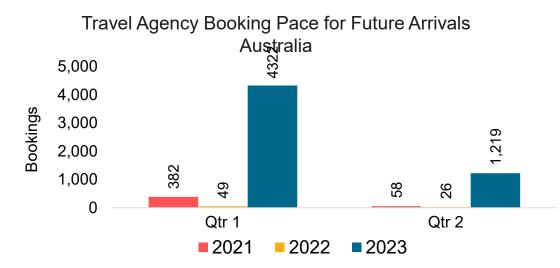

#### AUSTRALIA

Travel Agency Booking Pace for Future Arrivals, by Month

Source: Global Agency Pro as of 10/01/22