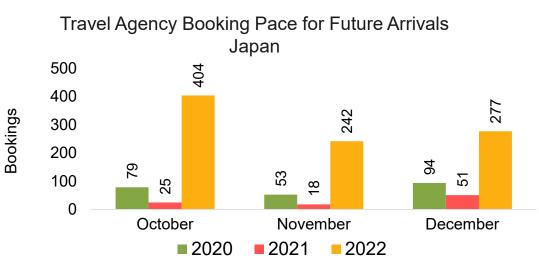

i by Month 2022 (cont.)



Source: Global Agency Pro as of 10/01/22

10/3/2022 18

## Moloka'i by Quarter 2023



#### Moloka'i by Quarter 2023 (cont.)



Source: Global Agency Pro as of 10/01/22

## Lāna'i by Month 2022



## Lāna'i by Month 2022 (cont.)



Source: Global Agency Pro as of 10/01/22

#### Lāna'i by Quarter 2023



#### Lāna'i by Quarter 2023 (cont.)



Source: Global Agency Pro as of 10/01/22

# Kaua'i by Month 2022







Travel Agency Booking Pace for Future Arrivals Korea

Bookings



## Kaua'i by Month 2022 (cont.)



Source: Global Agency Pro as of 10/01/22

## Kaua'i by Quarter 2023







Travel Agency Booking Pace for Future Arrivals Korea



Bookings

## Kaua'i by Quarter 2023 (cont.)



Source: Global Agency Pro as of 10/01/22

# Hawai'i Island by Month 2022









## Hawai'i Island by Month 2022 (cont.)



Source: Global Agency Pro as of 10/01/22

# Hawai'i Island by Quarter 2023









## Hawai'i Island by Quarter 2023 (cont.)



Source: Global Agency Pro as of 10/01/22