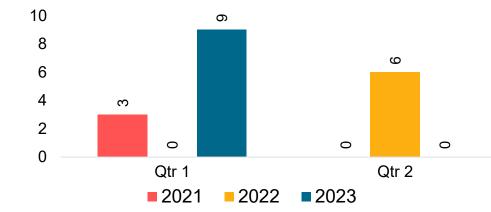

#### **KOREA**

#### Travel Agency Booking Pace for Future Arrivals, by Quarter

Source: Global Agency Pro as of 10/01/22

10/3/2022