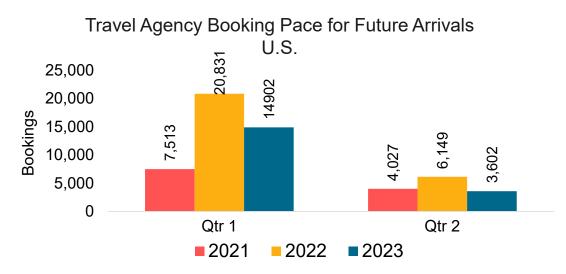

#### Travel Agency Booking Pace for Future Arrivals, by Month

#### Travel Agency Booking Pace for Future Arrivals, by Quarter

Source: Global Agency Pro as of 10/01/22