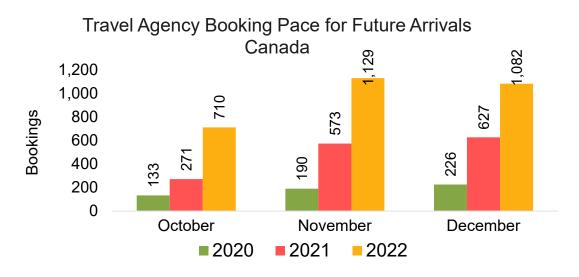

by Quarter 2023









### O'ahu by Quarter 2023 (cont.)



Source: Global Agency Pro as of 10/01/22

## Maui by Month 2022









# Maui by Month 2022 (cont.)



Source: Global Agency Pro as of 10/01/22

#### Maui by Quarter 2023









### Maui by Quarter 2023 (cont.)



Source: Global Agency Pro as of 10/01/22

# Moloka'i by Month 2022



## Moloka'i by Month 2022 (cont.)



Source: Global Agency Pro as of 10/01/22

10/3/2022 18

## Moloka'i by Quarter 2023



#### Moloka'i by Quarter 2023 (cont.)



Source: Global Agency Pro as of 10/01/22

## Lāna'i by Month 2022



## Lāna'i by Month 2022 (cont.)



Source: Global Agency Pro as of 10/01/22

#### Lāna'i by Quarter 2023



#### Lāna'i by Quarter 2023 (cont.)



Source: Global Agency Pro as of 10/01/22

# Kaua'i by Month 2022







Travel Agency Booking Pace for Future Arrivals Korea

Bookings



## Kaua'i by Month 2022 (cont.)



Source: Global Agency Pro as of 10/01/22

## Kaua'i by Quarter 2023







Travel Agency Booking Pace for Future Arrivals Korea



Bookings

## Kaua'i by Quarter 2023 (cont.)



Source: Global Agency Pro as of 10/01/22

# Hawai'i Island by Month 2022









## Hawai'i Island by Month 2022 (cont.)



Source: Global Agency Pro as of 10/01/22

# Hawai'i Island by Quarter 2023









## Hawai'i Island by Quarter 2023 (cont.)



Source: Global Agency Pro as of 10/01/22