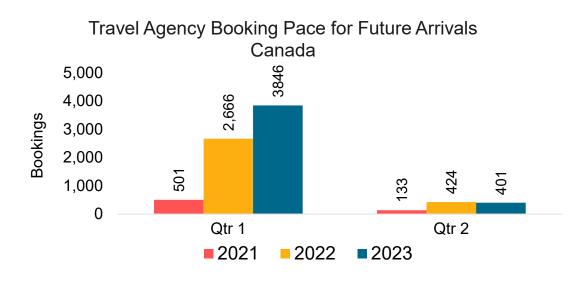

y Pro as of 10/01/22



#### Travel Agency Booking Pace for Future Arrivals, by Month



#### Travel Agency Booking Pace for Future Arrivals, by Quarter



Source: Global Agency Pro as of 10/01/22

#### CANADA

#### Travel Agency Booking Pace for Future Arrivals, by Month



#### Travel Agency Booking Pace for Future Arrivals, by Quarter



#### **KOREA**

#### Travel Agency Booking Pace for Future Arrivals, by Month

#### Travel Agency Booking Pace for Future Arrivals, by Quarter





Source: Global Agency Pro as of 10/01/22

10/3/2022

#### AUSTRALIA

Travel Agency Booking Pace for Future Arrivals, by Month







Source: Global Agency Pro as of 10/01/22

# O'ahu by Month 2022









# O'ahu by Month 2022 (cont.)



Source: Global Agency Pro as of 10/01/22

## O'ahu by Quarter 2023









### O'ahu by Quarter 2023 (cont.)



Source: Global Agency Pro as of 10/01/22

## Maui by Month 2022









# Maui by Month 2022 (cont.)



Source: Global Agency Pro as of 10/01/22

#### Maui by Quarter 2023









### Maui by Quarter 2023 (cont.)



Source: Global Agency Pro as of 10/01/22

# Moloka'i by Month 2022



## Moloka'i by Month 2022 (cont.)



Source: Global Agency Pro as of 10/01/22

10/3/2022 18

## Moloka'i by Quarter 2023



#### Moloka'i by Quarter 2023 (cont.)



Source: Global Agency Pro as of 10/01/22

## Lāna'i by Month 2022



## Lāna'i by Month 2022 (cont.)



Source: Global Agency Pro as of 10/01/22

#### Lāna'i by Quarter 2023



#### Lāna'i by Quarter 2023 (cont.)



Source: Global Agency Pro as of 10/01/22

# Kaua'i by Month 2022







Travel Agency Bo