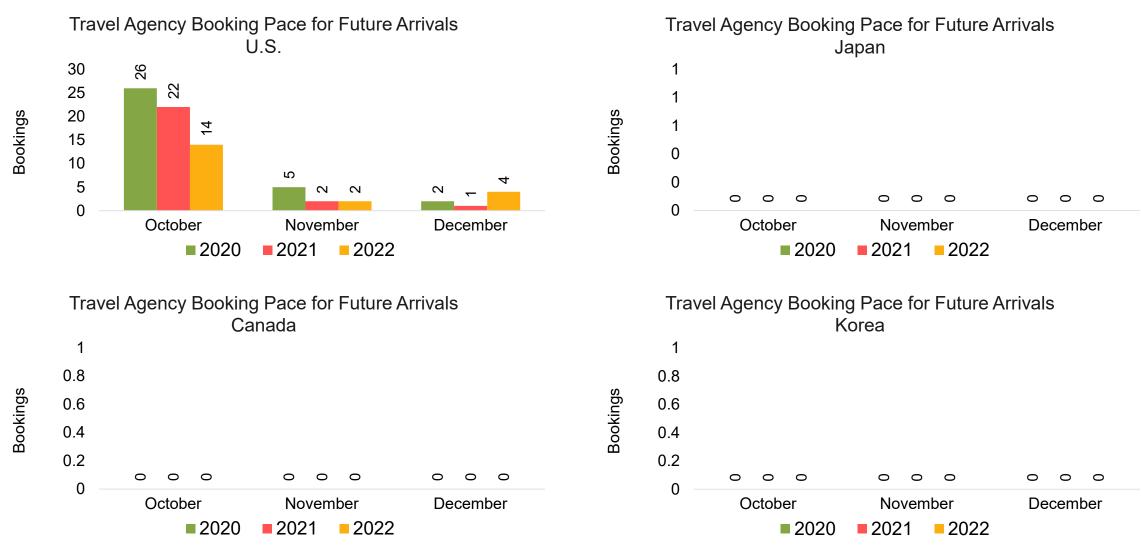

vel Agency Booking Pace for Future Arrivals, by Month







Source: Global Agency Pro as of 10/01/22

# O'ahu by Month 2022









# O'ahu by Month 2022 (cont.)



Source: Global Agency Pro as of 10/01/22

## O'ahu by Quarter 2023









### O'ahu by Quarter 2023 (cont.)



Source: Global Agency Pro as of 10/01/22

## Maui by Month 2022









# Maui by Month 2022 (cont.)



Source: Global Agency Pro as of 10/01/22

#### Maui by Quarter 2023









### Maui by Quarter 2023 (cont.)



Source: Global Agency Pro as of 10/01/22

# Moloka'i by Month 2022



## Moloka'i by Month 2022 (cont.)



Source: Global Agency Pro as of 10/01/22

10/3/2022 18

## Moloka'i by Quarter 2023



#### Moloka'i by Quarter 2023 (cont.)



Source: Global Agency Pro as of 10/01/22

## Lāna'i by Month 2022



## Lāna'i by Month 2022 (cont.)



Source: Global Agency Pro as of 10/01/22

#### Lāna'i by Quarter 2023



#### Lāna'i by Quarter 2023 (cont.)



Source: Global Agency Pro as of 10/01/22

# Kaua'i by Month 2022







Travel Agency Booking Pace for Future Arrivals Korea

Bookings



## Kaua'i by Month 2022 (cont.)



Source: Global Agency Pro as of 10/01/22

## Kaua'i by Quarter 2023







Travel Agency Booking Pace for Future Arrivals Korea



Bookings

## Kaua'i by Quarter 2023 (cont.)



Source: Global Agency Pro as of 10/01/22

# Hawai'i Island by Month 2022









## Hawai'i Island by Month 2022 (cont.)



Source: Global Agency Pro as of 10/01/22

# Hawai'i Island by Quarter 2023









## Hawai'i Island by Quarter 2023 (cont.)



Source: Global Agency Pro as of 10/01/22