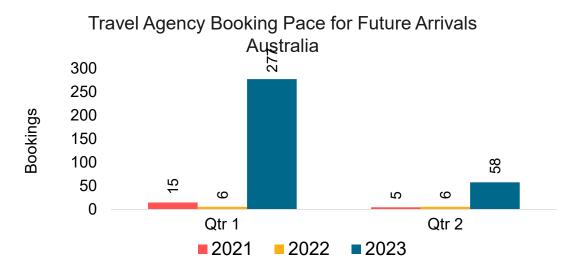

#### AUSTRALIA

Travel Agency Booking Pace for Future Arrivals, by Month

Source: Global Agency Pro as of 10/01/22