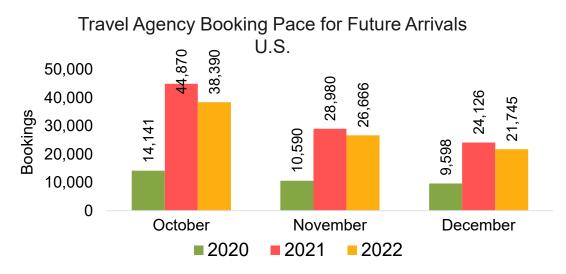

Booking Pace for Future Arrivals, by Quarter



Source: Global Agency Pro as of 10/01/22

#### CANADA

#### Travel Agency Booking Pace for Future Arrivals, by Month



#### Travel Agency Booking Pace for Future Arrivals, by Quarter



#### **KOREA**

#### Travel Agency Booking Pace for Future Arrivals, by Month

#### Travel Agency Booking Pace for Future Arrivals, by Quarter





Source: Global Agency Pro as of 10/01/22

10/3/2022

#### AUSTRALIA

Travel Agency Booking Pace for Future Arrivals, by Month







Source: Global Agency Pro as of 10/01/22

# O'ahu by Month 2022









# O'ahu by Month 2022 (cont.)



Source: Global Agency Pro as of 10/01/22

## O'ahu by Quarter 2023









### O'ahu by Quarter 2023 (cont.)



Source: Global Agency Pro as of 10/01/22

## Maui by Month 2022









# Maui by Month 2022 (cont.)



Source: Global Agency Pro as of 10/01/22

#### Maui by Quarter 2023









### Maui by Quarter 2023 (cont.)



Source: Global Agency Pro as of 10/01/22

# Moloka'i by Month 2022



## Moloka'i by Month 2022 (cont.)



Source: Global Agency Pro as of 10/01/22

10/3/2022 18

## Moloka'i by Quarter 2023



#### Moloka'i by Quarter 2023 (cont.)



Source: Global Agency Pro as of 10/01/22

## Lāna'i by Month 2022



## Lāna'i by Month 2022 (cont.)



Source: Global Agency Pro as of 10/01/22

#### Lāna'i by Quarter 2023



#### Lāna'i by Quarter 2023 (cont.)



Source: Global Agency Pro as of 10/01/22

# Kaua'i by Month 2022







Travel Agency Booking Pace for Future Arrivals Korea

Bookings



## Kaua'i by Month 2022 (cont.)



Source: Global Agency P