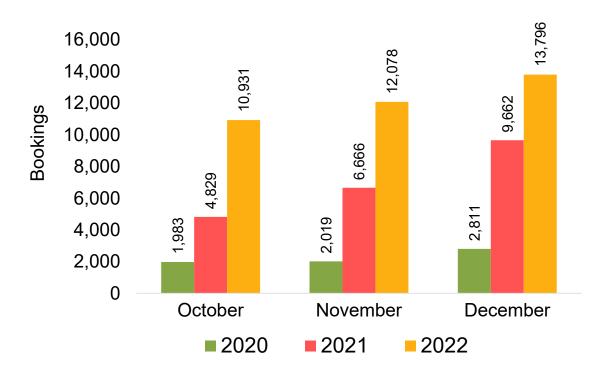

# O'ahu by Month 2022

# O'ahu by Month 2022 (cont.)

Source: Global Agency Pro as of 10/01/22