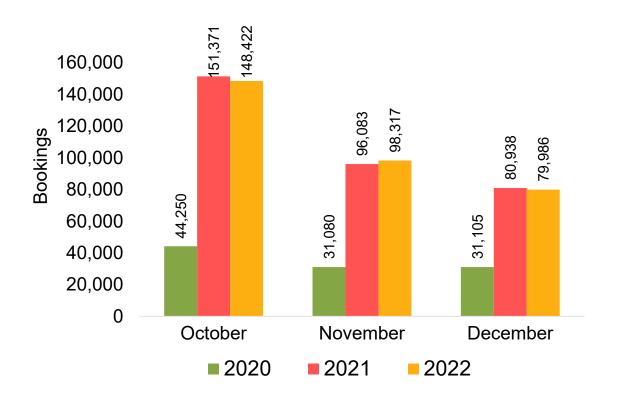

and one year of advance purchase data.
- The information is updated daily with a recency of two days prior to current date.





# **Global Agency Pro Index**

#### Bookings

 Net sum of the number of visitors (i.e., excluding Hawai'i residents and inter-island travelers) from Sales transactions counted, including Exchanges and Refunds.

#### Booking Date

 The date on which the ticket was purchased by the passenger. Also known as the Sales Date.

#### Travel Date

- The date on which travel is expected to take place.

#### • Point of Origin Country

- The country which contains the airport at which the ticket started.

#### Travel Agency

- Travel Agency associated with the ticket is doing business (DBA).



10/3/2022



US

#### Travel Agency Booking Pace for Future Arrivals, by Month



#### Travel Agency Booking Pace for Future Arrivals, by Quarter



Source: Global Agency Pro as of 10/01/22



#### Travel Agency Booking Pace for Future Arrivals, by Month



#### Travel Agency Booking Pace for Future Arrivals, by Quarter



Source: Global Agency Pro as of 10/01/22

#### CANADA

#### Travel Agency Booking Pace for Future Arrivals, by Month



#### Travel Agency Booking Pace for Future Arrivals, by Quarter



#### **KOREA**

#### Travel Agency Booking Pace for Future Arrivals, by Month

#### Travel Agency Booking Pace for Future Arrivals, by Quarter





Source: Global Agency Pro as of 10/01/22

10/3/2022

#### AUSTRALIA

Travel Agency Booking Pace for Future Arrivals, by Month







Source: Global Agency Pro as of 10/01/22

# O'ahu by Month 2022









# O'ahu by Mon