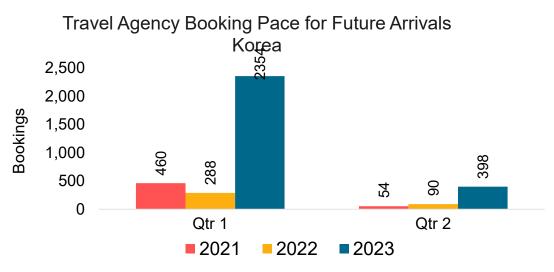

#### **KOREA**

#### Travel Agency Booking Pace for Future Arrivals, by Quarter

Source: Global Agency Pro as of 10/01/22

10/3/2022