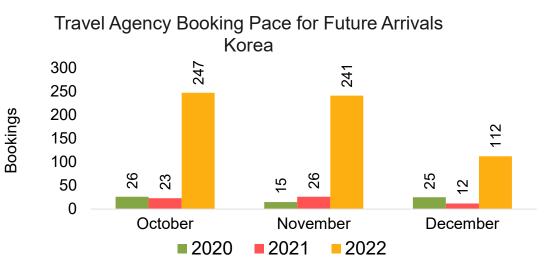

g Pace for Future Arrivals, by Quarter



Source: Global Agency Pro as of 10/01/22

#### CANADA

#### Travel Agency Booking Pace for Future Arrivals, by Month



#### Travel Agency Booking Pace for Future Arrivals, by Quarter



#### **KOREA**

#### Travel Agency Booking Pace for Future Arrivals, by Month

#### Travel Agency Booking Pace for Future Arrivals, by Quarter





Source: Global Agency Pro as of 10/01/22

10/3/2022

#### AUSTRALIA

Travel Agency Booking Pace for Future Arrivals, by Month







Source: Global Agency Pro as of 10/01/22

# O'ahu by Month 2022









# O'ahu by Month 2022 (cont.)



Source: Global Agency Pro as of 10/01/22

## O'ahu by Quarter 2023









### O'ahu by Quarter 2023 (cont.)



Source: Global Agency Pro as of 10/01/22

## Maui by Month 2022









# Maui by Month 2022 (cont.)



Source: Global Agency Pro as of 10/01/22

#### Maui by Quarter 2023









### Maui by Quarter 2023 (cont.)



Source: Global Agency Pro as of 10/01/22

# Moloka'i by Month 2022



## Moloka'i by Month 2022 (cont.)



Source: Global Agency Pro as of 10/01/22

10/3/2022 18

## Moloka'i by Quarter 2023



#### Moloka'i by Quarter 2023 (cont.)



Source: Global Agency Pro as of 10/01/22

## Lāna'i by Month 2022



## Lāna'i by Month 2022 (cont.)



Source: Global Agency Pro as of 10/01/22

#### Lāna'i by Quarter 2023



#### Lāna'i by Quarter 2023 (cont.)



Source: Global Agency Pro as of 10/01/22

# Kaua'i by Month 2022







Travel Agency Booking Pace for Future Arrivals Korea

Bookings



## Kaua'i by Month 2022 (cont.)



Source: Global Agency Pro as