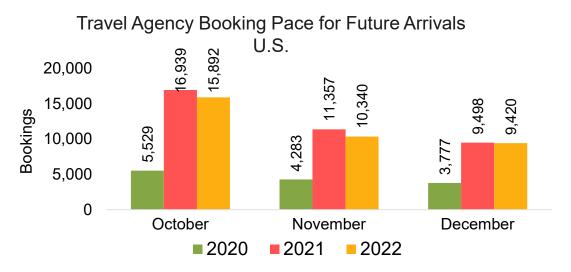

hu by Quarter 2023









### O'ahu by Quarter 2023 (cont.)



Source: Global Agency Pro as of 10/01/22

## Maui by Month 2022









# Maui by Month 2022 (cont.)



Source: Global Agency Pro as of 10/01/22

#### Maui by Quarter 2023









### Maui by Quarter 2023 (cont.)



Source: Global Agency Pro as of 10/01/22

# Moloka'i by Month 2022



## Moloka'i by Month 2022 (cont.)



Source: Global Agency Pro as of 10/01/22

10/3/2022 18

## Moloka'i by Quarter 2023



#### Moloka'i by Quarter 2023 (cont.)



Source: Global Agency Pro as of 10/01/22

## Lāna'i by Month 2022



## Lāna'i by Month 2022 (cont.)



Source: Global Agency Pro as of 10/01/22

#### Lāna'i by Quarter 2023



#### Lāna'i by Quarter 2023 (cont.)



Source: Global Agency Pro as of 10/01/22

# Kaua'i by Month 2022







Travel Agency Booking Pace for Future Arrivals Korea

Bookings



## Kaua'i by Month 2022 (cont.)



Source: Global Agency Pro as of 10/01/22

## Kaua'i by Quarter 2023







Travel Agency Booking Pace for Future Arrivals Korea



Bookings

## Kaua'i by Quarter 2023 (cont.)



Source: Global Agency Pro as of 10/01/22

# Hawai'i Island by Month 2022









## Hawai'i Island by Month 2022 (cont.)



Source: Global Agency Pro as of 10/01/22

# Hawai'i Island by Quarter 2023









## Hawai'i Island by Quarter 2023 (cont.)



Source: Global Agency Pro as of 10/01/22