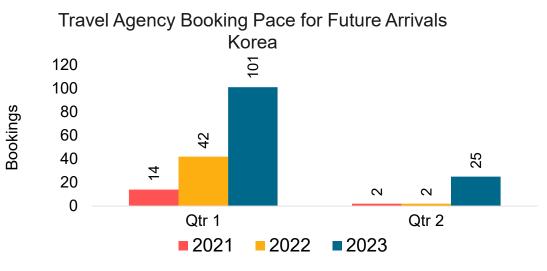

#### **KOREA**

#### Travel Agency Booking Pace for Future Arrivals, by Quarter

Source: Global Agency Pro as of 10/01/22

10/3/2022