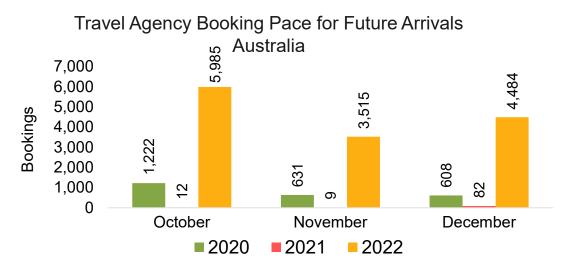

#### AUSTRALIA

Travel Agency Booking Pace for Future Arrivals, by Month

Source: Global Agency Pro as of 10/01/22