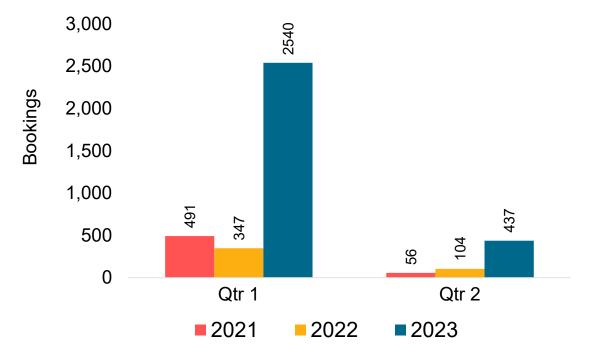

#### Maui by Quarter 2023

### Maui by Quarter 2023 (cont.)

Source: Global Agency Pro as of 10/01/22