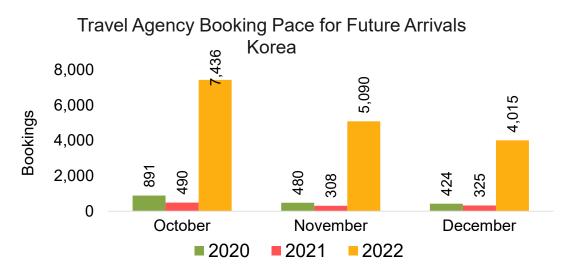

#### **KOREA**

#### Travel Agency Booking Pace for Future Arrivals, by Month

#### Travel Agency Booking Pace for Future Arrivals, by Quarter

Source: Global Agency Pro as of 10/01/22

10/3/2022