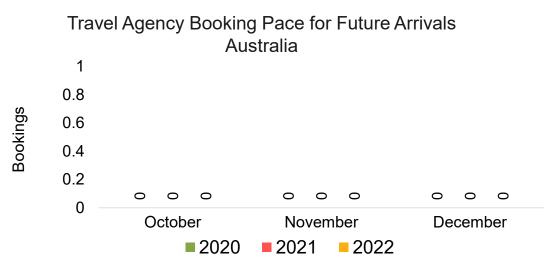

#### AUSTRALIA

Travel Agency Booking Pace for Future Arrivals, by Month

Source: Global Agency Pro as of 10/01/22