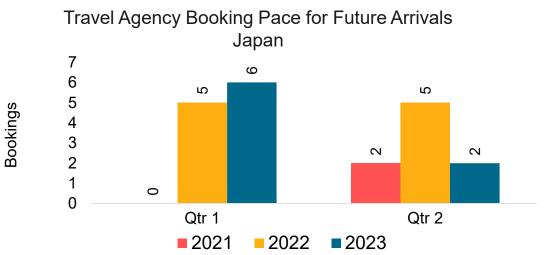

#### Travel Agency Booking Pace for Future Arrivals, by Month

#### Travel Agency Booking Pace for Future Arrivals, by Quarter

Source: Global Agency Pro as of 10/01/22

10/3/2022