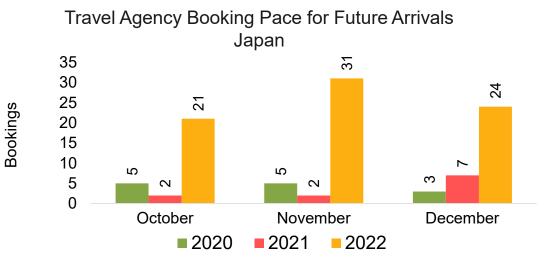

y Quarter 2023









### O'ahu by Quarter 2023 (cont.)



Source: Global Agency Pro as of 10/01/22

## Maui by Month 2022









# Maui by Month 2022 (cont.)



Source: Global Agency Pro as of 10/01/22

#### Maui by Quarter 2023









### Maui by Quarter 2023 (cont.)



Source: Global Agency Pro as of 10/01/22

# Moloka'i by Month 2022



## Moloka'i by Month 2022 (cont.)



Source: Global Agency Pro as of 10/01/22

10/3/2022 18

## Moloka'i by Quarter 2023



#### Moloka'i by Quarter 2023 (cont.)



Source: Global Agency Pro as of 10/01/22

## Lāna'i by Month 2022



## Lāna'i by Month 2022 (cont.)



Source: Global Agency Pro as of 10/01/22

#### Lāna'i by Quarter 2023



#### Lāna'i by Quarter 2023 (cont.)



Source: Global Agency Pro as of 10/01/22

# Kaua'i by Month 2022







Travel Agency Booking Pace for Future Arrivals Korea

Bookings



## Kaua'i by Month 2022 (cont.)



Source: Global Agency Pro as of 10/01/22

## Kaua'i by Quarter 2023







Travel Agency Booking Pace for Future Arrivals Korea



Bookings

## Kaua'i by Quarter 2023 (cont.)



Source: Global Agency Pro as of 10/01/22

# Hawai'i Island by Month 2022









## Hawai'i Island by Month 2022 (cont.)



Source: Global Agency Pro as of 10/01/22

# Hawai'i Island by Quarter 2023









## Hawai'i Island by Quarter 2023 (cont.)



Source: Global Agency Pro as of 10/01/22