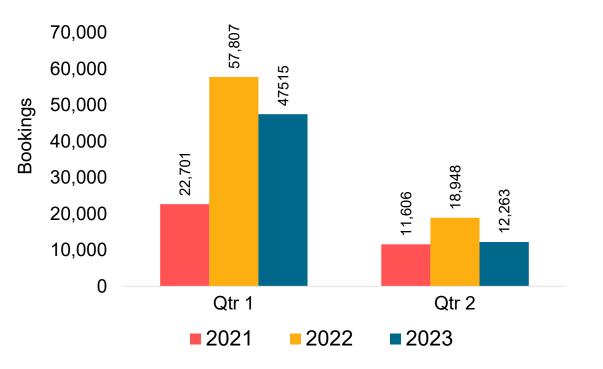

#### Travel Agency Booking Pace for Future Arrivals, by Quarter

Source: Global Agency Pro as of 10/01/22