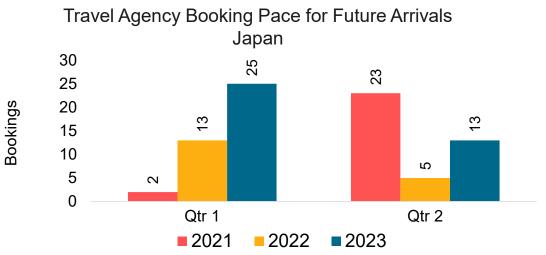

#### **KOREA**

#### Travel Agency Booking Pace for Future Arrivals, by Month

#### Travel Agency Booking Pace for Future Arrivals, by Quarter

Source: Global Agency Pro as of 10/01/22

10/3/2022