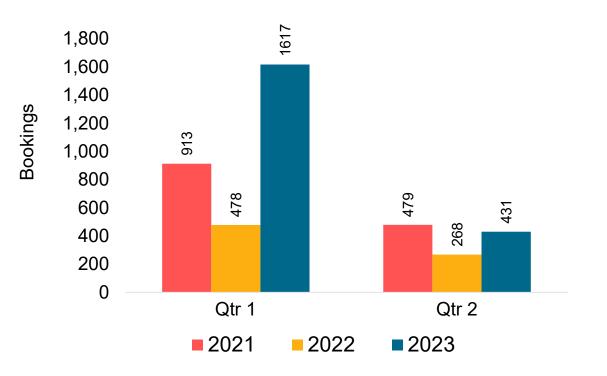

#### Travel Agency Booking Pace for Future Arrivals, by Quarter

Source: Global Agency Pro as of 10/01/22

10/3/2022

## Kaua'i by Quarter 2023

Travel Agency Booking Pace for Future Arrivals Korea

Bookings