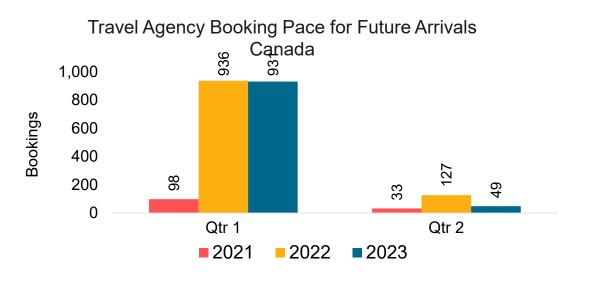

Global Agency Pro as of 10/01/22

#### Maui by Quarter 2023









### Maui by Quarter 2023 (cont.)



Source: Global Agency Pro as of 10/01/22

# Moloka'i by Month 2022



## Moloka'i by Month 2022 (cont.)



Source: Global Agency Pro as of 10/01/22

10/3/2022 18

## Moloka'i by Quarter 2023



#### Moloka'i by Quarter 2023 (cont.)



Source: Global Agency Pro as of 10/01/22

## Lāna'i by Month 2022



## Lāna'i by Month 2022 (cont.)



Source: Global Agency Pro as of 10/01/22

#### Lāna'i by Quarter 2023



#### Lāna'i by Quarter 2023 (cont.)



Source: Global Agency Pro as of 10/01/22

# Kaua'i by Month 2022







Travel Agency Booking Pace for Future Arrivals Korea

Bookings



## Kaua'i by Month 2022 (cont.)



Source: Global Agency Pro as of 10/01/22

## Kaua'i by Quarter 2023







Travel Agency Booking Pace for Future Arrivals Korea



Bookings

## Kaua'i by Quarter 2023 (cont.)



Source: Global Agency Pro as of 10/01/22

# Hawai'i Island by Month 2022









## Hawai'i Island by Month 2022 (cont.)



Source: Global Agency Pro as of 10/01/22

# Hawai'i Island by Quarter 2023









## Hawai'i Island by Quarter 2023 (cont.)



Source: Global Agency Pro as of 10/01/22