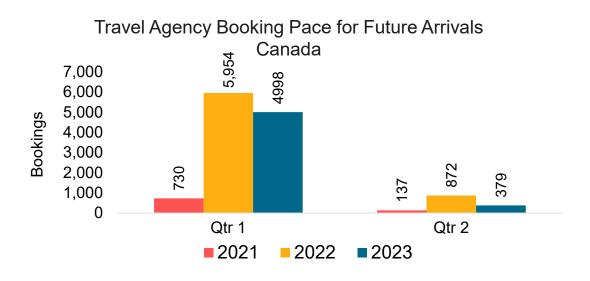

#### CANADA

#### Travel Agency Booking Pace for Future Arrivals, by Month

#### Travel Agency Booking Pace for Future Arrivals, by Quarter