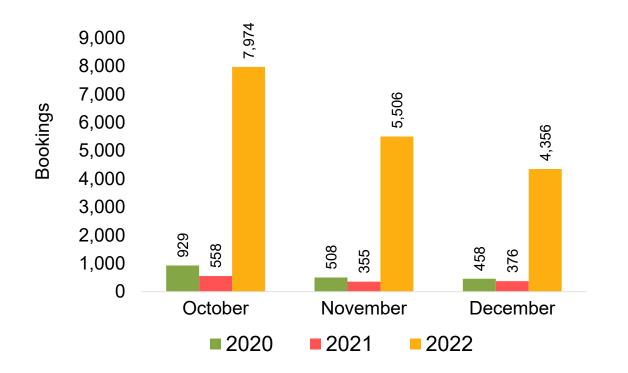

## Maui by Month 2022

# Maui by Month 2022 (cont.)

Source: Global Agency Pro as of 10/01/22