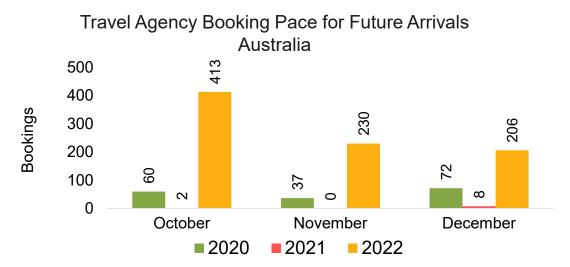

#### AUSTRALIA

Travel Agency Booking Pace for Future Arrivals, by Month

Source: Global Agency Pro as of 10/01/22