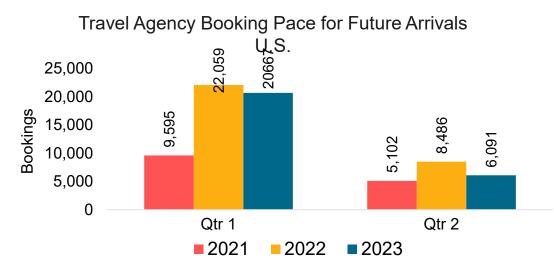

#### Travel Agency Booking Pace for Future Arrivals, by Month

#### Travel Agency Booking Pace for Future Arrivals, by Quarter

Source: Global Agency Pro as of 10/01/22