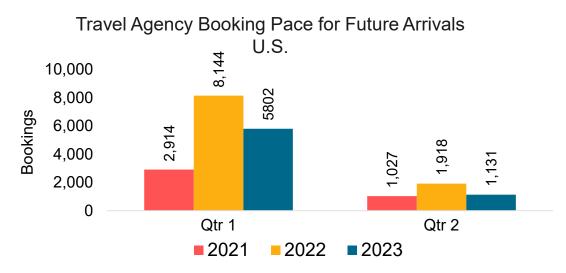

#### Travel Agency Booking Pace for Future Arrivals, by Month

#### Travel Agency Booking Pace for Future Arrivals, by Quarter

Source: Global Agency Pro as of 10/01/22