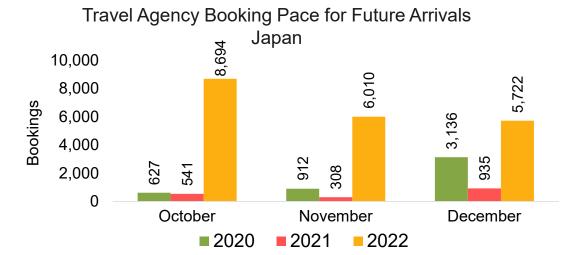

#### Travel Agency Booking Pace for Future Arrivals, by Month

#### Travel Agency Booking Pace for Future Arrivals, by Quarter

Source: Global Agency Pro as of 10/01/22