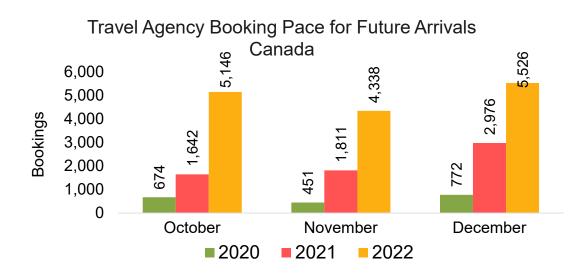

Arrivals, by Month



#### Travel Agency Booking Pace for Future Arrivals, by Quarter



Source: Global Agency Pro as of 10/01/22



#### Travel Agency Booking Pace for Future Arrivals, by Month



#### Travel Agency Booking Pace for Future Arrivals, by Quarter



Source: Global Agency Pro as of 10/01/22

#### CANADA

#### Travel Agency Booking Pace for Future Arrivals, by Month



#### Travel Agency Booking Pace for Future Arrivals, by Quarter



#### **KOREA**

#### Travel Agency Booking Pace for Future Arrivals, by Month

#### Travel Agency Booking Pace for Future Arrivals, by Quarter





Source: Global Agency Pro as of 10/01/22

10/3/2022

#### AUSTRALIA

Travel Agency Booking Pace for Future Arrivals, by Month







Source: Global Agency Pro as of 10/01/22

# O'ahu by Month 2022









# O'ahu by Month 2022 (cont.)



Source: Global Agency Pro as of 10/01/22

## O'ahu by Quarter 2023









### O'ahu by Quarter 2023 (cont.)



Source: Global Agency Pro as of 10/01/22

## Maui by Month 2022









# Maui by Month 2022 (cont.)



Source: Global Agency Pro as of 10/01/22

#### Maui by Quarter 2023









### Maui by Quarter 2023 (cont.)



Source: Global Agency Pro as of 10/01/22

# Moloka'i by Month 2022



## Moloka'i by Month 2022 (cont.)



Source: Global Agency Pro as of 10/01/22

10/3/2022 18

## Moloka'i by Quarter 2023



#### Moloka'i by Quarter 2023 (cont.)



Source: Global Agency Pro as of 10/01/22

## Lāna'i by Month 2022



## Lāna'i by Month 2022 (cont.)



Source: Global Agency Pro as of 10/01/22

#### Lāna'i by Quarter 2023



#### Lāna'i by Qua