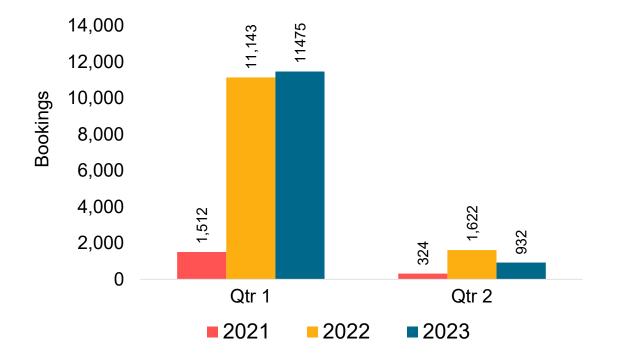

## O'ahu by Quarter 2023

### O'ahu by Quarter 2023 (cont.)

Source: Global Agency Pro as of 10/01/22