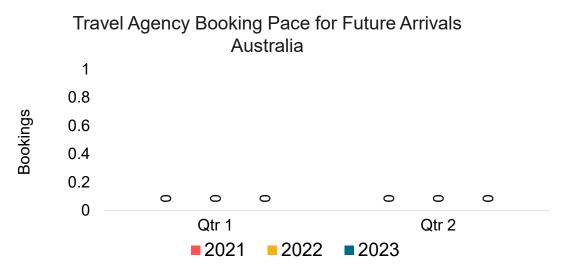

#### AUSTRALIA

Travel Agency Booking Pace for Future Arrivals, by Month

Source: Global Agency Pro as of 10/01/22