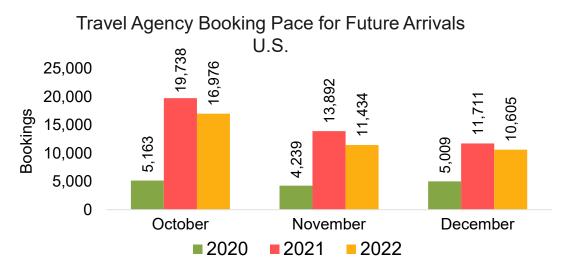

oka'i by Month 2022 (cont.)



Source: Global Agency Pro as of 10/01/22

10/3/2022 18

## Moloka'i by Quarter 2023



#### Moloka'i by Quarter 2023 (cont.)



Source: Global Agency Pro as of 10/01/22

## Lāna'i by Month 2022



## Lāna'i by Month 2022 (cont.)



Source: Global Agency Pro as of 10/01/22

#### Lāna'i by Quarter 2023



#### Lāna'i by Quarter 2023 (cont.)



Source: Global Agency Pro as of 10/01/22

# Kaua'i by Month 2022







Travel Agency Booking Pace for Future Arrivals Korea

Bookings



## Kaua'i by Month 2022 (cont.)



Source: Global Agency Pro as of 10/01/22

## Kaua'i by Quarter 2023







Travel Agency Booking Pace for Future Arrivals Korea



Bookings

## Kaua'i by Quarter 2023 (cont.)



Source: Global Agency Pro as of 10/01/22

# Hawai'i Island by Month 2022









## Hawai'i Island by Month 2022 (cont.)



Source: Global Agency Pro as of 10/01/22

# Hawai'i Island by Quarter 2023









## Hawai'i Island by Quarter 2023 (cont.)



Source: Global Agency Pro as of 10/01/22