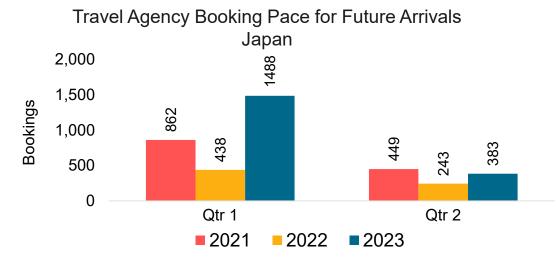

#### Travel Agency Booking Pace for Future Arrivals, by Month

#### Travel Agency Booking Pace for Future Arrivals, by Quarter

Source: Global Agency Pro as of 10/01/22