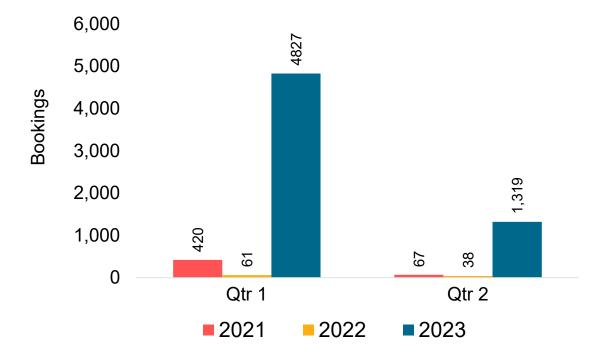

## O'ahu by Quarter 2023

### O'ahu by Quarter 2023 (cont.)

Source: Global Agency Pro as of 10/01/22