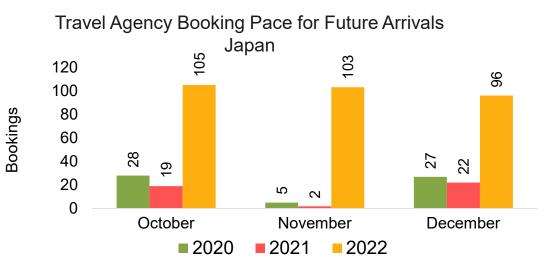

#### AUSTRALIA

Travel Agency Booking Pace for Future Arrivals, by Month

Source: Global Agency Pro as of 10/01/22