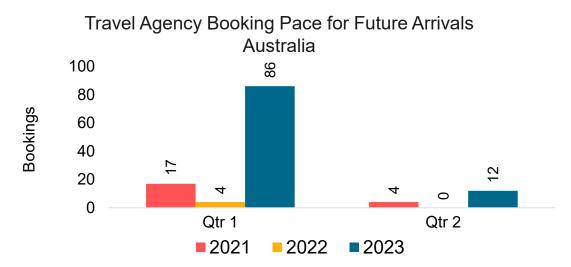

#### AUSTRALIA

Travel Agency Booking Pace for Future Arrivals, by Month

Source: Global Agency Pro as of 10/01/22