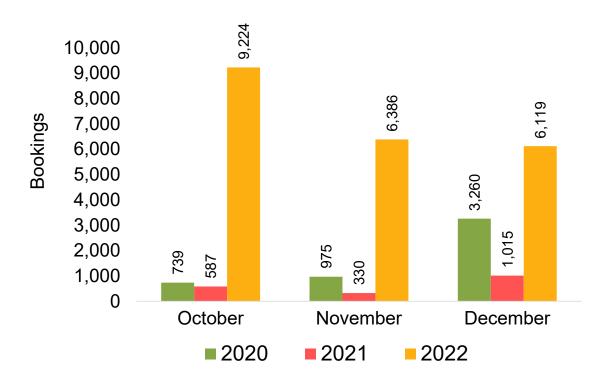

#### Travel Agency Booking Pace for Future Arrivals, by Month

# Kaua'i by Month 2022

Travel Agency Booking Pace for Future Arrivals Korea

Bookings