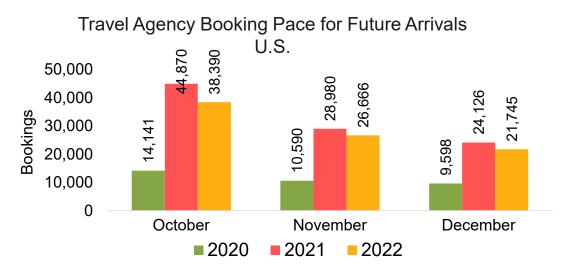

#### Travel Agency Booking Pace for Future Arrivals, by Month

#### Travel Agency Booking Pace for Future Arrivals, by Quarter

Source: Global Agency Pro as of 10/08/22