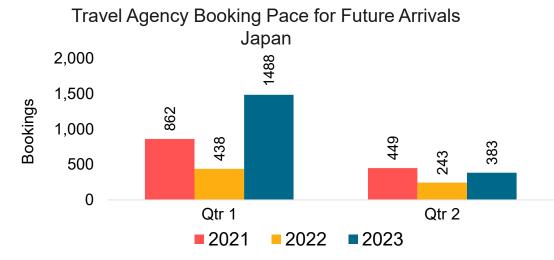

#### Travel Agency Booking Pace for Future Arrivals, by Month

#### Travel Agency Booking Pace for Future Arrivals, by Quarter

Source: Global Agency Pro as of 10/08/22