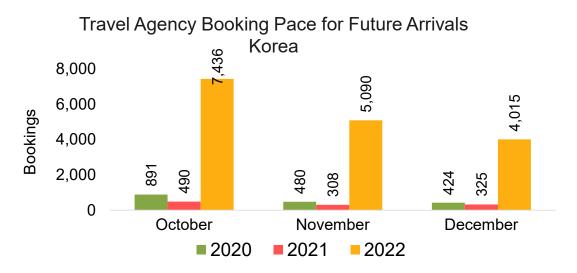

g Pace for Future Arrivals, by Quarter



Source: Global Agency Pro as of 10/08/22



#### Travel Agency Booking Pace for Future Arrivals, by Month



#### Travel Agency Booking Pace for Future Arrivals, by Quarter



Source: Global Agency Pro as of 10/08/22

#### CANADA

#### Travel Agency Booking Pace for Future Arrivals, by Month



#### Travel Agency Booking Pace for Future Arrivals, by Quarter



Source: Global Agency Pro as of 10/08/22

#### **KOREA**

#### Travel Agency Booking Pace for Future Arrivals, by Month

#### Travel Agency Booking Pace for Future Arrivals, by Quarter





Source: Global Agency Pro as of 10/08/22

10/10/2022

#### AUSTRALIA

Travel Agency Booking Pace for Future Arrivals, by Month







Source: Global Agency Pro as of 10/08/22

# O'ahu by Month 2022









# O'ahu by Month 2022 (cont.)



Source: Global Agency Pro as of 10/08/22

## O'ahu by Quarter 2023









Source: Global Agency Pro as of 10/08/22

### O'ahu by Quarter 2023 (cont.)



Source: Global Agency Pro as of 10/08/22

## Maui by Month 2022









# Maui by Month 2022 (cont.)



Source: Global Agency Pro as of 10/08/22

#### Maui by Quarter 2023









### Maui by Quarter 2023 (cont.)



Source: Global Agency Pro as of 10/08/22

# Moloka'i by Month 2022



## Moloka'i by Month 2022 (cont.)



Source: Global Agency Pro as of 10/08/22

## Moloka'i by Quarter 2023



#### Moloka'i by Quarter 2023 (cont.)



Source: Global Agency Pro as of 10/08/22

## Lāna'i by Month 2022



Source: Global Agency Pro as of 10/08/22

## Lāna'i by Month 2022 (cont.)



Source: Global Agency Pro