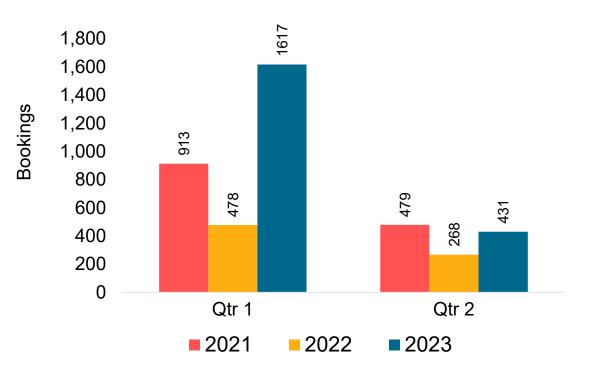

#### Travel Agency Booking Pace for Future Arrivals, by Quarter

Source: Global Agency Pro as of 10/08/22

#### Travel Agency Booking Pace for Future Arrivals, by Quarter

Source: Global Agency Pro as of 10/08/22

10/10/2022

### O'ahu by Quarter 2023 (cont.)

Source: Global Agency Pro as of 10/08/22

### Maui by Quarter 2023 (cont.)

Source: Global Agency Pro as of 10/08/22

#### Moloka'i by Quarter 2023 (cont.)

Source: Global Agency Pro as of 10/08/22

#### Lāna'i by Quarter 2023 (cont.)

Source: Global Agency Pro as of 10/08/22

## Kaua'i by Quarter 2023 (cont.)

Source: Global Agency Pro as of 10/08/22

## Hawai'i Island by Quarter 2023 (cont.)

Source: Global Agency Pro as of 10/08/22