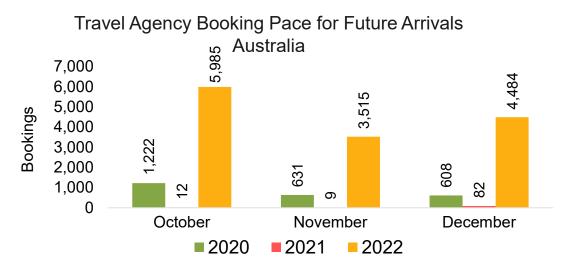

#### AUSTRALIA

Travel Agency Booking Pace for Future Arrivals, by Month

Source: Global Agency Pro as of 10/08/22