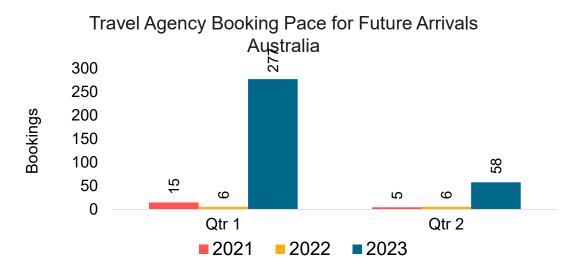

#### AUSTRALIA

Travel Agency Booking Pace for Future Arrivals, by Month

Source: Global Agency Pro as of 10/08/22