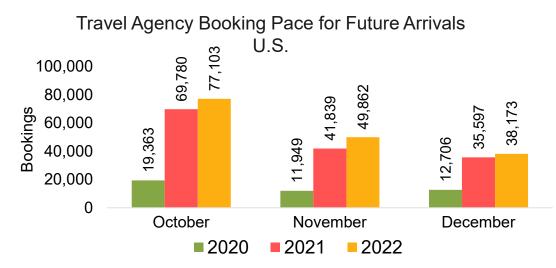

#### Travel Agency Booking Pace for Future Arrivals, by Month

#### Travel Agency Booking Pace for Future Arrivals, by Quarter

Source: Global Agency Pro as of 10/08/22