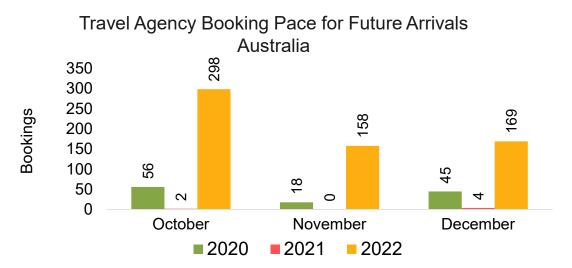

#### AUSTRALIA

Travel Agency Booking Pace for Future Arrivals, by Month

Source: Global Agency Pro as of 10/08/22