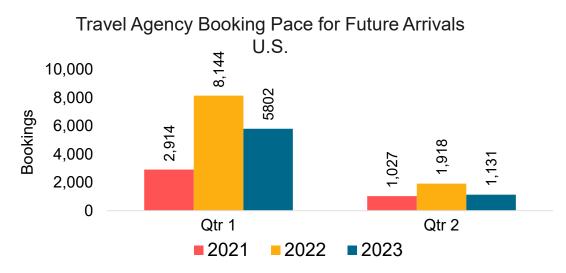

#### Travel Agency Booking Pace for Future Arrivals, by Quarter

Source: Global Agency Pro as of 10/08/22