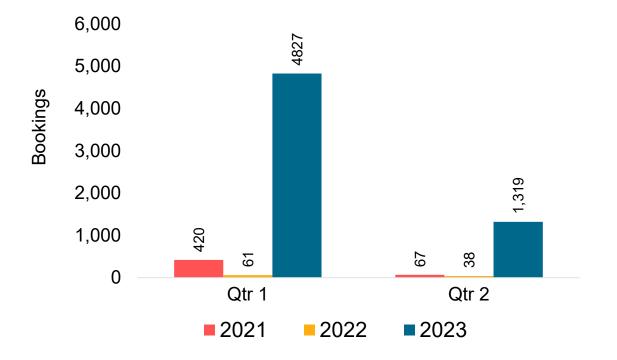

#### **KOREA**

#### Travel Agency Booking Pace for Future Arrivals, by Quarter

Source: Global Agency Pro as of 10/08/22

10/10/2022