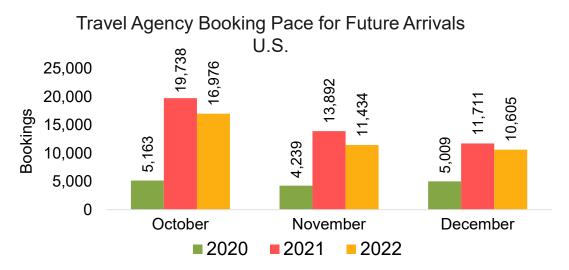

#### Travel Agency Booking Pace for Future Arrivals, by Month

#### Travel Agency Booking Pace for Future Arrivals, by Quarter

Source: Global Agency Pro as of 10/08/22