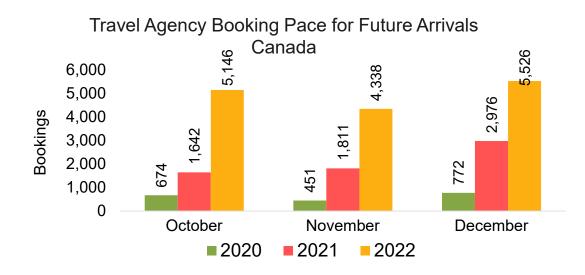

oking Pace for Future Arrivals, by Quarter



Source: Global Agency Pro as of 10/08/22



#### Travel Agency Booking Pace for Future Arrivals, by Month



#### Travel Agency Booking Pace for Future Arrivals, by Quarter



Source: Global Agency Pro as of 10/08/22

#### CANADA

#### Travel Agency Booking Pace for Future Arrivals, by Month



#### Travel Agency Booking Pace for Future Arrivals, by Quarter



Source: Global Agency Pro as of 10/08/22

#### **KOREA**

#### Travel Agency Booking Pace for Future Arrivals, by Month

#### Travel Agency Booking Pace for Future Arrivals, by Quarter





Source: Global Agency Pro as of 10/08/22

10/10/2022

#### AUSTRALIA

Travel Agency Booking Pace for Future Arrivals, by Month







Source: Global Agency Pro as of 10/08/22

# O'ahu by Month 2022









# O'ahu by Month 2022 (cont.)



Source: Global Agency Pro as of 10/08/22

## O'ahu by Quarter 2023









Source: Global Agency Pro as of 10/08/22

### O'ahu by Quarter 2023 (cont.)



Source: Global Agency Pro as of 10/08/22

## Maui by Month 2022









# Maui by Month 2022 (cont.)



Source: Global Agency Pro as of 10/08/22

#### Maui by Quarter 2023









### Maui by Quarter 2023 (cont.)



Source: Global Agency Pro as of 10/08/22

# Moloka'i by Month 2022



## Moloka'i by Month 2022 (cont.)



Source: Global Agency Pro as of 10/08/22

## Moloka'i by Quarter 2023



#### Moloka'i by Quarter 2023 (cont.)



Source: Global Agency Pro as of 10/08/22

## Lāna'i by Month 2022



Source: Global Agency Pro as of 10/08/22

## Lāna'i by Month 2022 (cont.)



Source: Global Agency