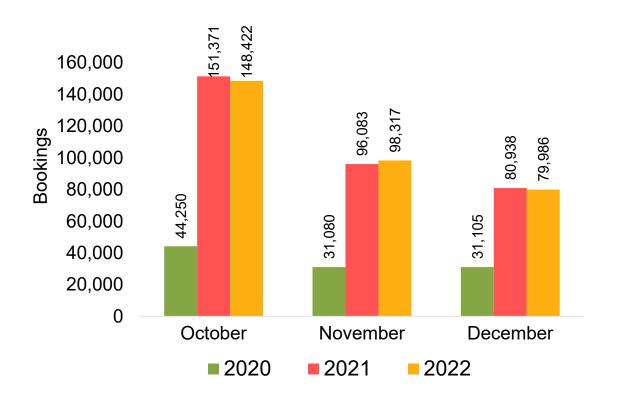

#### Travel Agency Booking Pace for Future Arrivals, by Month

# O'ahu by Month 2022

## Maui by Month 2022

# Moloka'i by Month 2022

## Lāna'i by Month 2022

Source: Global Agency Pro as of 10/08/22

# Kaua'i by Month 2022

Travel Agency Booking Pace for Future Arrivals Korea

Bookings

# Hawai'i Island by Month 2022

Travel Agency Booking Pace for Future Arrivals Japan October November December 

Bookings