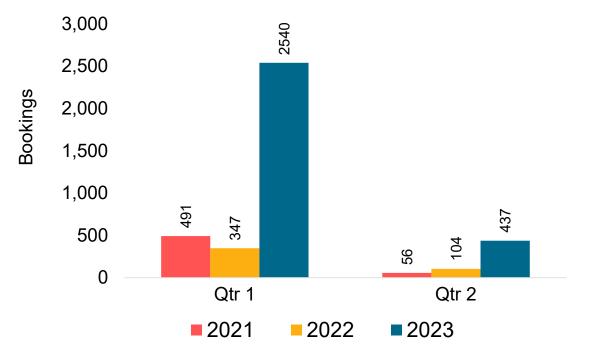

#### Travel Agency Booking Pace for Future Arrivals, by Month

#### Travel Agency Booking Pace for Future Arrivals, by Quarter

Source: Global Agency Pro as of 10/08/22

10/10/2022