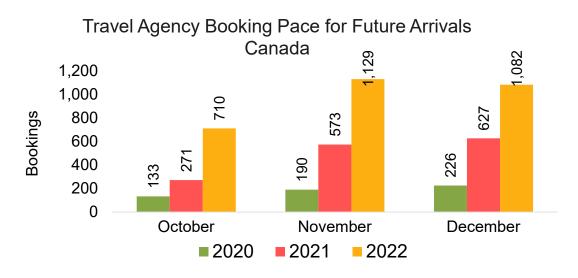

# O'ahu by Quarter 2023 (cont.)



Source: Global Agency Pro as of 10/08/22

## Maui by Month 2022









# Maui by Month 2022 (cont.)



Source: Global Agency Pro as of 10/08/22

#### Maui by Quarter 2023









### Maui by Quarter 2023 (cont.)



Source: Global Agency Pro as of 10/08/22

# Moloka'i by Month 2022



## Moloka'i by Month 2022 (cont.)



Source: Global Agency Pro as of 10/08/22

## Moloka'i by Quarter 2023



#### Moloka'i by Quarter 2023 (cont.)



Source: Global Agency Pro as of 10/08/22

## Lāna'i by Month 2022



Source: Global Agency Pro as of 10/08/22

## Lāna'i by Month 2022 (cont.)



Source: Global Agency Pro as of 10/08/22

#### Lāna'i by Quarter 2023



#### Lāna'i by Quarter 2023 (cont.)



Source: Global Agency Pro as of 10/08/22

# Kaua'i by Month 2022







Travel Agency Booking Pace for Future Arrivals Korea

Bookings



# Kaua'i by Month 2022 (cont.)



Source: Global Agency Pro as of 10/08/22

## Kaua'i by Quarter 2023







Travel Agency Booking Pace for Future Arrivals Korea



Bookings

## Kaua'i by Quarter 2023 (cont.)



Source: Global Agency Pro as of 10/08/22

# Hawai'i Island by Month 2022





Travel Agency Booking Pace for Future Arrivals Japan October November December 

Bookings



## Hawai'i Island by Month 2022 (cont.)



Source: Global Agency Pro as of 10/08/22

# Hawai'i Island by Quarter 2023









## Hawai'i Island by Quarter 2023 (cont.)



Source: Global Agency Pro as of 10/08/22