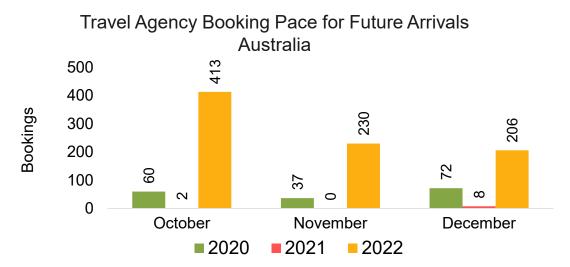

#### AUSTRALIA

Travel Agency Booking Pace for Future Arrivals, by Month

Source: Global Agency Pro as of 10/08/22