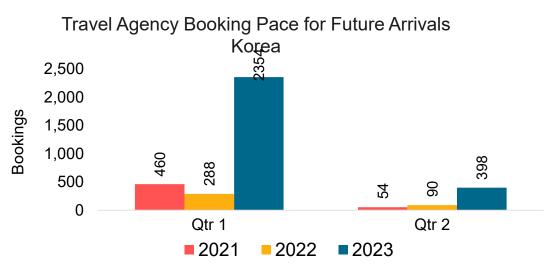

#### **KOREA**

#### Travel Agency Booking Pace for Future Arrivals, by Month

#### Travel Agency Booking Pace for Future Arrivals, by Quarter

Source: Global Agency Pro as of 10/08/22

10/10/2022