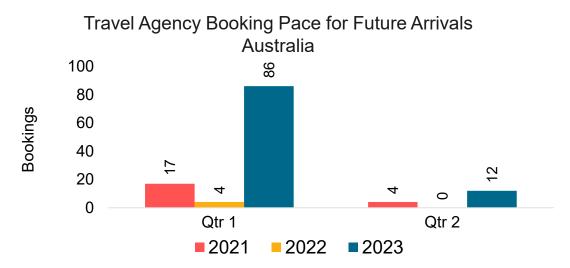

#### AUSTRALIA

Travel Agency Booking Pace for Future Arrivals, by Month

Source: Global Agency Pro as of 10/08/22