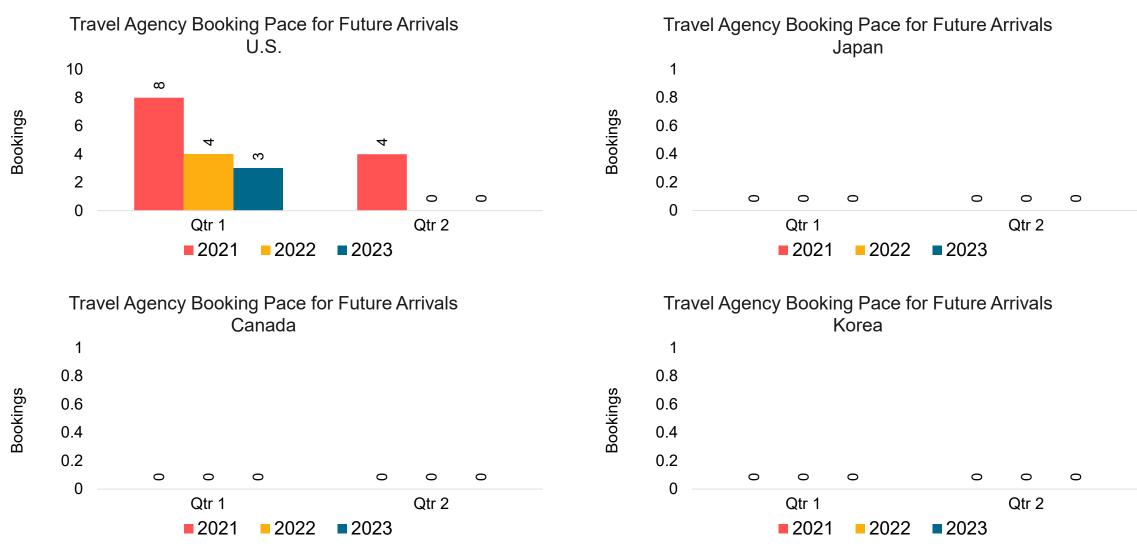

#### Travel Agency Booking Pace for Future Arrivals, by Quarter

Source: Global Agency Pro as of 10/08/22

#### Travel Agency Booking Pace for Future Arrivals, by Quarter

Source: Global Agency Pro as of 10/08/22

10/10/2022