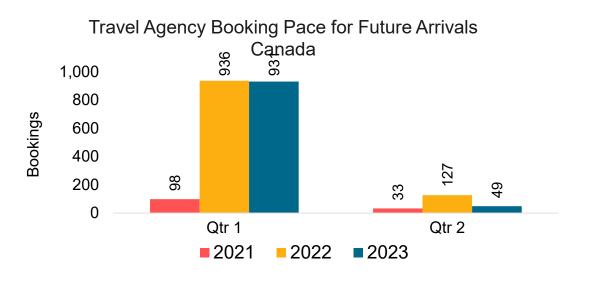

#### CANADA

#### Travel Agency Booking Pace for Future Arrivals, by Month

#### Travel Agency Booking Pace for Future Arrivals, by Quarter

Source: Global Agency Pro as of 10/08/22