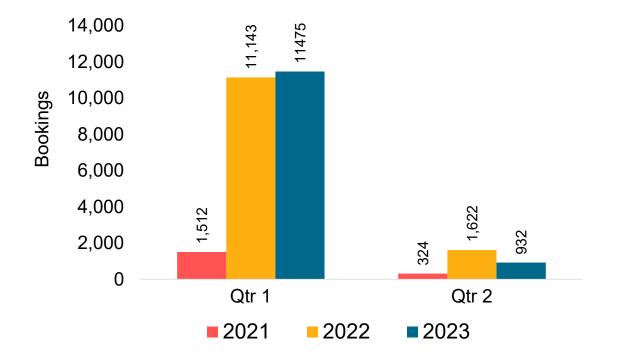

#### Travel Agency Booking Pace for Future Arrivals, by Month

#### Travel Agency Booking Pace for Future Arrivals, by Quarter

Source: Global Agency Pro as of 10/08/22