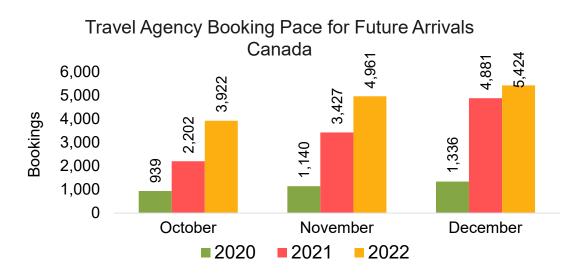

#### CANADA

#### Travel Agency Booking Pace for Future Arrivals, by Month

#### Travel Agency Booking Pace for Future Arrivals, by Quarter

Source: Global Agency Pro as of 10/08/22