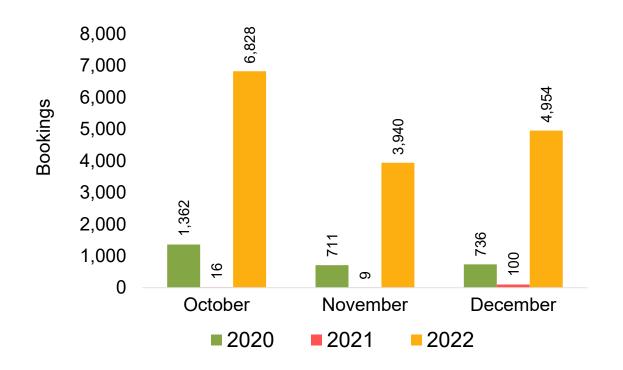

ncy Booking Pace for Future Arrivals, by Month



#### Travel Agency Booking Pace for Future Arrivals, by Quarter



Source: Global Agency Pro as of 10/08/22



#### Travel Agency Booking Pace for Future Arrivals, by Month



#### Travel Agency Booking Pace for Future Arrivals, by Quarter



Source: Global Agency Pro as of 10/08/22

#### CANADA

#### Travel Agency Booking Pace for Future Arrivals, by Month



#### Travel Agency Booking Pace for Future Arrivals, by Quarter



Source: Global Agency Pro as of 10/08/22

#### **KOREA**

#### Travel Agency Booking Pace for Future Arrivals, by Month

#### Travel Agency Booking Pace for Future Arrivals, by Quarter





Source: Global Agency Pro as of 10/08/22

10/10/2022

#### AUSTRALIA

Travel Agency Booking Pace for Future Arrivals, by Month







Source: Global Agency Pro as of 10/08/22

# O'ahu by Month 2022









# O'ahu by Month 2022 (cont.)



Source: Global Agency Pro as of 10/08/22

## O'ahu by Quarter 2023









Source: Global Agency Pro as of 10/08/22

### O'ahu by Quarter 2023 (cont.)



Source: Global Agency Pro as of 10/08/22

## Maui by Month 2022









# Maui by Month 2022 (cont.)



Source: Global Agency Pro as of 10/08/22

#### Maui by Quarter 2023









### Maui by Quarter 2023 (cont.)



Source: Global Agency Pro as of 10/08/22

# Moloka'i by Month 2022



## Moloka'i by Month 2022 (cont.)



Source: Global Agency Pro as of 10/08/22

## Moloka'i by Quarter 2023



#### Moloka'i by Quarter 2023 (cont.)



Source: Global Agency Pro as of 10/08/22

## Lāna'i by Month 2022



Source: Global Agency Pro a