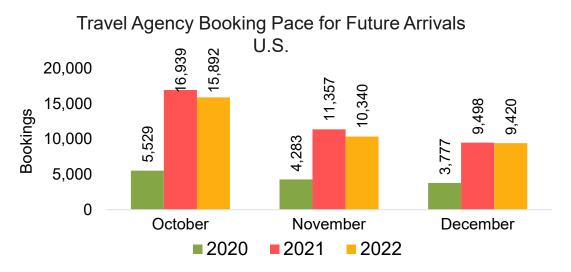

### O'ahu by Quarter 2023 (cont.)



Source: Global Agency Pro as of 10/08/22

## Maui by Month 2022









# Maui by Month 2022 (cont.)



Source: Global Agency Pro as of 10/08/22

#### Maui by Quarter 2023









### Maui by Quarter 2023 (cont.)



Source: Global Agency Pro as of 10/08/22

# Moloka'i by Month 2022



## Moloka'i by Month 2022 (cont.)



Source: Global Agency Pro as of 10/08/22

## Moloka'i by Quarter 2023



#### Moloka'i by Quarter 2023 (cont.)



Source: Global Agency Pro as of 10/08/22

## Lāna'i by Month 2022



Source: Global Agency Pro as of 10/08/22

## Lāna'i by Month 2022 (cont.)



Source: Global Agency Pro as of 10/08/22

#### Lāna'i by Quarter 2023



#### Lāna'i by Quarter 2023 (cont.)



Source: Global Agency Pro as of 10/08/22

# Kaua'i by Month 2022







Travel Agency Booking Pace for Future Arrivals Korea

Bookings



# Kaua'i by Month 2022 (cont.)



Source: Global Agency Pro as of 10/08/22

## Kaua'i by Quarter 2023







Travel Agency Booking Pace for Future Arrivals Korea



Bookings

## Kaua'i by Quarter 2023 (cont.)



Source: Global Agency Pro as of 10/08/22

# Hawai'i Island by Month 2022





Travel Agency Booking Pace for Future Arrivals Japan October November December 

Bookings



## Hawai'i Island by Month 2022 (cont.)



Source: Global Agency Pro as of 10/08/22

# Hawai'i Island by Quarter 2023









## Hawai'i Island by Quarter 2023 (cont.)



Source: Global Agency Pro as of 10/08/22