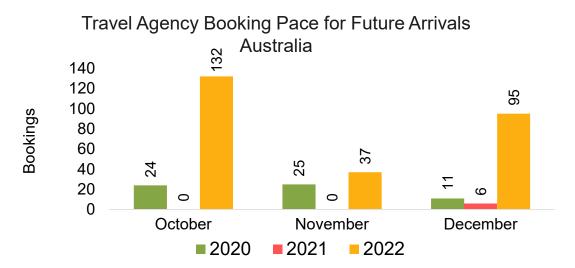

#### AUSTRALIA

Travel Agency Booking Pace for Future Arrivals, by Month

Source: Global Agency Pro as of 10/08/22