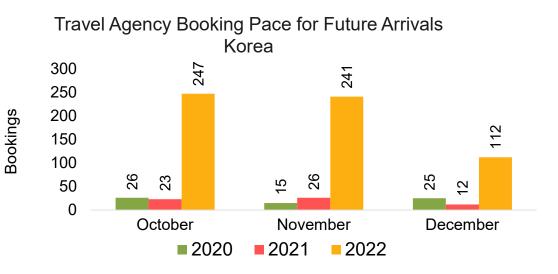

#### **KOREA**

#### Travel Agency Booking Pace for Future Arrivals, by Month

#### Travel Agency Booking Pace for Future Arrivals, by Quarter

Source: Global Agency Pro as of 10/08/22

10/10/2022

# Kaua'i by Month 2022

Travel Agency Booking Pace for Future Arrivals Korea

Bookings

## Kaua'i by Quarter 2023

Travel Agency Booking Pace for Future Arrivals Korea

Bookings