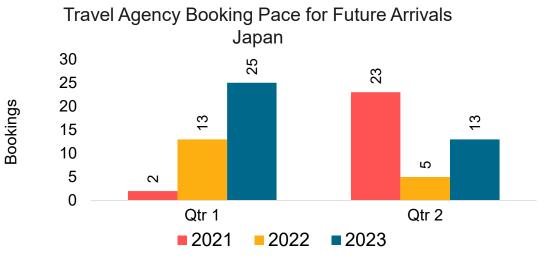

#### Travel Agency Booking Pace for Future Arrivals, by Quarter

Source: Global Agency Pro as of 10/08/22