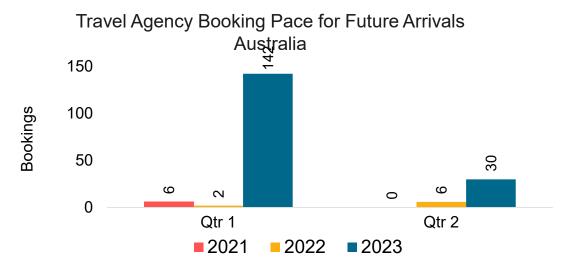

#### AUSTRALIA

Travel Agency Booking Pace for Future Arrivals, by Month

Source: Global Agency Pro as of 10/08/22