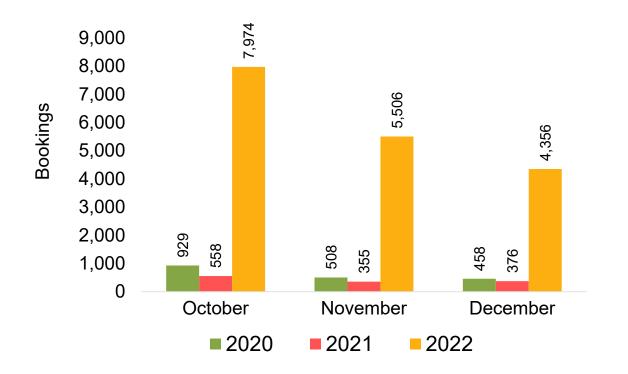

#### Travel Agency Booking Pace for Future Arrivals, by Month

#### Travel Agency Booking Pace for Future Arrivals, by Quarter

Source: Global Agency Pro as of 10/08/22