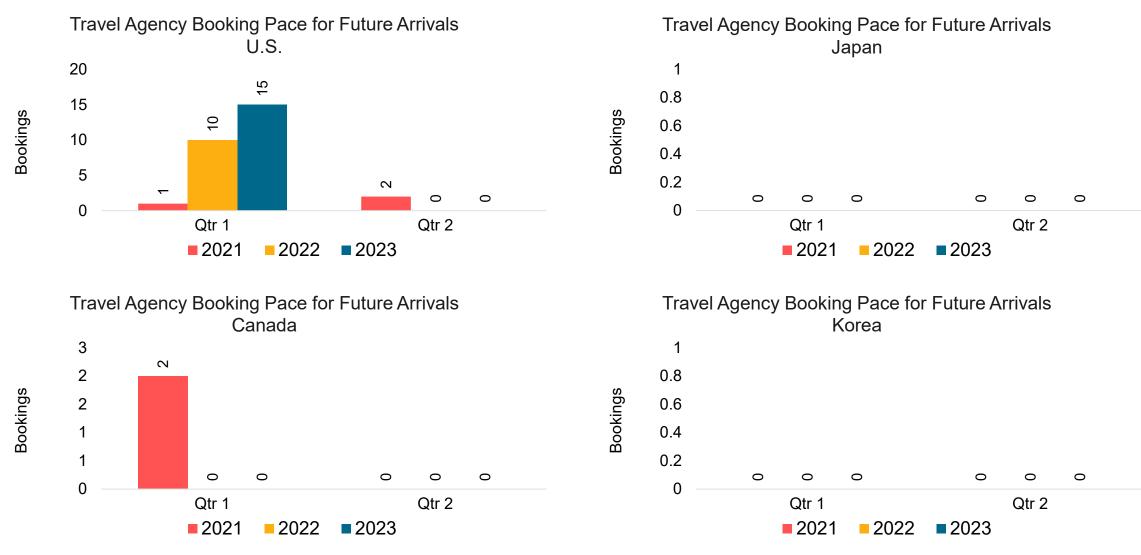

#### Travel Agency Booking Pace for Future Arrivals, by Quarter

Source: Global Agency Pro as of 10/08/22