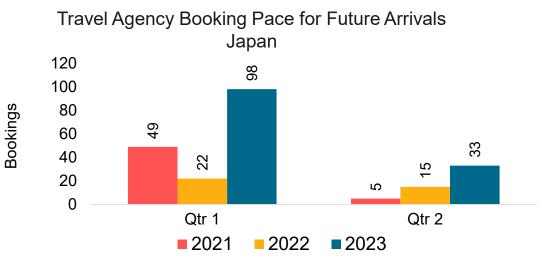

#### Travel Agency Booking Pace for Future Arrivals, by Month

#### Travel Agency Booking Pace for Future Arrivals, by Quarter

Source: Global Agency Pro as of 10/08/22

10/10/2022