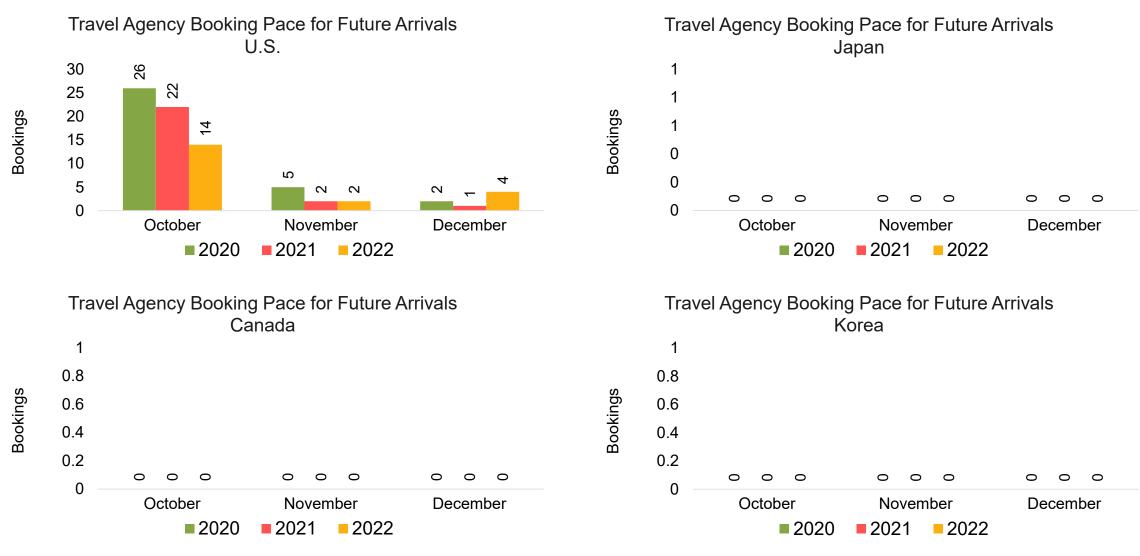

Future Arrivals, by Month







Source: Global Agency Pro as of 10/08/22

# O'ahu by Month 2022









# O'ahu by Month 2022 (cont.)



Source: Global Agency Pro as of 10/08/22

## O'ahu by Quarter 2023









Source: Global Agency Pro as of 10/08/22

### O'ahu by Quarter 2023 (cont.)



Source: Global Agency Pro as of 10/08/22

## Maui by Month 2022









# Maui by Month 2022 (cont.)



Source: Global Agency Pro as of 10/08/22

#### Maui by Quarter 2023









### Maui by Quarter 2023 (cont.)



Source: Global Agency Pro as of 10/08/22

# Moloka'i by Month 2022



## Moloka'i by Month 2022 (cont.)



Source: Global Agency Pro as of 10/08/22

## Moloka'i by Quarter 2023



#### Moloka'i by Quarter 2023 (cont.)



Source: Global Agency Pro as of 10/08/22

## Lāna'i by Month 2022



Source: Global Agency Pro as of 10/08/22

## Lāna'i by Month 2022 (cont.)



Source: Global Agency Pro as of 10/08/22

#### Lāna'i by Quarter 2023



#### Lāna'i by Quarter 2023 (cont.)



Source: Global Agency Pro as of 10/08/22

# Kaua'i by Month 2022







Travel Agency Booking Pace for Future Arrivals Korea

Bookings



# Kaua'i by Month 2022 (cont.)



Source: Global Agency Pro as of 10/08/22

## Kaua'i by Quarter 2023







Travel Agency Booking Pace for Future Arrivals Korea



Bookings

## Kaua'i by Quarter 2023 (cont.)



Source: Global Agency Pro as of 10/08/22

# Hawai'i Island by Month 2022





Travel Agency Booking Pace for Future Arrivals Japan October November December 

Bookings



## Hawai'i Island by Month 2022 (cont.)



Source: Global Agency Pro as of 10/08/22

# H