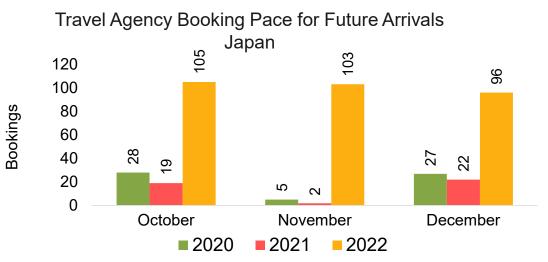

# Hawai'i Island by Month 2022

Travel Agency Booking Pace for Future Arrivals Japan October November December 

Bookings