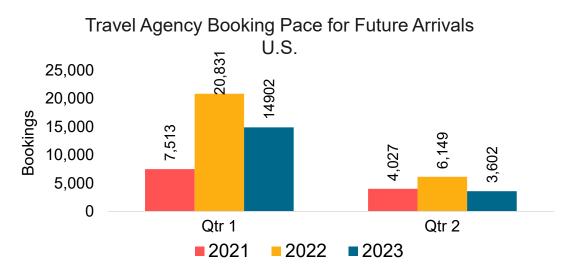

#### Travel Agency Booking Pace for Future Arrivals, by Quarter

Source: Global Agency Pro as of 10/08/22