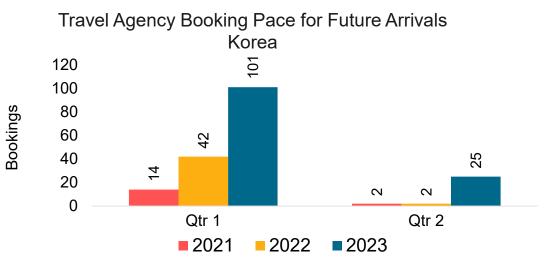

#### **KOREA**

#### Travel Agency Booking Pace for Future Arrivals, by Quarter

Source: Global Agency Pro as of 10/08/22

10/10/2022