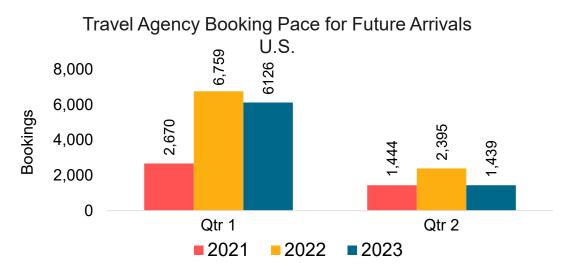

#### Travel Agency Booking Pace for Future Arrivals, by Month

#### Travel Agency Booking Pace for Future Arrivals, by Quarter

Source: Global Agency Pro as of 10/08/22