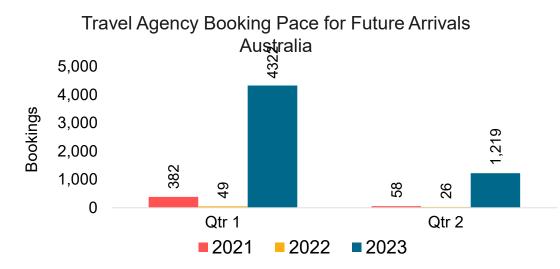

#### AUSTRALIA

Travel Agency Booking Pace for Future Arrivals, by Month

Source: Global Agency Pro as of 10/08/22