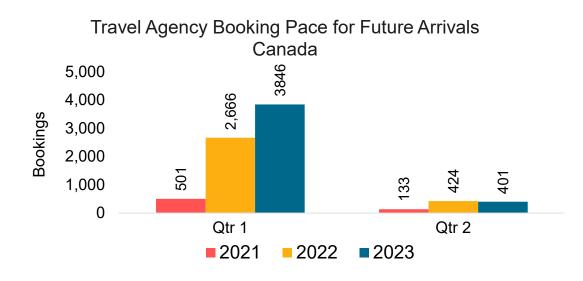

#### CANADA

#### Travel Agency Booking Pace for Future Arrivals, by Month

#### Travel Agency Booking Pace for Future Arrivals, by Quarter

Source: Global Agency Pro as of 10/08/22