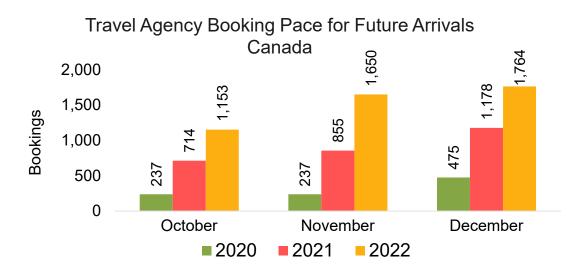

Source: Global Agency Pro as of 10/08/22

## Moloka'i by Quarter 2023



#### Moloka'i by Quarter 2023 (cont.)



Source: Global Agency Pro as of 10/08/22

## Lāna'i by Month 2022



Source: Global Agency Pro as of 10/08/22

## Lāna'i by Month 2022 (cont.)



Source: Global Agency Pro as of 10/08/22

#### Lāna'i by Quarter 2023



#### Lāna'i by Quarter 2023 (cont.)



Source: Global Agency Pro as of 10/08/22

# Kaua'i by Month 2022







Travel Agency Booking Pace for Future Arrivals Korea

Bookings



# Kaua'i by Month 2022 (cont.)



Source: Global Agency Pro as of 10/08/22

## Kaua'i by Quarter 2023







Travel Agency Booking Pace for Future Arrivals Korea



Bookings

## Kaua'i by Quarter 2023 (cont.)



Source: Global Agency Pro as of 10/08/22

# Hawai'i Island by Month 2022





Travel Agency Booking Pace for Future Arrivals Japan October November December 

Bookings



## Hawai'i Island by Month 2022 (cont.)



Source: Global Agency Pro as of 10/08/22

# Hawai'i Island by Quarter 2023









## Hawai'i Island by Quarter 2023 (cont.)



Source: Global Agency Pro as of 10/08/22