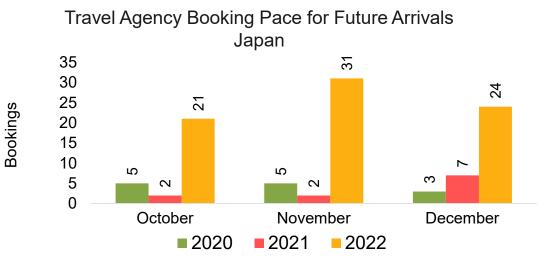

# Hawai'i Island by Month 2022

Travel Agency Booking Pace for Future Arrivals Japan October November December 

Bookings