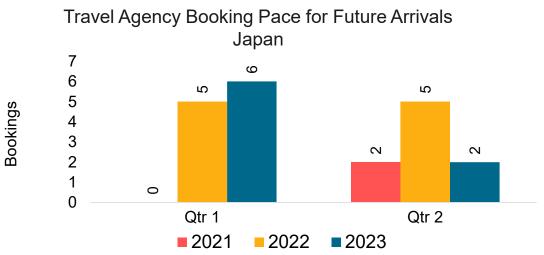

#### Travel Agency Booking Pace for Future Arrivals, by Month

#### Travel Agency Booking Pace for Future Arrivals, by Quarter

Source: Global Agency Pro as of 10/08/22

10/10/2022