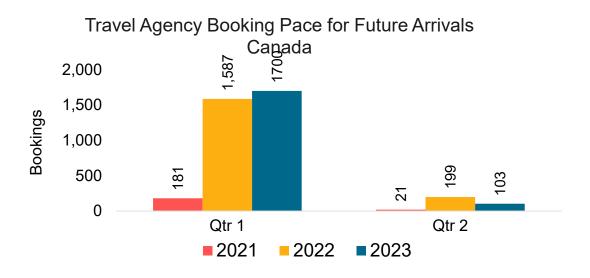

#### CANADA

#### Travel Agency Booking Pace for Future Arrivals, by Quarter

Source: Global Agency Pro as of 10/08/22