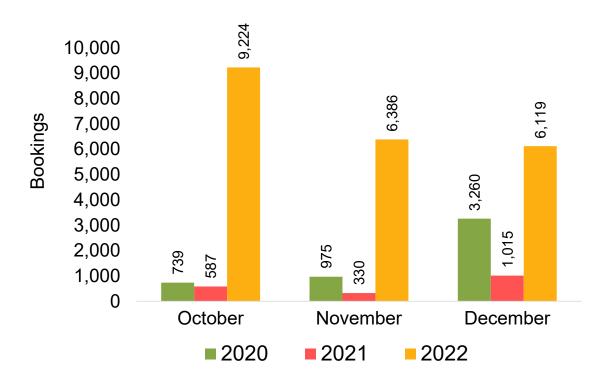

#### Travel Agency Booking Pace for Future Arrivals, by Month

# O'ahu by Month 2022 (cont.)

Source: Global Agency Pro as of 10/08/22

# Maui by Month 2022 (cont.)

Source: Global Agency Pro as of 10/08/22

## Moloka'i by Month 2022 (cont.)

Source: Global Agency Pro as of 10/08/22

## Lāna'i by Month 2022 (cont.)

Source: Global Agency Pro as of 10/08/22

# Kaua'i by Month 2022 (cont.)

Source: Global Agency Pro as of 10/08/22

## Hawai'i Island by Month 2022 (cont.)

Source: Global Agency Pro as of 10/08/22