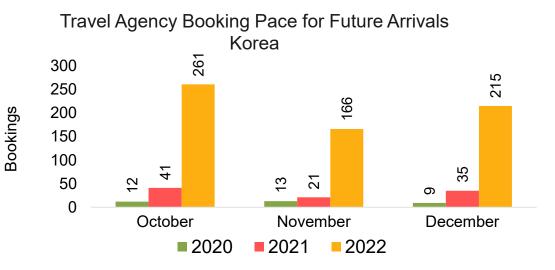

uarter 2023 (cont.)



Source: Global Agency Pro as of 10/08/22

## Lāna'i by Month 2022



Source: Global Agency Pro as of 10/08/22

## Lāna'i by Month 2022 (cont.)



Source: Global Agency Pro as of 10/08/22

#### Lāna'i by Quarter 2023



#### Lāna'i by Quarter 2023 (cont.)



Source: Global Agency Pro as of 10/08/22

# Kaua'i by Month 2022







Travel Agency Booking Pace for Future Arrivals Korea

Bookings



# Kaua'i by Month 2022 (cont.)



Source: Global Agency Pro as of 10/08/22

## Kaua'i by Quarter 2023







Travel Agency Booking Pace for Future Arrivals Korea



Bookings

## Kaua'i by Quarter 2023 (cont.)



Source: Global Agency Pro as of 10/08/22

# Hawai'i Island by Month 2022





Travel Agency Booking Pace for Future Arrivals Japan October November December 

Bookings



## Hawai'i Island by Month 2022 (cont.)



Source: Global Agency Pro as of 10/08/22

# Hawai'i Island by Quarter 2023









## Hawai'i Island by Quarter 2023 (cont.)



Source: Global Agency Pro as of 10/08/22