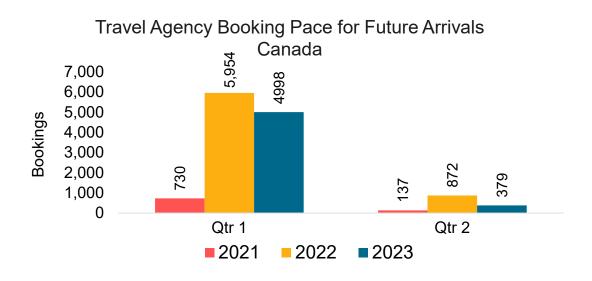

#### Travel Agency Booking Pace for Future Arrivals, by Quarter

Source: Global Agency Pro as of 10/08/22