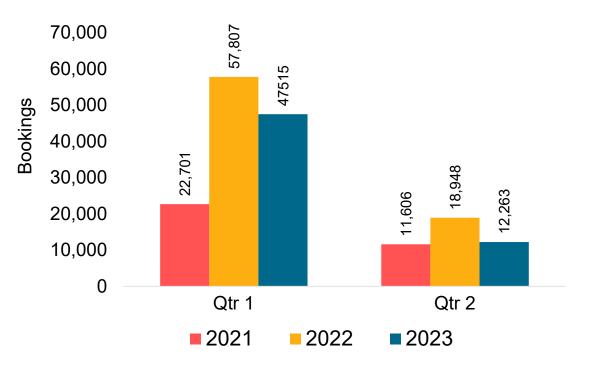

#### Travel Agency Booking Pace for Future Arrivals, by Quarter

Source: Global Agency Pro as of 10/08/22

#### Travel Agency Booking Pace for Future Arrivals, by Quarter

Source: Global Agency Pro as of 10/08/22

10/10/2022

## O'ahu by Quarter 2023

Source: Global Agency Pro as of 10/08/22

#### Maui by Quarter 2023

## Moloka'i by Quarter 2023

#### Lāna'i by Quarter 2023

## Kaua'i by Quarter 2023

Travel Agency Booking Pace for Future Arrivals Korea

Bookings

# Hawai'i Island by Quarter 2023