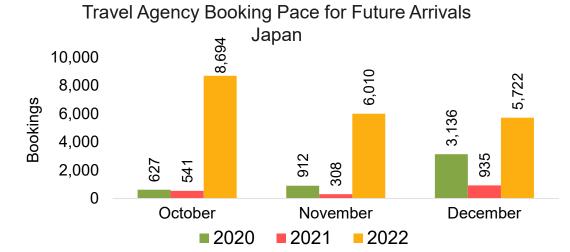

ing Pace for Future Arrivals, by Quarter



Source: Global Agency Pro as of 10/08/22



#### Travel Agency Booking Pace for Future Arrivals, by Month



#### Travel Agency Booking Pace for Future Arrivals, by Quarter



Source: Global Agency Pro as of 10/08/22

#### CANADA

#### Travel Agency Booking Pace for Future Arrivals, by Month



#### Travel Agency Booking Pace for Future Arrivals, by Quarter



Source: Global Agency Pro as of 10/08/22

#### **KOREA**

#### Travel Agency Booking Pace for Future Arrivals, by Month

#### Travel Agency Booking Pace for Future Arrivals, by Quarter





Source: Global Agency Pro as of 10/08/22

10/10/2022

#### AUSTRALIA

Travel Agency Booking Pace for Future Arrivals, by Month







Source: Global Agency Pro as of 10/08/22

# O'ahu by Month 2022









# O'ahu by Month 2022 (cont.)



Source: Global Agency Pro as of 10/08/22

## O'ahu by Quarter 2023









Source: Global Agency Pro as of 10/08/22

### O'ahu by Quarter 2023 (cont.)



Source: Global Agency Pro as of 10/08/22

## Maui by Month 2022









# Maui by Month 2022 (cont.)



Source: Global Agency Pro as of 10/08/22

#### Maui by Quarter 2023









### Maui by Quarter 2023 (cont.)



Source: Global Agency Pro as of 10/08/22

# Moloka'i by Month 2022



## Moloka'i by Month 2022 (cont.)



Source: Global Agency Pro as of 10/08/22

## Moloka'i by Quarter 2023



#### Moloka'i by Quarter 2023 (cont.)



Source: Global Agency Pro as of 10/08/22

## Lāna'i by Month 2022



Source: Global Agency Pro as of 10/08/22

## Lāna'i by Month 2022 (cont.)



Source: Global Agency P