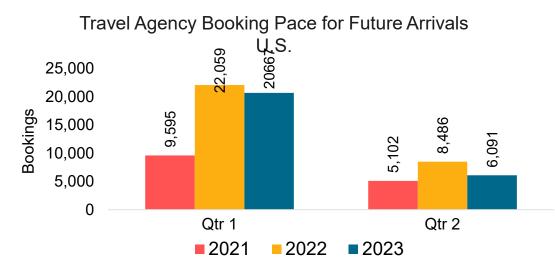

#### Travel Agency Booking Pace for Future Arrivals, by Month

#### Travel Agency Booking Pace for Future Arrivals, by Quarter

Source: Global Agency Pro as of 10/08/22