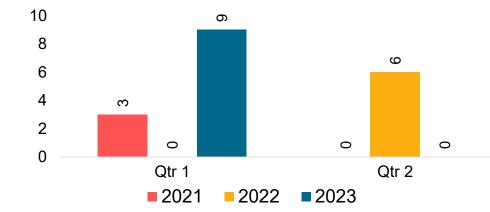

#### Travel Agency Booking Pace for Future Arrivals, by Month

#### Travel Agency Booking Pace for Future Arrivals, by Quarter

Source: Global Agency Pro as of 10/08/22