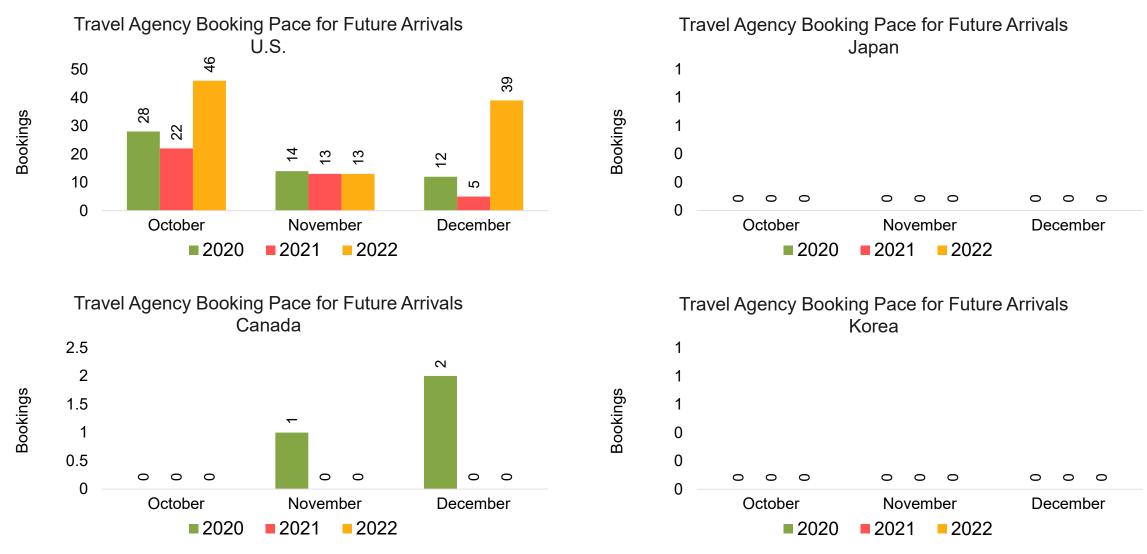

#### Travel Agency Booking Pace for Future Arrivals, by Month

#### Travel Agency Booking Pace for Future Arrivals, by Quarter

Source: Global Agency Pro as of 10/08/22