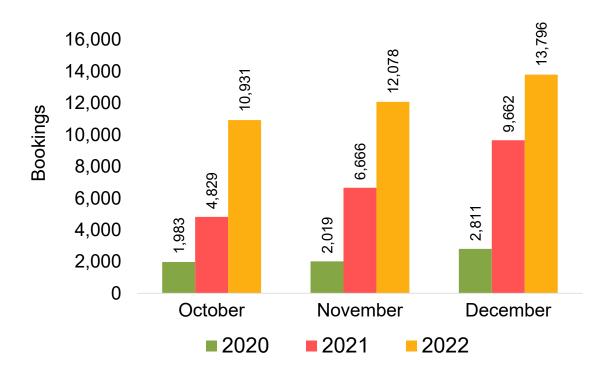

#### Travel Agency Booking Pace for Future Arrivals, by Month

#### Travel Agency Booking Pace for Future Arrivals, by Quarter

Source: Global Agency Pro as of 10/08/22